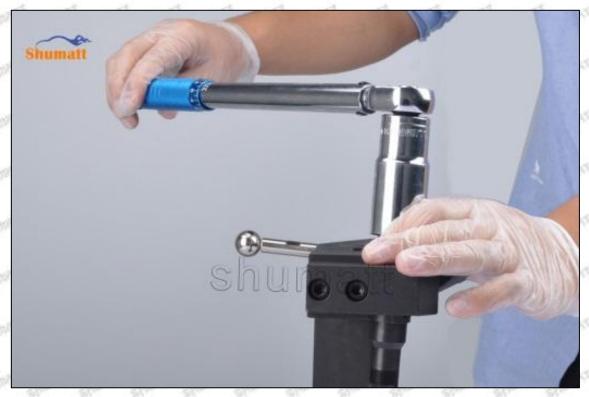

## (1) 5365904 Injector Orifice Plate 509# Testing

All 5365904 injector orifice plate 509# parts are subjected to A-hole flow test, Z-hole flow test, precision test, high temperature test, low temperature test, pressure test, leakage test, durability test, and various working condition tests.

#### (2) 5365904 Injector Orifice Plate 509# Inspection

The factory inspection of 5365904 injector orifice plate 509# is undergone three inspections - full inspection, random inspection, and batch inspection. Different brands of test benches are used to test 5365904 injector orifice plate 509# for a total of no less than three times for factory inspection, and 5365904 injector orifice plate 509# installation testing environment are progressed in dust-free workshop.