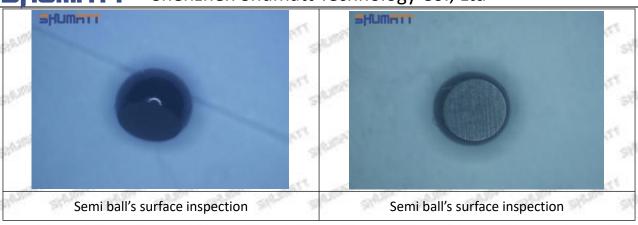

The purchase of injector orifice plates are not less than 100 pieces.

When customized products involve the need of specific logo, the OEM manufacturer has to provide trademark authorization and the sample of logo image file.