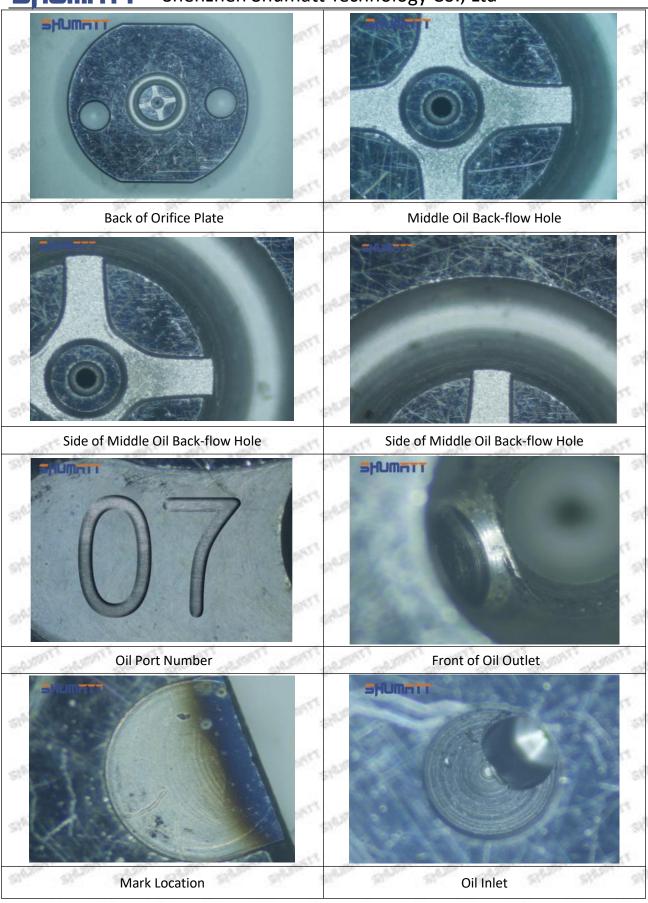

# (2) 5365904 Injector Orifice Plate 509# Customized Items

| No.         | OFF ANT ANT I ANT ANT                                                                                                                                                                                                                                                                                                                                                                                                                                                                                                                                                                                                                                                                                                                                                                                                                                                                                                                                                                                                                                                                                                                                                                                                                                                                                                                                                                                                                                                                                                                                                                                                                                                                                                                                                                                                                                                                                                                                                                                                                                                                                                         | 2                                                                                                     |
|-------------|-------------------------------------------------------------------------------------------------------------------------------------------------------------------------------------------------------------------------------------------------------------------------------------------------------------------------------------------------------------------------------------------------------------------------------------------------------------------------------------------------------------------------------------------------------------------------------------------------------------------------------------------------------------------------------------------------------------------------------------------------------------------------------------------------------------------------------------------------------------------------------------------------------------------------------------------------------------------------------------------------------------------------------------------------------------------------------------------------------------------------------------------------------------------------------------------------------------------------------------------------------------------------------------------------------------------------------------------------------------------------------------------------------------------------------------------------------------------------------------------------------------------------------------------------------------------------------------------------------------------------------------------------------------------------------------------------------------------------------------------------------------------------------------------------------------------------------------------------------------------------------------------------------------------------------------------------------------------------------------------------------------------------------------------------------------------------------------------------------------------------------|-------------------------------------------------------------------------------------------------------|
| Image       | SHUMATT COMMANDER OF THE PARTY | SHUMATT A                                                                                             |
| Name        | Injector Orifice Plate's Front Lettering                                                                                                                                                                                                                                                                                                                                                                                                                                                                                                                                                                                                                                                                                                                                                                                                                                                                                                                                                                                                                                                                                                                                                                                                                                                                                                                                                                                                                                                                                                                                                                                                                                                                                                                                                                                                                                                                                                                                                                                                                                                                                      | Injector Orifice Plate's Side Lettering                                                               |
| Description | Orifice plate part number: 509#                                                                                                                                                                                                                                                                                                                                                                                                                                                                                                                                                                                                                                                                                                                                                                                                                                                                                                                                                                                                                                                                                                                                                                                                                                                                                                                                                                                                                                                                                                                                                                                                                                                                                                                                                                                                                                                                                                                                                                                                                                                                                               | 1                                                                                                     |
| No.         | 3                                                                                                                                                                                                                                                                                                                                                                                                                                                                                                                                                                                                                                                                                                                                                                                                                                                                                                                                                                                                                                                                                                                                                                                                                                                                                                                                                                                                                                                                                                                                                                                                                                                                                                                                                                                                                                                                                                                                                                                                                                                                                                                             | 4                                                                                                     |
| Image       | 0-25mm<br>0.001mm                                                                                                                                                                                                                                                                                                                                                                                                                                                                                                                                                                                                                                                                                                                                                                                                                                                                                                                                                                                                                                                                                                                                                                                                                                                                                                                                                                                                                                                                                                                                                                                                                                                                                                                                                                                                                                                                                                                                                                                                                                                                                                             | SHUMATT                                                                                               |
| Name        | Injector Orifice Plate's Thickness                                                                                                                                                                                                                                                                                                                                                                                                                                                                                                                                                                                                                                                                                                                                                                                                                                                                                                                                                                                                                                                                                                                                                                                                                                                                                                                                                                                                                                                                                                                                                                                                                                                                                                                                                                                                                                                                                                                                                                                                                                                                                            | 9-Grid Plastic Box                                                                                    |
| Description | Injector orifice plate's thickness range: 4.02mm   ✓ 4.108mm.                                                                                                                                                                                                                                                                                                                                                                                                                                                                                                                                                                                                                                                                                                                                                                                                                                                                                                                                                                                                                                                                                                                                                                                                                                                                                                                                                                                                                                                                                                                                                                                                                                                                                                                                                                                                                                                                                                                                                                                                                                                                 | Prevent damage to the orifice plates during transportation                                            |
| No.         | of of of 5 of of                                                                                                                                                                                                                                                                                                                                                                                                                                                                                                                                                                                                                                                                                                                                                                                                                                                                                                                                                                                                                                                                                                                                                                                                                                                                                                                                                                                                                                                                                                                                                                                                                                                                                                                                                                                                                                                                                                                                                                                                                                                                                                              | 6                                                                                                     |
| lmage       | SHUMATT                                                                                                                                                                                                                                                                                                                                                                                                                                                                                                                                                                                                                                                                                                                                                                                                                                                                                                                                                                                                                                                                                                                                                                                                                                                                                                                                                                                                                                                                                                                                                                                                                                                                                                                                                                                                                                                                                                                                                                                                                                                                                                                       | SHUMATT  (PLIN/EL                                                                                     |
| Name        | Neutral Injector Orifice Plate's Individual<br>Box                                                                                                                                                                                                                                                                                                                                                                                                                                                                                                                                                                                                                                                                                                                                                                                                                                                                                                                                                                                                                                                                                                                                                                                                                                                                                                                                                                                                                                                                                                                                                                                                                                                                                                                                                                                                                                                                                                                                                                                                                                                                            | Orifice Plate's 10pcs Packing Box                                                                     |
| Description | Prevent damage to the orifice plates during transportation                                                                                                                                                                                                                                                                                                                                                                                                                                                                                                                                                                                                                                                                                                                                                                                                                                                                                                                                                                                                                                                                                                                                                                                                                                                                                                                                                                                                                                                                                                                                                                                                                                                                                                                                                                                                                                                                                                                                                                                                                                                                    | Liwei orifice plate's 10PCS plastic box to prevent damage to the orifice plates during transportation |
| No.         | 7                                                                                                                                                                                                                                                                                                                                                                                                                                                                                                                                                                                                                                                                                                                                                                                                                                                                                                                                                                                                                                                                                                                                                                                                                                                                                                                                                                                                                                                                                                                                                                                                                                                                                                                                                                                                                                                                                                                                                                                                                                                                                                                             | 8                                                                                                     |