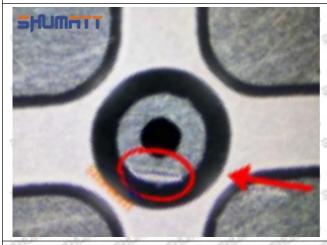

The purchase of injector orifice plates are not less than 100 pieces.

When customized products involve the need of specific logo, the OEM manufacturer has to provide trademark authorization and the sample of logo image file.