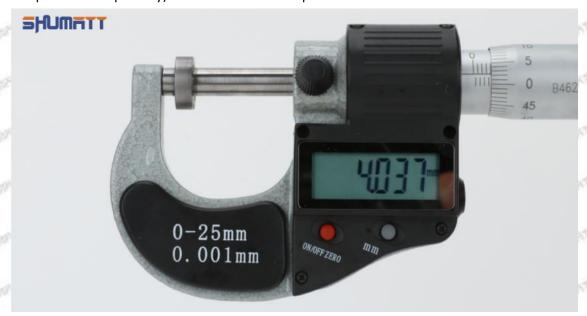

# (2) 5365904 Injector Orifice Plate 509# Customized Items

| No.         | OFF ANT ANT I ANT ANT                                                                                                                                                                                                                                                                                                                                                                                                                                                                                                                                                                                                                                                                                                                                                                                                                                                                                                                                                                                                                                                                                                                                                                                                                                                                                                                                                                                                                                                                                                                                                                                                                                                                                                                                                                                                                                                                                                                                                                                                                                                                                                         | 2                                                                                                     |
|-------------|-------------------------------------------------------------------------------------------------------------------------------------------------------------------------------------------------------------------------------------------------------------------------------------------------------------------------------------------------------------------------------------------------------------------------------------------------------------------------------------------------------------------------------------------------------------------------------------------------------------------------------------------------------------------------------------------------------------------------------------------------------------------------------------------------------------------------------------------------------------------------------------------------------------------------------------------------------------------------------------------------------------------------------------------------------------------------------------------------------------------------------------------------------------------------------------------------------------------------------------------------------------------------------------------------------------------------------------------------------------------------------------------------------------------------------------------------------------------------------------------------------------------------------------------------------------------------------------------------------------------------------------------------------------------------------------------------------------------------------------------------------------------------------------------------------------------------------------------------------------------------------------------------------------------------------------------------------------------------------------------------------------------------------------------------------------------------------------------------------------------------------|-------------------------------------------------------------------------------------------------------|
| Image       | SHUMATT COMMANDER OF THE PARTY | SHUMATT A                                                                                             |
| Name        | Injector Orifice Plate's Front Lettering                                                                                                                                                                                                                                                                                                                                                                                                                                                                                                                                                                                                                                                                                                                                                                                                                                                                                                                                                                                                                                                                                                                                                                                                                                                                                                                                                                                                                                                                                                                                                                                                                                                                                                                                                                                                                                                                                                                                                                                                                                                                                      | Injector Orifice Plate's Side Lettering                                                               |
| Description | Orifice plate part number: 509#                                                                                                                                                                                                                                                                                                                                                                                                                                                                                                                                                                                                                                                                                                                                                                                                                                                                                                                                                                                                                                                                                                                                                                                                                                                                                                                                                                                                                                                                                                                                                                                                                                                                                                                                                                                                                                                                                                                                                                                                                                                                                               | 1                                                                                                     |
| No.         | 3                                                                                                                                                                                                                                                                                                                                                                                                                                                                                                                                                                                                                                                                                                                                                                                                                                                                                                                                                                                                                                                                                                                                                                                                                                                                                                                                                                                                                                                                                                                                                                                                                                                                                                                                                                                                                                                                                                                                                                                                                                                                                                                             | 4                                                                                                     |
| Image       | 0-25mm<br>0.001mm                                                                                                                                                                                                                                                                                                                                                                                                                                                                                                                                                                                                                                                                                                                                                                                                                                                                                                                                                                                                                                                                                                                                                                                                                                                                                                                                                                                                                                                                                                                                                                                                                                                                                                                                                                                                                                                                                                                                                                                                                                                                                                             | SHUMATT                                                                                               |
| Name        | Injector Orifice Plate's Thickness                                                                                                                                                                                                                                                                                                                                                                                                                                                                                                                                                                                                                                                                                                                                                                                                                                                                                                                                                                                                                                                                                                                                                                                                                                                                                                                                                                                                                                                                                                                                                                                                                                                                                                                                                                                                                                                                                                                                                                                                                                                                                            | 9-Grid Plastic Box                                                                                    |
| Description | Injector orifice plate's thickness range: 4.02mm   ✓ 4.108mm.                                                                                                                                                                                                                                                                                                                                                                                                                                                                                                                                                                                                                                                                                                                                                                                                                                                                                                                                                                                                                                                                                                                                                                                                                                                                                                                                                                                                                                                                                                                                                                                                                                                                                                                                                                                                                                                                                                                                                                                                                                                                 | Prevent damage to the orifice plates during transportation                                            |
| No.         | of of of 5 of of                                                                                                                                                                                                                                                                                                                                                                                                                                                                                                                                                                                                                                                                                                                                                                                                                                                                                                                                                                                                                                                                                                                                                                                                                                                                                                                                                                                                                                                                                                                                                                                                                                                                                                                                                                                                                                                                                                                                                                                                                                                                                                              | 6                                                                                                     |
| lmage       | SHUMATT                                                                                                                                                                                                                                                                                                                                                                                                                                                                                                                                                                                                                                                                                                                                                                                                                                                                                                                                                                                                                                                                                                                                                                                                                                                                                                                                                                                                                                                                                                                                                                                                                                                                                                                                                                                                                                                                                                                                                                                                                                                                                                                       | SHUMATT  (PLIN/EL                                                                                     |
| Name        | Neutral Injector Orifice Plate's Individual<br>Box                                                                                                                                                                                                                                                                                                                                                                                                                                                                                                                                                                                                                                                                                                                                                                                                                                                                                                                                                                                                                                                                                                                                                                                                                                                                                                                                                                                                                                                                                                                                                                                                                                                                                                                                                                                                                                                                                                                                                                                                                                                                            | Orifice Plate's 10pcs Packing Box                                                                     |
| Description | Prevent damage to the orifice plates during transportation                                                                                                                                                                                                                                                                                                                                                                                                                                                                                                                                                                                                                                                                                                                                                                                                                                                                                                                                                                                                                                                                                                                                                                                                                                                                                                                                                                                                                                                                                                                                                                                                                                                                                                                                                                                                                                                                                                                                                                                                                                                                    | Liwei orifice plate's 10PCS plastic box to prevent damage to the orifice plates during transportation |
| No.         | 7                                                                                                                                                                                                                                                                                                                                                                                                                                                                                                                                                                                                                                                                                                                                                                                                                                                                                                                                                                                                                                                                                                                                                                                                                                                                                                                                                                                                                                                                                                                                                                                                                                                                                                                                                                                                                                                                                                                                                                                                                                                                                                                             | 8                                                                                                     |