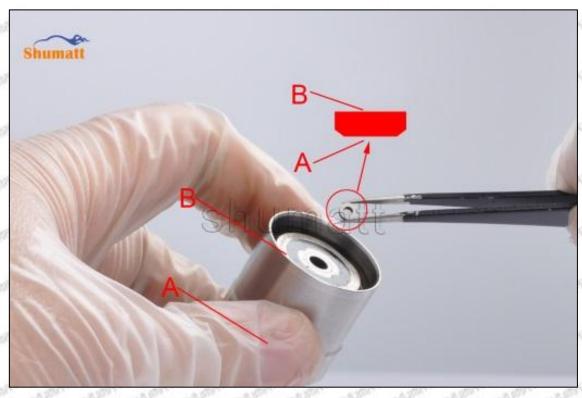

# (2) 5365904 Injector Orifice Plate 509# Customized Items

| No.         | OFF ANT ANT I ANT ANT                                                                                                                                                                                                                                                                                                                                                                                                                                                                                                                                                                                                                                                                                                                                                                                                                                                                                                                                                                                                                                                                                                                                                                                                                                                                                                                                                                                                                                                                                                                                                                                                                                                                                                                                                                                                                                                                                                                                                                                                                                                                                                         | 2                                                                                                     |
|-------------|-------------------------------------------------------------------------------------------------------------------------------------------------------------------------------------------------------------------------------------------------------------------------------------------------------------------------------------------------------------------------------------------------------------------------------------------------------------------------------------------------------------------------------------------------------------------------------------------------------------------------------------------------------------------------------------------------------------------------------------------------------------------------------------------------------------------------------------------------------------------------------------------------------------------------------------------------------------------------------------------------------------------------------------------------------------------------------------------------------------------------------------------------------------------------------------------------------------------------------------------------------------------------------------------------------------------------------------------------------------------------------------------------------------------------------------------------------------------------------------------------------------------------------------------------------------------------------------------------------------------------------------------------------------------------------------------------------------------------------------------------------------------------------------------------------------------------------------------------------------------------------------------------------------------------------------------------------------------------------------------------------------------------------------------------------------------------------------------------------------------------------|-------------------------------------------------------------------------------------------------------|
| Image       | SHUMATT COMMANDER OF THE PARTY | SHUMATT A                                                                                             |
| Name        | Injector Orifice Plate's Front Lettering                                                                                                                                                                                                                                                                                                                                                                                                                                                                                                                                                                                                                                                                                                                                                                                                                                                                                                                                                                                                                                                                                                                                                                                                                                                                                                                                                                                                                                                                                                                                                                                                                                                                                                                                                                                                                                                                                                                                                                                                                                                                                      | Injector Orifice Plate's Side Lettering                                                               |
| Description | Orifice plate part number: 509#                                                                                                                                                                                                                                                                                                                                                                                                                                                                                                                                                                                                                                                                                                                                                                                                                                                                                                                                                                                                                                                                                                                                                                                                                                                                                                                                                                                                                                                                                                                                                                                                                                                                                                                                                                                                                                                                                                                                                                                                                                                                                               | 1                                                                                                     |
| No.         | 3                                                                                                                                                                                                                                                                                                                                                                                                                                                                                                                                                                                                                                                                                                                                                                                                                                                                                                                                                                                                                                                                                                                                                                                                                                                                                                                                                                                                                                                                                                                                                                                                                                                                                                                                                                                                                                                                                                                                                                                                                                                                                                                             | 4                                                                                                     |
| Image       | 0-25mm<br>0.001mm                                                                                                                                                                                                                                                                                                                                                                                                                                                                                                                                                                                                                                                                                                                                                                                                                                                                                                                                                                                                                                                                                                                                                                                                                                                                                                                                                                                                                                                                                                                                                                                                                                                                                                                                                                                                                                                                                                                                                                                                                                                                                                             | SHUMATT                                                                                               |
| Name        | Injector Orifice Plate's Thickness                                                                                                                                                                                                                                                                                                                                                                                                                                                                                                                                                                                                                                                                                                                                                                                                                                                                                                                                                                                                                                                                                                                                                                                                                                                                                                                                                                                                                                                                                                                                                                                                                                                                                                                                                                                                                                                                                                                                                                                                                                                                                            | 9-Grid Plastic Box                                                                                    |
| Description | Injector orifice plate's thickness range: 4.02mm   ✓ 4.108mm.                                                                                                                                                                                                                                                                                                                                                                                                                                                                                                                                                                                                                                                                                                                                                                                                                                                                                                                                                                                                                                                                                                                                                                                                                                                                                                                                                                                                                                                                                                                                                                                                                                                                                                                                                                                                                                                                                                                                                                                                                                                                 | Prevent damage to the orifice plates during transportation                                            |
| No.         | of of of 5 of of                                                                                                                                                                                                                                                                                                                                                                                                                                                                                                                                                                                                                                                                                                                                                                                                                                                                                                                                                                                                                                                                                                                                                                                                                                                                                                                                                                                                                                                                                                                                                                                                                                                                                                                                                                                                                                                                                                                                                                                                                                                                                                              | 6                                                                                                     |
| lmage       | SHUMATT                                                                                                                                                                                                                                                                                                                                                                                                                                                                                                                                                                                                                                                                                                                                                                                                                                                                                                                                                                                                                                                                                                                                                                                                                                                                                                                                                                                                                                                                                                                                                                                                                                                                                                                                                                                                                                                                                                                                                                                                                                                                                                                       | SHUMATT  (PLIN/EL                                                                                     |
| Name        | Neutral Injector Orifice Plate's Individual<br>Box                                                                                                                                                                                                                                                                                                                                                                                                                                                                                                                                                                                                                                                                                                                                                                                                                                                                                                                                                                                                                                                                                                                                                                                                                                                                                                                                                                                                                                                                                                                                                                                                                                                                                                                                                                                                                                                                                                                                                                                                                                                                            | Orifice Plate's 10pcs Packing Box                                                                     |
| Description | Prevent damage to the orifice plates during transportation                                                                                                                                                                                                                                                                                                                                                                                                                                                                                                                                                                                                                                                                                                                                                                                                                                                                                                                                                                                                                                                                                                                                                                                                                                                                                                                                                                                                                                                                                                                                                                                                                                                                                                                                                                                                                                                                                                                                                                                                                                                                    | Liwei orifice plate's 10PCS plastic box to prevent damage to the orifice plates during transportation |
| No.         | 7                                                                                                                                                                                                                                                                                                                                                                                                                                                                                                                                                                                                                                                                                                                                                                                                                                                                                                                                                                                                                                                                                                                                                                                                                                                                                                                                                                                                                                                                                                                                                                                                                                                                                                                                                                                                                                                                                                                                                                                                                                                                                                                             | 8                                                                                                     |