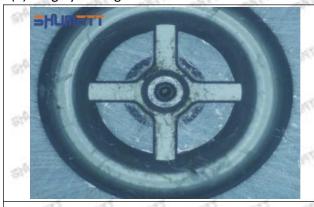

# (2) 5365904 Injector Orifice Plate 509# Customized Items

| No.         | OFF ANT ANT I ANT ANT                                                                                                                                                                                                                                                                                                                                                                                                                                                                                                                                                                                                                                                                                                                                                                                                                                                                                                                                                                                                                                                                                                                                                                                                                                                                                                                                                                                                                                                                                                                                                                                                                                                                                                                                                                                                                                                                                                                                                                                                                                                                                                         | 2                                                                                                     |
|-------------|-------------------------------------------------------------------------------------------------------------------------------------------------------------------------------------------------------------------------------------------------------------------------------------------------------------------------------------------------------------------------------------------------------------------------------------------------------------------------------------------------------------------------------------------------------------------------------------------------------------------------------------------------------------------------------------------------------------------------------------------------------------------------------------------------------------------------------------------------------------------------------------------------------------------------------------------------------------------------------------------------------------------------------------------------------------------------------------------------------------------------------------------------------------------------------------------------------------------------------------------------------------------------------------------------------------------------------------------------------------------------------------------------------------------------------------------------------------------------------------------------------------------------------------------------------------------------------------------------------------------------------------------------------------------------------------------------------------------------------------------------------------------------------------------------------------------------------------------------------------------------------------------------------------------------------------------------------------------------------------------------------------------------------------------------------------------------------------------------------------------------------|-------------------------------------------------------------------------------------------------------|
| Image       | SHUMATT COMMANDER OF THE PARTY | SHUMATT A                                                                                             |
| Name        | Injector Orifice Plate's Front Lettering                                                                                                                                                                                                                                                                                                                                                                                                                                                                                                                                                                                                                                                                                                                                                                                                                                                                                                                                                                                                                                                                                                                                                                                                                                                                                                                                                                                                                                                                                                                                                                                                                                                                                                                                                                                                                                                                                                                                                                                                                                                                                      | Injector Orifice Plate's Side Lettering                                                               |
| Description | Orifice plate part number: 509#                                                                                                                                                                                                                                                                                                                                                                                                                                                                                                                                                                                                                                                                                                                                                                                                                                                                                                                                                                                                                                                                                                                                                                                                                                                                                                                                                                                                                                                                                                                                                                                                                                                                                                                                                                                                                                                                                                                                                                                                                                                                                               | 1                                                                                                     |
| No.         | 3                                                                                                                                                                                                                                                                                                                                                                                                                                                                                                                                                                                                                                                                                                                                                                                                                                                                                                                                                                                                                                                                                                                                                                                                                                                                                                                                                                                                                                                                                                                                                                                                                                                                                                                                                                                                                                                                                                                                                                                                                                                                                                                             | 4                                                                                                     |
| Image       | 0-25mm<br>0.001mm                                                                                                                                                                                                                                                                                                                                                                                                                                                                                                                                                                                                                                                                                                                                                                                                                                                                                                                                                                                                                                                                                                                                                                                                                                                                                                                                                                                                                                                                                                                                                                                                                                                                                                                                                                                                                                                                                                                                                                                                                                                                                                             | SHUMATT                                                                                               |
| Name        | Injector Orifice Plate's Thickness                                                                                                                                                                                                                                                                                                                                                                                                                                                                                                                                                                                                                                                                                                                                                                                                                                                                                                                                                                                                                                                                                                                                                                                                                                                                                                                                                                                                                                                                                                                                                                                                                                                                                                                                                                                                                                                                                                                                                                                                                                                                                            | 9-Grid Plastic Box                                                                                    |
| Description | Injector orifice plate's thickness range: 4.02mm   ✓ 4.108mm.                                                                                                                                                                                                                                                                                                                                                                                                                                                                                                                                                                                                                                                                                                                                                                                                                                                                                                                                                                                                                                                                                                                                                                                                                                                                                                                                                                                                                                                                                                                                                                                                                                                                                                                                                                                                                                                                                                                                                                                                                                                                 | Prevent damage to the orifice plates during transportation                                            |
| No.         | of of of 5 of of                                                                                                                                                                                                                                                                                                                                                                                                                                                                                                                                                                                                                                                                                                                                                                                                                                                                                                                                                                                                                                                                                                                                                                                                                                                                                                                                                                                                                                                                                                                                                                                                                                                                                                                                                                                                                                                                                                                                                                                                                                                                                                              | 6                                                                                                     |
| lmage       | SHUMATT                                                                                                                                                                                                                                                                                                                                                                                                                                                                                                                                                                                                                                                                                                                                                                                                                                                                                                                                                                                                                                                                                                                                                                                                                                                                                                                                                                                                                                                                                                                                                                                                                                                                                                                                                                                                                                                                                                                                                                                                                                                                                                                       | SHUMATT  (PLIN/EL                                                                                     |
| Name        | Neutral Injector Orifice Plate's Individual<br>Box                                                                                                                                                                                                                                                                                                                                                                                                                                                                                                                                                                                                                                                                                                                                                                                                                                                                                                                                                                                                                                                                                                                                                                                                                                                                                                                                                                                                                                                                                                                                                                                                                                                                                                                                                                                                                                                                                                                                                                                                                                                                            | Orifice Plate's 10pcs Packing Box                                                                     |
| Description | Prevent damage to the orifice plates during transportation                                                                                                                                                                                                                                                                                                                                                                                                                                                                                                                                                                                                                                                                                                                                                                                                                                                                                                                                                                                                                                                                                                                                                                                                                                                                                                                                                                                                                                                                                                                                                                                                                                                                                                                                                                                                                                                                                                                                                                                                                                                                    | Liwei orifice plate's 10PCS plastic box to prevent damage to the orifice plates during transportation |
| No.         | 7                                                                                                                                                                                                                                                                                                                                                                                                                                                                                                                                                                                                                                                                                                                                                                                                                                                                                                                                                                                                                                                                                                                                                                                                                                                                                                                                                                                                                                                                                                                                                                                                                                                                                                                                                                                                                                                                                                                                                                                                                                                                                                                             | 8                                                                                                     |