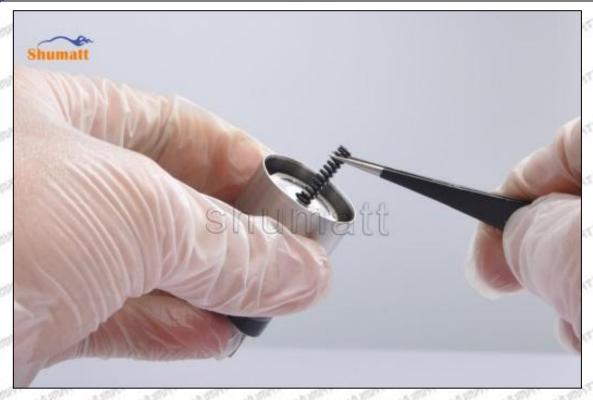

## (1) 5365904 Injector Orifice Plate 509# Testing

All 5365904 injector orifice plate 509# parts are subjected to A-hole flow test, Z-hole flow test, precision test, high temperature test, low temperature test, pressure test, leakage test, durability test, and various working condition tests.

#### (2) 5365904 Injector Orifice Plate 509# Inspection

The factory inspection of 5365904 injector orifice plate 509# is undergone three inspections - full inspection, random inspection, and batch inspection. Different brands of test benches are used to test 5365904 injector orifice plate 509# for a total of no less than three times for factory inspection, and 5365904 injector orifice plate 509# installation testing environment are progressed in dust-free workshop.