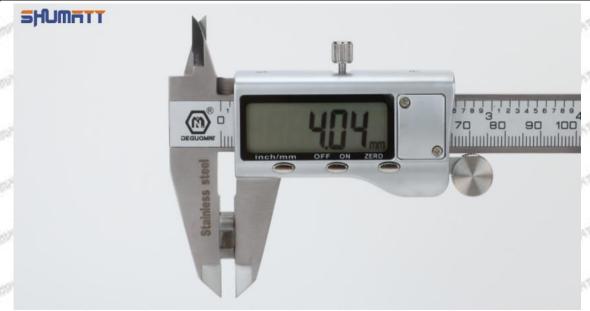

# (2) 5365904 Injector Orifice Plate 509# Customized Items

| No.         | OFF ANT ANT I ANT ANT                                                                                                                                                                                                                                                                                                                                                                                                                                                                                                                                                                                                                                                                                                                                                                                                                                                                                                                                                                                                                                                                                                                                                                                                                                                                                                                                                                                                                                                                                                                                                                                                                                                                                                                                                                                                                                                                                                                                                                                                                                                                                                         | 2                                                                                                     |
|-------------|-------------------------------------------------------------------------------------------------------------------------------------------------------------------------------------------------------------------------------------------------------------------------------------------------------------------------------------------------------------------------------------------------------------------------------------------------------------------------------------------------------------------------------------------------------------------------------------------------------------------------------------------------------------------------------------------------------------------------------------------------------------------------------------------------------------------------------------------------------------------------------------------------------------------------------------------------------------------------------------------------------------------------------------------------------------------------------------------------------------------------------------------------------------------------------------------------------------------------------------------------------------------------------------------------------------------------------------------------------------------------------------------------------------------------------------------------------------------------------------------------------------------------------------------------------------------------------------------------------------------------------------------------------------------------------------------------------------------------------------------------------------------------------------------------------------------------------------------------------------------------------------------------------------------------------------------------------------------------------------------------------------------------------------------------------------------------------------------------------------------------------|-------------------------------------------------------------------------------------------------------|
| Image       | SHUMATT COMMANDER OF THE PARTY | SHUMATT A                                                                                             |
| Name        | Injector Orifice Plate's Front Lettering                                                                                                                                                                                                                                                                                                                                                                                                                                                                                                                                                                                                                                                                                                                                                                                                                                                                                                                                                                                                                                                                                                                                                                                                                                                                                                                                                                                                                                                                                                                                                                                                                                                                                                                                                                                                                                                                                                                                                                                                                                                                                      | Injector Orifice Plate's Side Lettering                                                               |
| Description | Orifice plate part number: 509#                                                                                                                                                                                                                                                                                                                                                                                                                                                                                                                                                                                                                                                                                                                                                                                                                                                                                                                                                                                                                                                                                                                                                                                                                                                                                                                                                                                                                                                                                                                                                                                                                                                                                                                                                                                                                                                                                                                                                                                                                                                                                               | 1                                                                                                     |
| No.         | 3                                                                                                                                                                                                                                                                                                                                                                                                                                                                                                                                                                                                                                                                                                                                                                                                                                                                                                                                                                                                                                                                                                                                                                                                                                                                                                                                                                                                                                                                                                                                                                                                                                                                                                                                                                                                                                                                                                                                                                                                                                                                                                                             | 4                                                                                                     |
| Image       | 0-25mm<br>0.001mm                                                                                                                                                                                                                                                                                                                                                                                                                                                                                                                                                                                                                                                                                                                                                                                                                                                                                                                                                                                                                                                                                                                                                                                                                                                                                                                                                                                                                                                                                                                                                                                                                                                                                                                                                                                                                                                                                                                                                                                                                                                                                                             | SHUMATT                                                                                               |
| Name        | Injector Orifice Plate's Thickness                                                                                                                                                                                                                                                                                                                                                                                                                                                                                                                                                                                                                                                                                                                                                                                                                                                                                                                                                                                                                                                                                                                                                                                                                                                                                                                                                                                                                                                                                                                                                                                                                                                                                                                                                                                                                                                                                                                                                                                                                                                                                            | 9-Grid Plastic Box                                                                                    |
| Description | Injector orifice plate's thickness range: 4.02mm   ✓ 4.108mm.                                                                                                                                                                                                                                                                                                                                                                                                                                                                                                                                                                                                                                                                                                                                                                                                                                                                                                                                                                                                                                                                                                                                                                                                                                                                                                                                                                                                                                                                                                                                                                                                                                                                                                                                                                                                                                                                                                                                                                                                                                                                 | Prevent damage to the orifice plates during transportation                                            |
| No.         | of of of 5 of of                                                                                                                                                                                                                                                                                                                                                                                                                                                                                                                                                                                                                                                                                                                                                                                                                                                                                                                                                                                                                                                                                                                                                                                                                                                                                                                                                                                                                                                                                                                                                                                                                                                                                                                                                                                                                                                                                                                                                                                                                                                                                                              | 6                                                                                                     |
| lmage       | SHUMATT                                                                                                                                                                                                                                                                                                                                                                                                                                                                                                                                                                                                                                                                                                                                                                                                                                                                                                                                                                                                                                                                                                                                                                                                                                                                                                                                                                                                                                                                                                                                                                                                                                                                                                                                                                                                                                                                                                                                                                                                                                                                                                                       | SHUMATT  (PLIN/EL                                                                                     |
| Name        | Neutral Injector Orifice Plate's Individual<br>Box                                                                                                                                                                                                                                                                                                                                                                                                                                                                                                                                                                                                                                                                                                                                                                                                                                                                                                                                                                                                                                                                                                                                                                                                                                                                                                                                                                                                                                                                                                                                                                                                                                                                                                                                                                                                                                                                                                                                                                                                                                                                            | Orifice Plate's 10pcs Packing Box                                                                     |
| Description | Prevent damage to the orifice plates during transportation                                                                                                                                                                                                                                                                                                                                                                                                                                                                                                                                                                                                                                                                                                                                                                                                                                                                                                                                                                                                                                                                                                                                                                                                                                                                                                                                                                                                                                                                                                                                                                                                                                                                                                                                                                                                                                                                                                                                                                                                                                                                    | Liwei orifice plate's 10PCS plastic box to prevent damage to the orifice plates during transportation |
| No.         | 7                                                                                                                                                                                                                                                                                                                                                                                                                                                                                                                                                                                                                                                                                                                                                                                                                                                                                                                                                                                                                                                                                                                                                                                                                                                                                                                                                                                                                                                                                                                                                                                                                                                                                                                                                                                                                                                                                                                                                                                                                                                                                                                             | 8                                                                                                     |