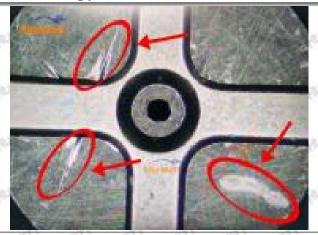

The purchase of injector orifice plates are not less than 100 pieces.

When customized products involve the need of specific logo, the OEM manufacturer has to provide trademark authorization and the sample of logo image file.