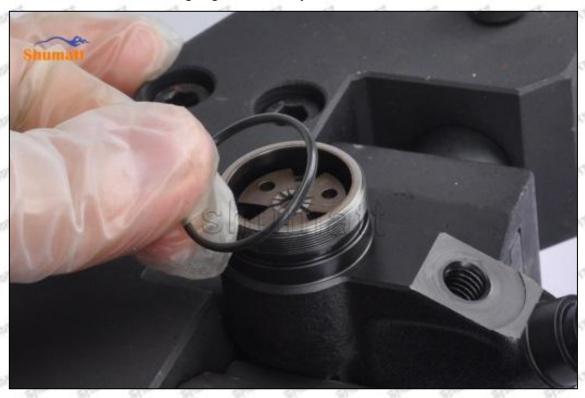

## (1) 5365904 Injector Orifice Plate 509# Testing

All 5365904 injector orifice plate 509# parts are subjected to A-hole flow test, Z-hole flow test, precision test, high temperature test, low temperature test, pressure test, leakage test, durability test, and various working condition tests.

#### (2) 5365904 Injector Orifice Plate 509# Inspection

The factory inspection of 5365904 injector orifice plate 509# is undergone three inspections - full inspection, random inspection, and batch inspection. Different brands of test benches are used to test 5365904 injector orifice plate 509# for a total of no less than three times for factory inspection, and 5365904 injector orifice plate 509# installation testing environment are progressed in dust-free workshop.