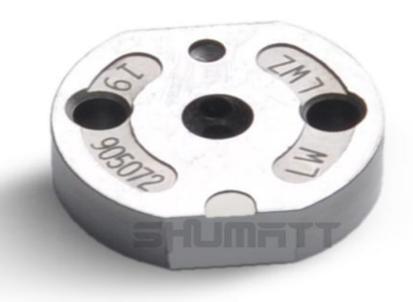

## (2) 5365904 Injector Orifice Plate 509# Part Number Common Writing

509#, 509, 295040-6860, 2950406860, 2950406860

# (2) 5365904 Injector Orifice Plate 509# Customized Items

| No.         | OFF ANT ANT I ANT ANT                                                                                                                                                                                                                                                                                                                                                                                                                                                                                                                                                                                                                                                                                                                                                                                                                                                                                                                                                                                                                                                                                                                                                                                                                                                                                                                                                                                                                                                                                                                                                                                                                                                                                                                                                                                                                                                                                                                                                                                                                                                                                                         | 2                                                                                                     |
|-------------|-------------------------------------------------------------------------------------------------------------------------------------------------------------------------------------------------------------------------------------------------------------------------------------------------------------------------------------------------------------------------------------------------------------------------------------------------------------------------------------------------------------------------------------------------------------------------------------------------------------------------------------------------------------------------------------------------------------------------------------------------------------------------------------------------------------------------------------------------------------------------------------------------------------------------------------------------------------------------------------------------------------------------------------------------------------------------------------------------------------------------------------------------------------------------------------------------------------------------------------------------------------------------------------------------------------------------------------------------------------------------------------------------------------------------------------------------------------------------------------------------------------------------------------------------------------------------------------------------------------------------------------------------------------------------------------------------------------------------------------------------------------------------------------------------------------------------------------------------------------------------------------------------------------------------------------------------------------------------------------------------------------------------------------------------------------------------------------------------------------------------------|-------------------------------------------------------------------------------------------------------|
| Image       | SHUMATT COMMANDER OF THE PARTY | SHUMATT A                                                                                             |
| Name        | Injector Orifice Plate's Front Lettering                                                                                                                                                                                                                                                                                                                                                                                                                                                                                                                                                                                                                                                                                                                                                                                                                                                                                                                                                                                                                                                                                                                                                                                                                                                                                                                                                                                                                                                                                                                                                                                                                                                                                                                                                                                                                                                                                                                                                                                                                                                                                      | Injector Orifice Plate's Side Lettering                                                               |
| Description | Orifice plate part number: 509#                                                                                                                                                                                                                                                                                                                                                                                                                                                                                                                                                                                                                                                                                                                                                                                                                                                                                                                                                                                                                                                                                                                                                                                                                                                                                                                                                                                                                                                                                                                                                                                                                                                                                                                                                                                                                                                                                                                                                                                                                                                                                               | 1                                                                                                     |
| No.         | 3                                                                                                                                                                                                                                                                                                                                                                                                                                                                                                                                                                                                                                                                                                                                                                                                                                                                                                                                                                                                                                                                                                                                                                                                                                                                                                                                                                                                                                                                                                                                                                                                                                                                                                                                                                                                                                                                                                                                                                                                                                                                                                                             | 4                                                                                                     |
| Image       | 0-25mm<br>0.001mm                                                                                                                                                                                                                                                                                                                                                                                                                                                                                                                                                                                                                                                                                                                                                                                                                                                                                                                                                                                                                                                                                                                                                                                                                                                                                                                                                                                                                                                                                                                                                                                                                                                                                                                                                                                                                                                                                                                                                                                                                                                                                                             | SHUMATT                                                                                               |
| Name        | Injector Orifice Plate's Thickness                                                                                                                                                                                                                                                                                                                                                                                                                                                                                                                                                                                                                                                                                                                                                                                                                                                                                                                                                                                                                                                                                                                                                                                                                                                                                                                                                                                                                                                                                                                                                                                                                                                                                                                                                                                                                                                                                                                                                                                                                                                                                            | 9-Grid Plastic Box                                                                                    |
| Description | Injector orifice plate's thickness range: 4.02mm   ✓ 4.108mm.                                                                                                                                                                                                                                                                                                                                                                                                                                                                                                                                                                                                                                                                                                                                                                                                                                                                                                                                                                                                                                                                                                                                                                                                                                                                                                                                                                                                                                                                                                                                                                                                                                                                                                                                                                                                                                                                                                                                                                                                                                                                 | Prevent damage to the orifice plates during transportation                                            |
| No.         | of of of 5 of of                                                                                                                                                                                                                                                                                                                                                                                                                                                                                                                                                                                                                                                                                                                                                                                                                                                                                                                                                                                                                                                                                                                                                                                                                                                                                                                                                                                                                                                                                                                                                                                                                                                                                                                                                                                                                                                                                                                                                                                                                                                                                                              | 6                                                                                                     |
| lmage       | SHUMATT                                                                                                                                                                                                                                                                                                                                                                                                                                                                                                                                                                                                                                                                                                                                                                                                                                                                                                                                                                                                                                                                                                                                                                                                                                                                                                                                                                                                                                                                                                                                                                                                                                                                                                                                                                                                                                                                                                                                                                                                                                                                                                                       | SHUMATT  (PLIN/EL                                                                                     |
| Name        | Neutral Injector Orifice Plate's Individual<br>Box                                                                                                                                                                                                                                                                                                                                                                                                                                                                                                                                                                                                                                                                                                                                                                                                                                                                                                                                                                                                                                                                                                                                                                                                                                                                                                                                                                                                                                                                                                                                                                                                                                                                                                                                                                                                                                                                                                                                                                                                                                                                            | Orifice Plate's 10pcs Packing Box                                                                     |
| Description | Prevent damage to the orifice plates during transportation                                                                                                                                                                                                                                                                                                                                                                                                                                                                                                                                                                                                                                                                                                                                                                                                                                                                                                                                                                                                                                                                                                                                                                                                                                                                                                                                                                                                                                                                                                                                                                                                                                                                                                                                                                                                                                                                                                                                                                                                                                                                    | Liwei orifice plate's 10PCS plastic box to prevent damage to the orifice plates during transportation |
| No.         | 7                                                                                                                                                                                                                                                                                                                                                                                                                                                                                                                                                                                                                                                                                                                                                                                                                                                                                                                                                                                                                                                                                                                                                                                                                                                                                                                                                                                                                                                                                                                                                                                                                                                                                                                                                                                                                                                                                                                                                                                                                                                                                                                             | 8                                                                                                     |