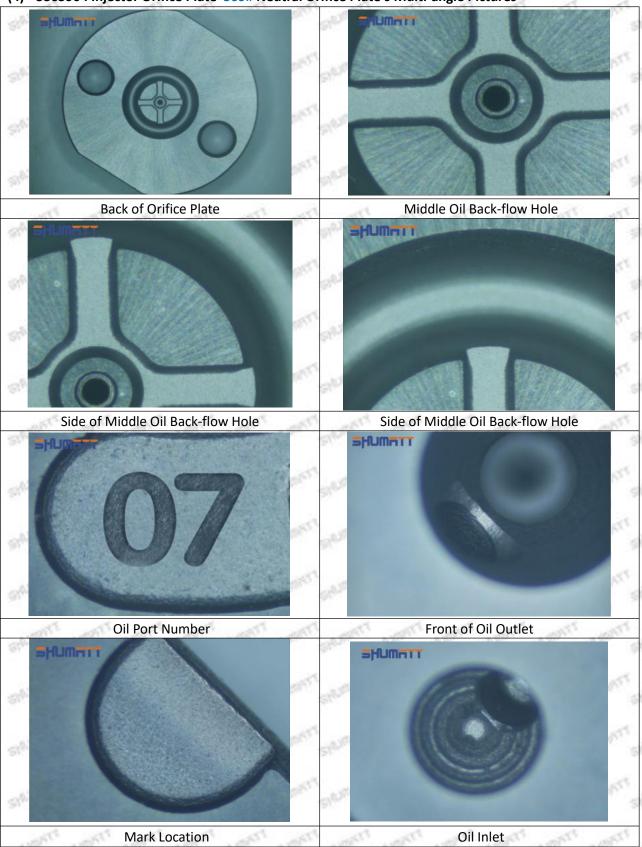

# (2) 5365904 Injector Orifice Plate 509# Customized Items

| No.         | OFF ANT ANT I ANT ANT                                                                                                                                                                                                                                                                                                                                                                                                                                                                                                                                                                                                                                                                                                                                                                                                                                                                                                                                                                                                                                                                                                                                                                                                                                                                                                                                                                                                                                                                                                                                                                                                                                                                                                                                                                                                                                                                                                                                                                                                                                                                                                         | 2                                                                                                     |
|-------------|-------------------------------------------------------------------------------------------------------------------------------------------------------------------------------------------------------------------------------------------------------------------------------------------------------------------------------------------------------------------------------------------------------------------------------------------------------------------------------------------------------------------------------------------------------------------------------------------------------------------------------------------------------------------------------------------------------------------------------------------------------------------------------------------------------------------------------------------------------------------------------------------------------------------------------------------------------------------------------------------------------------------------------------------------------------------------------------------------------------------------------------------------------------------------------------------------------------------------------------------------------------------------------------------------------------------------------------------------------------------------------------------------------------------------------------------------------------------------------------------------------------------------------------------------------------------------------------------------------------------------------------------------------------------------------------------------------------------------------------------------------------------------------------------------------------------------------------------------------------------------------------------------------------------------------------------------------------------------------------------------------------------------------------------------------------------------------------------------------------------------------|-------------------------------------------------------------------------------------------------------|
| Image       | SHUMATT COMMANDER OF THE PARTY | SHUMATT A                                                                                             |
| Name        | Injector Orifice Plate's Front Lettering                                                                                                                                                                                                                                                                                                                                                                                                                                                                                                                                                                                                                                                                                                                                                                                                                                                                                                                                                                                                                                                                                                                                                                                                                                                                                                                                                                                                                                                                                                                                                                                                                                                                                                                                                                                                                                                                                                                                                                                                                                                                                      | Injector Orifice Plate's Side Lettering                                                               |
| Description | Orifice plate part number: 509#                                                                                                                                                                                                                                                                                                                                                                                                                                                                                                                                                                                                                                                                                                                                                                                                                                                                                                                                                                                                                                                                                                                                                                                                                                                                                                                                                                                                                                                                                                                                                                                                                                                                                                                                                                                                                                                                                                                                                                                                                                                                                               | 1                                                                                                     |
| No.         | 3                                                                                                                                                                                                                                                                                                                                                                                                                                                                                                                                                                                                                                                                                                                                                                                                                                                                                                                                                                                                                                                                                                                                                                                                                                                                                                                                                                                                                                                                                                                                                                                                                                                                                                                                                                                                                                                                                                                                                                                                                                                                                                                             | 4                                                                                                     |
| Image       | 0-25mm<br>0.001mm                                                                                                                                                                                                                                                                                                                                                                                                                                                                                                                                                                                                                                                                                                                                                                                                                                                                                                                                                                                                                                                                                                                                                                                                                                                                                                                                                                                                                                                                                                                                                                                                                                                                                                                                                                                                                                                                                                                                                                                                                                                                                                             | SHUMATT                                                                                               |
| Name        | Injector Orifice Plate's Thickness                                                                                                                                                                                                                                                                                                                                                                                                                                                                                                                                                                                                                                                                                                                                                                                                                                                                                                                                                                                                                                                                                                                                                                                                                                                                                                                                                                                                                                                                                                                                                                                                                                                                                                                                                                                                                                                                                                                                                                                                                                                                                            | 9-Grid Plastic Box                                                                                    |
| Description | Injector orifice plate's thickness range: 4.02mm   ✓ 4.108mm.                                                                                                                                                                                                                                                                                                                                                                                                                                                                                                                                                                                                                                                                                                                                                                                                                                                                                                                                                                                                                                                                                                                                                                                                                                                                                                                                                                                                                                                                                                                                                                                                                                                                                                                                                                                                                                                                                                                                                                                                                                                                 | Prevent damage to the orifice plates during transportation                                            |
| No.         | of of of 5 of of                                                                                                                                                                                                                                                                                                                                                                                                                                                                                                                                                                                                                                                                                                                                                                                                                                                                                                                                                                                                                                                                                                                                                                                                                                                                                                                                                                                                                                                                                                                                                                                                                                                                                                                                                                                                                                                                                                                                                                                                                                                                                                              | 6                                                                                                     |
| lmage       | SHUMATT                                                                                                                                                                                                                                                                                                                                                                                                                                                                                                                                                                                                                                                                                                                                                                                                                                                                                                                                                                                                                                                                                                                                                                                                                                                                                                                                                                                                                                                                                                                                                                                                                                                                                                                                                                                                                                                                                                                                                                                                                                                                                                                       | SHUMATT  (PLIN/EL                                                                                     |
| Name        | Neutral Injector Orifice Plate's Individual<br>Box                                                                                                                                                                                                                                                                                                                                                                                                                                                                                                                                                                                                                                                                                                                                                                                                                                                                                                                                                                                                                                                                                                                                                                                                                                                                                                                                                                                                                                                                                                                                                                                                                                                                                                                                                                                                                                                                                                                                                                                                                                                                            | Orifice Plate's 10pcs Packing Box                                                                     |
| Description | Prevent damage to the orifice plates during transportation                                                                                                                                                                                                                                                                                                                                                                                                                                                                                                                                                                                                                                                                                                                                                                                                                                                                                                                                                                                                                                                                                                                                                                                                                                                                                                                                                                                                                                                                                                                                                                                                                                                                                                                                                                                                                                                                                                                                                                                                                                                                    | Liwei orifice plate's 10PCS plastic box to prevent damage to the orifice plates during transportation |
| No.         | 7                                                                                                                                                                                                                                                                                                                                                                                                                                                                                                                                                                                                                                                                                                                                                                                                                                                                                                                                                                                                                                                                                                                                                                                                                                                                                                                                                                                                                                                                                                                                                                                                                                                                                                                                                                                                                                                                                                                                                                                                                                                                                                                             | 8                                                                                                     |