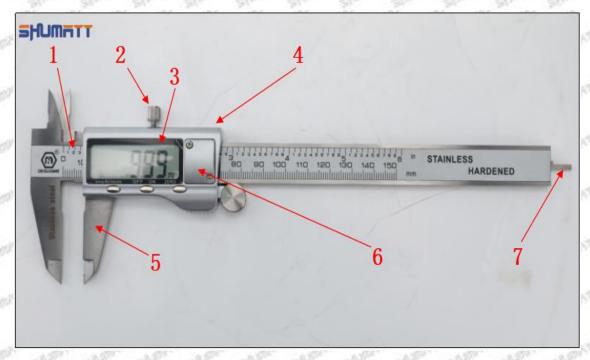

# (2) 5365904 Injector Orifice Plate 509# Customized Items

| No.         | OFF ANT ANT I ANT ANT                                                                                                                                                                                                                                                                                                                                                                                                                                                                                                                                                                                                                                                                                                                                                                                                                                                                                                                                                                                                                                                                                                                                                                                                                                                                                                                                                                                                                                                                                                                                                                                                                                                                                                                                                                                                                                                                                                                                                                                                                                                                                                         | 2                                                                                                     |
|-------------|-------------------------------------------------------------------------------------------------------------------------------------------------------------------------------------------------------------------------------------------------------------------------------------------------------------------------------------------------------------------------------------------------------------------------------------------------------------------------------------------------------------------------------------------------------------------------------------------------------------------------------------------------------------------------------------------------------------------------------------------------------------------------------------------------------------------------------------------------------------------------------------------------------------------------------------------------------------------------------------------------------------------------------------------------------------------------------------------------------------------------------------------------------------------------------------------------------------------------------------------------------------------------------------------------------------------------------------------------------------------------------------------------------------------------------------------------------------------------------------------------------------------------------------------------------------------------------------------------------------------------------------------------------------------------------------------------------------------------------------------------------------------------------------------------------------------------------------------------------------------------------------------------------------------------------------------------------------------------------------------------------------------------------------------------------------------------------------------------------------------------------|-------------------------------------------------------------------------------------------------------|
| Image       | SHUMATT COMMANDER OF THE PARTY | SHUMATT A                                                                                             |
| Name        | Injector Orifice Plate's Front Lettering                                                                                                                                                                                                                                                                                                                                                                                                                                                                                                                                                                                                                                                                                                                                                                                                                                                                                                                                                                                                                                                                                                                                                                                                                                                                                                                                                                                                                                                                                                                                                                                                                                                                                                                                                                                                                                                                                                                                                                                                                                                                                      | Injector Orifice Plate's Side Lettering                                                               |
| Description | Orifice plate part number: 509#                                                                                                                                                                                                                                                                                                                                                                                                                                                                                                                                                                                                                                                                                                                                                                                                                                                                                                                                                                                                                                                                                                                                                                                                                                                                                                                                                                                                                                                                                                                                                                                                                                                                                                                                                                                                                                                                                                                                                                                                                                                                                               | 1                                                                                                     |
| No.         | 3                                                                                                                                                                                                                                                                                                                                                                                                                                                                                                                                                                                                                                                                                                                                                                                                                                                                                                                                                                                                                                                                                                                                                                                                                                                                                                                                                                                                                                                                                                                                                                                                                                                                                                                                                                                                                                                                                                                                                                                                                                                                                                                             | 4                                                                                                     |
| Image       | 0-25mm<br>0.001mm                                                                                                                                                                                                                                                                                                                                                                                                                                                                                                                                                                                                                                                                                                                                                                                                                                                                                                                                                                                                                                                                                                                                                                                                                                                                                                                                                                                                                                                                                                                                                                                                                                                                                                                                                                                                                                                                                                                                                                                                                                                                                                             | SHUMATT                                                                                               |
| Name        | Injector Orifice Plate's Thickness                                                                                                                                                                                                                                                                                                                                                                                                                                                                                                                                                                                                                                                                                                                                                                                                                                                                                                                                                                                                                                                                                                                                                                                                                                                                                                                                                                                                                                                                                                                                                                                                                                                                                                                                                                                                                                                                                                                                                                                                                                                                                            | 9-Grid Plastic Box                                                                                    |
| Description | Injector orifice plate's thickness range: 4.02mm   ✓ 4.108mm.                                                                                                                                                                                                                                                                                                                                                                                                                                                                                                                                                                                                                                                                                                                                                                                                                                                                                                                                                                                                                                                                                                                                                                                                                                                                                                                                                                                                                                                                                                                                                                                                                                                                                                                                                                                                                                                                                                                                                                                                                                                                 | Prevent damage to the orifice plates during transportation                                            |
| No.         | of of of 5 of of                                                                                                                                                                                                                                                                                                                                                                                                                                                                                                                                                                                                                                                                                                                                                                                                                                                                                                                                                                                                                                                                                                                                                                                                                                                                                                                                                                                                                                                                                                                                                                                                                                                                                                                                                                                                                                                                                                                                                                                                                                                                                                              | 6                                                                                                     |
| lmage       | SHUMATT                                                                                                                                                                                                                                                                                                                                                                                                                                                                                                                                                                                                                                                                                                                                                                                                                                                                                                                                                                                                                                                                                                                                                                                                                                                                                                                                                                                                                                                                                                                                                                                                                                                                                                                                                                                                                                                                                                                                                                                                                                                                                                                       | SHUMATT  (PLIN/EL                                                                                     |
| Name        | Neutral Injector Orifice Plate's Individual<br>Box                                                                                                                                                                                                                                                                                                                                                                                                                                                                                                                                                                                                                                                                                                                                                                                                                                                                                                                                                                                                                                                                                                                                                                                                                                                                                                                                                                                                                                                                                                                                                                                                                                                                                                                                                                                                                                                                                                                                                                                                                                                                            | Orifice Plate's 10pcs Packing Box                                                                     |
| Description | Prevent damage to the orifice plates during transportation                                                                                                                                                                                                                                                                                                                                                                                                                                                                                                                                                                                                                                                                                                                                                                                                                                                                                                                                                                                                                                                                                                                                                                                                                                                                                                                                                                                                                                                                                                                                                                                                                                                                                                                                                                                                                                                                                                                                                                                                                                                                    | Liwei orifice plate's 10PCS plastic box to prevent damage to the orifice plates during transportation |
| No.         | 7                                                                                                                                                                                                                                                                                                                                                                                                                                                                                                                                                                                                                                                                                                                                                                                                                                                                                                                                                                                                                                                                                                                                                                                                                                                                                                                                                                                                                                                                                                                                                                                                                                                                                                                                                                                                                                                                                                                                                                                                                                                                                                                             | 8                                                                                                     |