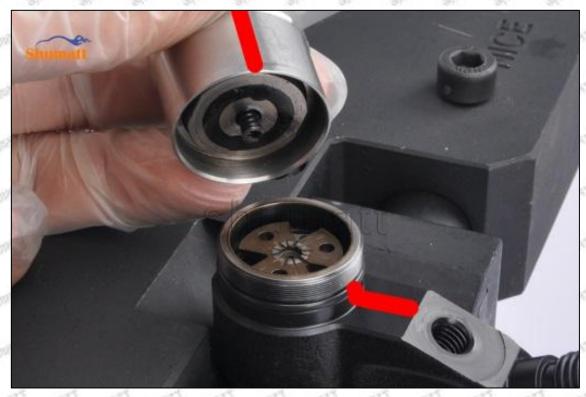

## (1) 5365904 Injector Orifice Plate 509# Testing

All 5365904 injector orifice plate 509# parts are subjected to A-hole flow test, Z-hole flow test, precision test, high temperature test, low temperature test, pressure test, leakage test, durability test, and various working condition tests.

#### (2) 5365904 Injector Orifice Plate 509# Inspection

The factory inspection of 5365904 injector orifice plate 509# is undergone three inspections - full inspection, random inspection, and batch inspection. Different brands of test benches are used to test 5365904 injector orifice plate 509# for a total of no less than three times for factory inspection, and 5365904 injector orifice plate 509# installation testing environment are progressed in dust-free workshop.