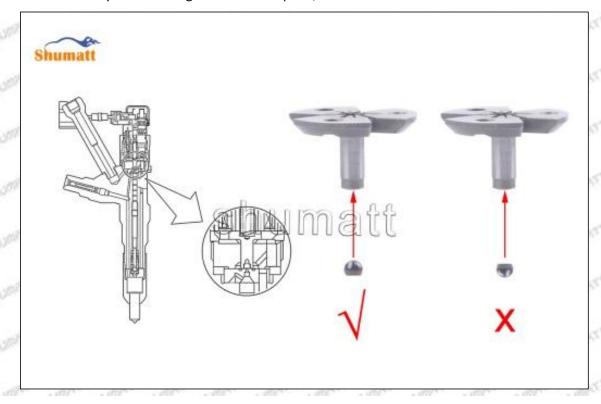

Pic No. 7

▲ Notice: The air gap is the distance between plane A and plane B at the top of the armature, if the gap is not within 45-50 (um) microns, please replace it.

Mob/WhatsApp: +86 13410541523 Tel: +8675523215133 Email: ruby@shumatt.com

© 2022 Shenzhen Shumatt Technology Co., Ltd

Pic No. 8