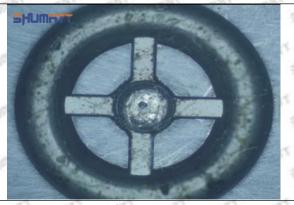

# (2) 5365904 Injector Orifice Plate 509# Customized Items

| No.         | OFF ANT ANT I ANT ANT                                                                                                                                                                                                                                                                                                                                                                                                                                                                                                                                                                                                                                                                                                                                                                                                                                                                                                                                                                                                                                                                                                                                                                                                                                                                                                                                                                                                                                                                                                                                                                                                                                                                                                                                                                                                                                                                                                                                                                                                                                                                                                         | 2                                                                                                     |
|-------------|-------------------------------------------------------------------------------------------------------------------------------------------------------------------------------------------------------------------------------------------------------------------------------------------------------------------------------------------------------------------------------------------------------------------------------------------------------------------------------------------------------------------------------------------------------------------------------------------------------------------------------------------------------------------------------------------------------------------------------------------------------------------------------------------------------------------------------------------------------------------------------------------------------------------------------------------------------------------------------------------------------------------------------------------------------------------------------------------------------------------------------------------------------------------------------------------------------------------------------------------------------------------------------------------------------------------------------------------------------------------------------------------------------------------------------------------------------------------------------------------------------------------------------------------------------------------------------------------------------------------------------------------------------------------------------------------------------------------------------------------------------------------------------------------------------------------------------------------------------------------------------------------------------------------------------------------------------------------------------------------------------------------------------------------------------------------------------------------------------------------------------|-------------------------------------------------------------------------------------------------------|
| Image       | SHUMATT COMMANDER OF THE PARTY | SHUMATT A                                                                                             |
| Name        | Injector Orifice Plate's Front Lettering                                                                                                                                                                                                                                                                                                                                                                                                                                                                                                                                                                                                                                                                                                                                                                                                                                                                                                                                                                                                                                                                                                                                                                                                                                                                                                                                                                                                                                                                                                                                                                                                                                                                                                                                                                                                                                                                                                                                                                                                                                                                                      | Injector Orifice Plate's Side Lettering                                                               |
| Description | Orifice plate part number: 509#                                                                                                                                                                                                                                                                                                                                                                                                                                                                                                                                                                                                                                                                                                                                                                                                                                                                                                                                                                                                                                                                                                                                                                                                                                                                                                                                                                                                                                                                                                                                                                                                                                                                                                                                                                                                                                                                                                                                                                                                                                                                                               | 1                                                                                                     |
| No.         | 3                                                                                                                                                                                                                                                                                                                                                                                                                                                                                                                                                                                                                                                                                                                                                                                                                                                                                                                                                                                                                                                                                                                                                                                                                                                                                                                                                                                                                                                                                                                                                                                                                                                                                                                                                                                                                                                                                                                                                                                                                                                                                                                             | 4                                                                                                     |
| Image       | 0-25mm<br>0.001mm                                                                                                                                                                                                                                                                                                                                                                                                                                                                                                                                                                                                                                                                                                                                                                                                                                                                                                                                                                                                                                                                                                                                                                                                                                                                                                                                                                                                                                                                                                                                                                                                                                                                                                                                                                                                                                                                                                                                                                                                                                                                                                             | SHUMATT                                                                                               |
| Name        | Injector Orifice Plate's Thickness                                                                                                                                                                                                                                                                                                                                                                                                                                                                                                                                                                                                                                                                                                                                                                                                                                                                                                                                                                                                                                                                                                                                                                                                                                                                                                                                                                                                                                                                                                                                                                                                                                                                                                                                                                                                                                                                                                                                                                                                                                                                                            | 9-Grid Plastic Box                                                                                    |
| Description | Injector orifice plate's thickness range: 4.02mm   ✓ 4.108mm.                                                                                                                                                                                                                                                                                                                                                                                                                                                                                                                                                                                                                                                                                                                                                                                                                                                                                                                                                                                                                                                                                                                                                                                                                                                                                                                                                                                                                                                                                                                                                                                                                                                                                                                                                                                                                                                                                                                                                                                                                                                                 | Prevent damage to the orifice plates during transportation                                            |
| No.         | of of of 5 of of                                                                                                                                                                                                                                                                                                                                                                                                                                                                                                                                                                                                                                                                                                                                                                                                                                                                                                                                                                                                                                                                                                                                                                                                                                                                                                                                                                                                                                                                                                                                                                                                                                                                                                                                                                                                                                                                                                                                                                                                                                                                                                              | 6                                                                                                     |
| lmage       | SHUMATT                                                                                                                                                                                                                                                                                                                                                                                                                                                                                                                                                                                                                                                                                                                                                                                                                                                                                                                                                                                                                                                                                                                                                                                                                                                                                                                                                                                                                                                                                                                                                                                                                                                                                                                                                                                                                                                                                                                                                                                                                                                                                                                       | SHUMATT  (PLIN/EL                                                                                     |
| Name        | Neutral Injector Orifice Plate's Individual<br>Box                                                                                                                                                                                                                                                                                                                                                                                                                                                                                                                                                                                                                                                                                                                                                                                                                                                                                                                                                                                                                                                                                                                                                                                                                                                                                                                                                                                                                                                                                                                                                                                                                                                                                                                                                                                                                                                                                                                                                                                                                                                                            | Orifice Plate's 10pcs Packing Box                                                                     |
| Description | Prevent damage to the orifice plates during transportation                                                                                                                                                                                                                                                                                                                                                                                                                                                                                                                                                                                                                                                                                                                                                                                                                                                                                                                                                                                                                                                                                                                                                                                                                                                                                                                                                                                                                                                                                                                                                                                                                                                                                                                                                                                                                                                                                                                                                                                                                                                                    | Liwei orifice plate's 10PCS plastic box to prevent damage to the orifice plates during transportation |
| No.         | 7                                                                                                                                                                                                                                                                                                                                                                                                                                                                                                                                                                                                                                                                                                                                                                                                                                                                                                                                                                                                                                                                                                                                                                                                                                                                                                                                                                                                                                                                                                                                                                                                                                                                                                                                                                                                                                                                                                                                                                                                                                                                                                                             | 8                                                                                                     |