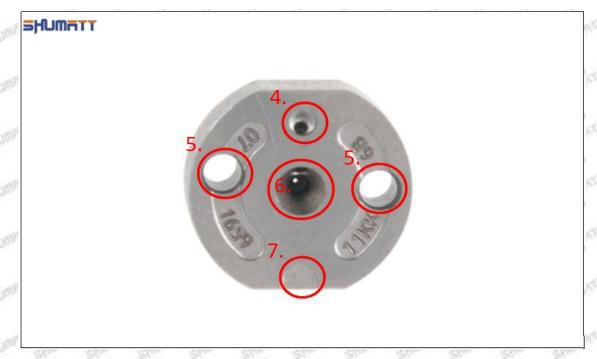

## (2) 5365904 Injector Orifice Plate 509# Part Number Common Writing

509#, 509, 295040-6860, 2950406860, 2950406860