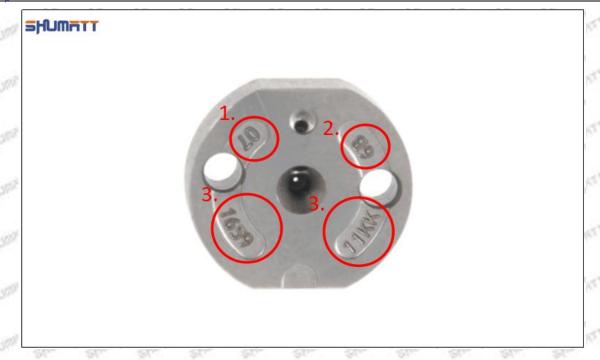

## (2) 5365904 Injector Orifice Plate 509# Part Number Common Writing

509#, 509, 295040-6860, 2950406860, 2950406860