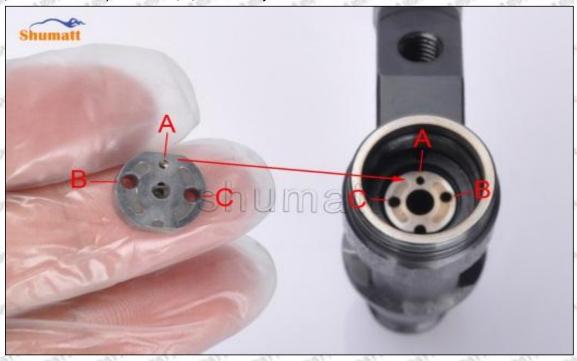

## (2) 5365904 Injector Orifice Plate 509# Part Number Common Writing

509#, 509, 295040-6860, 2950406860, 2950406860