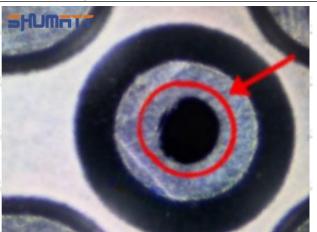

The purchase of injector orifice plates are not less than 100 pieces.

When customized products involve the need of specific logo, the OEM manufacturer has to provide trademark authorization and the sample of logo image file.