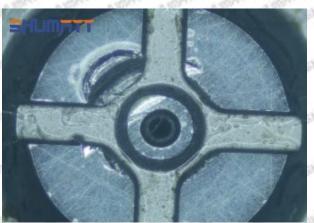

## (1) 5365904 Injector Orifice Plate 509# Testing

All 5365904 injector orifice plate 509# parts are subjected to A-hole flow test, Z-hole flow test, precision test, high temperature test, low temperature test, pressure test, leakage test, durability test, and various working condition tests.

#### (2) 5365904 Injector Orifice Plate 509# Inspection

The factory inspection of 5365904 injector orifice plate 509# is undergone three inspections - full inspection, random inspection, and batch inspection. Different brands of test benches are used to test 5365904 injector orifice plate 509# for a total of no less than three times for factory inspection, and 5365904 injector orifice plate 509# installation testing environment are progressed in dust-free workshop.