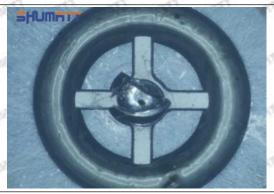

## UPS Logistics Time: Country or Region of Departure: China's Mainland

| Country of Estimated Destination Arrival Time |           | Country of Destination | Estimated<br>Arrival Time | Country of Destination | Estimated<br>Arrival Time |
|-----------------------------------------------|-----------|------------------------|---------------------------|------------------------|---------------------------|
| Japan                                         | 3 Days    | UK                     | 5-7Days                   | Egypt                  | 5-7 Days                  |
| Turkey                                        | 5-7 Days  | Singapore              | 3 Days                    | Switzerland            | 5-7 Days                  |
| Bahrain                                       | 5-7 Days  | Latvia                 | 7-10 Days                 | New Zealand            | 7-10 Days                 |
| Sri Lanka                                     | 5-7 Days  | Thailand               | 3 Days                    | Austria                | 5-7 Days                  |
| Romania                                       | 5-7 Days  | Vietnam                | 3-5 Days                  | Estonia                | 5-7 Days                  |
| Malaysia                                      | 3-5 Days  | Israel                 | 5-7 Days                  | Mexico                 | 7-10 Days                 |
| France                                        | 5-7 Days  | America                | 5-7 Days                  | United Arab Emirates   | 5-7 Days                  |
| Italy                                         | 5-7 Days  | Netherlands            | 5-7 Days                  | Bengal                 | 7-10 Days                 |
| Lebanon                                       | 5-7 Days  | Philippine             | 3-5 Days                  | Greece                 | 7-10 Days                 |
| South Korea                                   | 3 Days    | Spain                  | 5-7 Days                  | Myanmar                | 5-7 Days                  |
| Canada                                        | 5-7 Days  | Germany                | 5-7 Days                  | Saudi Arabia           | 7-10 Days                 |
| Portugal                                      | 5-7 Days  | Australia              | 5-7 Days                  | South Africa           | 7-10 Days                 |
| Denmark                                       | 5-7 Days  | Belgium                | 5-7 Days                  | Ukraine                | 7-10 Days                 |
| India                                         | 7-10 Days | Qatar                  | 7-10 Days                 | Poland                 | 5-7 Days                  |
| Indonesia                                     | 3-5 Days  | Morocco                | 7-10 Days                 | Pakistan               | 7-10 Days                 |
| Kuwait                                        | 7-10 Days | 2 Styles Styles        | Elgn. Elgn.               | all all all            | Sky                       |