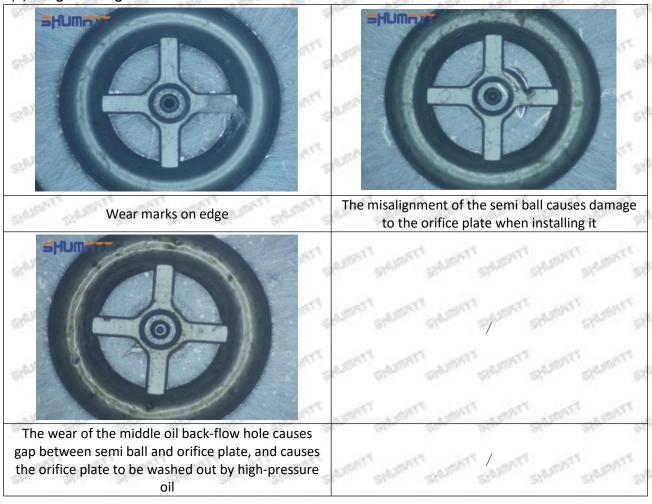

# 3.5.5365904 Injector Orifice Plate 509# Lead time

Lead time: Send out within 3 – 7 working days after receiving payment (Except for special products and special cases).