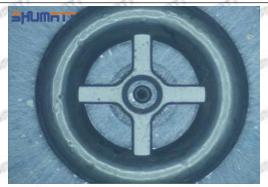

# 3.6.5365904 Injector Orifice Plate 509# Logistics Time for Destination Out of China's Areas **DHL Logistics Time:**

| Country or Region of<br>Departure | Hong Kong,<br>China | Other Countries or<br>Regions of Asia | Australia and New<br>Zealand | Europe | America   | Other<br>Countries |
|-----------------------------------|---------------------|---------------------------------------|------------------------------|--------|-----------|--------------------|
| China's Mainland                  | 7 Days              | 7 Days                                | 8 Days                       | 8 Days | 8-12 Days | 7-10 Days          |