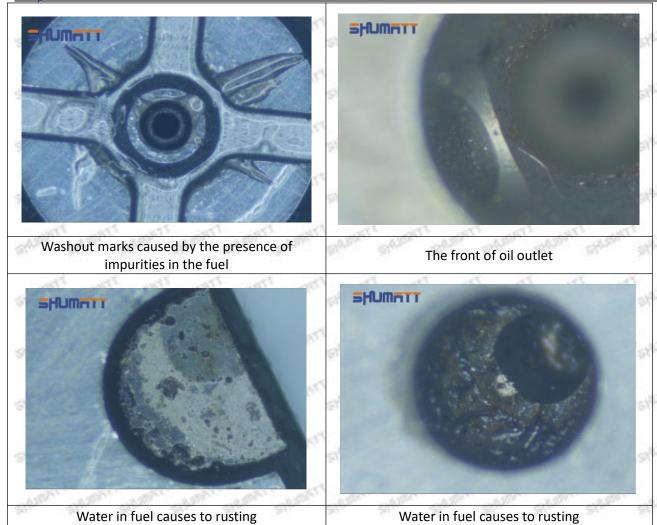

## (1) 5365904 Injector Orifice Plate 509# Testing

All 5365904 injector orifice plate 509# parts are subjected to A-hole flow test, Z-hole flow test, precision test, high temperature test, low temperature test, pressure test, leakage test, durability test, and various working condition tests.

#### (2) 5365904 Injector Orifice Plate 509# Inspection

The factory inspection of 5365904 injector orifice plate 509# is undergone three inspections - full inspection, random inspection, and batch inspection. Different brands of test benches are used to test 5365904 injector orifice plate 509# for a total of no less than three times for factory inspection, and 5365904 injector orifice plate 509# installation testing environment are progressed in dust-free workshop.