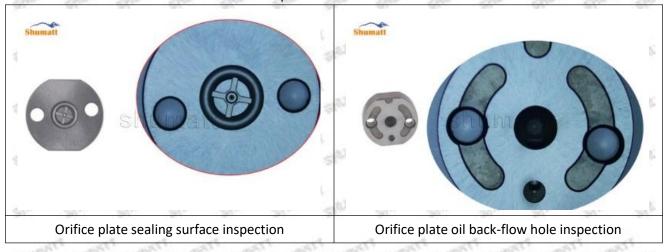

## (1) 5365904 Injector Orifice Plate 509# Testing

All 5365904 injector orifice plate 509# parts are subjected to A-hole flow test, Z-hole flow test, precision test, high temperature test, low temperature test, pressure test, leakage test, durability test, and various working condition tests.

#### (2) 5365904 Injector Orifice Plate 509# Inspection

The factory inspection of 5365904 injector orifice plate 509# is undergone three inspections - full inspection, random inspection, and batch inspection. Different brands of test benches are used to test 5365904 injector orifice plate 509# for a total of no less than three times for factory inspection, and 5365904 injector orifice plate 509# installation testing environment are progressed in dust-free workshop.