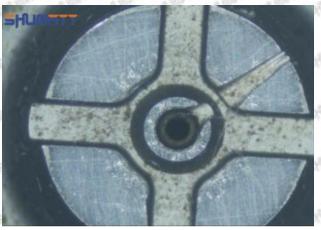

## (1) 5365904 Injector Orifice Plate 509# Testing

All 5365904 injector orifice plate 509# parts are subjected to A-hole flow test, Z-hole flow test, precision test, high temperature test, low temperature test, pressure test, leakage test, durability test, and various working condition tests.

#### (2) 5365904 Injector Orifice Plate 509# Inspection

The factory inspection of 5365904 injector orifice plate 509# is undergone three inspections - full inspection, random inspection, and batch inspection. Different brands of test benches are used to test 5365904 injector orifice plate 509# for a total of no less than three times for factory inspection, and 5365904 injector orifice plate 509# installation testing environment are progressed in dust-free workshop.