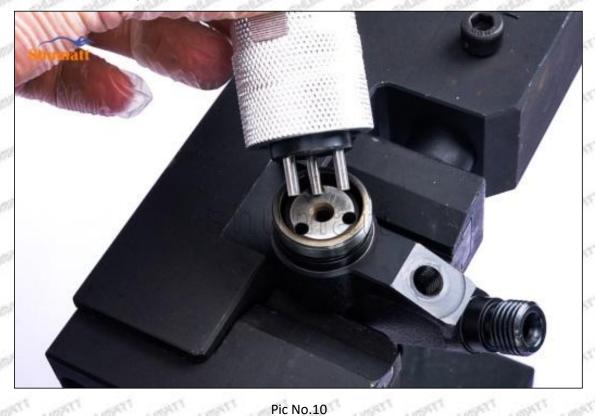

Pic No. 7

▲ Notice: The air gap is the distance between plane A and plane B at the top of the armature, if the gap is not within 45-50 (um) microns, please replace it.

Mob/WhatsApp: +86 13410541523 Tel: +8675523215133 Email: ruby@shumatt.com

© 2022 Shenzhen Shumatt Technology Co., Ltd

Pic No. 8