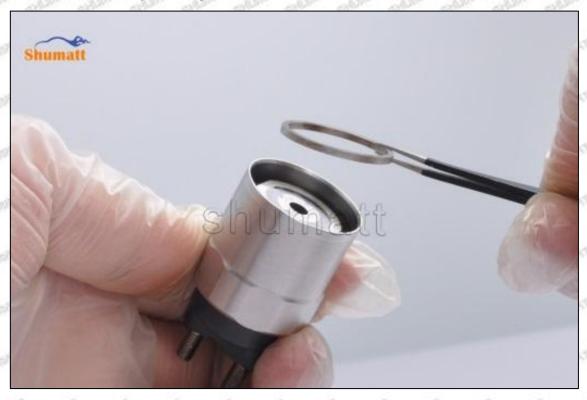

# (2) 5365904 Injector Orifice Plate 509# Customized Items

| No.         | OFF ANT ANT I ANT ANT                                                                                                                                                                                                                                                                                                                                                                                                                                                                                                                                                                                                                                                                                                                                                                                                                                                                                                                                                                                                                                                                                                                                                                                                                                                                                                                                                                                                                                                                                                                                                                                                                                                                                                                                                                                                                                                                                                                                                                                                                                                                                                         | 2                                                                                                     |
|-------------|-------------------------------------------------------------------------------------------------------------------------------------------------------------------------------------------------------------------------------------------------------------------------------------------------------------------------------------------------------------------------------------------------------------------------------------------------------------------------------------------------------------------------------------------------------------------------------------------------------------------------------------------------------------------------------------------------------------------------------------------------------------------------------------------------------------------------------------------------------------------------------------------------------------------------------------------------------------------------------------------------------------------------------------------------------------------------------------------------------------------------------------------------------------------------------------------------------------------------------------------------------------------------------------------------------------------------------------------------------------------------------------------------------------------------------------------------------------------------------------------------------------------------------------------------------------------------------------------------------------------------------------------------------------------------------------------------------------------------------------------------------------------------------------------------------------------------------------------------------------------------------------------------------------------------------------------------------------------------------------------------------------------------------------------------------------------------------------------------------------------------------|-------------------------------------------------------------------------------------------------------|
| Image       | SHUMATT COMMANDER OF THE PARTY | SHUMATT A                                                                                             |
| Name        | Injector Orifice Plate's Front Lettering                                                                                                                                                                                                                                                                                                                                                                                                                                                                                                                                                                                                                                                                                                                                                                                                                                                                                                                                                                                                                                                                                                                                                                                                                                                                                                                                                                                                                                                                                                                                                                                                                                                                                                                                                                                                                                                                                                                                                                                                                                                                                      | Injector Orifice Plate's Side Lettering                                                               |
| Description | Orifice plate part number: 509#                                                                                                                                                                                                                                                                                                                                                                                                                                                                                                                                                                                                                                                                                                                                                                                                                                                                                                                                                                                                                                                                                                                                                                                                                                                                                                                                                                                                                                                                                                                                                                                                                                                                                                                                                                                                                                                                                                                                                                                                                                                                                               | 1                                                                                                     |
| No.         | 3                                                                                                                                                                                                                                                                                                                                                                                                                                                                                                                                                                                                                                                                                                                                                                                                                                                                                                                                                                                                                                                                                                                                                                                                                                                                                                                                                                                                                                                                                                                                                                                                                                                                                                                                                                                                                                                                                                                                                                                                                                                                                                                             | 4                                                                                                     |
| Image       | 0-25mm<br>0.001mm                                                                                                                                                                                                                                                                                                                                                                                                                                                                                                                                                                                                                                                                                                                                                                                                                                                                                                                                                                                                                                                                                                                                                                                                                                                                                                                                                                                                                                                                                                                                                                                                                                                                                                                                                                                                                                                                                                                                                                                                                                                                                                             | SHUMATT                                                                                               |
| Name        | Injector Orifice Plate's Thickness                                                                                                                                                                                                                                                                                                                                                                                                                                                                                                                                                                                                                                                                                                                                                                                                                                                                                                                                                                                                                                                                                                                                                                                                                                                                                                                                                                                                                                                                                                                                                                                                                                                                                                                                                                                                                                                                                                                                                                                                                                                                                            | 9-Grid Plastic Box                                                                                    |
| Description | Injector orifice plate's thickness range: 4.02mm   ✓ 4.108mm.                                                                                                                                                                                                                                                                                                                                                                                                                                                                                                                                                                                                                                                                                                                                                                                                                                                                                                                                                                                                                                                                                                                                                                                                                                                                                                                                                                                                                                                                                                                                                                                                                                                                                                                                                                                                                                                                                                                                                                                                                                                                 | Prevent damage to the orifice plates during transportation                                            |
| No.         | of of of 5 of of                                                                                                                                                                                                                                                                                                                                                                                                                                                                                                                                                                                                                                                                                                                                                                                                                                                                                                                                                                                                                                                                                                                                                                                                                                                                                                                                                                                                                                                                                                                                                                                                                                                                                                                                                                                                                                                                                                                                                                                                                                                                                                              | 6                                                                                                     |
| lmage       | SHUMATT                                                                                                                                                                                                                                                                                                                                                                                                                                                                                                                                                                                                                                                                                                                                                                                                                                                                                                                                                                                                                                                                                                                                                                                                                                                                                                                                                                                                                                                                                                                                                                                                                                                                                                                                                                                                                                                                                                                                                                                                                                                                                                                       | SHUMATT  (PLIN/EL                                                                                     |
| Name        | Neutral Injector Orifice Plate's Individual<br>Box                                                                                                                                                                                                                                                                                                                                                                                                                                                                                                                                                                                                                                                                                                                                                                                                                                                                                                                                                                                                                                                                                                                                                                                                                                                                                                                                                                                                                                                                                                                                                                                                                                                                                                                                                                                                                                                                                                                                                                                                                                                                            | Orifice Plate's 10pcs Packing Box                                                                     |
| Description | Prevent damage to the orifice plates during transportation                                                                                                                                                                                                                                                                                                                                                                                                                                                                                                                                                                                                                                                                                                                                                                                                                                                                                                                                                                                                                                                                                                                                                                                                                                                                                                                                                                                                                                                                                                                                                                                                                                                                                                                                                                                                                                                                                                                                                                                                                                                                    | Liwei orifice plate's 10PCS plastic box to prevent damage to the orifice plates during transportation |
| No.         | 7                                                                                                                                                                                                                                                                                                                                                                                                                                                                                                                                                                                                                                                                                                                                                                                                                                                                                                                                                                                                                                                                                                                                                                                                                                                                                                                                                                                                                                                                                                                                                                                                                                                                                                                                                                                                                                                                                                                                                                                                                                                                                                                             | 8                                                                                                     |