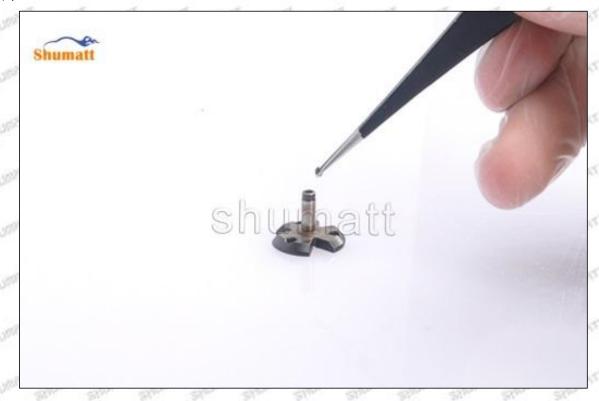

#### (2) 5365904 Injector Orifice Plate 509# Inspection

The factory inspection of 5365904 injector orifice plate 509# is undergone three inspections - full inspection, random inspection, and batch inspection. Different brands of test benches are used to test 5365904 injector orifice plate 509# for a total of no less than three times for factory inspection, and 5365904 injector orifice plate 509# installation testing environment are progressed in dust-free workshop.