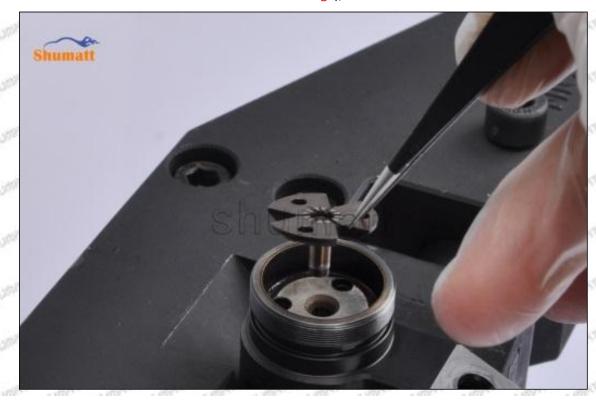

#### (2) 5365904 Injector Orifice Plate 509# Inspection

The factory inspection of 5365904 injector orifice plate 509# is undergone three inspections - full inspection, random inspection, and batch inspection. Different brands of test benches are used to test 5365904 injector orifice plate 509# for a total of no less than three times for factory inspection, and 5365904 injector orifice plate 509# installation testing environment are progressed in dust-free workshop.