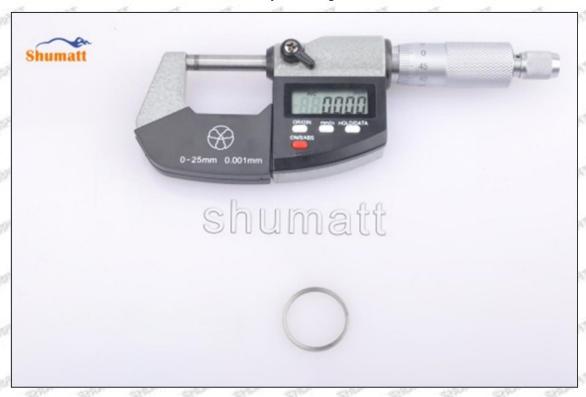

# (2) 5365904 Injector Orifice Plate 509# Customized Items

| No.         | OFF ANT ANT I ANT ANT                                                                                                                                                                                                                                                                                                                                                                                                                                                                                                                                                                                                                                                                                                                                                                                                                                                                                                                                                                                                                                                                                                                                                                                                                                                                                                                                                                                                                                                                                                                                                                                                                                                                                                                                                                                                                                                                                                                                                                                                                                                                                                         | 2                                                                                                     |
|-------------|-------------------------------------------------------------------------------------------------------------------------------------------------------------------------------------------------------------------------------------------------------------------------------------------------------------------------------------------------------------------------------------------------------------------------------------------------------------------------------------------------------------------------------------------------------------------------------------------------------------------------------------------------------------------------------------------------------------------------------------------------------------------------------------------------------------------------------------------------------------------------------------------------------------------------------------------------------------------------------------------------------------------------------------------------------------------------------------------------------------------------------------------------------------------------------------------------------------------------------------------------------------------------------------------------------------------------------------------------------------------------------------------------------------------------------------------------------------------------------------------------------------------------------------------------------------------------------------------------------------------------------------------------------------------------------------------------------------------------------------------------------------------------------------------------------------------------------------------------------------------------------------------------------------------------------------------------------------------------------------------------------------------------------------------------------------------------------------------------------------------------------|-------------------------------------------------------------------------------------------------------|
| Image       | SHUMATT COMMANDER OF THE PARTY | SHUMATT A                                                                                             |
| Name        | Injector Orifice Plate's Front Lettering                                                                                                                                                                                                                                                                                                                                                                                                                                                                                                                                                                                                                                                                                                                                                                                                                                                                                                                                                                                                                                                                                                                                                                                                                                                                                                                                                                                                                                                                                                                                                                                                                                                                                                                                                                                                                                                                                                                                                                                                                                                                                      | Injector Orifice Plate's Side Lettering                                                               |
| Description | Orifice plate part number: 509#                                                                                                                                                                                                                                                                                                                                                                                                                                                                                                                                                                                                                                                                                                                                                                                                                                                                                                                                                                                                                                                                                                                                                                                                                                                                                                                                                                                                                                                                                                                                                                                                                                                                                                                                                                                                                                                                                                                                                                                                                                                                                               | 1                                                                                                     |
| No.         | 3                                                                                                                                                                                                                                                                                                                                                                                                                                                                                                                                                                                                                                                                                                                                                                                                                                                                                                                                                                                                                                                                                                                                                                                                                                                                                                                                                                                                                                                                                                                                                                                                                                                                                                                                                                                                                                                                                                                                                                                                                                                                                                                             | 4                                                                                                     |
| Image       | 0-25mm<br>0.001mm                                                                                                                                                                                                                                                                                                                                                                                                                                                                                                                                                                                                                                                                                                                                                                                                                                                                                                                                                                                                                                                                                                                                                                                                                                                                                                                                                                                                                                                                                                                                                                                                                                                                                                                                                                                                                                                                                                                                                                                                                                                                                                             | SHUMATT                                                                                               |
| Name        | Injector Orifice Plate's Thickness                                                                                                                                                                                                                                                                                                                                                                                                                                                                                                                                                                                                                                                                                                                                                                                                                                                                                                                                                                                                                                                                                                                                                                                                                                                                                                                                                                                                                                                                                                                                                                                                                                                                                                                                                                                                                                                                                                                                                                                                                                                                                            | 9-Grid Plastic Box                                                                                    |
| Description | Injector orifice plate's thickness range: 4.02mm   ✓ 4.108mm.                                                                                                                                                                                                                                                                                                                                                                                                                                                                                                                                                                                                                                                                                                                                                                                                                                                                                                                                                                                                                                                                                                                                                                                                                                                                                                                                                                                                                                                                                                                                                                                                                                                                                                                                                                                                                                                                                                                                                                                                                                                                 | Prevent damage to the orifice plates during transportation                                            |
| No.         | of of of 5 of of                                                                                                                                                                                                                                                                                                                                                                                                                                                                                                                                                                                                                                                                                                                                                                                                                                                                                                                                                                                                                                                                                                                                                                                                                                                                                                                                                                                                                                                                                                                                                                                                                                                                                                                                                                                                                                                                                                                                                                                                                                                                                                              | 6                                                                                                     |
| lmage       | SHUMATT                                                                                                                                                                                                                                                                                                                                                                                                                                                                                                                                                                                                                                                                                                                                                                                                                                                                                                                                                                                                                                                                                                                                                                                                                                                                                                                                                                                                                                                                                                                                                                                                                                                                                                                                                                                                                                                                                                                                                                                                                                                                                                                       | SHUMATT  (PLIN/EL                                                                                     |
| Name        | Neutral Injector Orifice Plate's Individual<br>Box                                                                                                                                                                                                                                                                                                                                                                                                                                                                                                                                                                                                                                                                                                                                                                                                                                                                                                                                                                                                                                                                                                                                                                                                                                                                                                                                                                                                                                                                                                                                                                                                                                                                                                                                                                                                                                                                                                                                                                                                                                                                            | Orifice Plate's 10pcs Packing Box                                                                     |
| Description | Prevent damage to the orifice plates during transportation                                                                                                                                                                                                                                                                                                                                                                                                                                                                                                                                                                                                                                                                                                                                                                                                                                                                                                                                                                                                                                                                                                                                                                                                                                                                                                                                                                                                                                                                                                                                                                                                                                                                                                                                                                                                                                                                                                                                                                                                                                                                    | Liwei orifice plate's 10PCS plastic box to prevent damage to the orifice plates during transportation |
| No.         | 7                                                                                                                                                                                                                                                                                                                                                                                                                                                                                                                                                                                                                                                                                                                                                                                                                                                                                                                                                                                                                                                                                                                                                                                                                                                                                                                                                                                                                                                                                                                                                                                                                                                                                                                                                                                                                                                                                                                                                                                                                                                                                                                             | 8                                                                                                     |