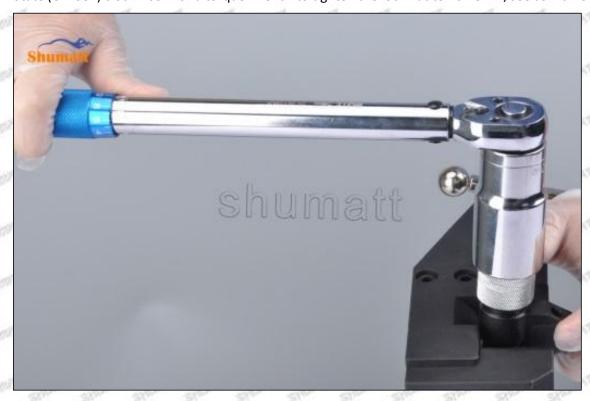

Pic No. 7

▲ Notice: The air gap is the distance between plane A and plane B at the top of the armature, if the gap is not within 45-50 (um) microns, please replace it.

Mob/WhatsApp: +86 13410541523 Tel: +8675523215133 Email: ruby@shumatt.com

© 2022 Shenzhen Shumatt Technology Co., Ltd

Pic No. 8