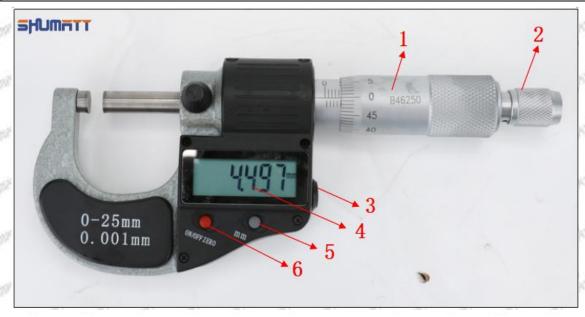

# (2) 5365904 Injector Orifice Plate 509# Customized Items

| No.         | OFF ANT ANT I ANT ANT                                                                                                                                                                                                                                                                                                                                                                                                                                                                                                                                                                                                                                                                                                                                                                                                                                                                                                                                                                                                                                                                                                                                                                                                                                                                                                                                                                                                                                                                                                                                                                                                                                                                                                                                                                                                                                                                                                                                                                                                                                                                                                         | 2                                                                                                     |
|-------------|-------------------------------------------------------------------------------------------------------------------------------------------------------------------------------------------------------------------------------------------------------------------------------------------------------------------------------------------------------------------------------------------------------------------------------------------------------------------------------------------------------------------------------------------------------------------------------------------------------------------------------------------------------------------------------------------------------------------------------------------------------------------------------------------------------------------------------------------------------------------------------------------------------------------------------------------------------------------------------------------------------------------------------------------------------------------------------------------------------------------------------------------------------------------------------------------------------------------------------------------------------------------------------------------------------------------------------------------------------------------------------------------------------------------------------------------------------------------------------------------------------------------------------------------------------------------------------------------------------------------------------------------------------------------------------------------------------------------------------------------------------------------------------------------------------------------------------------------------------------------------------------------------------------------------------------------------------------------------------------------------------------------------------------------------------------------------------------------------------------------------------|-------------------------------------------------------------------------------------------------------|
| Image       | SHUMATT COMMANDER OF THE PARTY | SHUMATT A                                                                                             |
| Name        | Injector Orifice Plate's Front Lettering                                                                                                                                                                                                                                                                                                                                                                                                                                                                                                                                                                                                                                                                                                                                                                                                                                                                                                                                                                                                                                                                                                                                                                                                                                                                                                                                                                                                                                                                                                                                                                                                                                                                                                                                                                                                                                                                                                                                                                                                                                                                                      | Injector Orifice Plate's Side Lettering                                                               |
| Description | Orifice plate part number: 509#                                                                                                                                                                                                                                                                                                                                                                                                                                                                                                                                                                                                                                                                                                                                                                                                                                                                                                                                                                                                                                                                                                                                                                                                                                                                                                                                                                                                                                                                                                                                                                                                                                                                                                                                                                                                                                                                                                                                                                                                                                                                                               | 1                                                                                                     |
| No.         | 3                                                                                                                                                                                                                                                                                                                                                                                                                                                                                                                                                                                                                                                                                                                                                                                                                                                                                                                                                                                                                                                                                                                                                                                                                                                                                                                                                                                                                                                                                                                                                                                                                                                                                                                                                                                                                                                                                                                                                                                                                                                                                                                             | 4                                                                                                     |
| Image       | 0-25mm<br>0.001mm                                                                                                                                                                                                                                                                                                                                                                                                                                                                                                                                                                                                                                                                                                                                                                                                                                                                                                                                                                                                                                                                                                                                                                                                                                                                                                                                                                                                                                                                                                                                                                                                                                                                                                                                                                                                                                                                                                                                                                                                                                                                                                             | SHUMATT                                                                                               |
| Name        | Injector Orifice Plate's Thickness                                                                                                                                                                                                                                                                                                                                                                                                                                                                                                                                                                                                                                                                                                                                                                                                                                                                                                                                                                                                                                                                                                                                                                                                                                                                                                                                                                                                                                                                                                                                                                                                                                                                                                                                                                                                                                                                                                                                                                                                                                                                                            | 9-Grid Plastic Box                                                                                    |
| Description | Injector orifice plate's thickness range: 4.02mm   ✓ 4.108mm.                                                                                                                                                                                                                                                                                                                                                                                                                                                                                                                                                                                                                                                                                                                                                                                                                                                                                                                                                                                                                                                                                                                                                                                                                                                                                                                                                                                                                                                                                                                                                                                                                                                                                                                                                                                                                                                                                                                                                                                                                                                                 | Prevent damage to the orifice plates during transportation                                            |
| No.         | of of of 5 of of                                                                                                                                                                                                                                                                                                                                                                                                                                                                                                                                                                                                                                                                                                                                                                                                                                                                                                                                                                                                                                                                                                                                                                                                                                                                                                                                                                                                                                                                                                                                                                                                                                                                                                                                                                                                                                                                                                                                                                                                                                                                                                              | 6                                                                                                     |
| lmage       | SHUMATT                                                                                                                                                                                                                                                                                                                                                                                                                                                                                                                                                                                                                                                                                                                                                                                                                                                                                                                                                                                                                                                                                                                                                                                                                                                                                                                                                                                                                                                                                                                                                                                                                                                                                                                                                                                                                                                                                                                                                                                                                                                                                                                       | SHUMATT  (PLIN/EL                                                                                     |
| Name        | Neutral Injector Orifice Plate's Individual<br>Box                                                                                                                                                                                                                                                                                                                                                                                                                                                                                                                                                                                                                                                                                                                                                                                                                                                                                                                                                                                                                                                                                                                                                                                                                                                                                                                                                                                                                                                                                                                                                                                                                                                                                                                                                                                                                                                                                                                                                                                                                                                                            | Orifice Plate's 10pcs Packing Box                                                                     |
| Description | Prevent damage to the orifice plates during transportation                                                                                                                                                                                                                                                                                                                                                                                                                                                                                                                                                                                                                                                                                                                                                                                                                                                                                                                                                                                                                                                                                                                                                                                                                                                                                                                                                                                                                                                                                                                                                                                                                                                                                                                                                                                                                                                                                                                                                                                                                                                                    | Liwei orifice plate's 10PCS plastic box to prevent damage to the orifice plates during transportation |
| No.         | 7                                                                                                                                                                                                                                                                                                                                                                                                                                                                                                                                                                                                                                                                                                                                                                                                                                                                                                                                                                                                                                                                                                                                                                                                                                                                                                                                                                                                                                                                                                                                                                                                                                                                                                                                                                                                                                                                                                                                                                                                                                                                                                                             | 8                                                                                                     |