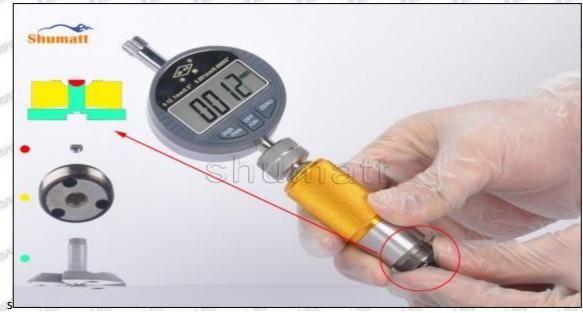

# (2) 5365904 Injector Orifice Plate 509# Customized Items

| No.         | OFF ANT ANT I ANT ANT                                                                                                                                                                                                                                                                                                                                                                                                                                                                                                                                                                                                                                                                                                                                                                                                                                                                                                                                                                                                                                                                                                                                                                                                                                                                                                                                                                                                                                                                                                                                                                                                                                                                                                                                                                                                                                                                                                                                                                                                                                                                                                         | 2                                                                                                     |
|-------------|-------------------------------------------------------------------------------------------------------------------------------------------------------------------------------------------------------------------------------------------------------------------------------------------------------------------------------------------------------------------------------------------------------------------------------------------------------------------------------------------------------------------------------------------------------------------------------------------------------------------------------------------------------------------------------------------------------------------------------------------------------------------------------------------------------------------------------------------------------------------------------------------------------------------------------------------------------------------------------------------------------------------------------------------------------------------------------------------------------------------------------------------------------------------------------------------------------------------------------------------------------------------------------------------------------------------------------------------------------------------------------------------------------------------------------------------------------------------------------------------------------------------------------------------------------------------------------------------------------------------------------------------------------------------------------------------------------------------------------------------------------------------------------------------------------------------------------------------------------------------------------------------------------------------------------------------------------------------------------------------------------------------------------------------------------------------------------------------------------------------------------|-------------------------------------------------------------------------------------------------------|
| Image       | SHUMATT COMMANDER OF THE PARTY | SHUMATT A                                                                                             |
| Name        | Injector Orifice Plate's Front Lettering                                                                                                                                                                                                                                                                                                                                                                                                                                                                                                                                                                                                                                                                                                                                                                                                                                                                                                                                                                                                                                                                                                                                                                                                                                                                                                                                                                                                                                                                                                                                                                                                                                                                                                                                                                                                                                                                                                                                                                                                                                                                                      | Injector Orifice Plate's Side Lettering                                                               |
| Description | Orifice plate part number: 509#                                                                                                                                                                                                                                                                                                                                                                                                                                                                                                                                                                                                                                                                                                                                                                                                                                                                                                                                                                                                                                                                                                                                                                                                                                                                                                                                                                                                                                                                                                                                                                                                                                                                                                                                                                                                                                                                                                                                                                                                                                                                                               | 1                                                                                                     |
| No.         | 3                                                                                                                                                                                                                                                                                                                                                                                                                                                                                                                                                                                                                                                                                                                                                                                                                                                                                                                                                                                                                                                                                                                                                                                                                                                                                                                                                                                                                                                                                                                                                                                                                                                                                                                                                                                                                                                                                                                                                                                                                                                                                                                             | 4                                                                                                     |
| Image       | 0-25mm<br>0.001mm                                                                                                                                                                                                                                                                                                                                                                                                                                                                                                                                                                                                                                                                                                                                                                                                                                                                                                                                                                                                                                                                                                                                                                                                                                                                                                                                                                                                                                                                                                                                                                                                                                                                                                                                                                                                                                                                                                                                                                                                                                                                                                             | SHUMATT                                                                                               |
| Name        | Injector Orifice Plate's Thickness                                                                                                                                                                                                                                                                                                                                                                                                                                                                                                                                                                                                                                                                                                                                                                                                                                                                                                                                                                                                                                                                                                                                                                                                                                                                                                                                                                                                                                                                                                                                                                                                                                                                                                                                                                                                                                                                                                                                                                                                                                                                                            | 9-Grid Plastic Box                                                                                    |
| Description | Injector orifice plate's thickness range: 4.02mm   ✓ 4.108mm.                                                                                                                                                                                                                                                                                                                                                                                                                                                                                                                                                                                                                                                                                                                                                                                                                                                                                                                                                                                                                                                                                                                                                                                                                                                                                                                                                                                                                                                                                                                                                                                                                                                                                                                                                                                                                                                                                                                                                                                                                                                                 | Prevent damage to the orifice plates during transportation                                            |
| No.         | of of of 5 of of                                                                                                                                                                                                                                                                                                                                                                                                                                                                                                                                                                                                                                                                                                                                                                                                                                                                                                                                                                                                                                                                                                                                                                                                                                                                                                                                                                                                                                                                                                                                                                                                                                                                                                                                                                                                                                                                                                                                                                                                                                                                                                              | 6                                                                                                     |
| lmage       | SHUMATT                                                                                                                                                                                                                                                                                                                                                                                                                                                                                                                                                                                                                                                                                                                                                                                                                                                                                                                                                                                                                                                                                                                                                                                                                                                                                                                                                                                                                                                                                                                                                                                                                                                                                                                                                                                                                                                                                                                                                                                                                                                                                                                       | SHUMATT  (PLIN/EL                                                                                     |
| Name        | Neutral Injector Orifice Plate's Individual<br>Box                                                                                                                                                                                                                                                                                                                                                                                                                                                                                                                                                                                                                                                                                                                                                                                                                                                                                                                                                                                                                                                                                                                                                                                                                                                                                                                                                                                                                                                                                                                                                                                                                                                                                                                                                                                                                                                                                                                                                                                                                                                                            | Orifice Plate's 10pcs Packing Box                                                                     |
| Description | Prevent damage to the orifice plates during transportation                                                                                                                                                                                                                                                                                                                                                                                                                                                                                                                                                                                                                                                                                                                                                                                                                                                                                                                                                                                                                                                                                                                                                                                                                                                                                                                                                                                                                                                                                                                                                                                                                                                                                                                                                                                                                                                                                                                                                                                                                                                                    | Liwei orifice plate's 10PCS plastic box to prevent damage to the orifice plates during transportation |
| No.         | 7                                                                                                                                                                                                                                                                                                                                                                                                                                                                                                                                                                                                                                                                                                                                                                                                                                                                                                                                                                                                                                                                                                                                                                                                                                                                                                                                                                                                                                                                                                                                                                                                                                                                                                                                                                                                                                                                                                                                                                                                                                                                                                                             | 8                                                                                                     |