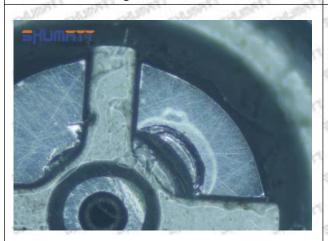

## (1) 5365904 Injector Orifice Plate 509# Testing

All 5365904 injector orifice plate 509# parts are subjected to A-hole flow test, Z-hole flow test, precision test, high temperature test, low temperature test, pressure test, leakage test, durability test, and various working condition tests.

#### (2) 5365904 Injector Orifice Plate 509# Inspection

The factory inspection of 5365904 injector orifice plate 509# is undergone three inspections - full inspection, random inspection, and batch inspection. Different brands of test benches are used to test 5365904 injector orifice plate 509# for a total of no less than three times for factory inspection, and 5365904 injector orifice plate 509# installation testing environment are progressed in dust-free workshop.