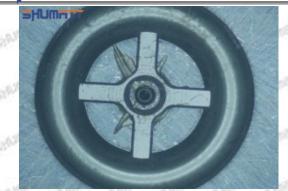

# (2) 5365904 Injector Orifice Plate 509# Customized Items

| No.         | OFF ANT ANT I ANT ANT                                                                                                                                                                                                                                                                                                                                                                                                                                                                                                                                                                                                                                                                                                                                                                                                                                                                                                                                                                                                                                                                                                                                                                                                                                                                                                                                                                                                                                                                                                                                                                                                                                                                                                                                                                                                                                                                                                                                                                                                                                                                                                         | 2                                                                                                     |
|-------------|-------------------------------------------------------------------------------------------------------------------------------------------------------------------------------------------------------------------------------------------------------------------------------------------------------------------------------------------------------------------------------------------------------------------------------------------------------------------------------------------------------------------------------------------------------------------------------------------------------------------------------------------------------------------------------------------------------------------------------------------------------------------------------------------------------------------------------------------------------------------------------------------------------------------------------------------------------------------------------------------------------------------------------------------------------------------------------------------------------------------------------------------------------------------------------------------------------------------------------------------------------------------------------------------------------------------------------------------------------------------------------------------------------------------------------------------------------------------------------------------------------------------------------------------------------------------------------------------------------------------------------------------------------------------------------------------------------------------------------------------------------------------------------------------------------------------------------------------------------------------------------------------------------------------------------------------------------------------------------------------------------------------------------------------------------------------------------------------------------------------------------|-------------------------------------------------------------------------------------------------------|
| Image       | SHUMATT COMMANDER OF THE PARTY | SHUMATT A                                                                                             |
| Name        | Injector Orifice Plate's Front Lettering                                                                                                                                                                                                                                                                                                                                                                                                                                                                                                                                                                                                                                                                                                                                                                                                                                                                                                                                                                                                                                                                                                                                                                                                                                                                                                                                                                                                                                                                                                                                                                                                                                                                                                                                                                                                                                                                                                                                                                                                                                                                                      | Injector Orifice Plate's Side Lettering                                                               |
| Description | Orifice plate part number: 509#                                                                                                                                                                                                                                                                                                                                                                                                                                                                                                                                                                                                                                                                                                                                                                                                                                                                                                                                                                                                                                                                                                                                                                                                                                                                                                                                                                                                                                                                                                                                                                                                                                                                                                                                                                                                                                                                                                                                                                                                                                                                                               | 1                                                                                                     |
| No.         | 3                                                                                                                                                                                                                                                                                                                                                                                                                                                                                                                                                                                                                                                                                                                                                                                                                                                                                                                                                                                                                                                                                                                                                                                                                                                                                                                                                                                                                                                                                                                                                                                                                                                                                                                                                                                                                                                                                                                                                                                                                                                                                                                             | 4                                                                                                     |
| Image       | 0-25mm<br>0.001mm                                                                                                                                                                                                                                                                                                                                                                                                                                                                                                                                                                                                                                                                                                                                                                                                                                                                                                                                                                                                                                                                                                                                                                                                                                                                                                                                                                                                                                                                                                                                                                                                                                                                                                                                                                                                                                                                                                                                                                                                                                                                                                             | SHUMATT                                                                                               |
| Name        | Injector Orifice Plate's Thickness                                                                                                                                                                                                                                                                                                                                                                                                                                                                                                                                                                                                                                                                                                                                                                                                                                                                                                                                                                                                                                                                                                                                                                                                                                                                                                                                                                                                                                                                                                                                                                                                                                                                                                                                                                                                                                                                                                                                                                                                                                                                                            | 9-Grid Plastic Box                                                                                    |
| Description | Injector orifice plate's thickness range: 4.02mm   ✓ 4.108mm.                                                                                                                                                                                                                                                                                                                                                                                                                                                                                                                                                                                                                                                                                                                                                                                                                                                                                                                                                                                                                                                                                                                                                                                                                                                                                                                                                                                                                                                                                                                                                                                                                                                                                                                                                                                                                                                                                                                                                                                                                                                                 | Prevent damage to the orifice plates during transportation                                            |
| No.         | of of of 5 of of                                                                                                                                                                                                                                                                                                                                                                                                                                                                                                                                                                                                                                                                                                                                                                                                                                                                                                                                                                                                                                                                                                                                                                                                                                                                                                                                                                                                                                                                                                                                                                                                                                                                                                                                                                                                                                                                                                                                                                                                                                                                                                              | 6                                                                                                     |
| lmage       | SHUMATT                                                                                                                                                                                                                                                                                                                                                                                                                                                                                                                                                                                                                                                                                                                                                                                                                                                                                                                                                                                                                                                                                                                                                                                                                                                                                                                                                                                                                                                                                                                                                                                                                                                                                                                                                                                                                                                                                                                                                                                                                                                                                                                       | SHUMATT  (PLIN/EL                                                                                     |
| Name        | Neutral Injector Orifice Plate's Individual<br>Box                                                                                                                                                                                                                                                                                                                                                                                                                                                                                                                                                                                                                                                                                                                                                                                                                                                                                                                                                                                                                                                                                                                                                                                                                                                                                                                                                                                                                                                                                                                                                                                                                                                                                                                                                                                                                                                                                                                                                                                                                                                                            | Orifice Plate's 10pcs Packing Box                                                                     |
| Description | Prevent damage to the orifice plates during transportation                                                                                                                                                                                                                                                                                                                                                                                                                                                                                                                                                                                                                                                                                                                                                                                                                                                                                                                                                                                                                                                                                                                                                                                                                                                                                                                                                                                                                                                                                                                                                                                                                                                                                                                                                                                                                                                                                                                                                                                                                                                                    | Liwei orifice plate's 10PCS plastic box to prevent damage to the orifice plates during transportation |
| No.         | 7                                                                                                                                                                                                                                                                                                                                                                                                                                                                                                                                                                                                                                                                                                                                                                                                                                                                                                                                                                                                                                                                                                                                                                                                                                                                                                                                                                                                                                                                                                                                                                                                                                                                                                                                                                                                                                                                                                                                                                                                                                                                                                                             | 8                                                                                                     |