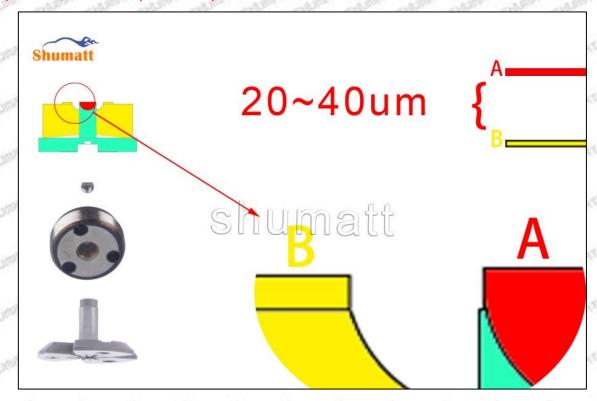

# (2) 5365904 Injector Orifice Plate 509# Customized Items

| No.         | OFF ANT ANT I ANT ANT                                                                                                                                                                                                                                                                                                                                                                                                                                                                                                                                                                                                                                                                                                                                                                                                                                                                                                                                                                                                                                                                                                                                                                                                                                                                                                                                                                                                                                                                                                                                                                                                                                                                                                                                                                                                                                                                                                                                                                                                                                                                                                         | 2                                                                                                     |
|-------------|-------------------------------------------------------------------------------------------------------------------------------------------------------------------------------------------------------------------------------------------------------------------------------------------------------------------------------------------------------------------------------------------------------------------------------------------------------------------------------------------------------------------------------------------------------------------------------------------------------------------------------------------------------------------------------------------------------------------------------------------------------------------------------------------------------------------------------------------------------------------------------------------------------------------------------------------------------------------------------------------------------------------------------------------------------------------------------------------------------------------------------------------------------------------------------------------------------------------------------------------------------------------------------------------------------------------------------------------------------------------------------------------------------------------------------------------------------------------------------------------------------------------------------------------------------------------------------------------------------------------------------------------------------------------------------------------------------------------------------------------------------------------------------------------------------------------------------------------------------------------------------------------------------------------------------------------------------------------------------------------------------------------------------------------------------------------------------------------------------------------------------|-------------------------------------------------------------------------------------------------------|
| Image       | SHUMATT COMMANDER OF THE PARTY | SHUMATT A                                                                                             |
| Name        | Injector Orifice Plate's Front Lettering                                                                                                                                                                                                                                                                                                                                                                                                                                                                                                                                                                                                                                                                                                                                                                                                                                                                                                                                                                                                                                                                                                                                                                                                                                                                                                                                                                                                                                                                                                                                                                                                                                                                                                                                                                                                                                                                                                                                                                                                                                                                                      | Injector Orifice Plate's Side Lettering                                                               |
| Description | Orifice plate part number: 509#                                                                                                                                                                                                                                                                                                                                                                                                                                                                                                                                                                                                                                                                                                                                                                                                                                                                                                                                                                                                                                                                                                                                                                                                                                                                                                                                                                                                                                                                                                                                                                                                                                                                                                                                                                                                                                                                                                                                                                                                                                                                                               | 1                                                                                                     |
| No.         | 3                                                                                                                                                                                                                                                                                                                                                                                                                                                                                                                                                                                                                                                                                                                                                                                                                                                                                                                                                                                                                                                                                                                                                                                                                                                                                                                                                                                                                                                                                                                                                                                                                                                                                                                                                                                                                                                                                                                                                                                                                                                                                                                             | 4                                                                                                     |
| Image       | 0-25mm<br>0.001mm                                                                                                                                                                                                                                                                                                                                                                                                                                                                                                                                                                                                                                                                                                                                                                                                                                                                                                                                                                                                                                                                                                                                                                                                                                                                                                                                                                                                                                                                                                                                                                                                                                                                                                                                                                                                                                                                                                                                                                                                                                                                                                             | SHUMATT                                                                                               |
| Name        | Injector Orifice Plate's Thickness                                                                                                                                                                                                                                                                                                                                                                                                                                                                                                                                                                                                                                                                                                                                                                                                                                                                                                                                                                                                                                                                                                                                                                                                                                                                                                                                                                                                                                                                                                                                                                                                                                                                                                                                                                                                                                                                                                                                                                                                                                                                                            | 9-Grid Plastic Box                                                                                    |
| Description | Injector orifice plate's thickness range: 4.02mm   ✓ 4.108mm.                                                                                                                                                                                                                                                                                                                                                                                                                                                                                                                                                                                                                                                                                                                                                                                                                                                                                                                                                                                                                                                                                                                                                                                                                                                                                                                                                                                                                                                                                                                                                                                                                                                                                                                                                                                                                                                                                                                                                                                                                                                                 | Prevent damage to the orifice plates during transportation                                            |
| No.         | of of of 5 of of                                                                                                                                                                                                                                                                                                                                                                                                                                                                                                                                                                                                                                                                                                                                                                                                                                                                                                                                                                                                                                                                                                                                                                                                                                                                                                                                                                                                                                                                                                                                                                                                                                                                                                                                                                                                                                                                                                                                                                                                                                                                                                              | 6                                                                                                     |
| lmage       | SHUMATT                                                                                                                                                                                                                                                                                                                                                                                                                                                                                                                                                                                                                                                                                                                                                                                                                                                                                                                                                                                                                                                                                                                                                                                                                                                                                                                                                                                                                                                                                                                                                                                                                                                                                                                                                                                                                                                                                                                                                                                                                                                                                                                       | SHUMATT  (PLIN/EL                                                                                     |
| Name        | Neutral Injector Orifice Plate's Individual<br>Box                                                                                                                                                                                                                                                                                                                                                                                                                                                                                                                                                                                                                                                                                                                                                                                                                                                                                                                                                                                                                                                                                                                                                                                                                                                                                                                                                                                                                                                                                                                                                                                                                                                                                                                                                                                                                                                                                                                                                                                                                                                                            | Orifice Plate's 10pcs Packing Box                                                                     |
| Description | Prevent damage to the orifice plates during transportation                                                                                                                                                                                                                                                                                                                                                                                                                                                                                                                                                                                                                                                                                                                                                                                                                                                                                                                                                                                                                                                                                                                                                                                                                                                                                                                                                                                                                                                                                                                                                                                                                                                                                                                                                                                                                                                                                                                                                                                                                                                                    | Liwei orifice plate's 10PCS plastic box to prevent damage to the orifice plates during transportation |
| No.         | 7                                                                                                                                                                                                                                                                                                                                                                                                                                                                                                                                                                                                                                                                                                                                                                                                                                                                                                                                                                                                                                                                                                                                                                                                                                                                                                                                                                                                                                                                                                                                                                                                                                                                                                                                                                                                                                                                                                                                                                                                                                                                                                                             | 8                                                                                                     |