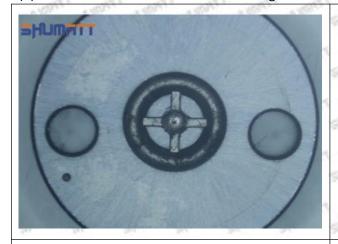

# (2) 5365904 Injector Orifice Plate 509# Customized Items

| No.         | OFF ANT ANT I ANT ANT                                                                                                                                                                                                                                                                                                                                                                                                                                                                                                                                                                                                                                                                                                                                                                                                                                                                                                                                                                                                                                                                                                                                                                                                                                                                                                                                                                                                                                                                                                                                                                                                                                                                                                                                                                                                                                                                                                                                                                                                                                                                                                         | 2                                                                                                     |
|-------------|-------------------------------------------------------------------------------------------------------------------------------------------------------------------------------------------------------------------------------------------------------------------------------------------------------------------------------------------------------------------------------------------------------------------------------------------------------------------------------------------------------------------------------------------------------------------------------------------------------------------------------------------------------------------------------------------------------------------------------------------------------------------------------------------------------------------------------------------------------------------------------------------------------------------------------------------------------------------------------------------------------------------------------------------------------------------------------------------------------------------------------------------------------------------------------------------------------------------------------------------------------------------------------------------------------------------------------------------------------------------------------------------------------------------------------------------------------------------------------------------------------------------------------------------------------------------------------------------------------------------------------------------------------------------------------------------------------------------------------------------------------------------------------------------------------------------------------------------------------------------------------------------------------------------------------------------------------------------------------------------------------------------------------------------------------------------------------------------------------------------------------|-------------------------------------------------------------------------------------------------------|
| Image       | SHUMATT COMMANDER OF THE PARTY | SHUMATT A                                                                                             |
| Name        | Injector Orifice Plate's Front Lettering                                                                                                                                                                                                                                                                                                                                                                                                                                                                                                                                                                                                                                                                                                                                                                                                                                                                                                                                                                                                                                                                                                                                                                                                                                                                                                                                                                                                                                                                                                                                                                                                                                                                                                                                                                                                                                                                                                                                                                                                                                                                                      | Injector Orifice Plate's Side Lettering                                                               |
| Description | Orifice plate part number: 509#                                                                                                                                                                                                                                                                                                                                                                                                                                                                                                                                                                                                                                                                                                                                                                                                                                                                                                                                                                                                                                                                                                                                                                                                                                                                                                                                                                                                                                                                                                                                                                                                                                                                                                                                                                                                                                                                                                                                                                                                                                                                                               | 1                                                                                                     |
| No.         | 3                                                                                                                                                                                                                                                                                                                                                                                                                                                                                                                                                                                                                                                                                                                                                                                                                                                                                                                                                                                                                                                                                                                                                                                                                                                                                                                                                                                                                                                                                                                                                                                                                                                                                                                                                                                                                                                                                                                                                                                                                                                                                                                             | 4                                                                                                     |
| Image       | 0-25mm<br>0.001mm                                                                                                                                                                                                                                                                                                                                                                                                                                                                                                                                                                                                                                                                                                                                                                                                                                                                                                                                                                                                                                                                                                                                                                                                                                                                                                                                                                                                                                                                                                                                                                                                                                                                                                                                                                                                                                                                                                                                                                                                                                                                                                             | SHUMATT                                                                                               |
| Name        | Injector Orifice Plate's Thickness                                                                                                                                                                                                                                                                                                                                                                                                                                                                                                                                                                                                                                                                                                                                                                                                                                                                                                                                                                                                                                                                                                                                                                                                                                                                                                                                                                                                                                                                                                                                                                                                                                                                                                                                                                                                                                                                                                                                                                                                                                                                                            | 9-Grid Plastic Box                                                                                    |
| Description | Injector orifice plate's thickness range: 4.02mm   ✓ 4.108mm.                                                                                                                                                                                                                                                                                                                                                                                                                                                                                                                                                                                                                                                                                                                                                                                                                                                                                                                                                                                                                                                                                                                                                                                                                                                                                                                                                                                                                                                                                                                                                                                                                                                                                                                                                                                                                                                                                                                                                                                                                                                                 | Prevent damage to the orifice plates during transportation                                            |
| No.         | of of of 5 of of                                                                                                                                                                                                                                                                                                                                                                                                                                                                                                                                                                                                                                                                                                                                                                                                                                                                                                                                                                                                                                                                                                                                                                                                                                                                                                                                                                                                                                                                                                                                                                                                                                                                                                                                                                                                                                                                                                                                                                                                                                                                                                              | 6                                                                                                     |
| lmage       | SHUMATT                                                                                                                                                                                                                                                                                                                                                                                                                                                                                                                                                                                                                                                                                                                                                                                                                                                                                                                                                                                                                                                                                                                                                                                                                                                                                                                                                                                                                                                                                                                                                                                                                                                                                                                                                                                                                                                                                                                                                                                                                                                                                                                       | SHUMATT  (PLIN/EL                                                                                     |
| Name        | Neutral Injector Orifice Plate's Individual<br>Box                                                                                                                                                                                                                                                                                                                                                                                                                                                                                                                                                                                                                                                                                                                                                                                                                                                                                                                                                                                                                                                                                                                                                                                                                                                                                                                                                                                                                                                                                                                                                                                                                                                                                                                                                                                                                                                                                                                                                                                                                                                                            | Orifice Plate's 10pcs Packing Box                                                                     |
| Description | Prevent damage to the orifice plates during transportation                                                                                                                                                                                                                                                                                                                                                                                                                                                                                                                                                                                                                                                                                                                                                                                                                                                                                                                                                                                                                                                                                                                                                                                                                                                                                                                                                                                                                                                                                                                                                                                                                                                                                                                                                                                                                                                                                                                                                                                                                                                                    | Liwei orifice plate's 10PCS plastic box to prevent damage to the orifice plates during transportation |
| No.         | 7                                                                                                                                                                                                                                                                                                                                                                                                                                                                                                                                                                                                                                                                                                                                                                                                                                                                                                                                                                                                                                                                                                                                                                                                                                                                                                                                                                                                                                                                                                                                                                                                                                                                                                                                                                                                                                                                                                                                                                                                                                                                                                                             | 8                                                                                                     |