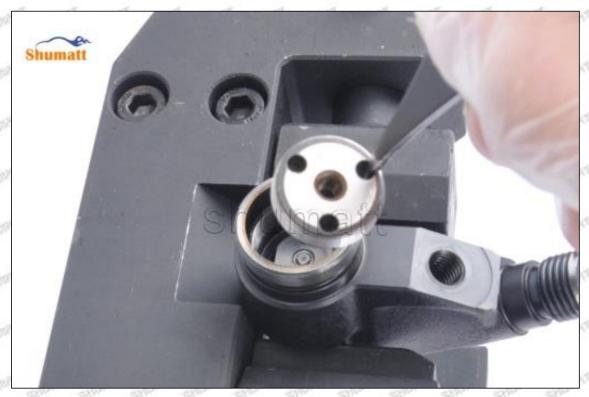

Pic No. 7

▲ Notice: The air gap is the distance between plane A and plane B at the top of the armature, if the gap is not within 45-50 (um) microns, please replace it.

Mob/WhatsApp: +86 13410541523 Tel: +8675523215133 Email: ruby@shumatt.com

© 2022 Shenzhen Shumatt Technology Co., Ltd

Pic No. 8