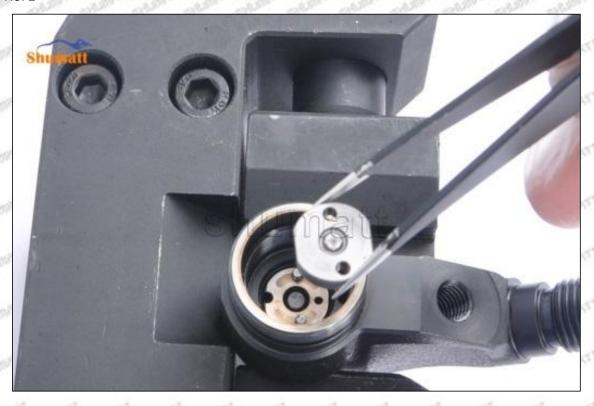

#### (2) 5365904 Injector Orifice Plate 509# Inspection

The factory inspection of 5365904 injector orifice plate 509# is undergone three inspections - full inspection, random inspection, and batch inspection. Different brands of test benches are used to test 5365904 injector orifice plate 509# for a total of no less than three times for factory inspection, and 5365904 injector orifice plate 509# installation testing environment are progressed in dust-free workshop.