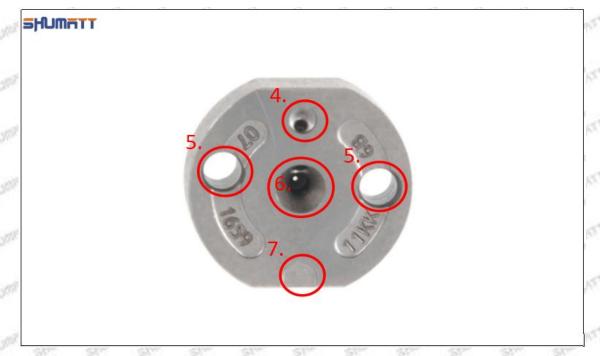

### (2) Orifice Plate's Structure

Pic No. 2

| 4: Oil Inlet      | 5: Stabilizing Pin   | 6: Front of Oil | 7: Mark Location |
|-------------------|----------------------|-----------------|------------------|
| Story Story Story | 21/20 21/20 21/20 21 | Back-flow Hole  | 24gm 24gm 24g    |