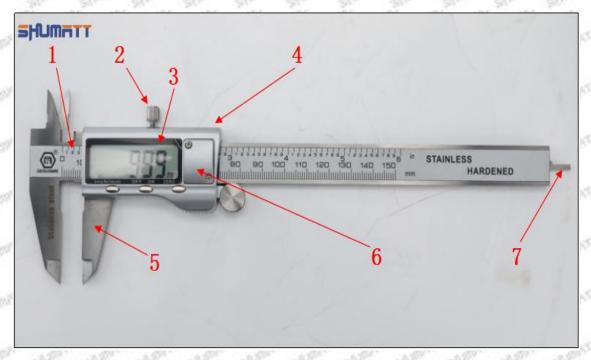

### (1) Electronic Vernier Caliper

#### Technical Parameters

1. Made of stainless steel.

2. Resolution: 0.01mm/0.001.

3. Can set on zero at any location.

### Parts' Name

Pic No.1

| 1: Caliper Body     | 2: Caliper Frame<br>Fastening Screw | 3: LCD       | 4: Data Output Port |
|---------------------|-------------------------------------|--------------|---------------------|
| 5: Data Output Port | 6: Battery Cover                    | 7: Depth Bar |                     |