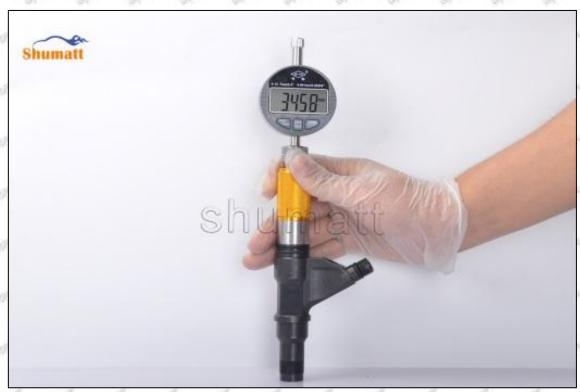

© 2022 Shenzhen Shumatt Technology Co., Ltd

Place the buffer lift measurement tool and dial gauge in the measuring tool (CRT220) at zero port for buffer stroke measurement, see as Pic No. 3

Pic No. 3

Buffer Stroke: When the solenoid valve is powered off, the spring force of the opened solenoid valve transfers to the center of the armature plate and drives the armature plate to go down. When the valve ball contacts the oil return hole in the center of the orifice plate, the oil back-flow hole is closed. However, the armature plate has to run down a certain distance under the inertia, and this distance is called the buffer stroke.

The normal range of the buffer stroke is 20-40 (um) microns.

(6) The measurement of buffer lift is in the normal range, within 20-40 (um) microns, see as Pic No. 4

Mob/WhatsApp: +86 13410541523 Tel: +8675523215133 Email: ruby@shumatt.com

© 2022 Shenzhen Shumatt Technology Co., Ltd

20/38

Pic No. 4

A Notice: The buffer stroke is the distance between the plane A of the semi ball to the plane B of the lock nut. If it is lower than 20-40 (um) microns, grin the B plane to 20-40 (um) microns. If it is higher than 20-40 (um) microns, check worn parts and replace it.