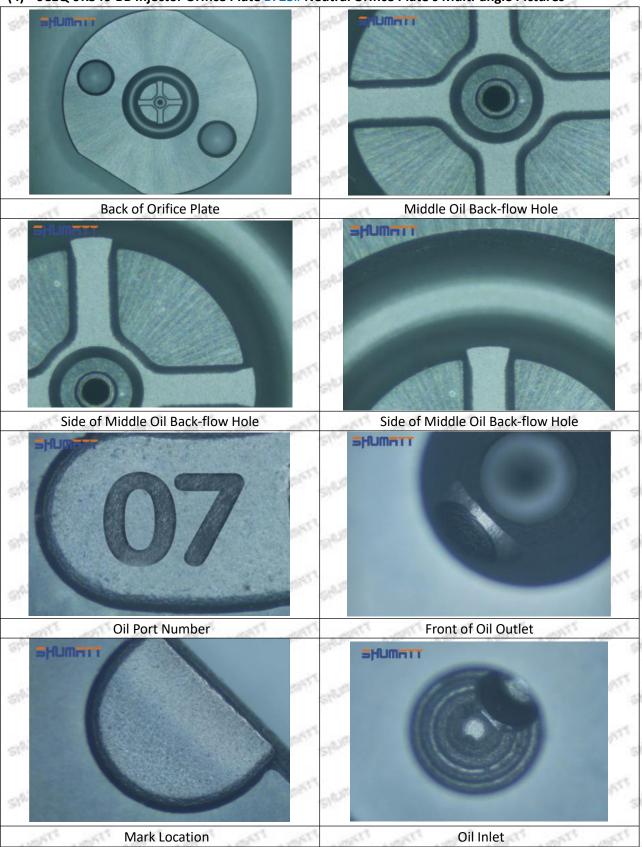

### (3) 6C1Q-9K546-BB Injector Orifice Plate 9# Liwei Orifice Plate's Multi-angle Pictures

Mob/WhatsApp: +86 13410541523 Tel: +8675523215133

Email: ruby@shumatt.com Website: www.shumatt.com

### (4) 6C1Q-9K546-BB Injector Orifice Plate BF23# Neutral Orifice Plate's Multi-angle Pictures

Mob/WhatsApp: +86 13410541523 Tel: +8675523215133

Email: ruby@shumatt.com

© 2022 Shenzhen Shumatt Technology Co., Ltd