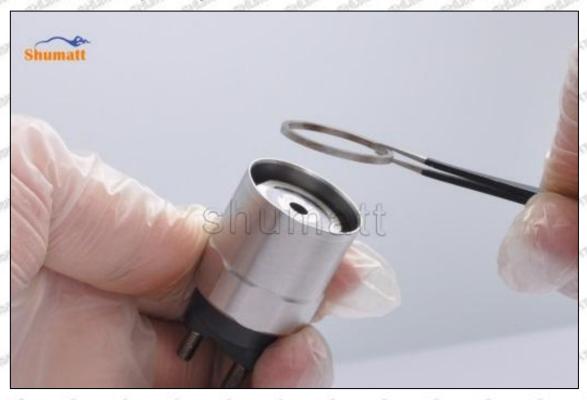

Pic No.21

(22) Put the solenoid valve spring into the solenoid valve, see as Pic No.22

Mob/WhatsApp: +86 13410541523 Tel: +8675523215133 Website: www.shumatt.com

Email: ruby@shumatt.com

Pic No.22

(23) Install the solenoid valve sealing ring on the fuel injector, see as Pic No.23

Pic No.23

(24) Install the solenoid valve on the fuel injector, If the solenoid valve is not replaced, install it according to

Mob/WhatsApp: +86 13410541523 Tel: +8675523215133 Website: www.shumatt.com

Email: ruby@shumatt.com