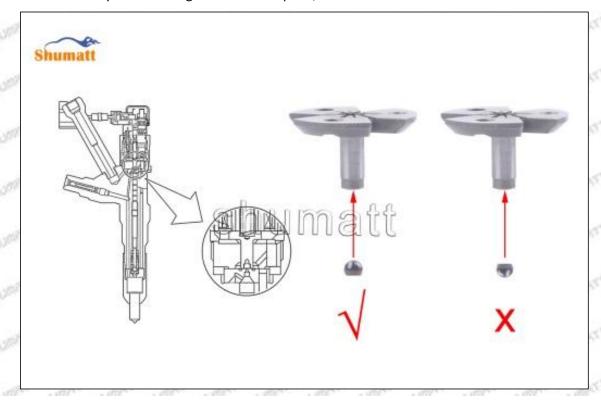

Mob/WhatsApp: +86 13410541523 Tel: +8675523215133

Email: ruby@shumatt.com

© 2022 Shenzhen Shumatt Technology Co., Ltd

- (2) Use compressed air to clean up the cleaning fluid attached to the surface of the cleaned orifice plate to meet the use standard.
- (3) When installing the orifice plate, install it according to the oil hole A on the orifice plate, and match A, B, C on the orifice plate with A, B, C on the injector house. See as Pic No. 1

Pic No. 1

(4) Put the orifice plate into the injector with the stabilizing pin inserted into the stabilizing hole, see as Pic

Pic No. 2

Mob/WhatsApp: +86 13410541523 Tel: +8675523215133 Email: ruby@shumatt.com