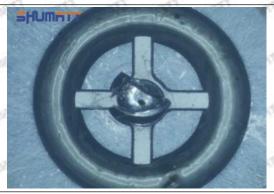

### (3) Highly Damaged

Obvious Wear marks on edge

The misalignment of the semi ball causes damage to the orifice plate when installing it

Mob/WhatsApp: +86 13410541523

Email: <a href="mailto:ruby@shumatt.com">ruby@shumatt.com</a>