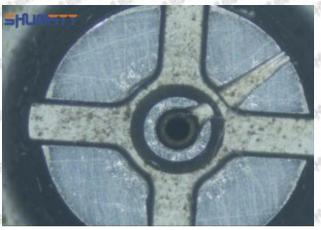

### (4) More Pictures of Orifice Plate's Damage Details

The misalignment of the semi ball

Marks of the misalignment of the semi ball

The indentation of the misalignment of the semi ball

Washout marks caused by the presence of impurities in the fuel