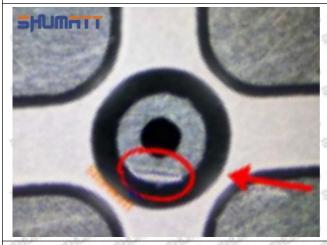

### 2.1.6C1Q-9K546-BB Injector Orifice Plate BF23# Inspection and Semi Ball Inspection

(1) Magnify 500 times under the microscope to check whether there is indentation on the sealing surface and the oil outlet hole of the orifice plate, check whether there is wear, scratch, damage, rust, depression, semicircle in the center hole of the orifice plate.

### Shenzhen Shumatt Technology Co., Ltd

Orifice plate center deviation inspection

There is indentation on the side, the orifice plate needs to be replaced

There is indentation in the middle oil back-flow hole, the orifice plate needs to be replaced

The middle oil back-flow hole is semicircular, the orifice plate needs to be replaced

Website: www.shumatt.com

⚠ The blockage of the oil back-flow hole will cause small volume of the oil return, and the oil will not be injected.