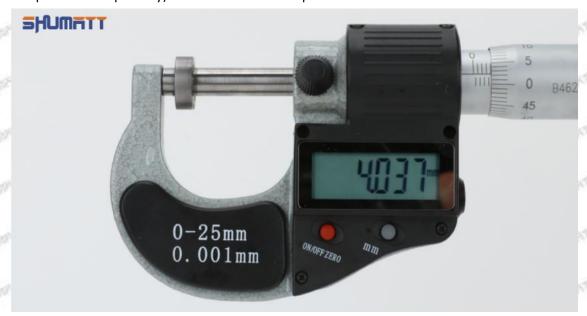

### (2) Electronic Digital Display Micrometer

### Technical Parameters

1. Range: 0-25mm,25-50mm,50-75mm,75-100mm

2. Resolution: 0.001mm

3. Power: Voltage 1.5V button battery 4. Working Temperature: 0 \sim +40 °C 5. Storage Temperature: -20 \sim +70 °C 6. Environment Humidity: ≤80%

Parts' Name

Mob/WhatsApp: +86 13410541523 Tel: +8675523215133

Email: ruby@shumatt.com Website: www.shumatt.com © 2022 Shenzhen Shumatt Technology Co., Ltd

9/38

Pic No.2

| 1: Micro-tube                  | 2:Ratchet Force    | 3: Data Output        | 4: Display    | 5: mm Function |
|--------------------------------|--------------------|-----------------------|---------------|----------------|
|                                | Measuring Device   | Port                  | Screen        | Key            |
| 6: ON/OFF ZERO<br>Function Key | STATE STATE STATES | STATE OF THE STATE OF | AND THE PARTY | AND SHAPET     |