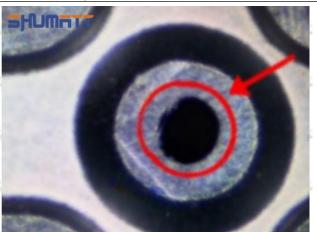

### 2.1.6C1Q-9K546-BB Injector Orifice Plate BF23# Inspection and Semi Ball Inspection

(1) Magnify 500 times under the microscope to check whether there is indentation on the sealing surface and the oil outlet hole of the orifice plate, check whether there is wear, scratch, damage, rust, depression, semicircle in the center hole of the orifice plate.

### Shenzhen Shumatt Technology Co., Ltd

Orifice plate center deviation inspection

There is indentation on the side, the orifice plate needs to be replaced

There is indentation in the middle oil back-flow hole, the orifice plate needs to be replaced