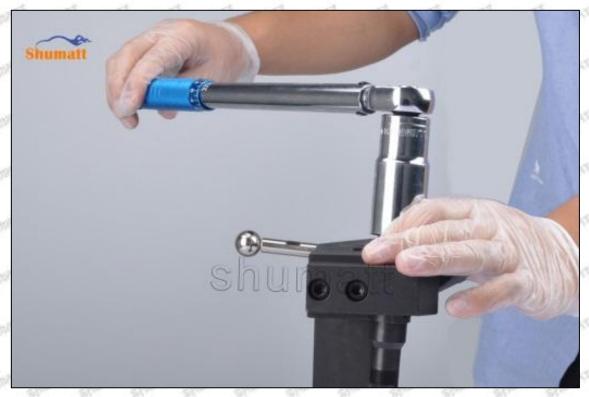

### (9) Install lock nut, see as Pic No. 9

Pic No. 9 (10) Install the (CRT230) 3-jaw tool inside the CRT029 on the lock nut, see as Pic No.10

Mob/WhatsApp: +86 13410541523 Email: ruby@shumatt.com

© 2022 Shenzhen Shumatt Technology Co., Ltd

Tel: +8675523215133

(11) Rotate (CRT084) clockwise with a torque wrench to tighten the lock nut to 70-75Nm, see as Pic No.11

Pic No.11

(12) When installing the semi ball, it should be noted that the plane of the semi ball cannot be reversed, otherwise it may cause damage to the orifice plate, see as Pic No.12