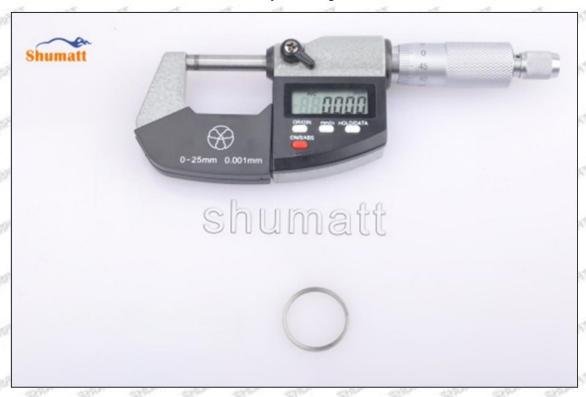

# (2) 6C1Q-9K546-BB Injector Orifice Plate BF23# Customized Items

| No.         | 1                                                                           | 2                                                                                                     |
|-------------|-----------------------------------------------------------------------------|-------------------------------------------------------------------------------------------------------|
|             | Injector Orifice Plate's Front Lettering Orifice plate part number: BF23# 3 |                                                                                                       |
| Image       | 0-25mm<br>0.001mm                                                           |                                                                                                       |
| Name        | Injector Orifice Plate's Thickness                                          | 9-Grid Plastic Box                                                                                    |
| Description | Injector orifice plate's thickness range: 4.02mm   4.108mm.                 | Prevent damage to the orifice plates during transportation                                            |
| No.         | 5                                                                           | 6                                                                                                     |
| Image       | SHUMATT                                                                     | SHUMATT                                                                                               |
| Name        | Neutral Injector Orifice Plate's Individual<br>Box                          | Orifice Plate's 10pcs Packing Box                                                                     |
| Description | Prevent damage to the orifice plates during transportation                  | Liwei orifice plate's 10PCS plastic box to prevent damage to the orifice plates during transportation |
| No.         | 7.55                                                                        | 8 200                                                                                                 |
| Image       | SHUMATT                                                                     | =HUMn11                                                                                               |