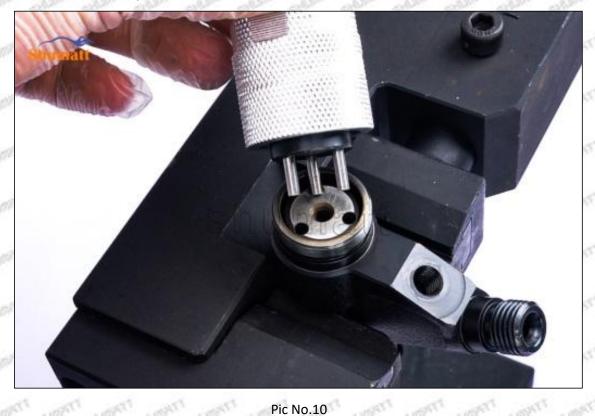

### (9) Install lock nut, see as Pic No. 9

Pic No. 9 (10) Install the (CRT230) 3-jaw tool inside the CRT029 on the lock nut, see as Pic No.10

Mob/WhatsApp: +86 13410541523 Email: ruby@shumatt.com

© 2022 Shenzhen Shumatt Technology Co., Ltd

Tel: +8675523215133

(11) Rotate (CRT084) clockwise with a torque wrench to tighten the lock nut to 70-75Nm, see as Pic No.11

Pic No.11

(12) When installing the semi ball, it should be noted that the plane of the semi ball cannot be reversed, otherwise it may cause damage to the orifice plate, see as Pic No.12