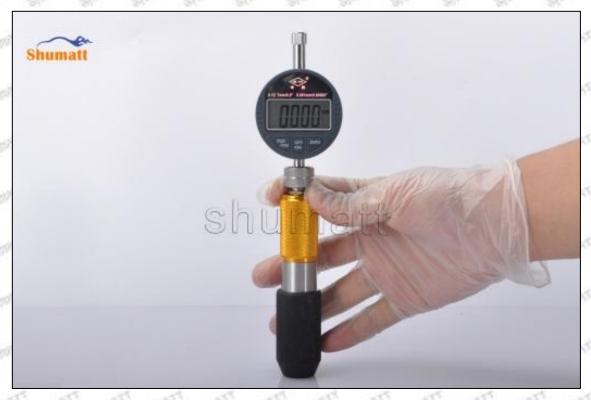

© 2022 Shenzhen Shumatt Technology Co., Ltd

Place the buffer lift measurement tool and dial gauge in the measuring tool (CRT220) at zero port for buffer stroke measurement, see as Pic No. 3

Pic No. 3

Buffer Stroke: When the solenoid valve is powered off, the spring force of the opened solenoid valve transfers to the center of the armature plate and drives the armature plate to go down. When the valve ball contacts the oil return hole in the center of the orifice plate, the oil back-flow hole is closed. However, the armature plate has to run down a certain distance under the inertia, and this distance is called the buffer stroke.