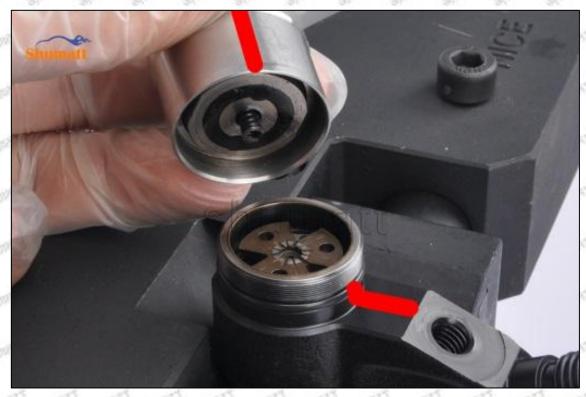

Mob/WhatsApp: +86 13410541523 Tel: +8675523215133

Email: ruby@shumatt.com

© 2022 Shenzhen Shumatt Technology Co., Ltd

- (2) Use compressed air to clean up the cleaning fluid attached to the surface of the cleaned orifice plate to meet the use standard.
- (3) When installing the orifice plate, install it according to the oil hole A on the orifice plate, and match A, B, C on the orifice plate with A, B, C on the injector house. See as Pic No. 1

Pic No. 1

(4) Put the orifice plate into the injector with the stabilizing pin inserted into the stabilizing hole, see as Pic

Pic No. 2

Mob/WhatsApp: +86 13410541523 Tel: +8675523215133 Email: ruby@shumatt.com