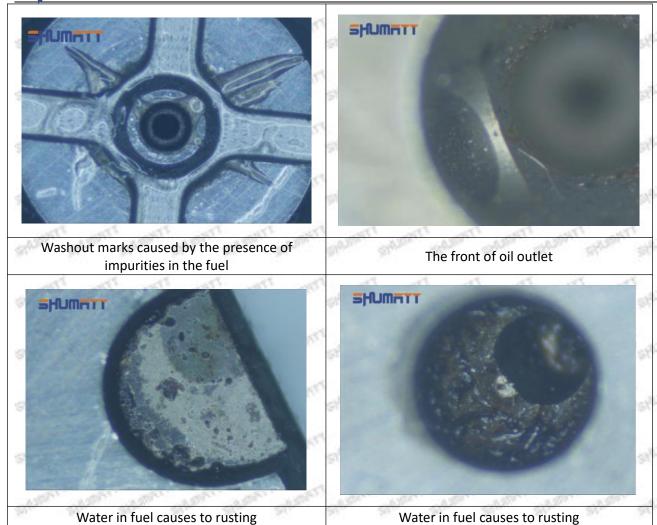

### (4) More Pictures of Orifice Plate's Damage Details

The misalignment of the semi ball

Marks of the misalignment of the semi ball

The indentation of the misalignment of the semi ball

Washout marks caused by the presence of impurities in the fuel