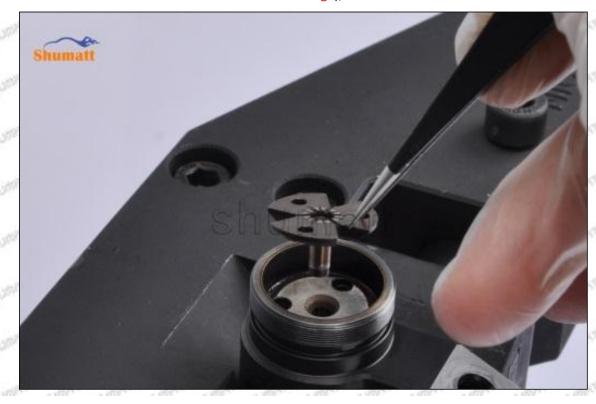

Tel: +8675523215133

(11) Rotate (CRT084) clockwise with a torque wrench to tighten the lock nut to 70-75Nm, see as Pic No.11

Pic No.11

(12) When installing the semi ball, it should be noted that the plane of the semi ball cannot be reversed, otherwise it may cause damage to the orifice plate, see as Pic No.12

Mob/WhatsApp: +86 13410541523 Tel: +8675523215133

Email: ruby@shumatt.com

© 2022 Shenzhen Shumatt Technology Co., Ltd

Pic No.12

(13) place the semi ball on the armature, Pic No.13

Pic No.13

(14) Put the armature with semi ball into the lock nut (Make sure that the armature buffer stroke and armature air clearance lift are within the normal range), see as Pic No.14