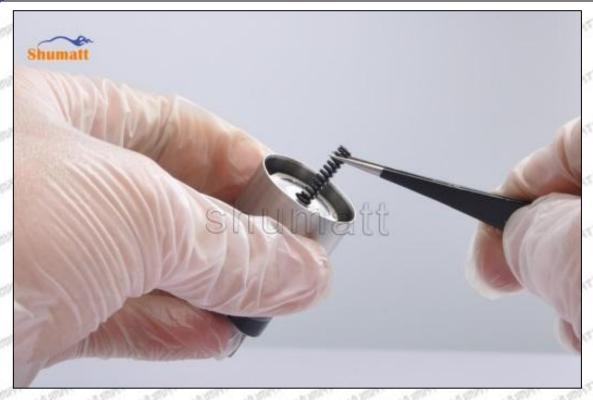

Mob/WhatsApp: +86 13410541523 Tel: +8675523215133

Email: ruby@shumatt.com

© 2022 Shenzhen Shumatt Technology Co., Ltd

Pic No.12

(13) place the semi ball on the armature, Pic No.13

Pic No.13

(14) Put the armature with semi ball into the lock nut (Make sure that the armature buffer stroke and armature air clearance lift are within the normal range), see as Pic No.14