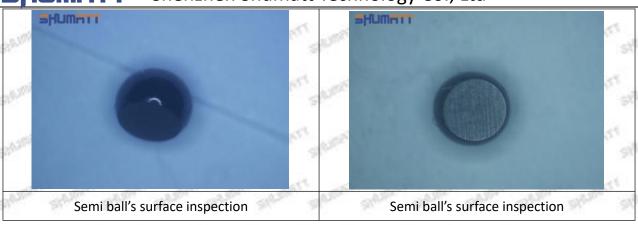

### 2.1.6C1Q-9K546-BB Injector Orifice Plate BF23# Inspection and Semi Ball Inspection

(1) Magnify 500 times under the microscope to check whether there is indentation on the sealing surface and the oil outlet hole of the orifice plate, check whether there is wear, scratch, damage, rust, depression, semicircle in the center hole of the orifice plate.

(2) Magnified 500 times under the microscope, check the plane position of the semi ball, if there is any scratch, it is recommended to replace it.

Mob/WhatsApp: +86 13410541523 Tel: +8675523215133

Email: ruby@shumatt.com