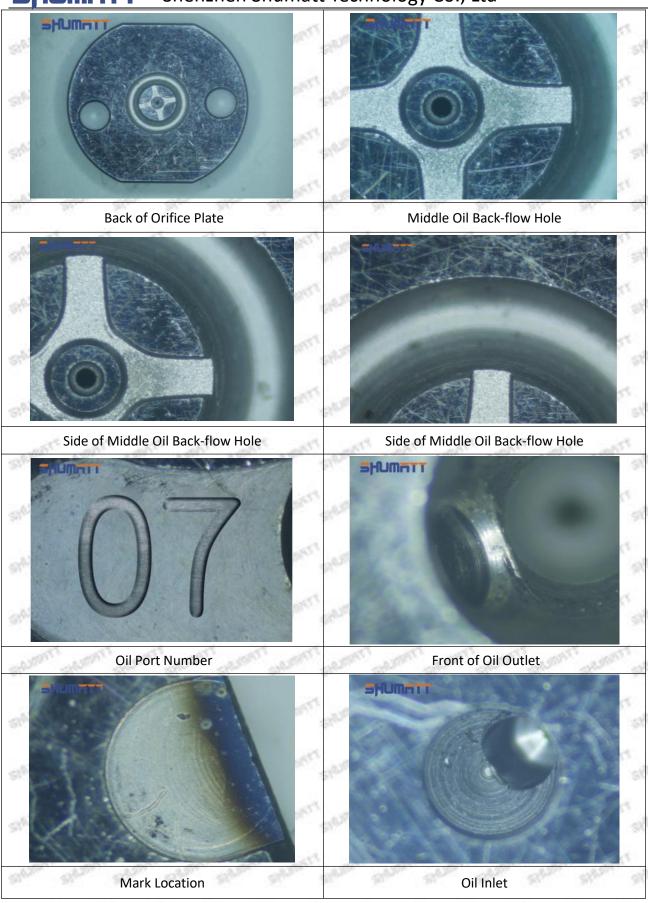

### (1) Orifice Plate's Lettering

Mob/WhatsApp: +86 13410541523 Tel: +8675523215133

Email: ruby@shumatt.com

© 2022 Shenzhen Shumatt Technology Co., Ltd

Pic No. 1

| 1: Oil Port Number | 2: Grade Recognition Number | 3: Manufacture Number | 177 Last 1 |
|--------------------|-----------------------------|-----------------------|------------|

### (2) Orifice Plate's Structure

Pic No. 2

| 4: Oil Inlet      | 5: Stabilizing Pin   | 6: Front of Oil | 7: Mark Location |
|-------------------|----------------------|-----------------|------------------|
| Story Story Story | 21/20 21/20 21/20 21 | Back-flow Hole  | 24gm 24gm 24g    |