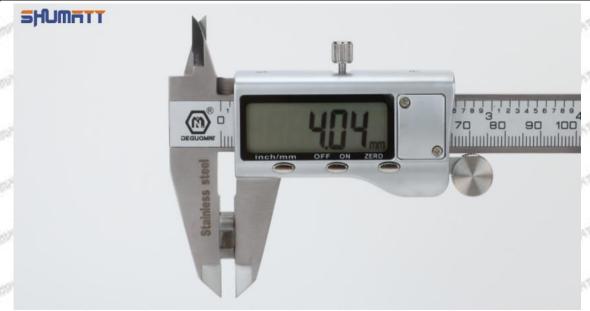

### (1) Electronic Vernier Caliper

#### Technical Parameters

1. Made of stainless steel.

2. Resolution: 0.01mm/0.001.

3. Can set on zero at any location.

### Parts' Name

Pic No.1

| 1: Caliper Body     | 2: Caliper Frame<br>Fastening Screw | 3: LCD       | 4: Data Output Port |
|---------------------|-------------------------------------|--------------|---------------------|
| 5: Data Output Port | 6: Battery Cover                    | 7: Depth Bar |                     |