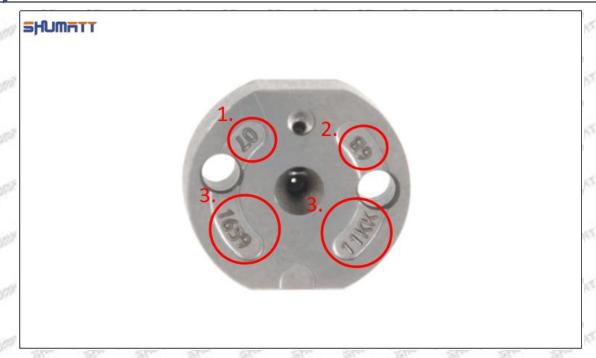

### (1) Orifice Plate's Lettering

Mob/WhatsApp: +86 13410541523 Tel: +8675523215133

Email: ruby@shumatt.com

© 2022 Shenzhen Shumatt Technology Co., Ltd

Pic No. 1

| 1: Oil Port Number | 2: Grade Recognition Number | 3: Manufacture Number | 177 Last 1 |
|--------------------|-----------------------------|-----------------------|------------|