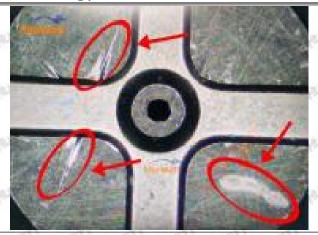

### 2.1.6C1Q-9K546-BB Injector Orifice Plate BF23# Inspection and Semi Ball Inspection

(1) Magnify 500 times under the microscope to check whether there is indentation on the sealing surface and the oil outlet hole of the orifice plate, check whether there is wear, scratch, damage, rust, depression, semicircle in the center hole of the orifice plate.

### Shenzhen Shumatt Technology Co., Ltd

Orifice plate center deviation inspection

There is indentation on the side, the orifice plate needs to be replaced

There is indentation in the middle oil back-flow hole, the orifice plate needs to be replaced

The middle oil back-flow hole is semicircular, the orifice plate needs to be replaced

Website: www.shumatt.com

⚠ The blockage of the oil back-flow hole will cause small volume of the oil return, and the oil will not be injected.

⚠ When oil back-flow hole becomes larger, it causes the semi ball to be not tightly sealed, which causes the fuel injection pressure cannot be established, then the fuel injector cannot work normally.

⚠ The wear on orifice plate's surface causes gap to the semi ball, which leads to large volume of oil return, in serious cases, the pressure can not be built up and nozzle will spray oil directly.

The blockage of the oil inlet hole (side hole) will cause small amount of oil return, the blockage of oil inlet side hole will cause the injector cannot build a pressure chamber, as a result, the injector cannot work normally.