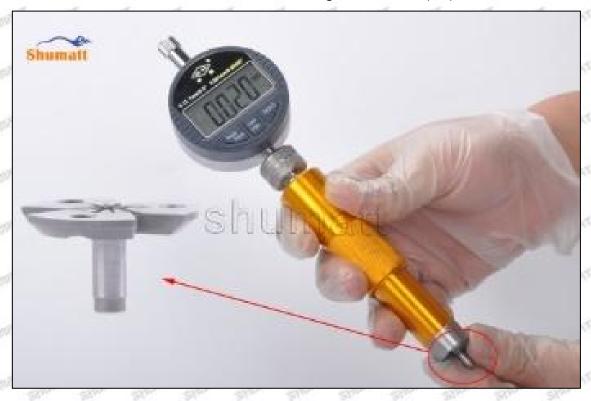

© 2022 Shenzhen Shumatt Technology Co., Ltd

Place the buffer lift measurement tool and dial gauge in the measuring tool (CRT220) at zero port for buffer stroke measurement, see as Pic No. 3

Pic No. 3

Buffer Stroke: When the solenoid valve is powered off, the spring force of the opened solenoid valve transfers to the center of the armature plate and drives the armature plate to go down. When the valve ball contacts the oil return hole in the center of the orifice plate, the oil back-flow hole is closed. However, the armature plate has to run down a certain distance under the inertia, and this distance is called the buffer stroke.

The normal range of the buffer stroke is 20-40 (um) microns.

(6) The measurement of buffer lift is in the normal range, within 20-40 (um) microns, see as Pic No. 4

Mob/WhatsApp: +86 13410541523 Tel: +8675523215133 Email: ruby@shumatt.com

© 2022 Shenzhen Shumatt Technology Co., Ltd

20/38

Pic No. 4

A Notice: The buffer stroke is the distance between the plane A of the semi ball to the plane B of the lock nut. If it is lower than 20-40 (um) microns, grin the B plane to 20-40 (um) microns. If it is higher than 20-40 (um) microns, check worn parts and replace it.