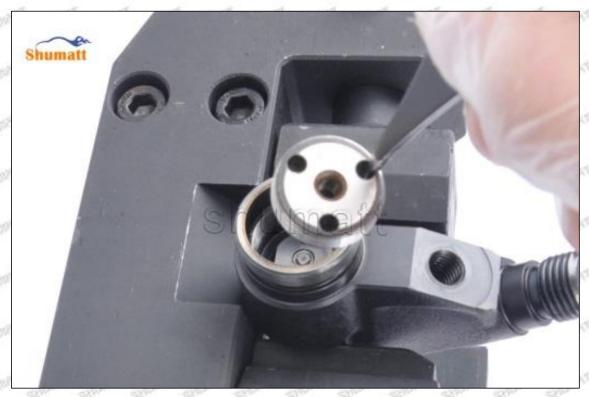

### (9) Install lock nut, see as Pic No. 9

Pic No. 9 (10) Install the (CRT230) 3-jaw tool inside the CRT029 on the lock nut, see as Pic No.10

Mob/WhatsApp: +86 13410541523 Email: ruby@shumatt.com

© 2022 Shenzhen Shumatt Technology Co., Ltd

Tel: +8675523215133

(11) Rotate (CRT084) clockwise with a torque wrench to tighten the lock nut to 70-75Nm, see as Pic No.11

Pic No.11

(12) When installing the semi ball, it should be noted that the plane of the semi ball cannot be reversed, otherwise it may cause damage to the orifice plate, see as Pic No.12