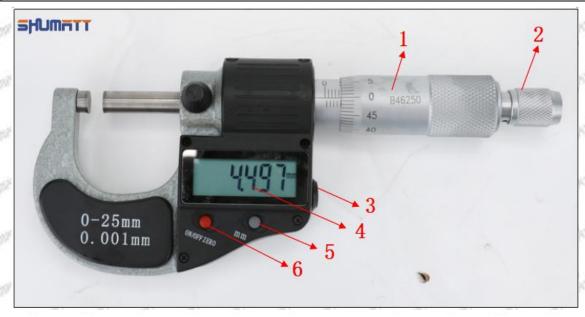

### (2) Electronic Digital Display Micrometer

### Technical Parameters

1. Range: 0-25mm,25-50mm,50-75mm,75-100mm

2. Resolution: 0.001mm

3. Power: Voltage 1.5V button battery 4. Working Temperature: 0 \sim +40 °C 5. Storage Temperature: -20 \sim +70 °C 6. Environment Humidity: ≤80%

Parts' Name

Mob/WhatsApp: +86 13410541523 Tel: +8675523215133

Email: ruby@shumatt.com Website: www.shumatt.com © 2022 Shenzhen Shumatt Technology Co., Ltd

9/38

Pic No.2

| 1: Micro-tube                  | 2:Ratchet Force    | 3: Data Output        | 4: Display    | 5: mm Function |
|--------------------------------|--------------------|-----------------------|---------------|----------------|
|                                | Measuring Device   | Port                  | Screen        | Key            |
| 6: ON/OFF ZERO<br>Function Key | STATE STATE STATES | STATE OF THE STATE OF | AND THE PARTY | AND SHAPET     |