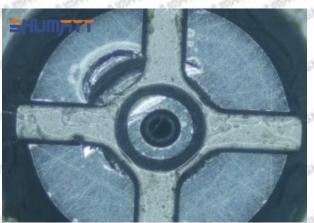

### (4) More Pictures of Orifice Plate's Damage Details

The misalignment of the semi ball

Marks of the misalignment of the semi ball

The indentation of the misalignment of the semi ball

Washout marks caused by the presence of impurities in the fuel