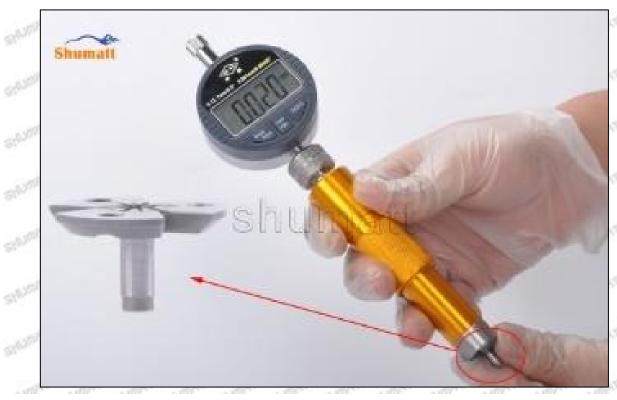

Pic No. 5

(7) Install the air clearance lift measuring tool and dial gauge in the measuring tool (CRT220) and place it at zero port for air clearance measurement, see as Pic No. 6

Pic No. 6

Mob/WhatsApp: +86 13410541523 Tel: +8675523215133 Email: ruby@shumatt.com

© 2022 Shenzhen Shumatt Technology Co., Ltd

Air clearance measurement normal range value is 45-50 (um) microns.

(8) The measurement of air clearance is in the normal range, within 45-50 (um) microns, see as Pic No. 7

Pic No. 7

▲ Notice: The air gap is the distance between plane A and plane B at the top of the armature, if the gap is not within 45-50 (um) microns, please replace it.

Mob/WhatsApp: +86 13410541523 Tel: +8675523215133 Email: ruby@shumatt.com