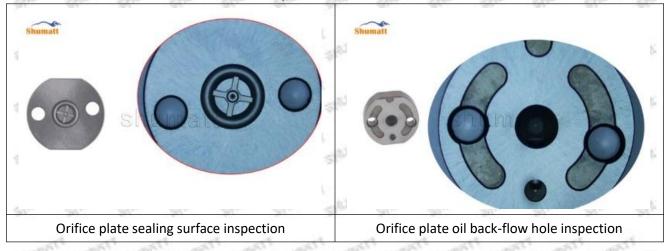

### 2.1.6C1Q-9K546-BB Injector Orifice Plate BF23# Inspection and Semi Ball Inspection

(1) Magnify 500 times under the microscope to check whether there is indentation on the sealing surface and the oil outlet hole of the orifice plate, check whether there is wear, scratch, damage, rust, depression, semicircle in the center hole of the orifice plate.

### Shenzhen Shumatt Technology Co., Ltd

Orifice plate center deviation inspection

There is indentation on the side, the orifice plate needs to be replaced

There is indentation in the middle oil back-flow hole, the orifice plate needs to be replaced

The middle oil back-flow hole is semicircular, the orifice plate needs to be replaced

Website: www.shumatt.com

⚠ The blockage of the oil back-flow hole will cause small volume of the oil return, and the oil will not be injected.