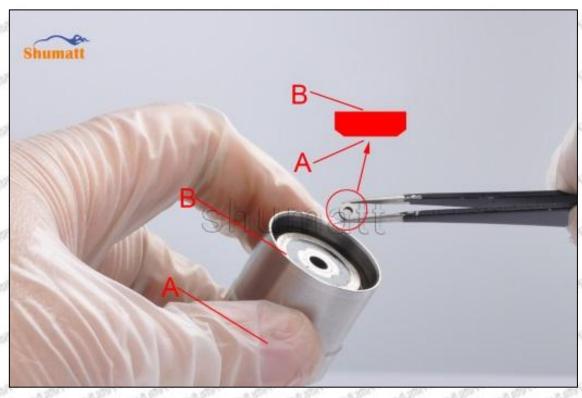

Mob/WhatsApp: +86 13410541523 Tel: +8675523215133

Email: ruby@shumatt.com

© 2022 Shenzhen Shumatt Technology Co., Ltd

- (2) Use compressed air to clean up the cleaning fluid attached to the surface of the cleaned orifice plate to meet the use standard.
- (3) When installing the orifice plate, install it according to the oil hole A on the orifice plate, and match A, B, C on the orifice plate with A, B, C on the injector house. See as Pic No. 1

Pic No. 1

(4) Put the orifice plate into the injector with the stabilizing pin inserted into the stabilizing hole, see as Pic

Pic No. 2

Mob/WhatsApp: +86 13410541523 Tel: +8675523215133 Email: ruby@shumatt.com