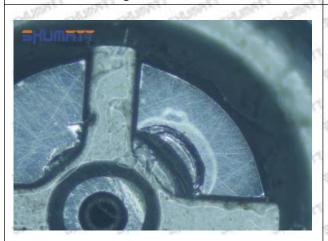

### (4) More Pictures of Orifice Plate's Damage Details

The misalignment of the semi ball

Marks of the misalignment of the semi ball

The indentation of the misalignment of the semi ball

Washout marks caused by the presence of impurities in the fuel