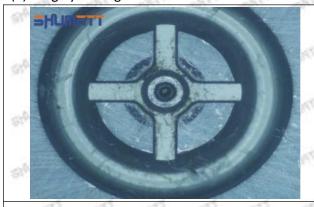

#### (2) 8-97602485-6 Injector Orifice Plate 19# Part Number Common Writing

19#, 19, 295040-6680, 2950406680, 2950406680