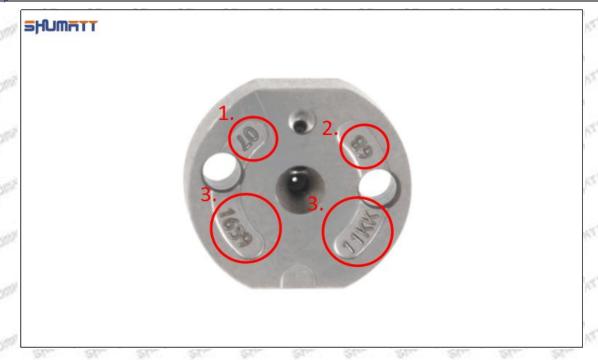

#### (2) 8-97602485-6 Injector Orifice Plate 19# Part Number Common Writing

19#, 19, 295040-6680, 2950406680, 2950406680