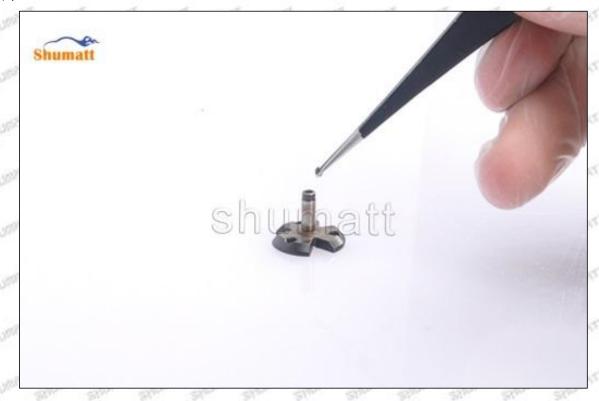

#### 1.6.8-97602485-6 Injector Orifice Plate 19# Packing List

(1) 8-97602485-6 Injector Orifice Plate 19# Spare Parts List

Mob/WhatsApp: +86 13410541523 Tel: +8675523215133

Email: ruby@shumatt.com Website: www.shumatt.com