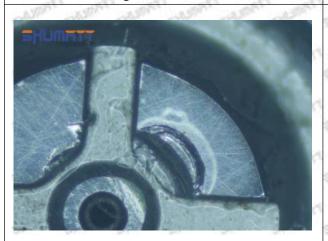

#### (1) 8-97602485-6 Injector Orifice Plate 19# Testing

All 8-97602485-6 injector orifice plate 19# parts are subjected to A-hole flow test, Z-hole flow test, precision test, high temperature test, low temperature test, pressure test, leakage test, durability test, and various working condition tests.

#### (2) 8-97602485-6 Injector Orifice Plate 19# Inspection

The factory inspection of 8-97602485-6 injector orifice plate 19# is undergone three inspections - full inspection, random inspection, and batch inspection. Different brands of test benches are used to test 8-97602485-6 injector orifice plate 19# for a total of no less than three times for factory inspection, and 8-97602485-6 injector orifice plate 19# installation testing environment are progressed in dust-free workshop.