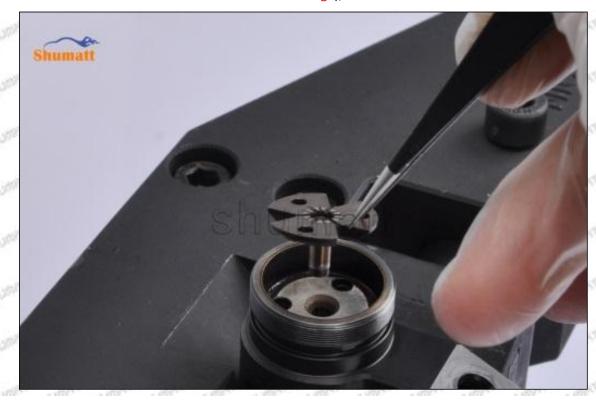

#### 1.6.8-97602485-6 Injector Orifice Plate 19# Packing List

(1) 8-97602485-6 Injector Orifice Plate 19# Spare Parts List

Mob/WhatsApp: +86 13410541523 Tel: +8675523215133

Email: ruby@shumatt.com Website: www.shumatt.com