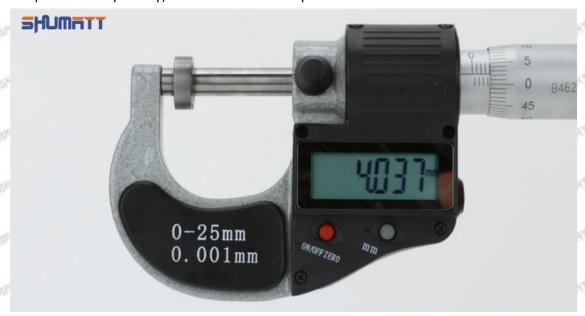

## (2) 8-97602485-6 Injector Orifice Plate 19# Customized Items

| No.         | ATT WATT WATT TOTT WATT WAT                                 | 2                                                                                                     |
|-------------|-------------------------------------------------------------|-------------------------------------------------------------------------------------------------------|
| Image       | SHUMATT (S)                                                 | SHUMATT A                                                                                             |
| Name        | Injector Orifice Plate's Front Lettering                    | Injector Orifice Plate's Side Lettering                                                               |
| Description | Orifice plate part number: 19#                              | CALLERY CALLERY CALLERY CALLERY CALLERY                                                               |
| No.         | 3                                                           | 4                                                                                                     |
| Image       | 0-25mm<br>0.001mm                                           |                                                                                                       |
| Name        | Injector Orifice Plate's Thickness                          | 9-Grid Plastic Box                                                                                    |
| Description | Injector orifice plate's thickness range: 4.02mm   4.108mm. | Prevent damage to the orifice plates during transportation                                            |
| No.         | T T T T T                                                   | 6                                                                                                     |
| Image       | SHUMATT                                                     | SHUMATT  (PILINATE)                                                                                   |
| Name        | Neutral Injector Orifice Plate's Individual<br>Box          | Orifice Plate's 10pcs Packing Box                                                                     |
| Description | Prevent damage to the orifice plates during transportation  | Liwei orifice plate's 10PCS plastic box to prevent damage to the orifice plates during transportation |
| No.         | 7                                                           | 8                                                                                                     |
|             |                                                             |                                                                                                       |