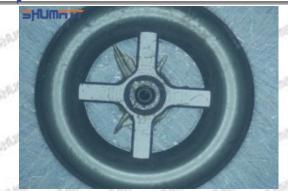

#### (2) 8-97602485-6 Injector Orifice Plate 19# Part Number Common Writing

19#, 19, 295040-6680, 2950406680, 2950406680