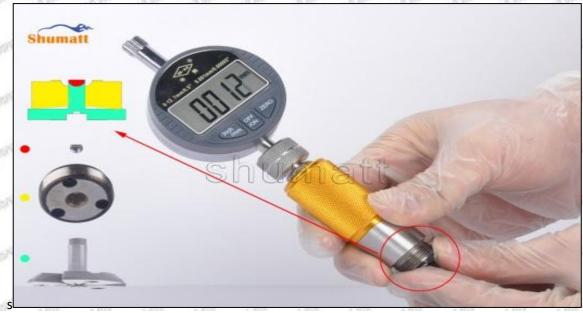

## (2) 8-97602485-6 Injector Orifice Plate 19# Customized Items

| No.         | ATT WATT WATT TOTT WATT WAT                                 | 2                                                                                                     |
|-------------|-------------------------------------------------------------|-------------------------------------------------------------------------------------------------------|
| Image       | SHUMATT (S)                                                 | SHUMATT A                                                                                             |
| Name        | Injector Orifice Plate's Front Lettering                    | Injector Orifice Plate's Side Lettering                                                               |
| Description | Orifice plate part number: 19#                              | CALLERY CALLERY CALLERY CALLERY CALLERY                                                               |
| No.         | 3                                                           | 4                                                                                                     |
| Image       | 0-25mm<br>0.001mm                                           |                                                                                                       |
| Name        | Injector Orifice Plate's Thickness                          | 9-Grid Plastic Box                                                                                    |
| Description | Injector orifice plate's thickness range: 4.02mm   4.108mm. | Prevent damage to the orifice plates during transportation                                            |
| No.         | T T T T T                                                   | 6                                                                                                     |
| Image       | SHUMATT                                                     | SHUMATT  (PILINATE)                                                                                   |
| Name        | Neutral Injector Orifice Plate's Individual<br>Box          | Orifice Plate's 10pcs Packing Box                                                                     |
| Description | Prevent damage to the orifice plates during transportation  | Liwei orifice plate's 10PCS plastic box to prevent damage to the orifice plates during transportation |
| No.         | 7                                                           | 8                                                                                                     |
|             |                                                             |                                                                                                       |