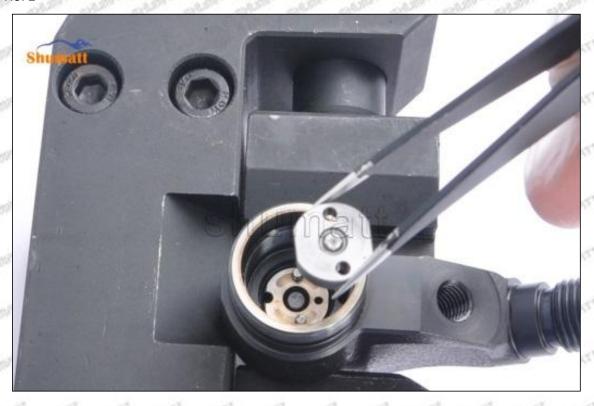

#### (2) 8-97602485-6 Injector Orifice Plate 19# Inspection

The factory inspection of 8-97602485-6 injector orifice plate 19# is undergone three inspections - full inspection, random inspection, and batch inspection. Different brands of test benches are used to test 8-97602485-6 injector orifice plate 19# for a total of no less than three times for factory inspection, and 8-97602485-6 injector orifice plate 19# installation testing environment are progressed in dust-free workshop.