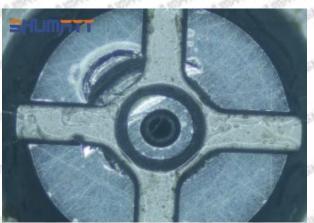

#### (1) 8-97602485-6 Injector Orifice Plate 19# Testing

All 8-97602485-6 injector orifice plate 19# parts are subjected to A-hole flow test, Z-hole flow test, precision test, high temperature test, low temperature test, pressure test, leakage test, durability test, and various working condition tests.

#### (2) 8-97602485-6 Injector Orifice Plate 19# Inspection

The factory inspection of 8-97602485-6 injector orifice plate 19# is undergone three inspections - full inspection, random inspection, and batch inspection. Different brands of test benches are used to test 8-97602485-6 injector orifice plate 19# for a total of no less than three times for factory inspection, and 8-97602485-6 injector orifice plate 19# installation testing environment are progressed in dust-free workshop.