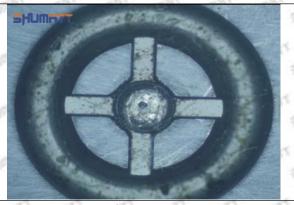

#### (2) 8-97602485-6 Injector Orifice Plate 19# Part Number Common Writing

19#, 19, 295040-6680, 2950406680, 2950406680