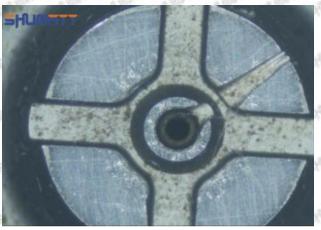

#### (1) 8-97602485-6 Injector Orifice Plate 19# Testing

All 8-97602485-6 injector orifice plate 19# parts are subjected to A-hole flow test, Z-hole flow test, precision test, high temperature test, low temperature test, pressure test, leakage test, durability test, and various working condition tests.

#### (2) 8-97602485-6 Injector Orifice Plate 19# Inspection

The factory inspection of 8-97602485-6 injector orifice plate 19# is undergone three inspections - full inspection, random inspection, and batch inspection. Different brands of test benches are used to test 8-97602485-6 injector orifice plate 19# for a total of no less than three times for factory inspection, and 8-97602485-6 injector orifice plate 19# installation testing environment are progressed in dust-free workshop.