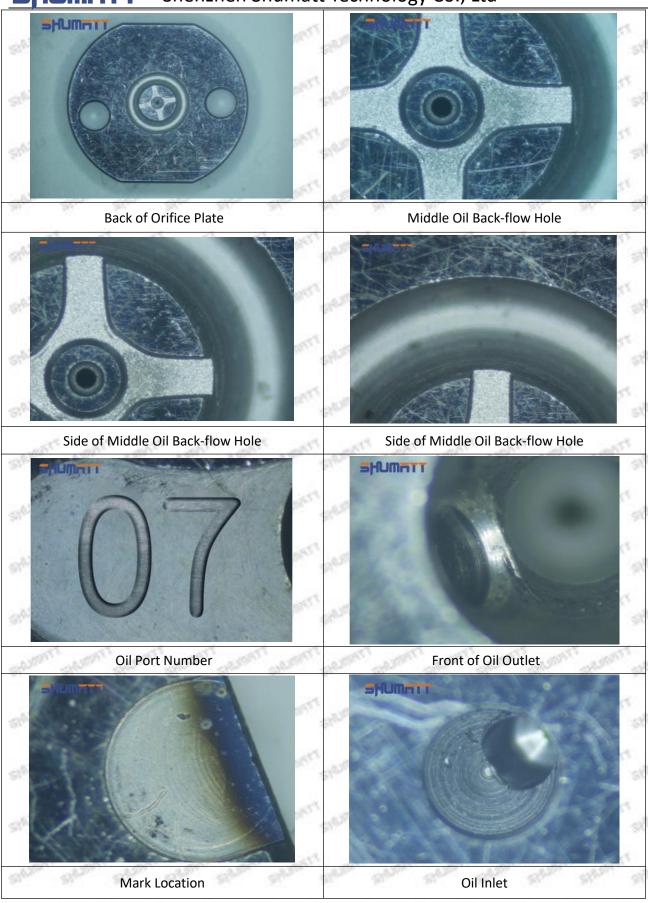

## (2) 8-97602485-6 Injector Orifice Plate 19# Customized Items

| No.         | ATT WATT WATT TOTT WATT WAT                                 | 2                                                                                                     |
|-------------|-------------------------------------------------------------|-------------------------------------------------------------------------------------------------------|
| Image       | SHUMATT (S)                                                 | SHUMATT A                                                                                             |
| Name        | Injector Orifice Plate's Front Lettering                    | Injector Orifice Plate's Side Lettering                                                               |
| Description | Orifice plate part number: 19#                              | CALLERY CALLERY CALLERY CALLERY CALLERY                                                               |
| No.         | 3                                                           | 4                                                                                                     |
| Image       | 0-25mm<br>0.001mm                                           |                                                                                                       |
| Name        | Injector Orifice Plate's Thickness                          | 9-Grid Plastic Box                                                                                    |
| Description | Injector orifice plate's thickness range: 4.02mm   4.108mm. | Prevent damage to the orifice plates during transportation                                            |
| No.         | T T T T T                                                   | 6                                                                                                     |
| Image       | SHUMATT                                                     | SHUMATT  (PILINATE)                                                                                   |
| Name        | Neutral Injector Orifice Plate's Individual<br>Box          | Orifice Plate's 10pcs Packing Box                                                                     |
| Description | Prevent damage to the orifice plates during transportation  | Liwei orifice plate's 10PCS plastic box to prevent damage to the orifice plates during transportation |
| No.         | 7                                                           | 8                                                                                                     |
|             |                                                             |                                                                                                       |