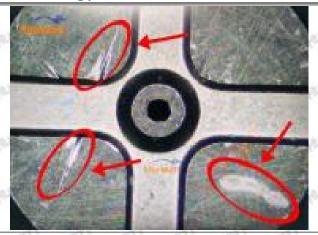

ehicle engine maintenance manual.

#### 1.11.8-97602485-6 Injector Orifice Plate 19# Manufacturer

Manufacturer: Shenzhen Shumatt Technology Co., Ltd

#### 2. 8-97602485-6 Injector Orifice Plate 19# Technical Support

#### 2.1.8-97602485-6 Injector Orifice Plate 19# Inspection and Semi Ball Inspection

(1) Magnify 500 times under the microscope to check whether there is indentation on the sealing surface and the oil outlet hole of the orifice plate, check whether there is wear, scratch, damage, rust, depression, semicircle in the center hole of the orifice plate.



Mob/WhatsApp: +86 13410541523 Tel: +8675523215133

Email: ruby@shumatt.com

© 2022 Shenzhen Shumatt Technology Co., Ltd

13 / 38

# SHUMATT

## Shenzhen Shumatt Technology Co., Ltd



Orifice plate center deviation inspection



There is indentation on the side, the orifice plate needs to be replaced



There is indentation in the middle oil back-flow hole, the orifice plate needs to be replaced



The middle oil back-flow hole is semicircular, the orifice plate needs to be replaced

Website: www.shumatt.com

⚠ The blockage of the oil back-flow hole will cause small volume of the oil return, and the oil will not be injected.

⚠ When oil back-flow hole becomes larger, it causes the semi ball to be not tightly sealed, which causes the fuel injection pressure cannot be established, then the fuel injector cannot work normally.

⚠ The wear on orifice plate's surface causes gap to the semi ball, which leads to large volume of oil return, in serious cases, the pressure can not be built up and nozzle will spray oil dire