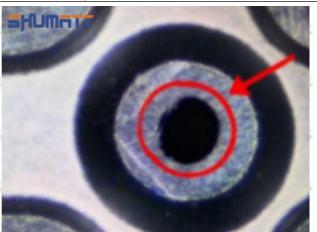

njector Orifice Plate 19# Technical Support

#### 2.1.8-97602485-6 Injector Orifice Plate 19# Inspection and Semi Ball Inspection

(1) Magnify 500 times under the microscope to check whether there is indentation on the sealing surface and the oil outlet hole of the orifice plate, check whether there is wear, scratch, damage, rust, depression, semicircle in the center hole of the orifice plate.



Mob/WhatsApp: +86 13410541523 Tel: +8675523215133

Email: ruby@shumatt.com

© 2022 Shenzhen Shumatt Technology Co., Ltd

13 / 38

# SHUMATT

## Shenzhen Shumatt Technology Co., Ltd



Orifice plate center deviation inspection



There is indentation on the side, the orifice plate needs to be replaced



There is indentation in the middle oil back-flow hole, the orifice plate needs to be replaced



The middle oil back-flow hole is semicircular, the orifice plate needs to be replaced

Website: www.shumatt.com

⚠ The blockage of the oil back-flow hole will cause small volume of the oil return, and the oil will not be injected.

⚠ When oil back-flow hole becomes larger, it causes the semi ball to be not tightly sealed, which causes the fuel injection pressure cannot be established, then the fuel injector cannot work normally.

⚠ The wear on orifice plate's surface causes gap to the semi ball, which leads to large volume of oil return, in serious cases, the pressure can not be built up and nozzle will spray oil directly.

The blockage of the oil inlet hole (side hole) will cause small amount of oil return, the blockage of oil inlet side hole will cause the injector cannot build a press