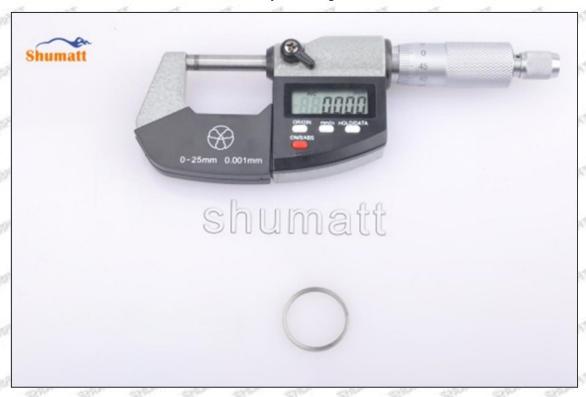

## (2) 8-97602485-6 Injector Orifice Plate 19# Customized Items

| No.         | ATT WATT WATT TOTT WATT WAT                                 | 2                                                                                                     |
|-------------|-------------------------------------------------------------|-------------------------------------------------------------------------------------------------------|
| Image       | SHUMATT (S)                                                 | SHUMATT A                                                                                             |
| Name        | Injector Orifice Plate's Front Lettering                    | Injector Orifice Plate's Side Lettering                                                               |
| Description | Orifice plate part number: 19#                              | CALLERY CALLERY CALLERY CALLERY CALLERY                                                               |
| No.         | 3                                                           | 4                                                                                                     |
| Image       | 0-25mm<br>0.001mm                                           |                                                                                                       |
| Name        | Injector Orifice Plate's Thickness                          | 9-Grid Plastic Box                                                                                    |
| Description | Injector orifice plate's thickness range: 4.02mm   4.108mm. | Prevent damage to the orifice plates during transportation                                            |
| No.         | T T T T T                                                   | 6                                                                                                     |
| Image       | SHUMATT                                                     | SHUMATT  (PILINATE)                                                                                   |
| Name        | Neutral Injector Orifice Plate's Individual<br>Box          | Orifice Plate's 10pcs Packing Box                                                                     |
| Description | Prevent damage to the orifice plates during transportation  | Liwei orifice plate's 10PCS plastic box to prevent damage to the orifice plates during transportation |
| No.         | 7                                                           | 8                                                                                                     |
|             |                                                             |                                                                                                       |