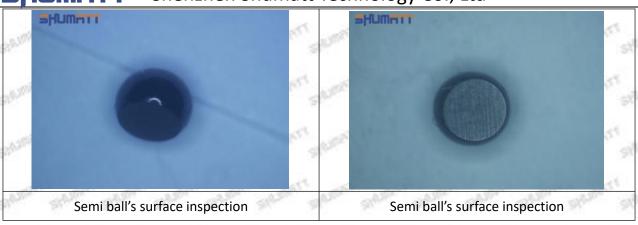

the semi ball to be not tightly sealed, which causes the fuel injection pressure cannot be established, then the fuel injector cannot work normally.

⚠ The wear on orifice plate's surface causes gap to the semi ball, which leads to large volume of oil return, in serious cases, the pressure can not be built up and nozzle will spray oil directly.

The blockage of the oil inlet hole (side hole) will cause small amount of oil return, the blockage of oil inlet side hole will cause the injector cannot build a pressure chamber, as a result, the injector cannot work normally.

(2) Magnified 500 times under the microscope, check the plane position of the semi ball, if there is any scratch, it is recommended to replace it.

Mob/WhatsApp: +86 13410541523 Tel: +8675523215133

Email: ruby@shumatt.com



### 2.2.8-97602485-6 Injector Orifice Plate 19# Level of Damage Inspection

#### (1) Slight Damaged



Mob/WhatsApp: +86 13410541523 Tel: +8675523215133

Email: <a href="mailto:ruby@shumatt.com">ruby@shumatt.com</a>

© 2022 Shenzhen Shumatt Technology Co., Ltd

#### (2) Moderate Damaged



Wear marks on edge



The misalignment of the semi ball causes damage to the orifice plate when installing it



The wear of the middle oil back-flow hole causes gap between semi ball and orifice plate, and causes the orifice plate to be washed out by high-pressure oil

-

#### (3) Highly Damaged



Obvious Wear marks on edge



The misalignment of the semi ball causes damage to the orifice plate when installing it

Mob/WhatsApp: +86 13410541523

Email: <a href="mailto:ruby@shumatt.com">ruby@shumatt.co