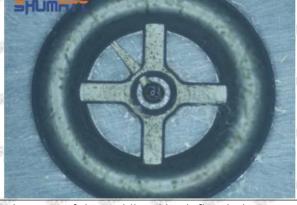

e small amount of oil return, the blockage of oil inlet side hole will cause the injector cannot build a pressure chamber, as a result, the injector cannot work normally.

(2) Magnified 500 times under the microscope, check the plane position of the semi ball, if there is any scratch, it is recommended to replace it.

Mob/WhatsApp: +86 13410541523 Tel: +8675523215133

Email: ruby@shumatt.com



### 2.2.8-97602485-6 Injector Orifice Plate 19# Level of Damage Inspection

#### (1) Slight Damaged



Mob/WhatsApp: +86 13410541523 Tel: +8675523215133

Email: <a href="mailto:ruby@shumatt.com">ruby@shumatt.com</a>

© 2022 Shenzhen Shumatt Technology Co., Ltd

#### (2) Moderate Damaged



Wear marks on edge



The misalignment of the semi ball causes damage to the orifice plate when installing it



The wear of the middle oil back-flow hole causes gap between semi ball and orifice plate, and causes the orifice plate to be washed out by high-pressure oil

-

#### (3) Highly Damaged



Obvious Wear marks on edge



The misalignment of the semi ball causes damage to the orifice plate when installing it

Mob/WhatsApp: +86 13410541523

Email: <a href="mailto:ruby@shumatt.com">ruby@shumatt.com</a>

© 2022 Shenzhen Shumatt Technology Co., Ltd

Tel: +8675523215133

# SHUMATT

# Shenzhen Shumatt Technology Co., Ltd



The wear of the middle oil back-flow hole causes gap between semi ball and orifice plate, and causes the orifice plate to be washed out by high-pressure oil

/

#### (4) More Pictures of Orifice Plate's Damage Details



The misalignment of the semi ball



Marks of the misalig