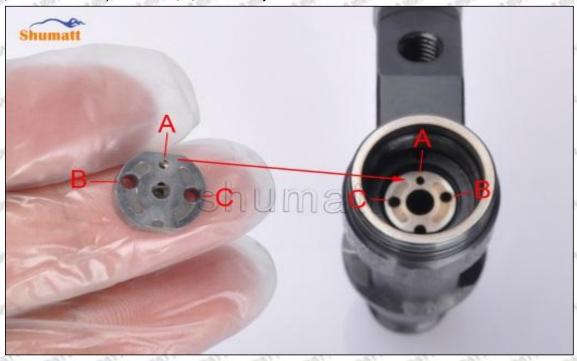

#### (2) 8-97602485-6 Injector Orifice Plate 19# Part Number Common Writing

19#, 19, 295040-6680, 2950406680, 2950406680