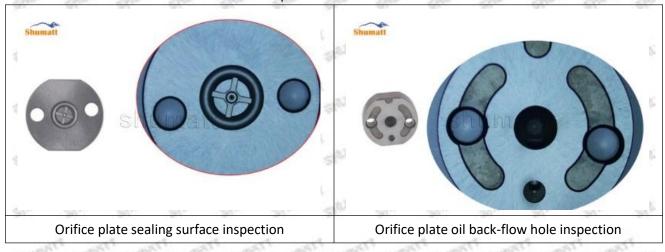

9# failure caused by not following the cleaning requirements specified in the vehicle engine maintenance manual.

8-97602485-6 injector orifice plate 19# failure caused by failure to replace consumable parts as specified in the vehicle engine maintenance manual.

#### 1.11.8-97602485-6 Injector Orifice Plate 19# Manufacturer

Manufacturer: Shenzhen Shumatt Technology Co., Ltd

#### 2. 8-97602485-6 Injector Orifice Plate 19# Technical Support

#### 2.1.8-97602485-6 Injector Orifice Plate 19# Inspection and Semi Ball Inspection

(1) Magnify 500 times under the microscope to check whether there is indentation on the sealing surface and the oil outlet hole of the orifice plate, check whether there is wear, scratch, damage, rust, depression, semicircle in the center hole of the orifice plate.



Mob/WhatsApp: +86 13410541523 Tel: +8675523215133

Email: ruby@shumatt.com

© 2022 Shenzhen Shumatt Technology Co., Ltd

13 / 38

# SHUMATT

## Shenzhen Shumatt Technology Co., Ltd



Orifice plate center deviation inspection



There is indentation on the side, the orifice plate needs to be replaced



There is indentation in the middle oil back-flow hole, the orifice plate needs to be replaced



The middle oil back-flow hole is semicircular, the orifice plate needs to be replaced

Website: www.shumatt.com

⚠ The blockage of the oil back-flow hole will cause small volume of the oil return, and the oil will not be injected.

⚠ When oil back-flow hole becomes larger, it causes the semi ball to be not tightly sealed, which causes the fuel injection pressure cannot be established, then the