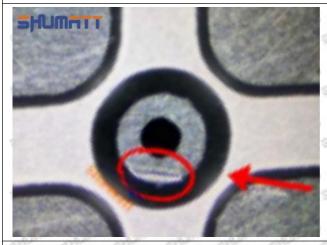

late 19# Manufacturer

Manufacturer: Shenzhen Shumatt Technology Co., Ltd

#### 2. 8-97602485-6 Injector Orifice Plate 19# Technical Support

#### 2.1.8-97602485-6 Injector Orifice Plate 19# Inspection and Semi Ball Inspection

(1) Magnify 500 times under the microscope to check whether there is indentation on the sealing surface and the oil outlet hole of the orifice plate, check whether there is wear, scratch, damage, rust, depression, semicircle in the center hole of the orifice plate.



Mob/WhatsApp: +86 13410541523 Tel: +8675523215133

Email: ruby@shumatt.com

© 2022 Shenzhen Shumatt Technology Co., Ltd

13 / 38

# SHUMATT

## Shenzhen Shumatt Technology Co., Ltd



Orifice plate center deviation inspection



There is indentation on the side, the orifice plate needs to be replaced



There is indentation in the middle oil back-flow hole, the orifice plate needs to be replaced



The middle oil back-flow hole is semicircular, the orifice plate needs to be replaced

Website: www.shumatt.com

⚠ The blockage of the oil back-flow hole will cause small volume of the oil return, and the oil will not be injected.

⚠ When oil back-flow hole becomes larger, it causes the semi ball to be not tightly sealed, which causes the fuel injection pressure cannot be established, then the fuel injector cannot work normally.

⚠ The wear on orifice plate's surface causes gap to the semi ball, which leads to large volume of oil return, in serious cases, the pressure can not be built up and nozzle will spray oil directly.

The blockage of the oil inlet hole (side hole) will cause small amoun