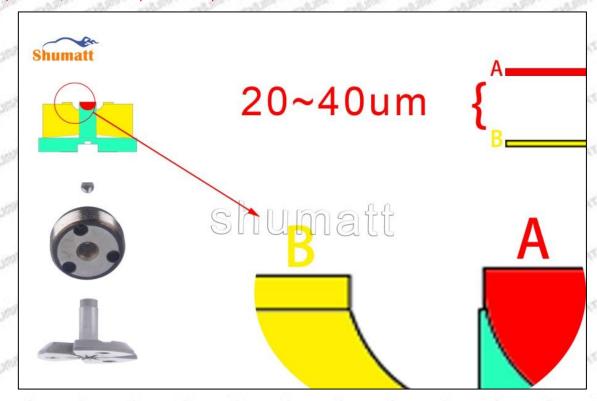

## (2) 8-97602485-6 Injector Orifice Plate 19# Customized Items

| No.         | ATT WATT WATT TOTT WATT WAT                                 | 2                                                                                                     |
|-------------|-------------------------------------------------------------|-------------------------------------------------------------------------------------------------------|
| Image       | SHUMATT (S)                                                 | SHUMATT A                                                                                             |
| Name        | Injector Orifice Plate's Front Lettering                    | Injector Orifice Plate's Side Lettering                                                               |
| Description | Orifice plate part number: 19#                              | CALLERY CALLERY CALLERY CALLERY CALLERY                                                               |
| No.         | 3                                                           | 4                                                                                                     |
| Image       | 0-25mm<br>0.001mm                                           |                                                                                                       |
| Name        | Injector Orifice Plate's Thickness                          | 9-Grid Plastic Box                                                                                    |
| Description | Injector orifice plate's thickness range: 4.02mm   4.108mm. | Prevent damage to the orifice plates during transportation                                            |
| No.         | T T T T T                                                   | 6                                                                                                     |
| Image       | SHUMATT                                                     | SHUMATT  (PILINATE)                                                                                   |
| Name        | Neutral Injector Orifice Plate's Individual<br>Box          | Orifice Plate's 10pcs Packing Box                                                                     |
| Description | Prevent damage to the orifice plates during transportation  | Liwei orifice plate's 10PCS plastic box to prevent damage to the orifice plates during transportation |
| No.         | 7                                                           | 8                                                                                                     |
|             |                                                             |                                                                                                       |