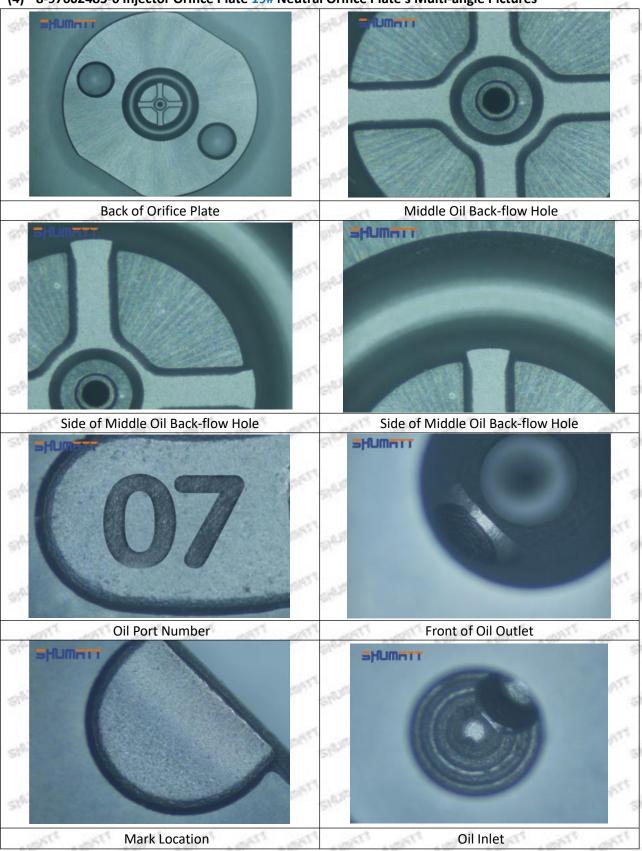

## (2) 8-97602485-6 Injector Orifice Plate 19# Customized Items

| No.         | ATT WATT WATT TOTT WATT WAT                                 | 2                                                                                                     |
|-------------|-------------------------------------------------------------|-------------------------------------------------------------------------------------------------------|
| Image       | SHUMATT (S)                                                 | SHUMATT A                                                                                             |
| Name        | Injector Orifice Plate's Front Lettering                    | Injector Orifice Plate's Side Lettering                                                               |
| Description | Orifice plate part number: 19#                              | CALLERY CALLERY CALLERY CALLERY CALLERY                                                               |
| No.         | 3                                                           | 4                                                                                                     |
| Image       | 0-25mm<br>0.001mm                                           |                                                                                                       |
| Name        | Injector Orifice Plate's Thickness                          | 9-Grid Plastic Box                                                                                    |
| Description | Injector orifice plate's thickness range: 4.02mm   4.108mm. | Prevent damage to the orifice plates during transportation                                            |
| No.         | T T T T T                                                   | 6                                                                                                     |
| Image       | SHUMATT                                                     | SHUMATT  (PILINATE)                                                                                   |
| Name        | Neutral Injector Orifice Plate's Individual<br>Box          | Orifice Plate's 10pcs Packing Box                                                                     |
| Description | Prevent damage to the orifice plates during transportation  | Liwei orifice plate's 10PCS plastic box to prevent damage to the orifice plates during transportation |
| No.         | 7                                                           | 8                                                                                                     |
|             |                                                             |                                                                                                       |