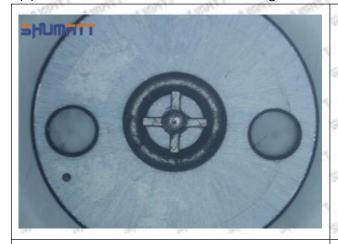

#### (2) 8-97602485-6 Injector Orifice Plate 19# Part Number Common Writing

19#, 19, 295040-6680, 2950406680, 2950406680