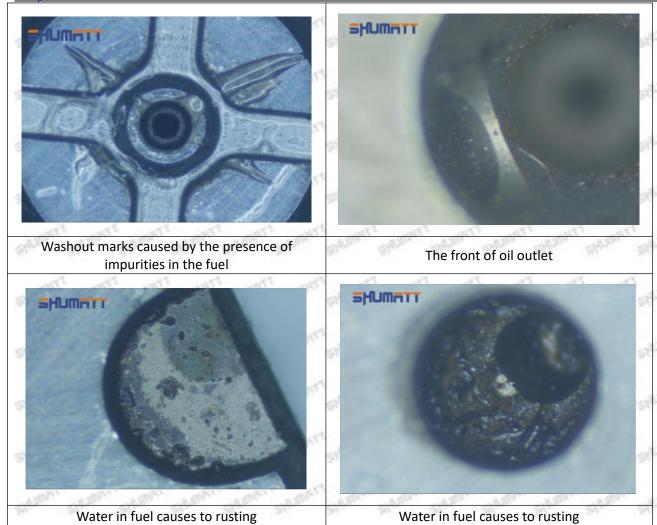

#### (1) 8-97602485-6 Injector Orifice Plate 19# Testing

All 8-97602485-6 injector orifice plate 19# parts are subjected to A-hole flow test, Z-hole flow test, precision test, high temperature test, low temperature test, pressure test, leakage test, durability test, and various working condition tests.

#### (2) 8-97602485-6 Injector Orifice Plate 19# Inspection

The factory inspection of 8-97602485-6 injector orifice plate 19# is undergone three inspections - full inspection, random inspection, and batch inspection. Different brands of test benches are used to test 8-97602485-6 injector orifice plate 19# for a total of no less than three times for factory inspection, and 8-97602485-6 injector orifice plate 19# installation testing environment are progressed in dust-free workshop.