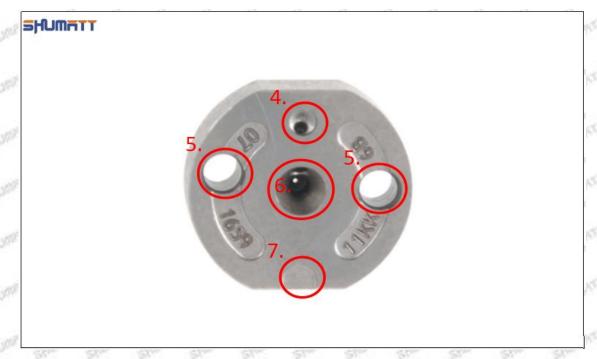

#### (2) 8-97602485-6 Injector Orifice Plate 19# Part Number Common Writing

19#, 19, 295040-6680, 2950406680, 2950406680