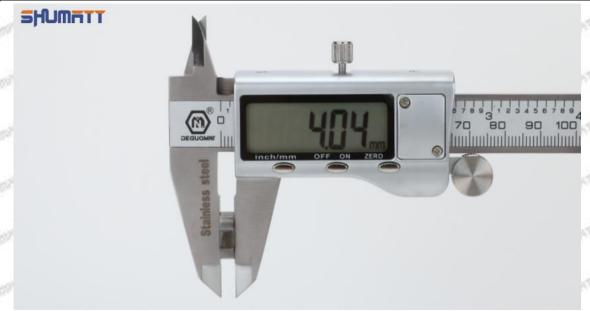

## (2) 8-97602485-6 Injector Orifice Plate 19# Customized Items

| No.         | ATT WATT WATT TOTT WATT WAT                                 | 2                                                                                                     |
|-------------|-------------------------------------------------------------|-------------------------------------------------------------------------------------------------------|
| Image       | SHUMATT (S)                                                 | SHUMATT A                                                                                             |
| Name        | Injector Orifice Plate's Front Lettering                    | Injector Orifice Plate's Side Lettering                                                               |
| Description | Orifice plate part number: 19#                              | CALLERY CALLERY CALLERY CALLERY CALLERY                                                               |
| No.         | 3                                                           | 4                                                                                                     |
| Image       | 0-25mm<br>0.001mm                                           |                                                                                                       |
| Name        | Injector Orifice Plate's Thickness                          | 9-Grid Plastic Box                                                                                    |
| Description | Injector orifice plate's thickness range: 4.02mm   4.108mm. | Prevent damage to the orifice plates during transportation                                            |
| No.         | T T T T T                                                   | 6                                                                                                     |
| Image       | SHUMATT                                                     | SHUMATT  (PILINATE)                                                                                   |
| Name        | Neutral Injector Orifice Plate's Individual<br>Box          | Orifice Plate's 10pcs Packing Box                                                                     |
| Description | Prevent damage to the orifice plates during transportation  | Liwei orifice plate's 10PCS plastic box to prevent damage to the orifice plates during transportation |
| No.         | 7                                                           | 8                                                                                                     |
|             |                                                             |                                                                                                       |