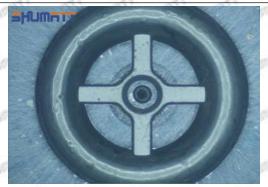

can not be built up and nozzle will spray oil directly.

The blockage of the oil inlet hole (side hole) will cause small amount of oil return, the blockage of oil inlet side hole will cause the injector cannot build a pressure chamber, as a result, the injector cannot work normally.

(2) Magnified 500 times under the microscope, check the plane position of the semi ball, if there is any scratch, it is recommended to replace it.

Mob/WhatsApp: +86 13410541523 Tel: +8675523215133

Email: ruby@shumatt.com



### 2.2.8-97602485-6 Injector Orifice Plate 19# Level of Damage Inspection

#### (1) Slight Damaged



Mob/WhatsApp: +86 13410541523 Tel: +8675523215133

Email: <a href="mailto:ruby@shumatt.com">ruby@shumatt.com</a>

© 2022 Shenzhen Shumatt Technology Co., Ltd

#### (2) Moderate Damaged



Wear marks on edge



The misalignment of the semi ball causes damage to the orifice plate when installing it



The wear of the middle oil back-flow hole causes gap between semi ball and orifice plate, and causes the orifice plate to be washed out by high-pressure oil

-

#### (3) Highly Damaged



Obvious Wear marks on edge



The misalignment of the semi ball causes damage to the orifice plate when installing it

Mob/WhatsApp: +86 13410541523

Email: <a href="mailto:ruby@shumatt.com">ruby@shumatt.com</a>

© 2022 Shenzhen Shumatt Technology Co., Ltd

Tel: +8675523215133

# SHUMATT

# Shenzhen Shumatt Technology Co., Ltd



The wear of the middle oil back-flow hole causes gap between semi ball and orifice plate, and causes the orifice plate to be washed out by high-pressure oil

/

####