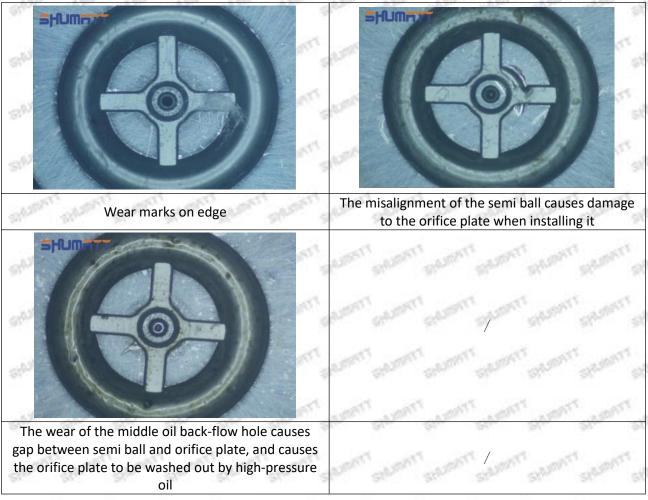

then the fuel injector cannot work normally.

⚠ The wear on orifice plate's surface causes gap to the semi ball, which leads to large volume of oil return, in serious cases, the pressure can not be built up and nozzle will spray oil directly.

The blockage of the oil inlet hole (side hole) will cause small amount of oil return, the blockage of oil inlet side hole will cause the injector cannot build a pressure chamber, as a result, the injector cannot work normally.

(2) Magnified 500 times under the microscope, check the plane position of the semi ball, if there is any scratch, it is recommended to replace it.

Mob/WhatsApp: +86 13410541523 Tel: +8675523215133

Email: ruby@shumatt.com



### 2.2.8-97602485-6 Injector Orifice Plate 19# Level of Damage Inspection

#### (1) Slight Damaged



Mob/WhatsApp: +86 13410541523 Tel: +8675523215133

Email: <a href="mailto:ruby@shumatt.com">ruby@shumatt.com</a>

© 2022 Shenzhen Shumatt Technology Co., Ltd

#### (2) Moderate Damaged



Wear marks on edge



The misalignment of the semi ball causes damage to the orifice plate when installing it



The wear of the middle oil back-flow hole causes gap between semi ball and orifice plate, and causes the orifice plate to be washed out by high-pressure oil

-

#### (3) Highly Damaged



Obvious Wear marks on edge



The misalignment of the semi ball causes damage to the orifice plate when installing it

Mob/WhatsApp: +86 13410541523

Email: <a href="mailto:ruby@shumatt.com">ruby@shumatt.com</a>

© 2022 Shenzhen Shumatt Technology Co., Ltd

Tel: +8675523215133

# SHUMATT

# Shenzhen Shumatt