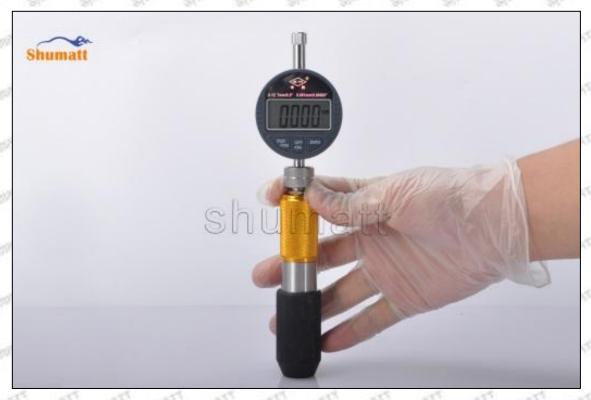

## (2) 8-97602485-6 Injector Orifice Plate 19# Customized Items

| No.         | ATT WATT WATT TOTT WATT WAT                                 | 2                                                                                                     |
|-------------|-------------------------------------------------------------|-------------------------------------------------------------------------------------------------------|
| Image       | SHUMATT (S)                                                 | SHUMATT A                                                                                             |
| Name        | Injector Orifice Plate's Front Lettering                    | Injector Orifice Plate's Side Lettering                                                               |
| Description | Orifice plate part number: 19#                              | CALLERY CALLERY CALLERY CALLERY CALLERY                                                               |
| No.         | 3                                                           | 4                                                                                                     |
| Image       | 0-25mm<br>0.001mm                                           |                                                                                                       |
| Name        | Injector Orifice Plate's Thickness                          | 9-Grid Plastic Box                                                                                    |
| Description | Injector orifice plate's thickness range: 4.02mm   4.108mm. | Prevent damage to the orifice plates during transportation                                            |
| No.         | T T T T T                                                   | 6                                                                                                     |
| Image       | SHUMATT                                                     | SHUMATT  (PILINATE)                                                                                   |
| Name        | Neutral Injector Orifice Plate's Individual<br>Box          | Orifice Plate's 10pcs Packing Box                                                                     |
| Description | Prevent damage to the orifice plates during transportation  | Liwei orifice plate's 10PCS plastic box to prevent damage to the orifice plates during transportation |
| No.         | 7                                                           | 8                                                                                                     |
|             |                                                             |                                                                                                       |