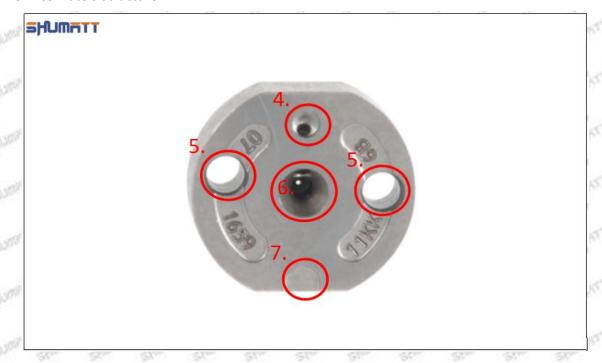

#### (2) 8-97609788-3 Injector Orifice Plate 19# Part Number Common Writing

19#, 19, 295040-6680, 2950406680, 2950406680