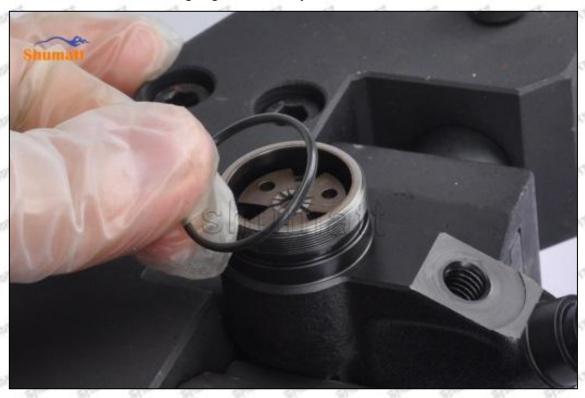

The purchase of injector orifice plates are not less than 100 pieces.

When customized products involve the need of specific logo, the OEM manufacturer has to provide trademark authorization and the sample of logo image file.