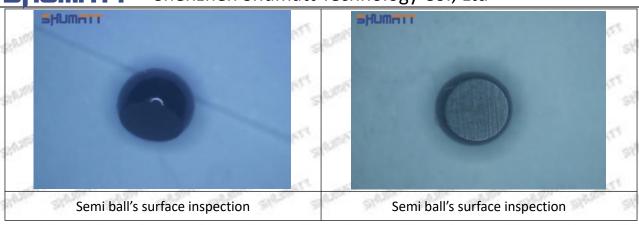

the semi ball to be not tightly sealed, which causes the fuel injection pressure cannot be established, then the fuel injector cannot work normally.

⚠ The wear on orifice plate's surface causes gap to the semi ball, which leads to large volume of oil return, in serious cases, the pressure can not be built up and nozzle will spray oil directly.

The blockage of the oil inlet hole (side hole) will cause small amount of oil return, the blockage of oil inlet side hole will cause the injector cannot build a pressure chamber, as a result, the injector cannot work normally.

(2) Magnified 500 times under the microscope, check the plane position of the semi ball, if there is any scratch, it is recommended to replace it.

Mob/WhatsApp: +86 13410541523 Tel: +8675523215133

Email: ruby@shumatt.com



# 2.2.8-97609788-3 Injector Orifice Plate 19# Level of Damage Inspection

## (1) Slight Damaged



Mob/WhatsApp: +86 13410541523 Tel: +8675523215133

Email: <u>ruby@shumatt.com</u> Website: <u>www.shumatt.com</u>

### (2) Moderate Damaged



Wear marks on edge



The misalignment of the semi ball causes damage to the orifice plate when installing it



The wear of the middle oil back-flow hole causes gap between semi ball and orifice plate, and causes the orifice plate to be washed out by high-pressure oil

-

#### (3) Highly Damaged



Obvious Wear marks on edge



The misalignment of the semi ball causes damage to the orifice plate when installing it

Mob/WhatsApp: +86 13410541523

Email: <a href="mailto:ruby@shumatt.com">ruby@shumatt.com</a>

© 2022 Shenzhen Shumatt Technology Co., Lt