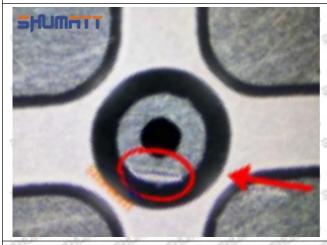

njector Orifice Plate 19# Manufacturer

Manufacturer: Shenzhen Shumatt Technology Co., Ltd

### 2. 8-97609788-3 Injector Orifice Plate 19# Technical Support

#### 2.1.8-97609788-3 Injector Orifice Plate 19# Inspection and Semi Ball Inspection

(1) Magnify 500 times under the microscope to check whether there is indentation on the sealing surface and the oil outlet hole of the orifice plate, check whether there is wear, scratch, damage, rust, depression, semicircle in the center hole of the orifice plate.



Mob/WhatsApp: +86 13410541523 Tel: +8675523215133

Email: <u>ruby@shumatt.com</u> Website: <u>www.shumatt.com</u>

# SHUMATT

# Shenzhen Shumatt Technology Co., Ltd



Orifice plate center deviation inspection



There is indentation on the side, the orifice plate needs to be replaced



There is indentation in the middle oil back-flow hole, the orifice plate needs to be replaced



The middle oil back-flow hole is semicircular, the orifice plate needs to be replaced

Website: www.shumatt.com

⚠ The blockage of the oil back-flow hole will cause small volume of the oil return, and the oil will not be injected.

⚠ When oil back-flow hole becomes larger, it causes the semi ball to be not tightly sealed, which causes the fuel injection pressure cannot be established, then the fuel injector cannot work normally.

⚠ The wear on orifice plate's surface causes gap to the semi ball, which leads to large volume of oil return, in serious cases, the pressure can not be built up and nozzle will spray oil directly.

The blockage of the oil inlet hole (side hole) will cause small amoun