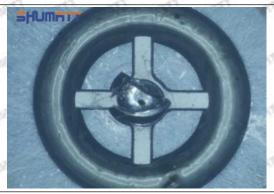

erious cases, the pressure can not be built up and nozzle will spray oil directly.

The blockage of the oil inlet hole (side hole) will cause small amount of oil return, the blockage of oil inlet side hole will cause the injector cannot build a pressure chamber, as a result, the injector cannot work normally.

(2) Magnified 500 times under the microscope, check the plane position of the semi ball, if there is any scratch, it is recommended to replace it.

Mob/WhatsApp: +86 13410541523 Tel: +8675523215133

Email: ruby@shumatt.com



# 2.2.8-97609788-3 Injector Orifice Plate 19# Level of Damage Inspection

## (1) Slight Damaged



Mob/WhatsApp: +86 13410541523 Tel: +8675523215133

Email: <u>ruby@shumatt.com</u> Website: <u>www.shumatt.com</u>

### (2) Moderate Damaged



Wear marks on edge



The misalignment of the semi ball causes damage to the orifice plate when installing it



The wear of the middle oil back-flow hole causes gap between semi ball and orifice plate, and causes the orifice plate to be washed out by high-pressure oil

-

#### (3) Highly Damaged



Obvious Wear marks on edge



The misalignment of the semi ball causes damage to the orifice plate when installing it

Mob/WhatsApp: +86 13410541523

Email: <a href="mailto:ruby@shumatt.com">ruby@shumatt.com</a>

© 2022 Shenzhen Shumatt Technology Co., Ltd

Tel: +8675523215133

# SHUMATT

# Shenzhen Shumatt Technology Co., Ltd



The wear of the middle oil back-flow hole causes gap between semi ball and orifice plate, and causes the orifice plate to be washed out by high-pressure oil

/

### (4) More Pictures of O