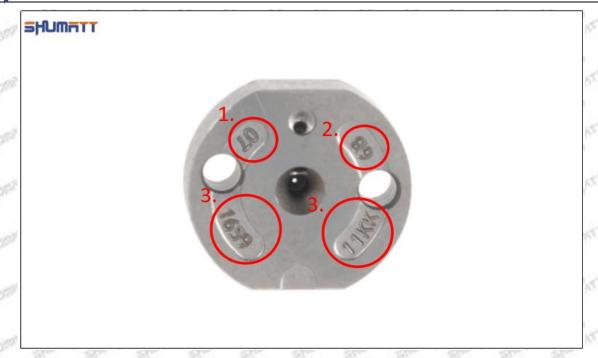

#### (2) 8-97609788-3 Injector Orifice Plate 19# Part Number Common Writing

19#, 19, 295040-6680, 2950406680, 2950406680