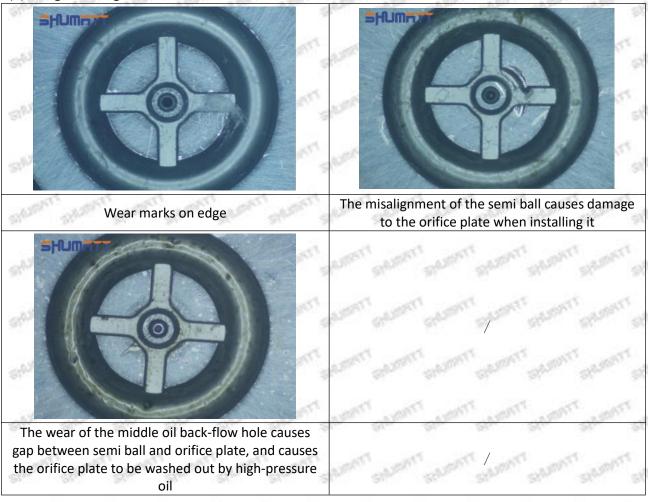

hed, then the fuel injector cannot work normally.

⚠ The wear on orifice plate's surface causes gap to the semi ball, which leads to large volume of oil return, in serious cases, the pressure can not be built up and nozzle will spray oil directly.

The blockage of the oil inlet hole (side hole) will cause small amount of oil return, the blockage of oil inlet side hole will cause the injector cannot build a pressure chamber, as a result, the injector cannot work normally.

(2) Magnified 500 times under the microscope, check the plane position of the semi ball, if there is any scratch, it is recommended to replace it.

Mob/WhatsApp: +86 13410541523 Tel: +8675523215133

Email: ruby@shumatt.com



# 2.2.8-97609788-3 Injector Orifice Plate 19# Level of Damage Inspection

## (1) Slight Damaged



Mob/WhatsApp: +86 13410541523 Tel: +8675523215133

Email: <u>ruby@shumatt.com</u> Website: <u>www.shumatt.com</u>

### (2) Moderate Damaged



Wear marks on edge



The misalignment of the semi ball causes damage to the orifice plate when installing it



The wear of the middle oil back-flow hole causes gap between semi ball and orifice plate, and causes the orifice plate to be washed out by high-pressure oil

-

#### (3) Highly Damaged



Obvious Wear marks on edge



The misalignment of the semi ball causes damage to the orifice plate when installing it

Mob/WhatsApp: +86 13410541523

Email: <a href="mailto:ruby@shumatt.com">ruby@shumatt.com</a>

© 2022 Shenzhen Shumatt Technology Co., Ltd

Tel: +8675523215133

# SHUMATT

# Shenzhen Shumatt Technology Co., Ltd



The wear of the middle