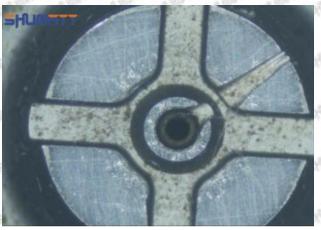

ifice plate, and causes the orifice plate to be washed out by high-pressure oil

-

#### (3) Highly Damaged



Obvious Wear marks on edge



The misalignment of the semi ball causes damage to the orifice plate when installing it

Mob/WhatsApp: +86 13410541523

Email: <a href="mailto:ruby@shumatt.com">ruby@shumatt.com</a>

© 2022 Shenzhen Shumatt Technology Co., Ltd

Tel: +8675523215133

# SHUMATT

# Shenzhen Shumatt Technology Co., Ltd



The wear of the middle oil back-flow hole causes gap between semi ball and orifice plate, and causes the orifice plate to be washed out by high-pressure oil

/

### (4) More Pictures of Orifice Plate's Damage Details



The misalignment of the semi ball



Marks of the misalignment of the semi ball



The indentation of the misalignment of the semi ball



Washout marks caused by the presence of impurities in the fuel

Mob/WhatsApp: +86 13410541523

Email: ruby@shumatt.com

© 2022 Shenzhen Shumatt Technology Co., Ltd

Tel: +8675523215133





(5) Impact Classification According to The Degree of Damage to The Orifice Plate

| Damage Type                      | Severe Damaged                                                                                | Severe Damaged General Damaged                                                                           |                                                                     |  |
|----------------------------------|-----------------------------------------------------------------------------------------------|---------------------------------------------------------------------------------