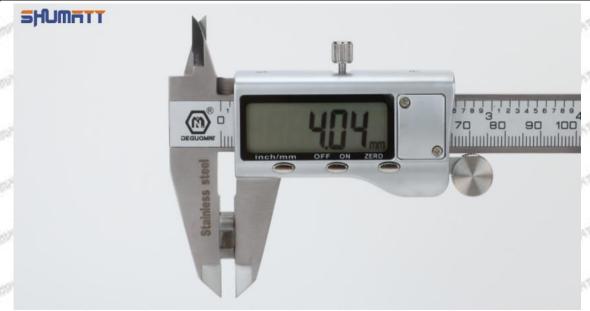

## (2) 8-97609788-3 Injector Orifice Plate 19# Customized Items

| No.           | off off off 1 off off                                                                                                                                                                                                                                                                                                                                                                                                                                                                                                                                                                                                                                                                                                                                                                                                                                                                                                                                                                                                                                                                                                                                                                                                                                                                                                                                                                                                                                                                                                                                                                                                                                                                                                                                                                                                                                                                                                                                                                                                                                                                                                          | 2                                                                                                                                                                                                                                                                                                                                                                                                                                                                                                                                                                                                                                                                                                                                                                                                                                                                                                                                                                                                                                                                                                                                                                                                                                                                                                                                                                                                                                                                                                                                                                                                                                                                                                                                                                                                                                                                                                                                                                                                                                                                                                                              |
|---------------|--------------------------------------------------------------------------------------------------------------------------------------------------------------------------------------------------------------------------------------------------------------------------------------------------------------------------------------------------------------------------------------------------------------------------------------------------------------------------------------------------------------------------------------------------------------------------------------------------------------------------------------------------------------------------------------------------------------------------------------------------------------------------------------------------------------------------------------------------------------------------------------------------------------------------------------------------------------------------------------------------------------------------------------------------------------------------------------------------------------------------------------------------------------------------------------------------------------------------------------------------------------------------------------------------------------------------------------------------------------------------------------------------------------------------------------------------------------------------------------------------------------------------------------------------------------------------------------------------------------------------------------------------------------------------------------------------------------------------------------------------------------------------------------------------------------------------------------------------------------------------------------------------------------------------------------------------------------------------------------------------------------------------------------------------------------------------------------------------------------------------------|--------------------------------------------------------------------------------------------------------------------------------------------------------------------------------------------------------------------------------------------------------------------------------------------------------------------------------------------------------------------------------------------------------------------------------------------------------------------------------------------------------------------------------------------------------------------------------------------------------------------------------------------------------------------------------------------------------------------------------------------------------------------------------------------------------------------------------------------------------------------------------------------------------------------------------------------------------------------------------------------------------------------------------------------------------------------------------------------------------------------------------------------------------------------------------------------------------------------------------------------------------------------------------------------------------------------------------------------------------------------------------------------------------------------------------------------------------------------------------------------------------------------------------------------------------------------------------------------------------------------------------------------------------------------------------------------------------------------------------------------------------------------------------------------------------------------------------------------------------------------------------------------------------------------------------------------------------------------------------------------------------------------------------------------------------------------------------------------------------------------------------|
| Image         | SHUMATT COMMAND OF THE STATE OF | A                                                                                                                                                                                                                                                                                                                                                                                                                                                                                                                                                                                                                                                                                                                                                                                                                                                                                                                                                                                                                                                                                                                                                                                                                                                                                                                                                                                                                                                                                                                                                                                                                                                                                                                                                                                                                                                                                                                                                                                                                                                                                                                              |
| Name          | Injector Orifice Plate's Front Lettering                                                                                                                                                                                                                                                                                                                                                                                                                                                                                                                                                                                                                                                                                                                                                                                                                                                                                                                                                                                                                                                                                                                                                                                                                                                                                                                                                                                                                                                                                                                                                                                                                                                                                                                                                                                                                                                                                                                                                                                                                                                                                       | Injector Orifice Plate's Side Lettering                                                                                                                                                                                                                                                                                                                                                                                                                                                                                                                                                                                                                                                                                                                                                                                                                                                                                                                                                                                                                                                                                                                                                                                                                                                                                                                                                                                                                                                                                                                                                                                                                                                                                                                                                                                                                                                                                                                                                                                                                                                                                        |
| Description   | Orifice plate part number: 19#                                                                                                                                                                                                                                                                                                                                                                                                                                                                                                                                                                                                                                                                                                                                                                                                                                                                                                                                                                                                                                                                                                                                                                                                                                                                                                                                                                                                                                                                                                                                                                                                                                                                                                                                                                                                                                                                                                                                                                                                                                                                                                 | A STATE OF THE PARTY OF THE PAR |
| No.           | 3                                                                                                                                                                                                                                                                                                                                                                                                                                                                                                                                                                                                                                                                                                                                                                                                                                                                                                                                                                                                                                                                                                                                                                                                                                                                                                                                                                                                                                                                                                                                                                                                                                                                                                                                                                                                                                                                                                                                                                                                                                                                                                                              | 4                                                                                                                                                                                                                                                                                                                                                                                                                                                                                                                                                                                                                                                                                                                                                                                                                                                                                                                                                                                                                                                                                                                                                                                                                                                                                                                                                                                                                                                                                                                                                                                                                                                                                                                                                                                                                                                                                                                                                                                                                                                                                                                              |
| lmage         | 0-25mm<br>0.001mm                                                                                                                                                                                                                                                                                                                                                                                                                                                                                                                                                                                                                                                                                                                                                                                                                                                                                                                                                                                                                                                                                                                                                                                                                                                                                                                                                                                                                                                                                                                                                                                                                                                                                                                                                                                                                                                                                                                                                                                                                                                                                                              |                                                                                                                                                                                                                                                                                                                                                                                                                                                                                                                                                                                                                                                                                                                                                                                                                                                                                                                                                                                                                                                                                                                                                                                                                                                                                                                                                                                                                                                                                                                                                                                                                                                                                                                                                                                                                                                                                                                                                                                                                                                                                                                                |
| Name          | Injector Orifice Plate's Thickness                                                                                                                                                                                                                                                                                                                                                                                                                                                                                                                                                                                                                                                                                                                                                                                                                                                                                                                                                                                                                                                                                                                                                                                                                                                                                                                                                                                                                                                                                                                                                                                                                                                                                                                                                                                                                                                                                                                                                                                                                                                                                             | 9-Grid Plastic Box                                                                                                                                                                                                                                                                                                                                                                                                                                                                                                                                                                                                                                                                                                                                                                                                                                                                                                                                                                                                                                                                                                                                                                                                                                                                                                                                                                                                                                                                                                                                                                                                                                                                                                                                                                                                                                                                                                                                                                                                                                                                                                             |
| Description   | Injector orifice plate's thickness range:<br>4.02mm     4.108mm.                                                                                                                                                                                                                                                                                                                                                                                                                                                                                                                                                                                                                                                                                                                                                                                                                                                                                                                                                                                                                                                                                                                                                                                                                                                                                                                                                                                                                                                                                                                                                                                                                                                                                                                                                                                                                                                                                                                                                                                                                                                               | Prevent damage to the orifice plates during transportation                                                                                                                                                                                                                                                                                                                                                                                                                                                                                                                                                                                                                                                                                                                                                                                                                                                                                                                                                                                                                                                                                                                                                                                                                                                                                                                                                                                                                                                                                                                                                                                                                                                                                                                                                                                                                                                                                                                                                                                                                                                                     |
| No.           | 5                                                                                                                                                                                                                                                                                                                                                                                                                                                                                                                                                                                                                                                                                                                                                                                                                                                                                                                                                                                                                                                                                                                                                                                                                                                                                                                                                                                                                                                                                                                                                                                                                                                                                                                                                                                                                                                                                                                                                                                                                                                                                                                              | 6                                                                                                                                                                                                                                                                                                                                                                                                                                                                                                                                                                                                                                                                                                                                                                                                                                                                                                                                                                                                                                                                                                                                                                                                                                                                                                                                                                                                                                                                                                                                                                                                                                                                                                                                                                                                                                                                                                                                                                                                                                                                                                                              |
| SHOUSE SHOT   | SHUMATT                                                                                                                                                                                                                                                                                                                                                                                                                                                                                                                                                                                                                                                                                                                                                                                                                                                                                                                                                                                                                                                                                                                                                                                                                                                                                                                                                                                                                                                                                                                                                                                                                                                                                                                                                                                                                                                                                                                                                                                                                                                                                                                        | SHUMATT                                                                                                                                                                                                                                                                                                                                                                                                                                                                                                                                                                                                                                                                                                                                                                                                                                                                                                                                                                                                                                                                                                                                                                                                                                                                                                                                                                                                                                                                                                                                                                                                                                                                                                                                                                                                                                                                                                                                                                                                                                                                                                                        |
| Image         | 8                                                                                                                                                                                                                                                                                                                                                                                                                                                                                                                                                                                                                                                                                                                                                                                                                                                                                                                                                                                                                                                                                                                                                                                                                                                                                                                                                                                                                                                                                                                                                                                                                                                                                                                                                                                                                                                                                                                                                                                                                                                                                                                              |                                                                                                                                                                                                                                                                                                                                                                                                                                                                                                                                                                                                                                                                                                                                                                                                                                                                                                                                                                                                                                                                                                                                                                                                                                                                                                                                                                                                                                                                                                                                                                                                                                                                                                                                                                                                                                                                                                                                                                                                                                                                                                                                |
| Image<br>Name | Neutral Injector Orifice Plate's Individual<br>Box                                                                                                                                                                                                                                                                                                                                                                                                                                                                                                                                                                                                                                                                                                                                                                                                                                                                                                                                                                                                                                                                                                                                                                                                                                                                                                                                                                                                                                                                                                                                                                                                                                                                                                                                                                                                                                                                                                                                                                                                                                                                             | Orifice Plate's 10pcs Packing Box                                                                                                                                                                                                                                                                                                                                                                                                                                                                                                                                                                                                                                                                                                                                                                                                                                                                                                                                                                                                                                                                                                                                                                                                                                                                                                                                                                                                                                                                                                                                                                                                                                                                                                                                                                                                                                                                                                                                                                                                                                                                                              |
| SIENISTT SIEN |                                                                                                                                                                                                                                                                                                                                                                                                                                                                                                                                                                                                                                                                                                                                                                                                                                                                                                                                                                                                                                                                                                                                                                                                                                                                                                                                                                                                                                                                                                                                                                                                                                                                                                                                                                                                                                                                                                                                                                                                                                                                                                                                | Orifice Plate's 10pcs Packing Box  Liwei orifice plate's 10PCS plastic box to prevent damage to the orifice plates during transportation                                                                                                                                                                                                                                                                                                                                                                                                                                                                                                                                                                                                                                                                                                                                                                                                                                                                                                                                                                                                                                                                                                                                                                                                                                                                                                                                                                                                                                                                                                                                                                                                                                                                                                                                                                                                                                                                                                                                                                                       |