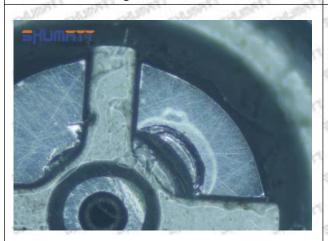

e oil back-flow hole causes gap between semi ball and orifice plate, and causes the orifice plate to be washed out by high-pressure oil

-

#### (3) Highly Damaged



Obvious Wear marks on edge



The misalignment of the semi ball causes damage to the orifice plate when installing it

Mob/WhatsApp: +86 13410541523

Email: <a href="mailto:ruby@shumatt.com">ruby@shumatt.com</a>

© 2022 Shenzhen Shumatt Technology Co., Ltd

Tel: +8675523215133

# SHUMATT

# Shenzhen Shumatt Technology Co., Ltd



The wear of the middle oil back-flow hole causes gap between semi ball and orifice plate, and causes the orifice plate to be washed out by high-pressure oil

/

### (4) More Pictures of Orifice Plate's Damage Details



The misalignment of the semi ball



Marks of the misalignment of the semi ball



The indentation of the misalignment of the semi ball



Washout marks caused by the presence of impurities in the fuel

Mob/WhatsApp: +86 13410541523

Email: ruby@shumatt.com

© 2022 Shenzhen Shumatt Technology Co., Ltd

Tel: +8675523215133





(5) Impact Classification According to The Degree of Damage to The Orifice Plate

| Damage Type                      | Severe Damaged                                                                                | Severe Damaged General Damaged                                                                           |                                                                     |  |
|----------------------------------|-----------------------------------------------------------------------------------------------|-------------------------