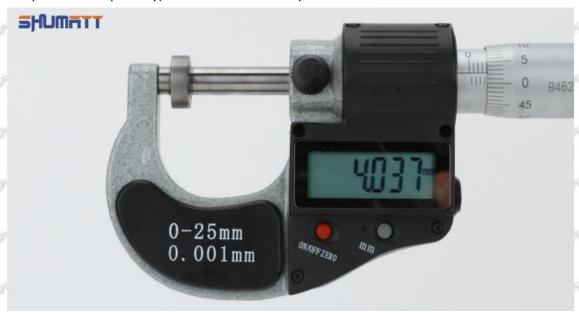

## (2) 8-97609788-3 Injector Orifice Plate 19# Customized Items

| No.           | off off off 1 off off                                                                                                                                                                                                                                                                                                                                                                                                                                                                                                                                                                                                                                                                                                                                                                                                                                                                                                                                                                                                                                                                                                                                                                                                                                                                                                                                                                                                                                                                                                                                                                                                                                                                                                                                                                                                                                                                                                                                                                                                                                                                                                          | 2                                                                                                                                                                                                                                                                                                                                                                                                                                                                                                                                                                                                                                                                                                                                                                                                                                                                                                                                                                                                                                                                                                                                                                                                                                                                                                                                                                                                                                                                                                                                                                                                                                                                                                                                                                                                                                                                                                                                                                                                                                                                                                                              |
|---------------|--------------------------------------------------------------------------------------------------------------------------------------------------------------------------------------------------------------------------------------------------------------------------------------------------------------------------------------------------------------------------------------------------------------------------------------------------------------------------------------------------------------------------------------------------------------------------------------------------------------------------------------------------------------------------------------------------------------------------------------------------------------------------------------------------------------------------------------------------------------------------------------------------------------------------------------------------------------------------------------------------------------------------------------------------------------------------------------------------------------------------------------------------------------------------------------------------------------------------------------------------------------------------------------------------------------------------------------------------------------------------------------------------------------------------------------------------------------------------------------------------------------------------------------------------------------------------------------------------------------------------------------------------------------------------------------------------------------------------------------------------------------------------------------------------------------------------------------------------------------------------------------------------------------------------------------------------------------------------------------------------------------------------------------------------------------------------------------------------------------------------------|--------------------------------------------------------------------------------------------------------------------------------------------------------------------------------------------------------------------------------------------------------------------------------------------------------------------------------------------------------------------------------------------------------------------------------------------------------------------------------------------------------------------------------------------------------------------------------------------------------------------------------------------------------------------------------------------------------------------------------------------------------------------------------------------------------------------------------------------------------------------------------------------------------------------------------------------------------------------------------------------------------------------------------------------------------------------------------------------------------------------------------------------------------------------------------------------------------------------------------------------------------------------------------------------------------------------------------------------------------------------------------------------------------------------------------------------------------------------------------------------------------------------------------------------------------------------------------------------------------------------------------------------------------------------------------------------------------------------------------------------------------------------------------------------------------------------------------------------------------------------------------------------------------------------------------------------------------------------------------------------------------------------------------------------------------------------------------------------------------------------------------|
| Image         | SHUMATT COMMAND OF THE STATE OF | A                                                                                                                                                                                                                                                                                                                                                                                                                                                                                                                                                                                                                                                                                                                                                                                                                                                                                                                                                                                                                                                                                                                                                                                                                                                                                                                                                                                                                                                                                                                                                                                                                                                                                                                                                                                                                                                                                                                                                                                                                                                                                                                              |
| Name          | Injector Orifice Plate's Front Lettering                                                                                                                                                                                                                                                                                                                                                                                                                                                                                                                                                                                                                                                                                                                                                                                                                                                                                                                                                                                                                                                                                                                                                                                                                                                                                                                                                                                                                                                                                                                                                                                                                                                                                                                                                                                                                                                                                                                                                                                                                                                                                       | Injector Orifice Plate's Side Lettering                                                                                                                                                                                                                                                                                                                                                                                                                                                                                                                                                                                                                                                                                                                                                                                                                                                                                                                                                                                                                                                                                                                                                                                                                                                                                                                                                                                                                                                                                                                                                                                                                                                                                                                                                                                                                                                                                                                                                                                                                                                                                        |
| Description   | Orifice plate part number: 19#                                                                                                                                                                                                                                                                                                                                                                                                                                                                                                                                                                                                                                                                                                                                                                                                                                                                                                                                                                                                                                                                                                                                                                                                                                                                                                                                                                                                                                                                                                                                                                                                                                                                                                                                                                                                                                                                                                                                                                                                                                                                                                 | A STATE OF THE PARTY OF THE PAR |
| No.           | 3                                                                                                                                                                                                                                                                                                                                                                                                                                                                                                                                                                                                                                                                                                                                                                                                                                                                                                                                                                                                                                                                                                                                                                                                                                                                                                                                                                                                                                                                                                                                                                                                                                                                                                                                                                                                                                                                                                                                                                                                                                                                                                                              | 4                                                                                                                                                                                                                                                                                                                                                                                                                                                                                                                                                                                                                                                                                                                                                                                                                                                                                                                                                                                                                                                                                                                                                                                                                                                                                                                                                                                                                                                                                                                                                                                                                                                                                                                                                                                                                                                                                                                                                                                                                                                                                                                              |
| lmage         | 0-25mm<br>0.001mm                                                                                                                                                                                                                                                                                                                                                                                                                                                                                                                                                                                                                                                                                                                                                                                                                                                                                                                                                                                                                                                                                                                                                                                                                                                                                                                                                                                                                                                                                                                                                                                                                                                                                                                                                                                                                                                                                                                                                                                                                                                                                                              |                                                                                                                                                                                                                                                                                                                                                                                                                                                                                                                                                                                                                                                                                                                                                                                                                                                                                                                                                                                                                                                                                                                                                                                                                                                                                                                                                                                                                                                                                                                                                                                                                                                                                                                                                                                                                                                                                                                                                                                                                                                                                                                                |
| Name          | Injector Orifice Plate's Thickness                                                                                                                                                                                                                                                                                                                                                                                                                                                                                                                                                                                                                                                                                                                                                                                                                                                                                                                                                                                                                                                                                                                                                                                                                                                                                                                                                                                                                                                                                                                                                                                                                                                                                                                                                                                                                                                                                                                                                                                                                                                                                             | 9-Grid Plastic Box                                                                                                                                                                                                                                                                                                                                                                                                                                                                                                                                                                                                                                                                                                                                                                                                                                                                                                                                                                                                                                                                                                                                                                                                                                                                                                                                                                                                                                                                                                                                                                                                                                                                                                                                                                                                                                                                                                                                                                                                                                                                                                             |
| Description   | Injector orifice plate's thickness range:<br>4.02mm     4.108mm.                                                                                                                                                                                                                                                                                                                                                                                                                                                                                                                                                                                                                                                                                                                                                                                                                                                                                                                                                                                                                                                                                                                                                                                                                                                                                                                                                                                                                                                                                                                                                                                                                                                                                                                                                                                                                                                                                                                                                                                                                                                               | Prevent damage to the orifice plates during transportation                                                                                                                                                                                                                                                                                                                                                                                                                                                                                                                                                                                                                                                                                                                                                                                                                                                                                                                                                                                                                                                                                                                                                                                                                                                                                                                                                                                                                                                                                                                                                                                                                                                                                                                                                                                                                                                                                                                                                                                                                                                                     |
| No.           | 5                                                                                                                                                                                                                                                                                                                                                                                                                                                                                                                                                                                                                                                                                                                                                                                                                                                                                                                                                                                                                                                                                                                                                                                                                                                                                                                                                                                                                                                                                                                                                                                                                                                                                                                                                                                                                                                                                                                                                                                                                                                                                                                              | 6                                                                                                                                                                                                                                                                                                                                                                                                                                                                                                                                                                                                                                                                                                                                                                                                                                                                                                                                                                                                                                                                                                                                                                                                                                                                                                                                                                                                                                                                                                                                                                                                                                                                                                                                                                                                                                                                                                                                                                                                                                                                                                                              |
| SHOUSE SHOT   | SHUMATT                                                                                                                                                                                                                                                                                                                                                                                                                                                                                                                                                                                                                                                                                                                                                                                                                                                                                                                                                                                                                                                                                                                                                                                                                                                                                                                                                                                                                                                                                                                                                                                                                                                                                                                                                                                                                                                                                                                                                                                                                                                                                                                        | SHUMATT                                                                                                                                                                                                                                                                                                                                                                                                                                                                                                                                                                                                                                                                                                                                                                                                                                                                                                                                                                                                                                                                                                                                                                                                                                                                                                                                                                                                                                                                                                                                                                                                                                                                                                                                                                                                                                                                                                                                                                                                                                                                                                                        |
| Image         | 8                                                                                                                                                                                                                                                                                                                                                                                                                                                                                                                                                                                                                                                                                                                                                                                                                                                                                                                                                                                                                                                                                                                                                                                                                                                                                                                                                                                                                                                                                                                                                                                                                                                                                                                                                                                                                                                                                                                                                                                                                                                                                                                              |                                                                                                                                                                                                                                                                                                                                                                                                                                                                                                                                                                                                                                                                                                                                                                                                                                                                                                                                                                                                                                                                                                                                                                                                                                                                                                                                                                                                                                                                                                                                                                                                                                                                                                                                                                                                                                                                                                                                                                                                                                                                                                                                |
| Image<br>Name | Neutral Injector Orifice Plate's Individual<br>Box                                                                                                                                                                                                                                                                                                                                                                                                                                                                                                                                                                                                                                                                                                                                                                                                                                                                                                                                                                                                                                                                                                                                                                                                                                                                                                                                                                                                                                                                                                                                                                                                                                                                                                                                                                                                                                                                                                                                                                                                                                                                             | Orifice Plate's 10pcs Packing Box                                                                                                                                                                                                                                                                                                                                                                                                                                                                                                                                                                                                                                                                                                                                                                                                                                                                                                                                                                                                                                                                                                                                                                                                                                                                                                                                                                                                                                                                                                                                                                                                                                                                                                                                                                                                                                                                                                                                                                                                                                                                                              |
| SIENISTT SIEN |                                                                                                                                                                                                                                                                                                                                                                                                                                                                                                                                                                                                                                                                                                                                                                                                                                                                                                                                                                                                                                                                                                                                                                                                                                                                                                                                                                                                                                                                                                                                                                                                                                                                                                                                                                                                                                                                                                                                                                                                                                                                                                                                | Orifice Plate's 10pcs Packing Box  Liwei orifice plate's 10PCS plastic box to prevent damage to the orifice plates during transportation                                                                                                                                                                                                                                                                                                                                                                                                                                                                                                                                                                                                                                                                                                                                                                                                                                                                                                                                                                                                                                                                                                                                                                                                                                                                                                                                                                                                                                                                                                                                                                                                                                                                                                                                                                                                                                                                                                                                                                                       |