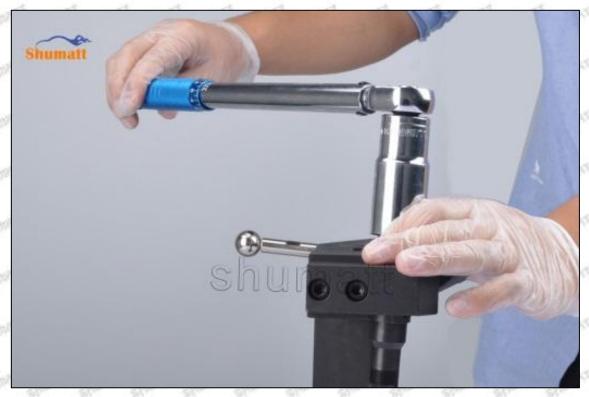

The purchase of injector orifice plates are not less than 100 pieces.

When customized products involve the need of specific logo, the OEM manufacturer has to provide trademark authorization and the sample of logo image file.