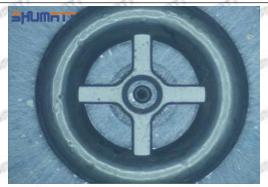

me of oil return, in serious cases, the pressure can not be built up and nozzle will spray oil directly.

The blockage of the oil inlet hole (side hole) will cause small amount of oil return, the blockage of oil inlet side hole will cause the injector cannot build a pressure chamber, as a result, the injector cannot work normally.

(2) Magnified 500 times under the microscope, check the plane position of the semi ball, if there is any scratch, it is recommended to replace it.

Mob/WhatsApp: +86 13410541523 Tel: +8675523215133

Email: ruby@shumatt.com



# 2.2.8-97609788-3 Injector Orifice Plate 19# Level of Damage Inspection

## (1) Slight Damaged



Mob/WhatsApp: +86 13410541523 Tel: +8675523215133

Email: <u>ruby@shumatt.com</u> Website: <u>www.shumatt.com</u>

### (2) Moderate Damaged



Wear marks on edge



The misalignment of the semi ball causes damage to the orifice plate when installing it



The wear of the middle oil back-flow hole causes gap between semi ball and orifice plate, and causes the orifice plate to be washed out by high-pressure oil

-

#### (3) Highly Damaged



Obvious Wear marks on edge



The misalignment of the semi ball causes damage to the orifice plate when installing it

Mob/WhatsApp: +86 13410541523

Email: <a href="mailto:ruby@shumatt.com">ruby@shumatt.com</a>

© 2022 Shenzhen Shumatt Technology Co., Ltd

Tel: +8675523215133

# SHUMATT

# Shenzhen Shumatt Technology Co., Ltd



The wear of the middle oil back-flow hole causes gap between semi ball and orifice plate, and causes the orifice plate to be washed out by high-pressure oil

/

###