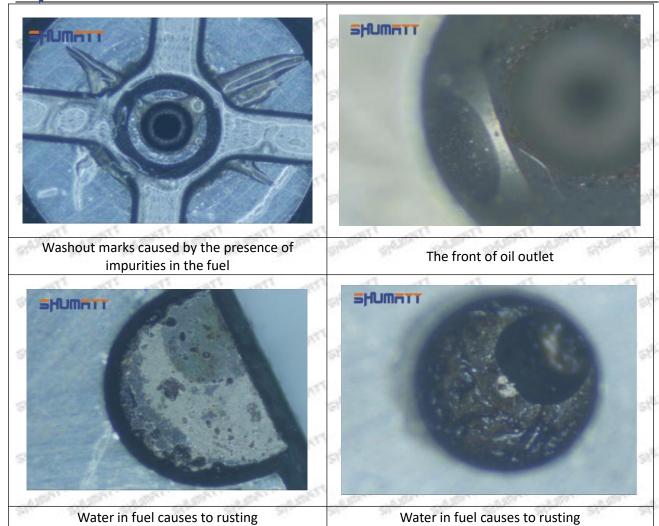

o the orifice plate when installing it

Mob/WhatsApp: +86 13410541523

Email: <a href="mailto:ruby@shumatt.com">ruby@shumatt.com</a>

© 2022 Shenzhen Shumatt Technology Co., Ltd

Tel: +8675523215133

# SHUMATT

# Shenzhen Shumatt Technology Co., Ltd



The wear of the middle oil back-flow hole causes gap between semi ball and orifice plate, and causes the orifice plate to be washed out by high-pressure oil

/

### (4) More Pictures of Orifice Plate's Damage Details



The misalignment of the semi ball



Marks of the misalignment of the semi ball



The indentation of the misalignment of the semi ball



Washout marks caused by the presence of impurities in the fuel

Mob/WhatsApp: +86 13410541523

Email: ruby@shumatt.com

© 2022 Shenzhen Shumatt Technology Co., Ltd

Tel: +8675523215133





(5) Impact Classification According to The Degree of Damage to The Orifice Plate

| Damage Type                      | Severe Damaged                                                                                | Severe Damaged General Damaged                                                                           |                                                                     |  |
|----------------------------------|-----------------------------------------------------------------------------------------------|----------------------------------------------------------------------------------------------------------|---------------------------------------------------------------------|--|
| Classification                   | Α