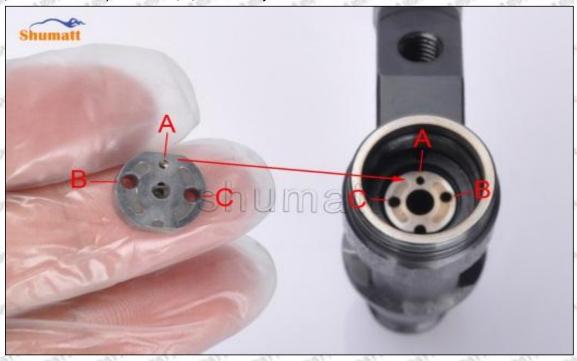

# Shenzhen Shumatt Technology Co., Ltd

Mob/WhatsApp: +86 13410541523

Email: <a href="mailto:ruby@shumatt.com">ruby@shumatt.com</a>

© 2022 Shenzhen Shumatt Technology Co., Ltd

Tel: +8675523215133

# (4) 8-97609788-3 Injector Orifice Plate 19# Neutral Orifice Plate's Multi-angle Pictures

Mob/WhatsApp: +86 13410541523 Tel: +8675523215133

Email: ruby@shumatt.com

© 2022 Shenzhen Shumatt Technology Co., Ltd