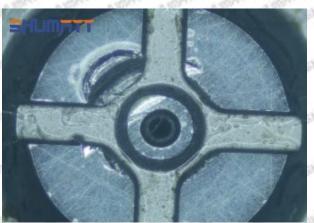

te when installing it



The wear of the middle oil back-flow hole causes gap between semi ball and orifice plate, and causes the orifice plate to be washed out by high-pressure oil

-

#### (3) Highly Damaged



Obvious Wear marks on edge



The misalignment of the semi ball causes damage to the orifice plate when installing it

Mob/WhatsApp: +86 13410541523

Email: <a href="mailto:ruby@shumatt.com">ruby@shumatt.com</a>

© 2022 Shenzhen Shumatt Technology Co., Ltd

Tel: +8675523215133

# SHUMATT

# Shenzhen Shumatt Technology Co., Ltd



The wear of the middle oil back-flow hole causes gap between semi ball and orifice plate, and causes the orifice plate to be washed out by high-pressure oil

/

### (4) More Pictures of Orifice Plate's Damage Details



The misalignment of the semi ball



Marks of the misalignment of the semi ball



The indentation of the misalignment of the semi ball



Washout marks caused by the presence of impurities in the fuel

Mob/WhatsApp: +86 13410541523

Email: ruby@shumatt.com

© 2022 Shenzhen Shumatt Technology Co., Ltd

Tel: +8675523215133





(5) Impact Classification According to The Degree of Damage to The Orifice Plate

| Damage Type                      | Severe Damaged                                                                                | Severe Damaged General Damaged                                                                           |                                                                     |  |
|----------------------------------|---------------------------------------------------------------------------