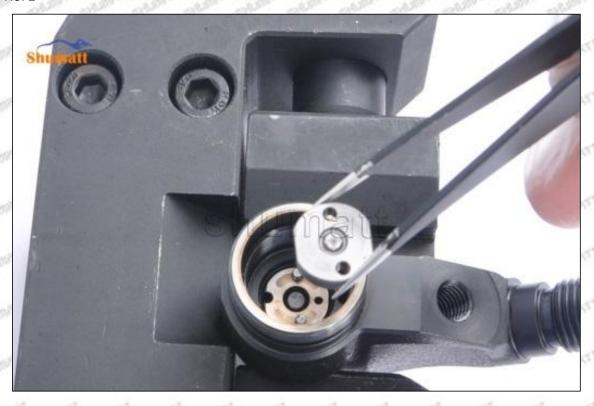

### 1.8.8-97609788-3 Injector Orifice Plate 19# Thickness Measurement Tool's Introduction

#### (1) Electronic Vernier Caliper