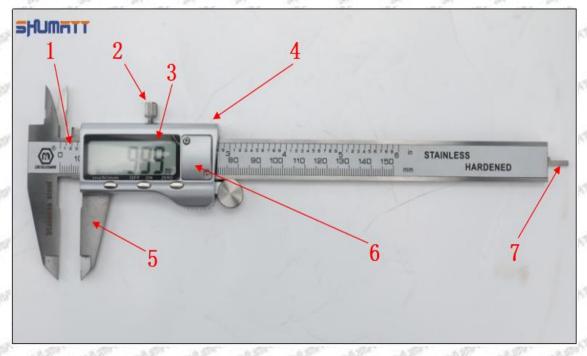

Mob/WhatsApp: +86 13410541523 Tel: +8675523215133

Email: ruby@shumatt.com Website: www.shumatt.com

# Shenzhe

# Shenzhen Shumatt Technology Co., Ltd



Mob/WhatsApp: +86 13410541523

Email: <a href="mailto:ruby@shumatt.com">ruby@shumatt.com</a>

© 2022 Shenzhen Shumatt Technology Co., Ltd

Tel: +8675523215133

# (4) 8-97609788-3 Injector Orifice Plate 19# Neutral Orifice Plate's Multi-angle Pictures



Mob/WhatsApp: +86 13410541523 Tel: +8675523215133

Email: ruby@shumatt.com

© 2022 Shenzhen Shumatt Technology Co., Ltd



### 1.8.8-97609788-3 Injector Orifice Plate 19# Thickness Measurement Tool's Introduction

#### (1) Electronic Vernier Caliper

#### Technical Parameters

1. Made of stainless steel.

2. Resolution: 0.01mm/0.001.

3. Can set on zero at any location.

#### Parts' Name



Pic No.1

| 1: Caliper Body     | 2: Caliper Frame<br>Fastening Screw | 3: LCD       | 4: Data Output Port |
|---------------------|-------------------------------------|--------------|---------------------|
| 5: Data Output Port | 6: Battery Cover                    | 7: Depth Bar |                     |

### (2) Electronic Digital Display Micrometer

#### Technical Parameters

1. Range: 0-25mm,25-50mm,50-75mm,75-100mm

2. Resolution: 0.001mm

3. Power: Voltage 1.5V button battery 4. Working Temperature: 0 \sim +40 °C 5. Storage Temperature: -20 \sim +70 °C 6. Environment Humidity: ≤80%

Parts' Name

Mob/WhatsApp: +86 13410541523 Tel: +8675523215133 Email: ruby@shumatt.com

© 2022 Shenzhen Shumatt Technology Co., Ltd





Pic No.2

| 1: Micro-tube                  | 2:Ratchet Force  | 3