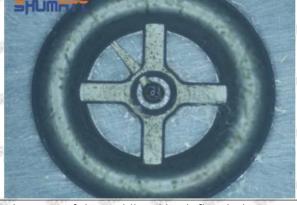

ckage of the oil inlet hole (side hole) will cause small amount of oil return, the blockage of oil inlet side hole will cause the injector cannot build a pressure chamber, as a result, the injector cannot work normally.

(2) Magnified 500 times under the microscope, check the plane position of the semi ball, if there is any scratch, it is recommended to replace it.

Mob/WhatsApp: +86 13410541523 Tel: +8675523215133

Email: ruby@shumatt.com



# 2.2.8-97609788-3 Injector Orifice Plate 19# Level of Damage Inspection

## (1) Slight Damaged



Mob/WhatsApp: +86 13410541523 Tel: +8675523215133

Email: <u>ruby@shumatt.com</u> Website: <u>www.shumatt.com</u>

### (2) Moderate Damaged



Wear marks on edge



The misalignment of the semi ball causes damage to the orifice plate when installing it



The wear of the middle oil back-flow hole causes gap between semi ball and orifice plate, and causes the orifice plate to be washed out by high-pressure oil

-

#### (3) Highly Damaged



Obvious Wear marks on edge



The misalignment of the semi ball causes damage to the orifice plate when installing it

Mob/WhatsApp: +86 13410541523

Email: <a href="mailto:ruby@shumatt.com">ruby@shumatt.com</a>

© 2022 Shenzhen Shumatt Technology Co., Ltd

Tel: +8675523215133

# SHUMATT

# Shenzhen Shumatt Technology Co., Ltd



The wear of the middle oil back-flow hole causes gap between semi ball and orifice plate, and causes the orifice plate to be washed out by high-pressure oil

/

### (4) More Pictures of Orifice Plate's Damage Details



The misalignment of the semi ball



Marks of the misalign