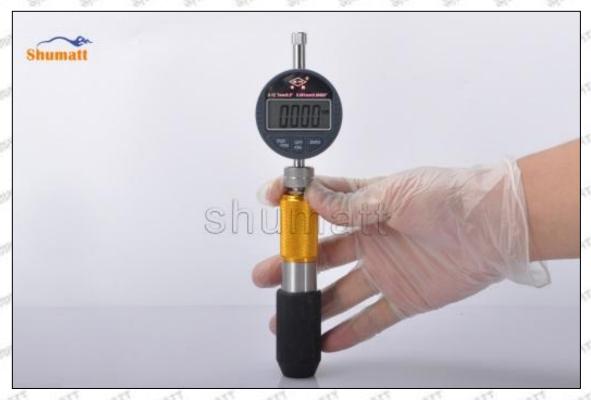

#### Technical Parameters

1. Made of stainless steel.

2. Resolution: 0.01mm/0.001.

3. Can set on zero at any location.

#### Parts' Name

Pic No.1

| 1: Caliper Body     | 2: Caliper Frame<br>Fastening Screw | 3: LCD       | 4: Data Output Port |
|---------------------|-------------------------------------|--------------|---------------------|
| 5: Data Output Port | 6: Battery Cover                    | 7: Depth Bar |                     |