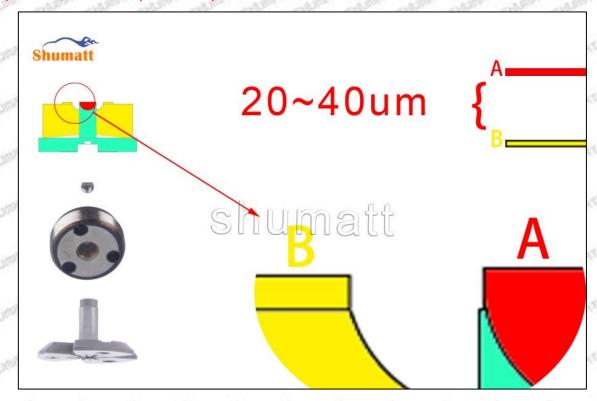

#### (2) 8-97609788-3 Injector Orifice Plate 19# Part Number Common Writing

19#, 19, 295040-6680, 2950406680, 2950406680

#### 1.3. 8-97609788-3 Injector Orifice Plate 19# Specifications and Dimensions

Injector Orifice Plate's Size: 2cm\*2 cm \*1 cm
Injector Orifice Plate's Box Size: 7cm \*7 cm \*2 cm
Injector Orifice Plate's Package Size: 8 cm \* 8cm
Injector Orifice Plate's Net Weight: 0.015kg
Injector Orifice Plate's Gross Weight: 0.03kg