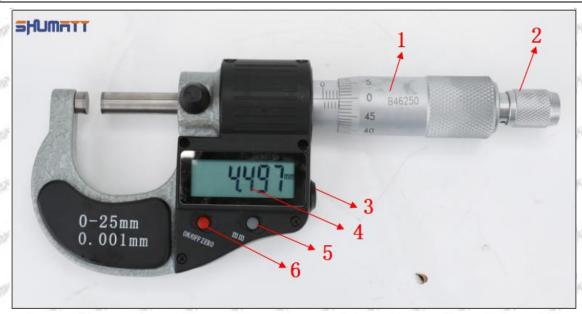

1mm/0.001.

3. Can set on zero at any location.

#### Parts' Name



Pic No.1

| 1: Caliper Body     | 2: Caliper Frame<br>Fastening Screw | 3: LCD       | 4: Data Output Port |
|---------------------|-------------------------------------|--------------|---------------------|
| 5: Data Output Port | 6: Battery Cover                    | 7: Depth Bar |                     |

### (2) Electronic Digital Display Micrometer

#### Technical Parameters

1. Range: 0-25mm,25-50mm,50-75mm,75-100mm

2. Resolution: 0.001mm

3. Power: Voltage 1.5V button battery 4. Working Temperature: 0 \sim +40 °C 5. Storage Temperature: -20 \sim +70 °C 6. Environment Humidity: ≤80%

Parts' Name

Mob/WhatsApp: +86 13410541523 Tel: +8675523215133 Email: ruby@shumatt.com

© 2022 Shenzhen Shumatt Technology Co., Ltd





Pic No.2

| 1: Micro-tube                  | 2:Ratchet Force  | 3: Data Output               | 4: Display      | 5: mm Function |
|--------------------------------|------------------|------------------------------|-----------------|----------------|
|                                | Measuring Device | Port                         | Screen          | Key            |
| 6: ON/OFF ZERO<br>Function Key | THE THE THE TANK | TO DESCRIPTION OF THE PARTY. | ASSETT ASSESSED | ASSETT AND THE |

#### 1.9.8-97609788-3 Injector Orifice Plate 19# Thickness Measurement Methods

#### (1) Electronic Vernier Caliper

- Preparation: Clean all surfaces of the caliper with a dry soft cloth, please make sure there is a battery in the caliper before using it;
- 2. Press the OFF/ON button on the vernier calipe