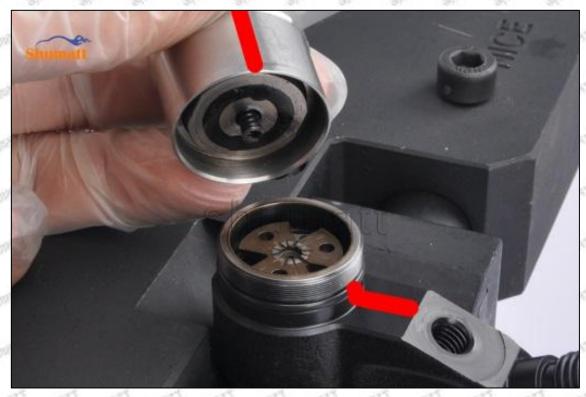

The purchase of injector orifice plates are not less than 100 pieces.

When customized products involve the need of specific logo, the OEM manufacturer has to provide trademark authorization and the sample of logo image file.