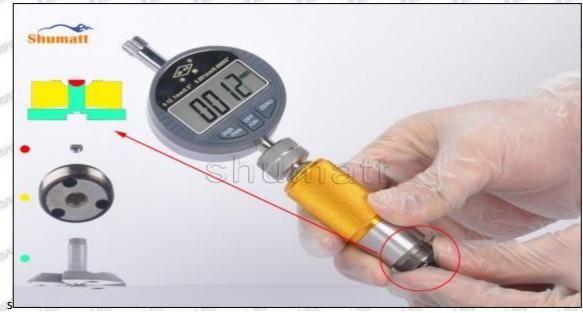

### (2) Electronic Digital Display Micrometer

#### Technical Parameters

1. Range: 0-25mm,25-50mm,50-75mm,75-100mm

2. Resolution: 0.001mm

3. Power: Voltage 1.5V button battery 4. Working Temperature: 0 \sim +40 °C 5. Storage Temperature: -20 \sim +70 °C 6. Environment Humidity: ≤80%