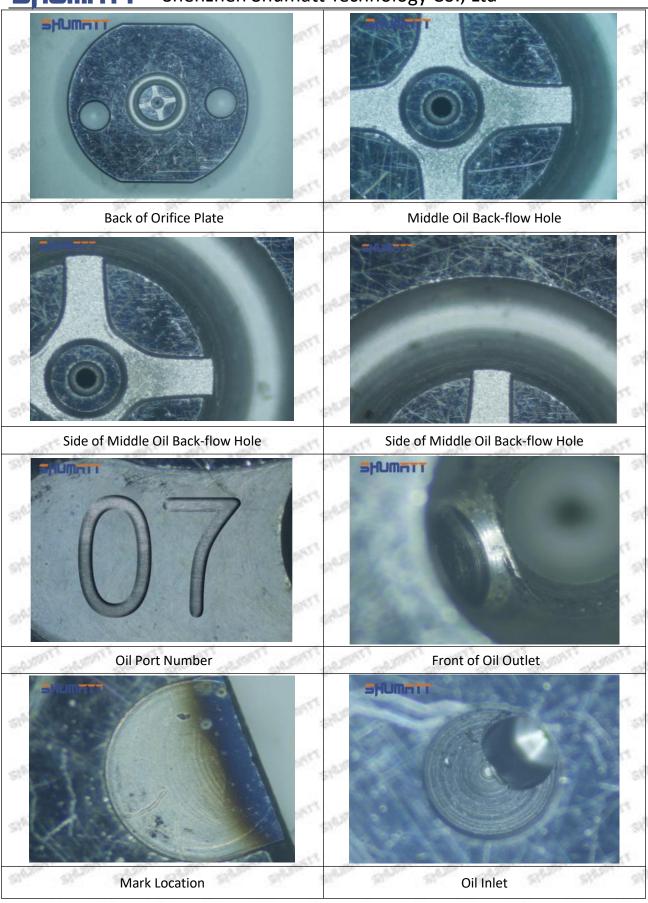

### 1.5. 8-97609788-3 Injector Orifice Plate 19# Customized Service

### (1) 8-97609788-3 Injector Orifice Plate 19# Customized Service Range:

Meet the OEM manufacturers customized demands of orifice plate's lettering, orifice plate's thickness, orifice plate's packing box, orifice plate's anti-rust bag and label etc,.

## (2) 8-97609788-3 Injector Orifice Plate 19# Customized Items

| No.           | off off off 1 off off                                                                                                                                                                                                                                                                                                                                                                                                                                                                                                                                                                                                                                                                                                                                                                                                                                                                                                                                                                                                                                                                                                                                                                                                                                                                                                                                                                                                                                                                                                                                                                                                                                                                                                                                                                                                                                                                                                                                                                                                                                                                                                          | 2                                                                                                                                                                                                                                                                                                                                                                                                                                                                                                                                                                                                                                                                                                                                                                                                                                                                                                                                                                                                                                                                                                                                                                                                                                                                                                                                                                                                                                                                                                                                                                                                                                                                                                                                                                                                                                                                                                                                                                                                                                                                                                                              |
|---------------|--------------------------------------------------------------------------------------------------------------------------------------------------------------------------------------------------------------------------------------------------------------------------------------------------------------------------------------------------------------------------------------------------------------------------------------------------------------------------------------------------------------------------------------------------------------------------------------------------------------------------------------------------------------------------------------------------------------------------------------------------------------------------------------------------------------------------------------------------------------------------------------------------------------------------------------------------------------------------------------------------------------------------------------------------------------------------------------------------------------------------------------------------------------------------------------------------------------------------------------------------------------------------------------------------------------------------------------------------------------------------------------------------------------------------------------------------------------------------------------------------------------------------------------------------------------------------------------------------------------------------------------------------------------------------------------------------------------------------------------------------------------------------------------------------------------------------------------------------------------------------------------------------------------------------------------------------------------------------------------------------------------------------------------------------------------------------------------------------------------------------------|--------------------------------------------------------------------------------------------------------------------------------------------------------------------------------------------------------------------------------------------------------------------------------------------------------------------------------------------------------------------------------------------------------------------------------------------------------------------------------------------------------------------------------------------------------------------------------------------------------------------------------------------------------------------------------------------------------------------------------------------------------------------------------------------------------------------------------------------------------------------------------------------------------------------------------------------------------------------------------------------------------------------------------------------------------------------------------------------------------------------------------------------------------------------------------------------------------------------------------------------------------------------------------------------------------------------------------------------------------------------------------------------------------------------------------------------------------------------------------------------------------------------------------------------------------------------------------------------------------------------------------------------------------------------------------------------------------------------------------------------------------------------------------------------------------------------------------------------------------------------------------------------------------------------------------------------------------------------------------------------------------------------------------------------------------------------------------------------------------------------------------|
| Image         | SHUMATT COMMAND OF THE STATE OF | A                                                                                                                                                                                                                                                                                                                                                                                                                                                                                                                                                                                                                                                                                                                                                                                                                                                                                                                                                                                                                                                                                                                                                                                                                                                                                                                                                                                                                                                                                                                                                                                                                                                                                                                                                                                                                                                                                                                                                                                                                                                                                                                              |
| Name          | Injector Orifice Plate's Front Lettering                                                                                                                                                                                                                                                                                                                                                                                                                                                                                                                                                                                                                                                                                                                                                                                                                                                                                                                                                                                                                                                                                                                                                                                                                                                                                                                                                                                                                                                                                                                                                                                                                                                                                                                                                                                                                                                                                                                                                                                                                                                                                       | Injector Orifice Plate's Side Lettering                                                                                                                                                                                                                                                                                                                                                                                                                                                                                                                                                                                                                                                                                                                                                                                                                                                                                                                                                                                                                                                                                                                                                                                                                                                                                                                                                                                                                                                                                                                                                                                                                                                                                                                                                                                                                                                                                                                                                                                                                                                                                        |
| Description   | Orifice plate part number: 19#                                                                                                                                                                                                                                                                                                                                                                                                                                                                                                                                                                                                                                                                                                                                                                                                                                                                                                                                                                                                                                                                                                                                                                                                                                                                                                                                                                                                                                                                                                                                                                                                                                                                                                                                                                                                                                                                                                                                                                                                                                                                                                 | A STATE OF THE PARTY OF THE PAR |
| No.           | 3                                                                                                                                                                                                                                                                                                                                                                                                                                                                                                                                                                                                                                                                                                                                                                                                                                                                                                                                                                                                                                                                                                                                                                                                                                                                                                                                                                                                                                                                                                                                                                                                                                                                                                                                                                                                                                                                                                                                                                                                                                                                                                                              | 4                                                                                                                                                                                                                                                                                                                                                                                                                                                                                                                                                                                                                                                                                                                                                                                                                                                                                                                                                                                                                                                                                                                                                                                                                                                                                                                                                                                                                                                                                                                                                                                                                                                                                                                                                                                                                                                                                                                                                                                                                                                                                                                              |
| lmage         | 0-25mm<br>0.001mm                                                                                                                                                                                                                                                                                                                                                                                                                                                                                                                                                                                                                                                                                                                                                                                                                                                                                                                                                                                                                                                                                                                                                                                                                                                                                                                                                                                                                                                                                                                                                                                                                                                                                                                                                                                                                                                                                                                                                                                                                                                                                                              |                                                                                                                                                                                                                                                                                                                                                                                                                                                                                                                                                                                                                                                                                                                                                                                                                                                                                                                                                                                                                                                                                                                                                                                                                                                                                                                                                                                                                                                                                                                                                                                                                                                                                                                                                                                                                                                                                                                                                                                                                                                                                                                                |
| Name          | Injector Orifice Plate's Thickness                                                                                                                                                                                                                                                                                                                                                                                                                                                                                                                                                                                                                                                                                                                                                                                                                                                                                                                                                                                                                                                                                                                                                                                                                                                                                                                                                                                                                                                                                                                                                                                                                                                                                                                                                                                                                                                                                                                                                                                                                                                                                             | 9-Grid Plastic Box                                                                                                                                                                                                                                                                                                                                                                                                                                                                                                                                                                                                                                                                                                                                                                                                                                                                                                                                                                                                                                                                                                                                                                                                                                                                                                                                                                                                                                                                                                                                                                                                                                                                                                                                                                                                                                                                                                                                                                                                                                                                                                             |
| Description   | Injector orifice plate's thickness range:<br>4.02mm     4.108mm.                                                                                                                                                                                                                                                                                                                                                                                                                                                                                                                                                                                                                                                                                                                                                                                                                                                                                                                                                                                                                                                                                                                                                                                                                                                                                                                                                                                                                                                                                                                                                                                                                                                                                                                                                                                                                                                                                                                                                                                                                                                               | Prevent damage to the orifice plates during transportation                                                                                                                                                                                                                                                                                                                                                                                                                                                                                                                                                                                                                                                                                                                                                                                                                                                                                                                                                                                                                                                                                                                                                                                                                                                                                                                                                                                                                                                                                                                                                                                                                                                                                                                                                                                                                                                                                                                                                                                                                                                                     |
| No.           | 5                                                                                                                                                                                                                                                                                                                                                                                                                                                                                                                                                                                                                                                                                                                                                                                                                                                                                                                                                                                                                                                                                                                                                                                                                                                                                                                                                                                                                                                                                                                                                                                                                                                                                                                                                                                                                                                                                                                                                                                                                                                                                                                              | 6                                                                                                                                                                                                                                                                                                                                                                                                                                                                                                                                                                                                                                                                                                                                                                                                                                                                                                                                                                                                                                                                                                                                                                                                                                                                                                                                                                                                                                                                                                                                                                                                                                                                                                                                                                                                                                                                                                                                                                                                                                                                                                                              |
| SHOUSE SHOT   | SHUMATT                                                                                                                                                                                                                                                                                                                                                                                                                                                                                                                                                                                                                                                                                                                                                                                                                                                                                                                                                                                                                                                                                                                                                                                                                                                                                                                                                                                                                                                                                                                                                                                                                                                                                                                                                                                                                                                                                                                                                                                                                                                                                                                        | SHUMATT                                                                                                                                                                                                                                                                                                                                                                                                                                                                                                                                                                                                                                                                                                                                                                                                                                                                                                                                                                                                                                                                                                                                                                                                                                                                                                                                                                                                                                                                                                                                                                                                                                                                                                                                                                                                                                                                                                                                                                                                                                                                                                                        |
| Image         | 8                                                                                                                                                                                                                                                                                                                                                                                                                                                                                                                                                                                                                                                                                                                                                                                                                                                                                                                                                                                                                                                                                                                                                                                                                                                                                                                                                                                                                                                                                                                                                                                                                                                                                                                                                                                                                                                                                                                                                                                                                                                                                                                              |                                                                                                                                                                                                                                                                                                                                                                                                                                                                                                                                                                                                                                                                                                                                                                                                                                                                                                                                                                                                                                                                                                                                                                                                                                                                                                                                                                                                                                                                                                                                                                                                                                                                                                                                                                                                                                                                                                                                                                                                                                                                                                                                |
| Image<br>Name | Neutral Injector Orifice Plate's Individual<br>Box                                                                                                                                                                                                                                                                                                                                                                                                                                                                                                                                                                                                                                                                                                                                                                                                                                                                                                                                                                                                                                                                                                                                                                                                                                                                                                                                                                                                                                                                                                                                                                                                                                                                                                                                                                                                                                                                                                                                                                                                                                                                             | Orifice Plate's 10pcs Packing Box                                                                                                                                                                                                                                                                                                                                                                                                                                                                                                                                                                                                                                                                                                                                                                                                                                                                                                                                                                                                                                                                                                                                                                                                                                                                                                                                                                                                                                                                                                                                                                                                                                                                                                                                                                                                                                                                                                                                                                                                                                                                                              |
| SIENISTT SIEN |                                                                                                                                                                                                                                                                                                                                                                                                                                                                                                                                                                                                                                                                                                                                                                                                                                                                                                                                                                                                                                                                                                                                                                                                                                                                                                                                                                                                                                                                                                                                                                                                                                                                                                                                                                                                                                                                                                                                                                                                                                                                                                                                | Orifice Plate's 10pcs Packing Box  Liwei orifice plate's 10PCS plastic box to prevent damage to the orifice plates during transportation                                                                                                                                                                                                                                                                                                                                                                                                                                                                                                                                                                                                                                                                                                                                                                                                                                                                                                                                                                                                                                                                                                                                                                                                                                                                                                                                                                                                                                                                                                                                                                                                                                                                                                                                                                                                                                                                                                                                                                                       |