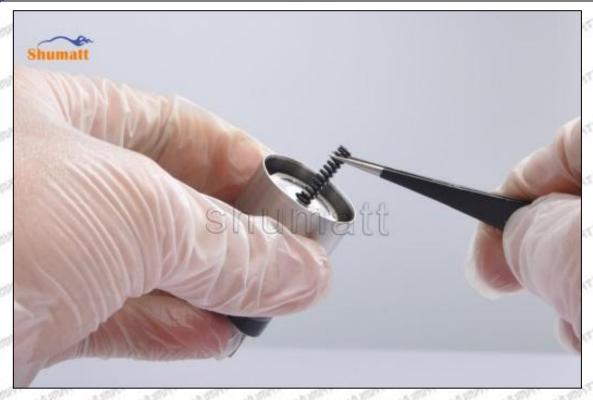

### (2) 8-97609788-3 Injector Orifice Plate 19# Inspection

The factory inspection of 8-97609788-3 injector orifice plate 19# is undergone three inspections - full inspection, random inspection, and batch inspection. Different brands of test benches are used to test 8-97609788-3 injector orifice plate 19# for a total of no less than three times for factory inspection, and 8-97609788-3 injector orifice plate 19# installation testing environment are progressed in dust-free workshop.

The purchase of injector orifice plates are not less than 100 pieces.

When customized products involve the need of specific logo, the OEM manufacturer has to provide trademark authorization and the sample of logo image file.