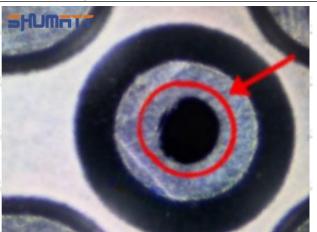

. 8-97609788-3 Injector Orifice Plate 19# Technical Support

#### 2.1.8-97609788-3 Injector Orifice Plate 19# Inspection and Semi Ball Inspection

(1) Magnify 500 times under the microscope to check whether there is indentation on the sealing surface and the oil outlet hole of the orifice plate, check whether there is wear, scratch, damage, rust, depression, semicircle in the center hole of the orifice plate.



Mob/WhatsApp: +86 13410541523 Tel: +8675523215133

Email: <u>ruby@shumatt.com</u> Website: <u>www.shumatt.com</u>

# SHUMATT

# Shenzhen Shumatt Technology Co., Ltd



Orifice plate center deviation inspection



There is indentation on the side, the orifice plate needs to be replaced



There is indentation in the middle oil back-flow hole, the orifice plate needs to be replaced



The middle oil back-flow hole is semicircular, the orifice plate needs to be replaced

Website: www.shumatt.com

⚠ The blockage of the oil back-flow hole will cause small volume of the oil return, and the oil will not be injected.

⚠ When oil back-flow hole becomes larger, it causes the semi ball to be not tightly sealed, which causes the fuel injection pressure cannot be established, then the fuel injector cannot work normally.

⚠ The wear on orifice plate's surface causes gap to the semi ball, which leads to large volume of oil return, in serious cases, the pressure can not be built up and nozzle will spray oil directly.

The blockage of the oil inlet hole (side hole) will cause small amount of oil return, the blockage of oil inlet side hole will cause the injector cannot build a press