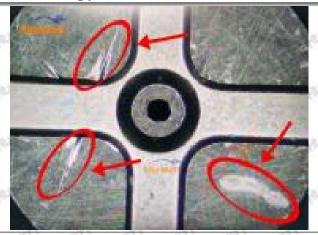

pecified in the vehicle engine maintenance manual.

#### 1.11.8-97609788-3 Injector Orifice Plate 19# Manufacturer

Manufacturer: Shenzhen Shumatt Technology Co., Ltd

### 2. 8-97609788-3 Injector Orifice Plate 19# Technical Support

#### 2.1.8-97609788-3 Injector Orifice Plate 19# Inspection and Semi Ball Inspection

(1) Magnify 500 times under the microscope to check whether there is indentation on the sealing surface and the oil outlet hole of the orifice plate, check whether there is wear, scratch, damage, rust, depression, semicircle in the center hole of the orifice plate.



Mob/WhatsApp: +86 13410541523 Tel: +8675523215133

Email: <u>ruby@shumatt.com</u> Website: <u>www.shumatt.com</u>

# SHUMATT

# Shenzhen Shumatt Technology Co., Ltd



Orifice plate center deviation inspection



There is indentation on the side, the orifice plate needs to be replaced



There is indentation in the middle oil back-flow hole, the orifice plate needs to be replaced



The middle oil back-flow hole is semicircular, the orifice plate needs to be replaced

Website: www.shumatt.com

⚠ The blockage of the oil back-flow hole will cause small volume of the oil return, and the oil will not be injected.

⚠ When oil back-flow hole becomes larger, it causes the semi ball to be not tightly sealed, which causes the fuel injection pressure cannot be established, then the fuel injector cannot work normally.

⚠ The wear on orifice plate's surface causes gap to the semi ball, which leads to large volume of oil return, in serious cases, the pressure can not be built up and nozzle will spray oil dire