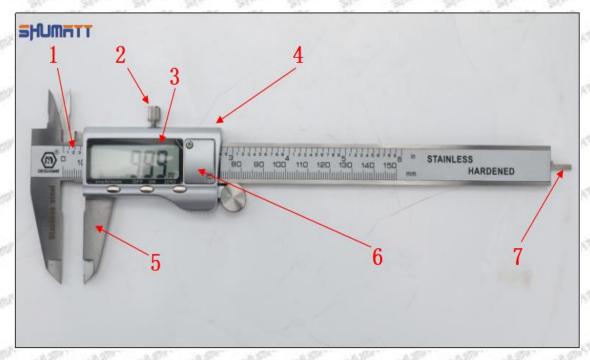

# (2) 8-97609789-4 Injector Orifice Plate 19# Customized Items

| No.         | The state of the s | 2                                                                                                     |
|-------------|--------------------------------------------------------------------------------------------------------------------------------------------------------------------------------------------------------------------------------------------------------------------------------------------------------------------------------------------------------------------------------------------------------------------------------------------------------------------------------------------------------------------------------------------------------------------------------------------------------------------------------------------------------------------------------------------------------------------------------------------------------------------------------------------------------------------------------------------------------------------------------------------------------------------------------------------------------------------------------------------------------------------------------------------------------------------------------------------------------------------------------------------------------------------------------------------------------------------------------------------------------------------------------------------------------------------------------------------------------------------------------------------------------------------------------------------------------------------------------------------------------------------------------------------------------------------------------------------------------------------------------------------------------------------------------------------------------------------------------------------------------------------------------------------------------------------------------------------------------------------------------------------------------------------------------------------------------------------------------------------------------------------------------------------------------------------------------------------------------------------------------|-------------------------------------------------------------------------------------------------------|
| Image       | SHUMATT OF THE PARTY OF THE PAR | SHUMATT WAICA                                                                                         |
| Name        | Injector Orifice Plate's Front Lettering                                                                                                                                                                                                                                                                                                                                                                                                                                                                                                                                                                                                                                                                                                                                                                                                                                                                                                                                                                                                                                                                                                                                                                                                                                                                                                                                                                                                                                                                                                                                                                                                                                                                                                                                                                                                                                                                                                                                                                                                                                                                                       | Injector Orifice Plate's Side Lettering                                                               |
| Description | Orifice plate part number: 19#                                                                                                                                                                                                                                                                                                                                                                                                                                                                                                                                                                                                                                                                                                                                                                                                                                                                                                                                                                                                                                                                                                                                                                                                                                                                                                                                                                                                                                                                                                                                                                                                                                                                                                                                                                                                                                                                                                                                                                                                                                                                                                 | Story Story Story I Story Story Sty                                                                   |
| No.         | 3                                                                                                                                                                                                                                                                                                                                                                                                                                                                                                                                                                                                                                                                                                                                                                                                                                                                                                                                                                                                                                                                                                                                                                                                                                                                                                                                                                                                                                                                                                                                                                                                                                                                                                                                                                                                                                                                                                                                                                                                                                                                                                                              | 4                                                                                                     |
| Image       | 0-25mm<br>0.001mm                                                                                                                                                                                                                                                                                                                                                                                                                                                                                                                                                                                                                                                                                                                                                                                                                                                                                                                                                                                                                                                                                                                                                                                                                                                                                                                                                                                                                                                                                                                                                                                                                                                                                                                                                                                                                                                                                                                                                                                                                                                                                                              | SHUMATT                                                                                               |
| Name        | Injector Orifice Plate's Thickness                                                                                                                                                                                                                                                                                                                                                                                                                                                                                                                                                                                                                                                                                                                                                                                                                                                                                                                                                                                                                                                                                                                                                                                                                                                                                                                                                                                                                                                                                                                                                                                                                                                                                                                                                                                                                                                                                                                                                                                                                                                                                             | 9-Grid Plastic Box                                                                                    |
| Description | Injector orifice plate's thickness range:<br>4.02mm∽4.108mm.                                                                                                                                                                                                                                                                                                                                                                                                                                                                                                                                                                                                                                                                                                                                                                                                                                                                                                                                                                                                                                                                                                                                                                                                                                                                                                                                                                                                                                                                                                                                                                                                                                                                                                                                                                                                                                                                                                                                                                                                                                                                   | Prevent damage to the orifice plates during transportation                                            |
| No.         | The second secon | 6                                                                                                     |
| Image       | SHUMATT                                                                                                                                                                                                                                                                                                                                                                                                                                                                                                                                                                                                                                                                                                                                                                                                                                                                                                                                                                                                                                                                                                                                                                                                                                                                                                                                                                                                                                                                                                                                                                                                                                                                                                                                                                                                                                                                                                                                                                                                                                                                                                                        | SHUMATT                                                                                               |
| Name        | Neutral Injector Orifice Plate's Individual<br>Box                                                                                                                                                                                                                                                                                                                                                                                                                                                                                                                                                                                                                                                                                                                                                                                                                                                                                                                                                                                                                                                                                                                                                                                                                                                                                                                                                                                                                                                                                                                                                                                                                                                                                                                                                                                                                                                                                                                                                                                                                                                                             | Orifice Plate's 10pcs Packing Box                                                                     |
| Description | Prevent damage to the orifice plates during transportation                                                                                                                                                                                                                                                                                                                                                                                                                                                                                                                                                                                                                                                                                                                                                                                                                                                                                                                                                                                                                                                                                                                                                                                                                                                                                                                                                                                                                                                                                                                                                                                                                                                                                                                                                                                                                                                                                                                                                                                                                                                                     | Liwei orifice plate's 10PCS plastic box to prevent damage to the orifice plates during transportation |
| No.         | 7                                                                                                                                                                                                                                                                                                                                                                                                                                                                                                                                                                                                                                                                                                                                                                                                                                                                                                                                                                                                                                                                                                                                                                                                                                                                                                                                                                                                                                                                                                                                                                                                                                                                                                                                                                                                                                                                                                                                                                                                                                                                                                                              | 8                                                                                                     |