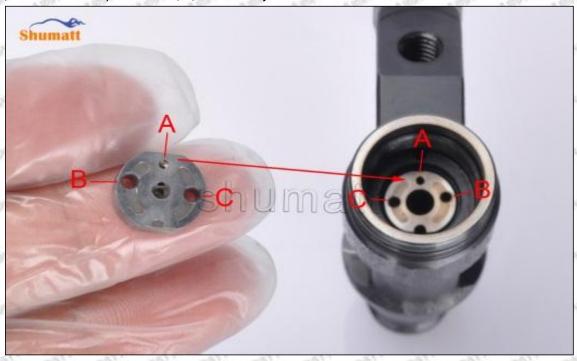

### (1) 8-97609789-4 Injector Orifice Plate 19# Application to Car Model Information

| Injector Part Number       | ISUZU Car Model        | ISUZU Car Model                 | OE Number        | OE Number        |
|----------------------------|------------------------|---------------------------------|------------------|------------------|
| 8-97609789-4               | ISUZU 五十铃<br>6HK1、4HK1 | 住友 230/350/450、日<br>立 240/250-3 | 8-<br>97609788-3 | 8-<br>98284393-0 |
| Striam, Striam, Stria      | STREET, STREET, S      | STATES SHOWING SHOWING SHOW     | 8-<br>98160061-3 | 8-<br>97600666-0 |
| SIRPORTS SIRPORTS SIRPORTS | ALL SHOWING SHOWING    | NAMES STREET, SPRING, SPRING,   | 8-<br>97609788-0 | 8-<br>94392058-1 |

# (2) 8-97609789-4 Injector Orifice Plate 19# Part Number Common Writing

19#, 19, 295040-6680, 2950406680, 2950406680