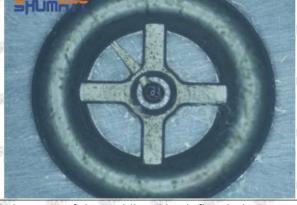

# 8-97609789-4 Injector Orifice Plate 19# Technical File

SKU1 G1Z11000000019

SKU2 G1L32950401900

SKU3 G1N12950401900

SKU4 G1Z172950401900

# 8-97609789-4 Injector Orifice Plate 19# Technical File