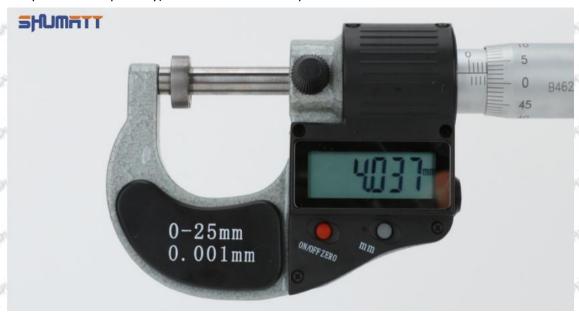

# 8-97609789-4 Injector Orifice Plate 19# Technical File

SKU1 G1Z11000000019

SKU2 G1L32950401900

SKU3 G1N12950401900

SKU4 G1Z172950401900