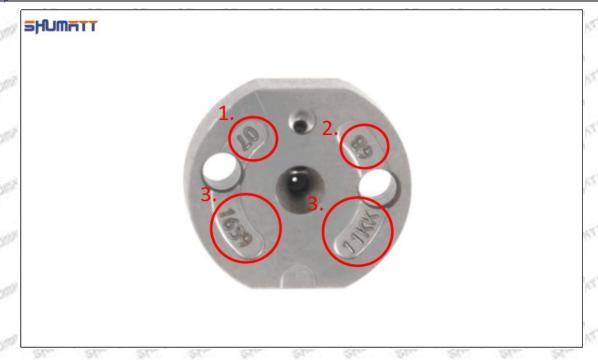

# (2) 8-97609789-4 Injector Orifice Plate 19# Part Number Common Writing

19#, 19, 295040-6680, 2950406680, 2950406680