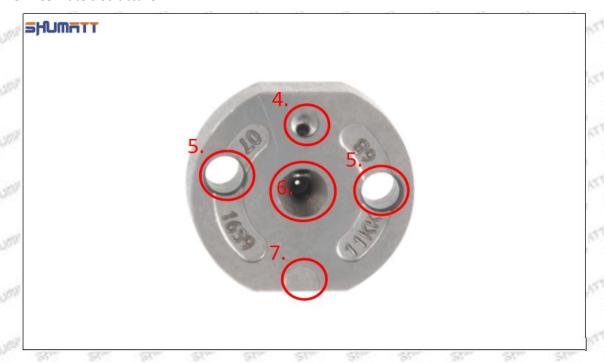

# (2) 8-97609789-4 Injector Orifice Plate 19# Part Number Common Writing

19#, 19, 295040-6680, 2950406680, 2950406680