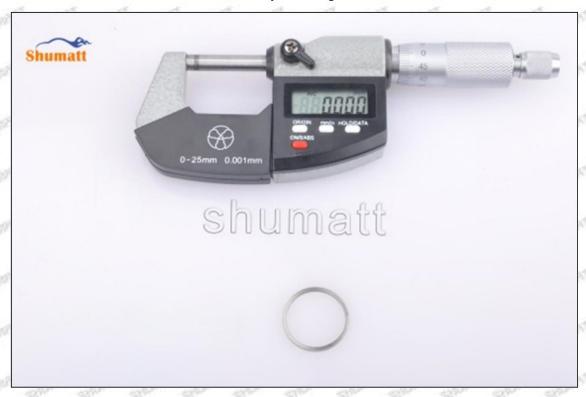

# (2) 8-97609789-4 Injector Orifice Plate 19# Customized Items

| No.         | The state of the s | 2                                                                                                     |
|-------------|--------------------------------------------------------------------------------------------------------------------------------------------------------------------------------------------------------------------------------------------------------------------------------------------------------------------------------------------------------------------------------------------------------------------------------------------------------------------------------------------------------------------------------------------------------------------------------------------------------------------------------------------------------------------------------------------------------------------------------------------------------------------------------------------------------------------------------------------------------------------------------------------------------------------------------------------------------------------------------------------------------------------------------------------------------------------------------------------------------------------------------------------------------------------------------------------------------------------------------------------------------------------------------------------------------------------------------------------------------------------------------------------------------------------------------------------------------------------------------------------------------------------------------------------------------------------------------------------------------------------------------------------------------------------------------------------------------------------------------------------------------------------------------------------------------------------------------------------------------------------------------------------------------------------------------------------------------------------------------------------------------------------------------------------------------------------------------------------------------------------------------|-------------------------------------------------------------------------------------------------------|
| Image       | SHUMATT OF THE PARTY OF THE PAR | SHUMATT WAICA                                                                                         |
| Name        | Injector Orifice Plate's Front Lettering                                                                                                                                                                                                                                                                                                                                                                                                                                                                                                                                                                                                                                                                                                                                                                                                                                                                                                                                                                                                                                                                                                                                                                                                                                                                                                                                                                                                                                                                                                                                                                                                                                                                                                                                                                                                                                                                                                                                                                                                                                                                                       | Injector Orifice Plate's Side Lettering                                                               |
| Description | Orifice plate part number: 19#                                                                                                                                                                                                                                                                                                                                                                                                                                                                                                                                                                                                                                                                                                                                                                                                                                                                                                                                                                                                                                                                                                                                                                                                                                                                                                                                                                                                                                                                                                                                                                                                                                                                                                                                                                                                                                                                                                                                                                                                                                                                                                 | Story Story Story I Story Story Sty                                                                   |
| No.         | 3                                                                                                                                                                                                                                                                                                                                                                                                                                                                                                                                                                                                                                                                                                                                                                                                                                                                                                                                                                                                                                                                                                                                                                                                                                                                                                                                                                                                                                                                                                                                                                                                                                                                                                                                                                                                                                                                                                                                                                                                                                                                                                                              | 4                                                                                                     |
| Image       | 0-25mm<br>0.001mm                                                                                                                                                                                                                                                                                                                                                                                                                                                                                                                                                                                                                                                                                                                                                                                                                                                                                                                                                                                                                                                                                                                                                                                                                                                                                                                                                                                                                                                                                                                                                                                                                                                                                                                                                                                                                                                                                                                                                                                                                                                                                                              | SHUMATT                                                                                               |
| Name        | Injector Orifice Plate's Thickness                                                                                                                                                                                                                                                                                                                                                                                                                                                                                                                                                                                                                                                                                                                                                                                                                                                                                                                                                                                                                                                                                                                                                                                                                                                                                                                                                                                                                                                                                                                                                                                                                                                                                                                                                                                                                                                                                                                                                                                                                                                                                             | 9-Grid Plastic Box                                                                                    |
| Description | Injector orifice plate's thickness range:<br>4.02mm∽4.108mm.                                                                                                                                                                                                                                                                                                                                                                                                                                                                                                                                                                                                                                                                                                                                                                                                                                                                                                                                                                                                                                                                                                                                                                                                                                                                                                                                                                                                                                                                                                                                                                                                                                                                                                                                                                                                                                                                                                                                                                                                                                                                   | Prevent damage to the orifice plates during transportation                                            |
| No.         | The second secon | 6                                                                                                     |
| Image       | SHUMATT                                                                                                                                                                                                                                                                                                                                                                                                                                                                                                                                                                                                                                                                                                                                                                                                                                                                                                                                                                                                                                                                                                                                                                                                                                                                                                                                                                                                                                                                                                                                                                                                                                                                                                                                                                                                                                                                                                                                                                                                                                                                                                                        | SHUMATT                                                                                               |
| Name        | Neutral Injector Orifice Plate's Individual<br>Box                                                                                                                                                                                                                                                                                                                                                                                                                                                                                                                                                                                                                                                                                                                                                                                                                                                                                                                                                                                                                                                                                                                                                                                                                                                                                                                                                                                                                                                                                                                                                                                                                                                                                                                                                                                                                                                                                                                                                                                                                                                                             | Orifice Plate's 10pcs Packing Box                                                                     |
| Description | Prevent damage to the orifice plates during transportation                                                                                                                                                                                                                                                                                                                                                                                                                                                                                                                                                                                                                                                                                                                                                                                                                                                                                                                                                                                                                                                                                                                                                                                                                                                                                                                                                                                                                                                                                                                                                                                                                                                                                                                                                                                                                                                                                                                                                                                                                                                                     | Liwei orifice plate's 10PCS plastic box to prevent damage to the orifice plates during transportation |
| No.         | 7                                                                                                                                                                                                                                                                                                                                                                                                                                                                                                                                                                                                                                                                                                                                                                                                                                                                                                                                                                                                                                                                                                                                                                                                                                                                                                                                                                                                                                                                                                                                                                                                                                                                                                                                                                                                                                                                                                                                                                                                                                                                                                                              | 8                                                                                                     |