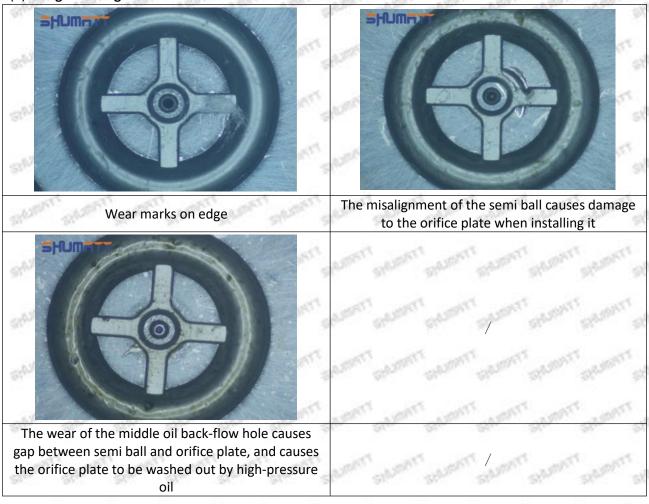

# 8-97609789-4 Injector Orifice Plate 19# Technical File

SKU1 G1Z11000000019

SKU2 G1L32950401900

SKU3 G1N12950401900

SKU4 G1Z172950401900

# 8-97609789-4 Injector Orifice Plate 19# Technical File