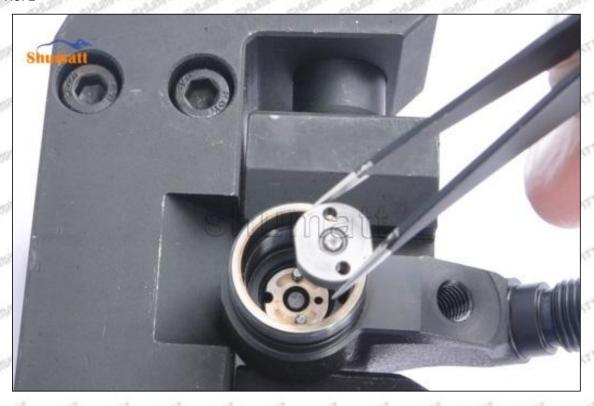

#### (2) 8-97609789-4 Injector Orifice Plate 19# Inspection

The factory inspection of 8-97609789-4 injector orifice plate 19# is undergone three inspections - full inspection, random inspection, and batch inspection. Different brands of test benches are used to test 8-97609789-4 injector orifice plate 19# for a total of no less than three times for factory inspection, and 8-97609789-4 injector orifice plate 19# installation testing environment are progressed in dust-free workshop.