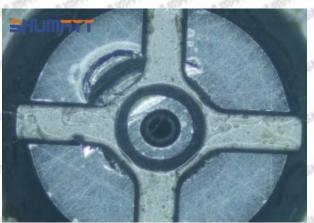

## (1) 8-97609789-4 Injector Orifice Plate 19# Testing

All 8-97609789-4 injector orifice plate 19# parts are subjected to A-hole flow test, Z-hole flow test, precision test, high temperature test, low temperature test, pressure test, leakage test, durability test, and various working condition tests.

#### (2) 8-97609789-4 Injector Orifice Plate 19# Inspection

The factory inspection of 8-97609789-4 injector orifice plate 19# is undergone three inspections - full inspection, random inspection, and batch inspection. Different brands of test benches are used to test 8-97609789-4 injector orifice plate 19# for a total of no less than three times for factory inspection, and 8-97609789-4 injector orifice plate 19# installation testing environment are progressed in dust-free workshop.