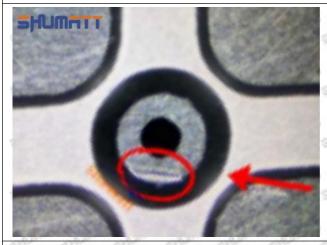

#### (2) 8-97609789-4 Injector Orifice Plate 19# Inspection

The factory inspection of 8-97609789-4 injector orifice plate 19# is undergone three inspections - full inspection, random inspection, and batch inspection. Different brands of test benches are used to test 8-97609789-4 injector orifice plate 19# for a total of no less than three times for factory inspection, and 8-97609789-4 injector orifice plate 19# installation testing environment are progressed in dust-free workshop.