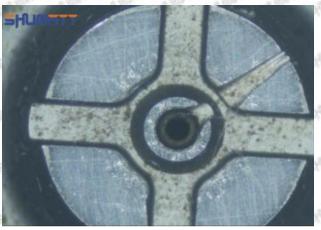

## (1) 8-97609789-4 Injector Orifice Plate 19# Testing

All 8-97609789-4 injector orifice plate 19# parts are subjected to A-hole flow test, Z-hole flow test, precision test, high temperature test, low temperature test, pressure test, leakage test, durability test, and various working condition tests.

#### (2) 8-97609789-4 Injector Orifice Plate 19# Inspection

The factory inspection of 8-97609789-4 injector orifice plate 19# is undergone three inspections - full inspection, random inspection, and batch inspection. Different brands of test benches are used to test 8-97609789-4 injector orifice plate 19# for a total of no less than three times for factory inspection, and 8-97609789-4 injector orifice plate 19# installation testing environment are progressed in dust-free workshop.