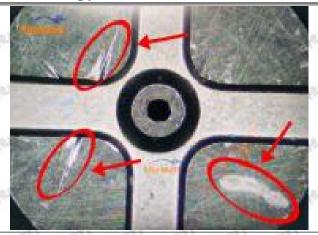

#### (2) 8-97609789-4 Injector Orifice Plate 19# Inspection

The factory inspection of 8-97609789-4 injector orifice plate 19# is undergone three inspections - full inspection, random inspection, and batch inspection. Different brands of test benches are used to test 8-97609789-4 injector orifice plate 19# for a total of no less than three times for factory inspection, and 8-97609789-4 injector orifice plate 19# installation testing environment are progressed in dust-free workshop.