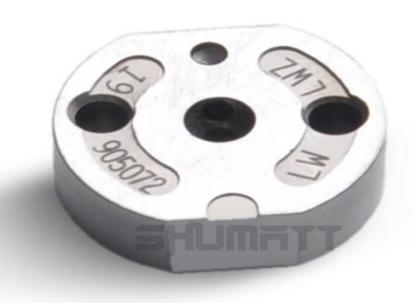

### 1.1. 8-97609789-4 Injector Orifice Plate 19# Basic Information

| Title | China made new 8-97609789-4 fuel Injector Orifice Plate's 19# |
|-------|---------------------------------------------------------------|
| SKU1  | G1Z11000000019                                                |
| SKU2  | G1L32950401900                                                |
| SKU3  | G1N12950401900                                                |
| SKU4  | G1Z172950401900                                               |

# (2) 8-97609789-4 Injector Orifice Plate 19# Part Number Common Writing

19#, 19, 295040-6680, 2950406680, 2950406680