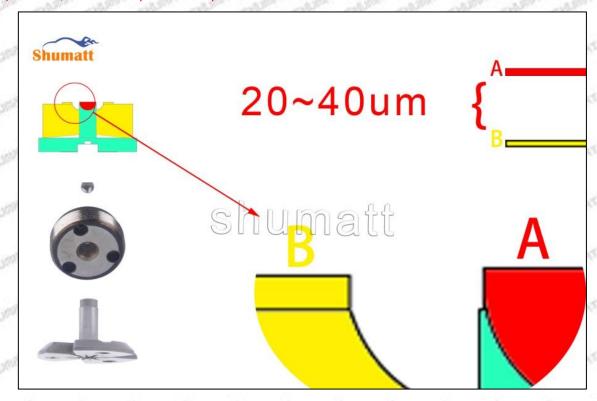

# 1.5. 8-97609789-4 Injector Orifice Plate 19# Customized Service

# (1) 8-97609789-4 Injector Orifice Plate 19# Customized Service Range:

Meet the OEM manufacturers customized demands of orifice plate's lettering, orifice plate's thickness, orifice plate's packing box, orifice plate's anti-rust bag and label etc,.

# (2) 8-97609789-4 Injector Orifice Plate 19# Customized Items

| No.         | The state of the s | 2                                                                                                     |
|-------------|--------------------------------------------------------------------------------------------------------------------------------------------------------------------------------------------------------------------------------------------------------------------------------------------------------------------------------------------------------------------------------------------------------------------------------------------------------------------------------------------------------------------------------------------------------------------------------------------------------------------------------------------------------------------------------------------------------------------------------------------------------------------------------------------------------------------------------------------------------------------------------------------------------------------------------------------------------------------------------------------------------------------------------------------------------------------------------------------------------------------------------------------------------------------------------------------------------------------------------------------------------------------------------------------------------------------------------------------------------------------------------------------------------------------------------------------------------------------------------------------------------------------------------------------------------------------------------------------------------------------------------------------------------------------------------------------------------------------------------------------------------------------------------------------------------------------------------------------------------------------------------------------------------------------------------------------------------------------------------------------------------------------------------------------------------------------------------------------------------------------------------|-------------------------------------------------------------------------------------------------------|
| Image       | SHUMATT OF THE PARTY OF THE PAR | SHUMATT WAICA                                                                                         |
| Name        | Injector Orifice Plate's Front Lettering                                                                                                                                                                                                                                                                                                                                                                                                                                                                                                                                                                                                                                                                                                                                                                                                                                                                                                                                                                                                                                                                                                                                                                                                                                                                                                                                                                                                                                                                                                                                                                                                                                                                                                                                                                                                                                                                                                                                                                                                                                                                                       | Injector Orifice Plate's Side Lettering                                                               |
| Description | Orifice plate part number: 19#                                                                                                                                                                                                                                                                                                                                                                                                                                                                                                                                                                                                                                                                                                                                                                                                                                                                                                                                                                                                                                                                                                                                                                                                                                                                                                                                                                                                                                                                                                                                                                                                                                                                                                                                                                                                                                                                                                                                                                                                                                                                                                 | Story Story Story I Story Story Sty                                                                   |
| No.         | 3                                                                                                                                                                                                                                                                                                                                                                                                                                                                                                                                                                                                                                                                                                                                                                                                                                                                                                                                                                                                                                                                                                                                                                                                                                                                                                                                                                                                                                                                                                                                                                                                                                                                                                                                                                                                                                                                                                                                                                                                                                                                                                                              | 4                                                                                                     |
| Image       | 0-25mm<br>0.001mm                                                                                                                                                                                                                                                                                                                                                                                                                                                                                                                                                                                                                                                                                                                                                                                                                                                                                                                                                                                                                                                                                                                                                                                                                                                                                                                                                                                                                                                                                                                                                                                                                                                                                                                                                                                                                                                                                                                                                                                                                                                                                                              | SHUMATT                                                                                               |
| Name        | Injector Orifice Plate's Thickness                                                                                                                                                                                                                                                                                                                                                                                                                                                                                                                                                                                                                                                                                                                                                                                                                                                                                                                                                                                                                                                                                                                                                                                                                                                                                                                                                                                                                                                                                                                                                                                                                                                                                                                                                                                                                                                                                                                                                                                                                                                                                             | 9-Grid Plastic Box                                                                                    |
| Description | Injector orifice plate's thickness range:<br>4.02mm∽4.108mm.                                                                                                                                                                                                                                                                                                                                                                                                                                                                                                                                                                                                                                                                                                                                                                                                                                                                                                                                                                                                                                                                                                                                                                                                                                                                                                                                                                                                                                                                                                                                                                                                                                                                                                                                                                                                                                                                                                                                                                                                                                                                   | Prevent damage to the orifice plates during transportation                                            |
| No.         | The second secon | 6                                                                                                     |
| Image       | SHUMATT                                                                                                                                                                                                                                                                                                                                                                                                                                                                                                                                                                                                                                                                                                                                                                                                                                                                                                                                                                                                                                                                                                                                                                                                                                                                                                                                                                                                                                                                                                                                                                                                                                                                                                                                                                                                                                                                                                                                                                                                                                                                                                                        | SHUMATT                                                                                               |
| Name        | Neutral Injector Orifice Plate's Individual<br>Box                                                                                                                                                                                                                                                                                                                                                                                                                                                                                                                                                                                                                                                                                                                                                                                                                                                                                                                                                                                                                                                                                                                                                                                                                                                                                                                                                                                                                                                                                                                                                                                                                                                                                                                                                                                                                                                                                                                                                                                                                                                                             | Orifice Plate's 10pcs Packing Box                                                                     |
| Description | Prevent damage to the orifice plates during transportation                                                                                                                                                                                                                                                                                                                                                                                                                                                                                                                                                                                                                                                                                                                                                                                                                                                                                                                                                                                                                                                                                                                                                                                                                                                                                                                                                                                                                                                                                                                                                                                                                                                                                                                                                                                                                                                                                                                                                                                                                                                                     | Liwei orifice plate's 10PCS plastic box to prevent damage to the orifice plates during transportation |
| No.         | 7                                                                                                                                                                                                                                                                                                                                                                                                                                                                                                                                                                                                                                                                                                                                                                                                                                                                                                                                                                                                                                                                                                                                                                                                                                                                                                                                                                                                                                                                                                                                                                                                                                                                                                                                                                                                                                                                                                                                                                                                                                                                                                                              | 8                                                                                                     |