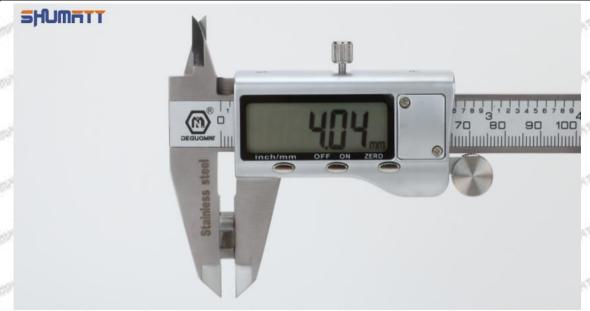

# 8-97609789-4 Injector Orifice Plate 19# Technical File

SKU1 G1Z11000000019

SKU2 G1L32950401900

SKU3 G1N12950401900

SKU4 G1Z172950401900