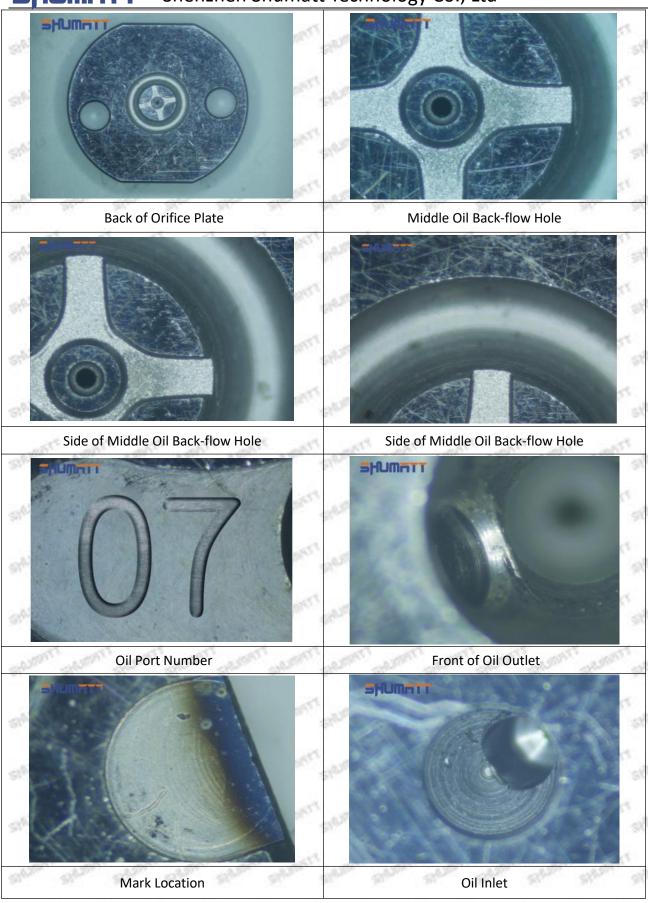

| No.         | The state of the s | 2                                                                                                                                                                                                                                                                                                                                                                                                                                                                                                                                                                                                                                                                                                                                                                                                                                                                                                                                                                                                                                                                                                                                                                                                                                                                                                                                                                                                                                                                                                                                                                                                                                                                                                                                                                                                                                                                                                                                                                                                                                                                                                                              |
|-------------|--------------------------------------------------------------------------------------------------------------------------------------------------------------------------------------------------------------------------------------------------------------------------------------------------------------------------------------------------------------------------------------------------------------------------------------------------------------------------------------------------------------------------------------------------------------------------------------------------------------------------------------------------------------------------------------------------------------------------------------------------------------------------------------------------------------------------------------------------------------------------------------------------------------------------------------------------------------------------------------------------------------------------------------------------------------------------------------------------------------------------------------------------------------------------------------------------------------------------------------------------------------------------------------------------------------------------------------------------------------------------------------------------------------------------------------------------------------------------------------------------------------------------------------------------------------------------------------------------------------------------------------------------------------------------------------------------------------------------------------------------------------------------------------------------------------------------------------------------------------------------------------------------------------------------------------------------------------------------------------------------------------------------------------------------------------------------------------------------------------------------------|--------------------------------------------------------------------------------------------------------------------------------------------------------------------------------------------------------------------------------------------------------------------------------------------------------------------------------------------------------------------------------------------------------------------------------------------------------------------------------------------------------------------------------------------------------------------------------------------------------------------------------------------------------------------------------------------------------------------------------------------------------------------------------------------------------------------------------------------------------------------------------------------------------------------------------------------------------------------------------------------------------------------------------------------------------------------------------------------------------------------------------------------------------------------------------------------------------------------------------------------------------------------------------------------------------------------------------------------------------------------------------------------------------------------------------------------------------------------------------------------------------------------------------------------------------------------------------------------------------------------------------------------------------------------------------------------------------------------------------------------------------------------------------------------------------------------------------------------------------------------------------------------------------------------------------------------------------------------------------------------------------------------------------------------------------------------------------------------------------------------------------|
| SPINALL     | SHUMATT                                                                                                                                                                                                                                                                                                                                                                                                                                                                                                                                                                                                                                                                                                                                                                                                                                                                                                                                                                                                                                                                                                                                                                                                                                                                                                                                                                                                                                                                                                                                                                                                                                                                                                                                                                                                                                                                                                                                                                                                                                                                                                                        | SHUMATT CONTRACTOR OF THE PROPERTY OF THE PROP |
| Image       |                                                                                                                                                                                                                                                                                                                                                                                                                                                                                                                                                                                                                                                                                                                                                                                                                                                                                                                                                                                                                                                                                                                                                                                                                                                                                                                                                                                                                                                                                                                                                                                                                                                                                                                                                                                                                                                                                                                                                                                                                                                                                                                                |                                                                                                                                                                                                                                                                                                                                                                                                                                                                                                                                                                                                                                                                                                                                                                                                                                                                                                                                                                                                                                                                                                                                                                                                                                                                                                                                                                                                                                                                                                                                                                                                                                                                                                                                                                                                                                                                                                                                                                                                                                                                                                                                |
| Name        | Injector Orifice Plate                                                                                                                                                                                                                                                                                                                                                                                                                                                                                                                                                                                                                                                                                                                                                                                                                                                                                                                                                                                                                                                                                                                                                                                                                                                                                                                                                                                                                                                                                                                                                                                                                                                                                                                                                                                                                                                                                                                                                                                                                                                                                                         | 9-Grid Box                                                                                                                                                                                                                                                                                                                                                                                                                                                                                                                                                                                                                                                                                                                                                                                                                                                                                                                                                                                                                                                                                                                                                                                                                                                                                                                                                                                                                                                                                                                                                                                                                                                                                                                                                                                                                                                                                                                                                                                                                                                                                                                     |
| Description | Orifice plate part number: 19#                                                                                                                                                                                                                                                                                                                                                                                                                                                                                                                                                                                                                                                                                                                                                                                                                                                                                                                                                                                                                                                                                                                                                                                                                                                                                                                                                                                                                                                                                                                                                                                                                                                                                                                                                                                                                                                                                                                                                                                                                                                                                                 | 9-grid plastic box to prevent damage to the orifice plates during transportation. (10pcs or 12pcs packing box is optional)                                                                                                                                                                                                                                                                                                                                                                                                                                                                                                                                                                                                                                                                                                                                                                                                                                                                                                                                                                                                                                                                                                                                                                                                                                                                                                                                                                                                                                                                                                                                                                                                                                                                                                                                                                                                                                                                                                                                                                                                     |
| No.         | WALL STREET, S | 4                                                                                                                                                                                                                                                                                                                                                                                                                                                                                                                                                                                                                                                                                                                                                                                                                                                                                                                                                                                                                                                                                                                                                                                                                                                                                                                                                                                                                                                                                                                                                                                                                                                                                                                                                                                                                                                                                                                                                                                                                                                                                                                              |
| Image       | SHUMATT                                                                                                                                                                                                                                                                                                                                                                                                                                                                                                                                                                                                                                                                                                                                                                                                                                                                                                                                                                                                                                                                                                                                                                                                                                                                                                                                                                                                                                                                                                                                                                                                                                                                                                                                                                                                                                                                                                                                                                                                                                                                                                                        | SHUMATT                                                                                                                                                                                                                                                                                                                                                                                                                                                                                                                                                                                                                                                                                                                                                                                                                                                                                                                                                                                                                                                                                                                                                                                                                                                                                                                                                                                                                                                                                                                                                                                                                                                                                                                                                                                                                                                                                                                                                                                                                                                                                                                        |
| Name        | Injector Orifice Plate's Individual Box                                                                                                                                                                                                                                                                                                                                                                                                                                                                                                                                                                                                                                                                                                                                                                                                                                                                                                                                                                                                                                                                                                                                                                                                                                                                                                                                                                                                                                                                                                                                                                                                                                                                                                                                                                                                                                                                                                                                                                                                                                                                                        | Neutral VCI Anti - Rust Bag                                                                                                                                                                                                                                                                                                                                                                                                                                                                                                                                                                                                                                                                                                                                                                                                                                                                                                                                                                                                                                                                                                                                                                                                                                                                                                                                                                                                                                                                                                                                                                                                                                                                                                                                                                                                                                                                                                                                                                                                                                                                                                    |
| Ivaille     | To prevent damage to the orifice plates                                                                                                                                                                                                                                                                                                                                                                                                                                                                                                                                                                                                                                                                                                                                                                                                                                                                                                                                                                                                                                                                                                                                                                                                                                                                                                                                                                                                                                                                                                                                                                                                                                                                                                                                                                                                                                                                                                                                                                                                                                                                                        | Neutral Vel Allti - Nust Bag                                                                                                                                                                                                                                                                                                                                                                                                                                                                                                                                                                                                                                                                                                                                                                                                                                                                                                                                                                                                                                                                                                                                                                                                                                                                                                                                                                                                                                                                                                                                                                                                                                                                                                                                                                                                                                                                                                                                                                                                                                                                                                   |
| Description | during transportation. (liwei individual box is optional)                                                                                                                                                                                                                                                                                                                                                                                                                                                                                                                                                                                                                                                                                                                                                                                                                                                                                                                                                                                                                                                                                                                                                                                                                                                                                                                                                                                                                                                                                                                                                                                                                                                                                                                                                                                                                                                                                                                                                                                                                                                                      | To prevent the orifice plates from rusting.                                                                                                                                                                                                                                                                                                                                                                                                                                                                                                                                                                                                                                                                                                                                                                                                                                                                                                                                                                                                                                                                                                                                                                                                                                                                                                                                                                                                                                                                                                                                                                                                                                                                                                                                                                                                                                                                                                                                                                                                                                                                                    |

▲ Minors are forbidden to use 8-97609789-4 injector orifice plate 19# and orifice plate's box to avoid personal injury.

▲ The orifice plate's plastic box is recyclable and can be reused.

▲ VCI anti-rust bag is non-degradable, please dispose them properly after using.