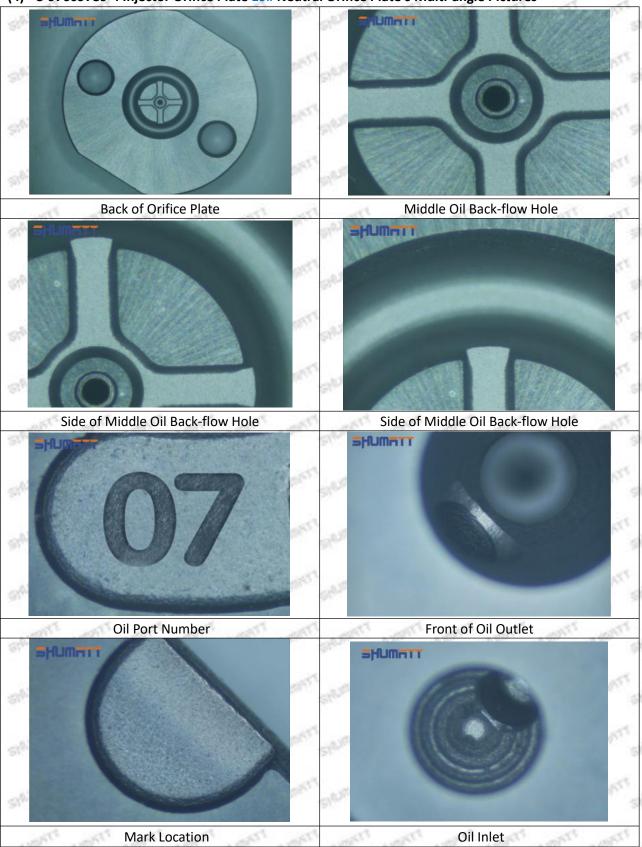

| No.         | The state of the s | 2                                                                                                                                                                                                                                                                                                                                                                                                                                                                                                                                                                                                                                                                                                                                                                                                                                                                                                                                                                                                                                                                                                                                                                                                                                                                                                                                                                                                                                                                                                                                                                                                                                                                                                                                                                                                                                                                                                                                                                                                                                                                                                                              |
|-------------|--------------------------------------------------------------------------------------------------------------------------------------------------------------------------------------------------------------------------------------------------------------------------------------------------------------------------------------------------------------------------------------------------------------------------------------------------------------------------------------------------------------------------------------------------------------------------------------------------------------------------------------------------------------------------------------------------------------------------------------------------------------------------------------------------------------------------------------------------------------------------------------------------------------------------------------------------------------------------------------------------------------------------------------------------------------------------------------------------------------------------------------------------------------------------------------------------------------------------------------------------------------------------------------------------------------------------------------------------------------------------------------------------------------------------------------------------------------------------------------------------------------------------------------------------------------------------------------------------------------------------------------------------------------------------------------------------------------------------------------------------------------------------------------------------------------------------------------------------------------------------------------------------------------------------------------------------------------------------------------------------------------------------------------------------------------------------------------------------------------------------------|--------------------------------------------------------------------------------------------------------------------------------------------------------------------------------------------------------------------------------------------------------------------------------------------------------------------------------------------------------------------------------------------------------------------------------------------------------------------------------------------------------------------------------------------------------------------------------------------------------------------------------------------------------------------------------------------------------------------------------------------------------------------------------------------------------------------------------------------------------------------------------------------------------------------------------------------------------------------------------------------------------------------------------------------------------------------------------------------------------------------------------------------------------------------------------------------------------------------------------------------------------------------------------------------------------------------------------------------------------------------------------------------------------------------------------------------------------------------------------------------------------------------------------------------------------------------------------------------------------------------------------------------------------------------------------------------------------------------------------------------------------------------------------------------------------------------------------------------------------------------------------------------------------------------------------------------------------------------------------------------------------------------------------------------------------------------------------------------------------------------------------|
| SPINALL     | SHUMATT                                                                                                                                                                                                                                                                                                                                                                                                                                                                                                                                                                                                                                                                                                                                                                                                                                                                                                                                                                                                                                                                                                                                                                                                                                                                                                                                                                                                                                                                                                                                                                                                                                                                                                                                                                                                                                                                                                                                                                                                                                                                                                                        | SHUMATT CONTRACTOR OF THE PROPERTY OF THE PROP |
| Image       |                                                                                                                                                                                                                                                                                                                                                                                                                                                                                                                                                                                                                                                                                                                                                                                                                                                                                                                                                                                                                                                                                                                                                                                                                                                                                                                                                                                                                                                                                                                                                                                                                                                                                                                                                                                                                                                                                                                                                                                                                                                                                                                                |                                                                                                                                                                                                                                                                                                                                                                                                                                                                                                                                                                                                                                                                                                                                                                                                                                                                                                                                                                                                                                                                                                                                                                                                                                                                                                                                                                                                                                                                                                                                                                                                                                                                                                                                                                                                                                                                                                                                                                                                                                                                                                                                |
| Name        | Injector Orifice Plate                                                                                                                                                                                                                                                                                                                                                                                                                                                                                                                                                                                                                                                                                                                                                                                                                                                                                                                                                                                                                                                                                                                                                                                                                                                                                                                                                                                                                                                                                                                                                                                                                                                                                                                                                                                                                                                                                                                                                                                                                                                                                                         | 9-Grid Box                                                                                                                                                                                                                                                                                                                                                                                                                                                                                                                                                                                                                                                                                                                                                                                                                                                                                                                                                                                                                                                                                                                                                                                                                                                                                                                                                                                                                                                                                                                                                                                                                                                                                                                                                                                                                                                                                                                                                                                                                                                                                                                     |
| Description | Orifice plate part number: 19#                                                                                                                                                                                                                                                                                                                                                                                                                                                                                                                                                                                                                                                                                                                                                                                                                                                                                                                                                                                                                                                                                                                                                                                                                                                                                                                                                                                                                                                                                                                                                                                                                                                                                                                                                                                                                                                                                                                                                                                                                                                                                                 | 9-grid plastic box to prevent damage to the orifice plates during transportation. (10pcs or 12pcs packing box is optional)                                                                                                                                                                                                                                                                                                                                                                                                                                                                                                                                                                                                                                                                                                                                                                                                                                                                                                                                                                                                                                                                                                                                                                                                                                                                                                                                                                                                                                                                                                                                                                                                                                                                                                                                                                                                                                                                                                                                                                                                     |
| No.         | WALL STREET, S | 4                                                                                                                                                                                                                                                                                                                                                                                                                                                                                                                                                                                                                                                                                                                                                                                                                                                                                                                                                                                                                                                                                                                                                                                                                                                                                                                                                                                                                                                                                                                                                                                                                                                                                                                                                                                                                                                                                                                                                                                                                                                                                                                              |
| Image       | SHUMATT                                                                                                                                                                                                                                                                                                                                                                                                                                                                                                                                                                                                                                                                                                                                                                                                                                                                                                                                                                                                                                                                                                                                                                                                                                                                                                                                                                                                                                                                                                                                                                                                                                                                                                                                                                                                                                                                                                                                                                                                                                                                                                                        | SHUMATT                                                                                                                                                                                                                                                                                                                                                                                                                                                                                                                                                                                                                                                                                                                                                                                                                                                                                                                                                                                                                                                                                                                                                                                                                                                                                                                                                                                                                                                                                                                                                                                                                                                                                                                                                                                                                                                                                                                                                                                                                                                                                                                        |
| Name        | Injector Orifice Plate's Individual Box                                                                                                                                                                                                                                                                                                                                                                                                                                                                                                                                                                                                                                                                                                                                                                                                                                                                                                                                                                                                                                                                                                                                                                                                                                                                                                                                                                                                                                                                                                                                                                                                                                                                                                                                                                                                                                                                                                                                                                                                                                                                                        | Neutral VCI Anti - Rust Bag                                                                                                                                                                                                                                                                                                                                                                                                                                                                                                                                                                                                                                                                                                                                                                                                                                                                                                                                                                                                                                                                                                                                                                                                                                                                                                                                                                                                                                                                                                                                                                                                                                                                                                                                                                                                                                                                                                                                                                                                                                                                                                    |
| Ivaille     | To prevent damage to the orifice plates                                                                                                                                                                                                                                                                                                                                                                                                                                                                                                                                                                                                                                                                                                                                                                                                                                                                                                                                                                                                                                                                                                                                                                                                                                                                                                                                                                                                                                                                                                                                                                                                                                                                                                                                                                                                                                                                                                                                                                                                                                                                                        | Neutral Vel Allti - Nust Bag                                                                                                                                                                                                                                                                                                                                                                                                                                                                                                                                                                                                                                                                                                                                                                                                                                                                                                                                                                                                                                                                                                                                                                                                                                                                                                                                                                                                                                                                                                                                                                                                                                                                                                                                                                                                                                                                                                                                                                                                                                                                                                   |
| Description | during transportation. (liwei individual box is optional)                                                                                                                                                                                                                                                                                                                                                                                                                                                                                                                                                                                                                                                                                                                                                                                                                                                                                                                                                                                                                                                                                                                                                                                                                                                                                                                                                                                                                                                                                                                                                                                                                                                                                                                                                                                                                                                                                                                                                                                                                                                                      | To prevent the orifice plates from rusting.                                                                                                                                                                                                                                                                                                                                                                                                                                                                                                                                                                                                                                                                                                                                                                                                                                                                                                                                                                                                                                                                                                                                                                                                                                                                                                                                                                                                                                                                                                                                                                                                                                                                                                                                                                                                                                                                                                                                                                                                                                                                                    |

▲ Minors are forbidden to use 8-97609789-4 injector orifice plate 19# and orifice plate's box to avoid personal injury.

▲ The orifice plate's plastic box is recyclable and can be reused.

▲ VCI anti-rust bag is non-degradable, please dispose them properly after using.