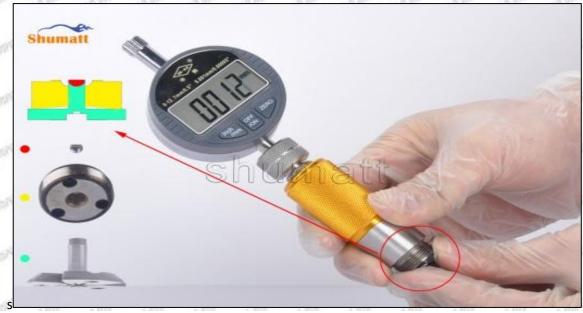

# (2) 8-97609789-4 Injector Orifice Plate 19# Customized Items

| No.         | The state of the s | 2                                                                                                     |
|-------------|--------------------------------------------------------------------------------------------------------------------------------------------------------------------------------------------------------------------------------------------------------------------------------------------------------------------------------------------------------------------------------------------------------------------------------------------------------------------------------------------------------------------------------------------------------------------------------------------------------------------------------------------------------------------------------------------------------------------------------------------------------------------------------------------------------------------------------------------------------------------------------------------------------------------------------------------------------------------------------------------------------------------------------------------------------------------------------------------------------------------------------------------------------------------------------------------------------------------------------------------------------------------------------------------------------------------------------------------------------------------------------------------------------------------------------------------------------------------------------------------------------------------------------------------------------------------------------------------------------------------------------------------------------------------------------------------------------------------------------------------------------------------------------------------------------------------------------------------------------------------------------------------------------------------------------------------------------------------------------------------------------------------------------------------------------------------------------------------------------------------------------|-------------------------------------------------------------------------------------------------------|
| Image       | SHUMATT OF THE PARTY OF THE PAR | SHUMATT WAICA                                                                                         |
| Name        | Injector Orifice Plate's Front Lettering                                                                                                                                                                                                                                                                                                                                                                                                                                                                                                                                                                                                                                                                                                                                                                                                                                                                                                                                                                                                                                                                                                                                                                                                                                                                                                                                                                                                                                                                                                                                                                                                                                                                                                                                                                                                                                                                                                                                                                                                                                                                                       | Injector Orifice Plate's Side Lettering                                                               |
| Description | Orifice plate part number: 19#                                                                                                                                                                                                                                                                                                                                                                                                                                                                                                                                                                                                                                                                                                                                                                                                                                                                                                                                                                                                                                                                                                                                                                                                                                                                                                                                                                                                                                                                                                                                                                                                                                                                                                                                                                                                                                                                                                                                                                                                                                                                                                 | Story Story Story I Story Story Sty                                                                   |
| No.         | 3                                                                                                                                                                                                                                                                                                                                                                                                                                                                                                                                                                                                                                                                                                                                                                                                                                                                                                                                                                                                                                                                                                                                                                                                                                                                                                                                                                                                                                                                                                                                                                                                                                                                                                                                                                                                                                                                                                                                                                                                                                                                                                                              | 4                                                                                                     |
| Image       | 0-25mm<br>0.001mm                                                                                                                                                                                                                                                                                                                                                                                                                                                                                                                                                                                                                                                                                                                                                                                                                                                                                                                                                                                                                                                                                                                                                                                                                                                                                                                                                                                                                                                                                                                                                                                                                                                                                                                                                                                                                                                                                                                                                                                                                                                                                                              | SHUMATT                                                                                               |
| Name        | Injector Orifice Plate's Thickness                                                                                                                                                                                                                                                                                                                                                                                                                                                                                                                                                                                                                                                                                                                                                                                                                                                                                                                                                                                                                                                                                                                                                                                                                                                                                                                                                                                                                                                                                                                                                                                                                                                                                                                                                                                                                                                                                                                                                                                                                                                                                             | 9-Grid Plastic Box                                                                                    |
| Description | Injector orifice plate's thickness range:<br>4.02mm∽4.108mm.                                                                                                                                                                                                                                                                                                                                                                                                                                                                                                                                                                                                                                                                                                                                                                                                                                                                                                                                                                                                                                                                                                                                                                                                                                                                                                                                                                                                                                                                                                                                                                                                                                                                                                                                                                                                                                                                                                                                                                                                                                                                   | Prevent damage to the orifice plates during transportation                                            |
| No.         | The second secon | 6                                                                                                     |
| Image       | SHUMATT                                                                                                                                                                                                                                                                                                                                                                                                                                                                                                                                                                                                                                                                                                                                                                                                                                                                                                                                                                                                                                                                                                                                                                                                                                                                                                                                                                                                                                                                                                                                                                                                                                                                                                                                                                                                                                                                                                                                                                                                                                                                                                                        | SHUMATT                                                                                               |
| Name        | Neutral Injector Orifice Plate's Individual<br>Box                                                                                                                                                                                                                                                                                                                                                                                                                                                                                                                                                                                                                                                                                                                                                                                                                                                                                                                                                                                                                                                                                                                                                                                                                                                                                                                                                                                                                                                                                                                                                                                                                                                                                                                                                                                                                                                                                                                                                                                                                                                                             | Orifice Plate's 10pcs Packing Box                                                                     |
| Description | Prevent damage to the orifice plates during transportation                                                                                                                                                                                                                                                                                                                                                                                                                                                                                                                                                                                                                                                                                                                                                                                                                                                                                                                                                                                                                                                                                                                                                                                                                                                                                                                                                                                                                                                                                                                                                                                                                                                                                                                                                                                                                                                                                                                                                                                                                                                                     | Liwei orifice plate's 10PCS plastic box to prevent damage to the orifice plates during transportation |
| No.         | 7                                                                                                                                                                                                                                                                                                                                                                                                                                                                                                                                                                                                                                                                                                                                                                                                                                                                                                                                                                                                                                                                                                                                                                                                                                                                                                                                                                                                                                                                                                                                                                                                                                                                                                                                                                                                                                                                                                                                                                                                                                                                                                                              | 8                                                                                                     |