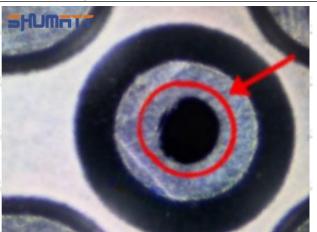

#### (2) 8-97609789-4 Injector Orifice Plate 19# Inspection

The factory inspection of 8-97609789-4 injector orifice plate 19# is undergone three inspections - full inspection, random inspection, and batch inspection. Different brands of test benches are used to test 8-97609789-4 injector orifice plate 19# for a total of no less than three times for factory inspection, and 8-97609789-4 injector orifice plate 19# installation testing environment are progressed in dust-free workshop.