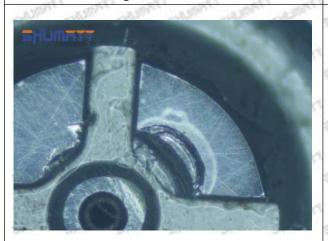

## (1) 8-97609789-4 Injector Orifice Plate 19# Testing

All 8-97609789-4 injector orifice plate 19# parts are subjected to A-hole flow test, Z-hole flow test, precision test, high temperature test, low temperature test, pressure test, leakage test, durability test, and various working condition tests.

#### (2) 8-97609789-4 Injector Orifice Plate 19# Inspection

The factory inspection of 8-97609789-4 injector orifice plate 19# is undergone three inspections - full inspection, random inspection, and batch inspection. Different brands of test benches are used to test 8-97609789-4 injector orifice plate 19# for a total of no less than three times for factory inspection, and 8-97609789-4 injector orifice plate 19# installation testing environment are progressed in dust-free workshop.