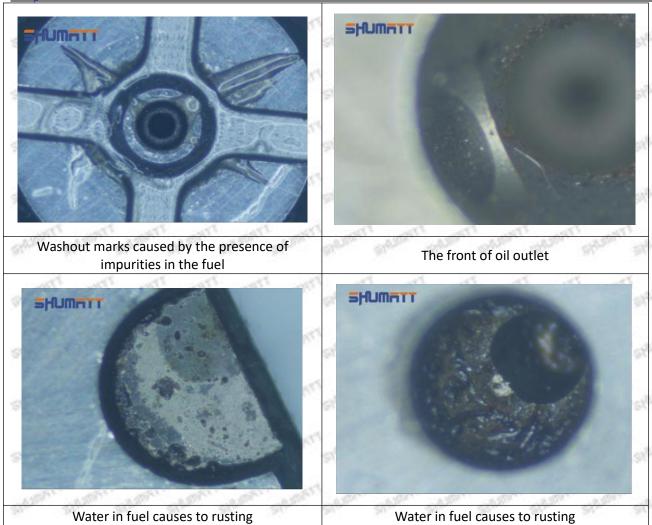

to the orifice plate when installing it

Mob/WhatsApp: +86 13410541523

Email: <a href="mailto:ruby@shumatt.com">ruby@shumatt.com</a>

© 2022 Shenzhen Shumatt Technology Co., Ltd

Tel: +8675523215133

# SHUMATT

# Shenzhen Shumatt Technology Co., Ltd



The wear of the middle oil back-flow hole causes gap between semi ball and orifice plate, and causes the orifice plate to be washed out by high-pressure oil

/

# (4) More Pictures of Orifice Plate's Damage Details



The misalignment of the semi ball



Marks of the misalignment of the semi ball



The indentation of the misalignment of the semi ball



Washout marks caused by the presence of impurities in the fuel

Mob/WhatsApp: +86 13410541523

Email: ruby@shumatt.com

© 2022 Shenzhen Shumatt Technology Co., Ltd

Tel: +8675523215133





(5) Impact Classification According to The Degree of Damage to The Orifice Plate

| Damage Type                      | Severe Damaged General Damaged                                                                                                                                                        |                                                                    | Slight Damaged                                                        |  |
|----------------------------------|---------------------------------------------------------------------------------------------------------------------------------------------------------------------------------------|--------------------------------------------------------------------|--------------------------------------------------------------