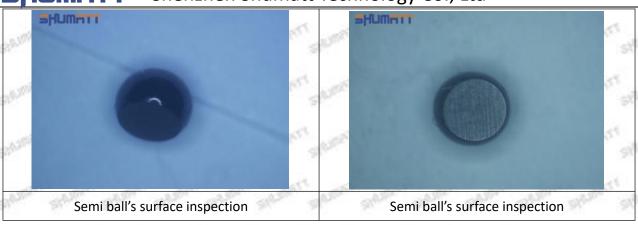

the semi ball to be not tightly sealed, which causes the fuel injection pressure cannot be established, then the fuel injector cannot work normally.

⚠ The wear on orifice plate's surface causes gap to the semi ball, which leads to large volume of oil return, in serious cases, the pressure can not be built up and nozzle will spray oil directly.

The blockage of the oil inlet hole (side hole) will cause small amount of oil return, the blockage of oil inlet side hole will cause the injector cannot build a pressure chamber, as a result, the injector cannot work normally.

(2) Magnified 500 times under the microscope, check the plane position of the semi ball, if there is any scratch, it is recommended to replace it.

Mob/WhatsApp: +86 13410541523 Tel: +8675523215133

Email: ruby@shumatt.com



# 2.2.8-97609789-4 Injector Orifice Plate 19# Level of Damage Inspection

# (1) Slight Damaged



Mob/WhatsApp: +86 13410541523 Tel: +8675523215133

Email: <u>ruby@shumatt.com</u> Website: <u>www.shumatt.com</u>

# (2) Moderate Damaged



Wear marks on edge



The misalignment of the semi ball causes damage to the orifice plate when installing it



The wear of the middle oil back-flow hole causes gap between semi ball and orifice plate, and causes the orifice plate to be washed out by high-pressure oil

-

## (3) Highly Damaged



Obvious Wear marks on edge



The misalignment of the semi ball causes damage to the orifice plate when installing it

Mob/WhatsApp: +86 13410541523

Email: <a href="mailto:ruby@shumatt.com">ruby@shumatt.com</a>

© 2022 Shenzhen Shumatt Technology Co., Ltd

Te