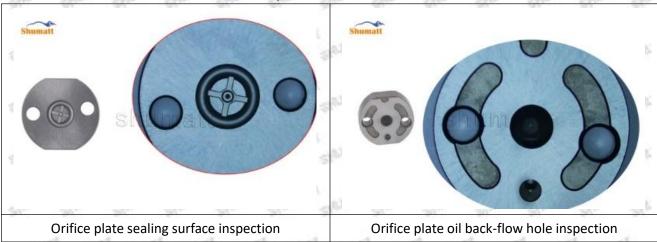

# 8-97609789-4 Injector Orifice Plate 19# Technical File

SKU1 G1Z11000000019

SKU2 G1L32950401900

SKU3 G1N12950401900

SKU4 G1Z172950401900