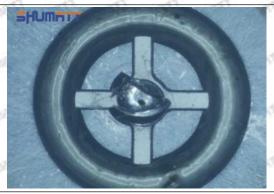

# 8-97609789-4 Injector Orifice Plate 19# Technical File

SKU1 G1Z11000000019

SKU2 G1L32950401900

SKU3 G1N12950401900

SKU4 G1Z172950401900

# 8-97609789-4 Injector Orifice Plate 19# Technical File