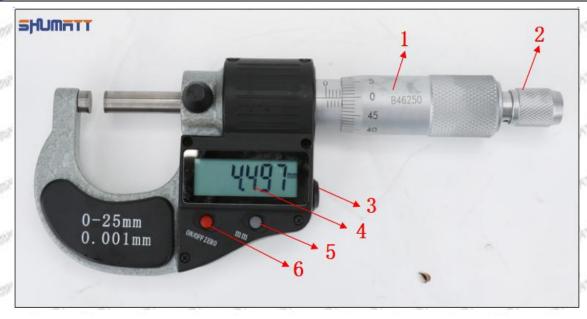

# (2) 8-97609789-4 Injector Orifice Plate 19# Customized Items

| No.         | The state of the s | 2                                                                                                     |
|-------------|--------------------------------------------------------------------------------------------------------------------------------------------------------------------------------------------------------------------------------------------------------------------------------------------------------------------------------------------------------------------------------------------------------------------------------------------------------------------------------------------------------------------------------------------------------------------------------------------------------------------------------------------------------------------------------------------------------------------------------------------------------------------------------------------------------------------------------------------------------------------------------------------------------------------------------------------------------------------------------------------------------------------------------------------------------------------------------------------------------------------------------------------------------------------------------------------------------------------------------------------------------------------------------------------------------------------------------------------------------------------------------------------------------------------------------------------------------------------------------------------------------------------------------------------------------------------------------------------------------------------------------------------------------------------------------------------------------------------------------------------------------------------------------------------------------------------------------------------------------------------------------------------------------------------------------------------------------------------------------------------------------------------------------------------------------------------------------------------------------------------------------|-------------------------------------------------------------------------------------------------------|
| Image       | SHUMATT OF THE PARTY OF THE PAR | SHUMATT WAICA                                                                                         |
| Name        | Injector Orifice Plate's Front Lettering                                                                                                                                                                                                                                                                                                                                                                                                                                                                                                                                                                                                                                                                                                                                                                                                                                                                                                                                                                                                                                                                                                                                                                                                                                                                                                                                                                                                                                                                                                                                                                                                                                                                                                                                                                                                                                                                                                                                                                                                                                                                                       | Injector Orifice Plate's Side Lettering                                                               |
| Description | Orifice plate part number: 19#                                                                                                                                                                                                                                                                                                                                                                                                                                                                                                                                                                                                                                                                                                                                                                                                                                                                                                                                                                                                                                                                                                                                                                                                                                                                                                                                                                                                                                                                                                                                                                                                                                                                                                                                                                                                                                                                                                                                                                                                                                                                                                 | Story Story Story I Story Story Sty                                                                   |
| No.         | 3                                                                                                                                                                                                                                                                                                                                                                                                                                                                                                                                                                                                                                                                                                                                                                                                                                                                                                                                                                                                                                                                                                                                                                                                                                                                                                                                                                                                                                                                                                                                                                                                                                                                                                                                                                                                                                                                                                                                                                                                                                                                                                                              | 4                                                                                                     |
| Image       | 0-25mm<br>0.001mm                                                                                                                                                                                                                                                                                                                                                                                                                                                                                                                                                                                                                                                                                                                                                                                                                                                                                                                                                                                                                                                                                                                                                                                                                                                                                                                                                                                                                                                                                                                                                                                                                                                                                                                                                                                                                                                                                                                                                                                                                                                                                                              | SHUMATT                                                                                               |
| Name        | Injector Orifice Plate's Thickness                                                                                                                                                                                                                                                                                                                                                                                                                                                                                                                                                                                                                                                                                                                                                                                                                                                                                                                                                                                                                                                                                                                                                                                                                                                                                                                                                                                                                                                                                                                                                                                                                                                                                                                                                                                                                                                                                                                                                                                                                                                                                             | 9-Grid Plastic Box                                                                                    |
| Description | Injector orifice plate's thickness range:<br>4.02mm∽4.108mm.                                                                                                                                                                                                                                                                                                                                                                                                                                                                                                                                                                                                                                                                                                                                                                                                                                                                                                                                                                                                                                                                                                                                                                                                                                                                                                                                                                                                                                                                                                                                                                                                                                                                                                                                                                                                                                                                                                                                                                                                                                                                   | Prevent damage to the orifice plates during transportation                                            |
| No.         | The second secon | 6                                                                                                     |
| Image       | SHUMATT                                                                                                                                                                                                                                                                                                                                                                                                                                                                                                                                                                                                                                                                                                                                                                                                                                                                                                                                                                                                                                                                                                                                                                                                                                                                                                                                                                                                                                                                                                                                                                                                                                                                                                                                                                                                                                                                                                                                                                                                                                                                                                                        | SHUMATT                                                                                               |
| Name        | Neutral Injector Orifice Plate's Individual<br>Box                                                                                                                                                                                                                                                                                                                                                                                                                                                                                                                                                                                                                                                                                                                                                                                                                                                                                                                                                                                                                                                                                                                                                                                                                                                                                                                                                                                                                                                                                                                                                                                                                                                                                                                                                                                                                                                                                                                                                                                                                                                                             | Orifice Plate's 10pcs Packing Box                                                                     |
| Description | Prevent damage to the orifice plates during transportation                                                                                                                                                                                                                                                                                                                                                                                                                                                                                                                                                                                                                                                                                                                                                                                                                                                                                                                                                                                                                                                                                                                                                                                                                                                                                                                                                                                                                                                                                                                                                                                                                                                                                                                                                                                                                                                                                                                                                                                                                                                                     | Liwei orifice plate's 10PCS plastic box to prevent damage to the orifice plates during transportation |
| No.         | 7                                                                                                                                                                                                                                                                                                                                                                                                                                                                                                                                                                                                                                                                                                                                                                                                                                                                                                                                                                                                                                                                                                                                                                                                                                                                                                                                                                                                                                                                                                                                                                                                                                                                                                                                                                                                                                                                                                                                                                                                                                                                                                                              | 8                                                                                                     |