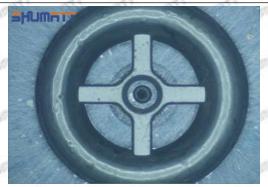

# 8-97609789-4 Injector Orifice Plate 19# Technical File

SKU1 G1Z11000000019

SKU2 G1L32950401900

SKU3 G1N12950401900

SKU4 G1Z172950401900

# 8-97609789-4 Injector Orifice Plate 19# Technical File