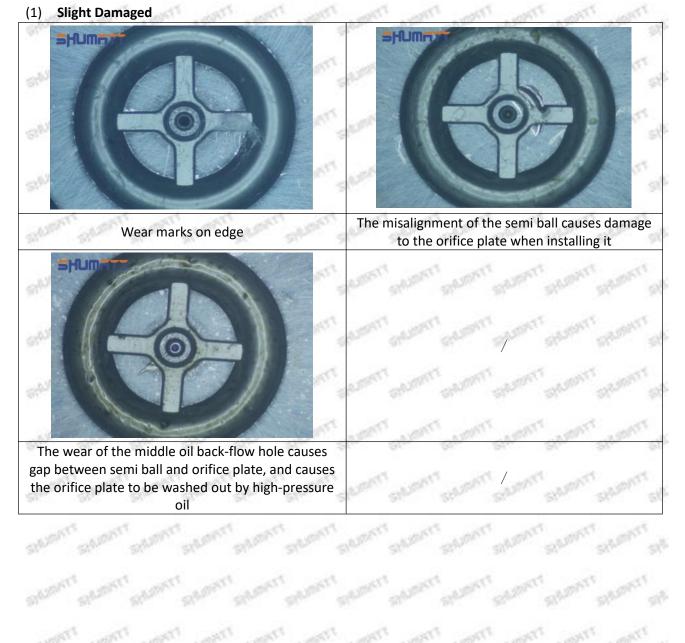

#### 2.2.897313-8616 Injector Orifice Plate 10# Level of Damage Inspection

Mob/WhatsApp: +86 13410541523 Email : <u>ruby@shumatt.com</u> © 2022 Shenzhen Shumatt Technology Co., Ltd

Mob/WhatsApp: +86 13410541523 Email : <u>ruby@shumatt.com</u> © 2022 Shenzhen Shumatt Technology Co., Ltd

#### 2.1.897313-8616 Injector Orifice Plate 10# Inspection and Semi Ball Inspection

(1) Magnify 500 times under the microscope to check whether there is indentation on the sealing surface and the oil outlet hole of the orifice plate, check whether there is wear, scratch, damage, rust, depression, semicircle in the center hole of the orifice plate.

Mob/WhatsApp: +86 13410541523 Email : <u>ruby@shumatt.com</u> © 2022 Shenzhen Shumatt Technology Co., Ltd

There is indentation in the middle oil back-flow hole, the orifice plate needs to be replaced

There is indentation on the side, the orifice plate needs to be replaced

The middle oil back-flow hole is semicircular, the orifice plate needs to be replaced

A The blockage of the oil back-flow hole will cause small volume of the oil return, and the oil will not be injected.

A When oil back-flow hole becomes larger, it causes the semi ball to be not tightly sealed, which causes the fuel injection pressure cannot be established, then the fuel injector cannot work normally.

🔺 The wear on orifice plate's surface causes gap to the semi ball, which leads to large volume of oil return, in serious cases, the pressure can not be built up and nozzle will spray oil directly.

A The blockage of the oil inlet hole (side hole) will cause small amount of oil return, the blockage of oil inlet side hole will cause the injector cannot build a pressure chamber, as a result, the injector cannot work normally.