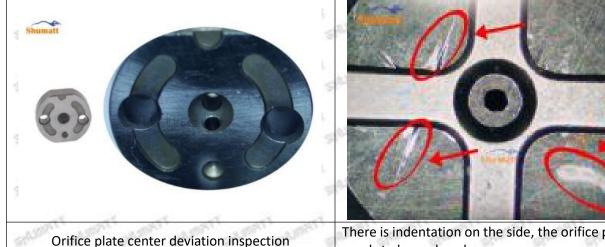

#### 2.1.897313-8616 Injector Orifice Plate 10# Inspection and Semi Ball Inspection

(1) Magnify 500 times under the microscope to check whether there is indentation on the sealing surface and the oil outlet hole of the orifice plate, check whether there is wear, scratch, damage, rust, depression, semicircle in the center hole of the orifice plate.

Mob/WhatsApp: +86 13410541523 Email : <u>ruby@shumatt.com</u> © 2022 Shenzhen Shumatt Technology Co., Ltd

There is indentation in the middle oil back-flow hole, the orifice plate needs to be replaced

There is indentation on the side, the orifice plate needs to be replaced

The middle oil back-flow hole is semicircular, the orifice plate needs to be replaced

A The blockage of the oil back-flow hole will cause small volume of the oil return, and the oil will not be injected.

A When oil back-flow hole becomes larger, it causes the semi ball to be not tightly sealed, which causes the fuel injection pressure cannot be established, then the fuel injector cannot work normally.

🔺 The wear on orifice plate's surface causes gap to the semi ball, which leads to large volume of oil return, in serious cases, the pressure can not be built up and nozzle will spray oil directly.

A The blockage of the oil inlet hole (side hole) will cause small amount of oil return, the blockage of oil inlet side hole will cause the injector cannot build a pressure chamber, as a result, the injector cannot work normally.