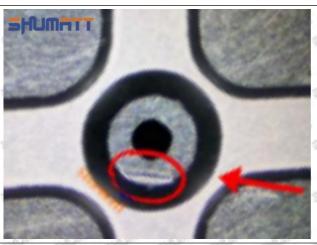

#### 2.1.897313-8616 Injector Orifice Plate 10# Inspection and Semi Ball Inspection

(1) Magnify 500 times under the microscope to check whether there is indentation on the sealing surface and the oil outlet hole of the orifice plate, check whether there is wear, scratch, damage, rust, depression, semicircle in the center hole of the orifice plate.

Mob/WhatsApp: +86 13410541523 Email : <u>ruby@shumatt.com</u> © 2022 Shenzhen Shumatt Technology Co., Ltd

There is indentation in the middle oil back-flow hole, the orifice plate needs to be replaced

There is indentation on the side, the orifice plate needs to be replaced

The middle oil back-flow hole is semicircular, the orifice plate needs to be replaced

A The blockage of the oil back-flow hole will cause small volume of the oil return, and the oil will not be injected.

A When oil back-flow hole becomes larger, it causes the semi ball to be not tightly sealed, which causes the fuel injection pressure cannot be established, then the fuel injector cannot work normally.

🔺 The wear on orifice plate's surface causes gap to the semi ball, which leads to large volume of oil return, in serious cases, the pressure can not be built up and nozzle will spray oil directly.

A The blockage of the oil inlet hole (side hole) will cause small amount of oil return, the blockage of oil inlet side hole will cause the injector cannot build a pressure chamber, as a result, the injector cannot work normally.