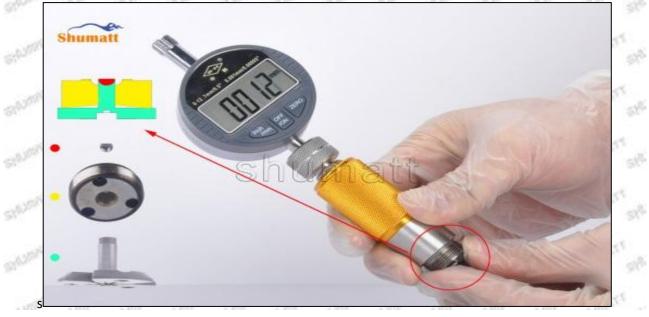

(5) Place the buffer lift measurement tool and dial gauge in the measuring tool (CRT220) at zero port for buffer stroke measurement, see as Pic No. 3

Pic No. 3

Buffer Stroke: When the solenoid valve is powered off, the spring force of the opened solenoid valve transfers to the center of the armature plate and drives the armature plate to go down. When the valve ball contacts the oil return hole in the center of the orifice plate, the oil back-flow hole is closed. However, the armature plate has to run down a certain distance under the inertia, and this distance is called the buffer stroke.

The normal range of the buffer stroke is 20-40 (um) microns.

(6) The measurement of buffer lift is in the normal range, within 20-40 (um) microns, see as Pic No. 4

Mob/WhatsApp: +86 13410541523 Email : <u>ruby@shumatt.com</u> © 2022 Shenzhen Shumatt Technology Co., Ltd

Pic No. 4

A Notice: The buffer stroke is the distance between the plane A of the semi ball to the plane B of the lock nut. If it is lower than 20-40 (um) microns, grin the B plane to 20-40 (um) microns. If it is higher than 20-40 (um) microns, check worn parts and replace it.