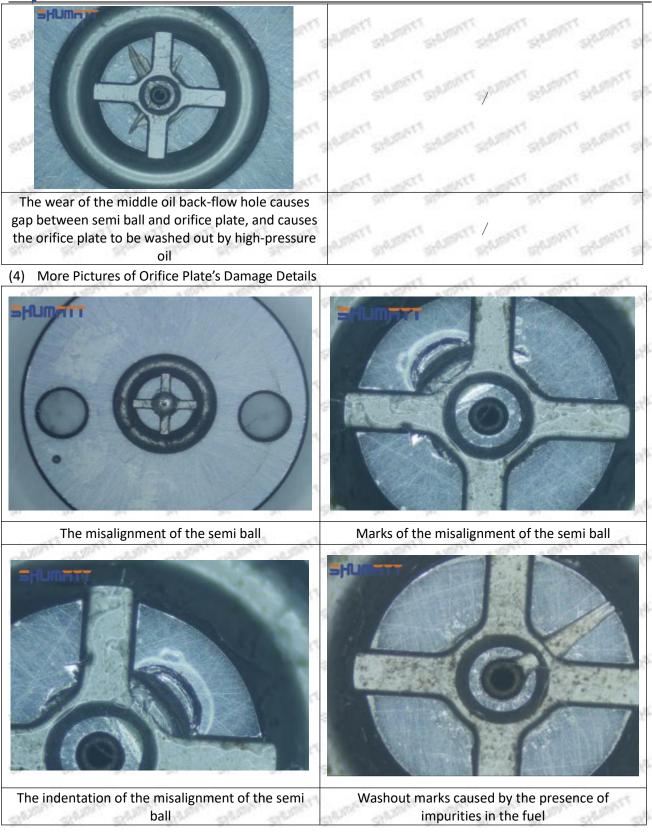

#### 2.1.897313-8616 Injector Orifice Plate 10# Inspection and Semi Ball Inspection

(1) Magnify 500 times under the microscope to check whether there is indentation on the sealing surface and the oil outlet hole of the orifice plate, check whether there is wear, scratch, damage, rust, depression, semicircle in the center hole of the orifice plate.

Mob/WhatsApp: +86 13410541523 Email : <u>ruby@shumatt.com</u> © 2022 Shenzhen Shumatt Technology Co., Ltd

There is indentation in the middle oil back-flow hole, the orifice plate needs to be replaced

There is indentation on the side, the orifice plate needs to be replaced

The middle oil back-flow hole is semicircular, the orifice plate needs to be replaced

A The blockage of the oil back-flow hole will cause small volume of the oil return, and the oil will not be injected.

A When oil back-flow hole becomes larger, it causes the semi ball to be not tightly sealed, which causes the fuel injection pressure cannot be established, then the fuel injector cannot work normally.

🔺 The wear on orifice plate's surface causes gap to the semi ball, which leads to large volume of oil return, in serious cases, the pressure can not be built up and nozzle will spray oil directly.

A The blockage of the oil inlet hole (side hole) will cause small amount of oil return, the blockage of oil inlet side hole will cause the injector cannot build a pressure chamber, as a result, the injector cannot work normally.