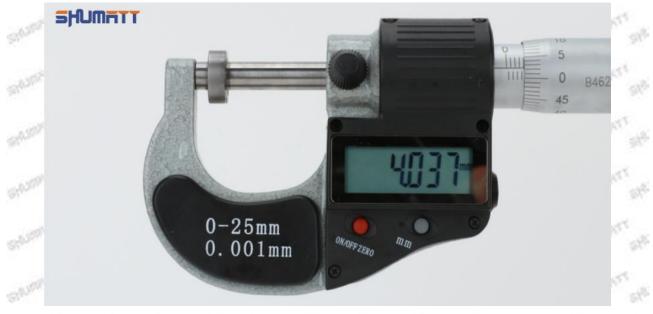

#### (2) Electronic Digital Display Micrometer

1. Preparation: Clean all surfaces of the caliper with a dry soft cloth, please make sure there is a battery in the caliper before using it;

#### 2. Use of ON/OFF ZERO function key:

In the "off "state, short press the ON/OFF ZERO function key to start up, the micrometer is in the metric reading (shown on the right of the display "mm") mode and display the set value. If there is no set value, the initial value is displayed as "0".