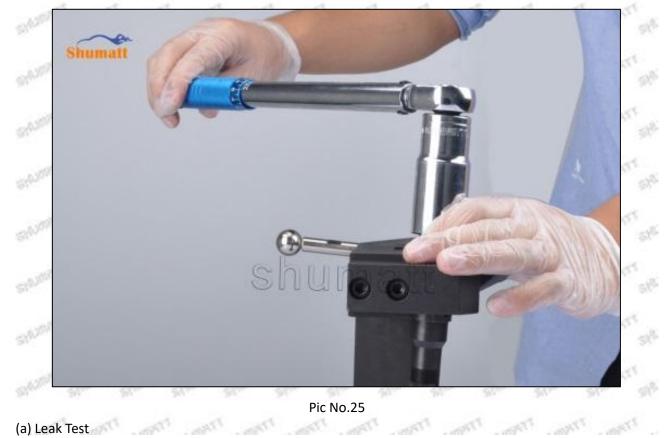

Pic No.24

(25) Tighten the solenoid valve clockwise with a torque wrench (CRT084) to 25-35Nm, see as Pic No.25

Mob/WhatsApp: +86 13410541523 Email : <u>ruby@shumatt.com</u> © 2022 Shenzhen Shumatt Technology Co., Ltd Tel: +8675523215133 Website : <u>www.shumatt.com</u> 53%

Test Result:

1. The oil return is not sealed: there is no seal between the orifice plate and the semi ball.

May Lead To:

Oil return volume increased, oil leakage when the nozzle is in an open state, pressure cannot be established, and the injector fail to work, etc.

Solution:

Check or replace the orifice plate and Semi ball.

(b) VL Test

Test Result:

1. The maximum fuel injection volume is too large;

2. The maximum fuel injection volume is too small.

May Lead To:

1. The maximum fuel injection volume too large will cause the exhaust gas smoke and the fuel consumption will be high;