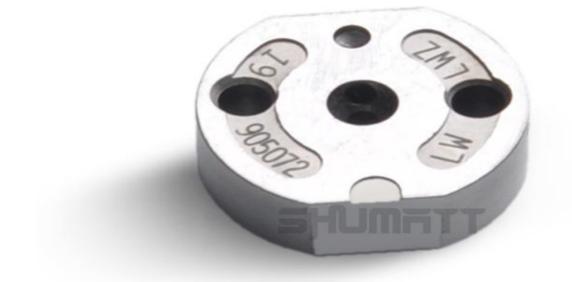

#### 1.1. 897313-8616 Injector Orifice Plate 10# Basic Information

| Title | China made new 897313-8616 fuel Injector Orifice Plate's 10# |
|-------|--------------------------------------------------------------|
| SKU1  | G1Z1100000010                                                |
| SKU2  | G1L32950401000                                               |
| SKU3  | G1N12950401000                                               |
| SKU4  | G1Z172950401000                                              |

#### (1) 897313-8616 Injector Orifice Plate 10# Application to Car Model Information

| Injector Part Number | ISUZU Car Model                             | ISUZU Car<br>Model | OE Number   | OE Number           |
|----------------------|---------------------------------------------|--------------------|-------------|---------------------|
| 897313-8616          | Opel<br>Astra1.7L,Combo,Corsa<br>and Meriva | Opel               | 897313-8612 | RAMONT SPRAMOTT SPR |

# (2) 897313-8616 Injector Orifice Plate 10# Part Number Common Writing 10#, 10, 295040-6830, 2950406830, 2950406830

1.3. 897313-8616 Injector Orifice Plate 10# Specifications and Dimensions Injector Orifice Plate's Size: 2cm\*2 cm \*1 cm Injector Orifice Plate's Box Size: 7cm \*7 cm \*2 cm Injector Orifice Plate's Package Size: 8 cm \* 8cm Injector Orifice Plate's Net Weight: 0.015kg Injector Orifice Plate's Gross Weight: 0.03kg Injector Orifice Plate's Quality: China Made Brand New MOQ: 4 Pieces