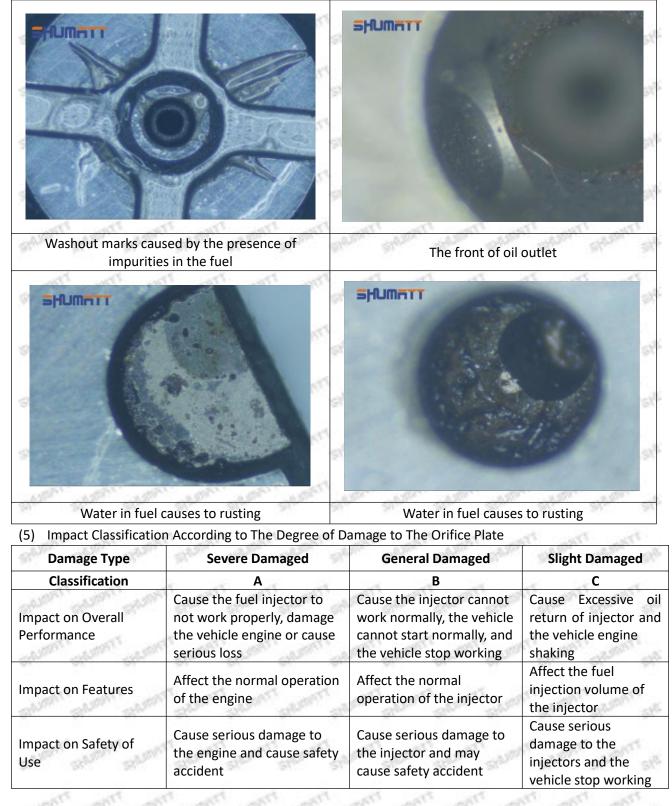

#### 2.1.897313-8616 Injector Orifice Plate 10# Inspection and Semi Ball Inspection

(1) Magnify 500 times under the microscope to check whether there is indentation on the sealing surface and the oil outlet hole of the orifice plate, check whether there is wear, scratch, damage, rust, depression, semicircle in the center hole of the orifice plate.

Mob/WhatsApp: +86 13410541523 Email : <u>ruby@shumatt.com</u> © 2022 Shenzhen Shumatt Technology Co., Ltd

There is indentation in the middle oil back-flow hole, the orifice plate needs to be replaced

There is indentation on the side, the orifice plate needs to be replaced

The middle oil back-flow hole is semicircular, the orifice plate needs to be replaced

A The blockage of the oil back-flow hole will cause small volume of the oil return, and the oil will not be injected.

A When oil back-flow hole becomes larger, it causes the semi ball to be not tightly sealed, which causes the fuel injection pressure cannot be established, then the fuel injector cannot work normally.

🔺 The wear on orifice plate's surface causes gap to the semi ball, which leads to large volume of oil return, in serious cases, the pressure can not be built up and nozzle will spray oil directly.

A The blockage of the oil inlet hole (side hole) will cause small amount of oil return, the blockage of oil inlet side hole will cause the injector cannot build a pressure chamber, as a result, the injector cannot work normally.