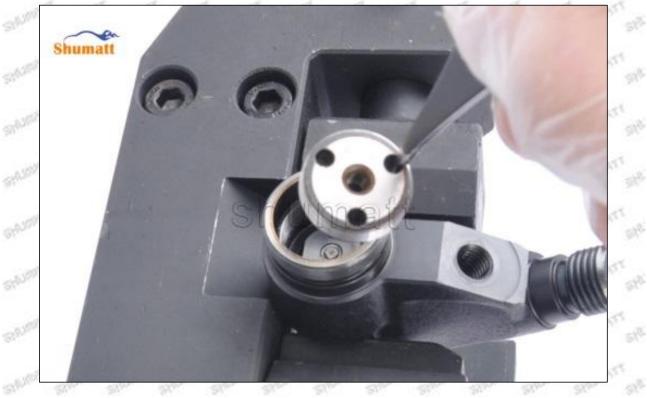

Mob/WhatsApp: +86 13410541523 Email : <u>ruby@shumatt.com</u> © 2022 Shenzhen Shumatt Technology Co., Ltd

Pic No. 8

(9) Install lock nut, see as Pic No. 9

Pic No. 9

(10) Install the (CRT230) 3-jaw tool inside the CRT029 on the lock nut, see as Pic No.10