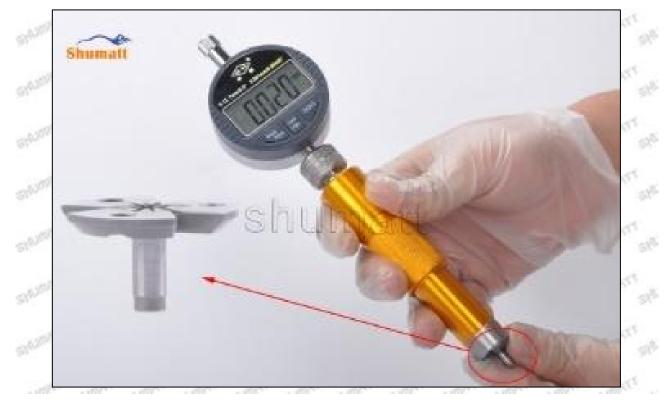

Pic No. 5

(7) Install the air clearance lift measuring tool and dial gauge in the measuring tool (CRT220) and place it at zero port for air clearance measurement, see as Pic No. 6

Mob/WhatsApp: +86 13410541523 Email : <u>ruby@shumatt.com</u> © 2022 Shenzhen Shumatt Technology Co., Ltd

Air clearance measurement normal range value is 45-50 (um) microns.

(8) The measurement of air clearance is in the normal range, within 45-50 (um) microns, see as Pic No. 7

Pic No. 7

A Notice: The air gap is the distance between plane A and plane B at the top of the armature, if the gap is not within 45-50 (um) microns, please replace it.