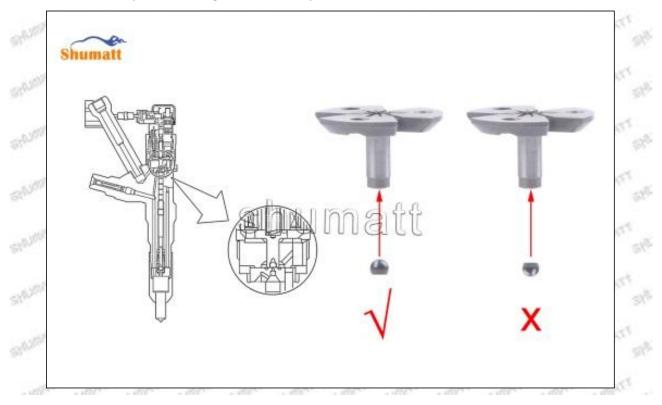

Pic No.11

(12) When installing the semi ball, it should be noted that the plane of the semi ball cannot be reversed, otherwise it may cause damage to the orifice plate, see as Pic No.12

Mob/WhatsApp: +86 13410541523 Email : <u>ruby@shumatt.com</u> © 2022 Shenzhen Shumatt Technology Co., Ltd