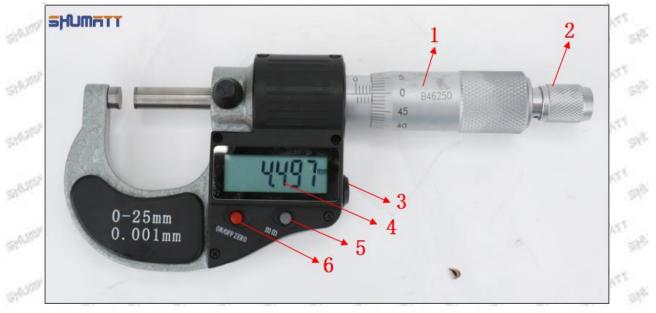

#### (2) Electronic Digital Display Micrometer

#### Technical Parameters

- 1. Range: 0-25mm,25-50mm,50-75mm,75-100mm
- 2. Resolution: 0.001mm
- 3. Power: Voltage 1.5V button battery
- 4. Working Temperature: 0∽+40°C
- 5. Storage Temperature: -20∽+70°C
- 6. Environment Humidity: <<80%
- Parts' Name