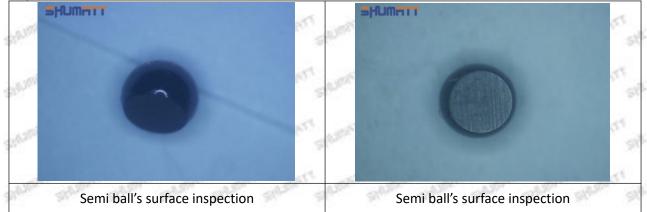

#### 2.1.897313-8616 Injector Orifice Plate 10# Inspection and Semi Ball Inspection

(1) Magnify 500 times under the microscope to check whether there is indentation on the sealing surface and the oil outlet hole of the orifice plate, check whether there is wear, scratch, damage, rust, depression, semicircle in the center hole of the orifice plate.

(2) Magnified 500 times under the microscope, check the plane position of the semi ball, if there is any scratch, it is recommended to replace it.

Mob/WhatsApp: +86 13410541523 Email: ruby@shumatt.com © 2022 Shenzhen Shumatt Technology Co., Ltd