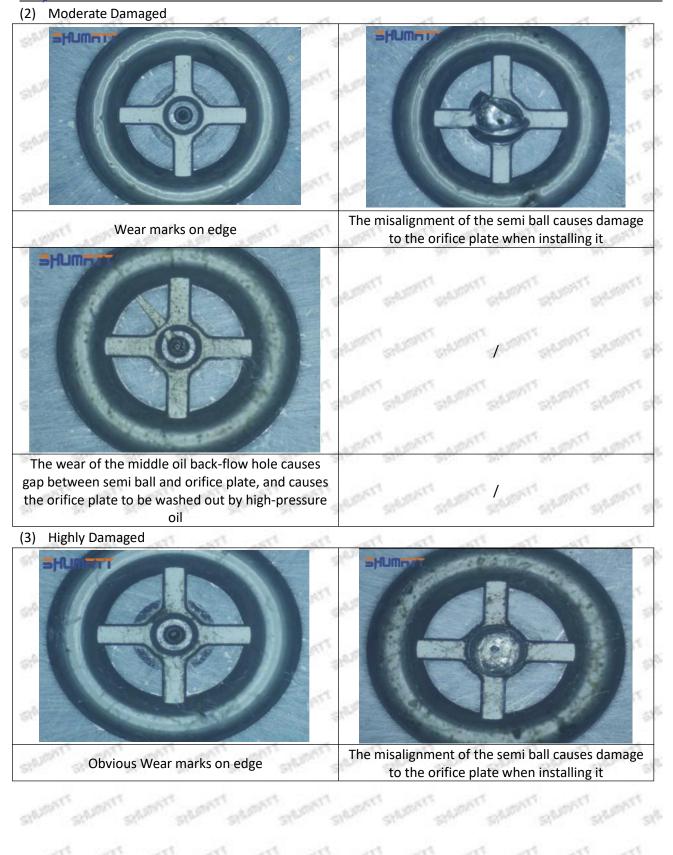

#### 2.2.897313-8616 Injector Orifice Plate 10# Level of Damage Inspection

Mob/WhatsApp: +86 13410541523 Email : <u>ruby@shumatt.com</u> © 2022 Shenzhen Shumatt Technology Co., Ltd

Mob/WhatsApp: +86 13410541523 Email : <u>ruby@shumatt.com</u> © 2022 Shenzhen Shumatt Technology Co., Ltd

#### 2.1.897313-8616 Injector Orifice Plate 10# Inspection and Semi Ball Inspection

(1) Magnify 500 times under the microscope to check whether there is indentation on the sealing surface and the oil outlet hole of the orifice plate, check whether there is wear, scratch, damage, rust, depression, semicircle in the center hole of the orifice plate.

Mob/WhatsApp: +86 13410541523 Email : <u>ruby@shumatt.com</u> © 2022 Shenzhen Shumatt Technology Co., Ltd

There is indentation in the middle oil back-flow hole, the orifice plate needs to be replaced

There is indentation on the side, the orifice plate needs to be replaced

The middle oil back-flow hole is semicircular, the orifice plate needs to be replaced

A The blockage of the oil back-flow hole will cause small volume of the oil return, and the oil will not be injected.

A When oil back-flow hole becomes larger, it causes the semi ball to be not tightly sealed, which causes the fuel injection pressure cannot be established, then the fuel injector cannot work normally.

🔺 The wear on orifice plate's surface causes gap to the semi ball, which leads to large volume of oil return, in serious cases, the pressure can not be built up and nozzle will spray oil directly.

A The blockage of the oil inlet hole (side hole) will cause small amount of oil return, the blockage of oil inlet side hole will cause the injector cannot build a pressure chamber, as a result, the injector cannot work normally.