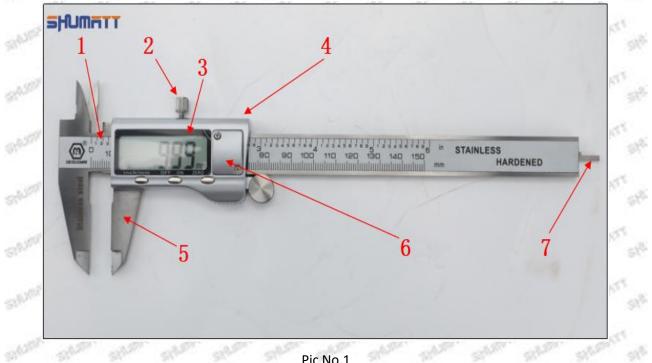

## **SHUMATT** Shenzhen Shumatt Technology Co., Ltd

1.8.897313-8616 Injector Orifice Plate 10# Thickness Measurement Tool's Introduction

- (1) Electronic Vernier Caliper
- Technical Parameters
- Made of stainless steel.
   Resolution: 0.01mm/0.001.
- 3. Can set on zero at any location.
- Parts' Name

| 1: Caliper Body     | 2: Caliper Frame<br>Fastening Screw | 3: LCD       | 4: Data Output Port |
|---------------------|-------------------------------------|--------------|---------------------|
| 5: Data Output Port | 6: Battery Cover                    | 7: Depth Bar | /                   |