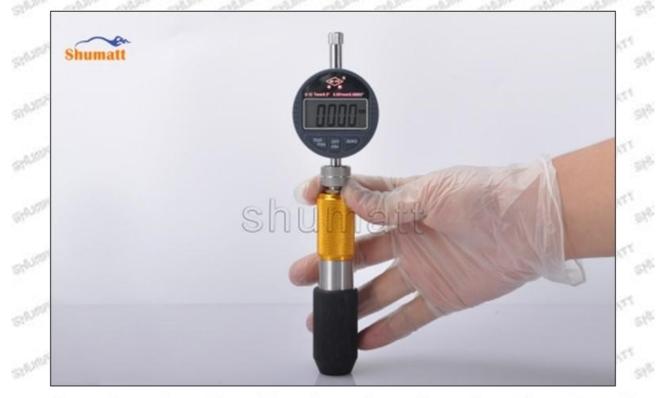

(5) Place the buffer lift measurement tool and dial gauge in the measuring tool (CRT220) at zero port for buffer stroke measurement, see as Pic No. 3

Pic No. 3

Buffer Stroke: When the solenoid valve is powered off, the spring force of the opened solenoid valve transfers to the center of the armature plate and drives the armature plate to go down. When the valve ball contacts the oil return hole in the center of the orifice plate, the oil back-flow hole is closed. However, the armature plate has to run down a certain distance under the inertia, and this distance is called the buffer stroke.

The normal range of the buffer stroke is 20-40 (um) microns.

(6) The measurement of buffer lift is in the normal range, within 20-40 (um) microns, see as Pic No. 4

Mob/WhatsApp: +86 13410541523 Email : <u>ruby@shumatt.com</u> © 2022 Shenzhen Shumatt Technology Co., Ltd