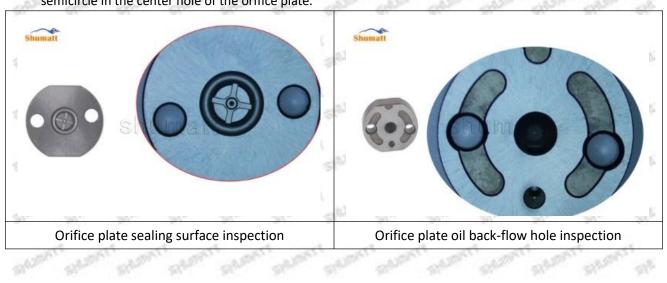

#### 2.1.897313-8616 Injector Orifice Plate 10# Inspection and Semi Ball Inspection

(1) Magnify 500 times under the microscope to check whether there is indentation on the sealing surface and the oil outlet hole of the orifice plate, check whether there is wear, scratch, damage, rust, depression, semicircle in the center hole of the orifice plate.

Mob/WhatsApp: +86 13410541523 Email : <u>ruby@shumatt.com</u> © 2022 Shenzhen Shumatt Technology Co., Ltd

There is indentation in the middle oil back-flow hole, the orifice plate needs to be replaced

There is indentation on the side, the orifice plate needs to be replaced

The middle oil back-flow hole is semicircular, the orifice plate needs to be replaced

A The blockage of the oil back-flow hole will cause small volume of the oil return, and the oil will not be injected.

A When oil back-flow hole becomes larger, it causes the semi ball to be not tightly sealed, which causes the fuel injection pressure cannot be established, then the fuel injector cannot work normally.

🔺 The wear on orifice plate's surface causes gap to the semi ball, which leads to large volume of oil return, in serious cases, the pressure can not be built up and nozzle will spray oil directly.

A The blockage of the oil inlet hole (side hole) will cause small amount of oil return, the blockage of oil inlet side hole will cause the injector cannot build a pressure chamber, as a result, the injector cannot work normally.