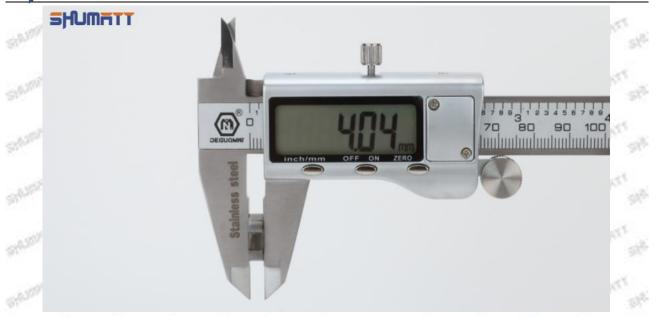

## **SHUMATT** Shenzhen Shumatt Technology Co., Ltd

1.8.897313-8616 Injector Orifice Plate 10# Thickness Measurement Tool's Introduction

- (1) Electronic Vernier Caliper
- Technical Parameters
- Made of stainless steel.
   Resolution: 0.01mm/0.001.
- 3. Can set on zero at any location.
- Parts' Name

| 1: Caliper Body     | 2: Caliper Frame<br>Fastening Screw | 3: LCD       | 4: Data Output Port |
|---------------------|-------------------------------------|--------------|---------------------|
| 5: Data Output Port | 6: Battery Cover                    | 7: Depth Bar | /                   |