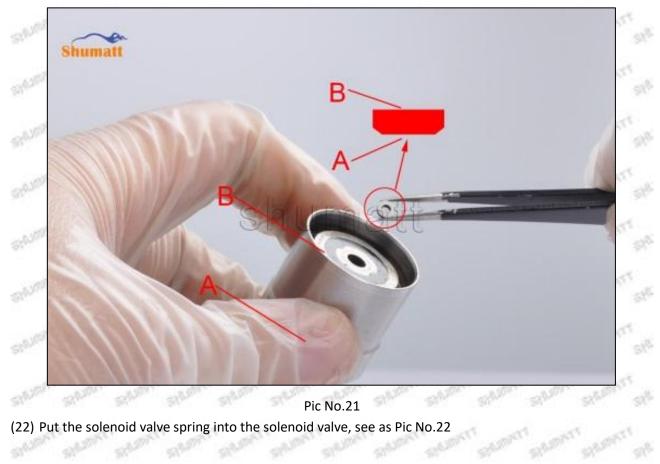

Mob/WhatsApp: +86 13410541523 Email : <u>ruby@shumatt.com</u> © 2022 Shenzhen Shumatt Technology Co., Ltd

Pic No.14

(16) Put the armature lift adjustment gasket into the solenoid valve, see as Pic No.16

Mob/WhatsApp: +86 13410541523 Email : <u>ruby@shumatt.com</u> © 2022 Shenzhen Shumatt Technology Co., Ltd

(17) Install the armature stroke measuring tool and dial gauge in the measuring tool (CRT220) and place it on zero to measure armature travel, see as Pic No.17