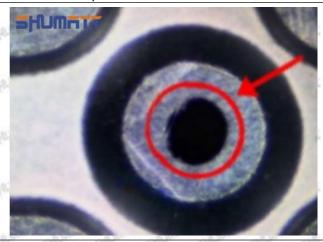

#### 2.1.897313-8616 Injector Orifice Plate 10# Inspection and Semi Ball Inspection

(1) Magnify 500 times under the microscope to check whether there is indentation on the sealing surface and the oil outlet hole of the orifice plate, check whether there is wear, scratch, damage, rust, depression, semicircle in the center hole of the orifice plate.

(2) Magnified 500 times under the microscope, check the plane position of the semi ball, if there is any scratch, it is recommended to replace it.

Mob/WhatsApp: +86 13410541523 Email: ruby@shumatt.com © 2022 Shenzhen Shumatt Technology Co., Ltd