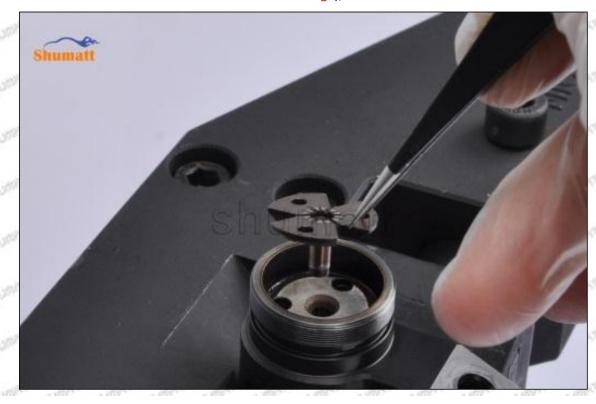

## (2) BR336004 Injector Orifice Plate 509# Customized Items

| No.         | ATT WITH WITH 1 WITH WITH WITH                                                                                                                                                                                                                                                                                                                                                                                                                                                                                                                                                                                                                                                                                                                                                                                                                                                                                                                                                                                                                                                                                                                                                                                                                                                                                                                                                                                                                                                                                                                                                                                                                                                                                                                                                                                                                                                                                                                                                                                                                                                                                                | 2                                                                                                     |
|-------------|-------------------------------------------------------------------------------------------------------------------------------------------------------------------------------------------------------------------------------------------------------------------------------------------------------------------------------------------------------------------------------------------------------------------------------------------------------------------------------------------------------------------------------------------------------------------------------------------------------------------------------------------------------------------------------------------------------------------------------------------------------------------------------------------------------------------------------------------------------------------------------------------------------------------------------------------------------------------------------------------------------------------------------------------------------------------------------------------------------------------------------------------------------------------------------------------------------------------------------------------------------------------------------------------------------------------------------------------------------------------------------------------------------------------------------------------------------------------------------------------------------------------------------------------------------------------------------------------------------------------------------------------------------------------------------------------------------------------------------------------------------------------------------------------------------------------------------------------------------------------------------------------------------------------------------------------------------------------------------------------------------------------------------------------------------------------------------------------------------------------------------|-------------------------------------------------------------------------------------------------------|
| Image       | SHUMATT COMMANDER OF THE PARTY | SHUMATT A                                                                                             |
| Name        | Injector Orifice Plate's Front Lettering                                                                                                                                                                                                                                                                                                                                                                                                                                                                                                                                                                                                                                                                                                                                                                                                                                                                                                                                                                                                                                                                                                                                                                                                                                                                                                                                                                                                                                                                                                                                                                                                                                                                                                                                                                                                                                                                                                                                                                                                                                                                                      | Injector Orifice Plate's Side Lettering                                                               |
| Description | Orifice plate part number: 509#                                                                                                                                                                                                                                                                                                                                                                                                                                                                                                                                                                                                                                                                                                                                                                                                                                                                                                                                                                                                                                                                                                                                                                                                                                                                                                                                                                                                                                                                                                                                                                                                                                                                                                                                                                                                                                                                                                                                                                                                                                                                                               | CALCON CAROL DATE TO A COLOR DATE OF                                                                  |
| No.         | 3                                                                                                                                                                                                                                                                                                                                                                                                                                                                                                                                                                                                                                                                                                                                                                                                                                                                                                                                                                                                                                                                                                                                                                                                                                                                                                                                                                                                                                                                                                                                                                                                                                                                                                                                                                                                                                                                                                                                                                                                                                                                                                                             | 4                                                                                                     |
| Image       | 0-25mm<br>0.001mm                                                                                                                                                                                                                                                                                                                                                                                                                                                                                                                                                                                                                                                                                                                                                                                                                                                                                                                                                                                                                                                                                                                                                                                                                                                                                                                                                                                                                                                                                                                                                                                                                                                                                                                                                                                                                                                                                                                                                                                                                                                                                                             |                                                                                                       |
| Name        | Injector Orifice Plate's Thickness                                                                                                                                                                                                                                                                                                                                                                                                                                                                                                                                                                                                                                                                                                                                                                                                                                                                                                                                                                                                                                                                                                                                                                                                                                                                                                                                                                                                                                                                                                                                                                                                                                                                                                                                                                                                                                                                                                                                                                                                                                                                                            | 9-Grid Plastic Box                                                                                    |
| Description | Injector orifice plate's thickness range: 4.02mm   4.108mm.                                                                                                                                                                                                                                                                                                                                                                                                                                                                                                                                                                                                                                                                                                                                                                                                                                                                                                                                                                                                                                                                                                                                                                                                                                                                                                                                                                                                                                                                                                                                                                                                                                                                                                                                                                                                                                                                                                                                                                                                                                                                   | Prevent damage to the orifice plates during transportation                                            |
| No.         | d d d 5 d d                                                                                                                                                                                                                                                                                                                                                                                                                                                                                                                                                                                                                                                                                                                                                                                                                                                                                                                                                                                                                                                                                                                                                                                                                                                                                                                                                                                                                                                                                                                                                                                                                                                                                                                                                                                                                                                                                                                                                                                                                                                                                                                   | 6                                                                                                     |
| Image       | SHUMATT                                                                                                                                                                                                                                                                                                                                                                                                                                                                                                                                                                                                                                                                                                                                                                                                                                                                                                                                                                                                                                                                                                                                                                                                                                                                                                                                                                                                                                                                                                                                                                                                                                                                                                                                                                                                                                                                                                                                                                                                                                                                                                                       | SHUMATT  (PLINZEL  )                                                                                  |
| Name        | Neutral Injector Orifice Plate's Individual<br>Box                                                                                                                                                                                                                                                                                                                                                                                                                                                                                                                                                                                                                                                                                                                                                                                                                                                                                                                                                                                                                                                                                                                                                                                                                                                                                                                                                                                                                                                                                                                                                                                                                                                                                                                                                                                                                                                                                                                                                                                                                                                                            | Orifice Plate's 10pcs Packing Box                                                                     |
| Description | Prevent damage to the orifice plates during transportation                                                                                                                                                                                                                                                                                                                                                                                                                                                                                                                                                                                                                                                                                                                                                                                                                                                                                                                                                                                                                                                                                                                                                                                                                                                                                                                                                                                                                                                                                                                                                                                                                                                                                                                                                                                                                                                                                                                                                                                                                                                                    | Liwei orifice plate's 10PCS plastic box to prevent damage to the orifice plates during transportation |
| No.         | 7                                                                                                                                                                                                                                                                                                                                                                                                                                                                                                                                                                                                                                                                                                                                                                                                                                                                                                                                                                                                                                                                                                                                                                                                                                                                                                                                                                                                                                                                                                                                                                                                                                                                                                                                                                                                                                                                                                                                                                                                                                                                                                                             | 8                                                                                                     |
|             |                                                                                                                                                                                                                                                                                                                                                                                                                                                                                                                                                                                                                                                                                                                                                                                                                                                                                                                                                                                                                                                                                                                                                                                                                                                                                                                                                                                                                                                                                                                                                                                                                                                                                                                                                                                                                                                                                                                                                                                                                                                                                                                               |                                                                                                       |