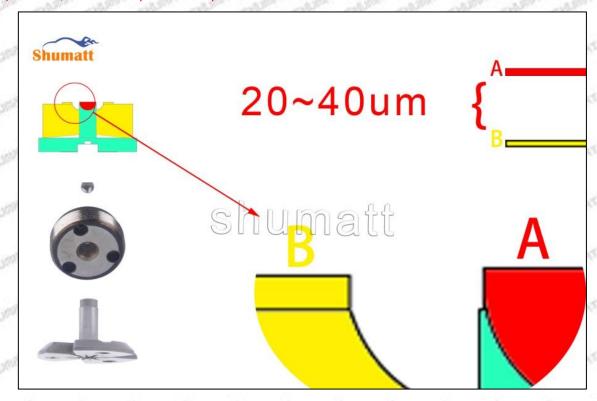

## (2) BR336004 Injector Orifice Plate 509# Customized Items

| No.         | ATT WITH WITH 1 WITH WITH WITH                                                                                                                                                                                                                                                                                                                                                                                                                                                                                                                                                                                                                                                                                                                                                                                                                                                                                                                                                                                                                                                                                                                                                                                                                                                                                                                                                                                                                                                                                                                                                                                                                                                                                                                                                                                                                                                                                                                                                                                                                                                                                                | 2                                                                                                     |
|-------------|-------------------------------------------------------------------------------------------------------------------------------------------------------------------------------------------------------------------------------------------------------------------------------------------------------------------------------------------------------------------------------------------------------------------------------------------------------------------------------------------------------------------------------------------------------------------------------------------------------------------------------------------------------------------------------------------------------------------------------------------------------------------------------------------------------------------------------------------------------------------------------------------------------------------------------------------------------------------------------------------------------------------------------------------------------------------------------------------------------------------------------------------------------------------------------------------------------------------------------------------------------------------------------------------------------------------------------------------------------------------------------------------------------------------------------------------------------------------------------------------------------------------------------------------------------------------------------------------------------------------------------------------------------------------------------------------------------------------------------------------------------------------------------------------------------------------------------------------------------------------------------------------------------------------------------------------------------------------------------------------------------------------------------------------------------------------------------------------------------------------------------|-------------------------------------------------------------------------------------------------------|
| Image       | SHUMATT COMMANDER OF THE PARTY | SHUMATT A                                                                                             |
| Name        | Injector Orifice Plate's Front Lettering                                                                                                                                                                                                                                                                                                                                                                                                                                                                                                                                                                                                                                                                                                                                                                                                                                                                                                                                                                                                                                                                                                                                                                                                                                                                                                                                                                                                                                                                                                                                                                                                                                                                                                                                                                                                                                                                                                                                                                                                                                                                                      | Injector Orifice Plate's Side Lettering                                                               |
| Description | Orifice plate part number: 509#                                                                                                                                                                                                                                                                                                                                                                                                                                                                                                                                                                                                                                                                                                                                                                                                                                                                                                                                                                                                                                                                                                                                                                                                                                                                                                                                                                                                                                                                                                                                                                                                                                                                                                                                                                                                                                                                                                                                                                                                                                                                                               | CALCON CAROL DATE TO A COLOR DATE OF                                                                  |
| No.         | 3                                                                                                                                                                                                                                                                                                                                                                                                                                                                                                                                                                                                                                                                                                                                                                                                                                                                                                                                                                                                                                                                                                                                                                                                                                                                                                                                                                                                                                                                                                                                                                                                                                                                                                                                                                                                                                                                                                                                                                                                                                                                                                                             | 4                                                                                                     |
| Image       | 0-25mm<br>0.001mm                                                                                                                                                                                                                                                                                                                                                                                                                                                                                                                                                                                                                                                                                                                                                                                                                                                                                                                                                                                                                                                                                                                                                                                                                                                                                                                                                                                                                                                                                                                                                                                                                                                                                                                                                                                                                                                                                                                                                                                                                                                                                                             |                                                                                                       |
| Name        | Injector Orifice Plate's Thickness                                                                                                                                                                                                                                                                                                                                                                                                                                                                                                                                                                                                                                                                                                                                                                                                                                                                                                                                                                                                                                                                                                                                                                                                                                                                                                                                                                                                                                                                                                                                                                                                                                                                                                                                                                                                                                                                                                                                                                                                                                                                                            | 9-Grid Plastic Box                                                                                    |
| Description | Injector orifice plate's thickness range: 4.02mm   4.108mm.                                                                                                                                                                                                                                                                                                                                                                                                                                                                                                                                                                                                                                                                                                                                                                                                                                                                                                                                                                                                                                                                                                                                                                                                                                                                                                                                                                                                                                                                                                                                                                                                                                                                                                                                                                                                                                                                                                                                                                                                                                                                   | Prevent damage to the orifice plates during transportation                                            |
| No.         | d d d 5 d d                                                                                                                                                                                                                                                                                                                                                                                                                                                                                                                                                                                                                                                                                                                                                                                                                                                                                                                                                                                                                                                                                                                                                                                                                                                                                                                                                                                                                                                                                                                                                                                                                                                                                                                                                                                                                                                                                                                                                                                                                                                                                                                   | 6                                                                                                     |
| Image       | SHUMATT                                                                                                                                                                                                                                                                                                                                                                                                                                                                                                                                                                                                                                                                                                                                                                                                                                                                                                                                                                                                                                                                                                                                                                                                                                                                                                                                                                                                                                                                                                                                                                                                                                                                                                                                                                                                                                                                                                                                                                                                                                                                                                                       | SHUMATT  (PLINZEL  )                                                                                  |
| Name        | Neutral Injector Orifice Plate's Individual<br>Box                                                                                                                                                                                                                                                                                                                                                                                                                                                                                                                                                                                                                                                                                                                                                                                                                                                                                                                                                                                                                                                                                                                                                                                                                                                                                                                                                                                                                                                                                                                                                                                                                                                                                                                                                                                                                                                                                                                                                                                                                                                                            | Orifice Plate's 10pcs Packing Box                                                                     |
| Description | Prevent damage to the orifice plates during transportation                                                                                                                                                                                                                                                                                                                                                                                                                                                                                                                                                                                                                                                                                                                                                                                                                                                                                                                                                                                                                                                                                                                                                                                                                                                                                                                                                                                                                                                                                                                                                                                                                                                                                                                                                                                                                                                                                                                                                                                                                                                                    | Liwei orifice plate's 10PCS plastic box to prevent damage to the orifice plates during transportation |
| No.         | 7                                                                                                                                                                                                                                                                                                                                                                                                                                                                                                                                                                                                                                                                                                                                                                                                                                                                                                                                                                                                                                                                                                                                                                                                                                                                                                                                                                                                                                                                                                                                                                                                                                                                                                                                                                                                                                                                                                                                                                                                                                                                                                                             | 8                                                                                                     |
|             |                                                                                                                                                                                                                                                                                                                                                                                                                                                                                                                                                                                                                                                                                                                                                                                                                                                                                                                                                                                                                                                                                                                                                                                                                                                                                                                                                                                                                                                                                                                                                                                                                                                                                                                                                                                                                                                                                                                                                                                                                                                                                                                               |                                                                                                       |