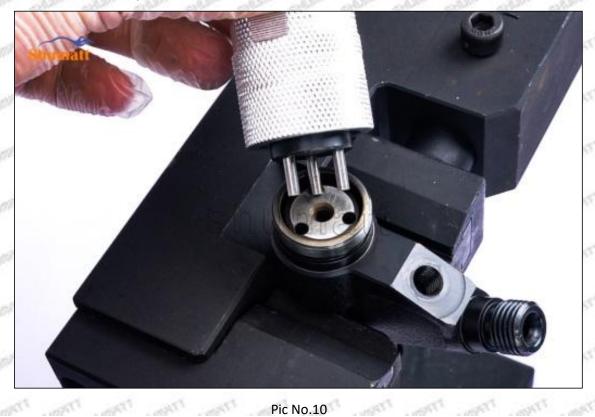

# **BR336004 Injector Orifice Plate 509# Technical File**

SKU1 G1Z11000000509

SKU2 G1L3200000509DZ

SKU3 G1L32950405090

SKU4 G1N12950405090

SKU5 G1Z172950405090