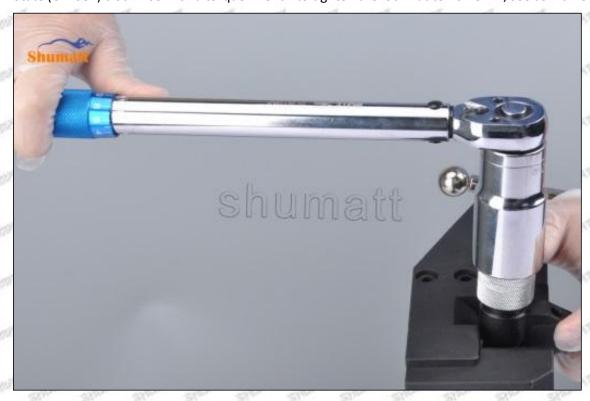

# **BR336004 Injector Orifice Plate 509# Technical File**

SKU1 G1Z11000000509

SKU2 G1L3200000509DZ

SKU3 G1L32950405090

SKU4 G1N12950405090

SKU5 G1Z172950405090