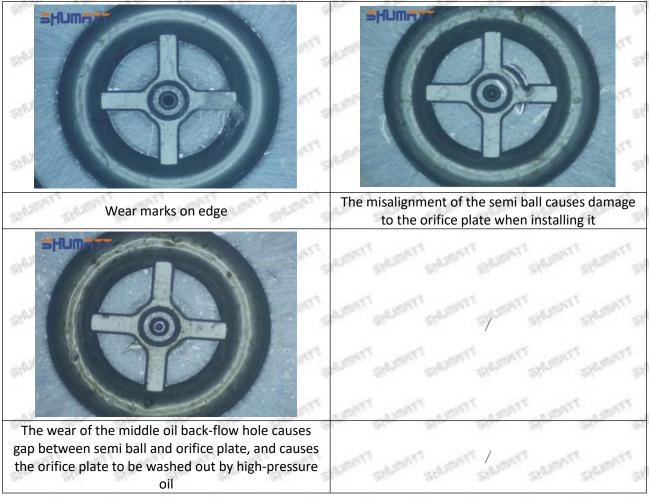

# **BR336004 Injector Orifice Plate 509# Technical File**

SKU1 G1Z11000000509

SKU2 G1L3200000509DZ

SKU3 G1L32950405090

SKU4 G1N12950405090

SKU5 G1Z172950405090