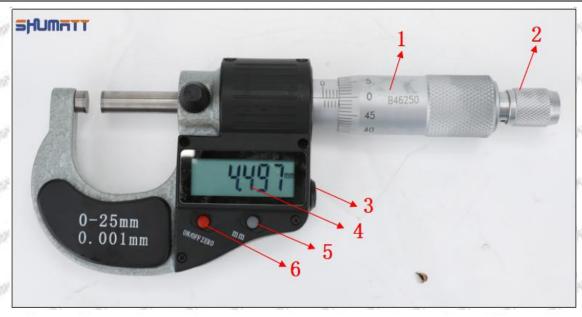

## (2) BR336004 Injector Orifice Plate 509# Customized Items

| No.         | ATT WITH WITH 1 WITH WITH WITH                                                                                                                                                                                                                                                                                                                                                                                                                                                                                                                                                                                                                                                                                                                                                                                                                                                                                                                                                                                                                                                                                                                                                                                                                                                                                                                                                                                                                                                                                                                                                                                                                                                                                                                                                                                                                                                                                                                                                                                                                                                                                                | 2                                                                                                     |
|-------------|-------------------------------------------------------------------------------------------------------------------------------------------------------------------------------------------------------------------------------------------------------------------------------------------------------------------------------------------------------------------------------------------------------------------------------------------------------------------------------------------------------------------------------------------------------------------------------------------------------------------------------------------------------------------------------------------------------------------------------------------------------------------------------------------------------------------------------------------------------------------------------------------------------------------------------------------------------------------------------------------------------------------------------------------------------------------------------------------------------------------------------------------------------------------------------------------------------------------------------------------------------------------------------------------------------------------------------------------------------------------------------------------------------------------------------------------------------------------------------------------------------------------------------------------------------------------------------------------------------------------------------------------------------------------------------------------------------------------------------------------------------------------------------------------------------------------------------------------------------------------------------------------------------------------------------------------------------------------------------------------------------------------------------------------------------------------------------------------------------------------------------|-------------------------------------------------------------------------------------------------------|
| Image       | SHUMATT COMMANDER OF THE PARTY | SHUMATT A                                                                                             |
| Name        | Injector Orifice Plate's Front Lettering                                                                                                                                                                                                                                                                                                                                                                                                                                                                                                                                                                                                                                                                                                                                                                                                                                                                                                                                                                                                                                                                                                                                                                                                                                                                                                                                                                                                                                                                                                                                                                                                                                                                                                                                                                                                                                                                                                                                                                                                                                                                                      | Injector Orifice Plate's Side Lettering                                                               |
| Description | Orifice plate part number: 509#                                                                                                                                                                                                                                                                                                                                                                                                                                                                                                                                                                                                                                                                                                                                                                                                                                                                                                                                                                                                                                                                                                                                                                                                                                                                                                                                                                                                                                                                                                                                                                                                                                                                                                                                                                                                                                                                                                                                                                                                                                                                                               | CALCON CAROL DATE TO A COLOR DATE OF                                                                  |
| No.         | 3                                                                                                                                                                                                                                                                                                                                                                                                                                                                                                                                                                                                                                                                                                                                                                                                                                                                                                                                                                                                                                                                                                                                                                                                                                                                                                                                                                                                                                                                                                                                                                                                                                                                                                                                                                                                                                                                                                                                                                                                                                                                                                                             | 4                                                                                                     |
| Image       | 0-25mm<br>0.001mm                                                                                                                                                                                                                                                                                                                                                                                                                                                                                                                                                                                                                                                                                                                                                                                                                                                                                                                                                                                                                                                                                                                                                                                                                                                                                                                                                                                                                                                                                                                                                                                                                                                                                                                                                                                                                                                                                                                                                                                                                                                                                                             |                                                                                                       |
| Name        | Injector Orifice Plate's Thickness                                                                                                                                                                                                                                                                                                                                                                                                                                                                                                                                                                                                                                                                                                                                                                                                                                                                                                                                                                                                                                                                                                                                                                                                                                                                                                                                                                                                                                                                                                                                                                                                                                                                                                                                                                                                                                                                                                                                                                                                                                                                                            | 9-Grid Plastic Box                                                                                    |
| Description | Injector orifice plate's thickness range: 4.02mm   4.108mm.                                                                                                                                                                                                                                                                                                                                                                                                                                                                                                                                                                                                                                                                                                                                                                                                                                                                                                                                                                                                                                                                                                                                                                                                                                                                                                                                                                                                                                                                                                                                                                                                                                                                                                                                                                                                                                                                                                                                                                                                                                                                   | Prevent damage to the orifice plates during transportation                                            |
| No.         | d d d 5 d d                                                                                                                                                                                                                                                                                                                                                                                                                                                                                                                                                                                                                                                                                                                                                                                                                                                                                                                                                                                                                                                                                                                                                                                                                                                                                                                                                                                                                                                                                                                                                                                                                                                                                                                                                                                                                                                                                                                                                                                                                                                                                                                   | 6                                                                                                     |
| Image       | SHUMATT                                                                                                                                                                                                                                                                                                                                                                                                                                                                                                                                                                                                                                                                                                                                                                                                                                                                                                                                                                                                                                                                                                                                                                                                                                                                                                                                                                                                                                                                                                                                                                                                                                                                                                                                                                                                                                                                                                                                                                                                                                                                                                                       | SHUMATT  (PLINZEL  )                                                                                  |
| Name        | Neutral Injector Orifice Plate's Individual<br>Box                                                                                                                                                                                                                                                                                                                                                                                                                                                                                                                                                                                                                                                                                                                                                                                                                                                                                                                                                                                                                                                                                                                                                                                                                                                                                                                                                                                                                                                                                                                                                                                                                                                                                                                                                                                                                                                                                                                                                                                                                                                                            | Orifice Plate's 10pcs Packing Box                                                                     |
| Description | Prevent damage to the orifice plates during transportation                                                                                                                                                                                                                                                                                                                                                                                                                                                                                                                                                                                                                                                                                                                                                                                                                                                                                                                                                                                                                                                                                                                                                                                                                                                                                                                                                                                                                                                                                                                                                                                                                                                                                                                                                                                                                                                                                                                                                                                                                                                                    | Liwei orifice plate's 10PCS plastic box to prevent damage to the orifice plates during transportation |
| No.         | 7                                                                                                                                                                                                                                                                                                                                                                                                                                                                                                                                                                                                                                                                                                                                                                                                                                                                                                                                                                                                                                                                                                                                                                                                                                                                                                                                                                                                                                                                                                                                                                                                                                                                                                                                                                                                                                                                                                                                                                                                                                                                                                                             | 8                                                                                                     |
|             |                                                                                                                                                                                                                                                                                                                                                                                                                                                                                                                                                                                                                                                                                                                                                                                                                                                                                                                                                                                                                                                                                                                                                                                                                                                                                                                                                                                                                                                                                                                                                                                                                                                                                                                                                                                                                                                                                                                                                                                                                                                                                                                               |                                                                                                       |