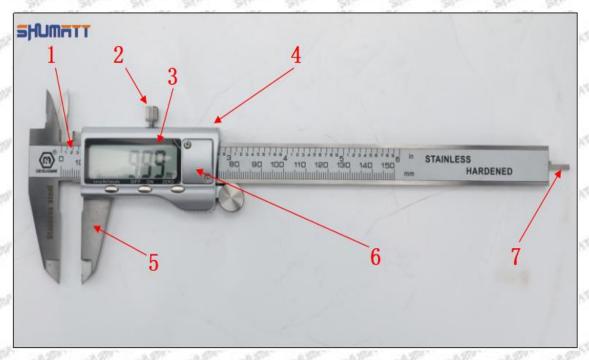

## (2) BR336004 Injector Orifice Plate 509# Customized Items

| No.         | ATT WITH WITH 1 WITH WITH WITH                                                                                                                                                                                                                                                                                                                                                                                                                                                                                                                                                                                                                                                                                                                                                                                                                                                                                                                                                                                                                                                                                                                                                                                                                                                                                                                                                                                                                                                                                                                                                                                                                                                                                                                                                                                                                                                                                                                                                                                                                                                                                                | 2                                                                                                     |
|-------------|-------------------------------------------------------------------------------------------------------------------------------------------------------------------------------------------------------------------------------------------------------------------------------------------------------------------------------------------------------------------------------------------------------------------------------------------------------------------------------------------------------------------------------------------------------------------------------------------------------------------------------------------------------------------------------------------------------------------------------------------------------------------------------------------------------------------------------------------------------------------------------------------------------------------------------------------------------------------------------------------------------------------------------------------------------------------------------------------------------------------------------------------------------------------------------------------------------------------------------------------------------------------------------------------------------------------------------------------------------------------------------------------------------------------------------------------------------------------------------------------------------------------------------------------------------------------------------------------------------------------------------------------------------------------------------------------------------------------------------------------------------------------------------------------------------------------------------------------------------------------------------------------------------------------------------------------------------------------------------------------------------------------------------------------------------------------------------------------------------------------------------|-------------------------------------------------------------------------------------------------------|
| Image       | SHUMATT COMMANDER OF THE PARTY | SHUMATT A                                                                                             |
| Name        | Injector Orifice Plate's Front Lettering                                                                                                                                                                                                                                                                                                                                                                                                                                                                                                                                                                                                                                                                                                                                                                                                                                                                                                                                                                                                                                                                                                                                                                                                                                                                                                                                                                                                                                                                                                                                                                                                                                                                                                                                                                                                                                                                                                                                                                                                                                                                                      | Injector Orifice Plate's Side Lettering                                                               |
| Description | Orifice plate part number: 509#                                                                                                                                                                                                                                                                                                                                                                                                                                                                                                                                                                                                                                                                                                                                                                                                                                                                                                                                                                                                                                                                                                                                                                                                                                                                                                                                                                                                                                                                                                                                                                                                                                                                                                                                                                                                                                                                                                                                                                                                                                                                                               | CALCON CAROL DATE TO A COLOR DATE OF                                                                  |
| No.         | 3                                                                                                                                                                                                                                                                                                                                                                                                                                                                                                                                                                                                                                                                                                                                                                                                                                                                                                                                                                                                                                                                                                                                                                                                                                                                                                                                                                                                                                                                                                                                                                                                                                                                                                                                                                                                                                                                                                                                                                                                                                                                                                                             | 4                                                                                                     |
| Image       | 0-25mm<br>0.001mm                                                                                                                                                                                                                                                                                                                                                                                                                                                                                                                                                                                                                                                                                                                                                                                                                                                                                                                                                                                                                                                                                                                                                                                                                                                                                                                                                                                                                                                                                                                                                                                                                                                                                                                                                                                                                                                                                                                                                                                                                                                                                                             |                                                                                                       |
| Name        | Injector Orifice Plate's Thickness                                                                                                                                                                                                                                                                                                                                                                                                                                                                                                                                                                                                                                                                                                                                                                                                                                                                                                                                                                                                                                                                                                                                                                                                                                                                                                                                                                                                                                                                                                                                                                                                                                                                                                                                                                                                                                                                                                                                                                                                                                                                                            | 9-Grid Plastic Box                                                                                    |
| Description | Injector orifice plate's thickness range: 4.02mm   4.108mm.                                                                                                                                                                                                                                                                                                                                                                                                                                                                                                                                                                                                                                                                                                                                                                                                                                                                                                                                                                                                                                                                                                                                                                                                                                                                                                                                                                                                                                                                                                                                                                                                                                                                                                                                                                                                                                                                                                                                                                                                                                                                   | Prevent damage to the orifice plates during transportation                                            |
| No.         | d d d 5 d d                                                                                                                                                                                                                                                                                                                                                                                                                                                                                                                                                                                                                                                                                                                                                                                                                                                                                                                                                                                                                                                                                                                                                                                                                                                                                                                                                                                                                                                                                                                                                                                                                                                                                                                                                                                                                                                                                                                                                                                                                                                                                                                   | 6                                                                                                     |
| Image       | SHUMATT                                                                                                                                                                                                                                                                                                                                                                                                                                                                                                                                                                                                                                                                                                                                                                                                                                                                                                                                                                                                                                                                                                                                                                                                                                                                                                                                                                                                                                                                                                                                                                                                                                                                                                                                                                                                                                                                                                                                                                                                                                                                                                                       | SHUMATT  (PLINZEL  )                                                                                  |
| Name        | Neutral Injector Orifice Plate's Individual<br>Box                                                                                                                                                                                                                                                                                                                                                                                                                                                                                                                                                                                                                                                                                                                                                                                                                                                                                                                                                                                                                                                                                                                                                                                                                                                                                                                                                                                                                                                                                                                                                                                                                                                                                                                                                                                                                                                                                                                                                                                                                                                                            | Orifice Plate's 10pcs Packing Box                                                                     |
| Description | Prevent damage to the orifice plates during transportation                                                                                                                                                                                                                                                                                                                                                                                                                                                                                                                                                                                                                                                                                                                                                                                                                                                                                                                                                                                                                                                                                                                                                                                                                                                                                                                                                                                                                                                                                                                                                                                                                                                                                                                                                                                                                                                                                                                                                                                                                                                                    | Liwei orifice plate's 10PCS plastic box to prevent damage to the orifice plates during transportation |
| No.         | 7                                                                                                                                                                                                                                                                                                                                                                                                                                                                                                                                                                                                                                                                                                                                                                                                                                                                                                                                                                                                                                                                                                                                                                                                                                                                                                                                                                                                                                                                                                                                                                                                                                                                                                                                                                                                                                                                                                                                                                                                                                                                                                                             | 8                                                                                                     |
|             |                                                                                                                                                                                                                                                                                                                                                                                                                                                                                                                                                                                                                                                                                                                                                                                                                                                                                                                                                                                                                                                                                                                                                                                                                                                                                                                                                                                                                                                                                                                                                                                                                                                                                                                                                                                                                                                                                                                                                                                                                                                                                                                               |                                                                                                       |