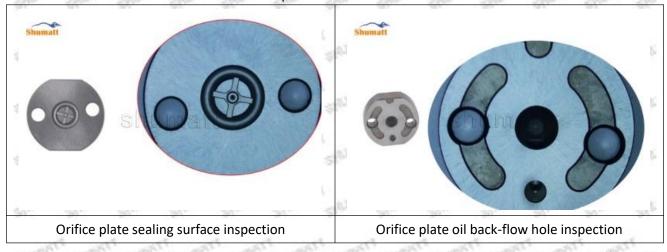

ifice plate 509# failure caused by not following the cleaning requirements specified in the vehicle engine maintenance manual.

BR336004 injector orifice plate 509# failure caused by failure to replace consumable parts as specified in the vehicle engine maintenance manual.

#### 1.11.BR336004 Injector Orifice Plate 509# Manufacturer

Manufacturer: Shenzhen Shumatt Technology Co., Ltd

## 2. BR336004 Injector Orifice Plate 509# Technical Support

#### 2.1.BR336004 Injector Orifice Plate 509# Inspection and Semi Ball Inspection

(1) Magnify 500 times under the microscope to check whether there is indentation on the sealing surface and the oil outlet hole of the orifice plate, check whether there is wear, scratch, damage, rust, depression, semicircle in the center hole of the orifice plate.



Mob/WhatsApp: +86 13410541523 Tel: +8675523215133

Email: <u>ruby@shumatt.com</u> Website: <u>www.shumatt.com</u>

# SHUMATT

# Shenzhen Shumatt Technology Co., Ltd



Orifice plate center deviation inspection



There is indentation on the side, the orifice plate needs to be replaced



There is indentation in the middle oil back-flow hole, the orifice plate needs to be replaced



The middle oil back-flow hole is semicircular, the orifice plate needs to be replaced

Website: www.shumatt.com

⚠ The blockage of the oil back-flow hole will cause small volume of the oil return, and the oil will not be injected.

⚠ When oil back-flow hole becomes larger, it causes the semi ball to be not tightly sealed, which causes the fuel injection pressure cannot be established, then the fuel injector c