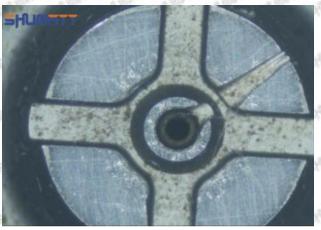

orifice plate, and causes the orifice plate to be washed out by high-pressure oil

-

## (3) Highly Damaged



Obvious Wear marks on edge



The misalignment of the semi ball causes damage to the orifice plate when installing it

Mob/WhatsApp: +86 13410541523

Email: <a href="mailto:ruby@shumatt.com">ruby@shumatt.com</a>

© 2022 Shenzhen Shumatt Technology Co., Ltd

Tel: +8675523215133

# SHUMATT

# Shenzhen Shumatt Technology Co., Ltd



The wear of the middle oil back-flow hole causes gap between semi ball and orifice plate, and causes the orifice plate to be washed out by high-pressure oil

/

## (4) More Pictures of Orifice Plate's Damage Details



The misalignment of the semi ball



Marks of the misalignment of the semi ball



The indentation of the misalignment of the semi ball



Washout marks caused by the presence of impurities in the fuel

Mob/WhatsApp: +86 13410541523

Email: ruby@shumatt.com

© 2022 Shenzhen Shumatt Technology Co., Ltd

Tel: +8675523215133





(5) Impact Classification According to The Degree of Damage to The Orifice Plate

| Damage Type                      | Severe Damaged                                                                                | General Damaged                                                                                          | C Cause Excessive oi return of injector and the vehicle engine shaking Affect the fuel injection volume of the injector |  |
|----------------------------------|-----------------------------------------------------------------------------------------------|-----------------------------