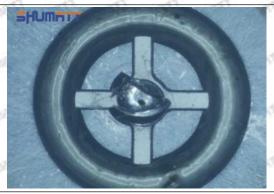

n serious cases, the pressure can not be built up and nozzle will spray oil directly.

The blockage of the oil inlet hole (side hole) will cause small amount of oil return, the blockage of oil inlet side hole will cause the injector cannot build a pressure chamber, as a result, the injector cannot work normally.

(2) Magnified 500 times under the microscope, check the plane position of the semi ball, if there is any scratch, it is recommended to replace it.

Mob/WhatsApp: +86 13410541523 Tel: +8675523215133

Email: ruby@shumatt.com



## 2.2.BR336004 Injector Orifice Plate 509# Level of Damage Inspection

## (1) Slight Damaged



Mob/WhatsApp: +86 13410541523 Tel: +8675523215133

Email: <u>ruby@shumatt.com</u> Website: <u>www.shumatt.com</u>

## (2) Moderate Damaged



Wear marks on edge



The misalignment of the semi ball causes damage to the orifice plate when installing it



The wear of the middle oil back-flow hole causes gap between semi ball and orifice plate, and causes the orifice plate to be washed out by high-pressure oil

-

## (3) Highly Damaged



Obvious Wear marks on edge



The misalignment of the semi ball causes damage to the orifice plate when installing it

Mob/WhatsApp: +86 13410541523

Email: <a href="mailto:ruby@shumatt.com">ruby@shumatt.com</a>

© 2022 Shenzhen Shumatt Technology Co., Ltd

Tel: +8675523215133

# SHUMATT

# Shenzhen Shumatt Technology Co., Ltd



The wear of the middle oil back-flow hole causes gap between semi ball and orifice plate, and causes the orifice plate to be washed out by high-pressure oil

/

## (4) More Pictures of Orif