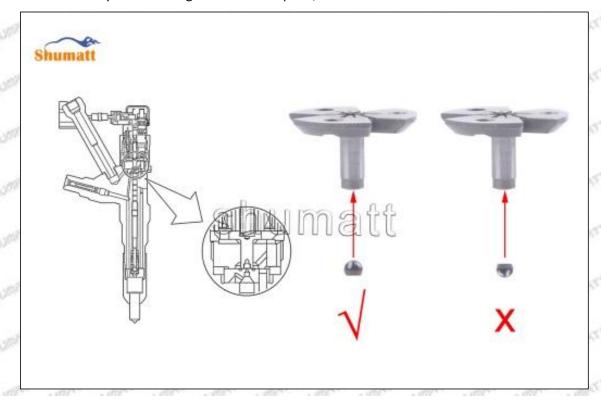

# **BR336004 Injector Orifice Plate 509# Technical File**

SKU1 G1Z11000000509

SKU2 G1L3200000509DZ

SKU3 G1L32950405090

SKU4 G1N12950405090

SKU5 G1Z172950405090