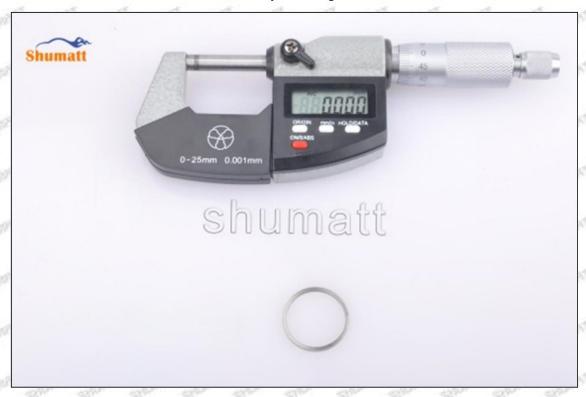

## (2) BR336004 Injector Orifice Plate 509# Customized Items

| No.         | ATT WITH WITH 1 WITH WITH WITH                                                                                                                                                                                                                                                                                                                                                                                                                                                                                                                                                                                                                                                                                                                                                                                                                                                                                                                                                                                                                                                                                                                                                                                                                                                                                                                                                                                                                                                                                                                                                                                                                                                                                                                                                                                                                                                                                                                                                                                                                                                                                                | 2                                                                                                     |
|-------------|-------------------------------------------------------------------------------------------------------------------------------------------------------------------------------------------------------------------------------------------------------------------------------------------------------------------------------------------------------------------------------------------------------------------------------------------------------------------------------------------------------------------------------------------------------------------------------------------------------------------------------------------------------------------------------------------------------------------------------------------------------------------------------------------------------------------------------------------------------------------------------------------------------------------------------------------------------------------------------------------------------------------------------------------------------------------------------------------------------------------------------------------------------------------------------------------------------------------------------------------------------------------------------------------------------------------------------------------------------------------------------------------------------------------------------------------------------------------------------------------------------------------------------------------------------------------------------------------------------------------------------------------------------------------------------------------------------------------------------------------------------------------------------------------------------------------------------------------------------------------------------------------------------------------------------------------------------------------------------------------------------------------------------------------------------------------------------------------------------------------------------|-------------------------------------------------------------------------------------------------------|
| Image       | SHUMATT COMMANDER OF THE PARTY | SHUMATT A                                                                                             |
| Name        | Injector Orifice Plate's Front Lettering                                                                                                                                                                                                                                                                                                                                                                                                                                                                                                                                                                                                                                                                                                                                                                                                                                                                                                                                                                                                                                                                                                                                                                                                                                                                                                                                                                                                                                                                                                                                                                                                                                                                                                                                                                                                                                                                                                                                                                                                                                                                                      | Injector Orifice Plate's Side Lettering                                                               |
| Description | Orifice plate part number: 509#                                                                                                                                                                                                                                                                                                                                                                                                                                                                                                                                                                                                                                                                                                                                                                                                                                                                                                                                                                                                                                                                                                                                                                                                                                                                                                                                                                                                                                                                                                                                                                                                                                                                                                                                                                                                                                                                                                                                                                                                                                                                                               | CALCON CAROL DATE TO A COLOR DATE OF                                                                  |
| No.         | 3                                                                                                                                                                                                                                                                                                                                                                                                                                                                                                                                                                                                                                                                                                                                                                                                                                                                                                                                                                                                                                                                                                                                                                                                                                                                                                                                                                                                                                                                                                                                                                                                                                                                                                                                                                                                                                                                                                                                                                                                                                                                                                                             | 4                                                                                                     |
| Image       | 0-25mm<br>0.001mm                                                                                                                                                                                                                                                                                                                                                                                                                                                                                                                                                                                                                                                                                                                                                                                                                                                                                                                                                                                                                                                                                                                                                                                                                                                                                                                                                                                                                                                                                                                                                                                                                                                                                                                                                                                                                                                                                                                                                                                                                                                                                                             |                                                                                                       |
| Name        | Injector Orifice Plate's Thickness                                                                                                                                                                                                                                                                                                                                                                                                                                                                                                                                                                                                                                                                                                                                                                                                                                                                                                                                                                                                                                                                                                                                                                                                                                                                                                                                                                                                                                                                                                                                                                                                                                                                                                                                                                                                                                                                                                                                                                                                                                                                                            | 9-Grid Plastic Box                                                                                    |
| Description | Injector orifice plate's thickness range: 4.02mm   4.108mm.                                                                                                                                                                                                                                                                                                                                                                                                                                                                                                                                                                                                                                                                                                                                                                                                                                                                                                                                                                                                                                                                                                                                                                                                                                                                                                                                                                                                                                                                                                                                                                                                                                                                                                                                                                                                                                                                                                                                                                                                                                                                   | Prevent damage to the orifice plates during transportation                                            |
| No.         | d d d 5 d d                                                                                                                                                                                                                                                                                                                                                                                                                                                                                                                                                                                                                                                                                                                                                                                                                                                                                                                                                                                                                                                                                                                                                                                                                                                                                                                                                                                                                                                                                                                                                                                                                                                                                                                                                                                                                                                                                                                                                                                                                                                                                                                   | 6                                                                                                     |
| Image       | SHUMATT                                                                                                                                                                                                                                                                                                                                                                                                                                                                                                                                                                                                                                                                                                                                                                                                                                                                                                                                                                                                                                                                                                                                                                                                                                                                                                                                                                                                                                                                                                                                                                                                                                                                                                                                                                                                                                                                                                                                                                                                                                                                                                                       | SHUMATT  (PLINZEL  )                                                                                  |
| Name        | Neutral Injector Orifice Plate's Individual<br>Box                                                                                                                                                                                                                                                                                                                                                                                                                                                                                                                                                                                                                                                                                                                                                                                                                                                                                                                                                                                                                                                                                                                                                                                                                                                                                                                                                                                                                                                                                                                                                                                                                                                                                                                                                                                                                                                                                                                                                                                                                                                                            | Orifice Plate's 10pcs Packing Box                                                                     |
| Description | Prevent damage to the orifice plates during transportation                                                                                                                                                                                                                                                                                                                                                                                                                                                                                                                                                                                                                                                                                                                                                                                                                                                                                                                                                                                                                                                                                                                                                                                                                                                                                                                                                                                                                                                                                                                                                                                                                                                                                                                                                                                                                                                                                                                                                                                                                                                                    | Liwei orifice plate's 10PCS plastic box to prevent damage to the orifice plates during transportation |
| No.         | 7                                                                                                                                                                                                                                                                                                                                                                                                                                                                                                                                                                                                                                                                                                                                                                                                                                                                                                                                                                                                                                                                                                                                                                                                                                                                                                                                                                                                                                                                                                                                                                                                                                                                                                                                                                                                                                                                                                                                                                                                                                                                                                                             | 8                                                                                                     |
|             |                                                                                                                                                                                                                                                                                                                                                                                                                                                                                                                                                                                                                                                                                                                                                                                                                                                                                                                                                                                                                                                                                                                                                                                                                                                                                                                                                                                                                                                                                                                                                                                                                                                                                                                                                                                                                                                                                                                                                                                                                                                                                                                               |                                                                                                       |