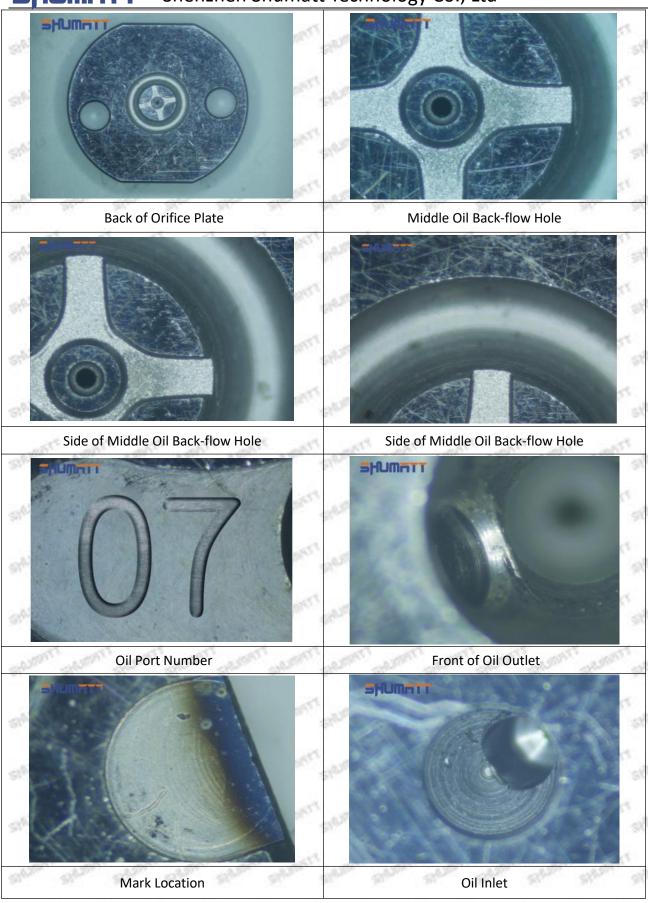

## (2) BR336004 Injector Orifice Plate 509# Customized Items

| No.         | ATT WITH WITH 1 WITH WITH WITH                                                                                                                                                                                                                                                                                                                                                                                                                                                                                                                                                                                                                                                                                                                                                                                                                                                                                                                                                                                                                                                                                                                                                                                                                                                                                                                                                                                                                                                                                                                                                                                                                                                                                                                                                                                                                                                                                                                                                                                                                                                                                                | 2                                                                                                     |
|-------------|-------------------------------------------------------------------------------------------------------------------------------------------------------------------------------------------------------------------------------------------------------------------------------------------------------------------------------------------------------------------------------------------------------------------------------------------------------------------------------------------------------------------------------------------------------------------------------------------------------------------------------------------------------------------------------------------------------------------------------------------------------------------------------------------------------------------------------------------------------------------------------------------------------------------------------------------------------------------------------------------------------------------------------------------------------------------------------------------------------------------------------------------------------------------------------------------------------------------------------------------------------------------------------------------------------------------------------------------------------------------------------------------------------------------------------------------------------------------------------------------------------------------------------------------------------------------------------------------------------------------------------------------------------------------------------------------------------------------------------------------------------------------------------------------------------------------------------------------------------------------------------------------------------------------------------------------------------------------------------------------------------------------------------------------------------------------------------------------------------------------------------|-------------------------------------------------------------------------------------------------------|
| Image       | SHUMATT COMMANDER OF THE PARTY | SHUMATT A                                                                                             |
| Name        | Injector Orifice Plate's Front Lettering                                                                                                                                                                                                                                                                                                                                                                                                                                                                                                                                                                                                                                                                                                                                                                                                                                                                                                                                                                                                                                                                                                                                                                                                                                                                                                                                                                                                                                                                                                                                                                                                                                                                                                                                                                                                                                                                                                                                                                                                                                                                                      | Injector Orifice Plate's Side Lettering                                                               |
| Description | Orifice plate part number: 509#                                                                                                                                                                                                                                                                                                                                                                                                                                                                                                                                                                                                                                                                                                                                                                                                                                                                                                                                                                                                                                                                                                                                                                                                                                                                                                                                                                                                                                                                                                                                                                                                                                                                                                                                                                                                                                                                                                                                                                                                                                                                                               | CALCON CAROL DATE TO A COLOR DATE OF                                                                  |
| No.         | 3                                                                                                                                                                                                                                                                                                                                                                                                                                                                                                                                                                                                                                                                                                                                                                                                                                                                                                                                                                                                                                                                                                                                                                                                                                                                                                                                                                                                                                                                                                                                                                                                                                                                                                                                                                                                                                                                                                                                                                                                                                                                                                                             | 4                                                                                                     |
| Image       | 0-25mm<br>0.001mm                                                                                                                                                                                                                                                                                                                                                                                                                                                                                                                                                                                                                                                                                                                                                                                                                                                                                                                                                                                                                                                                                                                                                                                                                                                                                                                                                                                                                                                                                                                                                                                                                                                                                                                                                                                                                                                                                                                                                                                                                                                                                                             |                                                                                                       |
| Name        | Injector Orifice Plate's Thickness                                                                                                                                                                                                                                                                                                                                                                                                                                                                                                                                                                                                                                                                                                                                                                                                                                                                                                                                                                                                                                                                                                                                                                                                                                                                                                                                                                                                                                                                                                                                                                                                                                                                                                                                                                                                                                                                                                                                                                                                                                                                                            | 9-Grid Plastic Box                                                                                    |
| Description | Injector orifice plate's thickness range: 4.02mm   4.108mm.                                                                                                                                                                                                                                                                                                                                                                                                                                                                                                                                                                                                                                                                                                                                                                                                                                                                                                                                                                                                                                                                                                                                                                                                                                                                                                                                                                                                                                                                                                                                                                                                                                                                                                                                                                                                                                                                                                                                                                                                                                                                   | Prevent damage to the orifice plates during transportation                                            |
| No.         | d d d 5 d d                                                                                                                                                                                                                                                                                                                                                                                                                                                                                                                                                                                                                                                                                                                                                                                                                                                                                                                                                                                                                                                                                                                                                                                                                                                                                                                                                                                                                                                                                                                                                                                                                                                                                                                                                                                                                                                                                                                                                                                                                                                                                                                   | 6                                                                                                     |
| Image       | SHUMATT                                                                                                                                                                                                                                                                                                                                                                                                                                                                                                                                                                                                                                                                                                                                                                                                                                                                                                                                                                                                                                                                                                                                                                                                                                                                                                                                                                                                                                                                                                                                                                                                                                                                                                                                                                                                                                                                                                                                                                                                                                                                                                                       | SHUMATT  (PLINZEL  )                                                                                  |
| Name        | Neutral Injector Orifice Plate's Individual<br>Box                                                                                                                                                                                                                                                                                                                                                                                                                                                                                                                                                                                                                                                                                                                                                                                                                                                                                                                                                                                                                                                                                                                                                                                                                                                                                                                                                                                                                                                                                                                                                                                                                                                                                                                                                                                                                                                                                                                                                                                                                                                                            | Orifice Plate's 10pcs Packing Box                                                                     |
| Description | Prevent damage to the orifice plates during transportation                                                                                                                                                                                                                                                                                                                                                                                                                                                                                                                                                                                                                                                                                                                                                                                                                                                                                                                                                                                                                                                                                                                                                                                                                                                                                                                                                                                                                                                                                                                                                                                                                                                                                                                                                                                                                                                                                                                                                                                                                                                                    | Liwei orifice plate's 10PCS plastic box to prevent damage to the orifice plates during transportation |
| No.         | 7                                                                                                                                                                                                                                                                                                                                                                                                                                                                                                                                                                                                                                                                                                                                                                                                                                                                                                                                                                                                                                                                                                                                                                                                                                                                                                                                                                                                                                                                                                                                                                                                                                                                                                                                                                                                                                                                                                                                                                                                                                                                                                                             | 8                                                                                                     |
|             |                                                                                                                                                                                                                                                                                                                                                                                                                                                                                                                                                                                                                                                                                                                                                                                                                                                                                                                                                                                                                                                                                                                                                                                                                                                                                                                                                                                                                                                                                                                                                                                                                                                                                                                                                                                                                                                                                                                                                                                                                                                                                                                               |                                                                                                       |