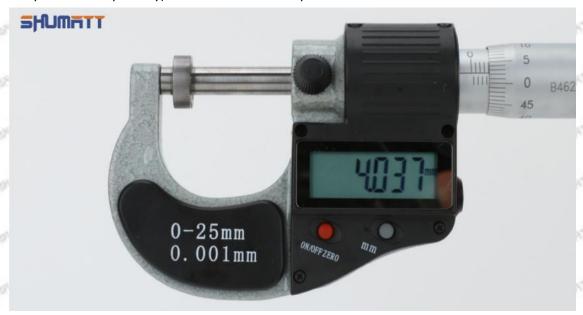

and short press the ON/OFF ZERO key to select any number from 0 to 9;

Short press the "mm" key, and jump to the next character to flash, use the same method to select all the characters, press and hold (more than 2 seconds) the "mm" key to complete the preset value, then the character will no longer flash;

Mob/WhatsApp: +86 13410541523 Tel: +8675523215133

Email: ruby@shumatt.com Website: www.shumatt.com

Once the setting value is set, it will last until the battery is removed or the battery is exhausted.

### Data Transfer Method:

Open the data output port cover, insert the data acquisition line (need to be purchased separately) into the outer micrometer, and connect the other end to the company's data acquisition adapter (need to be purchased separately) or connect to the computer.



Pic No.2

#### 1.10. BR336004 Injector Orifice Plate 509# Warranty Instructions

#### (1) . BR336004 Injector Orifice Plate 509# Warranty Conditions and Instructions

It is necessary to provide the pictures, videos of BR336004 injector orifice plate 509# when the injector orifice plate is abnormal during use or the test report of BR336004 injector orifice plate 509# inspection equipment as evidence to feedback to the salesman.

Abnormal conditions are properly explained such as: 1.Black smoke, 2. Engine shake, 3. Difficulty starting the engine, 4. Engine noise, 5. Oil leakage etc.

The above conditions may also be affected by incorrect installation of the fuel injector. If it is confirmed that it is product problem after being tested by our company, the injector orifice plate is within t