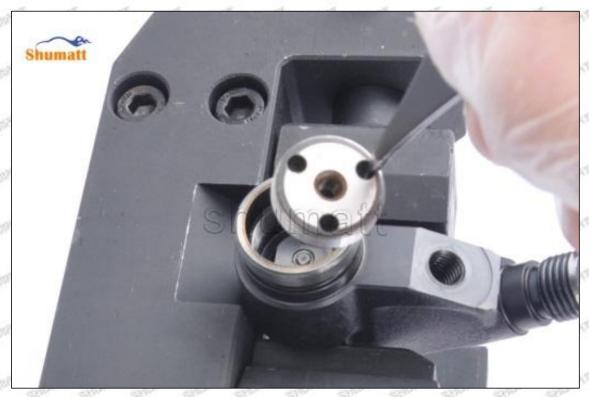

# **BR336004 Injector Orifice Plate 509# Technical File**

SKU1 G1Z11000000509

SKU2 G1L3200000509DZ

SKU3 G1L32950405090

SKU4 G1N12950405090

SKU5 G1Z172950405090