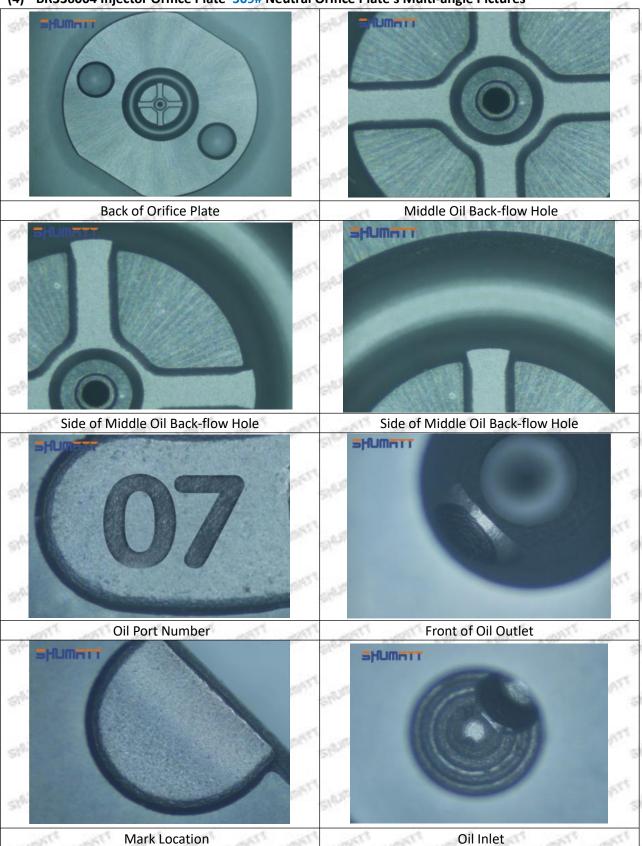

## (2) BR336004 Injector Orifice Plate 509# Customized Items

| No.         | ATT WITH WITH 1 WITH WITH WITH                                                                                                                                                                                                                                                                                                                                                                                                                                                                                                                                                                                                                                                                                                                                                                                                                                                                                                                                                                                                                                                                                                                                                                                                                                                                                                                                                                                                                                                                                                                                                                                                                                                                                                                                                                                                                                                                                                                                                                                                                                                                                                | 2                                                                                                     |
|-------------|-------------------------------------------------------------------------------------------------------------------------------------------------------------------------------------------------------------------------------------------------------------------------------------------------------------------------------------------------------------------------------------------------------------------------------------------------------------------------------------------------------------------------------------------------------------------------------------------------------------------------------------------------------------------------------------------------------------------------------------------------------------------------------------------------------------------------------------------------------------------------------------------------------------------------------------------------------------------------------------------------------------------------------------------------------------------------------------------------------------------------------------------------------------------------------------------------------------------------------------------------------------------------------------------------------------------------------------------------------------------------------------------------------------------------------------------------------------------------------------------------------------------------------------------------------------------------------------------------------------------------------------------------------------------------------------------------------------------------------------------------------------------------------------------------------------------------------------------------------------------------------------------------------------------------------------------------------------------------------------------------------------------------------------------------------------------------------------------------------------------------------|-------------------------------------------------------------------------------------------------------|
| Image       | SHUMATT COMMANDER OF THE PARTY | SHUMATT A                                                                                             |
| Name        | Injector Orifice Plate's Front Lettering                                                                                                                                                                                                                                                                                                                                                                                                                                                                                                                                                                                                                                                                                                                                                                                                                                                                                                                                                                                                                                                                                                                                                                                                                                                                                                                                                                                                                                                                                                                                                                                                                                                                                                                                                                                                                                                                                                                                                                                                                                                                                      | Injector Orifice Plate's Side Lettering                                                               |
| Description | Orifice plate part number: 509#                                                                                                                                                                                                                                                                                                                                                                                                                                                                                                                                                                                                                                                                                                                                                                                                                                                                                                                                                                                                                                                                                                                                                                                                                                                                                                                                                                                                                                                                                                                                                                                                                                                                                                                                                                                                                                                                                                                                                                                                                                                                                               | CALCON CAROL DATE TO A COLOR DATE OF                                                                  |
| No.         | 3                                                                                                                                                                                                                                                                                                                                                                                                                                                                                                                                                                                                                                                                                                                                                                                                                                                                                                                                                                                                                                                                                                                                                                                                                                                                                                                                                                                                                                                                                                                                                                                                                                                                                                                                                                                                                                                                                                                                                                                                                                                                                                                             | 4                                                                                                     |
| Image       | 0-25mm<br>0.001mm                                                                                                                                                                                                                                                                                                                                                                                                                                                                                                                                                                                                                                                                                                                                                                                                                                                                                                                                                                                                                                                                                                                                                                                                                                                                                                                                                                                                                                                                                                                                                                                                                                                                                                                                                                                                                                                                                                                                                                                                                                                                                                             |                                                                                                       |
| Name        | Injector Orifice Plate's Thickness                                                                                                                                                                                                                                                                                                                                                                                                                                                                                                                                                                                                                                                                                                                                                                                                                                                                                                                                                                                                                                                                                                                                                                                                                                                                                                                                                                                                                                                                                                                                                                                                                                                                                                                                                                                                                                                                                                                                                                                                                                                                                            | 9-Grid Plastic Box                                                                                    |
| Description | Injector orifice plate's thickness range: 4.02mm   4.108mm.                                                                                                                                                                                                                                                                                                                                                                                                                                                                                                                                                                                                                                                                                                                                                                                                                                                                                                                                                                                                                                                                                                                                                                                                                                                                                                                                                                                                                                                                                                                                                                                                                                                                                                                                                                                                                                                                                                                                                                                                                                                                   | Prevent damage to the orifice plates during transportation                                            |
| No.         | d d d 5 d d                                                                                                                                                                                                                                                                                                                                                                                                                                                                                                                                                                                                                                                                                                                                                                                                                                                                                                                                                                                                                                                                                                                                                                                                                                                                                                                                                                                                                                                                                                                                                                                                                                                                                                                                                                                                                                                                                                                                                                                                                                                                                                                   | 6                                                                                                     |
| Image       | SHUMATT                                                                                                                                                                                                                                                                                                                                                                                                                                                                                                                                                                                                                                                                                                                                                                                                                                                                                                                                                                                                                                                                                                                                                                                                                                                                                                                                                                                                                                                                                                                                                                                                                                                                                                                                                                                                                                                                                                                                                                                                                                                                                                                       | SHUMATT  (PLINZEL  )                                                                                  |
| Name        | Neutral Injector Orifice Plate's Individual<br>Box                                                                                                                                                                                                                                                                                                                                                                                                                                                                                                                                                                                                                                                                                                                                                                                                                                                                                                                                                                                                                                                                                                                                                                                                                                                                                                                                                                                                                                                                                                                                                                                                                                                                                                                                                                                                                                                                                                                                                                                                                                                                            | Orifice Plate's 10pcs Packing Box                                                                     |
| Description | Prevent damage to the orifice plates during transportation                                                                                                                                                                                                                                                                                                                                                                                                                                                                                                                                                                                                                                                                                                                                                                                                                                                                                                                                                                                                                                                                                                                                                                                                                                                                                                                                                                                                                                                                                                                                                                                                                                                                                                                                                                                                                                                                                                                                                                                                                                                                    | Liwei orifice plate's 10PCS plastic box to prevent damage to the orifice plates during transportation |
| No.         | 7                                                                                                                                                                                                                                                                                                                                                                                                                                                                                                                                                                                                                                                                                                                                                                                                                                                                                                                                                                                                                                                                                                                                                                                                                                                                                                                                                                                                                                                                                                                                                                                                                                                                                                                                                                                                                                                                                                                                                                                                                                                                                                                             | 8                                                                                                     |
|             |                                                                                                                                                                                                                                                                                                                                                                                                                                                                                                                                                                                                                                                                                                                                                                                                                                                                                                                                                                                                                                                                                                                                                                                                                                                                                                                                                                                                                                                                                                                                                                                                                                                                                                                                                                                                                                                                                                                                                                                                                                                                                                                               |                                                                                                       |