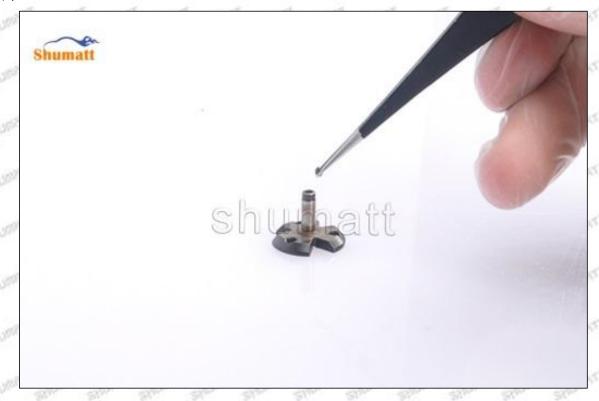

## (2) BR336004 Injector Orifice Plate 509# Customized Items

| No.         | ATT WITH WITH 1 WITH WITH WITH                                                                                                                                                                                                                                                                                                                                                                                                                                                                                                                                                                                                                                                                                                                                                                                                                                                                                                                                                                                                                                                                                                                                                                                                                                                                                                                                                                                                                                                                                                                                                                                                                                                                                                                                                                                                                                                                                                                                                                                                                                                                                                | 2                                                                                                     |
|-------------|-------------------------------------------------------------------------------------------------------------------------------------------------------------------------------------------------------------------------------------------------------------------------------------------------------------------------------------------------------------------------------------------------------------------------------------------------------------------------------------------------------------------------------------------------------------------------------------------------------------------------------------------------------------------------------------------------------------------------------------------------------------------------------------------------------------------------------------------------------------------------------------------------------------------------------------------------------------------------------------------------------------------------------------------------------------------------------------------------------------------------------------------------------------------------------------------------------------------------------------------------------------------------------------------------------------------------------------------------------------------------------------------------------------------------------------------------------------------------------------------------------------------------------------------------------------------------------------------------------------------------------------------------------------------------------------------------------------------------------------------------------------------------------------------------------------------------------------------------------------------------------------------------------------------------------------------------------------------------------------------------------------------------------------------------------------------------------------------------------------------------------|-------------------------------------------------------------------------------------------------------|
| Image       | SHUMATT COMMANDER OF THE PARTY | SHUMATT A                                                                                             |
| Name        | Injector Orifice Plate's Front Lettering                                                                                                                                                                                                                                                                                                                                                                                                                                                                                                                                                                                                                                                                                                                                                                                                                                                                                                                                                                                                                                                                                                                                                                                                                                                                                                                                                                                                                                                                                                                                                                                                                                                                                                                                                                                                                                                                                                                                                                                                                                                                                      | Injector Orifice Plate's Side Lettering                                                               |
| Description | Orifice plate part number: 509#                                                                                                                                                                                                                                                                                                                                                                                                                                                                                                                                                                                                                                                                                                                                                                                                                                                                                                                                                                                                                                                                                                                                                                                                                                                                                                                                                                                                                                                                                                                                                                                                                                                                                                                                                                                                                                                                                                                                                                                                                                                                                               | CALCON CAROL DATE TO A COLOR DATE OF                                                                  |
| No.         | 3                                                                                                                                                                                                                                                                                                                                                                                                                                                                                                                                                                                                                                                                                                                                                                                                                                                                                                                                                                                                                                                                                                                                                                                                                                                                                                                                                                                                                                                                                                                                                                                                                                                                                                                                                                                                                                                                                                                                                                                                                                                                                                                             | 4                                                                                                     |
| Image       | 0-25mm<br>0.001mm                                                                                                                                                                                                                                                                                                                                                                                                                                                                                                                                                                                                                                                                                                                                                                                                                                                                                                                                                                                                                                                                                                                                                                                                                                                                                                                                                                                                                                                                                                                                                                                                                                                                                                                                                                                                                                                                                                                                                                                                                                                                                                             |                                                                                                       |
| Name        | Injector Orifice Plate's Thickness                                                                                                                                                                                                                                                                                                                                                                                                                                                                                                                                                                                                                                                                                                                                                                                                                                                                                                                                                                                                                                                                                                                                                                                                                                                                                                                                                                                                                                                                                                                                                                                                                                                                                                                                                                                                                                                                                                                                                                                                                                                                                            | 9-Grid Plastic Box                                                                                    |
| Description | Injector orifice plate's thickness range: 4.02mm   4.108mm.                                                                                                                                                                                                                                                                                                                                                                                                                                                                                                                                                                                                                                                                                                                                                                                                                                                                                                                                                                                                                                                                                                                                                                                                                                                                                                                                                                                                                                                                                                                                                                                                                                                                                                                                                                                                                                                                                                                                                                                                                                                                   | Prevent damage to the orifice plates during transportation                                            |
| No.         | d d d 5 d d                                                                                                                                                                                                                                                                                                                                                                                                                                                                                                                                                                                                                                                                                                                                                                                                                                                                                                                                                                                                                                                                                                                                                                                                                                                                                                                                                                                                                                                                                                                                                                                                                                                                                                                                                                                                                                                                                                                                                                                                                                                                                                                   | 6                                                                                                     |
| Image       | SHUMATT                                                                                                                                                                                                                                                                                                                                                                                                                                                                                                                                                                                                                                                                                                                                                                                                                                                                                                                                                                                                                                                                                                                                                                                                                                                                                                                                                                                                                                                                                                                                                                                                                                                                                                                                                                                                                                                                                                                                                                                                                                                                                                                       | SHUMATT  (PLINZEL  )                                                                                  |
| Name        | Neutral Injector Orifice Plate's Individual<br>Box                                                                                                                                                                                                                                                                                                                                                                                                                                                                                                                                                                                                                                                                                                                                                                                                                                                                                                                                                                                                                                                                                                                                                                                                                                                                                                                                                                                                                                                                                                                                                                                                                                                                                                                                                                                                                                                                                                                                                                                                                                                                            | Orifice Plate's 10pcs Packing Box                                                                     |
| Description | Prevent damage to the orifice plates during transportation                                                                                                                                                                                                                                                                                                                                                                                                                                                                                                                                                                                                                                                                                                                                                                                                                                                                                                                                                                                                                                                                                                                                                                                                                                                                                                                                                                                                                                                                                                                                                                                                                                                                                                                                                                                                                                                                                                                                                                                                                                                                    | Liwei orifice plate's 10PCS plastic box to prevent damage to the orifice plates during transportation |
| No.         | 7                                                                                                                                                                                                                                                                                                                                                                                                                                                                                                                                                                                                                                                                                                                                                                                                                                                                                                                                                                                                                                                                                                                                                                                                                                                                                                                                                                                                                                                                                                                                                                                                                                                                                                                                                                                                                                                                                                                                                                                                                                                                                                                             | 8                                                                                                     |
|             |                                                                                                                                                                                                                                                                                                                                                                                                                                                                                                                                                                                                                                                                                                                                                                                                                                                                                                                                                                                                                                                                                                                                                                                                                                                                                                                                                                                                                                                                                                                                                                                                                                                                                                                                                                                                                                                                                                                                                                                                                                                                                                                               |                                                                                                       |