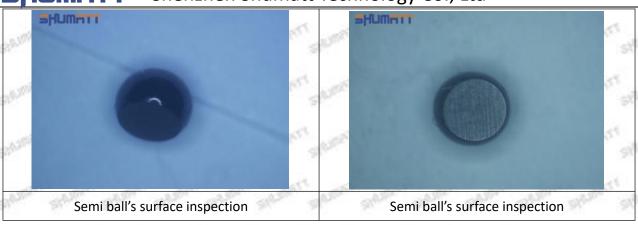

the semi ball to be not tightly sealed, which causes the fuel injection pressure cannot be established, then the fuel injector cannot work normally.

⚠ The wear on orifice plate's surface causes gap to the semi ball, which leads to large volume of oil return, in serious cases, the pressure can not be built up and nozzle will spray oil directly.

The blockage of the oil inlet hole (side hole) will cause small amount of oil return, the blockage of oil inlet side hole will cause the injector cannot build a pressure chamber, as a result, the injector cannot work normally.

(2) Magnified 500 times under the microscope, check the plane position of the semi ball, if there is any scratch, it is recommended to replace it.

Mob/WhatsApp: +86 13410541523 Tel: +8675523215133

Email: ruby@shumatt.com



## 2.2.BR336004 Injector Orifice Plate 509# Level of Damage Inspection

## (1) Slight Damaged



Mob/WhatsApp: +86 13410541523 Tel: +8675523215133

Email: <u>ruby@shumatt.com</u> Website: <u>www.shumatt.com</u>

## (2) Moderate Damaged



Wear marks on edge



The misalignment of the semi ball causes damage to the orifice plate when installing it



The wear of the middle oil back-flow hole causes gap between semi ball and orifice plate, and causes the orifice plate to be washed out by high-pressure oil

-

## (3) Highly Damaged



Obvious Wear marks on edge



The misalignment of the semi ball causes damage to the orifice plate when installing it

Mob/WhatsApp: +86 13410541523

Email: <a href="mailto:ruby@shumatt.com">ruby@shumatt.com</a>

© 2022 Shenzhen Shumatt Technology Co., Ltd

Te