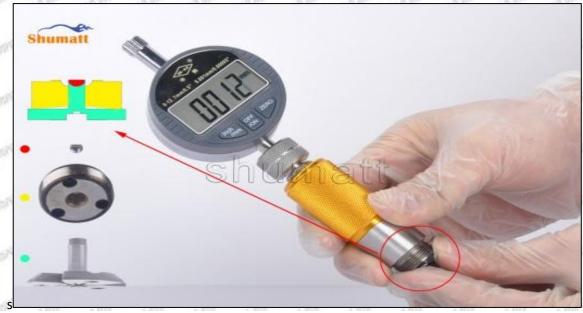

## (2) BR336004 Injector Orifice Plate 509# Customized Items

| No.         | ATT WITH WITH 1 WITH WITH WITH                                                                                                                                                                                                                                                                                                                                                                                                                                                                                                                                                                                                                                                                                                                                                                                                                                                                                                                                                                                                                                                                                                                                                                                                                                                                                                                                                                                                                                                                                                                                                                                                                                                                                                                                                                                                                                                                                                                                                                                                                                                                                                | 2                                                                                                     |
|-------------|-------------------------------------------------------------------------------------------------------------------------------------------------------------------------------------------------------------------------------------------------------------------------------------------------------------------------------------------------------------------------------------------------------------------------------------------------------------------------------------------------------------------------------------------------------------------------------------------------------------------------------------------------------------------------------------------------------------------------------------------------------------------------------------------------------------------------------------------------------------------------------------------------------------------------------------------------------------------------------------------------------------------------------------------------------------------------------------------------------------------------------------------------------------------------------------------------------------------------------------------------------------------------------------------------------------------------------------------------------------------------------------------------------------------------------------------------------------------------------------------------------------------------------------------------------------------------------------------------------------------------------------------------------------------------------------------------------------------------------------------------------------------------------------------------------------------------------------------------------------------------------------------------------------------------------------------------------------------------------------------------------------------------------------------------------------------------------------------------------------------------------|-------------------------------------------------------------------------------------------------------|
| Image       | SHUMATT COMMANDER OF THE PARTY | SHUMATT A                                                                                             |
| Name        | Injector Orifice Plate's Front Lettering                                                                                                                                                                                                                                                                                                                                                                                                                                                                                                                                                                                                                                                                                                                                                                                                                                                                                                                                                                                                                                                                                                                                                                                                                                                                                                                                                                                                                                                                                                                                                                                                                                                                                                                                                                                                                                                                                                                                                                                                                                                                                      | Injector Orifice Plate's Side Lettering                                                               |
| Description | Orifice plate part number: 509#                                                                                                                                                                                                                                                                                                                                                                                                                                                                                                                                                                                                                                                                                                                                                                                                                                                                                                                                                                                                                                                                                                                                                                                                                                                                                                                                                                                                                                                                                                                                                                                                                                                                                                                                                                                                                                                                                                                                                                                                                                                                                               | CALCON CAROL DATE TO A COLOR DATE OF                                                                  |
| No.         | 3                                                                                                                                                                                                                                                                                                                                                                                                                                                                                                                                                                                                                                                                                                                                                                                                                                                                                                                                                                                                                                                                                                                                                                                                                                                                                                                                                                                                                                                                                                                                                                                                                                                                                                                                                                                                                                                                                                                                                                                                                                                                                                                             | 4                                                                                                     |
| Image       | 0-25mm<br>0.001mm                                                                                                                                                                                                                                                                                                                                                                                                                                                                                                                                                                                                                                                                                                                                                                                                                                                                                                                                                                                                                                                                                                                                                                                                                                                                                                                                                                                                                                                                                                                                                                                                                                                                                                                                                                                                                                                                                                                                                                                                                                                                                                             |                                                                                                       |
| Name        | Injector Orifice Plate's Thickness                                                                                                                                                                                                                                                                                                                                                                                                                                                                                                                                                                                                                                                                                                                                                                                                                                                                                                                                                                                                                                                                                                                                                                                                                                                                                                                                                                                                                                                                                                                                                                                                                                                                                                                                                                                                                                                                                                                                                                                                                                                                                            | 9-Grid Plastic Box                                                                                    |
| Description | Injector orifice plate's thickness range: 4.02mm   4.108mm.                                                                                                                                                                                                                                                                                                                                                                                                                                                                                                                                                                                                                                                                                                                                                                                                                                                                                                                                                                                                                                                                                                                                                                                                                                                                                                                                                                                                                                                                                                                                                                                                                                                                                                                                                                                                                                                                                                                                                                                                                                                                   | Prevent damage to the orifice plates during transportation                                            |
| No.         | d d d 5 d d                                                                                                                                                                                                                                                                                                                                                                                                                                                                                                                                                                                                                                                                                                                                                                                                                                                                                                                                                                                                                                                                                                                                                                                                                                                                                                                                                                                                                                                                                                                                                                                                                                                                                                                                                                                                                                                                                                                                                                                                                                                                                                                   | 6                                                                                                     |
| Image       | SHUMATT                                                                                                                                                                                                                                                                                                                                                                                                                                                                                                                                                                                                                                                                                                                                                                                                                                                                                                                                                                                                                                                                                                                                                                                                                                                                                                                                                                                                                                                                                                                                                                                                                                                                                                                                                                                                                                                                                                                                                                                                                                                                                                                       | SHUMATT  (PLINZEL  )                                                                                  |
| Name        | Neutral Injector Orifice Plate's Individual<br>Box                                                                                                                                                                                                                                                                                                                                                                                                                                                                                                                                                                                                                                                                                                                                                                                                                                                                                                                                                                                                                                                                                                                                                                                                                                                                                                                                                                                                                                                                                                                                                                                                                                                                                                                                                                                                                                                                                                                                                                                                                                                                            | Orifice Plate's 10pcs Packing Box                                                                     |
| Description | Prevent damage to the orifice plates during transportation                                                                                                                                                                                                                                                                                                                                                                                                                                                                                                                                                                                                                                                                                                                                                                                                                                                                                                                                                                                                                                                                                                                                                                                                                                                                                                                                                                                                                                                                                                                                                                                                                                                                                                                                                                                                                                                                                                                                                                                                                                                                    | Liwei orifice plate's 10PCS plastic box to prevent damage to the orifice plates during transportation |
| No.         | 7                                                                                                                                                                                                                                                                                                                                                                                                                                                                                                                                                                                                                                                                                                                                                                                                                                                                                                                                                                                                                                                                                                                                                                                                                                                                                                                                                                                                                                                                                                                                                                                                                                                                                                                                                                                                                                                                                                                                                                                                                                                                                                                             | 8                                                                                                     |
|             |                                                                                                                                                                                                                                                                                                                                                                                                                                                                                                                                                                                                                                                                                                                                                                                                                                                                                                                                                                                                                                                                                                                                                                                                                                                                                                                                                                                                                                                                                                                                                                                                                                                                                                                                                                                                                                                                                                                                                                                                                                                                                                                               |                                                                                                       |