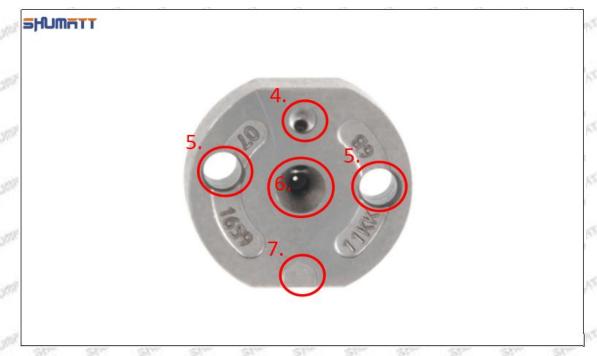

## (2) BR336004 Injector Orifice Plate 509# Part Number Common Writing

509#, 509, 295040-6860, 2950406860, 2950406860