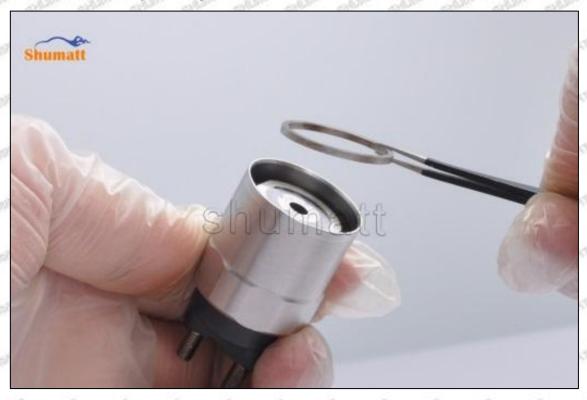

## (2) BR336004 Injector Orifice Plate 509# Customized Items

| No.         | ATT WITH WITH 1 WITH WITH WITH                                                                                                                                                                                                                                                                                                                                                                                                                                                                                                                                                                                                                                                                                                                                                                                                                                                                                                                                                                                                                                                                                                                                                                                                                                                                                                                                                                                                                                                                                                                                                                                                                                                                                                                                                                                                                                                                                                                                                                                                                                                                                                | 2                                                                                                     |
|-------------|-------------------------------------------------------------------------------------------------------------------------------------------------------------------------------------------------------------------------------------------------------------------------------------------------------------------------------------------------------------------------------------------------------------------------------------------------------------------------------------------------------------------------------------------------------------------------------------------------------------------------------------------------------------------------------------------------------------------------------------------------------------------------------------------------------------------------------------------------------------------------------------------------------------------------------------------------------------------------------------------------------------------------------------------------------------------------------------------------------------------------------------------------------------------------------------------------------------------------------------------------------------------------------------------------------------------------------------------------------------------------------------------------------------------------------------------------------------------------------------------------------------------------------------------------------------------------------------------------------------------------------------------------------------------------------------------------------------------------------------------------------------------------------------------------------------------------------------------------------------------------------------------------------------------------------------------------------------------------------------------------------------------------------------------------------------------------------------------------------------------------------|-------------------------------------------------------------------------------------------------------|
| Image       | SHUMATT COMMANDER OF THE PARTY | SHUMATT A                                                                                             |
| Name        | Injector Orifice Plate's Front Lettering                                                                                                                                                                                                                                                                                                                                                                                                                                                                                                                                                                                                                                                                                                                                                                                                                                                                                                                                                                                                                                                                                                                                                                                                                                                                                                                                                                                                                                                                                                                                                                                                                                                                                                                                                                                                                                                                                                                                                                                                                                                                                      | Injector Orifice Plate's Side Lettering                                                               |
| Description | Orifice plate part number: 509#                                                                                                                                                                                                                                                                                                                                                                                                                                                                                                                                                                                                                                                                                                                                                                                                                                                                                                                                                                                                                                                                                                                                                                                                                                                                                                                                                                                                                                                                                                                                                                                                                                                                                                                                                                                                                                                                                                                                                                                                                                                                                               | CALCON CAROL DATE TO A COLOR DATE OF                                                                  |
| No.         | 3                                                                                                                                                                                                                                                                                                                                                                                                                                                                                                                                                                                                                                                                                                                                                                                                                                                                                                                                                                                                                                                                                                                                                                                                                                                                                                                                                                                                                                                                                                                                                                                                                                                                                                                                                                                                                                                                                                                                                                                                                                                                                                                             | 4                                                                                                     |
| Image       | 0-25mm<br>0.001mm                                                                                                                                                                                                                                                                                                                                                                                                                                                                                                                                                                                                                                                                                                                                                                                                                                                                                                                                                                                                                                                                                                                                                                                                                                                                                                                                                                                                                                                                                                                                                                                                                                                                                                                                                                                                                                                                                                                                                                                                                                                                                                             |                                                                                                       |
| Name        | Injector Orifice Plate's Thickness                                                                                                                                                                                                                                                                                                                                                                                                                                                                                                                                                                                                                                                                                                                                                                                                                                                                                                                                                                                                                                                                                                                                                                                                                                                                                                                                                                                                                                                                                                                                                                                                                                                                                                                                                                                                                                                                                                                                                                                                                                                                                            | 9-Grid Plastic Box                                                                                    |
| Description | Injector orifice plate's thickness range: 4.02mm   4.108mm.                                                                                                                                                                                                                                                                                                                                                                                                                                                                                                                                                                                                                                                                                                                                                                                                                                                                                                                                                                                                                                                                                                                                                                                                                                                                                                                                                                                                                                                                                                                                                                                                                                                                                                                                                                                                                                                                                                                                                                                                                                                                   | Prevent damage to the orifice plates during transportation                                            |
| No.         | d d d 5 d d                                                                                                                                                                                                                                                                                                                                                                                                                                                                                                                                                                                                                                                                                                                                                                                                                                                                                                                                                                                                                                                                                                                                                                                                                                                                                                                                                                                                                                                                                                                                                                                                                                                                                                                                                                                                                                                                                                                                                                                                                                                                                                                   | 6                                                                                                     |
| Image       | SHUMATT                                                                                                                                                                                                                                                                                                                                                                                                                                                                                                                                                                                                                                                                                                                                                                                                                                                                                                                                                                                                                                                                                                                                                                                                                                                                                                                                                                                                                                                                                                                                                                                                                                                                                                                                                                                                                                                                                                                                                                                                                                                                                                                       | SHUMATT  (PLINZEL  )                                                                                  |
| Name        | Neutral Injector Orifice Plate's Individual<br>Box                                                                                                                                                                                                                                                                                                                                                                                                                                                                                                                                                                                                                                                                                                                                                                                                                                                                                                                                                                                                                                                                                                                                                                                                                                                                                                                                                                                                                                                                                                                                                                                                                                                                                                                                                                                                                                                                                                                                                                                                                                                                            | Orifice Plate's 10pcs Packing Box                                                                     |
| Description | Prevent damage to the orifice plates during transportation                                                                                                                                                                                                                                                                                                                                                                                                                                                                                                                                                                                                                                                                                                                                                                                                                                                                                                                                                                                                                                                                                                                                                                                                                                                                                                                                                                                                                                                                                                                                                                                                                                                                                                                                                                                                                                                                                                                                                                                                                                                                    | Liwei orifice plate's 10PCS plastic box to prevent damage to the orifice plates during transportation |
| No.         | 7                                                                                                                                                                                                                                                                                                                                                                                                                                                                                                                                                                                                                                                                                                                                                                                                                                                                                                                                                                                                                                                                                                                                                                                                                                                                                                                                                                                                                                                                                                                                                                                                                                                                                                                                                                                                                                                                                                                                                                                                                                                                                                                             | 8                                                                                                     |
|             |                                                                                                                                                                                                                                                                                                                                                                                                                                                                                                                                                                                                                                                                                                                                                                                                                                                                                                                                                                                                                                                                                                                                                                                                                                                                                                                                                                                                                                                                                                                                                                                                                                                                                                                                                                                                                                                                                                                                                                                                                                                                                                                               |                                                                                                       |