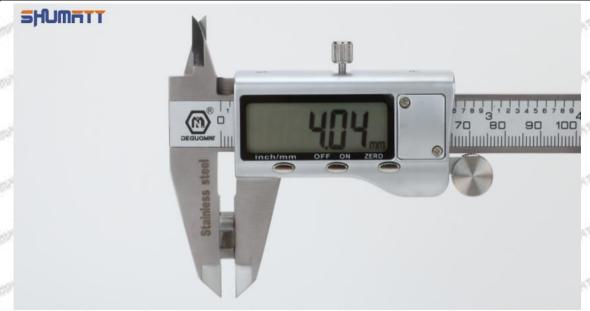

ration: Clean all surfaces of the caliper with a dry soft cloth, please make sure there is a battery in the caliper before using it;
- 2. Press the OFF/ON button on the vernier caliper to turn on the caliper;
- 3. When you turn on the vernier caliper, sometimes there is data on the screen. This is because the caliper is not fully closed. You can roll the caliper with fingers to close it, and then press the ZERO button to return to zero;
- Put the orifice plate into the caliper and press it tightly by rolling the button;
- 5. After tightening, use the other hand to tighten the upper button of the caliper to prevent looseness from affecting the accuracy of the reading. Last read the data.

Mob/WhatsApp: +86 13410541523 Tel: +8675523215133

Email: ruby@shumatt.com Website: www.shumatt.com





Pic No.1

A Notice: When using the electronic vernier caliper, be sure to return on zero port, otherwise there will be a large error in the measurement results!

## (2) Electronic Digital Display Micrometer

1. Preparation: Clean all surfaces of the caliper with a dry soft cloth, please make sure there is a battery in the caliper before using it;

#### 2. Use of ON/OFF ZERO function key:

In the "off "state, short press the ON/OFF ZERO function key to start up, the micrometer is in the metric reading (shown on the right of the display "mm") mode and display the set value. If there is no set value, the initial value is displayed as "0".

In the power-on state, press and hold (more than 2 seconds) the ON/OFF ZERO function key to shut down.

In the power-on state, short press the ON/OFF ZER