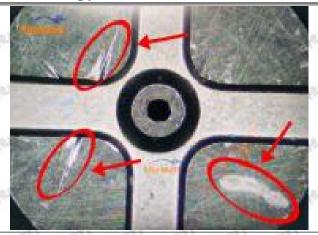

parts as specified in the vehicle engine maintenance manual.

#### 1.11.BR336004 Injector Orifice Plate 509# Manufacturer

Manufacturer: Shenzhen Shumatt Technology Co., Ltd

## 2. BR336004 Injector Orifice Plate 509# Technical Support

#### 2.1.BR336004 Injector Orifice Plate 509# Inspection and Semi Ball Inspection

(1) Magnify 500 times under the microscope to check whether there is indentation on the sealing surface and the oil outlet hole of the orifice plate, check whether there is wear, scratch, damage, rust, depression, semicircle in the center hole of the orifice plate.



Mob/WhatsApp: +86 13410541523 Tel: +8675523215133

Email: <u>ruby@shumatt.com</u> Website: <u>www.shumatt.com</u>

# SHUMATT

# Shenzhen Shumatt Technology Co., Ltd



Orifice plate center deviation inspection



There is indentation on the side, the orifice plate needs to be replaced



There is indentation in the middle oil back-flow hole, the orifice plate needs to be replaced



The middle oil back-flow hole is semicircular, the orifice plate needs to be replaced

Website: www.shumatt.com

⚠ The blockage of the oil back-flow hole will cause small volume of the oil return, and the oil will not be injected.

⚠ When oil back-flow hole becomes larger, it causes the semi ball to be not tightly sealed, which causes the fuel injection pressure cannot be established, then the fuel injector cannot work normally.

⚠ The wear on orifice plate's surface causes gap to the semi ball, which leads to large volume of oil return, in serious cases, the pressure can not be built up and nozzle will spray oil dire