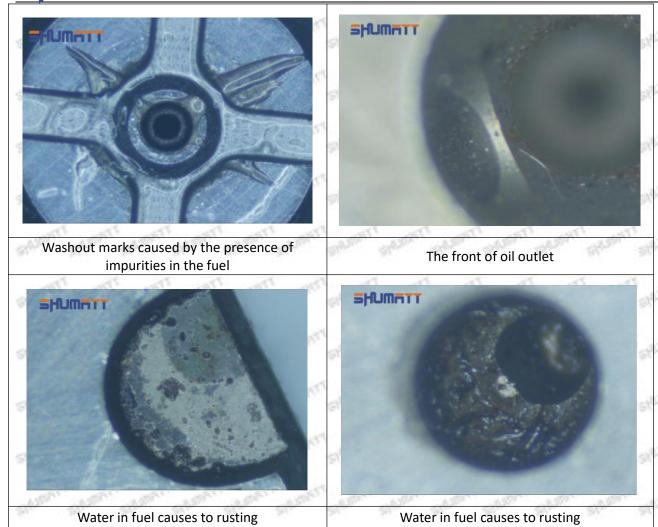

to the orifice plate when installing it

Mob/WhatsApp: +86 13410541523

Email: <a href="mailto:ruby@shumatt.com">ruby@shumatt.com</a>

© 2022 Shenzhen Shumatt Technology Co., Ltd

Tel: +8675523215133

# SHUMATT

# Shenzhen Shumatt Technology Co., Ltd



The wear of the middle oil back-flow hole causes gap between semi ball and orifice plate, and causes the orifice plate to be washed out by high-pressure oil

/

## (4) More Pictures of Orifice Plate's Damage Details



The misalignment of the semi ball



Marks of the misalignment of the semi ball



The indentation of the misalignment of the semi ball



Washout marks caused by the presence of impurities in the fuel

Mob/WhatsApp: +86 13410541523

Email: ruby@shumatt.com

© 2022 Shenzhen Shumatt Technology Co., Ltd

Tel: +8675523215133





(5) Impact Classification According to The Degree of Damage to The Orifice Plate

| Damage Type                      | Severe Damaged                                                                                | General Damaged                                                                                          | C Cause Excessive oi return of injector and the vehicle engine shaking Affect the fuel injection volume of the injector |  |
|----------------------------------|-----------------------------------------------------------------------------------------------|----------------------------------------------------------------------------------------------------------|----------------------------------------------------------------------------------------------------------------