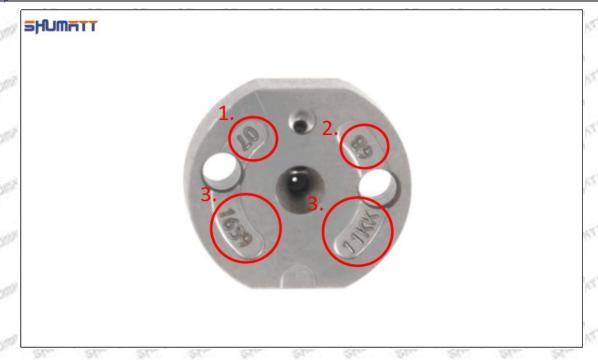

## (2) BR336004 Injector Orifice Plate 509# Part Number Common Writing

509#, 509, 295040-6860, 2950406860, 2950406860