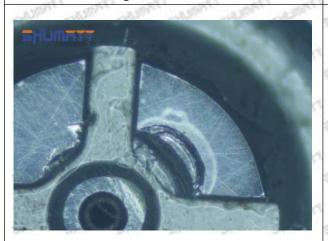

ddle oil back-flow hole causes gap between semi ball and orifice plate, and causes the orifice plate to be washed out by high-pressure oil

-

## (3) Highly Damaged



Obvious Wear marks on edge



The misalignment of the semi ball causes damage to the orifice plate when installing it

Mob/WhatsApp: +86 13410541523

Email: <a href="mailto:ruby@shumatt.com">ruby@shumatt.com</a>

© 2022 Shenzhen Shumatt Technology Co., Ltd

Tel: +8675523215133

# SHUMATT

# Shenzhen Shumatt Technology Co., Ltd



The wear of the middle oil back-flow hole causes gap between semi ball and orifice plate, and causes the orifice plate to be washed out by high-pressure oil

/

## (4) More Pictures of Orifice Plate's Damage Details



The misalignment of the semi ball



Marks of the misalignment of the semi ball



The indentation of the misalignment of the semi ball



Washout marks caused by the presence of impurities in the fuel

Mob/WhatsApp: +86 13410541523

Email: ruby@shumatt.com

© 2022 Shenzhen Shumatt Technology Co., Ltd

Tel: +8675523215133





(5) Impact Classification According to The Degree of Damage to The Orifice Plate

| Damage Type                      | Severe Damaged                                                                                | General Damaged                                                                                          | C Cause Excessive oi return of injector and the vehicle engine shaking Affect the fuel injection volume of the injector |  |
|----------------------------------|---------------------------------------------------------------------