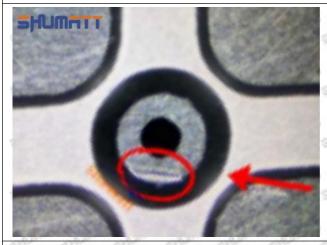

6004 Injector Orifice Plate 509# Manufacturer

Manufacturer: Shenzhen Shumatt Technology Co., Ltd

## 2. BR336004 Injector Orifice Plate 509# Technical Support

#### 2.1.BR336004 Injector Orifice Plate 509# Inspection and Semi Ball Inspection

(1) Magnify 500 times under the microscope to check whether there is indentation on the sealing surface and the oil outlet hole of the orifice plate, check whether there is wear, scratch, damage, rust, depression, semicircle in the center hole of the orifice plate.



Mob/WhatsApp: +86 13410541523 Tel: +8675523215133

Email: <u>ruby@shumatt.com</u> Website: <u>www.shumatt.com</u>

# SHUMATT

# Shenzhen Shumatt Technology Co., Ltd



Orifice plate center deviation inspection



There is indentation on the side, the orifice plate needs to be replaced



There is indentation in the middle oil back-flow hole, the orifice plate needs to be replaced



The middle oil back-flow hole is semicircular, the orifice plate needs to be replaced

Website: www.shumatt.com

⚠ The blockage of the oil back-flow hole will cause small volume of the oil return, and the oil will not be injected.

⚠ When oil back-flow hole becomes larger, it causes the semi ball to be not tightly sealed, which causes the fuel injection pressure cannot be established, then the fuel injector cannot work normally.

⚠ The wear on orifice plate's surface causes gap to the semi ball, which leads to large volume of oil return, in serious cases, the pressure can not be built up and nozzle will spray oil directly.

The blockage of the oil inlet hole (side hole) will cause small amoun