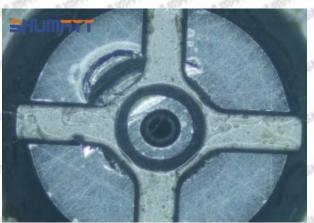

plate when installing it



The wear of the middle oil back-flow hole causes gap between semi ball and orifice plate, and causes the orifice plate to be washed out by high-pressure oil

-

## (3) Highly Damaged



Obvious Wear marks on edge



The misalignment of the semi ball causes damage to the orifice plate when installing it

Mob/WhatsApp: +86 13410541523

Email: <a href="mailto:ruby@shumatt.com">ruby@shumatt.com</a>

© 2022 Shenzhen Shumatt Technology Co., Ltd

Tel: +8675523215133

# SHUMATT

# Shenzhen Shumatt Technology Co., Ltd



The wear of the middle oil back-flow hole causes gap between semi ball and orifice plate, and causes the orifice plate to be washed out by high-pressure oil

/

## (4) More Pictures of Orifice Plate's Damage Details



The misalignment of the semi ball



Marks of the misalignment of the semi ball



The indentation of the misalignment of the semi ball



Washout marks caused by the presence of impurities in the fuel

Mob/WhatsApp: +86 13410541523

Email: ruby@shumatt.com

© 2022 Shenzhen Shumatt Technology Co., Ltd

Tel: +8675523215133





(5) Impact Classification According to The Degree of Damage to The Orifice Plate

| Damage Type                      | Severe Damaged                                                                                | General Damaged                                                                                          | C Cause Excessive oi return of injector and the vehicle engine shaking Affect the fuel injection volume of the injector |  |
|----------------------------------|-----------------------