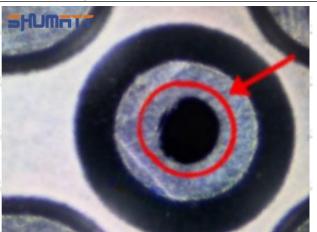

## 2. BR336004 Injector Orifice Plate 509# Technical Support

#### 2.1.BR336004 Injector Orifice Plate 509# Inspection and Semi Ball Inspection

(1) Magnify 500 times under the microscope to check whether there is indentation on the sealing surface and the oil outlet hole of the orifice plate, check whether there is wear, scratch, damage, rust, depression, semicircle in the center hole of the orifice plate.



Mob/WhatsApp: +86 13410541523 Tel: +8675523215133

Email: <u>ruby@shumatt.com</u> Website: <u>www.shumatt.com</u>

# SHUMATT

# Shenzhen Shumatt Technology Co., Ltd



Orifice plate center deviation inspection



There is indentation on the side, the orifice plate needs to be replaced



There is indentation in the middle oil back-flow hole, the orifice plate needs to be replaced



The middle oil back-flow hole is semicircular, the orifice plate needs to be replaced

Website: www.shumatt.com

⚠ The blockage of the oil back-flow hole will cause small volume of the oil return, and the oil will not be injected.

⚠ When oil back-flow hole becomes larger, it causes the semi ball to be not tightly sealed, which causes the fuel injection pressure cannot be established, then the fuel injector cannot work normally.

⚠ The wear on orifice plate's surface causes gap to the semi ball, which leads to large volume of oil return, in serious cases, the pressure can not be built up and nozzle will spray oil directly.

The blockage of the oil inlet hole (side hole) will cause small amount of oil return, the blockage of oil inlet side hole will cause the injector cannot build a press