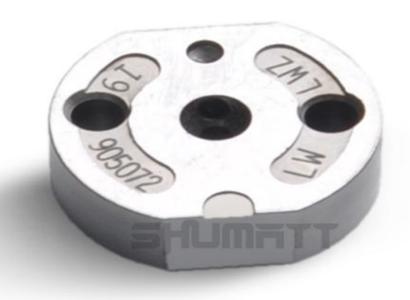

## (2) RE524361 Injector Orifice Plate 04# Part Number Common Writing

04#, 4#, 04, 4, 295040-6770, 2950406770, 2950406770