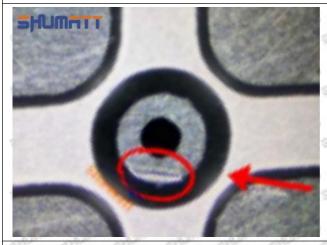

RE524361 Injector Orifice Plate 04# Manufacturer

Manufacturer: Shenzhen Shumatt Technology Co., Ltd

# 2. RE524361 Injector Orifice Plate 04# Technical Support

#### 2.1.RE524361 Injector Orifice Plate 04# Inspection and Semi Ball Inspection

(1) Magnify 500 times under the microscope to check whether there is indentation on the sealing surface and the oil outlet hole of the orifice plate, check whether there is wear, scratch, damage, rust, depression, semicircle in the center hole of the orifice plate.



Mob/WhatsApp: +86 13410541523 Tel: +8675523215133

Email: <u>ruby@shumatt.com</u> Website: <u>www.shumatt.com</u>

# SHUMATT

# Shenzhen Shumatt Technology Co., Ltd



Orifice plate center deviation inspection



There is indentation on the side, the orifice plate needs to be replaced



There is indentation in the middle oil back-flow hole, the orifice plate needs to be replaced



The middle oil back-flow hole is semicircular, the orifice plate needs to be replaced

Website: www.shumatt.com

⚠ The blockage of the oil back-flow hole will cause small volume of the oil return, and the oil will not be injected.

⚠ When oil back-flow hole becomes larger, it causes the semi ball to be not tightly sealed, which causes the fuel injection pressure cannot be established, then the fuel injector cannot work normally.

⚠ The wear on orifice plate's surface causes gap to the semi ball, which leads to large volume of oil return, in serious cases, the pressure can not be built up and nozzle will spray oil directly.

The blockage of the oil inlet hole (side hole) will cause small amoun