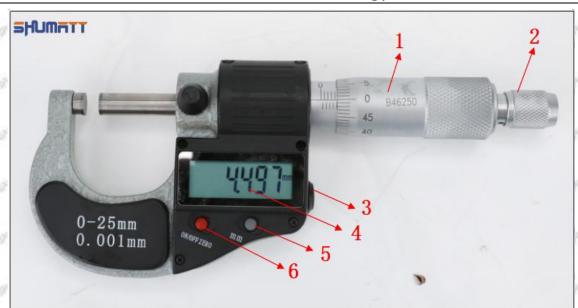

# (3) RE524361 Injector Orifice Plate 9# Liwei Orifice Plate's Multi-angle Pictures

Mob/WhatsApp: +86 13410541523 Tel: +8675523215133

Email: ruby@shumatt.com Website: www.shumatt.com

# Shenzhe