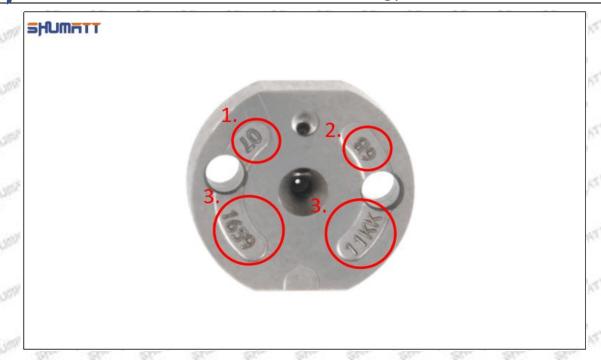

| To prevent the orifice plates from rusting.                                                                                |

▲ Minors are forbidden to use RE524361 injector orifice plate 04# and orifice plate's box to avoid personal injury.

▲ The orifice plate's plastic box is recyclable and can be reused.

▲ VCI anti-rust bag is non-degradable, please dispose them properly after using.

# 1.7. RE524361 Injector Orifice Plate 04# Lettering Detail's Display

#### (1) Orifice Plate's Lettering

Mob/WhatsApp: +86 13410541523 Tel: +8675523215133

Email: <a href="mailto:ruby@shumatt.com">ruby@shumatt.com</a>

© 2022 Shenzhen Shumatt Technology Co., Ltd





Pic No. 1

| 1: Oil Port Number | 2: Grade Recognition Number | 3: Manufacture Number | 177 Last 1 |
|--------------------|-----------------------------|-----------------------|------------|

# (2) Orifice Plate's Structure



Pic No. 2

| 4: Oil Inlet      | 5: Stabilizing Pin | 6: Front of Oil | 7: Mark Location         |
|-------------------|--------------------|-----------------|--------------------------|
| Story Story Story | Mary 26gr. 26gr.   | Back-flow Hole  | 21/2 21/2 21/2 21/2 21/2 |

# (3) RE524361 Injector Orifice Plate 9# Liwei Orifice Plate's Multi-angle Pictures

Mob/WhatsApp: +86 13410541523 Tel: +8675523215133

Email: ruby@shumatt.com Website: www.shumatt.com

# Shenzhe

# Shenzhen Shumatt Technology Co., Ltd



Mob/WhatsApp: +86 13410541523

Email: <a href="mailto:ru