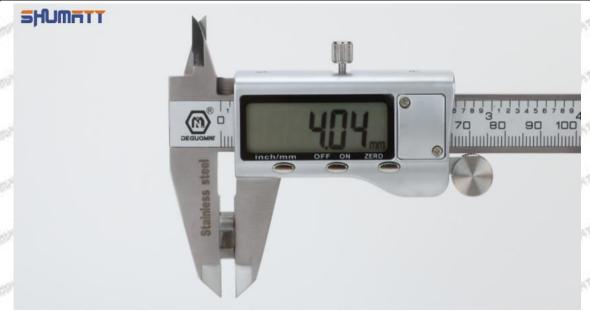

⚠ When oil back-flow hole becomes larger, it causes the semi ball to be not tightly sealed, which causes the fuel injection pressure cannot be established, then the fuel injector cannot work normally.

⚠ The wear on orifice plate's surface causes gap to the semi ball, which leads to large volume of oil return, in serious cases, the pressure can not be built up and nozzle will spray oil directly.

The blockage of the oil inlet hole (side hole) will cause small amount of oil return, the blockage of oil inlet side hole will cause the injector cannot build a pressure chamber, as a result, the injector cannot work normally.