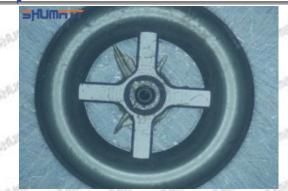

## (2) RE524361 Injector Orifice Plate 04# Part Number Common Writing

04#, 4#, 04, 4, 295040-6770, 2950406770, 2950406770