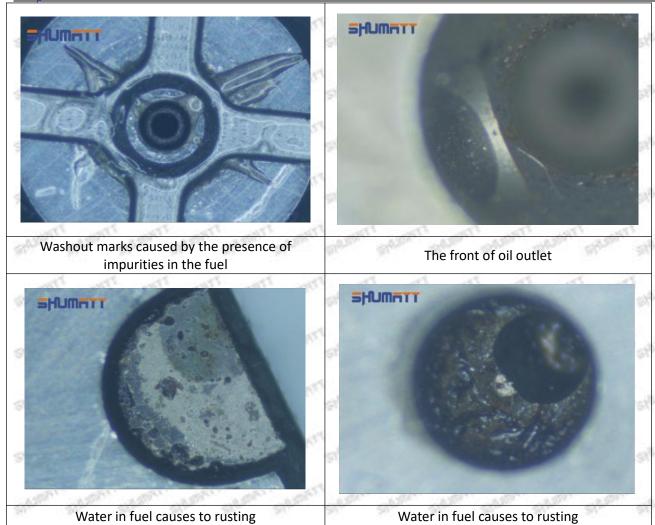

to the orifice plate when installing it

Mob/WhatsApp: +86 13410541523

Email: <a href="mailto:ruby@shumatt.com">ruby@shumatt.com</a>

© 2022 Shenzhen Shumatt Technology Co., Ltd

Tel: +8675523215133

# SHUMATT

# Shenzhen Shumatt Technology Co., Ltd



The wear of the middle oil back-flow hole causes gap between semi ball and orifice plate, and causes the orifice plate to be washed out by high-pressure oil

/

# (4) More Pictures of Orifice Plate's Damage Details



The misalignment of the semi ball



Marks of the misalignment of the semi ball



The indentation of the misalignment of the semi ball



Washout marks caused by the presence of impurities in the fuel

Mob/WhatsApp: +86 13410541523

Email: ruby@shumatt.com

© 2022 Shenzhen Shumatt Technology Co., Ltd

Tel: +8675523215133





(5) Impact Classification According to The Degree of Damage to The Orifice Plate

| Damage Type                      | Severe Damaged                                                                                | General Damaged                                                                                          | Slight Damaged                                                      |  |
|----------------------------------|-----------------------------------------------------------------------------------------------|----------------------------------------------------------------------------------------------------------|---------------------------------------------------------------------|--|
| Classification                   | Α