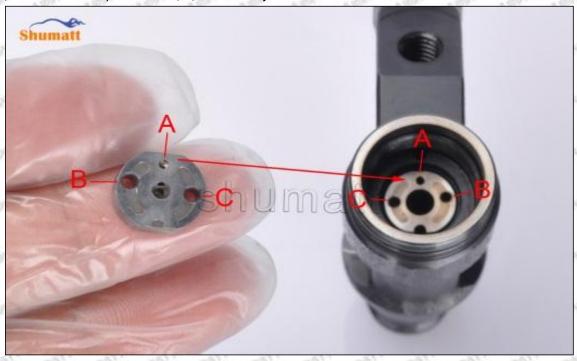

## (2) RE524361 Injector Orifice Plate 04# Part Number Common Writing

04#, 4#, 04, 4, 295040-6770, 2950406770, 2950406770