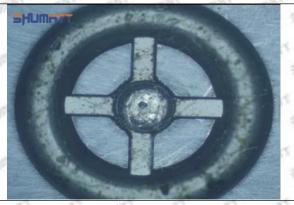

## (2) RE524361 Injector Orifice Plate 04# Part Number Common Writing

04#, 4#, 04, 4, 295040-6770, 2950406770, 2950406770