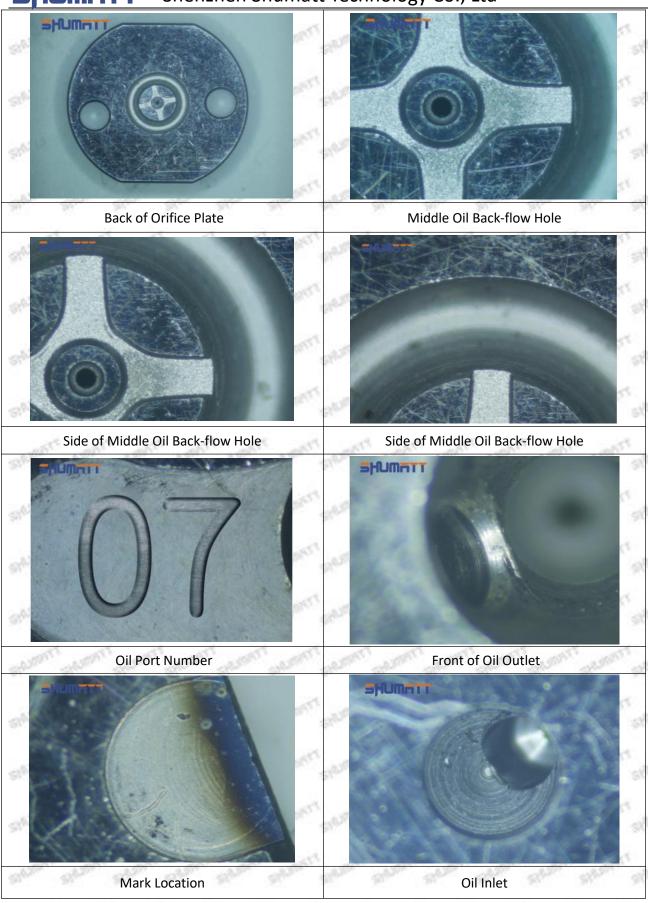

#### (1) Orifice Plate's Lettering

Mob/WhatsApp: +86 13410541523 Tel: +8675523215133

Email: <a href="mailto:ruby@shumatt.com">ruby@shumatt.com</a>

© 2022 Shenzhen Shumatt Technology Co., Ltd

Pic No. 1

| 1: Oil Port Number | 2: Grade Recognition Number | 3: Manufacture Number | 177 Last 1 |
|--------------------|-----------------------------|-----------------------|------------|

# (2) Orifice Plate's Structure

Pic No. 2

| 4: Oil Inlet      | 5: Stabilizing Pin | 6: Front of Oil | 7: Mark Location         |
|-------------------|--------------------|-----------------|--------------------------|
| Story Story Story | Mary 26gr. 26gr.   | Back-flow Hole  | 21/2 21/2 21/2 21/2 21/2 |