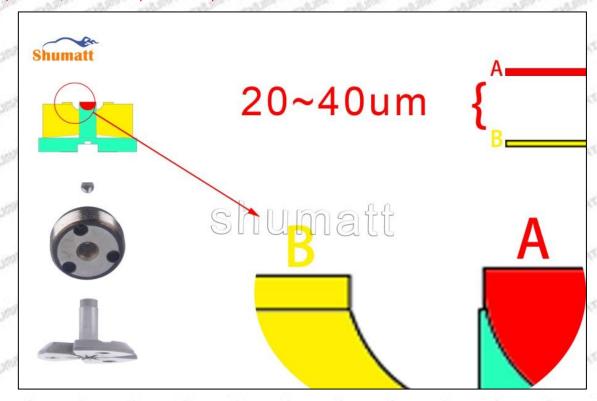

## 1.3. RE524361 Injector Orifice Plate 04# Specifications and Dimensions

Injector Orifice Plate's Size: 2cm\*2 cm \*1 cm Injector Orifice Plate's Box Size: 7cm \*7 cm \*2 cm Injector Orifice Plate's Package Size: 8 cm \* 8cm Injector Orifice Plate's Net Weight: 0.015kg Injector Orifice Plate's Gross Weight: 0.03kg