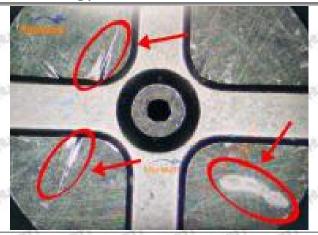

ble parts as specified in the vehicle engine maintenance manual.

#### 1.11.RE524361 Injector Orifice Plate 04# Manufacturer

Manufacturer: Shenzhen Shumatt Technology Co., Ltd

# 2. RE524361 Injector Orifice Plate 04# Technical Support

#### 2.1.RE524361 Injector Orifice Plate 04# Inspection and Semi Ball Inspection

(1) Magnify 500 times under the microscope to check whether there is indentation on the sealing surface and the oil outlet hole of the orifice plate, check whether there is wear, scratch, damage, rust, depression, semicircle in the center hole of the orifice plate.



Mob/WhatsApp: +86 13410541523 Tel: +8675523215133

Email: <u>ruby@shumatt.com</u> Website: <u>www.shumatt.com</u>

# SHUMATT

# Shenzhen Shumatt Technology Co., Ltd



Orifice plate center deviation inspection



There is indentation on the side, the orifice plate needs to be replaced



There is indentation in the middle oil back-flow hole, the orifice plate needs to be replaced



The middle oil back-flow hole is semicircular, the orifice plate needs to be replaced

Website: www.shumatt.com

⚠ The blockage of the oil back-flow hole will cause small volume of the oil return, and the oil will not be injected.

⚠ When oil back-flow hole becomes larger, it causes the semi ball to be not tightly sealed, which causes the fuel injection pressure cannot be established, then the fuel injector cannot work normally.

⚠ The wear on orifice plate's surface causes gap to the semi ball, which leads to large volume of oil return, in serious cases, the pressure can not be built up and nozzle will spray oil dire