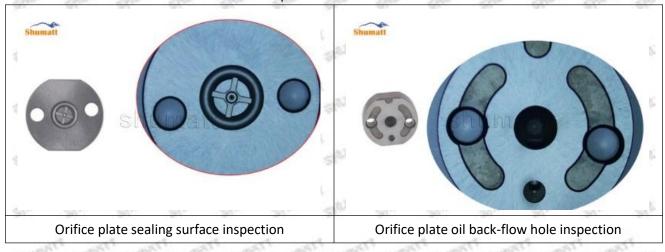

## (1) RE524361 Injector Orifice Plate 04# Testing

All RE524361 injector orifice plate 04# parts are subjected to A-hole flow test, Z-hole flow test, precision test, high temperature test, low temperature test, pressure test, leakage test, durability test, and various working condition tests.

#### (2) RE524361 Injector Orifice Plate 04# Inspection

The factory inspection of RE524361 injector orifice plate 04# is undergone three inspections - full inspection, random inspection, and batch inspection. Different brands of test benches are used to test RE524361 injector orifice plate 04# for a total of no less than three times for factory inspection, and RE524361 injector orifice plate 04# installation testing environment are progressed in dust-free workshop.