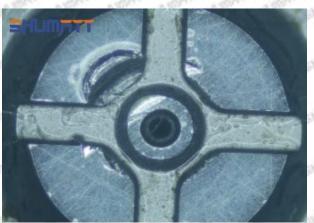

plate when installing it



The wear of the middle oil back-flow hole causes gap between semi ball and orifice plate, and causes the orifice plate to be washed out by high-pressure oil

-

## (3) Highly Damaged



Obvious Wear marks on edge



The misalignment of the semi ball causes damage to the orifice plate when installing it

Mob/WhatsApp: +86 13410541523

Email: <a href="mailto:ruby@shumatt.com">ruby@shumatt.com</a>

© 2022 Shenzhen Shumatt Technology Co., Ltd

Tel: +8675523215133

# SHUMATT

# Shenzhen Shumatt Technology Co., Ltd



The wear of the middle oil back-flow hole causes gap between semi ball and orifice plate, and causes the orifice plate to be washed out by high-pressure oil

/

# (4) More Pictures of Orifice Plate's Damage Details



The misalignment of the semi ball



Marks of the misalignment of the semi ball



The indentation of the misalignment of the semi ball



Washout marks caused by the presence of impurities in the fuel

Mob/WhatsApp: +86 13410541523

Email: ruby@shumatt.com

© 2022 Shenzhen Shumatt Technology Co., Ltd

Tel: +8675523215133





(5) Impact Classification According to The Degree of Damage to The Orifice Plate

| Damage Type                      | Severe Damaged                                                                                | General Damaged                                                                                          | Slight Damaged                                                      |  |
|----------------------------------|---------------------------------------------------------------------------