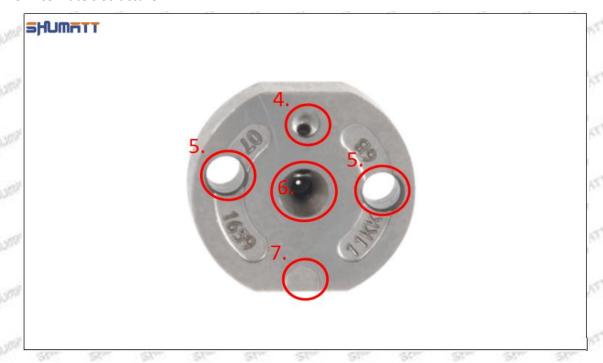

|

▲ Minors are forbidden to use RE524361 injector orifice plate 04# and orifice plate's box to avoid personal injury.

▲ The orifice plate's plastic box is recyclable and can be reused.

▲ VCI anti-rust bag is non-degradable, please dispose them properly after using.

# 1.7. RE524361 Injector Orifice Plate 04# Lettering Detail's Display

#### (1) Orifice Plate's Lettering

Mob/WhatsApp: +86 13410541523 Tel: +8675523215133

Email: <a href="mailto:ruby@shumatt.com">ruby@shumatt.com</a>

© 2022 Shenzhen Shumatt Technology Co., Ltd





Pic No. 1

| 1: Oil Port Number | 2: Grade Recognition Number | 3: Manufacture Number | 177 Last 1 |
|--------------------|-----------------------------|-----------------------|------------|

# (2) Orifice Plate's Structure



Pic No. 2

| 4: Oil Inlet      | 5: Stabilizing Pin | 6: Front of Oil | 7: Mark Location         |
|-------------------|--------------------|-----------------|--------------------------|
| Story Story Story | Mary 26gr. 26gr.   | Back-flow Hole  | 21/2 21/2 21/2 21/2 21/2 |

# (3) RE524361 Injector Orifice Plate 9# Liwei Orifice Plate's Multi-angle Pictures

Mob/WhatsApp: +86 13410541523 Tel: +8675523215133

Email: ruby@shumatt.com Website: www.shumatt.com

# Shenzhe

# Shenzhen Shumatt Technology Co., Ltd



Mob/WhatsApp: +86 13410541523

Email: <a href="mailto:ruby@shumatt.com">ruby@shumatt.com</a>

© 2022 Shenzhen Shumatt Technology Co., Ltd

Tel: +8675523215133

# (4) RE524361 Injector Orifice Plate 04# Neutral Orifice Plate's Multi-angle Pictures



Mob/WhatsApp: +86 13410541523 Tel