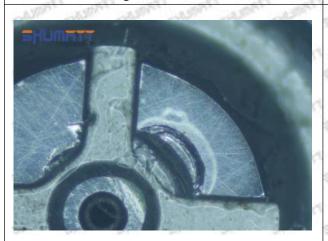

iddle oil back-flow hole causes gap between semi ball and orifice plate, and causes the orifice plate to be washed out by high-pressure oil

-

## (3) Highly Damaged



Obvious Wear marks on edge



The misalignment of the semi ball causes damage to the orifice plate when installing it

Mob/WhatsApp: +86 13410541523

Email: <a href="mailto:ruby@shumatt.com">ruby@shumatt.com</a>

© 2022 Shenzhen Shumatt Technology Co., Ltd

Tel: +8675523215133

# SHUMATT

# Shenzhen Shumatt Technology Co., Ltd



The wear of the middle oil back-flow hole causes gap between semi ball and orifice plate, and causes the orifice plate to be washed out by high-pressure oil

/

# (4) More Pictures of Orifice Plate's Damage Details



The misalignment of the semi ball



Marks of the misalignment of the semi ball



The indentation of the misalignment of the semi ball



Washout marks caused by the presence of impurities in the fuel

Mob/WhatsApp: +86 13410541523

Email: ruby@shumatt.com

© 2022 Shenzhen Shumatt Technology Co., Ltd

Tel: +8675523215133





(5) Impact Classification According to The Degree of Damage to The Orifice Plate

| Damage Type                      | Severe Damaged                                                                                | General Damaged                                                                                          | Slight Damaged                                                      |  |
|----------------------------------|-----------------------------------------------------------------------------------------------|-------------------------