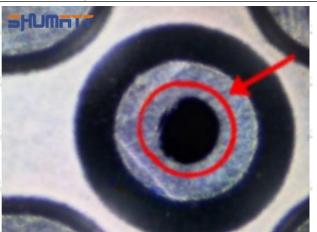

Ltd

# 2. RE524361 Injector Orifice Plate 04# Technical Support

#### 2.1.RE524361 Injector Orifice Plate 04# Inspection and Semi Ball Inspection

(1) Magnify 500 times under the microscope to check whether there is indentation on the sealing surface and the oil outlet hole of the orifice plate, check whether there is wear, scratch, damage, rust, depression, semicircle in the center hole of the orifice plate.



Mob/WhatsApp: +86 13410541523 Tel: +8675523215133

Email: <u>ruby@shumatt.com</u> Website: <u>www.shumatt.com</u>

# SHUMATT

# Shenzhen Shumatt Technology Co., Ltd



Orifice plate center deviation inspection



There is indentation on the side, the orifice plate needs to be replaced



There is indentation in the middle oil back-flow hole, the orifice plate needs to be replaced



The middle oil back-flow hole is semicircular, the orifice plate needs to be replaced

Website: www.shumatt.com

⚠ The blockage of the oil back-flow hole will cause small volume of the oil return, and the oil will not be injected.

⚠ When oil back-flow hole becomes larger, it causes the semi ball to be not tightly sealed, which causes the fuel injection pressure cannot be established, then the fuel injector cannot work normally.

⚠ The wear on orifice plate's surface causes gap to the semi ball, which leads to large volume of oil return, in serious cases, the pressure can not be built up and nozzle will spray oil directly.

The blockage of the oil inlet hole (side hole) will cause small amount of oil return, the blockage of oil inlet side hole will cause the injector cannot build a press