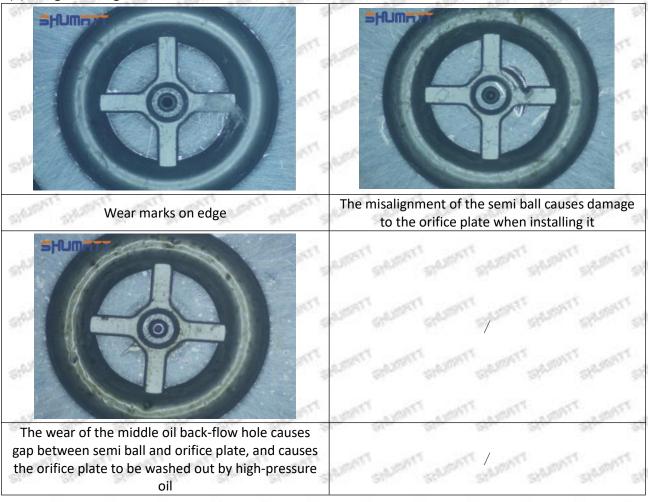

# **RE524361 Injector Orifice Plate 04# Technical File**

SKU1 G1Z11000000004

SKU2 G1F22950400400

SKU3 G1L32950400400

SKU4 G1N12950400400

SKU5 G1Z172950400400