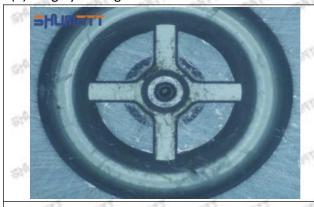

## (2) RE524361 Injector Orifice Plate 04# Part Number Common Writing

04#, 4#, 04, 4, 295040-6770, 2950406770, 2950406770