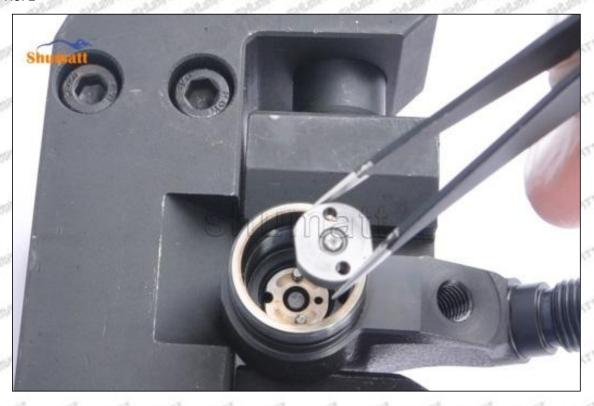

## (1) RE524361 Injector Orifice Plate 04# Testing

All RE524361 injector orifice plate 04# parts are subjected to A-hole flow test, Z-hole flow test, precision test, high temperature test, low temperature test, pressure test, leakage test, durability test, and various working condition tests.

#### (2) RE524361 Injector Orifice Plate 04# Inspection

The factory inspection of RE524361 injector orifice plate 04# is undergone three inspections - full inspection, random inspection, and batch inspection. Different brands of test benches are used to test RE524361 injector orifice plate 04# for a total of no less than three times for factory inspection, and RE524361 injector orifice plate 04# installation testing environment are progressed in dust-free workshop.