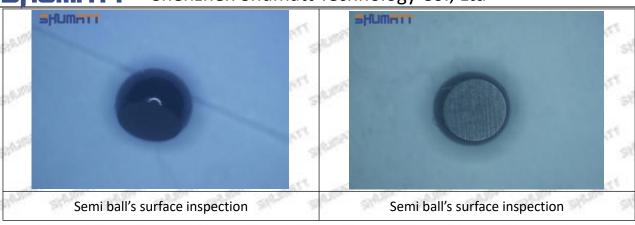

the semi ball to be not tightly sealed, which causes the fuel injection pressure cannot be established, then the fuel injector cannot work normally.

⚠ The wear on orifice plate's surface causes gap to the semi ball, which leads to large volume of oil return, in serious cases, the pressure can not be built up and nozzle will spray oil directly.

The blockage of the oil inlet hole (side hole) will cause small amount of oil return, the blockage of oil inlet side hole will cause the injector cannot build a pressure chamber, as a result, the injector cannot work normally.

(2) Magnified 500 times under the microscope, check the plane position of the semi ball, if there is any scratch, it is recommended to replace it.

Mob/WhatsApp: +86 13410541523 Tel: +8675523215133

Email: ruby@shumatt.com



# 2.2.RE524361 Injector Orifice Plate 04# Level of Damage Inspection

# (1) Slight Damaged



Mob/WhatsApp: +86 13410541523 Tel: +8675523215133

Email: <u>ruby@shumatt.com</u> Website: <u>www.shumatt.com</u>

# (2) Moderate Damaged



Wear marks on edge



The misalignment of the semi ball causes damage to the orifice plate when installing it



The wear of the middle oil back-flow hole causes gap between semi ball and orifice plate, and causes the orifice plate to be washed out by high-pressure oil

-

## (3) Highly Damaged



Obvious Wear marks on edge



The misalignment of the semi ball causes damage to the orifice plate when installing it

Mob/WhatsApp: +86 13410541523

Email: <a href="mailto:ruby@shumatt.com">ruby@shumatt.com</a>

© 2022 Shenzhen Shumatt Technology Co., Ltd

Tel: +