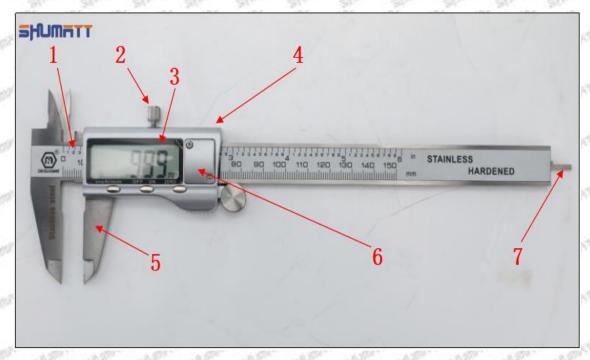

# (3) RE524361 Injector Orifice Plate 9# Liwei Orifice Plate's Multi-angle Pictures

Mob/WhatsApp: +86 13410541523 Tel: +8675523215133

Email: ruby@shumatt.com Website: www.shumatt.com

# Shenzhe