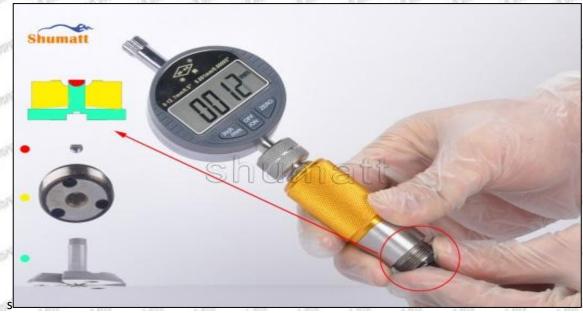

## 1.3. RE524361 Injector Orifice Plate 04# Specifications and Dimensions

Injector Orifice Plate's Size: 2cm\*2 cm \*1 cm Injector Orifice Plate's Box Size: 7cm \*7 cm \*2 cm Injector Orifice Plate's Package Size: 8 cm \* 8cm Injector Orifice Plate's Net Weight: 0.015kg Injector Orifice Plate's Gross Weight: 0.03kg