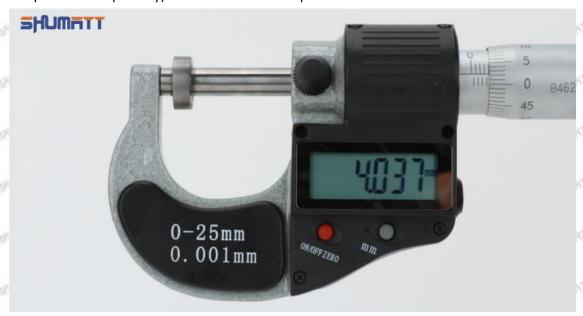

(2) Magnified 500 times under the microscope, check the plane position of the semi ball, if there is any scratch, it is recommended to replace it.

Mob/WhatsApp: +86 13410541523 Tel: +8675523215133

Email: ruby@shumatt.com

# 2.2.RE524361 Injector Orifice Plate 04# Level of Damage Inspection