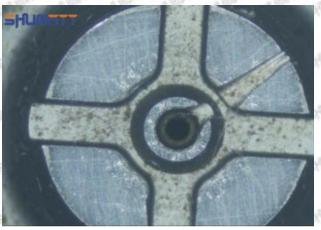

d orifice plate, and causes the orifice plate to be washed out by high-pressure oil

-

## (3) Highly Damaged



Obvious Wear marks on edge



The misalignment of the semi ball causes damage to the orifice plate when installing it

Mob/WhatsApp: +86 13410541523

Email: <a href="mailto:ruby@shumatt.com">ruby@shumatt.com</a>

© 2022 Shenzhen Shumatt Technology Co., Ltd

Tel: +8675523215133

# SHUMATT

# Shenzhen Shumatt Technology Co., Ltd



The wear of the middle oil back-flow hole causes gap between semi ball and orifice plate, and causes the orifice plate to be washed out by high-pressure oil

/

# (4) More Pictures of Orifice Plate's Damage Details



The misalignment of the semi ball



Marks of the misalignment of the semi ball



The indentation of the misalignment of the semi ball



Washout marks caused by the presence of impurities in the fuel

Mob/WhatsApp: +86 13410541523

Email: ruby@shumatt.com

© 2022 Shenzhen Shumatt Technology Co., Ltd

Tel: +8675523215133





(5) Impact Classification According to The Degree of Damage to The Orifice Plate

| Damage Type                      | Severe Damaged                                                                                | General Damaged                                                                                          | Slight Damaged                                                      |  |
|----------------------------------|-----------------------------------------------------------------------------------------------|---------------------------------------------------------------------------------