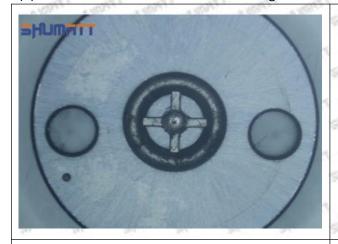

## (2) RE524361 Injector Orifice Plate 04# Part Number Common Writing

04#, 4#, 04, 4, 295040-6770, 2950406770, 2950406770