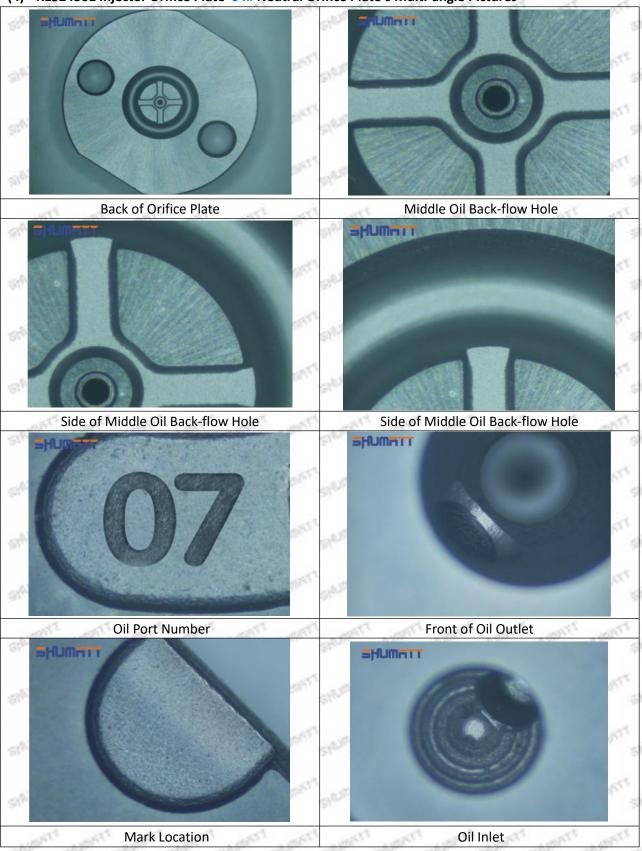

#### (1) Orifice Plate's Lettering

Mob/WhatsApp: +86 13410541523 Tel: +8675523215133

Email: <a href="mailto:ruby@shumatt.com">ruby@shumatt.com</a>

© 2022 Shenzhen Shumatt Technology Co., Ltd

Pic No. 1

| 1: Oil Port Number | 2: Grade Recognition Number | 3: Manufacture Number | 177 Last 1 |
|--------------------|-----------------------------|-----------------------|------------|

# (2) Orifice Plate's Structure

Pic No. 2

| 4: Oil Inlet      | 5: Stabilizing Pin | 6: Front of Oil | 7: Mark Location         |
|-------------------|--------------------|-----------------|--------------------------|
| Story Story Story | Mary 26gr. 26gr.   | Back-flow Hole  | 21/2 21/2 21/2 21/2 21/2 |