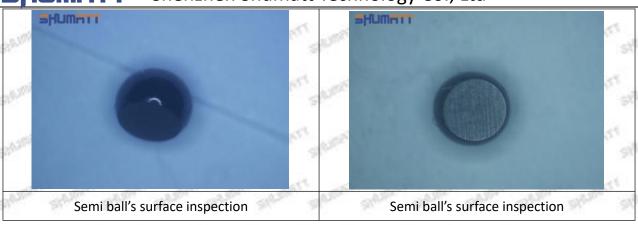

the semi ball to be not tightly sealed, which causes the fuel injection pressure cannot be established, then the fuel injector cannot work normally.

⚠ The wear on orifice plate's surface causes gap to the semi ball, which leads to large volume of oil return, in serious cases, the pressure can not be built up and nozzle will spray oil directly.

The blockage of the oil inlet hole (side hole) will cause small amount of oil return, the blockage of oil inlet side hole will cause the injector cannot build a pressure chamber, as a result, the injector cannot work normally.

(2) Magnified 500 times under the microscope, check the plane position of the semi ball, if there is any scratch, it is recommended to replace it.

Mob/WhatsApp: +86 13410541523 Tel: +8675523215133

Email: ruby@shumatt.com



### 2.2.RE558869 Injector Orifice Plate 501# Level of Damage Inspection

#### (1) Slight Damaged



Mob/WhatsApp: +86 13410541523 Tel: +8675523215133

Email: <u>ruby@shumatt.com</u> Website: <u>www.shumatt.com</u>

#### (2) Moderate Damaged



Wear marks on edge



The misalignment of the semi ball causes damage to the orifice plate when installing it



The wear of the middle oil back-flow hole causes gap between semi ball and orifice plate, and causes the orifice plate to be washed out by high-pressure oil

-

#### (3) Highly Damaged



Obvious Wear marks on edge



The misalignment of the semi ball causes damage to the orifice plate when installing it

Mob/WhatsApp: +86 13410541523

Email: <a href="mailto:ruby@shumatt.com">ruby@shumatt.com</a>

© 2022 Shenzhen Shumatt Technology Co.,