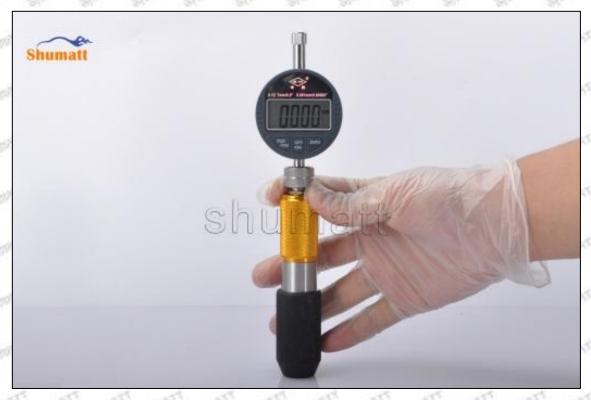

# (2) RE558869 Injector Orifice Plate 501# Customized Items

|                                   | 1                                                            | 2                                                                                                                                                                                                                                                                                                                                                                                                                                                                                                                                                                                                                                                                                                                                                                                                                                                                                                                                                                                                                                                                                                                                                                                                                                                                                                                                                                                                                                                                                                                                                                                                                                                                                                                                                                                                                                                                                                                                                                                                                                                                                                                              |
|-----------------------------------|--------------------------------------------------------------|--------------------------------------------------------------------------------------------------------------------------------------------------------------------------------------------------------------------------------------------------------------------------------------------------------------------------------------------------------------------------------------------------------------------------------------------------------------------------------------------------------------------------------------------------------------------------------------------------------------------------------------------------------------------------------------------------------------------------------------------------------------------------------------------------------------------------------------------------------------------------------------------------------------------------------------------------------------------------------------------------------------------------------------------------------------------------------------------------------------------------------------------------------------------------------------------------------------------------------------------------------------------------------------------------------------------------------------------------------------------------------------------------------------------------------------------------------------------------------------------------------------------------------------------------------------------------------------------------------------------------------------------------------------------------------------------------------------------------------------------------------------------------------------------------------------------------------------------------------------------------------------------------------------------------------------------------------------------------------------------------------------------------------------------------------------------------------------------------------------------------------|
| No. Image  Name  Description  No. |                                                              | 5                                                                                                                                                                                                                                                                                                                                                                                                                                                                                                                                                                                                                                                                                                                                                                                                                                                                                                                                                                                                                                                                                                                                                                                                                                                                                                                                                                                                                                                                                                                                                                                                                                                                                                                                                                                                                                                                                                                                                                                                                                                                                                                              |
| Image                             | 0-25mm<br>0.001mm                                            |                                                                                                                                                                                                                                                                                                                                                                                                                                                                                                                                                                                                                                                                                                                                                                                                                                                                                                                                                                                                                                                                                                                                                                                                                                                                                                                                                                                                                                                                                                                                                                                                                                                                                                                                                                                                                                                                                                                                                                                                                                                                                                                                |
| Name                              | Injector Orifice Plate's Thickness                           | 9-Grid Plastic Box                                                                                                                                                                                                                                                                                                                                                                                                                                                                                                                                                                                                                                                                                                                                                                                                                                                                                                                                                                                                                                                                                                                                                                                                                                                                                                                                                                                                                                                                                                                                                                                                                                                                                                                                                                                                                                                                                                                                                                                                                                                                                                             |
| Description                       | Injector orifice plate's thickness range:<br>4.02mm∽4.108mm. | Prevent damage to the orifice plates during transportation                                                                                                                                                                                                                                                                                                                                                                                                                                                                                                                                                                                                                                                                                                                                                                                                                                                                                                                                                                                                                                                                                                                                                                                                                                                                                                                                                                                                                                                                                                                                                                                                                                                                                                                                                                                                                                                                                                                                                                                                                                                                     |
| No.                               | 5                                                            | 6                                                                                                                                                                                                                                                                                                                                                                                                                                                                                                                                                                                                                                                                                                                                                                                                                                                                                                                                                                                                                                                                                                                                                                                                                                                                                                                                                                                                                                                                                                                                                                                                                                                                                                                                                                                                                                                                                                                                                                                                                                                                                                                              |
| Image                             | SHUMATT                                                      | SHUMATT  TO LINE  TO  |
| Name                              | Neutral Injector Orifice Plate's Individual<br>Box           | Orifice Plate's 10pcs Packing Box                                                                                                                                                                                                                                                                                                                                                                                                                                                                                                                                                                                                                                                                                                                                                                                                                                                                                                                                                                                                                                                                                                                                                                                                                                                                                                                                                                                                                                                                                                                                                                                                                                                                                                                                                                                                                                                                                                                                                                                                                                                                                              |
| Description                       | Prevent damage to the orifice plates during transportation   | Liwei orifice plate's 10PCS plastic box to prevent damage to the orifice plates during transportation                                                                                                                                                                                                                                                                                                                                                                                                                                                                                                                                                                                                                                                                                                                                                                                                                                                                                                                                                                                                                                                                                                                                                                                                                                                                                                                                                                                                                                                                                                                                                                                                                                                                                                                                                                                                                                                                                                                                                                                                                          |
| No.                               | 7500 -05000 -05000                                           | STATE OF THE STATE |
| Image                             | SHUMATT                                                      | SHUMAI I                                                                                                                                                                                                                                                                                                                                                                                                                                                                                                                                                                                                                                                                                                                                                                                                                                                                                                                                                                                                                                                                                                                                                                                                                                                                                                                                                                                                                                                                                                                                                                                                                                                                                                                                                                                                                                                                                                                                                                                                                                                                                                                       |