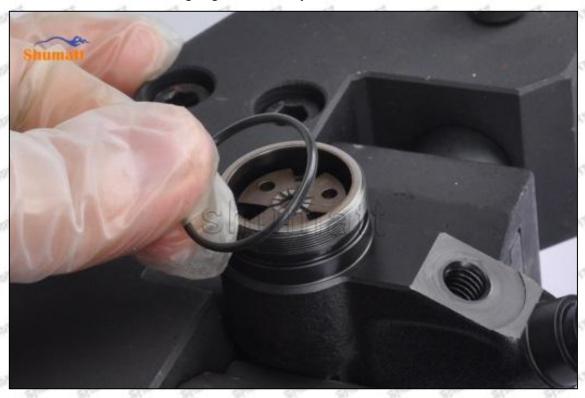

#### (2) RE558869 Injector Orifice Plate 501# Inspection

The factory inspection of RE558869 injector orifice plate 501# is undergone three inspections - full inspection, random inspection, and batch inspection. Different brands of test benches are used to test RE558869 injector orifice plate 501# for a total of no less than three times for factory inspection, and RE558869 injector orifice plate 501# installation testing environment are progressed in dust-free workshop.