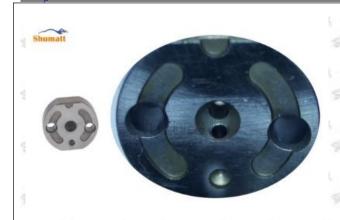

caused by failure to replace consumable parts as specified in the vehicle engine maintenance manual.

#### 1.11.RE558869 Injector Orifice Plate 501# Manufacturer

Manufacturer: Shenzhen Shumatt Technology Co., Ltd

#### 2. RE558869 Injector Orifice Plate 501# Technical Support

#### 2.1.RE558869 Injector Orifice Plate 501# Inspection and Semi Ball Inspection

(1) Magnify 500 times under the microscope to check whether there is indentation on the sealing surface and the oil outlet hole of the orifice plate, check whether there is wear, scratch, damage, rust, depression, semicircle in the center hole of the orifice plate.



Mob/WhatsApp: +86 13410541523 Tel: +8675523215133

Email: <u>ruby@shumatt.com</u> Website: <u>www.shumatt.com</u>

## SHUMATT

## Shenzhen Shumatt Technology Co., Ltd



Orifice plate center deviation inspection



There is indentation on the side, the orifice plate needs to be replaced



There is indentation in the middle oil back-flow hole, the orifice plate needs to be replaced



The middle oil back-flow hole is semicircular, the orifice plate needs to be replaced

Website: www.shumatt.com

⚠ The blockage of the oil back-flow hole will cause small volume of the oil return, and the oil will not be injected.

⚠ When oil back-flow hole becomes larger, it causes the semi ball to be not tightly sealed, which causes the fuel injection pressure cannot be established, then the fuel injector cannot work normally.

⚠ The wear on orifice plate's surface causes gap to the semi ball, which leads to large volume of oil return, in serious cases, the pressure can n