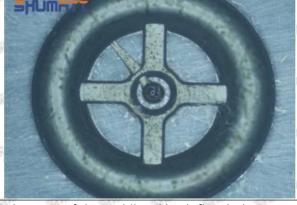

age of the oil inlet hole (side hole) will cause small amount of oil return, the blockage of oil inlet side hole will cause the injector cannot build a pressure chamber, as a result, the injector cannot work normally.

(2) Magnified 500 times under the microscope, check the plane position of the semi ball, if there is any scratch, it is recommended to replace it.

Mob/WhatsApp: +86 13410541523 Tel: +8675523215133

Email: ruby@shumatt.com



### 2.2.RE558869 Injector Orifice Plate 501# Level of Damage Inspection

#### (1) Slight Damaged



Mob/WhatsApp: +86 13410541523 Tel: +8675523215133

Email: <u>ruby@shumatt.com</u> Website: <u>www.shumatt.com</u>

#### (2) Moderate Damaged



Wear marks on edge



The misalignment of the semi ball causes damage to the orifice plate when installing it



The wear of the middle oil back-flow hole causes gap between semi ball and orifice plate, and causes the orifice plate to be washed out by high-pressure oil

-

#### (3) Highly Damaged



Obvious Wear marks on edge



The misalignment of the semi ball causes damage to the orifice plate when installing it

Mob/WhatsApp: +86 13410541523

Email: <a href="mailto:ruby@shumatt.com">ruby@shumatt.com</a>

© 2022 Shenzhen Shumatt Technology Co., Ltd

Tel: +8675523215133

## SHUMATT

## Shenzhen Shumatt Technology Co., Ltd



The wear of the middle oil back-flow hole causes gap between semi ball and orifice plate, and causes the orifice plate to be washed out by high-pressure oil

/

#### (4) More Pictures of Orifice Plate's Damage Details



The misalignment of the semi ball



Marks of the misal