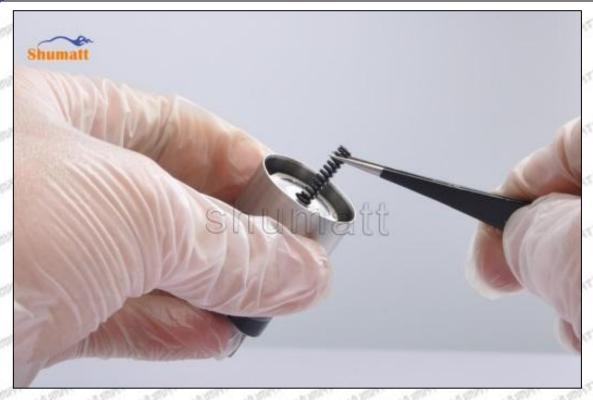

#### (2) RE558869 Injector Orifice Plate 501# Inspection

The factory inspection of RE558869 injector orifice plate 501# is undergone three inspections - full inspection, random inspection, and batch inspection. Different brands of test benches are used to test RE558869 injector orifice plate 501# for a total of no less than three times for factory inspection, and RE558869 injector orifice plate 501# installation testing environment are progressed in dust-free workshop.