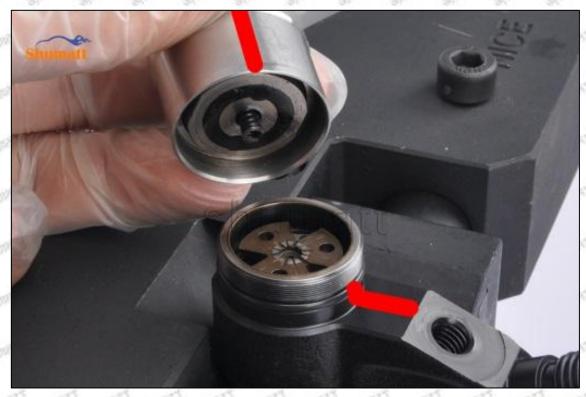

#### (2) RE558869 Injector Orifice Plate 501# Inspection

The factory inspection of RE558869 injector orifice plate 501# is undergone three inspections - full inspection, random inspection, and batch inspection. Different brands of test benches are used to test RE558869 injector orifice plate 501# for a total of no less than three times for factory inspection, and RE558869 injector orifice plate 501# installation testing environment are progressed in dust-free workshop.