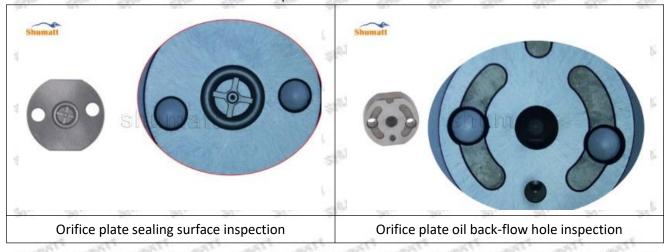

ice plate 501# failure caused by not following the cleaning requirements specified in the vehicle engine maintenance manual.

RE558869 injector orifice plate 501# failure caused by failure to replace consumable parts as specified in the vehicle engine maintenance manual.

#### 1.11.RE558869 Injector Orifice Plate 501# Manufacturer

Manufacturer: Shenzhen Shumatt Technology Co., Ltd

#### 2. RE558869 Injector Orifice Plate 501# Technical Support

#### 2.1.RE558869 Injector Orifice Plate 501# Inspection and Semi Ball Inspection

(1) Magnify 500 times under the microscope to check whether there is indentation on the sealing surface and the oil outlet hole of the orifice plate, check whether there is wear, scratch, damage, rust, depression, semicircle in the center hole of the orifice plate.



Mob/WhatsApp: +86 13410541523 Tel: +8675523215133

Email: <u>ruby@shumatt.com</u> Website: <u>www.shumatt.com</u>

## SHUMATT

## Shenzhen Shumatt Technology Co., Ltd



Orifice plate center deviation inspection



There is indentation on the side, the orifice plate needs to be replaced



There is indentation in the middle oil back-flow hole, the orifice plate needs to be replaced



The middle oil back-flow hole is semicircular, the orifice plate needs to be replaced

Website: www.shumatt.com

⚠ The blockage of the oil back-flow hole will cause small volume of the oil return, and the oil will not be injected.

⚠ When oil back-flow hole becomes larger, it causes the semi ball to be not tightly sealed, which causes the fuel injection pressure cannot be established, then the fuel injector