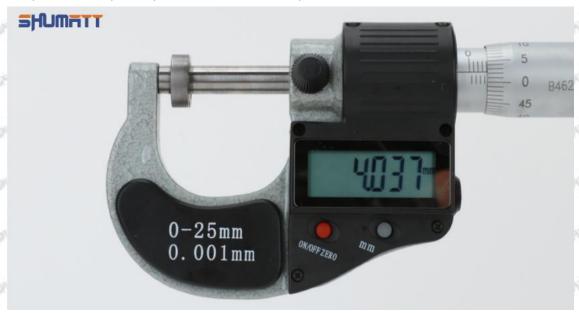

# (2) RE558869 Injector Orifice Plate 501# Customized Items

|                                   | 1                                                            | 2                                                                                                                                                                                                                                                                                                                                                                                                                                                                                                                                                                                                                                                                                                                                                                                                                                                                                                                                                                                                                                                                                                                                                                                                                                                                                                                                                                                                                                                                                                                                                                                                                                                                                                                                                                                                                                                                                                                                                                                                                                                                                                                              |
|-----------------------------------|--------------------------------------------------------------|--------------------------------------------------------------------------------------------------------------------------------------------------------------------------------------------------------------------------------------------------------------------------------------------------------------------------------------------------------------------------------------------------------------------------------------------------------------------------------------------------------------------------------------------------------------------------------------------------------------------------------------------------------------------------------------------------------------------------------------------------------------------------------------------------------------------------------------------------------------------------------------------------------------------------------------------------------------------------------------------------------------------------------------------------------------------------------------------------------------------------------------------------------------------------------------------------------------------------------------------------------------------------------------------------------------------------------------------------------------------------------------------------------------------------------------------------------------------------------------------------------------------------------------------------------------------------------------------------------------------------------------------------------------------------------------------------------------------------------------------------------------------------------------------------------------------------------------------------------------------------------------------------------------------------------------------------------------------------------------------------------------------------------------------------------------------------------------------------------------------------------|
| No. Image  Name  Description  No. |                                                              | 5                                                                                                                                                                                                                                                                                                                                                                                                                                                                                                                                                                                                                                                                                                                                                                                                                                                                                                                                                                                                                                                                                                                                                                                                                                                                                                                                                                                                                                                                                                                                                                                                                                                                                                                                                                                                                                                                                                                                                                                                                                                                                                                              |
| Image                             | 0-25mm<br>0.001mm                                            |                                                                                                                                                                                                                                                                                                                                                                                                                                                                                                                                                                                                                                                                                                                                                                                                                                                                                                                                                                                                                                                                                                                                                                                                                                                                                                                                                                                                                                                                                                                                                                                                                                                                                                                                                                                                                                                                                                                                                                                                                                                                                                                                |
| Name                              | Injector Orifice Plate's Thickness                           | 9-Grid Plastic Box                                                                                                                                                                                                                                                                                                                                                                                                                                                                                                                                                                                                                                                                                                                                                                                                                                                                                                                                                                                                                                                                                                                                                                                                                                                                                                                                                                                                                                                                                                                                                                                                                                                                                                                                                                                                                                                                                                                                                                                                                                                                                                             |
| Description                       | Injector orifice plate's thickness range:<br>4.02mm∽4.108mm. | Prevent damage to the orifice plates during transportation                                                                                                                                                                                                                                                                                                                                                                                                                                                                                                                                                                                                                                                                                                                                                                                                                                                                                                                                                                                                                                                                                                                                                                                                                                                                                                                                                                                                                                                                                                                                                                                                                                                                                                                                                                                                                                                                                                                                                                                                                                                                     |
| No.                               | 5                                                            | 6                                                                                                                                                                                                                                                                                                                                                                                                                                                                                                                                                                                                                                                                                                                                                                                                                                                                                                                                                                                                                                                                                                                                                                                                                                                                                                                                                                                                                                                                                                                                                                                                                                                                                                                                                                                                                                                                                                                                                                                                                                                                                                                              |
| Image                             | SHUMATT                                                      | SHUMATT  TO LINE  TO  |
| Name                              | Neutral Injector Orifice Plate's Individual<br>Box           | Orifice Plate's 10pcs Packing Box                                                                                                                                                                                                                                                                                                                                                                                                                                                                                                                                                                                                                                                                                                                                                                                                                                                                                                                                                                                                                                                                                                                                                                                                                                                                                                                                                                                                                                                                                                                                                                                                                                                                                                                                                                                                                                                                                                                                                                                                                                                                                              |
| Description                       | Prevent damage to the orifice plates during transportation   | Liwei orifice plate's 10PCS plastic box to prevent damage to the orifice plates during transportation                                                                                                                                                                                                                                                                                                                                                                                                                                                                                                                                                                                                                                                                                                                                                                                                                                                                                                                                                                                                                                                                                                                                                                                                                                                                                                                                                                                                                                                                                                                                                                                                                                                                                                                                                                                                                                                                                                                                                                                                                          |
| No.                               | 7500 -05000 -05000                                           | STATE OF THE STATE |
| Image                             | SHUMATT                                                      | SHUMAI I                                                                                                                                                                                                                                                                                                                                                                                                                                                                                                                                                                                                                                                                                                                                                                                                                                                                                                                                                                                                                                                                                                                                                                                                                                                                                                                                                                                                                                                                                                                                                                                                                                                                                                                                                                                                                                                                                                                                                                                                                                                                                                                       |