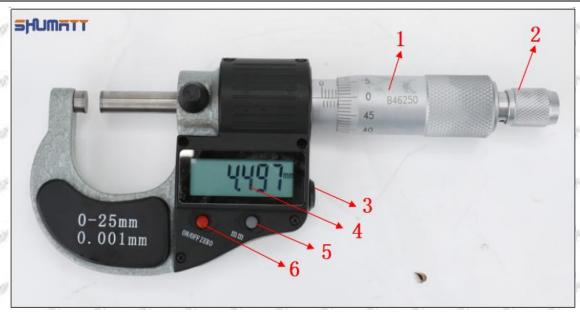

# (2) RE558869 Injector Orifice Plate 501# Customized Items

|                                   | 1                                                            | 2                                                                                                                                                                                                                                                                                                                                                                                                                                                                                                                                                                                                                                                                                                                                                                                                                                                                                                                                                                                                                                                                                                                                                                                                                                                                                                                                                                                                                                                                                                                                                                                                                                                                                                                                                                                                                                                                                                                                                                                                                                                                                                                              |
|-----------------------------------|--------------------------------------------------------------|--------------------------------------------------------------------------------------------------------------------------------------------------------------------------------------------------------------------------------------------------------------------------------------------------------------------------------------------------------------------------------------------------------------------------------------------------------------------------------------------------------------------------------------------------------------------------------------------------------------------------------------------------------------------------------------------------------------------------------------------------------------------------------------------------------------------------------------------------------------------------------------------------------------------------------------------------------------------------------------------------------------------------------------------------------------------------------------------------------------------------------------------------------------------------------------------------------------------------------------------------------------------------------------------------------------------------------------------------------------------------------------------------------------------------------------------------------------------------------------------------------------------------------------------------------------------------------------------------------------------------------------------------------------------------------------------------------------------------------------------------------------------------------------------------------------------------------------------------------------------------------------------------------------------------------------------------------------------------------------------------------------------------------------------------------------------------------------------------------------------------------|
| No. Image  Name  Description  No. |                                                              | 5                                                                                                                                                                                                                                                                                                                                                                                                                                                                                                                                                                                                                                                                                                                                                                                                                                                                                                                                                                                                                                                                                                                                                                                                                                                                                                                                                                                                                                                                                                                                                                                                                                                                                                                                                                                                                                                                                                                                                                                                                                                                                                                              |
| Image                             | 0-25mm<br>0.001mm                                            |                                                                                                                                                                                                                                                                                                                                                                                                                                                                                                                                                                                                                                                                                                                                                                                                                                                                                                                                                                                                                                                                                                                                                                                                                                                                                                                                                                                                                                                                                                                                                                                                                                                                                                                                                                                                                                                                                                                                                                                                                                                                                                                                |
| Name                              | Injector Orifice Plate's Thickness                           | 9-Grid Plastic Box                                                                                                                                                                                                                                                                                                                                                                                                                                                                                                                                                                                                                                                                                                                                                                                                                                                                                                                                                                                                                                                                                                                                                                                                                                                                                                                                                                                                                                                                                                                                                                                                                                                                                                                                                                                                                                                                                                                                                                                                                                                                                                             |
| Description                       | Injector orifice plate's thickness range:<br>4.02mm∽4.108mm. | Prevent damage to the orifice plates during transportation                                                                                                                                                                                                                                                                                                                                                                                                                                                                                                                                                                                                                                                                                                                                                                                                                                                                                                                                                                                                                                                                                                                                                                                                                                                                                                                                                                                                                                                                                                                                                                                                                                                                                                                                                                                                                                                                                                                                                                                                                                                                     |
| No.                               | 5                                                            | 6                                                                                                                                                                                                                                                                                                                                                                                                                                                                                                                                                                                                                                                                                                                                                                                                                                                                                                                                                                                                                                                                                                                                                                                                                                                                                                                                                                                                                                                                                                                                                                                                                                                                                                                                                                                                                                                                                                                                                                                                                                                                                                                              |
| Image                             | SHUMATT                                                      | SHUMATT  TO LINE  TO  |
| Name                              | Neutral Injector Orifice Plate's Individual<br>Box           | Orifice Plate's 10pcs Packing Box                                                                                                                                                                                                                                                                                                                                                                                                                                                                                                                                                                                                                                                                                                                                                                                                                                                                                                                                                                                                                                                                                                                                                                                                                                                                                                                                                                                                                                                                                                                                                                                                                                                                                                                                                                                                                                                                                                                                                                                                                                                                                              |
| Description                       | Prevent damage to the orifice plates during transportation   | Liwei orifice plate's 10PCS plastic box to prevent damage to the orifice plates during transportation                                                                                                                                                                                                                                                                                                                                                                                                                                                                                                                                                                                                                                                                                                                                                                                                                                                                                                                                                                                                                                                                                                                                                                                                                                                                                                                                                                                                                                                                                                                                                                                                                                                                                                                                                                                                                                                                                                                                                                                                                          |
| No.                               | 7500 -05000 -05000                                           | STATE OF THE STATE |
| Image                             | SHUMATT                                                      | SHUMAI I                                                                                                                                                                                                                                                                                                                                                                                                                                                                                                                                                                                                                                                                                                                                                                                                                                                                                                                                                                                                                                                                                                                                                                                                                                                                                                                                                                                                                                                                                                                                                                                                                                                                                                                                                                                                                                                                                                                                                                                                                                                                                                                       |