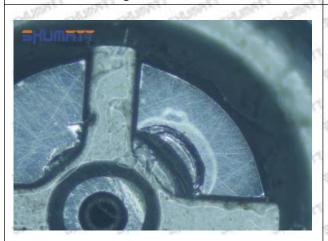

il back-flow hole causes gap between semi ball and orifice plate, and causes the orifice plate to be washed out by high-pressure oil

-

#### (3) Highly Damaged



Obvious Wear marks on edge



The misalignment of the semi ball causes damage to the orifice plate when installing it

Mob/WhatsApp: +86 13410541523

Email: <a href="mailto:ruby@shumatt.com">ruby@shumatt.com</a>

© 2022 Shenzhen Shumatt Technology Co., Ltd

Tel: +8675523215133

## SHUMATT

## Shenzhen Shumatt Technology Co., Ltd



The wear of the middle oil back-flow hole causes gap between semi ball and orifice plate, and causes the orifice plate to be washed out by high-pressure oil

/

#### (4) More Pictures of Orifice Plate's Damage Details



The misalignment of the semi ball



Marks of the misalignment of the semi ball



The indentation of the misalignment of the semi ball



Washout marks caused by the presence of impurities in the fuel

Mob/WhatsApp: +86 13410541523

Email: ruby@shumatt.com

© 2022 Shenzhen Shumatt Technology Co., Ltd

Tel: +8675523215133





(5) Impact Classification According to The Degree of Damage to The Orifice Plate

| Damage Type                      | Severe Damaged                                                                                | General Damaged                                                                                          | C Cause Excessive oil return of injector and the vehicle engine shaking |  |
|----------------------------------|-----------------------------------------------------------------------------------------------|---------------------