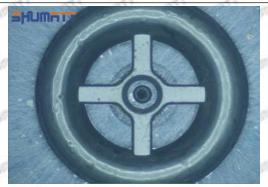

of oil return, in serious cases, the pressure can not be built up and nozzle will spray oil directly.

The blockage of the oil inlet hole (side hole) will cause small amount of oil return, the blockage of oil inlet side hole will cause the injector cannot build a pressure chamber, as a result, the injector cannot work normally.

(2) Magnified 500 times under the microscope, check the plane position of the semi ball, if there is any scratch, it is recommended to replace it.

Mob/WhatsApp: +86 13410541523 Tel: +8675523215133

Email: ruby@shumatt.com



### 2.2.RE558869 Injector Orifice Plate 501# Level of Damage Inspection

#### (1) Slight Damaged



Mob/WhatsApp: +86 13410541523 Tel: +8675523215133

Email: <u>ruby@shumatt.com</u> Website: <u>www.shumatt.com</u>

#### (2) Moderate Damaged



Wear marks on edge



The misalignment of the semi ball causes damage to the orifice plate when installing it



The wear of the middle oil back-flow hole causes gap between semi ball and orifice plate, and causes the orifice plate to be washed out by high-pressure oil

-

#### (3) Highly Damaged



Obvious Wear marks on edge



The misalignment of the semi ball causes damage to the orifice plate when installing it

Mob/WhatsApp: +86 13410541523

Email: <a href="mailto:ruby@shumatt.com">ruby@shumatt.com</a>

© 2022 Shenzhen Shumatt Technology Co., Ltd

Tel: +8675523215133

## SHUMATT

## Shenzhen Shumatt Technology Co., Ltd



The wear of the middle oil back-flow hole causes gap between semi ball and orifice plate, and causes the orifice plate to be washed out by high-pressure oil

/

##