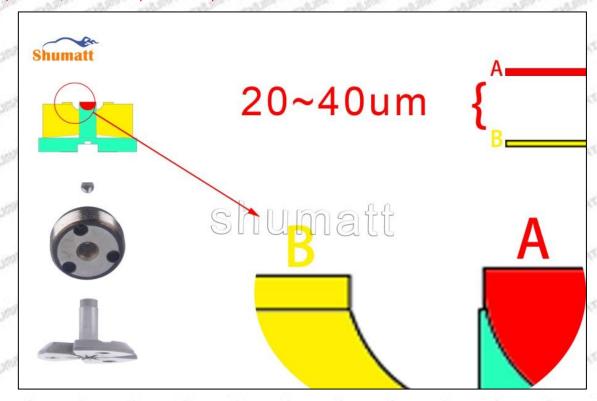

### 1.3. RE558869 Injector Orifice Plate 501# Specifications and Dimensions

Injector Orifice Plate's Size: 2cm\*2 cm \*1 cm
Injector Orifice Plate's Box Size: 7cm \*7 cm \*2 cm
Injector Orifice Plate's Package Size: 8 cm \* 8cm
Injector Orifice Plate's Net Weight: 0.015kg
Injector Orifice Plate's Gross Weight: 0.03kg

Injector Orifice Plate's Quality: China Made Brand New

MOQ: 4 Pieces