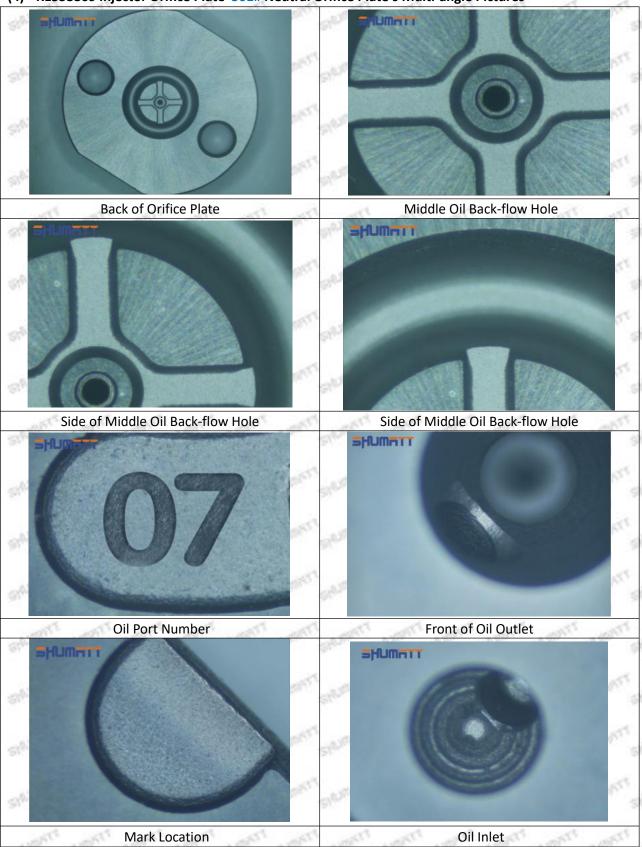

# (2) Orifice Plate's Structure



Pic No. 2

| 4: Oil Inlet      | 5: Stabilizing Pin   | 6: Front of Oil | 7: Mark Location |
|-------------------|----------------------|-----------------|------------------|
| Story Story Story | 21/20 21/20 21/20 21 | Back-flow Hole  | 24gm 24gm 24g    |

## (3) RE558869 Injector Orifice Plate 9# Liwei Orifice Plate's Multi-angle Pictures

Mob/WhatsApp: +86 13410541523 Tel: +8675523215133

Email: <u>ruby@shumatt.com</u> Website: <u>www.shumatt.com</u>

## Shenzhe

## Shenzhen Shumatt Technology Co., Ltd



Mob/WhatsApp: +86 13410541523

Email: <a href="mailto:ruby@shumatt.com">ruby@shumatt.com</a>

© 2022 Shenzhen Shumatt Technology Co., Ltd

Tel: +8675523215133

### (4) RE558869 Injector Orifice Plate 501# Neutral Orifice Plate's Multi-angle Pictures



Mob/WhatsApp: +86 13410541523 Tel: +8675523215133

Email: ruby@shumatt.com

© 2022 Shenzhen Shumatt Technology Co., Ltd



### 1.8.RE558869 Injector Orifice Plate 501# Thickness Measurement Tool's Introduction

#### (1) Electronic Vernier Caliper

#### Technical Parameters

1. Made of stainless steel.

2. Resolution: 0.01mm/0.001.

3. Can set on zero at any location.

#### Parts' Name



Pic No.1

| 1: Caliper Body     | 2: Caliper Frame<br>Fastening Screw | 3: LCD       | 4: Data Output Port |
|---------------------|-------------------------------------|--------------|---------------------|
| 5: Data Output Port | 6: Battery Cover                    | 7: Depth Bar | /                   |

#### (2) Electronic Digital Display Micrometer

#### Technical Parameters

1. Range: 0-25mm,25-50mm