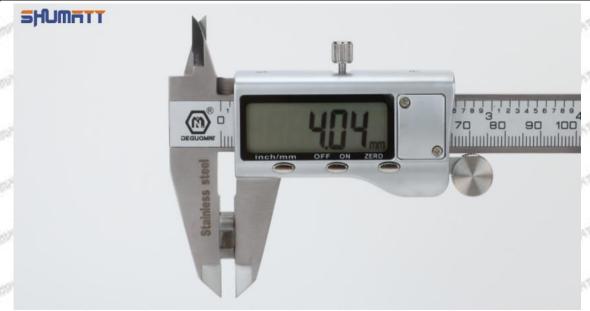

# (2) RE558869 Injector Orifice Plate 501# Customized Items

|                                   | 1                                                            | 2                                                                                                                                                                                                                                                                                                                                                                                                                                                                                                                                                                                                                                                                                                                                                                                                                                                                                                                                                                                                                                                                                                                                                                                                                                                                                                                                                                                                                                                                                                                                                                                                                                                                                                                                                                                                                                                                                                                                                                                                                                                                                                                              |
|-----------------------------------|--------------------------------------------------------------|--------------------------------------------------------------------------------------------------------------------------------------------------------------------------------------------------------------------------------------------------------------------------------------------------------------------------------------------------------------------------------------------------------------------------------------------------------------------------------------------------------------------------------------------------------------------------------------------------------------------------------------------------------------------------------------------------------------------------------------------------------------------------------------------------------------------------------------------------------------------------------------------------------------------------------------------------------------------------------------------------------------------------------------------------------------------------------------------------------------------------------------------------------------------------------------------------------------------------------------------------------------------------------------------------------------------------------------------------------------------------------------------------------------------------------------------------------------------------------------------------------------------------------------------------------------------------------------------------------------------------------------------------------------------------------------------------------------------------------------------------------------------------------------------------------------------------------------------------------------------------------------------------------------------------------------------------------------------------------------------------------------------------------------------------------------------------------------------------------------------------------|
| No. Image  Name  Description  No. |                                                              | 5                                                                                                                                                                                                                                                                                                                                                                                                                                                                                                                                                                                                                                                                                                                                                                                                                                                                                                                                                                                                                                                                                                                                                                                                                                                                                                                                                                                                                                                                                                                                                                                                                                                                                                                                                                                                                                                                                                                                                                                                                                                                                                                              |
| Image                             | 0-25mm<br>0.001mm                                            |                                                                                                                                                                                                                                                                                                                                                                                                                                                                                                                                                                                                                                                                                                                                                                                                                                                                                                                                                                                                                                                                                                                                                                                                                                                                                                                                                                                                                                                                                                                                                                                                                                                                                                                                                                                                                                                                                                                                                                                                                                                                                                                                |
| Name                              | Injector Orifice Plate's Thickness                           | 9-Grid Plastic Box                                                                                                                                                                                                                                                                                                                                                                                                                                                                                                                                                                                                                                                                                                                                                                                                                                                                                                                                                                                                                                                                                                                                                                                                                                                                                                                                                                                                                                                                                                                                                                                                                                                                                                                                                                                                                                                                                                                                                                                                                                                                                                             |
| Description                       | Injector orifice plate's thickness range:<br>4.02mm∽4.108mm. | Prevent damage to the orifice plates during transportation                                                                                                                                                                                                                                                                                                                                                                                                                                                                                                                                                                                                                                                                                                                                                                                                                                                                                                                                                                                                                                                                                                                                                                                                                                                                                                                                                                                                                                                                                                                                                                                                                                                                                                                                                                                                                                                                                                                                                                                                                                                                     |
| No.                               | 5                                                            | 6                                                                                                                                                                                                                                                                                                                                                                                                                                                                                                                                                                                                                                                                                                                                                                                                                                                                                                                                                                                                                                                                                                                                                                                                                                                                                                                                                                                                                                                                                                                                                                                                                                                                                                                                                                                                                                                                                                                                                                                                                                                                                                                              |
| Image                             | SHUMATT                                                      | SHUMATT  TO LINE  TO  |
| Name                              | Neutral Injector Orifice Plate's Individual<br>Box           | Orifice Plate's 10pcs Packing Box                                                                                                                                                                                                                                                                                                                                                                                                                                                                                                                                                                                                                                                                                                                                                                                                                                                                                                                                                                                                                                                                                                                                                                                                                                                                                                                                                                                                                                                                                                                                                                                                                                                                                                                                                                                                                                                                                                                                                                                                                                                                                              |
| Description                       | Prevent damage to the orifice plates during transportation   | Liwei orifice plate's 10PCS plastic box to prevent damage to the orifice plates during transportation                                                                                                                                                                                                                                                                                                                                                                                                                                                                                                                                                                                                                                                                                                                                                                                                                                                                                                                                                                                                                                                                                                                                                                                                                                                                                                                                                                                                                                                                                                                                                                                                                                                                                                                                                                                                                                                                                                                                                                                                                          |
| No.                               | 7500 -05000 -05000                                           | STATE OF THE STATE |
| Image                             | SHUMATT                                                      | SHUMAI I                                                                                                                                                                                                                                                                                                                                                                                                                                                                                                                                                                                                                                                                                                                                                                                                                                                                                                                                                                                                                                                                                                                                                                                                                                                                                                                                                                                                                                                                                                                                                                                                                                                                                                                                                                                                                                                                                                                                                                                                                                                                                                                       |