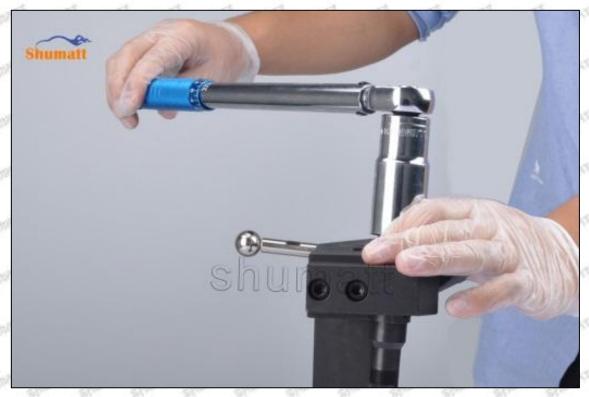

#### (2) RE558869 Injector Orifice Plate 501# Inspection

The factory inspection of RE558869 injector orifice plate 501# is undergone three inspections - full inspection, random inspection, and batch inspection. Different brands of test benches are used to test RE558869 injector orifice plate 501# for a total of no less than three times for factory inspection, and RE558869 injector orifice plate 501# installation testing environment are progressed in dust-free workshop.