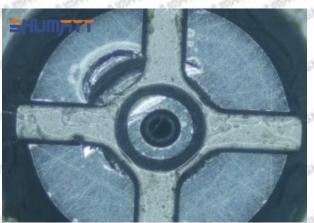

when installing it



The wear of the middle oil back-flow hole causes gap between semi ball and orifice plate, and causes the orifice plate to be washed out by high-pressure oil

-

#### (3) Highly Damaged



Obvious Wear marks on edge



The misalignment of the semi ball causes damage to the orifice plate when installing it

Mob/WhatsApp: +86 13410541523

Email: <a href="mailto:ruby@shumatt.com">ruby@shumatt.com</a>

© 2022 Shenzhen Shumatt Technology Co., Ltd

Tel: +8675523215133

## SHUMATT

## Shenzhen Shumatt Technology Co., Ltd



The wear of the middle oil back-flow hole causes gap between semi ball and orifice plate, and causes the orifice plate to be washed out by high-pressure oil

/

#### (4) More Pictures of Orifice Plate's Damage Details



The misalignment of the semi ball



Marks of the misalignment of the semi ball



The indentation of the misalignment of the semi ball



Washout marks caused by the presence of impurities in the fuel

Mob/WhatsApp: +86 13410541523

Email: ruby@shumatt.com

© 2022 Shenzhen Shumatt Technology Co., Ltd

Tel: +8675523215133





(5) Impact Classification According to The Degree of Damage to The Orifice Plate

| Damage Type                      | Severe Damaged                                                                                | General Damaged                                                                                          | C Cause Excessive oil return of injector and the vehicle engine shaking |  |
|----------------------------------|-----------------------------------------------------------------------