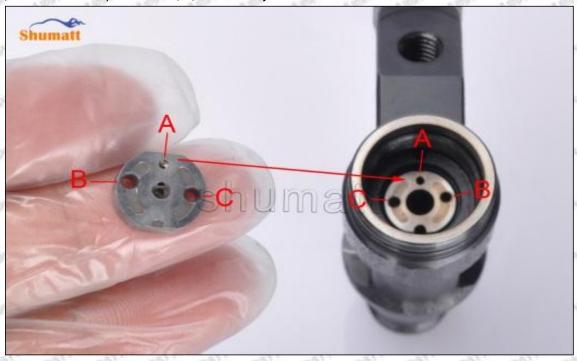

#### (2) RE558869 Injector Orifice Plate 501# Part Number Common Writing

501#, 501, 295050-6130, 2950506130, 2950506130