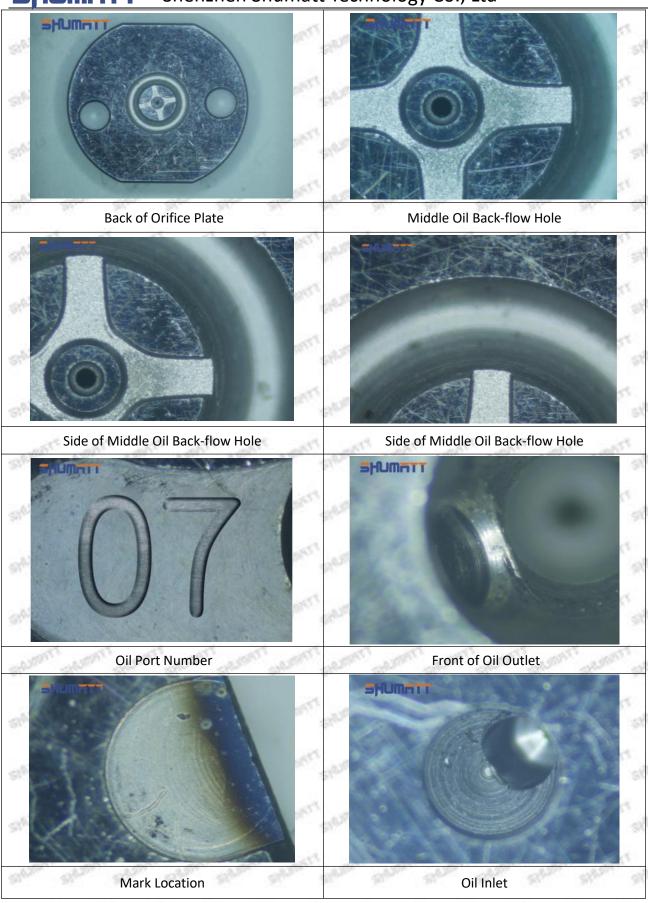

matt.com

© 2022 Shenzhen Shumatt Technology Co., Ltd





Pic No. 1

| 1: Oil Port Number | 2: Grade Recognition Number | 3: Manufacture Number | 177 Last 1 |
|--------------------|-----------------------------|-----------------------|------------|

### (2) Orifice Plate's Structure



Pic No. 2

| 4: Oil Inlet      | 5: Stabilizing Pin   | 6: Front of Oil | 7: Mark Location |
|-------------------|----------------------|-----------------|------------------|
| Story Story Story | 21/20 21/20 21/20 21 | Back-flow Hole  | 24gm 24gm 24g    |

## (3) RE558869 Injector Orifice Plate 9# Liwei Orifice Plate's Multi-angle Pictures

Mob/WhatsApp: +86 13410541523 Tel: +8675523215133

Email: <u>ruby@shumatt.com</u> Website: <u>www.shumatt.com</u>

## Shenzhe

## Shenzhen Shumatt Technology Co., Ltd



Mob/WhatsApp: +86 13410541523

Email: <a href="mailto:ruby@shumatt.com">ruby@shumatt.com</a>

© 2022 Shenzhen Shumatt Technology Co., Ltd

Tel: +8675523215133

### (4) RE558869 Injector Orifice Plate 501# Neutral Orifice Plate's Multi-angle Pictures



Mob/WhatsApp: +86 13410541523 Tel: +8675523215133

Email: ruby@shumatt.com

© 2022 Shenzhen Shumatt Technology Co., Ltd



### 1.8.RE558869 Injector Orifice Plate 501# Thickness Measurement Tool's Introduction

#### (1) Electronic Vernier Caliper

#### Technical Parameters

1. Made of stainless steel.

2. Resolution: 0.01mm/0.001.

3. Can set on zero at any location.

#### Parts' Name



Pic No.1

| 1: Caliper Body     | 2: Caliper Frame<br>Fastening Screw | 3: LCD       | 4: Data Output Port |
|---------------------|----------------------