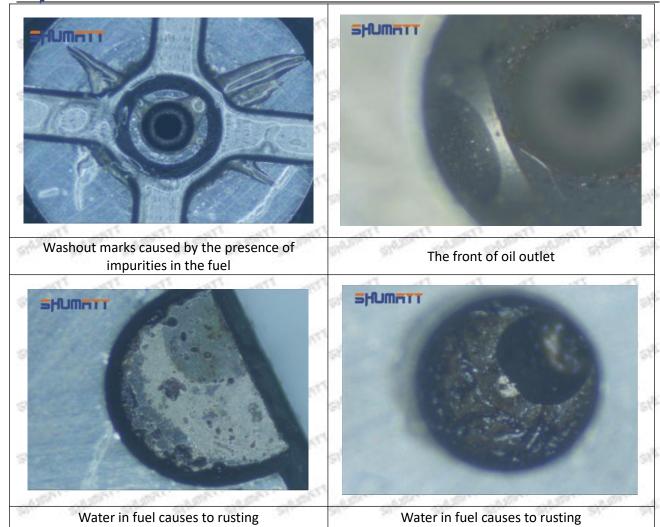

he orifice plate when installing it

Mob/WhatsApp: +86 13410541523

Email: <a href="mailto:ruby@shumatt.com">ruby@shumatt.com</a>

© 2022 Shenzhen Shumatt Technology Co., Ltd

Tel: +8675523215133

## SHUMATT

## Shenzhen Shumatt Technology Co., Ltd



The wear of the middle oil back-flow hole causes gap between semi ball and orifice plate, and causes the orifice plate to be washed out by high-pressure oil

/

#### (4) More Pictures of Orifice Plate's Damage Details



The misalignment of the semi ball



Marks of the misalignment of the semi ball



The indentation of the misalignment of the semi ball



Washout marks caused by the presence of impurities in the fuel

Mob/WhatsApp: +86 13410541523

Email: ruby@shumatt.com

© 2022 Shenzhen Shumatt Technology Co., Ltd

Tel: +8675523215133





(5) Impact Classification According to The Degree of Damage to The Orifice Plate

| Damage Type                      | Severe Damaged                                                                                | General Damaged                                                                                          | C Cause Excessive oil return of injector and the vehicle engine shaking |  |
|----------------------------------|-----------------------------------------------------------------------------------------------|----------------------------------------------------------------------------------------------------------|-------------------------------------------------------------------------|--|
| Classification                   | Α