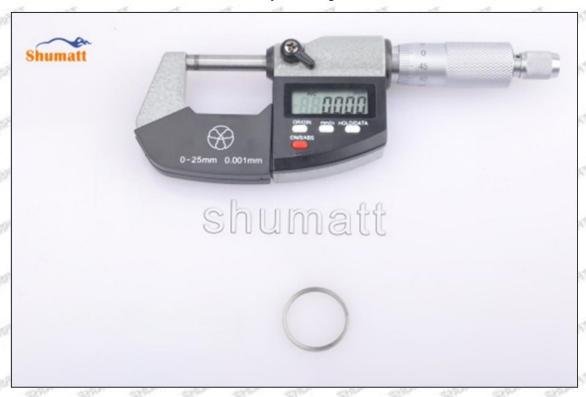

# (2) RE558869 Injector Orifice Plate 501# Customized Items

|                                   | 1                                                            | 2                                                                                                                                                                                                                                                                                                                                                                                                                                                                                                                                                                                                                                                                                                                                                                                                                                                                                                                                                                                                                                                                                                                                                                                                                                                                                                                                                                                                                                                                                                                                                                                                                                                                                                                                                                                                                                                                                                                                                                                                                                                                                                                              |
|-----------------------------------|--------------------------------------------------------------|--------------------------------------------------------------------------------------------------------------------------------------------------------------------------------------------------------------------------------------------------------------------------------------------------------------------------------------------------------------------------------------------------------------------------------------------------------------------------------------------------------------------------------------------------------------------------------------------------------------------------------------------------------------------------------------------------------------------------------------------------------------------------------------------------------------------------------------------------------------------------------------------------------------------------------------------------------------------------------------------------------------------------------------------------------------------------------------------------------------------------------------------------------------------------------------------------------------------------------------------------------------------------------------------------------------------------------------------------------------------------------------------------------------------------------------------------------------------------------------------------------------------------------------------------------------------------------------------------------------------------------------------------------------------------------------------------------------------------------------------------------------------------------------------------------------------------------------------------------------------------------------------------------------------------------------------------------------------------------------------------------------------------------------------------------------------------------------------------------------------------------|
| No. Image  Name  Description  No. |                                                              | 5                                                                                                                                                                                                                                                                                                                                                                                                                                                                                                                                                                                                                                                                                                                                                                                                                                                                                                                                                                                                                                                                                                                                                                                                                                                                                                                                                                                                                                                                                                                                                                                                                                                                                                                                                                                                                                                                                                                                                                                                                                                                                                                              |
| Image                             | 0-25mm<br>0.001mm                                            |                                                                                                                                                                                                                                                                                                                                                                                                                                                                                                                                                                                                                                                                                                                                                                                                                                                                                                                                                                                                                                                                                                                                                                                                                                                                                                                                                                                                                                                                                                                                                                                                                                                                                                                                                                                                                                                                                                                                                                                                                                                                                                                                |
| Name                              | Injector Orifice Plate's Thickness                           | 9-Grid Plastic Box                                                                                                                                                                                                                                                                                                                                                                                                                                                                                                                                                                                                                                                                                                                                                                                                                                                                                                                                                                                                                                                                                                                                                                                                                                                                                                                                                                                                                                                                                                                                                                                                                                                                                                                                                                                                                                                                                                                                                                                                                                                                                                             |
| Description                       | Injector orifice plate's thickness range:<br>4.02mm∽4.108mm. | Prevent damage to the orifice plates during transportation                                                                                                                                                                                                                                                                                                                                                                                                                                                                                                                                                                                                                                                                                                                                                                                                                                                                                                                                                                                                                                                                                                                                                                                                                                                                                                                                                                                                                                                                                                                                                                                                                                                                                                                                                                                                                                                                                                                                                                                                                                                                     |
| No.                               | 5                                                            | 6                                                                                                                                                                                                                                                                                                                                                                                                                                                                                                                                                                                                                                                                                                                                                                                                                                                                                                                                                                                                                                                                                                                                                                                                                                                                                                                                                                                                                                                                                                                                                                                                                                                                                                                                                                                                                                                                                                                                                                                                                                                                                                                              |
| Image                             | SHUMATT                                                      | SHUMATT  TO LINE  TO  |
| Name                              | Neutral Injector Orifice Plate's Individual<br>Box           | Orifice Plate's 10pcs Packing Box                                                                                                                                                                                                                                                                                                                                                                                                                                                                                                                                                                                                                                                                                                                                                                                                                                                                                                                                                                                                                                                                                                                                                                                                                                                                                                                                                                                                                                                                                                                                                                                                                                                                                                                                                                                                                                                                                                                                                                                                                                                                                              |
| Description                       | Prevent damage to the orifice plates during transportation   | Liwei orifice plate's 10PCS plastic box to prevent damage to the orifice plates during transportation                                                                                                                                                                                                                                                                                                                                                                                                                                                                                                                                                                                                                                                                                                                                                                                                                                                                                                                                                                                                                                                                                                                                                                                                                                                                                                                                                                                                                                                                                                                                                                                                                                                                                                                                                                                                                                                                                                                                                                                                                          |
| No.                               | 7500 -05000 -05000                                           | STATE OF THE STATE |
| Image                             | SHUMATT                                                      | SHUMAI I                                                                                                                                                                                                                                                                                                                                                                                                                                                                                                                                                                                                                                                                                                                                                                                                                                                                                                                                                                                                                                                                                                                                                                                                                                                                                                                                                                                                                                                                                                                                                                                                                                                                                                                                                                                                                                                                                                                                                                                                                                                                                                                       |