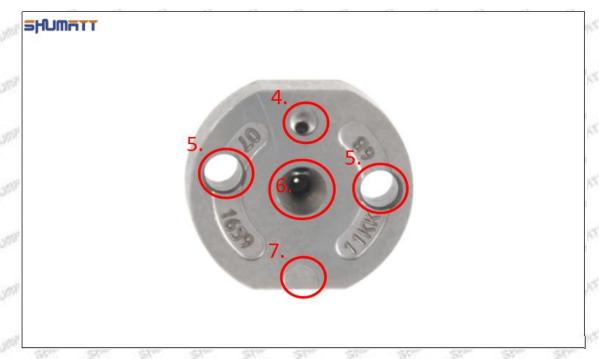

|

▲ Minors are forbidden to use RE558869 injector orifice plate 501# and orifice plate's box to avoid personal injury.

▲ The orifice plate's plastic box is recyclable and can be reused.

VCI anti-rust bag is non-degradable, please dispose them properly after using.

### 1.7. RE558869 Injector Orifice Plate 501# Lettering Detail's Display

### (1) Orifice Plate's Lettering

Mob/WhatsApp: +86 13410541523 Tel: +8675523215133

Email: ruby@shumatt.com

© 2022 Shenzhen Shumatt Technology Co., Ltd





Pic No. 1

| 1: Oil Port Number | 2: Grade Recognition Number | 3: Manufacture Number | 177 Last 1 |
|--------------------|-----------------------------|-----------------------|------------|

### (2) Orifice Plate's Structure



Pic No. 2

| 4: Oil Inlet      | 5: Stabilizing Pin   | 6: Front of Oil | 7: Mark Location |
|-------------------|----------------------|-----------------|------------------|
| Story Story Story | 21/20 21/20 21/20 21 | Back-flow Hole  | 24gm 24gm 24g    |

## (3) RE558869 Injector Orifice Plate 9# Liwei Orifice Plate's Multi-angle Pictures

Mob/WhatsApp: +86 13410541523 Tel: +8675523215133

Email: <u>ruby@shumatt.com</u> Website: <u>www.shumatt.com</u>

## Shenzhe

## Shenzhen Shumatt Technology Co., Ltd



Mob/WhatsApp: +86 13410541523

Email: <a href="mailto:ruby@shumatt.com">ruby@shumatt.com</a>

© 2022 Shenzhen Shumatt Technology Co., Ltd

Tel: +8675523215133

### (4) RE558869 Injector Orifice Plate 501# Neutral Orifice Plate's Multi-angle Pictures



Mob/WhatsApp: +86 13410541523 T