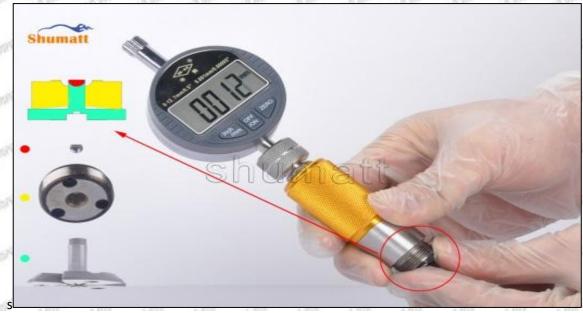

# (2) RE558869 Injector Orifice Plate 501# Customized Items

|                                   | 1                                                            | 2                                                                                                                                                                                                                                                                                                                                                                                                                                                                                                                                                                                                                                                                                                                                                                                                                                                                                                                                                                                                                                                                                                                                                                                                                                                                                                                                                                                                                                                                                                                                                                                                                                                                                                                                                                                                                                                                                                                                                                                                                                                                                                                              |
|-----------------------------------|--------------------------------------------------------------|--------------------------------------------------------------------------------------------------------------------------------------------------------------------------------------------------------------------------------------------------------------------------------------------------------------------------------------------------------------------------------------------------------------------------------------------------------------------------------------------------------------------------------------------------------------------------------------------------------------------------------------------------------------------------------------------------------------------------------------------------------------------------------------------------------------------------------------------------------------------------------------------------------------------------------------------------------------------------------------------------------------------------------------------------------------------------------------------------------------------------------------------------------------------------------------------------------------------------------------------------------------------------------------------------------------------------------------------------------------------------------------------------------------------------------------------------------------------------------------------------------------------------------------------------------------------------------------------------------------------------------------------------------------------------------------------------------------------------------------------------------------------------------------------------------------------------------------------------------------------------------------------------------------------------------------------------------------------------------------------------------------------------------------------------------------------------------------------------------------------------------|
| No. Image  Name  Description  No. |                                                              | 5                                                                                                                                                                                                                                                                                                                                                                                                                                                                                                                                                                                                                                                                                                                                                                                                                                                                                                                                                                                                                                                                                                                                                                                                                                                                                                                                                                                                                                                                                                                                                                                                                                                                                                                                                                                                                                                                                                                                                                                                                                                                                                                              |
| Image                             | 0-25mm<br>0.001mm                                            |                                                                                                                                                                                                                                                                                                                                                                                                                                                                                                                                                                                                                                                                                                                                                                                                                                                                                                                                                                                                                                                                                                                                                                                                                                                                                                                                                                                                                                                                                                                                                                                                                                                                                                                                                                                                                                                                                                                                                                                                                                                                                                                                |
| Name                              | Injector Orifice Plate's Thickness                           | 9-Grid Plastic Box                                                                                                                                                                                                                                                                                                                                                                                                                                                                                                                                                                                                                                                                                                                                                                                                                                                                                                                                                                                                                                                                                                                                                                                                                                                                                                                                                                                                                                                                                                                                                                                                                                                                                                                                                                                                                                                                                                                                                                                                                                                                                                             |
| Description                       | Injector orifice plate's thickness range:<br>4.02mm∽4.108mm. | Prevent damage to the orifice plates during transportation                                                                                                                                                                                                                                                                                                                                                                                                                                                                                                                                                                                                                                                                                                                                                                                                                                                                                                                                                                                                                                                                                                                                                                                                                                                                                                                                                                                                                                                                                                                                                                                                                                                                                                                                                                                                                                                                                                                                                                                                                                                                     |
| No.                               | 5                                                            | 6                                                                                                                                                                                                                                                                                                                                                                                                                                                                                                                                                                                                                                                                                                                                                                                                                                                                                                                                                                                                                                                                                                                                                                                                                                                                                                                                                                                                                                                                                                                                                                                                                                                                                                                                                                                                                                                                                                                                                                                                                                                                                                                              |
| Image                             | SHUMATT                                                      | SHUMATT  TO LINE  TO  |
| Name                              | Neutral Injector Orifice Plate's Individual<br>Box           | Orifice Plate's 10pcs Packing Box                                                                                                                                                                                                                                                                                                                                                                                                                                                                                                                                                                                                                                                                                                                                                                                                                                                                                                                                                                                                                                                                                                                                                                                                                                                                                                                                                                                                                                                                                                                                                                                                                                                                                                                                                                                                                                                                                                                                                                                                                                                                                              |
| Description                       | Prevent damage to the orifice plates during transportation   | Liwei orifice plate's 10PCS plastic box to prevent damage to the orifice plates during transportation                                                                                                                                                                                                                                                                                                                                                                                                                                                                                                                                                                                                                                                                                                                                                                                                                                                                                                                                                                                                                                                                                                                                                                                                                                                                                                                                                                                                                                                                                                                                                                                                                                                                                                                                                                                                                                                                                                                                                                                                                          |
| No.                               | 7500 -05000 -05000                                           | STATE OF THE STATE |
| Image                             | SHUMATT                                                      | SHUMAI I                                                                                                                                                                                                                                                                                                                                                                                                                                                                                                                                                                                                                                                                                                                                                                                                                                                                                                                                                                                                                                                                                                                                                                                                                                                                                                                                                                                                                                                                                                                                                                                                                                                                                                                                                                                                                                                                                                                                                                                                                                                                                                                       |