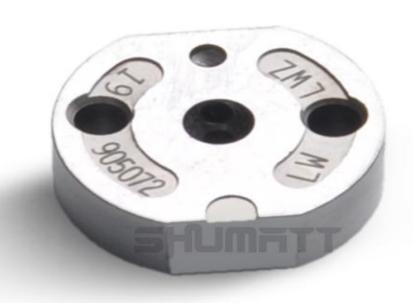

#### 1.1. RE558869 Injector Orifice Plate 501# Basic Information

| Title | China made new RE558869 fuel Injector Orifice Plate's 501# |  |  |
|-------|------------------------------------------------------------|--|--|
| SKU1  | G1Z11000000501                                             |  |  |
| SKU2  | G1L32000000501                                             |  |  |
| SKU3  | G1N12950405010                                             |  |  |

#### (2) RE558869 Injector Orifice Plate 501# Part Number Common Writing

501#, 501, 295050-6130, 2950506130, 2950506130