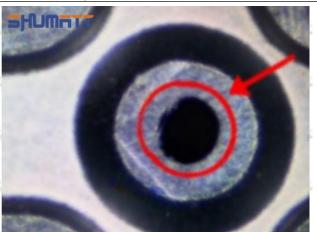

## 2. RE558869 Injector Orifice Plate 501# Technical Support

#### 2.1.RE558869 Injector Orifice Plate 501# Inspection and Semi Ball Inspection

(1) Magnify 500 times under the microscope to check whether there is indentation on the sealing surface and the oil outlet hole of the orifice plate, check whether there is wear, scratch, damage, rust, depression, semicircle in the center hole of the orifice plate.



Mob/WhatsApp: +86 13410541523 Tel: +8675523215133

Email: <u>ruby@shumatt.com</u> Website: <u>www.shumatt.com</u>

## SHUMATT

## Shenzhen Shumatt Technology Co., Ltd



Orifice plate center deviation inspection



There is indentation on the side, the orifice plate needs to be replaced



There is indentation in the middle oil back-flow hole, the orifice plate needs to be replaced



The middle oil back-flow hole is semicircular, the orifice plate needs to be replaced

Website: www.shumatt.com

⚠ The blockage of the oil back-flow hole will cause small volume of the oil return, and the oil will not be injected.

⚠ When oil back-flow hole becomes larger, it causes the semi ball to be not tightly sealed, which causes the fuel injection pressure cannot be established, then the fuel injector cannot work normally.

⚠ The wear on orifice plate's surface causes gap to the semi ball, which leads to large volume of oil return, in serious cases, the pressure can not be built up and nozzle will spray oil directly.

The blockage of the oil inlet hole (side hole) will cause small amount of oil return, the blockage of oil inlet side hole will cause the injector cannot build a press