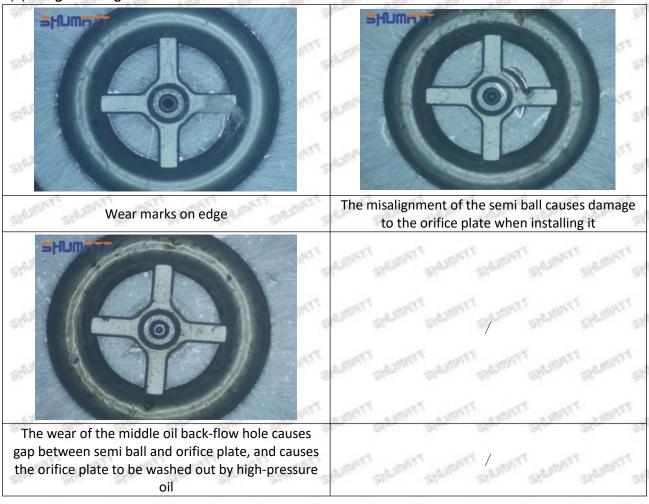

ed, then the fuel injector cannot work normally.

⚠ The wear on orifice plate's surface causes gap to the semi ball, which leads to large volume of oil return, in serious cases, the pressure can not be built up and nozzle will spray oil directly.

The blockage of the oil inlet hole (side hole) will cause small amount of oil return, the blockage of oil inlet side hole will cause the injector cannot build a pressure chamber, as a result, the injector cannot work normally.

(2) Magnified 500 times under the microscope, check the plane position of the semi ball, if there is any scratch, it is recommended to replace it.

Mob/WhatsApp: +86 13410541523 Tel: +8675523215133

Email: ruby@shumatt.com



### 2.2.RE558869 Injector Orifice Plate 501# Level of Damage Inspection

#### (1) Slight Damaged



Mob/WhatsApp: +86 13410541523 Tel: +8675523215133

Email: <u>ruby@shumatt.com</u> Website: <u>www.shumatt.com</u>

#### (2) Moderate Damaged



Wear marks on edge



The misalignment of the semi ball causes damage to the orifice plate when installing it



The wear of the middle oil back-flow hole causes gap between semi ball and orifice plate, and causes the orifice plate to be washed out by high-pressure oil

-

#### (3) Highly Damaged



Obvious Wear marks on edge



The misalignment of the semi ball causes damage to the orifice plate when installing it

Mob/WhatsApp: +86 13410541523

Email: <a href="mailto:ruby@shumatt.com">ruby@shumatt.com</a>

© 2022 Shenzhen Shumatt Technology Co., Ltd

Tel: +8675523215133

## SHUMATT

## Shenzhen Shumatt Technology Co., Ltd



The wear of the mid