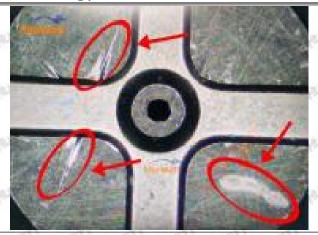

s as specified in the vehicle engine maintenance manual.

#### 1.11.RE558869 Injector Orifice Plate 501# Manufacturer

Manufacturer: Shenzhen Shumatt Technology Co., Ltd

#### 2. RE558869 Injector Orifice Plate 501# Technical Support

#### 2.1.RE558869 Injector Orifice Plate 501# Inspection and Semi Ball Inspection

(1) Magnify 500 times under the microscope to check whether there is indentation on the sealing surface and the oil outlet hole of the orifice plate, check whether there is wear, scratch, damage, rust, depression, semicircle in the center hole of the orifice plate.



Mob/WhatsApp: +86 13410541523 Tel: +8675523215133

Email: <u>ruby@shumatt.com</u> Website: <u>www.shumatt.com</u>

## SHUMATT

## Shenzhen Shumatt Technology Co., Ltd



Orifice plate center deviation inspection



There is indentation on the side, the orifice plate needs to be replaced



There is indentation in the middle oil back-flow hole, the orifice plate needs to be replaced



The middle oil back-flow hole is semicircular, the orifice plate needs to be replaced

Website: www.shumatt.com

⚠ The blockage of the oil back-flow hole will cause small volume of the oil return, and the oil will not be injected.

⚠ When oil back-flow hole becomes larger, it causes the semi ball to be not tightly sealed, which causes the fuel injection pressure cannot be established, then the fuel injector cannot work normally.

⚠ The wear on orifice plate's surface causes gap to the semi ball, which leads to large volume of oil return, in serious cases, the pressure can not be built up and nozzle will spray oil dire