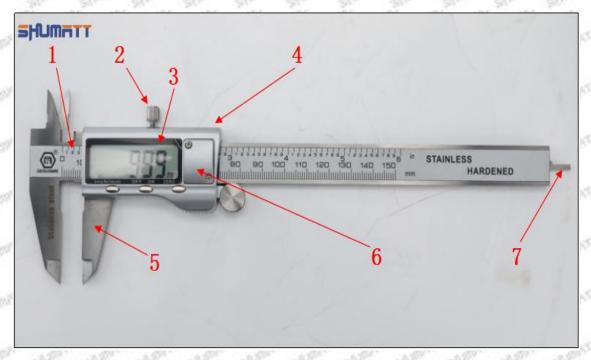

# (2) RE558869 Injector Orifice Plate 501# Customized Items

|                                   | 1                                                            | 2                                                                                                                                                                                                                                                                                                                                                                                                                                                                                                                                                                                                                                                                                                                                                                                                                                                                                                                                                                                                                                                                                                                                                                                                                                                                                                                                                                                                                                                                                                                                                                                                                                                                                                                                                                                                                                                                                                                                                                                                                                                                                                                              |
|-----------------------------------|--------------------------------------------------------------|--------------------------------------------------------------------------------------------------------------------------------------------------------------------------------------------------------------------------------------------------------------------------------------------------------------------------------------------------------------------------------------------------------------------------------------------------------------------------------------------------------------------------------------------------------------------------------------------------------------------------------------------------------------------------------------------------------------------------------------------------------------------------------------------------------------------------------------------------------------------------------------------------------------------------------------------------------------------------------------------------------------------------------------------------------------------------------------------------------------------------------------------------------------------------------------------------------------------------------------------------------------------------------------------------------------------------------------------------------------------------------------------------------------------------------------------------------------------------------------------------------------------------------------------------------------------------------------------------------------------------------------------------------------------------------------------------------------------------------------------------------------------------------------------------------------------------------------------------------------------------------------------------------------------------------------------------------------------------------------------------------------------------------------------------------------------------------------------------------------------------------|
| No. Image  Name  Description  No. |                                                              | 5                                                                                                                                                                                                                                                                                                                                                                                                                                                                                                                                                                                                                                                                                                                                                                                                                                                                                                                                                                                                                                                                                                                                                                                                                                                                                                                                                                                                                                                                                                                                                                                                                                                                                                                                                                                                                                                                                                                                                                                                                                                                                                                              |
| Image                             | 0-25mm<br>0.001mm                                            |                                                                                                                                                                                                                                                                                                                                                                                                                                                                                                                                                                                                                                                                                                                                                                                                                                                                                                                                                                                                                                                                                                                                                                                                                                                                                                                                                                                                                                                                                                                                                                                                                                                                                                                                                                                                                                                                                                                                                                                                                                                                                                                                |
| Name                              | Injector Orifice Plate's Thickness                           | 9-Grid Plastic Box                                                                                                                                                                                                                                                                                                                                                                                                                                                                                                                                                                                                                                                                                                                                                                                                                                                                                                                                                                                                                                                                                                                                                                                                                                                                                                                                                                                                                                                                                                                                                                                                                                                                                                                                                                                                                                                                                                                                                                                                                                                                                                             |
| Description                       | Injector orifice plate's thickness range:<br>4.02mm∽4.108mm. | Prevent damage to the orifice plates during transportation                                                                                                                                                                                                                                                                                                                                                                                                                                                                                                                                                                                                                                                                                                                                                                                                                                                                                                                                                                                                                                                                                                                                                                                                                                                                                                                                                                                                                                                                                                                                                                                                                                                                                                                                                                                                                                                                                                                                                                                                                                                                     |
| No.                               | 5                                                            | 6                                                                                                                                                                                                                                                                                                                                                                                                                                                                                                                                                                                                                                                                                                                                                                                                                                                                                                                                                                                                                                                                                                                                                                                                                                                                                                                                                                                                                                                                                                                                                                                                                                                                                                                                                                                                                                                                                                                                                                                                                                                                                                                              |
| Image                             | SHUMATT                                                      | SHUMATT  TO LINE  TO  |
| Name                              | Neutral Injector Orifice Plate's Individual<br>Box           | Orifice Plate's 10pcs Packing Box                                                                                                                                                                                                                                                                                                                                                                                                                                                                                                                                                                                                                                                                                                                                                                                                                                                                                                                                                                                                                                                                                                                                                                                                                                                                                                                                                                                                                                                                                                                                                                                                                                                                                                                                                                                                                                                                                                                                                                                                                                                                                              |
| Description                       | Prevent damage to the orifice plates during transportation   | Liwei orifice plate's 10PCS plastic box to prevent damage to the orifice plates during transportation                                                                                                                                                                                                                                                                                                                                                                                                                                                                                                                                                                                                                                                                                                                                                                                                                                                                                                                                                                                                                                                                                                                                                                                                                                                                                                                                                                                                                                                                                                                                                                                                                                                                                                                                                                                                                                                                                                                                                                                                                          |
| No.                               | 7500 -05000 -05000                                           | STATE OF THE STATE |
| Image                             | SHUMATT                                                      | SHUMAI I                                                                                                                                                                                                                                                                                                                                                                                                                                                                                                                                                                                                                                                                                                                                                                                                                                                                                                                                                                                                                                                                                                                                                                                                                                                                                                                                                                                                                                                                                                                                                                                                                                                                                                                                                                                                                                                                                                                                                                                                                                                                                                                       |