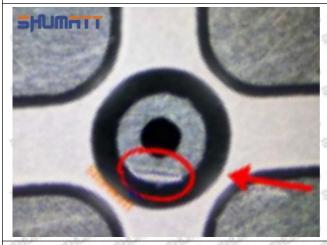

Injector Orifice Plate 501# Manufacturer

Manufacturer: Shenzhen Shumatt Technology Co., Ltd

#### 2. RE558869 Injector Orifice Plate 501# Technical Support

#### 2.1.RE558869 Injector Orifice Plate 501# Inspection and Semi Ball Inspection

(1) Magnify 500 times under the microscope to check whether there is indentation on the sealing surface and the oil outlet hole of the orifice plate, check whether there is wear, scratch, damage, rust, depression, semicircle in the center hole of the orifice plate.



Mob/WhatsApp: +86 13410541523 Tel: +8675523215133

Email: <u>ruby@shumatt.com</u> Website: <u>www.shumatt.com</u>

## SHUMATT

## Shenzhen Shumatt Technology Co., Ltd



Orifice plate center deviation inspection



There is indentation on the side, the orifice plate needs to be replaced



There is indentation in the middle oil back-flow hole, the orifice plate needs to be replaced



The middle oil back-flow hole is semicircular, the orifice plate needs to be replaced

Website: www.shumatt.com

⚠ The blockage of the oil back-flow hole will cause small volume of the oil return, and the oil will not be injected.

⚠ When oil back-flow hole becomes larger, it causes the semi ball to be not tightly sealed, which causes the fuel injection pressure cannot be established, then the fuel injector cannot work normally.

⚠ The wear on orifice plate's surface causes gap to the semi ball, which leads to large volume of oil return, in serious cases, the pressure can not be built up and nozzle will spray oil directly.

The blockage of the oil inlet hole (side hole) will cause small amoun