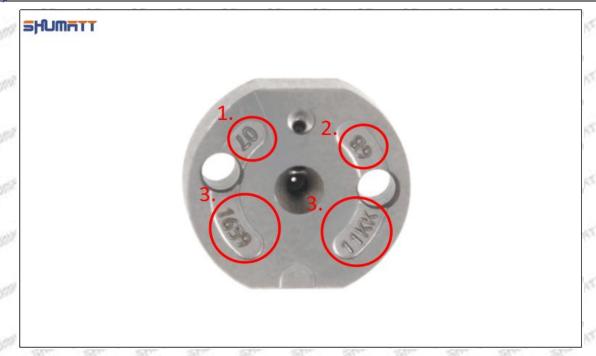

#### (2) RE558869 Injector Orifice Plate 501# Part Number Common Writing

501#, 501, 295050-6130, 2950506130, 2950506130