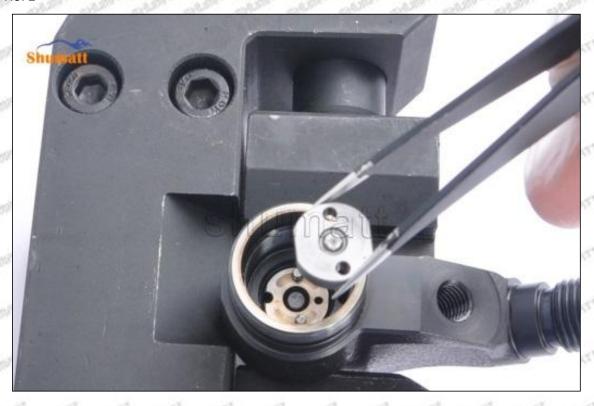

#### (2) RE558869 Injector Orifice Plate 501# Inspection

The factory inspection of RE558869 injector orifice plate 501# is undergone three inspections - full inspection, random inspection, and batch inspection. Different brands of test benches are used to test RE558869 injector orifice plate 501# for a total of no less than three times for factory inspection, and RE558869 injector orifice plate 501# installation testing environment are progressed in dust-free workshop.