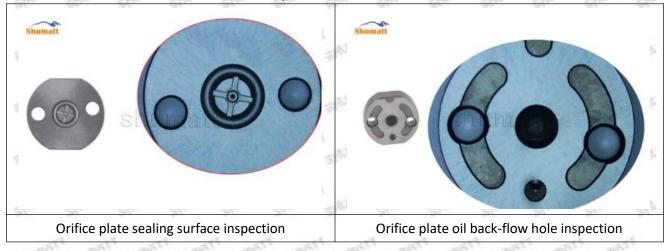

#### 2.1.095000-0404 Injector Orifice Plate 02# Inspection and Semi Ball Inspection

(1) Magnify 500 times under the microscope to check whether there is indentation on the sealing surface and the oil outlet hole of the orifice plate, check whether there is wear, scratch, damage, rust, depression, semicircle in the center hole of the orifice plate.

### Shenzhen Shumatt Technology Co., Ltd

Orifice plate center deviation inspection

There is indentation on the side, the orifice plate needs to be replaced

There is indentation in the middle oil back-flow hole, the orifice plate needs to be replaced

The middle oil back-flow hole is semicircular, the orifice plate needs to be replaced

Website: www.shumatt.com

⚠ The blockage of the oil back-flow hole will cause small volume of the oil return, and the oil will not be injected.

⚠ When oil back-flow hole becomes larger, it causes the semi ball to be not tightly sealed, which causes the fuel injection pressure cannot be established, then the fuel injector cannot work normally.

⚠ The wear on orifice plate's surface causes gap to the semi ball, which leads to large volume of oil return, in serious cases, the pressure can not be built up and nozzle will spray oil directly.

The blockage of the oil inlet hole (side hole) will cause small amount of oil return, the blockage of oil inlet side hole will cause the injector cannot build a pressure chamber, as a result, the injector cannot work normally.