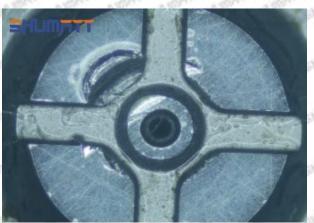

#### 2.1.095000-0404 Injector Orifice Plate 02# Inspection and Semi Ball Inspection

(1) Magnify 500 times under the microscope to check whether there is indentation on the sealing surface and the oil outlet hole of the orifice plate, check whether there is wear, scratch, damage, rust, depression, semicircle in the center hole of the orifice plate.

### Shenzhen Shumatt Technology Co., Ltd

Orifice plate center deviation inspection

There is indentation on the side, the orifice plate needs to be replaced

There is indentation in the middle oil back-flow hole, the orifice plate needs to be replaced