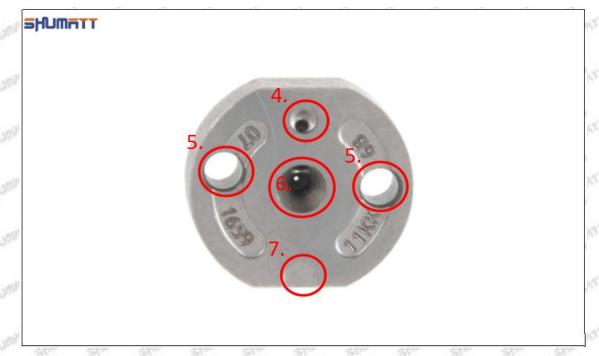

### (2) Orifice Plate's Structure

Pic No. 2

| 4: Oil Inlet      | 5: Stabilizing Pin  | 6: Front of Oil | 7: Mark Location                         |
|-------------------|---------------------|-----------------|------------------------------------------|
| Story Story Story | 21/27 21/27 21/27 2 | Back-flow Hole  | 24 24 24 24 24 24 24 24 24 24 24 24 24 2 |