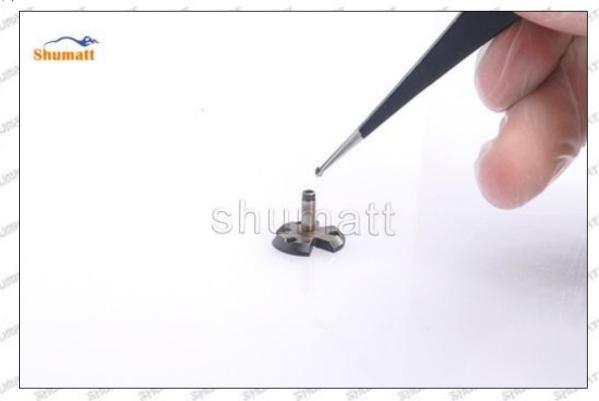

#### 2.3.095000-0404 Injector Orifice Plate 02# Installation Steps

(1) Before install 095000-0404 injector orifice plate 02#, clean it in an ultrasonic cleaning machine for 3-5 minutes so that to make the dirt, anti-rust oil oxide, paraffin base, naphthenic base, intermediate base, salt, lead naphthenate, zinc naphthenate, sodium petroleum sulfonate, barium petroleum sulfonate, calcium petroleum sulfonate, tallow diamine trioleate and rosin amine shedding fall off.

Mob/WhatsApp: +86 13410541523 Tel: +8675523215133

Email: ruby@shumatt.com

© 2022 Shenzhen Shumatt Technology Co., Ltd

- (2) Use compressed air to clean up the cleaning fluid attached to the surface of the cleaned orifice plate to meet the use standard.
- (3) When installing the orifice plate, install it according to the oil hole A on the orifice plate, and match A, B, C on the orifice plate with A, B, C on the injector house. See as Pic No. 1