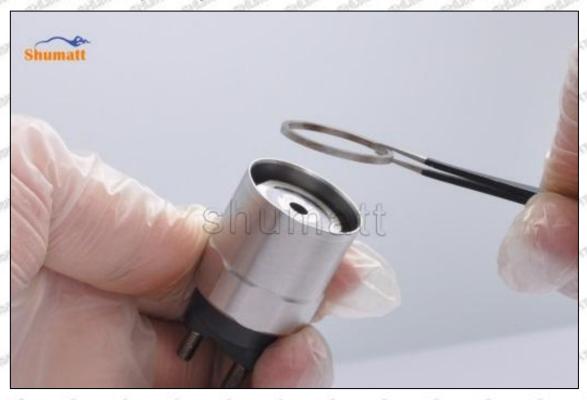

#### 2.3.095000-0404 Injector Orifice Plate 02# Installation Steps

(1) Before install 095000-0404 injector orifice plate 02#, clean it in an ultrasonic cleaning machine for 3-5 minutes so that to make the dirt, anti-rust oil oxide, paraffin base, naphthenic base, intermediate base, salt, lead naphthenate, zinc naphthenate, sodium petroleum sulfonate, barium petroleum sulfonate, calcium petroleum sulfonate, tallow diamine trioleate and rosin amine shedding fall off.

Mob/WhatsApp: +86 13410541523 Tel: +8675523215133

Email: ruby@shumatt.com

© 2022 Shenzhen Shumatt Technology Co., Ltd

- (2) Use compressed air to clean up the cleaning fluid attached to the surface of the cleaned orifice plate to meet the use standard.
- (3) When installing the orifice plate, install it according to the oil hole A on the orifice plate, and match A, B, C on the orifice plate with A, B, C on the injector house. See as Pic No. 1