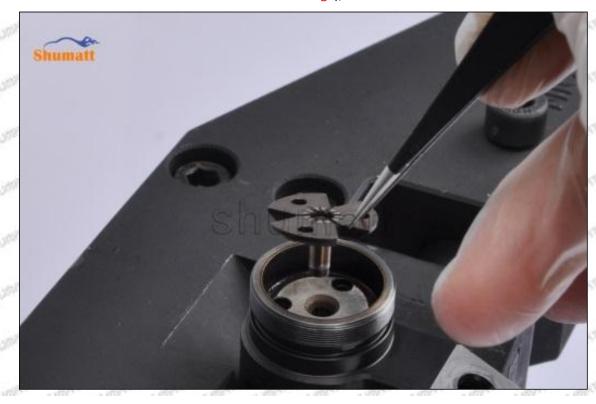

#### 2.3.095000-0404 Injector Orifice Plate 02# Installation Steps

(1) Before install 095000-0404 injector orifice plate 02#, clean it in an ultrasonic cleaning machine for 3-5 minutes so that to make the dirt, anti-rust oil oxide, paraffin base, naphthenic base, intermediate base, salt, lead naphthenate, zinc naphthenate, sodium petroleum sulfonate, barium petroleum sulfonate, calcium petroleum sulfonate, tallow diamine trioleate and rosin amine shedding fall off.

Mob/WhatsApp: +86 13410541523 Tel: +8675523215133

Email: ruby@shumatt.com

© 2022 Shenzhen Shumatt Technology Co., Ltd

- (2) Use compressed air to clean up the cleaning fluid attached to the surface of the cleaned orifice plate to meet the use standard.
- (3) When installing the orifice plate, install it according to the oil hole A on the orifice plate, and match A, B, C on the orifice plate with A, B, C on the injector house. See as Pic No. 1