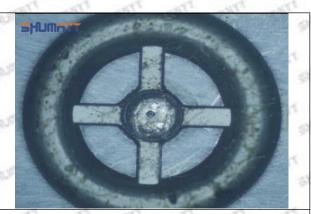

### (2) Orifice Plate's Structure

Pic No. 2

| 4: Oil Inlet      | 5: Stabilizing Pin  | 6: Front of Oil | 7: Mark Location                         |
|-------------------|---------------------|-----------------|------------------------------------------|
| Story Story Story | 21/27 21/27 21/27 2 | Back-flow Hole  | 24 24 24 24 24 24 24 24 24 24 24 24 24 2 |