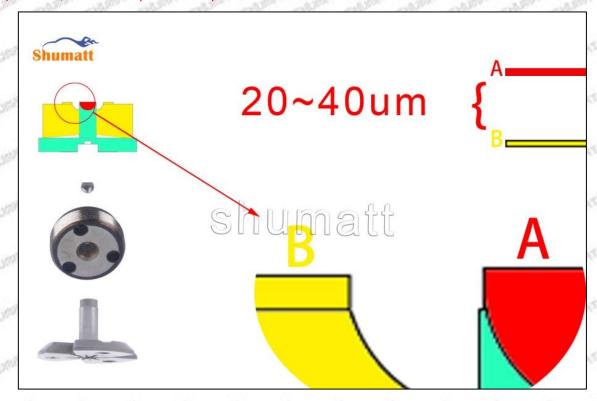

### 1.7. 095000-0404 Injector Orifice Plate 02# Lettering Detail's Display

(1) Orifice Plate's Lettering

Mob/WhatsApp: +86 13410541523 Tel: +8675523215133

Email: ruby@shumatt.com

© 2022 Shenzhen Shumatt Technology Co., Ltd

Pic No. 1

| 1: Oil Port Number | 2: Grade Recognition Number | 3: Manufacture Number | 177 Last 1 |
|--------------------|-----------------------------|-----------------------|------------|

### (2) Orifice Plate's Structure

Pic No. 2

| 4: Oil Inlet      | 5: Stabilizing Pin  | 6: Front of Oil | 7: Mark Location                         |
|-------------------|---------------------|-----------------|------------------------------------------|
| Story Story Story | 21/27 21/27 21/27 2 | Back-flow Hole  | 24 24 24 24 24 24 24 24 24 24 24 24 24 2 |