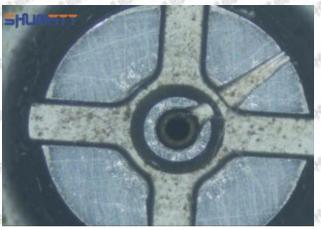

#### 2.1.095000-0404 Injector Orifice Plate 02# Inspection and Semi Ball Inspection

(1) Magnify 500 times under the microscope to check whether there is indentation on the sealing surface and the oil outlet hole of the orifice plate, check whether there is wear, scratch, damage, rust, depression, semicircle in the center hole of the orifice plate.

### Shenzhen Shumatt Technology Co., Ltd

Orifice plate center deviation inspection

There is indentation on the side, the orifice plate needs to be replaced

There is indentation in the middle oil back-flow hole, the orifice plate needs to be replaced

The middle oil back-flow hole is semicircular, the orifice plate needs to be replaced

Website: www.shumatt.com

⚠ The blockage of the oil back-flow hole will cause small volume of the oil return, and the oil will not be injected.