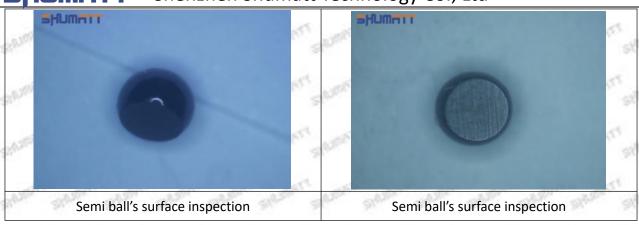

#### 2.1.095000-0404 Injector Orifice Plate 02# Inspection and Semi Ball Inspection

(1) Magnify 500 times under the microscope to check whether there is indentation on the sealing surface and the oil outlet hole of the orifice plate, check whether there is wear, scratch, damage, rust, depression, semicircle in the center hole of the orifice plate.

(2) Magnified 500 times under the microscope, check the plane position of the semi ball, if there is any scratch, it is recommended to replace it.

Mob/WhatsApp: +86 13410541523 Tel: +8675523215133

Email: ruby@shumatt.com