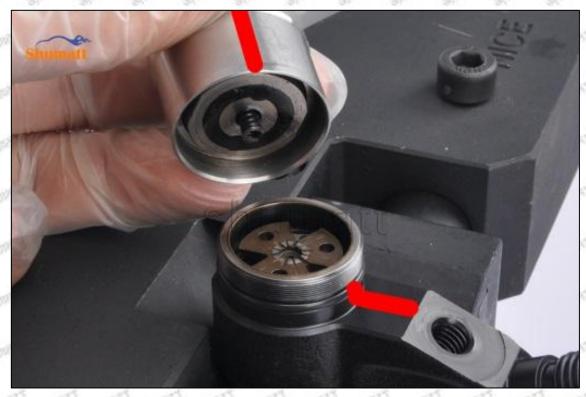

Mob/WhatsApp: +86 13410541523 Tel: +8675523215133

Email: ruby@shumatt.com

© 2022 Shenzhen Shumatt Technology Co., Ltd

- (2) Use compressed air to clean up the cleaning fluid attached to the surface of the cleaned orifice plate to meet the use standard.
- (3) When installing the orifice plate, install it according to the oil hole A on the orifice plate, and match A, B, C on the orifice plate with A, B, C on the injector house. See as Pic No. 1