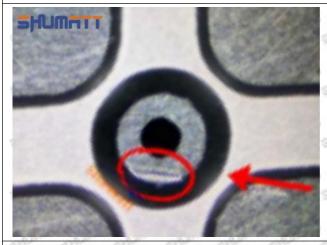

#### 2.1.095000-0404 Injector Orifice Plate 02# Inspection and Semi Ball Inspection

(1) Magnify 500 times under the microscope to check whether there is indentation on the sealing surface and the oil outlet hole of the orifice plate, check whether there is wear, scratch, damage, rust, depression, semicircle in the center hole of the orifice plate.

### Shenzhen Shumatt Technology Co., Ltd

Orifice plate center deviation inspection

There is indentation on the side, the orifice plate needs to be replaced

There is indentation in the middle oil back-flow hole, the orifice plate needs to be replaced

The middle oil back-flow hole is semicircular, the orifice plate needs to be replaced

Website: www.shumatt.com

⚠ The blockage of the oil back-flow hole will cause small volume of the oil return, and the oil will not be injected.