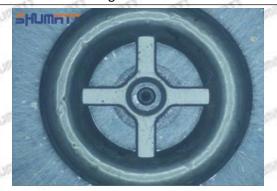

#### (2) Moderate Damaged

Wear marks on edge

The misalignment of the semi ball causes damage to the orifice plate when installing it

The wear of the middle oil back-flow hole causes gap between semi ball and orifice plate, and causes the orifice plate to be washed out by high-pressure oil