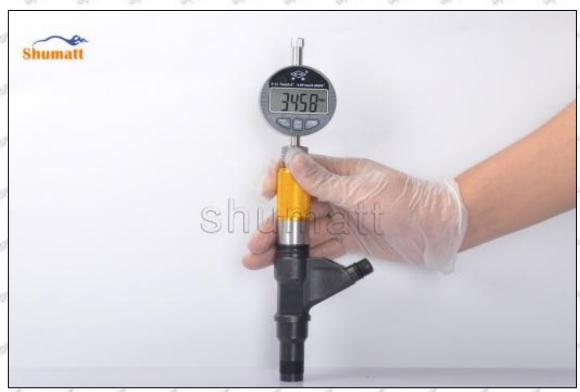

#### 1.9.095000-0404 Injector Orifice Plate 02# Thickness Measurement Methods

#### (1) Electronic Vernier Caliper

- Preparation: Clean all surfaces of the caliper with a dry soft cloth, please make sure there is a battery in the caliper before using it;
- 2. Press the OFF/ON button on the vernier caliper to turn on the caliper;
- 3. When you turn on the vernier caliper, sometimes there is data on the screen. This is because the caliper is not fully closed. You can roll the caliper with fingers to close it, and then press the ZERO button to return to zero;
- Put the orifice plate into the caliper and press it tightly by rolling the button;
- 5. After tightening, use the other hand to tighten the upper button of the caliper to prevent looseness from affecting the accuracy of the reading. Last read the data.

Mob/WhatsApp: +86 13410541523 Tel: +8675523215133

Email: ruby@shumatt.com Website: www.shumatt.com

Pic No.1

A Notice: When using the electronic vernier caliper, be sure to return on zero port, otherwise there will be a large error in the measurement results!