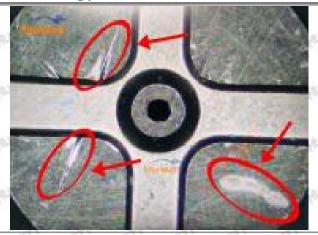

#### 2.1.095000-0404 Injector Orifice Plate 02# Inspection and Semi Ball Inspection

(1) Magnify 500 times under the microscope to check whether there is indentation on the sealing surface and the oil outlet hole of the orifice plate, check whether there is wear, scratch, damage, rust, depression, semicircle in the center hole of the orifice plate.

### Shenzhen Shumatt Technology Co., Ltd

Orifice plate center deviation inspection

There is indentation on the side, the orifice plate needs to be replaced

There is indentation in the middle oil back-flow hole, the orifice plate needs to be replaced

The middle oil back-flow hole is semicircular, the orifice plate needs to be replaced

Website: www.shumatt.com

⚠ The blockage of the oil back-flow hole will cause small volume of the oil return, and the oil will not be injected.

⚠ When oil back-flow hole becomes larger, it causes the semi ball to be not tightly sealed, which causes the fuel injection pressure cannot be established, then the fuel injector cannot work normally.

⚠ The wear on orifice plate's surface causes gap to the semi ball, which leads to large volume of oil return, in serious cases, the pressure can not be built up and nozzle will spray oil directly.

The blockage of the oil inlet hole (side hole) will cause small amount of oil return, the blockage of oil inlet side hole will cause the injector cannot build a pressure chamber, as a result, the injector cannot work normally.