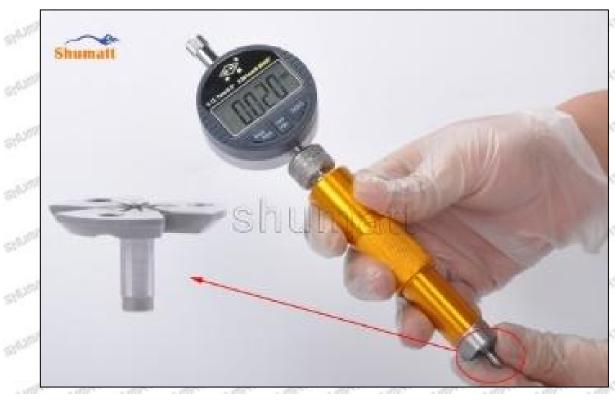

#### (2) Electronic Digital Display Micrometer

1. Preparation: Clean all surfaces of the caliper with a dry soft cloth, please make sure there is a battery in the caliper before using it;

#### 2. Use of ON/OFF ZERO function key:

In the "off "state, short press the ON/OFF ZERO function key to start up, the micrometer is in the metric reading (shown on the right of the display "mm") mode and display the set value. If there is no set value, the initial value is displayed as "0".

In the power-on state, press and hold (more than 2 seconds) the ON/OFF ZERO function key to shut down.

In the power-on state, short press the ON/OFF ZERO function key, and the display returns to the set value or the initial value "0".

#### 3. Use of "mm" function keys:

In the power-on state, short press the "mm" function key to realize the conversion of metric ("mm" is displayed on the right side of the display) and inch ("in" is displayed on the right side of the display) display mode.