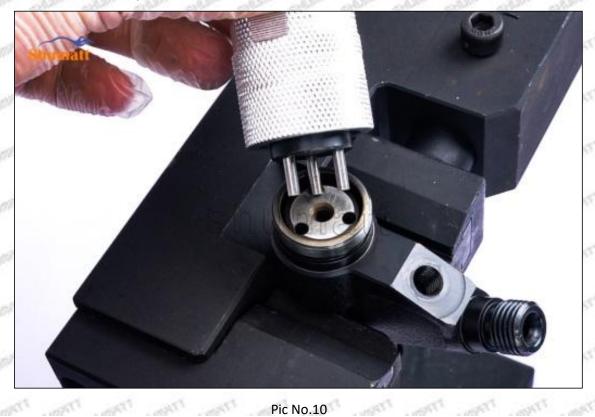

#### 2.3.095000-0404 Injector Orifice Plate 02# Installation Steps

(1) Before install 095000-0404 injector orifice plate 02#, clean it in an ultrasonic cleaning machine for 3-5 minutes so that to make the dirt, anti-rust oil oxide, paraffin base, naphthenic base, intermediate base, salt, lead naphthenate, zinc naphthenate, sodium petroleum sulfonate, barium petroleum sulfonate, calcium petroleum sulfonate, tallow diamine trioleate and rosin amine shedding fall off.

Mob/WhatsApp: +86 13410541523 Tel: +8675523215133

Email: ruby@shumatt.com

© 2022 Shenzhen Shumatt Technology Co., Ltd

- (2) Use compressed air to clean up the cleaning fluid attached to the surface of the cleaned orifice plate to meet the use standard.
- (3) When installing the orifice plate, install it according to the oil hole A on the orifice plate, and match A, B, C on the orifice plate with A, B, C on the injector house. See as Pic No. 1