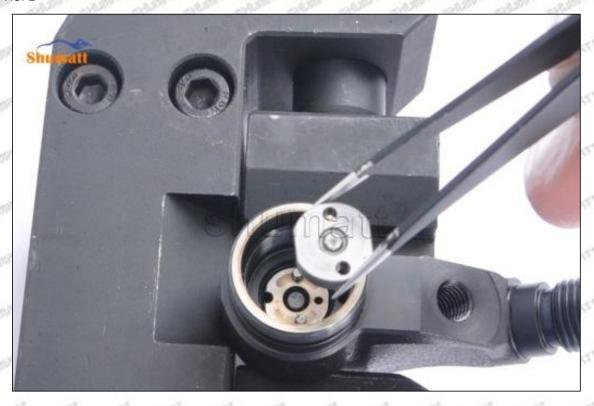

#### 2.3.095000-0404 Injector Orifice Plate 02# Installation Steps

(1) Before install 095000-0404 injector orifice plate 02#, clean it in an ultrasonic cleaning machine for 3-5 minutes so that to make the dirt, anti-rust oil oxide, paraffin base, naphthenic base, intermediate base, salt, lead naphthenate, zinc naphthenate, sodium petroleum sulfonate, barium petroleum sulfonate, calcium petroleum sulfonate, tallow diamine trioleate and rosin amine shedding fall off.

Mob/WhatsApp: +86 13410541523 Tel: +8675523215133

Email: ruby@shumatt.com

© 2022 Shenzhen Shumatt Technology Co., Ltd

- (2) Use compressed air to clean up the cleaning fluid attached to the surface of the cleaned orifice plate to meet the use standard.
- (3) When installing the orifice plate, install it according to the oil hole A on the orifice plate, and match A, B, C on the orifice plate with A, B, C on the injector house. See as Pic No. 1