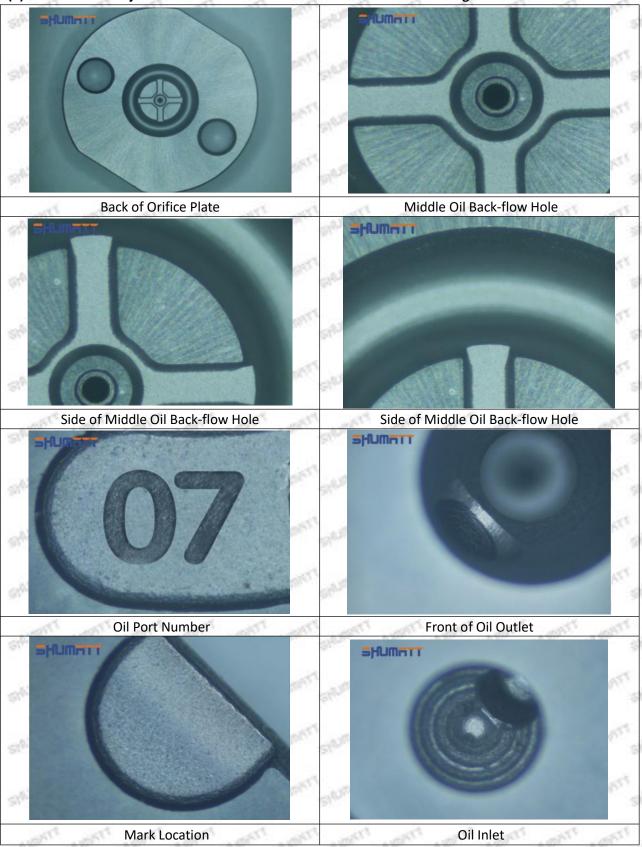

# (3) 095000-0404 Injector Orifice Plate 9# Liwei Orifice Plate's Multi-angle Pictures

Mob/WhatsApp: +86 13410541523 Tel: +8675523215133

Email: ruby@shumatt.com

© 2022 Shenzhen Shumatt Technology Co., Ltd

### (4) 095000-0404 Injector Orifice Plate 02# Neutral Orifice Plate's Multi-angle Pictures

Mob/WhatsApp: +86 13410541523 Tel: +8675523215133

Email: ruby@shumatt.com

© 2022 Shenzhen Shumatt Technology Co., Ltd