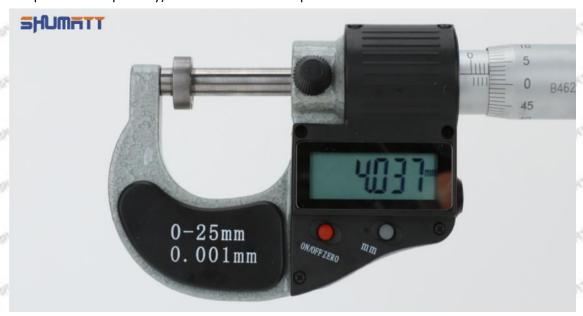

#### (2) Electronic Digital Display Micrometer

#### Technical Parameters

1. Range: 0-25mm,25-50mm,50-75mm,75-100mm

2. Resolution: 0.001mm

3. Power: Voltage 1.5V button battery 4. Working Temperature: 0 \sim +40 °C 5. Storage Temperature: -20 \sim +70 °C 6. Environment Humidity: ≤80%

Parts' Name

Mob/WhatsApp: +86 13410541523 Tel: +8675523215133 Email: ruby@shumatt.com

© 2022 Shenzhen Shumatt Technology Co., Ltd

Pic No.2

| 1: Micro-tube                  | 2:Ratchet Force           | 3: Data Output                                                                                                                                                                                                                                                                                                                                                                                                                                                                                                                                                                                                                                                                                                                                                                                                                                                                                                                                                                                                                                                                                                                                                                                                                                                                                                                                                                                                                                                                                                                                                                                                                                                                                                                                                                                                                                                                                                                                                                                                                                                                                                                 | 4: Display    | 5: mm Function  |
|--------------------------------|---------------------------|--------------------------------------------------------------------------------------------------------------------------------------------------------------------------------------------------------------------------------------------------------------------------------------------------------------------------------------------------------------------------------------------------------------------------------------------------------------------------------------------------------------------------------------------------------------------------------------------------------------------------------------------------------------------------------------------------------------------------------------------------------------------------------------------------------------------------------------------------------------------------------------------------------------------------------------------------------------------------------------------------------------------------------------------------------------------------------------------------------------------------------------------------------------------------------------------------------------------------------------------------------------------------------------------------------------------------------------------------------------------------------------------------------------------------------------------------------------------------------------------------------------------------------------------------------------------------------------------------------------------------------------------------------------------------------------------------------------------------------------------------------------------------------------------------------------------------------------------------------------------------------------------------------------------------------------------------------------------------------------------------------------------------------------------------------------------------------------------------------------------------------|---------------|-----------------|
|                                | Measuring Device          | Port                                                                                                                                                                                                                                                                                                                                                                                                                                                                                                                                                                                                                                                                                                                                                                                                                                                                                                                                                                                                                                                                                                                                                                                                                                                                                                                                                                                                                                                                                                                                                                                                                                                                                                                                                                                                                                                                                                                                                                                                                                                                                                                           | Screen        | Key             |
| 6: ON/OFF ZERO<br>Function Key | LOTTE THE PARTY THE PARTY | TO DESCRIPTION OF THE PERSON O | AND THE PARTY | ADDRESS AND THE |

#### (2) Electronic Digital Display Micrometer

1. Preparation: Clean all surfaces of the caliper with a dry soft cloth, please make sure there is a battery in the caliper before using it;

#### 2. Use of ON/OFF ZERO function key:

In the "off "state, short press the ON/OFF ZERO function key to start up, the micrometer is in the metric reading (shown on the right of the display "mm") mode and display the set value. If there is no set value, the initial value is displayed as "0".