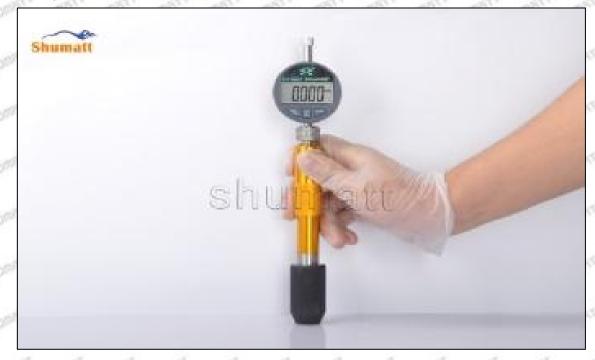

#### (2) Electronic Digital Display Micrometer

#### Technical Parameters

1. Range: 0-25mm,25-50mm,50-75mm,75-100mm

2. Resolution: 0.001mm

3. Power: Voltage 1.5V button battery 4. Working Temperature: 0 \sim +40 °C 5. Storage Temperature: -20 \sim +70 °C 6. Environment Humidity: ≤80%

Parts' Name

Mob/WhatsApp: +86 13410541523 Tel: +8675523215133 Email: ruby@shumatt.com

© 2022 Shenzhen Shumatt Technology Co., Ltd

Pic No.2

| 1: Micro-tube                  | 2:Ratchet Force           | 3: Data Output                                                                                                                                                                                                                                                                                                                                                                                                                                                                                                                                                                                                                                                                                                                                                                                                                                                                                                                                                                                                                                                                                                                                                                                                                                                                                                                                                                                                                                                                                                                                                                                                                                                                                                                                                                                                                                                                                                                                                                                                                                                                                                                 | 4: Display    | 5: mm Function  |
|--------------------------------|---------------------------|--------------------------------------------------------------------------------------------------------------------------------------------------------------------------------------------------------------------------------------------------------------------------------------------------------------------------------------------------------------------------------------------------------------------------------------------------------------------------------------------------------------------------------------------------------------------------------------------------------------------------------------------------------------------------------------------------------------------------------------------------------------------------------------------------------------------------------------------------------------------------------------------------------------------------------------------------------------------------------------------------------------------------------------------------------------------------------------------------------------------------------------------------------------------------------------------------------------------------------------------------------------------------------------------------------------------------------------------------------------------------------------------------------------------------------------------------------------------------------------------------------------------------------------------------------------------------------------------------------------------------------------------------------------------------------------------------------------------------------------------------------------------------------------------------------------------------------------------------------------------------------------------------------------------------------------------------------------------------------------------------------------------------------------------------------------------------------------------------------------------------------|---------------|-----------------|
|                                | Measuring Device          | Port                                                                                                                                                                                                                                                                                                                                                                                                                                                                                                                                                                                                                                                                                                                                                                                                                                                                                                                                                                                                                                                                                                                                                                                                                                                                                                                                                                                                                                                                                                                                                                                                                                                                                                                                                                                                                                                                                                                                                                                                                                                                                                                           | Screen        | Key             |
| 6: ON/OFF ZERO<br>Function Key | LOTTE THE PARTY THE PARTY | TO DESCRIPTION OF THE PERSON O | AND THE PARTY | ADDRESS AND THE |