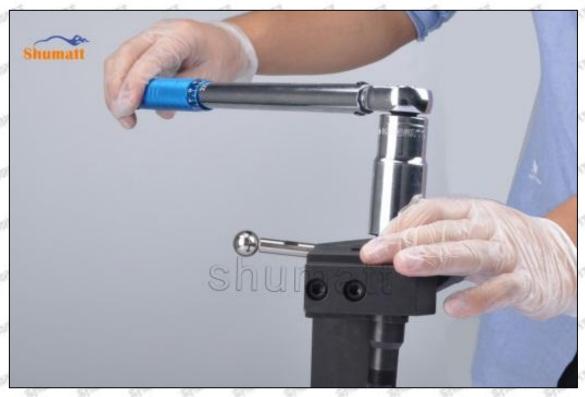

#### 2.3.095000-0404 Injector Orifice Plate 02# Installation Steps

(1) Before install 095000-0404 injector orifice plate 02#, clean it in an ultrasonic cleaning machine for 3-5 minutes so that to make the dirt, anti-rust oil oxide, paraffin base, naphthenic base, intermediate base, salt, lead naphthenate, zinc naphthenate, sodium petroleum sulfonate, barium petroleum sulfonate, calcium petroleum sulfonate, tallow diamine trioleate and rosin amine shedding fall off.

Mob/WhatsApp: +86 13410541523 Tel: +8675523215133

Email: ruby@shumatt.com

© 2022 Shenzhen Shumatt Technology Co., Ltd

- (2) Use compressed air to clean up the cleaning fluid attached to the surface of the cleaned orifice plate to meet the use standard.
- (3) When installing the orifice plate, install it according to the oil hole A on the orifice plate, and match A, B, C on the orifice plate with A, B, C on the injector house. See as Pic No. 1