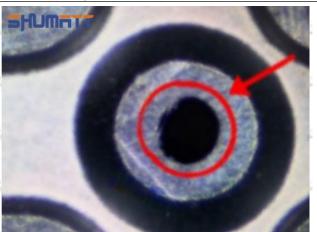

#### 2.1.095000-0404 Injector Orifice Plate 02# Inspection and Semi Ball Inspection

(1) Magnify 500 times under the microscope to check whether there is indentation on the sealing surface and the oil outlet hole of the orifice plate, check whether there is wear, scratch, damage, rust, depression, semicircle in the center hole of the orifice plate.

### Shenzhen Shumatt Technology Co., Ltd

Orifice plate center deviation inspection

There is indentation on the side, the orifice plate needs to be replaced

There is indentation in the middle oil back-flow hole, the orifice plate needs to be replaced