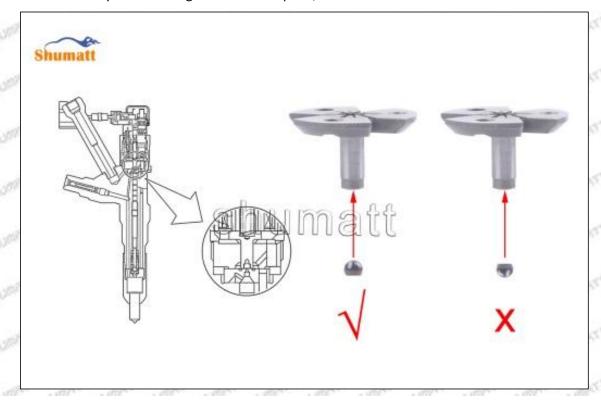

Mob/WhatsApp: +86 13410541523 Tel: +8675523215133

Email: ruby@shumatt.com

© 2022 Shenzhen Shumatt Technology Co., Ltd

- (2) Use compressed air to clean up the cleaning fluid attached to the surface of the cleaned orifice plate to meet the use standard.
- (3) When installing the orifice plate, install it according to the oil hole A on the orifice plate, and match A, B, C on the orifice plate with A, B, C on the injector house. See as Pic No. 1