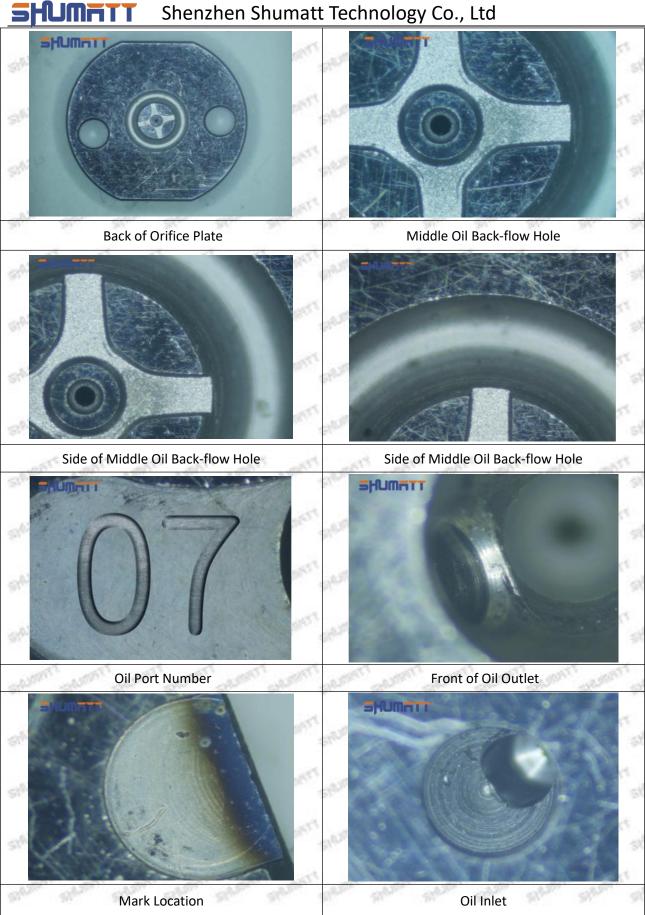

### 1.7. 095000-0404 Injector Orifice Plate 02# Lettering Detail's Display

(1) Orifice Plate's Lettering

Mob/WhatsApp: +86 13410541523 Tel: +8675523215133

Email: ruby@shumatt.com

© 2022 Shenzhen Shumatt Technology Co., Ltd

Pic No. 1

| 1: Oil Port Number | 2: Grade Recognition Number | 3: Manufacture Number | 177 Last 1 |
|--------------------|-----------------------------|-----------------------|------------|

### (2) Orifice Plate's Structure

Pic No. 2

| 4: Oil Inlet      | 5: Stabilizing Pin  | 6: Front of Oil | 7: Mark Location                         |
|-------------------|---------------------|-----------------|------------------------------------------|
| Story Story Story | 21/27 21/27 21/27 2 | Back-flow Hole  | 24 24 24 24 24 24 24 24 24 24 24 24 24 2 |