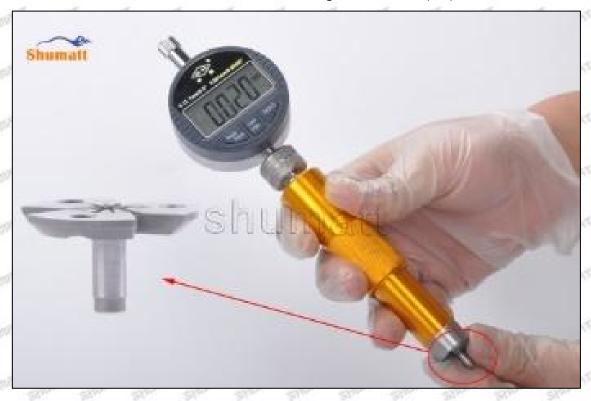

#### (2) Electronic Digital Display Micrometer

1. Preparation: Clean all surfaces of the caliper with a dry soft cloth, please make sure there is a battery in the caliper before using it;

#### 2. Use of ON/OFF ZERO function key:

In the "off "state, short press the ON/OFF ZERO function key to start up, the micrometer is in the metric reading (shown on the right of the display "mm") mode and display the set value. If there is no set value, the initial value is displayed as "0".

In the power-on state, press and hold (more than 2 seconds) the ON/OFF ZERO function key to shut down.

In the power-on state, short press the ON/OFF ZERO function key, and the display returns to the set value or the initial value "0".

#### 3. Use of "mm" function keys:

In the power-on state, short press the "mm" function key to realize the conversion of metric ("mm" is displayed on the right side of the display) and inch ("in" is displayed on the right side of the display) display mode.