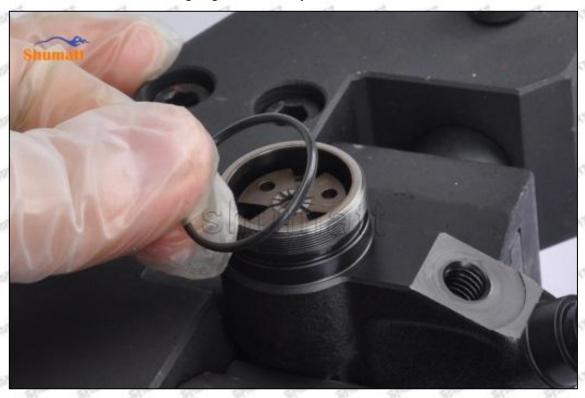

Mob/WhatsApp: +86 13410541523 Tel: +8675523215133

Email: ruby@shumatt.com

© 2022 Shenzhen Shumatt Technology Co., Ltd

- (2) Use compressed air to clean up the cleaning fluid attached to the surface of the cleaned orifice plate to meet the use standard.
- (3) When installing the orifice plate, install it according to the oil hole A on the orifice plate, and match A, B, C on the orifice plate with A, B, C on the injector house. See as Pic No. 1