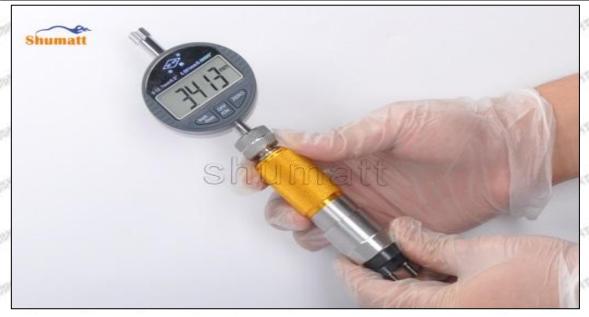

#### 1.9.095000-0404 Injector Orifice Plate 02# Thickness Measurement Methods

#### (1) Electronic Vernier Caliper

- Preparation: Clean all surfaces of the caliper with a dry soft cloth, please make sure there is a battery in the caliper before using it;
- 2. Press the OFF/ON button on the vernier caliper to turn on the caliper;
- 3. When you turn on the vernier caliper, sometimes there is data on the screen. This is because the caliper is not fully closed. You can roll the caliper with fingers to close it, and then press the ZERO button to return to zero;
- Put the orifice plate into the caliper and press it tightly by rolling the button;
- 5. After tightening, use the other hand to tighten the upper button of the caliper to prevent looseness from affecting the accuracy of the reading. Last read the data.

Mob/WhatsApp: +86 13410541523 Tel: +8675523215133

Email: ruby@shumatt.com Website: www.shumatt.com

Pic No.1

A Notice: When using the electronic vernier caliper, be sure to return on zero port, otherwise there will be a large error in the measurement results!