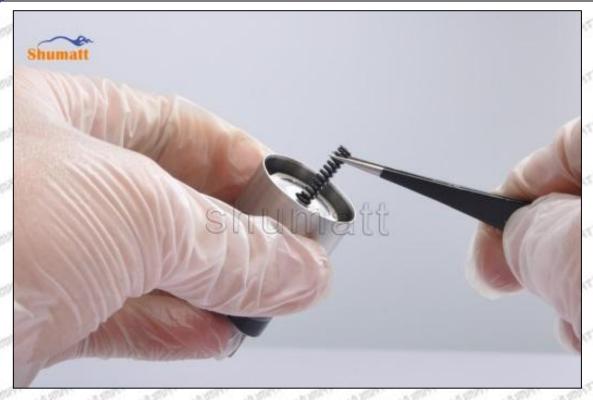

#### 2.3.095000-0404 Injector Orifice Plate 02# Installation Steps

(1) Before install 095000-0404 injector orifice plate 02#, clean it in an ultrasonic cleaning machine for 3-5 minutes so that to make the dirt, anti-rust oil oxide, paraffin base, naphthenic base, intermediate base, salt, lead naphthenate, zinc naphthenate, sodium petroleum sulfonate, barium petroleum sulfonate, calcium petroleum sulfonate, tallow diamine trioleate and rosin amine shedding fall off.

Mob/WhatsApp: +86 13410541523 Tel: +8675523215133

Email: ruby@shumatt.com

© 2022 Shenzhen Shumatt Technology Co., Ltd

- (2) Use compressed air to clean up the cleaning fluid attached to the surface of the cleaned orifice plate to meet the use standard.
- (3) When installing the orifice plate, install it according to the oil hole A on the orifice plate, and match A, B, C on the orifice plate with A, B, C on the injector house. See as Pic No. 1