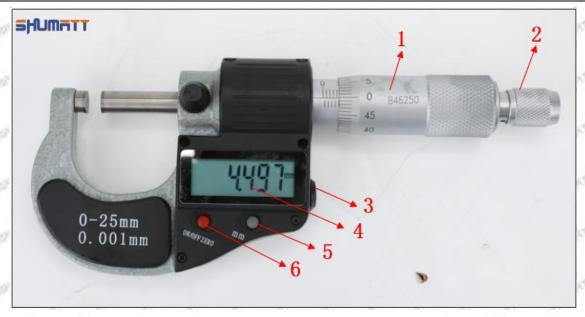

#### (2) Electronic Digital Display Micrometer

#### Technical Parameters

1. Range: 0-25mm,25-50mm,50-75mm,75-100mm

2. Resolution: 0.001mm

3. Power: Voltage 1.5V button battery 4. Working Temperature: 0 \sim +40 °C 5. Storage Temperature: -20 \sim +70 °C 6. Environment Humidity: ≤80%

Parts' Name

Mob/WhatsApp: +86 13410541523 Tel: +8675523215133 Email: ruby@shumatt.com

© 2022 Shenzhen Shumatt Technology Co., Ltd

Pic No.2

| 1: Micro-tube                  | 2:Ratchet Force           | 3: Data Output                                                                                                                                                                                                                                                                                                                                                                                                                                                                                                                                                                                                                                                                                                                                                                                                                                                                                                                                                                                                                                                                                                                                                                                                                                                                                                                                                                                                                                                                                                                                                                                                                                                                                                                                                                                                                                                                                                                                                                                                                                                                                                                 | 4: Display    | 5: mm Function  |
|--------------------------------|---------------------------|--------------------------------------------------------------------------------------------------------------------------------------------------------------------------------------------------------------------------------------------------------------------------------------------------------------------------------------------------------------------------------------------------------------------------------------------------------------------------------------------------------------------------------------------------------------------------------------------------------------------------------------------------------------------------------------------------------------------------------------------------------------------------------------------------------------------------------------------------------------------------------------------------------------------------------------------------------------------------------------------------------------------------------------------------------------------------------------------------------------------------------------------------------------------------------------------------------------------------------------------------------------------------------------------------------------------------------------------------------------------------------------------------------------------------------------------------------------------------------------------------------------------------------------------------------------------------------------------------------------------------------------------------------------------------------------------------------------------------------------------------------------------------------------------------------------------------------------------------------------------------------------------------------------------------------------------------------------------------------------------------------------------------------------------------------------------------------------------------------------------------------|---------------|-----------------|
|                                | Measuring Device          | Port                                                                                                                                                                                                                                                                                                                                                                                                                                                                                                                                                                                                                                                                                                                                                                                                                                                                                                                                                                                                                                                                                                                                                                                                                                                                                                                                                                                                                                                                                                                                                                                                                                                                                                                                                                                                                                                                                                                                                                                                                                                                                                                           | Screen        | Key             |
| 6: ON/OFF ZERO<br>Function Key | LOTTE THE PARTY THE PARTY | TO DESCRIPTION OF THE PERSON O | AND THE PARTY | ADDRESS AND THE |