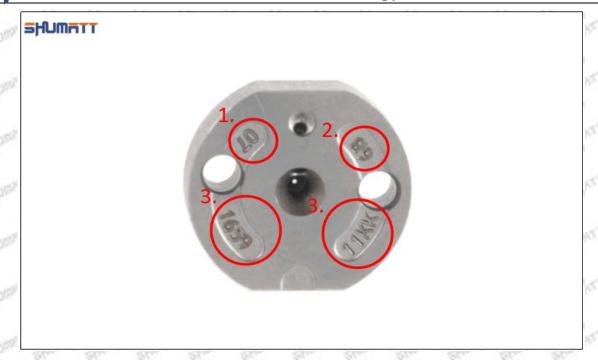

### 1.7. 095000-0404 Injector Orifice Plate 02# Lettering Detail's Display

(1) Orifice Plate's Lettering

Mob/WhatsApp: +86 13410541523 Tel: +8675523215133

Email: ruby@shumatt.com

© 2022 Shenzhen Shumatt Technology Co., Ltd

Pic No. 1

| 1: Oil Port Number | 2: Grade Recognition Number | 3: Manufacture Number | 177 Last 1 |
|--------------------|-----------------------------|-----------------------|------------|