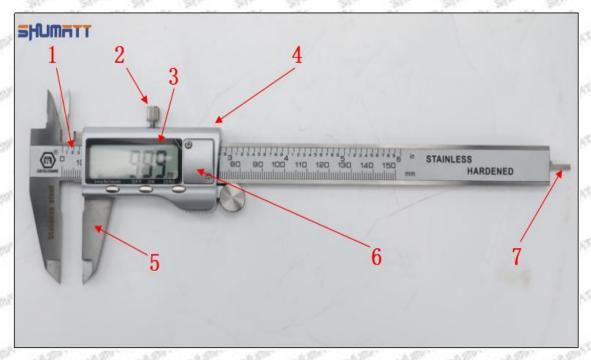

#### (1) Electronic Vernier Caliper

#### Technical Parameters

1. Made of stainless steel.

2. Resolution: 0.01mm/0.001.

3. Can set on zero at any location.

#### Parts' Name

Pic No.1

| 1: Caliper Body     | 2: Caliper Frame<br>Fastening Screw | 3: LCD       | 4: Data Output Port |
|---------------------|-------------------------------------|--------------|---------------------|
| 5: Data Output Port | 6: Battery Cover                    | 7: Depth Bar | /                   |