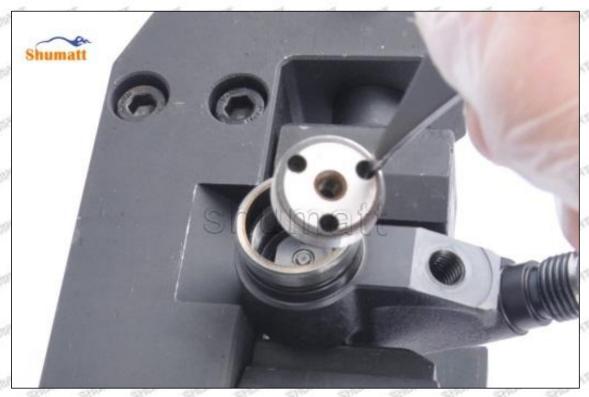

#### 2.3.095000-0404 Injector Orifice Plate 02# Installation Steps

(1) Before install 095000-0404 injector orifice plate 02#, clean it in an ultrasonic cleaning machine for 3-5 minutes so that to make the dirt, anti-rust oil oxide, paraffin base, naphthenic base, intermediate base, salt, lead naphthenate, zinc naphthenate, sodium petroleum sulfonate, barium petroleum sulfonate, calcium petroleum sulfonate, tallow diamine trioleate and rosin amine shedding fall off.

Mob/WhatsApp: +86 13410541523 Tel: +8675523215133

Email: ruby@shumatt.com

© 2022 Shenzhen Shumatt Technology Co., Ltd

- (2) Use compressed air to clean up the cleaning fluid attached to the surface of the cleaned orifice plate to meet the use standard.
- (3) When installing the orifice plate, install it according to the oil hole A on the orifice plate, and match A, B, C on the orifice plate with A, B, C on the injector house. See as Pic No. 1