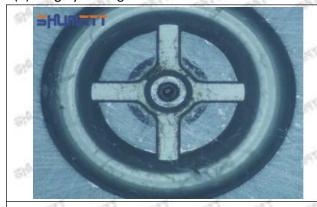

### 1.7. 095000-0404 Injector Orifice Plate 02# Lettering Detail's Display

(1) Orifice Plate's Lettering

Mob/WhatsApp: +86 13410541523 Tel: +8675523215133

Email: ruby@shumatt.com

© 2022 Shenzhen Shumatt Technology Co., Ltd

Pic No. 1

| 1: Oil Port Number | 2: Grade Recognition Number | 3: Manufacture Number | 177 Last 1 |
|--------------------|-----------------------------|-----------------------|------------|