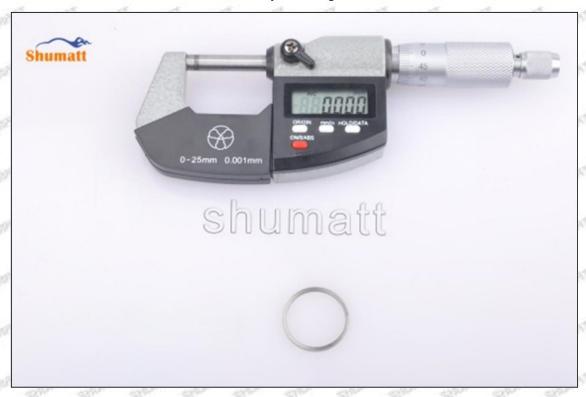

#### 1.9.095000-0404 Injector Orifice Plate 02# Thickness Measurement Methods

#### (1) Electronic Vernier Caliper

- Preparation: Clean all surfaces of the caliper with a dry soft cloth, please make sure there is a battery in the caliper before using it;
- 2. Press the OFF/ON button on the vernier caliper to turn on the caliper;
- 3. When you turn on the vernier caliper, sometimes there is data on the screen. This is because the caliper is not fully closed. You can roll the caliper with fingers to close it, and then press the ZERO button to return to zero;
- Put the orifice plate into the caliper and press it tightly by rolling the button;
- 5. After tightening, use the other hand to tighten the upper button of the caliper to prevent looseness from affecting the accuracy of the reading. Last read the data.

Mob/WhatsApp: +86 13410541523 Tel: +8675523215133

Email: ruby@shumatt.com Website: www.shumatt.com

Pic No.1

A Notice: When using the electronic vernier caliper, be sure to return on zero port, otherwise there will be a large error in the measurement results!