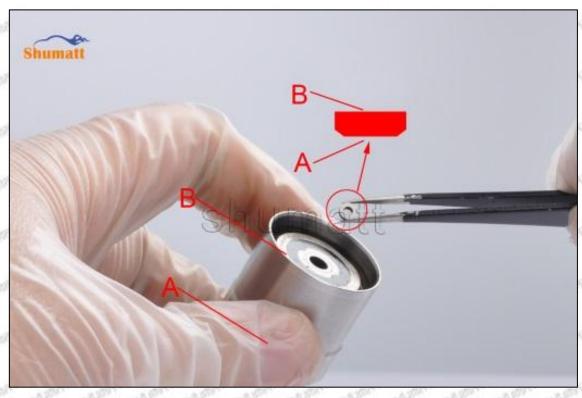

### 1.7. 095000-0404 Injector Orifice Plate 02# Lettering Detail's Display

(1) Orifice Plate's Lettering

Mob/WhatsApp: +86 13410541523 Tel: +8675523215133

Email: ruby@shumatt.com

© 2022 Shenzhen Shumatt Technology Co., Ltd

Pic No. 1

| 1: Oil Port Number | 2: Grade Recognition Number | 3: Manufacture Number | 177 Last 1 |
|--------------------|-----------------------------|-----------------------|------------|