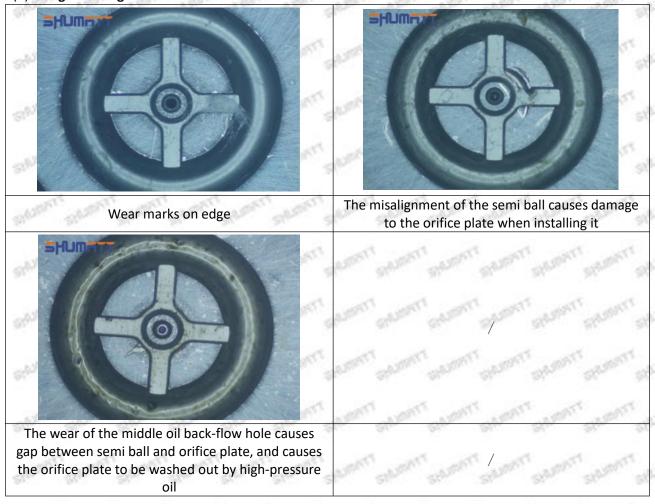

#### (2) Moderate Damaged

Wear marks on edge

The misalignment of the semi ball causes damage to the orifice plate when installing it

The wear of the middle oil back-flow hole causes gap between semi ball and orifice plate, and causes the orifice plate to be washed out by high-pressure oil