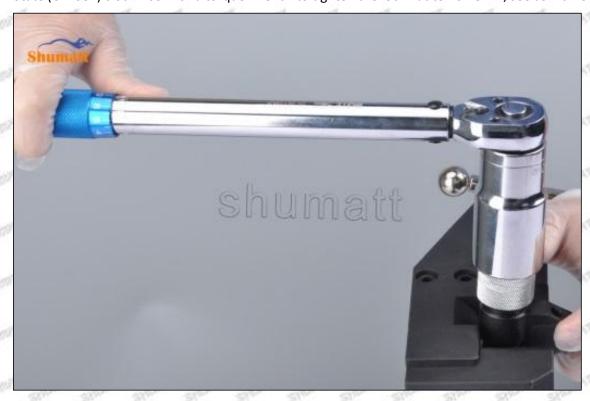

#### 2.3.095000-0404 Injector Orifice Plate 02# Installation Steps

(1) Before install 095000-0404 injector orifice plate 02#, clean it in an ultrasonic cleaning machine for 3-5 minutes so that to make the dirt, anti-rust oil oxide, paraffin base, naphthenic base, intermediate base, salt, lead naphthenate, zinc naphthenate, sodium petroleum sulfonate, barium petroleum sulfonate, calcium petroleum sulfonate, tallow diamine trioleate and rosin amine shedding fall off.

Mob/WhatsApp: +86 13410541523 Tel: +8675523215133

Email: ruby@shumatt.com

© 2022 Shenzhen Shumatt Technology Co., Ltd

- (2) Use compressed air to clean up the cleaning fluid attached to the surface of the cleaned orifice plate to meet the use standard.
- (3) When installing the orifice plate, install it according to the oil hole A on the orifice plate, and match A, B, C on the orifice plate with A, B, C on the injector house. See as Pic No. 1