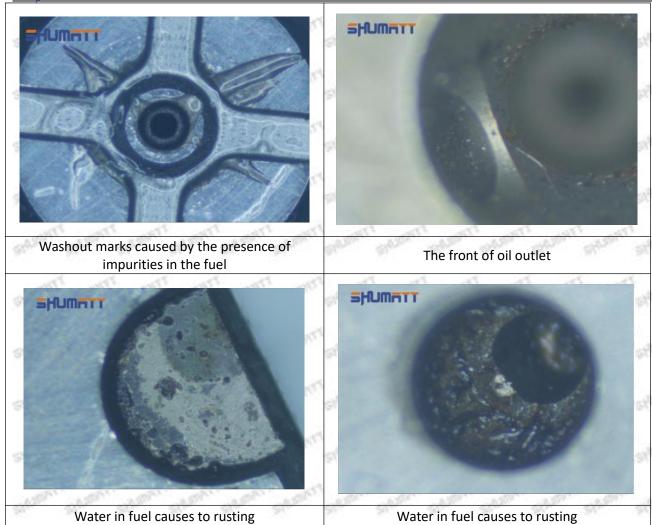

#### (4) More Pictures of Orifice Plate's Damage Details

The misalignment of the semi ball

Marks of the misalignment of the semi ball

The indentation of the misalignment of the semi ball

Washout marks caused by the presence of impurities in the fuel