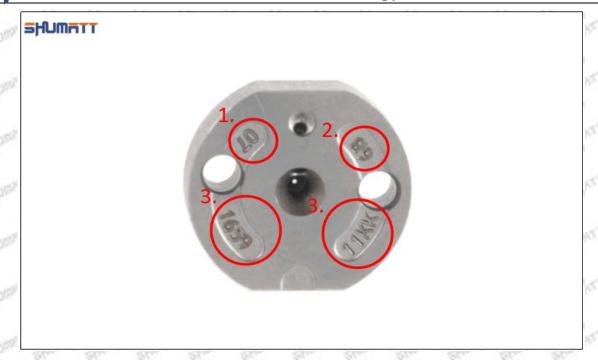

| To prevent the orifice plates from rusting.                                                                                |

▲ Minors are forbidden to use 095000-0850 injector orifice plate 07# and orifice plate's box to avoid personal injury.

▲ The orifice plate's plastic box is recyclable and can be reused.

▲ VCI anti-rust bag is non-degradable, please dispose them properly after using.

#### 1.7. 095000-0850 Injector Orifice Plate 07# Lettering Detail's Display

#### (1) Orifice Plate's Lettering

Mob/WhatsApp: +86 13410541523 Tel: +8675523215133

Email: ruby@shumatt.com

© 2022 Shenzhen Shumatt Technology Co., Ltd





Pic No. 1

| 1: Oil Port Number | 2: Grade Recognition Number | 3: Manufacture Number | 177 Last 1 |
|--------------------|-----------------------------|-----------------------|------------|

### (2) Orifice Plate's Structure



Pic No. 2

| 4: Oil Inlet   | 5: Stabilizing Pin  | 6: Front of Oil | 7: Mark Location   |
|----------------|---------------------|-----------------|--------------------|
| Show Show Show | 21/27 21/27 21/27 2 | Back-flow Hole  | 21/201 21/201 21/2 |

## (3) 095000-0850 Injector Orifice Plate 9# Liwei Orifice Plate's Multi-angle Pictures

Mob/WhatsApp: +86 13410541523 Tel: +8675523215133

Email: ruby@shumatt.com Website: www.shumatt.com



Mob/WhatsApp: +86 13410541523 Tel: +8675523215133

Email: ruby@shumatt.com

© 2022 Shenzhen Shumatt Technology Co., Ltd

###