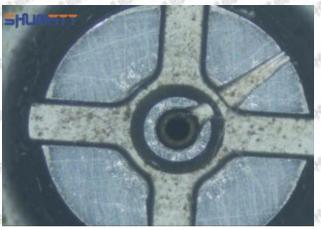

es gap between semi ball and orifice plate, and causes the orifice plate to be washed out by high-pressure oil

ģģ

/

#### (3) Highly Damaged



Obvious Wear marks on edge



The misalignment of the semi ball causes damage to the orifice plate when installing it

Mob/WhatsApp: +86 13410541523

Email: ruby@shumatt.com

© 2022 Shenzhen Shumatt Technology Co., Ltd

Tel: +8675523215133

## SHUMATT

## Shenzhen Shumatt Technology Co., Ltd



The wear of the middle oil back-flow hole causes gap between semi ball and orifice plate, and causes the orifice plate to be washed out by high-pressure oil

/

#### (4) More Pictures of Orifice Plate's Damage Details



The misalignment of the semi ball



Marks of the misalignment of the semi ball



The indentation of the misalignment of the semi ball



Washout marks caused by the presence of impurities in the fuel

Mob/WhatsApp: +86 13410541523

Email: ruby@shumatt.com

© 2022 Shenzhen Shumatt Technology Co., Ltd

Tel: +8675523215133





(5) Impact Classification According to The Degree of Damage to The Orifice Plate

| Damage Type                      | Severe Damaged                                                                                | Severe Damaged General Damaged                                                                           |                                                                       |
|----------------------------------|-----------------------------------------------------------------------------------------------|----------------------------------------------------------------------------------