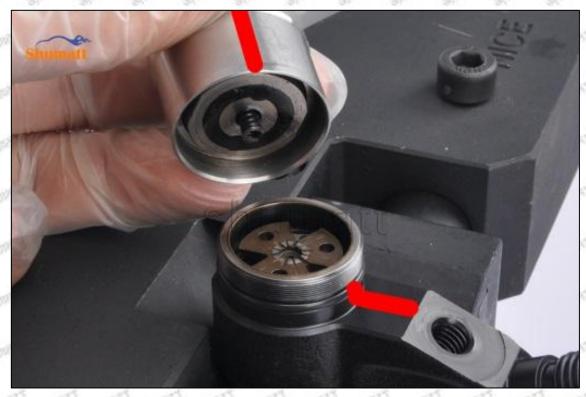

#### 1.6.095000-0850 Injector Orifice Plate 07# Packing List

(1) 095000-0850 Injector Orifice Plate 07# Spare Parts List

Mob/WhatsApp: +86 13410541523 Tel: +8675523215133

Email: ruby@shumatt.com Website: www.shumatt.com