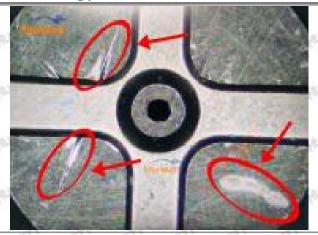

#### (2) 095000-0850 Injector Orifice Plate 07# Inspection

The factory inspection of 095000-0850 injector orifice plate 07# is undergone three inspections - full inspection, random inspection, and batch inspection. Different brands of test benches are used to test 095000-0850 injector orifice plate 07# for a total of no less than three times for factory inspection, and 095000-0850 injector orifice plate 07# installation testing environment are progressed in dust-free workshop.