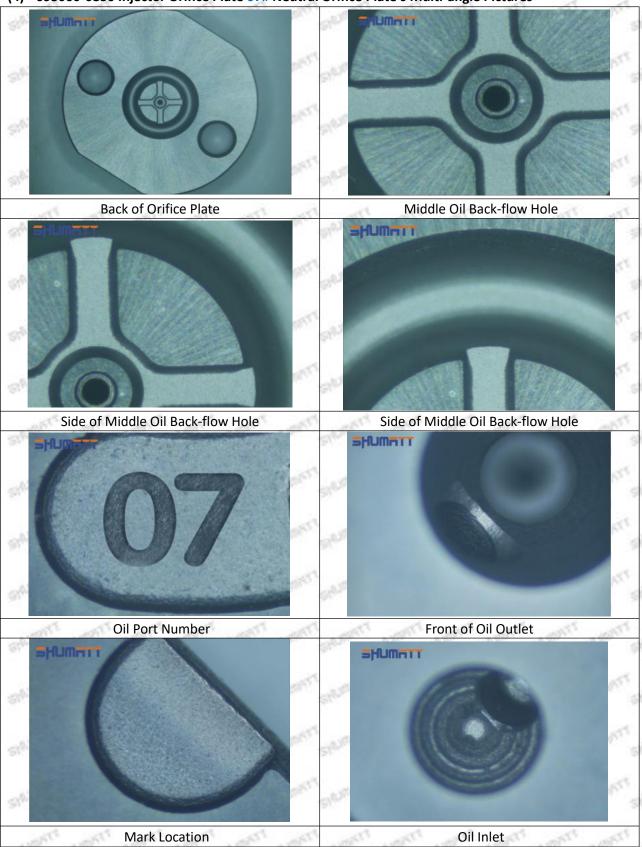

#### 1.6.095000-0850 Injector Orifice Plate 07# Packing List

(1) 095000-0850 Injector Orifice Plate 07# Spare Parts List

Mob/WhatsApp: +86 13410541523 Tel: +8675523215133

Email: ruby@shumatt.com Website: www.shumatt.com