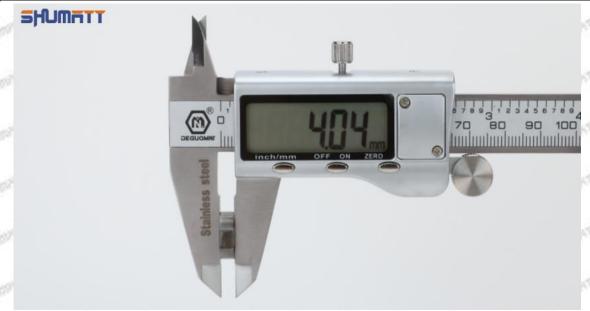

#### 3. Use of "mm" function keys:

In the power-on state, short press the "mm" function key to realize the conversion of metric ("mm" is displayed on the right side of the display) and inch ("in" is displayed on the right side of the display) display mode.

In the power-on state, press and hold (more than 2 seconds) the "mm" function key to enter the setting value mode;