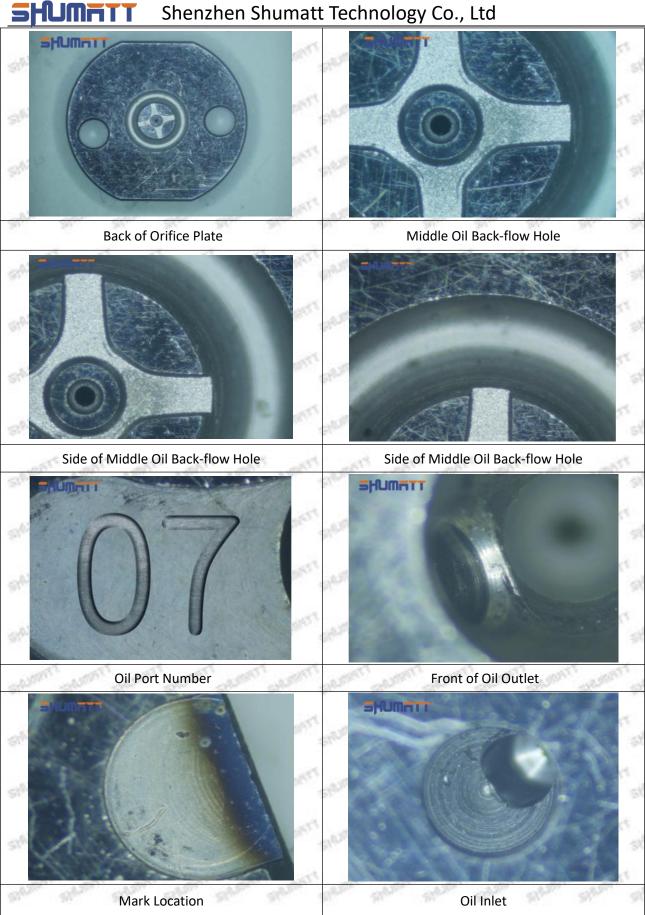

#### 1.6.095000-0850 Injector Orifice Plate 07# Packing List

(1) 095000-0850 Injector Orifice Plate 07# Spare Parts List

Mob/WhatsApp: +86 13410541523 Tel: +8675523215133

Email: ruby@shumatt.com Website: www.shumatt.com