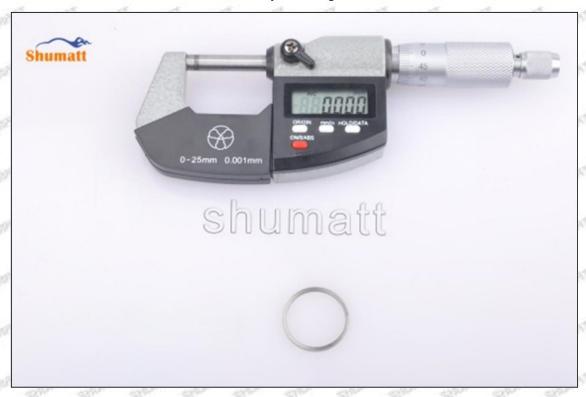

#### (2) 095000-0850 Injector Orifice Plate 07# Customized Items

| No.                 | The state of the s | 2                                                                                                                                        |
|---------------------|--------------------------------------------------------------------------------------------------------------------------------------------------------------------------------------------------------------------------------------------------------------------------------------------------------------------------------------------------------------------------------------------------------------------------------------------------------------------------------------------------------------------------------------------------------------------------------------------------------------------------------------------------------------------------------------------------------------------------------------------------------------------------------------------------------------------------------------------------------------------------------------------------------------------------------------------------------------------------------------------------------------------------------------------------------------------------------------------------------------------------------------------------------------------------------------------------------------------------------------------------------------------------------------------------------------------------------------------------------------------------------------------------------------------------------------------------------------------------------------------------------------------------------------------------------------------------------------------------------------------------------------------------------------------------------------------------------------------------------------------------------------------------------------------------------------------------------------------------------------------------------------------------------------------------------------------------------------------------------------------------------------------------------------------------------------------------------------------------------------------------------|------------------------------------------------------------------------------------------------------------------------------------------|
| Image               | SHUMATT COMMANDER OF THE PARTY  | SHUMATT A                                                                                                                                |
| Name                | Injector Orifice Plate's Front Lettering                                                                                                                                                                                                                                                                                                                                                                                                                                                                                                                                                                                                                                                                                                                                                                                                                                                                                                                                                                                                                                                                                                                                                                                                                                                                                                                                                                                                                                                                                                                                                                                                                                                                                                                                                                                                                                                                                                                                                                                                                                                                                       | Injector Orifice Plate's Side Lettering                                                                                                  |
| Description         | Orifice plate part number: 07#                                                                                                                                                                                                                                                                                                                                                                                                                                                                                                                                                                                                                                                                                                                                                                                                                                                                                                                                                                                                                                                                                                                                                                                                                                                                                                                                                                                                                                                                                                                                                                                                                                                                                                                                                                                                                                                                                                                                                                                                                                                                                                 | Star Star Star Star Star Star Star                                                                                                       |
| No.                 |                                                                                                                                                                                                                                                                                                                                                                                                                                                                                                                                                                                                                                                                                                                                                                                                                                                                                                                                                                                                                                                                                                                                                                                                                                                                                                                                                                                                                                                                                                                                                                                                                                                                                                                                                                                                                                                                                                                                                                                                                                                                                                                                | 4                                                                                                                                        |
| Image               | 0-25mm<br>0.001mm                                                                                                                                                                                                                                                                                                                                                                                                                                                                                                                                                                                                                                                                                                                                                                                                                                                                                                                                                                                                                                                                                                                                                                                                                                                                                                                                                                                                                                                                                                                                                                                                                                                                                                                                                                                                                                                                                                                                                                                                                                                                                                              | SHUMATT                                                                                                                                  |
| Name                | Injector Orifice Plate's Thickness                                                                                                                                                                                                                                                                                                                                                                                                                                                                                                                                                                                                                                                                                                                                                                                                                                                                                                                                                                                                                                                                                                                                                                                                                                                                                                                                                                                                                                                                                                                                                                                                                                                                                                                                                                                                                                                                                                                                                                                                                                                                                             | 9-Grid Plastic Box                                                                                                                       |
| Description         | Injector orifice plate's thickness range:<br>4.02mm∽4.108mm.                                                                                                                                                                                                                                                                                                                                                                                                                                                                                                                                                                                                                                                                                                                                                                                                                                                                                                                                                                                                                                                                                                                                                                                                                                                                                                                                                                                                                                                                                                                                                                                                                                                                                                                                                                                                                                                                                                                                                                                                                                                                   | Prevent damage to the orifice plates during transportation                                                                               |
| No.                 | Section of the sectio | 6                                                                                                                                        |
| Image               | SHUMATT                                                                                                                                                                                                                                                                                                                                                                                                                                                                                                                                                                                                                                                                                                                                                                                                                                                                                                                                                                                                                                                                                                                                                                                                                                                                                                                                                                                                                                                                                                                                                                                                                                                                                                                                                                                                                                                                                                                                                                                                                                                                                                                        | SHUMATT  (PILIN/IEI  1                                                                                                                   |
|                     |                                                                                                                                                                                                                                                                                                                                                                                                                                                                                                                                                                                                                                                                                                                                                                                                                                                                                                                                                                                                                                                                                                                                                                                                                                                                                                                                                                                                                                                                                                                                                                                                                                                                                                                                                                                                                                                                                                                                                                                                                                                                                                                                |                                                                                                                                          |
| Name                | Neutral Injector Orifice Plate's Individual<br>Box                                                                                                                                                                                                                                                                                                                                                                                                                                                                                                                                                                                                                                                                                                                                                                                                                                                                                                                                                                                                                                                                                                                                                                                                                                                                                                                                                                                                                                                                                                                                                                                                                                                                                                                                                                                                                                                                                                                                                                                                                                                                             | Orifice Plate's 10pcs Packing Box                                                                                                        |
| Name<br>Description | and the second s | Orifice Plate's 10pcs Packing Box  Liwei orifice plate's 10PCS plastic box to prevent damage to the orifice plates during transportation |