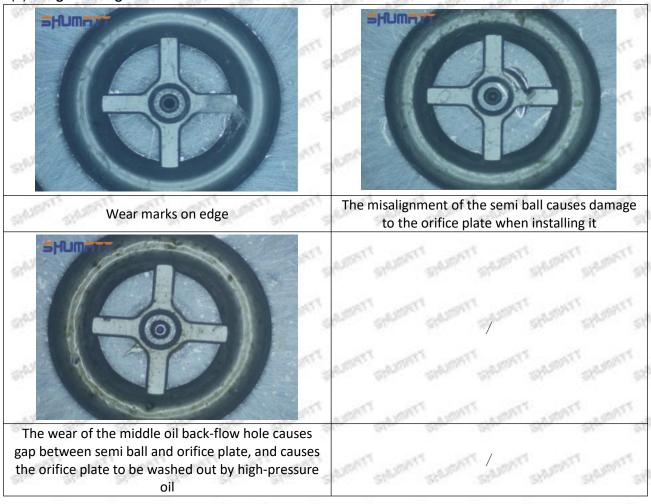

## 095000-0850 Injector Orifice Plate 07# Technical File

SKU1: G1Z11000000007

SKU2: G1L320000007DZ

SKU3: G1L32950400700

SKU4: G1N12950400700

SKU5: G1Z172950400700