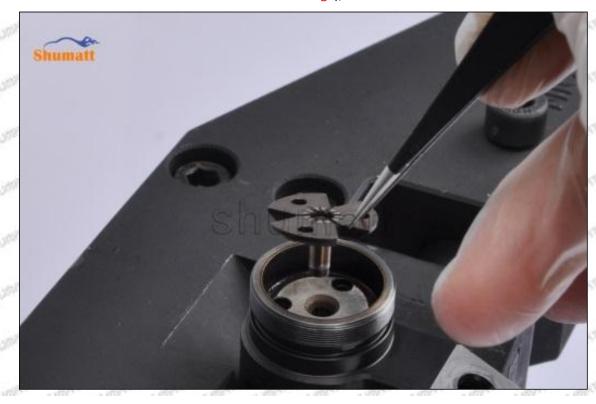

#### (1) 095000-0850 Injector Orifice Plate 07# Testing

All 095000-0850 injector orifice plate 07# parts are subjected to A-hole flow test, Z-hole flow test, precision test, high temperature test, low temperature test, pressure test, leakage test, durability test, and various working condition tests.

#### (2) 095000-0850 Injector Orifice Plate 07# Inspection

The factory inspection of 095000-0850 injector orifice plate 07# is undergone three inspections - full inspection, random inspection, and batch inspection. Different brands of test benches are used to test 095000-0850 injector orifice plate 07# for a total of no less than three times for factory inspection, and 095000-0850 injector orifice plate 07# installation testing environment are progressed in dust-free workshop.