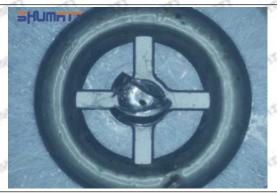

nd nozzle will spray oil directly.

The blockage of the oil inlet hole (side hole) will cause small amount of oil return, the blockage of oil inlet side hole will cause the injector cannot build a pressure chamber, as a result, the injector cannot work normally.

(2) Magnified 500 times under the microscope, check the plane position of the semi ball, if there is any scratch, it is recommended to replace it.

Mob/WhatsApp: +86 13410541523 Tel: +8675523215133

Email: ruby@shumatt.com



### 2.2.095000-0850 Injector Orifice Plate 07# Level of Damage Inspection

#### (1) Slight Damaged



Mob/WhatsApp: +86 13410541523 Tel: +8675523215133

Email: <a href="mailto:ruby@shumatt.com">ruby@shumatt.com</a>

© 2022 Shenzhen Shumatt Technology Co., Ltd

#### (2) Moderate Damaged



Wear marks on edge



The misalignment of the semi ball causes damage to the orifice plate when installing it



The wear of the middle oil back-flow hole causes gap between semi ball and orifice plate, and causes the orifice plate to be washed out by high-pressure oil

ģģ

/

#### (3) Highly Damaged



Obvious Wear marks on edge



The misalignment of the semi ball causes damage to the orifice plate when installing it

Mob/WhatsApp: +86 13410541523

Email: ruby@shumatt.com

© 2022 Shenzhen Shumatt Technology Co., Ltd

Tel: +8675523215133

## SHUMATT

## Shenzhen Shumatt Technology Co., Ltd



The wear of the middle oil back-flow hole causes gap between semi ball and orifice plate, and causes the orifice plate to be washed out by high-pressure oil

/

#### (4) More Pictures of Orifice Plate's Damage Details