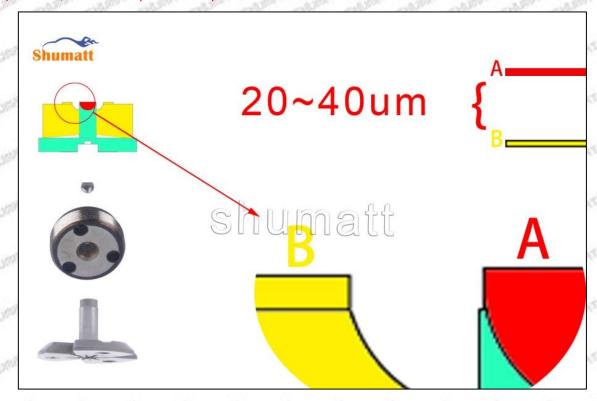

#### (2) 095000-0850 Injector Orifice Plate 07# Customized Items

| No.                 | The state of the s | 2                                                                                                                                        |
|---------------------|--------------------------------------------------------------------------------------------------------------------------------------------------------------------------------------------------------------------------------------------------------------------------------------------------------------------------------------------------------------------------------------------------------------------------------------------------------------------------------------------------------------------------------------------------------------------------------------------------------------------------------------------------------------------------------------------------------------------------------------------------------------------------------------------------------------------------------------------------------------------------------------------------------------------------------------------------------------------------------------------------------------------------------------------------------------------------------------------------------------------------------------------------------------------------------------------------------------------------------------------------------------------------------------------------------------------------------------------------------------------------------------------------------------------------------------------------------------------------------------------------------------------------------------------------------------------------------------------------------------------------------------------------------------------------------------------------------------------------------------------------------------------------------------------------------------------------------------------------------------------------------------------------------------------------------------------------------------------------------------------------------------------------------------------------------------------------------------------------------------------------------|------------------------------------------------------------------------------------------------------------------------------------------|
| Image               | SHUMATT COMMANDER OF THE PARTY  | SHUMATT A                                                                                                                                |
| Name                | Injector Orifice Plate's Front Lettering                                                                                                                                                                                                                                                                                                                                                                                                                                                                                                                                                                                                                                                                                                                                                                                                                                                                                                                                                                                                                                                                                                                                                                                                                                                                                                                                                                                                                                                                                                                                                                                                                                                                                                                                                                                                                                                                                                                                                                                                                                                                                       | Injector Orifice Plate's Side Lettering                                                                                                  |
| Description         | Orifice plate part number: 07#                                                                                                                                                                                                                                                                                                                                                                                                                                                                                                                                                                                                                                                                                                                                                                                                                                                                                                                                                                                                                                                                                                                                                                                                                                                                                                                                                                                                                                                                                                                                                                                                                                                                                                                                                                                                                                                                                                                                                                                                                                                                                                 | Star Star Star Star Star Star Star                                                                                                       |
| No.                 |                                                                                                                                                                                                                                                                                                                                                                                                                                                                                                                                                                                                                                                                                                                                                                                                                                                                                                                                                                                                                                                                                                                                                                                                                                                                                                                                                                                                                                                                                                                                                                                                                                                                                                                                                                                                                                                                                                                                                                                                                                                                                                                                | 4                                                                                                                                        |
| Image               | 0-25mm<br>0.001mm                                                                                                                                                                                                                                                                                                                                                                                                                                                                                                                                                                                                                                                                                                                                                                                                                                                                                                                                                                                                                                                                                                                                                                                                                                                                                                                                                                                                                                                                                                                                                                                                                                                                                                                                                                                                                                                                                                                                                                                                                                                                                                              | SHUMATT                                                                                                                                  |
| Name                | Injector Orifice Plate's Thickness                                                                                                                                                                                                                                                                                                                                                                                                                                                                                                                                                                                                                                                                                                                                                                                                                                                                                                                                                                                                                                                                                                                                                                                                                                                                                                                                                                                                                                                                                                                                                                                                                                                                                                                                                                                                                                                                                                                                                                                                                                                                                             | 9-Grid Plastic Box                                                                                                                       |
| Description         | Injector orifice plate's thickness range:<br>4.02mm∽4.108mm.                                                                                                                                                                                                                                                                                                                                                                                                                                                                                                                                                                                                                                                                                                                                                                                                                                                                                                                                                                                                                                                                                                                                                                                                                                                                                                                                                                                                                                                                                                                                                                                                                                                                                                                                                                                                                                                                                                                                                                                                                                                                   | Prevent damage to the orifice plates during transportation                                                                               |
| No.                 | Section of the sectio | 6                                                                                                                                        |
| Image               | SHUMATT                                                                                                                                                                                                                                                                                                                                                                                                                                                                                                                                                                                                                                                                                                                                                                                                                                                                                                                                                                                                                                                                                                                                                                                                                                                                                                                                                                                                                                                                                                                                                                                                                                                                                                                                                                                                                                                                                                                                                                                                                                                                                                                        | SHUMATT  (PILIN/IEI  1                                                                                                                   |
|                     |                                                                                                                                                                                                                                                                                                                                                                                                                                                                                                                                                                                                                                                                                                                                                                                                                                                                                                                                                                                                                                                                                                                                                                                                                                                                                                                                                                                                                                                                                                                                                                                                                                                                                                                                                                                                                                                                                                                                                                                                                                                                                                                                |                                                                                                                                          |
| Name                | Neutral Injector Orifice Plate's Individual<br>Box                                                                                                                                                                                                                                                                                                                                                                                                                                                                                                                                                                                                                                                                                                                                                                                                                                                                                                                                                                                                                                                                                                                                                                                                                                                                                                                                                                                                                                                                                                                                                                                                                                                                                                                                                                                                                                                                                                                                                                                                                                                                             | Orifice Plate's 10pcs Packing Box                                                                                                        |
| Name<br>Description | and the second s | Orifice Plate's 10pcs Packing Box  Liwei orifice plate's 10PCS plastic box to prevent damage to the orifice plates during transportation |