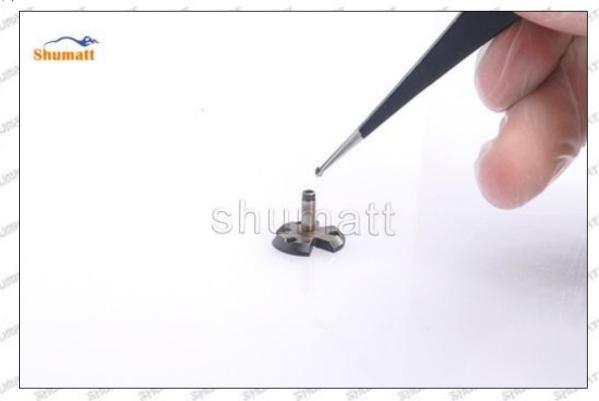

#### (1) 095000-0850 Injector Orifice Plate 07# Testing

All 095000-0850 injector orifice plate 07# parts are subjected to A-hole flow test, Z-hole flow test, precision test, high temperature test, low temperature test, pressure test, leakage test, durability test, and various working condition tests.

#### (2) 095000-0850 Injector Orifice Plate 07# Inspection

The factory inspection of 095000-0850 injector orifice plate 07# is undergone three inspections - full inspection, random inspection, and batch inspection. Different brands of test benches are used to test 095000-0850 injector orifice plate 07# for a total of no less than three times for factory inspection, and 095000-0850 injector orifice plate 07# installation testing environment are progressed in dust-free workshop.