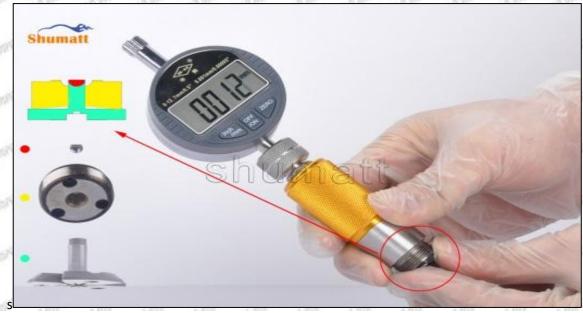

#### (2) 095000-0850 Injector Orifice Plate 07# Customized Items

| No.                 | The state of the s | 2                                                                                                                                        |
|---------------------|--------------------------------------------------------------------------------------------------------------------------------------------------------------------------------------------------------------------------------------------------------------------------------------------------------------------------------------------------------------------------------------------------------------------------------------------------------------------------------------------------------------------------------------------------------------------------------------------------------------------------------------------------------------------------------------------------------------------------------------------------------------------------------------------------------------------------------------------------------------------------------------------------------------------------------------------------------------------------------------------------------------------------------------------------------------------------------------------------------------------------------------------------------------------------------------------------------------------------------------------------------------------------------------------------------------------------------------------------------------------------------------------------------------------------------------------------------------------------------------------------------------------------------------------------------------------------------------------------------------------------------------------------------------------------------------------------------------------------------------------------------------------------------------------------------------------------------------------------------------------------------------------------------------------------------------------------------------------------------------------------------------------------------------------------------------------------------------------------------------------------------|------------------------------------------------------------------------------------------------------------------------------------------|
| Image               | SHUMATT COMMANDER OF THE PARTY  | SHUMATT A                                                                                                                                |
| Name                | Injector Orifice Plate's Front Lettering                                                                                                                                                                                                                                                                                                                                                                                                                                                                                                                                                                                                                                                                                                                                                                                                                                                                                                                                                                                                                                                                                                                                                                                                                                                                                                                                                                                                                                                                                                                                                                                                                                                                                                                                                                                                                                                                                                                                                                                                                                                                                       | Injector Orifice Plate's Side Lettering                                                                                                  |
| Description         | Orifice plate part number: 07#                                                                                                                                                                                                                                                                                                                                                                                                                                                                                                                                                                                                                                                                                                                                                                                                                                                                                                                                                                                                                                                                                                                                                                                                                                                                                                                                                                                                                                                                                                                                                                                                                                                                                                                                                                                                                                                                                                                                                                                                                                                                                                 | Star Star Star Star Star Star Star                                                                                                       |
| No.                 |                                                                                                                                                                                                                                                                                                                                                                                                                                                                                                                                                                                                                                                                                                                                                                                                                                                                                                                                                                                                                                                                                                                                                                                                                                                                                                                                                                                                                                                                                                                                                                                                                                                                                                                                                                                                                                                                                                                                                                                                                                                                                                                                | 4                                                                                                                                        |
| Image               | 0-25mm<br>0.001mm                                                                                                                                                                                                                                                                                                                                                                                                                                                                                                                                                                                                                                                                                                                                                                                                                                                                                                                                                                                                                                                                                                                                                                                                                                                                                                                                                                                                                                                                                                                                                                                                                                                                                                                                                                                                                                                                                                                                                                                                                                                                                                              | SHUMATT                                                                                                                                  |
| Name                | Injector Orifice Plate's Thickness                                                                                                                                                                                                                                                                                                                                                                                                                                                                                                                                                                                                                                                                                                                                                                                                                                                                                                                                                                                                                                                                                                                                                                                                                                                                                                                                                                                                                                                                                                                                                                                                                                                                                                                                                                                                                                                                                                                                                                                                                                                                                             | 9-Grid Plastic Box                                                                                                                       |
| Description         | Injector orifice plate's thickness range:<br>4.02mm∽4.108mm.                                                                                                                                                                                                                                                                                                                                                                                                                                                                                                                                                                                                                                                                                                                                                                                                                                                                                                                                                                                                                                                                                                                                                                                                                                                                                                                                                                                                                                                                                                                                                                                                                                                                                                                                                                                                                                                                                                                                                                                                                                                                   | Prevent damage to the orifice plates during transportation                                                                               |
| No.                 | Section of the sectio | 6                                                                                                                                        |
| Image               | SHUMATT                                                                                                                                                                                                                                                                                                                                                                                                                                                                                                                                                                                                                                                                                                                                                                                                                                                                                                                                                                                                                                                                                                                                                                                                                                                                                                                                                                                                                                                                                                                                                                                                                                                                                                                                                                                                                                                                                                                                                                                                                                                                                                                        | SHUMATT  (PILIN/IEI  1                                                                                                                   |
|                     |                                                                                                                                                                                                                                                                                                                                                                                                                                                                                                                                                                                                                                                                                                                                                                                                                                                                                                                                                                                                                                                                                                                                                                                                                                                                                                                                                                                                                                                                                                                                                                                                                                                                                                                                                                                                                                                                                                                                                                                                                                                                                                                                |                                                                                                                                          |
| Name                | Neutral Injector Orifice Plate's Individual<br>Box                                                                                                                                                                                                                                                                                                                                                                                                                                                                                                                                                                                                                                                                                                                                                                                                                                                                                                                                                                                                                                                                                                                                                                                                                                                                                                                                                                                                                                                                                                                                                                                                                                                                                                                                                                                                                                                                                                                                                                                                                                                                             | Orifice Plate's 10pcs Packing Box                                                                                                        |
| Name<br>Description | and the second s | Orifice Plate's 10pcs Packing Box  Liwei orifice plate's 10PCS plastic box to prevent damage to the orifice plates during transportation |