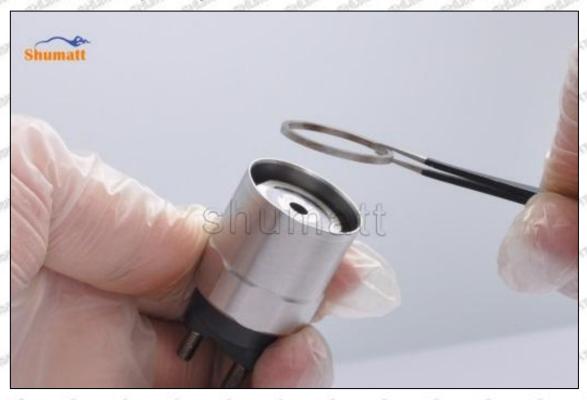

#### (2) 095000-0850 Injector Orifice Plate 07# Customized Items

| No.                 | The state of the s | 2                                                                                                                                        |
|---------------------|--------------------------------------------------------------------------------------------------------------------------------------------------------------------------------------------------------------------------------------------------------------------------------------------------------------------------------------------------------------------------------------------------------------------------------------------------------------------------------------------------------------------------------------------------------------------------------------------------------------------------------------------------------------------------------------------------------------------------------------------------------------------------------------------------------------------------------------------------------------------------------------------------------------------------------------------------------------------------------------------------------------------------------------------------------------------------------------------------------------------------------------------------------------------------------------------------------------------------------------------------------------------------------------------------------------------------------------------------------------------------------------------------------------------------------------------------------------------------------------------------------------------------------------------------------------------------------------------------------------------------------------------------------------------------------------------------------------------------------------------------------------------------------------------------------------------------------------------------------------------------------------------------------------------------------------------------------------------------------------------------------------------------------------------------------------------------------------------------------------------------------|------------------------------------------------------------------------------------------------------------------------------------------|
| Image               | SHUMATT COMMANDER OF THE PARTY  | SHUMATT A                                                                                                                                |
| Name                | Injector Orifice Plate's Front Lettering                                                                                                                                                                                                                                                                                                                                                                                                                                                                                                                                                                                                                                                                                                                                                                                                                                                                                                                                                                                                                                                                                                                                                                                                                                                                                                                                                                                                                                                                                                                                                                                                                                                                                                                                                                                                                                                                                                                                                                                                                                                                                       | Injector Orifice Plate's Side Lettering                                                                                                  |
| Description         | Orifice plate part number: 07#                                                                                                                                                                                                                                                                                                                                                                                                                                                                                                                                                                                                                                                                                                                                                                                                                                                                                                                                                                                                                                                                                                                                                                                                                                                                                                                                                                                                                                                                                                                                                                                                                                                                                                                                                                                                                                                                                                                                                                                                                                                                                                 | Star Star Star Star Star Star Star                                                                                                       |
| No.                 |                                                                                                                                                                                                                                                                                                                                                                                                                                                                                                                                                                                                                                                                                                                                                                                                                                                                                                                                                                                                                                                                                                                                                                                                                                                                                                                                                                                                                                                                                                                                                                                                                                                                                                                                                                                                                                                                                                                                                                                                                                                                                                                                | 4                                                                                                                                        |
| Image               | 0-25mm<br>0.001mm                                                                                                                                                                                                                                                                                                                                                                                                                                                                                                                                                                                                                                                                                                                                                                                                                                                                                                                                                                                                                                                                                                                                                                                                                                                                                                                                                                                                                                                                                                                                                                                                                                                                                                                                                                                                                                                                                                                                                                                                                                                                                                              | SHUMATT                                                                                                                                  |
| Name                | Injector Orifice Plate's Thickness                                                                                                                                                                                                                                                                                                                                                                                                                                                                                                                                                                                                                                                                                                                                                                                                                                                                                                                                                                                                                                                                                                                                                                                                                                                                                                                                                                                                                                                                                                                                                                                                                                                                                                                                                                                                                                                                                                                                                                                                                                                                                             | 9-Grid Plastic Box                                                                                                                       |
| Description         | Injector orifice plate's thickness range:<br>4.02mm∽4.108mm.                                                                                                                                                                                                                                                                                                                                                                                                                                                                                                                                                                                                                                                                                                                                                                                                                                                                                                                                                                                                                                                                                                                                                                                                                                                                                                                                                                                                                                                                                                                                                                                                                                                                                                                                                                                                                                                                                                                                                                                                                                                                   | Prevent damage to the orifice plates during transportation                                                                               |
| No.                 | Section of the sectio | 6                                                                                                                                        |
| Image               | SHUMATT                                                                                                                                                                                                                                                                                                                                                                                                                                                                                                                                                                                                                                                                                                                                                                                                                                                                                                                                                                                                                                                                                                                                                                                                                                                                                                                                                                                                                                                                                                                                                                                                                                                                                                                                                                                                                                                                                                                                                                                                                                                                                                                        | SHUMATT  (PILIN/IEI  1                                                                                                                   |
|                     |                                                                                                                                                                                                                                                                                                                                                                                                                                                                                                                                                                                                                                                                                                                                                                                                                                                                                                                                                                                                                                                                                                                                                                                                                                                                                                                                                                                                                                                                                                                                                                                                                                                                                                                                                                                                                                                                                                                                                                                                                                                                                                                                |                                                                                                                                          |
| Name                | Neutral Injector Orifice Plate's Individual<br>Box                                                                                                                                                                                                                                                                                                                                                                                                                                                                                                                                                                                                                                                                                                                                                                                                                                                                                                                                                                                                                                                                                                                                                                                                                                                                                                                                                                                                                                                                                                                                                                                                                                                                                                                                                                                                                                                                                                                                                                                                                                                                             | Orifice Plate's 10pcs Packing Box                                                                                                        |
| Name<br>Description | and the second s | Orifice Plate's 10pcs Packing Box  Liwei orifice plate's 10PCS plastic box to prevent damage to the orifice plates during transportation |