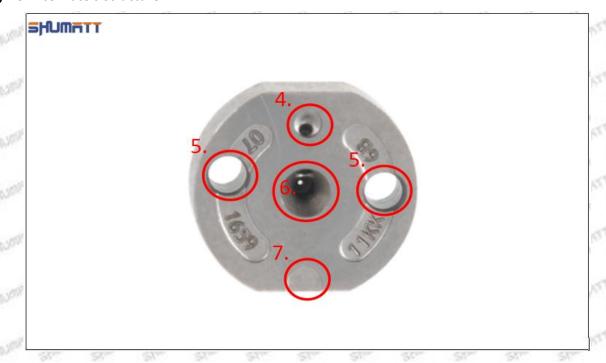

|

▲ Minors are forbidden to use 095000-0850 injector orifice plate 07# and orifice plate's box to avoid personal injury.

▲ The orifice plate's plastic box is recyclable and can be reused.

▲ VCI anti-rust bag is non-degradable, please dispose them properly after using.

#### 1.7. 095000-0850 Injector Orifice Plate 07# Lettering Detail's Display

#### (1) Orifice Plate's Lettering

Mob/WhatsApp: +86 13410541523 Tel: +8675523215133

Email: ruby@shumatt.com

© 2022 Shenzhen Shumatt Technology Co., Ltd





Pic No. 1

| 1: Oil Port Number | 2: Grade Recognition Number | 3: Manufacture Number | 177 Last 1 |
|--------------------|-----------------------------|-----------------------|------------|

### (2) Orifice Plate's Structure



Pic No. 2

| 4: Oil Inlet   | 5: Stabilizing Pin  | 6: Front of Oil | 7: Mark Location   |
|----------------|---------------------|-----------------|--------------------|
| Show Show Show | 21/27 21/27 21/27 2 | Back-flow Hole  | 21/201 21/201 21/2 |

## (3) 095000-0850 Injector Orifice Plate 9# Liwei Orifice Plate's Multi-angle Pictures

Mob/WhatsApp: +86 13410541523 Tel: +8675523215133

Email: ruby@shumatt.com Website: www.shumatt.com



Mob/WhatsApp: +86 13410541523 Tel: +8675523215133

Email: ruby@shumatt.com

© 2022 Shenzhen Shumatt Technology Co., Ltd

### (4) 095000-0850 Injector Orifice Plate 07# Neutral Orifice Plate's Multi-angle Pictures



Mob/WhatsApp: +86 13410541523 Tel: +8675523215133

Email: ruby@shumatt.com

© 2022 Shenzhen Shumatt Technology Co., Ltd



### 1.8.095000-