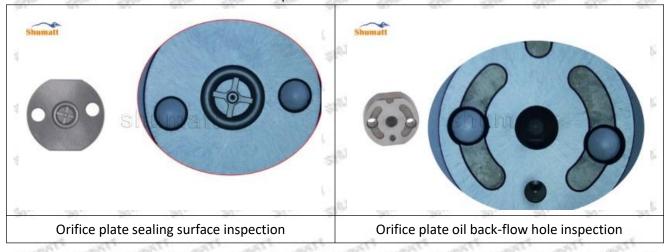

#### (1) 095000-0850 Injector Orifice Plate 07# Testing

All 095000-0850 injector orifice plate 07# parts are subjected to A-hole flow test, Z-hole flow test, precision test, high temperature test, low temperature test, pressure test, leakage test, durability test, and various working condition tests.

#### (2) 095000-0850 Injector Orifice Plate 07# Inspection

The factory inspection of 095000-0850 injector orifice plate 07# is undergone three inspections - full inspection, random inspection, and batch inspection. Different brands of test benches are used to test 095000-0850 injector orifice plate 07# for a total of no less than three times for factory inspection, and 095000-0850 injector orifice plate 07# installation testing environment are progressed in dust-free workshop.