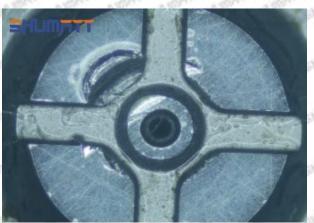

auses damage to the orifice plate when installing it



The wear of the middle oil back-flow hole causes gap between semi ball and orifice plate, and causes the orifice plate to be washed out by high-pressure oil

ģģ

/

#### (3) Highly Damaged



Obvious Wear marks on edge



The misalignment of the semi ball causes damage to the orifice plate when installing it

Mob/WhatsApp: +86 13410541523

Email: ruby@shumatt.com

© 2022 Shenzhen Shumatt Technology Co., Ltd

Tel: +8675523215133

## SHUMATT

## Shenzhen Shumatt Technology Co., Ltd



The wear of the middle oil back-flow hole causes gap between semi ball and orifice plate, and causes the orifice plate to be washed out by high-pressure oil

/

#### (4) More Pictures of Orifice Plate's Damage Details



The misalignment of the semi ball



Marks of the misalignment of the semi ball



The indentation of the misalignment of the semi ball



Washout marks caused by the presence of impurities in the fuel

Mob/WhatsApp: +86 13410541523

Email: ruby@shumatt.com

© 2022 Shenzhen Shumatt Technology Co., Ltd

Tel: +8675523215133





(5) Impact Classification According to The Degree of Damage to The Orifice Plate

| Damage Type                      | Severe Damaged                                                                                | Severe Damaged General Damaged                                                                           |                                                                       |
|----------------------------------|----------------------------------------------------------------------------