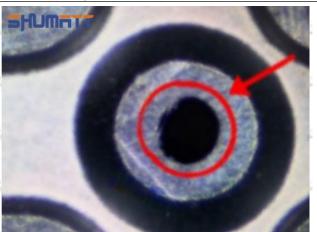

#### (2) 095000-0850 Injector Orifice Plate 07# Inspection

The factory inspection of 095000-0850 injector orifice plate 07# is undergone three inspections - full inspection, random inspection, and batch inspection. Different brands of test benches are used to test 095000-0850 injector orifice plate 07# for a total of no less than three times for factory inspection, and 095000-0850 injector orifice plate 07# installation testing environment are progressed in dust-free workshop.