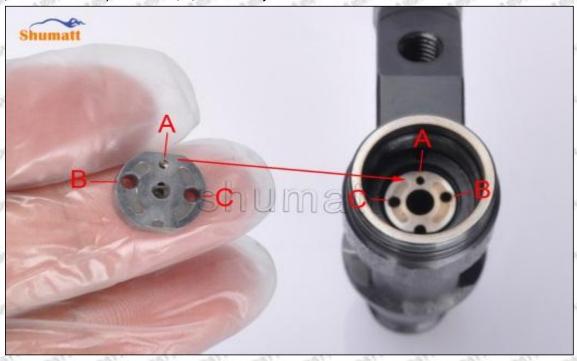

#### (2) 095000-0850 Injector Orifice Plate 07# Part Number Common Writing

07#, 7#,07,7,295040-6120,2950406120,2950406120