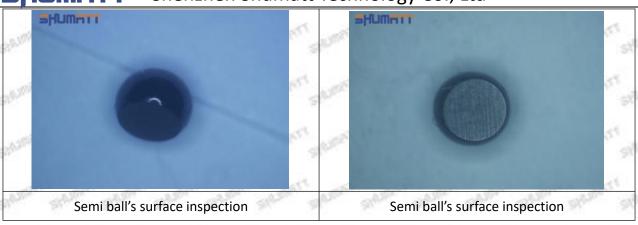

#### (2) 095000-0850 Injector Orifice Plate 07# Inspection

The factory inspection of 095000-0850 injector orifice plate 07# is undergone three inspections - full inspection, random inspection, and batch inspection. Different brands of test benches are used to test 095000-0850 injector orifice plate 07# for a total of no less than three times for factory inspection, and 095000-0850 injector orifice plate 07# installation testing environment are progressed in dust-free workshop.