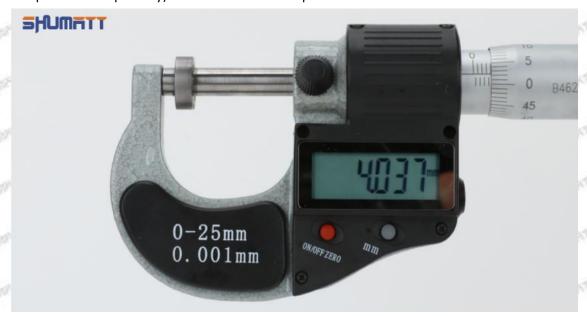

#### 3. Use of "mm" function keys:

In the power-on state, short press the "mm" function key to realize the conversion of metric ("mm" is displayed on the right side of the display) and inch ("in" is displayed on the right side of the display) display mode.

In the power-on state, press and hold (more than 2 seconds) the "mm" function key to enter the setting value mode;