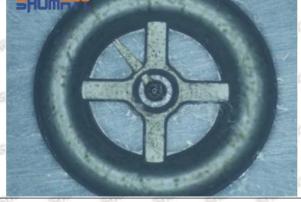

se small amount of oil return, the blockage of oil inlet side hole will cause the injector cannot build a pressure chamber, as a result, the injector cannot work normally.

(2) Magnified 500 times under the microscope, check the plane position of the semi ball, if there is any scratch, it is recommended to replace it.

Mob/WhatsApp: +86 13410541523 Tel: +8675523215133

Email: ruby@shumatt.com



### 2.2.095000-0850 Injector Orifice Plate 07# Level of Damage Inspection

#### (1) Slight Damaged



Mob/WhatsApp: +86 13410541523 Tel: +8675523215133

Email: <a href="mailto:ruby@shumatt.com">ruby@shumatt.com</a>

© 2022 Shenzhen Shumatt Technology Co., Ltd

#### (2) Moderate Damaged



Wear marks on edge



The misalignment of the semi ball causes damage to the orifice plate when installing it



The wear of the middle oil back-flow hole causes gap between semi ball and orifice plate, and causes the orifice plate to be washed out by high-pressure oil

ģģ

/

#### (3) Highly Damaged



Obvious Wear marks on edge



The misalignment of the semi ball causes damage to the orifice plate when installing it

Mob/WhatsApp: +86 13410541523

Email: ruby@shumatt.com

© 2022 Shenzhen Shumatt Technology Co., Ltd

Tel: +8675523215133

## SHUMATT

## Shenzhen Shumatt Technology Co., Ltd



The wear of the middle oil back-flow hole causes gap between semi ball and orifice plate, and causes the orifice plate to be washed out by high-pressure oil

/

#### (4) More Pictures of Orifice Plate's Damage Details



The misalignment of the semi ball



Marks of the misalignment of the semi ball



The in