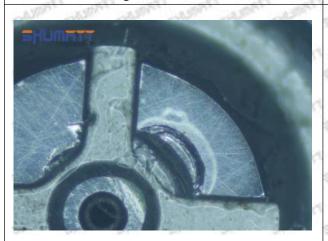

ing it



The wear of the middle oil back-flow hole causes gap between semi ball and orifice plate, and causes the orifice plate to be washed out by high-pressure oil

ģģ

/

#### (3) Highly Damaged



Obvious Wear marks on edge



The misalignment of the semi ball causes damage to the orifice plate when installing it

Mob/WhatsApp: +86 13410541523

Email: ruby@shumatt.com

© 2022 Shenzhen Shumatt Technology Co., Ltd

Tel: +8675523215133

## SHUMATT

## Shenzhen Shumatt Technology Co., Ltd



The wear of the middle oil back-flow hole causes gap between semi ball and orifice plate, and causes the orifice plate to be washed out by high-pressure oil

/

#### (4) More Pictures of Orifice Plate's Damage Details



The misalignment of the semi ball



Marks of the misalignment of the semi ball



The indentation of the misalignment of the semi ball



Washout marks caused by the presence of impurities in the fuel

Mob/WhatsApp: +86 13410541523

Email: ruby@shumatt.com

© 2022 Shenzhen Shumatt Technology Co., Ltd

Tel: +8675523215133





(5) Impact Classification According to The Degree of Damage to The Orifice Plate

| Damage Type                      | Severe Damaged                                                                                | Severe Damaged General Damaged                                                                           |                                                                       |
|----------------------------------|-----------------------------------------------------------------------------------------------|--------------------------