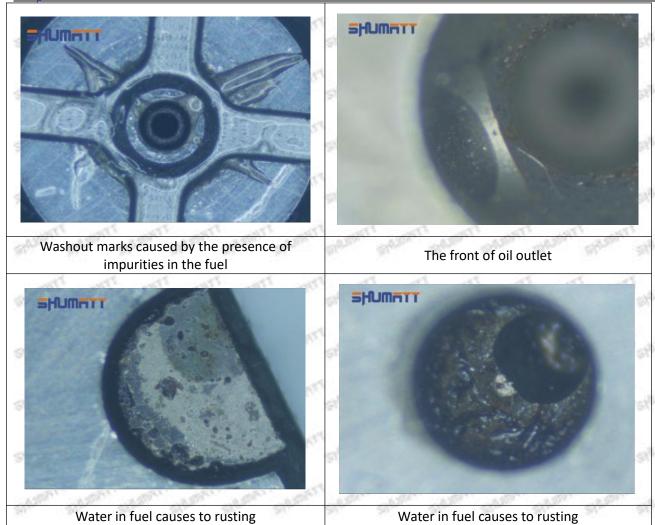

nt of the semi ball causes damage to the orifice plate when installing it

Mob/WhatsApp: +86 13410541523

Email: ruby@shumatt.com

© 2022 Shenzhen Shumatt Technology Co., Ltd

Tel: +8675523215133

## SHUMATT

## Shenzhen Shumatt Technology Co., Ltd



The wear of the middle oil back-flow hole causes gap between semi ball and orifice plate, and causes the orifice plate to be washed out by high-pressure oil

/

#### (4) More Pictures of Orifice Plate's Damage Details



The misalignment of the semi ball



Marks of the misalignment of the semi ball



The indentation of the misalignment of the semi ball



Washout marks caused by the presence of impurities in the fuel

Mob/WhatsApp: +86 13410541523

Email: ruby@shumatt.com

© 2022 Shenzhen Shumatt Technology Co., Ltd

Tel: +8675523215133





(5) Impact Classification According to The Degree of Damage to The Orifice Plate

| Damage Type                      | Severe Damaged                                                                                | Severe Damaged General Damaged                                                                           |                                                                       |
|----------------------------------|-----------------------------------------------------------------------------------------------|----------------------------------------------------------------------------------------------------------|-----------------------------------------------------------------------|
| Classification                   | Α