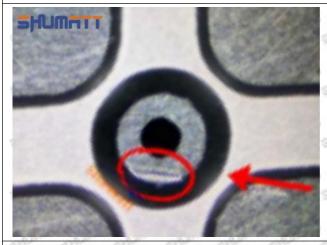

#### (2) 095000-0850 Injector Orifice Plate 07# Inspection

The factory inspection of 095000-0850 injector orifice plate 07# is undergone three inspections - full inspection, random inspection, and batch inspection. Different brands of test benches are used to test 095000-0850 injector orifice plate 07# for a total of no less than three times for factory inspection, and 095000-0850 injector orifice plate 07# installation testing environment are progressed in dust-free workshop.