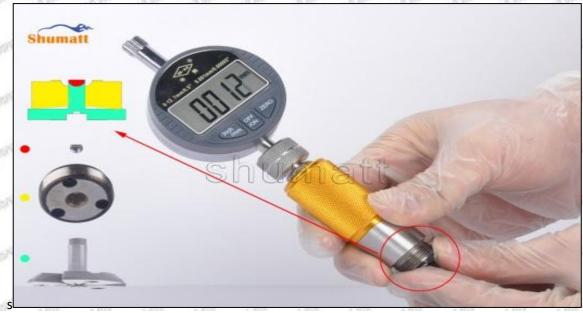

#### (2) 095000-5003 Injector Orifice Plate 29# Customized Items

| No.         | STATE STATE STATE STATE                                                                                                                                                                                                                                                                                                                                                                                                                                                                                                                                                                                                                                                                                                                                                                                                                                                                                                                                                                                                                                                                                                                                                                                                                                                                                                                                                                                                                                                                                                                                                                                                                                                                                                                                                                                                                                                                                                                                                                                                                                                                                                        | 2                                                                                                                                                                                                                                                                                                                                                                                                                                                                                                                                                                                                                                                                                                                                                                                                                                                                                                                                                                                                                                                                                                                                                                                                                                                                                                                                                                                                                                                                                                                                                                                                                                                                                                                                                                                                                                                                                                                                                                                                                                                                                                                              |
|-------------|--------------------------------------------------------------------------------------------------------------------------------------------------------------------------------------------------------------------------------------------------------------------------------------------------------------------------------------------------------------------------------------------------------------------------------------------------------------------------------------------------------------------------------------------------------------------------------------------------------------------------------------------------------------------------------------------------------------------------------------------------------------------------------------------------------------------------------------------------------------------------------------------------------------------------------------------------------------------------------------------------------------------------------------------------------------------------------------------------------------------------------------------------------------------------------------------------------------------------------------------------------------------------------------------------------------------------------------------------------------------------------------------------------------------------------------------------------------------------------------------------------------------------------------------------------------------------------------------------------------------------------------------------------------------------------------------------------------------------------------------------------------------------------------------------------------------------------------------------------------------------------------------------------------------------------------------------------------------------------------------------------------------------------------------------------------------------------------------------------------------------------|--------------------------------------------------------------------------------------------------------------------------------------------------------------------------------------------------------------------------------------------------------------------------------------------------------------------------------------------------------------------------------------------------------------------------------------------------------------------------------------------------------------------------------------------------------------------------------------------------------------------------------------------------------------------------------------------------------------------------------------------------------------------------------------------------------------------------------------------------------------------------------------------------------------------------------------------------------------------------------------------------------------------------------------------------------------------------------------------------------------------------------------------------------------------------------------------------------------------------------------------------------------------------------------------------------------------------------------------------------------------------------------------------------------------------------------------------------------------------------------------------------------------------------------------------------------------------------------------------------------------------------------------------------------------------------------------------------------------------------------------------------------------------------------------------------------------------------------------------------------------------------------------------------------------------------------------------------------------------------------------------------------------------------------------------------------------------------------------------------------------------------|
| Image       | SHUMATT COMMANDER OF THE PARTY  | SHUMATT                                                                                                                                                                                                                                                                                                                                                                                                                                                                                                                                                                                                                                                                                                                                                                                                                                                                                                                                                                                                                                                                                                                                                                                                                                                                                                                                                                                                                                                                                                                                                                                                                                                                                                                                                                                                                                                                                                                                                                                                                                                                                                                        |
| Name        | Injector Orifice Plate's Front Lettering                                                                                                                                                                                                                                                                                                                                                                                                                                                                                                                                                                                                                                                                                                                                                                                                                                                                                                                                                                                                                                                                                                                                                                                                                                                                                                                                                                                                                                                                                                                                                                                                                                                                                                                                                                                                                                                                                                                                                                                                                                                                                       | Injector Orifice Plate's Side Lettering                                                                                                                                                                                                                                                                                                                                                                                                                                                                                                                                                                                                                                                                                                                                                                                                                                                                                                                                                                                                                                                                                                                                                                                                                                                                                                                                                                                                                                                                                                                                                                                                                                                                                                                                                                                                                                                                                                                                                                                                                                                                                        |
| Description | Orifice plate part number: 29#                                                                                                                                                                                                                                                                                                                                                                                                                                                                                                                                                                                                                                                                                                                                                                                                                                                                                                                                                                                                                                                                                                                                                                                                                                                                                                                                                                                                                                                                                                                                                                                                                                                                                                                                                                                                                                                                                                                                                                                                                                                                                                 | sim sim sim sim sim sim                                                                                                                                                                                                                                                                                                                                                                                                                                                                                                                                                                                                                                                                                                                                                                                                                                                                                                                                                                                                                                                                                                                                                                                                                                                                                                                                                                                                                                                                                                                                                                                                                                                                                                                                                                                                                                                                                                                                                                                                                                                                                                        |
| No.         | MET ANT ANT 3 ANT ANT                                                                                                                                                                                                                                                                                                                                                                                                                                                                                                                                                                                                                                                                                                                                                                                                                                                                                                                                                                                                                                                                                                                                                                                                                                                                                                                                                                                                                                                                                                                                                                                                                                                                                                                                                                                                                                                                                                                                                                                                                                                                                                          | 4 4                                                                                                                                                                                                                                                                                                                                                                                                                                                                                                                                                                                                                                                                                                                                                                                                                                                                                                                                                                                                                                                                                                                                                                                                                                                                                                                                                                                                                                                                                                                                                                                                                                                                                                                                                                                                                                                                                                                                                                                                                                                                                                                            |
| Image       | 0-25mm<br>0.001mm                                                                                                                                                                                                                                                                                                                                                                                                                                                                                                                                                                                                                                                                                                                                                                                                                                                                                                                                                                                                                                                                                                                                                                                                                                                                                                                                                                                                                                                                                                                                                                                                                                                                                                                                                                                                                                                                                                                                                                                                                                                                                                              | SHUMATT CONTRACTOR OF THE PARTY |
| Name        | Injector Orifice Plate's Thickness                                                                                                                                                                                                                                                                                                                                                                                                                                                                                                                                                                                                                                                                                                                                                                                                                                                                                                                                                                                                                                                                                                                                                                                                                                                                                                                                                                                                                                                                                                                                                                                                                                                                                                                                                                                                                                                                                                                                                                                                                                                                                             | 9-Grid Plastic Box                                                                                                                                                                                                                                                                                                                                                                                                                                                                                                                                                                                                                                                                                                                                                                                                                                                                                                                                                                                                                                                                                                                                                                                                                                                                                                                                                                                                                                                                                                                                                                                                                                                                                                                                                                                                                                                                                                                                                                                                                                                                                                             |
| Description | Injector orifice plate's thickness range:<br>4.02mm∽4.108mm.                                                                                                                                                                                                                                                                                                                                                                                                                                                                                                                                                                                                                                                                                                                                                                                                                                                                                                                                                                                                                                                                                                                                                                                                                                                                                                                                                                                                                                                                                                                                                                                                                                                                                                                                                                                                                                                                                                                                                                                                                                                                   | Prevent damage to the orifice plates during transportation                                                                                                                                                                                                                                                                                                                                                                                                                                                                                                                                                                                                                                                                                                                                                                                                                                                                                                                                                                                                                                                                                                                                                                                                                                                                                                                                                                                                                                                                                                                                                                                                                                                                                                                                                                                                                                                                                                                                                                                                                                                                     |
| No.         | 53000 363000 36300                                                                                                                                                                                                                                                                                                                                                                                                                                                                                                                                                                                                                                                                                                                                                                                                                                                                                                                                                                                                                                                                                                                                                                                                                                                                                                                                                                                                                                                                                                                                                                                                                                                                                                                                                                                                                                                                                                                                                                                                                                                                                                             | 6                                                                                                                                                                                                                                                                                                                                                                                                                                                                                                                                                                                                                                                                                                                                                                                                                                                                                                                                                                                                                                                                                                                                                                                                                                                                                                                                                                                                                                                                                                                                                                                                                                                                                                                                                                                                                                                                                                                                                                                                                                                                                                                              |
| Image       | SHUMATT STATE OF THE PARTY OF T | SHUMATT                                                                                                                                                                                                                                                                                                                                                                                                                                                                                                                                                                                                                                                                                                                                                                                                                                                                                                                                                                                                                                                                                                                                                                                                                                                                                                                                                                                                                                                                                                                                                                                                                                                                                                                                                                                                                                                                                                                                                                                                                                                                                                                        |
| Name        | Neutral Injector Orifice Plate's Individual<br>Box                                                                                                                                                                                                                                                                                                                                                                                                                                                                                                                                                                                                                                                                                                                                                                                                                                                                                                                                                                                                                                                                                                                                                                                                                                                                                                                                                                                                                                                                                                                                                                                                                                                                                                                                                                                                                                                                                                                                                                                                                                                                             | Orifice Plate's 10pcs Packing Box                                                                                                                                                                                                                                                                                                                                                                                                                                                                                                                                                                                                                                                                                                                                                                                                                                                                                                                                                                                                                                                                                                                                                                                                                                                                                                                                                                                                                                                                                                                                                                                                                                                                                                                                                                                                                                                                                                                                                                                                                                                                                              |
| Description | Prevent damage to the orifice plates during transportation                                                                                                                                                                                                                                                                                                                                                                                                                                                                                                                                                                                                                                                                                                                                                                                                                                                                                                                                                                                                                                                                                                                                                                                                                                                                                                                                                                                                                                                                                                                                                                                                                                                                                                                                                                                                                                                                                                                                                                                                                                                                     | Liwei orifice plate's 10PCS plastic box to prevent damage to the orifice plates during transportation                                                                                                                                                                                                                                                                                                                                                                                                                                                                                                                                                                                                                                                                                                                                                                                                                                                                                                                                                                                                                                                                                                                                                                                                                                                                                                                                                                                                                                                                                                                                                                                                                                                                                                                                                                                                                                                                                                                                                                                                                          |
|             |                                                                                                                                                                                                                                                                                                                                                                                                                                                                                                                                                                                                                                                                                                                                                                                                                                                                                                                                                                                                                                                                                                                                                                                                                                                                                                                                                                                                                                                                                                                                                                                                                                                                                                                                                                                                                                                                                                                                                                                                                                                                                                                                | a. a. apprication                                                                                                                                                                                                                                                                                                                                                                                                                                                                                                                                                                                                                                                                                                                                                                                                                                                                                                                                                                                                                                                                                                                                                                                                                                                                                                                                                                                                                                                                                                                                                                                                                                                                                                                                                                                                                                                                                                                                                                                                                                                                                                              |