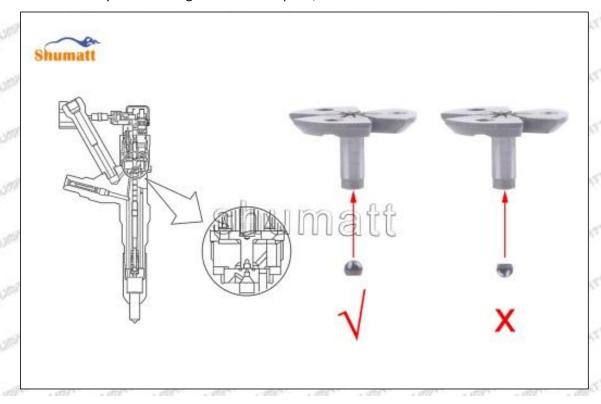

# 095000-5003 Injector Orifice Plate 29# Technical File

SKU1: G1Z11000000029

SKU2: G1F12950402900

SKU3: G1L32950402900

SKU4: G1N12950402900

SKU5: G1Z172950402900