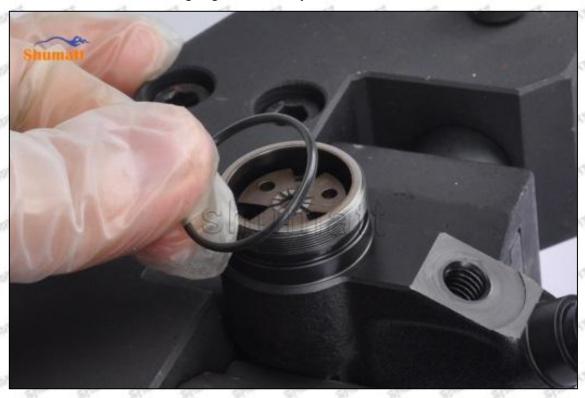

#### (1) 095000-5003 Injector Orifice Plate 29# Testing

All 095000-5003 injector orifice plate 29# parts are subjected to A-hole flow test, Z-hole flow test, precision test, high temperature test, low temperature test, pressure test, leakage test, durability test, and various working condition tests.

#### (2) 095000-5003 Injector Orifice Plate 29# Inspection

The factory inspection of 095000-5003 injector orifice plate 29# is undergone three inspections - full inspection, random inspection, and batch inspection. Different brands of test benches are used to test 095000-5003 injector orifice plate 29# for a total of no less than three times for factory inspection, and 095000-5003 injector orifice plate 29# installation testing environment are progressed in dust-free