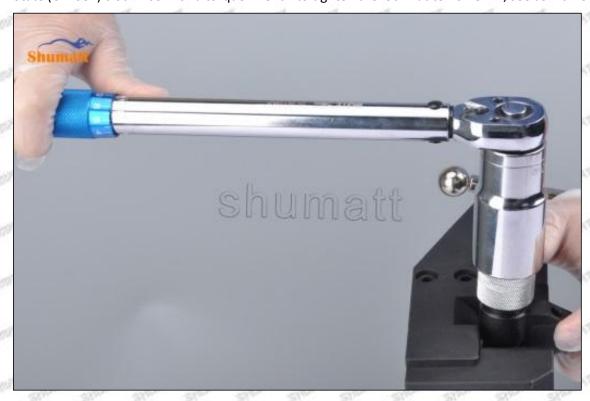

# 095000-5003 Injector Orifice Plate 29# Technical File

SKU1: G1Z11000000029

SKU2: G1F12950402900

SKU3: G1L32950402900

SKU4: G1N12950402900

SKU5: G1Z172950402900