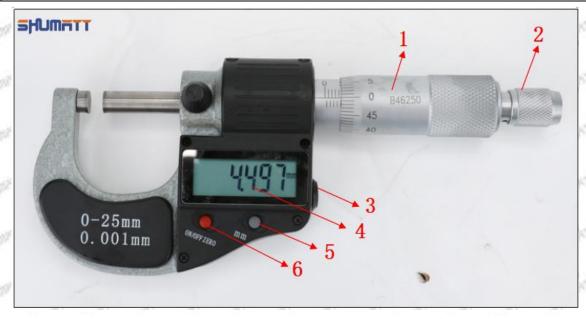

#### (2) 095000-5003 Injector Orifice Plate 29# Customized Items

| No.         | STATE STATE STATE STATE                                                                                                                                                                                                                                                                                                                                                                                                                                                                                                                                                                                                                                                                                                                                                                                                                                                                                                                                                                                                                                                                                                                                                                                                                                                                                                                                                                                                                                                                                                                                                                                                                                                                                                                                                                                                                                                                                                                                                                                                                                                                                                        | 2                                                                                                                                                                                                                                                                                                                                                                                                                                                                                                                                                                                                                                                                                                                                                                                                                                                                                                                                                                                                                                                                                                                                                                                                                                                                                                                                                                                                                                                                                                                                                                                                                                                                                                                                                                                                                                                                                                                                                                                                                                                                                                                              |
|-------------|--------------------------------------------------------------------------------------------------------------------------------------------------------------------------------------------------------------------------------------------------------------------------------------------------------------------------------------------------------------------------------------------------------------------------------------------------------------------------------------------------------------------------------------------------------------------------------------------------------------------------------------------------------------------------------------------------------------------------------------------------------------------------------------------------------------------------------------------------------------------------------------------------------------------------------------------------------------------------------------------------------------------------------------------------------------------------------------------------------------------------------------------------------------------------------------------------------------------------------------------------------------------------------------------------------------------------------------------------------------------------------------------------------------------------------------------------------------------------------------------------------------------------------------------------------------------------------------------------------------------------------------------------------------------------------------------------------------------------------------------------------------------------------------------------------------------------------------------------------------------------------------------------------------------------------------------------------------------------------------------------------------------------------------------------------------------------------------------------------------------------------|--------------------------------------------------------------------------------------------------------------------------------------------------------------------------------------------------------------------------------------------------------------------------------------------------------------------------------------------------------------------------------------------------------------------------------------------------------------------------------------------------------------------------------------------------------------------------------------------------------------------------------------------------------------------------------------------------------------------------------------------------------------------------------------------------------------------------------------------------------------------------------------------------------------------------------------------------------------------------------------------------------------------------------------------------------------------------------------------------------------------------------------------------------------------------------------------------------------------------------------------------------------------------------------------------------------------------------------------------------------------------------------------------------------------------------------------------------------------------------------------------------------------------------------------------------------------------------------------------------------------------------------------------------------------------------------------------------------------------------------------------------------------------------------------------------------------------------------------------------------------------------------------------------------------------------------------------------------------------------------------------------------------------------------------------------------------------------------------------------------------------------|
| Image       | SHUMATT COMMANDER OF THE PARTY  | SHUMATT                                                                                                                                                                                                                                                                                                                                                                                                                                                                                                                                                                                                                                                                                                                                                                                                                                                                                                                                                                                                                                                                                                                                                                                                                                                                                                                                                                                                                                                                                                                                                                                                                                                                                                                                                                                                                                                                                                                                                                                                                                                                                                                        |
| Name        | Injector Orifice Plate's Front Lettering                                                                                                                                                                                                                                                                                                                                                                                                                                                                                                                                                                                                                                                                                                                                                                                                                                                                                                                                                                                                                                                                                                                                                                                                                                                                                                                                                                                                                                                                                                                                                                                                                                                                                                                                                                                                                                                                                                                                                                                                                                                                                       | Injector Orifice Plate's Side Lettering                                                                                                                                                                                                                                                                                                                                                                                                                                                                                                                                                                                                                                                                                                                                                                                                                                                                                                                                                                                                                                                                                                                                                                                                                                                                                                                                                                                                                                                                                                                                                                                                                                                                                                                                                                                                                                                                                                                                                                                                                                                                                        |
| Description | Orifice plate part number: 29#                                                                                                                                                                                                                                                                                                                                                                                                                                                                                                                                                                                                                                                                                                                                                                                                                                                                                                                                                                                                                                                                                                                                                                                                                                                                                                                                                                                                                                                                                                                                                                                                                                                                                                                                                                                                                                                                                                                                                                                                                                                                                                 | sim sim sim sim sim sim                                                                                                                                                                                                                                                                                                                                                                                                                                                                                                                                                                                                                                                                                                                                                                                                                                                                                                                                                                                                                                                                                                                                                                                                                                                                                                                                                                                                                                                                                                                                                                                                                                                                                                                                                                                                                                                                                                                                                                                                                                                                                                        |
| No.         | MET ANT ANT 3 ANT ANT                                                                                                                                                                                                                                                                                                                                                                                                                                                                                                                                                                                                                                                                                                                                                                                                                                                                                                                                                                                                                                                                                                                                                                                                                                                                                                                                                                                                                                                                                                                                                                                                                                                                                                                                                                                                                                                                                                                                                                                                                                                                                                          | 4 4                                                                                                                                                                                                                                                                                                                                                                                                                                                                                                                                                                                                                                                                                                                                                                                                                                                                                                                                                                                                                                                                                                                                                                                                                                                                                                                                                                                                                                                                                                                                                                                                                                                                                                                                                                                                                                                                                                                                                                                                                                                                                                                            |
| Image       | 0-25mm<br>0.001mm                                                                                                                                                                                                                                                                                                                                                                                                                                                                                                                                                                                                                                                                                                                                                                                                                                                                                                                                                                                                                                                                                                                                                                                                                                                                                                                                                                                                                                                                                                                                                                                                                                                                                                                                                                                                                                                                                                                                                                                                                                                                                                              | SHUMATT CONTRACTOR OF THE PARTY |
| Name        | Injector Orifice Plate's Thickness                                                                                                                                                                                                                                                                                                                                                                                                                                                                                                                                                                                                                                                                                                                                                                                                                                                                                                                                                                                                                                                                                                                                                                                                                                                                                                                                                                                                                                                                                                                                                                                                                                                                                                                                                                                                                                                                                                                                                                                                                                                                                             | 9-Grid Plastic Box                                                                                                                                                                                                                                                                                                                                                                                                                                                                                                                                                                                                                                                                                                                                                                                                                                                                                                                                                                                                                                                                                                                                                                                                                                                                                                                                                                                                                                                                                                                                                                                                                                                                                                                                                                                                                                                                                                                                                                                                                                                                                                             |
| Description | Injector orifice plate's thickness range:<br>4.02mm∽4.108mm.                                                                                                                                                                                                                                                                                                                                                                                                                                                                                                                                                                                                                                                                                                                                                                                                                                                                                                                                                                                                                                                                                                                                                                                                                                                                                                                                                                                                                                                                                                                                                                                                                                                                                                                                                                                                                                                                                                                                                                                                                                                                   | Prevent damage to the orifice plates during transportation                                                                                                                                                                                                                                                                                                                                                                                                                                                                                                                                                                                                                                                                                                                                                                                                                                                                                                                                                                                                                                                                                                                                                                                                                                                                                                                                                                                                                                                                                                                                                                                                                                                                                                                                                                                                                                                                                                                                                                                                                                                                     |
| No.         | 53000 363000 36300                                                                                                                                                                                                                                                                                                                                                                                                                                                                                                                                                                                                                                                                                                                                                                                                                                                                                                                                                                                                                                                                                                                                                                                                                                                                                                                                                                                                                                                                                                                                                                                                                                                                                                                                                                                                                                                                                                                                                                                                                                                                                                             | 6                                                                                                                                                                                                                                                                                                                                                                                                                                                                                                                                                                                                                                                                                                                                                                                                                                                                                                                                                                                                                                                                                                                                                                                                                                                                                                                                                                                                                                                                                                                                                                                                                                                                                                                                                                                                                                                                                                                                                                                                                                                                                                                              |
| Image       | SHUMATT STATE OF THE PARTY OF T | SHUMATT                                                                                                                                                                                                                                                                                                                                                                                                                                                                                                                                                                                                                                                                                                                                                                                                                                                                                                                                                                                                                                                                                                                                                                                                                                                                                                                                                                                                                                                                                                                                                                                                                                                                                                                                                                                                                                                                                                                                                                                                                                                                                                                        |
| Name        | Neutral Injector Orifice Plate's Individual<br>Box                                                                                                                                                                                                                                                                                                                                                                                                                                                                                                                                                                                                                                                                                                                                                                                                                                                                                                                                                                                                                                                                                                                                                                                                                                                                                                                                                                                                                                                                                                                                                                                                                                                                                                                                                                                                                                                                                                                                                                                                                                                                             | Orifice Plate's 10pcs Packing Box                                                                                                                                                                                                                                                                                                                                                                                                                                                                                                                                                                                                                                                                                                                                                                                                                                                                                                                                                                                                                                                                                                                                                                                                                                                                                                                                                                                                                                                                                                                                                                                                                                                                                                                                                                                                                                                                                                                                                                                                                                                                                              |
| Description | Prevent damage to the orifice plates during transportation                                                                                                                                                                                                                                                                                                                                                                                                                                                                                                                                                                                                                                                                                                                                                                                                                                                                                                                                                                                                                                                                                                                                                                                                                                                                                                                                                                                                                                                                                                                                                                                                                                                                                                                                                                                                                                                                                                                                                                                                                                                                     | Liwei orifice plate's 10PCS plastic box to prevent damage to the orifice plates during transportation                                                                                                                                                                                                                                                                                                                                                                                                                                                                                                                                                                                                                                                                                                                                                                                                                                                                                                                                                                                                                                                                                                                                                                                                                                                                                                                                                                                                                                                                                                                                                                                                                                                                                                                                                                                                                                                                                                                                                                                                                          |
|             |                                                                                                                                                                                                                                                                                                                                                                                                                                                                                                                                                                                                                                                                                                                                                                                                                                                                                                                                                                                                                                                                                                                                                                                                                                                                                                                                                                                                                                                                                                                                                                                                                                                                                                                                                                                                                                                                                                                                                                                                                                                                                                                                | a. a. apprication                                                                                                                                                                                                                                                                                                                                                                                                                                                                                                                                                                                                                                                                                                                                                                                                                                                                                                                                                                                                                                                                                                                                                                                                                                                                                                                                                                                                                                                                                                                                                                                                                                                                                                                                                                                                                                                                                                                                                                                                                                                                                                              |