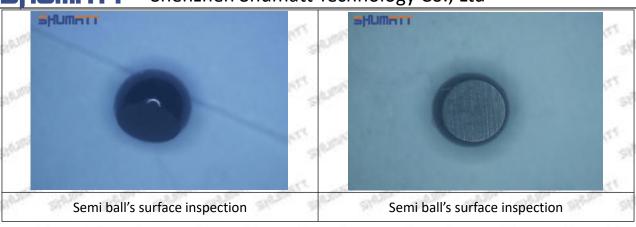

the semi ball to be not tightly sealed, which causes the fuel injection pressure cannot be established, then the fuel injector cannot work normally.

⚠ The wear on orifice plate's surface causes gap to the semi ball, which leads to large volume of oil return, in serious cases, the pressure can not be built up and nozzle will spray oil directly.

The blockage of the oil inlet hole (side hole) will cause small amount of oil return, the blockage of oil inlet side hole will cause the injector cannot build a pressure chamber, as a result, the injector cannot work normally.

(2) Magnified 500 times under the microscope, check the plane position of the semi ball, if there is any scratch, it is recommended to replace it.

Mob/WhatsApp: +86 13410541523 Tel: +8675523215133

Email: ruby@shumatt.com



### 2.2.095000-5003 Injector Orifice Plate 29# Level of Damage Inspection

#### (1) Slight Damaged



Mob/WhatsApp: +86 13410541523 Tel: +8675523215133

Email: <u>ruby@shumatt.com</u> Website: <u>www.shumatt.com</u>

#### (2) Moderate Damaged



Wear marks on edge



The misalignment of the semi ball causes damage to the orifice plate when installing it



The wear of the middle oil back-flow hole causes gap between semi ball and orifice plate, and causes the orifice plate to be washed out by high-pressure oil

ģģ

/

#### (3) Highly Damaged



Obvious Wear marks on edge



The misalignment of the semi ball causes damage to the orifice plate when installing it

Mob/WhatsApp: +86 13410541523

Email: ruby@shumatt.com

© 2022 Shenzhen Shumatt Technology Co., Ltd

Tel: +8675523215133

# SHUM