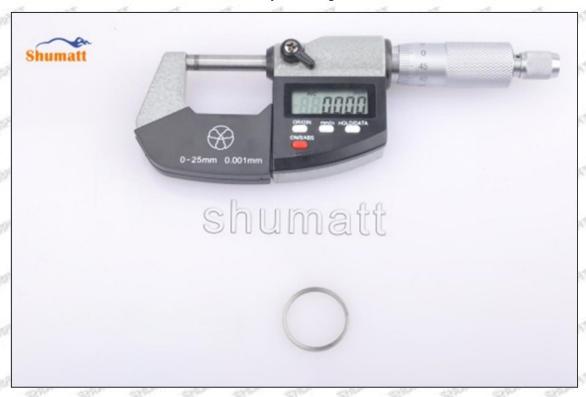

#### (2) 095000-5003 Injector Orifice Plate 29# Customized Items

| No.         | STATE STATE STATE STATE                                                                                                                                                                                                                                                                                                                                                                                                                                                                                                                                                                                                                                                                                                                                                                                                                                                                                                                                                                                                                                                                                                                                                                                                                                                                                                                                                                                                                                                                                                                                                                                                                                                                                                                                                                                                                                                                                                                                                                                                                                                                                                        | 2                                                                                                                                                                                                                                                                                                                                                                                                                                                                                                                                                                                                                                                                                                                                                                                                                                                                                                                                                                                                                                                                                                                                                                                                                                                                                                                                                                                                                                                                                                                                                                                                                                                                                                                                                                                                                                                                                                                                                                                                                                                                                                                              |
|-------------|--------------------------------------------------------------------------------------------------------------------------------------------------------------------------------------------------------------------------------------------------------------------------------------------------------------------------------------------------------------------------------------------------------------------------------------------------------------------------------------------------------------------------------------------------------------------------------------------------------------------------------------------------------------------------------------------------------------------------------------------------------------------------------------------------------------------------------------------------------------------------------------------------------------------------------------------------------------------------------------------------------------------------------------------------------------------------------------------------------------------------------------------------------------------------------------------------------------------------------------------------------------------------------------------------------------------------------------------------------------------------------------------------------------------------------------------------------------------------------------------------------------------------------------------------------------------------------------------------------------------------------------------------------------------------------------------------------------------------------------------------------------------------------------------------------------------------------------------------------------------------------------------------------------------------------------------------------------------------------------------------------------------------------------------------------------------------------------------------------------------------------|--------------------------------------------------------------------------------------------------------------------------------------------------------------------------------------------------------------------------------------------------------------------------------------------------------------------------------------------------------------------------------------------------------------------------------------------------------------------------------------------------------------------------------------------------------------------------------------------------------------------------------------------------------------------------------------------------------------------------------------------------------------------------------------------------------------------------------------------------------------------------------------------------------------------------------------------------------------------------------------------------------------------------------------------------------------------------------------------------------------------------------------------------------------------------------------------------------------------------------------------------------------------------------------------------------------------------------------------------------------------------------------------------------------------------------------------------------------------------------------------------------------------------------------------------------------------------------------------------------------------------------------------------------------------------------------------------------------------------------------------------------------------------------------------------------------------------------------------------------------------------------------------------------------------------------------------------------------------------------------------------------------------------------------------------------------------------------------------------------------------------------|
| Image       | SHUMATT COMMANDER OF THE PARTY  | SHUMATT                                                                                                                                                                                                                                                                                                                                                                                                                                                                                                                                                                                                                                                                                                                                                                                                                                                                                                                                                                                                                                                                                                                                                                                                                                                                                                                                                                                                                                                                                                                                                                                                                                                                                                                                                                                                                                                                                                                                                                                                                                                                                                                        |
| Name        | Injector Orifice Plate's Front Lettering                                                                                                                                                                                                                                                                                                                                                                                                                                                                                                                                                                                                                                                                                                                                                                                                                                                                                                                                                                                                                                                                                                                                                                                                                                                                                                                                                                                                                                                                                                                                                                                                                                                                                                                                                                                                                                                                                                                                                                                                                                                                                       | Injector Orifice Plate's Side Lettering                                                                                                                                                                                                                                                                                                                                                                                                                                                                                                                                                                                                                                                                                                                                                                                                                                                                                                                                                                                                                                                                                                                                                                                                                                                                                                                                                                                                                                                                                                                                                                                                                                                                                                                                                                                                                                                                                                                                                                                                                                                                                        |
| Description | Orifice plate part number: 29#                                                                                                                                                                                                                                                                                                                                                                                                                                                                                                                                                                                                                                                                                                                                                                                                                                                                                                                                                                                                                                                                                                                                                                                                                                                                                                                                                                                                                                                                                                                                                                                                                                                                                                                                                                                                                                                                                                                                                                                                                                                                                                 | sim sim sim sim sim sim                                                                                                                                                                                                                                                                                                                                                                                                                                                                                                                                                                                                                                                                                                                                                                                                                                                                                                                                                                                                                                                                                                                                                                                                                                                                                                                                                                                                                                                                                                                                                                                                                                                                                                                                                                                                                                                                                                                                                                                                                                                                                                        |
| No.         | MET ANT ANT 3 ANT ANT                                                                                                                                                                                                                                                                                                                                                                                                                                                                                                                                                                                                                                                                                                                                                                                                                                                                                                                                                                                                                                                                                                                                                                                                                                                                                                                                                                                                                                                                                                                                                                                                                                                                                                                                                                                                                                                                                                                                                                                                                                                                                                          | 4 4                                                                                                                                                                                                                                                                                                                                                                                                                                                                                                                                                                                                                                                                                                                                                                                                                                                                                                                                                                                                                                                                                                                                                                                                                                                                                                                                                                                                                                                                                                                                                                                                                                                                                                                                                                                                                                                                                                                                                                                                                                                                                                                            |
| Image       | 0-25mm<br>0.001mm                                                                                                                                                                                                                                                                                                                                                                                                                                                                                                                                                                                                                                                                                                                                                                                                                                                                                                                                                                                                                                                                                                                                                                                                                                                                                                                                                                                                                                                                                                                                                                                                                                                                                                                                                                                                                                                                                                                                                                                                                                                                                                              | SHUMATT CONTRACTOR OF THE PARTY |
| Name        | Injector Orifice Plate's Thickness                                                                                                                                                                                                                                                                                                                                                                                                                                                                                                                                                                                                                                                                                                                                                                                                                                                                                                                                                                                                                                                                                                                                                                                                                                                                                                                                                                                                                                                                                                                                                                                                                                                                                                                                                                                                                                                                                                                                                                                                                                                                                             | 9-Grid Plastic Box                                                                                                                                                                                                                                                                                                                                                                                                                                                                                                                                                                                                                                                                                                                                                                                                                                                                                                                                                                                                                                                                                                                                                                                                                                                                                                                                                                                                                                                                                                                                                                                                                                                                                                                                                                                                                                                                                                                                                                                                                                                                                                             |
| Description | Injector orifice plate's thickness range:<br>4.02mm∽4.108mm.                                                                                                                                                                                                                                                                                                                                                                                                                                                                                                                                                                                                                                                                                                                                                                                                                                                                                                                                                                                                                                                                                                                                                                                                                                                                                                                                                                                                                                                                                                                                                                                                                                                                                                                                                                                                                                                                                                                                                                                                                                                                   | Prevent damage to the orifice plates during transportation                                                                                                                                                                                                                                                                                                                                                                                                                                                                                                                                                                                                                                                                                                                                                                                                                                                                                                                                                                                                                                                                                                                                                                                                                                                                                                                                                                                                                                                                                                                                                                                                                                                                                                                                                                                                                                                                                                                                                                                                                                                                     |
| No.         | 53000 363000 36300                                                                                                                                                                                                                                                                                                                                                                                                                                                                                                                                                                                                                                                                                                                                                                                                                                                                                                                                                                                                                                                                                                                                                                                                                                                                                                                                                                                                                                                                                                                                                                                                                                                                                                                                                                                                                                                                                                                                                                                                                                                                                                             | 6                                                                                                                                                                                                                                                                                                                                                                                                                                                                                                                                                                                                                                                                                                                                                                                                                                                                                                                                                                                                                                                                                                                                                                                                                                                                                                                                                                                                                                                                                                                                                                                                                                                                                                                                                                                                                                                                                                                                                                                                                                                                                                                              |
| Image       | SHUMATT STATE OF THE PARTY OF T | SHUMATT                                                                                                                                                                                                                                                                                                                                                                                                                                                                                                                                                                                                                                                                                                                                                                                                                                                                                                                                                                                                                                                                                                                                                                                                                                                                                                                                                                                                                                                                                                                                                                                                                                                                                                                                                                                                                                                                                                                                                                                                                                                                                                                        |
| Name        | Neutral Injector Orifice Plate's Individual<br>Box                                                                                                                                                                                                                                                                                                                                                                                                                                                                                                                                                                                                                                                                                                                                                                                                                                                                                                                                                                                                                                                                                                                                                                                                                                                                                                                                                                                                                                                                                                                                                                                                                                                                                                                                                                                                                                                                                                                                                                                                                                                                             | Orifice Plate's 10pcs Packing Box                                                                                                                                                                                                                                                                                                                                                                                                                                                                                                                                                                                                                                                                                                                                                                                                                                                                                                                                                                                                                                                                                                                                                                                                                                                                                                                                                                                                                                                                                                                                                                                                                                                                                                                                                                                                                                                                                                                                                                                                                                                                                              |
| Description | Prevent damage to the orifice plates during transportation                                                                                                                                                                                                                                                                                                                                                                                                                                                                                                                                                                                                                                                                                                                                                                                                                                                                                                                                                                                                                                                                                                                                                                                                                                                                                                                                                                                                                                                                                                                                                                                                                                                                                                                                                                                                                                                                                                                                                                                                                                                                     | Liwei orifice plate's 10PCS plastic box to prevent damage to the orifice plates during transportation                                                                                                                                                                                                                                                                                                                                                                                                                                                                                                                                                                                                                                                                                                                                                                                                                                                                                                                                                                                                                                                                                                                                                                                                                                                                                                                                                                                                                                                                                                                                                                                                                                                                                                                                                                                                                                                                                                                                                                                                                          |
|             |                                                                                                                                                                                                                                                                                                                                                                                                                                                                                                                                                                                                                                                                                                                                                                                                                                                                                                                                                                                                                                                                                                                                                                                                                                                                                                                                                                                                                                                                                                                                                                                                                                                                                                                                                                                                                                                                                                                                                                                                                                                                                                                                | a. a. apprication                                                                                                                                                                                                                                                                                                                                                                                                                                                                                                                                                                                                                                                                                                                                                                                                                                                                                                                                                                                                                                                                                                                                                                                                                                                                                                                                                                                                                                                                                                                                                                                                                                                                                                                                                                                                                                                                                                                                                                                                                                                                                                              |