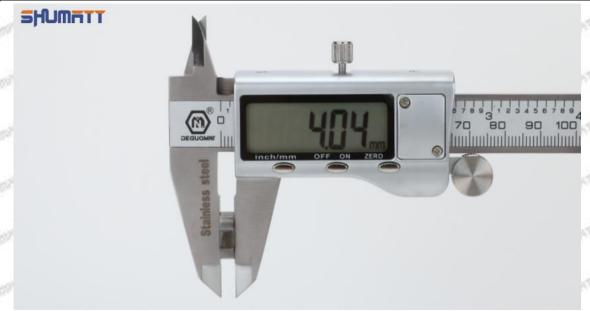

#### (2) 095000-5003 Injector Orifice Plate 29# Customized Items

| No.         | STATE STATE STATE STATE                                                                                                                                                                                                                                                                                                                                                                                                                                                                                                                                                                                                                                                                                                                                                                                                                                                                                                                                                                                                                                                                                                                                                                                                                                                                                                                                                                                                                                                                                                                                                                                                                                                                                                                                                                                                                                                                                                                                                                                                                                                                                                        | 2                                                                                                                                                                                                                                                                                                                                                                                                                                                                                                                                                                                                                                                                                                                                                                                                                                                                                                                                                                                                                                                                                                                                                                                                                                                                                                                                                                                                                                                                                                                                                                                                                                                                                                                                                                                                                                                                                                                                                                                                                                                                                                                              |
|-------------|--------------------------------------------------------------------------------------------------------------------------------------------------------------------------------------------------------------------------------------------------------------------------------------------------------------------------------------------------------------------------------------------------------------------------------------------------------------------------------------------------------------------------------------------------------------------------------------------------------------------------------------------------------------------------------------------------------------------------------------------------------------------------------------------------------------------------------------------------------------------------------------------------------------------------------------------------------------------------------------------------------------------------------------------------------------------------------------------------------------------------------------------------------------------------------------------------------------------------------------------------------------------------------------------------------------------------------------------------------------------------------------------------------------------------------------------------------------------------------------------------------------------------------------------------------------------------------------------------------------------------------------------------------------------------------------------------------------------------------------------------------------------------------------------------------------------------------------------------------------------------------------------------------------------------------------------------------------------------------------------------------------------------------------------------------------------------------------------------------------------------------|--------------------------------------------------------------------------------------------------------------------------------------------------------------------------------------------------------------------------------------------------------------------------------------------------------------------------------------------------------------------------------------------------------------------------------------------------------------------------------------------------------------------------------------------------------------------------------------------------------------------------------------------------------------------------------------------------------------------------------------------------------------------------------------------------------------------------------------------------------------------------------------------------------------------------------------------------------------------------------------------------------------------------------------------------------------------------------------------------------------------------------------------------------------------------------------------------------------------------------------------------------------------------------------------------------------------------------------------------------------------------------------------------------------------------------------------------------------------------------------------------------------------------------------------------------------------------------------------------------------------------------------------------------------------------------------------------------------------------------------------------------------------------------------------------------------------------------------------------------------------------------------------------------------------------------------------------------------------------------------------------------------------------------------------------------------------------------------------------------------------------------|
| Image       | SHUMATT COMMANDER OF THE PARTY  | SHUMATT                                                                                                                                                                                                                                                                                                                                                                                                                                                                                                                                                                                                                                                                                                                                                                                                                                                                                                                                                                                                                                                                                                                                                                                                                                                                                                                                                                                                                                                                                                                                                                                                                                                                                                                                                                                                                                                                                                                                                                                                                                                                                                                        |
| Name        | Injector Orifice Plate's Front Lettering                                                                                                                                                                                                                                                                                                                                                                                                                                                                                                                                                                                                                                                                                                                                                                                                                                                                                                                                                                                                                                                                                                                                                                                                                                                                                                                                                                                                                                                                                                                                                                                                                                                                                                                                                                                                                                                                                                                                                                                                                                                                                       | Injector Orifice Plate's Side Lettering                                                                                                                                                                                                                                                                                                                                                                                                                                                                                                                                                                                                                                                                                                                                                                                                                                                                                                                                                                                                                                                                                                                                                                                                                                                                                                                                                                                                                                                                                                                                                                                                                                                                                                                                                                                                                                                                                                                                                                                                                                                                                        |
| Description | Orifice plate part number: 29#                                                                                                                                                                                                                                                                                                                                                                                                                                                                                                                                                                                                                                                                                                                                                                                                                                                                                                                                                                                                                                                                                                                                                                                                                                                                                                                                                                                                                                                                                                                                                                                                                                                                                                                                                                                                                                                                                                                                                                                                                                                                                                 | sim sim sim sim sim sim                                                                                                                                                                                                                                                                                                                                                                                                                                                                                                                                                                                                                                                                                                                                                                                                                                                                                                                                                                                                                                                                                                                                                                                                                                                                                                                                                                                                                                                                                                                                                                                                                                                                                                                                                                                                                                                                                                                                                                                                                                                                                                        |
| No.         | MET ANT ANT 3 ANT ANT                                                                                                                                                                                                                                                                                                                                                                                                                                                                                                                                                                                                                                                                                                                                                                                                                                                                                                                                                                                                                                                                                                                                                                                                                                                                                                                                                                                                                                                                                                                                                                                                                                                                                                                                                                                                                                                                                                                                                                                                                                                                                                          | 4 4                                                                                                                                                                                                                                                                                                                                                                                                                                                                                                                                                                                                                                                                                                                                                                                                                                                                                                                                                                                                                                                                                                                                                                                                                                                                                                                                                                                                                                                                                                                                                                                                                                                                                                                                                                                                                                                                                                                                                                                                                                                                                                                            |
| Image       | 0-25mm<br>0.001mm                                                                                                                                                                                                                                                                                                                                                                                                                                                                                                                                                                                                                                                                                                                                                                                                                                                                                                                                                                                                                                                                                                                                                                                                                                                                                                                                                                                                                                                                                                                                                                                                                                                                                                                                                                                                                                                                                                                                                                                                                                                                                                              | SHUMATT CONTRACTOR OF THE PARTY |
| Name        | Injector Orifice Plate's Thickness                                                                                                                                                                                                                                                                                                                                                                                                                                                                                                                                                                                                                                                                                                                                                                                                                                                                                                                                                                                                                                                                                                                                                                                                                                                                                                                                                                                                                                                                                                                                                                                                                                                                                                                                                                                                                                                                                                                                                                                                                                                                                             | 9-Grid Plastic Box                                                                                                                                                                                                                                                                                                                                                                                                                                                                                                                                                                                                                                                                                                                                                                                                                                                                                                                                                                                                                                                                                                                                                                                                                                                                                                                                                                                                                                                                                                                                                                                                                                                                                                                                                                                                                                                                                                                                                                                                                                                                                                             |
| Description | Injector orifice plate's thickness range:<br>4.02mm∽4.108mm.                                                                                                                                                                                                                                                                                                                                                                                                                                                                                                                                                                                                                                                                                                                                                                                                                                                                                                                                                                                                                                                                                                                                                                                                                                                                                                                                                                                                                                                                                                                                                                                                                                                                                                                                                                                                                                                                                                                                                                                                                                                                   | Prevent damage to the orifice plates during transportation                                                                                                                                                                                                                                                                                                                                                                                                                                                                                                                                                                                                                                                                                                                                                                                                                                                                                                                                                                                                                                                                                                                                                                                                                                                                                                                                                                                                                                                                                                                                                                                                                                                                                                                                                                                                                                                                                                                                                                                                                                                                     |
| No.         | 53000 363000 36300                                                                                                                                                                                                                                                                                                                                                                                                                                                                                                                                                                                                                                                                                                                                                                                                                                                                                                                                                                                                                                                                                                                                                                                                                                                                                                                                                                                                                                                                                                                                                                                                                                                                                                                                                                                                                                                                                                                                                                                                                                                                                                             | 6                                                                                                                                                                                                                                                                                                                                                                                                                                                                                                                                                                                                                                                                                                                                                                                                                                                                                                                                                                                                                                                                                                                                                                                                                                                                                                                                                                                                                                                                                                                                                                                                                                                                                                                                                                                                                                                                                                                                                                                                                                                                                                                              |
| Image       | SHUMATT STATE OF THE PARTY OF T | SHUMATT                                                                                                                                                                                                                                                                                                                                                                                                                                                                                                                                                                                                                                                                                                                                                                                                                                                                                                                                                                                                                                                                                                                                                                                                                                                                                                                                                                                                                                                                                                                                                                                                                                                                                                                                                                                                                                                                                                                                                                                                                                                                                                                        |
| Name        | Neutral Injector Orifice Plate's Individual<br>Box                                                                                                                                                                                                                                                                                                                                                                                                                                                                                                                                                                                                                                                                                                                                                                                                                                                                                                                                                                                                                                                                                                                                                                                                                                                                                                                                                                                                                                                                                                                                                                                                                                                                                                                                                                                                                                                                                                                                                                                                                                                                             | Orifice Plate's 10pcs Packing Box                                                                                                                                                                                                                                                                                                                                                                                                                                                                                                                                                                                                                                                                                                                                                                                                                                                                                                                                                                                                                                                                                                                                                                                                                                                                                                                                                                                                                                                                                                                                                                                                                                                                                                                                                                                                                                                                                                                                                                                                                                                                                              |
| Description | Prevent damage to the orifice plates during transportation                                                                                                                                                                                                                                                                                                                                                                                                                                                                                                                                                                                                                                                                                                                                                                                                                                                                                                                                                                                                                                                                                                                                                                                                                                                                                                                                                                                                                                                                                                                                                                                                                                                                                                                                                                                                                                                                                                                                                                                                                                                                     | Liwei orifice plate's 10PCS plastic box to prevent damage to the orifice plates during transportation                                                                                                                                                                                                                                                                                                                                                                                                                                                                                                                                                                                                                                                                                                                                                                                                                                                                                                                                                                                                                                                                                                                                                                                                                                                                                                                                                                                                                                                                                                                                                                                                                                                                                                                                                                                                                                                                                                                                                                                                                          |
|             |                                                                                                                                                                                                                                                                                                                                                                                                                                                                                                                                                                                                                                                                                                                                                                                                                                                                                                                                                                                                                                                                                                                                                                                                                                                                                                                                                                                                                                                                                                                                                                                                                                                                                                                                                                                                                                                                                                                                                                                                                                                                                                                                | a. a. apprication                                                                                                                                                                                                                                                                                                                                                                                                                                                                                                                                                                                                                                                                                                                                                                                                                                                                                                                                                                                                                                                                                                                                                                                                                                                                                                                                                                                                                                                                                                                                                                                                                                                                                                                                                                                                                                                                                                                                                                                                                                                                                                              |