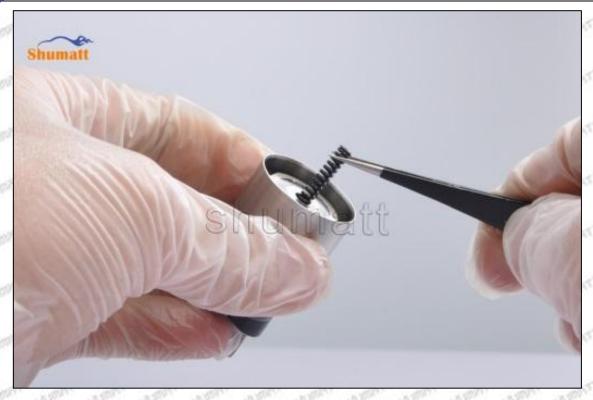

#### (1) 095000-5003 Injector Orifice Plate 29# Testing

All 095000-5003 injector orifice plate 29# parts are subjected to A-hole flow test, Z-hole flow test, precision test, high temperature test, low temperature test, pressure test, leakage test, durability test, and various working condition tests.

#### (2) 095000-5003 Injector Orifice Plate 29# Inspection

The factory inspection of 095000-5003 injector orifice plate 29# is undergone three inspections - full inspection, random inspection, and batch inspection. Different brands of test benches are used to test 095000-5003 injector orifice plate 29# for a total of no less than three times for factory inspection, and 095000-5003 injector orifice plate 29# installation testing environment are progressed in dust-free