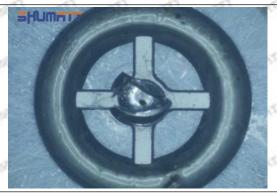

us cases, the pressure can not be built up and nozzle will spray oil directly.

The blockage of the oil inlet hole (side hole) will cause small amount of oil return, the blockage of oil inlet side hole will cause the injector cannot build a pressure chamber, as a result, the injector cannot work normally.

(2) Magnified 500 times under the microscope, check the plane position of the semi ball, if there is any scratch, it is recommended to replace it.

Mob/WhatsApp: +86 13410541523 Tel: +8675523215133

Email: ruby@shumatt.com



### 2.2.095000-5003 Injector Orifice Plate 29# Level of Damage Inspection

#### (1) Slight Damaged



Mob/WhatsApp: +86 13410541523 Tel: +8675523215133

Email: <u>ruby@shumatt.com</u> Website: <u>www.shumatt.com</u>

#### (2) Moderate Damaged



Wear marks on edge



The misalignment of the semi ball causes damage to the orifice plate when installing it



The wear of the middle oil back-flow hole causes gap between semi ball and orifice plate, and causes the orifice plate to be washed out by high-pressure oil

ģģ

/

#### (3) Highly Damaged



Obvious Wear marks on edge



The misalignment of the semi ball causes damage to the orifice plate when installing it

Mob/WhatsApp: +86 13410541523

Email: ruby@shumatt.com

© 2022 Shenzhen Shumatt Technology Co., Ltd

Tel: +8675523215133

# SHUMATT

# Shenzhen Shumatt Technology Co., Ltd



The wear of the middle oil back-flow hole causes gap between semi ball and orifice plate, and causes the orifice plate to be washed out by high-pressure oil

/

#### (4) More Pictures of Orifice Plate's Damage Details