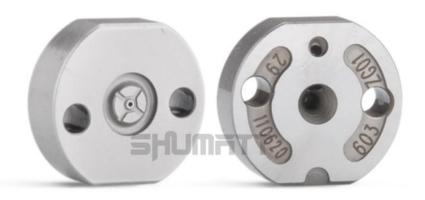

#### (2) 095000-5003 Injector Orifice Plate 29# Part Number Common Writing

29#, 29, 295040-6880, 2950406880, 2950406880