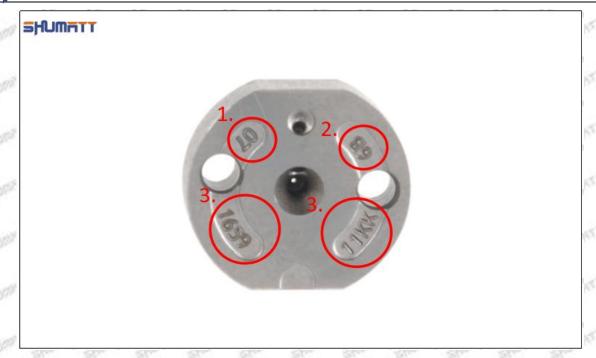

#### (2) 095000-5003 Injector Orifice Plate 29# Part Number Common Writing

29#, 29, 295040-6880, 2950406880, 2950406880