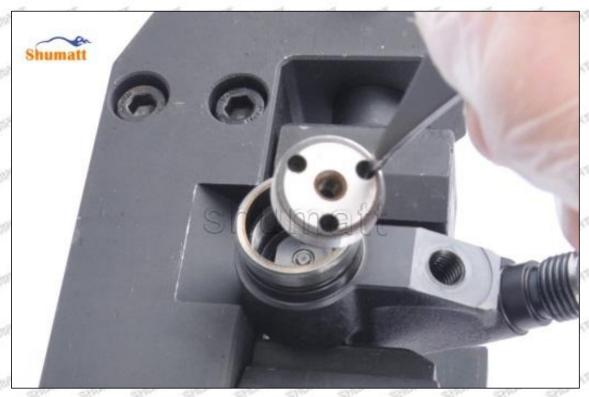

# 095000-5003 Injector Orifice Plate 29# Technical File

SKU1: G1Z11000000029

SKU2: G1F12950402900

SKU3: G1L32950402900

SKU4: G1N12950402900

SKU5: G1Z172950402900