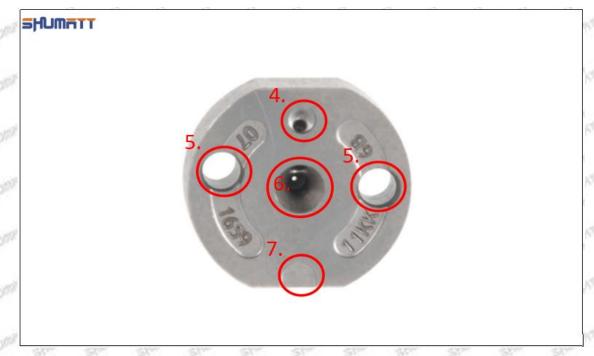

#### (2) 095000-5003 Injector Orifice Plate 29# Part Number Common Writing

29#, 29, 295040-6880, 2950406880, 2950406880