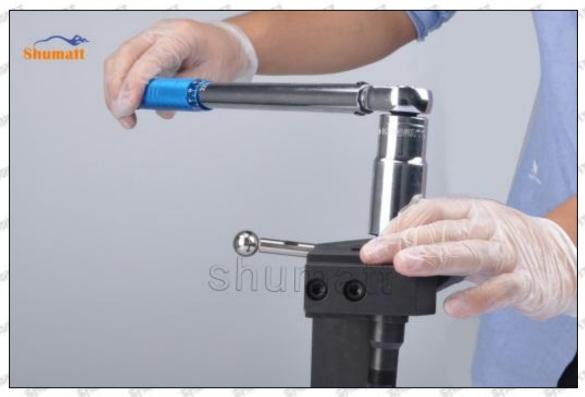

#### (1) 095000-5003 Injector Orifice Plate 29# Testing

All 095000-5003 injector orifice plate 29# parts are subjected to A-hole flow test, Z-hole flow test, precision test, high temperature test, low temperature test, pressure test, leakage test, durability test, and various working condition tests.

#### (2) 095000-5003 Injector Orifice Plate 29# Inspection

The factory inspection of 095000-5003 injector orifice plate 29# is undergone three inspections - full inspection, random inspection, and batch inspection. Different brands of test benches are used to test 095000-5003 injector orifice plate 29# for a total of no less than three times for factory inspection, and 095000-5003 injector orifice plate 29# installation testing environment are progressed in dust-free