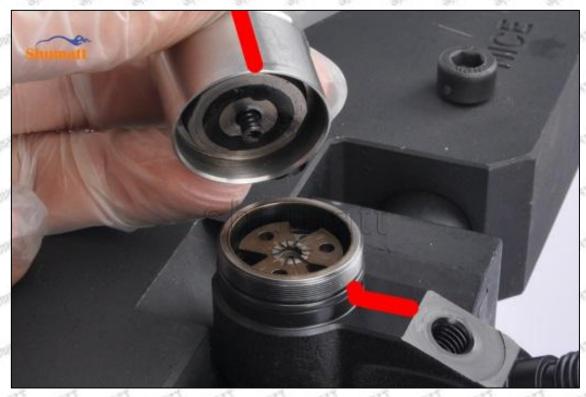

#### (1) 095000-5003 Injector Orifice Plate 29# Testing

All 095000-5003 injector orifice plate 29# parts are subjected to A-hole flow test, Z-hole flow test, precision test, high temperature test, low temperature test, pressure test, leakage test, durability test, and various working condition tests.

#### (2) 095000-5003 Injector Orifice Plate 29# Inspection

The factory inspection of 095000-5003 injector orifice plate 29# is undergone three inspections - full inspection, random inspection, and batch inspection. Different brands of test benches are used to test 095000-5003 injector orifice plate 29# for a total of no less than three times for factory inspection, and 095000-5003 injector orifice plate 29# installation testing environment are progressed in dust-free