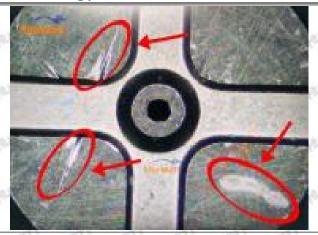

pecified in the vehicle engine maintenance manual.

#### 1.11.095000-5003 Injector Orifice Plate 29# Manufacturer

Manufacturer: Shenzhen Shumatt Technology Co., Ltd

#### 2. 095000-5003 Injector Orifice Plate 29# Technical Support

#### 2.1.095000-5003 Injector Orifice Plate 29# Inspection and Semi Ball Inspection

(1) Magnify 500 times under the microscope to check whether there is indentation on the sealing surface and the oil outlet hole of the orifice plate, check whether there is wear, scratch, damage, rust, depression, semicircle in the center hole of the orifice plate.



Mob/WhatsApp: +86 13410541523 Tel: +8675523215133

Email: <u>ruby@shumatt.com</u> Website: <u>www.shumatt.com</u>

# SHUMATT

### Shenzhen Shumatt Technology Co., Ltd



Orifice plate center deviation inspection



There is indentation on the side, the orifice plate needs to be replaced



There is indentation in the middle oil back-flow hole, the orifice plate needs to be replaced



The middle oil back-flow hole is semicircular, the orifice plate needs to be replaced

Website: www.shumatt.com

⚠ The blockage of the oil back-flow hole will cause small volume of the oil return, and the oil will not be injected.

⚠ When oil back-flow hole becomes larger, it causes the semi ball to be not tightly sealed, which causes the fuel injection pressure cannot be established, then the fuel injector cannot work normally.

⚠ The wear on orifice plate's surface causes gap to the semi ball, which leads to large volume of oil return, in serious cases, the pressure can not be built up and nozzle will spray oil dire