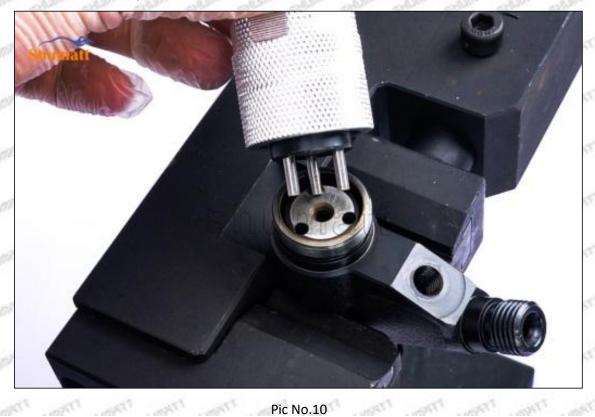

# 095000-5003 Injector Orifice Plate 29# Technical File

SKU1: G1Z11000000029

SKU2: G1F12950402900

SKU3: G1L32950402900

SKU4: G1N12950402900

SKU5: G1Z172950402900