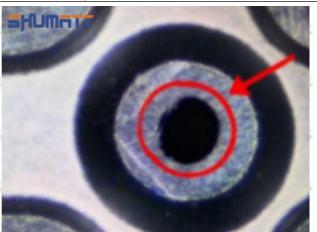

. 095000-5003 Injector Orifice Plate 29# Technical Support

#### 2.1.095000-5003 Injector Orifice Plate 29# Inspection and Semi Ball Inspection

(1) Magnify 500 times under the microscope to check whether there is indentation on the sealing surface and the oil outlet hole of the orifice plate, check whether there is wear, scratch, damage, rust, depression, semicircle in the center hole of the orifice plate.



Mob/WhatsApp: +86 13410541523 Tel: +8675523215133

Email: <u>ruby@shumatt.com</u> Website: <u>www.shumatt.com</u>

# SHUMATT

### Shenzhen Shumatt Technology Co., Ltd



Orifice plate center deviation inspection



There is indentation on the side, the orifice plate needs to be replaced



There is indentation in the middle oil back-flow hole, the orifice plate needs to be replaced



The middle oil back-flow hole is semicircular, the orifice plate needs to be replaced

Website: www.shumatt.com

⚠ The blockage of the oil back-flow hole will cause small volume of the oil return, and the oil will not be injected.

⚠ When oil back-flow hole becomes larger, it causes the semi ball to be not tightly sealed, which causes the fuel injection pressure cannot be established, then the fuel injector cannot work normally.

⚠ The wear on orifice plate's surface causes gap to the semi ball, which leads to large volume of oil return, in serious cases, the pressure can not be built up and nozzle will spray oil directly.

The blockage of the oil inlet hole (side hole) will cause small amount of oil return, the blockage of oil inlet side hole will cause the injector cannot build a press