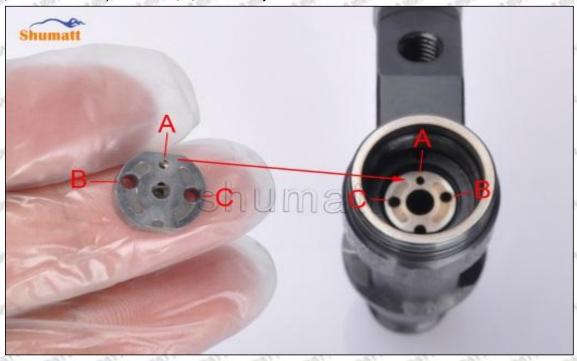

#### (2) 095000-5003 Injector Orifice Plate 29# Part Number Common Writing

29#, 29, 295040-6880, 2950406880, 2950406880