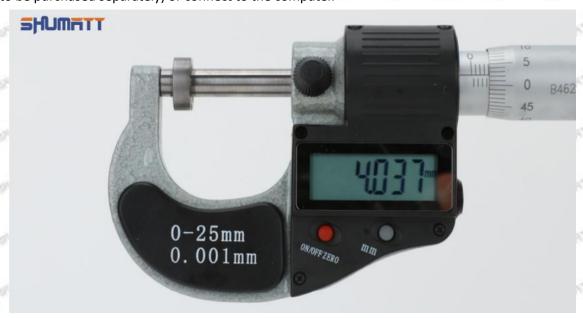

#### (2) 095000-5003 Injector Orifice Plate 29# Customized Items

| No.         | STATE STATE STATE STATE                                                                                                                                                                                                                                                                                                                                                                                                                                                                                                                                                                                                                                                                                                                                                                                                                                                                                                                                                                                                                                                                                                                                                                                                                                                                                                                                                                                                                                                                                                                                                                                                                                                                                                                                                                                                                                                                                                                                                                                                                                                                                                        | 2                                                                                                                                                                                                                                                                                                                                                                                                                                                                                                                                                                                                                                                                                                                                                                                                                                                                                                                                                                                                                                                                                                                                                                                                                                                                                                                                                                                                                                                                                                                                                                                                                                                                                                                                                                                                                                                                                                                                                                                                                                                                                                                              |
|-------------|--------------------------------------------------------------------------------------------------------------------------------------------------------------------------------------------------------------------------------------------------------------------------------------------------------------------------------------------------------------------------------------------------------------------------------------------------------------------------------------------------------------------------------------------------------------------------------------------------------------------------------------------------------------------------------------------------------------------------------------------------------------------------------------------------------------------------------------------------------------------------------------------------------------------------------------------------------------------------------------------------------------------------------------------------------------------------------------------------------------------------------------------------------------------------------------------------------------------------------------------------------------------------------------------------------------------------------------------------------------------------------------------------------------------------------------------------------------------------------------------------------------------------------------------------------------------------------------------------------------------------------------------------------------------------------------------------------------------------------------------------------------------------------------------------------------------------------------------------------------------------------------------------------------------------------------------------------------------------------------------------------------------------------------------------------------------------------------------------------------------------------|--------------------------------------------------------------------------------------------------------------------------------------------------------------------------------------------------------------------------------------------------------------------------------------------------------------------------------------------------------------------------------------------------------------------------------------------------------------------------------------------------------------------------------------------------------------------------------------------------------------------------------------------------------------------------------------------------------------------------------------------------------------------------------------------------------------------------------------------------------------------------------------------------------------------------------------------------------------------------------------------------------------------------------------------------------------------------------------------------------------------------------------------------------------------------------------------------------------------------------------------------------------------------------------------------------------------------------------------------------------------------------------------------------------------------------------------------------------------------------------------------------------------------------------------------------------------------------------------------------------------------------------------------------------------------------------------------------------------------------------------------------------------------------------------------------------------------------------------------------------------------------------------------------------------------------------------------------------------------------------------------------------------------------------------------------------------------------------------------------------------------------|
| Image       | SHUMATT COMMANDER OF THE PARTY  | SHUMATT                                                                                                                                                                                                                                                                                                                                                                                                                                                                                                                                                                                                                                                                                                                                                                                                                                                                                                                                                                                                                                                                                                                                                                                                                                                                                                                                                                                                                                                                                                                                                                                                                                                                                                                                                                                                                                                                                                                                                                                                                                                                                                                        |
| Name        | Injector Orifice Plate's Front Lettering                                                                                                                                                                                                                                                                                                                                                                                                                                                                                                                                                                                                                                                                                                                                                                                                                                                                                                                                                                                                                                                                                                                                                                                                                                                                                                                                                                                                                                                                                                                                                                                                                                                                                                                                                                                                                                                                                                                                                                                                                                                                                       | Injector Orifice Plate's Side Lettering                                                                                                                                                                                                                                                                                                                                                                                                                                                                                                                                                                                                                                                                                                                                                                                                                                                                                                                                                                                                                                                                                                                                                                                                                                                                                                                                                                                                                                                                                                                                                                                                                                                                                                                                                                                                                                                                                                                                                                                                                                                                                        |
| Description | Orifice plate part number: 29#                                                                                                                                                                                                                                                                                                                                                                                                                                                                                                                                                                                                                                                                                                                                                                                                                                                                                                                                                                                                                                                                                                                                                                                                                                                                                                                                                                                                                                                                                                                                                                                                                                                                                                                                                                                                                                                                                                                                                                                                                                                                                                 | sim sim sim sim sim sim                                                                                                                                                                                                                                                                                                                                                                                                                                                                                                                                                                                                                                                                                                                                                                                                                                                                                                                                                                                                                                                                                                                                                                                                                                                                                                                                                                                                                                                                                                                                                                                                                                                                                                                                                                                                                                                                                                                                                                                                                                                                                                        |
| No.         | MET ANT ANT 3 ANT ANT                                                                                                                                                                                                                                                                                                                                                                                                                                                                                                                                                                                                                                                                                                                                                                                                                                                                                                                                                                                                                                                                                                                                                                                                                                                                                                                                                                                                                                                                                                                                                                                                                                                                                                                                                                                                                                                                                                                                                                                                                                                                                                          | 4 4                                                                                                                                                                                                                                                                                                                                                                                                                                                                                                                                                                                                                                                                                                                                                                                                                                                                                                                                                                                                                                                                                                                                                                                                                                                                                                                                                                                                                                                                                                                                                                                                                                                                                                                                                                                                                                                                                                                                                                                                                                                                                                                            |
| Image       | 0-25mm<br>0.001mm                                                                                                                                                                                                                                                                                                                                                                                                                                                                                                                                                                                                                                                                                                                                                                                                                                                                                                                                                                                                                                                                                                                                                                                                                                                                                                                                                                                                                                                                                                                                                                                                                                                                                                                                                                                                                                                                                                                                                                                                                                                                                                              | SHUMATT CONTRACTOR OF THE PARTY |
| Name        | Injector Orifice Plate's Thickness                                                                                                                                                                                                                                                                                                                                                                                                                                                                                                                                                                                                                                                                                                                                                                                                                                                                                                                                                                                                                                                                                                                                                                                                                                                                                                                                                                                                                                                                                                                                                                                                                                                                                                                                                                                                                                                                                                                                                                                                                                                                                             | 9-Grid Plastic Box                                                                                                                                                                                                                                                                                                                                                                                                                                                                                                                                                                                                                                                                                                                                                                                                                                                                                                                                                                                                                                                                                                                                                                                                                                                                                                                                                                                                                                                                                                                                                                                                                                                                                                                                                                                                                                                                                                                                                                                                                                                                                                             |
| Description | Injector orifice plate's thickness range:<br>4.02mm∽4.108mm.                                                                                                                                                                                                                                                                                                                                                                                                                                                                                                                                                                                                                                                                                                                                                                                                                                                                                                                                                                                                                                                                                                                                                                                                                                                                                                                                                                                                                                                                                                                                                                                                                                                                                                                                                                                                                                                                                                                                                                                                                                                                   | Prevent damage to the orifice plates during transportation                                                                                                                                                                                                                                                                                                                                                                                                                                                                                                                                                                                                                                                                                                                                                                                                                                                                                                                                                                                                                                                                                                                                                                                                                                                                                                                                                                                                                                                                                                                                                                                                                                                                                                                                                                                                                                                                                                                                                                                                                                                                     |
| No.         | 53000 363000 36300                                                                                                                                                                                                                                                                                                                                                                                                                                                                                                                                                                                                                                                                                                                                                                                                                                                                                                                                                                                                                                                                                                                                                                                                                                                                                                                                                                                                                                                                                                                                                                                                                                                                                                                                                                                                                                                                                                                                                                                                                                                                                                             | 6                                                                                                                                                                                                                                                                                                                                                                                                                                                                                                                                                                                                                                                                                                                                                                                                                                                                                                                                                                                                                                                                                                                                                                                                                                                                                                                                                                                                                                                                                                                                                                                                                                                                                                                                                                                                                                                                                                                                                                                                                                                                                                                              |
| Image       | SHUMATT STATE OF THE PARTY OF T | SHUMATT                                                                                                                                                                                                                                                                                                                                                                                                                                                                                                                                                                                                                                                                                                                                                                                                                                                                                                                                                                                                                                                                                                                                                                                                                                                                                                                                                                                                                                                                                                                                                                                                                                                                                                                                                                                                                                                                                                                                                                                                                                                                                                                        |
| Name        | Neutral Injector Orifice Plate's Individual<br>Box                                                                                                                                                                                                                                                                                                                                                                                                                                                                                                                                                                                                                                                                                                                                                                                                                                                                                                                                                                                                                                                                                                                                                                                                                                                                                                                                                                                                                                                                                                                                                                                                                                                                                                                                                                                                                                                                                                                                                                                                                                                                             | Orifice Plate's 10pcs Packing Box                                                                                                                                                                                                                                                                                                                                                                                                                                                                                                                                                                                                                                                                                                                                                                                                                                                                                                                                                                                                                                                                                                                                                                                                                                                                                                                                                                                                                                                                                                                                                                                                                                                                                                                                                                                                                                                                                                                                                                                                                                                                                              |
| Description | Prevent damage to the orifice plates during transportation                                                                                                                                                                                                                                                                                                                                                                                                                                                                                                                                                                                                                                                                                                                                                                                                                                                                                                                                                                                                                                                                                                                                                                                                                                                                                                                                                                                                                                                                                                                                                                                                                                                                                                                                                                                                                                                                                                                                                                                                                                                                     | Liwei orifice plate's 10PCS plastic box to prevent damage to the orifice plates during transportation                                                                                                                                                                                                                                                                                                                                                                                                                                                                                                                                                                                                                                                                                                                                                                                                                                                                                                                                                                                                                                                                                                                                                                                                                                                                                                                                                                                                                                                                                                                                                                                                                                                                                                                                                                                                                                                                                                                                                                                                                          |
|             |                                                                                                                                                                                                                                                                                                                                                                                                                                                                                                                                                                                                                                                                                                                                                                                                                                                                                                                                                                                                                                                                                                                                                                                                                                                                                                                                                                                                                                                                                                                                                                                                                                                                                                                                                                                                                                                                                                                                                                                                                                                                                                                                | a. a. apprication                                                                                                                                                                                                                                                                                                                                                                                                                                                                                                                                                                                                                                                                                                                                                                                                                                                                                                                                                                                                                                                                                                                                                                                                                                                                                                                                                                                                                                                                                                                                                                                                                                                                                                                                                                                                                                                                                                                                                                                                                                                                                                              |