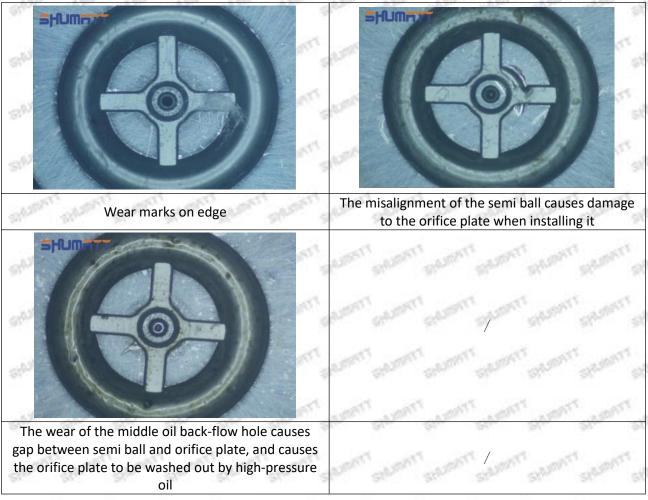

, then the fuel injector cannot work normally.

⚠ The wear on orifice plate's surface causes gap to the semi ball, which leads to large volume of oil return, in serious cases, the pressure can not be built up and nozzle will spray oil directly.

The blockage of the oil inlet hole (side hole) will cause small amount of oil return, the blockage of oil inlet side hole will cause the injector cannot build a pressure chamber, as a result, the injector cannot work normally.

(2) Magnified 500 times under the microscope, check the plane position of the semi ball, if there is any scratch, it is recommended to replace it.

Mob/WhatsApp: +86 13410541523 Tel: +8675523215133

Email: ruby@shumatt.com



### 2.2.095000-5003 Injector Orifice Plate 29# Level of Damage Inspection

#### (1) Slight Damaged



Mob/WhatsApp: +86 13410541523 Tel: +8675523215133

Email: <u>ruby@shumatt.com</u> Website: <u>www.shumatt.com</u>

#### (2) Moderate Damaged



Wear marks on edge



The misalignment of the semi ball causes damage to the orifice plate when installing it



The wear of the middle oil back-flow hole causes gap between semi ball and orifice plate, and causes the orifice plate to be washed out by high-pressure oil

ģģ

/

#### (3) Highly Damaged



Obvious Wear marks on edge



The misalignment of the semi ball causes damage to the orifice plate when installing it

Mob/WhatsApp: +86 13410541523

Email: ruby@shumatt.com

© 2022 Shenzhen Shumatt Technology Co., Ltd

Tel: +8675523215133

# SHUMATT

# Shenzhen Shumatt Technology Co., Ltd



The wear of the middle oil back-flow hole causes gap be