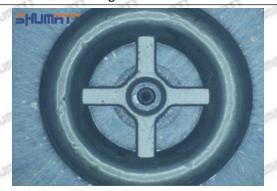

f oil return, in serious cases, the pressure can not be built up and nozzle will spray oil directly.

The blockage of the oil inlet hole (side hole) will cause small amount of oil return, the blockage of oil inlet side hole will cause the injector cannot build a pressure chamber, as a result, the injector cannot work normally.

(2) Magnified 500 times under the microscope, check the plane position of the semi ball, if there is any scratch, it is recommended to replace it.

Mob/WhatsApp: +86 13410541523 Tel: +8675523215133

Email: ruby@shumatt.com



### 2.2.095000-5003 Injector Orifice Plate 29# Level of Damage Inspection

#### (1) Slight Damaged



Mob/WhatsApp: +86 13410541523 Tel: +8675523215133

Email: <u>ruby@shumatt.com</u> Website: <u>www.shumatt.com</u>

#### (2) Moderate Damaged



Wear marks on edge



The misalignment of the semi ball causes damage to the orifice plate when installing it



The wear of the middle oil back-flow hole causes gap between semi ball and orifice plate, and causes the orifice plate to be washed out by high-pressure oil

ģģ

/

#### (3) Highly Damaged



Obvious Wear marks on edge



The misalignment of the semi ball causes damage to the orifice plate when installing it

Mob/WhatsApp: +86 13410541523

Email: ruby@shumatt.com

© 2022 Shenzhen Shumatt Technology Co., Ltd

Tel: +8675523215133

# SHUMATT

# Shenzhen Shumatt Technology Co., Ltd



The wear of the middle oil back-flow hole causes gap between semi ball and orifice plate, and causes the orifice plate to be washed out by high-pressure oil

/

#### (4) More Pictures of Orifice Plat