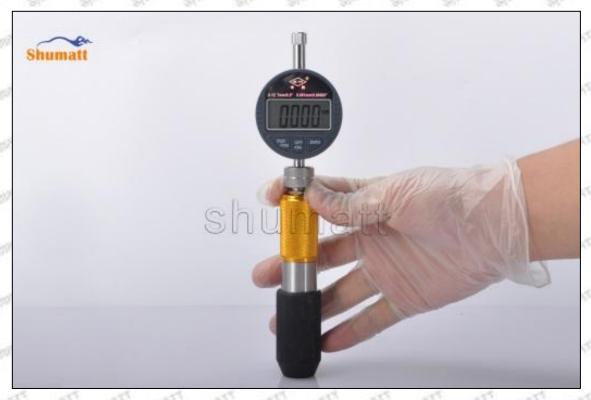

#### (2) 095000-5003 Injector Orifice Plate 29# Customized Items

| No.         | STATE STATE STATE STATE                                                                                                                                                                                                                                                                                                                                                                                                                                                                                                                                                                                                                                                                                                                                                                                                                                                                                                                                                                                                                                                                                                                                                                                                                                                                                                                                                                                                                                                                                                                                                                                                                                                                                                                                                                                                                                                                                                                                                                                                                                                                                                        | 2                                                                                                                                                                                                                                                                                                                                                                                                                                                                                                                                                                                                                                                                                                                                                                                                                                                                                                                                                                                                                                                                                                                                                                                                                                                                                                                                                                                                                                                                                                                                                                                                                                                                                                                                                                                                                                                                                                                                                                                                                                                                                                                              |
|-------------|--------------------------------------------------------------------------------------------------------------------------------------------------------------------------------------------------------------------------------------------------------------------------------------------------------------------------------------------------------------------------------------------------------------------------------------------------------------------------------------------------------------------------------------------------------------------------------------------------------------------------------------------------------------------------------------------------------------------------------------------------------------------------------------------------------------------------------------------------------------------------------------------------------------------------------------------------------------------------------------------------------------------------------------------------------------------------------------------------------------------------------------------------------------------------------------------------------------------------------------------------------------------------------------------------------------------------------------------------------------------------------------------------------------------------------------------------------------------------------------------------------------------------------------------------------------------------------------------------------------------------------------------------------------------------------------------------------------------------------------------------------------------------------------------------------------------------------------------------------------------------------------------------------------------------------------------------------------------------------------------------------------------------------------------------------------------------------------------------------------------------------|--------------------------------------------------------------------------------------------------------------------------------------------------------------------------------------------------------------------------------------------------------------------------------------------------------------------------------------------------------------------------------------------------------------------------------------------------------------------------------------------------------------------------------------------------------------------------------------------------------------------------------------------------------------------------------------------------------------------------------------------------------------------------------------------------------------------------------------------------------------------------------------------------------------------------------------------------------------------------------------------------------------------------------------------------------------------------------------------------------------------------------------------------------------------------------------------------------------------------------------------------------------------------------------------------------------------------------------------------------------------------------------------------------------------------------------------------------------------------------------------------------------------------------------------------------------------------------------------------------------------------------------------------------------------------------------------------------------------------------------------------------------------------------------------------------------------------------------------------------------------------------------------------------------------------------------------------------------------------------------------------------------------------------------------------------------------------------------------------------------------------------|
| Image       | SHUMATT COMMANDER OF THE PARTY  | SHUMATT                                                                                                                                                                                                                                                                                                                                                                                                                                                                                                                                                                                                                                                                                                                                                                                                                                                                                                                                                                                                                                                                                                                                                                                                                                                                                                                                                                                                                                                                                                                                                                                                                                                                                                                                                                                                                                                                                                                                                                                                                                                                                                                        |
| Name        | Injector Orifice Plate's Front Lettering                                                                                                                                                                                                                                                                                                                                                                                                                                                                                                                                                                                                                                                                                                                                                                                                                                                                                                                                                                                                                                                                                                                                                                                                                                                                                                                                                                                                                                                                                                                                                                                                                                                                                                                                                                                                                                                                                                                                                                                                                                                                                       | Injector Orifice Plate's Side Lettering                                                                                                                                                                                                                                                                                                                                                                                                                                                                                                                                                                                                                                                                                                                                                                                                                                                                                                                                                                                                                                                                                                                                                                                                                                                                                                                                                                                                                                                                                                                                                                                                                                                                                                                                                                                                                                                                                                                                                                                                                                                                                        |
| Description | Orifice plate part number: 29#                                                                                                                                                                                                                                                                                                                                                                                                                                                                                                                                                                                                                                                                                                                                                                                                                                                                                                                                                                                                                                                                                                                                                                                                                                                                                                                                                                                                                                                                                                                                                                                                                                                                                                                                                                                                                                                                                                                                                                                                                                                                                                 | sim sim sim sim sim sim                                                                                                                                                                                                                                                                                                                                                                                                                                                                                                                                                                                                                                                                                                                                                                                                                                                                                                                                                                                                                                                                                                                                                                                                                                                                                                                                                                                                                                                                                                                                                                                                                                                                                                                                                                                                                                                                                                                                                                                                                                                                                                        |
| No.         | MET ANT ANT 3 ANT ANT                                                                                                                                                                                                                                                                                                                                                                                                                                                                                                                                                                                                                                                                                                                                                                                                                                                                                                                                                                                                                                                                                                                                                                                                                                                                                                                                                                                                                                                                                                                                                                                                                                                                                                                                                                                                                                                                                                                                                                                                                                                                                                          | 4 4                                                                                                                                                                                                                                                                                                                                                                                                                                                                                                                                                                                                                                                                                                                                                                                                                                                                                                                                                                                                                                                                                                                                                                                                                                                                                                                                                                                                                                                                                                                                                                                                                                                                                                                                                                                                                                                                                                                                                                                                                                                                                                                            |
| Image       | 0-25mm<br>0.001mm                                                                                                                                                                                                                                                                                                                                                                                                                                                                                                                                                                                                                                                                                                                                                                                                                                                                                                                                                                                                                                                                                                                                                                                                                                                                                                                                                                                                                                                                                                                                                                                                                                                                                                                                                                                                                                                                                                                                                                                                                                                                                                              | SHUMATT CONTRACTOR OF THE PARTY |
| Name        | Injector Orifice Plate's Thickness                                                                                                                                                                                                                                                                                                                                                                                                                                                                                                                                                                                                                                                                                                                                                                                                                                                                                                                                                                                                                                                                                                                                                                                                                                                                                                                                                                                                                                                                                                                                                                                                                                                                                                                                                                                                                                                                                                                                                                                                                                                                                             | 9-Grid Plastic Box                                                                                                                                                                                                                                                                                                                                                                                                                                                                                                                                                                                                                                                                                                                                                                                                                                                                                                                                                                                                                                                                                                                                                                                                                                                                                                                                                                                                                                                                                                                                                                                                                                                                                                                                                                                                                                                                                                                                                                                                                                                                                                             |
| Description | Injector orifice plate's thickness range:<br>4.02mm∽4.108mm.                                                                                                                                                                                                                                                                                                                                                                                                                                                                                                                                                                                                                                                                                                                                                                                                                                                                                                                                                                                                                                                                                                                                                                                                                                                                                                                                                                                                                                                                                                                                                                                                                                                                                                                                                                                                                                                                                                                                                                                                                                                                   | Prevent damage to the orifice plates during transportation                                                                                                                                                                                                                                                                                                                                                                                                                                                                                                                                                                                                                                                                                                                                                                                                                                                                                                                                                                                                                                                                                                                                                                                                                                                                                                                                                                                                                                                                                                                                                                                                                                                                                                                                                                                                                                                                                                                                                                                                                                                                     |
| No.         | 53000 363000 36300                                                                                                                                                                                                                                                                                                                                                                                                                                                                                                                                                                                                                                                                                                                                                                                                                                                                                                                                                                                                                                                                                                                                                                                                                                                                                                                                                                                                                                                                                                                                                                                                                                                                                                                                                                                                                                                                                                                                                                                                                                                                                                             | 6                                                                                                                                                                                                                                                                                                                                                                                                                                                                                                                                                                                                                                                                                                                                                                                                                                                                                                                                                                                                                                                                                                                                                                                                                                                                                                                                                                                                                                                                                                                                                                                                                                                                                                                                                                                                                                                                                                                                                                                                                                                                                                                              |
| Image       | SHUMATT STATE OF THE PARTY OF T | SHUMATT                                                                                                                                                                                                                                                                                                                                                                                                                                                                                                                                                                                                                                                                                                                                                                                                                                                                                                                                                                                                                                                                                                                                                                                                                                                                                                                                                                                                                                                                                                                                                                                                                                                                                                                                                                                                                                                                                                                                                                                                                                                                                                                        |
| Name        | Neutral Injector Orifice Plate's Individual<br>Box                                                                                                                                                                                                                                                                                                                                                                                                                                                                                                                                                                                                                                                                                                                                                                                                                                                                                                                                                                                                                                                                                                                                                                                                                                                                                                                                                                                                                                                                                                                                                                                                                                                                                                                                                                                                                                                                                                                                                                                                                                                                             | Orifice Plate's 10pcs Packing Box                                                                                                                                                                                                                                                                                                                                                                                                                                                                                                                                                                                                                                                                                                                                                                                                                                                                                                                                                                                                                                                                                                                                                                                                                                                                                                                                                                                                                                                                                                                                                                                                                                                                                                                                                                                                                                                                                                                                                                                                                                                                                              |
| Description | Prevent damage to the orifice plates during transportation                                                                                                                                                                                                                                                                                                                                                                                                                                                                                                                                                                                                                                                                                                                                                                                                                                                                                                                                                                                                                                                                                                                                                                                                                                                                                                                                                                                                                                                                                                                                                                                                                                                                                                                                                                                                                                                                                                                                                                                                                                                                     | Liwei orifice plate's 10PCS plastic box to prevent damage to the orifice plates during transportation                                                                                                                                                                                                                                                                                                                                                                                                                                                                                                                                                                                                                                                                                                                                                                                                                                                                                                                                                                                                                                                                                                                                                                                                                                                                                                                                                                                                                                                                                                                                                                                                                                                                                                                                                                                                                                                                                                                                                                                                                          |
|             |                                                                                                                                                                                                                                                                                                                                                                                                                                                                                                                                                                                                                                                                                                                                                                                                                                                                                                                                                                                                                                                                                                                                                                                                                                                                                                                                                                                                                                                                                                                                                                                                                                                                                                                                                                                                                                                                                                                                                                                                                                                                                                                                | a. a. apprication                                                                                                                                                                                                                                                                                                                                                                                                                                                                                                                                                                                                                                                                                                                                                                                                                                                                                                                                                                                                                                                                                                                                                                                                                                                                                                                                                                                                                                                                                                                                                                                                                                                                                                                                                                                                                                                                                                                                                                                                                                                                                                              |