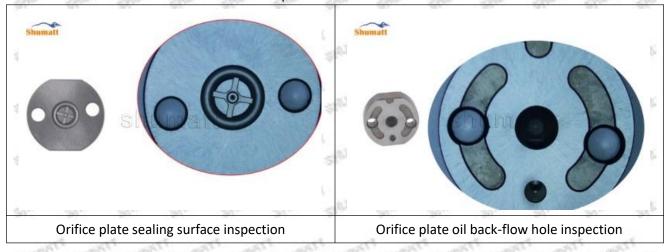

#### (1) 095000-5003 Injector Orifice Plate 29# Testing

All 095000-5003 injector orifice plate 29# parts are subjected to A-hole flow test, Z-hole flow test, precision test, high temperature test, low temperature test, pressure test, leakage test, durability test, and various working condition tests.

#### (2) 095000-5003 Injector Orifice Plate 29# Inspection

The factory inspection of 095000-5003 injector orifice plate 29# is undergone three inspections - full inspection, random inspection, and batch inspection. Different brands of test benches are used to test 095000-5003 injector orifice plate 29# for a total of no less than three times for factory inspection, and 095000-5003 injector orifice plate 29# installation testing environment are progressed in dust-free