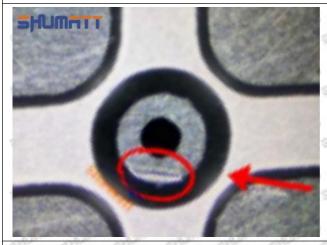

jector Orifice Plate 29# Manufacturer

Manufacturer: Shenzhen Shumatt Technology Co., Ltd

#### 2. 095000-5003 Injector Orifice Plate 29# Technical Support

#### 2.1.095000-5003 Injector Orifice Plate 29# Inspection and Semi Ball Inspection

(1) Magnify 500 times under the microscope to check whether there is indentation on the sealing surface and the oil outlet hole of the orifice plate, check whether there is wear, scratch, damage, rust, depression, semicircle in the center hole of the orifice plate.



Mob/WhatsApp: +86 13410541523 Tel: +8675523215133

Email: <u>ruby@shumatt.com</u> Website: <u>www.shumatt.com</u>

# SHUMATT

### Shenzhen Shumatt Technology Co., Ltd



Orifice plate center deviation inspection



There is indentation on the side, the orifice plate needs to be replaced



There is indentation in the middle oil back-flow hole, the orifice plate needs to be replaced



The middle oil back-flow hole is semicircular, the orifice plate needs to be replaced

Website: www.shumatt.com

⚠ The blockage of the oil back-flow hole will cause small volume of the oil return, and the oil will not be injected.

⚠ When oil back-flow hole becomes larger, it causes the semi ball to be not tightly sealed, which causes the fuel injection pressure cannot be established, then the fuel injector cannot work normally.

⚠ The wear on orifice plate's surface causes gap to the semi ball, which leads to large volume of oil return, in serious cases, the pressure can not be built up and nozzle will spray oil directly.

The blockage of the oil inlet hole (side hole) will cause small amoun