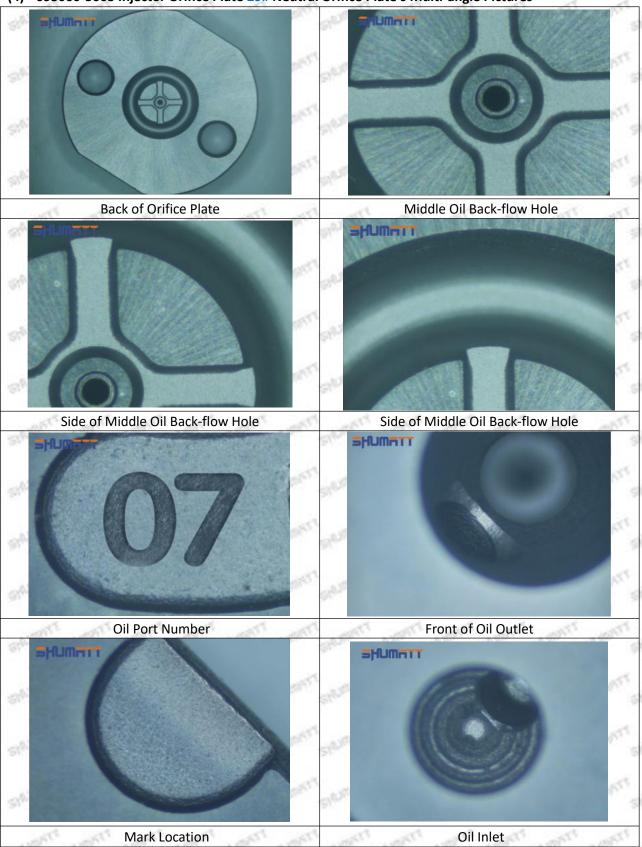

#### (2) 095000-5003 Injector Orifice Plate 29# Part Number Common Writing

29#, 29, 295040-6880, 2950406880, 2950406880

#### (1) 095000-5003 Injector Orifice Plate 29# Testing

All 095000-5003 injector orifice plate 29# parts are subjected to A-hole flow test, Z-hole flow test, precision test, high temperature test, low temperature test, pressure test, leakage test, durability test, and various working condition tests.

#### (2) 095000-5003 Injector Orifice Plate 29# Inspection

The factory inspection of 095000-5003 injector orifice plate 29# is undergone three inspections - full inspection, random inspection, and batch inspection. Different brands of test benches are used to test 095000-5003 injector orifice plate 29# for a total of no less than three times for factory inspection, and 095000-5003 injector orifice plate 29# installation testing environment are progressed in dust-free