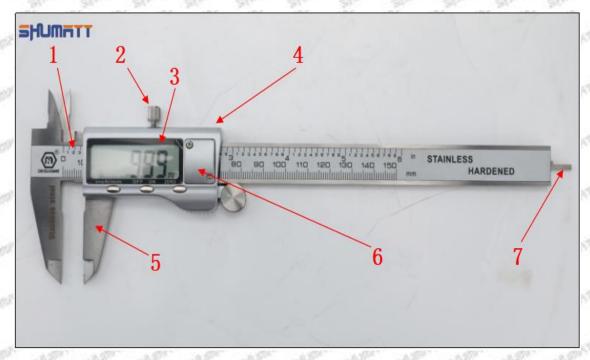

#### (2) 095000-5003 Injector Orifice Plate 29# Customized Items

| No.         | STATE STATE STATE STATE                                                                                                                                                                                                                                                                                                                                                                                                                                                                                                                                                                                                                                                                                                                                                                                                                                                                                                                                                                                                                                                                                                                                                                                                                                                                                                                                                                                                                                                                                                                                                                                                                                                                                                                                                                                                                                                                                                                                                                                                                                                                                                        | 2                                                                                                                                                                                                                                                                                                                                                                                                                                                                                                                                                                                                                                                                                                                                                                                                                                                                                                                                                                                                                                                                                                                                                                                                                                                                                                                                                                                                                                                                                                                                                                                                                                                                                                                                                                                                                                                                                                                                                                                                                                                                                                                              |
|-------------|--------------------------------------------------------------------------------------------------------------------------------------------------------------------------------------------------------------------------------------------------------------------------------------------------------------------------------------------------------------------------------------------------------------------------------------------------------------------------------------------------------------------------------------------------------------------------------------------------------------------------------------------------------------------------------------------------------------------------------------------------------------------------------------------------------------------------------------------------------------------------------------------------------------------------------------------------------------------------------------------------------------------------------------------------------------------------------------------------------------------------------------------------------------------------------------------------------------------------------------------------------------------------------------------------------------------------------------------------------------------------------------------------------------------------------------------------------------------------------------------------------------------------------------------------------------------------------------------------------------------------------------------------------------------------------------------------------------------------------------------------------------------------------------------------------------------------------------------------------------------------------------------------------------------------------------------------------------------------------------------------------------------------------------------------------------------------------------------------------------------------------|--------------------------------------------------------------------------------------------------------------------------------------------------------------------------------------------------------------------------------------------------------------------------------------------------------------------------------------------------------------------------------------------------------------------------------------------------------------------------------------------------------------------------------------------------------------------------------------------------------------------------------------------------------------------------------------------------------------------------------------------------------------------------------------------------------------------------------------------------------------------------------------------------------------------------------------------------------------------------------------------------------------------------------------------------------------------------------------------------------------------------------------------------------------------------------------------------------------------------------------------------------------------------------------------------------------------------------------------------------------------------------------------------------------------------------------------------------------------------------------------------------------------------------------------------------------------------------------------------------------------------------------------------------------------------------------------------------------------------------------------------------------------------------------------------------------------------------------------------------------------------------------------------------------------------------------------------------------------------------------------------------------------------------------------------------------------------------------------------------------------------------|
| Image       | SHUMATT COMMANDER OF THE PARTY  | SHUMATT                                                                                                                                                                                                                                                                                                                                                                                                                                                                                                                                                                                                                                                                                                                                                                                                                                                                                                                                                                                                                                                                                                                                                                                                                                                                                                                                                                                                                                                                                                                                                                                                                                                                                                                                                                                                                                                                                                                                                                                                                                                                                                                        |
| Name        | Injector Orifice Plate's Front Lettering                                                                                                                                                                                                                                                                                                                                                                                                                                                                                                                                                                                                                                                                                                                                                                                                                                                                                                                                                                                                                                                                                                                                                                                                                                                                                                                                                                                                                                                                                                                                                                                                                                                                                                                                                                                                                                                                                                                                                                                                                                                                                       | Injector Orifice Plate's Side Lettering                                                                                                                                                                                                                                                                                                                                                                                                                                                                                                                                                                                                                                                                                                                                                                                                                                                                                                                                                                                                                                                                                                                                                                                                                                                                                                                                                                                                                                                                                                                                                                                                                                                                                                                                                                                                                                                                                                                                                                                                                                                                                        |
| Description | Orifice plate part number: 29#                                                                                                                                                                                                                                                                                                                                                                                                                                                                                                                                                                                                                                                                                                                                                                                                                                                                                                                                                                                                                                                                                                                                                                                                                                                                                                                                                                                                                                                                                                                                                                                                                                                                                                                                                                                                                                                                                                                                                                                                                                                                                                 | sim sim sim sim sim sim                                                                                                                                                                                                                                                                                                                                                                                                                                                                                                                                                                                                                                                                                                                                                                                                                                                                                                                                                                                                                                                                                                                                                                                                                                                                                                                                                                                                                                                                                                                                                                                                                                                                                                                                                                                                                                                                                                                                                                                                                                                                                                        |
| No.         | MET ANT ANT 3 ANT ANT                                                                                                                                                                                                                                                                                                                                                                                                                                                                                                                                                                                                                                                                                                                                                                                                                                                                                                                                                                                                                                                                                                                                                                                                                                                                                                                                                                                                                                                                                                                                                                                                                                                                                                                                                                                                                                                                                                                                                                                                                                                                                                          | 4 4                                                                                                                                                                                                                                                                                                                                                                                                                                                                                                                                                                                                                                                                                                                                                                                                                                                                                                                                                                                                                                                                                                                                                                                                                                                                                                                                                                                                                                                                                                                                                                                                                                                                                                                                                                                                                                                                                                                                                                                                                                                                                                                            |
| Image       | 0-25mm<br>0.001mm                                                                                                                                                                                                                                                                                                                                                                                                                                                                                                                                                                                                                                                                                                                                                                                                                                                                                                                                                                                                                                                                                                                                                                                                                                                                                                                                                                                                                                                                                                                                                                                                                                                                                                                                                                                                                                                                                                                                                                                                                                                                                                              | SHUMATT CONTRACTOR OF THE PARTY |
| Name        | Injector Orifice Plate's Thickness                                                                                                                                                                                                                                                                                                                                                                                                                                                                                                                                                                                                                                                                                                                                                                                                                                                                                                                                                                                                                                                                                                                                                                                                                                                                                                                                                                                                                                                                                                                                                                                                                                                                                                                                                                                                                                                                                                                                                                                                                                                                                             | 9-Grid Plastic Box                                                                                                                                                                                                                                                                                                                                                                                                                                                                                                                                                                                                                                                                                                                                                                                                                                                                                                                                                                                                                                                                                                                                                                                                                                                                                                                                                                                                                                                                                                                                                                                                                                                                                                                                                                                                                                                                                                                                                                                                                                                                                                             |
| Description | Injector orifice plate's thickness range:<br>4.02mm∽4.108mm.                                                                                                                                                                                                                                                                                                                                                                                                                                                                                                                                                                                                                                                                                                                                                                                                                                                                                                                                                                                                                                                                                                                                                                                                                                                                                                                                                                                                                                                                                                                                                                                                                                                                                                                                                                                                                                                                                                                                                                                                                                                                   | Prevent damage to the orifice plates during transportation                                                                                                                                                                                                                                                                                                                                                                                                                                                                                                                                                                                                                                                                                                                                                                                                                                                                                                                                                                                                                                                                                                                                                                                                                                                                                                                                                                                                                                                                                                                                                                                                                                                                                                                                                                                                                                                                                                                                                                                                                                                                     |
| No.         | 53000 363000 36300                                                                                                                                                                                                                                                                                                                                                                                                                                                                                                                                                                                                                                                                                                                                                                                                                                                                                                                                                                                                                                                                                                                                                                                                                                                                                                                                                                                                                                                                                                                                                                                                                                                                                                                                                                                                                                                                                                                                                                                                                                                                                                             | 6                                                                                                                                                                                                                                                                                                                                                                                                                                                                                                                                                                                                                                                                                                                                                                                                                                                                                                                                                                                                                                                                                                                                                                                                                                                                                                                                                                                                                                                                                                                                                                                                                                                                                                                                                                                                                                                                                                                                                                                                                                                                                                                              |
| Image       | SHUMATT STATE OF THE PARTY OF T | SHUMATT                                                                                                                                                                                                                                                                                                                                                                                                                                                                                                                                                                                                                                                                                                                                                                                                                                                                                                                                                                                                                                                                                                                                                                                                                                                                                                                                                                                                                                                                                                                                                                                                                                                                                                                                                                                                                                                                                                                                                                                                                                                                                                                        |
| Name        | Neutral Injector Orifice Plate's Individual<br>Box                                                                                                                                                                                                                                                                                                                                                                                                                                                                                                                                                                                                                                                                                                                                                                                                                                                                                                                                                                                                                                                                                                                                                                                                                                                                                                                                                                                                                                                                                                                                                                                                                                                                                                                                                                                                                                                                                                                                                                                                                                                                             | Orifice Plate's 10pcs Packing Box                                                                                                                                                                                                                                                                                                                                                                                                                                                                                                                                                                                                                                                                                                                                                                                                                                                                                                                                                                                                                                                                                                                                                                                                                                                                                                                                                                                                                                                                                                                                                                                                                                                                                                                                                                                                                                                                                                                                                                                                                                                                                              |
| Description | Prevent damage to the orifice plates during transportation                                                                                                                                                                                                                                                                                                                                                                                                                                                                                                                                                                                                                                                                                                                                                                                                                                                                                                                                                                                                                                                                                                                                                                                                                                                                                                                                                                                                                                                                                                                                                                                                                                                                                                                                                                                                                                                                                                                                                                                                                                                                     | Liwei orifice plate's 10PCS plastic box to prevent damage to the orifice plates during transportation                                                                                                                                                                                                                                                                                                                                                                                                                                                                                                                                                                                                                                                                                                                                                                                                                                                                                                                                                                                                                                                                                                                                                                                                                                                                                                                                                                                                                                                                                                                                                                                                                                                                                                                                                                                                                                                                                                                                                                                                                          |
|             |                                                                                                                                                                                                                                                                                                                                                                                                                                                                                                                                                                                                                                                                                                                                                                                                                                                                                                                                                                                                                                                                                                                                                                                                                                                                                                                                                                                                                                                                                                                                                                                                                                                                                                                                                                                                                                                                                                                                                                                                                                                                                                                                | a. a. apprication                                                                                                                                                                                                                                                                                                                                                                                                                                                                                                                                                                                                                                                                                                                                                                                                                                                                                                                                                                                                                                                                                                                                                                                                                                                                                                                                                                                                                                                                                                                                                                                                                                                                                                                                                                                                                                                                                                                                                                                                                                                                                                              |