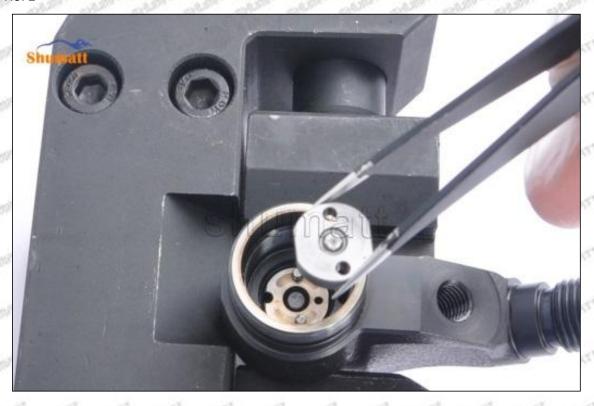

#### (2) 095000-5003 Injector Orifice Plate 29# Customized Items

| No.         | STATE STATE STATE STATE                                                                                                                                                                                                                                                                                                                                                                                                                                                                                                                                                                                                                                                                                                                                                                                                                                                                                                                                                                                                                                                                                                                                                                                                                                                                                                                                                                                                                                                                                                                                                                                                                                                                                                                                                                                                                                                                                                                                                                                                                                                                                                        | 2                                                                                                                                                                                                                                                                                                                                                                                                                                                                                                                                                                                                                                                                                                                                                                                                                                                                                                                                                                                                                                                                                                                                                                                                                                                                                                                                                                                                                                                                                                                                                                                                                                                                                                                                                                                                                                                                                                                                                                                                                                                                                                                              |
|-------------|--------------------------------------------------------------------------------------------------------------------------------------------------------------------------------------------------------------------------------------------------------------------------------------------------------------------------------------------------------------------------------------------------------------------------------------------------------------------------------------------------------------------------------------------------------------------------------------------------------------------------------------------------------------------------------------------------------------------------------------------------------------------------------------------------------------------------------------------------------------------------------------------------------------------------------------------------------------------------------------------------------------------------------------------------------------------------------------------------------------------------------------------------------------------------------------------------------------------------------------------------------------------------------------------------------------------------------------------------------------------------------------------------------------------------------------------------------------------------------------------------------------------------------------------------------------------------------------------------------------------------------------------------------------------------------------------------------------------------------------------------------------------------------------------------------------------------------------------------------------------------------------------------------------------------------------------------------------------------------------------------------------------------------------------------------------------------------------------------------------------------------|--------------------------------------------------------------------------------------------------------------------------------------------------------------------------------------------------------------------------------------------------------------------------------------------------------------------------------------------------------------------------------------------------------------------------------------------------------------------------------------------------------------------------------------------------------------------------------------------------------------------------------------------------------------------------------------------------------------------------------------------------------------------------------------------------------------------------------------------------------------------------------------------------------------------------------------------------------------------------------------------------------------------------------------------------------------------------------------------------------------------------------------------------------------------------------------------------------------------------------------------------------------------------------------------------------------------------------------------------------------------------------------------------------------------------------------------------------------------------------------------------------------------------------------------------------------------------------------------------------------------------------------------------------------------------------------------------------------------------------------------------------------------------------------------------------------------------------------------------------------------------------------------------------------------------------------------------------------------------------------------------------------------------------------------------------------------------------------------------------------------------------|
| Image       | SHUMATT COMMANDER OF THE PARTY  | SHUMATT                                                                                                                                                                                                                                                                                                                                                                                                                                                                                                                                                                                                                                                                                                                                                                                                                                                                                                                                                                                                                                                                                                                                                                                                                                                                                                                                                                                                                                                                                                                                                                                                                                                                                                                                                                                                                                                                                                                                                                                                                                                                                                                        |
| Name        | Injector Orifice Plate's Front Lettering                                                                                                                                                                                                                                                                                                                                                                                                                                                                                                                                                                                                                                                                                                                                                                                                                                                                                                                                                                                                                                                                                                                                                                                                                                                                                                                                                                                                                                                                                                                                                                                                                                                                                                                                                                                                                                                                                                                                                                                                                                                                                       | Injector Orifice Plate's Side Lettering                                                                                                                                                                                                                                                                                                                                                                                                                                                                                                                                                                                                                                                                                                                                                                                                                                                                                                                                                                                                                                                                                                                                                                                                                                                                                                                                                                                                                                                                                                                                                                                                                                                                                                                                                                                                                                                                                                                                                                                                                                                                                        |
| Description | Orifice plate part number: 29#                                                                                                                                                                                                                                                                                                                                                                                                                                                                                                                                                                                                                                                                                                                                                                                                                                                                                                                                                                                                                                                                                                                                                                                                                                                                                                                                                                                                                                                                                                                                                                                                                                                                                                                                                                                                                                                                                                                                                                                                                                                                                                 | sim sim sim sim sim sim                                                                                                                                                                                                                                                                                                                                                                                                                                                                                                                                                                                                                                                                                                                                                                                                                                                                                                                                                                                                                                                                                                                                                                                                                                                                                                                                                                                                                                                                                                                                                                                                                                                                                                                                                                                                                                                                                                                                                                                                                                                                                                        |
| No.         | MET ANT ANT 3 ANT ANT                                                                                                                                                                                                                                                                                                                                                                                                                                                                                                                                                                                                                                                                                                                                                                                                                                                                                                                                                                                                                                                                                                                                                                                                                                                                                                                                                                                                                                                                                                                                                                                                                                                                                                                                                                                                                                                                                                                                                                                                                                                                                                          | 4 4                                                                                                                                                                                                                                                                                                                                                                                                                                                                                                                                                                                                                                                                                                                                                                                                                                                                                                                                                                                                                                                                                                                                                                                                                                                                                                                                                                                                                                                                                                                                                                                                                                                                                                                                                                                                                                                                                                                                                                                                                                                                                                                            |
| Image       | 0-25mm<br>0.001mm                                                                                                                                                                                                                                                                                                                                                                                                                                                                                                                                                                                                                                                                                                                                                                                                                                                                                                                                                                                                                                                                                                                                                                                                                                                                                                                                                                                                                                                                                                                                                                                                                                                                                                                                                                                                                                                                                                                                                                                                                                                                                                              | SHUMATT CONTRACTOR OF THE PARTY |
| Name        | Injector Orifice Plate's Thickness                                                                                                                                                                                                                                                                                                                                                                                                                                                                                                                                                                                                                                                                                                                                                                                                                                                                                                                                                                                                                                                                                                                                                                                                                                                                                                                                                                                                                                                                                                                                                                                                                                                                                                                                                                                                                                                                                                                                                                                                                                                                                             | 9-Grid Plastic Box                                                                                                                                                                                                                                                                                                                                                                                                                                                                                                                                                                                                                                                                                                                                                                                                                                                                                                                                                                                                                                                                                                                                                                                                                                                                                                                                                                                                                                                                                                                                                                                                                                                                                                                                                                                                                                                                                                                                                                                                                                                                                                             |
| Description | Injector orifice plate's thickness range:<br>4.02mm∽4.108mm.                                                                                                                                                                                                                                                                                                                                                                                                                                                                                                                                                                                                                                                                                                                                                                                                                                                                                                                                                                                                                                                                                                                                                                                                                                                                                                                                                                                                                                                                                                                                                                                                                                                                                                                                                                                                                                                                                                                                                                                                                                                                   | Prevent damage to the orifice plates during transportation                                                                                                                                                                                                                                                                                                                                                                                                                                                                                                                                                                                                                                                                                                                                                                                                                                                                                                                                                                                                                                                                                                                                                                                                                                                                                                                                                                                                                                                                                                                                                                                                                                                                                                                                                                                                                                                                                                                                                                                                                                                                     |
| No.         | 53000 363000 36300                                                                                                                                                                                                                                                                                                                                                                                                                                                                                                                                                                                                                                                                                                                                                                                                                                                                                                                                                                                                                                                                                                                                                                                                                                                                                                                                                                                                                                                                                                                                                                                                                                                                                                                                                                                                                                                                                                                                                                                                                                                                                                             | 6                                                                                                                                                                                                                                                                                                                                                                                                                                                                                                                                                                                                                                                                                                                                                                                                                                                                                                                                                                                                                                                                                                                                                                                                                                                                                                                                                                                                                                                                                                                                                                                                                                                                                                                                                                                                                                                                                                                                                                                                                                                                                                                              |
| Image       | SHUMATT STATE OF THE PARTY OF T | SHUMATT                                                                                                                                                                                                                                                                                                                                                                                                                                                                                                                                                                                                                                                                                                                                                                                                                                                                                                                                                                                                                                                                                                                                                                                                                                                                                                                                                                                                                                                                                                                                                                                                                                                                                                                                                                                                                                                                                                                                                                                                                                                                                                                        |
| Name        | Neutral Injector Orifice Plate's Individual<br>Box                                                                                                                                                                                                                                                                                                                                                                                                                                                                                                                                                                                                                                                                                                                                                                                                                                                                                                                                                                                                                                                                                                                                                                                                                                                                                                                                                                                                                                                                                                                                                                                                                                                                                                                                                                                                                                                                                                                                                                                                                                                                             | Orifice Plate's 10pcs Packing Box                                                                                                                                                                                                                                                                                                                                                                                                                                                                                                                                                                                                                                                                                                                                                                                                                                                                                                                                                                                                                                                                                                                                                                                                                                                                                                                                                                                                                                                                                                                                                                                                                                                                                                                                                                                                                                                                                                                                                                                                                                                                                              |
| Description | Prevent damage to the orifice plates during transportation                                                                                                                                                                                                                                                                                                                                                                                                                                                                                                                                                                                                                                                                                                                                                                                                                                                                                                                                                                                                                                                                                                                                                                                                                                                                                                                                                                                                                                                                                                                                                                                                                                                                                                                                                                                                                                                                                                                                                                                                                                                                     | Liwei orifice plate's 10PCS plastic box to prevent damage to the orifice plates during transportation                                                                                                                                                                                                                                                                                                                                                                                                                                                                                                                                                                                                                                                                                                                                                                                                                                                                                                                                                                                                                                                                                                                                                                                                                                                                                                                                                                                                                                                                                                                                                                                                                                                                                                                                                                                                                                                                                                                                                                                                                          |
|             |                                                                                                                                                                                                                                                                                                                                                                                                                                                                                                                                                                                                                                                                                                                                                                                                                                                                                                                                                                                                                                                                                                                                                                                                                                                                                                                                                                                                                                                                                                                                                                                                                                                                                                                                                                                                                                                                                                                                                                                                                                                                                                                                | a. a. apprication                                                                                                                                                                                                                                                                                                                                                                                                                                                                                                                                                                                                                                                                                                                                                                                                                                                                                                                                                                                                                                                                                                                                                                                                                                                                                                                                                                                                                                                                                                                                                                                                                                                                                                                                                                                                                                                                                                                                                                                                                                                                                                              |