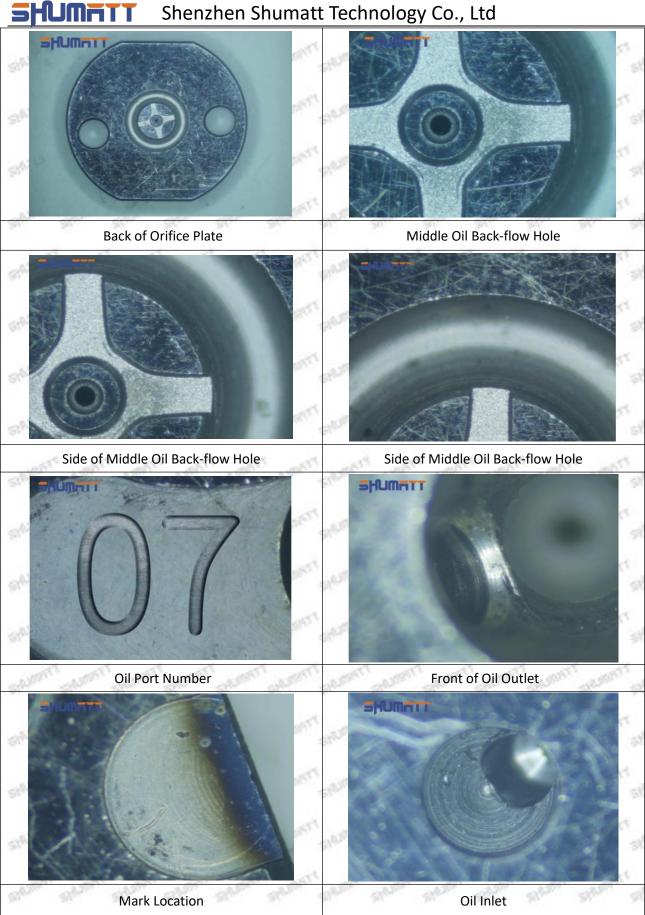

#### (2) 095000-5003 Injector Orifice Plate 29# Part Number Common Writing

29#, 29, 295040-6880, 2950406880, 2950406880

#### (1) 095000-5003 Injector Orifice Plate 29# Testing

All 095000-5003 injector orifice plate 29# parts are subjected to A-hole flow test, Z-hole flow test, precision test, high temperature test, low temperature test, pressure test, leakage test, durability test, and various working condition tests.

#### (2) 095000-5003 Injector Orifice Plate 29# Inspection

The factory inspection of 095000-5003 injector orifice plate 29# is undergone three inspections - full inspection, random inspection, and batch inspection. Different brands of test benches are used to test 095000-5003 injector orifice plate 29# for a total of no less than three times for factory inspection, and 095000-5003 injector orifice plate 29# installation testing environment are progressed in dust-free