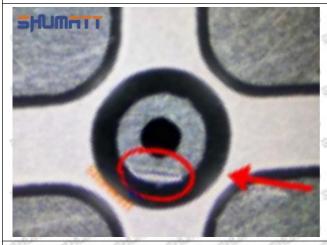

#### (2) 095000-9740 Injector Orifice Plate 07# Inspection

The factory inspection of 095000-9740 injector orifice plate 07# is undergone three inspections - full inspection, random inspection, and batch inspection. Different brands of test benches are used to test 095000-9740 injector orifice plate 07# for a total of no less than three times for factory inspection, and 095000-9740 injector orifice plate 07# installation testing environment are progressed in dust-free