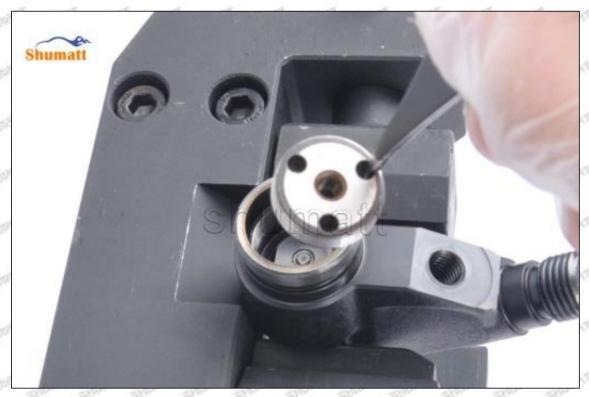

Tel: +8675523215133

(11) Rotate (CRT084) clockwise with a torque wrench to tighten the lock nut to 70-75Nm, see as Pic No.11

Pic No.11

(12) When installing the semi ball, it should be noted that the plane of the semi ball cannot be reversed, otherwise it may cause damage to the orifice plate, see as Pic No.12

Mob/WhatsApp: +86 13410541523 Tel: +8675523215133

Email: ruby@shumatt.com

© 2022 Shenzhen Shumatt Technology Co., Ltd

Pic No.12

(13) place the semi ball on the armature, Pic No.13

Pic No.13

(14) Put the armature with semi ball into the lock nut (Make sure that the armature buffer stroke and armature air clearance lift are within the normal range), see as Pic No.14