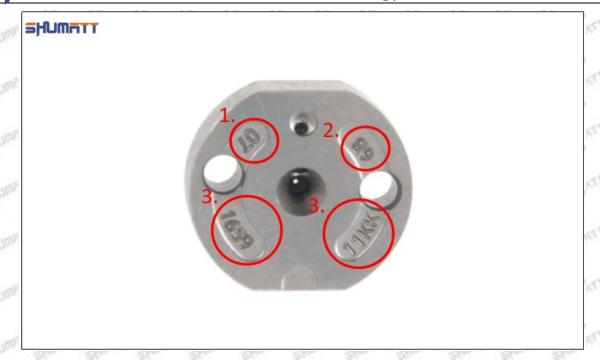

#### (1) Orifice Plate's Lettering

Mob/WhatsApp: +86 13410541523 Tel: +8675523215133

Email: ruby@shumatt.com

© 2022 Shenzhen Shumatt Technology Co., Ltd

Pic No. 1

| 1: Oil Port Number | 2: Grade Recognition Number | 3: Manufacture Number | 177 Last 1 |
|--------------------|-----------------------------|-----------------------|------------|