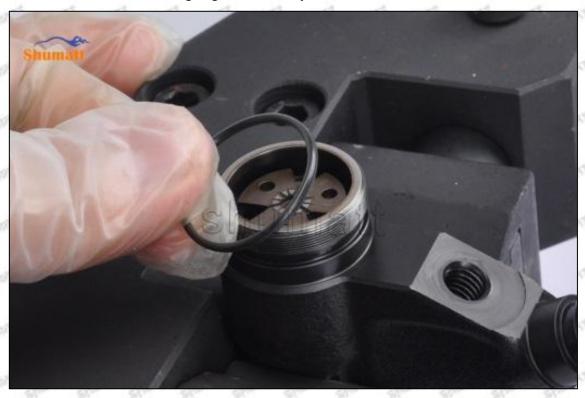

### (2) Orifice Plate's Structure

Pic No. 2

| 4: Oil Inlet      | 5: Stabilizing Pin  | 6: Front of Oil | 7: Mark Location                         |
|-------------------|---------------------|-----------------|------------------------------------------|
| Story Story Story | 21/27 21/27 21/27 2 | Back-flow Hole  | 24 24 24 24 24 24 24 24 24 24 24 24 24 2 |