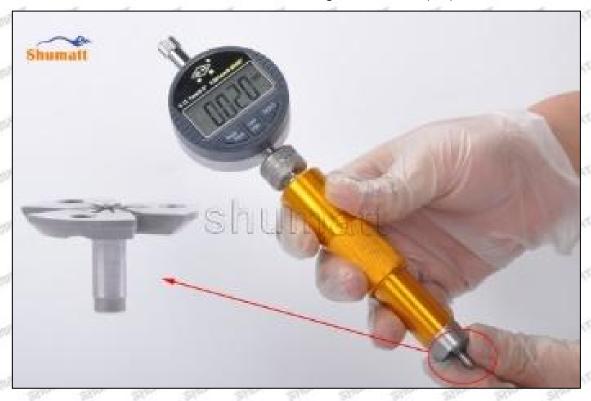

#### (2) Electronic Digital Display Micrometer

#### Technical Parameters

1. Range: 0-25mm,25-50mm,50-75mm,75-100mm

2. Resolution: 0.001mm

3. Power: Voltage 1.5V button battery
4. Working Temperature: 0∽+40°C
5. Storage Temperature: -20∽+70°C
6. Environment Humidity: ≤80%