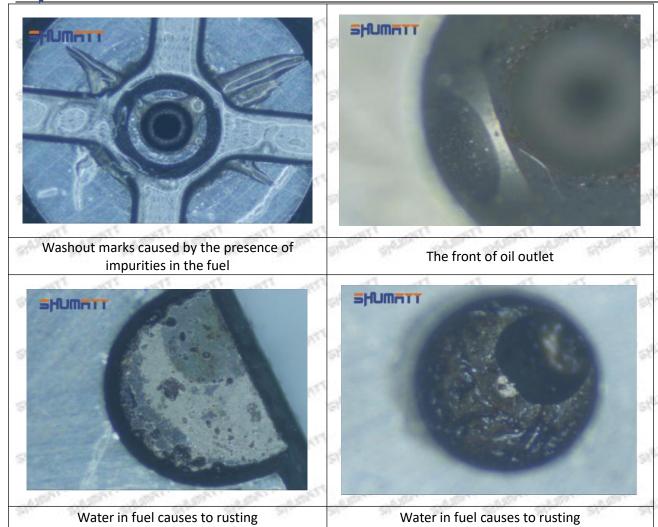

ment of the semi ball causes damage to the orifice plate when installing it

Mob/WhatsApp: +86 13410541523

Email: ruby@shumatt.com

© 2022 Shenzhen Shumatt Technology Co., Ltd

Tel: +8675523215133

# SHUMATT

# Shenzhen Shumatt Technology Co., Ltd



The wear of the middle oil back-flow hole causes gap between semi ball and orifice plate, and causes the orifice plate to be washed out by high-pressure oil

/

#### (4) More Pictures of Orifice Plate's Damage Details



The misalignment of the semi ball



Marks of the misalignment of the semi ball



The indentation of the misalignment of the semi ball



Washout marks caused by the presence of impurities in the fuel

Mob/WhatsApp: +86 13410541523

Email: ruby@shumatt.com

© 2022 Shenzhen Shumatt Technology Co., Ltd

Tel: +8675523215133





(5) Impact Classification According to The Degree of Damage to The Orifice Plate

| Damage Type                      | Severe Damaged General Damaged                                                                |                                                                                                          | Severe Damaged General Damaged Slig                                  |  | Slight Damaged |
|----------------------------------|-----------------------------------------------------------------------------------------------|----------------------------------------------------------------------------------------------------------|----------------------------------------------------------------------|--|----------------|
| Classification                   | Α