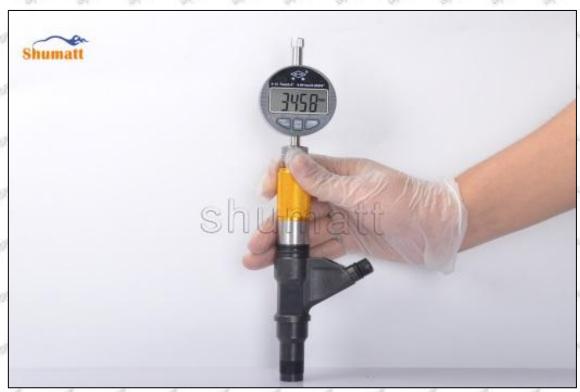

### 1.8.095000-9740 Injector Orifice Plate 07# Thickness Measurement Tool's Introduction

#### (2) Electronic Digital Display Micrometer

#### Technical Parameters

1. Range: 0-25mm,25-50mm,50-75mm,75-100mm

2. Resolution: 0.001mm

3. Power: Voltage 1.5V button battery
4. Working Temperature: 0∽+40°C
5. Storage Temperature: -20∽+70°C
6. Environment Humidity: ≤80%