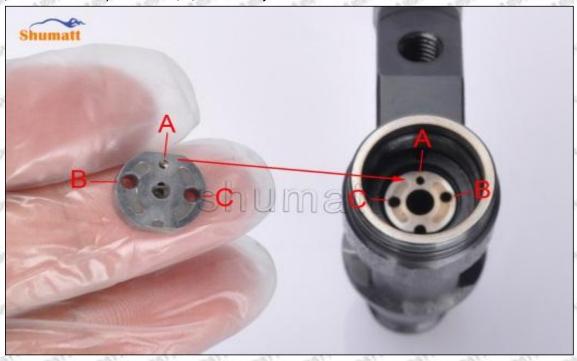

#### (1) Orifice Plate's Lettering

Mob/WhatsApp: +86 13410541523 Tel: +8675523215133

Email: ruby@shumatt.com

© 2022 Shenzhen Shumatt Technology Co., Ltd

Pic No. 1

| 1: Oil Port Number | 2: Grade Recognition Number | 3: Manufacture Number | 177 Last 1 |
|--------------------|-----------------------------|-----------------------|------------|

### (2) Orifice Plate's Structure

Pic No. 2

| 4: Oil Inlet      | 5: Stabilizing Pin  | 6: Front of Oil | 7: Mark Location                         |
|-------------------|---------------------|-----------------|------------------------------------------|
| Story Story Story | 21/27 21/27 21/27 2 | Back-flow Hole  | 24 24 24 24 24 24 24 24 24 24 24 24 24 2 |