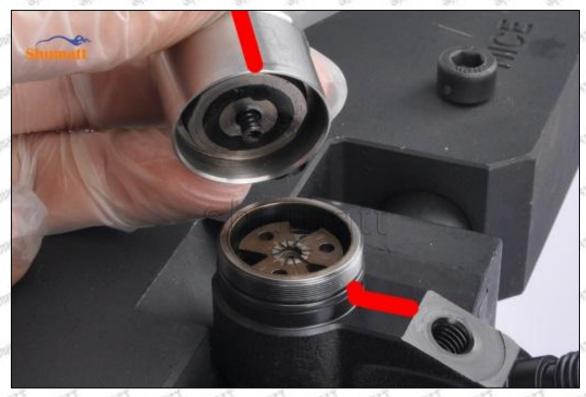

### (2) Orifice Plate's Structure

Pic No. 2

| 4: Oil Inlet      | 5: Stabilizing Pin  | 6: Front of Oil | 7: Mark Location                         |
|-------------------|---------------------|-----------------|------------------------------------------|
| Story Story Story | 21/27 21/27 21/27 2 | Back-flow Hole  | 24 24 24 24 24 24 24 24 24 24 24 24 24 2 |