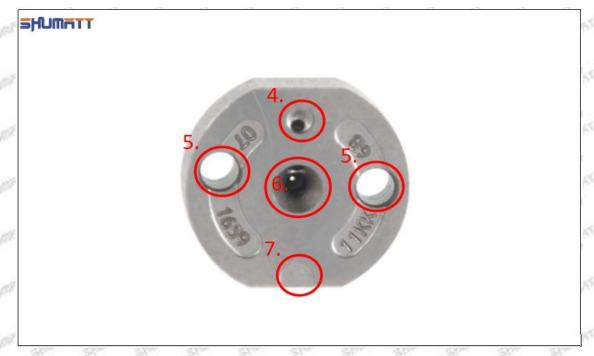

### (2) Orifice Plate's Structure

Pic No. 2

| 4: Oil Inlet      | 5: Stabilizing Pin  | 6: Front of Oil | 7: Mark Location                         |
|-------------------|---------------------|-----------------|------------------------------------------|
| Story Story Story | 21/27 21/27 21/27 2 | Back-flow Hole  | 24 24 24 24 24 24 24 24 24 24 24 24 24 2 |