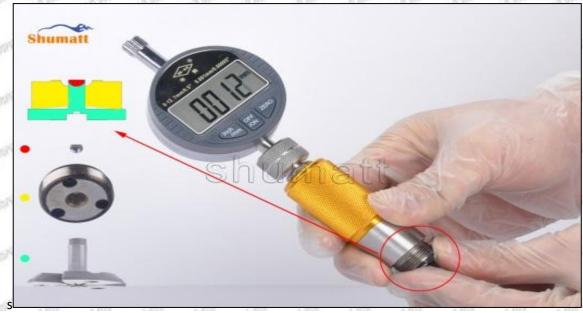

#### (2) Electronic Digital Display Micrometer

#### Technical Parameters

1. Range: 0-25mm,25-50mm,50-75mm,75-100mm

2. Resolution: 0.001mm

3. Power: Voltage 1.5V button battery
4. Working Temperature: 0∽+40°C
5. Storage Temperature: -20∽+70°C
6. Environment Humidity: ≤80%