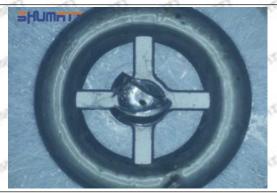

#### (3) . 095000-9740 Injector Orifice Plate 07# Out of Warranty Coverage

The 095000-9740 injector orifice plate 07# is artificially damaged due to assembly errors during the process of assembling.

Mob/WhatsApp: +86 13410541523 Tel: +8675523215133