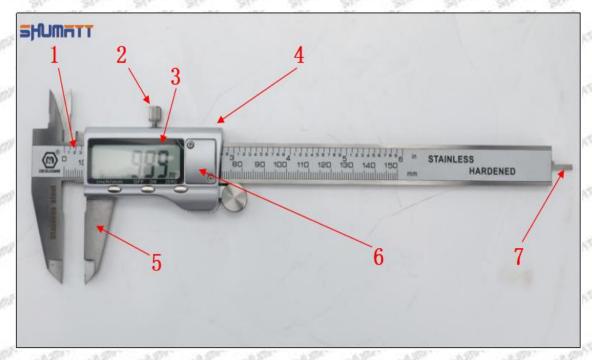

#### (1) Electronic Vernier Caliper

#### Technical Parameters

1. Made of stainless steel.

2. Resolution: 0.01mm/0.001.

3. Can set on zero at any location.

#### Parts' Name

Pic No.1

| 1: Caliper Body     | : Caliper Body 2: Caliper Frame Fastening Screw |              | 4: Data Output Port |  |
|---------------------|-------------------------------------------------|--------------|---------------------|--|
| 5: Data Output Port | 6: Battery Cover                                | 7: Depth Bar | /                   |  |