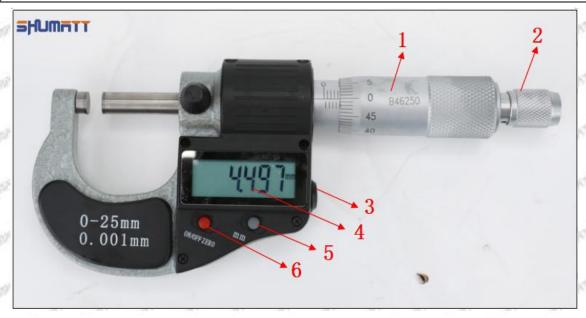

#### (2) Electronic Digital Display Micrometer

#### Technical Parameters

1. Range: 0-25mm,25-50mm,50-75mm,75-100mm

2. Resolution: 0.001mm

3. Power: Voltage 1.5V button battery
4. Working Temperature: 0∽+40°C
5. Storage Temperature: -20∽+70°C
6. Environment Humidity: ≤80%