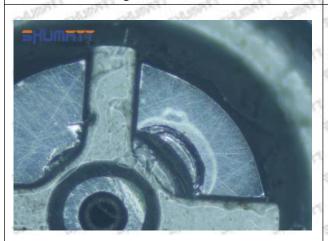

### (2) Orifice Plate's Structure

Pic No. 2

| 4: Oil Inlet      | 5: Stabilizing Pin  | 6: Front of Oil | 7: Mark Location                         |
|-------------------|---------------------|-----------------|------------------------------------------|
| Story Story Story | 21/27 21/27 21/27 2 | Back-flow Hole  | 24 24 24 24 24 24 24 24 24 24 24 24 24 2 |