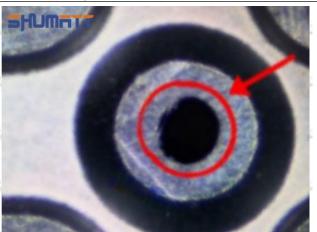

#### (2) 095000-9740 Injector Orifice Plate 07# Inspection

The factory inspection of 095000-9740 injector orifice plate 07# is undergone three inspections - full inspection, random inspection, and batch inspection. Different brands of test benches are used to test 095000-9740 injector orifice plate 07# for a total of no less than three times for factory inspection, and 095000-9740 injector orifice plate 07# installation testing environment are progressed in dust-free