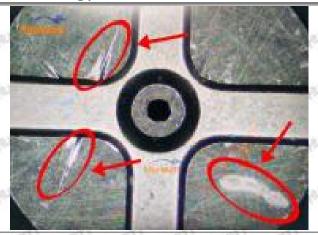

#### (2) 095000-9740 Injector Orifice Plate 07# Inspection

The factory inspection of 095000-9740 injector orifice plate 07# is undergone three inspections - full inspection, random inspection, and batch inspection. Different brands of test benches are used to test 095000-9740 injector orifice plate 07# for a total of no less than three times for factory inspection, and 095000-9740 injector orifice plate 07# installation testing environment are progressed in dust-free