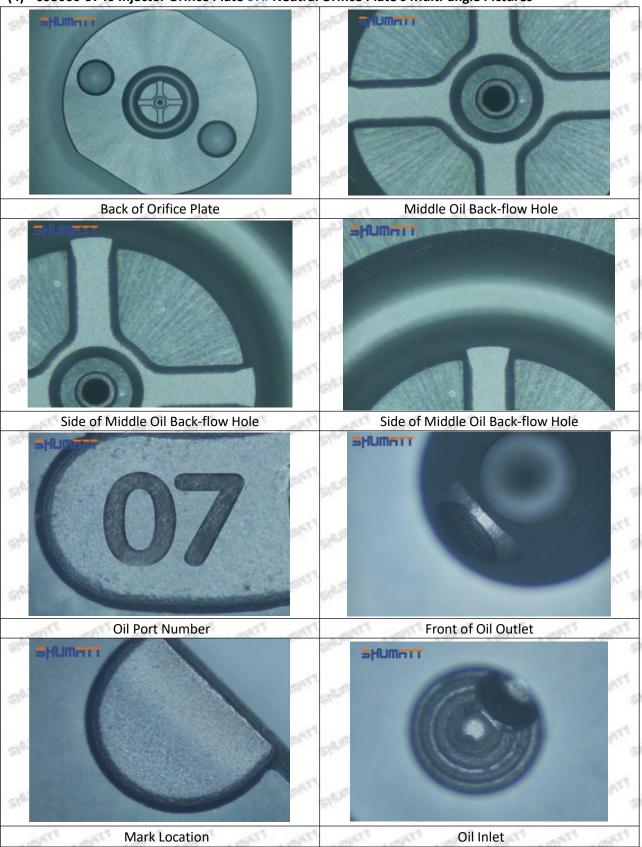

# (3) 095000-9740 Injector Orifice Plate 9# Liwei Orifice Plate's Multi-angle Pictures

Mob/WhatsApp: +86 13410541523 Tel: +8675523215133

Email: ruby@shumatt.com Website: www.shumatt.com

Mob/WhatsApp: +86 13410541523 Tel: +8675523215133

# (4) 095000-9740 Injector Orifice Plate 07# Neutral Orifice Plate's Multi-angle Pictures

Mob/WhatsApp: +86 13410541523 Tel: +8675523215133

Email: ruby@shumatt.com

© 2022 Shenzhen Shumatt Technology Co., Ltd