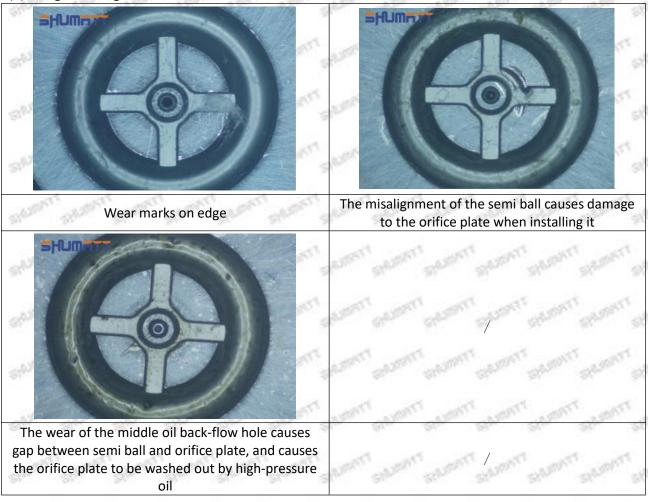

If the injector orifice plate is confirmed to be fault-free, it can only be repaired and it will be returned as original way.

#### (3) . 095000-9740 Injector Orifice Plate 07# Out of Warranty Coverage

The 095000-9740 injector orifice plate 07# is artificially damaged due to assembly errors during the process of assembling.

Mob/WhatsApp: +86 13410541523 Tel: +8675523215133

Email: ruby@shumatt.com Website: www.shumatt.com

The warranty period has expired.

095000-9740 injector orifice plate 07# failure caused by high temperature, high pressure, humidity, rain and snow, saline-alkali land, earthquake, and used in abnormal environment.