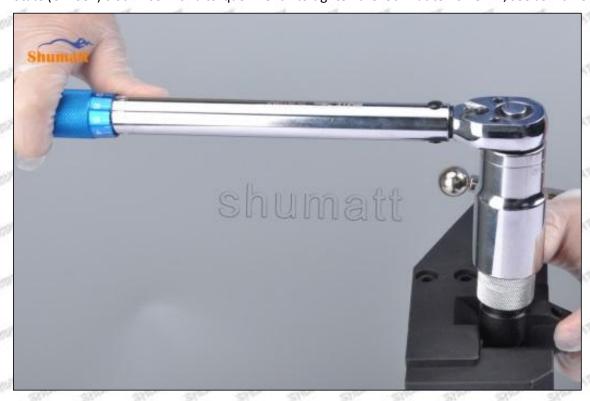

Tel: +8675523215133

(11) Rotate (CRT084) clockwise with a torque wrench to tighten the lock nut to 70-75Nm, see as Pic No.11

Pic No.11

(12) When installing the semi ball, it should be noted that the plane of the semi ball cannot be reversed, otherwise it may cause damage to the orifice plate, see as Pic No.12

Mob/WhatsApp: +86 13410541523 Tel: +8675523215133

Email: ruby@shumatt.com

© 2022 Shenzhen Shumatt Technology Co., Ltd

Pic No.12

(13) place the semi ball on the armature, Pic No.13

Pic No.13

(14) Put the armature with semi ball into the lock nut (Make sure that the armature buffer stroke and armature air clearance lift are within the normal range), see as Pic No.14