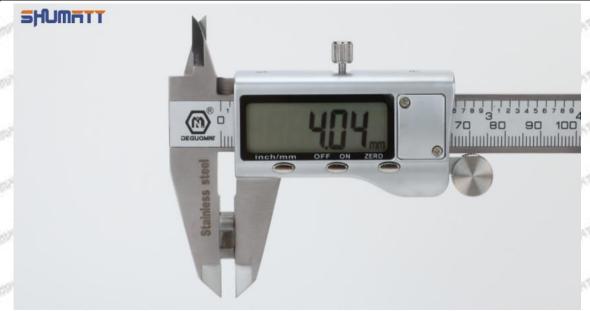

#### (1) Electronic Vernier Caliper

#### Technical Parameters

1. Made of stainless steel.

2. Resolution: 0.01mm/0.001.

3. Can set on zero at any location.

#### Parts' Name

Pic No.1

| 1: Caliper Body     | : Caliper Body 2: Caliper Frame Fastening Screw |              | 4: Data Output Port |  |
|---------------------|-------------------------------------------------|--------------|---------------------|--|
| 5: Data Output Port | 6: Battery Cover                                | 7: Depth Bar | /                   |  |