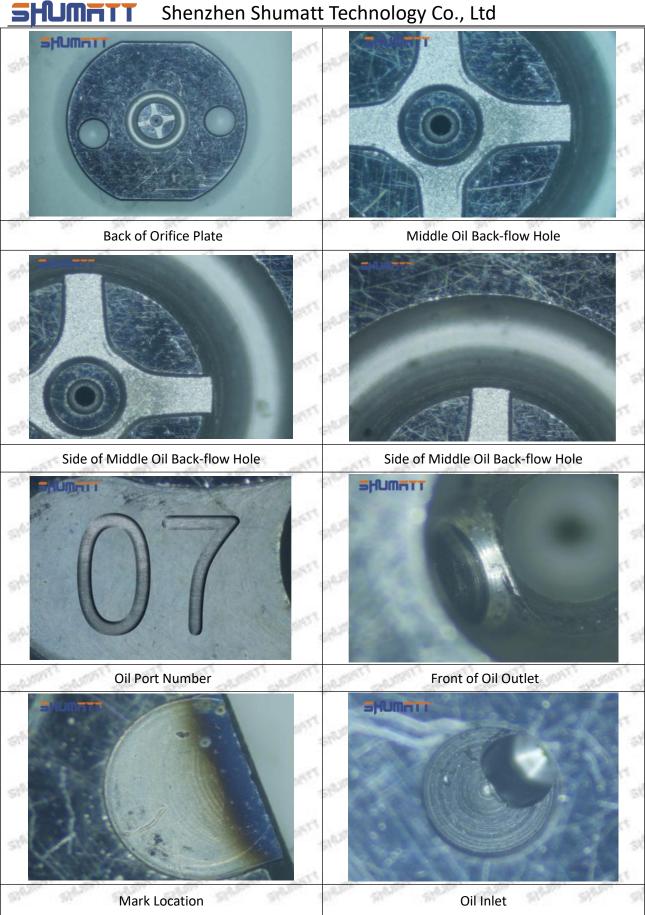

#### (1) Orifice Plate's Lettering

Mob/WhatsApp: +86 13410541523 Tel: +8675523215133

Email: ruby@shumatt.com

© 2022 Shenzhen Shumatt Technology Co., Ltd

Pic No. 1

| 1: Oil Port Number | 2: Grade Recognition Number | 3: Manufacture Number | 177 Last 1 |
|--------------------|-----------------------------|-----------------------|------------|

### (2) Orifice Plate's Structure

Pic No. 2

| 4: Oil Inlet      | 5: Stabilizing Pin  | 6: Front of Oil | 7: Mark Location                         |
|-------------------|---------------------|-----------------|------------------------------------------|
| Story Story Story | 21/27 21/27 21/27 2 | Back-flow Hole  | 24 24 24 24 24 24 24 24 24 24 24 24 24 2 |