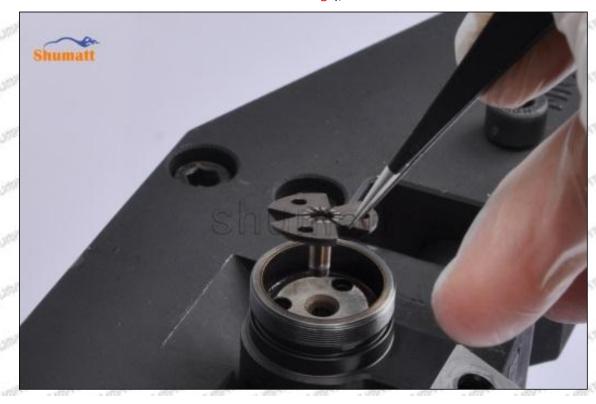

### (2) Orifice Plate's Structure

Pic No. 2

| 4: Oil Inlet      | 5: Stabilizing Pin  | 6: Front of Oil | 7: Mark Location                         |
|-------------------|---------------------|-----------------|------------------------------------------|
| Story Story Story | 21/27 21/27 21/27 2 | Back-flow Hole  | 24 24 24 24 24 24 24 24 24 24 24 24 24 2 |