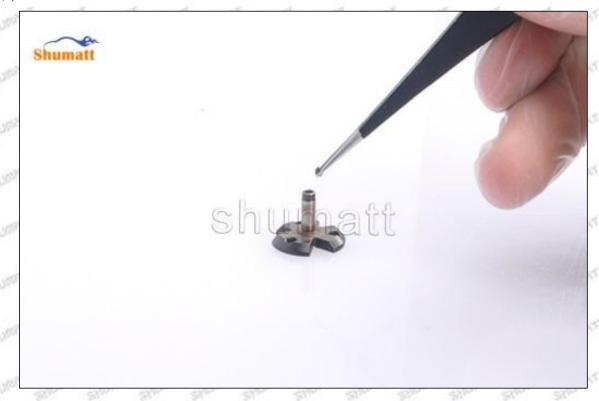

#### 1.7. 095000-9740 Injector Orifice Plate 07# Lettering Detail's Display

#### (1) Orifice Plate's Lettering

Mob/WhatsApp: +86 13410541523 Tel: +8675523215133

Email: ruby@shumatt.com

© 2022 Shenzhen Shumatt Technology Co., Ltd

Pic No. 1

| 1: Oil Port Number | 2: Grade Recognition Number | 3: Manufacture Number | 177 Last 1 |
|--------------------|-----------------------------|-----------------------|------------|