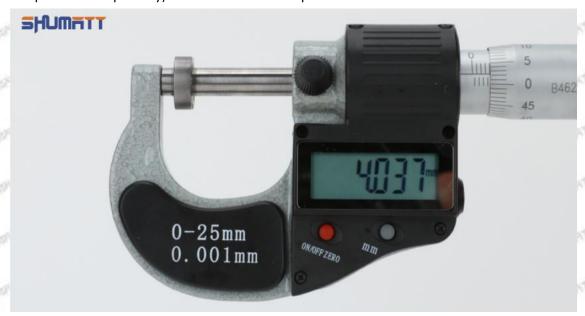

#### (2) Electronic Digital Display Micrometer

#### Technical Parameters

1. Range: 0-25mm,25-50mm,50-75mm,75-100mm

2. Resolution: 0.001mm

3. Power: Voltage 1.5V button battery
4. Working Temperature: 0∽+40°C
5. Storage Temperature: -20∽+70°C
6. Environment Humidity: ≤80%