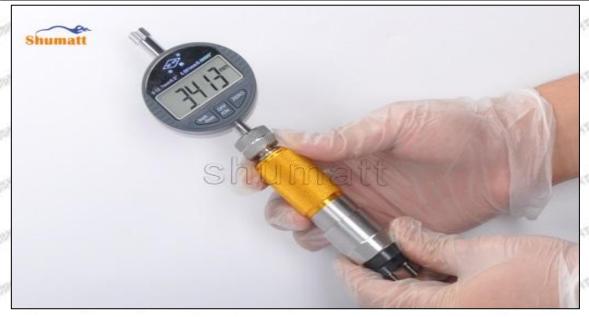

### 1.8.095000-9740 Injector Orifice Plate 07# Thickness Measurement Tool's Introduction

#### (2) Electronic Digital Display Micrometer

#### Technical Parameters

1. Range: 0-25mm,25-50mm,50-75mm,75-100mm

2. Resolution: 0.001mm

3. Power: Voltage 1.5V button battery
4. Working Temperature: 0∽+40°C
5. Storage Temperature: -20∽+70°C
6. Environment Humidity: ≤80%