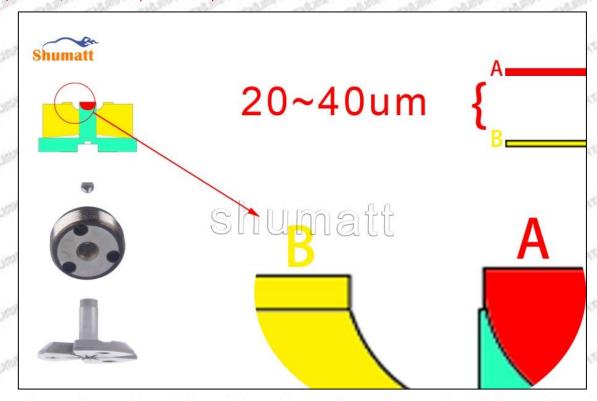

#### 1.7. 095000-9740 Injector Orifice Plate 07# Lettering Detail's Display

#### (1) Orifice Plate's Lettering

Mob/WhatsApp: +86 13410541523 Tel: +8675523215133

Email: ruby@shumatt.com

© 2022 Shenzhen Shumatt Technology Co., Ltd

Pic No. 1

| 1: Oil Port Number | 2: Grade Recognition Number | 3: Manufacture Number | 177 Last 1 |
|--------------------|-----------------------------|-----------------------|------------|

### (2) Orifice Plate's Structure

Pic No. 2

| 4: Oil Inlet      | 5: Stabilizing Pin  | 6: Front of Oil | 7: Mark Location                         |
|-------------------|---------------------|-----------------|------------------------------------------|
| Story Story Story | 21/27 21/27 21/27 2 | Back-flow Hole  | 24 24 24 24 24 24 24 24 24 24 24 24 24 2 |