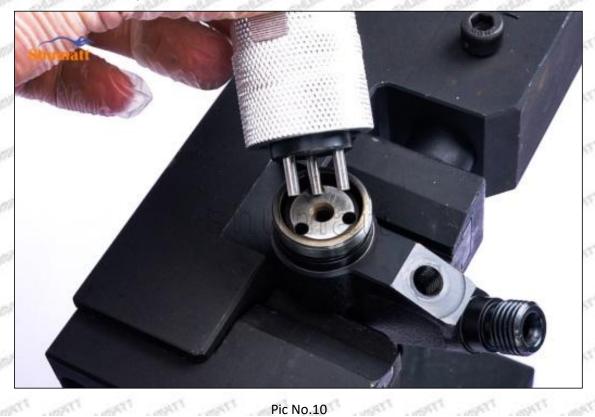

Tel: +8675523215133

(11) Rotate (CRT084) clockwise with a torque wrench to tighten the lock nut to 70-75Nm, see as Pic No.11

Pic No.11

(12) When installing the semi ball, it should be noted that the plane of the semi ball cannot be reversed, otherwise it may cause damage to the orifice plate, see as Pic No.12

Mob/WhatsApp: +86 13410541523 Tel: +8675523215133

Email: ruby@shumatt.com

© 2022 Shenzhen Shumatt Technology Co., Ltd

Pic No.12

(13) place the semi ball on the armature, Pic No.13

Pic No.13

(14) Put the armature with semi ball into the lock nut (Make sure that the armature buffer stroke and armature air clearance lift are within the normal range), see as Pic No.14