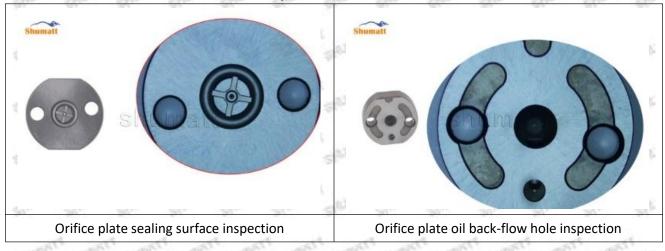

### (2) Orifice Plate's Structure

Pic No. 2

| 4: Oil Inlet      | 5: Stabilizing Pin  | 6: Front of Oil | 7: Mark Location                         |
|-------------------|---------------------|-----------------|------------------------------------------|
| Story Story Story | 21/27 21/27 21/27 2 | Back-flow Hole  | 24 24 24 24 24 24 24 24 24 24 24 24 24 2 |