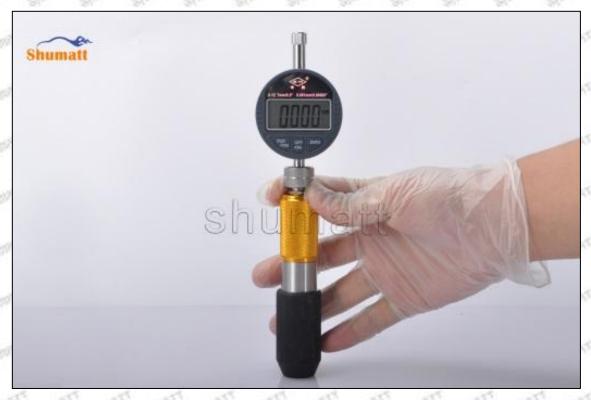

#### (2) Electronic Digital Display Micrometer

#### Technical Parameters

1. Range: 0-25mm,25-50mm,50-75mm,75-100mm

2. Resolution: 0.001mm

3. Power: Voltage 1.5V button battery
4. Working Temperature: 0∽+40°C
5. Storage Temperature: -20∽+70°C
6. Environment Humidity: ≤80%