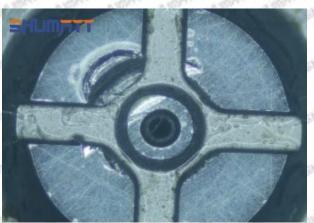

#### (1) Orifice Plate's Lettering

Mob/WhatsApp: +86 13410541523 Tel: +8675523215133

Email: ruby@shumatt.com

© 2022 Shenzhen Shumatt Technology Co., Ltd

Pic No. 1

| 1: Oil Port Number | 2: Grade Recognition Number | 3: Manufacture Number | 177 Last 1 |
|--------------------|-----------------------------|-----------------------|------------|

### (2) Orifice Plate's Structure

Pic No. 2

| 4: Oil Inlet      | 5: Stabilizing Pin  | 6: Front of Oil | 7: Mark Location                         |
|-------------------|---------------------|-----------------|------------------------------------------|
| Story Story Story | 21/27 21/27 21/27 2 | Back-flow Hole  | 24 24 24 24 24 24 24 24 24 24 24 24 24 2 |