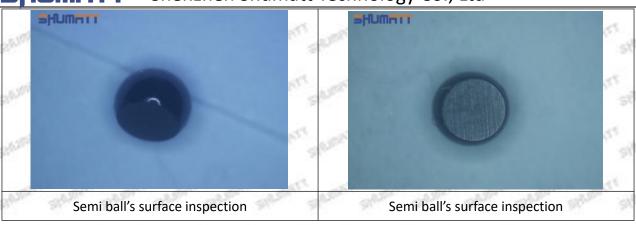

#### (2) 095000-9740 Injector Orifice Plate 07# Inspection

The factory inspection of 095000-9740 injector orifice plate 07# is undergone three inspections - full inspection, random inspection, and batch inspection. Different brands of test benches are used to test 095000-9740 injector orifice plate 07# for a total of no less than three times for factory inspection, and 095000-9740 injector orifice plate 07# installation testing environment are progressed in dust-free