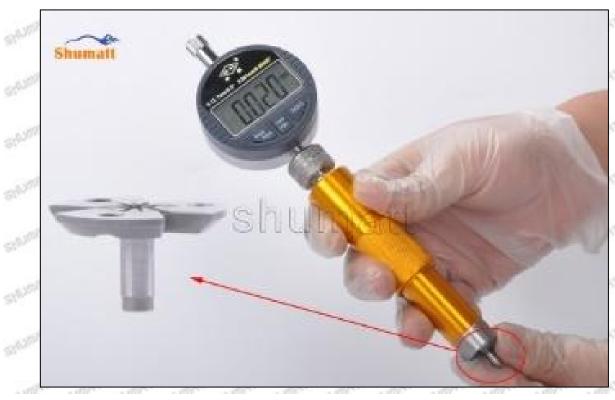

#### (2) Electronic Digital Display Micrometer

#### Technical Parameters

1. Range: 0-25mm,25-50mm,50-75mm,75-100mm

2. Resolution: 0.001mm

3. Power: Voltage 1.5V button battery
4. Working Temperature: 0∽+40°C
5. Storage Temperature: -20∽+70°C
6. Environment Humidity: ≤80%