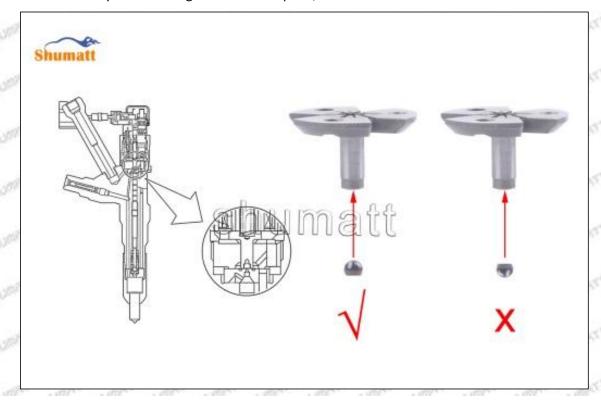

#### 2.1.095000-9770 Injector Orifice Plate 07# Inspection and Semi Ball Inspection

(1) Magnify 500 times under the microscope to check whether there is indentation on the sealing surface and the oil outlet hole of the orifice plate, check whether there is wear, scratch, damage, rust, depression, semicircle in the center hole of the orifice plate.

## Shenzhen Shumatt Technology Co., Ltd

Orifice plate center deviation inspection

There is indentation on the side, the orifice plate needs to be replaced

There is indentation in the middle oil back-flow hole, the orifice plate needs to be replaced