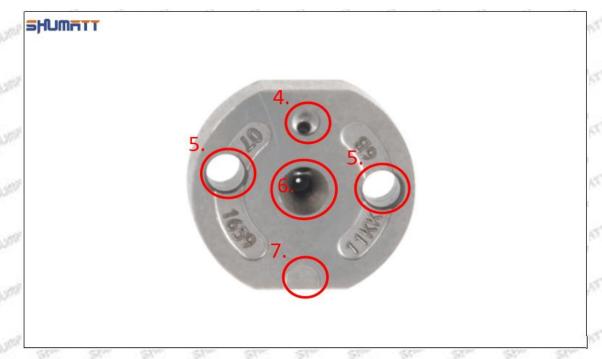

### (2) Orifice Plate's Structure

Pic No. 2

| 4: Oil Inlet      | 5: Stabilizing Pin  | 6: Front of Oil | 7: Mark Location                         |
|-------------------|---------------------|-----------------|------------------------------------------|
| Story Story Story | 21/27 21/27 21/27 2 | Back-flow Hole  | 24 24 24 24 24 24 24 24 24 24 24 24 24 2 |