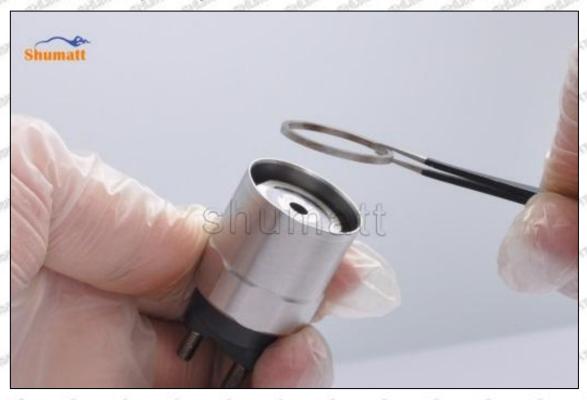

#### 1.9.095000-9770 Injector Orifice Plate 07# Thickness Measurement Methods

#### (2) Electronic Digital Display Micrometer

1. Preparation: Clean all surfaces of the caliper with a dry soft cloth, please make sure there is a battery in the caliper before using it;