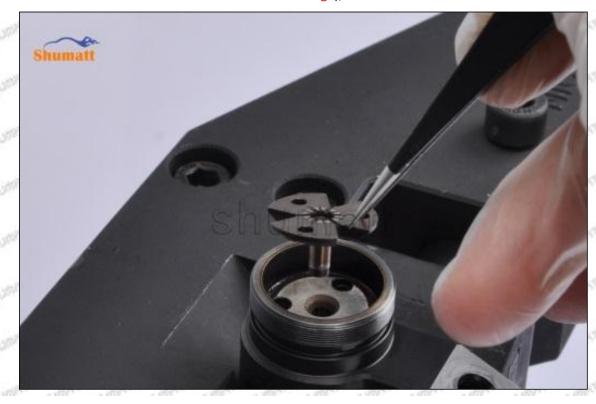

#### 1.9.095000-9770 Injector Orifice Plate 07# Thickness Measurement Methods

#### (1) Electronic Vernier Caliper

- Preparation: Clean all surfaces of the caliper with a dry soft cloth, please make sure there is a battery in the caliper before using it;
- 2. Press the OFF/ON button on the vernier caliper to turn on the caliper;
- 3. When you turn on the vernier caliper, sometimes there is data on the screen. This is because the caliper is not fully closed. You can roll the caliper with fingers to close it, and then press the ZERO button to return to zero;
- Put the orifice plate into the caliper and press it tightly by rolling the button;
- 5. After tightening, use the other hand to tighten the upper button of the caliper to prevent looseness from affecting the accuracy of the reading. Last read the data.