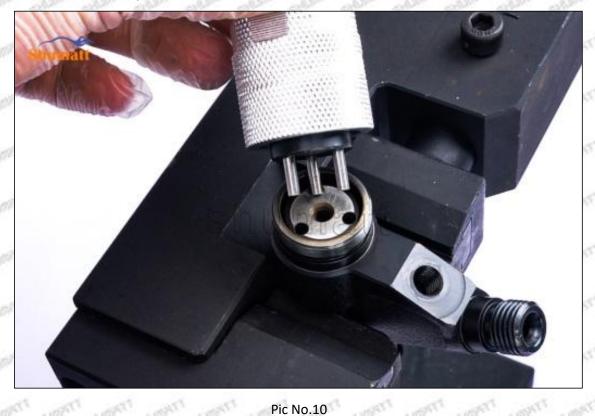

#### 2. 095000-9770 Injector Orifice Plate 07# Technical Support

#### 2.1.095000-9770 Injector Orifice Plate 07# Inspection and Semi Ball Inspection

(1) Magnify 500 times under the microscope to check whether there is indentation on the sealing surface and the oil outlet hole of the orifice plate, check whether there is wear, scratch, damage, rust, depression, semicircle in the center hole of the orifice plate.