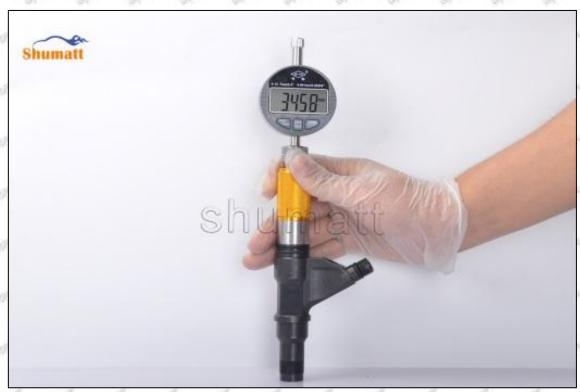

#### 1.9.095000-9770 Injector Orifice Plate 07# Thickness Measurement Methods

#### (2) Electronic Digital Display Micrometer

1. Preparation: Clean all surfaces of the caliper with a dry soft cloth, please make sure there is a battery in the caliper before using it;