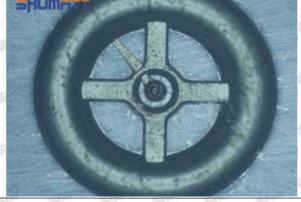

#### (2) Moderate Damaged

Wear marks on edge

The misalignment of the semi ball causes damage to the orifice plate when installing it

The wear of the middle oil back-flow hole causes gap between semi ball and orifice plate, and causes the orifice plate to be washed out by high-pressure oil