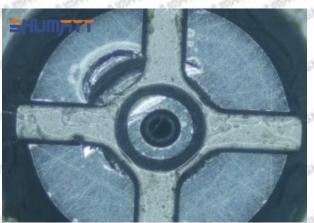

#### 2.1.095000-9770 Injector Orifice Plate 07# Inspection and Semi Ball Inspection

(1) Magnify 500 times under the microscope to check whether there is indentation on the sealing surface and the oil outlet hole of the orifice plate, check whether there is wear, scratch, damage, rust, depression, semicircle in the center hole of the orifice plate.

## Shenzhen Shumatt Technology Co., Ltd

Orifice plate center deviation inspection

There is indentation on the side, the orifice plate needs to be replaced

There is indentation in the middle oil back-flow hole, the orifice plate needs to be replaced