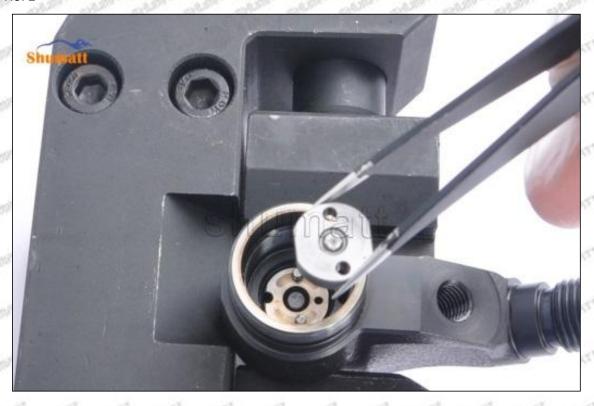

#### 1.9.095000-9770 Injector Orifice Plate 07# Thickness Measurement Methods

#### (1) Electronic Vernier Caliper

- Preparation: Clean all surfaces of the caliper with a dry soft cloth, please make sure there is a battery in the caliper before using it;
- 2. Press the OFF/ON button on the vernier caliper to turn on the caliper;
- 3. When you turn on the vernier caliper, sometimes there is data on the screen. This is because the caliper is not fully closed. You can roll the caliper with fingers to close it, and then press the ZERO button to return to zero;
- Put the orifice plate into the caliper and press it tightly by rolling the button;
- 5. After tightening, use the other hand to tighten the upper button of the caliper to prevent looseness from affecting the accuracy of the reading. Last read the data.

Mob/WhatsApp: +86 13410541523 Tel: +8675523215133

Email: ruby@shumatt.com Website: www.shumatt.com

Pic No.1

A Notice: When using the electronic vernier caliper, be sure to return on zero port, otherwise there will be a large error in the measurement results!