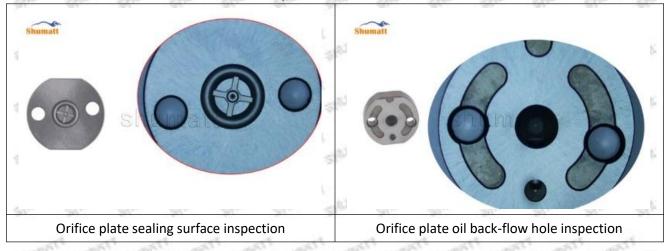

#### 2.1.095000-9770 Injector Orifice Plate 07# Inspection and Semi Ball Inspection

(1) Magnify 500 times under the microscope to check whether there is indentation on the sealing surface and the oil outlet hole of the orifice plate, check whether there is wear, scratch, damage, rust, depression, semicircle in the center hole of the orifice plate.

## Shenzhen Shumatt Technology Co., Ltd

Orifice plate center deviation inspection

There is indentation on the side, the orifice plate needs to be replaced

There is indentation in the middle oil back-flow hole, the orifice plate needs to be replaced

The middle oil back-flow hole is semicircular, the orifice plate needs to be replaced

Website: www.shumatt.com

⚠ The blockage of the oil back-flow hole will cause small volume of the oil return, and the oil will not be injected.

⚠ When oil back-flow hole becomes larger, it causes the semi ball to be not tightly sealed, which causes the fuel injection pressure cannot be established, then the fuel injector cannot work normally.

⚠ The wear on orifice plate's surface causes gap to the semi ball, which leads to large volume of oil return, in serious cases, the pressure can not be built up and nozzle will spray oil directly.

The blockage of the oil inlet hole (side hole) will cause small amount of oil return, the blockage of oil inlet side hole will cause the injector cannot build a pressure chamber, as a result, the injector cannot work normally.