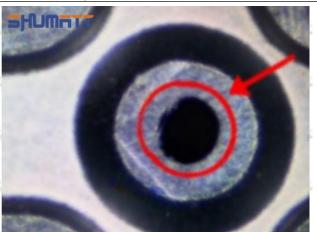

#### 2.1.095000-9770 Injector Orifice Plate 07# Inspection and Semi Ball Inspection

(1) Magnify 500 times under the microscope to check whether there is indentation on the sealing surface and the oil outlet hole of the orifice plate, check whether there is wear, scratch, damage, rust, depression, semicircle in the center hole of the orifice plate.

## Shenzhen Shumatt Technology Co., Ltd

Orifice plate center deviation inspection

There is indentation on the side, the orifice plate needs to be replaced

There is indentation in the middle oil back-flow hole, the orifice plate needs to be replaced