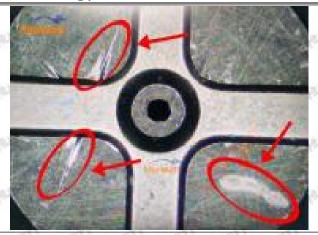

#### 2.1.095000-9770 Injector Orifice Plate 07# Inspection and Semi Ball Inspection

(1) Magnify 500 times under the microscope to check whether there is indentation on the sealing surface and the oil outlet hole of the orifice plate, check whether there is wear, scratch, damage, rust, depression, semicircle in the center hole of the orifice plate.

## Shenzhen Shumatt Technology Co., Ltd

Orifice plate center deviation inspection

There is indentation on the side, the orifice plate needs to be replaced

There is indentation in the middle oil back-flow hole, the orifice plate needs to be replaced

The middle oil back-flow hole is semicircular, the orifice plate needs to be replaced

Website: www.shumatt.com

⚠ The blockage of the oil back-flow hole will cause small volume of the oil return, and the oil will not be injected.