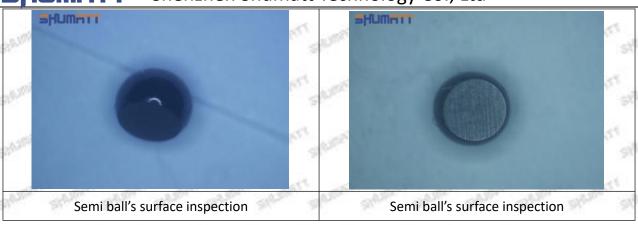

#### 2.1.095000-9770 Injector Orifice Plate 07# Inspection and Semi Ball Inspection

(1) Magnify 500 times under the microscope to check whether there is indentation on the sealing surface and the oil outlet hole of the orifice plate, check whether there is wear, scratch, damage, rust, depression, semicircle in the center hole of the orifice plate.

(2) Magnified 500 times under the microscope, check the plane position of the semi ball, if there is any scratch, it is recommended to replace it.

Mob/WhatsApp: +86 13410541523 Tel: +8675523215133

Email: ruby@shumatt.com