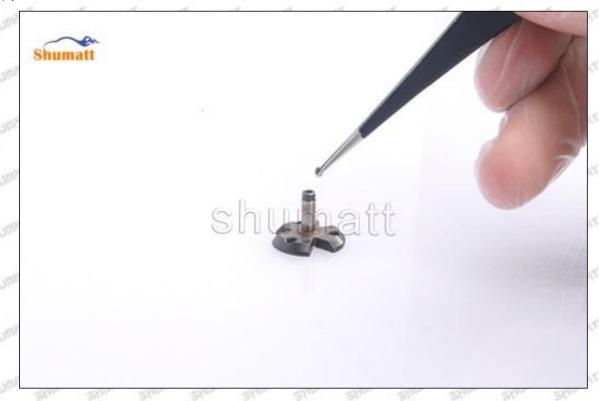

#### 1.9.095000-9770 Injector Orifice Plate 07# Thickness Measurement Methods

#### (1) Electronic Vernier Caliper

- Preparation: Clean all surfaces of the caliper with a dry soft cloth, please make sure there is a battery in the caliper before using it;
- 2. Press the OFF/ON button on the vernier caliper to turn on the caliper;
- 3. When you turn on the vernier caliper, sometimes there is data on the screen. This is because the caliper is not fully closed. You can roll the caliper with fingers to close it, and then press the ZERO button to return to zero;
- Put the orifice plate into the caliper and press it tightly by rolling the button;
- 5. After tightening, use the other hand to tighten the upper button of the caliper to prevent looseness from affecting the accuracy of the reading. Last read the data.