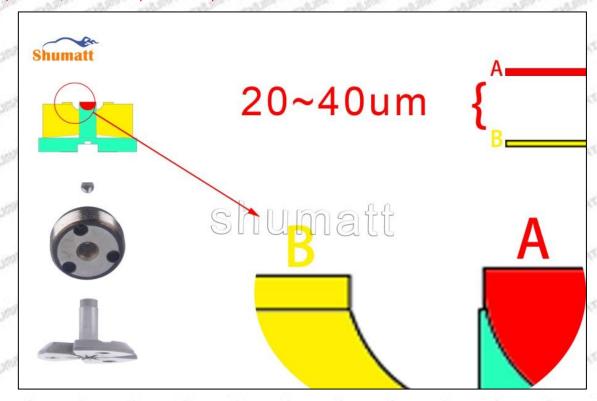

#### (1) Orifice Plate's Lettering

Mob/WhatsApp: +86 13410541523 Tel: +8675523215133

Email: ruby@shumatt.com

© 2022 Shenzhen Shumatt Technology Co., Ltd

Pic No. 1

| 1: Oil Port Number | 2: Grade Recognition Number | 3: Manufacture Number | 177 Last 1 |
|--------------------|-----------------------------|-----------------------|------------|

### (2) Orifice Plate's Structure

Pic No. 2

| 4: Oil Inlet      | 5: Stabilizing Pin  | 6: Front of Oil | 7: Mark Location                         |
|-------------------|---------------------|-----------------|------------------------------------------|
| Story Story Story | 21/27 21/27 21/27 2 | Back-flow Hole  | 24 24 24 24 24 24 24 24 24 24 24 24 24 2 |