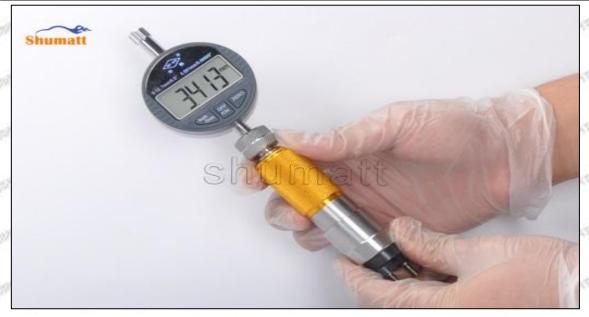

#### 1.9.095000-9770 Injector Orifice Plate 07# Thickness Measurement Methods

#### (2) Electronic Digital Display Micrometer

1. Preparation: Clean all surfaces of the caliper with a dry soft cloth, please make sure there is a battery in the caliper before using it;