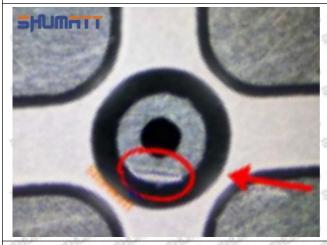

#### 2.1.095000-9770 Injector Orifice Plate 07# Inspection and Semi Ball Inspection

(1) Magnify 500 times under the microscope to check whether there is indentation on the sealing surface and the oil outlet hole of the orifice plate, check whether there is wear, scratch, damage, rust, depression, semicircle in the center hole of the orifice plate.

## Shenzhen Shumatt Technology Co., Ltd

Orifice plate center deviation inspection

There is indentation on the side, the orifice plate needs to be replaced

There is indentation in the middle oil back-flow hole, the orifice plate needs to be replaced

The middle oil back-flow hole is semicircular, the orifice plate needs to be replaced

Website: www.shumatt.com

⚠ The blockage of the oil back-flow hole will cause small volume of the oil return, and the oil will not be injected.