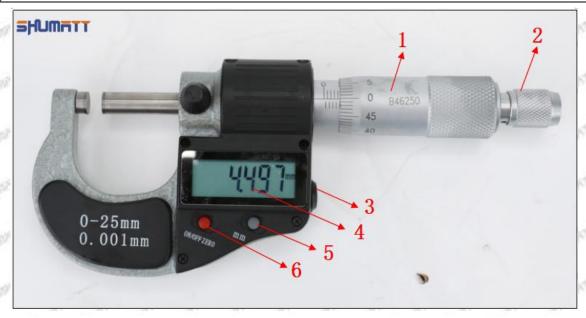

#### (2) Electronic Digital Display Micrometer

#### Technical Parameters

1. Range: 0-25mm,25-50mm,50-75mm,75-100mm

2. Resolution: 0.001mm

3. Power: Voltage 1.5V button battery 4. Working Temperature: 0 \sim +40 °C 5. Storage Temperature: -20 \sim +70 °C 6. Environment Humidity: ≤80%

Parts' Name

Mob/WhatsApp: +86 13410541523 Tel: +8675523215133 Email: ruby@shumatt.com

© 2022 Shenzhen Shumatt Technology Co., Ltd

Pic No.2

| 1: Micro-tube                  | 2:Ratchet Force     | 3: Data Output         | 4: Display    | 5: mm Function |
|--------------------------------|---------------------|------------------------|---------------|----------------|
|                                | Measuring Device    | Port                   | Screen        | Key            |
| 6: ON/OFF ZERO<br>Function Key | THE TRUTT THE PARTY | THE PARTY OF THE PARTY | AND THE PARTY | STREET, PRINTS |