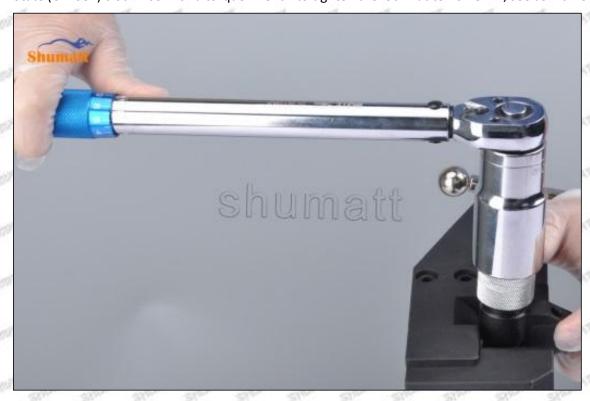

095000-9770 injector orifice plate 07# failure caused by not installing according to the tightening torque specified in the vehicle engine maintenance manual (the tightening torque is too large or too small).