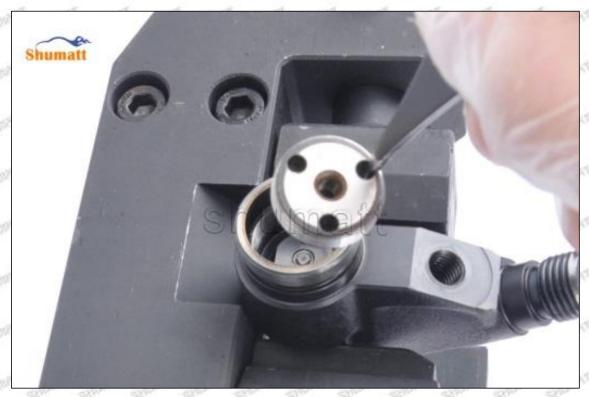

#### 2. 095000-9770 Injector Orifice Plate 07# Technical Support

#### 2.1.095000-9770 Injector Orifice Plate 07# Inspection and Semi Ball Inspection

(1) Magnify 500 times under the microscope to check whether there is indentation on the sealing surface and the oil outlet hole of the orifice plate, check whether there is wear, scratch, damage, rust, depression, semicircle in the center hole of the orifice plate.