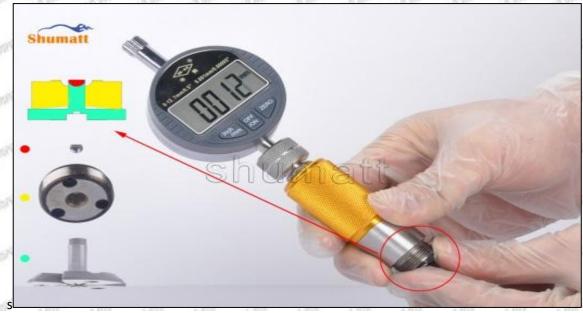

#### (2) Electronic Digital Display Micrometer

1. Preparation: Clean all surfaces of the caliper with a dry soft cloth, please make sure there is a battery in the caliper before using it;

#### 2. Use of ON/OFF ZERO function key:

In the "off "state, short press the ON/OFF ZERO function key to start up, the micrometer is in the metric reading (shown on the right of the display "mm") mode and display the set value. If there is no set value, the initial value is displayed as "0".

In the power-on state, press and hold (more than 2 seconds) the ON/OFF ZERO function key to shut down.

In the power-on state, short press the ON/OFF ZERO function key, and the display returns to the set value or the initial value "0".

#### 3. Use of "mm" function keys:

In the power-on state, short press the "mm" function key to realize the conversion of metric ("mm" is displayed on the right side of the display) and inch ("in" is displayed on the right side of the display) display mode.

In the power-on state, press and hold (more than 2 seconds) the "mm" function key to enter the setting value mode;

#### Setting of set value:

Long press (more than 2 seconds) the "mm" key to make the first character flash, and short press the ON/OFF ZERO key to select any number from 0 to 9;

Short press the "mm" key, and jump to the next character to flash, use the same method to select all the characters, press and hold (more than 2 seconds) the "mm" key to complete the preset value, then the character will no longer flash;

Mob/WhatsApp: +86 13410541523 Tel: +8675523215133

Email: ruby@shumatt.com Website: www.shumatt.com

Once the setting value is set, it will last until the battery is removed or the battery is exhausted.

#### Data Transfer Method:

Open the data output port cover, insert the data acquisition line (need to be purchased separately) into the outer micrometer, and connect the other end to the company's data acquisition adapter (need to be purchased separately) or connect to the computer.