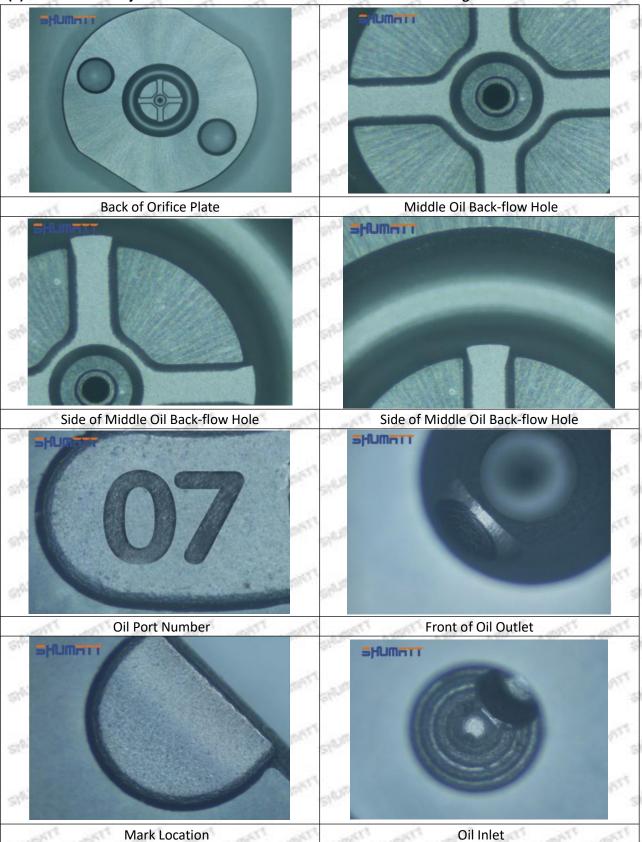

#### (1) Orifice Plate's Lettering

Mob/WhatsApp: +86 13410541523 Tel: +8675523215133

Email: ruby@shumatt.com

© 2022 Shenzhen Shumatt Technology Co., Ltd

Pic No. 1

| 1: Oil Port Number | 2: Grade Recognition Number | 3: Manufacture Number | 177 Last 1 |
|--------------------|-----------------------------|-----------------------|------------|

### (2) Orifice Plate's Structure

Pic No. 2

| 4: Oil Inlet      | 5: Stabilizing Pin  | 6: Front of Oil | 7: Mark Location                         |
|-------------------|---------------------|-----------------|------------------------------------------|
| Story Story Story | 21/27 21/27 21/27 2 | Back-flow Hole  | 24 24 24 24 24 24 24 24 24 24 24 24 24 2 |