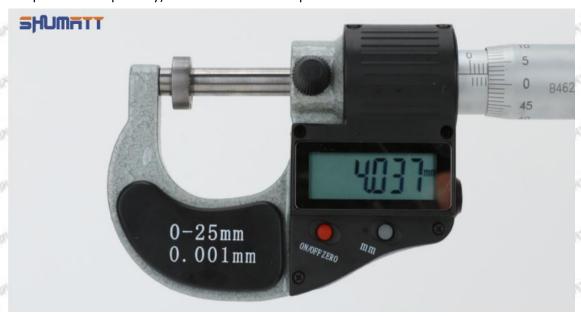

#### (2) Electronic Digital Display Micrometer

#### Technical Parameters

1. Range: 0-25mm,25-50mm,50-75mm,75-100mm

2. Resolution: 0.001mm

3. Power: Voltage 1.5V button battery 4. Working Temperature: 0 \sim +40 °C 5. Storage Temperature: -20 \sim +70 °C 6. Environment Humidity: ≤80%

Parts' Name

Mob/WhatsApp: +86 13410541523 Tel: +8675523215133 Email: ruby@shumatt.com

© 2022 Shenzhen Shumatt Technology Co., Ltd

Pic No.2

| 1: Micro-tube                  | 2:Ratchet Force     | 3: Data Output         | 4: Display    | 5: mm Function |
|--------------------------------|---------------------|------------------------|---------------|----------------|
|                                | Measuring Device    | Port                   | Screen        | Key            |
| 6: ON/OFF ZERO<br>Function Key | THE TRUTT THE PARTY | THE PARTY OF THE PARTY | AND THE PARTY | STREET, PRINTS |