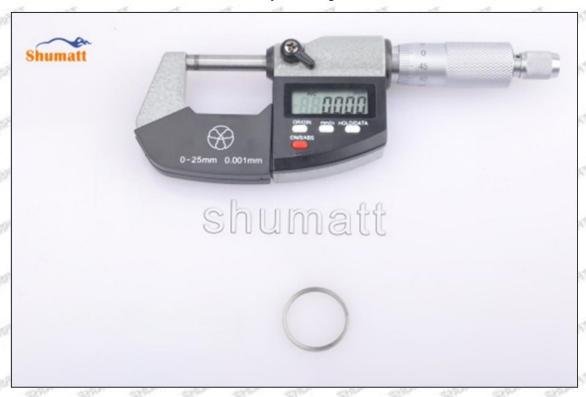

#### (2) Electronic Digital Display Micrometer

#### Technical Parameters

1. Range: 0-25mm,25-50mm,50-75mm,75-100mm

2. Resolution: 0.001mm

3. Power: Voltage 1.5V button battery 4. Working Temperature: 0 \sim +40 °C 5. Storage Temperature: -20 \sim +70 °C 6. Environment Humidity: ≤80%

Parts' Name

Mob/WhatsApp: +86 13410541523 Tel: +8675523215133 Email: ruby@shumatt.com

© 2022 Shenzhen Shumatt Technology Co., Ltd

Pic No.2

| 1: Micro-tube                  | 2:Ratchet Force     | 3: Data Output         | 4: Display    | 5: mm Function |
|--------------------------------|---------------------|------------------------|---------------|----------------|
|                                | Measuring Device    | Port                   | Screen        | Key            |
| 6: ON/OFF ZERO<br>Function Key | THE TRUTT THE PARTY | THE PARTY OF THE PARTY | AND THE PARTY | STREET, PRINTS |