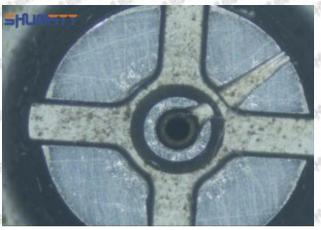

#### 2.1.095000-9770 Injector Orifice Plate 07# Inspection and Semi Ball Inspection

(1) Magnify 500 times under the microscope to check whether there is indentation on the sealing surface and the oil outlet hole of the orifice plate, check whether there is wear, scratch, damage, rust, depression, semicircle in the center hole of the orifice plate.

## Shenzhen Shumatt Technology Co., Ltd

Orifice plate center deviation inspection

There is indentation on the side, the orifice plate needs to be replaced

There is indentation in the middle oil back-flow hole, the orifice plate needs to be replaced