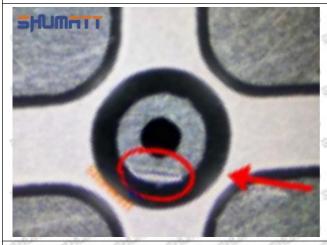

#### (2) 095000-9770 Injector Orifice Plate 10# Inspection

The factory inspection of 095000-9770 injector orifice plate 10# is undergone three inspections - full inspection, random inspection, and batch inspection. Different brands of test benches are used to test 095000-9770 injector orifice plate 10# for a total of no less than three times for factory inspection, and 095000-9770 injector orifice plate 10# installation testing environment are progressed in dust-free workshop.