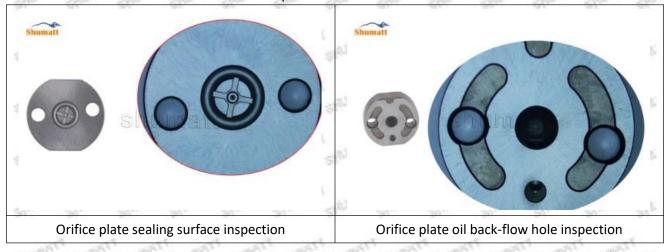

#### (1) 095000-9770 Injector Orifice Plate 10# Testing

All 095000-9770 injector orifice plate 10# parts are subjected to A-hole flow test, Z-hole flow test, precision test, high temperature test, low temperature test, pressure test, leakage test, durability test, and various working condition tests.