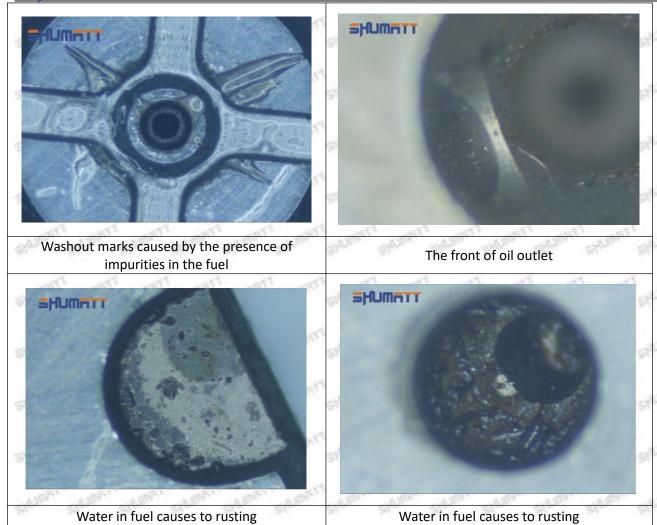

#### (1) 095000-9770 Injector Orifice Plate 10# Testing

All 095000-9770 injector orifice plate 10# parts are subjected to A-hole flow test, Z-hole flow test, precision test, high temperature test, low temperature test, pressure test, leakage test, durability test, and various working condition tests.

#### (2) 095000-9770 Injector Orifice Plate 10# Inspection

The factory inspection of 095000-9770 injector orifice plate 10# is undergone three inspections - full inspection, random inspection, and batch inspection. Different brands of test benches are used to test 095000-9770 injector orifice plate 10# for a total of no less than three times for factory inspection, and 095000-9770 injector orifice plate 10# installation testing environment are progressed in dust-free workshop.