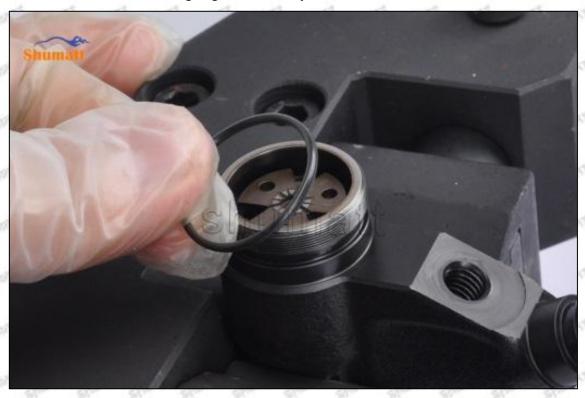

#### (1) 095000-9770 Injector Orifice Plate 10# Testing

All 095000-9770 injector orifice plate 10# parts are subjected to A-hole flow test, Z-hole flow test, precision test, high temperature test, low temperature test, pressure test, leakage test, durability test, and various working condition tests.

#### (2) 095000-9770 Injector Orifice Plate 10# Inspection

The factory inspection of 095000-9770 injector orifice plate 10# is undergone three inspections - full inspection, random inspection, and batch inspection. Different brands of test benches are used to test 095000-9770 injector orifice plate 10# for a total of no less than three times for factory inspection, and 095000-9770 injector orifice plate 10# installation testing environment are progressed in dust-free workshop.