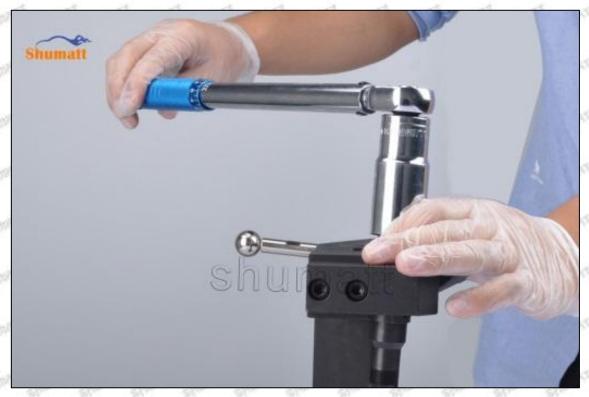

#### (1) 095000-9770 Injector Orifice Plate 10# Testing

All 095000-9770 injector orifice plate 10# parts are subjected to A-hole flow test, Z-hole flow test, precision test, high temperature test, low temperature test, pressure test, leakage test, durability test, and various working condition tests.

#### (2) 095000-9770 Injector Orifice Plate 10# Inspection

The factory inspection of 095000-9770 injector orifice plate 10# is undergone three inspections - full inspection, random inspection, and batch inspection. Different brands of test benches are used to test 095000-9770 injector orifice plate 10# for a total of no less than three times for factory inspection, and 095000-9770 injector orifice plate 10# installation testing environment are progressed in dust-free workshop.