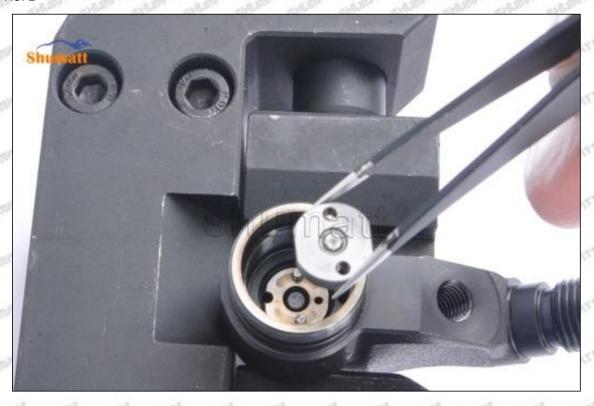

#### (2) 095000-9770 Injector Orifice Plate 10# Part Number Common Writing

10#, 10, 295040-6830, 2950406830, 2950406830