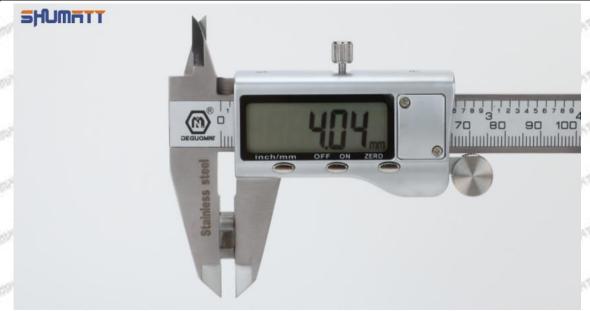

# (2) 095000-9770 Injector Orifice Plate 10# Customized Items

| No.         | THE WALL WITH THE THE WALL                                  | 2                                                                                                                                                                                                                                                                                                                                                                                                                                                                                                                                                                                                                                                                                                                                                                                                                                                                                                                                                                                                                                                                                                                                                                                                                                                                                                                                                                                                                                                                                                                                                                                                                                                                                                                                                                                                                                                                                                                                                                                                                                                                                                                              |
|-------------|-------------------------------------------------------------|--------------------------------------------------------------------------------------------------------------------------------------------------------------------------------------------------------------------------------------------------------------------------------------------------------------------------------------------------------------------------------------------------------------------------------------------------------------------------------------------------------------------------------------------------------------------------------------------------------------------------------------------------------------------------------------------------------------------------------------------------------------------------------------------------------------------------------------------------------------------------------------------------------------------------------------------------------------------------------------------------------------------------------------------------------------------------------------------------------------------------------------------------------------------------------------------------------------------------------------------------------------------------------------------------------------------------------------------------------------------------------------------------------------------------------------------------------------------------------------------------------------------------------------------------------------------------------------------------------------------------------------------------------------------------------------------------------------------------------------------------------------------------------------------------------------------------------------------------------------------------------------------------------------------------------------------------------------------------------------------------------------------------------------------------------------------------------------------------------------------------------|
| Image       | SHUMATT (S)                                                 | SHUMATT A                                                                                                                                                                                                                                                                                                                                                                                                                                                                                                                                                                                                                                                                                                                                                                                                                                                                                                                                                                                                                                                                                                                                                                                                                                                                                                                                                                                                                                                                                                                                                                                                                                                                                                                                                                                                                                                                                                                                                                                                                                                                                                                      |
| Name        | Injector Orifice Plate's Front Lettering                    | Injector Orifice Plate's Side Lettering                                                                                                                                                                                                                                                                                                                                                                                                                                                                                                                                                                                                                                                                                                                                                                                                                                                                                                                                                                                                                                                                                                                                                                                                                                                                                                                                                                                                                                                                                                                                                                                                                                                                                                                                                                                                                                                                                                                                                                                                                                                                                        |
| Description | Orifice plate part number: 10#                              | the state of the last of the state of the st |
| No.         | 3                                                           | 4                                                                                                                                                                                                                                                                                                                                                                                                                                                                                                                                                                                                                                                                                                                                                                                                                                                                                                                                                                                                                                                                                                                                                                                                                                                                                                                                                                                                                                                                                                                                                                                                                                                                                                                                                                                                                                                                                                                                                                                                                                                                                                                              |
| Image       | 0-25mm<br>0.001mm                                           |                                                                                                                                                                                                                                                                                                                                                                                                                                                                                                                                                                                                                                                                                                                                                                                                                                                                                                                                                                                                                                                                                                                                                                                                                                                                                                                                                                                                                                                                                                                                                                                                                                                                                                                                                                                                                                                                                                                                                                                                                                                                                                                                |
| Name        | Injector Orifice Plate's Thickness                          | 9-Grid Plastic Box                                                                                                                                                                                                                                                                                                                                                                                                                                                                                                                                                                                                                                                                                                                                                                                                                                                                                                                                                                                                                                                                                                                                                                                                                                                                                                                                                                                                                                                                                                                                                                                                                                                                                                                                                                                                                                                                                                                                                                                                                                                                                                             |
| Description | Injector orifice plate's thickness range: 4.02mm   4.108mm. | Prevent damage to the orifice plates during transportation                                                                                                                                                                                                                                                                                                                                                                                                                                                                                                                                                                                                                                                                                                                                                                                                                                                                                                                                                                                                                                                                                                                                                                                                                                                                                                                                                                                                                                                                                                                                                                                                                                                                                                                                                                                                                                                                                                                                                                                                                                                                     |
| No.         | 5 1 1                                                       | 6                                                                                                                                                                                                                                                                                                                                                                                                                                                                                                                                                                                                                                                                                                                                                                                                                                                                                                                                                                                                                                                                                                                                                                                                                                                                                                                                                                                                                                                                                                                                                                                                                                                                                                                                                                                                                                                                                                                                                                                                                                                                                                                              |
| Image       | SHUMATT                                                     | SHUMATT  (P IIII)  (P III)                                                                                                                                                                                                                                                                                                                                                                                                                                                                                                                                                                                                                                                                                                                                                                                                                                                                                                                                                                                                                                                                                                                                                                                                                                                                                                                                                                                                                                                                                                                                                                                                                                                                                                                                                                                                                                                                                                                                                                                                                                                                                                     |
| Name        | Neutral Injector Orifice Plate's Individual<br>Box          | Orifice Plate's 10pcs Packing Box                                                                                                                                                                                                                                                                                                                                                                                                                                                                                                                                                                                                                                                                                                                                                                                                                                                                                                                                                                                                                                                                                                                                                                                                                                                                                                                                                                                                                                                                                                                                                                                                                                                                                                                                                                                                                                                                                                                                                                                                                                                                                              |
| Description | Prevent damage to the orifice plates during transportation  | Liwei orifice plate's 10PCS plastic box to prevent damage to the orifice plates during transportation                                                                                                                                                                                                                                                                                                                                                                                                                                                                                                                                                                                                                                                                                                                                                                                                                                                                                                                                                                                                                                                                                                                                                                                                                                                                                                                                                                                                                                                                                                                                                                                                                                                                                                                                                                                                                                                                                                                                                                                                                          |
| No.         | 7                                                           | 8                                                                                                                                                                                                                                                                                                                                                                                                                                                                                                                                                                                                                                                                                                                                                                                                                                                                                                                                                                                                                                                                                                                                                                                                                                                                                                                                                                                                                                                                                                                                                                                                                                                                                                                                                                                                                                                                                                                                                                                                                                                                                                                              |
|             |                                                             |                                                                                                                                                                                                                                                                                                                                                                                                                                                                                                                                                                                                                                                                                                                                                                                                                                                                                                                                                                                                                                                                                                                                                                                                                                                                                                                                                                                                                                                                                                                                                                                                                                                                                                                                                                                                                                                                                                                                                                                                                                                                                                                                |