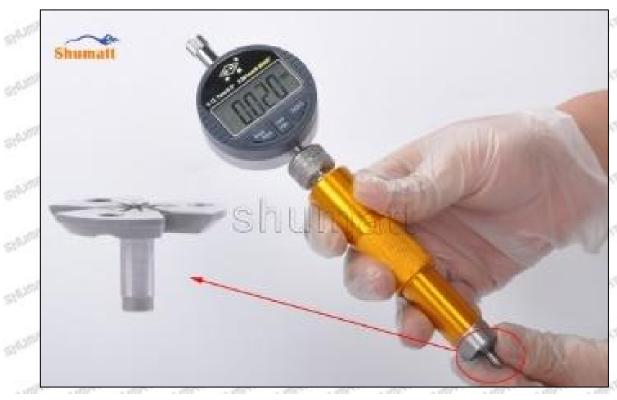

# (2) 095000-9770 Injector Orifice Plate 10# Customized Items

| No.         | THE WALL WITH THE THE WALL                                  | 2                                                                                                                                                                                                                                                                                                                                                                                                                                                                                                                                                                                                                                                                                                                                                                                                                                                                                                                                                                                                                                                                                                                                                                                                                                                                                                                                                                                                                                                                                                                                                                                                                                                                                                                                                                                                                                                                                                                                                                                                                                                                                                                              |
|-------------|-------------------------------------------------------------|--------------------------------------------------------------------------------------------------------------------------------------------------------------------------------------------------------------------------------------------------------------------------------------------------------------------------------------------------------------------------------------------------------------------------------------------------------------------------------------------------------------------------------------------------------------------------------------------------------------------------------------------------------------------------------------------------------------------------------------------------------------------------------------------------------------------------------------------------------------------------------------------------------------------------------------------------------------------------------------------------------------------------------------------------------------------------------------------------------------------------------------------------------------------------------------------------------------------------------------------------------------------------------------------------------------------------------------------------------------------------------------------------------------------------------------------------------------------------------------------------------------------------------------------------------------------------------------------------------------------------------------------------------------------------------------------------------------------------------------------------------------------------------------------------------------------------------------------------------------------------------------------------------------------------------------------------------------------------------------------------------------------------------------------------------------------------------------------------------------------------------|
| Image       | SHUMATT (S)                                                 | SHUMATT A                                                                                                                                                                                                                                                                                                                                                                                                                                                                                                                                                                                                                                                                                                                                                                                                                                                                                                                                                                                                                                                                                                                                                                                                                                                                                                                                                                                                                                                                                                                                                                                                                                                                                                                                                                                                                                                                                                                                                                                                                                                                                                                      |
| Name        | Injector Orifice Plate's Front Lettering                    | Injector Orifice Plate's Side Lettering                                                                                                                                                                                                                                                                                                                                                                                                                                                                                                                                                                                                                                                                                                                                                                                                                                                                                                                                                                                                                                                                                                                                                                                                                                                                                                                                                                                                                                                                                                                                                                                                                                                                                                                                                                                                                                                                                                                                                                                                                                                                                        |
| Description | Orifice plate part number: 10#                              | the state of the last of the state of the st |
| No.         | 3                                                           | 4                                                                                                                                                                                                                                                                                                                                                                                                                                                                                                                                                                                                                                                                                                                                                                                                                                                                                                                                                                                                                                                                                                                                                                                                                                                                                                                                                                                                                                                                                                                                                                                                                                                                                                                                                                                                                                                                                                                                                                                                                                                                                                                              |
| Image       | 0-25mm<br>0.001mm                                           |                                                                                                                                                                                                                                                                                                                                                                                                                                                                                                                                                                                                                                                                                                                                                                                                                                                                                                                                                                                                                                                                                                                                                                                                                                                                                                                                                                                                                                                                                                                                                                                                                                                                                                                                                                                                                                                                                                                                                                                                                                                                                                                                |
| Name        | Injector Orifice Plate's Thickness                          | 9-Grid Plastic Box                                                                                                                                                                                                                                                                                                                                                                                                                                                                                                                                                                                                                                                                                                                                                                                                                                                                                                                                                                                                                                                                                                                                                                                                                                                                                                                                                                                                                                                                                                                                                                                                                                                                                                                                                                                                                                                                                                                                                                                                                                                                                                             |
| Description | Injector orifice plate's thickness range: 4.02mm   4.108mm. | Prevent damage to the orifice plates during transportation                                                                                                                                                                                                                                                                                                                                                                                                                                                                                                                                                                                                                                                                                                                                                                                                                                                                                                                                                                                                                                                                                                                                                                                                                                                                                                                                                                                                                                                                                                                                                                                                                                                                                                                                                                                                                                                                                                                                                                                                                                                                     |
| No.         | 5 1 1                                                       | 6                                                                                                                                                                                                                                                                                                                                                                                                                                                                                                                                                                                                                                                                                                                                                                                                                                                                                                                                                                                                                                                                                                                                                                                                                                                                                                                                                                                                                                                                                                                                                                                                                                                                                                                                                                                                                                                                                                                                                                                                                                                                                                                              |
| Image       | SHUMATT                                                     | SHUMATT  (P IIII)  (P III)                                                                                                                                                                                                                                                                                                                                                                                                                                                                                                                                                                                                                                                                                                                                                                                                                                                                                                                                                                                                                                                                                                                                                                                                                                                                                                                                                                                                                                                                                                                                                                                                                                                                                                                                                                                                                                                                                                                                                                                                                                                                                                     |
| Name        | Neutral Injector Orifice Plate's Individual<br>Box          | Orifice Plate's 10pcs Packing Box                                                                                                                                                                                                                                                                                                                                                                                                                                                                                                                                                                                                                                                                                                                                                                                                                                                                                                                                                                                                                                                                                                                                                                                                                                                                                                                                                                                                                                                                                                                                                                                                                                                                                                                                                                                                                                                                                                                                                                                                                                                                                              |
| Description | Prevent damage to the orifice plates during transportation  | Liwei orifice plate's 10PCS plastic box to prevent damage to the orifice plates during transportation                                                                                                                                                                                                                                                                                                                                                                                                                                                                                                                                                                                                                                                                                                                                                                                                                                                                                                                                                                                                                                                                                                                                                                                                                                                                                                                                                                                                                                                                                                                                                                                                                                                                                                                                                                                                                                                                                                                                                                                                                          |
| No.         | 7                                                           | 8                                                                                                                                                                                                                                                                                                                                                                                                                                                                                                                                                                                                                                                                                                                                                                                                                                                                                                                                                                                                                                                                                                                                                                                                                                                                                                                                                                                                                                                                                                                                                                                                                                                                                                                                                                                                                                                                                                                                                                                                                                                                                                                              |
|             |                                                             |                                                                                                                                                                                                                                                                                                                                                                                                                                                                                                                                                                                                                                                                                                                                                                                                                                                                                                                                                                                                                                                                                                                                                                                                                                                                                                                                                                                                                                                                                                                                                                                                                                                                                                                                                                                                                                                                                                                                                                                                                                                                                                                                |