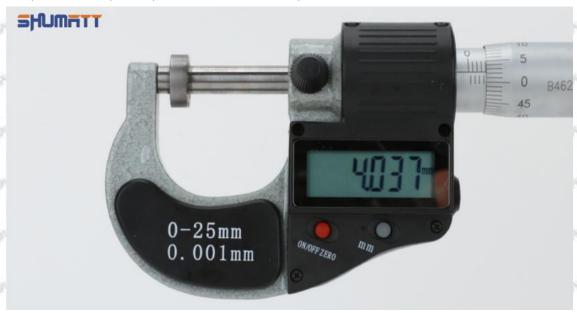

# (2) 095000-9770 Injector Orifice Plate 10# Customized Items

| No.         | THE WALL WITH THE THE WALL                                  | 2                                                                                                                                                                                                                                                                                                                                                                                                                                                                                                                                                                                                                                                                                                                                                                                                                                                                                                                                                                                                                                                                                                                                                                                                                                                                                                                                                                                                                                                                                                                                                                                                                                                                                                                                                                                                                                                                                                                                                                                                                                                                                                                              |
|-------------|-------------------------------------------------------------|--------------------------------------------------------------------------------------------------------------------------------------------------------------------------------------------------------------------------------------------------------------------------------------------------------------------------------------------------------------------------------------------------------------------------------------------------------------------------------------------------------------------------------------------------------------------------------------------------------------------------------------------------------------------------------------------------------------------------------------------------------------------------------------------------------------------------------------------------------------------------------------------------------------------------------------------------------------------------------------------------------------------------------------------------------------------------------------------------------------------------------------------------------------------------------------------------------------------------------------------------------------------------------------------------------------------------------------------------------------------------------------------------------------------------------------------------------------------------------------------------------------------------------------------------------------------------------------------------------------------------------------------------------------------------------------------------------------------------------------------------------------------------------------------------------------------------------------------------------------------------------------------------------------------------------------------------------------------------------------------------------------------------------------------------------------------------------------------------------------------------------|
| Image       | SHUMATT (S)                                                 | SHUMATT A                                                                                                                                                                                                                                                                                                                                                                                                                                                                                                                                                                                                                                                                                                                                                                                                                                                                                                                                                                                                                                                                                                                                                                                                                                                                                                                                                                                                                                                                                                                                                                                                                                                                                                                                                                                                                                                                                                                                                                                                                                                                                                                      |
| Name        | Injector Orifice Plate's Front Lettering                    | Injector Orifice Plate's Side Lettering                                                                                                                                                                                                                                                                                                                                                                                                                                                                                                                                                                                                                                                                                                                                                                                                                                                                                                                                                                                                                                                                                                                                                                                                                                                                                                                                                                                                                                                                                                                                                                                                                                                                                                                                                                                                                                                                                                                                                                                                                                                                                        |
| Description | Orifice plate part number: 10#                              | the state of the last of the state of the st |
| No.         | 3                                                           | 4                                                                                                                                                                                                                                                                                                                                                                                                                                                                                                                                                                                                                                                                                                                                                                                                                                                                                                                                                                                                                                                                                                                                                                                                                                                                                                                                                                                                                                                                                                                                                                                                                                                                                                                                                                                                                                                                                                                                                                                                                                                                                                                              |
| Image       | 0-25mm<br>0.001mm                                           |                                                                                                                                                                                                                                                                                                                                                                                                                                                                                                                                                                                                                                                                                                                                                                                                                                                                                                                                                                                                                                                                                                                                                                                                                                                                                                                                                                                                                                                                                                                                                                                                                                                                                                                                                                                                                                                                                                                                                                                                                                                                                                                                |
| Name        | Injector Orifice Plate's Thickness                          | 9-Grid Plastic Box                                                                                                                                                                                                                                                                                                                                                                                                                                                                                                                                                                                                                                                                                                                                                                                                                                                                                                                                                                                                                                                                                                                                                                                                                                                                                                                                                                                                                                                                                                                                                                                                                                                                                                                                                                                                                                                                                                                                                                                                                                                                                                             |
| Description | Injector orifice plate's thickness range: 4.02mm   4.108mm. | Prevent damage to the orifice plates during transportation                                                                                                                                                                                                                                                                                                                                                                                                                                                                                                                                                                                                                                                                                                                                                                                                                                                                                                                                                                                                                                                                                                                                                                                                                                                                                                                                                                                                                                                                                                                                                                                                                                                                                                                                                                                                                                                                                                                                                                                                                                                                     |
| No.         | 5 1 1                                                       | 6                                                                                                                                                                                                                                                                                                                                                                                                                                                                                                                                                                                                                                                                                                                                                                                                                                                                                                                                                                                                                                                                                                                                                                                                                                                                                                                                                                                                                                                                                                                                                                                                                                                                                                                                                                                                                                                                                                                                                                                                                                                                                                                              |
| Image       | SHUMATT                                                     | SHUMATT  (P IIII)  (P III)                                                                                                                                                                                                                                                                                                                                                                                                                                                                                                                                                                                                                                                                                                                                                                                                                                                                                                                                                                                                                                                                                                                                                                                                                                                                                                                                                                                                                                                                                                                                                                                                                                                                                                                                                                                                                                                                                                                                                                                                                                                                                                     |
| Name        | Neutral Injector Orifice Plate's Individual<br>Box          | Orifice Plate's 10pcs Packing Box                                                                                                                                                                                                                                                                                                                                                                                                                                                                                                                                                                                                                                                                                                                                                                                                                                                                                                                                                                                                                                                                                                                                                                                                                                                                                                                                                                                                                                                                                                                                                                                                                                                                                                                                                                                                                                                                                                                                                                                                                                                                                              |
| Description | Prevent damage to the orifice plates during transportation  | Liwei orifice plate's 10PCS plastic box to prevent damage to the orifice plates during transportation                                                                                                                                                                                                                                                                                                                                                                                                                                                                                                                                                                                                                                                                                                                                                                                                                                                                                                                                                                                                                                                                                                                                                                                                                                                                                                                                                                                                                                                                                                                                                                                                                                                                                                                                                                                                                                                                                                                                                                                                                          |
| No.         | 7                                                           | 8                                                                                                                                                                                                                                                                                                                                                                                                                                                                                                                                                                                                                                                                                                                                                                                                                                                                                                                                                                                                                                                                                                                                                                                                                                                                                                                                                                                                                                                                                                                                                                                                                                                                                                                                                                                                                                                                                                                                                                                                                                                                                                                              |
|             |                                                             |                                                                                                                                                                                                                                                                                                                                                                                                                                                                                                                                                                                                                                                                                                                                                                                                                                                                                                                                                                                                                                                                                                                                                                                                                                                                                                                                                                                                                                                                                                                                                                                                                                                                                                                                                                                                                                                                                                                                                                                                                                                                                                                                |