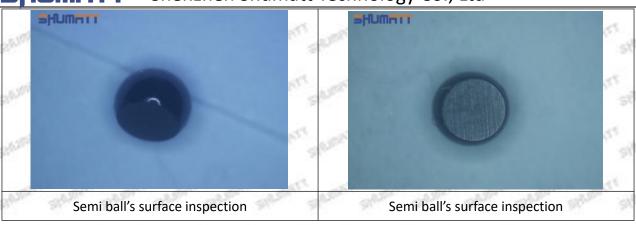

#### (2) 095000-9770 Injector Orifice Plate 10# Inspection

The factory inspection of 095000-9770 injector orifice plate 10# is undergone three inspections - full inspection, random inspection, and batch inspection. Different brands of test benches are used to test 095000-9770 injector orifice plate 10# for a total of no less than three times for factory inspection, and 095000-9770 injector orifice plate 10# installation testing environment are progressed in dust-free workshop.