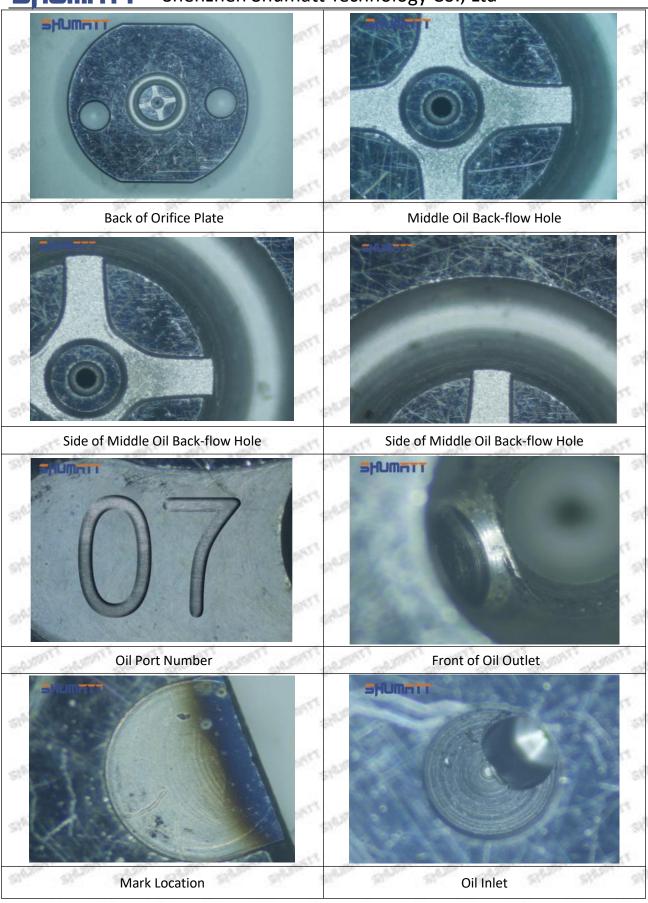

Shenzhen Shumatt Technology Co., Ltd





Pic No. 1

| 1: Oil Port Number | 2: Grade Recognition Number | 3: Manufacture Number | 177 Last 1 |
|--------------------|-----------------------------|-----------------------|------------|

## (2) Orifice Plate's Structure



Pic No. 2

| 4: Oil Inlet      | 5: Stabilizing Pin  | 6: Front of Oil | 7: Mark Location    |
|-------------------|---------------------|-----------------|---------------------|
| Story Story Story | 21874 21874 21874 2 | Back-flow Hole  | Styre, Styre, Styre |

# (3) 095000-9770 Injector Orifice Plate 9# Liwei Orifice Plate's Multi-angle Pictures

Mob/WhatsApp: +86 13410541523 Tel: +8675523215133

Email: ruby@shumatt.com

© 2022 Shenzhen Shumatt Technology Co., Ltd

6/38

# Shenzhe

# Shenzhen Shumatt Technology Co., Ltd



Mob/WhatsApp: +86 13410541523

Email: <a href="mailto:ruby@shumatt.com">ruby@shumatt.com</a>

© 2022 Shenzhen Shumatt Technology Co., Ltd

Tel: +8675523215133

# (4) 095000-9770 Injector Orifice Plate 10# Neutral Orifice Plate's Multi-angle Pictures



Mob/WhatsApp: +86 13410541523 Tel: +8675523215133

Email: ruby@shumatt.com

© 2022 Shenzhen Shumatt Technology Co., Ltd



## 1.8.095000-9770 Injector Orifice Plate 10# Thickness Measurement Tool's Introduction

#### (1) Electronic Vernier Caliper

#### Technical Parameters

1. Made of stainless steel.

2. Resolution: 0.01mm/0.001.

3. Can set on zero at any location.

#### Parts' Name



Pic No.1

| 1: Caliper Body     | 2: Caliper Frame<br>Fastening Screw | 3: LCD       | 4: Data Output Port |
|---------------------|---------------------