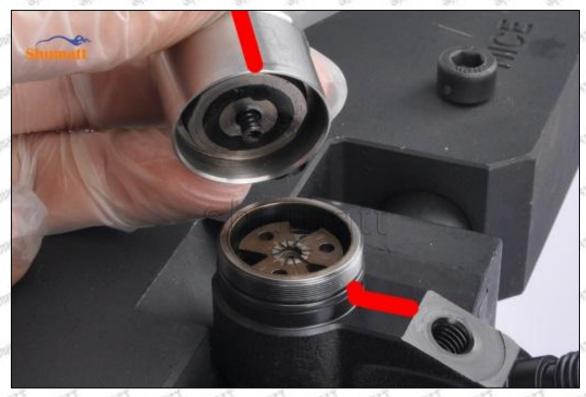

#### (1) 095000-9770 Injector Orifice Plate 10# Testing

All 095000-9770 injector orifice plate 10# parts are subjected to A-hole flow test, Z-hole flow test, precision test, high temperature test, low temperature test, pressure test, leakage test, durability test, and various working condition tests.

#### (2) 095000-9770 Injector Orifice Plate 10# Inspection

The factory inspection of 095000-9770 injector orifice plate 10# is undergone three inspections - full inspection, random inspection, and batch inspection. Different brands of test benches are used to test 095000-9770 injector orifice plate 10# for a total of no less than three times for factory inspection, and 095000-9770 injector orifice plate 10# installation testing environment are progressed in dust-free workshop.