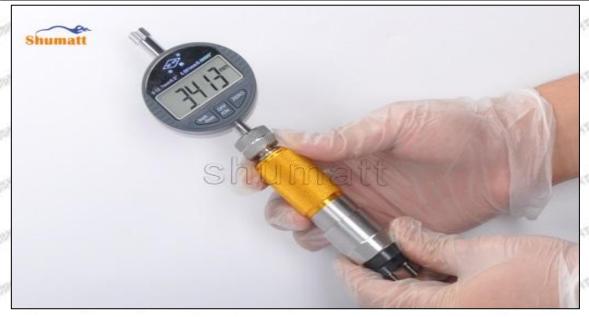

# (2) 095000-9770 Injector Orifice Plate 10# Customized Items

| No.         | THE WALL WITH THE THE WALL                                  | 2                                                                                                                                                                                                                                                                                                                                                                                                                                                                                                                                                                                                                                                                                                                                                                                                                                                                                                                                                                                                                                                                                                                                                                                                                                                                                                                                                                                                                                                                                                                                                                                                                                                                                                                                                                                                                                                                                                                                                                                                                                                                                                                              |
|-------------|-------------------------------------------------------------|--------------------------------------------------------------------------------------------------------------------------------------------------------------------------------------------------------------------------------------------------------------------------------------------------------------------------------------------------------------------------------------------------------------------------------------------------------------------------------------------------------------------------------------------------------------------------------------------------------------------------------------------------------------------------------------------------------------------------------------------------------------------------------------------------------------------------------------------------------------------------------------------------------------------------------------------------------------------------------------------------------------------------------------------------------------------------------------------------------------------------------------------------------------------------------------------------------------------------------------------------------------------------------------------------------------------------------------------------------------------------------------------------------------------------------------------------------------------------------------------------------------------------------------------------------------------------------------------------------------------------------------------------------------------------------------------------------------------------------------------------------------------------------------------------------------------------------------------------------------------------------------------------------------------------------------------------------------------------------------------------------------------------------------------------------------------------------------------------------------------------------|
| Image       | SHUMATT (S)                                                 | SHUMATT A                                                                                                                                                                                                                                                                                                                                                                                                                                                                                                                                                                                                                                                                                                                                                                                                                                                                                                                                                                                                                                                                                                                                                                                                                                                                                                                                                                                                                                                                                                                                                                                                                                                                                                                                                                                                                                                                                                                                                                                                                                                                                                                      |
| Name        | Injector Orifice Plate's Front Lettering                    | Injector Orifice Plate's Side Lettering                                                                                                                                                                                                                                                                                                                                                                                                                                                                                                                                                                                                                                                                                                                                                                                                                                                                                                                                                                                                                                                                                                                                                                                                                                                                                                                                                                                                                                                                                                                                                                                                                                                                                                                                                                                                                                                                                                                                                                                                                                                                                        |
| Description | Orifice plate part number: 10#                              | the state of the last of the state of the st |
| No.         | 3                                                           | 4                                                                                                                                                                                                                                                                                                                                                                                                                                                                                                                                                                                                                                                                                                                                                                                                                                                                                                                                                                                                                                                                                                                                                                                                                                                                                                                                                                                                                                                                                                                                                                                                                                                                                                                                                                                                                                                                                                                                                                                                                                                                                                                              |
| Image       | 0-25mm<br>0.001mm                                           |                                                                                                                                                                                                                                                                                                                                                                                                                                                                                                                                                                                                                                                                                                                                                                                                                                                                                                                                                                                                                                                                                                                                                                                                                                                                                                                                                                                                                                                                                                                                                                                                                                                                                                                                                                                                                                                                                                                                                                                                                                                                                                                                |
| Name        | Injector Orifice Plate's Thickness                          | 9-Grid Plastic Box                                                                                                                                                                                                                                                                                                                                                                                                                                                                                                                                                                                                                                                                                                                                                                                                                                                                                                                                                                                                                                                                                                                                                                                                                                                                                                                                                                                                                                                                                                                                                                                                                                                                                                                                                                                                                                                                                                                                                                                                                                                                                                             |
| Description | Injector orifice plate's thickness range: 4.02mm   4.108mm. | Prevent damage to the orifice plates during transportation                                                                                                                                                                                                                                                                                                                                                                                                                                                                                                                                                                                                                                                                                                                                                                                                                                                                                                                                                                                                                                                                                                                                                                                                                                                                                                                                                                                                                                                                                                                                                                                                                                                                                                                                                                                                                                                                                                                                                                                                                                                                     |
| No.         | 5 1 1                                                       | 6                                                                                                                                                                                                                                                                                                                                                                                                                                                                                                                                                                                                                                                                                                                                                                                                                                                                                                                                                                                                                                                                                                                                                                                                                                                                                                                                                                                                                                                                                                                                                                                                                                                                                                                                                                                                                                                                                                                                                                                                                                                                                                                              |
| Image       | SHUMATT                                                     | SHUMATT  (P IIII)  (P III)                                                                                                                                                                                                                                                                                                                                                                                                                                                                                                                                                                                                                                                                                                                                                                                                                                                                                                                                                                                                                                                                                                                                                                                                                                                                                                                                                                                                                                                                                                                                                                                                                                                                                                                                                                                                                                                                                                                                                                                                                                                                                                     |
| Name        | Neutral Injector Orifice Plate's Individual<br>Box          | Orifice Plate's 10pcs Packing Box                                                                                                                                                                                                                                                                                                                                                                                                                                                                                                                                                                                                                                                                                                                                                                                                                                                                                                                                                                                                                                                                                                                                                                                                                                                                                                                                                                                                                                                                                                                                                                                                                                                                                                                                                                                                                                                                                                                                                                                                                                                                                              |
| Description | Prevent damage to the orifice plates during transportation  | Liwei orifice plate's 10PCS plastic box to prevent damage to the orifice plates during transportation                                                                                                                                                                                                                                                                                                                                                                                                                                                                                                                                                                                                                                                                                                                                                                                                                                                                                                                                                                                                                                                                                                                                                                                                                                                                                                                                                                                                                                                                                                                                                                                                                                                                                                                                                                                                                                                                                                                                                                                                                          |
| No.         | 7                                                           | 8                                                                                                                                                                                                                                                                                                                                                                                                                                                                                                                                                                                                                                                                                                                                                                                                                                                                                                                                                                                                                                                                                                                                                                                                                                                                                                                                                                                                                                                                                                                                                                                                                                                                                                                                                                                                                                                                                                                                                                                                                                                                                                                              |
|             |                                                             |                                                                                                                                                                                                                                                                                                                                                                                                                                                                                                                                                                                                                                                                                                                                                                                                                                                                                                                                                                                                                                                                                                                                                                                                                                                                                                                                                                                                                                                                                                                                                                                                                                                                                                                                                                                                                                                                                                                                                                                                                                                                                                                                |