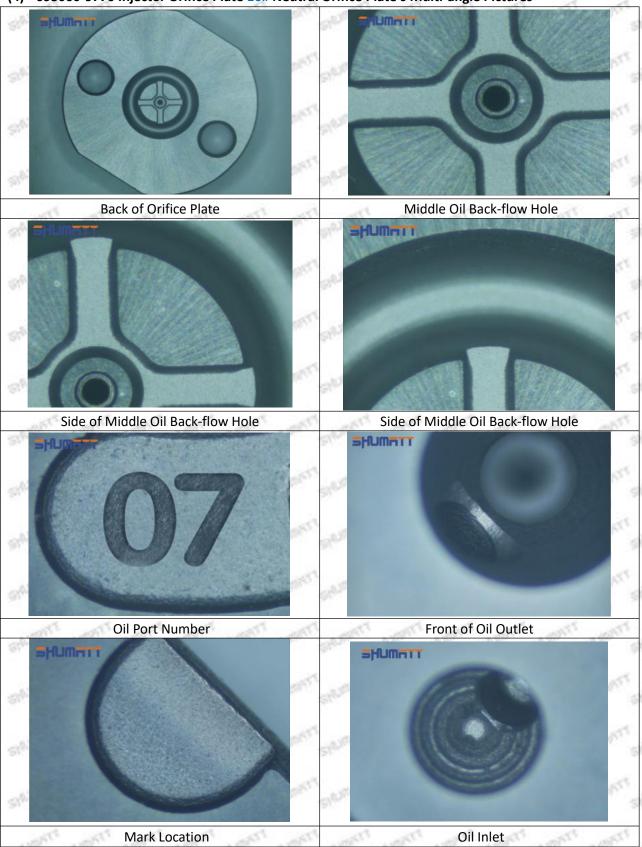

e's Structure



Pic No. 2

| 4: Oil Inlet      | 5: Stabilizing Pin  | 6: Front of Oil | 7: Mark Location    |
|-------------------|---------------------|-----------------|---------------------|
| Story Story Story | 21874 21874 21874 2 | Back-flow Hole  | Styre, Styre, Styre |

# (3) 095000-9770 Injector Orifice Plate 9# Liwei Orifice Plate's Multi-angle Pictures

Mob/WhatsApp: +86 13410541523 Tel: +8675523215133

Email: ruby@shumatt.com

© 2022 Shenzhen Shumatt Technology Co., Ltd

6/38

# Shenzhe

# Shenzhen Shumatt Technology Co., Ltd



Mob/WhatsApp: +86 13410541523

Email: <a href="mailto:ruby@shumatt.com">ruby@shumatt.com</a>

© 2022 Shenzhen Shumatt Technology Co., Ltd

Tel: +8675523215133

# (4) 095000-9770 Injector Orifice Plate 10# Neutral Orifice Plate's Multi-angle Pictures



Mob/WhatsApp: +86 13410541523 Tel: +8675523215133

Email: ruby@shumatt.com

© 2022 Shenzhen Shumatt Technology Co., Ltd



## 1.8.095000-9770 Injector Orifice Plate 10# Thickness Measurement Tool's Introduction

#### (1) Electronic Vernier Caliper

#### Technical Parameters

1. Made of stainless steel.

2. Resolution: 0.01mm/0.001.

3. Can set on zero at any location.

#### Parts' Name



Pic No.1

| 1: Caliper Body     | 2: Caliper Frame<br>Fastening Screw | 3: LCD       | 4: Data Output Port |
|---------------------|-------------------------------------|--------------|---------------------|
| 5: Data Output Port | 6: Battery Cover                    | 7: Depth Bar | /                   |

#### (2) Electronic Digital Display Micrometer

#### Technical Parameters

1. Range: 0-25mm,25-50m