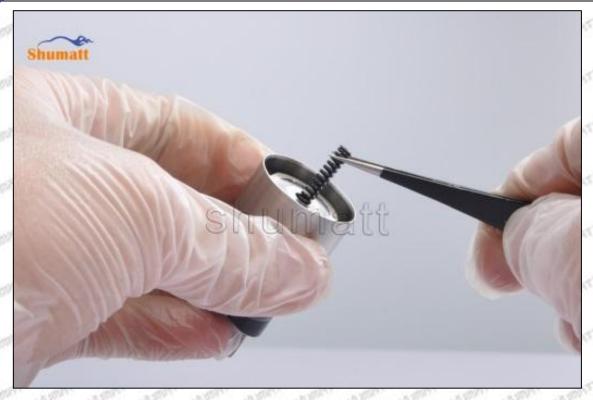

#### (1) 095000-9770 Injector Orifice Plate 10# Testing

All 095000-9770 injector orifice plate 10# parts are subjected to A-hole flow test, Z-hole flow test, precision test, high temperature test, low temperature test, pressure test, leakage test, durability test, and various working condition tests.

#### (2) 095000-9770 Injector Orifice Plate 10# Inspection

The factory inspection of 095000-9770 injector orifice plate 10# is undergone three inspections - full inspection, random inspection, and batch inspection. Different brands of test benches are used to test 095000-9770 injector orifice plate 10# for a total of no less than three times for factory inspection, and 095000-9770 injector orifice plate 10# installation testing environment are progressed in dust-free workshop.