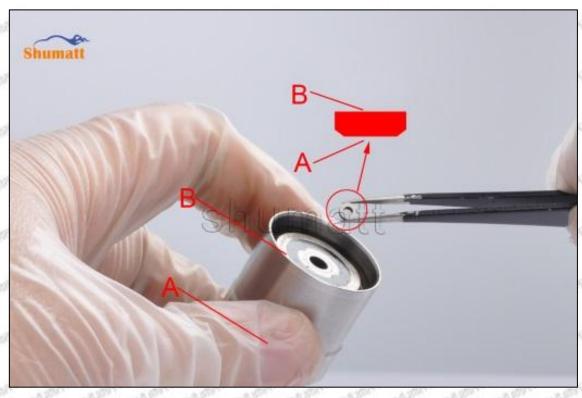

# (2) 095000-9770 Injector Orifice Plate 10# Customized Items

| No.         | THE WALL WITH THE THE WALL                                  | 2                                                                                                                                                                                                                                                                                                                                                                                                                                                                                                                                                                                                                                                                                                                                                                                                                                                                                                                                                                                                                                                                                                                                                                                                                                                                                                                                                                                                                                                                                                                                                                                                                                                                                                                                                                                                                                                                                                                                                                                                                                                                                                                              |
|-------------|-------------------------------------------------------------|--------------------------------------------------------------------------------------------------------------------------------------------------------------------------------------------------------------------------------------------------------------------------------------------------------------------------------------------------------------------------------------------------------------------------------------------------------------------------------------------------------------------------------------------------------------------------------------------------------------------------------------------------------------------------------------------------------------------------------------------------------------------------------------------------------------------------------------------------------------------------------------------------------------------------------------------------------------------------------------------------------------------------------------------------------------------------------------------------------------------------------------------------------------------------------------------------------------------------------------------------------------------------------------------------------------------------------------------------------------------------------------------------------------------------------------------------------------------------------------------------------------------------------------------------------------------------------------------------------------------------------------------------------------------------------------------------------------------------------------------------------------------------------------------------------------------------------------------------------------------------------------------------------------------------------------------------------------------------------------------------------------------------------------------------------------------------------------------------------------------------------|
| Image       | SHUMATT (S)                                                 | SHUMATT A                                                                                                                                                                                                                                                                                                                                                                                                                                                                                                                                                                                                                                                                                                                                                                                                                                                                                                                                                                                                                                                                                                                                                                                                                                                                                                                                                                                                                                                                                                                                                                                                                                                                                                                                                                                                                                                                                                                                                                                                                                                                                                                      |
| Name        | Injector Orifice Plate's Front Lettering                    | Injector Orifice Plate's Side Lettering                                                                                                                                                                                                                                                                                                                                                                                                                                                                                                                                                                                                                                                                                                                                                                                                                                                                                                                                                                                                                                                                                                                                                                                                                                                                                                                                                                                                                                                                                                                                                                                                                                                                                                                                                                                                                                                                                                                                                                                                                                                                                        |
| Description | Orifice plate part number: 10#                              | the state of the last of the state of the st |
| No.         | 3                                                           | 4                                                                                                                                                                                                                                                                                                                                                                                                                                                                                                                                                                                                                                                                                                                                                                                                                                                                                                                                                                                                                                                                                                                                                                                                                                                                                                                                                                                                                                                                                                                                                                                                                                                                                                                                                                                                                                                                                                                                                                                                                                                                                                                              |
| Image       | 0-25mm<br>0.001mm                                           |                                                                                                                                                                                                                                                                                                                                                                                                                                                                                                                                                                                                                                                                                                                                                                                                                                                                                                                                                                                                                                                                                                                                                                                                                                                                                                                                                                                                                                                                                                                                                                                                                                                                                                                                                                                                                                                                                                                                                                                                                                                                                                                                |
| Name        | Injector Orifice Plate's Thickness                          | 9-Grid Plastic Box                                                                                                                                                                                                                                                                                                                                                                                                                                                                                                                                                                                                                                                                                                                                                                                                                                                                                                                                                                                                                                                                                                                                                                                                                                                                                                                                                                                                                                                                                                                                                                                                                                                                                                                                                                                                                                                                                                                                                                                                                                                                                                             |
| Description | Injector orifice plate's thickness range: 4.02mm   4.108mm. | Prevent damage to the orifice plates during transportation                                                                                                                                                                                                                                                                                                                                                                                                                                                                                                                                                                                                                                                                                                                                                                                                                                                                                                                                                                                                                                                                                                                                                                                                                                                                                                                                                                                                                                                                                                                                                                                                                                                                                                                                                                                                                                                                                                                                                                                                                                                                     |
| No.         | 5 1 1                                                       | 6                                                                                                                                                                                                                                                                                                                                                                                                                                                                                                                                                                                                                                                                                                                                                                                                                                                                                                                                                                                                                                                                                                                                                                                                                                                                                                                                                                                                                                                                                                                                                                                                                                                                                                                                                                                                                                                                                                                                                                                                                                                                                                                              |
| Image       | SHUMATT                                                     | SHUMATT  (P IIII)  (P III)                                                                                                                                                                                                                                                                                                                                                                                                                                                                                                                                                                                                                                                                                                                                                                                                                                                                                                                                                                                                                                                                                                                                                                                                                                                                                                                                                                                                                                                                                                                                                                                                                                                                                                                                                                                                                                                                                                                                                                                                                                                                                                     |
| Name        | Neutral Injector Orifice Plate's Individual<br>Box          | Orifice Plate's 10pcs Packing Box                                                                                                                                                                                                                                                                                                                                                                                                                                                                                                                                                                                                                                                                                                                                                                                                                                                                                                                                                                                                                                                                                                                                                                                                                                                                                                                                                                                                                                                                                                                                                                                                                                                                                                                                                                                                                                                                                                                                                                                                                                                                                              |
| Description | Prevent damage to the orifice plates during transportation  | Liwei orifice plate's 10PCS plastic box to prevent damage to the orifice plates during transportation                                                                                                                                                                                                                                                                                                                                                                                                                                                                                                                                                                                                                                                                                                                                                                                                                                                                                                                                                                                                                                                                                                                                                                                                                                                                                                                                                                                                                                                                                                                                                                                                                                                                                                                                                                                                                                                                                                                                                                                                                          |
| No.         | 7                                                           | 8                                                                                                                                                                                                                                                                                                                                                                                                                                                                                                                                                                                                                                                                                                                                                                                                                                                                                                                                                                                                                                                                                                                                                                                                                                                                                                                                                                                                                                                                                                                                                                                                                                                                                                                                                                                                                                                                                                                                                                                                                                                                                                                              |
|             |                                                             |                                                                                                                                                                                                                                                                                                                                                                                                                                                                                                                                                                                                                                                                                                                                                                                                                                                                                                                                                                                                                                                                                                                                                                                                                                                                                                                                                                                                                                                                                                                                                                                                                                                                                                                                                                                                                                                                                                                                                                                                                                                                                                                                |