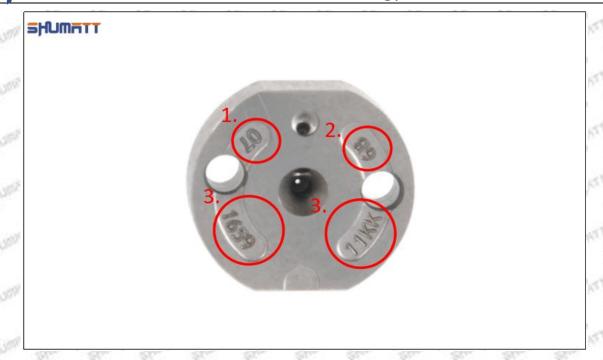

# (2) 095000-9770 Injector Orifice Plate 10# Customized Items

| No.         | THE WALL WITH THE THE WALL                                  | 2                                                                                                                                                                                                                                                                                                                                                                                                                                                                                                                                                                                                                                                                                                                                                                                                                                                                                                                                                                                                                                                                                                                                                                                                                                                                                                                                                                                                                                                                                                                                                                                                                                                                                                                                                                                                                                                                                                                                                                                                                                                                                                                              |
|-------------|-------------------------------------------------------------|--------------------------------------------------------------------------------------------------------------------------------------------------------------------------------------------------------------------------------------------------------------------------------------------------------------------------------------------------------------------------------------------------------------------------------------------------------------------------------------------------------------------------------------------------------------------------------------------------------------------------------------------------------------------------------------------------------------------------------------------------------------------------------------------------------------------------------------------------------------------------------------------------------------------------------------------------------------------------------------------------------------------------------------------------------------------------------------------------------------------------------------------------------------------------------------------------------------------------------------------------------------------------------------------------------------------------------------------------------------------------------------------------------------------------------------------------------------------------------------------------------------------------------------------------------------------------------------------------------------------------------------------------------------------------------------------------------------------------------------------------------------------------------------------------------------------------------------------------------------------------------------------------------------------------------------------------------------------------------------------------------------------------------------------------------------------------------------------------------------------------------|
| Image       | SHUMATT (S)                                                 | SHUMATT A                                                                                                                                                                                                                                                                                                                                                                                                                                                                                                                                                                                                                                                                                                                                                                                                                                                                                                                                                                                                                                                                                                                                                                                                                                                                                                                                                                                                                                                                                                                                                                                                                                                                                                                                                                                                                                                                                                                                                                                                                                                                                                                      |
| Name        | Injector Orifice Plate's Front Lettering                    | Injector Orifice Plate's Side Lettering                                                                                                                                                                                                                                                                                                                                                                                                                                                                                                                                                                                                                                                                                                                                                                                                                                                                                                                                                                                                                                                                                                                                                                                                                                                                                                                                                                                                                                                                                                                                                                                                                                                                                                                                                                                                                                                                                                                                                                                                                                                                                        |
| Description | Orifice plate part number: 10#                              | the state of the last of the state of the st |
| No.         | 3                                                           | 4                                                                                                                                                                                                                                                                                                                                                                                                                                                                                                                                                                                                                                                                                                                                                                                                                                                                                                                                                                                                                                                                                                                                                                                                                                                                                                                                                                                                                                                                                                                                                                                                                                                                                                                                                                                                                                                                                                                                                                                                                                                                                                                              |
| Image       | 0-25mm<br>0.001mm                                           |                                                                                                                                                                                                                                                                                                                                                                                                                                                                                                                                                                                                                                                                                                                                                                                                                                                                                                                                                                                                                                                                                                                                                                                                                                                                                                                                                                                                                                                                                                                                                                                                                                                                                                                                                                                                                                                                                                                                                                                                                                                                                                                                |
| Name        | Injector Orifice Plate's Thickness                          | 9-Grid Plastic Box                                                                                                                                                                                                                                                                                                                                                                                                                                                                                                                                                                                                                                                                                                                                                                                                                                                                                                                                                                                                                                                                                                                                                                                                                                                                                                                                                                                                                                                                                                                                                                                                                                                                                                                                                                                                                                                                                                                                                                                                                                                                                                             |
| Description | Injector orifice plate's thickness range: 4.02mm   4.108mm. | Prevent damage to the orifice plates during transportation                                                                                                                                                                                                                                                                                                                                                                                                                                                                                                                                                                                                                                                                                                                                                                                                                                                                                                                                                                                                                                                                                                                                                                                                                                                                                                                                                                                                                                                                                                                                                                                                                                                                                                                                                                                                                                                                                                                                                                                                                                                                     |
| No.         | 5 1 1                                                       | 6                                                                                                                                                                                                                                                                                                                                                                                                                                                                                                                                                                                                                                                                                                                                                                                                                                                                                                                                                                                                                                                                                                                                                                                                                                                                                                                                                                                                                                                                                                                                                                                                                                                                                                                                                                                                                                                                                                                                                                                                                                                                                                                              |
| Image       | SHUMATT                                                     | SHUMATT  (P IIII)  (P III)                                                                                                                                                                                                                                                                                                                                                                                                                                                                                                                                                                                                                                                                                                                                                                                                                                                                                                                                                                                                                                                                                                                                                                                                                                                                                                                                                                                                                                                                                                                                                                                                                                                                                                                                                                                                                                                                                                                                                                                                                                                                                                     |
| Name        | Neutral Injector Orifice Plate's Individual<br>Box          | Orifice Plate's 10pcs Packing Box                                                                                                                                                                                                                                                                                                                                                                                                                                                                                                                                                                                                                                                                                                                                                                                                                                                                                                                                                                                                                                                                                                                                                                                                                                                                                                                                                                                                                                                                                                                                                                                                                                                                                                                                                                                                                                                                                                                                                                                                                                                                                              |
| Description | Prevent damage to the orifice plates during transportation  | Liwei orifice plate's 10PCS plastic box to prevent damage to the orifice plates during transportation                                                                                                                                                                                                                                                                                                                                                                                                                                                                                                                                                                                                                                                                                                                                                                                                                                                                                                                                                                                                                                                                                                                                                                                                                                                                                                                                                                                                                                                                                                                                                                                                                                                                                                                                                                                                                                                                                                                                                                                                                          |
| No.         | 7                                                           | 8                                                                                                                                                                                                                                                                                                                                                                                                                                                                                                                                                                                                                                                                                                                                                                                                                                                                                                                                                                                                                                                                                                                                                                                                                                                                                                                                                                                                                                                                                                                                                                                                                                                                                                                                                                                                                                                                                                                                                                                                                                                                                                                              |
|             |                                                             |                                                                                                                                                                                                                                                                                                                                                                                                                                                                                                                                                                                                                                                                                                                                                                                                                                                                                                                                                                                                                                                                                                                                                                                                                                                                                                                                                                                                                                                                                                                                                                                                                                                                                                                                                                                                                                                                                                                                                                                                                                                                                                                                |