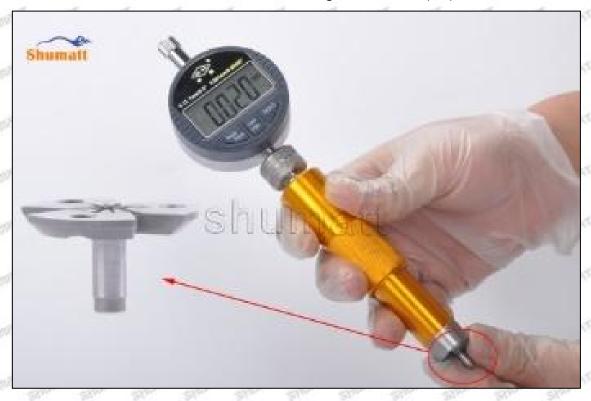

# (2) 095000-9770 Injector Orifice Plate 10# Customized Items

| No.         | THE WALL WITH THE THE WALL                                  | 2                                                                                                                                                                                                                                                                                                                                                                                                                                                                                                                                                                                                                                                                                                                                                                                                                                                                                                                                                                                                                                                                                                                                                                                                                                                                                                                                                                                                                                                                                                                                                                                                                                                                                                                                                                                                                                                                                                                                                                                                                                                                                                                              |
|-------------|-------------------------------------------------------------|--------------------------------------------------------------------------------------------------------------------------------------------------------------------------------------------------------------------------------------------------------------------------------------------------------------------------------------------------------------------------------------------------------------------------------------------------------------------------------------------------------------------------------------------------------------------------------------------------------------------------------------------------------------------------------------------------------------------------------------------------------------------------------------------------------------------------------------------------------------------------------------------------------------------------------------------------------------------------------------------------------------------------------------------------------------------------------------------------------------------------------------------------------------------------------------------------------------------------------------------------------------------------------------------------------------------------------------------------------------------------------------------------------------------------------------------------------------------------------------------------------------------------------------------------------------------------------------------------------------------------------------------------------------------------------------------------------------------------------------------------------------------------------------------------------------------------------------------------------------------------------------------------------------------------------------------------------------------------------------------------------------------------------------------------------------------------------------------------------------------------------|
| Image       | SHUMATT (S)                                                 | SHUMATT A                                                                                                                                                                                                                                                                                                                                                                                                                                                                                                                                                                                                                                                                                                                                                                                                                                                                                                                                                                                                                                                                                                                                                                                                                                                                                                                                                                                                                                                                                                                                                                                                                                                                                                                                                                                                                                                                                                                                                                                                                                                                                                                      |
| Name        | Injector Orifice Plate's Front Lettering                    | Injector Orifice Plate's Side Lettering                                                                                                                                                                                                                                                                                                                                                                                                                                                                                                                                                                                                                                                                                                                                                                                                                                                                                                                                                                                                                                                                                                                                                                                                                                                                                                                                                                                                                                                                                                                                                                                                                                                                                                                                                                                                                                                                                                                                                                                                                                                                                        |
| Description | Orifice plate part number: 10#                              | the state of the last of the state of the st |
| No.         | 3                                                           | 4                                                                                                                                                                                                                                                                                                                                                                                                                                                                                                                                                                                                                                                                                                                                                                                                                                                                                                                                                                                                                                                                                                                                                                                                                                                                                                                                                                                                                                                                                                                                                                                                                                                                                                                                                                                                                                                                                                                                                                                                                                                                                                                              |
| Image       | 0-25mm<br>0.001mm                                           |                                                                                                                                                                                                                                                                                                                                                                                                                                                                                                                                                                                                                                                                                                                                                                                                                                                                                                                                                                                                                                                                                                                                                                                                                                                                                                                                                                                                                                                                                                                                                                                                                                                                                                                                                                                                                                                                                                                                                                                                                                                                                                                                |
| Name        | Injector Orifice Plate's Thickness                          | 9-Grid Plastic Box                                                                                                                                                                                                                                                                                                                                                                                                                                                                                                                                                                                                                                                                                                                                                                                                                                                                                                                                                                                                                                                                                                                                                                                                                                                                                                                                                                                                                                                                                                                                                                                                                                                                                                                                                                                                                                                                                                                                                                                                                                                                                                             |
| Description | Injector orifice plate's thickness range: 4.02mm   4.108mm. | Prevent damage to the orifice plates during transportation                                                                                                                                                                                                                                                                                                                                                                                                                                                                                                                                                                                                                                                                                                                                                                                                                                                                                                                                                                                                                                                                                                                                                                                                                                                                                                                                                                                                                                                                                                                                                                                                                                                                                                                                                                                                                                                                                                                                                                                                                                                                     |
| No.         | 5 1 1                                                       | 6                                                                                                                                                                                                                                                                                                                                                                                                                                                                                                                                                                                                                                                                                                                                                                                                                                                                                                                                                                                                                                                                                                                                                                                                                                                                                                                                                                                                                                                                                                                                                                                                                                                                                                                                                                                                                                                                                                                                                                                                                                                                                                                              |
| Image       | SHUMATT                                                     | SHUMATT  (P IIII)  (P III)                                                                                                                                                                                                                                                                                                                                                                                                                                                                                                                                                                                                                                                                                                                                                                                                                                                                                                                                                                                                                                                                                                                                                                                                                                                                                                                                                                                                                                                                                                                                                                                                                                                                                                                                                                                                                                                                                                                                                                                                                                                                                                     |
| Name        | Neutral Injector Orifice Plate's Individual<br>Box          | Orifice Plate's 10pcs Packing Box                                                                                                                                                                                                                                                                                                                                                                                                                                                                                                                                                                                                                                                                                                                                                                                                                                                                                                                                                                                                                                                                                                                                                                                                                                                                                                                                                                                                                                                                                                                                                                                                                                                                                                                                                                                                                                                                                                                                                                                                                                                                                              |
| Description | Prevent damage to the orifice plates during transportation  | Liwei orifice plate's 10PCS plastic box to prevent damage to the orifice plates during transportation                                                                                                                                                                                                                                                                                                                                                                                                                                                                                                                                                                                                                                                                                                                                                                                                                                                                                                                                                                                                                                                                                                                                                                                                                                                                                                                                                                                                                                                                                                                                                                                                                                                                                                                                                                                                                                                                                                                                                                                                                          |
| No.         | 7                                                           | 8                                                                                                                                                                                                                                                                                                                                                                                                                                                                                                                                                                                                                                                                                                                                                                                                                                                                                                                                                                                                                                                                                                                                                                                                                                                                                                                                                                                                                                                                                                                                                                                                                                                                                                                                                                                                                                                                                                                                                                                                                                                                                                                              |
|             |                                                             |                                                                                                                                                                                                                                                                                                                                                                                                                                                                                                                                                                                                                                                                                                                                                                                                                                                                                                                                                                                                                                                                                                                                                                                                                                                                                                                                                                                                                                                                                                                                                                                                                                                                                                                                                                                                                                                                                                                                                                                                                                                                                                                                |