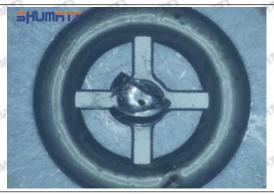

erious cases, the pressure can not be built up and nozzle will spray oil directly.

The blockage of the oil inlet hole (side hole) will cause small amount of oil return, the blockage of oil inlet side hole will cause the injector cannot build a pressure chamber, as a result, the injector cannot work normally.

(2) Magnified 500 times under the microscope, check the plane position of the semi ball, if there is any scratch, it is recommended to replace it.

Mob/WhatsApp: +86 13410541523 Tel: +8675523215133

Email: ruby@shumatt.com



## 2.2.095000-9770 Injector Orifice Plate 10# Level of Damage Inspection

## (1) Slight Damaged



Mob/WhatsApp: +86 13410541523 Tel: +8675523215133

Email: <u>ruby@shumatt.com</u> Website: <u>www.shumatt.com</u>

### (2) Moderate Damaged



Wear marks on edge



The misalignment of the semi ball causes damage to the orifice plate when installing it



The wear of the middle oil back-flow hole causes gap between semi ball and orifice plate, and causes the orifice plate to be washed out by high-pressure oil

-

#### (3) Highly Damaged



Obvious Wear marks on edge



The misalignment of the semi ball causes damage to the orifice plate when installing it

Mob/WhatsApp: +86 13410541523

Email: <a href="mailto:ruby@shumatt.com">ruby@shumatt.com</a>

© 2022 Shenzhen Shumatt Technology Co., Ltd

Tel: +8675523215133

# SHUMATT

# Shenzhen Shumatt Technology Co., Ltd



The wear of the middle oil back-flow hole causes gap between semi ball and orifice plate, and causes the orifice plate to be washed out by high-pressure oil

/

### (4) More Pictures of O