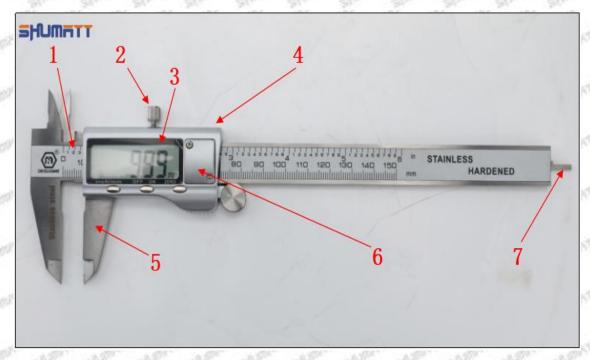

# (2) 095000-9770 Injector Orifice Plate 10# Customized Items

| No.         | THE WALL WITH THE THE WALL                                  | 2                                                                                                                                                                                                                                                                                                                                                                                                                                                                                                                                                                                                                                                                                                                                                                                                                                                                                                                                                                                                                                                                                                                                                                                                                                                                                                                                                                                                                                                                                                                                                                                                                                                                                                                                                                                                                                                                                                                                                                                                                                                                                                                              |
|-------------|-------------------------------------------------------------|--------------------------------------------------------------------------------------------------------------------------------------------------------------------------------------------------------------------------------------------------------------------------------------------------------------------------------------------------------------------------------------------------------------------------------------------------------------------------------------------------------------------------------------------------------------------------------------------------------------------------------------------------------------------------------------------------------------------------------------------------------------------------------------------------------------------------------------------------------------------------------------------------------------------------------------------------------------------------------------------------------------------------------------------------------------------------------------------------------------------------------------------------------------------------------------------------------------------------------------------------------------------------------------------------------------------------------------------------------------------------------------------------------------------------------------------------------------------------------------------------------------------------------------------------------------------------------------------------------------------------------------------------------------------------------------------------------------------------------------------------------------------------------------------------------------------------------------------------------------------------------------------------------------------------------------------------------------------------------------------------------------------------------------------------------------------------------------------------------------------------------|
| Image       | SHUMATT (S)                                                 | SHUMATT A                                                                                                                                                                                                                                                                                                                                                                                                                                                                                                                                                                                                                                                                                                                                                                                                                                                                                                                                                                                                                                                                                                                                                                                                                                                                                                                                                                                                                                                                                                                                                                                                                                                                                                                                                                                                                                                                                                                                                                                                                                                                                                                      |
| Name        | Injector Orifice Plate's Front Lettering                    | Injector Orifice Plate's Side Lettering                                                                                                                                                                                                                                                                                                                                                                                                                                                                                                                                                                                                                                                                                                                                                                                                                                                                                                                                                                                                                                                                                                                                                                                                                                                                                                                                                                                                                                                                                                                                                                                                                                                                                                                                                                                                                                                                                                                                                                                                                                                                                        |
| Description | Orifice plate part number: 10#                              | the state of the last of the state of the st |
| No.         | 3                                                           | 4                                                                                                                                                                                                                                                                                                                                                                                                                                                                                                                                                                                                                                                                                                                                                                                                                                                                                                                                                                                                                                                                                                                                                                                                                                                                                                                                                                                                                                                                                                                                                                                                                                                                                                                                                                                                                                                                                                                                                                                                                                                                                                                              |
| Image       | 0-25mm<br>0.001mm                                           |                                                                                                                                                                                                                                                                                                                                                                                                                                                                                                                                                                                                                                                                                                                                                                                                                                                                                                                                                                                                                                                                                                                                                                                                                                                                                                                                                                                                                                                                                                                                                                                                                                                                                                                                                                                                                                                                                                                                                                                                                                                                                                                                |
| Name        | Injector Orifice Plate's Thickness                          | 9-Grid Plastic Box                                                                                                                                                                                                                                                                                                                                                                                                                                                                                                                                                                                                                                                                                                                                                                                                                                                                                                                                                                                                                                                                                                                                                                                                                                                                                                                                                                                                                                                                                                                                                                                                                                                                                                                                                                                                                                                                                                                                                                                                                                                                                                             |
| Description | Injector orifice plate's thickness range: 4.02mm   4.108mm. | Prevent damage to the orifice plates during transportation                                                                                                                                                                                                                                                                                                                                                                                                                                                                                                                                                                                                                                                                                                                                                                                                                                                                                                                                                                                                                                                                                                                                                                                                                                                                                                                                                                                                                                                                                                                                                                                                                                                                                                                                                                                                                                                                                                                                                                                                                                                                     |
| No.         | 5 1 1                                                       | 6                                                                                                                                                                                                                                                                                                                                                                                                                                                                                                                                                                                                                                                                                                                                                                                                                                                                                                                                                                                                                                                                                                                                                                                                                                                                                                                                                                                                                                                                                                                                                                                                                                                                                                                                                                                                                                                                                                                                                                                                                                                                                                                              |
| Image       | SHUMATT                                                     | SHUMATT  (P IIII)  (P III)                                                                                                                                                                                                                                                                                                                                                                                                                                                                                                                                                                                                                                                                                                                                                                                                                                                                                                                                                                                                                                                                                                                                                                                                                                                                                                                                                                                                                                                                                                                                                                                                                                                                                                                                                                                                                                                                                                                                                                                                                                                                                                     |
| Name        | Neutral Injector Orifice Plate's Individual<br>Box          | Orifice Plate's 10pcs Packing Box                                                                                                                                                                                                                                                                                                                                                                                                                                                                                                                                                                                                                                                                                                                                                                                                                                                                                                                                                                                                                                                                                                                                                                                                                                                                                                                                                                                                                                                                                                                                                                                                                                                                                                                                                                                                                                                                                                                                                                                                                                                                                              |
| Description | Prevent damage to the orifice plates during transportation  | Liwei orifice plate's 10PCS plastic box to prevent damage to the orifice plates during transportation                                                                                                                                                                                                                                                                                                                                                                                                                                                                                                                                                                                                                                                                                                                                                                                                                                                                                                                                                                                                                                                                                                                                                                                                                                                                                                                                                                                                                                                                                                                                                                                                                                                                                                                                                                                                                                                                                                                                                                                                                          |
| No.         | 7                                                           | 8                                                                                                                                                                                                                                                                                                                                                                                                                                                                                                                                                                                                                                                                                                                                                                                                                                                                                                                                                                                                                                                                                                                                                                                                                                                                                                                                                                                                                                                                                                                                                                                                                                                                                                                                                                                                                                                                                                                                                                                                                                                                                                                              |
|             |                                                             |                                                                                                                                                                                                                                                                                                                                                                                                                                                                                                                                                                                                                                                                                                                                                                                                                                                                                                                                                                                                                                                                                                                                                                                                                                                                                                                                                                                                                                                                                                                                                                                                                                                                                                                                                                                                                                                                                                                                                                                                                                                                                                                                |