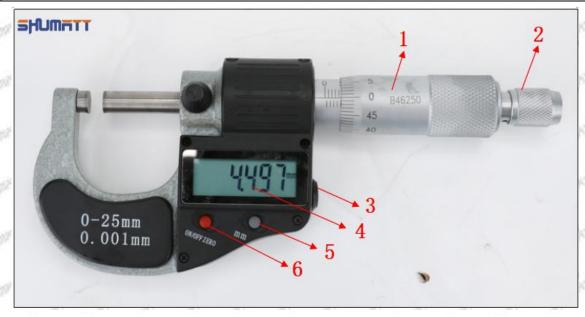

# (2) 095000-9770 Injector Orifice Plate 10# Customized Items

| No.         | THE WALL WITH THE THE WALL                                  | 2                                                                                                                                                                                                                                                                                                                                                                                                                                                                                                                                                                                                                                                                                                                                                                                                                                                                                                                                                                                                                                                                                                                                                                                                                                                                                                                                                                                                                                                                                                                                                                                                                                                                                                                                                                                                                                                                                                                                                                                                                                                                                                                              |
|-------------|-------------------------------------------------------------|--------------------------------------------------------------------------------------------------------------------------------------------------------------------------------------------------------------------------------------------------------------------------------------------------------------------------------------------------------------------------------------------------------------------------------------------------------------------------------------------------------------------------------------------------------------------------------------------------------------------------------------------------------------------------------------------------------------------------------------------------------------------------------------------------------------------------------------------------------------------------------------------------------------------------------------------------------------------------------------------------------------------------------------------------------------------------------------------------------------------------------------------------------------------------------------------------------------------------------------------------------------------------------------------------------------------------------------------------------------------------------------------------------------------------------------------------------------------------------------------------------------------------------------------------------------------------------------------------------------------------------------------------------------------------------------------------------------------------------------------------------------------------------------------------------------------------------------------------------------------------------------------------------------------------------------------------------------------------------------------------------------------------------------------------------------------------------------------------------------------------------|
| Image       | SHUMATT (S)                                                 | SHUMATT A                                                                                                                                                                                                                                                                                                                                                                                                                                                                                                                                                                                                                                                                                                                                                                                                                                                                                                                                                                                                                                                                                                                                                                                                                                                                                                                                                                                                                                                                                                                                                                                                                                                                                                                                                                                                                                                                                                                                                                                                                                                                                                                      |
| Name        | Injector Orifice Plate's Front Lettering                    | Injector Orifice Plate's Side Lettering                                                                                                                                                                                                                                                                                                                                                                                                                                                                                                                                                                                                                                                                                                                                                                                                                                                                                                                                                                                                                                                                                                                                                                                                                                                                                                                                                                                                                                                                                                                                                                                                                                                                                                                                                                                                                                                                                                                                                                                                                                                                                        |
| Description | Orifice plate part number: 10#                              | the state of the last of the state of the st |
| No.         | 3                                                           | 4                                                                                                                                                                                                                                                                                                                                                                                                                                                                                                                                                                                                                                                                                                                                                                                                                                                                                                                                                                                                                                                                                                                                                                                                                                                                                                                                                                                                                                                                                                                                                                                                                                                                                                                                                                                                                                                                                                                                                                                                                                                                                                                              |
| Image       | 0-25mm<br>0.001mm                                           |                                                                                                                                                                                                                                                                                                                                                                                                                                                                                                                                                                                                                                                                                                                                                                                                                                                                                                                                                                                                                                                                                                                                                                                                                                                                                                                                                                                                                                                                                                                                                                                                                                                                                                                                                                                                                                                                                                                                                                                                                                                                                                                                |
| Name        | Injector Orifice Plate's Thickness                          | 9-Grid Plastic Box                                                                                                                                                                                                                                                                                                                                                                                                                                                                                                                                                                                                                                                                                                                                                                                                                                                                                                                                                                                                                                                                                                                                                                                                                                                                                                                                                                                                                                                                                                                                                                                                                                                                                                                                                                                                                                                                                                                                                                                                                                                                                                             |
| Description | Injector orifice plate's thickness range: 4.02mm   4.108mm. | Prevent damage to the orifice plates during transportation                                                                                                                                                                                                                                                                                                                                                                                                                                                                                                                                                                                                                                                                                                                                                                                                                                                                                                                                                                                                                                                                                                                                                                                                                                                                                                                                                                                                                                                                                                                                                                                                                                                                                                                                                                                                                                                                                                                                                                                                                                                                     |
| No.         | 5 1 1                                                       | 6                                                                                                                                                                                                                                                                                                                                                                                                                                                                                                                                                                                                                                                                                                                                                                                                                                                                                                                                                                                                                                                                                                                                                                                                                                                                                                                                                                                                                                                                                                                                                                                                                                                                                                                                                                                                                                                                                                                                                                                                                                                                                                                              |
| Image       | SHUMATT                                                     | SHUMATT  (P IIII)  (P III)                                                                                                                                                                                                                                                                                                                                                                                                                                                                                                                                                                                                                                                                                                                                                                                                                                                                                                                                                                                                                                                                                                                                                                                                                                                                                                                                                                                                                                                                                                                                                                                                                                                                                                                                                                                                                                                                                                                                                                                                                                                                                                     |
| Name        | Neutral Injector Orifice Plate's Individual<br>Box          | Orifice Plate's 10pcs Packing Box                                                                                                                                                                                                                                                                                                                                                                                                                                                                                                                                                                                                                                                                                                                                                                                                                                                                                                                                                                                                                                                                                                                                                                                                                                                                                                                                                                                                                                                                                                                                                                                                                                                                                                                                                                                                                                                                                                                                                                                                                                                                                              |
| Description | Prevent damage to the orifice plates during transportation  | Liwei orifice plate's 10PCS plastic box to prevent damage to the orifice plates during transportation                                                                                                                                                                                                                                                                                                                                                                                                                                                                                                                                                                                                                                                                                                                                                                                                                                                                                                                                                                                                                                                                                                                                                                                                                                                                                                                                                                                                                                                                                                                                                                                                                                                                                                                                                                                                                                                                                                                                                                                                                          |
| No.         | 7                                                           | 8                                                                                                                                                                                                                                                                                                                                                                                                                                                                                                                                                                                                                                                                                                                                                                                                                                                                                                                                                                                                                                                                                                                                                                                                                                                                                                                                                                                                                                                                                                                                                                                                                                                                                                                                                                                                                                                                                                                                                                                                                                                                                                                              |
|             |                                                             |                                                                                                                                                                                                                                                                                                                                                                                                                                                                                                                                                                                                                                                                                                                                                                                                                                                                                                                                                                                                                                                                                                                                                                                                                                                                                                                                                                                                                                                                                                                                                                                                                                                                                                                                                                                                                                                                                                                                                                                                                                                                                                                                |