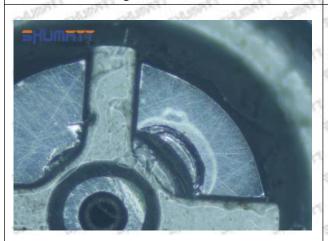

#### (1) 095000-9770 Injector Orifice Plate 10# Testing

All 095000-9770 injector orifice plate 10# parts are subjected to A-hole flow test, Z-hole flow test, precision test, high temperature test, low temperature test, pressure test, leakage test, durability test, and various working condition tests.

#### (2) 095000-9770 Injector Orifice Plate 10# Inspection

The factory inspection of 095000-9770 injector orifice plate 10# is undergone three inspections - full inspection, random inspection, and batch inspection. Different brands of test benches are used to test 095000-9770 injector orifice plate 10# for a total of no less than three times for factory inspection, and 095000-9770 injector orifice plate 10# installation testing environment are progressed in dust-free workshop.