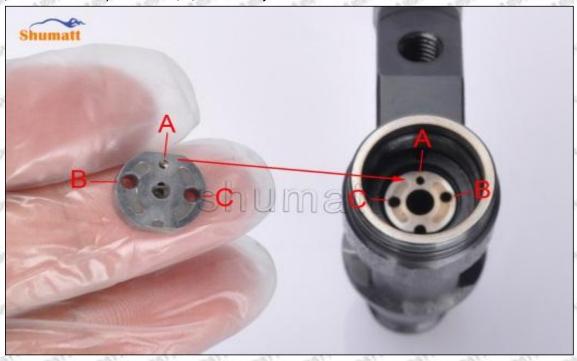

#### (2) 095000-9770 Injector Orifice Plate 10# Part Number Common Writing

10#, 10, 295040-6830, 2950406830, 2950406830