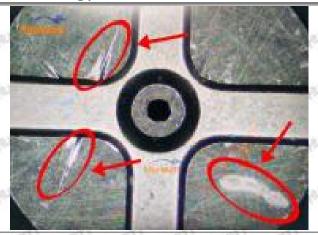

#### (2) 095000-9770 Injector Orifice Plate 10# Inspection

The factory inspection of 095000-9770 injector orifice plate 10# is undergone three inspections - full inspection, random inspection, and batch inspection. Different brands of test benches are used to test 095000-9770 injector orifice plate 10# for a total of no less than three times for factory inspection, and 095000-9770 injector orifice plate 10# installation testing environment are progressed in dust-free workshop.