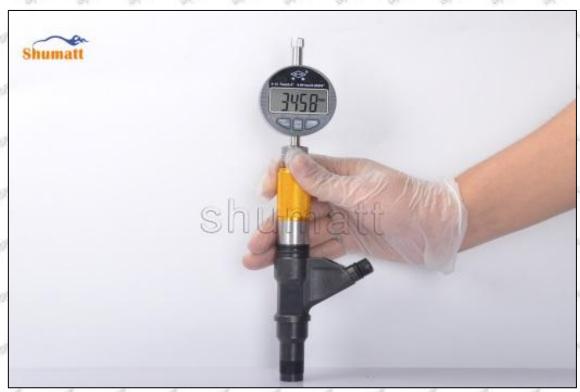

# (2) 095000-9770 Injector Orifice Plate 10# Customized Items

| No.         | THE WALL WITH THE THE WALL                                  | 2                                                                                                                                                                                                                                                                                                                                                                                                                                                                                                                                                                                                                                                                                                                                                                                                                                                                                                                                                                                                                                                                                                                                                                                                                                                                                                                                                                                                                                                                                                                                                                                                                                                                                                                                                                                                                                                                                                                                                                                                                                                                                                                              |
|-------------|-------------------------------------------------------------|--------------------------------------------------------------------------------------------------------------------------------------------------------------------------------------------------------------------------------------------------------------------------------------------------------------------------------------------------------------------------------------------------------------------------------------------------------------------------------------------------------------------------------------------------------------------------------------------------------------------------------------------------------------------------------------------------------------------------------------------------------------------------------------------------------------------------------------------------------------------------------------------------------------------------------------------------------------------------------------------------------------------------------------------------------------------------------------------------------------------------------------------------------------------------------------------------------------------------------------------------------------------------------------------------------------------------------------------------------------------------------------------------------------------------------------------------------------------------------------------------------------------------------------------------------------------------------------------------------------------------------------------------------------------------------------------------------------------------------------------------------------------------------------------------------------------------------------------------------------------------------------------------------------------------------------------------------------------------------------------------------------------------------------------------------------------------------------------------------------------------------|
| Image       | SHUMATT (S)                                                 | SHUMATT A                                                                                                                                                                                                                                                                                                                                                                                                                                                                                                                                                                                                                                                                                                                                                                                                                                                                                                                                                                                                                                                                                                                                                                                                                                                                                                                                                                                                                                                                                                                                                                                                                                                                                                                                                                                                                                                                                                                                                                                                                                                                                                                      |
| Name        | Injector Orifice Plate's Front Lettering                    | Injector Orifice Plate's Side Lettering                                                                                                                                                                                                                                                                                                                                                                                                                                                                                                                                                                                                                                                                                                                                                                                                                                                                                                                                                                                                                                                                                                                                                                                                                                                                                                                                                                                                                                                                                                                                                                                                                                                                                                                                                                                                                                                                                                                                                                                                                                                                                        |
| Description | Orifice plate part number: 10#                              | the state of the last of the state of the st |
| No.         | 3                                                           | 4                                                                                                                                                                                                                                                                                                                                                                                                                                                                                                                                                                                                                                                                                                                                                                                                                                                                                                                                                                                                                                                                                                                                                                                                                                                                                                                                                                                                                                                                                                                                                                                                                                                                                                                                                                                                                                                                                                                                                                                                                                                                                                                              |
| Image       | 0-25mm<br>0.001mm                                           |                                                                                                                                                                                                                                                                                                                                                                                                                                                                                                                                                                                                                                                                                                                                                                                                                                                                                                                                                                                                                                                                                                                                                                                                                                                                                                                                                                                                                                                                                                                                                                                                                                                                                                                                                                                                                                                                                                                                                                                                                                                                                                                                |
| Name        | Injector Orifice Plate's Thickness                          | 9-Grid Plastic Box                                                                                                                                                                                                                                                                                                                                                                                                                                                                                                                                                                                                                                                                                                                                                                                                                                                                                                                                                                                                                                                                                                                                                                                                                                                                                                                                                                                                                                                                                                                                                                                                                                                                                                                                                                                                                                                                                                                                                                                                                                                                                                             |
| Description | Injector orifice plate's thickness range: 4.02mm   4.108mm. | Prevent damage to the orifice plates during transportation                                                                                                                                                                                                                                                                                                                                                                                                                                                                                                                                                                                                                                                                                                                                                                                                                                                                                                                                                                                                                                                                                                                                                                                                                                                                                                                                                                                                                                                                                                                                                                                                                                                                                                                                                                                                                                                                                                                                                                                                                                                                     |
| No.         | 5 1 1                                                       | 6                                                                                                                                                                                                                                                                                                                                                                                                                                                                                                                                                                                                                                                                                                                                                                                                                                                                                                                                                                                                                                                                                                                                                                                                                                                                                                                                                                                                                                                                                                                                                                                                                                                                                                                                                                                                                                                                                                                                                                                                                                                                                                                              |
| Image       | SHUMATT                                                     | SHUMATT  (P IIII)  (P III)                                                                                                                                                                                                                                                                                                                                                                                                                                                                                                                                                                                                                                                                                                                                                                                                                                                                                                                                                                                                                                                                                                                                                                                                                                                                                                                                                                                                                                                                                                                                                                                                                                                                                                                                                                                                                                                                                                                                                                                                                                                                                                     |
| Name        | Neutral Injector Orifice Plate's Individual<br>Box          | Orifice Plate's 10pcs Packing Box                                                                                                                                                                                                                                                                                                                                                                                                                                                                                                                                                                                                                                                                                                                                                                                                                                                                                                                                                                                                                                                                                                                                                                                                                                                                                                                                                                                                                                                                                                                                                                                                                                                                                                                                                                                                                                                                                                                                                                                                                                                                                              |
| Description | Prevent damage to the orifice plates during transportation  | Liwei orifice plate's 10PCS plastic box to prevent damage to the orifice plates during transportation                                                                                                                                                                                                                                                                                                                                                                                                                                                                                                                                                                                                                                                                                                                                                                                                                                                                                                                                                                                                                                                                                                                                                                                                                                                                                                                                                                                                                                                                                                                                                                                                                                                                                                                                                                                                                                                                                                                                                                                                                          |
| No.         | 7                                                           | 8                                                                                                                                                                                                                                                                                                                                                                                                                                                                                                                                                                                                                                                                                                                                                                                                                                                                                                                                                                                                                                                                                                                                                                                                                                                                                                                                                                                                                                                                                                                                                                                                                                                                                                                                                                                                                                                                                                                                                                                                                                                                                                                              |
|             |                                                             |                                                                                                                                                                                                                                                                                                                                                                                                                                                                                                                                                                                                                                                                                                                                                                                                                                                                                                                                                                                                                                                                                                                                                                                                                                                                                                                                                                                                                                                                                                                                                                                                                                                                                                                                                                                                                                                                                                                                                                                                                                                                                                                                |