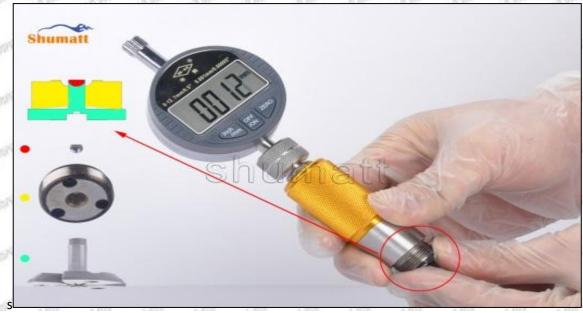

# (2) 095000-9770 Injector Orifice Plate 10# Customized Items

| No.         | THE WALL WITH THE THE WALL                                  | 2                                                                                                                                                                                                                                                                                                                                                                                                                                                                                                                                                                                                                                                                                                                                                                                                                                                                                                                                                                                                                                                                                                                                                                                                                                                                                                                                                                                                                                                                                                                                                                                                                                                                                                                                                                                                                                                                                                                                                                                                                                                                                                                              |
|-------------|-------------------------------------------------------------|--------------------------------------------------------------------------------------------------------------------------------------------------------------------------------------------------------------------------------------------------------------------------------------------------------------------------------------------------------------------------------------------------------------------------------------------------------------------------------------------------------------------------------------------------------------------------------------------------------------------------------------------------------------------------------------------------------------------------------------------------------------------------------------------------------------------------------------------------------------------------------------------------------------------------------------------------------------------------------------------------------------------------------------------------------------------------------------------------------------------------------------------------------------------------------------------------------------------------------------------------------------------------------------------------------------------------------------------------------------------------------------------------------------------------------------------------------------------------------------------------------------------------------------------------------------------------------------------------------------------------------------------------------------------------------------------------------------------------------------------------------------------------------------------------------------------------------------------------------------------------------------------------------------------------------------------------------------------------------------------------------------------------------------------------------------------------------------------------------------------------------|
| Image       | SHUMATT (S)                                                 | SHUMATT A                                                                                                                                                                                                                                                                                                                                                                                                                                                                                                                                                                                                                                                                                                                                                                                                                                                                                                                                                                                                                                                                                                                                                                                                                                                                                                                                                                                                                                                                                                                                                                                                                                                                                                                                                                                                                                                                                                                                                                                                                                                                                                                      |
| Name        | Injector Orifice Plate's Front Lettering                    | Injector Orifice Plate's Side Lettering                                                                                                                                                                                                                                                                                                                                                                                                                                                                                                                                                                                                                                                                                                                                                                                                                                                                                                                                                                                                                                                                                                                                                                                                                                                                                                                                                                                                                                                                                                                                                                                                                                                                                                                                                                                                                                                                                                                                                                                                                                                                                        |
| Description | Orifice plate part number: 10#                              | the state of the last of the state of the st |
| No.         | 3                                                           | 4                                                                                                                                                                                                                                                                                                                                                                                                                                                                                                                                                                                                                                                                                                                                                                                                                                                                                                                                                                                                                                                                                                                                                                                                                                                                                                                                                                                                                                                                                                                                                                                                                                                                                                                                                                                                                                                                                                                                                                                                                                                                                                                              |
| Image       | 0-25mm<br>0.001mm                                           |                                                                                                                                                                                                                                                                                                                                                                                                                                                                                                                                                                                                                                                                                                                                                                                                                                                                                                                                                                                                                                                                                                                                                                                                                                                                                                                                                                                                                                                                                                                                                                                                                                                                                                                                                                                                                                                                                                                                                                                                                                                                                                                                |
| Name        | Injector Orifice Plate's Thickness                          | 9-Grid Plastic Box                                                                                                                                                                                                                                                                                                                                                                                                                                                                                                                                                                                                                                                                                                                                                                                                                                                                                                                                                                                                                                                                                                                                                                                                                                                                                                                                                                                                                                                                                                                                                                                                                                                                                                                                                                                                                                                                                                                                                                                                                                                                                                             |
| Description | Injector orifice plate's thickness range: 4.02mm   4.108mm. | Prevent damage to the orifice plates during transportation                                                                                                                                                                                                                                                                                                                                                                                                                                                                                                                                                                                                                                                                                                                                                                                                                                                                                                                                                                                                                                                                                                                                                                                                                                                                                                                                                                                                                                                                                                                                                                                                                                                                                                                                                                                                                                                                                                                                                                                                                                                                     |
| No.         | 5 1 1                                                       | 6                                                                                                                                                                                                                                                                                                                                                                                                                                                                                                                                                                                                                                                                                                                                                                                                                                                                                                                                                                                                                                                                                                                                                                                                                                                                                                                                                                                                                                                                                                                                                                                                                                                                                                                                                                                                                                                                                                                                                                                                                                                                                                                              |
| Image       | SHUMATT                                                     | SHUMATT  (P IIII)  (P III)                                                                                                                                                                                                                                                                                                                                                                                                                                                                                                                                                                                                                                                                                                                                                                                                                                                                                                                                                                                                                                                                                                                                                                                                                                                                                                                                                                                                                                                                                                                                                                                                                                                                                                                                                                                                                                                                                                                                                                                                                                                                                                     |
| Name        | Neutral Injector Orifice Plate's Individual<br>Box          | Orifice Plate's 10pcs Packing Box                                                                                                                                                                                                                                                                                                                                                                                                                                                                                                                                                                                                                                                                                                                                                                                                                                                                                                                                                                                                                                                                                                                                                                                                                                                                                                                                                                                                                                                                                                                                                                                                                                                                                                                                                                                                                                                                                                                                                                                                                                                                                              |
| Description | Prevent damage to the orifice plates during transportation  | Liwei orifice plate's 10PCS plastic box to prevent damage to the orifice plates during transportation                                                                                                                                                                                                                                                                                                                                                                                                                                                                                                                                                                                                                                                                                                                                                                                                                                                                                                                                                                                                                                                                                                                                                                                                                                                                                                                                                                                                                                                                                                                                                                                                                                                                                                                                                                                                                                                                                                                                                                                                                          |
| No.         | 7                                                           | 8                                                                                                                                                                                                                                                                                                                                                                                                                                                                                                                                                                                                                                                                                                                                                                                                                                                                                                                                                                                                                                                                                                                                                                                                                                                                                                                                                                                                                                                                                                                                                                                                                                                                                                                                                                                                                                                                                                                                                                                                                                                                                                                              |
|             |                                                             |                                                                                                                                                                                                                                                                                                                                                                                                                                                                                                                                                                                                                                                                                                                                                                                                                                                                                                                                                                                                                                                                                                                                                                                                                                                                                                                                                                                                                                                                                                                                                                                                                                                                                                                                                                                                                                                                                                                                                                                                                                                                                                                                |