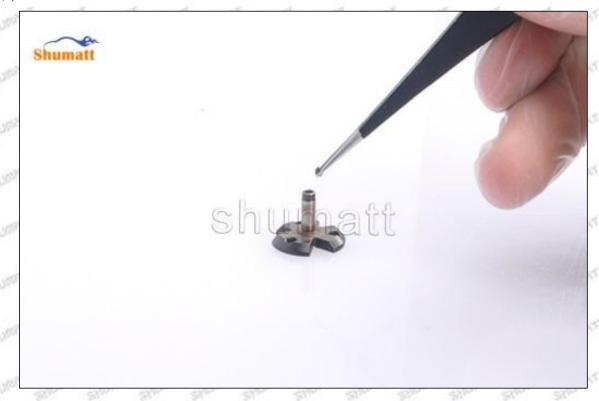

#### (1) 095000-9770 Injector Orifice Plate 10# Testing

All 095000-9770 injector orifice plate 10# parts are subjected to A-hole flow test, Z-hole flow test, precision test, high temperature test, low temperature test, pressure test, leakage test, durability test, and various working condition tests.

#### (2) 095000-9770 Injector Orifice Plate 10# Inspection

The factory inspection of 095000-9770 injector orifice plate 10# is undergone three inspections - full inspection, random inspection, and batch inspection. Different brands of test benches are used to test 095000-9770 injector orifice plate 10# for a total of no less than three times for factory inspection, and 095000-9770 injector orifice plate 10# installation testing environment are progressed in dust-free workshop.