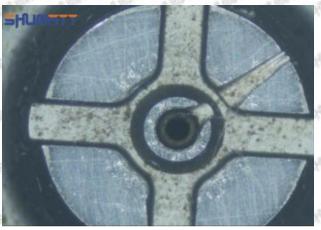

#### (1) 095000-9770 Injector Orifice Plate 10# Testing

All 095000-9770 injector orifice plate 10# parts are subjected to A-hole flow test, Z-hole flow test, precision test, high temperature test, low temperature test, pressure test, leakage test, durability test, and various working condition tests.

#### (2) 095000-9770 Injector Orifice Plate 10# Inspection

The factory inspection of 095000-9770 injector orifice plate 10# is undergone three inspections - full inspection, random inspection, and batch inspection. Different brands of test benches are used to test 095000-9770 injector orifice plate 10# for a total of no less than three times for factory inspection, and 095000-9770 injector orifice plate 10# installation testing environment are progressed in dust-free workshop.