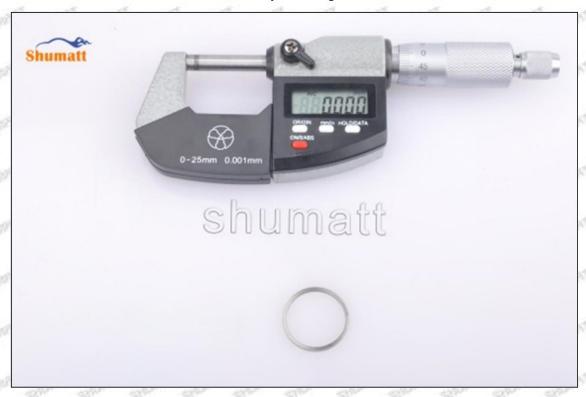

# (2) 095000-9770 Injector Orifice Plate 10# Customized Items

| No.         | THE WALL WITH THE THE WALL                                  | 2                                                                                                                                                                                                                                                                                                                                                                                                                                                                                                                                                                                                                                                                                                                                                                                                                                                                                                                                                                                                                                                                                                                                                                                                                                                                                                                                                                                                                                                                                                                                                                                                                                                                                                                                                                                                                                                                                                                                                                                                                                                                                                                              |
|-------------|-------------------------------------------------------------|--------------------------------------------------------------------------------------------------------------------------------------------------------------------------------------------------------------------------------------------------------------------------------------------------------------------------------------------------------------------------------------------------------------------------------------------------------------------------------------------------------------------------------------------------------------------------------------------------------------------------------------------------------------------------------------------------------------------------------------------------------------------------------------------------------------------------------------------------------------------------------------------------------------------------------------------------------------------------------------------------------------------------------------------------------------------------------------------------------------------------------------------------------------------------------------------------------------------------------------------------------------------------------------------------------------------------------------------------------------------------------------------------------------------------------------------------------------------------------------------------------------------------------------------------------------------------------------------------------------------------------------------------------------------------------------------------------------------------------------------------------------------------------------------------------------------------------------------------------------------------------------------------------------------------------------------------------------------------------------------------------------------------------------------------------------------------------------------------------------------------------|
| Image       | SHUMATT (S)                                                 | SHUMATT A                                                                                                                                                                                                                                                                                                                                                                                                                                                                                                                                                                                                                                                                                                                                                                                                                                                                                                                                                                                                                                                                                                                                                                                                                                                                                                                                                                                                                                                                                                                                                                                                                                                                                                                                                                                                                                                                                                                                                                                                                                                                                                                      |
| Name        | Injector Orifice Plate's Front Lettering                    | Injector Orifice Plate's Side Lettering                                                                                                                                                                                                                                                                                                                                                                                                                                                                                                                                                                                                                                                                                                                                                                                                                                                                                                                                                                                                                                                                                                                                                                                                                                                                                                                                                                                                                                                                                                                                                                                                                                                                                                                                                                                                                                                                                                                                                                                                                                                                                        |
| Description | Orifice plate part number: 10#                              | the state of the last of the state of the st |
| No.         | 3                                                           | 4                                                                                                                                                                                                                                                                                                                                                                                                                                                                                                                                                                                                                                                                                                                                                                                                                                                                                                                                                                                                                                                                                                                                                                                                                                                                                                                                                                                                                                                                                                                                                                                                                                                                                                                                                                                                                                                                                                                                                                                                                                                                                                                              |
| Image       | 0-25mm<br>0.001mm                                           |                                                                                                                                                                                                                                                                                                                                                                                                                                                                                                                                                                                                                                                                                                                                                                                                                                                                                                                                                                                                                                                                                                                                                                                                                                                                                                                                                                                                                                                                                                                                                                                                                                                                                                                                                                                                                                                                                                                                                                                                                                                                                                                                |
| Name        | Injector Orifice Plate's Thickness                          | 9-Grid Plastic Box                                                                                                                                                                                                                                                                                                                                                                                                                                                                                                                                                                                                                                                                                                                                                                                                                                                                                                                                                                                                                                                                                                                                                                                                                                                                                                                                                                                                                                                                                                                                                                                                                                                                                                                                                                                                                                                                                                                                                                                                                                                                                                             |
| Description | Injector orifice plate's thickness range: 4.02mm   4.108mm. | Prevent damage to the orifice plates during transportation                                                                                                                                                                                                                                                                                                                                                                                                                                                                                                                                                                                                                                                                                                                                                                                                                                                                                                                                                                                                                                                                                                                                                                                                                                                                                                                                                                                                                                                                                                                                                                                                                                                                                                                                                                                                                                                                                                                                                                                                                                                                     |
| No.         | 5 1 1                                                       | 6                                                                                                                                                                                                                                                                                                                                                                                                                                                                                                                                                                                                                                                                                                                                                                                                                                                                                                                                                                                                                                                                                                                                                                                                                                                                                                                                                                                                                                                                                                                                                                                                                                                                                                                                                                                                                                                                                                                                                                                                                                                                                                                              |
| Image       | SHUMATT                                                     | SHUMATT  (P IIII)  (P III)                                                                                                                                                                                                                                                                                                                                                                                                                                                                                                                                                                                                                                                                                                                                                                                                                                                                                                                                                                                                                                                                                                                                                                                                                                                                                                                                                                                                                                                                                                                                                                                                                                                                                                                                                                                                                                                                                                                                                                                                                                                                                                     |
| Name        | Neutral Injector Orifice Plate's Individual<br>Box          | Orifice Plate's 10pcs Packing Box                                                                                                                                                                                                                                                                                                                                                                                                                                                                                                                                                                                                                                                                                                                                                                                                                                                                                                                                                                                                                                                                                                                                                                                                                                                                                                                                                                                                                                                                                                                                                                                                                                                                                                                                                                                                                                                                                                                                                                                                                                                                                              |
| Description | Prevent damage to the orifice plates during transportation  | Liwei orifice plate's 10PCS plastic box to prevent damage to the orifice plates during transportation                                                                                                                                                                                                                                                                                                                                                                                                                                                                                                                                                                                                                                                                                                                                                                                                                                                                                                                                                                                                                                                                                                                                                                                                                                                                                                                                                                                                                                                                                                                                                                                                                                                                                                                                                                                                                                                                                                                                                                                                                          |
| No.         | 7                                                           | 8                                                                                                                                                                                                                                                                                                                                                                                                                                                                                                                                                                                                                                                                                                                                                                                                                                                                                                                                                                                                                                                                                                                                                                                                                                                                                                                                                                                                                                                                                                                                                                                                                                                                                                                                                                                                                                                                                                                                                                                                                                                                                                                              |
|             |                                                             |                                                                                                                                                                                                                                                                                                                                                                                                                                                                                                                                                                                                                                                                                                                                                                                                                                                                                                                                                                                                                                                                                                                                                                                                                                                                                                                                                                                                                                                                                                                                                                                                                                                                                                                                                                                                                                                                                                                                                                                                                                                                                                                                |