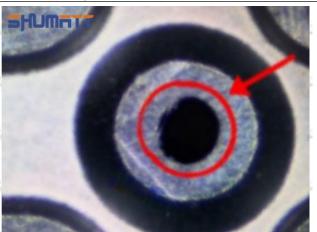

#### (2) 095000-9770 Injector Orifice Plate 10# Inspection

The factory inspection of 095000-9770 injector orifice plate 10# is undergone three inspections - full inspection, random inspection, and batch inspection. Different brands of test benches are used to test 095000-9770 injector orifice plate 10# for a total of no less than three times for factory inspection, and 095000-9770 injector orifice plate 10# installation testing environment are progressed in dust-free workshop.