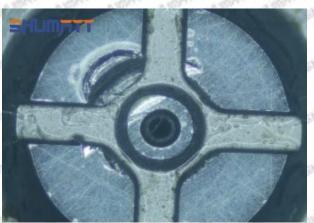

#### (1) 095000-9770 Injector Orifice Plate 10# Testing

All 095000-9770 injector orifice plate 10# parts are subjected to A-hole flow test, Z-hole flow test, precision test, high temperature test, low temperature test, pressure test, leakage test, durability test, and various working condition tests.

#### (2) 095000-9770 Injector Orifice Plate 10# Inspection

The factory inspection of 095000-9770 injector orifice plate 10# is undergone three inspections - full inspection, random inspection, and batch inspection. Different brands of test benches are used to test 095000-9770 injector orifice plate 10# for a total of no less than three times for factory inspection, and 095000-9770 injector orifice plate 10# installation testing environment are progressed in dust-free workshop.