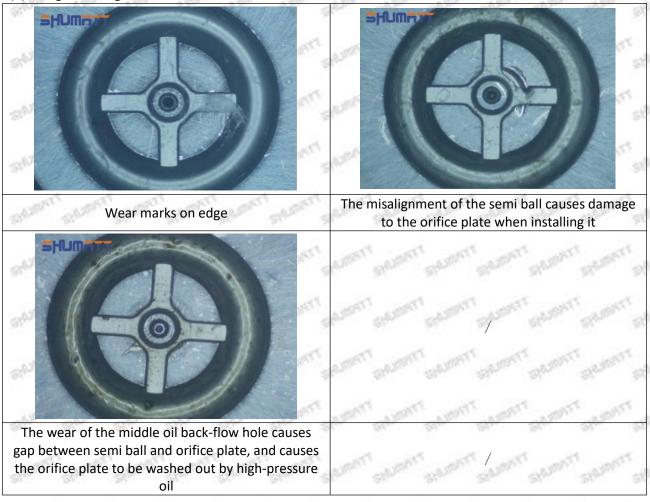

hed, then the fuel injector cannot work normally.

⚠ The wear on orifice plate's surface causes gap to the semi ball, which leads to large volume of oil return, in serious cases, the pressure can not be built up and nozzle will spray oil directly.

The blockage of the oil inlet hole (side hole) will cause small amount of oil return, the blockage of oil inlet side hole will cause the injector cannot build a pressure chamber, as a result, the injector cannot work normally.

(2) Magnified 500 times under the microscope, check the plane position of the semi ball, if there is any scratch, it is recommended to replace it.

Mob/WhatsApp: +86 13410541523 Tel: +8675523215133

Email: ruby@shumatt.com



## 2.2.095000-9770 Injector Orifice Plate 10# Level of Damage Inspection

## (1) Slight Damaged



Mob/WhatsApp: +86 13410541523 Tel: +8675523215133

Email: <u>ruby@shumatt.com</u> Website: <u>www.shumatt.com</u>

### (2) Moderate Damaged



Wear marks on edge



The misalignment of the semi ball causes damage to the orifice plate when installing it



The wear of the middle oil back-flow hole causes gap between semi ball and orifice plate, and causes the orifice plate to be washed out by high-pressure oil

-

#### (3) Highly Damaged



Obvious Wear marks on edge



The misalignment of the semi ball causes damage to the orifice plate when installing it

Mob/WhatsApp: +86 13410541523

Email: <a href="mailto:ruby@shumatt.com">ruby@shumatt.com</a>

© 2022 Shenzhen Shumatt Technology Co., Ltd

Tel: +8675523215133

# SHUMATT

# Shenzhen Shumatt Technology Co., Ltd



The wear of the middle