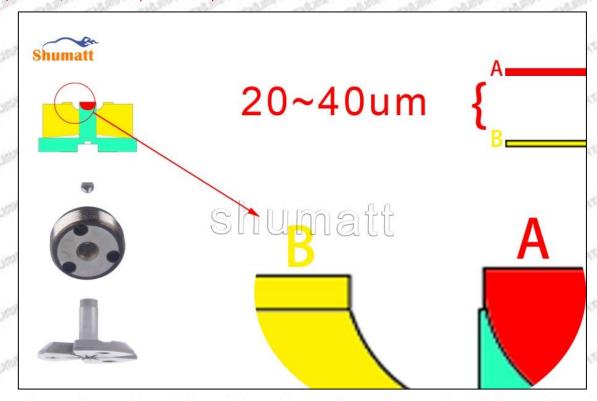

## 1.3. 095000-9770 Injector Orifice Plate 10# Specifications and Dimensions

Injector Orifice Plate's Size: 2cm\*2 cm \*1 cm
Injector Orifice Plate's Box Size: 7cm \*7 cm \*2 cm
Injector Orifice Plate's Package Size: 8 cm \* 8cm
Injector Orifice Plate's Net Weight: 0.015kg
Injector Orifice Plate's Gross Weight: 0.03kg