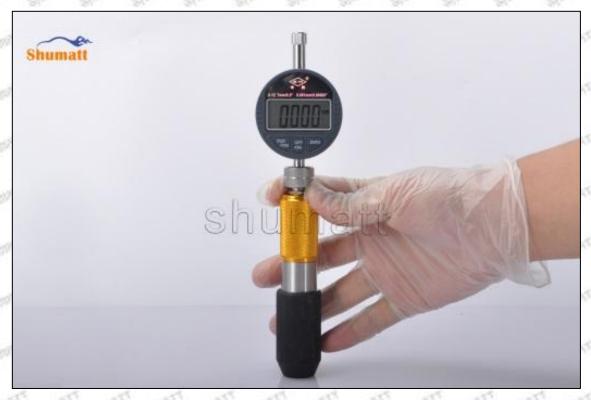

# (2) 095000-9770 Injector Orifice Plate 10# Customized Items

| No.         | THE WALL WITH THE THE WALL                                  | 2                                                                                                                                                                                                                                                                                                                                                                                                                                                                                                                                                                                                                                                                                                                                                                                                                                                                                                                                                                                                                                                                                                                                                                                                                                                                                                                                                                                                                                                                                                                                                                                                                                                                                                                                                                                                                                                                                                                                                                                                                                                                                                                              |
|-------------|-------------------------------------------------------------|--------------------------------------------------------------------------------------------------------------------------------------------------------------------------------------------------------------------------------------------------------------------------------------------------------------------------------------------------------------------------------------------------------------------------------------------------------------------------------------------------------------------------------------------------------------------------------------------------------------------------------------------------------------------------------------------------------------------------------------------------------------------------------------------------------------------------------------------------------------------------------------------------------------------------------------------------------------------------------------------------------------------------------------------------------------------------------------------------------------------------------------------------------------------------------------------------------------------------------------------------------------------------------------------------------------------------------------------------------------------------------------------------------------------------------------------------------------------------------------------------------------------------------------------------------------------------------------------------------------------------------------------------------------------------------------------------------------------------------------------------------------------------------------------------------------------------------------------------------------------------------------------------------------------------------------------------------------------------------------------------------------------------------------------------------------------------------------------------------------------------------|
| Image       | SHUMATT (S)                                                 | SHUMATT A                                                                                                                                                                                                                                                                                                                                                                                                                                                                                                                                                                                                                                                                                                                                                                                                                                                                                                                                                                                                                                                                                                                                                                                                                                                                                                                                                                                                                                                                                                                                                                                                                                                                                                                                                                                                                                                                                                                                                                                                                                                                                                                      |
| Name        | Injector Orifice Plate's Front Lettering                    | Injector Orifice Plate's Side Lettering                                                                                                                                                                                                                                                                                                                                                                                                                                                                                                                                                                                                                                                                                                                                                                                                                                                                                                                                                                                                                                                                                                                                                                                                                                                                                                                                                                                                                                                                                                                                                                                                                                                                                                                                                                                                                                                                                                                                                                                                                                                                                        |
| Description | Orifice plate part number: 10#                              | the state of the last of the state of the st |
| No.         | 3                                                           | 4                                                                                                                                                                                                                                                                                                                                                                                                                                                                                                                                                                                                                                                                                                                                                                                                                                                                                                                                                                                                                                                                                                                                                                                                                                                                                                                                                                                                                                                                                                                                                                                                                                                                                                                                                                                                                                                                                                                                                                                                                                                                                                                              |
| Image       | 0-25mm<br>0.001mm                                           |                                                                                                                                                                                                                                                                                                                                                                                                                                                                                                                                                                                                                                                                                                                                                                                                                                                                                                                                                                                                                                                                                                                                                                                                                                                                                                                                                                                                                                                                                                                                                                                                                                                                                                                                                                                                                                                                                                                                                                                                                                                                                                                                |
| Name        | Injector Orifice Plate's Thickness                          | 9-Grid Plastic Box                                                                                                                                                                                                                                                                                                                                                                                                                                                                                                                                                                                                                                                                                                                                                                                                                                                                                                                                                                                                                                                                                                                                                                                                                                                                                                                                                                                                                                                                                                                                                                                                                                                                                                                                                                                                                                                                                                                                                                                                                                                                                                             |
| Description | Injector orifice plate's thickness range: 4.02mm   4.108mm. | Prevent damage to the orifice plates during transportation                                                                                                                                                                                                                                                                                                                                                                                                                                                                                                                                                                                                                                                                                                                                                                                                                                                                                                                                                                                                                                                                                                                                                                                                                                                                                                                                                                                                                                                                                                                                                                                                                                                                                                                                                                                                                                                                                                                                                                                                                                                                     |
| No.         | 5 1 1                                                       | 6                                                                                                                                                                                                                                                                                                                                                                                                                                                                                                                                                                                                                                                                                                                                                                                                                                                                                                                                                                                                                                                                                                                                                                                                                                                                                                                                                                                                                                                                                                                                                                                                                                                                                                                                                                                                                                                                                                                                                                                                                                                                                                                              |
| Image       | SHUMATT                                                     | SHUMATT  (P IIII)  (P III)                                                                                                                                                                                                                                                                                                                                                                                                                                                                                                                                                                                                                                                                                                                                                                                                                                                                                                                                                                                                                                                                                                                                                                                                                                                                                                                                                                                                                                                                                                                                                                                                                                                                                                                                                                                                                                                                                                                                                                                                                                                                                                     |
| Name        | Neutral Injector Orifice Plate's Individual<br>Box          | Orifice Plate's 10pcs Packing Box                                                                                                                                                                                                                                                                                                                                                                                                                                                                                                                                                                                                                                                                                                                                                                                                                                                                                                                                                                                                                                                                                                                                                                                                                                                                                                                                                                                                                                                                                                                                                                                                                                                                                                                                                                                                                                                                                                                                                                                                                                                                                              |
| Description | Prevent damage to the orifice plates during transportation  | Liwei orifice plate's 10PCS plastic box to prevent damage to the orifice plates during transportation                                                                                                                                                                                                                                                                                                                                                                                                                                                                                                                                                                                                                                                                                                                                                                                                                                                                                                                                                                                                                                                                                                                                                                                                                                                                                                                                                                                                                                                                                                                                                                                                                                                                                                                                                                                                                                                                                                                                                                                                                          |
| No.         | 7                                                           | 8                                                                                                                                                                                                                                                                                                                                                                                                                                                                                                                                                                                                                                                                                                                                                                                                                                                                                                                                                                                                                                                                                                                                                                                                                                                                                                                                                                                                                                                                                                                                                                                                                                                                                                                                                                                                                                                                                                                                                                                                                                                                                                                              |
|             |                                                             |                                                                                                                                                                                                                                                                                                                                                                                                                                                                                                                                                                                                                                                                                                                                                                                                                                                                                                                                                                                                                                                                                                                                                                                                                                                                                                                                                                                                                                                                                                                                                                                                                                                                                                                                                                                                                                                                                                                                                                                                                                                                                                                                |