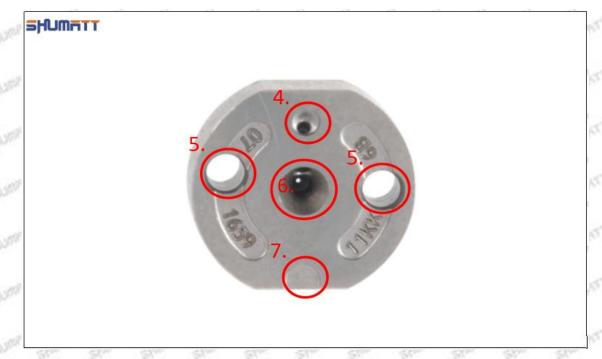

# (2) 095000-9770 Injector Orifice Plate 10# Customized Items

| No.         | THE WALL WITH THE THE WALL                                  | 2                                                                                                                                                                                                                                                                                                                                                                                                                                                                                                                                                                                                                                                                                                                                                                                                                                                                                                                                                                                                                                                                                                                                                                                                                                                                                                                                                                                                                                                                                                                                                                                                                                                                                                                                                                                                                                                                                                                                                                                                                                                                                                                              |
|-------------|-------------------------------------------------------------|--------------------------------------------------------------------------------------------------------------------------------------------------------------------------------------------------------------------------------------------------------------------------------------------------------------------------------------------------------------------------------------------------------------------------------------------------------------------------------------------------------------------------------------------------------------------------------------------------------------------------------------------------------------------------------------------------------------------------------------------------------------------------------------------------------------------------------------------------------------------------------------------------------------------------------------------------------------------------------------------------------------------------------------------------------------------------------------------------------------------------------------------------------------------------------------------------------------------------------------------------------------------------------------------------------------------------------------------------------------------------------------------------------------------------------------------------------------------------------------------------------------------------------------------------------------------------------------------------------------------------------------------------------------------------------------------------------------------------------------------------------------------------------------------------------------------------------------------------------------------------------------------------------------------------------------------------------------------------------------------------------------------------------------------------------------------------------------------------------------------------------|
| Image       | SHUMATT (S)                                                 | SHUMATT A                                                                                                                                                                                                                                                                                                                                                                                                                                                                                                                                                                                                                                                                                                                                                                                                                                                                                                                                                                                                                                                                                                                                                                                                                                                                                                                                                                                                                                                                                                                                                                                                                                                                                                                                                                                                                                                                                                                                                                                                                                                                                                                      |
| Name        | Injector Orifice Plate's Front Lettering                    | Injector Orifice Plate's Side Lettering                                                                                                                                                                                                                                                                                                                                                                                                                                                                                                                                                                                                                                                                                                                                                                                                                                                                                                                                                                                                                                                                                                                                                                                                                                                                                                                                                                                                                                                                                                                                                                                                                                                                                                                                                                                                                                                                                                                                                                                                                                                                                        |
| Description | Orifice plate part number: 10#                              | the state of the last of the state of the st |
| No.         | 3                                                           | 4                                                                                                                                                                                                                                                                                                                                                                                                                                                                                                                                                                                                                                                                                                                                                                                                                                                                                                                                                                                                                                                                                                                                                                                                                                                                                                                                                                                                                                                                                                                                                                                                                                                                                                                                                                                                                                                                                                                                                                                                                                                                                                                              |
| Image       | 0-25mm<br>0.001mm                                           |                                                                                                                                                                                                                                                                                                                                                                                                                                                                                                                                                                                                                                                                                                                                                                                                                                                                                                                                                                                                                                                                                                                                                                                                                                                                                                                                                                                                                                                                                                                                                                                                                                                                                                                                                                                                                                                                                                                                                                                                                                                                                                                                |
| Name        | Injector Orifice Plate's Thickness                          | 9-Grid Plastic Box                                                                                                                                                                                                                                                                                                                                                                                                                                                                                                                                                                                                                                                                                                                                                                                                                                                                                                                                                                                                                                                                                                                                                                                                                                                                                                                                                                                                                                                                                                                                                                                                                                                                                                                                                                                                                                                                                                                                                                                                                                                                                                             |
| Description | Injector orifice plate's thickness range: 4.02mm   4.108mm. | Prevent damage to the orifice plates during transportation                                                                                                                                                                                                                                                                                                                                                                                                                                                                                                                                                                                                                                                                                                                                                                                                                                                                                                                                                                                                                                                                                                                                                                                                                                                                                                                                                                                                                                                                                                                                                                                                                                                                                                                                                                                                                                                                                                                                                                                                                                                                     |
| No.         | 5 1 1                                                       | 6                                                                                                                                                                                                                                                                                                                                                                                                                                                                                                                                                                                                                                                                                                                                                                                                                                                                                                                                                                                                                                                                                                                                                                                                                                                                                                                                                                                                                                                                                                                                                                                                                                                                                                                                                                                                                                                                                                                                                                                                                                                                                                                              |
| Image       | SHUMATT                                                     | SHUMATT  (P IIII)  (P III)                                                                                                                                                                                                                                                                                                                                                                                                                                                                                                                                                                                                                                                                                                                                                                                                                                                                                                                                                                                                                                                                                                                                                                                                                                                                                                                                                                                                                                                                                                                                                                                                                                                                                                                                                                                                                                                                                                                                                                                                                                                                                                     |
| Name        | Neutral Injector Orifice Plate's Individual<br>Box          | Orifice Plate's 10pcs Packing Box                                                                                                                                                                                                                                                                                                                                                                                                                                                                                                                                                                                                                                                                                                                                                                                                                                                                                                                                                                                                                                                                                                                                                                                                                                                                                                                                                                                                                                                                                                                                                                                                                                                                                                                                                                                                                                                                                                                                                                                                                                                                                              |
| Description | Prevent damage to the orifice plates during transportation  | Liwei orifice plate's 10PCS plastic box to prevent damage to the orifice plates during transportation                                                                                                                                                                                                                                                                                                                                                                                                                                                                                                                                                                                                                                                                                                                                                                                                                                                                                                                                                                                                                                                                                                                                                                                                                                                                                                                                                                                                                                                                                                                                                                                                                                                                                                                                                                                                                                                                                                                                                                                                                          |
| No.         | 7                                                           | 8                                                                                                                                                                                                                                                                                                                                                                                                                                                                                                                                                                                                                                                                                                                                                                                                                                                                                                                                                                                                                                                                                                                                                                                                                                                                                                                                                                                                                                                                                                                                                                                                                                                                                                                                                                                                                                                                                                                                                                                                                                                                                                                              |
|             |                                                             |                                                                                                                                                                                                                                                                                                                                                                                                                                                                                                                                                                                                                                                                                                                                                                                                                                                                                                                                                                                                                                                                                                                                                                                                                                                                                                                                                                                                                                                                                                                                                                                                                                                                                                                                                                                                                                                                                                                                                                                                                                                                                                                                |