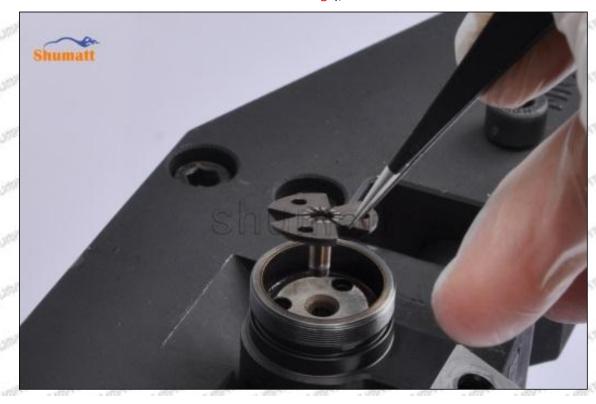

#### (1) 095000-9770 Injector Orifice Plate 10# Testing

All 095000-9770 injector orifice plate 10# parts are subjected to A-hole flow test, Z-hole flow test, precision test, high temperature test, low temperature test, pressure test, leakage test, durability test, and various working condition tests.

#### (2) 095000-9770 Injector Orifice Plate 10# Inspection

The factory inspection of 095000-9770 injector orifice plate 10# is undergone three inspections - full inspection, random inspection, and batch inspection. Different brands of test benches are used to test 095000-9770 injector orifice plate 10# for a total of no less than three times for factory inspection, and 095000-9770 injector orifice plate 10# installation testing environment are progressed in dust-free workshop.