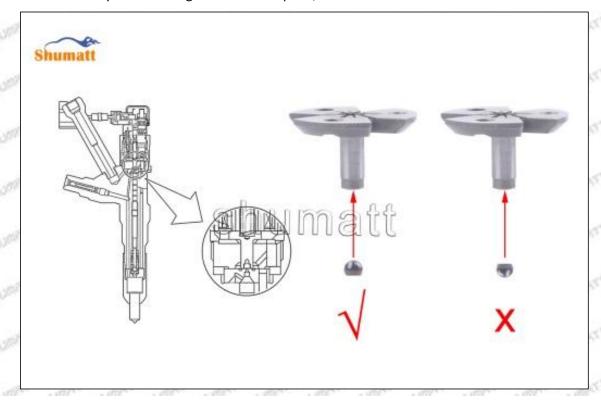

# 095000-9780 Injector Orifice Plate 07# Technical File

SKU1: G1Z11000000007

SKU2: G1L320000007DZ

SKU3: G1L32950400700

SKU4: G1N12950400700

SKU5: G1Z172950400700