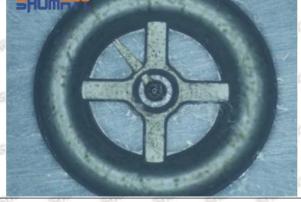

the oil inlet hole (side hole) will cause small amount of oil return, the blockage of oil inlet side hole will cause the injector cannot build a pressure chamber, as a result, the injector cannot work normally.

(2) Magnified 500 times under the microscope, check the plane position of the semi ball, if there is any scratch, it is recommended to replace it.

Mob/WhatsApp: +86 13410541523 Tel: +8675523215133

Email: ruby@shumatt.com



### 2.2.095000-9780 Injector Orifice Plate 07# Level of Damage Inspection

### (1) Slight Damaged



Mob/WhatsApp: +86 13410541523 Tel: +8675523215133

Email: ruby@shumatt.com

© 2022 Shenzhen Shumatt Technology Co., Ltd

#### (2) Moderate Damaged



Wear marks on edge



The misalignment of the semi ball causes damage to the orifice plate when installing it



The wear of the middle oil back-flow hole causes gap between semi ball and orifice plate, and causes the orifice plate to be washed out by high-pressure oil

ģģ

/

#### (3) Highly Damaged



Obvious Wear marks on edge



The misalignment of the semi ball causes damage to the orifice plate when installing it

Mob/WhatsApp: +86 13410541523

Email: ruby@shumatt.com

© 2022 Shenzhen Shumatt Technology Co., Ltd

Tel: +8675523215133

# SHUMATT

# Shenzhen Shumatt Technology Co., Ltd



The wear of the middle oil back-flow hole causes gap between semi ball and orifice plate, and causes the orifice plate to be washed out by high-pressure oil

/

#### (4) More Pictures of Orifice Plate's Damage Details



The misalignment of the semi ball



Marks of the misalignment of the semi ball



The inde