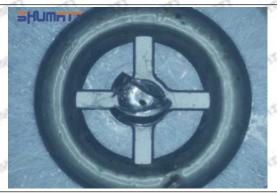

ses, the pressure can not be built up and nozzle will spray oil directly.

The blockage of the oil inlet hole (side hole) will cause small amount of oil return, the blockage of oil inlet side hole will cause the injector cannot build a pressure chamber, as a result, the injector cannot work normally.

(2) Magnified 500 times under the microscope, check the plane position of the semi ball, if there is any scratch, it is recommended to replace it.

Mob/WhatsApp: +86 13410541523 Tel: +8675523215133

Email: ruby@shumatt.com



### 2.2.095000-9780 Injector Orifice Plate 07# Level of Damage Inspection

### (1) Slight Damaged



Mob/WhatsApp: +86 13410541523 Tel: +8675523215133

Email: ruby@shumatt.com

© 2022 Shenzhen Shumatt Technology Co., Ltd

#### (2) Moderate Damaged



Wear marks on edge



The misalignment of the semi ball causes damage to the orifice plate when installing it



The wear of the middle oil back-flow hole causes gap between semi ball and orifice plate, and causes the orifice plate to be washed out by high-pressure oil

ģģ

/

#### (3) Highly Damaged



Obvious Wear marks on edge



The misalignment of the semi ball causes damage to the orifice plate when installing it

Mob/WhatsApp: +86 13410541523

Email: ruby@shumatt.com

© 2022 Shenzhen Shumatt Technology Co., Ltd

Tel: +8675523215133

# SHUMATT

# Shenzhen Shumatt Technology Co., Ltd



The wear of the middle oil back-flow hole causes gap between semi ball and orifice plate, and causes the orifice plate to be washed out by high-pressure oil

/

#### (4) More Pictures of Orifice Plate's Damage Details