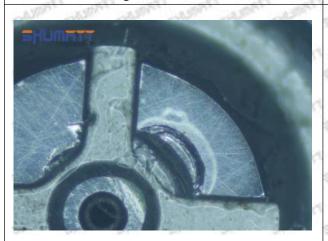

#### (1) 095000-9780 Injector Orifice Plate 07# Testing

All 095000-9780 injector orifice plate 07# parts are subjected to A-hole flow test, Z-hole flow test, precision test, high temperature test, low temperature test, pressure test, leakage test, durability test, and various working condition tests.

#### (2) 095000-9780 Injector Orifice Plate 07# Inspection

The factory inspection of 095000-9780 injector orifice plate 07# is undergone three inspections - full inspection, random inspection, and batch inspection. Different brands of test benches are used to test