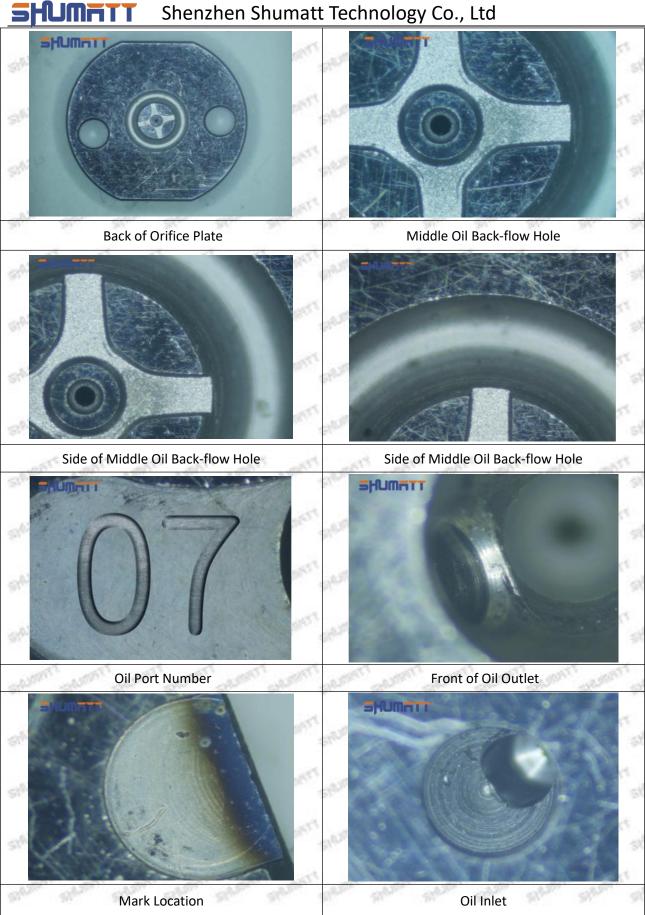

#### (2) 095000-9780 Injector Orifice Plate 07# Customized Items

| No.            | THE RESERVE ASSETT THE PARTY OF | 2                                                                                      |
|----------------|--------------------------------------------------------------------------------------------------------------------------------------------------------------------------------------------------------------------------------------------------------------------------------------------------------------------------------------------------------------------------------------------------------------------------------------------------------------------------------------------------------------------------------------------------------------------------------------------------------------------------------------------------------------------------------------------------------------------------------------------------------------------------------------------------------------------------------------------------------------------------------------------------------------------------------------------------------------------------------------------------------------------------------------------------------------------------------------------------------------------------------------------------------------------------------------------------------------------------------------------------------------------------------------------------------------------------------------------------------------------------------------------------------------------------------------------------------------------------------------------------------------------------------------------------------------------------------------------------------------------------------------------------------------------------------------------------------------------------------------------------------------------------------------------------------------------------------------------------------------------------------------------------------------------------------------------------------------------------------------------------------------------------------------------------------------------------------------------------------------------------------|----------------------------------------------------------------------------------------|
| SHALLING SHALL | SHUMATT                                                                                                                                                                                                                                                                                                                                                                                                                                                                                                                                                                                                                                                                                                                                                                                                                                                                                                                                                                                                                                                                                                                                                                                                                                                                                                                                                                                                                                                                                                                                                                                                                                                                                                                                                                                                                                                                                                                                                                                                                                                                                                                        | SHUMATT                                                                                |
| Image          | Will the State of  | A                                                                                      |
| Name           | Injector Orifice Plate's Front Lettering                                                                                                                                                                                                                                                                                                                                                                                                                                                                                                                                                                                                                                                                                                                                                                                                                                                                                                                                                                                                                                                                                                                                                                                                                                                                                                                                                                                                                                                                                                                                                                                                                                                                                                                                                                                                                                                                                                                                                                                                                                                                                       | Injector Orifice Plate's Side Lettering                                                |
| Description    | Orifice plate part number: 07#                                                                                                                                                                                                                                                                                                                                                                                                                                                                                                                                                                                                                                                                                                                                                                                                                                                                                                                                                                                                                                                                                                                                                                                                                                                                                                                                                                                                                                                                                                                                                                                                                                                                                                                                                                                                                                                                                                                                                                                                                                                                                                 | SILVE SILVE SILVE SILVE SILVE SILVE                                                    |
| No.            | 3                                                                                                                                                                                                                                                                                                                                                                                                                                                                                                                                                                                                                                                                                                                                                                                                                                                                                                                                                                                                                                                                                                                                                                                                                                                                                                                                                                                                                                                                                                                                                                                                                                                                                                                                                                                                                                                                                                                                                                                                                                                                                                                              | 4                                                                                      |
| Image          | 0-25mm<br>0.001mm                                                                                                                                                                                                                                                                                                                                                                                                                                                                                                                                                                                                                                                                                                                                                                                                                                                                                                                                                                                                                                                                                                                                                                                                                                                                                                                                                                                                                                                                                                                                                                                                                                                                                                                                                                                                                                                                                                                                                                                                                                                                                                              | SHUMATT                                                                                |
| Name           | Injector Orifice Plate's Thickness                                                                                                                                                                                                                                                                                                                                                                                                                                                                                                                                                                                                                                                                                                                                                                                                                                                                                                                                                                                                                                                                                                                                                                                                                                                                                                                                                                                                                                                                                                                                                                                                                                                                                                                                                                                                                                                                                                                                                                                                                                                                                             | 9-Grid Plastic Box                                                                     |
| Description    | Injector orifice plate's thickness range: 4.02mm   4.108mm.                                                                                                                                                                                                                                                                                                                                                                                                                                                                                                                                                                                                                                                                                                                                                                                                                                                                                                                                                                                                                                                                                                                                                                                                                                                                                                                                                                                                                                                                                                                                                                                                                                                                                                                                                                                                                                                                                                                                                                                                                                                                    | Prevent damage to the orifice plates during transportation                             |
| No.            | OFF WATER WATER SWATER WATER WATER                                                                                                                                                                                                                                                                                                                                                                                                                                                                                                                                                                                                                                                                                                                                                                                                                                                                                                                                                                                                                                                                                                                                                                                                                                                                                                                                                                                                                                                                                                                                                                                                                                                                                                                                                                                                                                                                                                                                                                                                                                                                                             | 6                                                                                      |
| Image          | SHUMATT                                                                                                                                                                                                                                                                                                                                                                                                                                                                                                                                                                                                                                                                                                                                                                                                                                                                                                                                                                                                                                                                                                                                                                                                                                                                                                                                                                                                                                                                                                                                                                                                                                                                                                                                                                                                                                                                                                                                                                                                                                                                                                                        | SHUMATT  (P LINZEL                                                                     |
| Name           | Neutral Injector Orifice Plate's Individual<br>Box                                                                                                                                                                                                                                                                                                                                                                                                                                                                                                                                                                                                                                                                                                                                                                                                                                                                                                                                                                                                                                                                                                                                                                                                                                                                                                                                                                                                                                                                                                                                                                                                                                                                                                                                                                                                                                                                                                                                                                                                                                                                             | Orifice Plate's 10pcs Packing Box                                                      |
| Description    | Prevent damage to the orifice plates during transportation                                                                                                                                                                                                                                                                                                                                                                                                                                                                                                                                                                                                                                                                                                                                                                                                                                                                                                                                                                                                                                                                                                                                                                                                                                                                                                                                                                                                                                                                                                                                                                                                                                                                                                                                                                                                                                                                                                                                                                                                                                                                     | Liwei orifice plate's 10PCS plastic box to prevent damage to the orifice plates during |