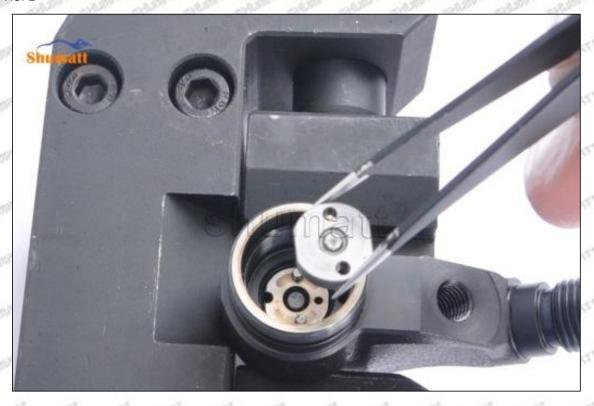

#### (1) 095000-9780 Injector Orifice Plate 07# Testing

All 095000-9780 injector orifice plate 07# parts are subjected to A-hole flow test, Z-hole flow test, precision test, high temperature test, low temperature test, pressure test, leakage test, durability test, and various working condition tests.

#### (2) 095000-9780 Injector Orifice Plate 07# Inspection

The factory inspection of 095000-9780 injector orifice plate 07# is undergone three inspections - full inspection, random inspection, and batch inspection. Different brands of test benches are used to test