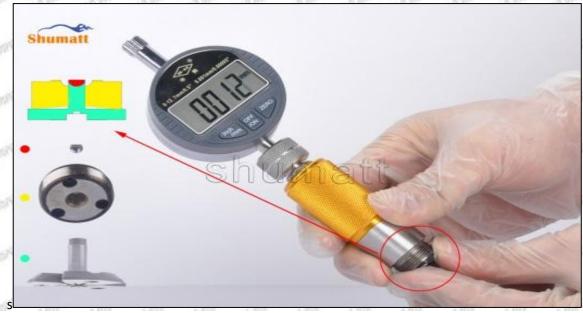

#### (2) 095000-9780 Injector Orifice Plate 07# Customized Items

| No.            | THE RESERVE ASSETT THE PARTY OF | 2                                                                                      |
|----------------|--------------------------------------------------------------------------------------------------------------------------------------------------------------------------------------------------------------------------------------------------------------------------------------------------------------------------------------------------------------------------------------------------------------------------------------------------------------------------------------------------------------------------------------------------------------------------------------------------------------------------------------------------------------------------------------------------------------------------------------------------------------------------------------------------------------------------------------------------------------------------------------------------------------------------------------------------------------------------------------------------------------------------------------------------------------------------------------------------------------------------------------------------------------------------------------------------------------------------------------------------------------------------------------------------------------------------------------------------------------------------------------------------------------------------------------------------------------------------------------------------------------------------------------------------------------------------------------------------------------------------------------------------------------------------------------------------------------------------------------------------------------------------------------------------------------------------------------------------------------------------------------------------------------------------------------------------------------------------------------------------------------------------------------------------------------------------------------------------------------------------------|----------------------------------------------------------------------------------------|
| SHALLING SHALL | SHUMATT                                                                                                                                                                                                                                                                                                                                                                                                                                                                                                                                                                                                                                                                                                                                                                                                                                                                                                                                                                                                                                                                                                                                                                                                                                                                                                                                                                                                                                                                                                                                                                                                                                                                                                                                                                                                                                                                                                                                                                                                                                                                                                                        | SHUMATT                                                                                |
| Image          | Will the State of  | A                                                                                      |
| Name           | Injector Orifice Plate's Front Lettering                                                                                                                                                                                                                                                                                                                                                                                                                                                                                                                                                                                                                                                                                                                                                                                                                                                                                                                                                                                                                                                                                                                                                                                                                                                                                                                                                                                                                                                                                                                                                                                                                                                                                                                                                                                                                                                                                                                                                                                                                                                                                       | Injector Orifice Plate's Side Lettering                                                |
| Description    | Orifice plate part number: 07#                                                                                                                                                                                                                                                                                                                                                                                                                                                                                                                                                                                                                                                                                                                                                                                                                                                                                                                                                                                                                                                                                                                                                                                                                                                                                                                                                                                                                                                                                                                                                                                                                                                                                                                                                                                                                                                                                                                                                                                                                                                                                                 | SILVE SILVE SILVE SILVE SILVE SILVE                                                    |
| No.            | 3                                                                                                                                                                                                                                                                                                                                                                                                                                                                                                                                                                                                                                                                                                                                                                                                                                                                                                                                                                                                                                                                                                                                                                                                                                                                                                                                                                                                                                                                                                                                                                                                                                                                                                                                                                                                                                                                                                                                                                                                                                                                                                                              | 4                                                                                      |
| Image          | 0-25mm<br>0.001mm                                                                                                                                                                                                                                                                                                                                                                                                                                                                                                                                                                                                                                                                                                                                                                                                                                                                                                                                                                                                                                                                                                                                                                                                                                                                                                                                                                                                                                                                                                                                                                                                                                                                                                                                                                                                                                                                                                                                                                                                                                                                                                              | SHUMATT                                                                                |
| Name           | Injector Orifice Plate's Thickness                                                                                                                                                                                                                                                                                                                                                                                                                                                                                                                                                                                                                                                                                                                                                                                                                                                                                                                                                                                                                                                                                                                                                                                                                                                                                                                                                                                                                                                                                                                                                                                                                                                                                                                                                                                                                                                                                                                                                                                                                                                                                             | 9-Grid Plastic Box                                                                     |
| Description    | Injector orifice plate's thickness range: 4.02mm   4.108mm.                                                                                                                                                                                                                                                                                                                                                                                                                                                                                                                                                                                                                                                                                                                                                                                                                                                                                                                                                                                                                                                                                                                                                                                                                                                                                                                                                                                                                                                                                                                                                                                                                                                                                                                                                                                                                                                                                                                                                                                                                                                                    | Prevent damage to the orifice plates during transportation                             |
| No.            | OFF WATER WATER SWATER WATER WATER                                                                                                                                                                                                                                                                                                                                                                                                                                                                                                                                                                                                                                                                                                                                                                                                                                                                                                                                                                                                                                                                                                                                                                                                                                                                                                                                                                                                                                                                                                                                                                                                                                                                                                                                                                                                                                                                                                                                                                                                                                                                                             | 6                                                                                      |
| Image          | SHUMATT                                                                                                                                                                                                                                                                                                                                                                                                                                                                                                                                                                                                                                                                                                                                                                                                                                                                                                                                                                                                                                                                                                                                                                                                                                                                                                                                                                                                                                                                                                                                                                                                                                                                                                                                                                                                                                                                                                                                                                                                                                                                                                                        | SHUMATT  (P LINZEL                                                                     |
| Name           | Neutral Injector Orifice Plate's Individual<br>Box                                                                                                                                                                                                                                                                                                                                                                                                                                                                                                                                                                                                                                                                                                                                                                                                                                                                                                                                                                                                                                                                                                                                                                                                                                                                                                                                                                                                                                                                                                                                                                                                                                                                                                                                                                                                                                                                                                                                                                                                                                                                             | Orifice Plate's 10pcs Packing Box                                                      |
| Description    | Prevent damage to the orifice plates during transportation                                                                                                                                                                                                                                                                                                                                                                                                                                                                                                                                                                                                                                                                                                                                                                                                                                                                                                                                                                                                                                                                                                                                                                                                                                                                                                                                                                                                                                                                                                                                                                                                                                                                                                                                                                                                                                                                                                                                                                                                                                                                     | Liwei orifice plate's 10PCS plastic box to prevent damage to the orifice plates during |