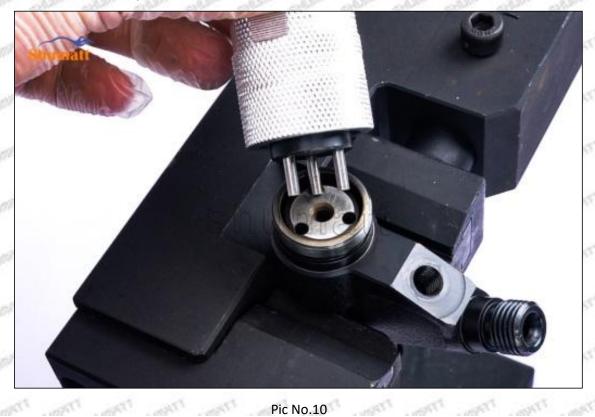

# 095000-9780 Injector Orifice Plate 07# Technical File

SKU1: G1Z11000000007

SKU2: G1L320000007DZ

SKU3: G1L32950400700

SKU4: G1N12950400700

SKU5: G1Z172950400700