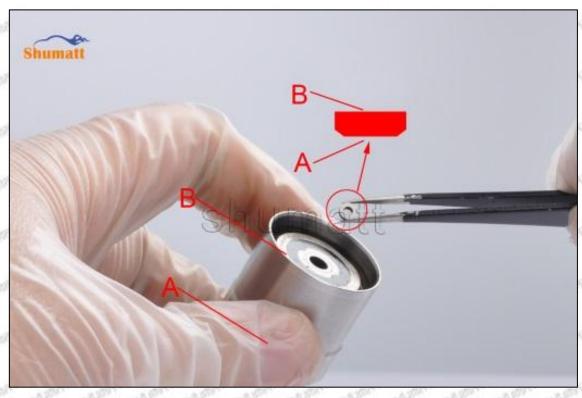

#### (2) 095000-9780 Injector Orifice Plate 07# Customized Items

| No.            | THE RESERVE ASSETT THE PARTY OF | 2                                                                                      |
|----------------|--------------------------------------------------------------------------------------------------------------------------------------------------------------------------------------------------------------------------------------------------------------------------------------------------------------------------------------------------------------------------------------------------------------------------------------------------------------------------------------------------------------------------------------------------------------------------------------------------------------------------------------------------------------------------------------------------------------------------------------------------------------------------------------------------------------------------------------------------------------------------------------------------------------------------------------------------------------------------------------------------------------------------------------------------------------------------------------------------------------------------------------------------------------------------------------------------------------------------------------------------------------------------------------------------------------------------------------------------------------------------------------------------------------------------------------------------------------------------------------------------------------------------------------------------------------------------------------------------------------------------------------------------------------------------------------------------------------------------------------------------------------------------------------------------------------------------------------------------------------------------------------------------------------------------------------------------------------------------------------------------------------------------------------------------------------------------------------------------------------------------------|----------------------------------------------------------------------------------------|
| SHALLING SHALL | SHUMATT                                                                                                                                                                                                                                                                                                                                                                                                                                                                                                                                                                                                                                                                                                                                                                                                                                                                                                                                                                                                                                                                                                                                                                                                                                                                                                                                                                                                                                                                                                                                                                                                                                                                                                                                                                                                                                                                                                                                                                                                                                                                                                                        | SHUMATT                                                                                |
| Image          | Will the State of  | A                                                                                      |
| Name           | Injector Orifice Plate's Front Lettering                                                                                                                                                                                                                                                                                                                                                                                                                                                                                                                                                                                                                                                                                                                                                                                                                                                                                                                                                                                                                                                                                                                                                                                                                                                                                                                                                                                                                                                                                                                                                                                                                                                                                                                                                                                                                                                                                                                                                                                                                                                                                       | Injector Orifice Plate's Side Lettering                                                |
| Description    | Orifice plate part number: 07#                                                                                                                                                                                                                                                                                                                                                                                                                                                                                                                                                                                                                                                                                                                                                                                                                                                                                                                                                                                                                                                                                                                                                                                                                                                                                                                                                                                                                                                                                                                                                                                                                                                                                                                                                                                                                                                                                                                                                                                                                                                                                                 | SILVE SILVE SILVE SILVE SILVE SILVE                                                    |
| No.            | 3                                                                                                                                                                                                                                                                                                                                                                                                                                                                                                                                                                                                                                                                                                                                                                                                                                                                                                                                                                                                                                                                                                                                                                                                                                                                                                                                                                                                                                                                                                                                                                                                                                                                                                                                                                                                                                                                                                                                                                                                                                                                                                                              | 4                                                                                      |
| Image          | 0-25mm<br>0.001mm                                                                                                                                                                                                                                                                                                                                                                                                                                                                                                                                                                                                                                                                                                                                                                                                                                                                                                                                                                                                                                                                                                                                                                                                                                                                                                                                                                                                                                                                                                                                                                                                                                                                                                                                                                                                                                                                                                                                                                                                                                                                                                              | SHUMATT                                                                                |
| Name           | Injector Orifice Plate's Thickness                                                                                                                                                                                                                                                                                                                                                                                                                                                                                                                                                                                                                                                                                                                                                                                                                                                                                                                                                                                                                                                                                                                                                                                                                                                                                                                                                                                                                                                                                                                                                                                                                                                                                                                                                                                                                                                                                                                                                                                                                                                                                             | 9-Grid Plastic Box                                                                     |
| Description    | Injector orifice plate's thickness range: 4.02mm   4.108mm.                                                                                                                                                                                                                                                                                                                                                                                                                                                                                                                                                                                                                                                                                                                                                                                                                                                                                                                                                                                                                                                                                                                                                                                                                                                                                                                                                                                                                                                                                                                                                                                                                                                                                                                                                                                                                                                                                                                                                                                                                                                                    | Prevent damage to the orifice plates during transportation                             |
| No.            | OFF WATER WATER SWATER WATER WATER                                                                                                                                                                                                                                                                                                                                                                                                                                                                                                                                                                                                                                                                                                                                                                                                                                                                                                                                                                                                                                                                                                                                                                                                                                                                                                                                                                                                                                                                                                                                                                                                                                                                                                                                                                                                                                                                                                                                                                                                                                                                                             | 6                                                                                      |
| Image          | SHUMATT                                                                                                                                                                                                                                                                                                                                                                                                                                                                                                                                                                                                                                                                                                                                                                                                                                                                                                                                                                                                                                                                                                                                                                                                                                                                                                                                                                                                                                                                                                                                                                                                                                                                                                                                                                                                                                                                                                                                                                                                                                                                                                                        | SHUMATT  (P LINZEL                                                                     |
| Name           | Neutral Injector Orifice Plate's Individual<br>Box                                                                                                                                                                                                                                                                                                                                                                                                                                                                                                                                                                                                                                                                                                                                                                                                                                                                                                                                                                                                                                                                                                                                                                                                                                                                                                                                                                                                                                                                                                                                                                                                                                                                                                                                                                                                                                                                                                                                                                                                                                                                             | Orifice Plate's 10pcs Packing Box                                                      |
| Description    | Prevent damage to the orifice plates during transportation                                                                                                                                                                                                                                                                                                                                                                                                                                                                                                                                                                                                                                                                                                                                                                                                                                                                                                                                                                                                                                                                                                                                                                                                                                                                                                                                                                                                                                                                                                                                                                                                                                                                                                                                                                                                                                                                                                                                                                                                                                                                     | Liwei orifice plate's 10PCS plastic box to prevent damage to the orifice plates during |