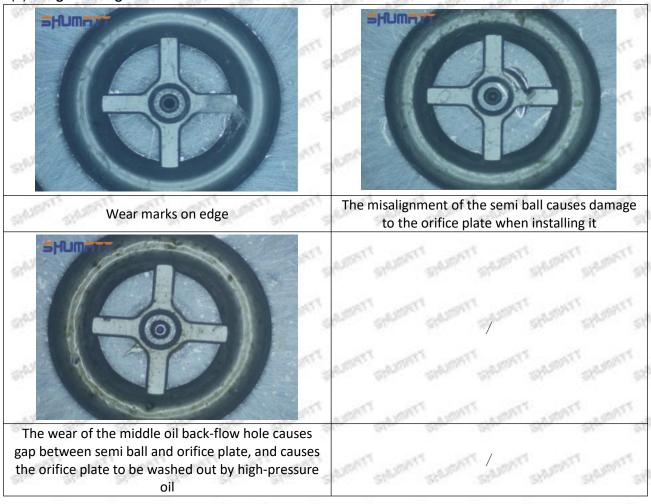

d, then the fuel injector cannot work normally.

⚠ The wear on orifice plate's surface causes gap to the semi ball, which leads to large volume of oil return, in serious cases, the pressure can not be built up and nozzle will spray oil directly.

The blockage of the oil inlet hole (side hole) will cause small amount of oil return, the blockage of oil inlet side hole will cause the injector cannot build a pressure chamber, as a result, the injector cannot work normally.

(2) Magnified 500 times under the microscope, check the plane position of the semi ball, if there is any scratch, it is recommended to replace it.

Mob/WhatsApp: +86 13410541523 Tel: +8675523215133

Email: ruby@shumatt.com



### 2.2.095000-9780 Injector Orifice Plate 07# Level of Damage Inspection

### (1) Slight Damaged



Mob/WhatsApp: +86 13410541523 Tel: +8675523215133

Email: ruby@shumatt.com

© 2022 Shenzhen Shumatt Technology Co., Ltd

#### (2) Moderate Damaged



Wear marks on edge



The misalignment of the semi ball causes damage to the orifice plate when installing it



The wear of the middle oil back-flow hole causes gap between semi ball and orifice plate, and causes the orifice plate to be washed out by high-pressure oil

ģģ

/

#### (3) Highly Damaged



Obvious Wear marks on edge



The misalignment of the semi ball causes damage to the orifice plate when installing it

Mob/WhatsApp: +86 13410541523

Email: ruby@shumatt.com

© 2022 Shenzhen Shumatt Technology Co., Ltd

Tel: +8675523215133

# SHUMATT

# Shenzhen Shumatt Technology Co., Ltd



The wear of the middle oil back-flow hole causes