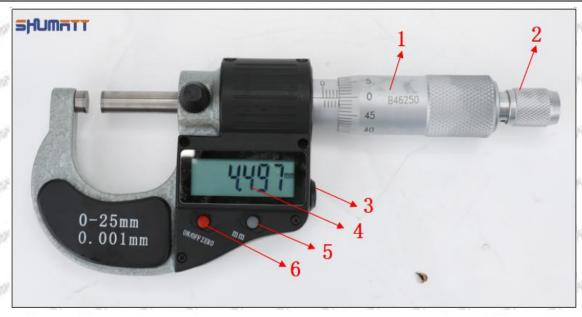

#### (2) 095000-9780 Injector Orifice Plate 07# Customized Items

| No.            | THE RESERVE ASSETT THE PARTY OF | 2                                                                                      |
|----------------|--------------------------------------------------------------------------------------------------------------------------------------------------------------------------------------------------------------------------------------------------------------------------------------------------------------------------------------------------------------------------------------------------------------------------------------------------------------------------------------------------------------------------------------------------------------------------------------------------------------------------------------------------------------------------------------------------------------------------------------------------------------------------------------------------------------------------------------------------------------------------------------------------------------------------------------------------------------------------------------------------------------------------------------------------------------------------------------------------------------------------------------------------------------------------------------------------------------------------------------------------------------------------------------------------------------------------------------------------------------------------------------------------------------------------------------------------------------------------------------------------------------------------------------------------------------------------------------------------------------------------------------------------------------------------------------------------------------------------------------------------------------------------------------------------------------------------------------------------------------------------------------------------------------------------------------------------------------------------------------------------------------------------------------------------------------------------------------------------------------------------------|----------------------------------------------------------------------------------------|
| SHALLING SHALL | SHUMATT                                                                                                                                                                                                                                                                                                                                                                                                                                                                                                                                                                                                                                                                                                                                                                                                                                                                                                                                                                                                                                                                                                                                                                                                                                                                                                                                                                                                                                                                                                                                                                                                                                                                                                                                                                                                                                                                                                                                                                                                                                                                                                                        | SHUMATT                                                                                |
| Image          | Will the State of  | A                                                                                      |
| Name           | Injector Orifice Plate's Front Lettering                                                                                                                                                                                                                                                                                                                                                                                                                                                                                                                                                                                                                                                                                                                                                                                                                                                                                                                                                                                                                                                                                                                                                                                                                                                                                                                                                                                                                                                                                                                                                                                                                                                                                                                                                                                                                                                                                                                                                                                                                                                                                       | Injector Orifice Plate's Side Lettering                                                |
| Description    | Orifice plate part number: 07#                                                                                                                                                                                                                                                                                                                                                                                                                                                                                                                                                                                                                                                                                                                                                                                                                                                                                                                                                                                                                                                                                                                                                                                                                                                                                                                                                                                                                                                                                                                                                                                                                                                                                                                                                                                                                                                                                                                                                                                                                                                                                                 | SILVE SILVE SILVE SILVE SILVE SILVE                                                    |
| No.            | 3                                                                                                                                                                                                                                                                                                                                                                                                                                                                                                                                                                                                                                                                                                                                                                                                                                                                                                                                                                                                                                                                                                                                                                                                                                                                                                                                                                                                                                                                                                                                                                                                                                                                                                                                                                                                                                                                                                                                                                                                                                                                                                                              | 4                                                                                      |
| Image          | 0-25mm<br>0.001mm                                                                                                                                                                                                                                                                                                                                                                                                                                                                                                                                                                                                                                                                                                                                                                                                                                                                                                                                                                                                                                                                                                                                                                                                                                                                                                                                                                                                                                                                                                                                                                                                                                                                                                                                                                                                                                                                                                                                                                                                                                                                                                              | SHUMATT                                                                                |
| Name           | Injector Orifice Plate's Thickness                                                                                                                                                                                                                                                                                                                                                                                                                                                                                                                                                                                                                                                                                                                                                                                                                                                                                                                                                                                                                                                                                                                                                                                                                                                                                                                                                                                                                                                                                                                                                                                                                                                                                                                                                                                                                                                                                                                                                                                                                                                                                             | 9-Grid Plastic Box                                                                     |
| Description    | Injector orifice plate's thickness range: 4.02mm   4.108mm.                                                                                                                                                                                                                                                                                                                                                                                                                                                                                                                                                                                                                                                                                                                                                                                                                                                                                                                                                                                                                                                                                                                                                                                                                                                                                                                                                                                                                                                                                                                                                                                                                                                                                                                                                                                                                                                                                                                                                                                                                                                                    | Prevent damage to the orifice plates during transportation                             |
| No.            | OFF WATER WATER SWATER WATER WATER                                                                                                                                                                                                                                                                                                                                                                                                                                                                                                                                                                                                                                                                                                                                                                                                                                                                                                                                                                                                                                                                                                                                                                                                                                                                                                                                                                                                                                                                                                                                                                                                                                                                                                                                                                                                                                                                                                                                                                                                                                                                                             | 6                                                                                      |
| Image          | SHUMATT                                                                                                                                                                                                                                                                                                                                                                                                                                                                                                                                                                                                                                                                                                                                                                                                                                                                                                                                                                                                                                                                                                                                                                                                                                                                                                                                                                                                                                                                                                                                                                                                                                                                                                                                                                                                                                                                                                                                                                                                                                                                                                                        | SHUMATT  (P LINZEL                                                                     |
| Name           | Neutral Injector Orifice Plate's Individual<br>Box                                                                                                                                                                                                                                                                                                                                                                                                                                                                                                                                                                                                                                                                                                                                                                                                                                                                                                                                                                                                                                                                                                                                                                                                                                                                                                                                                                                                                                                                                                                                                                                                                                                                                                                                                                                                                                                                                                                                                                                                                                                                             | Orifice Plate's 10pcs Packing Box                                                      |
| Description    | Prevent damage to the orifice plates during transportation                                                                                                                                                                                                                                                                                                                                                                                                                                                                                                                                                                                                                                                                                                                                                                                                                                                                                                                                                                                                                                                                                                                                                                                                                                                                                                                                                                                                                                                                                                                                                                                                                                                                                                                                                                                                                                                                                                                                                                                                                                                                     | Liwei orifice plate's 10PCS plastic box to prevent damage to the orifice plates during |