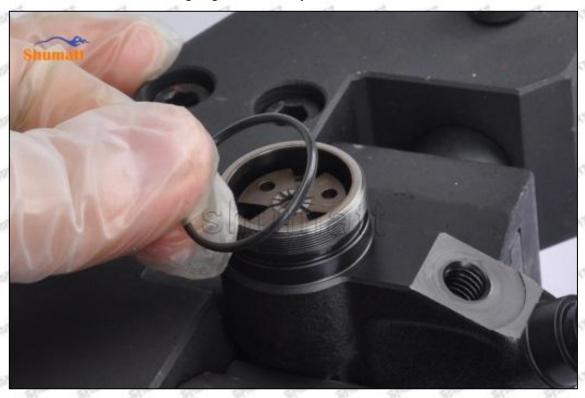

#### (2) 095000-9780 Injector Orifice Plate 07# Inspection

The factory inspection of 095000-9780 injector orifice plate 07# is undergone three inspections - full inspection, random inspection, and batch inspection. Different brands of test benches are used to test

Mob/WhatsApp: +86 13410541523 Tel: +8675523215133
Email: ruby@shumatt.com Website: www.shumatt.com

2 2022 Chan-ban Chamatt Tachnalagu Ca. Ital

095000-9780 injector orifice plate 07# for a total of no less than three times for factory inspection, and 095000-9780 injector orifice plate 07# installation testing environment are progressed in dust-free workshop.