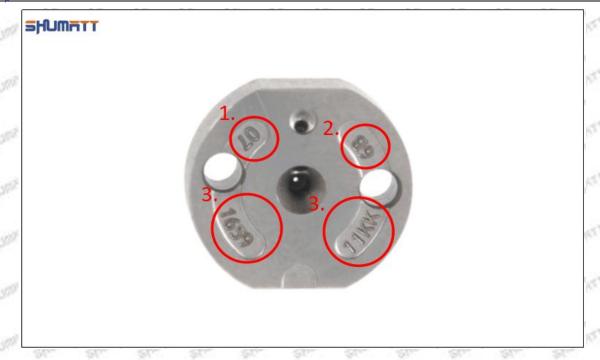

### (2) 095000-9780 Injector Orifice Plate 07# Part Number Common Writing

07#, 7#, 07, 7, 295040-6120, 2950406120, 2950406120