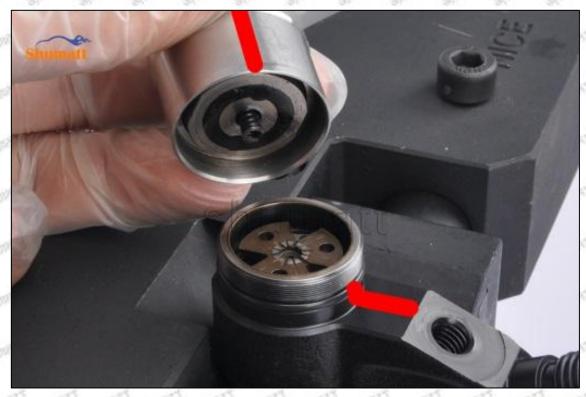

#### (2) 095000-9780 Injector Orifice Plate 07# Inspection

The factory inspection of 095000-9780 injector orifice plate 07# is undergone three inspections - full inspection, random inspection, and batch inspection. Different brands of test benches are used to test

Mob/WhatsApp: +86 13410541523 Tel: +8675523215133
Email: ruby@shumatt.com Website: www.shumatt.com

2 2022 Chan-ban Chamatt Tachnalagu Ca. Ital

095000-9780 injector orifice plate 07# for a total of no less than three times for factory inspection, and 095000-9780 injector orifice plate 07# installation testing environment are progressed in dust-free workshop.