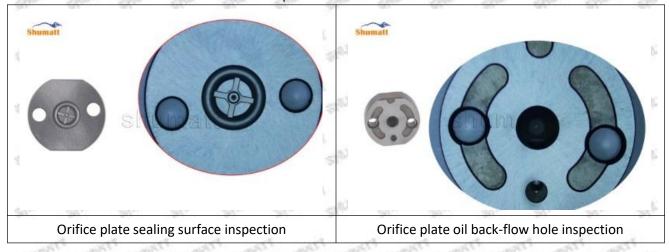

te 07# failure caused by not following the cleaning requirements specified in the vehicle engine maintenance manual.

095000-9780 injector orifice plate 07# failure caused by failure to replace consumable parts as specified in the vehicle engine maintenance manual.

#### 1.11.095000-9780 Injector Orifice Plate 07# Manufacturer

Manufacturer: Shenzhen Shumatt Technology Co., Ltd

#### 2. 095000-9780 Injector Orifice Plate 07# Technical Support

#### 2.1.095000-9780 Injector Orifice Plate 07# Inspection and Semi Ball Inspection

(1) Magnify 500 times under the microscope to check whether there is indentation on the sealing surface and the oil outlet hole of the orifice plate, check whether there is wear, scratch, damage, rust, depression, semicircle in the center hole of the orifice plate.



Mob/WhatsApp: +86 13410541523 Tel: +8675523215133

Email: <u>ruby@shumatt.com</u> Website: <u>www.shumatt.com</u>

# SHUMATT

# Shenzhen Shumatt Technology Co., Ltd



Orifice plate center deviation inspection



There is indentation on the side, the orifice plate needs to be replaced



There is indentation in the middle oil back-flow hole, the orifice plate needs to be replaced



The middle oil back-flow hole is semicircular, the orifice plate needs to be replaced

Website: www.shumatt.com

⚠ The blockage of the oil back-flow hole will cause small volume of the oil return, and the oil will not be injected.

⚠ When oil back-flow hole becomes larger, it causes the semi ball to be not tightly sealed, which causes the fuel injection pressure cannot be established, then the fuel injector c