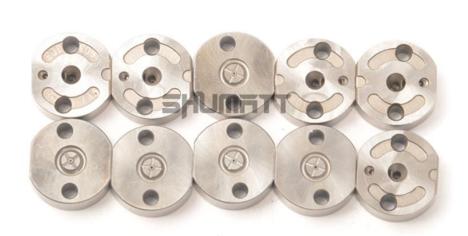

#### (2) 095000-9780 Injector Orifice Plate 07# Customized Items

| No.            | THE RESERVE ASSETT THE PARTY OF | 2                                                                                      |
|----------------|--------------------------------------------------------------------------------------------------------------------------------------------------------------------------------------------------------------------------------------------------------------------------------------------------------------------------------------------------------------------------------------------------------------------------------------------------------------------------------------------------------------------------------------------------------------------------------------------------------------------------------------------------------------------------------------------------------------------------------------------------------------------------------------------------------------------------------------------------------------------------------------------------------------------------------------------------------------------------------------------------------------------------------------------------------------------------------------------------------------------------------------------------------------------------------------------------------------------------------------------------------------------------------------------------------------------------------------------------------------------------------------------------------------------------------------------------------------------------------------------------------------------------------------------------------------------------------------------------------------------------------------------------------------------------------------------------------------------------------------------------------------------------------------------------------------------------------------------------------------------------------------------------------------------------------------------------------------------------------------------------------------------------------------------------------------------------------------------------------------------------------|----------------------------------------------------------------------------------------|
| SHALLING SHALL | SHUMATT                                                                                                                                                                                                                                                                                                                                                                                                                                                                                                                                                                                                                                                                                                                                                                                                                                                                                                                                                                                                                                                                                                                                                                                                                                                                                                                                                                                                                                                                                                                                                                                                                                                                                                                                                                                                                                                                                                                                                                                                                                                                                                                        | SHUMATT                                                                                |
| Image          | Will the State of  | A                                                                                      |
| Name           | Injector Orifice Plate's Front Lettering                                                                                                                                                                                                                                                                                                                                                                                                                                                                                                                                                                                                                                                                                                                                                                                                                                                                                                                                                                                                                                                                                                                                                                                                                                                                                                                                                                                                                                                                                                                                                                                                                                                                                                                                                                                                                                                                                                                                                                                                                                                                                       | Injector Orifice Plate's Side Lettering                                                |
| Description    | Orifice plate part number: 07#                                                                                                                                                                                                                                                                                                                                                                                                                                                                                                                                                                                                                                                                                                                                                                                                                                                                                                                                                                                                                                                                                                                                                                                                                                                                                                                                                                                                                                                                                                                                                                                                                                                                                                                                                                                                                                                                                                                                                                                                                                                                                                 | SILVE SILVE SILVE SILVE SILVE SILVE                                                    |
| No.            | 3                                                                                                                                                                                                                                                                                                                                                                                                                                                                                                                                                                                                                                                                                                                                                                                                                                                                                                                                                                                                                                                                                                                                                                                                                                                                                                                                                                                                                                                                                                                                                                                                                                                                                                                                                                                                                                                                                                                                                                                                                                                                                                                              | 4                                                                                      |
| Image          | 0-25mm<br>0.001mm                                                                                                                                                                                                                                                                                                                                                                                                                                                                                                                                                                                                                                                                                                                                                                                                                                                                                                                                                                                                                                                                                                                                                                                                                                                                                                                                                                                                                                                                                                                                                                                                                                                                                                                                                                                                                                                                                                                                                                                                                                                                                                              | SHUMATT                                                                                |
| Name           | Injector Orifice Plate's Thickness                                                                                                                                                                                                                                                                                                                                                                                                                                                                                                                                                                                                                                                                                                                                                                                                                                                                                                                                                                                                                                                                                                                                                                                                                                                                                                                                                                                                                                                                                                                                                                                                                                                                                                                                                                                                                                                                                                                                                                                                                                                                                             | 9-Grid Plastic Box                                                                     |
| Description    | Injector orifice plate's thickness range: 4.02mm   4.108mm.                                                                                                                                                                                                                                                                                                                                                                                                                                                                                                                                                                                                                                                                                                                                                                                                                                                                                                                                                                                                                                                                                                                                                                                                                                                                                                                                                                                                                                                                                                                                                                                                                                                                                                                                                                                                                                                                                                                                                                                                                                                                    | Prevent damage to the orifice plates during transportation                             |
| No.            | OFF WATER WATER SWATER WATER WATER                                                                                                                                                                                                                                                                                                                                                                                                                                                                                                                                                                                                                                                                                                                                                                                                                                                                                                                                                                                                                                                                                                                                                                                                                                                                                                                                                                                                                                                                                                                                                                                                                                                                                                                                                                                                                                                                                                                                                                                                                                                                                             | 6                                                                                      |
| Image          | SHUMATT                                                                                                                                                                                                                                                                                                                                                                                                                                                                                                                                                                                                                                                                                                                                                                                                                                                                                                                                                                                                                                                                                                                                                                                                                                                                                                                                                                                                                                                                                                                                                                                                                                                                                                                                                                                                                                                                                                                                                                                                                                                                                                                        | SHUMATT  (P LINZEL                                                                     |
| Name           | Neutral Injector Orifice Plate's Individual<br>Box                                                                                                                                                                                                                                                                                                                                                                                                                                                                                                                                                                                                                                                                                                                                                                                                                                                                                                                                                                                                                                                                                                                                                                                                                                                                                                                                                                                                                                                                                                                                                                                                                                                                                                                                                                                                                                                                                                                                                                                                                                                                             | Orifice Plate's 10pcs Packing Box                                                      |
| Description    | Prevent damage to the orifice plates during transportation                                                                                                                                                                                                                                                                                                                                                                                                                                                                                                                                                                                                                                                                                                                                                                                                                                                                                                                                                                                                                                                                                                                                                                                                                                                                                                                                                                                                                                                                                                                                                                                                                                                                                                                                                                                                                                                                                                                                                                                                                                                                     | Liwei orifice plate's 10PCS plastic box to prevent damage to the orifice plates during |