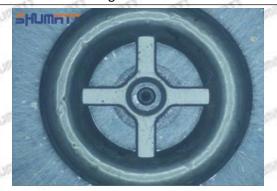

return, in serious cases, the pressure can not be built up and nozzle will spray oil directly.

The blockage of the oil inlet hole (side hole) will cause small amount of oil return, the blockage of oil inlet side hole will cause the injector cannot build a pressure chamber, as a result, the injector cannot work normally.

(2) Magnified 500 times under the microscope, check the plane position of the semi ball, if there is any scratch, it is recommended to replace it.

Mob/WhatsApp: +86 13410541523 Tel: +8675523215133

Email: ruby@shumatt.com



### 2.2.095000-9780 Injector Orifice Plate 07# Level of Damage Inspection

### (1) Slight Damaged



Mob/WhatsApp: +86 13410541523 Tel: +8675523215133

Email: ruby@shumatt.com

© 2022 Shenzhen Shumatt Technology Co., Ltd

#### (2) Moderate Damaged



Wear marks on edge



The misalignment of the semi ball causes damage to the orifice plate when installing it



The wear of the middle oil back-flow hole causes gap between semi ball and orifice plate, and causes the orifice plate to be washed out by high-pressure oil

ģģ

/

#### (3) Highly Damaged



Obvious Wear marks on edge



The misalignment of the semi ball causes damage to the orifice plate when installing it

Mob/WhatsApp: +86 13410541523

Email: ruby@shumatt.com

© 2022 Shenzhen Shumatt Technology Co., Ltd

Tel: +8675523215133

# SHUMATT

# Shenzhen Shumatt Technology Co., Ltd



The wear of the middle oil back-flow hole causes gap between semi ball and orifice plate, and causes the orifice plate to be washed out by high-pressure oil

/

#### (4) More Pictures of Orifice Plat