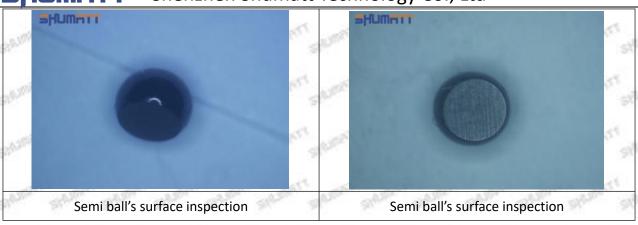

#### (2) 095000-9780 Injector Orifice Plate 07# Inspection

The factory inspection of 095000-9780 injector orifice plate 07# is undergone three inspections - full inspection, random inspection, and batch inspection. Different brands of test benches are used to test

Mob/WhatsApp: +86 13410541523 Tel: +8675523215133
Email: ruby@shumatt.com Website: www.shumatt.com

2 2022 Chan-ban Chamatt Tachnalagu Ca. Ital

095000-9780 injector orifice plate 07# for a total of no less than three times for factory inspection, and 095000-9780 injector orifice plate 07# installation testing environment are progressed in dust-free workshop.