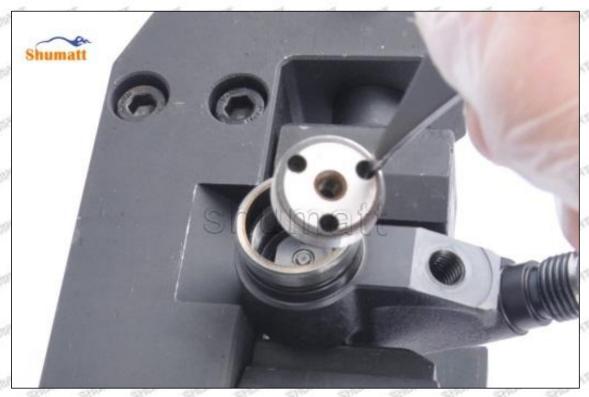

# 095000-9780 Injector Orifice Plate 07# Technical File

SKU1: G1Z11000000007

SKU2: G1L320000007DZ

SKU3: G1L32950400700

SKU4: G1N12950400700

SKU5: G1Z172950400700