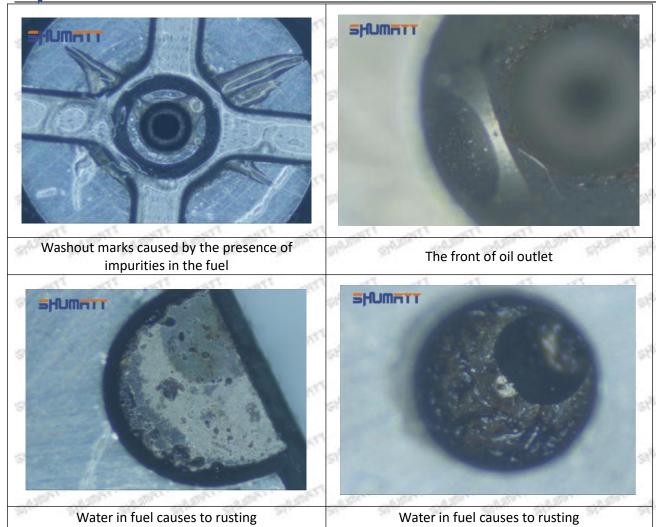

#### (1) 095000-9780 Injector Orifice Plate 07# Testing

All 095000-9780 injector orifice plate 07# parts are subjected to A-hole flow test, Z-hole flow test, precision test, high temperature test, low temperature test, pressure test, leakage test, durability test, and various working condition tests.

#### (2) 095000-9780 Injector Orifice Plate 07# Inspection

The factory inspection of 095000-9780 injector orifice plate 07# is undergone three inspections - full inspection, random inspection, and batch inspection. Different brands of test benches are used to test