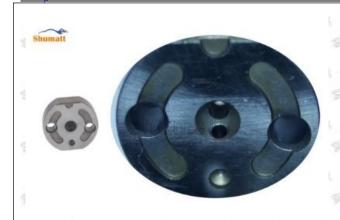

sed by failure to replace consumable parts as specified in the vehicle engine maintenance manual.

#### 1.11.095000-9780 Injector Orifice Plate 07# Manufacturer

Manufacturer: Shenzhen Shumatt Technology Co., Ltd

#### 2. 095000-9780 Injector Orifice Plate 07# Technical Support

#### 2.1.095000-9780 Injector Orifice Plate 07# Inspection and Semi Ball Inspection

(1) Magnify 500 times under the microscope to check whether there is indentation on the sealing surface and the oil outlet hole of the orifice plate, check whether there is wear, scratch, damage, rust, depression, semicircle in the center hole of the orifice plate.



Mob/WhatsApp: +86 13410541523 Tel: +8675523215133

Email: <u>ruby@shumatt.com</u> Website: <u>www.shumatt.com</u>

# SHUMATT

# Shenzhen Shumatt Technology Co., Ltd



Orifice plate center deviation inspection



There is indentation on the side, the orifice plate needs to be replaced



There is indentation in the middle oil back-flow hole, the orifice plate needs to be replaced



The middle oil back-flow hole is semicircular, the orifice plate needs to be replaced

Website: www.shumatt.com

⚠ The blockage of the oil back-flow hole will cause small volume of the oil return, and the oil will not be injected.

⚠ When oil back-flow hole becomes larger, it causes the semi ball to be not tightly sealed, which causes the fuel injection pressure cannot be established, then the fuel injector cannot work normally.

⚠ The wear on orifice plate's surface causes gap to the semi ball, which leads to large volume of oil return, in serious cases, the pressure can n