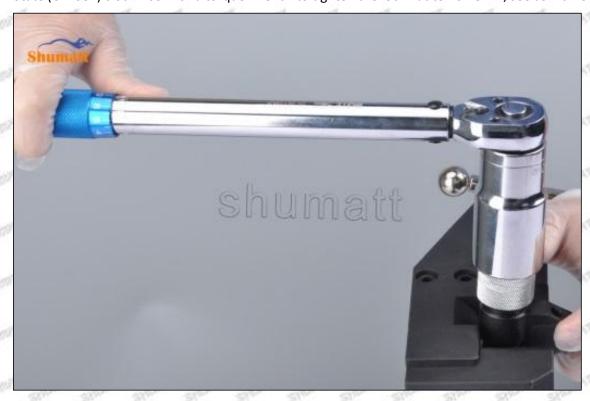

# 095000-9780 Injector Orifice Plate 07# Technical File

SKU1: G1Z11000000007

SKU2: G1L320000007DZ

SKU3: G1L32950400700

SKU4: G1N12950400700

SKU5: G1Z172950400700