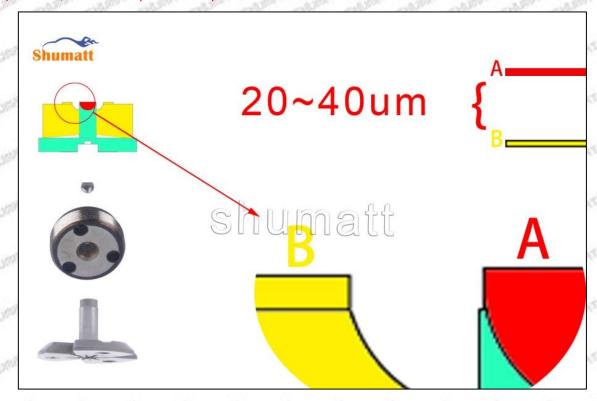

#### (2) 095000-9780 Injector Orifice Plate 07# Customized Items

| No.            | THE RESERVE ASSETT THE PARTY OF | 2                                                                                      |
|----------------|--------------------------------------------------------------------------------------------------------------------------------------------------------------------------------------------------------------------------------------------------------------------------------------------------------------------------------------------------------------------------------------------------------------------------------------------------------------------------------------------------------------------------------------------------------------------------------------------------------------------------------------------------------------------------------------------------------------------------------------------------------------------------------------------------------------------------------------------------------------------------------------------------------------------------------------------------------------------------------------------------------------------------------------------------------------------------------------------------------------------------------------------------------------------------------------------------------------------------------------------------------------------------------------------------------------------------------------------------------------------------------------------------------------------------------------------------------------------------------------------------------------------------------------------------------------------------------------------------------------------------------------------------------------------------------------------------------------------------------------------------------------------------------------------------------------------------------------------------------------------------------------------------------------------------------------------------------------------------------------------------------------------------------------------------------------------------------------------------------------------------------|----------------------------------------------------------------------------------------|
| SHALLING SHALL | SHUMATT                                                                                                                                                                                                                                                                                                                                                                                                                                                                                                                                                                                                                                                                                                                                                                                                                                                                                                                                                                                                                                                                                                                                                                                                                                                                                                                                                                                                                                                                                                                                                                                                                                                                                                                                                                                                                                                                                                                                                                                                                                                                                                                        | SHUMATT                                                                                |
| Image          | Will the State of  | A                                                                                      |
| Name           | Injector Orifice Plate's Front Lettering                                                                                                                                                                                                                                                                                                                                                                                                                                                                                                                                                                                                                                                                                                                                                                                                                                                                                                                                                                                                                                                                                                                                                                                                                                                                                                                                                                                                                                                                                                                                                                                                                                                                                                                                                                                                                                                                                                                                                                                                                                                                                       | Injector Orifice Plate's Side Lettering                                                |
| Description    | Orifice plate part number: 07#                                                                                                                                                                                                                                                                                                                                                                                                                                                                                                                                                                                                                                                                                                                                                                                                                                                                                                                                                                                                                                                                                                                                                                                                                                                                                                                                                                                                                                                                                                                                                                                                                                                                                                                                                                                                                                                                                                                                                                                                                                                                                                 | SILVE SILVE SILVE SILVE SILVE SILVE                                                    |
| No.            | 3                                                                                                                                                                                                                                                                                                                                                                                                                                                                                                                                                                                                                                                                                                                                                                                                                                                                                                                                                                                                                                                                                                                                                                                                                                                                                                                                                                                                                                                                                                                                                                                                                                                                                                                                                                                                                                                                                                                                                                                                                                                                                                                              | 4                                                                                      |
| Image          | 0-25mm<br>0.001mm                                                                                                                                                                                                                                                                                                                                                                                                                                                                                                                                                                                                                                                                                                                                                                                                                                                                                                                                                                                                                                                                                                                                                                                                                                                                                                                                                                                                                                                                                                                                                                                                                                                                                                                                                                                                                                                                                                                                                                                                                                                                                                              | SHUMATT                                                                                |
| Name           | Injector Orifice Plate's Thickness                                                                                                                                                                                                                                                                                                                                                                                                                                                                                                                                                                                                                                                                                                                                                                                                                                                                                                                                                                                                                                                                                                                                                                                                                                                                                                                                                                                                                                                                                                                                                                                                                                                                                                                                                                                                                                                                                                                                                                                                                                                                                             | 9-Grid Plastic Box                                                                     |
| Description    | Injector orifice plate's thickness range: 4.02mm   4.108mm.                                                                                                                                                                                                                                                                                                                                                                                                                                                                                                                                                                                                                                                                                                                                                                                                                                                                                                                                                                                                                                                                                                                                                                                                                                                                                                                                                                                                                                                                                                                                                                                                                                                                                                                                                                                                                                                                                                                                                                                                                                                                    | Prevent damage to the orifice plates during transportation                             |
| No.            | OFF WATER WATER SWATER WATER WATER                                                                                                                                                                                                                                                                                                                                                                                                                                                                                                                                                                                                                                                                                                                                                                                                                                                                                                                                                                                                                                                                                                                                                                                                                                                                                                                                                                                                                                                                                                                                                                                                                                                                                                                                                                                                                                                                                                                                                                                                                                                                                             | 6                                                                                      |
| Image          | SHUMATT                                                                                                                                                                                                                                                                                                                                                                                                                                                                                                                                                                                                                                                                                                                                                                                                                                                                                                                                                                                                                                                                                                                                                                                                                                                                                                                                                                                                                                                                                                                                                                                                                                                                                                                                                                                                                                                                                                                                                                                                                                                                                                                        | SHUMATT  (P LINZEL                                                                     |
| Name           | Neutral Injector Orifice Plate's Individual<br>Box                                                                                                                                                                                                                                                                                                                                                                                                                                                                                                                                                                                                                                                                                                                                                                                                                                                                                                                                                                                                                                                                                                                                                                                                                                                                                                                                                                                                                                                                                                                                                                                                                                                                                                                                                                                                                                                                                                                                                                                                                                                                             | Orifice Plate's 10pcs Packing Box                                                      |
| Description    | Prevent damage to the orifice plates during transportation                                                                                                                                                                                                                                                                                                                                                                                                                                                                                                                                                                                                                                                                                                                                                                                                                                                                                                                                                                                                                                                                                                                                                                                                                                                                                                                                                                                                                                                                                                                                                                                                                                                                                                                                                                                                                                                                                                                                                                                                                                                                     | Liwei orifice plate's 10PCS plastic box to prevent damage to the orifice plates during |