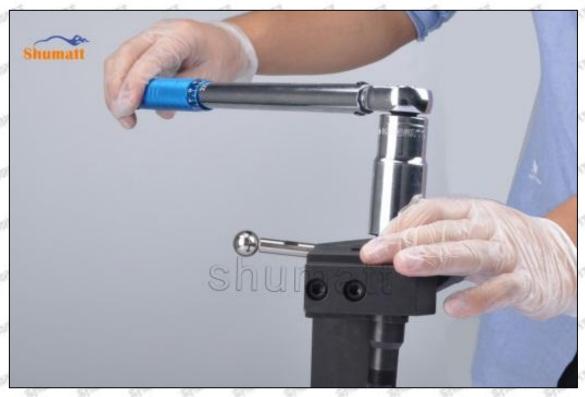

#### (2) 095000-9780 Injector Orifice Plate 07# Inspection

The factory inspection of 095000-9780 injector orifice plate 07# is undergone three inspections - full inspection, random inspection, and batch inspection. Different brands of test benches are used to test

Mob/WhatsApp: +86 13410541523 Tel: +8675523215133
Email: ruby@shumatt.com Website: www.shumatt.com

2 2022 Chan-ban Chamatt Tachnalagu Ca. Ital

095000-9780 injector orifice plate 07# for a total of no less than three times for factory inspection, and 095000-9780 injector orifice plate 07# installation testing environment are progressed in dust-free workshop.