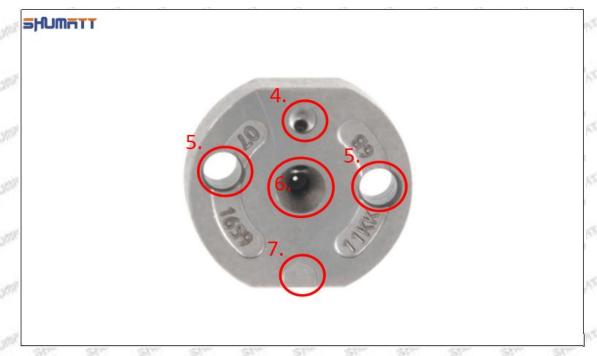

### (2) 095000-9780 Injector Orifice Plate 07# Part Number Common Writing

07#, 7#, 07, 7, 295040-6120, 2950406120, 2950406120