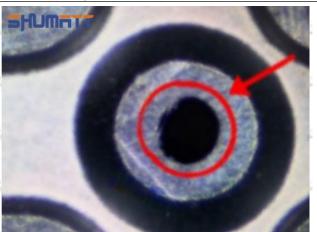

#### (2) 095000-9780 Injector Orifice Plate 07# Inspection

The factory inspection of 095000-9780 injector orifice plate 07# is undergone three inspections - full inspection, random inspection, and batch inspection. Different brands of test benches are used to test

Mob/WhatsApp: +86 13410541523 Tel: +8675523215133
Email: ruby@shumatt.com Website: www.shumatt.com

2 2022 Chan-ban Chamatt Tachnalagu Ca. Ital

095000-9780 injector orifice plate 07# for a total of no less than three times for factory inspection, and 095000-9780 injector orifice plate 07# installation testing environment are progressed in dust-free workshop.