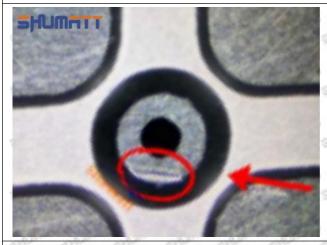

#### (2) 095000-9780 Injector Orifice Plate 07# Inspection

The factory inspection of 095000-9780 injector orifice plate 07# is undergone three inspections - full inspection, random inspection, and batch inspection. Different brands of test benches are used to test

Mob/WhatsApp: +86 13410541523 Tel: +8675523215133
Email: ruby@shumatt.com Website: www.shumatt.com

2 2022 Chan-ban Chamatt Tachnalagu Ca. Ital

095000-9780 injector orifice plate 07# for a total of no less than three times for factory inspection, and 095000-9780 injector orifice plate 07# installation testing environment are progressed in dust-free workshop.