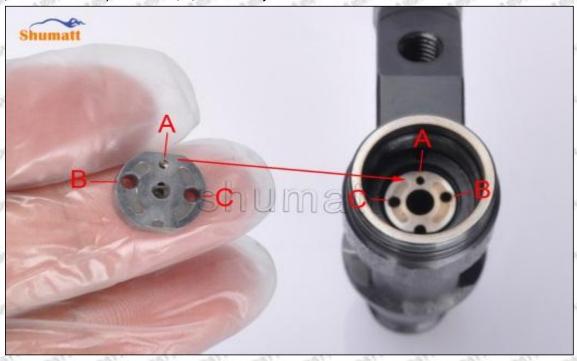

### (2) 095000-9780 Injector Orifice Plate 07# Part Number Common Writing

07#, 7#, 07, 7, 295040-6120, 2950406120, 2950406120

#### 1.3. 095000-9780 Injector Orifice Plate 07# Specifications and Dimensions

Injector Orifice Plate's Size: 2cm\*2 cm \*1 cm
Injector Orifice Plate's Box Size: 7cm \*7 cm \*2 cm
Injector Orifice Plate's Package Size: 8 cm \* 8cm
Injector Orifice Plate's Net Weight: 0.015kg
Injector Orifice Plate's Gross Weight: 0.03kg