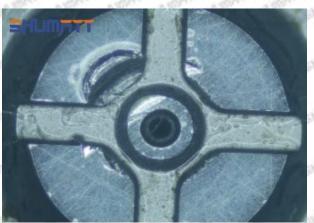

#### (1) 095000-9780 Injector Orifice Plate 07# Testing

All 095000-9780 injector orifice plate 07# parts are subjected to A-hole flow test, Z-hole flow test, precision test, high temperature test, low temperature test, pressure test, leakage test, durability test, and various working condition tests.

#### (2) 095000-9780 Injector Orifice Plate 07# Inspection

The factory inspection of 095000-9780 injector orifice plate 07# is undergone three inspections - full inspection, random inspection, and batch inspection. Different brands of test benches are used to test