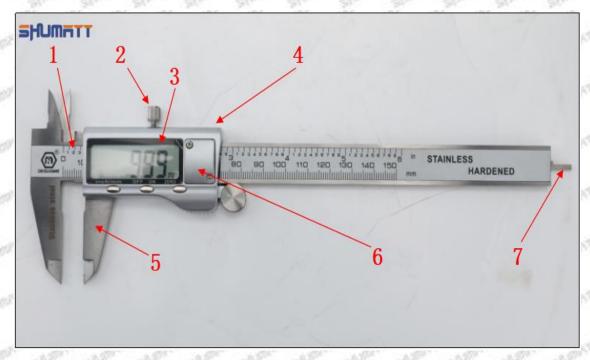

#### (2) 095000-9780 Injector Orifice Plate 07# Customized Items

| No.            | THE RESERVE ASSETT THE PARTY OF | 2                                                                                      |
|----------------|--------------------------------------------------------------------------------------------------------------------------------------------------------------------------------------------------------------------------------------------------------------------------------------------------------------------------------------------------------------------------------------------------------------------------------------------------------------------------------------------------------------------------------------------------------------------------------------------------------------------------------------------------------------------------------------------------------------------------------------------------------------------------------------------------------------------------------------------------------------------------------------------------------------------------------------------------------------------------------------------------------------------------------------------------------------------------------------------------------------------------------------------------------------------------------------------------------------------------------------------------------------------------------------------------------------------------------------------------------------------------------------------------------------------------------------------------------------------------------------------------------------------------------------------------------------------------------------------------------------------------------------------------------------------------------------------------------------------------------------------------------------------------------------------------------------------------------------------------------------------------------------------------------------------------------------------------------------------------------------------------------------------------------------------------------------------------------------------------------------------------------|----------------------------------------------------------------------------------------|
| SHALLING SHALL | SHUMATT                                                                                                                                                                                                                                                                                                                                                                                                                                                                                                                                                                                                                                                                                                                                                                                                                                                                                                                                                                                                                                                                                                                                                                                                                                                                                                                                                                                                                                                                                                                                                                                                                                                                                                                                                                                                                                                                                                                                                                                                                                                                                                                        | SHUMATT                                                                                |
| Image          | Will the State of  | A                                                                                      |
| Name           | Injector Orifice Plate's Front Lettering                                                                                                                                                                                                                                                                                                                                                                                                                                                                                                                                                                                                                                                                                                                                                                                                                                                                                                                                                                                                                                                                                                                                                                                                                                                                                                                                                                                                                                                                                                                                                                                                                                                                                                                                                                                                                                                                                                                                                                                                                                                                                       | Injector Orifice Plate's Side Lettering                                                |
| Description    | Orifice plate part number: 07#                                                                                                                                                                                                                                                                                                                                                                                                                                                                                                                                                                                                                                                                                                                                                                                                                                                                                                                                                                                                                                                                                                                                                                                                                                                                                                                                                                                                                                                                                                                                                                                                                                                                                                                                                                                                                                                                                                                                                                                                                                                                                                 | SILVE SILVE SILVE SILVE SILVE SILVE                                                    |
| No.            | 3                                                                                                                                                                                                                                                                                                                                                                                                                                                                                                                                                                                                                                                                                                                                                                                                                                                                                                                                                                                                                                                                                                                                                                                                                                                                                                                                                                                                                                                                                                                                                                                                                                                                                                                                                                                                                                                                                                                                                                                                                                                                                                                              | 4                                                                                      |
| Image          | 0-25mm<br>0.001mm                                                                                                                                                                                                                                                                                                                                                                                                                                                                                                                                                                                                                                                                                                                                                                                                                                                                                                                                                                                                                                                                                                                                                                                                                                                                                                                                                                                                                                                                                                                                                                                                                                                                                                                                                                                                                                                                                                                                                                                                                                                                                                              | SHUMATT                                                                                |
| Name           | Injector Orifice Plate's Thickness                                                                                                                                                                                                                                                                                                                                                                                                                                                                                                                                                                                                                                                                                                                                                                                                                                                                                                                                                                                                                                                                                                                                                                                                                                                                                                                                                                                                                                                                                                                                                                                                                                                                                                                                                                                                                                                                                                                                                                                                                                                                                             | 9-Grid Plastic Box                                                                     |
| Description    | Injector orifice plate's thickness range: 4.02mm   4.108mm.                                                                                                                                                                                                                                                                                                                                                                                                                                                                                                                                                                                                                                                                                                                                                                                                                                                                                                                                                                                                                                                                                                                                                                                                                                                                                                                                                                                                                                                                                                                                                                                                                                                                                                                                                                                                                                                                                                                                                                                                                                                                    | Prevent damage to the orifice plates during transportation                             |
| No.            | OFF WATER WATER SWATER WATER WATER                                                                                                                                                                                                                                                                                                                                                                                                                                                                                                                                                                                                                                                                                                                                                                                                                                                                                                                                                                                                                                                                                                                                                                                                                                                                                                                                                                                                                                                                                                                                                                                                                                                                                                                                                                                                                                                                                                                                                                                                                                                                                             | 6                                                                                      |
| Image          | SHUMATT                                                                                                                                                                                                                                                                                                                                                                                                                                                                                                                                                                                                                                                                                                                                                                                                                                                                                                                                                                                                                                                                                                                                                                                                                                                                                                                                                                                                                                                                                                                                                                                                                                                                                                                                                                                                                                                                                                                                                                                                                                                                                                                        | SHUMATT  (P LINZEL                                                                     |
| Name           | Neutral Injector Orifice Plate's Individual<br>Box                                                                                                                                                                                                                                                                                                                                                                                                                                                                                                                                                                                                                                                                                                                                                                                                                                                                                                                                                                                                                                                                                                                                                                                                                                                                                                                                                                                                                                                                                                                                                                                                                                                                                                                                                                                                                                                                                                                                                                                                                                                                             | Orifice Plate's 10pcs Packing Box                                                      |
| Description    | Prevent damage to the orifice plates during transportation                                                                                                                                                                                                                                                                                                                                                                                                                                                                                                                                                                                                                                                                                                                                                                                                                                                                                                                                                                                                                                                                                                                                                                                                                                                                                                                                                                                                                                                                                                                                                                                                                                                                                                                                                                                                                                                                                                                                                                                                                                                                     | Liwei orifice plate's 10PCS plastic box to prevent damage to the orifice plates during |