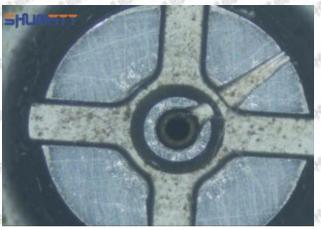

#### (1) 095000-9780 Injector Orifice Plate 07# Testing

All 095000-9780 injector orifice plate 07# parts are subjected to A-hole flow test, Z-hole flow test, precision test, high temperature test, low temperature test, pressure test, leakage test, durability test, and various working condition tests.

#### (2) 095000-9780 Injector Orifice Plate 07# Inspection

The factory inspection of 095000-9780 injector orifice plate 07# is undergone three inspections - full inspection, random inspection, and batch inspection. Different brands of test benches are used to test