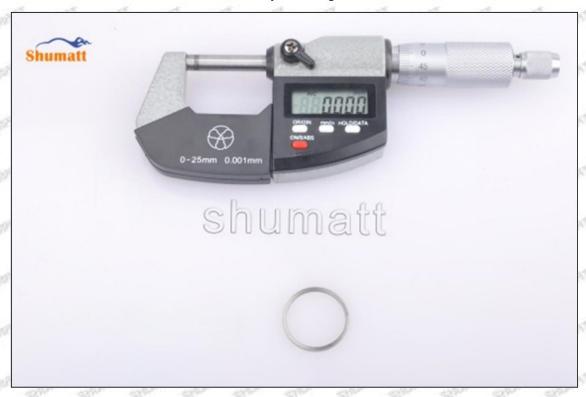

#### (2) 095000-9780 Injector Orifice Plate 07# Customized Items

| No.            | THE RESERVE ASSETT THE PARTY OF | 2                                                                                      |
|----------------|--------------------------------------------------------------------------------------------------------------------------------------------------------------------------------------------------------------------------------------------------------------------------------------------------------------------------------------------------------------------------------------------------------------------------------------------------------------------------------------------------------------------------------------------------------------------------------------------------------------------------------------------------------------------------------------------------------------------------------------------------------------------------------------------------------------------------------------------------------------------------------------------------------------------------------------------------------------------------------------------------------------------------------------------------------------------------------------------------------------------------------------------------------------------------------------------------------------------------------------------------------------------------------------------------------------------------------------------------------------------------------------------------------------------------------------------------------------------------------------------------------------------------------------------------------------------------------------------------------------------------------------------------------------------------------------------------------------------------------------------------------------------------------------------------------------------------------------------------------------------------------------------------------------------------------------------------------------------------------------------------------------------------------------------------------------------------------------------------------------------------------|----------------------------------------------------------------------------------------|
| SHALLING SHALL | SHUMATT                                                                                                                                                                                                                                                                                                                                                                                                                                                                                                                                                                                                                                                                                                                                                                                                                                                                                                                                                                                                                                                                                                                                                                                                                                                                                                                                                                                                                                                                                                                                                                                                                                                                                                                                                                                                                                                                                                                                                                                                                                                                                                                        | SHUMATT                                                                                |
| Image          | Will the State of  | A                                                                                      |
| Name           | Injector Orifice Plate's Front Lettering                                                                                                                                                                                                                                                                                                                                                                                                                                                                                                                                                                                                                                                                                                                                                                                                                                                                                                                                                                                                                                                                                                                                                                                                                                                                                                                                                                                                                                                                                                                                                                                                                                                                                                                                                                                                                                                                                                                                                                                                                                                                                       | Injector Orifice Plate's Side Lettering                                                |
| Description    | Orifice plate part number: 07#                                                                                                                                                                                                                                                                                                                                                                                                                                                                                                                                                                                                                                                                                                                                                                                                                                                                                                                                                                                                                                                                                                                                                                                                                                                                                                                                                                                                                                                                                                                                                                                                                                                                                                                                                                                                                                                                                                                                                                                                                                                                                                 | SILVE SILVE SILVE SILVE SILVE SILVE                                                    |
| No.            | 3                                                                                                                                                                                                                                                                                                                                                                                                                                                                                                                                                                                                                                                                                                                                                                                                                                                                                                                                                                                                                                                                                                                                                                                                                                                                                                                                                                                                                                                                                                                                                                                                                                                                                                                                                                                                                                                                                                                                                                                                                                                                                                                              | 4                                                                                      |
| Image          | 0-25mm<br>0.001mm                                                                                                                                                                                                                                                                                                                                                                                                                                                                                                                                                                                                                                                                                                                                                                                                                                                                                                                                                                                                                                                                                                                                                                                                                                                                                                                                                                                                                                                                                                                                                                                                                                                                                                                                                                                                                                                                                                                                                                                                                                                                                                              | SHUMATT                                                                                |
| Name           | Injector Orifice Plate's Thickness                                                                                                                                                                                                                                                                                                                                                                                                                                                                                                                                                                                                                                                                                                                                                                                                                                                                                                                                                                                                                                                                                                                                                                                                                                                                                                                                                                                                                                                                                                                                                                                                                                                                                                                                                                                                                                                                                                                                                                                                                                                                                             | 9-Grid Plastic Box                                                                     |
| Description    | Injector orifice plate's thickness range: 4.02mm   4.108mm.                                                                                                                                                                                                                                                                                                                                                                                                                                                                                                                                                                                                                                                                                                                                                                                                                                                                                                                                                                                                                                                                                                                                                                                                                                                                                                                                                                                                                                                                                                                                                                                                                                                                                                                                                                                                                                                                                                                                                                                                                                                                    | Prevent damage to the orifice plates during transportation                             |
| No.            | OFF WATER WATER SWATER WATER WATER                                                                                                                                                                                                                                                                                                                                                                                                                                                                                                                                                                                                                                                                                                                                                                                                                                                                                                                                                                                                                                                                                                                                                                                                                                                                                                                                                                                                                                                                                                                                                                                                                                                                                                                                                                                                                                                                                                                                                                                                                                                                                             | 6                                                                                      |
| Image          | SHUMATT                                                                                                                                                                                                                                                                                                                                                                                                                                                                                                                                                                                                                                                                                                                                                                                                                                                                                                                                                                                                                                                                                                                                                                                                                                                                                                                                                                                                                                                                                                                                                                                                                                                                                                                                                                                                                                                                                                                                                                                                                                                                                                                        | SHUMATT  (P LINZEL                                                                     |
| Name           | Neutral Injector Orifice Plate's Individual<br>Box                                                                                                                                                                                                                                                                                                                                                                                                                                                                                                                                                                                                                                                                                                                                                                                                                                                                                                                                                                                                                                                                                                                                                                                                                                                                                                                                                                                                                                                                                                                                                                                                                                                                                                                                                                                                                                                                                                                                                                                                                                                                             | Orifice Plate's 10pcs Packing Box                                                      |
| Description    | Prevent damage to the orifice plates during transportation                                                                                                                                                                                                                                                                                                                                                                                                                                                                                                                                                                                                                                                                                                                                                                                                                                                                                                                                                                                                                                                                                                                                                                                                                                                                                                                                                                                                                                                                                                                                                                                                                                                                                                                                                                                                                                                                                                                                                                                                                                                                     | Liwei orifice plate's 10PCS plastic box to prevent damage to the orifice plates during |