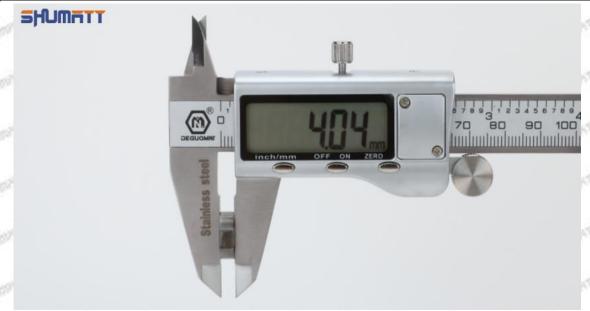

#### (2) 095000-9780 Injector Orifice Plate 07# Customized Items

| No.            | THE RESERVE ASSETT THE PARTY OF | 2                                                                                      |
|----------------|--------------------------------------------------------------------------------------------------------------------------------------------------------------------------------------------------------------------------------------------------------------------------------------------------------------------------------------------------------------------------------------------------------------------------------------------------------------------------------------------------------------------------------------------------------------------------------------------------------------------------------------------------------------------------------------------------------------------------------------------------------------------------------------------------------------------------------------------------------------------------------------------------------------------------------------------------------------------------------------------------------------------------------------------------------------------------------------------------------------------------------------------------------------------------------------------------------------------------------------------------------------------------------------------------------------------------------------------------------------------------------------------------------------------------------------------------------------------------------------------------------------------------------------------------------------------------------------------------------------------------------------------------------------------------------------------------------------------------------------------------------------------------------------------------------------------------------------------------------------------------------------------------------------------------------------------------------------------------------------------------------------------------------------------------------------------------------------------------------------------------------|----------------------------------------------------------------------------------------|
| SHALLING SHALL | SHUMATT                                                                                                                                                                                                                                                                                                                                                                                                                                                                                                                                                                                                                                                                                                                                                                                                                                                                                                                                                                                                                                                                                                                                                                                                                                                                                                                                                                                                                                                                                                                                                                                                                                                                                                                                                                                                                                                                                                                                                                                                                                                                                                                        | SHUMATT                                                                                |
| Image          | Will the State of  | A                                                                                      |
| Name           | Injector Orifice Plate's Front Lettering                                                                                                                                                                                                                                                                                                                                                                                                                                                                                                                                                                                                                                                                                                                                                                                                                                                                                                                                                                                                                                                                                                                                                                                                                                                                                                                                                                                                                                                                                                                                                                                                                                                                                                                                                                                                                                                                                                                                                                                                                                                                                       | Injector Orifice Plate's Side Lettering                                                |
| Description    | Orifice plate part number: 07#                                                                                                                                                                                                                                                                                                                                                                                                                                                                                                                                                                                                                                                                                                                                                                                                                                                                                                                                                                                                                                                                                                                                                                                                                                                                                                                                                                                                                                                                                                                                                                                                                                                                                                                                                                                                                                                                                                                                                                                                                                                                                                 | SILVE SILVE SILVE SILVE SILVE SILVE                                                    |
| No.            | 3                                                                                                                                                                                                                                                                                                                                                                                                                                                                                                                                                                                                                                                                                                                                                                                                                                                                                                                                                                                                                                                                                                                                                                                                                                                                                                                                                                                                                                                                                                                                                                                                                                                                                                                                                                                                                                                                                                                                                                                                                                                                                                                              | 4                                                                                      |
| Image          | 0-25mm<br>0.001mm                                                                                                                                                                                                                                                                                                                                                                                                                                                                                                                                                                                                                                                                                                                                                                                                                                                                                                                                                                                                                                                                                                                                                                                                                                                                                                                                                                                                                                                                                                                                                                                                                                                                                                                                                                                                                                                                                                                                                                                                                                                                                                              | SHUMATT                                                                                |
| Name           | Injector Orifice Plate's Thickness                                                                                                                                                                                                                                                                                                                                                                                                                                                                                                                                                                                                                                                                                                                                                                                                                                                                                                                                                                                                                                                                                                                                                                                                                                                                                                                                                                                                                                                                                                                                                                                                                                                                                                                                                                                                                                                                                                                                                                                                                                                                                             | 9-Grid Plastic Box                                                                     |
| Description    | Injector orifice plate's thickness range: 4.02mm   4.108mm.                                                                                                                                                                                                                                                                                                                                                                                                                                                                                                                                                                                                                                                                                                                                                                                                                                                                                                                                                                                                                                                                                                                                                                                                                                                                                                                                                                                                                                                                                                                                                                                                                                                                                                                                                                                                                                                                                                                                                                                                                                                                    | Prevent damage to the orifice plates during transportation                             |
| No.            | OFF WATER WATER SWATER WATER WATER                                                                                                                                                                                                                                                                                                                                                                                                                                                                                                                                                                                                                                                                                                                                                                                                                                                                                                                                                                                                                                                                                                                                                                                                                                                                                                                                                                                                                                                                                                                                                                                                                                                                                                                                                                                                                                                                                                                                                                                                                                                                                             | 6                                                                                      |
| Image          | SHUMATT                                                                                                                                                                                                                                                                                                                                                                                                                                                                                                                                                                                                                                                                                                                                                                                                                                                                                                                                                                                                                                                                                                                                                                                                                                                                                                                                                                                                                                                                                                                                                                                                                                                                                                                                                                                                                                                                                                                                                                                                                                                                                                                        | SHUMATT  (P LINZEL                                                                     |
| Name           | Neutral Injector Orifice Plate's Individual<br>Box                                                                                                                                                                                                                                                                                                                                                                                                                                                                                                                                                                                                                                                                                                                                                                                                                                                                                                                                                                                                                                                                                                                                                                                                                                                                                                                                                                                                                                                                                                                                                                                                                                                                                                                                                                                                                                                                                                                                                                                                                                                                             | Orifice Plate's 10pcs Packing Box                                                      |
| Description    | Prevent damage to the orifice plates during transportation                                                                                                                                                                                                                                                                                                                                                                                                                                                                                                                                                                                                                                                                                                                                                                                                                                                                                                                                                                                                                                                                                                                                                                                                                                                                                                                                                                                                                                                                                                                                                                                                                                                                                                                                                                                                                                                                                                                                                                                                                                                                     | Liwei orifice plate's 10PCS plastic box to prevent damage to the orifice plates during |