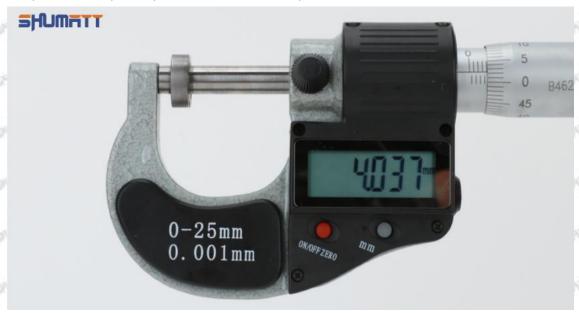

#### (2) 095000-9780 Injector Orifice Plate 07# Customized Items

| No.            | THE RESERVE ASSETT THE PARTY OF | 2                                                                                      |
|----------------|--------------------------------------------------------------------------------------------------------------------------------------------------------------------------------------------------------------------------------------------------------------------------------------------------------------------------------------------------------------------------------------------------------------------------------------------------------------------------------------------------------------------------------------------------------------------------------------------------------------------------------------------------------------------------------------------------------------------------------------------------------------------------------------------------------------------------------------------------------------------------------------------------------------------------------------------------------------------------------------------------------------------------------------------------------------------------------------------------------------------------------------------------------------------------------------------------------------------------------------------------------------------------------------------------------------------------------------------------------------------------------------------------------------------------------------------------------------------------------------------------------------------------------------------------------------------------------------------------------------------------------------------------------------------------------------------------------------------------------------------------------------------------------------------------------------------------------------------------------------------------------------------------------------------------------------------------------------------------------------------------------------------------------------------------------------------------------------------------------------------------------|----------------------------------------------------------------------------------------|
| SHALLING SHALL | SHUMATT                                                                                                                                                                                                                                                                                                                                                                                                                                                                                                                                                                                                                                                                                                                                                                                                                                                                                                                                                                                                                                                                                                                                                                                                                                                                                                                                                                                                                                                                                                                                                                                                                                                                                                                                                                                                                                                                                                                                                                                                                                                                                                                        | SHUMATT                                                                                |
| Image          | Will the State of  | A                                                                                      |
| Name           | Injector Orifice Plate's Front Lettering                                                                                                                                                                                                                                                                                                                                                                                                                                                                                                                                                                                                                                                                                                                                                                                                                                                                                                                                                                                                                                                                                                                                                                                                                                                                                                                                                                                                                                                                                                                                                                                                                                                                                                                                                                                                                                                                                                                                                                                                                                                                                       | Injector Orifice Plate's Side Lettering                                                |
| Description    | Orifice plate part number: 07#                                                                                                                                                                                                                                                                                                                                                                                                                                                                                                                                                                                                                                                                                                                                                                                                                                                                                                                                                                                                                                                                                                                                                                                                                                                                                                                                                                                                                                                                                                                                                                                                                                                                                                                                                                                                                                                                                                                                                                                                                                                                                                 | SILVE SILVE SILVE SILVE SILVE SILVE                                                    |
| No.            | 3                                                                                                                                                                                                                                                                                                                                                                                                                                                                                                                                                                                                                                                                                                                                                                                                                                                                                                                                                                                                                                                                                                                                                                                                                                                                                                                                                                                                                                                                                                                                                                                                                                                                                                                                                                                                                                                                                                                                                                                                                                                                                                                              | 4                                                                                      |
| Image          | 0-25mm<br>0.001mm                                                                                                                                                                                                                                                                                                                                                                                                                                                                                                                                                                                                                                                                                                                                                                                                                                                                                                                                                                                                                                                                                                                                                                                                                                                                                                                                                                                                                                                                                                                                                                                                                                                                                                                                                                                                                                                                                                                                                                                                                                                                                                              | SHUMATT                                                                                |
| Name           | Injector Orifice Plate's Thickness                                                                                                                                                                                                                                                                                                                                                                                                                                                                                                                                                                                                                                                                                                                                                                                                                                                                                                                                                                                                                                                                                                                                                                                                                                                                                                                                                                                                                                                                                                                                                                                                                                                                                                                                                                                                                                                                                                                                                                                                                                                                                             | 9-Grid Plastic Box                                                                     |
| Description    | Injector orifice plate's thickness range: 4.02mm   4.108mm.                                                                                                                                                                                                                                                                                                                                                                                                                                                                                                                                                                                                                                                                                                                                                                                                                                                                                                                                                                                                                                                                                                                                                                                                                                                                                                                                                                                                                                                                                                                                                                                                                                                                                                                                                                                                                                                                                                                                                                                                                                                                    | Prevent damage to the orifice plates during transportation                             |
| No.            | OFF WATER WATER SWATER WATER WATER                                                                                                                                                                                                                                                                                                                                                                                                                                                                                                                                                                                                                                                                                                                                                                                                                                                                                                                                                                                                                                                                                                                                                                                                                                                                                                                                                                                                                                                                                                                                                                                                                                                                                                                                                                                                                                                                                                                                                                                                                                                                                             | 6                                                                                      |
| Image          | SHUMATT                                                                                                                                                                                                                                                                                                                                                                                                                                                                                                                                                                                                                                                                                                                                                                                                                                                                                                                                                                                                                                                                                                                                                                                                                                                                                                                                                                                                                                                                                                                                                                                                                                                                                                                                                                                                                                                                                                                                                                                                                                                                                                                        | SHUMATT  (P LINZEL                                                                     |
| Name           | Neutral Injector Orifice Plate's Individual<br>Box                                                                                                                                                                                                                                                                                                                                                                                                                                                                                                                                                                                                                                                                                                                                                                                                                                                                                                                                                                                                                                                                                                                                                                                                                                                                                                                                                                                                                                                                                                                                                                                                                                                                                                                                                                                                                                                                                                                                                                                                                                                                             | Orifice Plate's 10pcs Packing Box                                                      |
| Description    | Prevent damage to the orifice plates during transportation                                                                                                                                                                                                                                                                                                                                                                                                                                                                                                                                                                                                                                                                                                                                                                                                                                                                                                                                                                                                                                                                                                                                                                                                                                                                                                                                                                                                                                                                                                                                                                                                                                                                                                                                                                                                                                                                                                                                                                                                                                                                     | Liwei orifice plate's 10PCS plastic box to prevent damage to the orifice plates during |