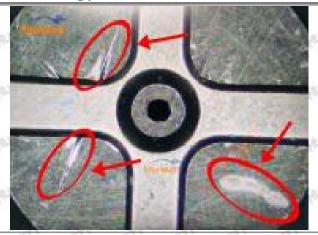

#### (2) 095000-9780 Injector Orifice Plate 07# Inspection

The factory inspection of 095000-9780 injector orifice plate 07# is undergone three inspections - full inspection, random inspection, and batch inspection. Different brands of test benches are used to test

Mob/WhatsApp: +86 13410541523 Tel: +8675523215133
Email: ruby@shumatt.com Website: www.shumatt.com

2 2022 Chan-ban Chamatt Tachnalagu Ca. Ital

095000-9780 injector orifice plate 07# for a total of no less than three times for factory inspection, and 095000-9780 injector orifice plate 07# installation testing environment are progressed in dust-free workshop.