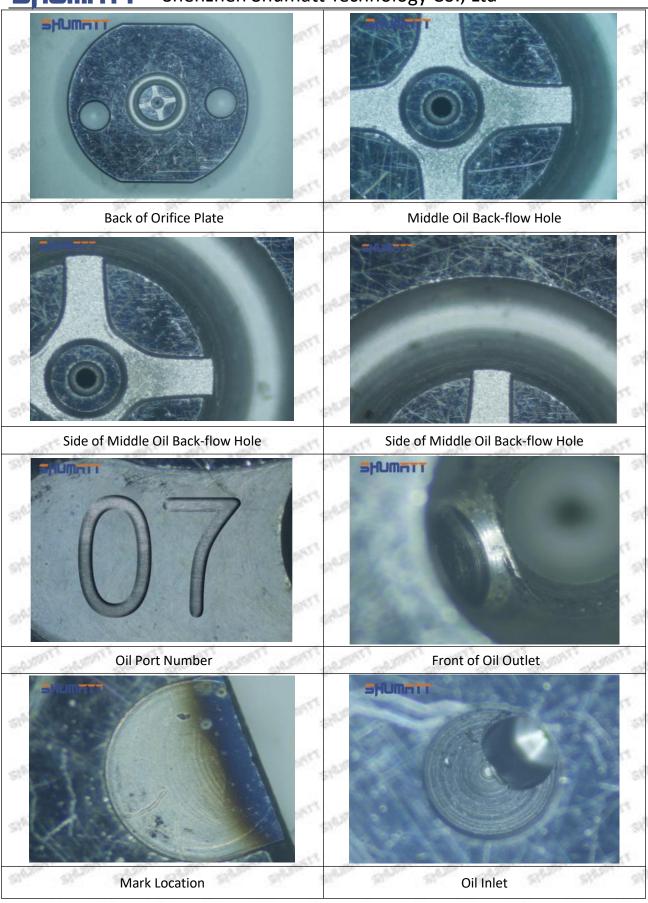

# (2) 16600-5X30A Injector Orifice Plate 501# Customized Items

| No.                          | 1                                                                        | 2                                                                                                                                                                                                                                                                                                                                                                                                                                                                                                                                                                                                                                                                                                                                                                                                                                                                                                                                                                                                                                                                                                                                                                                                                                                                                                                                                                                                                                                                                                                                                                                                                                                                                                                                                                                                                                                                                                                                                                                                                                                                                                                              |
|------------------------------|--------------------------------------------------------------------------|--------------------------------------------------------------------------------------------------------------------------------------------------------------------------------------------------------------------------------------------------------------------------------------------------------------------------------------------------------------------------------------------------------------------------------------------------------------------------------------------------------------------------------------------------------------------------------------------------------------------------------------------------------------------------------------------------------------------------------------------------------------------------------------------------------------------------------------------------------------------------------------------------------------------------------------------------------------------------------------------------------------------------------------------------------------------------------------------------------------------------------------------------------------------------------------------------------------------------------------------------------------------------------------------------------------------------------------------------------------------------------------------------------------------------------------------------------------------------------------------------------------------------------------------------------------------------------------------------------------------------------------------------------------------------------------------------------------------------------------------------------------------------------------------------------------------------------------------------------------------------------------------------------------------------------------------------------------------------------------------------------------------------------------------------------------------------------------------------------------------------------|
| No. Image  Name  Description | Injector Orifice Plate's Front Lettering Orifice plate part number: 501# | Injector Orifice Plate's Side Lettering /                                                                                                                                                                                                                                                                                                                                                                                                                                                                                                                                                                                                                                                                                                                                                                                                                                                                                                                                                                                                                                                                                                                                                                                                                                                                                                                                                                                                                                                                                                                                                                                                                                                                                                                                                                                                                                                                                                                                                                                                                                                                                      |
| No.                          | 543 543 543 53 56 56 56 56 56 56 56 56 56 56 56 56 56                    | 4 4 4 4 4 4 4 4 4 4 4 4 4 4 4 4 4 4 4 4                                                                                                                                                                                                                                                                                                                                                                                                                                                                                                                                                                                                                                                                                                                                                                                                                                                                                                                                                                                                                                                                                                                                                                                                                                                                                                                                                                                                                                                                                                                                                                                                                                                                                                                                                                                                                                                                                                                                                                                                                                                                                        |
| Image                        | 0-25mm<br>0.001mm                                                        | SHUMATT STATE OF THE PARTY OF T |
| Name                         | Injector Orifice Plate's Thickness                                       | 9-Grid Plastic Box                                                                                                                                                                                                                                                                                                                                                                                                                                                                                                                                                                                                                                                                                                                                                                                                                                                                                                                                                                                                                                                                                                                                                                                                                                                                                                                                                                                                                                                                                                                                                                                                                                                                                                                                                                                                                                                                                                                                                                                                                                                                                                             |
| Description                  | Injector orifice plate's thickness range:<br>4.02mm∽4.108mm.             | Prevent damage to the orifice plates during transportation                                                                                                                                                                                                                                                                                                                                                                                                                                                                                                                                                                                                                                                                                                                                                                                                                                                                                                                                                                                                                                                                                                                                                                                                                                                                                                                                                                                                                                                                                                                                                                                                                                                                                                                                                                                                                                                                                                                                                                                                                                                                     |
| No.                          | 5                                                                        | 6                                                                                                                                                                                                                                                                                                                                                                                                                                                                                                                                                                                                                                                                                                                                                                                                                                                                                                                                                                                                                                                                                                                                                                                                                                                                                                                                                                                                                                                                                                                                                                                                                                                                                                                                                                                                                                                                                                                                                                                                                                                                                                                              |
| Image                        | SHUMATT                                                                  | SHUMATT  (P LIN/EI  )                                                                                                                                                                                                                                                                                                                                                                                                                                                                                                                                                                                                                                                                                                                                                                                                                                                                                                                                                                                                                                                                                                                                                                                                                                                                                                                                                                                                                                                                                                                                                                                                                                                                                                                                                                                                                                                                                                                                                                                                                                                                                                          |
| Name                         | Neutral Injector Orifice Plate's Individual<br>Box                       | Orifice Plate's 10pcs Packing Box                                                                                                                                                                                                                                                                                                                                                                                                                                                                                                                                                                                                                                                                                                                                                                                                                                                                                                                                                                                                                                                                                                                                                                                                                                                                                                                                                                                                                                                                                                                                                                                                                                                                                                                                                                                                                                                                                                                                                                                                                                                                                              |
| Description                  | Prevent damage to the orifice plates during transportation               | Liwei orifice plate's 10PCS plastic box to prevent damage to the orifice plates during transportation                                                                                                                                                                                                                                                                                                                                                                                                                                                                                                                                                                                                                                                                                                                                                                                                                                                                                                                                                                                                                                                                                                                                                                                                                                                                                                                                                                                                                                                                                                                                                                                                                                                                                                                                                                                                                                                                                                                                                                                                                          |
| No.                          | -7 - 1 - 1 - 1 - 1 - 1 - 1 - 1 - 1 - 1 -                                 | 8                                                                                                                                                                                                                                                                                                                                                                                                                                                                                                                                                                                                                                                                                                                                                                                                                                                                                                                                                                                                                                                                                                                                                                                                                                                                                                                                                                                                                                                                                                                                                                                                                                                                                                                                                                                                                                                                                                                                                                                                                                                                                                                              |
| Image                        | SHUMATT                                                                  | SHUMAT I                                                                                                                                                                                                                                                                                                                                                                                                                                                                                                                                                                                                                                                                                                                                                                                                                                                                                                                                                                                                                                                                                                                                                                                                                                                                                                                                                                                                                                                                                                                                                                                                                                                                                                                                                                                                                                                                                                                                                                                                                                                                                                                       |