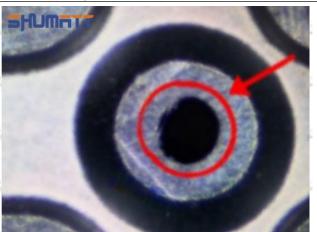

16600-5X30A Injector Orifice Plate 501# Technical Support

#### 2.1.16600-5X30A Injector Orifice Plate 501# Inspection and Semi Ball Inspection

(1) Magnify 500 times under the microscope to check whether there is indentation on the sealing surface and the oil outlet hole of the orifice plate, check whether there is wear, scratch, damage, rust, depression, semicircle in the center hole of the orifice plate.



Mob/WhatsApp: +86 13410541523 Tel: +8675523215133

Email: <u>ruby@shumatt.com</u> Website: <u>www.shumatt.com</u>

# SHUMATT

## Shenzhen Shumatt Technology Co., Ltd



Orifice plate center deviation inspection



There is indentation on the side, the orifice plate needs to be replaced



There is indentation in the middle oil back-flow hole, the orifice plate needs to be replaced



The middle oil back-flow hole is semicircular, the orifice plate needs to be replaced

Website: www.shumatt.com

⚠ The blockage of the oil back-flow hole will cause small volume of the oil return, and the oil will not be injected.

⚠ When oil back-flow hole becomes larger, it causes the semi ball to be not tightly sealed, which causes the fuel injection pressure cannot be established, then the fuel injector cannot work normally.

⚠ The wear on orifice plate's surface causes gap to the semi ball, which leads to large volume of oil return, in serious cases, the pressure can not be built up and nozzle will spray oil directly.

The blockage of the oil inlet hole (side hole) will cause small amount of oil return, the blockage of oil inlet side hole will cause the injector cannot build a press