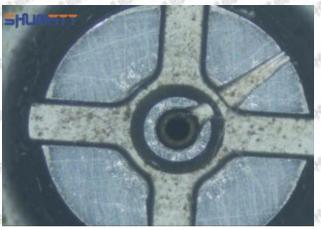

fice plate, and causes the orifice plate to be washed out by high-pressure oil

-

#### (3) Highly Damaged



Obvious Wear marks on edge



The misalignment of the semi ball causes damage to the orifice plate when installing it

Mob/WhatsApp: +86 13410541523

Email: <a href="mailto:ruby@shumatt.com">ruby@shumatt.com</a>

© 2022 Shenzhen Shumatt Technology Co., Ltd

Tel: +8675523215133

# SHUMATT

# Shenzhen Shumatt Technology Co., Ltd



The wear of the middle oil back-flow hole causes gap between semi ball and orifice plate, and causes the orifice plate to be washed out by high-pressure oil

/

#### (4) More Pictures of Orifice Plate's Damage Details



The misalignment of the semi ball



Marks of the misalignment of the semi ball



The indentation of the misalignment of the semi ball



Washout marks caused by the presence of impurities in the fuel

Mob/WhatsApp: +86 13410541523

Email: ruby@shumatt.com

© 2022 Shenzhen Shumatt Technology Co., Ltd

Tel: +8675523215133





(5) Impact Classification According to The Degree of Damage to The Orifice Plate

| Damage Type                      | Severe Damaged                                                                                | General Damaged                                                                                          | Slight Damaged<br>C                                                   |  |
|----------------------------------|-----------------------------------------------------------------------------------------------|-------------------------------------------------------------------------------