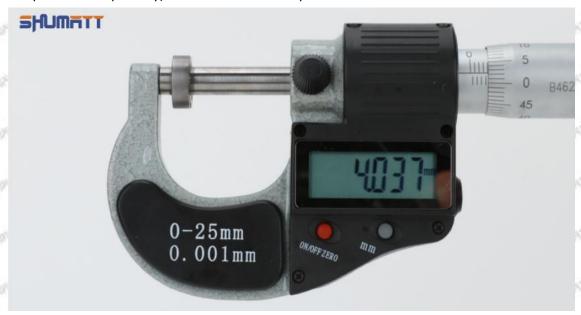

# (2) 16600-5X30A Injector Orifice Plate 501# Customized Items

| No.                          | 1                                                                        | 2                                                                                                                                                                                                                                                                                                                                                                                                                                                                                                                                                                                                                                                                                                                                                                                                                                                                                                                                                                                                                                                                                                                                                                                                                                                                                                                                                                                                                                                                                                                                                                                                                                                                                                                                                                                                                                                                                                                                                                                                                                                                                                                              |
|------------------------------|--------------------------------------------------------------------------|--------------------------------------------------------------------------------------------------------------------------------------------------------------------------------------------------------------------------------------------------------------------------------------------------------------------------------------------------------------------------------------------------------------------------------------------------------------------------------------------------------------------------------------------------------------------------------------------------------------------------------------------------------------------------------------------------------------------------------------------------------------------------------------------------------------------------------------------------------------------------------------------------------------------------------------------------------------------------------------------------------------------------------------------------------------------------------------------------------------------------------------------------------------------------------------------------------------------------------------------------------------------------------------------------------------------------------------------------------------------------------------------------------------------------------------------------------------------------------------------------------------------------------------------------------------------------------------------------------------------------------------------------------------------------------------------------------------------------------------------------------------------------------------------------------------------------------------------------------------------------------------------------------------------------------------------------------------------------------------------------------------------------------------------------------------------------------------------------------------------------------|
| No. Image  Name  Description | Injector Orifice Plate's Front Lettering Orifice plate part number: 501# | Injector Orifice Plate's Side Lettering /                                                                                                                                                                                                                                                                                                                                                                                                                                                                                                                                                                                                                                                                                                                                                                                                                                                                                                                                                                                                                                                                                                                                                                                                                                                                                                                                                                                                                                                                                                                                                                                                                                                                                                                                                                                                                                                                                                                                                                                                                                                                                      |
| No.                          | 543 543 543 53 56 56 56 56 56 56 56 56 56 56 56 56 56                    | 4 4 4 4 4 4 4 4 4 4 4 4 4 4 4 4 4 4 4 4                                                                                                                                                                                                                                                                                                                                                                                                                                                                                                                                                                                                                                                                                                                                                                                                                                                                                                                                                                                                                                                                                                                                                                                                                                                                                                                                                                                                                                                                                                                                                                                                                                                                                                                                                                                                                                                                                                                                                                                                                                                                                        |
| Image                        | 0-25mm<br>0.001mm                                                        | SHUMATT STATE OF THE PARTY OF T |
| Name                         | Injector Orifice Plate's Thickness                                       | 9-Grid Plastic Box                                                                                                                                                                                                                                                                                                                                                                                                                                                                                                                                                                                                                                                                                                                                                                                                                                                                                                                                                                                                                                                                                                                                                                                                                                                                                                                                                                                                                                                                                                                                                                                                                                                                                                                                                                                                                                                                                                                                                                                                                                                                                                             |
| Description                  | Injector orifice plate's thickness range:<br>4.02mm∽4.108mm.             | Prevent damage to the orifice plates during transportation                                                                                                                                                                                                                                                                                                                                                                                                                                                                                                                                                                                                                                                                                                                                                                                                                                                                                                                                                                                                                                                                                                                                                                                                                                                                                                                                                                                                                                                                                                                                                                                                                                                                                                                                                                                                                                                                                                                                                                                                                                                                     |
| No.                          | 5                                                                        | 6                                                                                                                                                                                                                                                                                                                                                                                                                                                                                                                                                                                                                                                                                                                                                                                                                                                                                                                                                                                                                                                                                                                                                                                                                                                                                                                                                                                                                                                                                                                                                                                                                                                                                                                                                                                                                                                                                                                                                                                                                                                                                                                              |
| Image                        | SHUMATT                                                                  | SHUMATT  (P LIN/EI  )                                                                                                                                                                                                                                                                                                                                                                                                                                                                                                                                                                                                                                                                                                                                                                                                                                                                                                                                                                                                                                                                                                                                                                                                                                                                                                                                                                                                                                                                                                                                                                                                                                                                                                                                                                                                                                                                                                                                                                                                                                                                                                          |
| Name                         | Neutral Injector Orifice Plate's Individual<br>Box                       | Orifice Plate's 10pcs Packing Box                                                                                                                                                                                                                                                                                                                                                                                                                                                                                                                                                                                                                                                                                                                                                                                                                                                                                                                                                                                                                                                                                                                                                                                                                                                                                                                                                                                                                                                                                                                                                                                                                                                                                                                                                                                                                                                                                                                                                                                                                                                                                              |
| Description                  | Prevent damage to the orifice plates during transportation               | Liwei orifice plate's 10PCS plastic box to prevent damage to the orifice plates during transportation                                                                                                                                                                                                                                                                                                                                                                                                                                                                                                                                                                                                                                                                                                                                                                                                                                                                                                                                                                                                                                                                                                                                                                                                                                                                                                                                                                                                                                                                                                                                                                                                                                                                                                                                                                                                                                                                                                                                                                                                                          |
| No.                          | -7 - 1 - 1 - 1 - 1 - 1 - 1 - 1 - 1 - 1 -                                 | 8                                                                                                                                                                                                                                                                                                                                                                                                                                                                                                                                                                                                                                                                                                                                                                                                                                                                                                                                                                                                                                                                                                                                                                                                                                                                                                                                                                                                                                                                                                                                                                                                                                                                                                                                                                                                                                                                                                                                                                                                                                                                                                                              |
| Image                        | SHUMATT                                                                  | SHUMAT I                                                                                                                                                                                                                                                                                                                                                                                                                                                                                                                                                                                                                                                                                                                                                                                                                                                                                                                                                                                                                                                                                                                                                                                                                                                                                                                                                                                                                                                                                                                                                                                                                                                                                                                                                                                                                                                                                                                                                                                                                                                                                                                       |