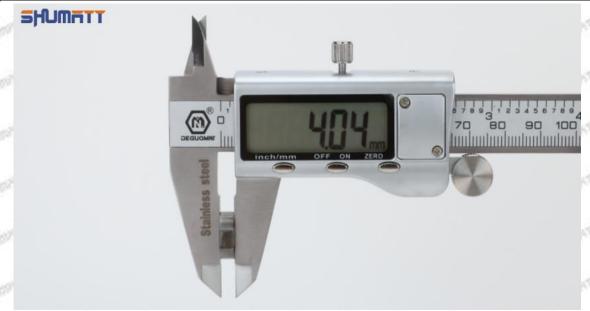

# (2) 16600-5X30A Injector Orifice Plate 501# Customized Items

| No.                          | 1                                                                        | 2                                                                                                                                                                                                                                                                                                                                                                                                                                                                                                                                                                                                                                                                                                                                                                                                                                                                                                                                                                                                                                                                                                                                                                                                                                                                                                                                                                                                                                                                                                                                                                                                                                                                                                                                                                                                                                                                                                                                                                                                                                                                                                                              |
|------------------------------|--------------------------------------------------------------------------|--------------------------------------------------------------------------------------------------------------------------------------------------------------------------------------------------------------------------------------------------------------------------------------------------------------------------------------------------------------------------------------------------------------------------------------------------------------------------------------------------------------------------------------------------------------------------------------------------------------------------------------------------------------------------------------------------------------------------------------------------------------------------------------------------------------------------------------------------------------------------------------------------------------------------------------------------------------------------------------------------------------------------------------------------------------------------------------------------------------------------------------------------------------------------------------------------------------------------------------------------------------------------------------------------------------------------------------------------------------------------------------------------------------------------------------------------------------------------------------------------------------------------------------------------------------------------------------------------------------------------------------------------------------------------------------------------------------------------------------------------------------------------------------------------------------------------------------------------------------------------------------------------------------------------------------------------------------------------------------------------------------------------------------------------------------------------------------------------------------------------------|
| No. Image  Name  Description | Injector Orifice Plate's Front Lettering Orifice plate part number: 501# | Injector Orifice Plate's Side Lettering /                                                                                                                                                                                                                                                                                                                                                                                                                                                                                                                                                                                                                                                                                                                                                                                                                                                                                                                                                                                                                                                                                                                                                                                                                                                                                                                                                                                                                                                                                                                                                                                                                                                                                                                                                                                                                                                                                                                                                                                                                                                                                      |
| No.                          | 543 543 543 53 56 56 56 56 56 56 56 56 56 56 56 56 56                    | 4 4 4 4 4 4 4 4 4 4 4 4 4 4 4 4 4 4 4 4                                                                                                                                                                                                                                                                                                                                                                                                                                                                                                                                                                                                                                                                                                                                                                                                                                                                                                                                                                                                                                                                                                                                                                                                                                                                                                                                                                                                                                                                                                                                                                                                                                                                                                                                                                                                                                                                                                                                                                                                                                                                                        |
| Image                        | 0-25mm<br>0.001mm                                                        | SHUMATT STATE OF THE PARTY OF T |
| Name                         | Injector Orifice Plate's Thickness                                       | 9-Grid Plastic Box                                                                                                                                                                                                                                                                                                                                                                                                                                                                                                                                                                                                                                                                                                                                                                                                                                                                                                                                                                                                                                                                                                                                                                                                                                                                                                                                                                                                                                                                                                                                                                                                                                                                                                                                                                                                                                                                                                                                                                                                                                                                                                             |
| Description                  | Injector orifice plate's thickness range:<br>4.02mm∽4.108mm.             | Prevent damage to the orifice plates during transportation                                                                                                                                                                                                                                                                                                                                                                                                                                                                                                                                                                                                                                                                                                                                                                                                                                                                                                                                                                                                                                                                                                                                                                                                                                                                                                                                                                                                                                                                                                                                                                                                                                                                                                                                                                                                                                                                                                                                                                                                                                                                     |
| No.                          | 5                                                                        | 6                                                                                                                                                                                                                                                                                                                                                                                                                                                                                                                                                                                                                                                                                                                                                                                                                                                                                                                                                                                                                                                                                                                                                                                                                                                                                                                                                                                                                                                                                                                                                                                                                                                                                                                                                                                                                                                                                                                                                                                                                                                                                                                              |
| Image                        | SHUMATT                                                                  | SHUMATT  (P LIN/EI  )                                                                                                                                                                                                                                                                                                                                                                                                                                                                                                                                                                                                                                                                                                                                                                                                                                                                                                                                                                                                                                                                                                                                                                                                                                                                                                                                                                                                                                                                                                                                                                                                                                                                                                                                                                                                                                                                                                                                                                                                                                                                                                          |
| Name                         | Neutral Injector Orifice Plate's Individual<br>Box                       | Orifice Plate's 10pcs Packing Box                                                                                                                                                                                                                                                                                                                                                                                                                                                                                                                                                                                                                                                                                                                                                                                                                                                                                                                                                                                                                                                                                                                                                                                                                                                                                                                                                                                                                                                                                                                                                                                                                                                                                                                                                                                                                                                                                                                                                                                                                                                                                              |
| Description                  | Prevent damage to the orifice plates during transportation               | Liwei orifice plate's 10PCS plastic box to prevent damage to the orifice plates during transportation                                                                                                                                                                                                                                                                                                                                                                                                                                                                                                                                                                                                                                                                                                                                                                                                                                                                                                                                                                                                                                                                                                                                                                                                                                                                                                                                                                                                                                                                                                                                                                                                                                                                                                                                                                                                                                                                                                                                                                                                                          |
| No.                          | -7 - 1 - 1 - 1 - 1 - 1 - 1 - 1 - 1 - 1 -                                 | 8                                                                                                                                                                                                                                                                                                                                                                                                                                                                                                                                                                                                                                                                                                                                                                                                                                                                                                                                                                                                                                                                                                                                                                                                                                                                                                                                                                                                                                                                                                                                                                                                                                                                                                                                                                                                                                                                                                                                                                                                                                                                                                                              |
| Image                        | SHUMATT                                                                  | SHUMAT I                                                                                                                                                                                                                                                                                                                                                                                                                                                                                                                                                                                                                                                                                                                                                                                                                                                                                                                                                                                                                                                                                                                                                                                                                                                                                                                                                                                                                                                                                                                                                                                                                                                                                                                                                                                                                                                                                                                                                                                                                                                                                                                       |