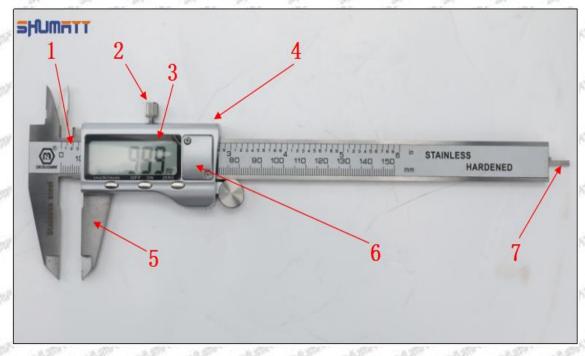

# (2) 16600-5X30A Injector Orifice Plate 501# Customized Items

| No.                          | 1                                                                        | 2                                                                                                                                                                                                                                                                                                                                                                                                                                                                                                                                                                                                                                                                                                                                                                                                                                                                                                                                                                                                                                                                                                                                                                                                                                                                                                                                                                                                                                                                                                                                                                                                                                                                                                                                                                                                                                                                                                                                                                                                                                                                                                                              |
|------------------------------|--------------------------------------------------------------------------|--------------------------------------------------------------------------------------------------------------------------------------------------------------------------------------------------------------------------------------------------------------------------------------------------------------------------------------------------------------------------------------------------------------------------------------------------------------------------------------------------------------------------------------------------------------------------------------------------------------------------------------------------------------------------------------------------------------------------------------------------------------------------------------------------------------------------------------------------------------------------------------------------------------------------------------------------------------------------------------------------------------------------------------------------------------------------------------------------------------------------------------------------------------------------------------------------------------------------------------------------------------------------------------------------------------------------------------------------------------------------------------------------------------------------------------------------------------------------------------------------------------------------------------------------------------------------------------------------------------------------------------------------------------------------------------------------------------------------------------------------------------------------------------------------------------------------------------------------------------------------------------------------------------------------------------------------------------------------------------------------------------------------------------------------------------------------------------------------------------------------------|
| No. Image  Name  Description | Injector Orifice Plate's Front Lettering Orifice plate part number: 501# | Injector Orifice Plate's Side Lettering /                                                                                                                                                                                                                                                                                                                                                                                                                                                                                                                                                                                                                                                                                                                                                                                                                                                                                                                                                                                                                                                                                                                                                                                                                                                                                                                                                                                                                                                                                                                                                                                                                                                                                                                                                                                                                                                                                                                                                                                                                                                                                      |
| No.                          | 543 543 543 53 56 56 56 56 56 56 56 56 56 56 56 56 56                    | 4 4 4 4 4 4 4 4 4 4 4 4 4 4 4 4 4 4 4 4                                                                                                                                                                                                                                                                                                                                                                                                                                                                                                                                                                                                                                                                                                                                                                                                                                                                                                                                                                                                                                                                                                                                                                                                                                                                                                                                                                                                                                                                                                                                                                                                                                                                                                                                                                                                                                                                                                                                                                                                                                                                                        |
| Image                        | 0-25mm<br>0.001mm                                                        | SHUMATT STATE OF THE PARTY OF T |
| Name                         | Injector Orifice Plate's Thickness                                       | 9-Grid Plastic Box                                                                                                                                                                                                                                                                                                                                                                                                                                                                                                                                                                                                                                                                                                                                                                                                                                                                                                                                                                                                                                                                                                                                                                                                                                                                                                                                                                                                                                                                                                                                                                                                                                                                                                                                                                                                                                                                                                                                                                                                                                                                                                             |
| Description                  | Injector orifice plate's thickness range:<br>4.02mm∽4.108mm.             | Prevent damage to the orifice plates during transportation                                                                                                                                                                                                                                                                                                                                                                                                                                                                                                                                                                                                                                                                                                                                                                                                                                                                                                                                                                                                                                                                                                                                                                                                                                                                                                                                                                                                                                                                                                                                                                                                                                                                                                                                                                                                                                                                                                                                                                                                                                                                     |
| No.                          | 5                                                                        | 6                                                                                                                                                                                                                                                                                                                                                                                                                                                                                                                                                                                                                                                                                                                                                                                                                                                                                                                                                                                                                                                                                                                                                                                                                                                                                                                                                                                                                                                                                                                                                                                                                                                                                                                                                                                                                                                                                                                                                                                                                                                                                                                              |
| Image                        | SHUMATT                                                                  | SHUMATT  (P LIN/EI  )                                                                                                                                                                                                                                                                                                                                                                                                                                                                                                                                                                                                                                                                                                                                                                                                                                                                                                                                                                                                                                                                                                                                                                                                                                                                                                                                                                                                                                                                                                                                                                                                                                                                                                                                                                                                                                                                                                                                                                                                                                                                                                          |
| Name                         | Neutral Injector Orifice Plate's Individual<br>Box                       | Orifice Plate's 10pcs Packing Box                                                                                                                                                                                                                                                                                                                                                                                                                                                                                                                                                                                                                                                                                                                                                                                                                                                                                                                                                                                                                                                                                                                                                                                                                                                                                                                                                                                                                                                                                                                                                                                                                                                                                                                                                                                                                                                                                                                                                                                                                                                                                              |
| Description                  | Prevent damage to the orifice plates during transportation               | Liwei orifice plate's 10PCS plastic box to prevent damage to the orifice plates during transportation                                                                                                                                                                                                                                                                                                                                                                                                                                                                                                                                                                                                                                                                                                                                                                                                                                                                                                                                                                                                                                                                                                                                                                                                                                                                                                                                                                                                                                                                                                                                                                                                                                                                                                                                                                                                                                                                                                                                                                                                                          |
| No.                          | -7 - 1 - 1 - 1 - 1 - 1 - 1 - 1 - 1 - 1 -                                 | 8                                                                                                                                                                                                                                                                                                                                                                                                                                                                                                                                                                                                                                                                                                                                                                                                                                                                                                                                                                                                                                                                                                                                                                                                                                                                                                                                                                                                                                                                                                                                                                                                                                                                                                                                                                                                                                                                                                                                                                                                                                                                                                                              |
| Image                        | SHUMATT                                                                  | SHUMAT I                                                                                                                                                                                                                                                                                                                                                                                                                                                                                                                                                                                                                                                                                                                                                                                                                                                                                                                                                                                                                                                                                                                                                                                                                                                                                                                                                                                                                                                                                                                                                                                                                                                                                                                                                                                                                                                                                                                                                                                                                                                                                                                       |