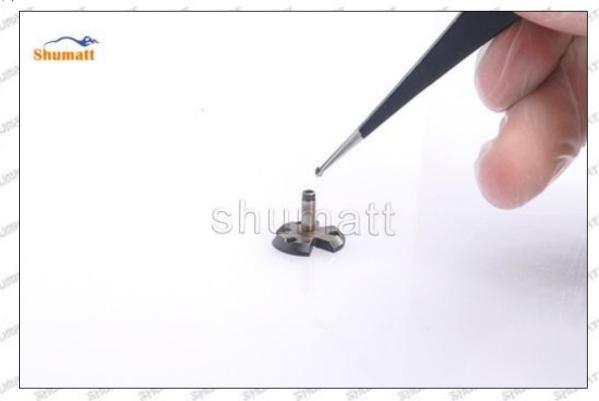

#### (1) 16600-5X30A Injector Orifice Plate 501# Testing

All 16600-5X30A injector orifice plate 501# parts are subjected to A-hole flow test, Z-hole flow test, precision test, high temperature test, low temperature test, pressure test, leakage test, durability test, and various working condition tests.

#### (2) 16600-5X30A Injector Orifice Plate 501# Inspection

The factory inspection of 16600-5X30A injector orifice plate 501# is undergone three inspections - full inspection, random inspection, and batch inspection. Different brands of test benches are used to test 16600-5X30A injector orifice plate 501# for a total of no less than three times for factory inspection, and 16600-5X30A injector orifice plate 501# installation testing environment are progressed in dust-free workshop.