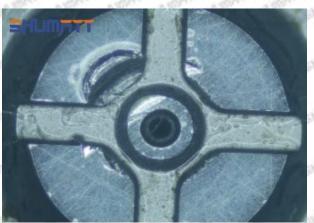

e when installing it



The wear of the middle oil back-flow hole causes gap between semi ball and orifice plate, and causes the orifice plate to be washed out by high-pressure oil

-

#### (3) Highly Damaged



Obvious Wear marks on edge



The misalignment of the semi ball causes damage to the orifice plate when installing it

Mob/WhatsApp: +86 13410541523

Email: <a href="mailto:ruby@shumatt.com">ruby@shumatt.com</a>

© 2022 Shenzhen Shumatt Technology Co., Ltd

Tel: +8675523215133

# SHUMATT

# Shenzhen Shumatt Technology Co., Ltd



The wear of the middle oil back-flow hole causes gap between semi ball and orifice plate, and causes the orifice plate to be washed out by high-pressure oil

/

#### (4) More Pictures of Orifice Plate's Damage Details



The misalignment of the semi ball



Marks of the misalignment of the semi ball



The indentation of the misalignment of the semi ball



Washout marks caused by the presence of impurities in the fuel

Mob/WhatsApp: +86 13410541523

Email: ruby@shumatt.com

© 2022 Shenzhen Shumatt Technology Co., Ltd

Tel: +8675523215133





(5) Impact Classification According to The Degree of Damage to The Orifice Plate

| Damage Type                      | Severe Damaged                                                                                | General Damaged                                                                                          | Slight Damaged<br>C                                                   |  |
|----------------------------------|-------------------------------------------------------------------------