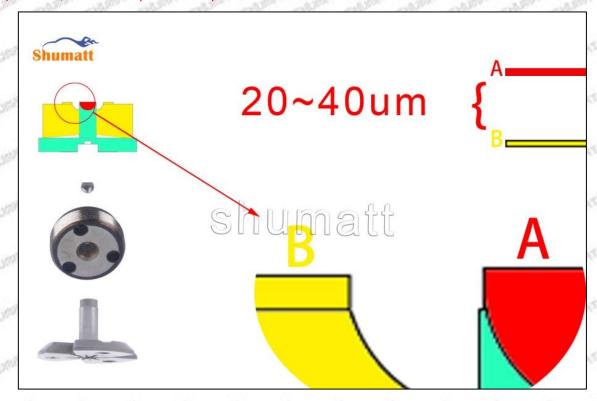

# (2) 16600-5X30A Injector Orifice Plate 501# Customized Items

| No.                          | 1                                                                        | 2                                                                                                                                                                                                                                                                                                                                                                                                                                                                                                                                                                                                                                                                                                                                                                                                                                                                                                                                                                                                                                                                                                                                                                                                                                                                                                                                                                                                                                                                                                                                                                                                                                                                                                                                                                                                                                                                                                                                                                                                                                                                                                                              |
|------------------------------|--------------------------------------------------------------------------|--------------------------------------------------------------------------------------------------------------------------------------------------------------------------------------------------------------------------------------------------------------------------------------------------------------------------------------------------------------------------------------------------------------------------------------------------------------------------------------------------------------------------------------------------------------------------------------------------------------------------------------------------------------------------------------------------------------------------------------------------------------------------------------------------------------------------------------------------------------------------------------------------------------------------------------------------------------------------------------------------------------------------------------------------------------------------------------------------------------------------------------------------------------------------------------------------------------------------------------------------------------------------------------------------------------------------------------------------------------------------------------------------------------------------------------------------------------------------------------------------------------------------------------------------------------------------------------------------------------------------------------------------------------------------------------------------------------------------------------------------------------------------------------------------------------------------------------------------------------------------------------------------------------------------------------------------------------------------------------------------------------------------------------------------------------------------------------------------------------------------------|
| No. Image  Name  Description | Injector Orifice Plate's Front Lettering Orifice plate part number: 501# | Injector Orifice Plate's Side Lettering /                                                                                                                                                                                                                                                                                                                                                                                                                                                                                                                                                                                                                                                                                                                                                                                                                                                                                                                                                                                                                                                                                                                                                                                                                                                                                                                                                                                                                                                                                                                                                                                                                                                                                                                                                                                                                                                                                                                                                                                                                                                                                      |
| No.                          | 543 543 543 53 56 56 56 56 56 56 56 56 56 56 56 56 56                    | 4 4 4 4 4 4 4 4 4 4 4 4 4 4 4 4 4 4 4 4                                                                                                                                                                                                                                                                                                                                                                                                                                                                                                                                                                                                                                                                                                                                                                                                                                                                                                                                                                                                                                                                                                                                                                                                                                                                                                                                                                                                                                                                                                                                                                                                                                                                                                                                                                                                                                                                                                                                                                                                                                                                                        |
| Image                        | 0-25mm<br>0.001mm                                                        | SHUMATT STATE OF THE PARTY OF T |
| Name                         | Injector Orifice Plate's Thickness                                       | 9-Grid Plastic Box                                                                                                                                                                                                                                                                                                                                                                                                                                                                                                                                                                                                                                                                                                                                                                                                                                                                                                                                                                                                                                                                                                                                                                                                                                                                                                                                                                                                                                                                                                                                                                                                                                                                                                                                                                                                                                                                                                                                                                                                                                                                                                             |
| Description                  | Injector orifice plate's thickness range:<br>4.02mm∽4.108mm.             | Prevent damage to the orifice plates during transportation                                                                                                                                                                                                                                                                                                                                                                                                                                                                                                                                                                                                                                                                                                                                                                                                                                                                                                                                                                                                                                                                                                                                                                                                                                                                                                                                                                                                                                                                                                                                                                                                                                                                                                                                                                                                                                                                                                                                                                                                                                                                     |
| No.                          | 5                                                                        | 6                                                                                                                                                                                                                                                                                                                                                                                                                                                                                                                                                                                                                                                                                                                                                                                                                                                                                                                                                                                                                                                                                                                                                                                                                                                                                                                                                                                                                                                                                                                                                                                                                                                                                                                                                                                                                                                                                                                                                                                                                                                                                                                              |
| Image                        | SHUMATT                                                                  | SHUMATT  (P LIN/EI  )                                                                                                                                                                                                                                                                                                                                                                                                                                                                                                                                                                                                                                                                                                                                                                                                                                                                                                                                                                                                                                                                                                                                                                                                                                                                                                                                                                                                                                                                                                                                                                                                                                                                                                                                                                                                                                                                                                                                                                                                                                                                                                          |
| Name                         | Neutral Injector Orifice Plate's Individual<br>Box                       | Orifice Plate's 10pcs Packing Box                                                                                                                                                                                                                                                                                                                                                                                                                                                                                                                                                                                                                                                                                                                                                                                                                                                                                                                                                                                                                                                                                                                                                                                                                                                                                                                                                                                                                                                                                                                                                                                                                                                                                                                                                                                                                                                                                                                                                                                                                                                                                              |
| Description                  | Prevent damage to the orifice plates during transportation               | Liwei orifice plate's 10PCS plastic box to prevent damage to the orifice plates during transportation                                                                                                                                                                                                                                                                                                                                                                                                                                                                                                                                                                                                                                                                                                                                                                                                                                                                                                                                                                                                                                                                                                                                                                                                                                                                                                                                                                                                                                                                                                                                                                                                                                                                                                                                                                                                                                                                                                                                                                                                                          |
| No.                          | -7 - 1 - 1 - 1 - 1 - 1 - 1 - 1 - 1 - 1 -                                 | 8                                                                                                                                                                                                                                                                                                                                                                                                                                                                                                                                                                                                                                                                                                                                                                                                                                                                                                                                                                                                                                                                                                                                                                                                                                                                                                                                                                                                                                                                                                                                                                                                                                                                                                                                                                                                                                                                                                                                                                                                                                                                                                                              |
| Image                        | SHUMATT                                                                  | SHUMAT I                                                                                                                                                                                                                                                                                                                                                                                                                                                                                                                                                                                                                                                                                                                                                                                                                                                                                                                                                                                                                                                                                                                                                                                                                                                                                                                                                                                                                                                                                                                                                                                                                                                                                                                                                                                                                                                                                                                                                                                                                                                                                                                       |