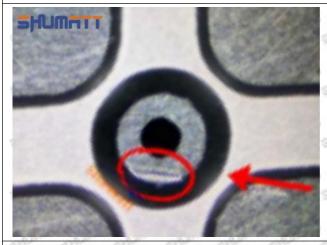

ctor Orifice Plate 501# Manufacturer

Manufacturer: Shenzhen Shumatt Technology Co., Ltd

#### 2. 16600-5X30A Injector Orifice Plate 501# Technical Support

#### 2.1.16600-5X30A Injector Orifice Plate 501# Inspection and Semi Ball Inspection

(1) Magnify 500 times under the microscope to check whether there is indentation on the sealing surface and the oil outlet hole of the orifice plate, check whether there is wear, scratch, damage, rust, depression, semicircle in the center hole of the orifice plate.



Mob/WhatsApp: +86 13410541523 Tel: +8675523215133

Email: <u>ruby@shumatt.com</u> Website: <u>www.shumatt.com</u>

# SHUMATT

## Shenzhen Shumatt Technology Co., Ltd



Orifice plate center deviation inspection



There is indentation on the side, the orifice plate needs to be replaced



There is indentation in the middle oil back-flow hole, the orifice plate needs to be replaced



The middle oil back-flow hole is semicircular, the orifice plate needs to be replaced

Website: www.shumatt.com

⚠ The blockage of the oil back-flow hole will cause small volume of the oil return, and the oil will not be injected.

⚠ When oil back-flow hole becomes larger, it causes the semi ball to be not tightly sealed, which causes the fuel injection pressure cannot be established, then the fuel injector cannot work normally.

⚠ The wear on orifice plate's surface causes gap to the semi ball, which leads to large volume of oil return, in serious cases, the pressure can not be built up and nozzle will spray oil directly.

The blockage of the oil inlet hole (side hole) will cause small amoun