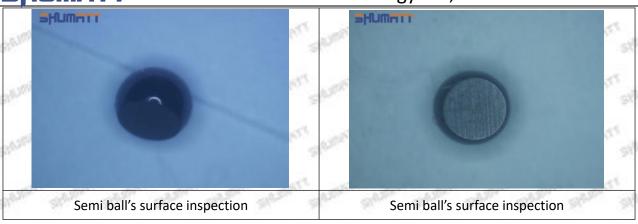

the semi ball to be not tightly sealed, which causes the fuel injection pressure cannot be established, then the fuel injector cannot work normally.

⚠ The wear on orifice plate's surface causes gap to the semi ball, which leads to large volume of oil return, in serious cases, the pressure can not be built up and nozzle will spray oil directly.

The blockage of the oil inlet hole (side hole) will cause small amount of oil return, the blockage of oil inlet side hole will cause the injector cannot build a pressure chamber, as a result, the injector cannot work normally.

(2) Magnified 500 times under the microscope, check the plane position of the semi ball, if there is any scratch, it is recommended to replace it.

Mob/WhatsApp: +86 13410541523 Tel: +8675523215133

Email: ruby@shumatt.com



### 2.2.16600-5X30A Injector Orifice Plate 501# Level of Damage Inspection

#### (1) Slight Damaged



Mob/WhatsApp: +86 13410541523 Tel: +8675523215133

Email: <u>ruby@shumatt.com</u> Website: <u>www.shumatt.com</u>

#### (2) Moderate Damaged



Wear marks on edge



The misalignment of the semi ball causes damage to the orifice plate when installing it



The wear of the middle oil back-flow hole causes gap between semi ball and orifice plate, and causes the orifice plate to be washed out by high-pressure oil

-

#### (3) Highly Damaged



Obvious Wear marks on edge



The misalignment of the semi ball causes damage to the orifice plate when installing it

Mob/WhatsApp: +86 13410541523

Email: <a href="mailto:ruby@shumatt.com">ruby@shumatt.com</a>

© 2022 Shenzhen Shumatt Technology Co