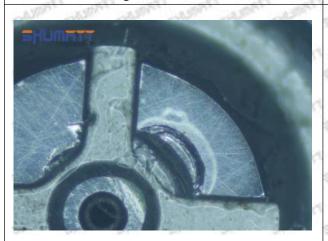

oil back-flow hole causes gap between semi ball and orifice plate, and causes the orifice plate to be washed out by high-pressure oil

-

#### (3) Highly Damaged



Obvious Wear marks on edge



The misalignment of the semi ball causes damage to the orifice plate when installing it

Mob/WhatsApp: +86 13410541523

Email: <a href="mailto:ruby@shumatt.com">ruby@shumatt.com</a>

© 2022 Shenzhen Shumatt Technology Co., Ltd

Tel: +8675523215133

# SHUMATT

# Shenzhen Shumatt Technology Co., Ltd



The wear of the middle oil back-flow hole causes gap between semi ball and orifice plate, and causes the orifice plate to be washed out by high-pressure oil

/

#### (4) More Pictures of Orifice Plate's Damage Details



The misalignment of the semi ball



Marks of the misalignment of the semi ball



The indentation of the misalignment of the semi ball



Washout marks caused by the presence of impurities in the fuel

Mob/WhatsApp: +86 13410541523

Email: ruby@shumatt.com

© 2022 Shenzhen Shumatt Technology Co., Ltd

Tel: +8675523215133





(5) Impact Classification According to The Degree of Damage to The Orifice Plate

| Damage Type                      | Severe Damaged                                                                                | General Damaged                                                                                          | Slight Damaged<br>C                                                   |  |
|----------------------------------|-----------------------------------------------------------------------------------------------|-----------------------