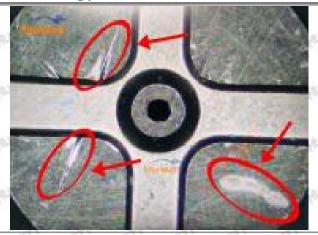

cified in the vehicle engine maintenance manual.

#### 1.11.16600-5X30A Injector Orifice Plate 501# Manufacturer

Manufacturer: Shenzhen Shumatt Technology Co., Ltd

#### 2. 16600-5X30A Injector Orifice Plate 501# Technical Support

#### 2.1.16600-5X30A Injector Orifice Plate 501# Inspection and Semi Ball Inspection

(1) Magnify 500 times under the microscope to check whether there is indentation on the sealing surface and the oil outlet hole of the orifice plate, check whether there is wear, scratch, damage, rust, depression, semicircle in the center hole of the orifice plate.



Mob/WhatsApp: +86 13410541523 Tel: +8675523215133

Email: <u>ruby@shumatt.com</u> Website: <u>www.shumatt.com</u>

# SHUMATT

## Shenzhen Shumatt Technology Co., Ltd



Orifice plate center deviation inspection



There is indentation on the side, the orifice plate needs to be replaced



There is indentation in the middle oil back-flow hole, the orifice plate needs to be replaced



The middle oil back-flow hole is semicircular, the orifice plate needs to be replaced

Website: www.shumatt.com

⚠ The blockage of the oil back-flow hole will cause small volume of the oil return, and the oil will not be injected.

⚠ When oil back-flow hole becomes larger, it causes the semi ball to be not tightly sealed, which causes the fuel injection pressure cannot be established, then the fuel injector cannot work normally.

⚠ The wear on orifice plate's surface causes gap to the semi ball, which leads to large volume of oil return, in serious cases, the pressure can not be built up and nozzle will spray oil dire