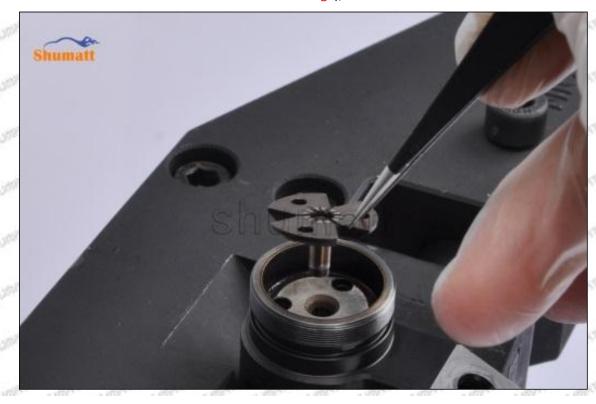

#### (1) 16600-5X30A Injector Orifice Plate 501# Testing

All 16600-5X30A injector orifice plate 501# parts are subjected to A-hole flow test, Z-hole flow test, precision test, high temperature test, low temperature test, pressure test, leakage test, durability test, and various working condition tests.

#### (2) 16600-5X30A Injector Orifice Plate 501# Inspection

The factory inspection of 16600-5X30A injector orifice plate 501# is undergone three inspections - full inspection, random inspection, and batch inspection. Different brands of test benches are used to test 16600-5X30A injector orifice plate 501# for a total of no less than three times for factory inspection, and 16600-5X30A injector orifice plate 501# installation testing environment are progressed in dust-free workshop.