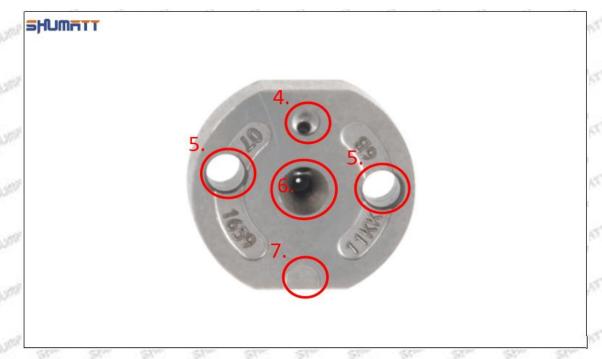

#### (2) 16600-5X30A Injector Orifice Plate 501# Part Number Common Writing

501#, 501, 295050-6130, 2950506130, 2950506130