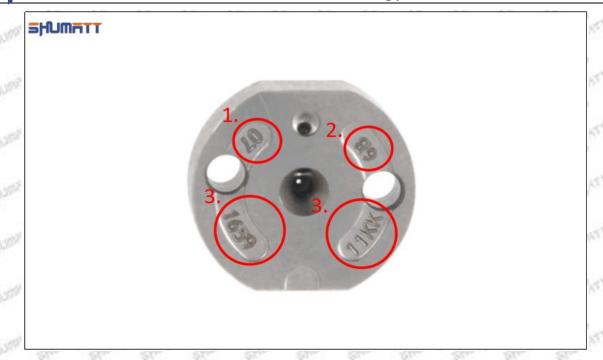

#### (2) 16600-5X30A Injector Orifice Plate 501# Part Number Common Writing

501#, 501, 295050-6130, 2950506130, 2950506130