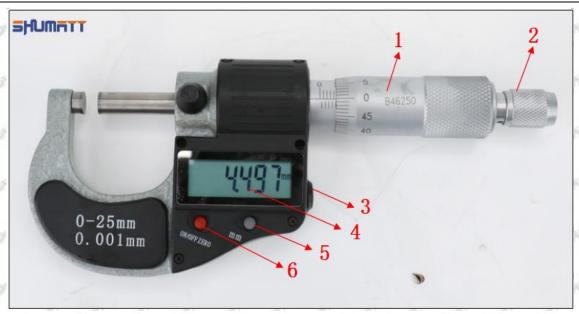

# (2) 16600-5X30A Injector Orifice Plate 501# Customized Items

| No.                          | 1                                                                        | 2                                                                                                                                                                                                                                                                                                                                                                                                                                                                                                                                                                                                                                                                                                                                                                                                                                                                                                                                                                                                                                                                                                                                                                                                                                                                                                                                                                                                                                                                                                                                                                                                                                                                                                                                                                                                                                                                                                                                                                                                                                                                                                                              |
|------------------------------|--------------------------------------------------------------------------|--------------------------------------------------------------------------------------------------------------------------------------------------------------------------------------------------------------------------------------------------------------------------------------------------------------------------------------------------------------------------------------------------------------------------------------------------------------------------------------------------------------------------------------------------------------------------------------------------------------------------------------------------------------------------------------------------------------------------------------------------------------------------------------------------------------------------------------------------------------------------------------------------------------------------------------------------------------------------------------------------------------------------------------------------------------------------------------------------------------------------------------------------------------------------------------------------------------------------------------------------------------------------------------------------------------------------------------------------------------------------------------------------------------------------------------------------------------------------------------------------------------------------------------------------------------------------------------------------------------------------------------------------------------------------------------------------------------------------------------------------------------------------------------------------------------------------------------------------------------------------------------------------------------------------------------------------------------------------------------------------------------------------------------------------------------------------------------------------------------------------------|
| No. Image  Name  Description | Injector Orifice Plate's Front Lettering Orifice plate part number: 501# | Injector Orifice Plate's Side Lettering /                                                                                                                                                                                                                                                                                                                                                                                                                                                                                                                                                                                                                                                                                                                                                                                                                                                                                                                                                                                                                                                                                                                                                                                                                                                                                                                                                                                                                                                                                                                                                                                                                                                                                                                                                                                                                                                                                                                                                                                                                                                                                      |
| No.                          | 543 543 543 53 56 56 56 56 56 56 56 56 56 56 56 56 56                    | 4 4 4 4 4 4 4 4 4 4 4 4 4 4 4 4 4 4 4 4                                                                                                                                                                                                                                                                                                                                                                                                                                                                                                                                                                                                                                                                                                                                                                                                                                                                                                                                                                                                                                                                                                                                                                                                                                                                                                                                                                                                                                                                                                                                                                                                                                                                                                                                                                                                                                                                                                                                                                                                                                                                                        |
| Image                        | 0-25mm<br>0.001mm                                                        | SHUMATT STATE OF THE PARTY OF T |
| Name                         | Injector Orifice Plate's Thickness                                       | 9-Grid Plastic Box                                                                                                                                                                                                                                                                                                                                                                                                                                                                                                                                                                                                                                                                                                                                                                                                                                                                                                                                                                                                                                                                                                                                                                                                                                                                                                                                                                                                                                                                                                                                                                                                                                                                                                                                                                                                                                                                                                                                                                                                                                                                                                             |
| Description                  | Injector orifice plate's thickness range:<br>4.02mm∽4.108mm.             | Prevent damage to the orifice plates during transportation                                                                                                                                                                                                                                                                                                                                                                                                                                                                                                                                                                                                                                                                                                                                                                                                                                                                                                                                                                                                                                                                                                                                                                                                                                                                                                                                                                                                                                                                                                                                                                                                                                                                                                                                                                                                                                                                                                                                                                                                                                                                     |
| No.                          | 5                                                                        | 6                                                                                                                                                                                                                                                                                                                                                                                                                                                                                                                                                                                                                                                                                                                                                                                                                                                                                                                                                                                                                                                                                                                                                                                                                                                                                                                                                                                                                                                                                                                                                                                                                                                                                                                                                                                                                                                                                                                                                                                                                                                                                                                              |
| Image                        | SHUMATT                                                                  | SHUMATT  (P LIN/EI  )                                                                                                                                                                                                                                                                                                                                                                                                                                                                                                                                                                                                                                                                                                                                                                                                                                                                                                                                                                                                                                                                                                                                                                                                                                                                                                                                                                                                                                                                                                                                                                                                                                                                                                                                                                                                                                                                                                                                                                                                                                                                                                          |
| Name                         | Neutral Injector Orifice Plate's Individual<br>Box                       | Orifice Plate's 10pcs Packing Box                                                                                                                                                                                                                                                                                                                                                                                                                                                                                                                                                                                                                                                                                                                                                                                                                                                                                                                                                                                                                                                                                                                                                                                                                                                                                                                                                                                                                                                                                                                                                                                                                                                                                                                                                                                                                                                                                                                                                                                                                                                                                              |
| Description                  | Prevent damage to the orifice plates during transportation               | Liwei orifice plate's 10PCS plastic box to prevent damage to the orifice plates during transportation                                                                                                                                                                                                                                                                                                                                                                                                                                                                                                                                                                                                                                                                                                                                                                                                                                                                                                                                                                                                                                                                                                                                                                                                                                                                                                                                                                                                                                                                                                                                                                                                                                                                                                                                                                                                                                                                                                                                                                                                                          |
| No.                          | -7 - 1 - 1 - 1 - 1 - 1 - 1 - 1 - 1 - 1 -                                 | 8                                                                                                                                                                                                                                                                                                                                                                                                                                                                                                                                                                                                                                                                                                                                                                                                                                                                                                                                                                                                                                                                                                                                                                                                                                                                                                                                                                                                                                                                                                                                                                                                                                                                                                                                                                                                                                                                                                                                                                                                                                                                                                                              |
| Image                        | SHUMATT                                                                  | SHUMAT I                                                                                                                                                                                                                                                                                                                                                                                                                                                                                                                                                                                                                                                                                                                                                                                                                                                                                                                                                                                                                                                                                                                                                                                                                                                                                                                                                                                                                                                                                                                                                                                                                                                                                                                                                                                                                                                                                                                                                                                                                                                                                                                       |