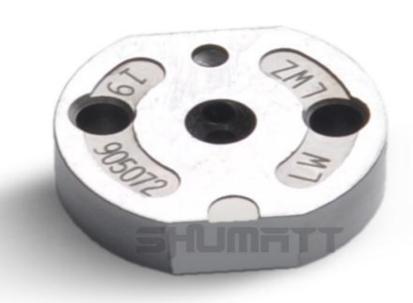

#### 1. 16600-5X30A Injector Orifice Plate 501# Introduction

#### 1.1. 16600-5X30A Injector Orifice Plate 501# Basic Information

| Title | China made new 16600-5X30A fuel Injector Orifice Plate's 501# |  |  |
|-------|---------------------------------------------------------------|--|--|
| SKU1  | G1Z11000000501                                                |  |  |
| SKU2  | G1L32000000501                                                |  |  |
| SKU3  | G1N12950405010                                                |  |  |