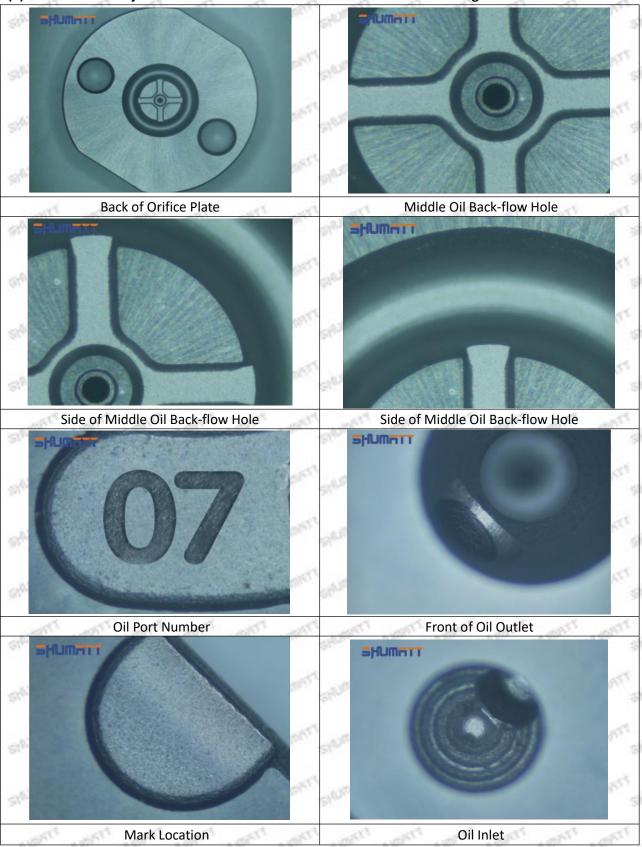

# (2) 16600-5X30A Injector Orifice Plate 501# Customized Items

| No.                          | 1                                                                        | 2                                                                                                                                                                                                                                                                                                                                                                                                                                                                                                                                                                                                                                                                                                                                                                                                                                                                                                                                                                                                                                                                                                                                                                                                                                                                                                                                                                                                                                                                                                                                                                                                                                                                                                                                                                                                                                                                                                                                                                                                                                                                                                                              |
|------------------------------|--------------------------------------------------------------------------|--------------------------------------------------------------------------------------------------------------------------------------------------------------------------------------------------------------------------------------------------------------------------------------------------------------------------------------------------------------------------------------------------------------------------------------------------------------------------------------------------------------------------------------------------------------------------------------------------------------------------------------------------------------------------------------------------------------------------------------------------------------------------------------------------------------------------------------------------------------------------------------------------------------------------------------------------------------------------------------------------------------------------------------------------------------------------------------------------------------------------------------------------------------------------------------------------------------------------------------------------------------------------------------------------------------------------------------------------------------------------------------------------------------------------------------------------------------------------------------------------------------------------------------------------------------------------------------------------------------------------------------------------------------------------------------------------------------------------------------------------------------------------------------------------------------------------------------------------------------------------------------------------------------------------------------------------------------------------------------------------------------------------------------------------------------------------------------------------------------------------------|
| No. Image  Name  Description | Injector Orifice Plate's Front Lettering Orifice plate part number: 501# | Injector Orifice Plate's Side Lettering /                                                                                                                                                                                                                                                                                                                                                                                                                                                                                                                                                                                                                                                                                                                                                                                                                                                                                                                                                                                                                                                                                                                                                                                                                                                                                                                                                                                                                                                                                                                                                                                                                                                                                                                                                                                                                                                                                                                                                                                                                                                                                      |
| No.                          | 543 543 543 53 56 56 56 56 56 56 56 56 56 56 56 56 56                    | 4 4 4 4 4 4 4 4 4 4 4 4 4 4 4 4 4 4 4 4                                                                                                                                                                                                                                                                                                                                                                                                                                                                                                                                                                                                                                                                                                                                                                                                                                                                                                                                                                                                                                                                                                                                                                                                                                                                                                                                                                                                                                                                                                                                                                                                                                                                                                                                                                                                                                                                                                                                                                                                                                                                                        |
| Image                        | 0-25mm<br>0.001mm                                                        | SHUMATT STATE OF THE PARTY OF T |
| Name                         | Injector Orifice Plate's Thickness                                       | 9-Grid Plastic Box                                                                                                                                                                                                                                                                                                                                                                                                                                                                                                                                                                                                                                                                                                                                                                                                                                                                                                                                                                                                                                                                                                                                                                                                                                                                                                                                                                                                                                                                                                                                                                                                                                                                                                                                                                                                                                                                                                                                                                                                                                                                                                             |
| Description                  | Injector orifice plate's thickness range:<br>4.02mm∽4.108mm.             | Prevent damage to the orifice plates during transportation                                                                                                                                                                                                                                                                                                                                                                                                                                                                                                                                                                                                                                                                                                                                                                                                                                                                                                                                                                                                                                                                                                                                                                                                                                                                                                                                                                                                                                                                                                                                                                                                                                                                                                                                                                                                                                                                                                                                                                                                                                                                     |
| No.                          | 5                                                                        | 6                                                                                                                                                                                                                                                                                                                                                                                                                                                                                                                                                                                                                                                                                                                                                                                                                                                                                                                                                                                                                                                                                                                                                                                                                                                                                                                                                                                                                                                                                                                                                                                                                                                                                                                                                                                                                                                                                                                                                                                                                                                                                                                              |
| Image                        | SHUMATT                                                                  | SHUMATT  (P LIN/EI  )                                                                                                                                                                                                                                                                                                                                                                                                                                                                                                                                                                                                                                                                                                                                                                                                                                                                                                                                                                                                                                                                                                                                                                                                                                                                                                                                                                                                                                                                                                                                                                                                                                                                                                                                                                                                                                                                                                                                                                                                                                                                                                          |
| Name                         | Neutral Injector Orifice Plate's Individual<br>Box                       | Orifice Plate's 10pcs Packing Box                                                                                                                                                                                                                                                                                                                                                                                                                                                                                                                                                                                                                                                                                                                                                                                                                                                                                                                                                                                                                                                                                                                                                                                                                                                                                                                                                                                                                                                                                                                                                                                                                                                                                                                                                                                                                                                                                                                                                                                                                                                                                              |
| Description                  | Prevent damage to the orifice plates during transportation               | Liwei orifice plate's 10PCS plastic box to prevent damage to the orifice plates during transportation                                                                                                                                                                                                                                                                                                                                                                                                                                                                                                                                                                                                                                                                                                                                                                                                                                                                                                                                                                                                                                                                                                                                                                                                                                                                                                                                                                                                                                                                                                                                                                                                                                                                                                                                                                                                                                                                                                                                                                                                                          |
| No.                          | -7 - 1 - 1 - 1 - 1 - 1 - 1 - 1 - 1 - 1 -                                 | 8                                                                                                                                                                                                                                                                                                                                                                                                                                                                                                                                                                                                                                                                                                                                                                                                                                                                                                                                                                                                                                                                                                                                                                                                                                                                                                                                                                                                                                                                                                                                                                                                                                                                                                                                                                                                                                                                                                                                                                                                                                                                                                                              |
| Image                        | SHUMATT                                                                  | SHUMAT I                                                                                                                                                                                                                                                                                                                                                                                                                                                                                                                                                                                                                                                                                                                                                                                                                                                                                                                                                                                                                                                                                                                                                                                                                                                                                                                                                                                                                                                                                                                                                                                                                                                                                                                                                                                                                                                                                                                                                                                                                                                                                                                       |