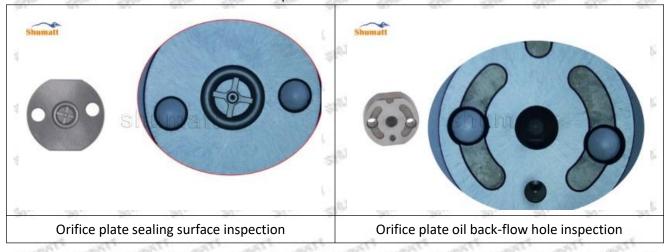

1# failure caused by not following the cleaning requirements specified in the vehicle engine maintenance manual.

16600-5X30A injector orifice plate 501# failure caused by failure to replace consumable parts as specified in the vehicle engine maintenance manual.

#### 1.11.16600-5X30A Injector Orifice Plate 501# Manufacturer

Manufacturer: Shenzhen Shumatt Technology Co., Ltd

#### 2. 16600-5X30A Injector Orifice Plate 501# Technical Support

#### 2.1.16600-5X30A Injector Orifice Plate 501# Inspection and Semi Ball Inspection

(1) Magnify 500 times under the microscope to check whether there is indentation on the sealing surface and the oil outlet hole of the orifice plate, check whether there is wear, scratch, damage, rust, depression, semicircle in the center hole of the orifice plate.



Mob/WhatsApp: +86 13410541523 Tel: +8675523215133

Email: <u>ruby@shumatt.com</u> Website: <u>www.shumatt.com</u>

# SHUMATT

## Shenzhen Shumatt Technology Co., Ltd



Orifice plate center deviation inspection



There is indentation on the side, the orifice plate needs to be replaced



There is indentation in the middle oil back-flow hole, the orifice plate needs to be replaced



The middle oil back-flow hole is semicircular, the orifice plate needs to be replaced

Website: www.shumatt.com

⚠ The blockage of the oil back-flow hole will cause small volume of the oil return, and the oil will not be injected.

⚠ When oil back-flow hole becomes larger, it causes the semi ball to be not tightly sealed, which causes the fuel injection pressure cannot be established, then the fuel injector