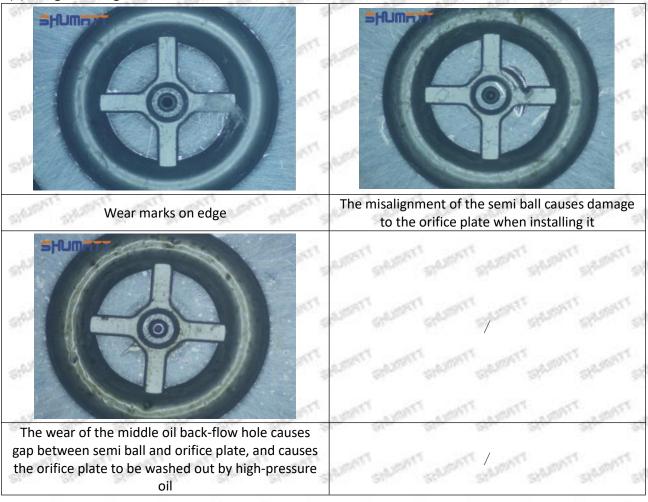

#### UPS Logistics Time: Country or Region of Departure: China's Mainland

| Country of<br>Destination | Estimated<br>Arrival Time | Country of Destination | Estimated<br>Arrival Time | Country of Destination                   | Estimated<br>Arrival Time |
|---------------------------|---------------------------|------------------------|---------------------------|------------------------------------------|---------------------------|
| Japan                     | 3 Days                    | UK                     | 5-7Days                   | Egypt                                    | 5-7 Days                  |
| Turkey                    | 5-7 Days                  | Singapore              | 3 Days                    | Switzerland                              | 5-7 Days                  |
| Bahrain                   | 5-7 Days                  | Latvia                 | 7-10 Days                 | New Zealand                              | 7-10 Days                 |
| Sri Lanka                 | 5-7 Days                  | Thailand               | 3 Days                    | Austria                                  | 5-7 Days                  |
| Romania                   | 5-7 Days                  | Vietnam                | 3-5 Days                  | Estonia                                  | 5-7 Days                  |
| Malaysia                  | 3-5 Days                  | Israel                 | 5-7 Days                  | Mexico                                   | 7-10 Days                 |
| France                    | 5-7 Days                  | America                | 5-7 Days                  | United Arab Emirates                     | 5-7 Days                  |
| Italy                     | 5-7 Days                  | Netherlands            | 5-7 Days                  | Bengal                                   | 7-10 Days                 |
| Lebanon                   | 5-7 Days                  | Philippine             | 3-5 Days                  | Greece                                   | 7-10 Days                 |
| South Korea               | 3 Days                    | Spain                  | 5-7 Days                  | Myanmar                                  | 5-7 Days                  |
| Canada                    | 5-7 Days                  | Germany                | 5-7 Days                  | Saudi Arabia                             | 7-10 Days                 |
| Portugal                  | 5-7 Days                  | Australia              | 5-7 Days                  | South Africa                             | 7-10 Days                 |
| Denmark                   | 5-7 Days                  | Belgium                | 5-7 Days                  | Ukraine                                  | 7-10 Days                 |
| India                     | 7-10 Days                 | Qatar                  | 7-10 Days                 | Poland                                   | 5-7 Days                  |
| Indonesia                 | 3-5 Days                  | Morocco                | 7-10 Days                 | Pakistan                                 | 7-10 Days                 |
| Kuwait                    | 7-10 Days                 | Par Shirm Shirm        | Elgn. Slynn               | 28 28 28 28 28 28 28 28 28 28 28 28 28 2 | SKA                       |

The logistics time is for reference only, subjects are according to the actual arrival.

#### 3.7.16600-5X30A Injector Orifice Plate 501# Packing

Domestic express packaging: Usually wrapped in waterproof scotch tape, such as picture No.1.

Mob/WhatsApp: +86 13410541523 Tel: +8675523215133

Email: ruby@shumatt.com Website: www.shumatt.com