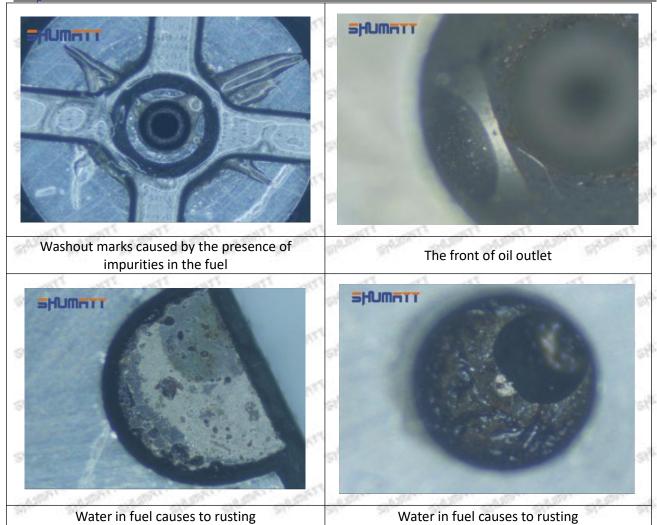

the orifice plate when installing it

Mob/WhatsApp: +86 13410541523

Email: <a href="mailto:ruby@shumatt.com">ruby@shumatt.com</a>

© 2022 Shenzhen Shumatt Technology Co., Ltd

Tel: +8675523215133

# SHUMATT

# Shenzhen Shumatt Technology Co., Ltd



The wear of the middle oil back-flow hole causes gap between semi ball and orifice plate, and causes the orifice plate to be washed out by high-pressure oil

/

#### (4) More Pictures of Orifice Plate's Damage Details



The misalignment of the semi ball



Marks of the misalignment of the semi ball



The indentation of the misalignment of the semi ball



Washout marks caused by the presence of impurities in the fuel

Mob/WhatsApp: +86 13410541523

Email: ruby@shumatt.com

© 2022 Shenzhen Shumatt Technology Co., Ltd

Tel: +8675523215133





(5) Impact Classification According to The Degree of Damage to The Orifice Plate

| Damage Type                      | Severe Damaged                                                                                | General Damaged                                                                                          | Slight Damaged<br>C                                                   |  |
|----------------------------------|-----------------------------------------------------------------------------------------------|----------------------------------------------------------------------------------------------------------|-----------------------------------------------------------------------|--|
| Classification                   | Α