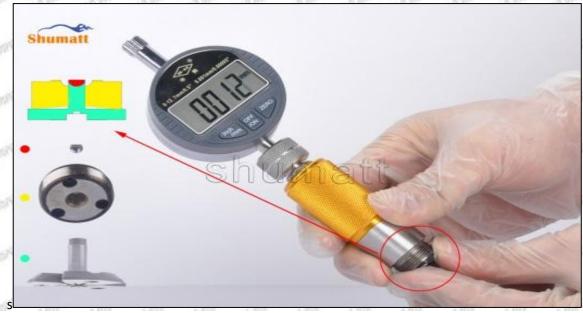

# (2) 16600-5X30A Injector Orifice Plate 501# Customized Items

| No.                          | 1                                                                        | 2                                                                                                                                                                                                                                                                                                                                                                                                                                                                                                                                                                                                                                                                                                                                                                                                                                                                                                                                                                                                                                                                                                                                                                                                                                                                                                                                                                                                                                                                                                                                                                                                                                                                                                                                                                                                                                                                                                                                                                                                                                                                                                                              |
|------------------------------|--------------------------------------------------------------------------|--------------------------------------------------------------------------------------------------------------------------------------------------------------------------------------------------------------------------------------------------------------------------------------------------------------------------------------------------------------------------------------------------------------------------------------------------------------------------------------------------------------------------------------------------------------------------------------------------------------------------------------------------------------------------------------------------------------------------------------------------------------------------------------------------------------------------------------------------------------------------------------------------------------------------------------------------------------------------------------------------------------------------------------------------------------------------------------------------------------------------------------------------------------------------------------------------------------------------------------------------------------------------------------------------------------------------------------------------------------------------------------------------------------------------------------------------------------------------------------------------------------------------------------------------------------------------------------------------------------------------------------------------------------------------------------------------------------------------------------------------------------------------------------------------------------------------------------------------------------------------------------------------------------------------------------------------------------------------------------------------------------------------------------------------------------------------------------------------------------------------------|
| No. Image  Name  Description | Injector Orifice Plate's Front Lettering Orifice plate part number: 501# | Injector Orifice Plate's Side Lettering /                                                                                                                                                                                                                                                                                                                                                                                                                                                                                                                                                                                                                                                                                                                                                                                                                                                                                                                                                                                                                                                                                                                                                                                                                                                                                                                                                                                                                                                                                                                                                                                                                                                                                                                                                                                                                                                                                                                                                                                                                                                                                      |
| No.                          | 543 543 543 53 56 56 56 56 56 56 56 56 56 56 56 56 56                    | 4 4 4 4 4 4 4 4 4 4 4 4 4 4 4 4 4 4 4 4                                                                                                                                                                                                                                                                                                                                                                                                                                                                                                                                                                                                                                                                                                                                                                                                                                                                                                                                                                                                                                                                                                                                                                                                                                                                                                                                                                                                                                                                                                                                                                                                                                                                                                                                                                                                                                                                                                                                                                                                                                                                                        |
| Image                        | 0-25mm<br>0.001mm                                                        | SHUMATT STATE OF THE PARTY OF T |
| Name                         | Injector Orifice Plate's Thickness                                       | 9-Grid Plastic Box                                                                                                                                                                                                                                                                                                                                                                                                                                                                                                                                                                                                                                                                                                                                                                                                                                                                                                                                                                                                                                                                                                                                                                                                                                                                                                                                                                                                                                                                                                                                                                                                                                                                                                                                                                                                                                                                                                                                                                                                                                                                                                             |
| Description                  | Injector orifice plate's thickness range:<br>4.02mm∽4.108mm.             | Prevent damage to the orifice plates during transportation                                                                                                                                                                                                                                                                                                                                                                                                                                                                                                                                                                                                                                                                                                                                                                                                                                                                                                                                                                                                                                                                                                                                                                                                                                                                                                                                                                                                                                                                                                                                                                                                                                                                                                                                                                                                                                                                                                                                                                                                                                                                     |
| No.                          | 5                                                                        | 6                                                                                                                                                                                                                                                                                                                                                                                                                                                                                                                                                                                                                                                                                                                                                                                                                                                                                                                                                                                                                                                                                                                                                                                                                                                                                                                                                                                                                                                                                                                                                                                                                                                                                                                                                                                                                                                                                                                                                                                                                                                                                                                              |
| Image                        | SHUMATT                                                                  | SHUMATT  (P LIN/EI  )                                                                                                                                                                                                                                                                                                                                                                                                                                                                                                                                                                                                                                                                                                                                                                                                                                                                                                                                                                                                                                                                                                                                                                                                                                                                                                                                                                                                                                                                                                                                                                                                                                                                                                                                                                                                                                                                                                                                                                                                                                                                                                          |
| Name                         | Neutral Injector Orifice Plate's Individual<br>Box                       | Orifice Plate's 10pcs Packing Box                                                                                                                                                                                                                                                                                                                                                                                                                                                                                                                                                                                                                                                                                                                                                                                                                                                                                                                                                                                                                                                                                                                                                                                                                                                                                                                                                                                                                                                                                                                                                                                                                                                                                                                                                                                                                                                                                                                                                                                                                                                                                              |
| Description                  | Prevent damage to the orifice plates during transportation               | Liwei orifice plate's 10PCS plastic box to prevent damage to the orifice plates during transportation                                                                                                                                                                                                                                                                                                                                                                                                                                                                                                                                                                                                                                                                                                                                                                                                                                                                                                                                                                                                                                                                                                                                                                                                                                                                                                                                                                                                                                                                                                                                                                                                                                                                                                                                                                                                                                                                                                                                                                                                                          |
| No.                          | -7 - 1 - 1 - 1 - 1 - 1 - 1 - 1 - 1 - 1 -                                 | 8                                                                                                                                                                                                                                                                                                                                                                                                                                                                                                                                                                                                                                                                                                                                                                                                                                                                                                                                                                                                                                                                                                                                                                                                                                                                                                                                                                                                                                                                                                                                                                                                                                                                                                                                                                                                                                                                                                                                                                                                                                                                                                                              |
| Image                        | SHUMATT                                                                  | SHUMAT I                                                                                                                                                                                                                                                                                                                                                                                                                                                                                                                                                                                                                                                                                                                                                                                                                                                                                                                                                                                                                                                                                                                                                                                                                                                                                                                                                                                                                                                                                                                                                                                                                                                                                                                                                                                                                                                                                                                                                                                                                                                                                                                       |