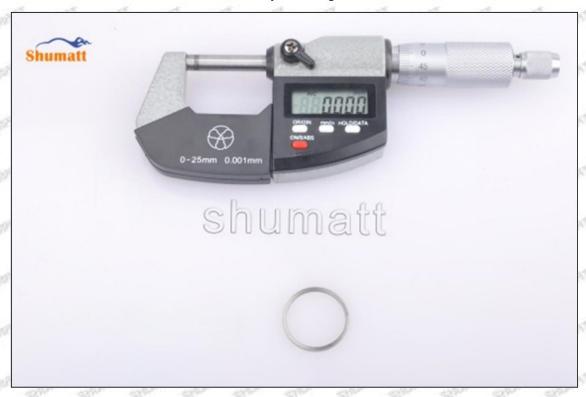

# (2) 16600-5X30A Injector Orifice Plate 501# Customized Items

| No.                          | 1                                                                        | 2                                                                                                                                                                                                                                                                                                                                                                                                                                                                                                                                                                                                                                                                                                                                                                                                                                                                                                                                                                                                                                                                                                                                                                                                                                                                                                                                                                                                                                                                                                                                                                                                                                                                                                                                                                                                                                                                                                                                                                                                                                                                                                                              |
|------------------------------|--------------------------------------------------------------------------|--------------------------------------------------------------------------------------------------------------------------------------------------------------------------------------------------------------------------------------------------------------------------------------------------------------------------------------------------------------------------------------------------------------------------------------------------------------------------------------------------------------------------------------------------------------------------------------------------------------------------------------------------------------------------------------------------------------------------------------------------------------------------------------------------------------------------------------------------------------------------------------------------------------------------------------------------------------------------------------------------------------------------------------------------------------------------------------------------------------------------------------------------------------------------------------------------------------------------------------------------------------------------------------------------------------------------------------------------------------------------------------------------------------------------------------------------------------------------------------------------------------------------------------------------------------------------------------------------------------------------------------------------------------------------------------------------------------------------------------------------------------------------------------------------------------------------------------------------------------------------------------------------------------------------------------------------------------------------------------------------------------------------------------------------------------------------------------------------------------------------------|
| No. Image  Name  Description | Injector Orifice Plate's Front Lettering Orifice plate part number: 501# | Injector Orifice Plate's Side Lettering /                                                                                                                                                                                                                                                                                                                                                                                                                                                                                                                                                                                                                                                                                                                                                                                                                                                                                                                                                                                                                                                                                                                                                                                                                                                                                                                                                                                                                                                                                                                                                                                                                                                                                                                                                                                                                                                                                                                                                                                                                                                                                      |
| No.                          | 543 543 543 53 56 56 56 56 56 56 56 56 56 56 56 56 56                    | 4 4 4 4 4 4 4 4 4 4 4 4 4 4 4 4 4 4 4 4                                                                                                                                                                                                                                                                                                                                                                                                                                                                                                                                                                                                                                                                                                                                                                                                                                                                                                                                                                                                                                                                                                                                                                                                                                                                                                                                                                                                                                                                                                                                                                                                                                                                                                                                                                                                                                                                                                                                                                                                                                                                                        |
| Image                        | 0-25mm<br>0.001mm                                                        | SHUMATT STATE OF THE PARTY OF T |
| Name                         | Injector Orifice Plate's Thickness                                       | 9-Grid Plastic Box                                                                                                                                                                                                                                                                                                                                                                                                                                                                                                                                                                                                                                                                                                                                                                                                                                                                                                                                                                                                                                                                                                                                                                                                                                                                                                                                                                                                                                                                                                                                                                                                                                                                                                                                                                                                                                                                                                                                                                                                                                                                                                             |
| Description                  | Injector orifice plate's thickness range:<br>4.02mm∽4.108mm.             | Prevent damage to the orifice plates during transportation                                                                                                                                                                                                                                                                                                                                                                                                                                                                                                                                                                                                                                                                                                                                                                                                                                                                                                                                                                                                                                                                                                                                                                                                                                                                                                                                                                                                                                                                                                                                                                                                                                                                                                                                                                                                                                                                                                                                                                                                                                                                     |
| No.                          | 5                                                                        | 6                                                                                                                                                                                                                                                                                                                                                                                                                                                                                                                                                                                                                                                                                                                                                                                                                                                                                                                                                                                                                                                                                                                                                                                                                                                                                                                                                                                                                                                                                                                                                                                                                                                                                                                                                                                                                                                                                                                                                                                                                                                                                                                              |
| Image                        | SHUMATT                                                                  | SHUMATT  (P LIN/EI  )                                                                                                                                                                                                                                                                                                                                                                                                                                                                                                                                                                                                                                                                                                                                                                                                                                                                                                                                                                                                                                                                                                                                                                                                                                                                                                                                                                                                                                                                                                                                                                                                                                                                                                                                                                                                                                                                                                                                                                                                                                                                                                          |
| Name                         | Neutral Injector Orifice Plate's Individual<br>Box                       | Orifice Plate's 10pcs Packing Box                                                                                                                                                                                                                                                                                                                                                                                                                                                                                                                                                                                                                                                                                                                                                                                                                                                                                                                                                                                                                                                                                                                                                                                                                                                                                                                                                                                                                                                                                                                                                                                                                                                                                                                                                                                                                                                                                                                                                                                                                                                                                              |
| Description                  | Prevent damage to the orifice plates during transportation               | Liwei orifice plate's 10PCS plastic box to prevent damage to the orifice plates during transportation                                                                                                                                                                                                                                                                                                                                                                                                                                                                                                                                                                                                                                                                                                                                                                                                                                                                                                                                                                                                                                                                                                                                                                                                                                                                                                                                                                                                                                                                                                                                                                                                                                                                                                                                                                                                                                                                                                                                                                                                                          |
| No.                          | -7 - 1 - 1 - 1 - 1 - 1 - 1 - 1 - 1 - 1 -                                 | 8                                                                                                                                                                                                                                                                                                                                                                                                                                                                                                                                                                                                                                                                                                                                                                                                                                                                                                                                                                                                                                                                                                                                                                                                                                                                                                                                                                                                                                                                                                                                                                                                                                                                                                                                                                                                                                                                                                                                                                                                                                                                                                                              |
| Image                        | SHUMATT                                                                  | SHUMAT I                                                                                                                                                                                                                                                                                                                                                                                                                                                                                                                                                                                                                                                                                                                                                                                                                                                                                                                                                                                                                                                                                                                                                                                                                                                                                                                                                                                                                                                                                                                                                                                                                                                                                                                                                                                                                                                                                                                                                                                                                                                                                                                       |