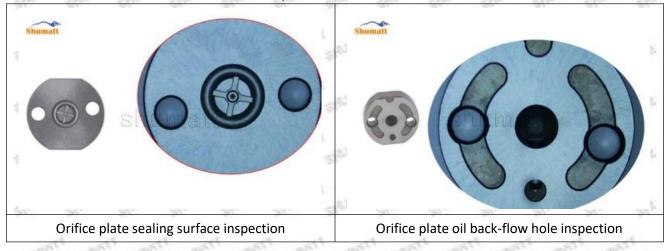

te 08# failure caused by not following the cleaning requirements specified in the vehicle engine maintenance manual.

16600-8H800 injector orifice plate 08# failure caused by failure to replace consumable parts as specified in the vehicle engine maintenance manual.

#### 1.11.16600-8H800 Injector Orifice Plate 08# Manufacturer

Manufacturer: Shenzhen Shumatt Technology Co., Ltd

#### 2. 16600-8H800 Injector Orifice Plate 08# Technical Support

#### 2.1.16600-8H800 Injector Orifice Plate 08# Inspection and Semi Ball Inspection

(1) Magnify 500 times under the microscope to check whether there is indentation on the sealing surface and the oil outlet hole of the orifice plate, check whether there is wear, scratch, damage, rust, depression, semicircle in the center hole of the orifice plate.



Mob/WhatsApp: +86 13410541523 Tel: +8675523215133

Email: <u>ruby@shumatt.com</u> Website: <u>www.shumatt.com</u>

# SHUMATT

## Shenzhen Shumatt Technology Co., Ltd



Orifice plate center deviation inspection



There is indentation on the side, the orifice plate needs to be replaced



There is indentation in the middle oil back-flow hole, the orifice plate needs to be replaced



The middle oil back-flow hole is semicircular, the orifice plate needs to be replaced

Website: www.shumatt.com

⚠ The blockage of the oil back-flow hole will cause small volume of the oil return, and the oil will not be injected.

⚠ When oil back-flow hole becomes larger, it causes the semi ball to be not tightly sealed, which causes the fuel injection pressure cannot be established, then the fuel injector