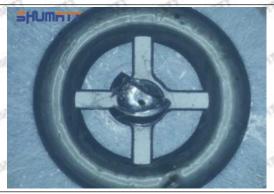

ous cases, the pressure can not be built up and nozzle will spray oil directly.

The blockage of the oil inlet hole (side hole) will cause small amount of oil return, the blockage of oil inlet side hole will cause the injector cannot build a pressure chamber, as a result, the injector cannot work normally.

(2) Magnified 500 times under the microscope, check the plane position of the semi ball, if there is any scratch, it is recommended to replace it.

Mob/WhatsApp: +86 13410541523 Tel: +8675523215133

Email: ruby@shumatt.com



### 2.2.16600-8H800 Injector Orifice Plate 08# Level of Damage Inspection

### (1) Slight Damaged



Mob/WhatsApp: +86 13410541523 Tel: +8675523215133

Email: <u>ruby@shumatt.com</u> Website: <u>www.shumatt.com</u>

#### (2) Moderate Damaged



Wear marks on edge



The misalignment of the semi ball causes damage to the orifice plate when installing it



The wear of the middle oil back-flow hole causes gap between semi ball and orifice plate, and causes the orifice plate to be washed out by high-pressure oil

-

#### (3) Highly Damaged



Obvious Wear marks on edge



The misalignment of the semi ball causes damage to the orifice plate when installing it

Mob/WhatsApp: +86 13410541523

Email: <a href="mailto:ruby@shumatt.com">ruby@shumatt.com</a>

© 2022 Shenzhen Shumatt Technology Co., Ltd

Tel: +8675523215133

## SHUMATT

## Shenzhen Shumatt Technology Co., Ltd



The wear of the middle oil back-flow hole causes gap between semi ball and orifice plate, and causes the orifice plate to be washed out by high-pressure oil

/

#### (4) More Pictures o