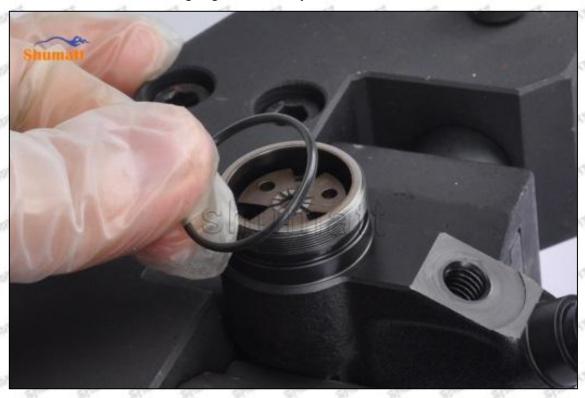

#### (1) 16600-8H800 Injector Orifice Plate 08# Testing

All 16600-8H800 injector orifice plate 08# parts are subjected to A-hole flow test, Z-hole flow test, precision test, high temperature test, low temperature test, pressure test, leakage test, durability test, and various working condition tests.

### (2) 16600-8H800 Injector Orifice Plate 08# Inspection

The factory inspection of 16600-8H800 injector orifice plate 08# is undergone three inspections - full inspection, random inspection, and batch inspection. Different brands of test benches are used to test 16600-8H800 injector orifice plate 08# for a total of no less than three times for factory inspection, and 16600-8H800 injector orifice plate 08# installation testing environment are progressed in dust-free workshop.