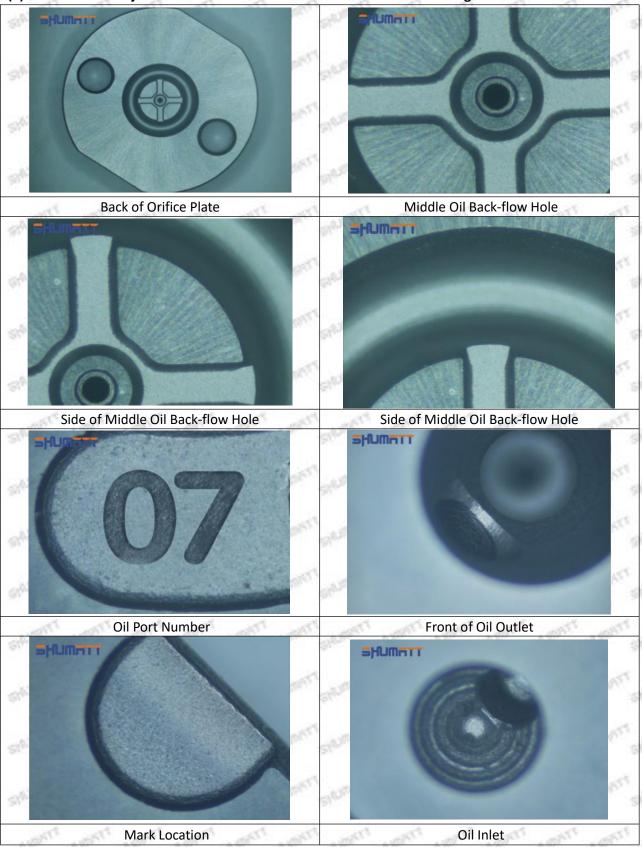

#### (2) Electronic Digital Display Micrometer

1. Preparation: Clean all surfaces of the caliper with a dry soft cloth, please make sure there is a battery in the caliper before using it;

#### 2. Use of ON/OFF ZERO function key:

In the "off "state, short press the ON/OFF ZERO function key to start up, the micrometer is in the metric reading (shown on the right of the display "mm") mode and display the set value. If there is no set value, the initial value is displayed as "0".

In the power-on state, press and hold (more than 2 seconds) the ON/OFF ZERO function key to shut down.

In the power-on state, short press the ON/OFF ZERO function key, and the display returns to the set value or the initial value "0".