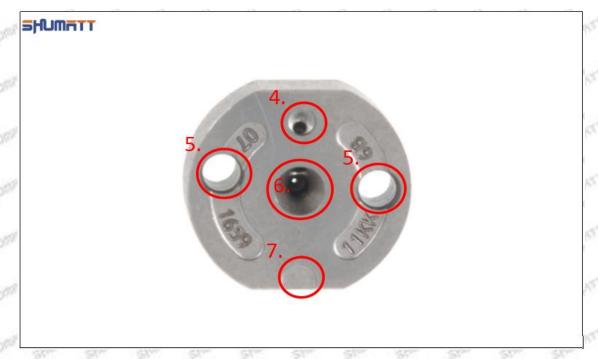

#### (2) 16600-8H800 Injector Orifice Plate 08# Part Number Common Writing

08#, 8#, 08, 8, 295040-6290, 2950406290, 2950406290