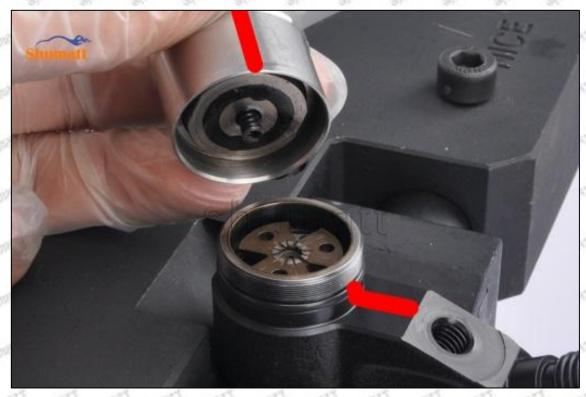

#### (1) 16600-8H800 Injector Orifice Plate 08# Testing

All 16600-8H800 injector orifice plate 08# parts are subjected to A-hole flow test, Z-hole flow test, precision test, high temperature test, low temperature test, pressure test, leakage test, durability test, and various working condition tests.

### (2) 16600-8H800 Injector Orifice Plate 08# Inspection

The factory inspection of 16600-8H800 injector orifice plate 08# is undergone three inspections - full inspection, random inspection, and batch inspection. Different brands of test benches are used to test 16600-8H800 injector orifice plate 08# for a total of no less than three times for factory inspection, and 16600-8H800 injector orifice plate 08# installation testing environment are progressed in dust-free workshop.