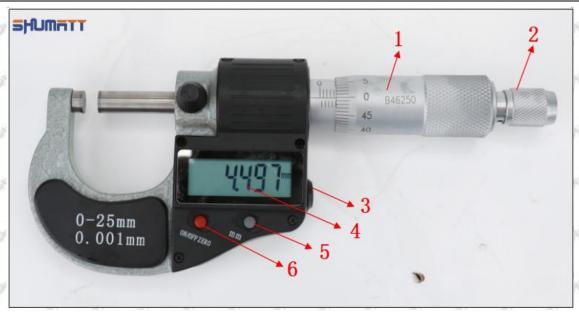

## (2) 16600-8H800 Injector Orifice Plate 08# Customized Items

| No.            | 1 1500 1500 1500 1500 1500 1500                              | 2                                                                                                                                                                                                                                                                                                                                                                                                                                                                                                                                                                                                                                                                                                                                                                                                                                                                                                                                                                                                                                                                                                                                                                                                                                                                                                                                                                                                                                                                                                                                                                                                                                                                                                                                                                                                                                                                                                                                                                                                                                                                                                                              |
|----------------|--------------------------------------------------------------|--------------------------------------------------------------------------------------------------------------------------------------------------------------------------------------------------------------------------------------------------------------------------------------------------------------------------------------------------------------------------------------------------------------------------------------------------------------------------------------------------------------------------------------------------------------------------------------------------------------------------------------------------------------------------------------------------------------------------------------------------------------------------------------------------------------------------------------------------------------------------------------------------------------------------------------------------------------------------------------------------------------------------------------------------------------------------------------------------------------------------------------------------------------------------------------------------------------------------------------------------------------------------------------------------------------------------------------------------------------------------------------------------------------------------------------------------------------------------------------------------------------------------------------------------------------------------------------------------------------------------------------------------------------------------------------------------------------------------------------------------------------------------------------------------------------------------------------------------------------------------------------------------------------------------------------------------------------------------------------------------------------------------------------------------------------------------------------------------------------------------------|
| Image          | SHUMATT CO.                                                  | SHUMATT                                                                                                                                                                                                                                                                                                                                                                                                                                                                                                                                                                                                                                                                                                                                                                                                                                                                                                                                                                                                                                                                                                                                                                                                                                                                                                                                                                                                                                                                                                                                                                                                                                                                                                                                                                                                                                                                                                                                                                                                                                                                                                                        |
| SHAREALL SHARE | MILE BUT                                                     | A                                                                                                                                                                                                                                                                                                                                                                                                                                                                                                                                                                                                                                                                                                                                                                                                                                                                                                                                                                                                                                                                                                                                                                                                                                                                                                                                                                                                                                                                                                                                                                                                                                                                                                                                                                                                                                                                                                                                                                                                                                                                                                                              |
| Name           | Injector Orifice Plate's Front Lettering                     | Injector Orifice Plate's Side Lettering                                                                                                                                                                                                                                                                                                                                                                                                                                                                                                                                                                                                                                                                                                                                                                                                                                                                                                                                                                                                                                                                                                                                                                                                                                                                                                                                                                                                                                                                                                                                                                                                                                                                                                                                                                                                                                                                                                                                                                                                                                                                                        |
| Description    | Orifice plate part number: 08#                               | Styles Styles Styles Styles Styles Styles                                                                                                                                                                                                                                                                                                                                                                                                                                                                                                                                                                                                                                                                                                                                                                                                                                                                                                                                                                                                                                                                                                                                                                                                                                                                                                                                                                                                                                                                                                                                                                                                                                                                                                                                                                                                                                                                                                                                                                                                                                                                                      |
| No.            | M M 3 M M                                                    | 4                                                                                                                                                                                                                                                                                                                                                                                                                                                                                                                                                                                                                                                                                                                                                                                                                                                                                                                                                                                                                                                                                                                                                                                                                                                                                                                                                                                                                                                                                                                                                                                                                                                                                                                                                                                                                                                                                                                                                                                                                                                                                                                              |
| lmage          | 0-25mm<br>0.001mm                                            |                                                                                                                                                                                                                                                                                                                                                                                                                                                                                                                                                                                                                                                                                                                                                                                                                                                                                                                                                                                                                                                                                                                                                                                                                                                                                                                                                                                                                                                                                                                                                                                                                                                                                                                                                                                                                                                                                                                                                                                                                                                                                                                                |
| Name           | Injector Orifice Plate's Thickness                           | 9-Grid Plastic Box                                                                                                                                                                                                                                                                                                                                                                                                                                                                                                                                                                                                                                                                                                                                                                                                                                                                                                                                                                                                                                                                                                                                                                                                                                                                                                                                                                                                                                                                                                                                                                                                                                                                                                                                                                                                                                                                                                                                                                                                                                                                                                             |
| Description    | Injector orifice plate's thickness range:<br>4.02mm∽4.108mm. | Prevent damage to the orifice plates during transportation                                                                                                                                                                                                                                                                                                                                                                                                                                                                                                                                                                                                                                                                                                                                                                                                                                                                                                                                                                                                                                                                                                                                                                                                                                                                                                                                                                                                                                                                                                                                                                                                                                                                                                                                                                                                                                                                                                                                                                                                                                                                     |
| No.            | THE REPORT OF THE PARTY OF THE PARTY OF THE PARTY.           | 6                                                                                                                                                                                                                                                                                                                                                                                                                                                                                                                                                                                                                                                                                                                                                                                                                                                                                                                                                                                                                                                                                                                                                                                                                                                                                                                                                                                                                                                                                                                                                                                                                                                                                                                                                                                                                                                                                                                                                                                                                                                                                                                              |
| Image          | SHUMATT                                                      | SHUMATT  GP ILINATE  TO THE THE TO TH |
| Name           | Neutral Injector Orifice Plate's Individual<br>Box           | Orifice Plate's 10pcs Packing Box                                                                                                                                                                                                                                                                                                                                                                                                                                                                                                                                                                                                                                                                                                                                                                                                                                                                                                                                                                                                                                                                                                                                                                                                                                                                                                                                                                                                                                                                                                                                                                                                                                                                                                                                                                                                                                                                                                                                                                                                                                                                                              |
| Description    | Prevent damage to the orifice plates during transportation   | Liwei orifice plate's 10PCS plastic box to prevent damage to the orifice plates during transportation                                                                                                                                                                                                                                                                                                                                                                                                                                                                                                                                                                                                                                                                                                                                                                                                                                                                                                                                                                                                                                                                                                                                                                                                                                                                                                                                                                                                                                                                                                                                                                                                                                                                                                                                                                                                                                                                                                                                                                                                                          |
| No.            | 7                                                            | 8                                                                                                                                                                                                                                                                                                                                                                                                                                                                                                                                                                                                                                                                                                                                                                                                                                                                                                                                                                                                                                                                                                                                                                                                                                                                                                                                                                                                                                                                                                                                                                                                                                                                                                                                                                                                                                                                                                                                                                                                                                                                                                                              |
| Image          | SHUMATT                                                      | SHUMATT STATE OF STAT |
| 21, 21,        |                                                              | Andrew Control of the |
| Name           | Injector Orifice Plate's Individual Box                      | Orifice Plate's 12pcs Packing Box                                                                                                                                                                                                                                                                                                                                                                                                                                                                                                                                                                                                                                                                                                                                                                                                                                                                                                                                                                                                                                                                                                                                                                                                                                                                                                                                                                                                                                                                                                                                                                                                                                                                                                                                                                                                                                                                                                                                                                                                                                                                                              |