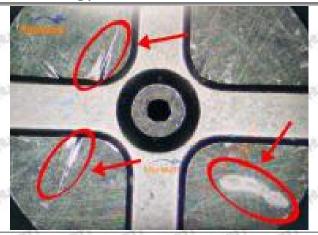

### (2) 16600-8H800 Injector Orifice Plate 08# Inspection

The factory inspection of 16600-8H800 injector orifice plate 08# is undergone three inspections - full inspection, random inspection, and batch inspection. Different brands of test benches are used to test 16600-8H800 injector orifice plate 08# for a total of no less than three times for factory inspection, and 16600-8H800 injector orifice plate 08# installation testing environment are progressed in dust-free workshop.