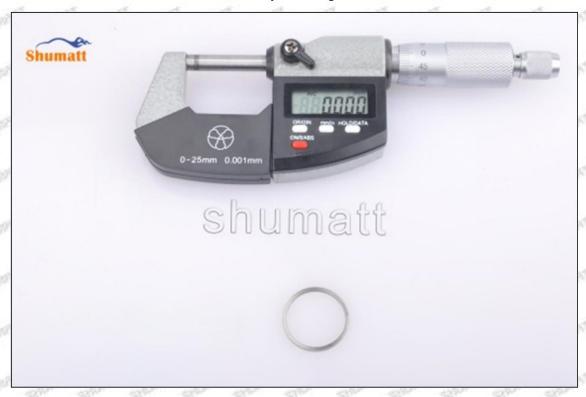

## (2) 16600-8H800 Injector Orifice Plate 08# Customized Items

| No.            | 1 1500 1500 1500 1500 1500 1500                              | 2                                                                                                                                                                                                                                                                                                                                                                                                                                                                                                                                                                                                                                                                                                                                                                                                                                                                                                                                                                                                                                                                                                                                                                                                                                                                                                                                                                                                                                                                                                                                                                                                                                                                                                                                                                                                                                                                                                                                                                                                                                                                                                                              |
|----------------|--------------------------------------------------------------|--------------------------------------------------------------------------------------------------------------------------------------------------------------------------------------------------------------------------------------------------------------------------------------------------------------------------------------------------------------------------------------------------------------------------------------------------------------------------------------------------------------------------------------------------------------------------------------------------------------------------------------------------------------------------------------------------------------------------------------------------------------------------------------------------------------------------------------------------------------------------------------------------------------------------------------------------------------------------------------------------------------------------------------------------------------------------------------------------------------------------------------------------------------------------------------------------------------------------------------------------------------------------------------------------------------------------------------------------------------------------------------------------------------------------------------------------------------------------------------------------------------------------------------------------------------------------------------------------------------------------------------------------------------------------------------------------------------------------------------------------------------------------------------------------------------------------------------------------------------------------------------------------------------------------------------------------------------------------------------------------------------------------------------------------------------------------------------------------------------------------------|
| Image          | SHUMATT CO.                                                  | SHUMATT                                                                                                                                                                                                                                                                                                                                                                                                                                                                                                                                                                                                                                                                                                                                                                                                                                                                                                                                                                                                                                                                                                                                                                                                                                                                                                                                                                                                                                                                                                                                                                                                                                                                                                                                                                                                                                                                                                                                                                                                                                                                                                                        |
| SHAREALL SHARE | MILE BUT                                                     | A                                                                                                                                                                                                                                                                                                                                                                                                                                                                                                                                                                                                                                                                                                                                                                                                                                                                                                                                                                                                                                                                                                                                                                                                                                                                                                                                                                                                                                                                                                                                                                                                                                                                                                                                                                                                                                                                                                                                                                                                                                                                                                                              |
| Name           | Injector Orifice Plate's Front Lettering                     | Injector Orifice Plate's Side Lettering                                                                                                                                                                                                                                                                                                                                                                                                                                                                                                                                                                                                                                                                                                                                                                                                                                                                                                                                                                                                                                                                                                                                                                                                                                                                                                                                                                                                                                                                                                                                                                                                                                                                                                                                                                                                                                                                                                                                                                                                                                                                                        |
| Description    | Orifice plate part number: 08#                               | Styles Styles Styles Styles Styles Styles                                                                                                                                                                                                                                                                                                                                                                                                                                                                                                                                                                                                                                                                                                                                                                                                                                                                                                                                                                                                                                                                                                                                                                                                                                                                                                                                                                                                                                                                                                                                                                                                                                                                                                                                                                                                                                                                                                                                                                                                                                                                                      |
| No.            | M M 3 M M                                                    | 4                                                                                                                                                                                                                                                                                                                                                                                                                                                                                                                                                                                                                                                                                                                                                                                                                                                                                                                                                                                                                                                                                                                                                                                                                                                                                                                                                                                                                                                                                                                                                                                                                                                                                                                                                                                                                                                                                                                                                                                                                                                                                                                              |
| lmage          | 0-25mm<br>0.001mm                                            |                                                                                                                                                                                                                                                                                                                                                                                                                                                                                                                                                                                                                                                                                                                                                                                                                                                                                                                                                                                                                                                                                                                                                                                                                                                                                                                                                                                                                                                                                                                                                                                                                                                                                                                                                                                                                                                                                                                                                                                                                                                                                                                                |
| Name           | Injector Orifice Plate's Thickness                           | 9-Grid Plastic Box                                                                                                                                                                                                                                                                                                                                                                                                                                                                                                                                                                                                                                                                                                                                                                                                                                                                                                                                                                                                                                                                                                                                                                                                                                                                                                                                                                                                                                                                                                                                                                                                                                                                                                                                                                                                                                                                                                                                                                                                                                                                                                             |
| Description    | Injector orifice plate's thickness range:<br>4.02mm∽4.108mm. | Prevent damage to the orifice plates during transportation                                                                                                                                                                                                                                                                                                                                                                                                                                                                                                                                                                                                                                                                                                                                                                                                                                                                                                                                                                                                                                                                                                                                                                                                                                                                                                                                                                                                                                                                                                                                                                                                                                                                                                                                                                                                                                                                                                                                                                                                                                                                     |
| No.            | THE REPORT OF THE PARTY OF THE PARTY OF THE PARTY.           | 6                                                                                                                                                                                                                                                                                                                                                                                                                                                                                                                                                                                                                                                                                                                                                                                                                                                                                                                                                                                                                                                                                                                                                                                                                                                                                                                                                                                                                                                                                                                                                                                                                                                                                                                                                                                                                                                                                                                                                                                                                                                                                                                              |
| Image          | SHUMATT                                                      | SHUMATT  GP ILINATE  TO THE THE TO TH |
| Name           | Neutral Injector Orifice Plate's Individual<br>Box           | Orifice Plate's 10pcs Packing Box                                                                                                                                                                                                                                                                                                                                                                                                                                                                                                                                                                                                                                                                                                                                                                                                                                                                                                                                                                                                                                                                                                                                                                                                                                                                                                                                                                                                                                                                                                                                                                                                                                                                                                                                                                                                                                                                                                                                                                                                                                                                                              |
| Description    | Prevent damage to the orifice plates during transportation   | Liwei orifice plate's 10PCS plastic box to prevent damage to the orifice plates during transportation                                                                                                                                                                                                                                                                                                                                                                                                                                                                                                                                                                                                                                                                                                                                                                                                                                                                                                                                                                                                                                                                                                                                                                                                                                                                                                                                                                                                                                                                                                                                                                                                                                                                                                                                                                                                                                                                                                                                                                                                                          |
| No.            | 7                                                            | 8                                                                                                                                                                                                                                                                                                                                                                                                                                                                                                                                                                                                                                                                                                                                                                                                                                                                                                                                                                                                                                                                                                                                                                                                                                                                                                                                                                                                                                                                                                                                                                                                                                                                                                                                                                                                                                                                                                                                                                                                                                                                                                                              |
| Image          | SHUMATT                                                      | SHUMATT STATE OF STAT |
| 21, 21,        |                                                              | Andrew Control of the |
| Name           | Injector Orifice Plate's Individual Box                      | Orifice Plate's 12pcs Packing Box                                                                                                                                                                                                                                                                                                                                                                                                                                                                                                                                                                                                                                                                                                                                                                                                                                                                                                                                                                                                                                                                                                                                                                                                                                                                                                                                                                                                                                                                                                                                                                                                                                                                                                                                                                                                                                                                                                                                                                                                                                                                                              |