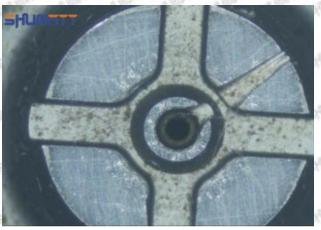

#### (1) 16600-8H800 Injector Orifice Plate 08# Testing

All 16600-8H800 injector orifice plate 08# parts are subjected to A-hole flow test, Z-hole flow test, precision test, high temperature test, low temperature test, pressure test, leakage test, durability test, and various working condition tests.

### (2) 16600-8H800 Injector Orifice Plate 08# Inspection

The factory inspection of 16600-8H800 injector orifice plate 08# is undergone three inspections - full inspection, random inspection, and batch inspection. Different brands of test benches are used to test 16600-8H800 injector orifice plate 08# for a total of no less than three times for factory inspection, and 16600-8H800 injector orifice plate 08# installation testing environment are progressed in dust-free workshop.