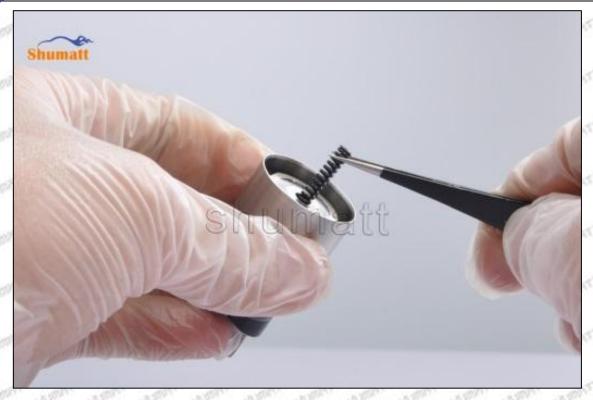

#### (1) 16600-8H800 Injector Orifice Plate 08# Testing

All 16600-8H800 injector orifice plate 08# parts are subjected to A-hole flow test, Z-hole flow test, precision test, high temperature test, low temperature test, pressure test, leakage test, durability test, and various working condition tests.

### (2) 16600-8H800 Injector Orifice Plate 08# Inspection

The factory inspection of 16600-8H800 injector orifice plate 08# is undergone three inspections - full inspection, random inspection, and batch inspection. Different brands of test benches are used to test 16600-8H800 injector orifice plate 08# for a total of no less than three times for factory inspection, and 16600-8H800 injector orifice plate 08# installation testing environment are progressed in dust-free workshop.