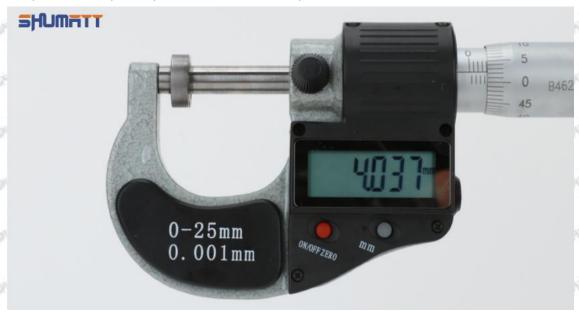

## (2) 16600-8H800 Injector Orifice Plate 08# Customized Items

| No.            | 1 1500 1500 1500 1500 1500 1500                              | 2                                                                                                                                                                                                                                                                                                                                                                                                                                                                                                                                                                                                                                                                                                                                                                                                                                                                                                                                                                                                                                                                                                                                                                                                                                                                                                                                                                                                                                                                                                                                                                                                                                                                                                                                                                                                                                                                                                                                                                                                                                                                                                                              |
|----------------|--------------------------------------------------------------|--------------------------------------------------------------------------------------------------------------------------------------------------------------------------------------------------------------------------------------------------------------------------------------------------------------------------------------------------------------------------------------------------------------------------------------------------------------------------------------------------------------------------------------------------------------------------------------------------------------------------------------------------------------------------------------------------------------------------------------------------------------------------------------------------------------------------------------------------------------------------------------------------------------------------------------------------------------------------------------------------------------------------------------------------------------------------------------------------------------------------------------------------------------------------------------------------------------------------------------------------------------------------------------------------------------------------------------------------------------------------------------------------------------------------------------------------------------------------------------------------------------------------------------------------------------------------------------------------------------------------------------------------------------------------------------------------------------------------------------------------------------------------------------------------------------------------------------------------------------------------------------------------------------------------------------------------------------------------------------------------------------------------------------------------------------------------------------------------------------------------------|
| Image          | SHUMATT CO.                                                  | SHUMATT                                                                                                                                                                                                                                                                                                                                                                                                                                                                                                                                                                                                                                                                                                                                                                                                                                                                                                                                                                                                                                                                                                                                                                                                                                                                                                                                                                                                                                                                                                                                                                                                                                                                                                                                                                                                                                                                                                                                                                                                                                                                                                                        |
| SHAREALL SHARE | MILE BUT                                                     | A                                                                                                                                                                                                                                                                                                                                                                                                                                                                                                                                                                                                                                                                                                                                                                                                                                                                                                                                                                                                                                                                                                                                                                                                                                                                                                                                                                                                                                                                                                                                                                                                                                                                                                                                                                                                                                                                                                                                                                                                                                                                                                                              |
| Name           | Injector Orifice Plate's Front Lettering                     | Injector Orifice Plate's Side Lettering                                                                                                                                                                                                                                                                                                                                                                                                                                                                                                                                                                                                                                                                                                                                                                                                                                                                                                                                                                                                                                                                                                                                                                                                                                                                                                                                                                                                                                                                                                                                                                                                                                                                                                                                                                                                                                                                                                                                                                                                                                                                                        |
| Description    | Orifice plate part number: 08#                               | Styles Styles Styles Styles Styles Styles                                                                                                                                                                                                                                                                                                                                                                                                                                                                                                                                                                                                                                                                                                                                                                                                                                                                                                                                                                                                                                                                                                                                                                                                                                                                                                                                                                                                                                                                                                                                                                                                                                                                                                                                                                                                                                                                                                                                                                                                                                                                                      |
| No.            | M M 3 M M                                                    | 4                                                                                                                                                                                                                                                                                                                                                                                                                                                                                                                                                                                                                                                                                                                                                                                                                                                                                                                                                                                                                                                                                                                                                                                                                                                                                                                                                                                                                                                                                                                                                                                                                                                                                                                                                                                                                                                                                                                                                                                                                                                                                                                              |
| lmage          | 0-25mm<br>0.001mm                                            |                                                                                                                                                                                                                                                                                                                                                                                                                                                                                                                                                                                                                                                                                                                                                                                                                                                                                                                                                                                                                                                                                                                                                                                                                                                                                                                                                                                                                                                                                                                                                                                                                                                                                                                                                                                                                                                                                                                                                                                                                                                                                                                                |
| Name           | Injector Orifice Plate's Thickness                           | 9-Grid Plastic Box                                                                                                                                                                                                                                                                                                                                                                                                                                                                                                                                                                                                                                                                                                                                                                                                                                                                                                                                                                                                                                                                                                                                                                                                                                                                                                                                                                                                                                                                                                                                                                                                                                                                                                                                                                                                                                                                                                                                                                                                                                                                                                             |
| Description    | Injector orifice plate's thickness range:<br>4.02mm∽4.108mm. | Prevent damage to the orifice plates during transportation                                                                                                                                                                                                                                                                                                                                                                                                                                                                                                                                                                                                                                                                                                                                                                                                                                                                                                                                                                                                                                                                                                                                                                                                                                                                                                                                                                                                                                                                                                                                                                                                                                                                                                                                                                                                                                                                                                                                                                                                                                                                     |
| No.            | THE REPORT OF THE PARTY OF THE PARTY OF THE PARTY.           | 6                                                                                                                                                                                                                                                                                                                                                                                                                                                                                                                                                                                                                                                                                                                                                                                                                                                                                                                                                                                                                                                                                                                                                                                                                                                                                                                                                                                                                                                                                                                                                                                                                                                                                                                                                                                                                                                                                                                                                                                                                                                                                                                              |
| Image          | SHUMATT                                                      | SHUMATT  GP ILINATE  TO THE THE TO TH |
| Name           | Neutral Injector Orifice Plate's Individual<br>Box           | Orifice Plate's 10pcs Packing Box                                                                                                                                                                                                                                                                                                                                                                                                                                                                                                                                                                                                                                                                                                                                                                                                                                                                                                                                                                                                                                                                                                                                                                                                                                                                                                                                                                                                                                                                                                                                                                                                                                                                                                                                                                                                                                                                                                                                                                                                                                                                                              |
| Description    | Prevent damage to the orifice plates during transportation   | Liwei orifice plate's 10PCS plastic box to prevent damage to the orifice plates during transportation                                                                                                                                                                                                                                                                                                                                                                                                                                                                                                                                                                                                                                                                                                                                                                                                                                                                                                                                                                                                                                                                                                                                                                                                                                                                                                                                                                                                                                                                                                                                                                                                                                                                                                                                                                                                                                                                                                                                                                                                                          |
| No.            | 7                                                            | 8                                                                                                                                                                                                                                                                                                                                                                                                                                                                                                                                                                                                                                                                                                                                                                                                                                                                                                                                                                                                                                                                                                                                                                                                                                                                                                                                                                                                                                                                                                                                                                                                                                                                                                                                                                                                                                                                                                                                                                                                                                                                                                                              |
| Image          | SHUMATT                                                      | SHUMATT STATE OF STAT |
| 21, 21,        |                                                              | Andrew Control of the |
| Name           | Injector Orifice Plate's Individual Box                      | Orifice Plate's 12pcs Packing Box                                                                                                                                                                                                                                                                                                                                                                                                                                                                                                                                                                                                                                                                                                                                                                                                                                                                                                                                                                                                                                                                                                                                                                                                                                                                                                                                                                                                                                                                                                                                                                                                                                                                                                                                                                                                                                                                                                                                                                                                                                                                                              |