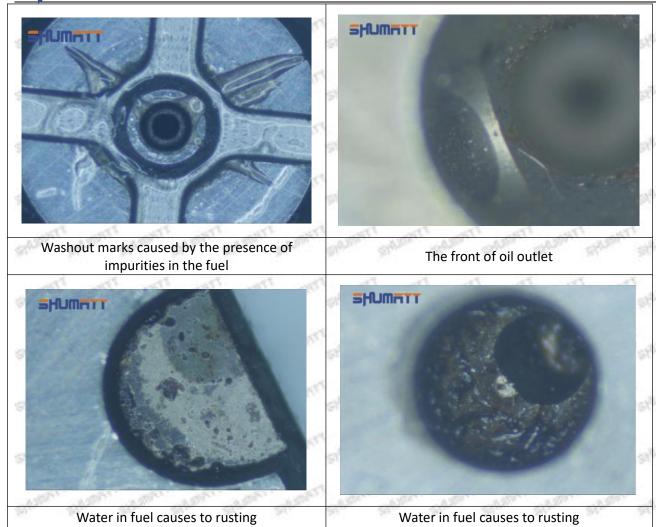

#### (1) 16600-8H800 Injector Orifice Plate 08# Testing

All 16600-8H800 injector orifice plate 08# parts are subjected to A-hole flow test, Z-hole flow test, precision test, high temperature test, low temperature test, pressure test, leakage test, durability test, and various working condition tests.

### (2) 16600-8H800 Injector Orifice Plate 08# Inspection

The factory inspection of 16600-8H800 injector orifice plate 08# is undergone three inspections - full inspection, random inspection, and batch inspection. Different brands of test benches are used to test 16600-8H800 injector orifice plate 08# for a total of no less than three times for factory inspection, and 16600-8H800 injector orifice plate 08# installation testing environment are progressed in dust-free workshop.