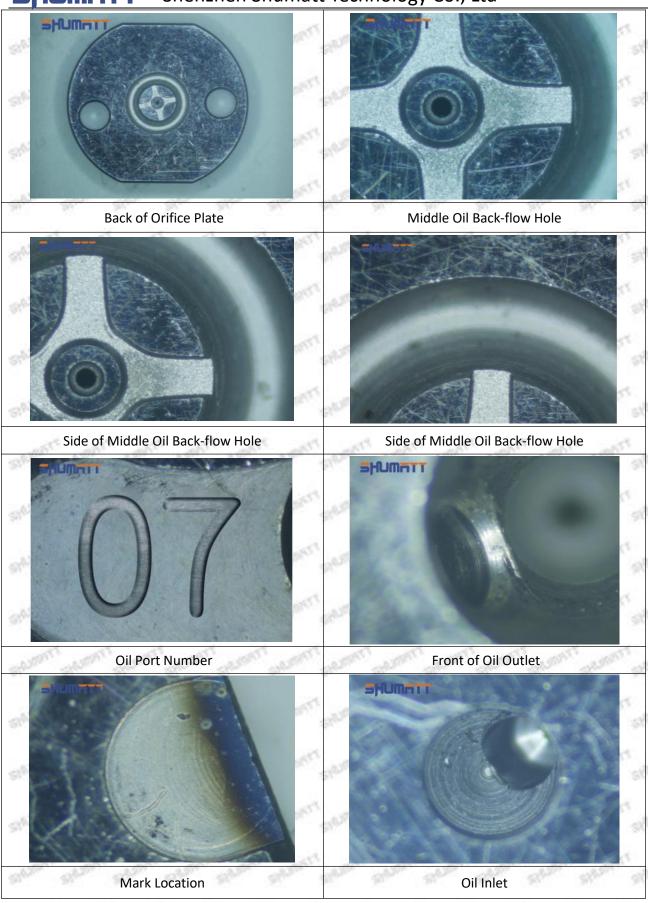

#### (2) Electronic Digital Display Micrometer

1. Preparation: Clean all surfaces of the caliper with a dry soft cloth, please make sure there is a battery in the caliper before using it;

#### 2. Use of ON/OFF ZERO function key:

In the "off "state, short press the ON/OFF ZERO function key to start up, the micrometer is in the metric reading (shown on the right of the display "mm") mode and display the set value. If there is no set value, the initial value is displayed as "0".

In the power-on state, press and hold (more than 2 seconds) the ON/OFF ZERO function key to shut down.

In the power-on state, short press the ON/OFF ZERO function key, and the display returns to the set value or the initial value "0".