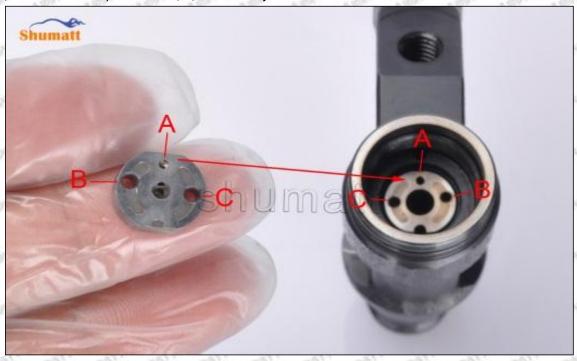

#### (1) . 16600-8H800 Injector Orifice Plate 08# Warranty Conditions and Instructions

It is necessary to provide the pictures, videos of 16600-8H800 injector orifice plate 08# when the injector orifice plate is abnormal during use or the test report of 16600-8H800 injector orifice plate 08# inspection equipment as evidence to feedback to the salesman.

Abnormal conditions are properly explained such as: 1.Black smoke, 2. Engine shake, 3. Difficulty starting the engine, 4. Engine noise, 5. Oil leakage etc.

The above conditions may also be affected by incorrect installation of the fuel injector. If it is confirmed that it is product problem after being tested by our company, the injector orifice plate is within the scope of warranty.

#### (2) . 16600-8H800 Injector Orifice Plate 08# Warranty Coverage

After customer receives the 16600-8H800 injector orifice plate 08# within 15 days , customer can choose to replace it if there is a performance failure and the product has no appearance damage;