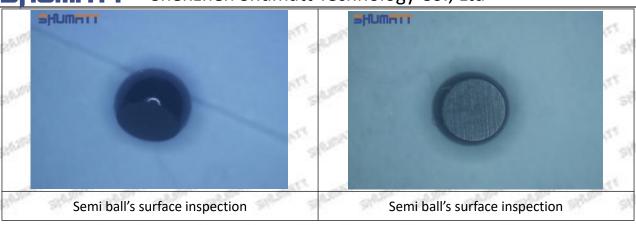

#### (1) 16600-8H800 Injector Orifice Plate 08# Testing

All 16600-8H800 injector orifice plate 08# parts are subjected to A-hole flow test, Z-hole flow test, precision test, high temperature test, low temperature test, pressure test, leakage test, durability test, and various working condition tests.