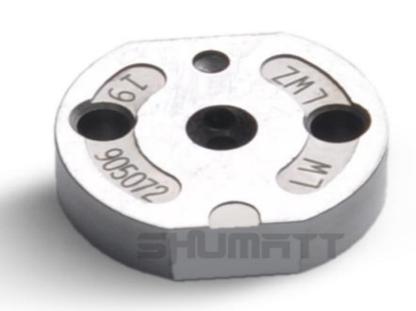

#### 1.1. 16600-8H800 Injector Orifice Plate 08# Basic Information

| Title | China made new 16600-8H800 fuel Injector Orifice Plate's <b>08</b> # |  |
|-------|----------------------------------------------------------------------|--|
| SKU1  | G1Z172950408000                                                      |  |

#### (2) 16600-8H800 Injector Orifice Plate 08# Part Number Common Writing

08#, 8#, 08, 8, 295040-6290, 2950406290, 2950406290