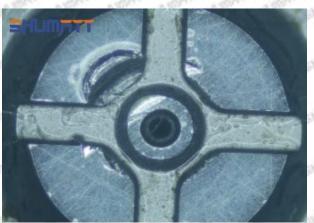

#### (1) 16600-8H800 Injector Orifice Plate 08# Testing

All 16600-8H800 injector orifice plate 08# parts are subjected to A-hole flow test, Z-hole flow test, precision test, high temperature test, low temperature test, pressure test, leakage test, durability test, and various working condition tests.

### (2) 16600-8H800 Injector Orifice Plate 08# Inspection

The factory inspection of 16600-8H800 injector orifice plate 08# is undergone three inspections - full inspection, random inspection, and batch inspection. Different brands of test benches are used to test 16600-8H800 injector orifice plate 08# for a total of no less than three times for factory inspection, and 16600-8H800 injector orifice plate 08# installation testing environment are progressed in dust-free workshop.