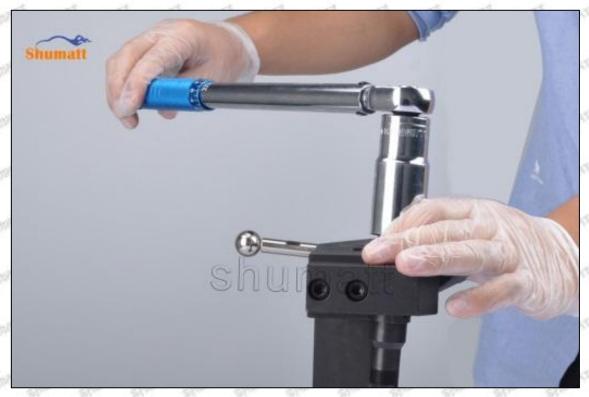

#### (1) 16600-8H800 Injector Orifice Plate 08# Testing

All 16600-8H800 injector orifice plate 08# parts are subjected to A-hole flow test, Z-hole flow test, precision test, high temperature test, low temperature test, pressure test, leakage test, durability test, and various working condition tests.

### (2) 16600-8H800 Injector Orifice Plate 08# Inspection

The factory inspection of 16600-8H800 injector orifice plate 08# is undergone three inspections - full inspection, random inspection, and batch inspection. Different brands of test benches are used to test 16600-8H800 injector orifice plate 08# for a total of no less than three times for factory inspection, and 16600-8H800 injector orifice plate 08# installation testing environment are progressed in dust-free workshop.