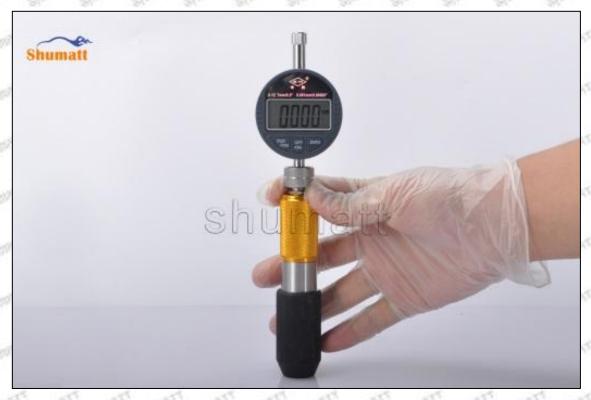

## (2) 16600-8H800 Injector Orifice Plate 08# Customized Items

| No.            | 1 1500 1500 1500 1500 1500 1500                              | 2                                                                                                                                                                                                                                                                                                                                                                                                                                                                                                                                                                                                                                                                                                                                                                                                                                                                                                                                                                                                                                                                                                                                                                                                                                                                                                                                                                                                                                                                                                                                                                                                                                                                                                                                                                                                                                                                                                                                                                                                                                                                                                                              |
|----------------|--------------------------------------------------------------|--------------------------------------------------------------------------------------------------------------------------------------------------------------------------------------------------------------------------------------------------------------------------------------------------------------------------------------------------------------------------------------------------------------------------------------------------------------------------------------------------------------------------------------------------------------------------------------------------------------------------------------------------------------------------------------------------------------------------------------------------------------------------------------------------------------------------------------------------------------------------------------------------------------------------------------------------------------------------------------------------------------------------------------------------------------------------------------------------------------------------------------------------------------------------------------------------------------------------------------------------------------------------------------------------------------------------------------------------------------------------------------------------------------------------------------------------------------------------------------------------------------------------------------------------------------------------------------------------------------------------------------------------------------------------------------------------------------------------------------------------------------------------------------------------------------------------------------------------------------------------------------------------------------------------------------------------------------------------------------------------------------------------------------------------------------------------------------------------------------------------------|
| Image          | SHUMATT CO.                                                  | SHUMATT                                                                                                                                                                                                                                                                                                                                                                                                                                                                                                                                                                                                                                                                                                                                                                                                                                                                                                                                                                                                                                                                                                                                                                                                                                                                                                                                                                                                                                                                                                                                                                                                                                                                                                                                                                                                                                                                                                                                                                                                                                                                                                                        |
| SHAREALL SHARE | MILE BUT                                                     | A                                                                                                                                                                                                                                                                                                                                                                                                                                                                                                                                                                                                                                                                                                                                                                                                                                                                                                                                                                                                                                                                                                                                                                                                                                                                                                                                                                                                                                                                                                                                                                                                                                                                                                                                                                                                                                                                                                                                                                                                                                                                                                                              |
| Name           | Injector Orifice Plate's Front Lettering                     | Injector Orifice Plate's Side Lettering                                                                                                                                                                                                                                                                                                                                                                                                                                                                                                                                                                                                                                                                                                                                                                                                                                                                                                                                                                                                                                                                                                                                                                                                                                                                                                                                                                                                                                                                                                                                                                                                                                                                                                                                                                                                                                                                                                                                                                                                                                                                                        |
| Description    | Orifice plate part number: 08#                               | Styles Styles Styles Styles Styles Styles                                                                                                                                                                                                                                                                                                                                                                                                                                                                                                                                                                                                                                                                                                                                                                                                                                                                                                                                                                                                                                                                                                                                                                                                                                                                                                                                                                                                                                                                                                                                                                                                                                                                                                                                                                                                                                                                                                                                                                                                                                                                                      |
| No.            | M M 3 M M                                                    | 4                                                                                                                                                                                                                                                                                                                                                                                                                                                                                                                                                                                                                                                                                                                                                                                                                                                                                                                                                                                                                                                                                                                                                                                                                                                                                                                                                                                                                                                                                                                                                                                                                                                                                                                                                                                                                                                                                                                                                                                                                                                                                                                              |
| lmage          | 0-25mm<br>0.001mm                                            |                                                                                                                                                                                                                                                                                                                                                                                                                                                                                                                                                                                                                                                                                                                                                                                                                                                                                                                                                                                                                                                                                                                                                                                                                                                                                                                                                                                                                                                                                                                                                                                                                                                                                                                                                                                                                                                                                                                                                                                                                                                                                                                                |
| Name           | Injector Orifice Plate's Thickness                           | 9-Grid Plastic Box                                                                                                                                                                                                                                                                                                                                                                                                                                                                                                                                                                                                                                                                                                                                                                                                                                                                                                                                                                                                                                                                                                                                                                                                                                                                                                                                                                                                                                                                                                                                                                                                                                                                                                                                                                                                                                                                                                                                                                                                                                                                                                             |
| Description    | Injector orifice plate's thickness range:<br>4.02mm∽4.108mm. | Prevent damage to the orifice plates during transportation                                                                                                                                                                                                                                                                                                                                                                                                                                                                                                                                                                                                                                                                                                                                                                                                                                                                                                                                                                                                                                                                                                                                                                                                                                                                                                                                                                                                                                                                                                                                                                                                                                                                                                                                                                                                                                                                                                                                                                                                                                                                     |
| No.            | THE REPORT OF THE PARTY OF THE PARTY OF THE PARTY.           | 6                                                                                                                                                                                                                                                                                                                                                                                                                                                                                                                                                                                                                                                                                                                                                                                                                                                                                                                                                                                                                                                                                                                                                                                                                                                                                                                                                                                                                                                                                                                                                                                                                                                                                                                                                                                                                                                                                                                                                                                                                                                                                                                              |
| Image          | SHUMATT                                                      | SHUMATT  GP ILINATE  TO THE THE TO TH |
| Name           | Neutral Injector Orifice Plate's Individual<br>Box           | Orifice Plate's 10pcs Packing Box                                                                                                                                                                                                                                                                                                                                                                                                                                                                                                                                                                                                                                                                                                                                                                                                                                                                                                                                                                                                                                                                                                                                                                                                                                                                                                                                                                                                                                                                                                                                                                                                                                                                                                                                                                                                                                                                                                                                                                                                                                                                                              |
| Description    | Prevent damage to the orifice plates during transportation   | Liwei orifice plate's 10PCS plastic box to prevent damage to the orifice plates during transportation                                                                                                                                                                                                                                                                                                                                                                                                                                                                                                                                                                                                                                                                                                                                                                                                                                                                                                                                                                                                                                                                                                                                                                                                                                                                                                                                                                                                                                                                                                                                                                                                                                                                                                                                                                                                                                                                                                                                                                                                                          |
| No.            | 7                                                            | 8                                                                                                                                                                                                                                                                                                                                                                                                                                                                                                                                                                                                                                                                                                                                                                                                                                                                                                                                                                                                                                                                                                                                                                                                                                                                                                                                                                                                                                                                                                                                                                                                                                                                                                                                                                                                                                                                                                                                                                                                                                                                                                                              |
| Image          | SHUMATT                                                      | SHUMATT STATE OF STAT |
| 21, 21,        |                                                              | Andrew Control of the |
| Name           | Injector Orifice Plate's Individual Box                      | Orifice Plate's 12pcs Packing Box                                                                                                                                                                                                                                                                                                                                                                                                                                                                                                                                                                                                                                                                                                                                                                                                                                                                                                                                                                                                                                                                                                                                                                                                                                                                                                                                                                                                                                                                                                                                                                                                                                                                                                                                                                                                                                                                                                                                                                                                                                                                                              |