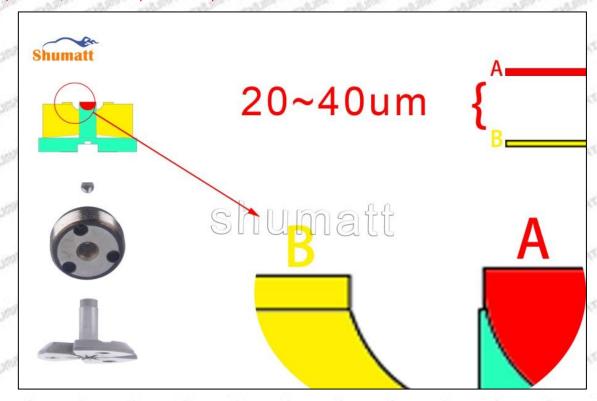

## (2) 16600-8H800 Injector Orifice Plate 08# Customized Items

| No.            | 1 1500 1500 1500 1500 1500 1500                              | 2                                                                                                                                                                                                                                                                                                                                                                                                                                                                                                                                                                                                                                                                                                                                                                                                                                                                                                                                                                                                                                                                                                                                                                                                                                                                                                                                                                                                                                                                                                                                                                                                                                                                                                                                                                                                                                                                                                                                                                                                                                                                                                                              |
|----------------|--------------------------------------------------------------|--------------------------------------------------------------------------------------------------------------------------------------------------------------------------------------------------------------------------------------------------------------------------------------------------------------------------------------------------------------------------------------------------------------------------------------------------------------------------------------------------------------------------------------------------------------------------------------------------------------------------------------------------------------------------------------------------------------------------------------------------------------------------------------------------------------------------------------------------------------------------------------------------------------------------------------------------------------------------------------------------------------------------------------------------------------------------------------------------------------------------------------------------------------------------------------------------------------------------------------------------------------------------------------------------------------------------------------------------------------------------------------------------------------------------------------------------------------------------------------------------------------------------------------------------------------------------------------------------------------------------------------------------------------------------------------------------------------------------------------------------------------------------------------------------------------------------------------------------------------------------------------------------------------------------------------------------------------------------------------------------------------------------------------------------------------------------------------------------------------------------------|
| Image          | SHUMATT CO.                                                  | SHUMATT                                                                                                                                                                                                                                                                                                                                                                                                                                                                                                                                                                                                                                                                                                                                                                                                                                                                                                                                                                                                                                                                                                                                                                                                                                                                                                                                                                                                                                                                                                                                                                                                                                                                                                                                                                                                                                                                                                                                                                                                                                                                                                                        |
| SHAREALL SHARE | MILE BUT                                                     | A                                                                                                                                                                                                                                                                                                                                                                                                                                                                                                                                                                                                                                                                                                                                                                                                                                                                                                                                                                                                                                                                                                                                                                                                                                                                                                                                                                                                                                                                                                                                                                                                                                                                                                                                                                                                                                                                                                                                                                                                                                                                                                                              |
| Name           | Injector Orifice Plate's Front Lettering                     | Injector Orifice Plate's Side Lettering                                                                                                                                                                                                                                                                                                                                                                                                                                                                                                                                                                                                                                                                                                                                                                                                                                                                                                                                                                                                                                                                                                                                                                                                                                                                                                                                                                                                                                                                                                                                                                                                                                                                                                                                                                                                                                                                                                                                                                                                                                                                                        |
| Description    | Orifice plate part number: 08#                               | Styles Styles Styles Styles Styles Styles                                                                                                                                                                                                                                                                                                                                                                                                                                                                                                                                                                                                                                                                                                                                                                                                                                                                                                                                                                                                                                                                                                                                                                                                                                                                                                                                                                                                                                                                                                                                                                                                                                                                                                                                                                                                                                                                                                                                                                                                                                                                                      |
| No.            | M M 3 M M                                                    | 4                                                                                                                                                                                                                                                                                                                                                                                                                                                                                                                                                                                                                                                                                                                                                                                                                                                                                                                                                                                                                                                                                                                                                                                                                                                                                                                                                                                                                                                                                                                                                                                                                                                                                                                                                                                                                                                                                                                                                                                                                                                                                                                              |
| lmage          | 0-25mm<br>0.001mm                                            |                                                                                                                                                                                                                                                                                                                                                                                                                                                                                                                                                                                                                                                                                                                                                                                                                                                                                                                                                                                                                                                                                                                                                                                                                                                                                                                                                                                                                                                                                                                                                                                                                                                                                                                                                                                                                                                                                                                                                                                                                                                                                                                                |
| Name           | Injector Orifice Plate's Thickness                           | 9-Grid Plastic Box                                                                                                                                                                                                                                                                                                                                                                                                                                                                                                                                                                                                                                                                                                                                                                                                                                                                                                                                                                                                                                                                                                                                                                                                                                                                                                                                                                                                                                                                                                                                                                                                                                                                                                                                                                                                                                                                                                                                                                                                                                                                                                             |
| Description    | Injector orifice plate's thickness range:<br>4.02mm∽4.108mm. | Prevent damage to the orifice plates during transportation                                                                                                                                                                                                                                                                                                                                                                                                                                                                                                                                                                                                                                                                                                                                                                                                                                                                                                                                                                                                                                                                                                                                                                                                                                                                                                                                                                                                                                                                                                                                                                                                                                                                                                                                                                                                                                                                                                                                                                                                                                                                     |
| No.            | THE REPORT OF THE PARTY OF THE PARTY OF THE PARTY.           | 6                                                                                                                                                                                                                                                                                                                                                                                                                                                                                                                                                                                                                                                                                                                                                                                                                                                                                                                                                                                                                                                                                                                                                                                                                                                                                                                                                                                                                                                                                                                                                                                                                                                                                                                                                                                                                                                                                                                                                                                                                                                                                                                              |
| Image          | SHUMATT                                                      | SHUMATT  GP ILINATE  TO THE THE TO TH |
| Name           | Neutral Injector Orifice Plate's Individual<br>Box           | Orifice Plate's 10pcs Packing Box                                                                                                                                                                                                                                                                                                                                                                                                                                                                                                                                                                                                                                                                                                                                                                                                                                                                                                                                                                                                                                                                                                                                                                                                                                                                                                                                                                                                                                                                                                                                                                                                                                                                                                                                                                                                                                                                                                                                                                                                                                                                                              |
| Description    | Prevent damage to the orifice plates during transportation   | Liwei orifice plate's 10PCS plastic box to prevent damage to the orifice plates during transportation                                                                                                                                                                                                                                                                                                                                                                                                                                                                                                                                                                                                                                                                                                                                                                                                                                                                                                                                                                                                                                                                                                                                                                                                                                                                                                                                                                                                                                                                                                                                                                                                                                                                                                                                                                                                                                                                                                                                                                                                                          |
| No.            | 7                                                            | 8                                                                                                                                                                                                                                                                                                                                                                                                                                                                                                                                                                                                                                                                                                                                                                                                                                                                                                                                                                                                                                                                                                                                                                                                                                                                                                                                                                                                                                                                                                                                                                                                                                                                                                                                                                                                                                                                                                                                                                                                                                                                                                                              |
| Image          | SHUMATT                                                      | SHUMATT STATE OF STAT |
| 21, 21,        |                                                              | Andrew Control of the |
| Name           | Injector Orifice Plate's Individual Box                      | Orifice Plate's 12pcs Packing Box                                                                                                                                                                                                                                                                                                                                                                                                                                                                                                                                                                                                                                                                                                                                                                                                                                                                                                                                                                                                                                                                                                                                                                                                                                                                                                                                                                                                                                                                                                                                                                                                                                                                                                                                                                                                                                                                                                                                                                                                                                                                                              |