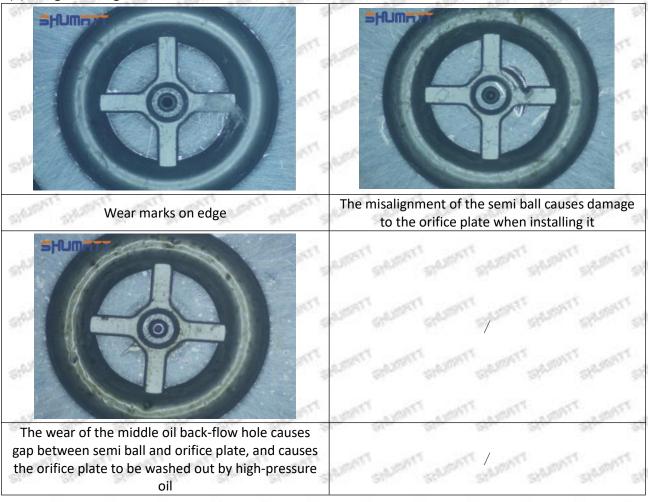

d, then the fuel injector cannot work normally.

⚠ The wear on orifice plate's surface causes gap to the semi ball, which leads to large volume of oil return, in serious cases, the pressure can not be built up and nozzle will spray oil directly.

The blockage of the oil inlet hole (side hole) will cause small amount of oil return, the blockage of oil inlet side hole will cause the injector cannot build a pressure chamber, as a result, the injector cannot work normally.

(2) Magnified 500 times under the microscope, check the plane position of the semi ball, if there is any scratch, it is recommended to replace it.

Mob/WhatsApp: +86 13410541523 Tel: +8675523215133

Email: ruby@shumatt.com



### 2.2.16600-8H800 Injector Orifice Plate 08# Level of Damage Inspection

### (1) Slight Damaged



Mob/WhatsApp: +86 13410541523 Tel: +8675523215133

Email: <u>ruby@shumatt.com</u> Website: <u>www.shumatt.com</u>

#### (2) Moderate Damaged



Wear marks on edge



The misalignment of the semi ball causes damage to the orifice plate when installing it



The wear of the middle oil back-flow hole causes gap between semi ball and orifice plate, and causes the orifice plate to be washed out by high-pressure oil

-

#### (3) Highly Damaged



Obvious Wear marks on edge



The misalignment of the semi ball causes damage to the orifice plate when installing it

Mob/WhatsApp: +86 13410541523

Email: <a href="mailto:ruby@shumatt.com">ruby@shumatt.com</a>

© 2022 Shenzhen Shumatt Technology Co., Ltd

Tel: +8675523215133

## SHUMATT

## Shenzhen Shumatt Technology Co., Ltd



The wear of the mid