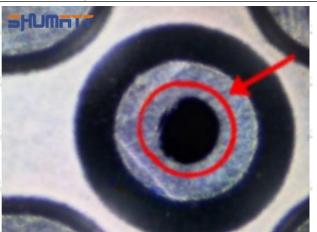

### (2) 16600-8H800 Injector Orifice Plate 08# Inspection

The factory inspection of 16600-8H800 injector orifice plate 08# is undergone three inspections - full inspection, random inspection, and batch inspection. Different brands of test benches are used to test 16600-8H800 injector orifice plate 08# for a total of no less than three times for factory inspection, and 16600-8H800 injector orifice plate 08# installation testing environment are progressed in dust-free workshop.