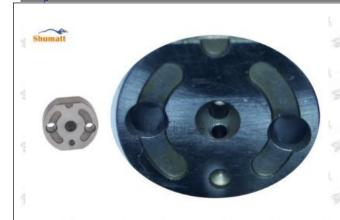

ed by failure to replace consumable parts as specified in the vehicle engine maintenance manual.

#### 1.11.16600-8H800 Injector Orifice Plate 08# Manufacturer

Manufacturer: Shenzhen Shumatt Technology Co., Ltd

#### 2. 16600-8H800 Injector Orifice Plate 08# Technical Support

#### 2.1.16600-8H800 Injector Orifice Plate 08# Inspection and Semi Ball Inspection

(1) Magnify 500 times under the microscope to check whether there is indentation on the sealing surface and the oil outlet hole of the orifice plate, check whether there is wear, scratch, damage, rust, depression, semicircle in the center hole of the orifice plate.



Mob/WhatsApp: +86 13410541523 Tel: +8675523215133

Email: <u>ruby@shumatt.com</u> Website: <u>www.shumatt.com</u>

# SHUMATT

## Shenzhen Shumatt Technology Co., Ltd



Orifice plate center deviation inspection



There is indentation on the side, the orifice plate needs to be replaced



There is indentation in the middle oil back-flow hole, the orifice plate needs to be replaced



The middle oil back-flow hole is semicircular, the orifice plate needs to be replaced

Website: www.shumatt.com

⚠ The blockage of the oil back-flow hole will cause small volume of the oil return, and the oil will not be injected.

⚠ When oil back-flow hole becomes larger, it causes the semi ball to be not tightly sealed, which causes the fuel injection pressure cannot be established, then the fuel injector cannot work normally.

⚠ The wear on orifice plate's surface causes gap to the semi ball, which leads to large volume of oil return, in serious cases, the pressure can n