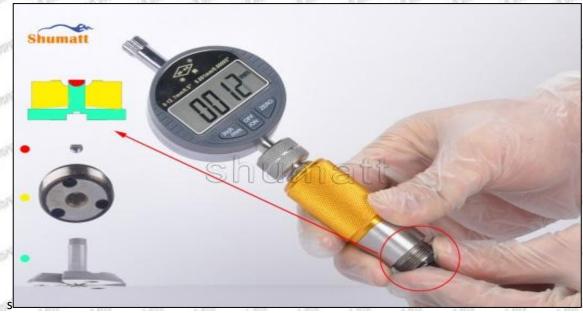

## (2) 16600-8H800 Injector Orifice Plate 08# Customized Items

| No.            | 1 1500 1500 1500 1500 1500 1500                              | 2                                                                                                                                                                                                                                                                                                                                                                                                                                                                                                                                                                                                                                                                                                                                                                                                                                                                                                                                                                                                                                                                                                                                                                                                                                                                                                                                                                                                                                                                                                                                                                                                                                                                                                                                                                                                                                                                                                                                                                                                                                                                                                                              |
|----------------|--------------------------------------------------------------|--------------------------------------------------------------------------------------------------------------------------------------------------------------------------------------------------------------------------------------------------------------------------------------------------------------------------------------------------------------------------------------------------------------------------------------------------------------------------------------------------------------------------------------------------------------------------------------------------------------------------------------------------------------------------------------------------------------------------------------------------------------------------------------------------------------------------------------------------------------------------------------------------------------------------------------------------------------------------------------------------------------------------------------------------------------------------------------------------------------------------------------------------------------------------------------------------------------------------------------------------------------------------------------------------------------------------------------------------------------------------------------------------------------------------------------------------------------------------------------------------------------------------------------------------------------------------------------------------------------------------------------------------------------------------------------------------------------------------------------------------------------------------------------------------------------------------------------------------------------------------------------------------------------------------------------------------------------------------------------------------------------------------------------------------------------------------------------------------------------------------------|
| Image          | SHUMATT CO.                                                  | SHUMATT                                                                                                                                                                                                                                                                                                                                                                                                                                                                                                                                                                                                                                                                                                                                                                                                                                                                                                                                                                                                                                                                                                                                                                                                                                                                                                                                                                                                                                                                                                                                                                                                                                                                                                                                                                                                                                                                                                                                                                                                                                                                                                                        |
| SHAREALL SHARE | MILE BUT                                                     | A                                                                                                                                                                                                                                                                                                                                                                                                                                                                                                                                                                                                                                                                                                                                                                                                                                                                                                                                                                                                                                                                                                                                                                                                                                                                                                                                                                                                                                                                                                                                                                                                                                                                                                                                                                                                                                                                                                                                                                                                                                                                                                                              |
| Name           | Injector Orifice Plate's Front Lettering                     | Injector Orifice Plate's Side Lettering                                                                                                                                                                                                                                                                                                                                                                                                                                                                                                                                                                                                                                                                                                                                                                                                                                                                                                                                                                                                                                                                                                                                                                                                                                                                                                                                                                                                                                                                                                                                                                                                                                                                                                                                                                                                                                                                                                                                                                                                                                                                                        |
| Description    | Orifice plate part number: 08#                               | Styles Styles Styles Styles Styles Styles                                                                                                                                                                                                                                                                                                                                                                                                                                                                                                                                                                                                                                                                                                                                                                                                                                                                                                                                                                                                                                                                                                                                                                                                                                                                                                                                                                                                                                                                                                                                                                                                                                                                                                                                                                                                                                                                                                                                                                                                                                                                                      |
| No.            | M M 3 M M                                                    | 4                                                                                                                                                                                                                                                                                                                                                                                                                                                                                                                                                                                                                                                                                                                                                                                                                                                                                                                                                                                                                                                                                                                                                                                                                                                                                                                                                                                                                                                                                                                                                                                                                                                                                                                                                                                                                                                                                                                                                                                                                                                                                                                              |
| lmage          | 0-25mm<br>0.001mm                                            |                                                                                                                                                                                                                                                                                                                                                                                                                                                                                                                                                                                                                                                                                                                                                                                                                                                                                                                                                                                                                                                                                                                                                                                                                                                                                                                                                                                                                                                                                                                                                                                                                                                                                                                                                                                                                                                                                                                                                                                                                                                                                                                                |
| Name           | Injector Orifice Plate's Thickness                           | 9-Grid Plastic Box                                                                                                                                                                                                                                                                                                                                                                                                                                                                                                                                                                                                                                                                                                                                                                                                                                                                                                                                                                                                                                                                                                                                                                                                                                                                                                                                                                                                                                                                                                                                                                                                                                                                                                                                                                                                                                                                                                                                                                                                                                                                                                             |
| Description    | Injector orifice plate's thickness range:<br>4.02mm∽4.108mm. | Prevent damage to the orifice plates during transportation                                                                                                                                                                                                                                                                                                                                                                                                                                                                                                                                                                                                                                                                                                                                                                                                                                                                                                                                                                                                                                                                                                                                                                                                                                                                                                                                                                                                                                                                                                                                                                                                                                                                                                                                                                                                                                                                                                                                                                                                                                                                     |
| No.            | THE REPORT OF THE PARTY OF THE PARTY OF THE PARTY.           | 6                                                                                                                                                                                                                                                                                                                                                                                                                                                                                                                                                                                                                                                                                                                                                                                                                                                                                                                                                                                                                                                                                                                                                                                                                                                                                                                                                                                                                                                                                                                                                                                                                                                                                                                                                                                                                                                                                                                                                                                                                                                                                                                              |
| Image          | SHUMATT                                                      | SHUMATT  GP ILINATE  TO THE THE TO TH |
| Name           | Neutral Injector Orifice Plate's Individual<br>Box           | Orifice Plate's 10pcs Packing Box                                                                                                                                                                                                                                                                                                                                                                                                                                                                                                                                                                                                                                                                                                                                                                                                                                                                                                                                                                                                                                                                                                                                                                                                                                                                                                                                                                                                                                                                                                                                                                                                                                                                                                                                                                                                                                                                                                                                                                                                                                                                                              |
| Description    | Prevent damage to the orifice plates during transportation   | Liwei orifice plate's 10PCS plastic box to prevent damage to the orifice plates during transportation                                                                                                                                                                                                                                                                                                                                                                                                                                                                                                                                                                                                                                                                                                                                                                                                                                                                                                                                                                                                                                                                                                                                                                                                                                                                                                                                                                                                                                                                                                                                                                                                                                                                                                                                                                                                                                                                                                                                                                                                                          |
| No.            | 7                                                            | 8                                                                                                                                                                                                                                                                                                                                                                                                                                                                                                                                                                                                                                                                                                                                                                                                                                                                                                                                                                                                                                                                                                                                                                                                                                                                                                                                                                                                                                                                                                                                                                                                                                                                                                                                                                                                                                                                                                                                                                                                                                                                                                                              |
| Image          | SHUMATT                                                      | SHUMATT STATE OF STAT |
| 21, 21,        |                                                              | Andrew Control of the |
| Name           | Injector Orifice Plate's Individual Box                      | Orifice Plate's 12pcs Packing Box                                                                                                                                                                                                                                                                                                                                                                                                                                                                                                                                                                                                                                                                                                                                                                                                                                                                                                                                                                                                                                                                                                                                                                                                                                                                                                                                                                                                                                                                                                                                                                                                                                                                                                                                                                                                                                                                                                                                                                                                                                                                                              |