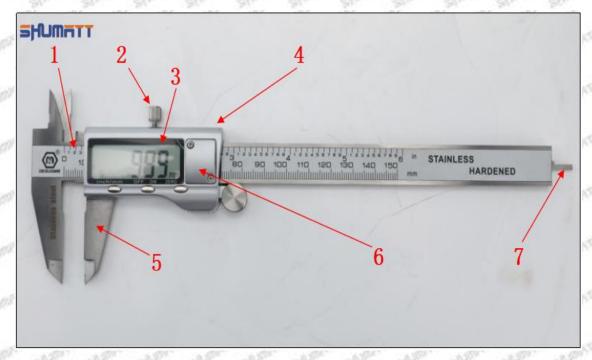

## (2) 16600-8H800 Injector Orifice Plate 08# Customized Items

| No.            | 1 1500 1500 1500 1500 1500 1500                              | 2                                                                                                                                                                                                                                                                                                                                                                                                                                                                                                                                                                                                                                                                                                                                                                                                                                                                                                                                                                                                                                                                                                                                                                                                                                                                                                                                                                                                                                                                                                                                                                                                                                                                                                                                                                                                                                                                                                                                                                                                                                                                                                                              |
|----------------|--------------------------------------------------------------|--------------------------------------------------------------------------------------------------------------------------------------------------------------------------------------------------------------------------------------------------------------------------------------------------------------------------------------------------------------------------------------------------------------------------------------------------------------------------------------------------------------------------------------------------------------------------------------------------------------------------------------------------------------------------------------------------------------------------------------------------------------------------------------------------------------------------------------------------------------------------------------------------------------------------------------------------------------------------------------------------------------------------------------------------------------------------------------------------------------------------------------------------------------------------------------------------------------------------------------------------------------------------------------------------------------------------------------------------------------------------------------------------------------------------------------------------------------------------------------------------------------------------------------------------------------------------------------------------------------------------------------------------------------------------------------------------------------------------------------------------------------------------------------------------------------------------------------------------------------------------------------------------------------------------------------------------------------------------------------------------------------------------------------------------------------------------------------------------------------------------------|
| Image          | SHUMATT CO.                                                  | SHUMATT                                                                                                                                                                                                                                                                                                                                                                                                                                                                                                                                                                                                                                                                                                                                                                                                                                                                                                                                                                                                                                                                                                                                                                                                                                                                                                                                                                                                                                                                                                                                                                                                                                                                                                                                                                                                                                                                                                                                                                                                                                                                                                                        |
| SHAREALL SHARE | MILE BUT                                                     | A                                                                                                                                                                                                                                                                                                                                                                                                                                                                                                                                                                                                                                                                                                                                                                                                                                                                                                                                                                                                                                                                                                                                                                                                                                                                                                                                                                                                                                                                                                                                                                                                                                                                                                                                                                                                                                                                                                                                                                                                                                                                                                                              |
| Name           | Injector Orifice Plate's Front Lettering                     | Injector Orifice Plate's Side Lettering                                                                                                                                                                                                                                                                                                                                                                                                                                                                                                                                                                                                                                                                                                                                                                                                                                                                                                                                                                                                                                                                                                                                                                                                                                                                                                                                                                                                                                                                                                                                                                                                                                                                                                                                                                                                                                                                                                                                                                                                                                                                                        |
| Description    | Orifice plate part number: 08#                               | Styles Styles Styles Styles Styles Styles                                                                                                                                                                                                                                                                                                                                                                                                                                                                                                                                                                                                                                                                                                                                                                                                                                                                                                                                                                                                                                                                                                                                                                                                                                                                                                                                                                                                                                                                                                                                                                                                                                                                                                                                                                                                                                                                                                                                                                                                                                                                                      |
| No.            | M M 3 M M                                                    | 4                                                                                                                                                                                                                                                                                                                                                                                                                                                                                                                                                                                                                                                                                                                                                                                                                                                                                                                                                                                                                                                                                                                                                                                                                                                                                                                                                                                                                                                                                                                                                                                                                                                                                                                                                                                                                                                                                                                                                                                                                                                                                                                              |
| lmage          | 0-25mm<br>0.001mm                                            |                                                                                                                                                                                                                                                                                                                                                                                                                                                                                                                                                                                                                                                                                                                                                                                                                                                                                                                                                                                                                                                                                                                                                                                                                                                                                                                                                                                                                                                                                                                                                                                                                                                                                                                                                                                                                                                                                                                                                                                                                                                                                                                                |
| Name           | Injector Orifice Plate's Thickness                           | 9-Grid Plastic Box                                                                                                                                                                                                                                                                                                                                                                                                                                                                                                                                                                                                                                                                                                                                                                                                                                                                                                                                                                                                                                                                                                                                                                                                                                                                                                                                                                                                                                                                                                                                                                                                                                                                                                                                                                                                                                                                                                                                                                                                                                                                                                             |
| Description    | Injector orifice plate's thickness range:<br>4.02mm∽4.108mm. | Prevent damage to the orifice plates during transportation                                                                                                                                                                                                                                                                                                                                                                                                                                                                                                                                                                                                                                                                                                                                                                                                                                                                                                                                                                                                                                                                                                                                                                                                                                                                                                                                                                                                                                                                                                                                                                                                                                                                                                                                                                                                                                                                                                                                                                                                                                                                     |
| No.            | THE REPORT OF THE PARTY OF THE PARTY OF THE PARTY.           | 6                                                                                                                                                                                                                                                                                                                                                                                                                                                                                                                                                                                                                                                                                                                                                                                                                                                                                                                                                                                                                                                                                                                                                                                                                                                                                                                                                                                                                                                                                                                                                                                                                                                                                                                                                                                                                                                                                                                                                                                                                                                                                                                              |
| Image          | SHUMATT                                                      | SHUMATT  GP ILINATE  TO THE THE TO TH |
| Name           | Neutral Injector Orifice Plate's Individual<br>Box           | Orifice Plate's 10pcs Packing Box                                                                                                                                                                                                                                                                                                                                                                                                                                                                                                                                                                                                                                                                                                                                                                                                                                                                                                                                                                                                                                                                                                                                                                                                                                                                                                                                                                                                                                                                                                                                                                                                                                                                                                                                                                                                                                                                                                                                                                                                                                                                                              |
| Description    | Prevent damage to the orifice plates during transportation   | Liwei orifice plate's 10PCS plastic box to prevent damage to the orifice plates during transportation                                                                                                                                                                                                                                                                                                                                                                                                                                                                                                                                                                                                                                                                                                                                                                                                                                                                                                                                                                                                                                                                                                                                                                                                                                                                                                                                                                                                                                                                                                                                                                                                                                                                                                                                                                                                                                                                                                                                                                                                                          |
| No.            | 7                                                            | 8                                                                                                                                                                                                                                                                                                                                                                                                                                                                                                                                                                                                                                                                                                                                                                                                                                                                                                                                                                                                                                                                                                                                                                                                                                                                                                                                                                                                                                                                                                                                                                                                                                                                                                                                                                                                                                                                                                                                                                                                                                                                                                                              |
| Image          | SHUMATT                                                      | SHUMATT STATE OF STAT |
| 21, 21,        |                                                              | Andrew Control of the |
| Name           | Injector Orifice Plate's Individual Box                      | Orifice Plate's 12pcs Packing Box                                                                                                                                                                                                                                                                                                                                                                                                                                                                                                                                                                                                                                                                                                                                                                                                                                                                                                                                                                                                                                                                                                                                                                                                                                                                                                                                                                                                                                                                                                                                                                                                                                                                                                                                                                                                                                                                                                                                                                                                                                                                                              |