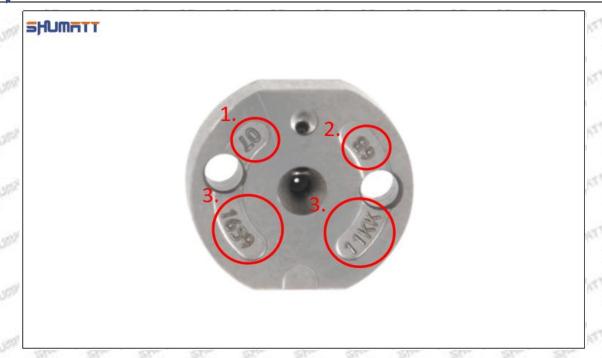

#### (2) 16600-8H800 Injector Orifice Plate 08# Part Number Common Writing

08#, 8#, 08, 8, 295040-6290, 2950406290, 2950406290