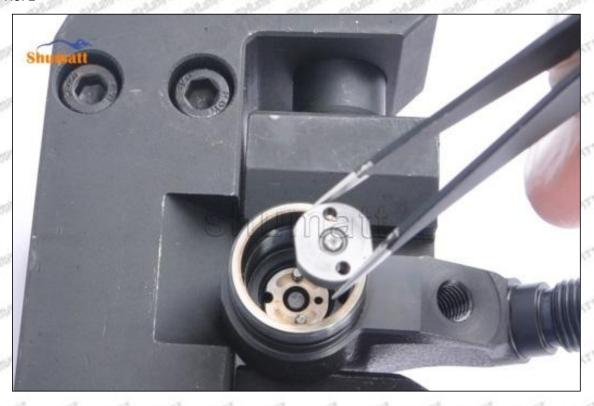

#### (1) . 16600-8H800 Injector Orifice Plate 08# Warranty Conditions and Instructions

It is necessary to provide the pictures, videos of 16600-8H800 injector orifice plate 08# when the injector orifice plate is abnormal during use or the test report of 16600-8H800 injector orifice plate 08# inspection equipment as evidence to feedback to the salesman.

Abnormal conditions are properly explained such as: 1.Black smoke, 2. Engine shake, 3. Difficulty starting the engine, 4. Engine noise, 5. Oil leakage etc.

The above conditions may also be affected by incorrect installation of the fuel injector. If it is confirmed that it is product problem after being tested by our company, the injector orifice plate is within the scope of warranty.

#### (2) . 16600-8H800 Injector Orifice Plate 08# Warranty Coverage

After customer receives the 16600-8H800 injector orifice plate 08# within 15 days , customer can choose to replace it if there is a performance failure and the product has no appearance damage;