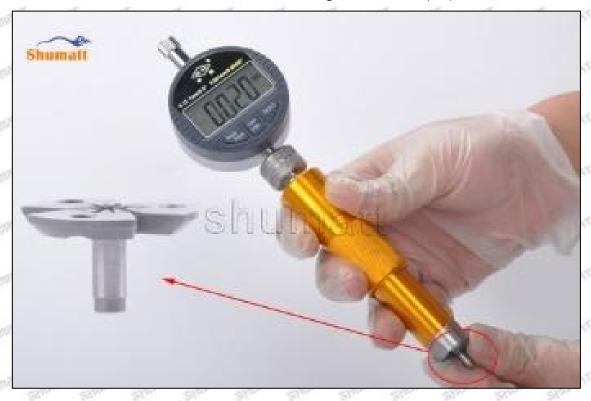

## (2) 16600-8H800 Injector Orifice Plate 08# Customized Items

| No.            | 1 1500 1500 1500 1500 1500 1500                              | 2                                                                                                                                                                                                                                                                                                                                                                                                                                                                                                                                                                                                                                                                                                                                                                                                                                                                                                                                                                                                                                                                                                                                                                                                                                                                                                                                                                                                                                                                                                                                                                                                                                                                                                                                                                                                                                                                                                                                                                                                                                                                                                                              |
|----------------|--------------------------------------------------------------|--------------------------------------------------------------------------------------------------------------------------------------------------------------------------------------------------------------------------------------------------------------------------------------------------------------------------------------------------------------------------------------------------------------------------------------------------------------------------------------------------------------------------------------------------------------------------------------------------------------------------------------------------------------------------------------------------------------------------------------------------------------------------------------------------------------------------------------------------------------------------------------------------------------------------------------------------------------------------------------------------------------------------------------------------------------------------------------------------------------------------------------------------------------------------------------------------------------------------------------------------------------------------------------------------------------------------------------------------------------------------------------------------------------------------------------------------------------------------------------------------------------------------------------------------------------------------------------------------------------------------------------------------------------------------------------------------------------------------------------------------------------------------------------------------------------------------------------------------------------------------------------------------------------------------------------------------------------------------------------------------------------------------------------------------------------------------------------------------------------------------------|
| Image          | SHUMATT CO.                                                  | SHUMATT                                                                                                                                                                                                                                                                                                                                                                                                                                                                                                                                                                                                                                                                                                                                                                                                                                                                                                                                                                                                                                                                                                                                                                                                                                                                                                                                                                                                                                                                                                                                                                                                                                                                                                                                                                                                                                                                                                                                                                                                                                                                                                                        |
| SHAREALL SHARE | MILE BUT                                                     | A                                                                                                                                                                                                                                                                                                                                                                                                                                                                                                                                                                                                                                                                                                                                                                                                                                                                                                                                                                                                                                                                                                                                                                                                                                                                                                                                                                                                                                                                                                                                                                                                                                                                                                                                                                                                                                                                                                                                                                                                                                                                                                                              |
| Name           | Injector Orifice Plate's Front Lettering                     | Injector Orifice Plate's Side Lettering                                                                                                                                                                                                                                                                                                                                                                                                                                                                                                                                                                                                                                                                                                                                                                                                                                                                                                                                                                                                                                                                                                                                                                                                                                                                                                                                                                                                                                                                                                                                                                                                                                                                                                                                                                                                                                                                                                                                                                                                                                                                                        |
| Description    | Orifice plate part number: 08#                               | Styles Styles Styles Styles Styles Styles                                                                                                                                                                                                                                                                                                                                                                                                                                                                                                                                                                                                                                                                                                                                                                                                                                                                                                                                                                                                                                                                                                                                                                                                                                                                                                                                                                                                                                                                                                                                                                                                                                                                                                                                                                                                                                                                                                                                                                                                                                                                                      |
| No.            | M M 3 M M                                                    | 4                                                                                                                                                                                                                                                                                                                                                                                                                                                                                                                                                                                                                                                                                                                                                                                                                                                                                                                                                                                                                                                                                                                                                                                                                                                                                                                                                                                                                                                                                                                                                                                                                                                                                                                                                                                                                                                                                                                                                                                                                                                                                                                              |
| lmage          | 0-25mm<br>0.001mm                                            |                                                                                                                                                                                                                                                                                                                                                                                                                                                                                                                                                                                                                                                                                                                                                                                                                                                                                                                                                                                                                                                                                                                                                                                                                                                                                                                                                                                                                                                                                                                                                                                                                                                                                                                                                                                                                                                                                                                                                                                                                                                                                                                                |
| Name           | Injector Orifice Plate's Thickness                           | 9-Grid Plastic Box                                                                                                                                                                                                                                                                                                                                                                                                                                                                                                                                                                                                                                                                                                                                                                                                                                                                                                                                                                                                                                                                                                                                                                                                                                                                                                                                                                                                                                                                                                                                                                                                                                                                                                                                                                                                                                                                                                                                                                                                                                                                                                             |
| Description    | Injector orifice plate's thickness range:<br>4.02mm∽4.108mm. | Prevent damage to the orifice plates during transportation                                                                                                                                                                                                                                                                                                                                                                                                                                                                                                                                                                                                                                                                                                                                                                                                                                                                                                                                                                                                                                                                                                                                                                                                                                                                                                                                                                                                                                                                                                                                                                                                                                                                                                                                                                                                                                                                                                                                                                                                                                                                     |
| No.            | THE REPORT OF THE PARTY OF THE PARTY OF THE PARTY.           | 6                                                                                                                                                                                                                                                                                                                                                                                                                                                                                                                                                                                                                                                                                                                                                                                                                                                                                                                                                                                                                                                                                                                                                                                                                                                                                                                                                                                                                                                                                                                                                                                                                                                                                                                                                                                                                                                                                                                                                                                                                                                                                                                              |
| Image          | SHUMATT                                                      | SHUMATT  GP ILINATE  TO THE THE TO TH |
| Name           | Neutral Injector Orifice Plate's Individual<br>Box           | Orifice Plate's 10pcs Packing Box                                                                                                                                                                                                                                                                                                                                                                                                                                                                                                                                                                                                                                                                                                                                                                                                                                                                                                                                                                                                                                                                                                                                                                                                                                                                                                                                                                                                                                                                                                                                                                                                                                                                                                                                                                                                                                                                                                                                                                                                                                                                                              |
| Description    | Prevent damage to the orifice plates during transportation   | Liwei orifice plate's 10PCS plastic box to prevent damage to the orifice plates during transportation                                                                                                                                                                                                                                                                                                                                                                                                                                                                                                                                                                                                                                                                                                                                                                                                                                                                                                                                                                                                                                                                                                                                                                                                                                                                                                                                                                                                                                                                                                                                                                                                                                                                                                                                                                                                                                                                                                                                                                                                                          |
| No.            | 7                                                            | 8                                                                                                                                                                                                                                                                                                                                                                                                                                                                                                                                                                                                                                                                                                                                                                                                                                                                                                                                                                                                                                                                                                                                                                                                                                                                                                                                                                                                                                                                                                                                                                                                                                                                                                                                                                                                                                                                                                                                                                                                                                                                                                                              |
| Image          | SHUMATT                                                      | SHUMATT STATE OF STAT |
| 21, 21,        |                                                              | Andrew Control of the |
| Name           | Injector Orifice Plate's Individual Box                      | Orifice Plate's 12pcs Packing Box                                                                                                                                                                                                                                                                                                                                                                                                                                                                                                                                                                                                                                                                                                                                                                                                                                                                                                                                                                                                                                                                                                                                                                                                                                                                                                                                                                                                                                                                                                                                                                                                                                                                                                                                                                                                                                                                                                                                                                                                                                                                                              |