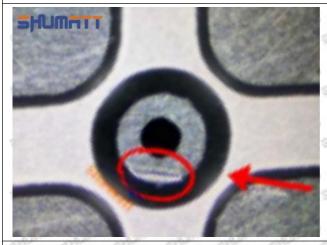

### (2) 16600-8H800 Injector Orifice Plate 08# Inspection

The factory inspection of 16600-8H800 injector orifice plate 08# is undergone three inspections - full inspection, random inspection, and batch inspection. Different brands of test benches are used to test 16600-8H800 injector orifice plate 08# for a total of no less than three times for factory inspection, and 16600-8H800 injector orifice plate 08# installation testing environment are progressed in dust-free workshop.