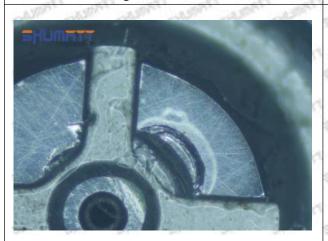

#### (1) 16600-8H800 Injector Orifice Plate 08# Testing

All 16600-8H800 injector orifice plate 08# parts are subjected to A-hole flow test, Z-hole flow test, precision test, high temperature test, low temperature test, pressure test, leakage test, durability test, and various working condition tests.

### (2) 16600-8H800 Injector Orifice Plate 08# Inspection

The factory inspection of 16600-8H800 injector orifice plate 08# is undergone three inspections - full inspection, random inspection, and batch inspection. Different brands of test benches are used to test 16600-8H800 injector orifice plate 08# for a total of no less than three times for factory inspection, and 16600-8H800 injector orifice plate 08# installation testing environment are progressed in dust-free workshop.