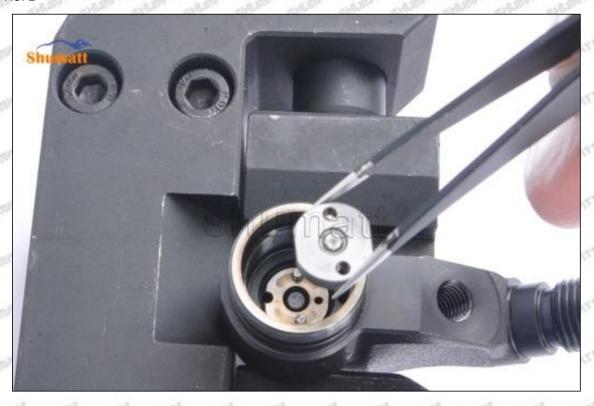

# (1) 23670-39025 Injector Orifice Plate 07# Testing

All 23670-39025 injector orifice plate 07# parts are subjected to A-hole flow test, Z-hole flow test, precision test, high temperature test, low temperature test, pressure test, leakage test, durability test, and various working condition tests.

#### (2) 23670-39025 Injector Orifice Plate 07# Inspection

The factory inspection of 23670-39025 injector orifice plate 07# is undergone three inspections - full inspection, random inspection, and batch inspection. Different brands of test benches are used to test 23670-39025 injector orifice plate 07# for a total of no less than three times for factory inspection, and 23670-39025 injector orifice plate 07# installation testing environment are progressed in dust-free workshop.