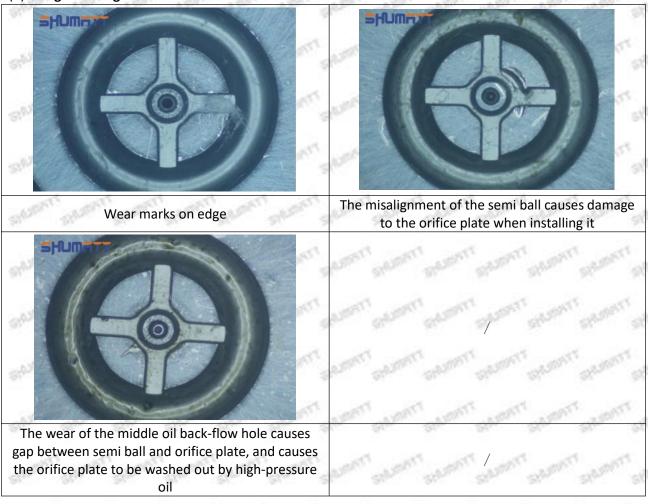

ished, then the fuel injector cannot work normally.

⚠ The wear on orifice plate's surface causes gap to the semi ball, which leads to large volume of oil return, in serious cases, the pressure can not be built up and nozzle will spray oil directly.

The blockage of the oil inlet hole (side hole) will cause small amount of oil return, the blockage of oil inlet side hole will cause the injector cannot build a pressure chamber, as a result, the injector cannot work normally.

(2) Magnified 500 times under the microscope, check the plane position of the semi ball, if there is any scratch, it is recommended to replace it.

Mob/WhatsApp: +86 13410541523 Tel: +8675523215133

Email: ruby@shumatt.com



# 2.2.23670-39025 Injector Orifice Plate 07# Level of Damage Inspection

# (1) Slight Damaged



Mob/WhatsApp: +86 13410541523 Tel: +8675523215133

Email: ruby@shumatt.com

© 2022 Shenzhen Shumatt Technology Co., Ltd

# (2) Moderate Damaged



Wear marks on edge



The misalignment of the semi ball causes damage to the orifice plate when installing it



The wear of the middle oil back-flow hole causes gap between semi ball and orifice plate, and causes the orifice plate to be washed out by high-pressure oil

-

## (3) Highly Damaged



Obvious Wear marks on edge



The misalignment of the semi ball causes damage to the orifice plate when installing it

Mob/WhatsApp: +86 13410541523

Email: <a href="mailto:ruby@shumatt.com">ruby@shumatt.com</a>

© 2022 Shenzhen Shumatt Technology Co., Ltd

Tel: +8675523215133

# SHUMATT

# Shenzhen Shumatt Technology Co., Ltd



The wear of the midd