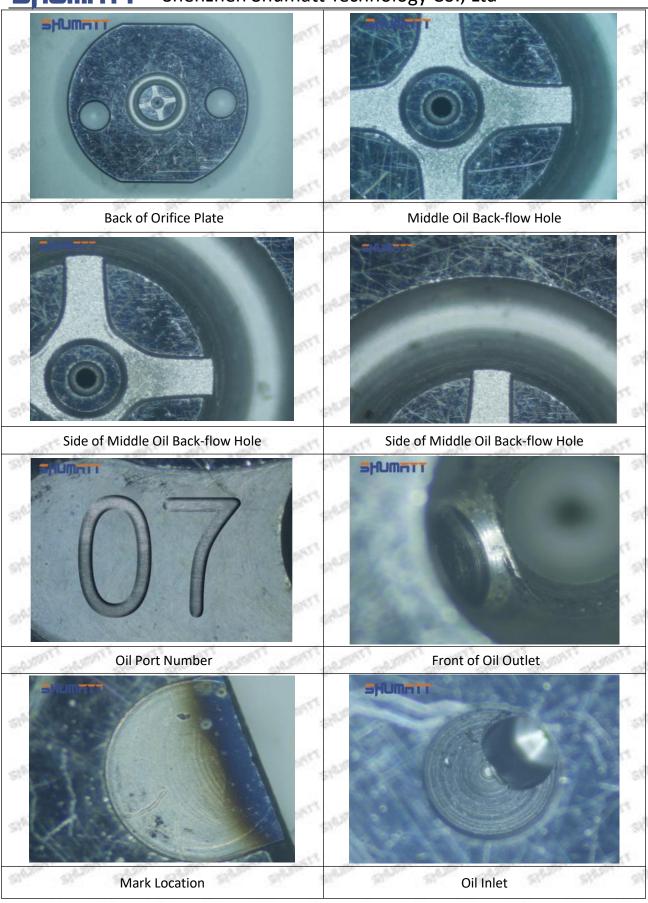

# (2) 23670-39025 Injector Orifice Plate 07# Customized Items

| No.            | Star 25 2 25                                                                                                                                                                                                                                                                                                                                                                                                                                                                                                                                                                                                                                                                                                                                                                                                                                                                                                                                                                                                                                                                                                                                                                                                                                                                                                                                                                                                                                                                                                                                                                                                                                                                                                                                                                                                                                                                                                                                                                                                                                                                                                                   | 2                                                                                             |
|----------------|--------------------------------------------------------------------------------------------------------------------------------------------------------------------------------------------------------------------------------------------------------------------------------------------------------------------------------------------------------------------------------------------------------------------------------------------------------------------------------------------------------------------------------------------------------------------------------------------------------------------------------------------------------------------------------------------------------------------------------------------------------------------------------------------------------------------------------------------------------------------------------------------------------------------------------------------------------------------------------------------------------------------------------------------------------------------------------------------------------------------------------------------------------------------------------------------------------------------------------------------------------------------------------------------------------------------------------------------------------------------------------------------------------------------------------------------------------------------------------------------------------------------------------------------------------------------------------------------------------------------------------------------------------------------------------------------------------------------------------------------------------------------------------------------------------------------------------------------------------------------------------------------------------------------------------------------------------------------------------------------------------------------------------------------------------------------------------------------------------------------------------|-----------------------------------------------------------------------------------------------|
| SPAINSTY SPAIN | SHUMATT                                                                                                                                                                                                                                                                                                                                                                                                                                                                                                                                                                                                                                                                                                                                                                                                                                                                                                                                                                                                                                                                                                                                                                                                                                                                                                                                                                                                                                                                                                                                                                                                                                                                                                                                                                                                                                                                                                                                                                                                                                                                                                                        | SHUMATT                                                                                       |
| Image          | Mark Start S | (VdC4)                                                                                        |
| SWEDNLL SWE    | El Eler                                                                                                                                                                                                                                                                                                                                                                                                                                                                                                                                                                                                                                                                                                                                                                                                                                                                                                                                                                                                                                                                                                                                                                                                                                                                                                                                                                                                                                                                                                                                                                                                                                                                                                                                                                                                                                                                                                                                                                                                                                                                                                                        | A A                                                                                           |
| Name           | Injector Orifice Plate's Front Lettering                                                                                                                                                                                                                                                                                                                                                                                                                                                                                                                                                                                                                                                                                                                                                                                                                                                                                                                                                                                                                                                                                                                                                                                                                                                                                                                                                                                                                                                                                                                                                                                                                                                                                                                                                                                                                                                                                                                                                                                                                                                                                       | Injector Orifice Plate's Side Lettering                                                       |
| Description    | Orifice plate part number: 07#                                                                                                                                                                                                                                                                                                                                                                                                                                                                                                                                                                                                                                                                                                                                                                                                                                                                                                                                                                                                                                                                                                                                                                                                                                                                                                                                                                                                                                                                                                                                                                                                                                                                                                                                                                                                                                                                                                                                                                                                                                                                                                 | /                                                                                             |
| No.            | OFF SERVICE SERVICE SERVICE                                                                                                                                                                                                                                                                                                                                                                                                                                                                                                                                                                                                                                                                                                                                                                                                                                                                                                                                                                                                                                                                                                                                                                                                                                                                                                                                                                                                                                                                                                                                                                                                                                                                                                                                                                                                                                                                                                                                                                                                                                                                                                    | 4                                                                                             |
| Image          | 0-25mm<br>0.001mm                                                                                                                                                                                                                                                                                                                                                                                                                                                                                                                                                                                                                                                                                                                                                                                                                                                                                                                                                                                                                                                                                                                                                                                                                                                                                                                                                                                                                                                                                                                                                                                                                                                                                                                                                                                                                                                                                                                                                                                                                                                                                                              | DHUMAT I                                                                                      |
| Name           | Injector Orifice Plate's Thickne                                                                                                                                                                                                                                                                                                                                                                                                                                                                                                                                                                                                                                                                                                                                                                                                                                                                                                                                                                                                                                                                                                                                                                                                                                                                                                                                                                                                                                                                                                                                                                                                                                                                                                                                                                                                                                                                                                                                                                                                                                                                                               |                                                                                               |
| Description    | Injector orifice plate's thickness rang 4.02mm   4.02mm   4.108mm.                                                                                                                                                                                                                                                                                                                                                                                                                                                                                                                                                                                                                                                                                                                                                                                                                                                                                                                                                                                                                                                                                                                                                                                                                                                                                                                                                                                                                                                                                                                                                                                                                                                                                                                                                                                                                                                                                                                                                                                                                                                             | e: Prevent damage to the orifice plates during transportation                                 |
| No.            | SPAN SPAN S                                                                                                                                                                                                                                                                                                                                                                                                                                                                                                                                                                                                                                                                                                                                                                                                                                                                                                                                                                                                                                                                                                                                                                                                                                                                                                                                                                                                                                                                                                                                                                                                                                                                                                                                                                                                                                                                                                                                                                                                                                                                                                                    | State of the state of                                                                         |
| Image          | SHUMATT S                                                                                                                                                                                                                                                                                                                                                                                                                                                                                                                                                                                                                                                                                                                                                                                                                                                                                                                                                                                                                                                                                                                                                                                                                                                                                                                                                                                                                                                                                                                                                                                                                                                                                                                                                                                                                                                                                                                                                                                                                                                                                                                      | SHUMATT  (P) LINZEL                                                                           |
| Name           | Neutral Injector Orifice Plate's Individ<br>Box                                                                                                                                                                                                                                                                                                                                                                                                                                                                                                                                                                                                                                                                                                                                                                                                                                                                                                                                                                                                                                                                                                                                                                                                                                                                                                                                                                                                                                                                                                                                                                                                                                                                                                                                                                                                                                                                                                                                                                                                                                                                                | dual Orifice Plate's 10pcs Packing Box                                                        |
| - DANSON TO    | Prevent damage to the orifice plates                                                                                                                                                                                                                                                                                                                                                                                                                                                                                                                                                                                                                                                                                                                                                                                                                                                                                                                                                                                                                                                                                                                                                                                                                                                                                                                                                                                                                                                                                                                                                                                                                                                                                                                                                                                                                                                                                                                                                                                                                                                                                           | during Liwei orifice plate's 10PCS plastic box to prevent damage to the orifice plates during |
| Description    | transportation                                                                                                                                                                                                                                                                                                                                                                                                                                                                                                                                                                                                                                                                                                                                                                                                                                                                                                                                                                                                                                                                                                                                                                                                                                                                                                                                                                                                                                                                                                                                                                                                                                                                                                                                                                                                                                                                                                                                                                                                                                                                                                                 | transportation                                                                                |