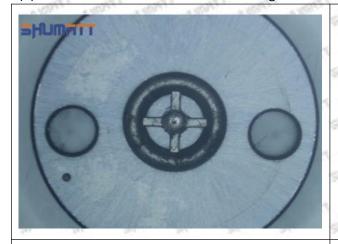

# (1) 23670-39025 Injector Orifice Plate 07# Testing

All 23670-39025 injector orifice plate 07# parts are subjected to A-hole flow test, Z-hole flow test, precision test, high temperature test, low temperature test, pressure test, leakage test, durability test, and various working condition tests.

#### (2) 23670-39025 Injector Orifice Plate 07# Inspection

The factory inspection of 23670-39025 injector orifice plate 07# is undergone three inspections - full inspection, random inspection, and batch inspection. Different brands of test benches are used to test 23670-39025 injector orifice plate 07# for a total of no less than three times for factory inspection, and 23670-39025 injector orifice plate 07# installation testing environment are progressed in dust-free workshop.