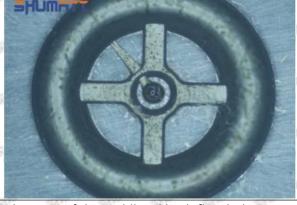

age of the oil inlet hole (side hole) will cause small amount of oil return, the blockage of oil inlet side hole will cause the injector cannot build a pressure chamber, as a result, the injector cannot work normally.

(2) Magnified 500 times under the microscope, check the plane position of the semi ball, if there is any scratch, it is recommended to replace it.

Mob/WhatsApp: +86 13410541523 Tel: +8675523215133

Email: ruby@shumatt.com



# 2.2.23670-39025 Injector Orifice Plate 07# Level of Damage Inspection

# (1) Slight Damaged



Mob/WhatsApp: +86 13410541523 Tel: +8675523215133

Email: ruby@shumatt.com

© 2022 Shenzhen Shumatt Technology Co., Ltd

# (2) Moderate Damaged



Wear marks on edge



The misalignment of the semi ball causes damage to the orifice plate when installing it



The wear of the middle oil back-flow hole causes gap between semi ball and orifice plate, and causes the orifice plate to be washed out by high-pressure oil

-

## (3) Highly Damaged



Obvious Wear marks on edge



The misalignment of the semi ball causes damage to the orifice plate when installing it

Mob/WhatsApp: +86 13410541523

Email: <a href="mailto:ruby@shumatt.com">ruby@shumatt.com</a>

© 2022 Shenzhen Shumatt Technology Co., Ltd

Tel: +8675523215133

# SHUMATT

# Shenzhen Shumatt Technology Co., Ltd



The wear of the middle oil back-flow hole causes gap between semi ball and orifice plate, and causes the orifice plate to be washed out by high-pressure oil

/

# (4) More Pictures of Orifice Plate's Damage Details



The misalignment of the semi ball



Marks of the misalignment