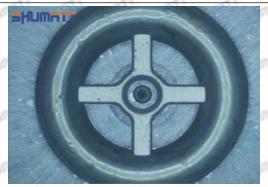

of oil return, in serious cases, the pressure can not be built up and nozzle will spray oil directly.

The blockage of the oil inlet hole (side hole) will cause small amount of oil return, the blockage of oil inlet side hole will cause the injector cannot build a pressure chamber, as a result, the injector cannot work normally.

(2) Magnified 500 times under the microscope, check the plane position of the semi ball, if there is any scratch, it is recommended to replace it.

Mob/WhatsApp: +86 13410541523 Tel: +8675523215133

Email: ruby@shumatt.com



# 2.2.23670-39025 Injector Orifice Plate 07# Level of Damage Inspection

# (1) Slight Damaged



Mob/WhatsApp: +86 13410541523 Tel: +8675523215133

Email: ruby@shumatt.com

© 2022 Shenzhen Shumatt Technology Co., Ltd

# (2) Moderate Damaged



Wear marks on edge



The misalignment of the semi ball causes damage to the orifice plate when installing it



The wear of the middle oil back-flow hole causes gap between semi ball and orifice plate, and causes the orifice plate to be washed out by high-pressure oil

-

## (3) Highly Damaged



Obvious Wear marks on edge



The misalignment of the semi ball causes damage to the orifice plate when installing it

Mob/WhatsApp: +86 13410541523

Email: <a href="mailto:ruby@shumatt.com">ruby@shumatt.com</a>

© 2022 Shenzhen Shumatt Technology Co., Ltd

Tel: +8675523215133

# SHUMATT

# Shenzhen Shumatt Technology Co., Ltd



The wear of the middle oil back-flow hole causes gap between semi ball and orifice plate, and causes the orifice plate to be washed out by high-pressure oil

/

# (4)