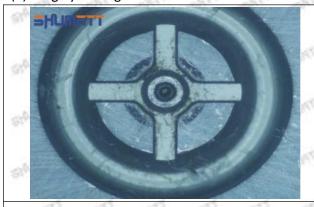

## (2) 23670-39025 Injector Orifice Plate 07# Part Number Common Writing

07#, 7#, 07, 7, 295040-6120, 2950406120, 2950406120

# 1.3. 23670-39025 Injector Orifice Plate 07# Specifications and Dimensions

Injector Orifice Plate's Size: 2cm\*2 cm \*1 cm
Injector Orifice Plate's Box Size: 7cm \*7 cm \*2 cm
Injector Orifice Plate's Package Size: 8 cm \* 8cm