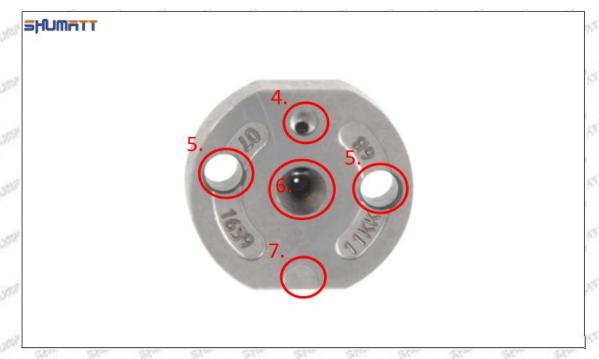

## (2) 23670-39025 Injector Orifice Plate 07# Part Number Common Writing

07#, 7#, 07, 7, 295040-6120, 2950406120, 2950406120