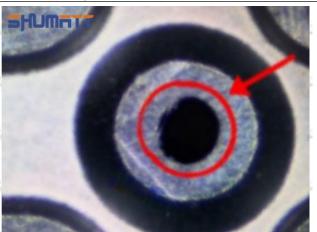

#### (2) 23670-39025 Injector Orifice Plate 07# Inspection

The factory inspection of 23670-39025 injector orifice plate 07# is undergone three inspections - full inspection, random inspection, and batch inspection. Different brands of test benches are used to test 23670-39025 injector orifice plate 07# for a total of no less than three times for factory inspection, and 23670-39025 injector orifice plate 07# installation testing environment are progressed in dust-free workshop.