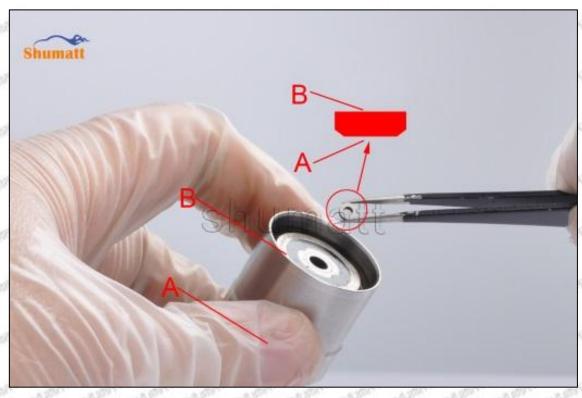

# (2) 23670-39025 Injector Orifice Plate 07# Customized Items

| No.            | Star 25 2 25                                                                                                                                                                                                                                                                                                                                                                                                                                                                                                                                                                                                                                                                                                                                                                                                                                                                                                                                                                                                                                                                                                                                                                                                                                                                                                                                                                                                                                                                                                                                                                                                                                                                                                                                                                                                                                                                                                                                                                                                                                                                                                                   | 2                                                                                             |
|----------------|--------------------------------------------------------------------------------------------------------------------------------------------------------------------------------------------------------------------------------------------------------------------------------------------------------------------------------------------------------------------------------------------------------------------------------------------------------------------------------------------------------------------------------------------------------------------------------------------------------------------------------------------------------------------------------------------------------------------------------------------------------------------------------------------------------------------------------------------------------------------------------------------------------------------------------------------------------------------------------------------------------------------------------------------------------------------------------------------------------------------------------------------------------------------------------------------------------------------------------------------------------------------------------------------------------------------------------------------------------------------------------------------------------------------------------------------------------------------------------------------------------------------------------------------------------------------------------------------------------------------------------------------------------------------------------------------------------------------------------------------------------------------------------------------------------------------------------------------------------------------------------------------------------------------------------------------------------------------------------------------------------------------------------------------------------------------------------------------------------------------------------|-----------------------------------------------------------------------------------------------|
| SPAINSTY SPAIN | SHUMATT                                                                                                                                                                                                                                                                                                                                                                                                                                                                                                                                                                                                                                                                                                                                                                                                                                                                                                                                                                                                                                                                                                                                                                                                                                                                                                                                                                                                                                                                                                                                                                                                                                                                                                                                                                                                                                                                                                                                                                                                                                                                                                                        | SHUMATT                                                                                       |
| Image          | Mark Start S | (VdC4)                                                                                        |
| SWEDNLL SWE    | El Eler                                                                                                                                                                                                                                                                                                                                                                                                                                                                                                                                                                                                                                                                                                                                                                                                                                                                                                                                                                                                                                                                                                                                                                                                                                                                                                                                                                                                                                                                                                                                                                                                                                                                                                                                                                                                                                                                                                                                                                                                                                                                                                                        | A A                                                                                           |
| Name           | Injector Orifice Plate's Front Lettering                                                                                                                                                                                                                                                                                                                                                                                                                                                                                                                                                                                                                                                                                                                                                                                                                                                                                                                                                                                                                                                                                                                                                                                                                                                                                                                                                                                                                                                                                                                                                                                                                                                                                                                                                                                                                                                                                                                                                                                                                                                                                       | Injector Orifice Plate's Side Lettering                                                       |
| Description    | Orifice plate part number: 07#                                                                                                                                                                                                                                                                                                                                                                                                                                                                                                                                                                                                                                                                                                                                                                                                                                                                                                                                                                                                                                                                                                                                                                                                                                                                                                                                                                                                                                                                                                                                                                                                                                                                                                                                                                                                                                                                                                                                                                                                                                                                                                 | /                                                                                             |
| No.            | OFF SERVICE SERVICE SERVICE                                                                                                                                                                                                                                                                                                                                                                                                                                                                                                                                                                                                                                                                                                                                                                                                                                                                                                                                                                                                                                                                                                                                                                                                                                                                                                                                                                                                                                                                                                                                                                                                                                                                                                                                                                                                                                                                                                                                                                                                                                                                                                    | 4                                                                                             |
| Image          | 0-25mm<br>0.001mm                                                                                                                                                                                                                                                                                                                                                                                                                                                                                                                                                                                                                                                                                                                                                                                                                                                                                                                                                                                                                                                                                                                                                                                                                                                                                                                                                                                                                                                                                                                                                                                                                                                                                                                                                                                                                                                                                                                                                                                                                                                                                                              | DHUMAT I                                                                                      |
| Name           | Injector Orifice Plate's Thickne                                                                                                                                                                                                                                                                                                                                                                                                                                                                                                                                                                                                                                                                                                                                                                                                                                                                                                                                                                                                                                                                                                                                                                                                                                                                                                                                                                                                                                                                                                                                                                                                                                                                                                                                                                                                                                                                                                                                                                                                                                                                                               |                                                                                               |
| Description    | Injector orifice plate's thickness rang 4.02mm   4.02mm   4.108mm.                                                                                                                                                                                                                                                                                                                                                                                                                                                                                                                                                                                                                                                                                                                                                                                                                                                                                                                                                                                                                                                                                                                                                                                                                                                                                                                                                                                                                                                                                                                                                                                                                                                                                                                                                                                                                                                                                                                                                                                                                                                             | e: Prevent damage to the orifice plates during transportation                                 |
| No.            | SPAN SPAN S                                                                                                                                                                                                                                                                                                                                                                                                                                                                                                                                                                                                                                                                                                                                                                                                                                                                                                                                                                                                                                                                                                                                                                                                                                                                                                                                                                                                                                                                                                                                                                                                                                                                                                                                                                                                                                                                                                                                                                                                                                                                                                                    | State of the state of                                                                         |
| Image          | SHUMATT S                                                                                                                                                                                                                                                                                                                                                                                                                                                                                                                                                                                                                                                                                                                                                                                                                                                                                                                                                                                                                                                                                                                                                                                                                                                                                                                                                                                                                                                                                                                                                                                                                                                                                                                                                                                                                                                                                                                                                                                                                                                                                                                      | SHUMATT  (P) LINZEL                                                                           |
| Name           | Neutral Injector Orifice Plate's Individ<br>Box                                                                                                                                                                                                                                                                                                                                                                                                                                                                                                                                                                                                                                                                                                                                                                                                                                                                                                                                                                                                                                                                                                                                                                                                                                                                                                                                                                                                                                                                                                                                                                                                                                                                                                                                                                                                                                                                                                                                                                                                                                                                                | dual Orifice Plate's 10pcs Packing Box                                                        |
| - DANSON TO    | Prevent damage to the orifice plates                                                                                                                                                                                                                                                                                                                                                                                                                                                                                                                                                                                                                                                                                                                                                                                                                                                                                                                                                                                                                                                                                                                                                                                                                                                                                                                                                                                                                                                                                                                                                                                                                                                                                                                                                                                                                                                                                                                                                                                                                                                                                           | during Liwei orifice plate's 10PCS plastic box to prevent damage to the orifice plates during |
| Description    | transportation                                                                                                                                                                                                                                                                                                                                                                                                                                                                                                                                                                                                                                                                                                                                                                                                                                                                                                                                                                                                                                                                                                                                                                                                                                                                                                                                                                                                                                                                                                                                                                                                                                                                                                                                                                                                                                                                                                                                                                                                                                                                                                                 | transportation                                                                                |