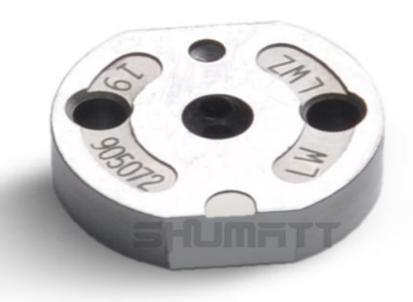

#### 1.1. 23670-39025 Injector Orifice Plate 07# Basic Information

| Title | China made new 23670-39025 fuel Injector Orifice Plate's 07# |
|-------|--------------------------------------------------------------|
| SKU1  | G1Z1100000007                                                |
| SKU2  | G1L320000007DZ                                               |
| SKU3  | G1L32950400700                                               |
| SKU4  | G1N12950400700                                               |
| SKU5  | G1Z172950400700                                              |

## (2) 23670-39025 Injector Orifice Plate 07# Part Number Common Writing

07#, 7#, 07, 7, 295040-6120, 2950406120, 2950406120

# 1.3. 23670-39025 Injector Orifice Plate 07# Specifications and Dimensions

Injector Orifice Plate's Size: 2cm\*2 cm \*1 cm
Injector Orifice Plate's Box Size: 7cm \*7 cm \*2 cm
Injector Orifice Plate's Package Size: 8 cm \* 8cm