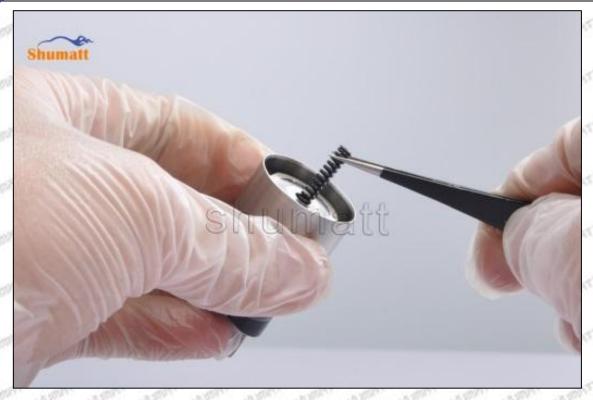

# (1) 23670-39025 Injector Orifice Plate 07# Testing

All 23670-39025 injector orifice plate 07# parts are subjected to A-hole flow test, Z-hole flow test, precision test, high temperature test, low temperature test, pressure test, leakage test, durability test, and various working condition tests.

#### (2) 23670-39025 Injector Orifice Plate 07# Inspection

The factory inspection of 23670-39025 injector orifice plate 07# is undergone three inspections - full inspection, random inspection, and batch inspection. Different brands of test benches are used to test 23670-39025 injector orifice plate 07# for a total of no less than three times for factory inspection, and 23670-39025 injector orifice plate 07# installation testing environment are progressed in dust-free workshop.