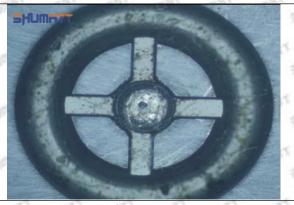

## (2) 23670-39025 Injector Orifice Plate 07# Part Number Common Writing

07#, 7#, 07, 7, 295040-6120, 2950406120, 2950406120

# 1.3. 23670-39025 Injector Orifice Plate 07# Specifications and Dimensions

Injector Orifice Plate's Size: 2cm\*2 cm \*1 cm
Injector Orifice Plate's Box Size: 7cm \*7 cm \*2 cm
Injector Orifice Plate's Package Size: 8 cm \* 8cm