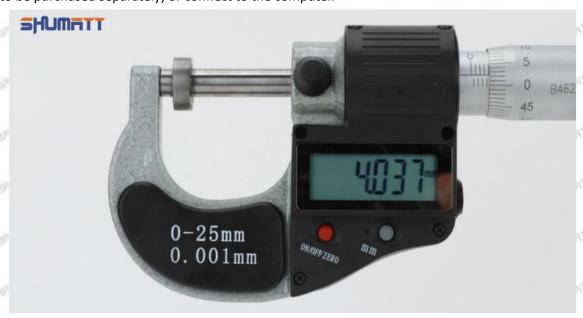

# (2) 23670-39025 Injector Orifice Plate 07# Customized Items

| No.            | Star 25 2 25                                                                                                                                                                                                                                                                                                                                                                                                                                                                                                                                                                                                                                                                                                                                                                                                                                                                                                                                                                                                                                                                                                                                                                                                                                                                                                                                                                                                                                                                                                                                                                                                                                                                                                                                                                                                                                                                                                                                                                                                                                                                                                                   | 2                                                                                             |
|----------------|--------------------------------------------------------------------------------------------------------------------------------------------------------------------------------------------------------------------------------------------------------------------------------------------------------------------------------------------------------------------------------------------------------------------------------------------------------------------------------------------------------------------------------------------------------------------------------------------------------------------------------------------------------------------------------------------------------------------------------------------------------------------------------------------------------------------------------------------------------------------------------------------------------------------------------------------------------------------------------------------------------------------------------------------------------------------------------------------------------------------------------------------------------------------------------------------------------------------------------------------------------------------------------------------------------------------------------------------------------------------------------------------------------------------------------------------------------------------------------------------------------------------------------------------------------------------------------------------------------------------------------------------------------------------------------------------------------------------------------------------------------------------------------------------------------------------------------------------------------------------------------------------------------------------------------------------------------------------------------------------------------------------------------------------------------------------------------------------------------------------------------|-----------------------------------------------------------------------------------------------|
| SPAINSTY SPAIN | SHUMATT                                                                                                                                                                                                                                                                                                                                                                                                                                                                                                                                                                                                                                                                                                                                                                                                                                                                                                                                                                                                                                                                                                                                                                                                                                                                                                                                                                                                                                                                                                                                                                                                                                                                                                                                                                                                                                                                                                                                                                                                                                                                                                                        | SHUMATT                                                                                       |
| Image          | Mark Start S | (VdC4)                                                                                        |
| SWEDNLL SWE    | El Eler                                                                                                                                                                                                                                                                                                                                                                                                                                                                                                                                                                                                                                                                                                                                                                                                                                                                                                                                                                                                                                                                                                                                                                                                                                                                                                                                                                                                                                                                                                                                                                                                                                                                                                                                                                                                                                                                                                                                                                                                                                                                                                                        | A A                                                                                           |
| Name           | Injector Orifice Plate's Front Lettering                                                                                                                                                                                                                                                                                                                                                                                                                                                                                                                                                                                                                                                                                                                                                                                                                                                                                                                                                                                                                                                                                                                                                                                                                                                                                                                                                                                                                                                                                                                                                                                                                                                                                                                                                                                                                                                                                                                                                                                                                                                                                       | Injector Orifice Plate's Side Lettering                                                       |
| Description    | Orifice plate part number: 07#                                                                                                                                                                                                                                                                                                                                                                                                                                                                                                                                                                                                                                                                                                                                                                                                                                                                                                                                                                                                                                                                                                                                                                                                                                                                                                                                                                                                                                                                                                                                                                                                                                                                                                                                                                                                                                                                                                                                                                                                                                                                                                 | /                                                                                             |
| No.            | OFF SERVICE SERVICE SERVICE                                                                                                                                                                                                                                                                                                                                                                                                                                                                                                                                                                                                                                                                                                                                                                                                                                                                                                                                                                                                                                                                                                                                                                                                                                                                                                                                                                                                                                                                                                                                                                                                                                                                                                                                                                                                                                                                                                                                                                                                                                                                                                    | 4                                                                                             |
| Image          | 0-25mm<br>0.001mm                                                                                                                                                                                                                                                                                                                                                                                                                                                                                                                                                                                                                                                                                                                                                                                                                                                                                                                                                                                                                                                                                                                                                                                                                                                                                                                                                                                                                                                                                                                                                                                                                                                                                                                                                                                                                                                                                                                                                                                                                                                                                                              | DHUMAT I                                                                                      |
| Name           | Injector Orifice Plate's Thickne                                                                                                                                                                                                                                                                                                                                                                                                                                                                                                                                                                                                                                                                                                                                                                                                                                                                                                                                                                                                                                                                                                                                                                                                                                                                                                                                                                                                                                                                                                                                                                                                                                                                                                                                                                                                                                                                                                                                                                                                                                                                                               |                                                                                               |
| Description    | Injector orifice plate's thickness rang 4.02mm   4.02mm   4.108mm.                                                                                                                                                                                                                                                                                                                                                                                                                                                                                                                                                                                                                                                                                                                                                                                                                                                                                                                                                                                                                                                                                                                                                                                                                                                                                                                                                                                                                                                                                                                                                                                                                                                                                                                                                                                                                                                                                                                                                                                                                                                             | e: Prevent damage to the orifice plates during transportation                                 |
| No.            | SPAN SPAN S                                                                                                                                                                                                                                                                                                                                                                                                                                                                                                                                                                                                                                                                                                                                                                                                                                                                                                                                                                                                                                                                                                                                                                                                                                                                                                                                                                                                                                                                                                                                                                                                                                                                                                                                                                                                                                                                                                                                                                                                                                                                                                                    | State of the state of                                                                         |
| Image          | SHUMATT S                                                                                                                                                                                                                                                                                                                                                                                                                                                                                                                                                                                                                                                                                                                                                                                                                                                                                                                                                                                                                                                                                                                                                                                                                                                                                                                                                                                                                                                                                                                                                                                                                                                                                                                                                                                                                                                                                                                                                                                                                                                                                                                      | SHUMATT  (P) LINZEL                                                                           |
| Name           | Neutral Injector Orifice Plate's Individ<br>Box                                                                                                                                                                                                                                                                                                                                                                                                                                                                                                                                                                                                                                                                                                                                                                                                                                                                                                                                                                                                                                                                                                                                                                                                                                                                                                                                                                                                                                                                                                                                                                                                                                                                                                                                                                                                                                                                                                                                                                                                                                                                                | dual Orifice Plate's 10pcs Packing Box                                                        |
| - DANSON TO    | Prevent damage to the orifice plates                                                                                                                                                                                                                                                                                                                                                                                                                                                                                                                                                                                                                                                                                                                                                                                                                                                                                                                                                                                                                                                                                                                                                                                                                                                                                                                                                                                                                                                                                                                                                                                                                                                                                                                                                                                                                                                                                                                                                                                                                                                                                           | during Liwei orifice plate's 10PCS plastic box to prevent damage to the orifice plates during |
| Description    | transportation                                                                                                                                                                                                                                                                                                                                                                                                                                                                                                                                                                                                                                                                                                                                                                                                                                                                                                                                                                                                                                                                                                                                                                                                                                                                                                                                                                                                                                                                                                                                                                                                                                                                                                                                                                                                                                                                                                                                                                                                                                                                                                                 | transportation                                                                                |