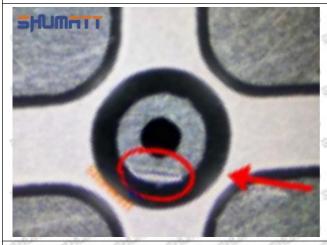

#### (2) 23670-39025 Injector Orifice Plate 07# Inspection

The factory inspection of 23670-39025 injector orifice plate 07# is undergone three inspections - full inspection, random inspection, and batch inspection. Different brands of test benches are used to test 23670-39025 injector orifice plate 07# for a total of no less than three times for factory inspection, and 23670-39025 injector orifice plate 07# installation testing environment are progressed in dust-free workshop.