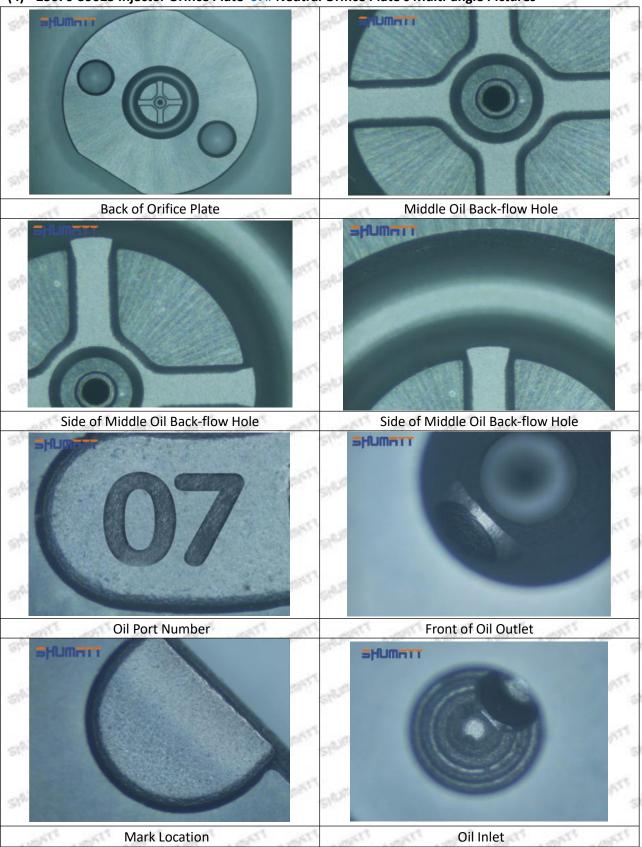

# (2) 23670-39025 Injector Orifice Plate 07# Customized Items

| No.            | Star 25 2 25                                                                                                                                                                                                                                                                                                                                                                                                                                                                                                                                                                                                                                                                                                                                                                                                                                                                                                                                                                                                                                                                                                                                                                                                                                                                                                                                                                                                                                                                                                                                                                                                                                                                                                                                                                                                                                                                                                                                                                                                                                                                                                                   | 2                                                                                             |
|----------------|--------------------------------------------------------------------------------------------------------------------------------------------------------------------------------------------------------------------------------------------------------------------------------------------------------------------------------------------------------------------------------------------------------------------------------------------------------------------------------------------------------------------------------------------------------------------------------------------------------------------------------------------------------------------------------------------------------------------------------------------------------------------------------------------------------------------------------------------------------------------------------------------------------------------------------------------------------------------------------------------------------------------------------------------------------------------------------------------------------------------------------------------------------------------------------------------------------------------------------------------------------------------------------------------------------------------------------------------------------------------------------------------------------------------------------------------------------------------------------------------------------------------------------------------------------------------------------------------------------------------------------------------------------------------------------------------------------------------------------------------------------------------------------------------------------------------------------------------------------------------------------------------------------------------------------------------------------------------------------------------------------------------------------------------------------------------------------------------------------------------------------|-----------------------------------------------------------------------------------------------|
| SPAINSTY SPAIN | SHUMATT                                                                                                                                                                                                                                                                                                                                                                                                                                                                                                                                                                                                                                                                                                                                                                                                                                                                                                                                                                                                                                                                                                                                                                                                                                                                                                                                                                                                                                                                                                                                                                                                                                                                                                                                                                                                                                                                                                                                                                                                                                                                                                                        | SHUMATT                                                                                       |
| Image          | Mark Start S | (VdC4)                                                                                        |
| SWEDNLL SWE    | El Eler                                                                                                                                                                                                                                                                                                                                                                                                                                                                                                                                                                                                                                                                                                                                                                                                                                                                                                                                                                                                                                                                                                                                                                                                                                                                                                                                                                                                                                                                                                                                                                                                                                                                                                                                                                                                                                                                                                                                                                                                                                                                                                                        | A A                                                                                           |
| Name           | Injector Orifice Plate's Front Lettering                                                                                                                                                                                                                                                                                                                                                                                                                                                                                                                                                                                                                                                                                                                                                                                                                                                                                                                                                                                                                                                                                                                                                                                                                                                                                                                                                                                                                                                                                                                                                                                                                                                                                                                                                                                                                                                                                                                                                                                                                                                                                       | Injector Orifice Plate's Side Lettering                                                       |
| Description    | Orifice plate part number: 07#                                                                                                                                                                                                                                                                                                                                                                                                                                                                                                                                                                                                                                                                                                                                                                                                                                                                                                                                                                                                                                                                                                                                                                                                                                                                                                                                                                                                                                                                                                                                                                                                                                                                                                                                                                                                                                                                                                                                                                                                                                                                                                 | /                                                                                             |
| No.            | OFF SERVICE SERVICE SERVICE                                                                                                                                                                                                                                                                                                                                                                                                                                                                                                                                                                                                                                                                                                                                                                                                                                                                                                                                                                                                                                                                                                                                                                                                                                                                                                                                                                                                                                                                                                                                                                                                                                                                                                                                                                                                                                                                                                                                                                                                                                                                                                    | 4                                                                                             |
| Image          | 0-25mm<br>0.001mm                                                                                                                                                                                                                                                                                                                                                                                                                                                                                                                                                                                                                                                                                                                                                                                                                                                                                                                                                                                                                                                                                                                                                                                                                                                                                                                                                                                                                                                                                                                                                                                                                                                                                                                                                                                                                                                                                                                                                                                                                                                                                                              | DHUMAT I                                                                                      |
| Name           | Injector Orifice Plate's Thickne                                                                                                                                                                                                                                                                                                                                                                                                                                                                                                                                                                                                                                                                                                                                                                                                                                                                                                                                                                                                                                                                                                                                                                                                                                                                                                                                                                                                                                                                                                                                                                                                                                                                                                                                                                                                                                                                                                                                                                                                                                                                                               |                                                                                               |
| Description    | Injector orifice plate's thickness rang 4.02mm   4.02mm   4.108mm.                                                                                                                                                                                                                                                                                                                                                                                                                                                                                                                                                                                                                                                                                                                                                                                                                                                                                                                                                                                                                                                                                                                                                                                                                                                                                                                                                                                                                                                                                                                                                                                                                                                                                                                                                                                                                                                                                                                                                                                                                                                             | e: Prevent damage to the orifice plates during transportation                                 |
| No.            | SPAN SPAN S                                                                                                                                                                                                                                                                                                                                                                                                                                                                                                                                                                                                                                                                                                                                                                                                                                                                                                                                                                                                                                                                                                                                                                                                                                                                                                                                                                                                                                                                                                                                                                                                                                                                                                                                                                                                                                                                                                                                                                                                                                                                                                                    | State of the state of                                                                         |
| Image          | SHUMATT S                                                                                                                                                                                                                                                                                                                                                                                                                                                                                                                                                                                                                                                                                                                                                                                                                                                                                                                                                                                                                                                                                                                                                                                                                                                                                                                                                                                                                                                                                                                                                                                                                                                                                                                                                                                                                                                                                                                                                                                                                                                                                                                      | SHUMATT  (P) LINZEL                                                                           |
| Name           | Neutral Injector Orifice Plate's Individ<br>Box                                                                                                                                                                                                                                                                                                                                                                                                                                                                                                                                                                                                                                                                                                                                                                                                                                                                                                                                                                                                                                                                                                                                                                                                                                                                                                                                                                                                                                                                                                                                                                                                                                                                                                                                                                                                                                                                                                                                                                                                                                                                                | dual Orifice Plate's 10pcs Packing Box                                                        |
| - DANSON TO    | Prevent damage to the orifice plates                                                                                                                                                                                                                                                                                                                                                                                                                                                                                                                                                                                                                                                                                                                                                                                                                                                                                                                                                                                                                                                                                                                                                                                                                                                                                                                                                                                                                                                                                                                                                                                                                                                                                                                                                                                                                                                                                                                                                                                                                                                                                           | during Liwei orifice plate's 10PCS plastic box to prevent damage to the orifice plates during |
| Description    | transportation                                                                                                                                                                                                                                                                                                                                                                                                                                                                                                                                                                                                                                                                                                                                                                                                                                                                                                                                                                                                                                                                                                                                                                                                                                                                                                                                                                                                                                                                                                                                                                                                                                                                                                                                                                                                                                                                                                                                                                                                                                                                                                                 | transportation                                                                                |