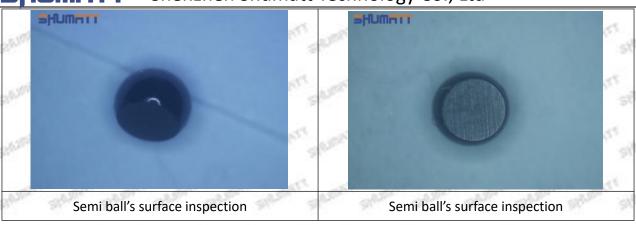

#### (2) 23670-39025 Injector Orifice Plate 07# Inspection

The factory inspection of 23670-39025 injector orifice plate 07# is undergone three inspections - full inspection, random inspection, and batch inspection. Different brands of test benches are used to test 23670-39025 injector orifice plate 07# for a total of no less than three times for factory inspection, and 23670-39025 injector orifice plate 07# installation testing environment are progressed in dust-free workshop.