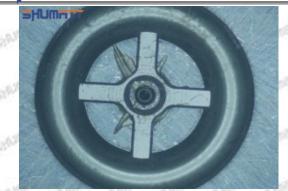

## (2) 23670-39025 Injector Orifice Plate 07# Part Number Common Writing

07#, 7#, 07, 7, 295040-6120, 2950406120, 2950406120

# 1.3. 23670-39025 Injector Orifice Plate 07# Specifications and Dimensions

Injector Orifice Plate's Size: 2cm\*2 cm \*1 cm
Injector Orifice Plate's Box Size: 7cm \*7 cm \*2 cm
Injector Orifice Plate's Package Size: 8 cm \* 8cm