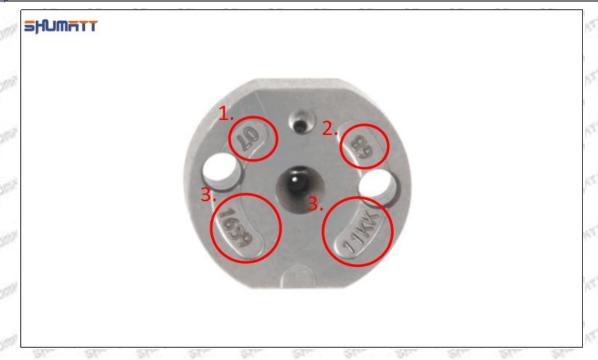

## (2) 23670-39025 Injector Orifice Plate 07# Part Number Common Writing

07#, 7#, 07, 7, 295040-6120, 2950406120, 2950406120