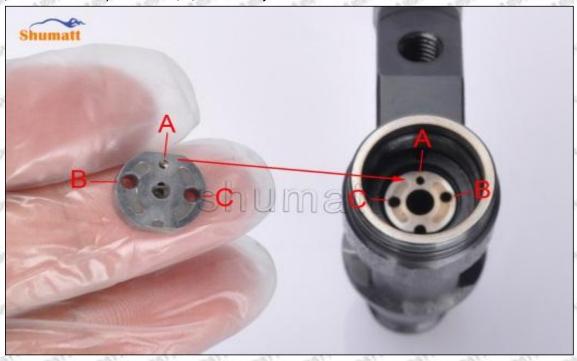

## (2) 23670-39025 Injector Orifice Plate 07# Part Number Common Writing

07#, 7#, 07, 7, 295040-6120, 2950406120, 2950406120