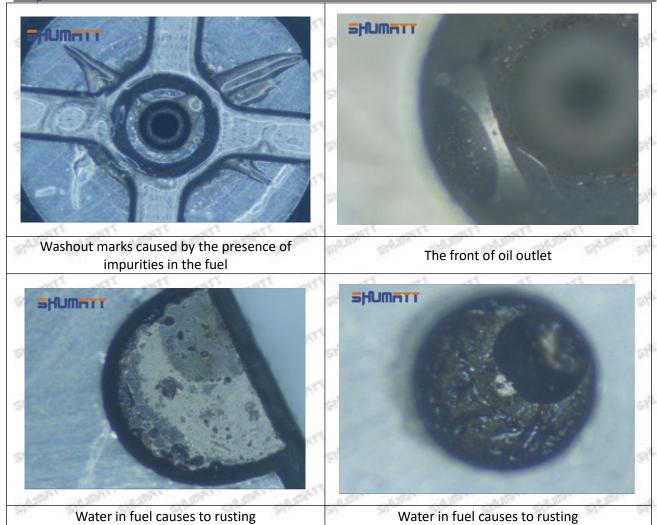

to the orifice plate when installing it

Mob/WhatsApp: +86 13410541523

Email: <a href="mailto:ruby@shumatt.com">ruby@shumatt.com</a>

© 2022 Shenzhen Shumatt Technology Co., Ltd

Tel: +8675523215133

# SHUMATT

# Shenzhen Shumatt Technology Co., Ltd



The wear of the middle oil back-flow hole causes gap between semi ball and orifice plate, and causes the orifice plate to be washed out by high-pressure oil

/

# (4) More Pictures of Orifice Plate's Damage Details



The misalignment of the semi ball



Marks of the misalignment of the semi ball



The indentation of the misalignment of the semi ball



Washout marks caused by the presence of impurities in the fuel

Mob/WhatsApp: +86 13410541523

Email: ruby@shumatt.com

© 2022 Shenzhen Shumatt Technology Co., Ltd

Tel: +8675523215133





(5) Impact Classification According to The Degree of Damage to The Orifice Plate

| Damage Type                      | Severe Damaged                                                                                | General Damaged                                                                                          | Slight Damaged                                                       |  |
|----------------------------------|-----------------------------------------------------------------------------------------------|----------------------------------------------------------------------------------------------------------|----------------------------------------------------------------------|--|
| Classification                   | Α