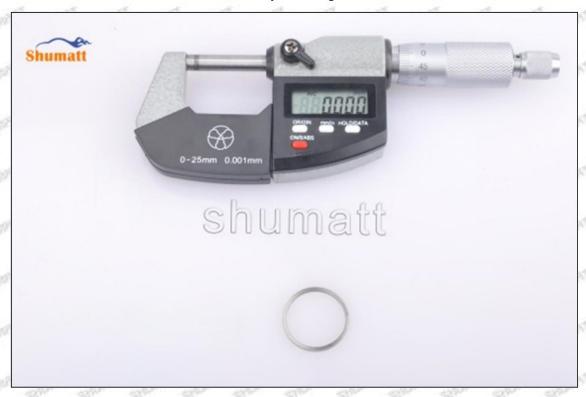

# (2) 23670-39025 Injector Orifice Plate 07# Customized Items

| No.            | Star 25 2 25                                                                                                                                                                                                                                                                                                                                                                                                                                                                                                                                                                                                                                                                                                                                                                                                                                                                                                                                                                                                                                                                                                                                                                                                                                                                                                                                                                                                                                                                                                                                                                                                                                                                                                                                                                                                                                                                                                                                                                                                                                                                                                                   | 2                                                                                             |
|----------------|--------------------------------------------------------------------------------------------------------------------------------------------------------------------------------------------------------------------------------------------------------------------------------------------------------------------------------------------------------------------------------------------------------------------------------------------------------------------------------------------------------------------------------------------------------------------------------------------------------------------------------------------------------------------------------------------------------------------------------------------------------------------------------------------------------------------------------------------------------------------------------------------------------------------------------------------------------------------------------------------------------------------------------------------------------------------------------------------------------------------------------------------------------------------------------------------------------------------------------------------------------------------------------------------------------------------------------------------------------------------------------------------------------------------------------------------------------------------------------------------------------------------------------------------------------------------------------------------------------------------------------------------------------------------------------------------------------------------------------------------------------------------------------------------------------------------------------------------------------------------------------------------------------------------------------------------------------------------------------------------------------------------------------------------------------------------------------------------------------------------------------|-----------------------------------------------------------------------------------------------|
| SPAINSTY SPAIN | SHUMATT                                                                                                                                                                                                                                                                                                                                                                                                                                                                                                                                                                                                                                                                                                                                                                                                                                                                                                                                                                                                                                                                                                                                                                                                                                                                                                                                                                                                                                                                                                                                                                                                                                                                                                                                                                                                                                                                                                                                                                                                                                                                                                                        | SHUMATT                                                                                       |
| Image          | Mark Start S | (VdC4)                                                                                        |
| SWEDNLL SWE    | El Eler                                                                                                                                                                                                                                                                                                                                                                                                                                                                                                                                                                                                                                                                                                                                                                                                                                                                                                                                                                                                                                                                                                                                                                                                                                                                                                                                                                                                                                                                                                                                                                                                                                                                                                                                                                                                                                                                                                                                                                                                                                                                                                                        | A A                                                                                           |
| Name           | Injector Orifice Plate's Front Lettering                                                                                                                                                                                                                                                                                                                                                                                                                                                                                                                                                                                                                                                                                                                                                                                                                                                                                                                                                                                                                                                                                                                                                                                                                                                                                                                                                                                                                                                                                                                                                                                                                                                                                                                                                                                                                                                                                                                                                                                                                                                                                       | Injector Orifice Plate's Side Lettering                                                       |
| Description    | Orifice plate part number: 07#                                                                                                                                                                                                                                                                                                                                                                                                                                                                                                                                                                                                                                                                                                                                                                                                                                                                                                                                                                                                                                                                                                                                                                                                                                                                                                                                                                                                                                                                                                                                                                                                                                                                                                                                                                                                                                                                                                                                                                                                                                                                                                 | /                                                                                             |
| No.            | OFF SERVICE SERVICE SERVICE                                                                                                                                                                                                                                                                                                                                                                                                                                                                                                                                                                                                                                                                                                                                                                                                                                                                                                                                                                                                                                                                                                                                                                                                                                                                                                                                                                                                                                                                                                                                                                                                                                                                                                                                                                                                                                                                                                                                                                                                                                                                                                    | 4                                                                                             |
| Image          | 0-25mm<br>0.001mm                                                                                                                                                                                                                                                                                                                                                                                                                                                                                                                                                                                                                                                                                                                                                                                                                                                                                                                                                                                                                                                                                                                                                                                                                                                                                                                                                                                                                                                                                                                                                                                                                                                                                                                                                                                                                                                                                                                                                                                                                                                                                                              | DHUMAT I                                                                                      |
| Name           | Injector Orifice Plate's Thickne                                                                                                                                                                                                                                                                                                                                                                                                                                                                                                                                                                                                                                                                                                                                                                                                                                                                                                                                                                                                                                                                                                                                                                                                                                                                                                                                                                                                                                                                                                                                                                                                                                                                                                                                                                                                                                                                                                                                                                                                                                                                                               |                                                                                               |
| Description    | Injector orifice plate's thickness rang 4.02mm   4.02mm   4.108mm.                                                                                                                                                                                                                                                                                                                                                                                                                                                                                                                                                                                                                                                                                                                                                                                                                                                                                                                                                                                                                                                                                                                                                                                                                                                                                                                                                                                                                                                                                                                                                                                                                                                                                                                                                                                                                                                                                                                                                                                                                                                             | e: Prevent damage to the orifice plates during transportation                                 |
| No.            | SPAN SPAN S                                                                                                                                                                                                                                                                                                                                                                                                                                                                                                                                                                                                                                                                                                                                                                                                                                                                                                                                                                                                                                                                                                                                                                                                                                                                                                                                                                                                                                                                                                                                                                                                                                                                                                                                                                                                                                                                                                                                                                                                                                                                                                                    | State of the state of                                                                         |
| Image          | SHUMATT S                                                                                                                                                                                                                                                                                                                                                                                                                                                                                                                                                                                                                                                                                                                                                                                                                                                                                                                                                                                                                                                                                                                                                                                                                                                                                                                                                                                                                                                                                                                                                                                                                                                                                                                                                                                                                                                                                                                                                                                                                                                                                                                      | SHUMATT  (P) LINZEL                                                                           |
| Name           | Neutral Injector Orifice Plate's Individ<br>Box                                                                                                                                                                                                                                                                                                                                                                                                                                                                                                                                                                                                                                                                                                                                                                                                                                                                                                                                                                                                                                                                                                                                                                                                                                                                                                                                                                                                                                                                                                                                                                                                                                                                                                                                                                                                                                                                                                                                                                                                                                                                                | dual Orifice Plate's 10pcs Packing Box                                                        |
| - DANSON TO    | Prevent damage to the orifice plates                                                                                                                                                                                                                                                                                                                                                                                                                                                                                                                                                                                                                                                                                                                                                                                                                                                                                                                                                                                                                                                                                                                                                                                                                                                                                                                                                                                                                                                                                                                                                                                                                                                                                                                                                                                                                                                                                                                                                                                                                                                                                           | during Liwei orifice plate's 10PCS plastic box to prevent damage to the orifice plates during |
| Description    | transportation                                                                                                                                                                                                                                                                                                                                                                                                                                                                                                                                                                                                                                                                                                                                                                                                                                                                                                                                                                                                                                                                                                                                                                                                                                                                                                                                                                                                                                                                                                                                                                                                                                                                                                                                                                                                                                                                                                                                                                                                                                                                                                                 | transportation                                                                                |