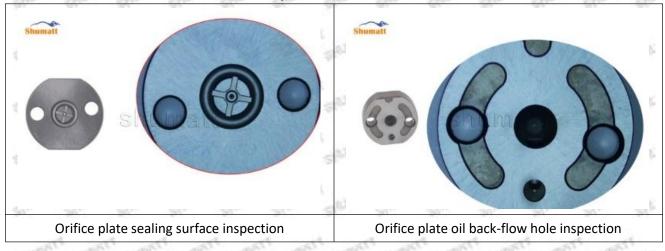

# (1) 23670-39025 Injector Orifice Plate 07# Testing

All 23670-39025 injector orifice plate 07# parts are subjected to A-hole flow test, Z-hole flow test, precision test, high temperature test, low temperature test, pressure test, leakage test, durability test, and various working condition tests.

#### (2) 23670-39025 Injector Orifice Plate 07# Inspection

The factory inspection of 23670-39025 injector orifice plate 07# is undergone three inspections - full inspection, random inspection, and batch inspection. Different brands of test benches are used to test 23670-39025 injector orifice plate 07# for a total of no less than three times for factory inspection, and 23670-39025 injector orifice plate 07# installation testing environment are progressed in dust-free workshop.