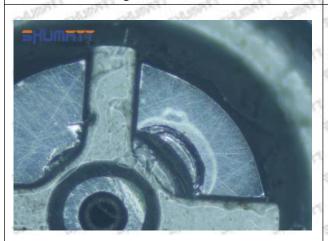

# (1) 23670-39025 Injector Orifice Plate 07# Testing

All 23670-39025 injector orifice plate 07# parts are subjected to A-hole flow test, Z-hole flow test, precision test, high temperature test, low temperature test, pressure test, leakage test, durability test, and various working condition tests.

#### (2) 23670-39025 Injector Orifice Plate 07# Inspection

The factory inspection of 23670-39025 injector orifice plate 07# is undergone three inspections - full inspection, random inspection, and batch inspection. Different brands of test benches are used to test 23670-39025 injector orifice plate 07# for a total of no less than three times for factory inspection, and 23670-39025 injector orifice plate 07# installation testing environment are progressed in dust-free workshop.