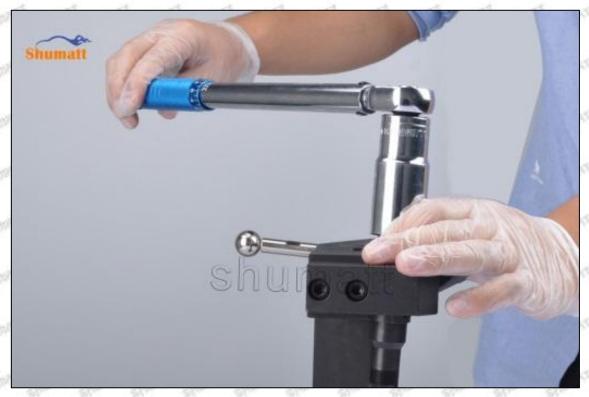

# (1) 23670-39025 Injector Orifice Plate 07# Testing

All 23670-39025 injector orifice plate 07# parts are subjected to A-hole flow test, Z-hole flow test, precision test, high temperature test, low temperature test, pressure test, leakage test, durability test, and various working condition tests.

#### (2) 23670-39025 Injector Orifice Plate 07# Inspection

The factory inspection of 23670-39025 injector orifice plate 07# is undergone three inspections - full inspection, random inspection, and batch inspection. Different brands of test benches are used to test 23670-39025 injector orifice plate 07# for a total of no less than three times for factory inspection, and 23670-39025 injector orifice plate 07# installation testing environment are progressed in dust-free workshop.