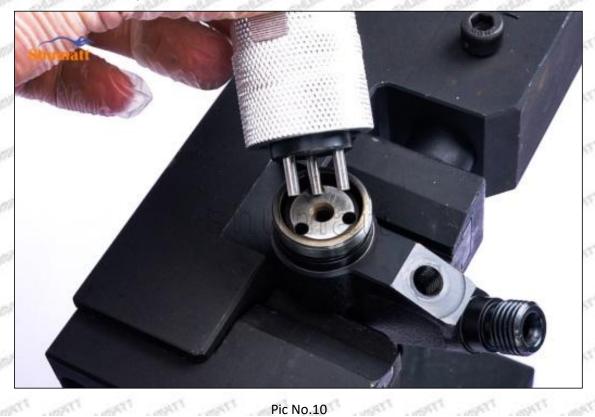

# 23670-39025 Injector Orifice Plate 07# Technical File

SKU1 G1Z11000000007

SKU2 G1L320000007DZ

SKU3 G1L32950400700

SKU4 G1N12950400700

SKU5 G1Z172950400700