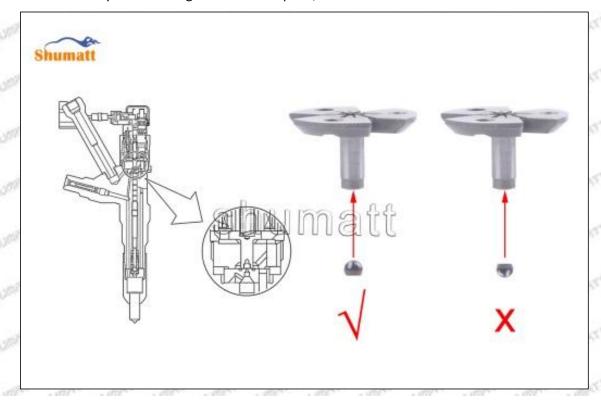

# 23670-39025 Injector Orifice Plate 07# Technical File

SKU1 G1Z11000000007

SKU2 G1L320000007DZ

SKU3 G1L32950400700

SKU4 G1N12950400700

SKU5 G1Z172950400700