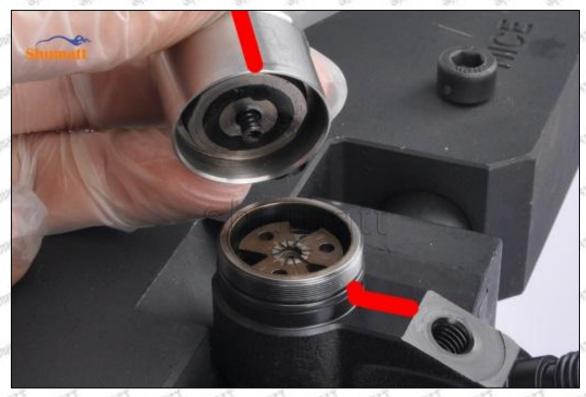

# (1) 23670-39025 Injector Orifice Plate 07# Testing

All 23670-39025 injector orifice plate 07# parts are subjected to A-hole flow test, Z-hole flow test, precision test, high temperature test, low temperature test, pressure test, leakage test, durability test, and various working condition tests.

#### (2) 23670-39025 Injector Orifice Plate 07# Inspection

The factory inspection of 23670-39025 injector orifice plate 07# is undergone three inspections - full inspection, random inspection, and batch inspection. Different brands of test benches are used to test 23670-39025 injector orifice plate 07# for a total of no less than three times for factory inspection, and 23670-39025 injector orifice plate 07# installation testing environment are progressed in dust-free workshop.