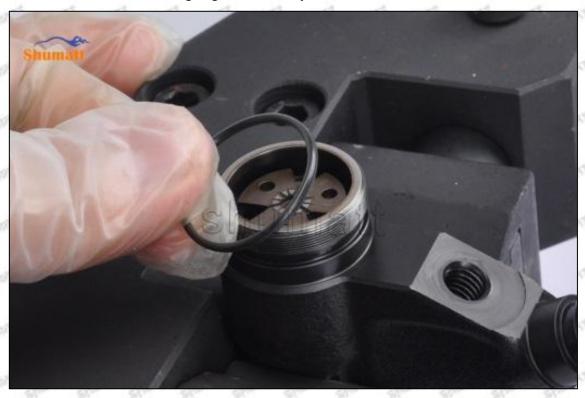

# (1) 23670-39025 Injector Orifice Plate 07# Testing

All 23670-39025 injector orifice plate 07# parts are subjected to A-hole flow test, Z-hole flow test, precision test, high temperature test, low temperature test, pressure test, leakage test, durability test, and various working condition tests.

#### (2) 23670-39025 Injector Orifice Plate 07# Inspection

The factory inspection of 23670-39025 injector orifice plate 07# is undergone three inspections - full inspection, random inspection, and batch inspection. Different brands of test benches are used to test 23670-39025 injector orifice plate 07# for a total of no less than three times for factory inspection, and 23670-39025 injector orifice plate 07# installation testing environment are progressed in dust-free workshop.