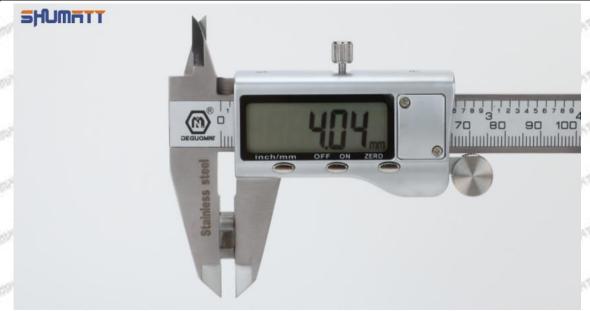

# (2) 23670-39025 Injector Orifice Plate 07# Customized Items

| No.            | Star 25 2 25                                                                                                                                                                                                                                                                                                                                                                                                                                                                                                                                                                                                                                                                                                                                                                                                                                                                                                                                                                                                                                                                                                                                                                                                                                                                                                                                                                                                                                                                                                                                                                                                                                                                                                                                                                                                                                                                                                                                                                                                                                                                                                                   | 2                                                                                             |
|----------------|--------------------------------------------------------------------------------------------------------------------------------------------------------------------------------------------------------------------------------------------------------------------------------------------------------------------------------------------------------------------------------------------------------------------------------------------------------------------------------------------------------------------------------------------------------------------------------------------------------------------------------------------------------------------------------------------------------------------------------------------------------------------------------------------------------------------------------------------------------------------------------------------------------------------------------------------------------------------------------------------------------------------------------------------------------------------------------------------------------------------------------------------------------------------------------------------------------------------------------------------------------------------------------------------------------------------------------------------------------------------------------------------------------------------------------------------------------------------------------------------------------------------------------------------------------------------------------------------------------------------------------------------------------------------------------------------------------------------------------------------------------------------------------------------------------------------------------------------------------------------------------------------------------------------------------------------------------------------------------------------------------------------------------------------------------------------------------------------------------------------------------|-----------------------------------------------------------------------------------------------|
| SPAINSTY SPAIN | SHUMATT                                                                                                                                                                                                                                                                                                                                                                                                                                                                                                                                                                                                                                                                                                                                                                                                                                                                                                                                                                                                                                                                                                                                                                                                                                                                                                                                                                                                                                                                                                                                                                                                                                                                                                                                                                                                                                                                                                                                                                                                                                                                                                                        | SHUMATT                                                                                       |
| Image          | Mark Start S | (VdC4)                                                                                        |
| SWEDNLL SWE    | El Eler                                                                                                                                                                                                                                                                                                                                                                                                                                                                                                                                                                                                                                                                                                                                                                                                                                                                                                                                                                                                                                                                                                                                                                                                                                                                                                                                                                                                                                                                                                                                                                                                                                                                                                                                                                                                                                                                                                                                                                                                                                                                                                                        | A A                                                                                           |
| Name           | Injector Orifice Plate's Front Lettering                                                                                                                                                                                                                                                                                                                                                                                                                                                                                                                                                                                                                                                                                                                                                                                                                                                                                                                                                                                                                                                                                                                                                                                                                                                                                                                                                                                                                                                                                                                                                                                                                                                                                                                                                                                                                                                                                                                                                                                                                                                                                       | Injector Orifice Plate's Side Lettering                                                       |
| Description    | Orifice plate part number: 07#                                                                                                                                                                                                                                                                                                                                                                                                                                                                                                                                                                                                                                                                                                                                                                                                                                                                                                                                                                                                                                                                                                                                                                                                                                                                                                                                                                                                                                                                                                                                                                                                                                                                                                                                                                                                                                                                                                                                                                                                                                                                                                 | /                                                                                             |
| No.            | OFF SERVICE SERVICE SERVICE                                                                                                                                                                                                                                                                                                                                                                                                                                                                                                                                                                                                                                                                                                                                                                                                                                                                                                                                                                                                                                                                                                                                                                                                                                                                                                                                                                                                                                                                                                                                                                                                                                                                                                                                                                                                                                                                                                                                                                                                                                                                                                    | 4                                                                                             |
| Image          | 0-25mm<br>0.001mm                                                                                                                                                                                                                                                                                                                                                                                                                                                                                                                                                                                                                                                                                                                                                                                                                                                                                                                                                                                                                                                                                                                                                                                                                                                                                                                                                                                                                                                                                                                                                                                                                                                                                                                                                                                                                                                                                                                                                                                                                                                                                                              | DHUMAT I                                                                                      |
| Name           | Injector Orifice Plate's Thickne                                                                                                                                                                                                                                                                                                                                                                                                                                                                                                                                                                                                                                                                                                                                                                                                                                                                                                                                                                                                                                                                                                                                                                                                                                                                                                                                                                                                                                                                                                                                                                                                                                                                                                                                                                                                                                                                                                                                                                                                                                                                                               |                                                                                               |
| Description    | Injector orifice plate's thickness rang 4.02mm   4.02mm   4.108mm.                                                                                                                                                                                                                                                                                                                                                                                                                                                                                                                                                                                                                                                                                                                                                                                                                                                                                                                                                                                                                                                                                                                                                                                                                                                                                                                                                                                                                                                                                                                                                                                                                                                                                                                                                                                                                                                                                                                                                                                                                                                             | e: Prevent damage to the orifice plates during transportation                                 |
| No.            | SPAN SPAN S                                                                                                                                                                                                                                                                                                                                                                                                                                                                                                                                                                                                                                                                                                                                                                                                                                                                                                                                                                                                                                                                                                                                                                                                                                                                                                                                                                                                                                                                                                                                                                                                                                                                                                                                                                                                                                                                                                                                                                                                                                                                                                                    | State of the state of                                                                         |
| Image          | SHUMATT S                                                                                                                                                                                                                                                                                                                                                                                                                                                                                                                                                                                                                                                                                                                                                                                                                                                                                                                                                                                                                                                                                                                                                                                                                                                                                                                                                                                                                                                                                                                                                                                                                                                                                                                                                                                                                                                                                                                                                                                                                                                                                                                      | SHUMATT  (P) LINZEL                                                                           |
| Name           | Neutral Injector Orifice Plate's Individ<br>Box                                                                                                                                                                                                                                                                                                                                                                                                                                                                                                                                                                                                                                                                                                                                                                                                                                                                                                                                                                                                                                                                                                                                                                                                                                                                                                                                                                                                                                                                                                                                                                                                                                                                                                                                                                                                                                                                                                                                                                                                                                                                                | dual Orifice Plate's 10pcs Packing Box                                                        |
| - DANSON TO    | Prevent damage to the orifice plates                                                                                                                                                                                                                                                                                                                                                                                                                                                                                                                                                                                                                                                                                                                                                                                                                                                                                                                                                                                                                                                                                                                                                                                                                                                                                                                                                                                                                                                                                                                                                                                                                                                                                                                                                                                                                                                                                                                                                                                                                                                                                           | during Liwei orifice plate's 10PCS plastic box to prevent damage to the orifice plates during |
| Description    | transportation                                                                                                                                                                                                                                                                                                                                                                                                                                                                                                                                                                                                                                                                                                                                                                                                                                                                                                                                                                                                                                                                                                                                                                                                                                                                                                                                                                                                                                                                                                                                                                                                                                                                                                                                                                                                                                                                                                                                                                                                                                                                                                                 | transportation                                                                                |