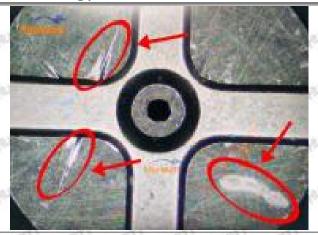

#### (2) 23670-39025 Injector Orifice Plate 07# Inspection

The factory inspection of 23670-39025 injector orifice plate 07# is undergone three inspections - full inspection, random inspection, and batch inspection. Different brands of test benches are used to test 23670-39025 injector orifice plate 07# for a total of no less than three times for factory inspection, and 23670-39025 injector orifice plate 07# installation testing environment are progressed in dust-free workshop.