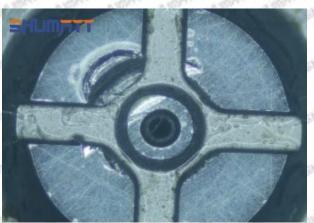

# (1) 23670-39025 Injector Orifice Plate 07# Testing

All 23670-39025 injector orifice plate 07# parts are subjected to A-hole flow test, Z-hole flow test, precision test, high temperature test, low temperature test, pressure test, leakage test, durability test, and various working condition tests.

#### (2) 23670-39025 Injector Orifice Plate 07# Inspection

The factory inspection of 23670-39025 injector orifice plate 07# is undergone three inspections - full inspection, random inspection, and batch inspection. Different brands of test benches are used to test 23670-39025 injector orifice plate 07# for a total of no less than three times for factory inspection, and 23670-39025 injector orifice plate 07# installation testing environment are progressed in dust-free workshop.