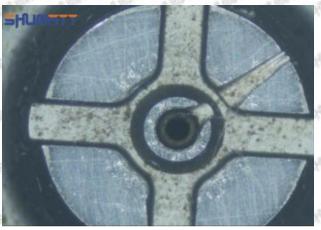

# (1) 23670-39025 Injector Orifice Plate 07# Testing

All 23670-39025 injector orifice plate 07# parts are subjected to A-hole flow test, Z-hole flow test, precision test, high temperature test, low temperature test, pressure test, leakage test, durability test, and various working condition tests.

#### (2) 23670-39025 Injector Orifice Plate 07# Inspection

The factory inspection of 23670-39025 injector orifice plate 07# is undergone three inspections - full inspection, random inspection, and batch inspection. Different brands of test benches are used to test 23670-39025 injector orifice plate 07# for a total of no less than three times for factory inspection, and 23670-39025 injector orifice plate 07# installation testing environment are progressed in dust-free workshop.