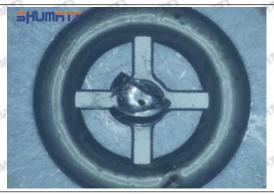

ious cases, the pressure can not be built up and nozzle will spray oil directly.

The blockage of the oil inlet hole (side hole) will cause small amount of oil return, the blockage of oil inlet side hole will cause the injector cannot build a pressure chamber, as a result, the injector cannot work normally.

(2) Magnified 500 times under the microscope, check the plane position of the semi ball, if there is any scratch, it is recommended to replace it.

Mob/WhatsApp: +86 13410541523 Tel: +8675523215133

Email: ruby@shumatt.com



# 2.2.23670-39025 Injector Orifice Plate 07# Level of Damage Inspection

# (1) Slight Damaged



Mob/WhatsApp: +86 13410541523 Tel: +8675523215133

Email: ruby@shumatt.com

© 2022 Shenzhen Shumatt Technology Co., Ltd

# (2) Moderate Damaged



Wear marks on edge



The misalignment of the semi ball causes damage to the orifice plate when installing it



The wear of the middle oil back-flow hole causes gap between semi ball and orifice plate, and causes the orifice plate to be washed out by high-pressure oil

-

## (3) Highly Damaged



Obvious Wear marks on edge



The misalignment of the semi ball causes damage to the orifice plate when installing it

Mob/WhatsApp: +86 13410541523

Email: <a href="mailto:ruby@shumatt.com">ruby@shumatt.com</a>

© 2022 Shenzhen Shumatt Technology Co., Ltd

Tel: +8675523215133

# SHUMATT

# Shenzhen Shumatt Technology Co., Ltd



The wear of the middle oil back-flow hole causes gap between semi ball and orifice plate, and causes the orifice plate to be washed out by high-pressure oil

/

# (4) More Pictures of Orifi