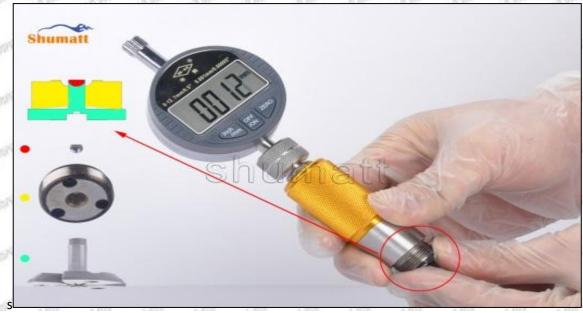

# (2) 23670-39025 Injector Orifice Plate 07# Customized Items

| No.            | Star 25 2 25                                                                                                                                                                                                                                                                                                                                                                                                                                                                                                                                                                                                                                                                                                                                                                                                                                                                                                                                                                                                                                                                                                                                                                                                                                                                                                                                                                                                                                                                                                                                                                                                                                                                                                                                                                                                                                                                                                                                                                                                                                                                                                                   | 2                                                                                             |
|----------------|--------------------------------------------------------------------------------------------------------------------------------------------------------------------------------------------------------------------------------------------------------------------------------------------------------------------------------------------------------------------------------------------------------------------------------------------------------------------------------------------------------------------------------------------------------------------------------------------------------------------------------------------------------------------------------------------------------------------------------------------------------------------------------------------------------------------------------------------------------------------------------------------------------------------------------------------------------------------------------------------------------------------------------------------------------------------------------------------------------------------------------------------------------------------------------------------------------------------------------------------------------------------------------------------------------------------------------------------------------------------------------------------------------------------------------------------------------------------------------------------------------------------------------------------------------------------------------------------------------------------------------------------------------------------------------------------------------------------------------------------------------------------------------------------------------------------------------------------------------------------------------------------------------------------------------------------------------------------------------------------------------------------------------------------------------------------------------------------------------------------------------|-----------------------------------------------------------------------------------------------|
| SPAINSTY SPAIN | SHUMATT                                                                                                                                                                                                                                                                                                                                                                                                                                                                                                                                                                                                                                                                                                                                                                                                                                                                                                                                                                                                                                                                                                                                                                                                                                                                                                                                                                                                                                                                                                                                                                                                                                                                                                                                                                                                                                                                                                                                                                                                                                                                                                                        | SHUMATT                                                                                       |
| Image          | Mark Start S | (VdC4)                                                                                        |
| SWEDNLL SWE    | El Eler                                                                                                                                                                                                                                                                                                                                                                                                                                                                                                                                                                                                                                                                                                                                                                                                                                                                                                                                                                                                                                                                                                                                                                                                                                                                                                                                                                                                                                                                                                                                                                                                                                                                                                                                                                                                                                                                                                                                                                                                                                                                                                                        | A A                                                                                           |
| Name           | Injector Orifice Plate's Front Lettering                                                                                                                                                                                                                                                                                                                                                                                                                                                                                                                                                                                                                                                                                                                                                                                                                                                                                                                                                                                                                                                                                                                                                                                                                                                                                                                                                                                                                                                                                                                                                                                                                                                                                                                                                                                                                                                                                                                                                                                                                                                                                       | Injector Orifice Plate's Side Lettering                                                       |
| Description    | Orifice plate part number: 07#                                                                                                                                                                                                                                                                                                                                                                                                                                                                                                                                                                                                                                                                                                                                                                                                                                                                                                                                                                                                                                                                                                                                                                                                                                                                                                                                                                                                                                                                                                                                                                                                                                                                                                                                                                                                                                                                                                                                                                                                                                                                                                 | /                                                                                             |
| No.            | OFF SERVICE SERVICE SERVICE                                                                                                                                                                                                                                                                                                                                                                                                                                                                                                                                                                                                                                                                                                                                                                                                                                                                                                                                                                                                                                                                                                                                                                                                                                                                                                                                                                                                                                                                                                                                                                                                                                                                                                                                                                                                                                                                                                                                                                                                                                                                                                    | 4                                                                                             |
| Image          | 0-25mm<br>0.001mm                                                                                                                                                                                                                                                                                                                                                                                                                                                                                                                                                                                                                                                                                                                                                                                                                                                                                                                                                                                                                                                                                                                                                                                                                                                                                                                                                                                                                                                                                                                                                                                                                                                                                                                                                                                                                                                                                                                                                                                                                                                                                                              | DHUMAT I                                                                                      |
| Name           | Injector Orifice Plate's Thickne                                                                                                                                                                                                                                                                                                                                                                                                                                                                                                                                                                                                                                                                                                                                                                                                                                                                                                                                                                                                                                                                                                                                                                                                                                                                                                                                                                                                                                                                                                                                                                                                                                                                                                                                                                                                                                                                                                                                                                                                                                                                                               |                                                                                               |
| Description    | Injector orifice plate's thickness rang 4.02mm   4.02mm   4.108mm.                                                                                                                                                                                                                                                                                                                                                                                                                                                                                                                                                                                                                                                                                                                                                                                                                                                                                                                                                                                                                                                                                                                                                                                                                                                                                                                                                                                                                                                                                                                                                                                                                                                                                                                                                                                                                                                                                                                                                                                                                                                             | e: Prevent damage to the orifice plates during transportation                                 |
| No.            | SPAN SPAN S                                                                                                                                                                                                                                                                                                                                                                                                                                                                                                                                                                                                                                                                                                                                                                                                                                                                                                                                                                                                                                                                                                                                                                                                                                                                                                                                                                                                                                                                                                                                                                                                                                                                                                                                                                                                                                                                                                                                                                                                                                                                                                                    | State of the state of                                                                         |
| Image          | SHUMATT S                                                                                                                                                                                                                                                                                                                                                                                                                                                                                                                                                                                                                                                                                                                                                                                                                                                                                                                                                                                                                                                                                                                                                                                                                                                                                                                                                                                                                                                                                                                                                                                                                                                                                                                                                                                                                                                                                                                                                                                                                                                                                                                      | SHUMATT  (P) LINZEL                                                                           |
| Name           | Neutral Injector Orifice Plate's Individ<br>Box                                                                                                                                                                                                                                                                                                                                                                                                                                                                                                                                                                                                                                                                                                                                                                                                                                                                                                                                                                                                                                                                                                                                                                                                                                                                                                                                                                                                                                                                                                                                                                                                                                                                                                                                                                                                                                                                                                                                                                                                                                                                                | dual Orifice Plate's 10pcs Packing Box                                                        |
| - DANSON TO    | Prevent damage to the orifice plates                                                                                                                                                                                                                                                                                                                                                                                                                                                                                                                                                                                                                                                                                                                                                                                                                                                                                                                                                                                                                                                                                                                                                                                                                                                                                                                                                                                                                                                                                                                                                                                                                                                                                                                                                                                                                                                                                                                                                                                                                                                                                           | during Liwei orifice plate's 10PCS plastic box to prevent damage to the orifice plates during |
| Description    | transportation                                                                                                                                                                                                                                                                                                                                                                                                                                                                                                                                                                                                                                                                                                                                                                                                                                                                                                                                                                                                                                                                                                                                                                                                                                                                                                                                                                                                                                                                                                                                                                                                                                                                                                                                                                                                                                                                                                                                                                                                                                                                                                                 | transportation                                                                                |