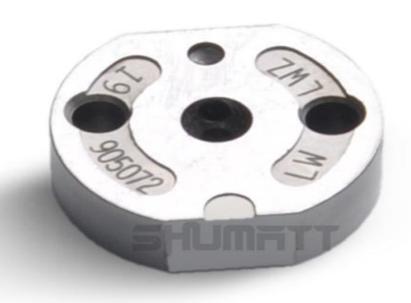

#### (2) 23670-39136 Injector Orifice Plate 07# Part Number Common Writing

07#, 7#, 07, 7, 295040-6120, 2950406120, 2950406120

## (2) 23670-39136 Injector Orifice Plate 07# Customized Items

| No.         | SPAN SPAN ST SPAN SPAN                                                                                                                                                                                                                                                                                                                                                                                                                                                                                                                                                                                                                                                                                                                                                                                                                                                                                                                                                                                                                                                                                                                                                                                                                                                                                                                                                                                                                                                                                                                                                                                                                                                                                                                                                                                                                                                                                                                                                                                                                                                                                                        | 2                                                                                      |
|-------------|-------------------------------------------------------------------------------------------------------------------------------------------------------------------------------------------------------------------------------------------------------------------------------------------------------------------------------------------------------------------------------------------------------------------------------------------------------------------------------------------------------------------------------------------------------------------------------------------------------------------------------------------------------------------------------------------------------------------------------------------------------------------------------------------------------------------------------------------------------------------------------------------------------------------------------------------------------------------------------------------------------------------------------------------------------------------------------------------------------------------------------------------------------------------------------------------------------------------------------------------------------------------------------------------------------------------------------------------------------------------------------------------------------------------------------------------------------------------------------------------------------------------------------------------------------------------------------------------------------------------------------------------------------------------------------------------------------------------------------------------------------------------------------------------------------------------------------------------------------------------------------------------------------------------------------------------------------------------------------------------------------------------------------------------------------------------------------------------------------------------------------|----------------------------------------------------------------------------------------|
| Image       | SHUMATT COMMANDER OF THE PARTY | S-HUMATT  A                                                                            |
| Name        | Injector Orifice Plate's Front Lettering                                                                                                                                                                                                                                                                                                                                                                                                                                                                                                                                                                                                                                                                                                                                                                                                                                                                                                                                                                                                                                                                                                                                                                                                                                                                                                                                                                                                                                                                                                                                                                                                                                                                                                                                                                                                                                                                                                                                                                                                                                                                                      | Injector Orifice Plate's Side Lettering                                                |
| Description | Orifice plate part number: 07#                                                                                                                                                                                                                                                                                                                                                                                                                                                                                                                                                                                                                                                                                                                                                                                                                                                                                                                                                                                                                                                                                                                                                                                                                                                                                                                                                                                                                                                                                                                                                                                                                                                                                                                                                                                                                                                                                                                                                                                                                                                                                                | She she Ste Ste Ste Ste Ste                                                            |
| No.         | off and and and and                                                                                                                                                                                                                                                                                                                                                                                                                                                                                                                                                                                                                                                                                                                                                                                                                                                                                                                                                                                                                                                                                                                                                                                                                                                                                                                                                                                                                                                                                                                                                                                                                                                                                                                                                                                                                                                                                                                                                                                                                                                                                                           | metri metri na 45 metri metri                                                          |
| Image       | 0-25mm<br>0.001mm                                                                                                                                                                                                                                                                                                                                                                                                                                                                                                                                                                                                                                                                                                                                                                                                                                                                                                                                                                                                                                                                                                                                                                                                                                                                                                                                                                                                                                                                                                                                                                                                                                                                                                                                                                                                                                                                                                                                                                                                                                                                                                             |                                                                                        |
| Name        | Injector Orifice Plate's Thickness                                                                                                                                                                                                                                                                                                                                                                                                                                                                                                                                                                                                                                                                                                                                                                                                                                                                                                                                                                                                                                                                                                                                                                                                                                                                                                                                                                                                                                                                                                                                                                                                                                                                                                                                                                                                                                                                                                                                                                                                                                                                                            | 9-Grid Plastic Box                                                                     |
| Description | Injector orifice plate's thickness range:<br>4.02mm∽4.108mm.                                                                                                                                                                                                                                                                                                                                                                                                                                                                                                                                                                                                                                                                                                                                                                                                                                                                                                                                                                                                                                                                                                                                                                                                                                                                                                                                                                                                                                                                                                                                                                                                                                                                                                                                                                                                                                                                                                                                                                                                                                                                  | Prevent damage to the orifice plates during transportation                             |
| No.         | 5.500                                                                                                                                                                                                                                                                                                                                                                                                                                                                                                                                                                                                                                                                                                                                                                                                                                                                                                                                                                                                                                                                                                                                                                                                                                                                                                                                                                                                                                                                                                                                                                                                                                                                                                                                                                                                                                                                                                                                                                                                                                                                                                                         | 6                                                                                      |
| Image       | SHUMATT                                                                                                                                                                                                                                                                                                                                                                                                                                                                                                                                                                                                                                                                                                                                                                                                                                                                                                                                                                                                                                                                                                                                                                                                                                                                                                                                                                                                                                                                                                                                                                                                                                                                                                                                                                                                                                                                                                                                                                                                                                                                                                                       | SHUMATT  (PILINATE)                                                                    |
| Name        | Neutral Injector Orifice Plate's Individual<br>Box                                                                                                                                                                                                                                                                                                                                                                                                                                                                                                                                                                                                                                                                                                                                                                                                                                                                                                                                                                                                                                                                                                                                                                                                                                                                                                                                                                                                                                                                                                                                                                                                                                                                                                                                                                                                                                                                                                                                                                                                                                                                            | Orifice Plate's 10pcs Packing Box                                                      |
| Description | Prevent damage to the orifice plates during transportation                                                                                                                                                                                                                                                                                                                                                                                                                                                                                                                                                                                                                                                                                                                                                                                                                                                                                                                                                                                                                                                                                                                                                                                                                                                                                                                                                                                                                                                                                                                                                                                                                                                                                                                                                                                                                                                                                                                                                                                                                                                                    | Liwei orifice plate's 10PCS plastic box to prevent damage to the orifice plates during |
|             |                                                                                                                                                                                                                                                                                                                                                                                                                                                                                                                                                                                                                                                                                                                                                                                                                                                                                                                                                                                                                                                                                                                                                                                                                                                                                                                                                                                                                                                                                                                                                                                                                                                                                                                                                                                                                                                                                                                                                                                                                                                                                                                               | transportation                                                                         |