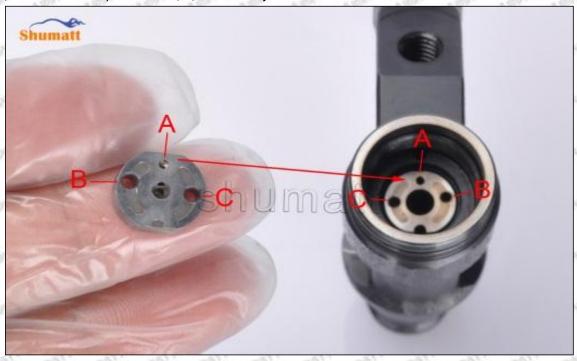

Abnormal conditions are properly explained such as: 1.Black smoke, 2. Engine shake, 3. Difficulty starting the engine, 4. Engine noise, 5. Oil leakage etc.

The above conditions may also be affected by incorrect installation of the fuel injector. If it is confirmed that it is product problem after being tested by our company, the injector orifice plate is within the scope of warranty.

#### (2) . 23670-39136 Injector Orifice Plate 07# Warranty Coverage

After customer receives the 23670-39136 injector orifice plate 07# within 15 days , customer can choose to replace it if there is a performance failure and the product has no appearance damage;

If the 23670-39136 injector orifice plate 07# has performance problems during the warranty period (3 months), and it is confirmed to be product's problems after being tested, you can contact our salesmen to replace the same model or a reworked product with the same performance for free;