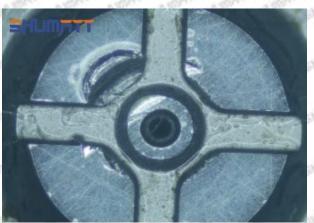

#### (1) 23670-39136 Injector Orifice Plate 07# Testing

All 23670-39136 injector orifice plate 07# parts are subjected to A-hole flow test, Z-hole flow test, precision test, high temperature test, low temperature test, pressure test, leakage test, durability test, and various working condition tests.

#### (2) 23670-39136 Injector Orifice Plate 07# Inspection

The factory inspection of 23670-39136 injector orifice plate 07# is undergone three inspections - full inspection, random inspection, and batch inspection. Different brands of test benches are used to test 23670-39136 injector orifice plate 07# for a total of no less than three times for factory inspection, and 23670-39136 injector orifice plate 07# installation testing environment are progressed in dust-free