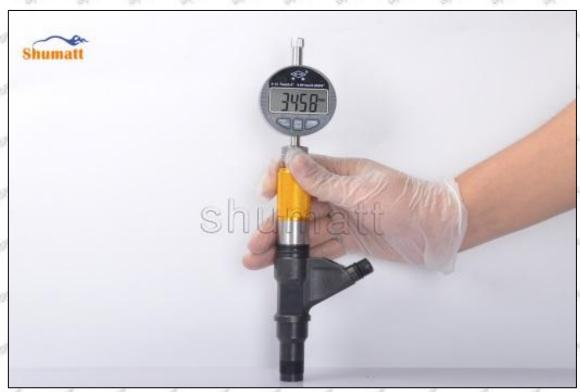

#### (2) . 23670-39136 Injector Orifice Plate 07# Warranty Coverage

After customer receives the 23670-39136 injector orifice plate 07# within 15 days , customer can choose to replace it if there is a performance failure and the product has no appearance damage;

If the 23670-39136 injector orifice plate 07# has performance problems during the warranty period (3 months), and it is confirmed to be product's problems after being tested, you can contact our salesmen to replace the same model or a reworked product with the same performance for free;