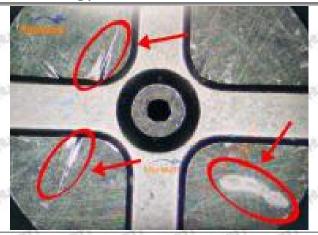

as specified in the vehicle engine maintenance manual.

#### 1.11.23670-39136 Injector Orifice Plate 07# Manufacturer

Manufacturer: Shenzhen Shumatt Technology Co., Ltd

## 2. 23670-39136 Injector Orifice Plate 07# Technical Support

#### 2.1.23670-39136 Injector Orifice Plate 07# Inspection and Semi Ball Inspection

(1) Magnify 500 times under the microscope to check whether there is indentation on the sealing surface and the oil outlet hole of the orifice plate, check whether there is wear, scratch, damage, rust, depression, semicircle in the center hole of the orifice plate.



Mob/WhatsApp: +86 13410541523 Tel: +8675523215133

Email: <u>ruby@shumatt.com</u> Website: <u>www.shumatt.com</u>

# SHUMATT

# Shenzhen Shumatt Technology Co., Ltd



Orifice plate center deviation inspection



There is indentation on the side, the orifice plate needs to be replaced



There is indentation in the middle oil back-flow hole, the orifice plate needs to be replaced



The middle oil back-flow hole is semicircular, the orifice plate needs to be replaced

Website: www.shumatt.com

⚠ The blockage of the oil back-flow hole will cause small volume of the oil return, and the oil will not be injected.

⚠ When oil back-flow hole becomes larger, it causes the semi ball to be not tightly sealed, which causes the fuel injection pressure cannot be established, then the fuel injector cannot work normally.

⚠ The wear on orifice plate's surface causes gap to the semi ball, which leads to large volume of oil return, in serious cases, the pressure can not be built up and nozzle will spray oil dire