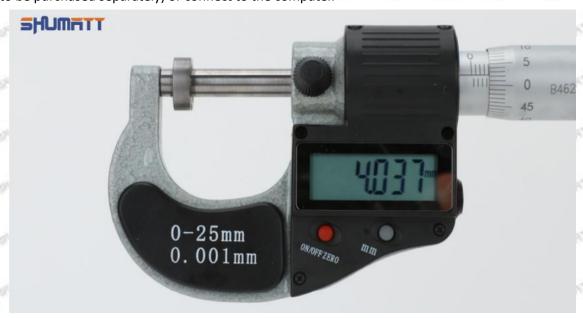

## (2) 23670-39136 Injector Orifice Plate 07# Customized Items

| No.         | SPAN SPAN ST SPAN SPAN                                                                                                                                                                                                                                                                                                                                                                                                                                                                                                                                                                                                                                                                                                                                                                                                                                                                                                                                                                                                                                                                                                                                                                                                                                                                                                                                                                                                                                                                                                                                                                                                                                                                                                                                                                                                                                                                                                                                                                                                                                                                                                        | 2                                                                                      |
|-------------|-------------------------------------------------------------------------------------------------------------------------------------------------------------------------------------------------------------------------------------------------------------------------------------------------------------------------------------------------------------------------------------------------------------------------------------------------------------------------------------------------------------------------------------------------------------------------------------------------------------------------------------------------------------------------------------------------------------------------------------------------------------------------------------------------------------------------------------------------------------------------------------------------------------------------------------------------------------------------------------------------------------------------------------------------------------------------------------------------------------------------------------------------------------------------------------------------------------------------------------------------------------------------------------------------------------------------------------------------------------------------------------------------------------------------------------------------------------------------------------------------------------------------------------------------------------------------------------------------------------------------------------------------------------------------------------------------------------------------------------------------------------------------------------------------------------------------------------------------------------------------------------------------------------------------------------------------------------------------------------------------------------------------------------------------------------------------------------------------------------------------------|----------------------------------------------------------------------------------------|
| Image       | SHUMATT COMMANDER OF THE PARTY | S-HUMATT  A                                                                            |
| Name        | Injector Orifice Plate's Front Lettering                                                                                                                                                                                                                                                                                                                                                                                                                                                                                                                                                                                                                                                                                                                                                                                                                                                                                                                                                                                                                                                                                                                                                                                                                                                                                                                                                                                                                                                                                                                                                                                                                                                                                                                                                                                                                                                                                                                                                                                                                                                                                      | Injector Orifice Plate's Side Lettering                                                |
| Description | Orifice plate part number: 07#                                                                                                                                                                                                                                                                                                                                                                                                                                                                                                                                                                                                                                                                                                                                                                                                                                                                                                                                                                                                                                                                                                                                                                                                                                                                                                                                                                                                                                                                                                                                                                                                                                                                                                                                                                                                                                                                                                                                                                                                                                                                                                | She she Ste Ste Ste Ste Ste                                                            |
| No.         | off and and and and                                                                                                                                                                                                                                                                                                                                                                                                                                                                                                                                                                                                                                                                                                                                                                                                                                                                                                                                                                                                                                                                                                                                                                                                                                                                                                                                                                                                                                                                                                                                                                                                                                                                                                                                                                                                                                                                                                                                                                                                                                                                                                           | metri metri na 45 metri metri                                                          |
| Image       | 0-25mm<br>0.001mm                                                                                                                                                                                                                                                                                                                                                                                                                                                                                                                                                                                                                                                                                                                                                                                                                                                                                                                                                                                                                                                                                                                                                                                                                                                                                                                                                                                                                                                                                                                                                                                                                                                                                                                                                                                                                                                                                                                                                                                                                                                                                                             |                                                                                        |
| Name        | Injector Orifice Plate's Thickness                                                                                                                                                                                                                                                                                                                                                                                                                                                                                                                                                                                                                                                                                                                                                                                                                                                                                                                                                                                                                                                                                                                                                                                                                                                                                                                                                                                                                                                                                                                                                                                                                                                                                                                                                                                                                                                                                                                                                                                                                                                                                            | 9-Grid Plastic Box                                                                     |
| Description | Injector orifice plate's thickness range:<br>4.02mm∽4.108mm.                                                                                                                                                                                                                                                                                                                                                                                                                                                                                                                                                                                                                                                                                                                                                                                                                                                                                                                                                                                                                                                                                                                                                                                                                                                                                                                                                                                                                                                                                                                                                                                                                                                                                                                                                                                                                                                                                                                                                                                                                                                                  | Prevent damage to the orifice plates during transportation                             |
| No.         | 5.500                                                                                                                                                                                                                                                                                                                                                                                                                                                                                                                                                                                                                                                                                                                                                                                                                                                                                                                                                                                                                                                                                                                                                                                                                                                                                                                                                                                                                                                                                                                                                                                                                                                                                                                                                                                                                                                                                                                                                                                                                                                                                                                         | 6                                                                                      |
| Image       | SHUMATT                                                                                                                                                                                                                                                                                                                                                                                                                                                                                                                                                                                                                                                                                                                                                                                                                                                                                                                                                                                                                                                                                                                                                                                                                                                                                                                                                                                                                                                                                                                                                                                                                                                                                                                                                                                                                                                                                                                                                                                                                                                                                                                       | SHUMATT  (PILINATE)                                                                    |
| Name        | Neutral Injector Orifice Plate's Individual<br>Box                                                                                                                                                                                                                                                                                                                                                                                                                                                                                                                                                                                                                                                                                                                                                                                                                                                                                                                                                                                                                                                                                                                                                                                                                                                                                                                                                                                                                                                                                                                                                                                                                                                                                                                                                                                                                                                                                                                                                                                                                                                                            | Orifice Plate's 10pcs Packing Box                                                      |
| Description | Prevent damage to the orifice plates during transportation                                                                                                                                                                                                                                                                                                                                                                                                                                                                                                                                                                                                                                                                                                                                                                                                                                                                                                                                                                                                                                                                                                                                                                                                                                                                                                                                                                                                                                                                                                                                                                                                                                                                                                                                                                                                                                                                                                                                                                                                                                                                    | Liwei orifice plate's 10PCS plastic box to prevent damage to the orifice plates during |
|             |                                                                                                                                                                                                                                                                                                                                                                                                                                                                                                                                                                                                                                                                                                                                                                                                                                                                                                                                                                                                                                                                                                                                                                                                                                                                                                                                                                                                                                                                                                                                                                                                                                                                                                                                                                                                                                                                                                                                                                                                                                                                                                                               | transportation                                                                         |