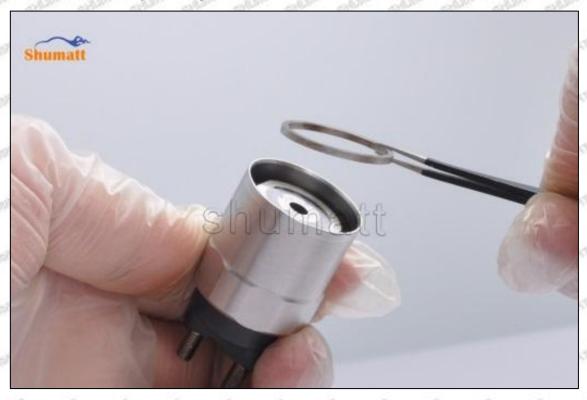

## (2) 23670-39136 Injector Orifice Plate 07# Customized Items

| No.         | SPAN SPAN ST SPAN SPAN                                                                                                                                                                                                                                                                                                                                                                                                                                                                                                                                                                                                                                                                                                                                                                                                                                                                                                                                                                                                                                                                                                                                                                                                                                                                                                                                                                                                                                                                                                                                                                                                                                                                                                                                                                                                                                                                                                                                                                                                                                                                                                        | 2                                                                                      |
|-------------|-------------------------------------------------------------------------------------------------------------------------------------------------------------------------------------------------------------------------------------------------------------------------------------------------------------------------------------------------------------------------------------------------------------------------------------------------------------------------------------------------------------------------------------------------------------------------------------------------------------------------------------------------------------------------------------------------------------------------------------------------------------------------------------------------------------------------------------------------------------------------------------------------------------------------------------------------------------------------------------------------------------------------------------------------------------------------------------------------------------------------------------------------------------------------------------------------------------------------------------------------------------------------------------------------------------------------------------------------------------------------------------------------------------------------------------------------------------------------------------------------------------------------------------------------------------------------------------------------------------------------------------------------------------------------------------------------------------------------------------------------------------------------------------------------------------------------------------------------------------------------------------------------------------------------------------------------------------------------------------------------------------------------------------------------------------------------------------------------------------------------------|----------------------------------------------------------------------------------------|
| Image       | SHUMATT COMMANDER OF THE PARTY | S-HUMATT  A                                                                            |
| Name        | Injector Orifice Plate's Front Lettering                                                                                                                                                                                                                                                                                                                                                                                                                                                                                                                                                                                                                                                                                                                                                                                                                                                                                                                                                                                                                                                                                                                                                                                                                                                                                                                                                                                                                                                                                                                                                                                                                                                                                                                                                                                                                                                                                                                                                                                                                                                                                      | Injector Orifice Plate's Side Lettering                                                |
| Description | Orifice plate part number: 07#                                                                                                                                                                                                                                                                                                                                                                                                                                                                                                                                                                                                                                                                                                                                                                                                                                                                                                                                                                                                                                                                                                                                                                                                                                                                                                                                                                                                                                                                                                                                                                                                                                                                                                                                                                                                                                                                                                                                                                                                                                                                                                | She she Ste Ste Ste Ste Ste                                                            |
| No.         | off and and and and                                                                                                                                                                                                                                                                                                                                                                                                                                                                                                                                                                                                                                                                                                                                                                                                                                                                                                                                                                                                                                                                                                                                                                                                                                                                                                                                                                                                                                                                                                                                                                                                                                                                                                                                                                                                                                                                                                                                                                                                                                                                                                           | metri metri na 45 metri metri                                                          |
| Image       | 0-25mm<br>0.001mm                                                                                                                                                                                                                                                                                                                                                                                                                                                                                                                                                                                                                                                                                                                                                                                                                                                                                                                                                                                                                                                                                                                                                                                                                                                                                                                                                                                                                                                                                                                                                                                                                                                                                                                                                                                                                                                                                                                                                                                                                                                                                                             |                                                                                        |
| Name        | Injector Orifice Plate's Thickness                                                                                                                                                                                                                                                                                                                                                                                                                                                                                                                                                                                                                                                                                                                                                                                                                                                                                                                                                                                                                                                                                                                                                                                                                                                                                                                                                                                                                                                                                                                                                                                                                                                                                                                                                                                                                                                                                                                                                                                                                                                                                            | 9-Grid Plastic Box                                                                     |
| Description | Injector orifice plate's thickness range:<br>4.02mm∽4.108mm.                                                                                                                                                                                                                                                                                                                                                                                                                                                                                                                                                                                                                                                                                                                                                                                                                                                                                                                                                                                                                                                                                                                                                                                                                                                                                                                                                                                                                                                                                                                                                                                                                                                                                                                                                                                                                                                                                                                                                                                                                                                                  | Prevent damage to the orifice plates during transportation                             |
| No.         | 5.500                                                                                                                                                                                                                                                                                                                                                                                                                                                                                                                                                                                                                                                                                                                                                                                                                                                                                                                                                                                                                                                                                                                                                                                                                                                                                                                                                                                                                                                                                                                                                                                                                                                                                                                                                                                                                                                                                                                                                                                                                                                                                                                         | 6                                                                                      |
| Image       | SHUMATT                                                                                                                                                                                                                                                                                                                                                                                                                                                                                                                                                                                                                                                                                                                                                                                                                                                                                                                                                                                                                                                                                                                                                                                                                                                                                                                                                                                                                                                                                                                                                                                                                                                                                                                                                                                                                                                                                                                                                                                                                                                                                                                       | SHUMATT  (PILINATE)                                                                    |
| Name        | Neutral Injector Orifice Plate's Individual<br>Box                                                                                                                                                                                                                                                                                                                                                                                                                                                                                                                                                                                                                                                                                                                                                                                                                                                                                                                                                                                                                                                                                                                                                                                                                                                                                                                                                                                                                                                                                                                                                                                                                                                                                                                                                                                                                                                                                                                                                                                                                                                                            | Orifice Plate's 10pcs Packing Box                                                      |
| Description | Prevent damage to the orifice plates during transportation                                                                                                                                                                                                                                                                                                                                                                                                                                                                                                                                                                                                                                                                                                                                                                                                                                                                                                                                                                                                                                                                                                                                                                                                                                                                                                                                                                                                                                                                                                                                                                                                                                                                                                                                                                                                                                                                                                                                                                                                                                                                    | Liwei orifice plate's 10PCS plastic box to prevent damage to the orifice plates during |
|             |                                                                                                                                                                                                                                                                                                                                                                                                                                                                                                                                                                                                                                                                                                                                                                                                                                                                                                                                                                                                                                                                                                                                                                                                                                                                                                                                                                                                                                                                                                                                                                                                                                                                                                                                                                                                                                                                                                                                                                                                                                                                                                                               | transportation                                                                         |