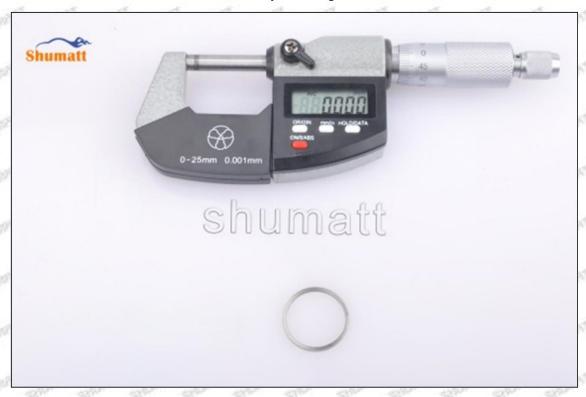

## (2) 23670-39136 Injector Orifice Plate 07# Customized Items

| No.         | SPAN SPAN ST SPAN SPAN                                                                                                                                                                                                                                                                                                                                                                                                                                                                                                                                                                                                                                                                                                                                                                                                                                                                                                                                                                                                                                                                                                                                                                                                                                                                                                                                                                                                                                                                                                                                                                                                                                                                                                                                                                                                                                                                                                                                                                                                                                                                                                        | 2                                                                                      |
|-------------|-------------------------------------------------------------------------------------------------------------------------------------------------------------------------------------------------------------------------------------------------------------------------------------------------------------------------------------------------------------------------------------------------------------------------------------------------------------------------------------------------------------------------------------------------------------------------------------------------------------------------------------------------------------------------------------------------------------------------------------------------------------------------------------------------------------------------------------------------------------------------------------------------------------------------------------------------------------------------------------------------------------------------------------------------------------------------------------------------------------------------------------------------------------------------------------------------------------------------------------------------------------------------------------------------------------------------------------------------------------------------------------------------------------------------------------------------------------------------------------------------------------------------------------------------------------------------------------------------------------------------------------------------------------------------------------------------------------------------------------------------------------------------------------------------------------------------------------------------------------------------------------------------------------------------------------------------------------------------------------------------------------------------------------------------------------------------------------------------------------------------------|----------------------------------------------------------------------------------------|
| Image       | SHUMATT COMMANDER OF THE PARTY | S-HUMATT  A                                                                            |
| Name        | Injector Orifice Plate's Front Lettering                                                                                                                                                                                                                                                                                                                                                                                                                                                                                                                                                                                                                                                                                                                                                                                                                                                                                                                                                                                                                                                                                                                                                                                                                                                                                                                                                                                                                                                                                                                                                                                                                                                                                                                                                                                                                                                                                                                                                                                                                                                                                      | Injector Orifice Plate's Side Lettering                                                |
| Description | Orifice plate part number: 07#                                                                                                                                                                                                                                                                                                                                                                                                                                                                                                                                                                                                                                                                                                                                                                                                                                                                                                                                                                                                                                                                                                                                                                                                                                                                                                                                                                                                                                                                                                                                                                                                                                                                                                                                                                                                                                                                                                                                                                                                                                                                                                | She she Ste Ste Ste Ste Ste                                                            |
| No.         | off and and and and                                                                                                                                                                                                                                                                                                                                                                                                                                                                                                                                                                                                                                                                                                                                                                                                                                                                                                                                                                                                                                                                                                                                                                                                                                                                                                                                                                                                                                                                                                                                                                                                                                                                                                                                                                                                                                                                                                                                                                                                                                                                                                           | metri metri na 45 metri metri                                                          |
| Image       | 0-25mm<br>0.001mm                                                                                                                                                                                                                                                                                                                                                                                                                                                                                                                                                                                                                                                                                                                                                                                                                                                                                                                                                                                                                                                                                                                                                                                                                                                                                                                                                                                                                                                                                                                                                                                                                                                                                                                                                                                                                                                                                                                                                                                                                                                                                                             |                                                                                        |
| Name        | Injector Orifice Plate's Thickness                                                                                                                                                                                                                                                                                                                                                                                                                                                                                                                                                                                                                                                                                                                                                                                                                                                                                                                                                                                                                                                                                                                                                                                                                                                                                                                                                                                                                                                                                                                                                                                                                                                                                                                                                                                                                                                                                                                                                                                                                                                                                            | 9-Grid Plastic Box                                                                     |
| Description | Injector orifice plate's thickness range:<br>4.02mm∽4.108mm.                                                                                                                                                                                                                                                                                                                                                                                                                                                                                                                                                                                                                                                                                                                                                                                                                                                                                                                                                                                                                                                                                                                                                                                                                                                                                                                                                                                                                                                                                                                                                                                                                                                                                                                                                                                                                                                                                                                                                                                                                                                                  | Prevent damage to the orifice plates during transportation                             |
| No.         | 5.500                                                                                                                                                                                                                                                                                                                                                                                                                                                                                                                                                                                                                                                                                                                                                                                                                                                                                                                                                                                                                                                                                                                                                                                                                                                                                                                                                                                                                                                                                                                                                                                                                                                                                                                                                                                                                                                                                                                                                                                                                                                                                                                         | 6                                                                                      |
| Image       | SHUMATT                                                                                                                                                                                                                                                                                                                                                                                                                                                                                                                                                                                                                                                                                                                                                                                                                                                                                                                                                                                                                                                                                                                                                                                                                                                                                                                                                                                                                                                                                                                                                                                                                                                                                                                                                                                                                                                                                                                                                                                                                                                                                                                       | SHUMATT  (PILINATE)                                                                    |
| Name        | Neutral Injector Orifice Plate's Individual<br>Box                                                                                                                                                                                                                                                                                                                                                                                                                                                                                                                                                                                                                                                                                                                                                                                                                                                                                                                                                                                                                                                                                                                                                                                                                                                                                                                                                                                                                                                                                                                                                                                                                                                                                                                                                                                                                                                                                                                                                                                                                                                                            | Orifice Plate's 10pcs Packing Box                                                      |
| Description | Prevent damage to the orifice plates during transportation                                                                                                                                                                                                                                                                                                                                                                                                                                                                                                                                                                                                                                                                                                                                                                                                                                                                                                                                                                                                                                                                                                                                                                                                                                                                                                                                                                                                                                                                                                                                                                                                                                                                                                                                                                                                                                                                                                                                                                                                                                                                    | Liwei orifice plate's 10PCS plastic box to prevent damage to the orifice plates during |
|             |                                                                                                                                                                                                                                                                                                                                                                                                                                                                                                                                                                                                                                                                                                                                                                                                                                                                                                                                                                                                                                                                                                                                                                                                                                                                                                                                                                                                                                                                                                                                                                                                                                                                                                                                                                                                                                                                                                                                                                                                                                                                                                                               | transportation                                                                         |