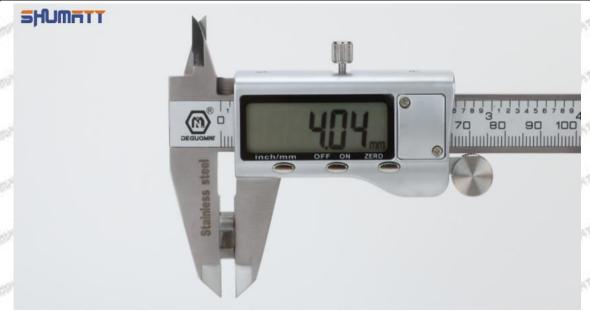

## (2) 23670-39136 Injector Orifice Plate 07# Customized Items

| No.         | SPAN SPAN ST SPAN SPAN                                                                                                                                                                                                                                                                                                                                                                                                                                                                                                                                                                                                                                                                                                                                                                                                                                                                                                                                                                                                                                                                                                                                                                                                                                                                                                                                                                                                                                                                                                                                                                                                                                                                                                                                                                                                                                                                                                                                                                                                                                                                                                        | 2                                                                                      |
|-------------|-------------------------------------------------------------------------------------------------------------------------------------------------------------------------------------------------------------------------------------------------------------------------------------------------------------------------------------------------------------------------------------------------------------------------------------------------------------------------------------------------------------------------------------------------------------------------------------------------------------------------------------------------------------------------------------------------------------------------------------------------------------------------------------------------------------------------------------------------------------------------------------------------------------------------------------------------------------------------------------------------------------------------------------------------------------------------------------------------------------------------------------------------------------------------------------------------------------------------------------------------------------------------------------------------------------------------------------------------------------------------------------------------------------------------------------------------------------------------------------------------------------------------------------------------------------------------------------------------------------------------------------------------------------------------------------------------------------------------------------------------------------------------------------------------------------------------------------------------------------------------------------------------------------------------------------------------------------------------------------------------------------------------------------------------------------------------------------------------------------------------------|----------------------------------------------------------------------------------------|
| Image       | SHUMATT COMMANDER OF THE PARTY | S-HUMATT  A                                                                            |
| Name        | Injector Orifice Plate's Front Lettering                                                                                                                                                                                                                                                                                                                                                                                                                                                                                                                                                                                                                                                                                                                                                                                                                                                                                                                                                                                                                                                                                                                                                                                                                                                                                                                                                                                                                                                                                                                                                                                                                                                                                                                                                                                                                                                                                                                                                                                                                                                                                      | Injector Orifice Plate's Side Lettering                                                |
| Description | Orifice plate part number: 07#                                                                                                                                                                                                                                                                                                                                                                                                                                                                                                                                                                                                                                                                                                                                                                                                                                                                                                                                                                                                                                                                                                                                                                                                                                                                                                                                                                                                                                                                                                                                                                                                                                                                                                                                                                                                                                                                                                                                                                                                                                                                                                | She she Ste Ste Ste Ste Ste                                                            |
| No.         | off and and and and                                                                                                                                                                                                                                                                                                                                                                                                                                                                                                                                                                                                                                                                                                                                                                                                                                                                                                                                                                                                                                                                                                                                                                                                                                                                                                                                                                                                                                                                                                                                                                                                                                                                                                                                                                                                                                                                                                                                                                                                                                                                                                           | metri metri na 45 metri metri                                                          |
| Image       | 0-25mm<br>0.001mm                                                                                                                                                                                                                                                                                                                                                                                                                                                                                                                                                                                                                                                                                                                                                                                                                                                                                                                                                                                                                                                                                                                                                                                                                                                                                                                                                                                                                                                                                                                                                                                                                                                                                                                                                                                                                                                                                                                                                                                                                                                                                                             |                                                                                        |
| Name        | Injector Orifice Plate's Thickness                                                                                                                                                                                                                                                                                                                                                                                                                                                                                                                                                                                                                                                                                                                                                                                                                                                                                                                                                                                                                                                                                                                                                                                                                                                                                                                                                                                                                                                                                                                                                                                                                                                                                                                                                                                                                                                                                                                                                                                                                                                                                            | 9-Grid Plastic Box                                                                     |
| Description | Injector orifice plate's thickness range:<br>4.02mm∽4.108mm.                                                                                                                                                                                                                                                                                                                                                                                                                                                                                                                                                                                                                                                                                                                                                                                                                                                                                                                                                                                                                                                                                                                                                                                                                                                                                                                                                                                                                                                                                                                                                                                                                                                                                                                                                                                                                                                                                                                                                                                                                                                                  | Prevent damage to the orifice plates during transportation                             |
| No.         | 5.500                                                                                                                                                                                                                                                                                                                                                                                                                                                                                                                                                                                                                                                                                                                                                                                                                                                                                                                                                                                                                                                                                                                                                                                                                                                                                                                                                                                                                                                                                                                                                                                                                                                                                                                                                                                                                                                                                                                                                                                                                                                                                                                         | 6                                                                                      |
| Image       | SHUMATT                                                                                                                                                                                                                                                                                                                                                                                                                                                                                                                                                                                                                                                                                                                                                                                                                                                                                                                                                                                                                                                                                                                                                                                                                                                                                                                                                                                                                                                                                                                                                                                                                                                                                                                                                                                                                                                                                                                                                                                                                                                                                                                       | SHUMATT  (PILINATE)                                                                    |
| Name        | Neutral Injector Orifice Plate's Individual<br>Box                                                                                                                                                                                                                                                                                                                                                                                                                                                                                                                                                                                                                                                                                                                                                                                                                                                                                                                                                                                                                                                                                                                                                                                                                                                                                                                                                                                                                                                                                                                                                                                                                                                                                                                                                                                                                                                                                                                                                                                                                                                                            | Orifice Plate's 10pcs Packing Box                                                      |
| Description | Prevent damage to the orifice plates during transportation                                                                                                                                                                                                                                                                                                                                                                                                                                                                                                                                                                                                                                                                                                                                                                                                                                                                                                                                                                                                                                                                                                                                                                                                                                                                                                                                                                                                                                                                                                                                                                                                                                                                                                                                                                                                                                                                                                                                                                                                                                                                    | Liwei orifice plate's 10PCS plastic box to prevent damage to the orifice plates during |
|             |                                                                                                                                                                                                                                                                                                                                                                                                                                                                                                                                                                                                                                                                                                                                                                                                                                                                                                                                                                                                                                                                                                                                                                                                                                                                                                                                                                                                                                                                                                                                                                                                                                                                                                                                                                                                                                                                                                                                                                                                                                                                                                                               | transportation                                                                         |