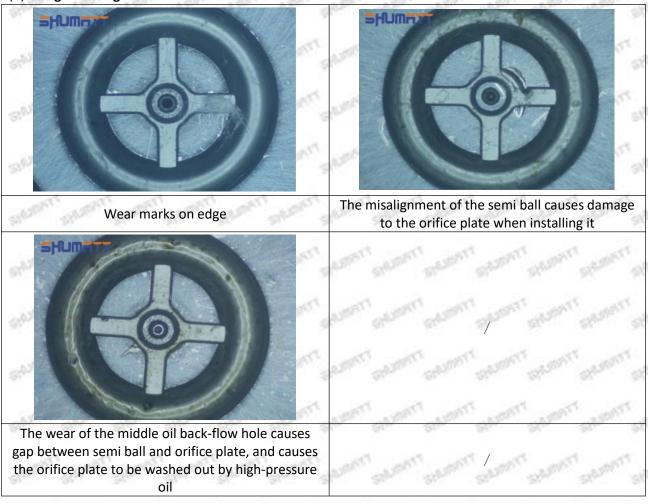

ed, then the fuel injector cannot work normally.

⚠ The wear on orifice plate's surface causes gap to the semi ball, which leads to large volume of oil return, in serious cases, the pressure can not be built up and nozzle will spray oil directly.

The blockage of the oil inlet hole (side hole) will cause small amount of oil return, the blockage of oil inlet side hole will cause the injector cannot build a pressure chamber, as a result, the injector cannot work normally.

(2) Magnified 500 times under the microscope, check the plane position of the semi ball, if there is any scratch, it is recommended to replace it.

Mob/WhatsApp: +86 13410541523 Tel: +8675523215133

Email: ruby@shumatt.com



## 2.2.23670-39136 Injector Orifice Plate 07# Level of Damage Inspection

### (1) Slight Damaged



Mob/WhatsApp: +86 13410541523 Tel: +8675523215133

Email: <a href="mailto:ruby@shumatt.com">ruby@shumatt.com</a>

© 2022 Shenzhen Shumatt Technology Co., Ltd

### (2) Moderate Damaged



Wear marks on edge



The misalignment of the semi ball causes damage to the orifice plate when installing it



The wear of the middle oil back-flow hole causes gap between semi ball and orifice plate, and causes the orifice plate to be washed out by high-pressure oil

-

#### (3) Highly Damaged



Obvious Wear marks on edge



The misalignment of the semi ball causes damage to the orifice plate when installing it

Mob/WhatsApp: +86 13410541523

Email: <a href="mailto:ruby@shumatt.com">ruby@shumatt.com</a>

© 2022 Shenzhen Shumatt Technology Co., Ltd

Tel: +8675523215133

# SHUMATT

# Shenzhen Shumatt T