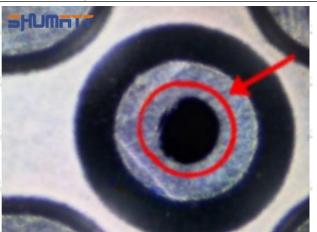

2. 23670-39136 Injector Orifice Plate 07# Technical Support

#### 2.1.23670-39136 Injector Orifice Plate 07# Inspection and Semi Ball Inspection

(1) Magnify 500 times under the microscope to check whether there is indentation on the sealing surface and the oil outlet hole of the orifice plate, check whether there is wear, scratch, damage, rust, depression, semicircle in the center hole of the orifice plate.



Mob/WhatsApp: +86 13410541523 Tel: +8675523215133

Email: <u>ruby@shumatt.com</u> Website: <u>www.shumatt.com</u>

# SHUMATT

# Shenzhen Shumatt Technology Co., Ltd



Orifice plate center deviation inspection



There is indentation on the side, the orifice plate needs to be replaced



There is indentation in the middle oil back-flow hole, the orifice plate needs to be replaced



The middle oil back-flow hole is semicircular, the orifice plate needs to be replaced

Website: www.shumatt.com

⚠ The blockage of the oil back-flow hole will cause small volume of the oil return, and the oil will not be injected.

⚠ When oil back-flow hole becomes larger, it causes the semi ball to be not tightly sealed, which causes the fuel injection pressure cannot be established, then the fuel injector cannot work normally.

⚠ The wear on orifice plate's surface causes gap to the semi ball, which leads to large volume of oil return, in serious cases, the pressure can not be built up and nozzle will spray oil directly.

The blockage of the oil inlet hole (side hole) will cause small amount of oil return, the blockage of oil inlet side hole will cause the injector cannot build a press