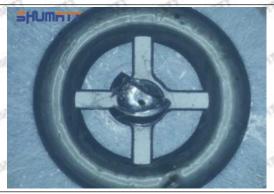

p and nozzle will spray oil directly.

The blockage of the oil inlet hole (side hole) will cause small amount of oil return, the blockage of oil inlet side hole will cause the injector cannot build a pressure chamber, as a result, the injector cannot work normally.

(2) Magnified 500 times under the microscope, check the plane position of the semi ball, if there is any scratch, it is recommended to replace it.

Mob/WhatsApp: +86 13410541523 Tel: +8675523215133

Email: ruby@shumatt.com



## 2.2.23670-39136 Injector Orifice Plate 07# Level of Damage Inspection

### (1) Slight Damaged



Mob/WhatsApp: +86 13410541523 Tel: +8675523215133

Email: <a href="mailto:ruby@shumatt.com">ruby@shumatt.com</a>

© 2022 Shenzhen Shumatt Technology Co., Ltd

### (2) Moderate Damaged



Wear marks on edge



The misalignment of the semi ball causes damage to the orifice plate when installing it



The wear of the middle oil back-flow hole causes gap between semi ball and orifice plate, and causes the orifice plate to be washed out by high-pressure oil

-

#### (3) Highly Damaged



Obvious Wear marks on edge



The misalignment of the semi ball causes damage to the orifice plate when installing it

Mob/WhatsApp: +86 13410541523

Email: <a href="mailto:ruby@shumatt.com">ruby@shumatt.com</a>

© 2022 Shenzhen Shumatt Technology Co., Ltd

Tel: +8675523215133

# SHUMATT

# Shenzhen Shumatt Technology Co., Ltd



The wear of the middle oil back-flow hole causes gap between semi ball and orifice plate, and causes the orifice plate to be washed out by high-pressure oil

/

## (4) More Pictures of Or