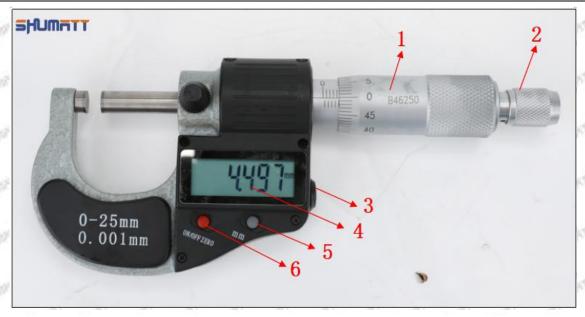

## (2) 23670-39136 Injector Orifice Plate 07# Customized Items

| No.         | SPAN SPAN ST SPAN SPAN                                                                                                                                                                                                                                                                                                                                                                                                                                                                                                                                                                                                                                                                                                                                                                                                                                                                                                                                                                                                                                                                                                                                                                                                                                                                                                                                                                                                                                                                                                                                                                                                                                                                                                                                                                                                                                                                                                                                                                                                                                                                                                        | 2                                                                                      |
|-------------|-------------------------------------------------------------------------------------------------------------------------------------------------------------------------------------------------------------------------------------------------------------------------------------------------------------------------------------------------------------------------------------------------------------------------------------------------------------------------------------------------------------------------------------------------------------------------------------------------------------------------------------------------------------------------------------------------------------------------------------------------------------------------------------------------------------------------------------------------------------------------------------------------------------------------------------------------------------------------------------------------------------------------------------------------------------------------------------------------------------------------------------------------------------------------------------------------------------------------------------------------------------------------------------------------------------------------------------------------------------------------------------------------------------------------------------------------------------------------------------------------------------------------------------------------------------------------------------------------------------------------------------------------------------------------------------------------------------------------------------------------------------------------------------------------------------------------------------------------------------------------------------------------------------------------------------------------------------------------------------------------------------------------------------------------------------------------------------------------------------------------------|----------------------------------------------------------------------------------------|
| Image       | SHUMATT COMMANDER OF THE PARTY | S-HUMATT  A                                                                            |
| Name        | Injector Orifice Plate's Front Lettering                                                                                                                                                                                                                                                                                                                                                                                                                                                                                                                                                                                                                                                                                                                                                                                                                                                                                                                                                                                                                                                                                                                                                                                                                                                                                                                                                                                                                                                                                                                                                                                                                                                                                                                                                                                                                                                                                                                                                                                                                                                                                      | Injector Orifice Plate's Side Lettering                                                |
| Description | Orifice plate part number: 07#                                                                                                                                                                                                                                                                                                                                                                                                                                                                                                                                                                                                                                                                                                                                                                                                                                                                                                                                                                                                                                                                                                                                                                                                                                                                                                                                                                                                                                                                                                                                                                                                                                                                                                                                                                                                                                                                                                                                                                                                                                                                                                | She she Ste Ste Ste Ste Ste                                                            |
| No.         | off and and and and                                                                                                                                                                                                                                                                                                                                                                                                                                                                                                                                                                                                                                                                                                                                                                                                                                                                                                                                                                                                                                                                                                                                                                                                                                                                                                                                                                                                                                                                                                                                                                                                                                                                                                                                                                                                                                                                                                                                                                                                                                                                                                           | metri metri na 45 metri metri                                                          |
| Image       | 0-25mm<br>0.001mm                                                                                                                                                                                                                                                                                                                                                                                                                                                                                                                                                                                                                                                                                                                                                                                                                                                                                                                                                                                                                                                                                                                                                                                                                                                                                                                                                                                                                                                                                                                                                                                                                                                                                                                                                                                                                                                                                                                                                                                                                                                                                                             |                                                                                        |
| Name        | Injector Orifice Plate's Thickness                                                                                                                                                                                                                                                                                                                                                                                                                                                                                                                                                                                                                                                                                                                                                                                                                                                                                                                                                                                                                                                                                                                                                                                                                                                                                                                                                                                                                                                                                                                                                                                                                                                                                                                                                                                                                                                                                                                                                                                                                                                                                            | 9-Grid Plastic Box                                                                     |
| Description | Injector orifice plate's thickness range:<br>4.02mm∽4.108mm.                                                                                                                                                                                                                                                                                                                                                                                                                                                                                                                                                                                                                                                                                                                                                                                                                                                                                                                                                                                                                                                                                                                                                                                                                                                                                                                                                                                                                                                                                                                                                                                                                                                                                                                                                                                                                                                                                                                                                                                                                                                                  | Prevent damage to the orifice plates during transportation                             |
| No.         | 5.500                                                                                                                                                                                                                                                                                                                                                                                                                                                                                                                                                                                                                                                                                                                                                                                                                                                                                                                                                                                                                                                                                                                                                                                                                                                                                                                                                                                                                                                                                                                                                                                                                                                                                                                                                                                                                                                                                                                                                                                                                                                                                                                         | 6                                                                                      |
| Image       | SHUMATT                                                                                                                                                                                                                                                                                                                                                                                                                                                                                                                                                                                                                                                                                                                                                                                                                                                                                                                                                                                                                                                                                                                                                                                                                                                                                                                                                                                                                                                                                                                                                                                                                                                                                                                                                                                                                                                                                                                                                                                                                                                                                                                       | SHUMATT  (PILINATE)                                                                    |
| Name        | Neutral Injector Orifice Plate's Individual<br>Box                                                                                                                                                                                                                                                                                                                                                                                                                                                                                                                                                                                                                                                                                                                                                                                                                                                                                                                                                                                                                                                                                                                                                                                                                                                                                                                                                                                                                                                                                                                                                                                                                                                                                                                                                                                                                                                                                                                                                                                                                                                                            | Orifice Plate's 10pcs Packing Box                                                      |
| Description | Prevent damage to the orifice plates during transportation                                                                                                                                                                                                                                                                                                                                                                                                                                                                                                                                                                                                                                                                                                                                                                                                                                                                                                                                                                                                                                                                                                                                                                                                                                                                                                                                                                                                                                                                                                                                                                                                                                                                                                                                                                                                                                                                                                                                                                                                                                                                    | Liwei orifice plate's 10PCS plastic box to prevent damage to the orifice plates during |
|             |                                                                                                                                                                                                                                                                                                                                                                                                                                                                                                                                                                                                                                                                                                                                                                                                                                                                                                                                                                                                                                                                                                                                                                                                                                                                                                                                                                                                                                                                                                                                                                                                                                                                                                                                                                                                                                                                                                                                                                                                                                                                                                                               | transportation                                                                         |