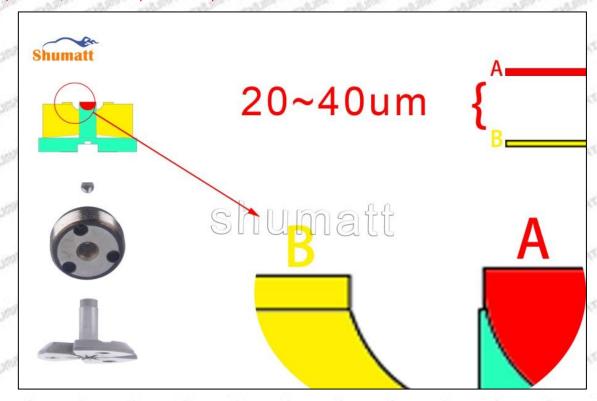

## (2) 23670-39136 Injector Orifice Plate 07# Customized Items

| No.         | SPAN SPAN ST SPAN SPAN                                                                                                                                                                                                                                                                                                                                                                                                                                                                                                                                                                                                                                                                                                                                                                                                                                                                                                                                                                                                                                                                                                                                                                                                                                                                                                                                                                                                                                                                                                                                                                                                                                                                                                                                                                                                                                                                                                                                                                                                                                                                                                        | 2                                                                                      |
|-------------|-------------------------------------------------------------------------------------------------------------------------------------------------------------------------------------------------------------------------------------------------------------------------------------------------------------------------------------------------------------------------------------------------------------------------------------------------------------------------------------------------------------------------------------------------------------------------------------------------------------------------------------------------------------------------------------------------------------------------------------------------------------------------------------------------------------------------------------------------------------------------------------------------------------------------------------------------------------------------------------------------------------------------------------------------------------------------------------------------------------------------------------------------------------------------------------------------------------------------------------------------------------------------------------------------------------------------------------------------------------------------------------------------------------------------------------------------------------------------------------------------------------------------------------------------------------------------------------------------------------------------------------------------------------------------------------------------------------------------------------------------------------------------------------------------------------------------------------------------------------------------------------------------------------------------------------------------------------------------------------------------------------------------------------------------------------------------------------------------------------------------------|----------------------------------------------------------------------------------------|
| Image       | SHUMATT COMMANDER OF THE PARTY | S-HUMATT  A                                                                            |
| Name        | Injector Orifice Plate's Front Lettering                                                                                                                                                                                                                                                                                                                                                                                                                                                                                                                                                                                                                                                                                                                                                                                                                                                                                                                                                                                                                                                                                                                                                                                                                                                                                                                                                                                                                                                                                                                                                                                                                                                                                                                                                                                                                                                                                                                                                                                                                                                                                      | Injector Orifice Plate's Side Lettering                                                |
| Description | Orifice plate part number: 07#                                                                                                                                                                                                                                                                                                                                                                                                                                                                                                                                                                                                                                                                                                                                                                                                                                                                                                                                                                                                                                                                                                                                                                                                                                                                                                                                                                                                                                                                                                                                                                                                                                                                                                                                                                                                                                                                                                                                                                                                                                                                                                | She she Ste Ste Ste Ste Ste                                                            |
| No.         | off and and and and                                                                                                                                                                                                                                                                                                                                                                                                                                                                                                                                                                                                                                                                                                                                                                                                                                                                                                                                                                                                                                                                                                                                                                                                                                                                                                                                                                                                                                                                                                                                                                                                                                                                                                                                                                                                                                                                                                                                                                                                                                                                                                           | metri metri na 45 metri metri                                                          |
| Image       | 0-25mm<br>0.001mm                                                                                                                                                                                                                                                                                                                                                                                                                                                                                                                                                                                                                                                                                                                                                                                                                                                                                                                                                                                                                                                                                                                                                                                                                                                                                                                                                                                                                                                                                                                                                                                                                                                                                                                                                                                                                                                                                                                                                                                                                                                                                                             |                                                                                        |
| Name        | Injector Orifice Plate's Thickness                                                                                                                                                                                                                                                                                                                                                                                                                                                                                                                                                                                                                                                                                                                                                                                                                                                                                                                                                                                                                                                                                                                                                                                                                                                                                                                                                                                                                                                                                                                                                                                                                                                                                                                                                                                                                                                                                                                                                                                                                                                                                            | 9-Grid Plastic Box                                                                     |
| Description | Injector orifice plate's thickness range:<br>4.02mm∽4.108mm.                                                                                                                                                                                                                                                                                                                                                                                                                                                                                                                                                                                                                                                                                                                                                                                                                                                                                                                                                                                                                                                                                                                                                                                                                                                                                                                                                                                                                                                                                                                                                                                                                                                                                                                                                                                                                                                                                                                                                                                                                                                                  | Prevent damage to the orifice plates during transportation                             |
| No.         | 5.500                                                                                                                                                                                                                                                                                                                                                                                                                                                                                                                                                                                                                                                                                                                                                                                                                                                                                                                                                                                                                                                                                                                                                                                                                                                                                                                                                                                                                                                                                                                                                                                                                                                                                                                                                                                                                                                                                                                                                                                                                                                                                                                         | 6                                                                                      |
| Image       | SHUMATT                                                                                                                                                                                                                                                                                                                                                                                                                                                                                                                                                                                                                                                                                                                                                                                                                                                                                                                                                                                                                                                                                                                                                                                                                                                                                                                                                                                                                                                                                                                                                                                                                                                                                                                                                                                                                                                                                                                                                                                                                                                                                                                       | SHUMATT  (PILINATE)                                                                    |
| Name        | Neutral Injector Orifice Plate's Individual<br>Box                                                                                                                                                                                                                                                                                                                                                                                                                                                                                                                                                                                                                                                                                                                                                                                                                                                                                                                                                                                                                                                                                                                                                                                                                                                                                                                                                                                                                                                                                                                                                                                                                                                                                                                                                                                                                                                                                                                                                                                                                                                                            | Orifice Plate's 10pcs Packing Box                                                      |
| Description | Prevent damage to the orifice plates during transportation                                                                                                                                                                                                                                                                                                                                                                                                                                                                                                                                                                                                                                                                                                                                                                                                                                                                                                                                                                                                                                                                                                                                                                                                                                                                                                                                                                                                                                                                                                                                                                                                                                                                                                                                                                                                                                                                                                                                                                                                                                                                    | Liwei orifice plate's 10PCS plastic box to prevent damage to the orifice plates during |
|             |                                                                                                                                                                                                                                                                                                                                                                                                                                                                                                                                                                                                                                                                                                                                                                                                                                                                                                                                                                                                                                                                                                                                                                                                                                                                                                                                                                                                                                                                                                                                                                                                                                                                                                                                                                                                                                                                                                                                                                                                                                                                                                                               | transportation                                                                         |