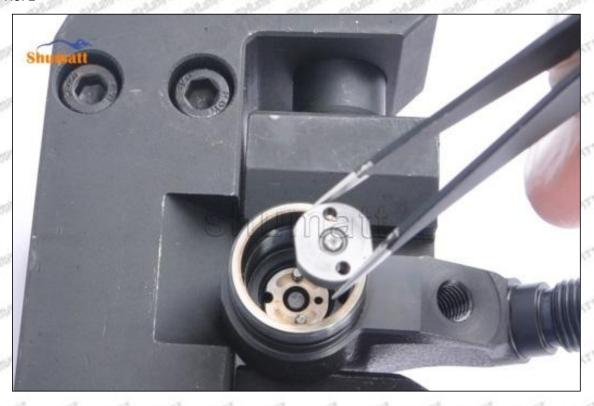

Abnormal conditions are properly explained such as: 1.Black smoke, 2. Engine shake, 3. Difficulty starting the engine, 4. Engine noise, 5. Oil leakage etc.

The above conditions may also be affected by incorrect installation of the fuel injector. If it is confirmed that it is product problem after being tested by our company, the injector orifice plate is within the scope of warranty.

#### (2) . 23670-39136 Injector Orifice Plate 07# Warranty Coverage

After customer receives the 23670-39136 injector orifice plate 07# within 15 days , customer can choose to replace it if there is a performance failure and the product has no appearance damage;

If the 23670-39136 injector orifice plate 07# has performance problems during the warranty period (3 months), and it is confirmed to be product's problems after being tested, you can contact our salesmen to replace the same model or a reworked product with the same performance for free;