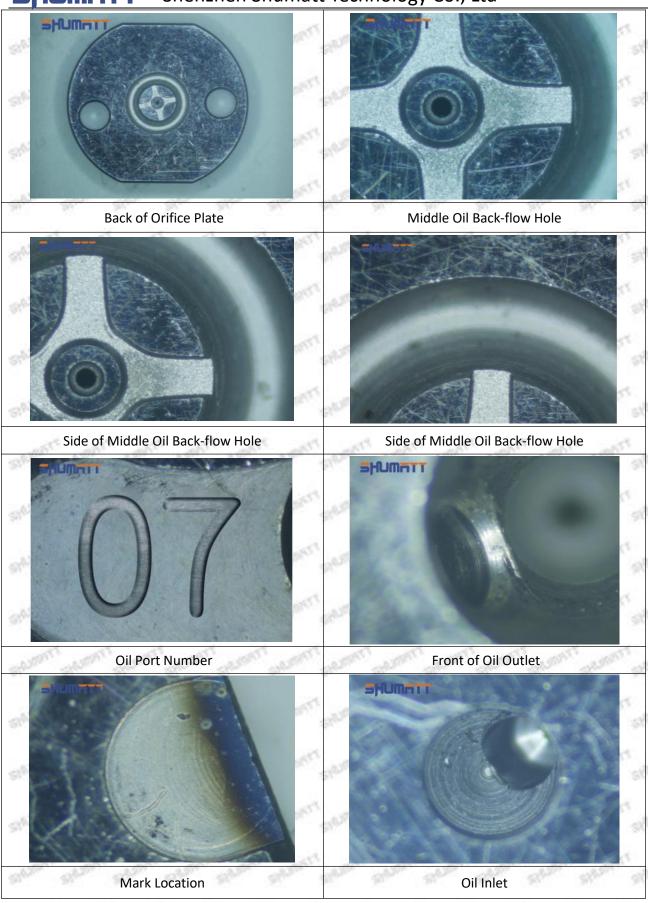

## (1) 23670-39136 Injector Orifice Plate 07# Customized Service Range:

Meet the OEM manufacturers customized demands of orifice plate's lettering, orifice plate's thickness, orifice plate's packing box, orifice plate's anti-rust bag and label etc,.

## (2) 23670-39136 Injector Orifice Plate 07# Customized Items

| No.         | SPAN SPAN ST SPAN SPAN                                                                                                                                                                                                                                                                                                                                                                                                                                                                                                                                                                                                                                                                                                                                                                                                                                                                                                                                                                                                                                                                                                                                                                                                                                                                                                                                                                                                                                                                                                                                                                                                                                                                                                                                                                                                                                                                                                                                                                                                                                                                                                        | 2                                                                                      |
|-------------|-------------------------------------------------------------------------------------------------------------------------------------------------------------------------------------------------------------------------------------------------------------------------------------------------------------------------------------------------------------------------------------------------------------------------------------------------------------------------------------------------------------------------------------------------------------------------------------------------------------------------------------------------------------------------------------------------------------------------------------------------------------------------------------------------------------------------------------------------------------------------------------------------------------------------------------------------------------------------------------------------------------------------------------------------------------------------------------------------------------------------------------------------------------------------------------------------------------------------------------------------------------------------------------------------------------------------------------------------------------------------------------------------------------------------------------------------------------------------------------------------------------------------------------------------------------------------------------------------------------------------------------------------------------------------------------------------------------------------------------------------------------------------------------------------------------------------------------------------------------------------------------------------------------------------------------------------------------------------------------------------------------------------------------------------------------------------------------------------------------------------------|----------------------------------------------------------------------------------------|
| Image       | SHUMATT COMMANDER OF THE PARTY | S-HUMATT  A                                                                            |
| Name        | Injector Orifice Plate's Front Lettering                                                                                                                                                                                                                                                                                                                                                                                                                                                                                                                                                                                                                                                                                                                                                                                                                                                                                                                                                                                                                                                                                                                                                                                                                                                                                                                                                                                                                                                                                                                                                                                                                                                                                                                                                                                                                                                                                                                                                                                                                                                                                      | Injector Orifice Plate's Side Lettering                                                |
| Description | Orifice plate part number: 07#                                                                                                                                                                                                                                                                                                                                                                                                                                                                                                                                                                                                                                                                                                                                                                                                                                                                                                                                                                                                                                                                                                                                                                                                                                                                                                                                                                                                                                                                                                                                                                                                                                                                                                                                                                                                                                                                                                                                                                                                                                                                                                | She she Ste Ste Ste Ste Ste                                                            |
| No.         | off and and and and                                                                                                                                                                                                                                                                                                                                                                                                                                                                                                                                                                                                                                                                                                                                                                                                                                                                                                                                                                                                                                                                                                                                                                                                                                                                                                                                                                                                                                                                                                                                                                                                                                                                                                                                                                                                                                                                                                                                                                                                                                                                                                           | metri metri na 45 metri metri                                                          |
| Image       | 0-25mm<br>0.001mm                                                                                                                                                                                                                                                                                                                                                                                                                                                                                                                                                                                                                                                                                                                                                                                                                                                                                                                                                                                                                                                                                                                                                                                                                                                                                                                                                                                                                                                                                                                                                                                                                                                                                                                                                                                                                                                                                                                                                                                                                                                                                                             |                                                                                        |
| Name        | Injector Orifice Plate's Thickness                                                                                                                                                                                                                                                                                                                                                                                                                                                                                                                                                                                                                                                                                                                                                                                                                                                                                                                                                                                                                                                                                                                                                                                                                                                                                                                                                                                                                                                                                                                                                                                                                                                                                                                                                                                                                                                                                                                                                                                                                                                                                            | 9-Grid Plastic Box                                                                     |
| Description | Injector orifice plate's thickness range:<br>4.02mm∽4.108mm.                                                                                                                                                                                                                                                                                                                                                                                                                                                                                                                                                                                                                                                                                                                                                                                                                                                                                                                                                                                                                                                                                                                                                                                                                                                                                                                                                                                                                                                                                                                                                                                                                                                                                                                                                                                                                                                                                                                                                                                                                                                                  | Prevent damage to the orifice plates during transportation                             |
| No.         | 5.500                                                                                                                                                                                                                                                                                                                                                                                                                                                                                                                                                                                                                                                                                                                                                                                                                                                                                                                                                                                                                                                                                                                                                                                                                                                                                                                                                                                                                                                                                                                                                                                                                                                                                                                                                                                                                                                                                                                                                                                                                                                                                                                         | 6                                                                                      |
| Image       | SHUMATT                                                                                                                                                                                                                                                                                                                                                                                                                                                                                                                                                                                                                                                                                                                                                                                                                                                                                                                                                                                                                                                                                                                                                                                                                                                                                                                                                                                                                                                                                                                                                                                                                                                                                                                                                                                                                                                                                                                                                                                                                                                                                                                       | SHUMATT  (PILINATE)                                                                    |
| Name        | Neutral Injector Orifice Plate's Individual<br>Box                                                                                                                                                                                                                                                                                                                                                                                                                                                                                                                                                                                                                                                                                                                                                                                                                                                                                                                                                                                                                                                                                                                                                                                                                                                                                                                                                                                                                                                                                                                                                                                                                                                                                                                                                                                                                                                                                                                                                                                                                                                                            | Orifice Plate's 10pcs Packing Box                                                      |
| Description | Prevent damage to the orifice plates during transportation                                                                                                                                                                                                                                                                                                                                                                                                                                                                                                                                                                                                                                                                                                                                                                                                                                                                                                                                                                                                                                                                                                                                                                                                                                                                                                                                                                                                                                                                                                                                                                                                                                                                                                                                                                                                                                                                                                                                                                                                                                                                    | Liwei orifice plate's 10PCS plastic box to prevent damage to the orifice plates during |
|             |                                                                                                                                                                                                                                                                                                                                                                                                                                                                                                                                                                                                                                                                                                                                                                                                                                                                                                                                                                                                                                                                                                                                                                                                                                                                                                                                                                                                                                                                                                                                                                                                                                                                                                                                                                                                                                                                                                                                                                                                                                                                                                                               | transportation                                                                         |