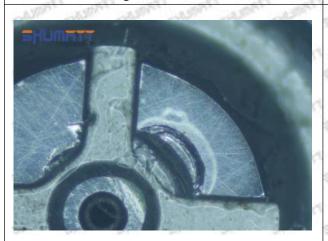

#### (1) 23670-39136 Injector Orifice Plate 07# Testing

All 23670-39136 injector orifice plate 07# parts are subjected to A-hole flow test, Z-hole flow test, precision test, high temperature test, low temperature test, pressure test, leakage test, durability test, and various working condition tests.

#### (2) 23670-39136 Injector Orifice Plate 07# Inspection

The factory inspection of 23670-39136 injector orifice plate 07# is undergone three inspections - full inspection, random inspection, and batch inspection. Different brands of test benches are used to test 23670-39136 injector orifice plate 07# for a total of no less than three times for factory inspection, and 23670-39136 injector orifice plate 07# installation testing environment are progressed in dust-free