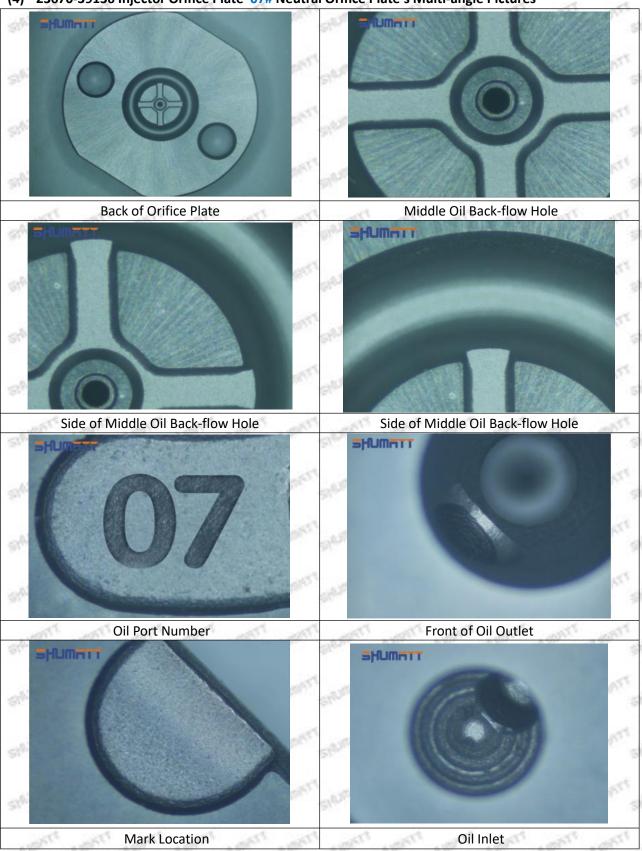

## (1) 23670-39136 Injector Orifice Plate 07# Customized Service Range:

Meet the OEM manufacturers customized demands of orifice plate's lettering, orifice plate's thickness, orifice plate's packing box, orifice plate's anti-rust bag and label etc,.

## (2) 23670-39136 Injector Orifice Plate 07# Customized Items

| No.         | SPAN SPAN ST SPAN SPAN                                                                                                                                                                                                                                                                                                                                                                                                                                                                                                                                                                                                                                                                                                                                                                                                                                                                                                                                                                                                                                                                                                                                                                                                                                                                                                                                                                                                                                                                                                                                                                                                                                                                                                                                                                                                                                                                                                                                                                                                                                                                                                        | 2                                                                                      |
|-------------|-------------------------------------------------------------------------------------------------------------------------------------------------------------------------------------------------------------------------------------------------------------------------------------------------------------------------------------------------------------------------------------------------------------------------------------------------------------------------------------------------------------------------------------------------------------------------------------------------------------------------------------------------------------------------------------------------------------------------------------------------------------------------------------------------------------------------------------------------------------------------------------------------------------------------------------------------------------------------------------------------------------------------------------------------------------------------------------------------------------------------------------------------------------------------------------------------------------------------------------------------------------------------------------------------------------------------------------------------------------------------------------------------------------------------------------------------------------------------------------------------------------------------------------------------------------------------------------------------------------------------------------------------------------------------------------------------------------------------------------------------------------------------------------------------------------------------------------------------------------------------------------------------------------------------------------------------------------------------------------------------------------------------------------------------------------------------------------------------------------------------------|----------------------------------------------------------------------------------------|
| Image       | SHUMATT COMMANDER OF THE PARTY | S-HUMATT  A                                                                            |
| Name        | Injector Orifice Plate's Front Lettering                                                                                                                                                                                                                                                                                                                                                                                                                                                                                                                                                                                                                                                                                                                                                                                                                                                                                                                                                                                                                                                                                                                                                                                                                                                                                                                                                                                                                                                                                                                                                                                                                                                                                                                                                                                                                                                                                                                                                                                                                                                                                      | Injector Orifice Plate's Side Lettering                                                |
| Description | Orifice plate part number: 07#                                                                                                                                                                                                                                                                                                                                                                                                                                                                                                                                                                                                                                                                                                                                                                                                                                                                                                                                                                                                                                                                                                                                                                                                                                                                                                                                                                                                                                                                                                                                                                                                                                                                                                                                                                                                                                                                                                                                                                                                                                                                                                | She she Ste Ste Ste Ste Ste                                                            |
| No.         | off and and and and                                                                                                                                                                                                                                                                                                                                                                                                                                                                                                                                                                                                                                                                                                                                                                                                                                                                                                                                                                                                                                                                                                                                                                                                                                                                                                                                                                                                                                                                                                                                                                                                                                                                                                                                                                                                                                                                                                                                                                                                                                                                                                           | metri metri na 45 metri metri                                                          |
| Image       | 0-25mm<br>0.001mm                                                                                                                                                                                                                                                                                                                                                                                                                                                                                                                                                                                                                                                                                                                                                                                                                                                                                                                                                                                                                                                                                                                                                                                                                                                                                                                                                                                                                                                                                                                                                                                                                                                                                                                                                                                                                                                                                                                                                                                                                                                                                                             |                                                                                        |
| Name        | Injector Orifice Plate's Thickness                                                                                                                                                                                                                                                                                                                                                                                                                                                                                                                                                                                                                                                                                                                                                                                                                                                                                                                                                                                                                                                                                                                                                                                                                                                                                                                                                                                                                                                                                                                                                                                                                                                                                                                                                                                                                                                                                                                                                                                                                                                                                            | 9-Grid Plastic Box                                                                     |
| Description | Injector orifice plate's thickness range:<br>4.02mm∽4.108mm.                                                                                                                                                                                                                                                                                                                                                                                                                                                                                                                                                                                                                                                                                                                                                                                                                                                                                                                                                                                                                                                                                                                                                                                                                                                                                                                                                                                                                                                                                                                                                                                                                                                                                                                                                                                                                                                                                                                                                                                                                                                                  | Prevent damage to the orifice plates during transportation                             |
| No.         | 5.500                                                                                                                                                                                                                                                                                                                                                                                                                                                                                                                                                                                                                                                                                                                                                                                                                                                                                                                                                                                                                                                                                                                                                                                                                                                                                                                                                                                                                                                                                                                                                                                                                                                                                                                                                                                                                                                                                                                                                                                                                                                                                                                         | 6                                                                                      |
| Image       | SHUMATT                                                                                                                                                                                                                                                                                                                                                                                                                                                                                                                                                                                                                                                                                                                                                                                                                                                                                                                                                                                                                                                                                                                                                                                                                                                                                                                                                                                                                                                                                                                                                                                                                                                                                                                                                                                                                                                                                                                                                                                                                                                                                                                       | SHUMATT  (PILINATE)                                                                    |
| Name        | Neutral Injector Orifice Plate's Individual<br>Box                                                                                                                                                                                                                                                                                                                                                                                                                                                                                                                                                                                                                                                                                                                                                                                                                                                                                                                                                                                                                                                                                                                                                                                                                                                                                                                                                                                                                                                                                                                                                                                                                                                                                                                                                                                                                                                                                                                                                                                                                                                                            | Orifice Plate's 10pcs Packing Box                                                      |
| Description | Prevent damage to the orifice plates during transportation                                                                                                                                                                                                                                                                                                                                                                                                                                                                                                                                                                                                                                                                                                                                                                                                                                                                                                                                                                                                                                                                                                                                                                                                                                                                                                                                                                                                                                                                                                                                                                                                                                                                                                                                                                                                                                                                                                                                                                                                                                                                    | Liwei orifice plate's 10PCS plastic box to prevent damage to the orifice plates during |
|             |                                                                                                                                                                                                                                                                                                                                                                                                                                                                                                                                                                                                                                                                                                                                                                                                                                                                                                                                                                                                                                                                                                                                                                                                                                                                                                                                                                                                                                                                                                                                                                                                                                                                                                                                                                                                                                                                                                                                                                                                                                                                                                                               | transportation                                                                         |