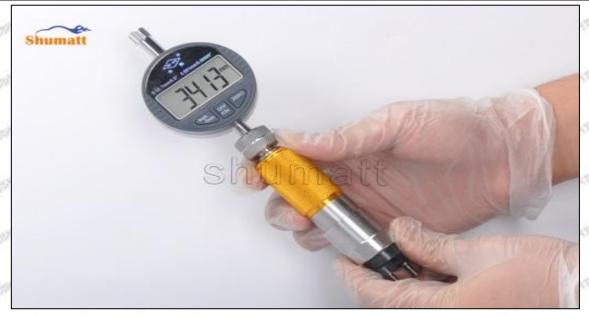

#### (2) . 23670-39136 Injector Orifice Plate 07# Warranty Coverage

After customer receives the 23670-39136 injector orifice plate 07# within 15 days , customer can choose to replace it if there is a performance failure and the product has no appearance damage;

If the 23670-39136 injector orifice plate 07# has performance problems during the warranty period (3 months), and it is confirmed to be product's problems after being tested, you can contact our salesmen to replace the same model or a reworked product with the same performance for free;