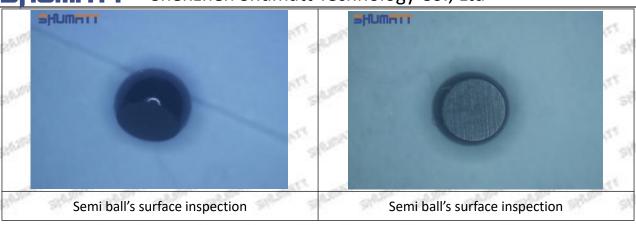

the semi ball to be not tightly sealed, which causes the fuel injection pressure cannot be established, then the fuel injector cannot work normally.

⚠ The wear on orifice plate's surface causes gap to the semi ball, which leads to large volume of oil return, in serious cases, the pressure can not be built up and nozzle will spray oil directly.

The blockage of the oil inlet hole (side hole) will cause small amount of oil return, the blockage of oil inlet side hole will cause the injector cannot build a pressure chamber, as a result, the injector cannot work normally.

(2) Magnified 500 times under the microscope, check the plane position of the semi ball, if there is any scratch, it is recommended to replace it.

Mob/WhatsApp: +86 13410541523 Tel: +8675523215133

Email: ruby@shumatt.com



## 2.2.23670-39136 Injector Orifice Plate 07# Level of Damage Inspection

### (1) Slight Damaged



Mob/WhatsApp: +86 13410541523 Tel: +8675523215133

Email: <a href="mailto:ruby@shumatt.com">ruby@shumatt.com</a>

© 2022 Shenzhen Shumatt Technology Co., Ltd

### (2) Moderate Damaged



Wear marks on edge



The misalignment of the semi ball causes damage to the orifice plate when installing it



The wear of the middle oil back-flow hole causes gap between semi ball and orifice plate, and causes the orifice plate to be washed out by high-pressure oil

-

#### (3) Highly Damaged



Obvious Wear marks on edge



The misalignment of the semi ball causes damage to the orifice plate when installing it

Mob/WhatsApp: +86 13410541523

Email: <a href="mailto:ruby@shumatt.com">ruby@shumatt.com</a