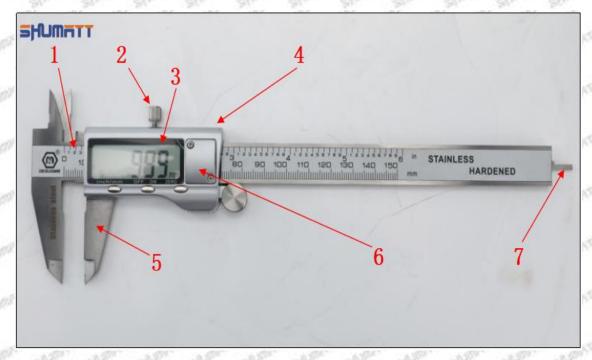

## (2) 23670-39136 Injector Orifice Plate 07# Customized Items

| No.         | SPAN SPAN ST SPAN SPAN                                                                                                                                                                                                                                                                                                                                                                                                                                                                                                                                                                                                                                                                                                                                                                                                                                                                                                                                                                                                                                                                                                                                                                                                                                                                                                                                                                                                                                                                                                                                                                                                                                                                                                                                                                                                                                                                                                                                                                                                                                                                                                        | 2                                                                                      |
|-------------|-------------------------------------------------------------------------------------------------------------------------------------------------------------------------------------------------------------------------------------------------------------------------------------------------------------------------------------------------------------------------------------------------------------------------------------------------------------------------------------------------------------------------------------------------------------------------------------------------------------------------------------------------------------------------------------------------------------------------------------------------------------------------------------------------------------------------------------------------------------------------------------------------------------------------------------------------------------------------------------------------------------------------------------------------------------------------------------------------------------------------------------------------------------------------------------------------------------------------------------------------------------------------------------------------------------------------------------------------------------------------------------------------------------------------------------------------------------------------------------------------------------------------------------------------------------------------------------------------------------------------------------------------------------------------------------------------------------------------------------------------------------------------------------------------------------------------------------------------------------------------------------------------------------------------------------------------------------------------------------------------------------------------------------------------------------------------------------------------------------------------------|----------------------------------------------------------------------------------------|
| Image       | SHUMATT COMMANDER OF THE PARTY | S-HUMATT  A                                                                            |
| Name        | Injector Orifice Plate's Front Lettering                                                                                                                                                                                                                                                                                                                                                                                                                                                                                                                                                                                                                                                                                                                                                                                                                                                                                                                                                                                                                                                                                                                                                                                                                                                                                                                                                                                                                                                                                                                                                                                                                                                                                                                                                                                                                                                                                                                                                                                                                                                                                      | Injector Orifice Plate's Side Lettering                                                |
| Description | Orifice plate part number: 07#                                                                                                                                                                                                                                                                                                                                                                                                                                                                                                                                                                                                                                                                                                                                                                                                                                                                                                                                                                                                                                                                                                                                                                                                                                                                                                                                                                                                                                                                                                                                                                                                                                                                                                                                                                                                                                                                                                                                                                                                                                                                                                | She she Ste Ste Ste Ste Ste                                                            |
| No.         | off and and and and                                                                                                                                                                                                                                                                                                                                                                                                                                                                                                                                                                                                                                                                                                                                                                                                                                                                                                                                                                                                                                                                                                                                                                                                                                                                                                                                                                                                                                                                                                                                                                                                                                                                                                                                                                                                                                                                                                                                                                                                                                                                                                           | metri metri na 45 metri metri                                                          |
| Image       | 0-25mm<br>0.001mm                                                                                                                                                                                                                                                                                                                                                                                                                                                                                                                                                                                                                                                                                                                                                                                                                                                                                                                                                                                                                                                                                                                                                                                                                                                                                                                                                                                                                                                                                                                                                                                                                                                                                                                                                                                                                                                                                                                                                                                                                                                                                                             |                                                                                        |
| Name        | Injector Orifice Plate's Thickness                                                                                                                                                                                                                                                                                                                                                                                                                                                                                                                                                                                                                                                                                                                                                                                                                                                                                                                                                                                                                                                                                                                                                                                                                                                                                                                                                                                                                                                                                                                                                                                                                                                                                                                                                                                                                                                                                                                                                                                                                                                                                            | 9-Grid Plastic Box                                                                     |
| Description | Injector orifice plate's thickness range:<br>4.02mm∽4.108mm.                                                                                                                                                                                                                                                                                                                                                                                                                                                                                                                                                                                                                                                                                                                                                                                                                                                                                                                                                                                                                                                                                                                                                                                                                                                                                                                                                                                                                                                                                                                                                                                                                                                                                                                                                                                                                                                                                                                                                                                                                                                                  | Prevent damage to the orifice plates during transportation                             |
| No.         | 5.500                                                                                                                                                                                                                                                                                                                                                                                                                                                                                                                                                                                                                                                                                                                                                                                                                                                                                                                                                                                                                                                                                                                                                                                                                                                                                                                                                                                                                                                                                                                                                                                                                                                                                                                                                                                                                                                                                                                                                                                                                                                                                                                         | 6                                                                                      |
| Image       | SHUMATT                                                                                                                                                                                                                                                                                                                                                                                                                                                                                                                                                                                                                                                                                                                                                                                                                                                                                                                                                                                                                                                                                                                                                                                                                                                                                                                                                                                                                                                                                                                                                                                                                                                                                                                                                                                                                                                                                                                                                                                                                                                                                                                       | SHUMATT  (PILINATE)                                                                    |
| Name        | Neutral Injector Orifice Plate's Individual<br>Box                                                                                                                                                                                                                                                                                                                                                                                                                                                                                                                                                                                                                                                                                                                                                                                                                                                                                                                                                                                                                                                                                                                                                                                                                                                                                                                                                                                                                                                                                                                                                                                                                                                                                                                                                                                                                                                                                                                                                                                                                                                                            | Orifice Plate's 10pcs Packing Box                                                      |
| Description | Prevent damage to the orifice plates during transportation                                                                                                                                                                                                                                                                                                                                                                                                                                                                                                                                                                                                                                                                                                                                                                                                                                                                                                                                                                                                                                                                                                                                                                                                                                                                                                                                                                                                                                                                                                                                                                                                                                                                                                                                                                                                                                                                                                                                                                                                                                                                    | Liwei orifice plate's 10PCS plastic box to prevent damage to the orifice plates during |
|             |                                                                                                                                                                                                                                                                                                                                                                                                                                                                                                                                                                                                                                                                                                                                                                                                                                                                                                                                                                                                                                                                                                                                                                                                                                                                                                                                                                                                                                                                                                                                                                                                                                                                                                                                                                                                                                                                                                                                                                                                                                                                                                                               | transportation                                                                         |