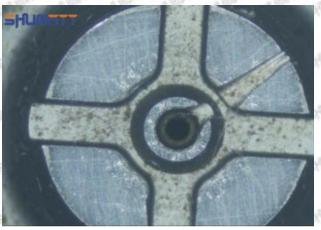

#### (1) 23670-39136 Injector Orifice Plate 07# Testing

All 23670-39136 injector orifice plate 07# parts are subjected to A-hole flow test, Z-hole flow test, precision test, high temperature test, low temperature test, pressure test, leakage test, durability test, and various working condition tests.

#### (2) 23670-39136 Injector Orifice Plate 07# Inspection

The factory inspection of 23670-39136 injector orifice plate 07# is undergone three inspections - full inspection, random inspection, and batch inspection. Different brands of test benches are used to test 23670-39136 injector orifice plate 07# for a total of no less than three times for factory inspection, and 23670-39136 injector orifice plate 07# installation testing environment are progressed in dust-free