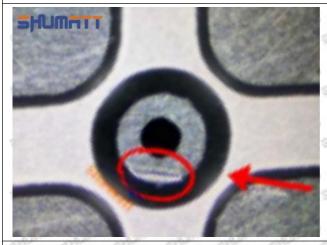

6 Injector Orifice Plate 07# Manufacturer

Manufacturer: Shenzhen Shumatt Technology Co., Ltd

## 2. 23670-39136 Injector Orifice Plate 07# Technical Support

#### 2.1.23670-39136 Injector Orifice Plate 07# Inspection and Semi Ball Inspection

(1) Magnify 500 times under the microscope to check whether there is indentation on the sealing surface and the oil outlet hole of the orifice plate, check whether there is wear, scratch, damage, rust, depression, semicircle in the center hole of the orifice plate.



Mob/WhatsApp: +86 13410541523 Tel: +8675523215133

Email: <u>ruby@shumatt.com</u> Website: <u>www.shumatt.com</u>

# SHUMATT

# Shenzhen Shumatt Technology Co., Ltd



Orifice plate center deviation inspection



There is indentation on the side, the orifice plate needs to be replaced



There is indentation in the middle oil back-flow hole, the orifice plate needs to be replaced



The middle oil back-flow hole is semicircular, the orifice plate needs to be replaced

Website: www.shumatt.com

⚠ The blockage of the oil back-flow hole will cause small volume of the oil return, and the oil will not be injected.

⚠ When oil back-flow hole becomes larger, it causes the semi ball to be not tightly sealed, which causes the fuel injection pressure cannot be established, then the fuel injector cannot work normally.

⚠ The wear on orifice plate's surface causes gap to the semi ball, which leads to large volume of oil return, in serious cases, the pressure can not be built up and nozzle will spray oil directly.

The blockage of the oil inlet hole (side hole) will cause small amoun