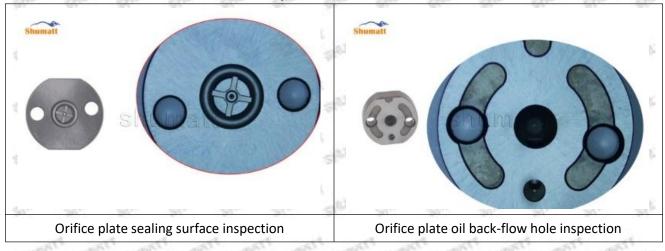

#### (1) 23670-39136 Injector Orifice Plate 07# Testing

All 23670-39136 injector orifice plate 07# parts are subjected to A-hole flow test, Z-hole flow test, precision test, high temperature test, low temperature test, pressure test, leakage test, durability test, and various working condition tests.

#### (2) 23670-39136 Injector Orifice Plate 07# Inspection

The factory inspection of 23670-39136 injector orifice plate 07# is undergone three inspections - full inspection, random inspection, and batch inspection. Different brands of test benches are used to test 23670-39136 injector orifice plate 07# for a total of no less than three times for factory inspection, and 23670-39136 injector orifice plate 07# installation testing environment are progressed in dust-free