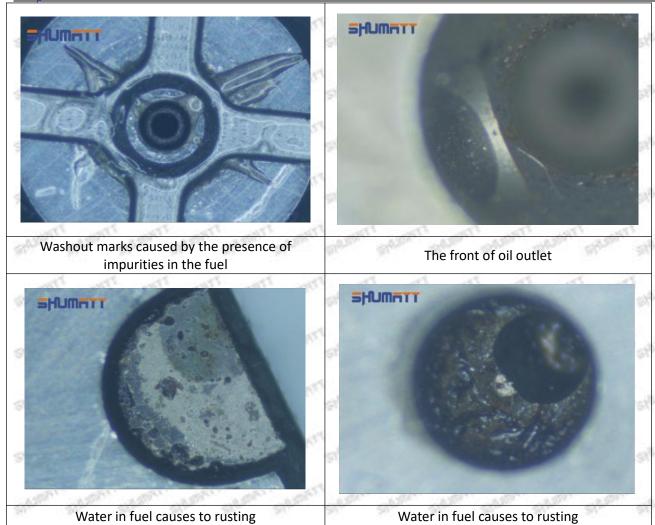

#### (1) 23670-39136 Injector Orifice Plate 07# Testing

All 23670-39136 injector orifice plate 07# parts are subjected to A-hole flow test, Z-hole flow test, precision test, high temperature test, low temperature test, pressure test, leakage test, durability test, and various working condition tests.

#### (2) 23670-39136 Injector Orifice Plate 07# Inspection

The factory inspection of 23670-39136 injector orifice plate 07# is undergone three inspections - full inspection, random inspection, and batch inspection. Different brands of test benches are used to test 23670-39136 injector orifice plate 07# for a total of no less than three times for factory inspection, and 23670-39136 injector orifice plate 07# installation testing environment are progressed in dust-free