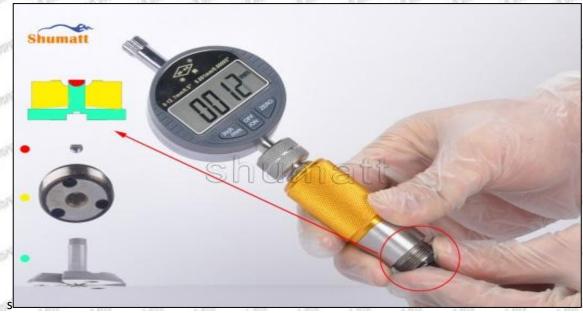

Abnormal conditions are properly explained such as: 1.Black smoke, 2. Engine shake, 3. Difficulty starting the engine, 4. Engine noise, 5. Oil leakage etc.

The above conditions may also be affected by incorrect installation of the fuel injector. If it is confirmed that it is product problem after being tested by our company, the injector orifice plate is within the scope of warranty.

#### (2) . 23670-39136 Injector Orifice Plate 07# Warranty Coverage

After customer receives the 23670-39136 injector orifice plate 07# within 15 days , customer can choose to replace it if there is a performance failure and the product has no appearance damage;

If the 23670-39136 injector orifice plate 07# has performance problems during the warranty period (3 months), and it is confirmed to be product's problems after being tested, you can contact our salesmen to replace the same model or a reworked product with the same performance for free;