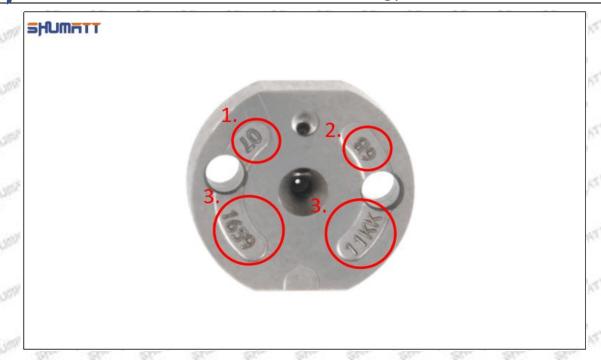

#### (2) 23670-39136 Injector Orifice Plate 07# Part Number Common Writing

07#, 7#, 07, 7, 295040-6120, 2950406120, 2950406120