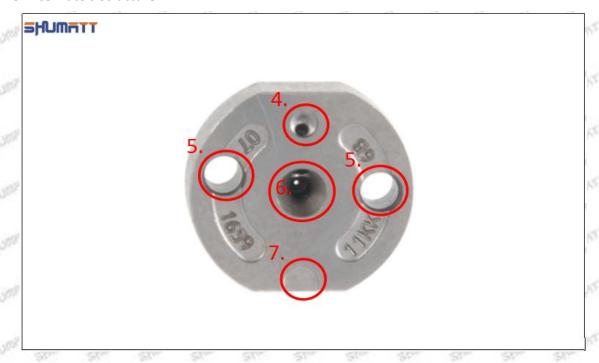

#### (2) 23670-39136 Injector Orifice Plate 07# Part Number Common Writing

07#, 7#, 07, 7, 295040-6120, 2950406120, 2950406120