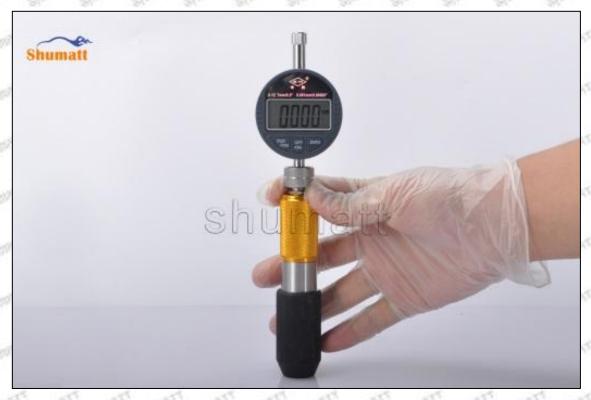

Abnormal conditions are properly explained such as: 1.Black smoke, 2. Engine shake, 3. Difficulty starting the engine, 4. Engine noise, 5. Oil leakage etc.

The above conditions may also be affected by incorrect installation of the fuel injector. If it is confirmed that it is product problem after being tested by our company, the injector orifice plate is within the scope of warranty.

#### (2) . 23670-39136 Injector Orifice Plate 07# Warranty Coverage

After customer receives the 23670-39136 injector orifice plate 07# within 15 days , customer can choose to replace it if there is a performance failure and the product has no appearance damage;

If the 23670-39136 injector orifice plate 07# has performance problems during the warranty period (3 months), and it is confirmed to be product's problems after being tested, you can contact our salesmen to replace the same model or a reworked product with the same performance for free;