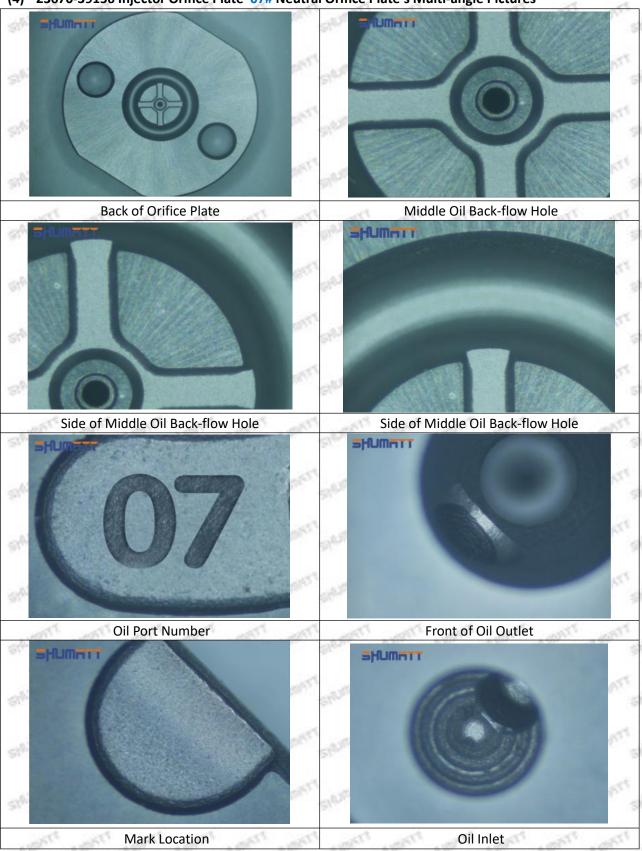

#### (2) 23670-39156 Injector Orifice Plate 07# Part Number Common Writing

07#, 7#, 07, 7, 295040-6120, 2950406120, 2950406120

#### (1) 23670-39156 Injector Orifice Plate 07# Testing

All 23670-39156 injector orifice plate 07# parts are subjected to A-hole flow test, Z-hole flow test, precision test, high temperature test, low temperature test, pressure test, leakage test, durability test, and various working condition tests.

## (2) 23670-39156 Injector Orifice Plate 07# Inspection

The factory inspection of 23670-39156 injector orifice plate 07# is undergone three inspections - full inspection, random inspection, and batch inspection. Different brands of test benches are used to test 23670-39156 injector orifice plate 07# for a total of no less than three times for factory inspection, and 23670-39156 injector orifice plate 07# installation testing environment are progressed in dust-free