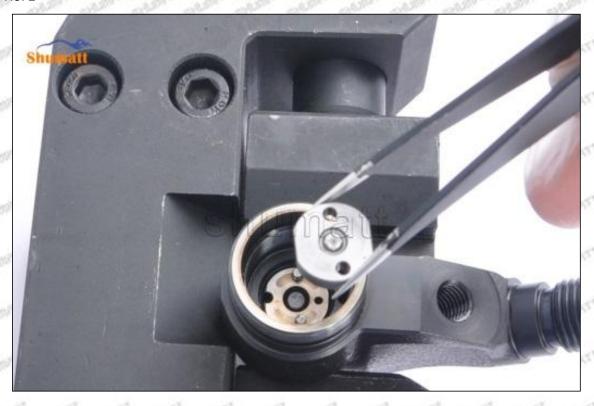

In the power-on state, press and hold (more than 2 seconds) the ON/OFF ZERO function key to shut down.

In the power-on state, short press the ON/OFF ZERO function key, and the display returns to the set value or the initial value "0".

#### 3. Use of "mm" function keys:

In the power-on state, short press the "mm" function key to realize the conversion of metric ("mm" is displayed on the right side of the display) and inch ("in" is displayed on the right side of the display) display mode.