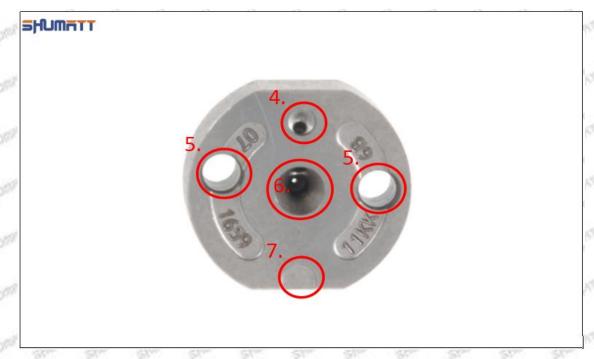

#### (2) 23670-39156 Injector Orifice Plate 07# Part Number Common Writing

07#, 7#, 07, 7, 295040-6120, 2950406120, 2950406120