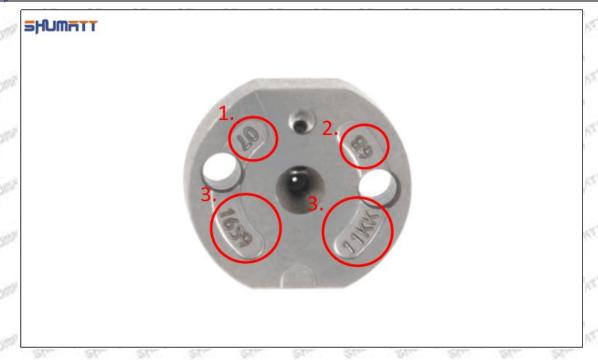

#### (2) 23670-39156 Injector Orifice Plate 07# Part Number Common Writing

07#, 7#, 07, 7, 295040-6120, 2950406120, 2950406120