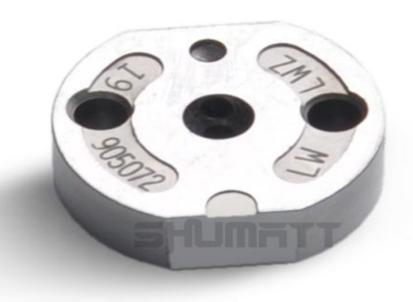

#### (2) 23670-39156 Injector Orifice Plate 07# Part Number Common Writing

07#, 7#, 07, 7, 295040-6120, 2950406120, 2950406120

# (1) 23670-39156 Injector Orifice Plate 07# Customized Service Range:

Meet the OEM manufacturers customized demands of orifice plate's lettering, orifice plate's thickness, orifice plate's packing box, orifice plate's anti-rust bag and label etc,.

# (2) 23670-39156 Injector Orifice Plate 07# Customized Items

| No.         | STATE STATE STATE STATE                                                                                                                                                                                                                                                                                                                                                                                                                                                                                                                                                                                                                                                                                                                                                                                                                                                                                                                                                                                                                                                                                                                                                                                                                                                                                                                                                                                                                                                                                                                                                                                                                                                                                                                                                                                                                                                                                                                                                                                                                                                                                                       | 2                                                                                                                                                                                                                                                                                                                                                                                                                                                                                                                                                                                                                                                                                                                                                                                                                                                                                                                                                                                                                                                                                                                                                                                                                                                                                                                                                                                                                                                                                                                                                                                                                                                                                                                                                                                                                                                                                                                                                                                                                                                                                                                              |
|-------------|-------------------------------------------------------------------------------------------------------------------------------------------------------------------------------------------------------------------------------------------------------------------------------------------------------------------------------------------------------------------------------------------------------------------------------------------------------------------------------------------------------------------------------------------------------------------------------------------------------------------------------------------------------------------------------------------------------------------------------------------------------------------------------------------------------------------------------------------------------------------------------------------------------------------------------------------------------------------------------------------------------------------------------------------------------------------------------------------------------------------------------------------------------------------------------------------------------------------------------------------------------------------------------------------------------------------------------------------------------------------------------------------------------------------------------------------------------------------------------------------------------------------------------------------------------------------------------------------------------------------------------------------------------------------------------------------------------------------------------------------------------------------------------------------------------------------------------------------------------------------------------------------------------------------------------------------------------------------------------------------------------------------------------------------------------------------------------------------------------------------------------|--------------------------------------------------------------------------------------------------------------------------------------------------------------------------------------------------------------------------------------------------------------------------------------------------------------------------------------------------------------------------------------------------------------------------------------------------------------------------------------------------------------------------------------------------------------------------------------------------------------------------------------------------------------------------------------------------------------------------------------------------------------------------------------------------------------------------------------------------------------------------------------------------------------------------------------------------------------------------------------------------------------------------------------------------------------------------------------------------------------------------------------------------------------------------------------------------------------------------------------------------------------------------------------------------------------------------------------------------------------------------------------------------------------------------------------------------------------------------------------------------------------------------------------------------------------------------------------------------------------------------------------------------------------------------------------------------------------------------------------------------------------------------------------------------------------------------------------------------------------------------------------------------------------------------------------------------------------------------------------------------------------------------------------------------------------------------------------------------------------------------------|
| Image       | SHUMATT COMMANDER OF THE PARTY | S-HUMATT  A                                                                                                                                                                                                                                                                                                                                                                                                                                                                                                                                                                                                                                                                                                                                                                                                                                                                                                                                                                                                                                                                                                                                                                                                                                                                                                                                                                                                                                                                                                                                                                                                                                                                                                                                                                                                                                                                                                                                                                                                                                                                                                                    |
| Name        | Injector Orifice Plate's Front Lettering                                                                                                                                                                                                                                                                                                                                                                                                                                                                                                                                                                                                                                                                                                                                                                                                                                                                                                                                                                                                                                                                                                                                                                                                                                                                                                                                                                                                                                                                                                                                                                                                                                                                                                                                                                                                                                                                                                                                                                                                                                                                                      | Injector Orifice Plate's Side Lettering                                                                                                                                                                                                                                                                                                                                                                                                                                                                                                                                                                                                                                                                                                                                                                                                                                                                                                                                                                                                                                                                                                                                                                                                                                                                                                                                                                                                                                                                                                                                                                                                                                                                                                                                                                                                                                                                                                                                                                                                                                                                                        |
| Description | Orifice plate part number: 07#                                                                                                                                                                                                                                                                                                                                                                                                                                                                                                                                                                                                                                                                                                                                                                                                                                                                                                                                                                                                                                                                                                                                                                                                                                                                                                                                                                                                                                                                                                                                                                                                                                                                                                                                                                                                                                                                                                                                                                                                                                                                                                | She she she she she                                                                                                                                                                                                                                                                                                                                                                                                                                                                                                                                                                                                                                                                                                                                                                                                                                                                                                                                                                                                                                                                                                                                                                                                                                                                                                                                                                                                                                                                                                                                                                                                                                                                                                                                                                                                                                                                                                                                                                                                                                                                                                            |
| No.         | ME WALL WALL SHEET WALL                                                                                                                                                                                                                                                                                                                                                                                                                                                                                                                                                                                                                                                                                                                                                                                                                                                                                                                                                                                                                                                                                                                                                                                                                                                                                                                                                                                                                                                                                                                                                                                                                                                                                                                                                                                                                                                                                                                                                                                                                                                                                                       | 4                                                                                                                                                                                                                                                                                                                                                                                                                                                                                                                                                                                                                                                                                                                                                                                                                                                                                                                                                                                                                                                                                                                                                                                                                                                                                                                                                                                                                                                                                                                                                                                                                                                                                                                                                                                                                                                                                                                                                                                                                                                                                                                              |
| Image       | 0-25mm<br>0.001mm                                                                                                                                                                                                                                                                                                                                                                                                                                                                                                                                                                                                                                                                                                                                                                                                                                                                                                                                                                                                                                                                                                                                                                                                                                                                                                                                                                                                                                                                                                                                                                                                                                                                                                                                                                                                                                                                                                                                                                                                                                                                                                             | SHUMATT CONTRACTOR OF THE PARTY |
| Name        | Injector Orifice Plate's Thickness                                                                                                                                                                                                                                                                                                                                                                                                                                                                                                                                                                                                                                                                                                                                                                                                                                                                                                                                                                                                                                                                                                                                                                                                                                                                                                                                                                                                                                                                                                                                                                                                                                                                                                                                                                                                                                                                                                                                                                                                                                                                                            | 9-Grid Plastic Box                                                                                                                                                                                                                                                                                                                                                                                                                                                                                                                                                                                                                                                                                                                                                                                                                                                                                                                                                                                                                                                                                                                                                                                                                                                                                                                                                                                                                                                                                                                                                                                                                                                                                                                                                                                                                                                                                                                                                                                                                                                                                                             |
| Description | Injector orifice plate's thickness range:<br>4.02mm∽4.108mm.                                                                                                                                                                                                                                                                                                                                                                                                                                                                                                                                                                                                                                                                                                                                                                                                                                                                                                                                                                                                                                                                                                                                                                                                                                                                                                                                                                                                                                                                                                                                                                                                                                                                                                                                                                                                                                                                                                                                                                                                                                                                  | Prevent damage to the orifice plates during transportation                                                                                                                                                                                                                                                                                                                                                                                                                                                                                                                                                                                                                                                                                                                                                                                                                                                                                                                                                                                                                                                                                                                                                                                                                                                                                                                                                                                                                                                                                                                                                                                                                                                                                                                                                                                                                                                                                                                                                                                                                                                                     |
| No.         | 5.50                                                                                                                                                                                                                                                                                                                                                                                                                                                                                                                                                                                                                                                                                                                                                                                                                                                                                                                                                                                                                                                                                                                                                                                                                                                                                                                                                                                                                                                                                                                                                                                                                                                                                                                                                                                                                                                                                                                                                                                                                                                                                                                          | 6                                                                                                                                                                                                                                                                                                                                                                                                                                                                                                                                                                                                                                                                                                                                                                                                                                                                                                                                                                                                                                                                                                                                                                                                                                                                                                                                                                                                                                                                                                                                                                                                                                                                                                                                                                                                                                                                                                                                                                                                                                                                                                                              |
| Image       | SHUMATT                                                                                                                                                                                                                                                                                                                                                                                                                                                                                                                                                                                                                                                                                                                                                                                                                                                                                                                                                                                                                                                                                                                                                                                                                                                                                                                                                                                                                                                                                                                                                                                                                                                                                                                                                                                                                                                                                                                                                                                                                                                                                                                       | SHUMATT  (P) LINVEL                                                                                                                                                                                                                                                                                                                                                                                                                                                                                                                                                                                                                                                                                                                                                                                                                                                                                                                                                                                                                                                                                                                                                                                                                                                                                                                                                                                                                                                                                                                                                                                                                                                                                                                                                                                                                                                                                                                                                                                                                                                                                                            |
| Name        | Neutral Injector Orifice Plate's Individual<br>Box                                                                                                                                                                                                                                                                                                                                                                                                                                                                                                                                                                                                                                                                                                                                                                                                                                                                                                                                                                                                                                                                                                                                                                                                                                                                                                                                                                                                                                                                                                                                                                                                                                                                                                                                                                                                                                                                                                                                                                                                                                                                            | Orifice Plate's 10pcs Packing Box                                                                                                                                                                                                                                                                                                                                                                                                                                                                                                                                                                                                                                                                                                                                                                                                                                                                                                                                                                                                                                                                                                                                                                                                                                                                                                                                                                                                                                                                                                                                                                                                                                                                                                                                                                                                                                                                                                                                                                                                                                                                                              |
| Description | Prevent damage to the orifice plates during transportation                                                                                                                                                                                                                                                                                                                                                                                                                                                                                                                                                                                                                                                                                                                                                                                                                                                                                                                                                                                                                                                                                                                                                                                                                                                                                                                                                                                                                                                                                                                                                                                                                                                                                                                                                                                                                                                                                                                                                                                                                                                                    | Liwei orifice plate's 10PCS plastic box to prevent damage to the orifice plates during transportation                                                                                                                                                                                                                                                                                                                                                                                                                                                                                                                                                                                                                                                                                                                                                                                                                                                                                                                                                                                                                                                                                                                                                                                                                                                                                                                                                                                                                                                                                                                                                                                                                                                                                                                                                                                                                                                                                                                                                                                                                          |
|             |                                                                                                                                                                                                                                                                                                                                                                                                                                                                                                                                                                                                                                                                                                                                                                                                                                                                                                                                                                                                                                                                                                                                                                                                                                                                                                                                                                                                                                                                                                                                                                                                                                                                                                                                                                                                                                                                                                                                                                                                                                                                                                                               | ti di i spoi tation                                                                                                                                                                                                                                                                                                                                                                                                                                                                                                                                                                                                                                                                                                                                                                                                                                                                                                                                                                                                                                                                                                                                                                                                                                                                                                                                                                                                                                                                                                                                                                                                                                                                                                                                                                                                                                                                                                                                                                                                                                                                                                            |