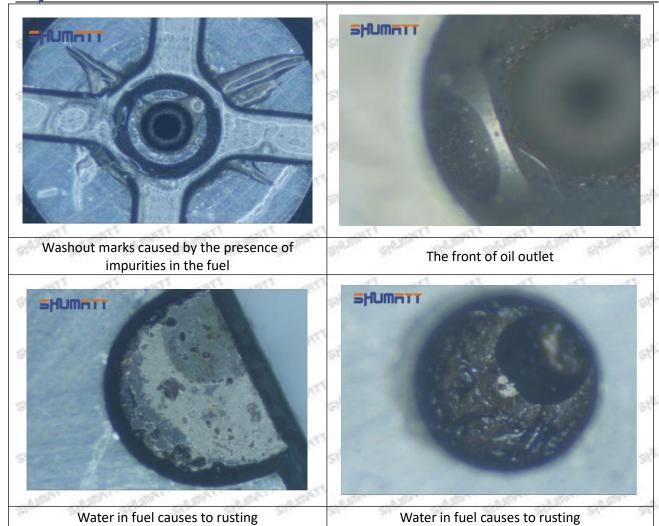

to the orifice plate when installing it

Mob/WhatsApp: +86 13410541523

Email: <a href="mailto:ruby@shumatt.com">ruby@shumatt.com</a>

© 2022 Shenzhen Shumatt Technology Co., Ltd

Tel: +8675523215133

# SHUMATT

# Shenzhen Shumatt Technology Co., Ltd



The wear of the middle oil back-flow hole causes gap between semi ball and orifice plate, and causes the orifice plate to be washed out by high-pressure oil

/

# (4) More Pictures of Orifice Plate's Damage Details



The misalignment of the semi ball



Marks of the misalignment of the semi ball



The indentation of the misalignment of the semi ball



Washout marks caused by the presence of impurities in the fuel

Mob/WhatsApp: +86 13410541523

Email: ruby@shumatt.com

© 2022 Shenzhen Shumatt Technology Co., Ltd

Tel: +8675523215133





(5) Impact Classification According to The Degree of Damage to The Orifice Plate

| Damage Type                      | Severe Damaged General Damaged                                                                |                                                                                                          | Slight Damaged                                                      |  |
|----------------------------------|-----------------------------------------------------------------------------------------------|----------------------------------------------------------------------------------------------------------|---------------------------------------------------------------------|--|
| Classification                   | Α