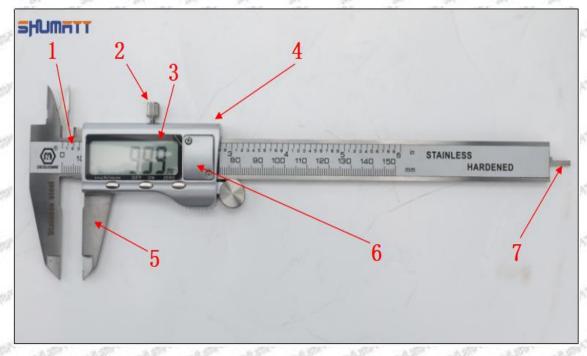

# (2) 23670-39156 Injector Orifice Plate 07# Customized Items

| No.         | STATE STATE STATE STATE                                                                                                                                                                                                                                                                                                                                                                                                                                                                                                                                                                                                                                                                                                                                                                                                                                                                                                                                                                                                                                                                                                                                                                                                                                                                                                                                                                                                                                                                                                                                                                                                                                                                                                                                                                                                                                                                                                                                                                                                                                                                                                       | 2                                                                                                                                                                                                                                                                                                                                                                                                                                                                                                                                                                                                                                                                                                                                                                                                                                                                                                                                                                                                                                                                                                                                                                                                                                                                                                                                                                                                                                                                                                                                                                                                                                                                                                                                                                                                                                                                                                                                                                                                                                                                                                                              |
|-------------|-------------------------------------------------------------------------------------------------------------------------------------------------------------------------------------------------------------------------------------------------------------------------------------------------------------------------------------------------------------------------------------------------------------------------------------------------------------------------------------------------------------------------------------------------------------------------------------------------------------------------------------------------------------------------------------------------------------------------------------------------------------------------------------------------------------------------------------------------------------------------------------------------------------------------------------------------------------------------------------------------------------------------------------------------------------------------------------------------------------------------------------------------------------------------------------------------------------------------------------------------------------------------------------------------------------------------------------------------------------------------------------------------------------------------------------------------------------------------------------------------------------------------------------------------------------------------------------------------------------------------------------------------------------------------------------------------------------------------------------------------------------------------------------------------------------------------------------------------------------------------------------------------------------------------------------------------------------------------------------------------------------------------------------------------------------------------------------------------------------------------------|--------------------------------------------------------------------------------------------------------------------------------------------------------------------------------------------------------------------------------------------------------------------------------------------------------------------------------------------------------------------------------------------------------------------------------------------------------------------------------------------------------------------------------------------------------------------------------------------------------------------------------------------------------------------------------------------------------------------------------------------------------------------------------------------------------------------------------------------------------------------------------------------------------------------------------------------------------------------------------------------------------------------------------------------------------------------------------------------------------------------------------------------------------------------------------------------------------------------------------------------------------------------------------------------------------------------------------------------------------------------------------------------------------------------------------------------------------------------------------------------------------------------------------------------------------------------------------------------------------------------------------------------------------------------------------------------------------------------------------------------------------------------------------------------------------------------------------------------------------------------------------------------------------------------------------------------------------------------------------------------------------------------------------------------------------------------------------------------------------------------------------|
| Image       | SHUMATT COMMANDER OF THE PARTY | S-HUMATT  A                                                                                                                                                                                                                                                                                                                                                                                                                                                                                                                                                                                                                                                                                                                                                                                                                                                                                                                                                                                                                                                                                                                                                                                                                                                                                                                                                                                                                                                                                                                                                                                                                                                                                                                                                                                                                                                                                                                                                                                                                                                                                                                    |
| Name        | Injector Orifice Plate's Front Lettering                                                                                                                                                                                                                                                                                                                                                                                                                                                                                                                                                                                                                                                                                                                                                                                                                                                                                                                                                                                                                                                                                                                                                                                                                                                                                                                                                                                                                                                                                                                                                                                                                                                                                                                                                                                                                                                                                                                                                                                                                                                                                      | Injector Orifice Plate's Side Lettering                                                                                                                                                                                                                                                                                                                                                                                                                                                                                                                                                                                                                                                                                                                                                                                                                                                                                                                                                                                                                                                                                                                                                                                                                                                                                                                                                                                                                                                                                                                                                                                                                                                                                                                                                                                                                                                                                                                                                                                                                                                                                        |
| Description | Orifice plate part number: 07#                                                                                                                                                                                                                                                                                                                                                                                                                                                                                                                                                                                                                                                                                                                                                                                                                                                                                                                                                                                                                                                                                                                                                                                                                                                                                                                                                                                                                                                                                                                                                                                                                                                                                                                                                                                                                                                                                                                                                                                                                                                                                                | She she she she she                                                                                                                                                                                                                                                                                                                                                                                                                                                                                                                                                                                                                                                                                                                                                                                                                                                                                                                                                                                                                                                                                                                                                                                                                                                                                                                                                                                                                                                                                                                                                                                                                                                                                                                                                                                                                                                                                                                                                                                                                                                                                                            |
| No.         | ME WALL WALL SHEET WALL                                                                                                                                                                                                                                                                                                                                                                                                                                                                                                                                                                                                                                                                                                                                                                                                                                                                                                                                                                                                                                                                                                                                                                                                                                                                                                                                                                                                                                                                                                                                                                                                                                                                                                                                                                                                                                                                                                                                                                                                                                                                                                       | 4                                                                                                                                                                                                                                                                                                                                                                                                                                                                                                                                                                                                                                                                                                                                                                                                                                                                                                                                                                                                                                                                                                                                                                                                                                                                                                                                                                                                                                                                                                                                                                                                                                                                                                                                                                                                                                                                                                                                                                                                                                                                                                                              |
| Image       | 0-25mm<br>0.001mm                                                                                                                                                                                                                                                                                                                                                                                                                                                                                                                                                                                                                                                                                                                                                                                                                                                                                                                                                                                                                                                                                                                                                                                                                                                                                                                                                                                                                                                                                                                                                                                                                                                                                                                                                                                                                                                                                                                                                                                                                                                                                                             | SHUMATT CONTRACTOR OF THE PARTY |
| Name        | Injector Orifice Plate's Thickness                                                                                                                                                                                                                                                                                                                                                                                                                                                                                                                                                                                                                                                                                                                                                                                                                                                                                                                                                                                                                                                                                                                                                                                                                                                                                                                                                                                                                                                                                                                                                                                                                                                                                                                                                                                                                                                                                                                                                                                                                                                                                            | 9-Grid Plastic Box                                                                                                                                                                                                                                                                                                                                                                                                                                                                                                                                                                                                                                                                                                                                                                                                                                                                                                                                                                                                                                                                                                                                                                                                                                                                                                                                                                                                                                                                                                                                                                                                                                                                                                                                                                                                                                                                                                                                                                                                                                                                                                             |
| Description | Injector orifice plate's thickness range:<br>4.02mm∽4.108mm.                                                                                                                                                                                                                                                                                                                                                                                                                                                                                                                                                                                                                                                                                                                                                                                                                                                                                                                                                                                                                                                                                                                                                                                                                                                                                                                                                                                                                                                                                                                                                                                                                                                                                                                                                                                                                                                                                                                                                                                                                                                                  | Prevent damage to the orifice plates during transportation                                                                                                                                                                                                                                                                                                                                                                                                                                                                                                                                                                                                                                                                                                                                                                                                                                                                                                                                                                                                                                                                                                                                                                                                                                                                                                                                                                                                                                                                                                                                                                                                                                                                                                                                                                                                                                                                                                                                                                                                                                                                     |
| No.         | 5.50                                                                                                                                                                                                                                                                                                                                                                                                                                                                                                                                                                                                                                                                                                                                                                                                                                                                                                                                                                                                                                                                                                                                                                                                                                                                                                                                                                                                                                                                                                                                                                                                                                                                                                                                                                                                                                                                                                                                                                                                                                                                                                                          | 6                                                                                                                                                                                                                                                                                                                                                                                                                                                                                                                                                                                                                                                                                                                                                                                                                                                                                                                                                                                                                                                                                                                                                                                                                                                                                                                                                                                                                                                                                                                                                                                                                                                                                                                                                                                                                                                                                                                                                                                                                                                                                                                              |
| Image       | SHUMATT                                                                                                                                                                                                                                                                                                                                                                                                                                                                                                                                                                                                                                                                                                                                                                                                                                                                                                                                                                                                                                                                                                                                                                                                                                                                                                                                                                                                                                                                                                                                                                                                                                                                                                                                                                                                                                                                                                                                                                                                                                                                                                                       | SHUMATT  (P) LINVEL                                                                                                                                                                                                                                                                                                                                                                                                                                                                                                                                                                                                                                                                                                                                                                                                                                                                                                                                                                                                                                                                                                                                                                                                                                                                                                                                                                                                                                                                                                                                                                                                                                                                                                                                                                                                                                                                                                                                                                                                                                                                                                            |
| Name        | Neutral Injector Orifice Plate's Individual<br>Box                                                                                                                                                                                                                                                                                                                                                                                                                                                                                                                                                                                                                                                                                                                                                                                                                                                                                                                                                                                                                                                                                                                                                                                                                                                                                                                                                                                                                                                                                                                                                                                                                                                                                                                                                                                                                                                                                                                                                                                                                                                                            | Orifice Plate's 10pcs Packing Box                                                                                                                                                                                                                                                                                                                                                                                                                                                                                                                                                                                                                                                                                                                                                                                                                                                                                                                                                                                                                                                                                                                                                                                                                                                                                                                                                                                                                                                                                                                                                                                                                                                                                                                                                                                                                                                                                                                                                                                                                                                                                              |
| Description | Prevent damage to the orifice plates during transportation                                                                                                                                                                                                                                                                                                                                                                                                                                                                                                                                                                                                                                                                                                                                                                                                                                                                                                                                                                                                                                                                                                                                                                                                                                                                                                                                                                                                                                                                                                                                                                                                                                                                                                                                                                                                                                                                                                                                                                                                                                                                    | Liwei orifice plate's 10PCS plastic box to prevent damage to the orifice plates during transportation                                                                                                                                                                                                                                                                                                                                                                                                                                                                                                                                                                                                                                                                                                                                                                                                                                                                                                                                                                                                                                                                                                                                                                                                                                                                                                                                                                                                                                                                                                                                                                                                                                                                                                                                                                                                                                                                                                                                                                                                                          |
|             |                                                                                                                                                                                                                                                                                                                                                                                                                                                                                                                                                                                                                                                                                                                                                                                                                                                                                                                                                                                                                                                                                                                                                                                                                                                                                                                                                                                                                                                                                                                                                                                                                                                                                                                                                                                                                                                                                                                                                                                                                                                                                                                               | ti di i spoi tation                                                                                                                                                                                                                                                                                                                                                                                                                                                                                                                                                                                                                                                                                                                                                                                                                                                                                                                                                                                                                                                                                                                                                                                                                                                                                                                                                                                                                                                                                                                                                                                                                                                                                                                                                                                                                                                                                                                                                                                                                                                                                                            |