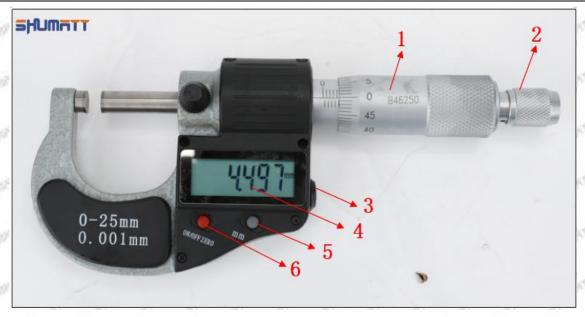

# (2) 23670-39156 Injector Orifice Plate 07# Customized Items

| No.         | STATE STATE STATE STATE                                                                                                                                                                                                                                                                                                                                                                                                                                                                                                                                                                                                                                                                                                                                                                                                                                                                                                                                                                                                                                                                                                                                                                                                                                                                                                                                                                                                                                                                                                                                                                                                                                                                                                                                                                                                                                                                                                                                                                                                                                                                                                       | 2                                                                                                                                                                                                                                                                                                                                                                                                                                                                                                                                                                                                                                                                                                                                                                                                                                                                                                                                                                                                                                                                                                                                                                                                                                                                                                                                                                                                                                                                                                                                                                                                                                                                                                                                                                                                                                                                                                                                                                                                                                                                                                                              |
|-------------|-------------------------------------------------------------------------------------------------------------------------------------------------------------------------------------------------------------------------------------------------------------------------------------------------------------------------------------------------------------------------------------------------------------------------------------------------------------------------------------------------------------------------------------------------------------------------------------------------------------------------------------------------------------------------------------------------------------------------------------------------------------------------------------------------------------------------------------------------------------------------------------------------------------------------------------------------------------------------------------------------------------------------------------------------------------------------------------------------------------------------------------------------------------------------------------------------------------------------------------------------------------------------------------------------------------------------------------------------------------------------------------------------------------------------------------------------------------------------------------------------------------------------------------------------------------------------------------------------------------------------------------------------------------------------------------------------------------------------------------------------------------------------------------------------------------------------------------------------------------------------------------------------------------------------------------------------------------------------------------------------------------------------------------------------------------------------------------------------------------------------------|--------------------------------------------------------------------------------------------------------------------------------------------------------------------------------------------------------------------------------------------------------------------------------------------------------------------------------------------------------------------------------------------------------------------------------------------------------------------------------------------------------------------------------------------------------------------------------------------------------------------------------------------------------------------------------------------------------------------------------------------------------------------------------------------------------------------------------------------------------------------------------------------------------------------------------------------------------------------------------------------------------------------------------------------------------------------------------------------------------------------------------------------------------------------------------------------------------------------------------------------------------------------------------------------------------------------------------------------------------------------------------------------------------------------------------------------------------------------------------------------------------------------------------------------------------------------------------------------------------------------------------------------------------------------------------------------------------------------------------------------------------------------------------------------------------------------------------------------------------------------------------------------------------------------------------------------------------------------------------------------------------------------------------------------------------------------------------------------------------------------------------|
| Image       | SHUMATT COMMANDER OF THE PARTY | S-HUMATT  A                                                                                                                                                                                                                                                                                                                                                                                                                                                                                                                                                                                                                                                                                                                                                                                                                                                                                                                                                                                                                                                                                                                                                                                                                                                                                                                                                                                                                                                                                                                                                                                                                                                                                                                                                                                                                                                                                                                                                                                                                                                                                                                    |
| Name        | Injector Orifice Plate's Front Lettering                                                                                                                                                                                                                                                                                                                                                                                                                                                                                                                                                                                                                                                                                                                                                                                                                                                                                                                                                                                                                                                                                                                                                                                                                                                                                                                                                                                                                                                                                                                                                                                                                                                                                                                                                                                                                                                                                                                                                                                                                                                                                      | Injector Orifice Plate's Side Lettering                                                                                                                                                                                                                                                                                                                                                                                                                                                                                                                                                                                                                                                                                                                                                                                                                                                                                                                                                                                                                                                                                                                                                                                                                                                                                                                                                                                                                                                                                                                                                                                                                                                                                                                                                                                                                                                                                                                                                                                                                                                                                        |
| Description | Orifice plate part number: 07#                                                                                                                                                                                                                                                                                                                                                                                                                                                                                                                                                                                                                                                                                                                                                                                                                                                                                                                                                                                                                                                                                                                                                                                                                                                                                                                                                                                                                                                                                                                                                                                                                                                                                                                                                                                                                                                                                                                                                                                                                                                                                                | She she she she she                                                                                                                                                                                                                                                                                                                                                                                                                                                                                                                                                                                                                                                                                                                                                                                                                                                                                                                                                                                                                                                                                                                                                                                                                                                                                                                                                                                                                                                                                                                                                                                                                                                                                                                                                                                                                                                                                                                                                                                                                                                                                                            |
| No.         | ME WALL WALL SHEET WALL                                                                                                                                                                                                                                                                                                                                                                                                                                                                                                                                                                                                                                                                                                                                                                                                                                                                                                                                                                                                                                                                                                                                                                                                                                                                                                                                                                                                                                                                                                                                                                                                                                                                                                                                                                                                                                                                                                                                                                                                                                                                                                       | 4                                                                                                                                                                                                                                                                                                                                                                                                                                                                                                                                                                                                                                                                                                                                                                                                                                                                                                                                                                                                                                                                                                                                                                                                                                                                                                                                                                                                                                                                                                                                                                                                                                                                                                                                                                                                                                                                                                                                                                                                                                                                                                                              |
| Image       | 0-25mm<br>0.001mm                                                                                                                                                                                                                                                                                                                                                                                                                                                                                                                                                                                                                                                                                                                                                                                                                                                                                                                                                                                                                                                                                                                                                                                                                                                                                                                                                                                                                                                                                                                                                                                                                                                                                                                                                                                                                                                                                                                                                                                                                                                                                                             | SHUMATT CONTRACTOR OF THE PARTY |
| Name        | Injector Orifice Plate's Thickness                                                                                                                                                                                                                                                                                                                                                                                                                                                                                                                                                                                                                                                                                                                                                                                                                                                                                                                                                                                                                                                                                                                                                                                                                                                                                                                                                                                                                                                                                                                                                                                                                                                                                                                                                                                                                                                                                                                                                                                                                                                                                            | 9-Grid Plastic Box                                                                                                                                                                                                                                                                                                                                                                                                                                                                                                                                                                                                                                                                                                                                                                                                                                                                                                                                                                                                                                                                                                                                                                                                                                                                                                                                                                                                                                                                                                                                                                                                                                                                                                                                                                                                                                                                                                                                                                                                                                                                                                             |
| Description | Injector orifice plate's thickness range:<br>4.02mm∽4.108mm.                                                                                                                                                                                                                                                                                                                                                                                                                                                                                                                                                                                                                                                                                                                                                                                                                                                                                                                                                                                                                                                                                                                                                                                                                                                                                                                                                                                                                                                                                                                                                                                                                                                                                                                                                                                                                                                                                                                                                                                                                                                                  | Prevent damage to the orifice plates during transportation                                                                                                                                                                                                                                                                                                                                                                                                                                                                                                                                                                                                                                                                                                                                                                                                                                                                                                                                                                                                                                                                                                                                                                                                                                                                                                                                                                                                                                                                                                                                                                                                                                                                                                                                                                                                                                                                                                                                                                                                                                                                     |
| No.         | 5.50                                                                                                                                                                                                                                                                                                                                                                                                                                                                                                                                                                                                                                                                                                                                                                                                                                                                                                                                                                                                                                                                                                                                                                                                                                                                                                                                                                                                                                                                                                                                                                                                                                                                                                                                                                                                                                                                                                                                                                                                                                                                                                                          | 6                                                                                                                                                                                                                                                                                                                                                                                                                                                                                                                                                                                                                                                                                                                                                                                                                                                                                                                                                                                                                                                                                                                                                                                                                                                                                                                                                                                                                                                                                                                                                                                                                                                                                                                                                                                                                                                                                                                                                                                                                                                                                                                              |
| Image       | SHUMATT                                                                                                                                                                                                                                                                                                                                                                                                                                                                                                                                                                                                                                                                                                                                                                                                                                                                                                                                                                                                                                                                                                                                                                                                                                                                                                                                                                                                                                                                                                                                                                                                                                                                                                                                                                                                                                                                                                                                                                                                                                                                                                                       | SHUMATT  (P) LINVEL                                                                                                                                                                                                                                                                                                                                                                                                                                                                                                                                                                                                                                                                                                                                                                                                                                                                                                                                                                                                                                                                                                                                                                                                                                                                                                                                                                                                                                                                                                                                                                                                                                                                                                                                                                                                                                                                                                                                                                                                                                                                                                            |
| Name        | Neutral Injector Orifice Plate's Individual<br>Box                                                                                                                                                                                                                                                                                                                                                                                                                                                                                                                                                                                                                                                                                                                                                                                                                                                                                                                                                                                                                                                                                                                                                                                                                                                                                                                                                                                                                                                                                                                                                                                                                                                                                                                                                                                                                                                                                                                                                                                                                                                                            | Orifice Plate's 10pcs Packing Box                                                                                                                                                                                                                                                                                                                                                                                                                                                                                                                                                                                                                                                                                                                                                                                                                                                                                                                                                                                                                                                                                                                                                                                                                                                                                                                                                                                                                                                                                                                                                                                                                                                                                                                                                                                                                                                                                                                                                                                                                                                                                              |
| Description | Prevent damage to the orifice plates during transportation                                                                                                                                                                                                                                                                                                                                                                                                                                                                                                                                                                                                                                                                                                                                                                                                                                                                                                                                                                                                                                                                                                                                                                                                                                                                                                                                                                                                                                                                                                                                                                                                                                                                                                                                                                                                                                                                                                                                                                                                                                                                    | Liwei orifice plate's 10PCS plastic box to prevent damage to the orifice plates during transportation                                                                                                                                                                                                                                                                                                                                                                                                                                                                                                                                                                                                                                                                                                                                                                                                                                                                                                                                                                                                                                                                                                                                                                                                                                                                                                                                                                                                                                                                                                                                                                                                                                                                                                                                                                                                                                                                                                                                                                                                                          |
|             |                                                                                                                                                                                                                                                                                                                                                                                                                                                                                                                                                                                                                                                                                                                                                                                                                                                                                                                                                                                                                                                                                                                                                                                                                                                                                                                                                                                                                                                                                                                                                                                                                                                                                                                                                                                                                                                                                                                                                                                                                                                                                                                               | ti di i spoi tation                                                                                                                                                                                                                                                                                                                                                                                                                                                                                                                                                                                                                                                                                                                                                                                                                                                                                                                                                                                                                                                                                                                                                                                                                                                                                                                                                                                                                                                                                                                                                                                                                                                                                                                                                                                                                                                                                                                                                                                                                                                                                                            |