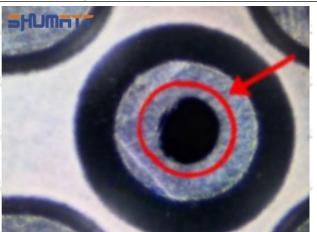

2. 23670-39156 Injector Orifice Plate 07# Technical Support

#### 2.1.23670-39156 Injector Orifice Plate 07# Inspection and Semi Ball Inspection

(1) Magnify 500 times under the microscope to check whether there is indentation on the sealing surface and the oil outlet hole of the orifice plate, check whether there is wear, scratch, damage, rust, depression, semicircle in the center hole of the orifice plate.



Mob/WhatsApp: +86 13410541523 Tel: +8675523215133

Email: <u>ruby@shumatt.com</u> Website: <u>www.shumatt.com</u>

# SHUMATT

# Shenzhen Shumatt Technology Co., Ltd



Orifice plate center deviation inspection



There is indentation on the side, the orifice plate needs to be replaced



There is indentation in the middle oil back-flow hole, the orifice plate needs to be replaced



The middle oil back-flow hole is semicircular, the orifice plate needs to be replaced

Website: www.shumatt.com

⚠ The blockage of the oil back-flow hole will cause small volume of the oil return, and the oil will not be injected.

⚠ When oil back-flow hole becomes larger, it causes the semi ball to be not tightly sealed, which causes the fuel injection pressure cannot be established, then the fuel injector cannot work normally.

⚠ The wear on orifice plate's surface causes gap to the semi ball, which leads to large volume of oil return, in serious cases, the pressure can not be built up and nozzle will spray oil directly.

The blockage of the oil inlet hole (side hole) will cause small amount of oil return, the blockage of oil inlet side hole will cause the injector cannot build a press