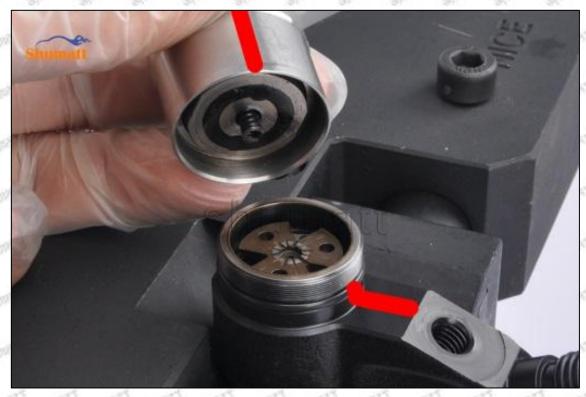

# 23670-39156 Injector Orifice Plate 07# Technical File

SKU1 G1Z11000000007

SKU2 G1L320000007DZ

SKU3 G1L32950400700

SKU4 G1N12950400700

SKU5 G1Z172950400700