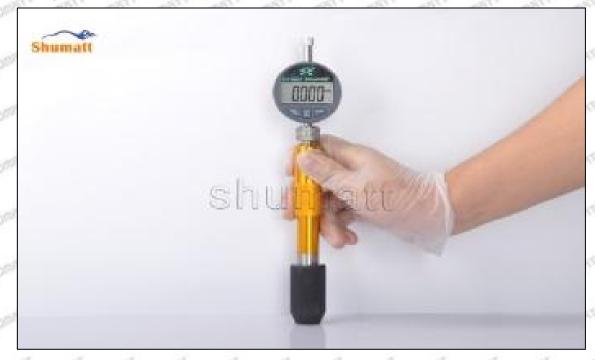

distance is called the buffer stroke.

The normal range of the buffer stroke is 20-40 (um) microns.

(6) The measurement of buffer lift is in the normal range, within 20-40 (um) microns, see as Pic No. 4



Mob/WhatsApp: +86 13410541523 Tel: +8675523215133 Email: ruby@shumatt.com

© 2022 Shenzhen Shumatt Technology Co., Ltd

20/38



Pic No. 4

A Notice: The buffer stroke is the distance between the plane A of the semi ball to the plane B of the lock nut. If it is lower than 20-40 (um) microns, grin the B plane to 20-40 (um) microns. If it is higher than 20-40 (um) microns, check worn parts and replace it.



Pic No. 5

(7) Install the air clearance lift measuring tool and dial gauge in the measuring tool (CRT220) and place it at zero port for air clearance measurement, see as Pic No. 6



Pic No. 6

Mob/WhatsApp: +86 13410541523 Tel: +8675523215133 Email: ruby@shumatt.com

© 2022 Shenzhen Shumatt Technology Co., Ltd



Air clearance measurement normal range value is 45-50 (um) microns.

(8) The measurement of air clearance is in the normal range, within 45-50 (um) microns, see as Pic No. 7



Pic No. 7

▲ Notice: The air gap is the distance between plane A and plane B at the top of the armature, if the gap is not within 45-50 (um) microns, please replace it.



Mob/WhatsApp: +86 13410541523 Tel: +8675523215133 Email: ruby@shumatt.com

© 2022 Shenzhen Shumatt Technology Co., Ltd

Pic No. 8

# (9) Install lock nut, see as Pic No. 9



Pic No. 9 (10) Install the (CRT230) 3-jaw tool inside the CRT029 on the lock nut, see as Pic No.10



Mob/WhatsApp: +86 13410541523 Email: ru