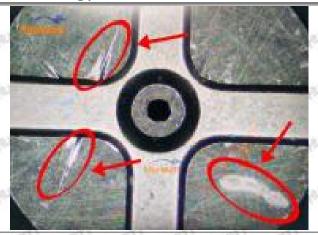

as specified in the vehicle engine maintenance manual.

#### 1.11.23670-39156 Injector Orifice Plate 07# Manufacturer

Manufacturer: Shenzhen Shumatt Technology Co., Ltd

## 2. 23670-39156 Injector Orifice Plate 07# Technical Support

#### 2.1.23670-39156 Injector Orifice Plate 07# Inspection and Semi Ball Inspection

(1) Magnify 500 times under the microscope to check whether there is indentation on the sealing surface and the oil outlet hole of the orifice plate, check whether there is wear, scratch, damage, rust, depression, semicircle in the center hole of the orifice plate.



Mob/WhatsApp: +86 13410541523 Tel: +8675523215133

Email: <u>ruby@shumatt.com</u> Website: <u>www.shumatt.com</u>

# SHUMATT

# Shenzhen Shumatt Technology Co., Ltd



Orifice plate center deviation inspection



There is indentation on the side, the orifice plate needs to be replaced



There is indentation in the middle oil back-flow hole, the orifice plate needs to be replaced



The middle oil back-flow hole is semicircular, the orifice plate needs to be replaced

Website: www.shumatt.com

⚠ The blockage of the oil back-flow hole will cause small volume of the oil return, and the oil will not be injected.

⚠ When oil back-flow hole becomes larger, it causes the semi ball to be not tightly sealed, which causes the fuel injection pressure cannot be established, then the fuel injector cannot work normally.

⚠ The wear on orifice plate's surface causes gap to the semi ball, which leads to large volume of oil return, in serious cases, the pressure can not be built up and nozzle will spray oil dire