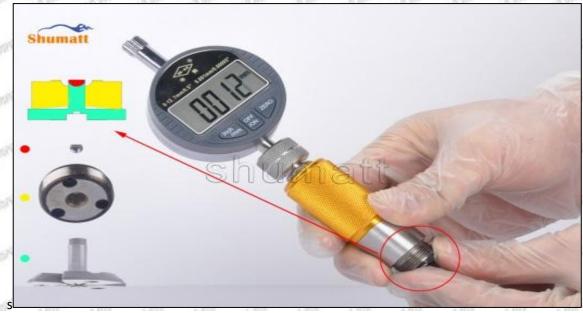

Mob/WhatsApp: +86 13410541523 Tel: +8675523215133

Email: ruby@shumatt.com Website: www.shumatt.com

Once the setting value is set, it will last until the battery is removed or the battery is exhausted.

#### Data Transfer Method:

Open the data output port cover, insert the data acquisition line (need to be purchased separately) into the outer micrometer, and connect the other end to the company's data acquisition adapter (need to be purchased separately) or connect to the computer.