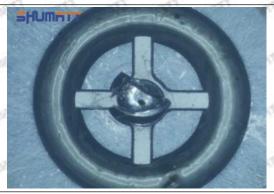

ious cases, the pressure can not be built up and nozzle will spray oil directly.

The blockage of the oil inlet hole (side hole) will cause small amount of oil return, the blockage of oil inlet side hole will cause the injector cannot build a pressure chamber, as a result, the injector cannot work normally.

(2) Magnified 500 times under the microscope, check the plane position of the semi ball, if there is any scratch, it is recommended to replace it.

Mob/WhatsApp: +86 13410541523 Tel: +8675523215133

Email: ruby@shumatt.com



# 2.2.23670-39156 Injector Orifice Plate 07# Level of Damage Inspection

# (1) Slight Damaged



Mob/WhatsApp: +86 13410541523 Tel: +8675523215133

Email: ruby@shumatt.com

© 2022 Shenzhen Shumatt Technology Co., Ltd

# (2) Moderate Damaged



Wear marks on edge



The misalignment of the semi ball causes damage to the orifice plate when installing it



The wear of the middle oil back-flow hole causes gap between semi ball and orifice plate, and causes the orifice plate to be washed out by high-pressure oil

-

## (3) Highly Damaged



Obvious Wear marks on edge



The misalignment of the semi ball causes damage to the orifice plate when installing it

Mob/WhatsApp: +86 13410541523

Email: <a href="mailto:ruby@shumatt.com">ruby@shumatt.com</a>

© 2022 Shenzhen Shumatt Technology Co., Ltd

Tel: +8675523215133

# SHUMATT

# Shenzhen Shumatt Technology Co., Ltd



The wear of the middle oil back-flow hole causes gap between semi ball and orifice plate, and causes the orifice plate to be washed out by high-pressure oil

/

# (4) More Pictures of Orifi