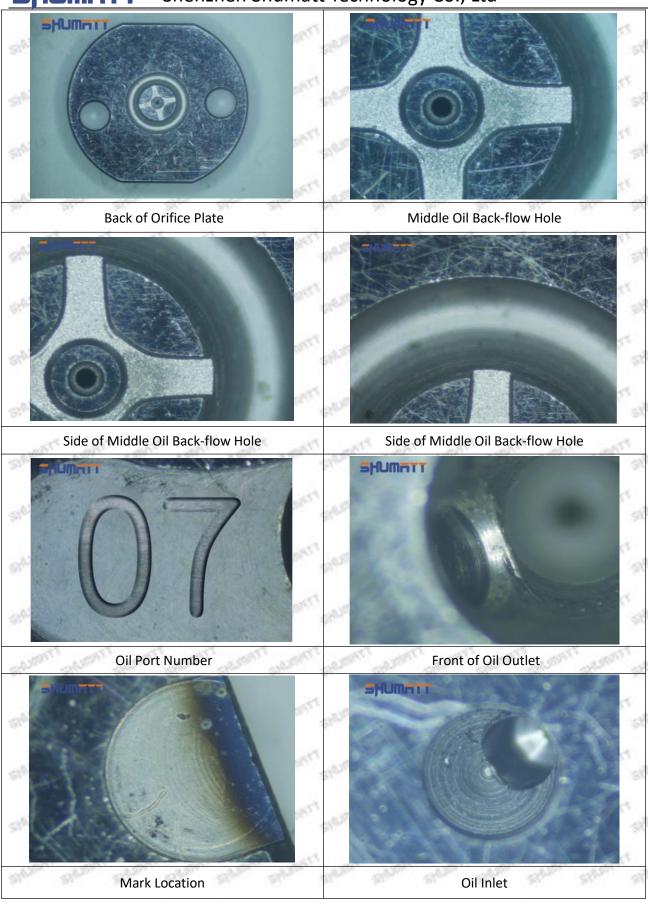

#### (2) 23670-39156 Injector Orifice Plate 07# Part Number Common Writing

07#, 7#, 07, 7, 295040-6120, 2950406120, 2950406120

#### (1) 23670-39156 Injector Orifice Plate 07# Testing

All 23670-39156 injector orifice plate 07# parts are subjected to A-hole flow test, Z-hole flow test, precision test, high temperature test, low temperature test, pressure test, leakage test, durability test, and various working condition tests.

## (2) 23670-39156 Injector Orifice Plate 07# Inspection

The factory inspection of 23670-39156 injector orifice plate 07# is undergone three inspections - full inspection, random inspection, and batch inspection. Different brands of test benches are used to test 23670-39156 injector orifice plate 07# for a total of no less than three times for factory inspection, and 23670-39156 injector orifice plate 07# installation testing environment are progressed in dust-free