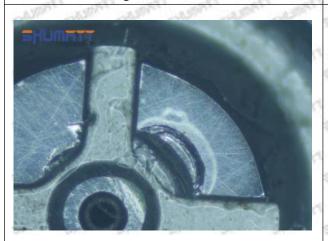

iddle oil back-flow hole causes gap between semi ball and orifice plate, and causes the orifice plate to be washed out by high-pressure oil

-

## (3) Highly Damaged



Obvious Wear marks on edge



The misalignment of the semi ball causes damage to the orifice plate when installing it

Mob/WhatsApp: +86 13410541523

Email: <a href="mailto:ruby@shumatt.com">ruby@shumatt.com</a>

© 2022 Shenzhen Shumatt Technology Co., Ltd

Tel: +8675523215133

# SHUMATT

# Shenzhen Shumatt Technology Co., Ltd



The wear of the middle oil back-flow hole causes gap between semi ball and orifice plate, and causes the orifice plate to be washed out by high-pressure oil

/

# (4) More Pictures of Orifice Plate's Damage Details



The misalignment of the semi ball



Marks of the misalignment of the semi ball



The indentation of the misalignment of the semi ball



Washout marks caused by the presence of impurities in the fuel

Mob/WhatsApp: +86 13410541523

Email: ruby@shumatt.com

© 2022 Shenzhen Shumatt Technology Co., Ltd

Tel: +8675523215133





(5) Impact Classification According to The Degree of Damage to The Orifice Plate

| Damage Type                      | Severe Damaged General Damaged                                                                |                                                                                                          | Slight Damaged                                                      |  |
|----------------------------------|-----------------------------------------------------------------------------------------------|-------------------------