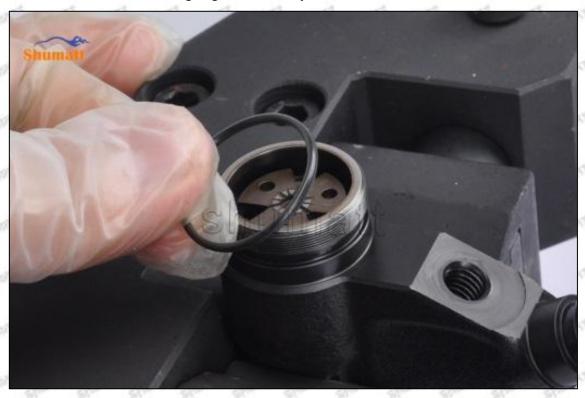

# 23670-39156 Injector Orifice Plate 07# Technical File

SKU1 G1Z11000000007

SKU2 G1L320000007DZ

SKU3 G1L32950400700

SKU4 G1N12950400700

SKU5 G1Z172950400700