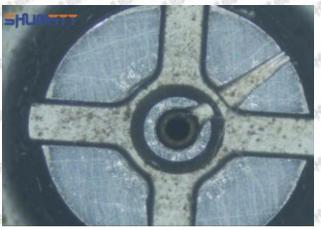

d orifice plate, and causes the orifice plate to be washed out by high-pressure oil

-

## (3) Highly Damaged



Obvious Wear marks on edge



The misalignment of the semi ball causes damage to the orifice plate when installing it

Mob/WhatsApp: +86 13410541523

Email: <a href="mailto:ruby@shumatt.com">ruby@shumatt.com</a>

© 2022 Shenzhen Shumatt Technology Co., Ltd

Tel: +8675523215133

# SHUMATT

# Shenzhen Shumatt Technology Co., Ltd



The wear of the middle oil back-flow hole causes gap between semi ball and orifice plate, and causes the orifice plate to be washed out by high-pressure oil

/

# (4) More Pictures of Orifice Plate's Damage Details



The misalignment of the semi ball



Marks of the misalignment of the semi ball



The indentation of the misalignment of the semi ball



Washout marks caused by the presence of impurities in the fuel

Mob/WhatsApp: +86 13410541523

Email: ruby@shumatt.com

© 2022 Shenzhen Shumatt Technology Co., Ltd

Tel: +8675523215133





(5) Impact Classification According to The Degree of Damage to The Orifice Plate

| Damage Type                      | Severe Damaged General Damaged                                                                |                                                                                                          | Slight Damaged                                                      |  |
|----------------------------------|-----------------------------------------------------------------------------------------------|---------------------------------------------------------------------------------