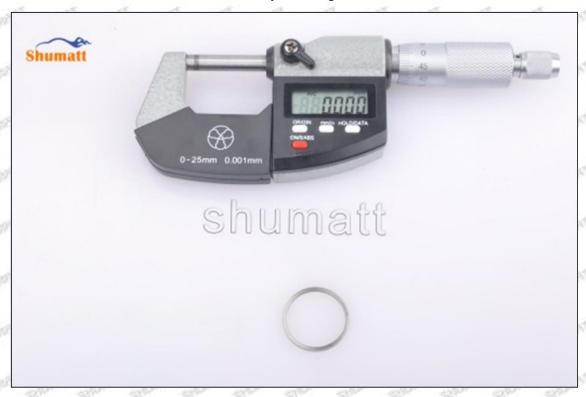

# (2) 23670-39156 Injector Orifice Plate 07# Customized Items

| No.         | STATE STATE STATE STATE                                                                                                                                                                                                                                                                                                                                                                                                                                                                                                                                                                                                                                                                                                                                                                                                                                                                                                                                                                                                                                                                                                                                                                                                                                                                                                                                                                                                                                                                                                                                                                                                                                                                                                                                                                                                                                                                                                                                                                                                                                                                                                       | 2                                                                                                                                                                                                                                                                                                                                                                                                                                                                                                                                                                                                                                                                                                                                                                                                                                                                                                                                                                                                                                                                                                                                                                                                                                                                                                                                                                                                                                                                                                                                                                                                                                                                                                                                                                                                                                                                                                                                                                                                                                                                                                                              |
|-------------|-------------------------------------------------------------------------------------------------------------------------------------------------------------------------------------------------------------------------------------------------------------------------------------------------------------------------------------------------------------------------------------------------------------------------------------------------------------------------------------------------------------------------------------------------------------------------------------------------------------------------------------------------------------------------------------------------------------------------------------------------------------------------------------------------------------------------------------------------------------------------------------------------------------------------------------------------------------------------------------------------------------------------------------------------------------------------------------------------------------------------------------------------------------------------------------------------------------------------------------------------------------------------------------------------------------------------------------------------------------------------------------------------------------------------------------------------------------------------------------------------------------------------------------------------------------------------------------------------------------------------------------------------------------------------------------------------------------------------------------------------------------------------------------------------------------------------------------------------------------------------------------------------------------------------------------------------------------------------------------------------------------------------------------------------------------------------------------------------------------------------------|--------------------------------------------------------------------------------------------------------------------------------------------------------------------------------------------------------------------------------------------------------------------------------------------------------------------------------------------------------------------------------------------------------------------------------------------------------------------------------------------------------------------------------------------------------------------------------------------------------------------------------------------------------------------------------------------------------------------------------------------------------------------------------------------------------------------------------------------------------------------------------------------------------------------------------------------------------------------------------------------------------------------------------------------------------------------------------------------------------------------------------------------------------------------------------------------------------------------------------------------------------------------------------------------------------------------------------------------------------------------------------------------------------------------------------------------------------------------------------------------------------------------------------------------------------------------------------------------------------------------------------------------------------------------------------------------------------------------------------------------------------------------------------------------------------------------------------------------------------------------------------------------------------------------------------------------------------------------------------------------------------------------------------------------------------------------------------------------------------------------------------|
| Image       | SHUMATT COMMANDER OF THE PARTY | S-HUMATT  A                                                                                                                                                                                                                                                                                                                                                                                                                                                                                                                                                                                                                                                                                                                                                                                                                                                                                                                                                                                                                                                                                                                                                                                                                                                                                                                                                                                                                                                                                                                                                                                                                                                                                                                                                                                                                                                                                                                                                                                                                                                                                                                    |
| Name        | Injector Orifice Plate's Front Lettering                                                                                                                                                                                                                                                                                                                                                                                                                                                                                                                                                                                                                                                                                                                                                                                                                                                                                                                                                                                                                                                                                                                                                                                                                                                                                                                                                                                                                                                                                                                                                                                                                                                                                                                                                                                                                                                                                                                                                                                                                                                                                      | Injector Orifice Plate's Side Lettering                                                                                                                                                                                                                                                                                                                                                                                                                                                                                                                                                                                                                                                                                                                                                                                                                                                                                                                                                                                                                                                                                                                                                                                                                                                                                                                                                                                                                                                                                                                                                                                                                                                                                                                                                                                                                                                                                                                                                                                                                                                                                        |
| Description | Orifice plate part number: 07#                                                                                                                                                                                                                                                                                                                                                                                                                                                                                                                                                                                                                                                                                                                                                                                                                                                                                                                                                                                                                                                                                                                                                                                                                                                                                                                                                                                                                                                                                                                                                                                                                                                                                                                                                                                                                                                                                                                                                                                                                                                                                                | She she she she she                                                                                                                                                                                                                                                                                                                                                                                                                                                                                                                                                                                                                                                                                                                                                                                                                                                                                                                                                                                                                                                                                                                                                                                                                                                                                                                                                                                                                                                                                                                                                                                                                                                                                                                                                                                                                                                                                                                                                                                                                                                                                                            |
| No.         | ME WALL WALL SHEET WALL                                                                                                                                                                                                                                                                                                                                                                                                                                                                                                                                                                                                                                                                                                                                                                                                                                                                                                                                                                                                                                                                                                                                                                                                                                                                                                                                                                                                                                                                                                                                                                                                                                                                                                                                                                                                                                                                                                                                                                                                                                                                                                       | 4                                                                                                                                                                                                                                                                                                                                                                                                                                                                                                                                                                                                                                                                                                                                                                                                                                                                                                                                                                                                                                                                                                                                                                                                                                                                                                                                                                                                                                                                                                                                                                                                                                                                                                                                                                                                                                                                                                                                                                                                                                                                                                                              |
| Image       | 0-25mm<br>0.001mm                                                                                                                                                                                                                                                                                                                                                                                                                                                                                                                                                                                                                                                                                                                                                                                                                                                                                                                                                                                                                                                                                                                                                                                                                                                                                                                                                                                                                                                                                                                                                                                                                                                                                                                                                                                                                                                                                                                                                                                                                                                                                                             | SHUMATT CONTRACTOR OF THE PARTY |
| Name        | Injector Orifice Plate's Thickness                                                                                                                                                                                                                                                                                                                                                                                                                                                                                                                                                                                                                                                                                                                                                                                                                                                                                                                                                                                                                                                                                                                                                                                                                                                                                                                                                                                                                                                                                                                                                                                                                                                                                                                                                                                                                                                                                                                                                                                                                                                                                            | 9-Grid Plastic Box                                                                                                                                                                                                                                                                                                                                                                                                                                                                                                                                                                                                                                                                                                                                                                                                                                                                                                                                                                                                                                                                                                                                                                                                                                                                                                                                                                                                                                                                                                                                                                                                                                                                                                                                                                                                                                                                                                                                                                                                                                                                                                             |
| Description | Injector orifice plate's thickness range:<br>4.02mm∽4.108mm.                                                                                                                                                                                                                                                                                                                                                                                                                                                                                                                                                                                                                                                                                                                                                                                                                                                                                                                                                                                                                                                                                                                                                                                                                                                                                                                                                                                                                                                                                                                                                                                                                                                                                                                                                                                                                                                                                                                                                                                                                                                                  | Prevent damage to the orifice plates during transportation                                                                                                                                                                                                                                                                                                                                                                                                                                                                                                                                                                                                                                                                                                                                                                                                                                                                                                                                                                                                                                                                                                                                                                                                                                                                                                                                                                                                                                                                                                                                                                                                                                                                                                                                                                                                                                                                                                                                                                                                                                                                     |
| No.         | 5.50                                                                                                                                                                                                                                                                                                                                                                                                                                                                                                                                                                                                                                                                                                                                                                                                                                                                                                                                                                                                                                                                                                                                                                                                                                                                                                                                                                                                                                                                                                                                                                                                                                                                                                                                                                                                                                                                                                                                                                                                                                                                                                                          | 6                                                                                                                                                                                                                                                                                                                                                                                                                                                                                                                                                                                                                                                                                                                                                                                                                                                                                                                                                                                                                                                                                                                                                                                                                                                                                                                                                                                                                                                                                                                                                                                                                                                                                                                                                                                                                                                                                                                                                                                                                                                                                                                              |
| Image       | SHUMATT                                                                                                                                                                                                                                                                                                                                                                                                                                                                                                                                                                                                                                                                                                                                                                                                                                                                                                                                                                                                                                                                                                                                                                                                                                                                                                                                                                                                                                                                                                                                                                                                                                                                                                                                                                                                                                                                                                                                                                                                                                                                                                                       | SHUMATT  (P) LINVEL                                                                                                                                                                                                                                                                                                                                                                                                                                                                                                                                                                                                                                                                                                                                                                                                                                                                                                                                                                                                                                                                                                                                                                                                                                                                                                                                                                                                                                                                                                                                                                                                                                                                                                                                                                                                                                                                                                                                                                                                                                                                                                            |
| Name        | Neutral Injector Orifice Plate's Individual<br>Box                                                                                                                                                                                                                                                                                                                                                                                                                                                                                                                                                                                                                                                                                                                                                                                                                                                                                                                                                                                                                                                                                                                                                                                                                                                                                                                                                                                                                                                                                                                                                                                                                                                                                                                                                                                                                                                                                                                                                                                                                                                                            | Orifice Plate's 10pcs Packing Box                                                                                                                                                                                                                                                                                                                                                                                                                                                                                                                                                                                                                                                                                                                                                                                                                                                                                                                                                                                                                                                                                                                                                                                                                                                                                                                                                                                                                                                                                                                                                                                                                                                                                                                                                                                                                                                                                                                                                                                                                                                                                              |
| Description | Prevent damage to the orifice plates during transportation                                                                                                                                                                                                                                                                                                                                                                                                                                                                                                                                                                                                                                                                                                                                                                                                                                                                                                                                                                                                                                                                                                                                                                                                                                                                                                                                                                                                                                                                                                                                                                                                                                                                                                                                                                                                                                                                                                                                                                                                                                                                    | Liwei orifice plate's 10PCS plastic box to prevent damage to the orifice plates during transportation                                                                                                                                                                                                                                                                                                                                                                                                                                                                                                                                                                                                                                                                                                                                                                                                                                                                                                                                                                                                                                                                                                                                                                                                                                                                                                                                                                                                                                                                                                                                                                                                                                                                                                                                                                                                                                                                                                                                                                                                                          |
|             |                                                                                                                                                                                                                                                                                                                                                                                                                                                                                                                                                                                                                                                                                                                                                                                                                                                                                                                                                                                                                                                                                                                                                                                                                                                                                                                                                                                                                                                                                                                                                                                                                                                                                                                                                                                                                                                                                                                                                                                                                                                                                                                               | ti di i spoi tation                                                                                                                                                                                                                                                                                                                                                                                                                                                                                                                                                                                                                                                                                                                                                                                                                                                                                                                                                                                                                                                                                                                                                                                                                                                                                                                                                                                                                                                                                                                                                                                                                                                                                                                                                                                                                                                                                                                                                                                                                                                                                                            |