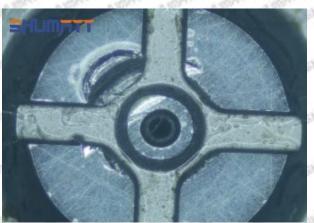

plate when installing it



The wear of the middle oil back-flow hole causes gap between semi ball and orifice plate, and causes the orifice plate to be washed out by high-pressure oil

-

## (3) Highly Damaged



Obvious Wear marks on edge



The misalignment of the semi ball causes damage to the orifice plate when installing it

Mob/WhatsApp: +86 13410541523

Email: <a href="mailto:ruby@shumatt.com">ruby@shumatt.com</a>

© 2022 Shenzhen Shumatt Technology Co., Ltd

Tel: +8675523215133

# SHUMATT

# Shenzhen Shumatt Technology Co., Ltd



The wear of the middle oil back-flow hole causes gap between semi ball and orifice plate, and causes the orifice plate to be washed out by high-pressure oil

/

# (4) More Pictures of Orifice Plate's Damage Details



The misalignment of the semi ball



Marks of the misalignment of the semi ball



The indentation of the misalignment of the semi ball



Washout marks caused by the presence of impurities in the fuel

Mob/WhatsApp: +86 13410541523

Email: ruby@shumatt.com

© 2022 Shenzhen Shumatt Technology Co., Ltd

Tel: +8675523215133





(5) Impact Classification According to The Degree of Damage to The Orifice Plate

| Damage Type                      | Severe Damaged General Damaged                                                                |                                                                                                          | Slight Damaged                                                      |  |
|----------------------------------|---------------------------------------------------------------------------