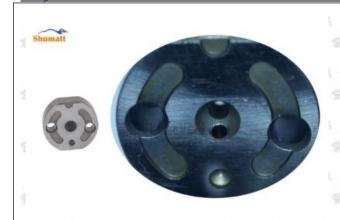

aused by failure to replace consumable parts as specified in the vehicle engine maintenance manual.

#### 1.11.23670-39156 Injector Orifice Plate 07# Manufacturer

Manufacturer: Shenzhen Shumatt Technology Co., Ltd

## 2. 23670-39156 Injector Orifice Plate 07# Technical Support

#### 2.1.23670-39156 Injector Orifice Plate 07# Inspection and Semi Ball Inspection

(1) Magnify 500 times under the microscope to check whether there is indentation on the sealing surface and the oil outlet hole of the orifice plate, check whether there is wear, scratch, damage, rust, depression, semicircle in the center hole of the orifice plate.



Mob/WhatsApp: +86 13410541523 Tel: +8675523215133

Email: <u>ruby@shumatt.com</u> Website: <u>www.shumatt.com</u>

# SHUMATT

# Shenzhen Shumatt Technology Co., Ltd



Orifice plate center deviation inspection



There is indentation on the side, the orifice plate needs to be replaced



There is indentation in the middle oil back-flow hole, the orifice plate needs to be replaced



The middle oil back-flow hole is semicircular, the orifice plate needs to be replaced

Website: www.shumatt.com

⚠ The blockage of the oil back-flow hole will cause small volume of the oil return, and the oil will not be injected.

⚠ When oil back-flow hole becomes larger, it causes the semi ball to be not tightly sealed, which causes the fuel injection pressure cannot be established, then the fuel injector cannot work normally.

⚠ The wear on orifice plate's surface causes gap to the semi ball, which leads to large volume of oil return, in serious cases, the pressure can n