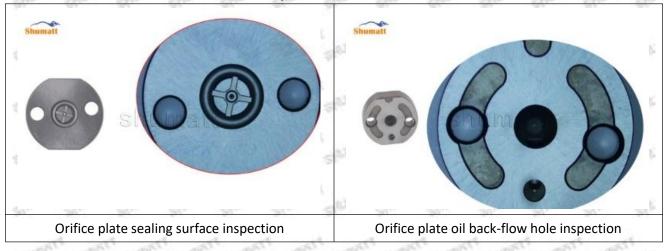

late 07# failure caused by not following the cleaning requirements specified in the vehicle engine maintenance manual.

23670-39156 injector orifice plate 07# failure caused by failure to replace consumable parts as specified in the vehicle engine maintenance manual.

#### 1.11.23670-39156 Injector Orifice Plate 07# Manufacturer

Manufacturer: Shenzhen Shumatt Technology Co., Ltd

## 2. 23670-39156 Injector Orifice Plate 07# Technical Support

#### 2.1.23670-39156 Injector Orifice Plate 07# Inspection and Semi Ball Inspection

(1) Magnify 500 times under the microscope to check whether there is indentation on the sealing surface and the oil outlet hole of the orifice plate, check whether there is wear, scratch, damage, rust, depression, semicircle in the center hole of the orifice plate.



Mob/WhatsApp: +86 13410541523 Tel: +8675523215133

Email: <u>ruby@shumatt.com</u> Website: <u>www.shumatt.com</u>

# SHUMATT

# Shenzhen Shumatt Technology Co., Ltd



Orifice plate center deviation inspection



There is indentation on the side, the orifice plate needs to be replaced



There is indentation in the middle oil back-flow hole, the orifice plate needs to be replaced



The middle oil back-flow hole is semicircular, the orifice plate needs to be replaced

Website: www.shumatt.com

⚠ The blockage of the oil back-flow hole will cause small volume of the oil return, and the oil will not be injected.

⚠ When oil back-flow hole becomes larger, it causes the semi ball to be not tightly sealed, which causes the fuel injection pressure cannot be established, then the fuel injector c