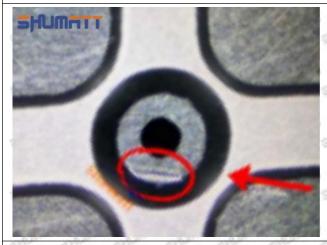

6 Injector Orifice Plate 07# Manufacturer

Manufacturer: Shenzhen Shumatt Technology Co., Ltd

## 2. 23670-39156 Injector Orifice Plate 07# Technical Support

#### 2.1.23670-39156 Injector Orifice Plate 07# Inspection and Semi Ball Inspection

(1) Magnify 500 times under the microscope to check whether there is indentation on the sealing surface and the oil outlet hole of the orifice plate, check whether there is wear, scratch, damage, rust, depression, semicircle in the center hole of the orifice plate.



Mob/WhatsApp: +86 13410541523 Tel: +8675523215133

Email: <u>ruby@shumatt.com</u> Website: <u>www.shumatt.com</u>

# SHUMATT

# Shenzhen Shumatt Technology Co., Ltd



Orifice plate center deviation inspection



There is indentation on the side, the orifice plate needs to be replaced



There is indentation in the middle oil back-flow hole, the orifice plate needs to be replaced



The middle oil back-flow hole is semicircular, the orifice plate needs to be replaced

Website: www.shumatt.com

⚠ The blockage of the oil back-flow hole will cause small volume of the oil return, and the oil will not be injected.

⚠ When oil back-flow hole becomes larger, it causes the semi ball to be not tightly sealed, which causes the fuel injection pressure cannot be established, then the fuel injector cannot work normally.

⚠ The wear on orifice plate's surface causes gap to the semi ball, which leads to large volume of oil return, in serious cases, the pressure can not be built up and nozzle will spray oil directly.

The blockage of the oil inlet hole (side hole) will cause small amoun