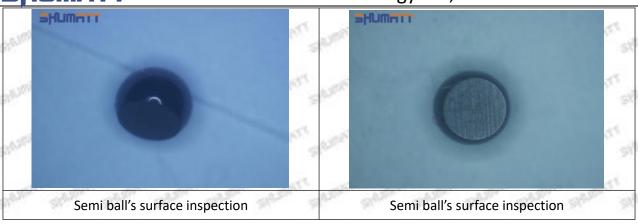

the semi ball to be not tightly sealed, which causes the fuel injection pressure cannot be established, then the fuel injector cannot work normally.

⚠ The wear on orifice plate's surface causes gap to the semi ball, which leads to large volume of oil return, in serious cases, the pressure can not be built up and nozzle will spray oil directly.

The blockage of the oil inlet hole (side hole) will cause small amount of oil return, the blockage of oil inlet side hole will cause the injector cannot build a pressure chamber, as a result, the injector cannot work normally.

(2) Magnified 500 times under the microscope, check the plane position of the semi ball, if there is any scratch, it is recommended to replace it.

Mob/WhatsApp: +86 13410541523 Tel: +8675523215133

Email: ruby@shumatt.com



# 2.2.23670-39156 Injector Orifice Plate 07# Level of Damage Inspection

# (1) Slight Damaged



Mob/WhatsApp: +86 13410541523 Tel: +8675523215133

Email: ruby@shumatt.com

© 2022 Shenzhen Shumatt Technology Co., Ltd

# (2) Moderate Damaged



Wear marks on edge



The misalignment of the semi ball causes damage to the orifice plate when installing it



The wear of the middle oil back-flow hole causes gap between semi ball and orifice plate, and causes the orifice plate to be washed out by high-pressure oil

-

## (3) Highly Damaged



Obvious Wear marks on edge



The misalignment of the semi ball causes damage to the orifice plate when installing it

Mob/WhatsApp: +86 13410541523

Email: <a href="mailto:ruby@shumatt.com">ruby@shumatt.com</a>

© 2022 Shenzhen Shumatt Technology Co., Lt