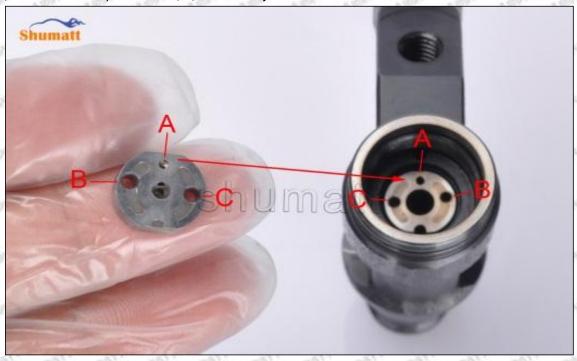

Mob/WhatsApp: +86 13410541523 Tel: +8675523215133

Email: ruby@shumatt.com Website: www.shumatt.com

Pic No.1

A Notice: When using the electronic vernier caliper, be sure to return on zero port, otherwise there will be a large error in the measurement results!

## (2) Electronic Digital Display Micrometer

1. Preparation: Clean all surfaces of the caliper with a dry soft cloth, please make sure there is a battery in the caliper before using it;

#### 2. Use of ON/OFF ZERO function key:

In the "off "state, short press the ON/OFF ZERO function key to start up, the micrometer is in the metric reading (shown on the right of the display "mm") mode and display the set value. If there is no set value, the initial value is displayed as "0".