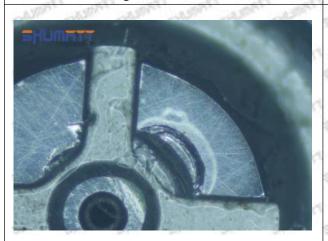

### (1) 23670-39186 Injector Orifice Plate 07# Testing

All 23670-39186 injector orifice plate 07# parts are subjected to A-hole flow test, Z-hole flow test, precision test, high temperature test, low temperature test, pressure test, leakage test, durability test, and various working condition tests.

#### (2) 23670-39186 Injector Orifice Plate 07# Inspection

The factory inspection of 23670-39186 injector orifice plate 07# is undergone three inspections - full inspection, random inspection, and batch inspection. Different brands of test benches are used to test 23670-39186 injector orifice plate 07# for a total of no less than three times for factory inspection, and 23670-39186 injector orifice plate 07# installation testing environment are progressed in dust-free workshop.