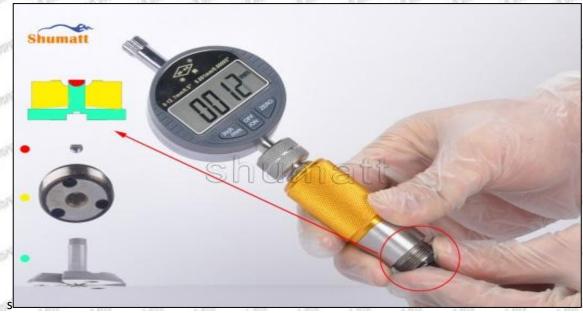

### (1) Electronic Vernier Caliper

#### Technical Parameters

1. Made of stainless steel.

2. Resolution: 0.01mm/0.001.

3. Can set on zero at any location.