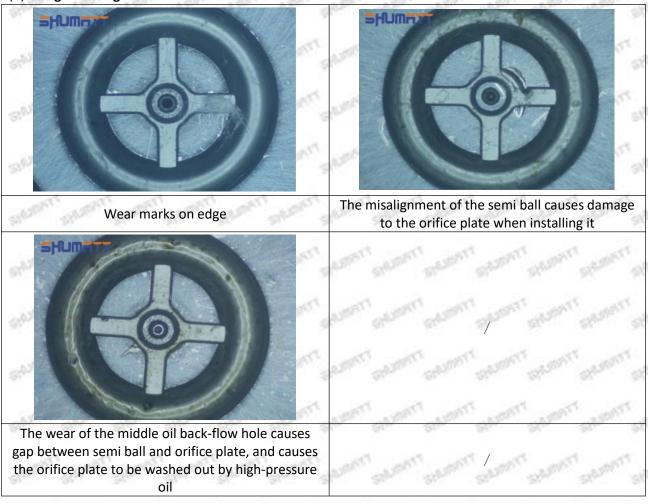

# 23670-39186 Injector Orifice Plate 07# Technical File

SKU1 G1Z11000000007

SKU2 G1L320000007DZ

SKU3 G1L32950400700

SKU4 G1N12950400700

SKU5 G1Z172950400700