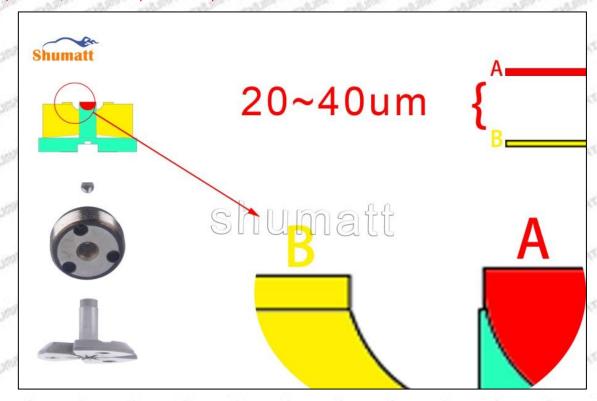

#### 1.2. 23670-39186 Injector Orifice Plate 07# Common Part Number

### (2) 23670-39186 Injector Orifice Plate 07# Part Number Common Writing

07#, 7#, 07, 7, 295040-6120, 2950406120, 2950406120