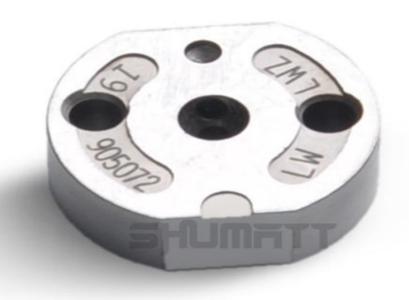

### (2) 23670-39186 Injector Orifice Plate 07# Part Number Common Writing

07#, 7#, 07, 7, 295040-6120, 2950406120, 2950406120

# 1.3. 23670-39186 Injector Orifice Plate 07# Specifications and Dimensions

Injector Orifice Plate's Size: 2cm\*2 cm \*1 cm
Injector Orifice Plate's Box Size: 7cm \*7 cm \*2 cm
Injector Orifice Plate's Package Size: 8 cm \* 8cm