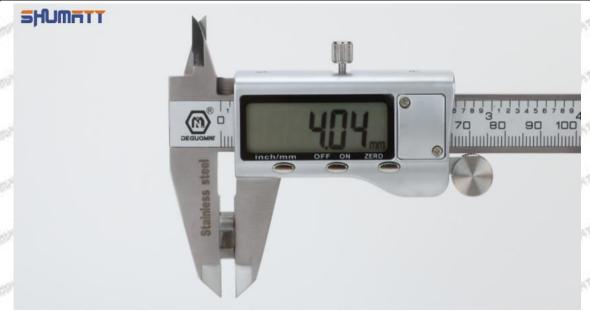

### (2) 23670-39186 Injector Orifice Plate 07# Customized Items

| No.         | The state of the s | 2                                                                                                     |
|-------------|--------------------------------------------------------------------------------------------------------------------------------------------------------------------------------------------------------------------------------------------------------------------------------------------------------------------------------------------------------------------------------------------------------------------------------------------------------------------------------------------------------------------------------------------------------------------------------------------------------------------------------------------------------------------------------------------------------------------------------------------------------------------------------------------------------------------------------------------------------------------------------------------------------------------------------------------------------------------------------------------------------------------------------------------------------------------------------------------------------------------------------------------------------------------------------------------------------------------------------------------------------------------------------------------------------------------------------------------------------------------------------------------------------------------------------------------------------------------------------------------------------------------------------------------------------------------------------------------------------------------------------------------------------------------------------------------------------------------------------------------------------------------------------------------------------------------------------------------------------------------------------------------------------------------------------------------------------------------------------------------------------------------------------------------------------------------------------------------------------------------------------|-------------------------------------------------------------------------------------------------------|
| Image       | SHUMATT OF THE STATE OF THE STA | SHUMATT A                                                                                             |
| Name        | Injector Orifice Plate's Front Lettering                                                                                                                                                                                                                                                                                                                                                                                                                                                                                                                                                                                                                                                                                                                                                                                                                                                                                                                                                                                                                                                                                                                                                                                                                                                                                                                                                                                                                                                                                                                                                                                                                                                                                                                                                                                                                                                                                                                                                                                                                                                                                       | Injector Orifice Plate's Side Lettering                                                               |
| Description | Orifice plate part number: 07#                                                                                                                                                                                                                                                                                                                                                                                                                                                                                                                                                                                                                                                                                                                                                                                                                                                                                                                                                                                                                                                                                                                                                                                                                                                                                                                                                                                                                                                                                                                                                                                                                                                                                                                                                                                                                                                                                                                                                                                                                                                                                                 | Signa Signa Signa   Signa Signa Sign                                                                  |
| No.         | 3                                                                                                                                                                                                                                                                                                                                                                                                                                                                                                                                                                                                                                                                                                                                                                                                                                                                                                                                                                                                                                                                                                                                                                                                                                                                                                                                                                                                                                                                                                                                                                                                                                                                                                                                                                                                                                                                                                                                                                                                                                                                                                                              | 4                                                                                                     |
| Image       | 0-25mm<br>0.001mm                                                                                                                                                                                                                                                                                                                                                                                                                                                                                                                                                                                                                                                                                                                                                                                                                                                                                                                                                                                                                                                                                                                                                                                                                                                                                                                                                                                                                                                                                                                                                                                                                                                                                                                                                                                                                                                                                                                                                                                                                                                                                                              | SHUMATT                                                                                               |
| Name        | Injector Orifice Plate's Thickness                                                                                                                                                                                                                                                                                                                                                                                                                                                                                                                                                                                                                                                                                                                                                                                                                                                                                                                                                                                                                                                                                                                                                                                                                                                                                                                                                                                                                                                                                                                                                                                                                                                                                                                                                                                                                                                                                                                                                                                                                                                                                             | 9-Grid Plastic Box                                                                                    |
| Description | Injector orifice plate's thickness range:<br>4.02mm∽4.108mm.                                                                                                                                                                                                                                                                                                                                                                                                                                                                                                                                                                                                                                                                                                                                                                                                                                                                                                                                                                                                                                                                                                                                                                                                                                                                                                                                                                                                                                                                                                                                                                                                                                                                                                                                                                                                                                                                                                                                                                                                                                                                   | Prevent damage to the orifice plates during transportation                                            |
| No.         | FIT SHITT SHITT                                                                                                                                                                                                                                                                                                                                                                                                                                                                                                                                                                                                                                                                                                                                                                                                                                                                                                                                                                                                                                                                                                                                                                                                                                                                                                                                                                                                                                                                                                                                                                                                                                                                                                                                                                                                                                                                                                                                                                                                                                                                                                                | 6                                                                                                     |
| Image       | SHUMATT                                                                                                                                                                                                                                                                                                                                                                                                                                                                                                                                                                                                                                                                                                                                                                                                                                                                                                                                                                                                                                                                                                                                                                                                                                                                                                                                                                                                                                                                                                                                                                                                                                                                                                                                                                                                                                                                                                                                                                                                                                                                                                                        | SHUMATT                                                                                               |
| Name        | Neutral Injector Orifice Plate's Individual<br>Box                                                                                                                                                                                                                                                                                                                                                                                                                                                                                                                                                                                                                                                                                                                                                                                                                                                                                                                                                                                                                                                                                                                                                                                                                                                                                                                                                                                                                                                                                                                                                                                                                                                                                                                                                                                                                                                                                                                                                                                                                                                                             | Orifice Plate's 10pcs Packing Box                                                                     |
| Description | Prevent damage to the orifice plates during transportation                                                                                                                                                                                                                                                                                                                                                                                                                                                                                                                                                                                                                                                                                                                                                                                                                                                                                                                                                                                                                                                                                                                                                                                                                                                                                                                                                                                                                                                                                                                                                                                                                                                                                                                                                                                                                                                                                                                                                                                                                                                                     | Liwei orifice plate's 10PCS plastic box to prevent damage to the orifice plates during transportation |
| No.         | 7                                                                                                                                                                                                                                                                                                                                                                                                                                                                                                                                                                                                                                                                                                                                                                                                                                                                                                                                                                                                                                                                                                                                                                                                                                                                                                                                                                                                                                                                                                                                                                                                                                                                                                                                                                                                                                                                                                                                                                                                                                                                                                                              | 8                                                                                                     |