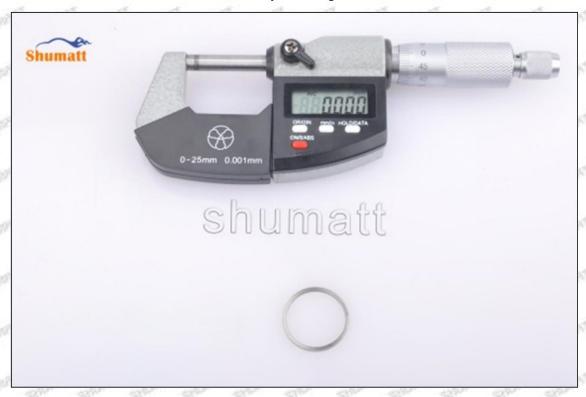

### (2) 23670-39186 Injector Orifice Plate 07# Customized Items

| No.         | The state of the s | 2                                                                                                     |
|-------------|--------------------------------------------------------------------------------------------------------------------------------------------------------------------------------------------------------------------------------------------------------------------------------------------------------------------------------------------------------------------------------------------------------------------------------------------------------------------------------------------------------------------------------------------------------------------------------------------------------------------------------------------------------------------------------------------------------------------------------------------------------------------------------------------------------------------------------------------------------------------------------------------------------------------------------------------------------------------------------------------------------------------------------------------------------------------------------------------------------------------------------------------------------------------------------------------------------------------------------------------------------------------------------------------------------------------------------------------------------------------------------------------------------------------------------------------------------------------------------------------------------------------------------------------------------------------------------------------------------------------------------------------------------------------------------------------------------------------------------------------------------------------------------------------------------------------------------------------------------------------------------------------------------------------------------------------------------------------------------------------------------------------------------------------------------------------------------------------------------------------------------|-------------------------------------------------------------------------------------------------------|
| Image       | SHUMATT OF THE STATE OF THE STA | SHUMATT A                                                                                             |
| Name        | Injector Orifice Plate's Front Lettering                                                                                                                                                                                                                                                                                                                                                                                                                                                                                                                                                                                                                                                                                                                                                                                                                                                                                                                                                                                                                                                                                                                                                                                                                                                                                                                                                                                                                                                                                                                                                                                                                                                                                                                                                                                                                                                                                                                                                                                                                                                                                       | Injector Orifice Plate's Side Lettering                                                               |
| Description | Orifice plate part number: 07#                                                                                                                                                                                                                                                                                                                                                                                                                                                                                                                                                                                                                                                                                                                                                                                                                                                                                                                                                                                                                                                                                                                                                                                                                                                                                                                                                                                                                                                                                                                                                                                                                                                                                                                                                                                                                                                                                                                                                                                                                                                                                                 | Signa Signa Signa   Signa Signa Sign                                                                  |
| No.         | 3                                                                                                                                                                                                                                                                                                                                                                                                                                                                                                                                                                                                                                                                                                                                                                                                                                                                                                                                                                                                                                                                                                                                                                                                                                                                                                                                                                                                                                                                                                                                                                                                                                                                                                                                                                                                                                                                                                                                                                                                                                                                                                                              | 4                                                                                                     |
| Image       | 0-25mm<br>0.001mm                                                                                                                                                                                                                                                                                                                                                                                                                                                                                                                                                                                                                                                                                                                                                                                                                                                                                                                                                                                                                                                                                                                                                                                                                                                                                                                                                                                                                                                                                                                                                                                                                                                                                                                                                                                                                                                                                                                                                                                                                                                                                                              | SHUMATT                                                                                               |
| Name        | Injector Orifice Plate's Thickness                                                                                                                                                                                                                                                                                                                                                                                                                                                                                                                                                                                                                                                                                                                                                                                                                                                                                                                                                                                                                                                                                                                                                                                                                                                                                                                                                                                                                                                                                                                                                                                                                                                                                                                                                                                                                                                                                                                                                                                                                                                                                             | 9-Grid Plastic Box                                                                                    |
| Description | Injector orifice plate's thickness range:<br>4.02mm∽4.108mm.                                                                                                                                                                                                                                                                                                                                                                                                                                                                                                                                                                                                                                                                                                                                                                                                                                                                                                                                                                                                                                                                                                                                                                                                                                                                                                                                                                                                                                                                                                                                                                                                                                                                                                                                                                                                                                                                                                                                                                                                                                                                   | Prevent damage to the orifice plates during transportation                                            |
| No.         | FIT SHITT SHITT                                                                                                                                                                                                                                                                                                                                                                                                                                                                                                                                                                                                                                                                                                                                                                                                                                                                                                                                                                                                                                                                                                                                                                                                                                                                                                                                                                                                                                                                                                                                                                                                                                                                                                                                                                                                                                                                                                                                                                                                                                                                                                                | 6                                                                                                     |
| Image       | SHUMATT                                                                                                                                                                                                                                                                                                                                                                                                                                                                                                                                                                                                                                                                                                                                                                                                                                                                                                                                                                                                                                                                                                                                                                                                                                                                                                                                                                                                                                                                                                                                                                                                                                                                                                                                                                                                                                                                                                                                                                                                                                                                                                                        | SHUMATT                                                                                               |
| Name        | Neutral Injector Orifice Plate's Individual<br>Box                                                                                                                                                                                                                                                                                                                                                                                                                                                                                                                                                                                                                                                                                                                                                                                                                                                                                                                                                                                                                                                                                                                                                                                                                                                                                                                                                                                                                                                                                                                                                                                                                                                                                                                                                                                                                                                                                                                                                                                                                                                                             | Orifice Plate's 10pcs Packing Box                                                                     |
| Description | Prevent damage to the orifice plates during transportation                                                                                                                                                                                                                                                                                                                                                                                                                                                                                                                                                                                                                                                                                                                                                                                                                                                                                                                                                                                                                                                                                                                                                                                                                                                                                                                                                                                                                                                                                                                                                                                                                                                                                                                                                                                                                                                                                                                                                                                                                                                                     | Liwei orifice plate's 10PCS plastic box to prevent damage to the orifice plates during transportation |
| No.         | 7                                                                                                                                                                                                                                                                                                                                                                                                                                                                                                                                                                                                                                                                                                                                                                                                                                                                                                                                                                                                                                                                                                                                                                                                                                                                                                                                                                                                                                                                                                                                                                                                                                                                                                                                                                                                                                                                                                                                                                                                                                                                                                                              | 8                                                                                                     |