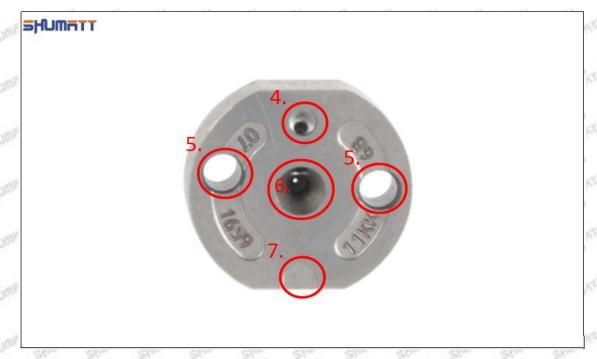

### (2) 23670-39186 Injector Orifice Plate 07# Part Number Common Writing

07#, 7#, 07, 7, 295040-6120, 2950406120, 2950406120