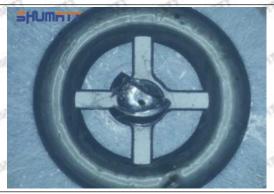

ious cases, the pressure can not be built up and nozzle will spray oil directly.

The blockage of the oil inlet hole (side hole) will cause small amount of oil return, the blockage of oil inlet side hole will cause the injector cannot build a pressure chamber, as a result, the injector cannot work normally.

(2) Magnified 500 times under the microscope, check the plane position of the semi ball, if there is any scratch, it is recommended to replace it.

Mob/WhatsApp: +86 13410541523 Tel: +8675523215133

Email: ruby@shumatt.com



# 2.2.23670-39186 Injector Orifice Plate 07# Level of Damage Inspection

# (1) Slight Damaged



Mob/WhatsApp: +86 13410541523 Tel: +8675523215133

Email: ruby@shumatt.com

© 2022 Shenzhen Shumatt Technology Co., Ltd

# (2) Moderate Damaged



Wear marks on edge



The misalignment of the semi ball causes damage to the orifice plate when installing it



The wear of the middle oil back-flow hole causes gap between semi ball and orifice plate, and causes the orifice plate to be washed out by high-pressure oil

-

### (3) Highly Damaged



Obvious Wear marks on edge



The misalignment of the semi ball causes damage to the orifice plate when installing it

Mob/WhatsApp: +86 13410541523

Email: <a href="mailto:ruby@shumatt.com">ruby@shumatt.com</a>

© 2022 Shenzhen Shumatt Technology Co., Ltd

Tel: +8675523215133

# SHUMATT

# Shenzhen Shumatt Technology Co., Ltd



The wear of the middle oil back-flow hole causes gap between semi ball and orifice plate, and causes the orifice plate to be washed out by high-pressure oil

/

# (4) More Pictures of Orif