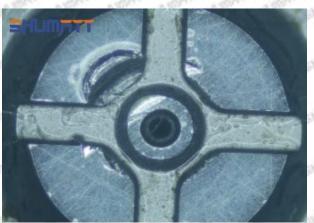

### (1) 23670-39186 Injector Orifice Plate 07# Testing

All 23670-39186 injector orifice plate 07# parts are subjected to A-hole flow test, Z-hole flow test, precision test, high temperature test, low temperature test, pressure test, leakage test, durability test, and various working condition tests.

#### (2) 23670-39186 Injector Orifice Plate 07# Inspection

The factory inspection of 23670-39186 injector orifice plate 07# is undergone three inspections - full inspection, random inspection, and batch inspection. Different brands of test benches are used to test 23670-39186 injector orifice plate 07# for a total of no less than three times for factory inspection, and 23670-39186 injector orifice plate 07# installation testing environment are progressed in dust-free workshop.