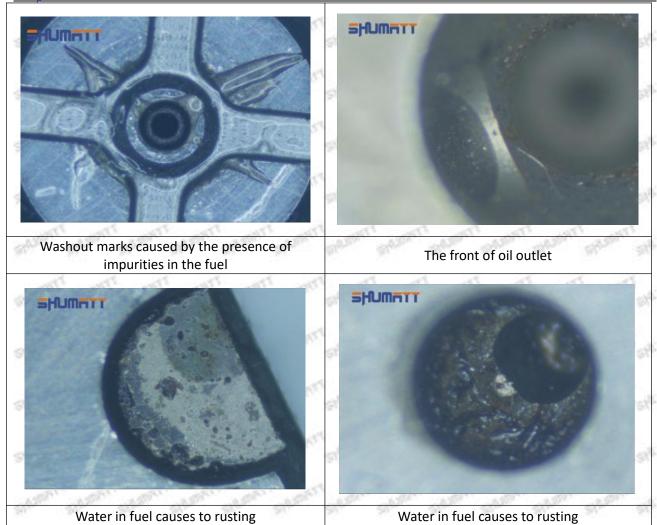

to the orifice plate when installing it

Mob/WhatsApp: +86 13410541523

Email: <a href="mailto:ruby@shumatt.com">ruby@shumatt.com</a>

© 2022 Shenzhen Shumatt Technology Co., Ltd

Tel: +8675523215133

# SHUMATT

# Shenzhen Shumatt Technology Co., Ltd



The wear of the middle oil back-flow hole causes gap between semi ball and orifice plate, and causes the orifice plate to be washed out by high-pressure oil

/

# (4) More Pictures of Orifice Plate's Damage Details



The misalignment of the semi ball



Marks of the misalignment of the semi ball



The indentation of the misalignment of the semi ball



Washout marks caused by the presence of impurities in the fuel

Mob/WhatsApp: +86 13410541523

Email: ruby@shumatt.com

© 2022 Shenzhen Shumatt Technology Co., Ltd

Tel: +8675523215133





(5) Impact Classification According to The Degree of Damage to The Orifice Plate

| Damage Type                      | Severe Damaged                                                                                | Severe Damaged General Damaged                                                                           |                                                                       |
|----------------------------------|-----------------------------------------------------------------------------------------------|----------------------------------------------------------------------------------------------------------|-----------------------------------------------------------------------|
| Classification                   | Α