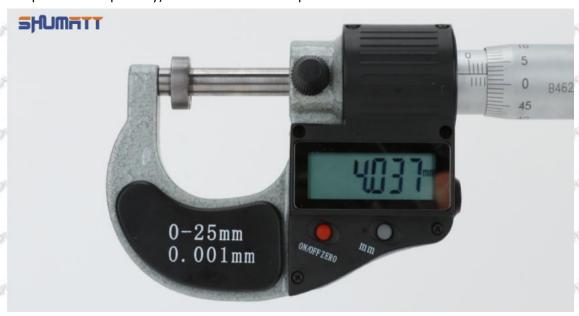

### (2) 23670-39186 Injector Orifice Plate 07# Customized Items

| No.         | The state of the s | 2                                                                                                     |
|-------------|--------------------------------------------------------------------------------------------------------------------------------------------------------------------------------------------------------------------------------------------------------------------------------------------------------------------------------------------------------------------------------------------------------------------------------------------------------------------------------------------------------------------------------------------------------------------------------------------------------------------------------------------------------------------------------------------------------------------------------------------------------------------------------------------------------------------------------------------------------------------------------------------------------------------------------------------------------------------------------------------------------------------------------------------------------------------------------------------------------------------------------------------------------------------------------------------------------------------------------------------------------------------------------------------------------------------------------------------------------------------------------------------------------------------------------------------------------------------------------------------------------------------------------------------------------------------------------------------------------------------------------------------------------------------------------------------------------------------------------------------------------------------------------------------------------------------------------------------------------------------------------------------------------------------------------------------------------------------------------------------------------------------------------------------------------------------------------------------------------------------------------|-------------------------------------------------------------------------------------------------------|
| Image       | SHUMATT OF THE STATE OF THE STA | SHUMATT A                                                                                             |
| Name        | Injector Orifice Plate's Front Lettering                                                                                                                                                                                                                                                                                                                                                                                                                                                                                                                                                                                                                                                                                                                                                                                                                                                                                                                                                                                                                                                                                                                                                                                                                                                                                                                                                                                                                                                                                                                                                                                                                                                                                                                                                                                                                                                                                                                                                                                                                                                                                       | Injector Orifice Plate's Side Lettering                                                               |
| Description | Orifice plate part number: 07#                                                                                                                                                                                                                                                                                                                                                                                                                                                                                                                                                                                                                                                                                                                                                                                                                                                                                                                                                                                                                                                                                                                                                                                                                                                                                                                                                                                                                                                                                                                                                                                                                                                                                                                                                                                                                                                                                                                                                                                                                                                                                                 | Signa Signa Signa   Signa Signa Sign                                                                  |
| No.         | 3                                                                                                                                                                                                                                                                                                                                                                                                                                                                                                                                                                                                                                                                                                                                                                                                                                                                                                                                                                                                                                                                                                                                                                                                                                                                                                                                                                                                                                                                                                                                                                                                                                                                                                                                                                                                                                                                                                                                                                                                                                                                                                                              | 4                                                                                                     |
| Image       | 0-25mm<br>0.001mm                                                                                                                                                                                                                                                                                                                                                                                                                                                                                                                                                                                                                                                                                                                                                                                                                                                                                                                                                                                                                                                                                                                                                                                                                                                                                                                                                                                                                                                                                                                                                                                                                                                                                                                                                                                                                                                                                                                                                                                                                                                                                                              | SHUMATT                                                                                               |
| Name        | Injector Orifice Plate's Thickness                                                                                                                                                                                                                                                                                                                                                                                                                                                                                                                                                                                                                                                                                                                                                                                                                                                                                                                                                                                                                                                                                                                                                                                                                                                                                                                                                                                                                                                                                                                                                                                                                                                                                                                                                                                                                                                                                                                                                                                                                                                                                             | 9-Grid Plastic Box                                                                                    |
| Description | Injector orifice plate's thickness range:<br>4.02mm∽4.108mm.                                                                                                                                                                                                                                                                                                                                                                                                                                                                                                                                                                                                                                                                                                                                                                                                                                                                                                                                                                                                                                                                                                                                                                                                                                                                                                                                                                                                                                                                                                                                                                                                                                                                                                                                                                                                                                                                                                                                                                                                                                                                   | Prevent damage to the orifice plates during transportation                                            |
| No.         | FIT SHITT SHITT                                                                                                                                                                                                                                                                                                                                                                                                                                                                                                                                                                                                                                                                                                                                                                                                                                                                                                                                                                                                                                                                                                                                                                                                                                                                                                                                                                                                                                                                                                                                                                                                                                                                                                                                                                                                                                                                                                                                                                                                                                                                                                                | 6                                                                                                     |
| Image       | SHUMATT                                                                                                                                                                                                                                                                                                                                                                                                                                                                                                                                                                                                                                                                                                                                                                                                                                                                                                                                                                                                                                                                                                                                                                                                                                                                                                                                                                                                                                                                                                                                                                                                                                                                                                                                                                                                                                                                                                                                                                                                                                                                                                                        | SHUMATT                                                                                               |
| Name        | Neutral Injector Orifice Plate's Individual<br>Box                                                                                                                                                                                                                                                                                                                                                                                                                                                                                                                                                                                                                                                                                                                                                                                                                                                                                                                                                                                                                                                                                                                                                                                                                                                                                                                                                                                                                                                                                                                                                                                                                                                                                                                                                                                                                                                                                                                                                                                                                                                                             | Orifice Plate's 10pcs Packing Box                                                                     |
| Description | Prevent damage to the orifice plates during transportation                                                                                                                                                                                                                                                                                                                                                                                                                                                                                                                                                                                                                                                                                                                                                                                                                                                                                                                                                                                                                                                                                                                                                                                                                                                                                                                                                                                                                                                                                                                                                                                                                                                                                                                                                                                                                                                                                                                                                                                                                                                                     | Liwei orifice plate's 10PCS plastic box to prevent damage to the orifice plates during transportation |
| No.         | 7                                                                                                                                                                                                                                                                                                                                                                                                                                                                                                                                                                                                                                                                                                                                                                                                                                                                                                                                                                                                                                                                                                                                                                                                                                                                                                                                                                                                                                                                                                                                                                                                                                                                                                                                                                                                                                                                                                                                                                                                                                                                                                                              | 8                                                                                                     |