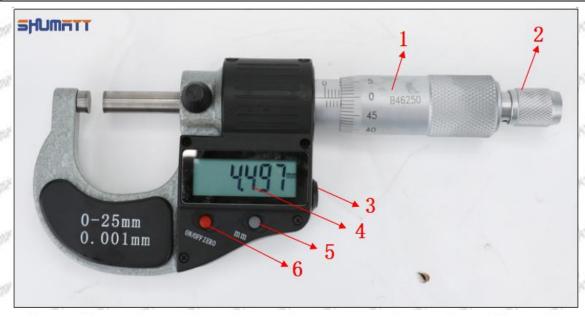

▲ Minors are forbidden to use 23670-39186 injector orifice plate 07# and orifice plate's box to avoid personal injury.

▲ The orifice plate's plastic box is recyclable and can be reused.

▲ VCI anti-rust bag is non-degradable, please dispose them properly after using.