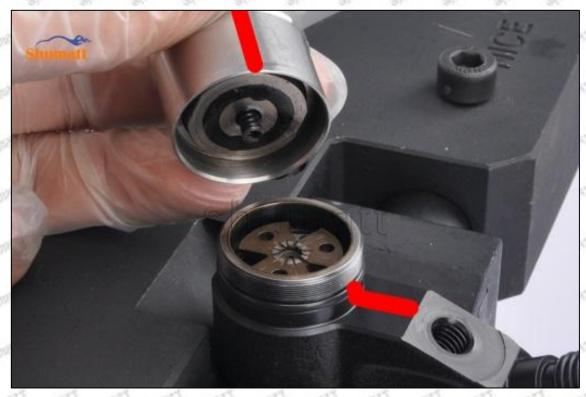

### (1) 23670-39186 Injector Orifice Plate 07# Testing

All 23670-39186 injector orifice plate 07# parts are subjected to A-hole flow test, Z-hole flow test, precision test, high temperature test, low temperature test, pressure test, leakage test, durability test, and various working condition tests.

#### (2) 23670-39186 Injector Orifice Plate 07# Inspection

The factory inspection of 23670-39186 injector orifice plate 07# is undergone three inspections - full inspection, random inspection, and batch inspection. Different brands of test benches are used to test 23670-39186 injector orifice plate 07# for a total of no less than three times for factory inspection, and 23670-39186 injector orifice plate 07# installation testing environment are progressed in dust-free workshop.