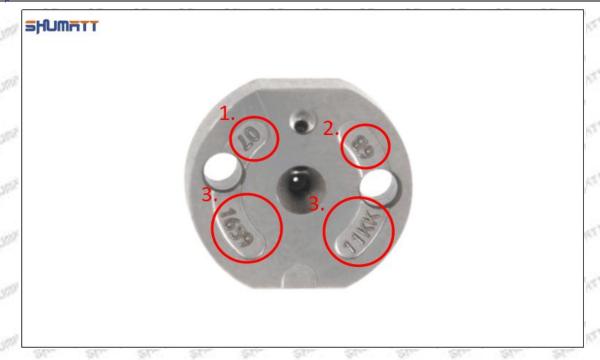

### (2) 23670-39186 Injector Orifice Plate 07# Part Number Common Writing

07#, 7#, 07, 7, 295040-6120, 2950406120, 2950406120