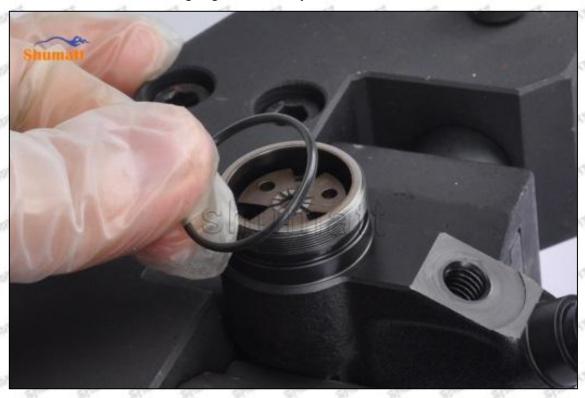

### (1) 23670-39186 Injector Orifice Plate 07# Testing

All 23670-39186 injector orifice plate 07# parts are subjected to A-hole flow test, Z-hole flow test, precision test, high temperature test, low temperature test, pressure test, leakage test, durability test, and various working condition tests.

#### (2) 23670-39186 Injector Orifice Plate 07# Inspection

The factory inspection of 23670-39186 injector orifice plate 07# is undergone three inspections - full inspection, random inspection, and batch inspection. Different brands of test benches are used to test 23670-39186 injector orifice plate 07# for a total of no less than three times for factory inspection, and 23670-39186 injector orifice plate 07# installation testing environment are progressed in dust-free workshop.