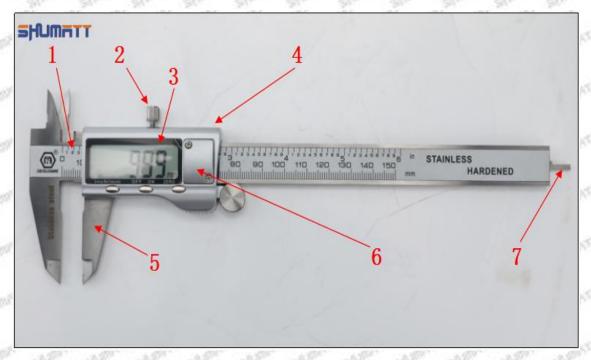

▲ Minors are forbidden to use 23670-39186 injector orifice plate 07# and orifice plate's box to avoid personal injury.

▲ The orifice plate's plastic box is recyclable and can be reused.

▲ VCI anti-rust bag is non-degradable, please dispose them properly after using.