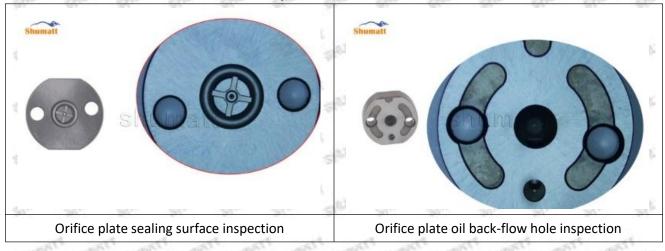

### (1) 23670-39186 Injector Orifice Plate 07# Testing

All 23670-39186 injector orifice plate 07# parts are subjected to A-hole flow test, Z-hole flow test, precision test, high temperature test, low temperature test, pressure test, leakage test, durability test, and various working condition tests.

#### (2) 23670-39186 Injector Orifice Plate 07# Inspection

The factory inspection of 23670-39186 injector orifice plate 07# is undergone three inspections - full inspection, random inspection, and batch inspection. Different brands of test benches are used to test 23670-39186 injector orifice plate 07# for a total of no less than three times for factory inspection, and 23670-39186 injector orifice plate 07# installation testing environment are progressed in dust-free workshop.