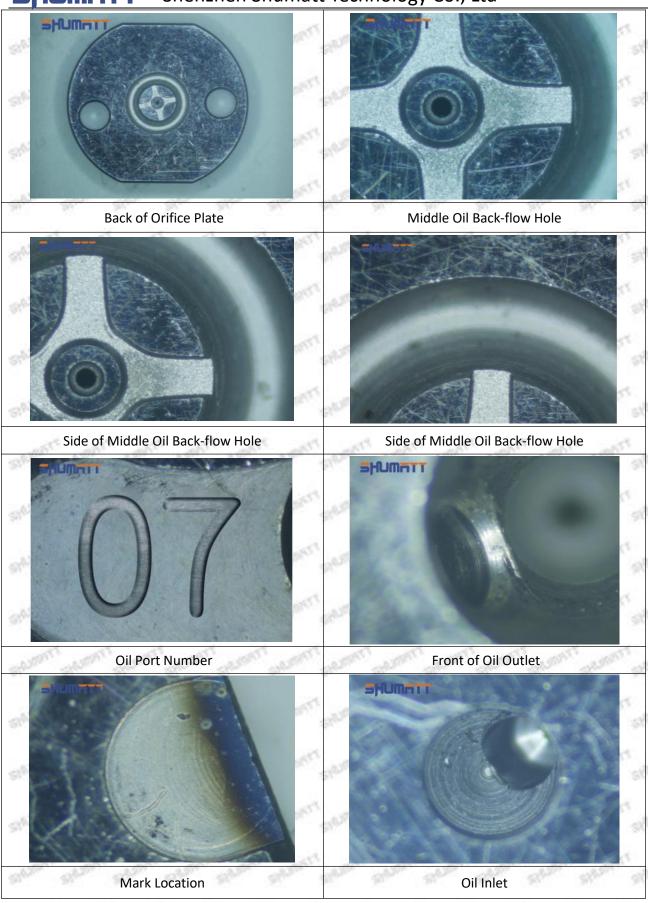

| No.         | THE THE PERSON SHEETS SHEETS                                                                      | 2                                                                                                                                                                                                                                                                                                                                                                                                                                                                                                                                                                                                                                                                                                                                                                                                                                                                                                                                                                                                                                                                                                                                                                                                                                                                                                                                                                                                                                                                                                                                                                                                                                                                                                                                                                                                                                                                                                                                                                                                                                                                                                                              |
|-------------|---------------------------------------------------------------------------------------------------|--------------------------------------------------------------------------------------------------------------------------------------------------------------------------------------------------------------------------------------------------------------------------------------------------------------------------------------------------------------------------------------------------------------------------------------------------------------------------------------------------------------------------------------------------------------------------------------------------------------------------------------------------------------------------------------------------------------------------------------------------------------------------------------------------------------------------------------------------------------------------------------------------------------------------------------------------------------------------------------------------------------------------------------------------------------------------------------------------------------------------------------------------------------------------------------------------------------------------------------------------------------------------------------------------------------------------------------------------------------------------------------------------------------------------------------------------------------------------------------------------------------------------------------------------------------------------------------------------------------------------------------------------------------------------------------------------------------------------------------------------------------------------------------------------------------------------------------------------------------------------------------------------------------------------------------------------------------------------------------------------------------------------------------------------------------------------------------------------------------------------------|
| Image       | SHUMATT                                                                                           | SHUMATT CONTRACTOR OF THE PARTY |
| Name        | Injector Orifice Plate                                                                            | 9-Grid Box                                                                                                                                                                                                                                                                                                                                                                                                                                                                                                                                                                                                                                                                                                                                                                                                                                                                                                                                                                                                                                                                                                                                                                                                                                                                                                                                                                                                                                                                                                                                                                                                                                                                                                                                                                                                                                                                                                                                                                                                                                                                                                                     |
| Description | Orifice plate part number: 07#                                                                    | 9-grid plastic box to prevent damage to the orifice plates during transportation. (10pcs or 12pcs packing box is optional)                                                                                                                                                                                                                                                                                                                                                                                                                                                                                                                                                                                                                                                                                                                                                                                                                                                                                                                                                                                                                                                                                                                                                                                                                                                                                                                                                                                                                                                                                                                                                                                                                                                                                                                                                                                                                                                                                                                                                                                                     |
| No.         | 3                                                                                                 | of out out 4 are out out                                                                                                                                                                                                                                                                                                                                                                                                                                                                                                                                                                                                                                                                                                                                                                                                                                                                                                                                                                                                                                                                                                                                                                                                                                                                                                                                                                                                                                                                                                                                                                                                                                                                                                                                                                                                                                                                                                                                                                                                                                                                                                       |
| Image       | SHUMATT                                                                                           | SHUMATT                                                                                                                                                                                                                                                                                                                                                                                                                                                                                                                                                                                                                                                                                                                                                                                                                                                                                                                                                                                                                                                                                                                                                                                                                                                                                                                                                                                                                                                                                                                                                                                                                                                                                                                                                                                                                                                                                                                                                                                                                                                                                                                        |
| Name        | Injector Orifice Plate's Individual Box                                                           | Neutral VCI Anti - Rust Bag                                                                                                                                                                                                                                                                                                                                                                                                                                                                                                                                                                                                                                                                                                                                                                                                                                                                                                                                                                                                                                                                                                                                                                                                                                                                                                                                                                                                                                                                                                                                                                                                                                                                                                                                                                                                                                                                                                                                                                                                                                                                                                    |
| Description | To prevent damage to the orifice plates during transportation. (liwei individual box is optional) | To prevent the orifice plates from rusting.                                                                                                                                                                                                                                                                                                                                                                                                                                                                                                                                                                                                                                                                                                                                                                                                                                                                                                                                                                                                                                                                                                                                                                                                                                                                                                                                                                                                                                                                                                                                                                                                                                                                                                                                                                                                                                                                                                                                                                                                                                                                                    |