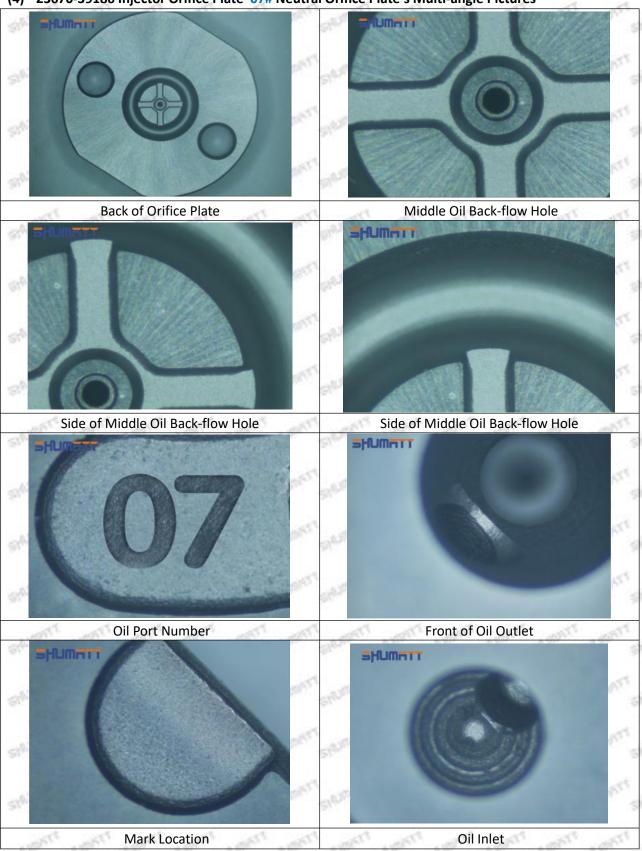

| No.         | THE THE PERSON SHEETS SHEETS                                                                      | 2                                                                                                                                                                                                                                                                                                                                                                                                                                                                                                                                                                                                                                                                                                                                                                                                                                                                                                                                                                                                                                                                                                                                                                                                                                                                                                                                                                                                                                                                                                                                                                                                                                                                                                                                                                                                                                                                                                                                                                                                                                                                                                                              |
|-------------|---------------------------------------------------------------------------------------------------|--------------------------------------------------------------------------------------------------------------------------------------------------------------------------------------------------------------------------------------------------------------------------------------------------------------------------------------------------------------------------------------------------------------------------------------------------------------------------------------------------------------------------------------------------------------------------------------------------------------------------------------------------------------------------------------------------------------------------------------------------------------------------------------------------------------------------------------------------------------------------------------------------------------------------------------------------------------------------------------------------------------------------------------------------------------------------------------------------------------------------------------------------------------------------------------------------------------------------------------------------------------------------------------------------------------------------------------------------------------------------------------------------------------------------------------------------------------------------------------------------------------------------------------------------------------------------------------------------------------------------------------------------------------------------------------------------------------------------------------------------------------------------------------------------------------------------------------------------------------------------------------------------------------------------------------------------------------------------------------------------------------------------------------------------------------------------------------------------------------------------------|
| Image       | SHUMATT                                                                                           | SHUMATT CONTRACTOR OF THE PARTY |
| Name        | Injector Orifice Plate                                                                            | 9-Grid Box                                                                                                                                                                                                                                                                                                                                                                                                                                                                                                                                                                                                                                                                                                                                                                                                                                                                                                                                                                                                                                                                                                                                                                                                                                                                                                                                                                                                                                                                                                                                                                                                                                                                                                                                                                                                                                                                                                                                                                                                                                                                                                                     |
| Description | Orifice plate part number: 07#                                                                    | 9-grid plastic box to prevent damage to the orifice plates during transportation. (10pcs or 12pcs packing box is optional)                                                                                                                                                                                                                                                                                                                                                                                                                                                                                                                                                                                                                                                                                                                                                                                                                                                                                                                                                                                                                                                                                                                                                                                                                                                                                                                                                                                                                                                                                                                                                                                                                                                                                                                                                                                                                                                                                                                                                                                                     |
| No.         | 3                                                                                                 | of out out 4 are out out                                                                                                                                                                                                                                                                                                                                                                                                                                                                                                                                                                                                                                                                                                                                                                                                                                                                                                                                                                                                                                                                                                                                                                                                                                                                                                                                                                                                                                                                                                                                                                                                                                                                                                                                                                                                                                                                                                                                                                                                                                                                                                       |
| Image       | SHUMATT                                                                                           | SHUMATT                                                                                                                                                                                                                                                                                                                                                                                                                                                                                                                                                                                                                                                                                                                                                                                                                                                                                                                                                                                                                                                                                                                                                                                                                                                                                                                                                                                                                                                                                                                                                                                                                                                                                                                                                                                                                                                                                                                                                                                                                                                                                                                        |
| Name        | Injector Orifice Plate's Individual Box                                                           | Neutral VCI Anti - Rust Bag                                                                                                                                                                                                                                                                                                                                                                                                                                                                                                                                                                                                                                                                                                                                                                                                                                                                                                                                                                                                                                                                                                                                                                                                                                                                                                                                                                                                                                                                                                                                                                                                                                                                                                                                                                                                                                                                                                                                                                                                                                                                                                    |
| Description | To prevent damage to the orifice plates during transportation. (liwei individual box is optional) | To prevent the orifice plates from rusting.                                                                                                                                                                                                                                                                                                                                                                                                                                                                                                                                                                                                                                                                                                                                                                                                                                                                                                                                                                                                                                                                                                                                                                                                                                                                                                                                                                                                                                                                                                                                                                                                                                                                                                                                                                                                                                                                                                                                                                                                                                                                                    |