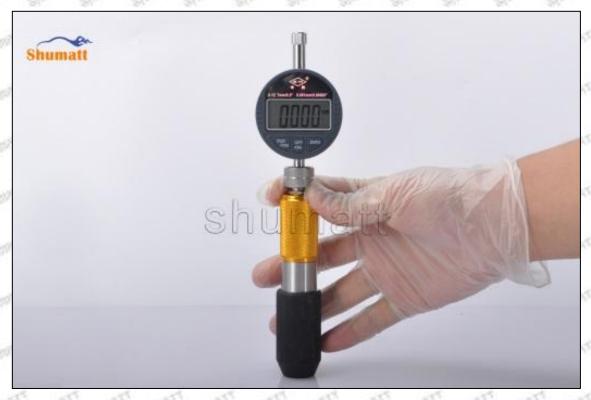

# 23670-39186 Injector Orifice Plate 07# Neutral Orifice Plate's Multi-angle Pictures

Mob/WhatsApp: +86 13410541523 Tel: +8675523215133

Email: ruby@shumatt.com

© 2022 Shenzhen Shumatt Technology Co., Ltd

# 1.8.23670-39186 Injector Orifice Plate 07# Thickness Measurement Tool's Introduction