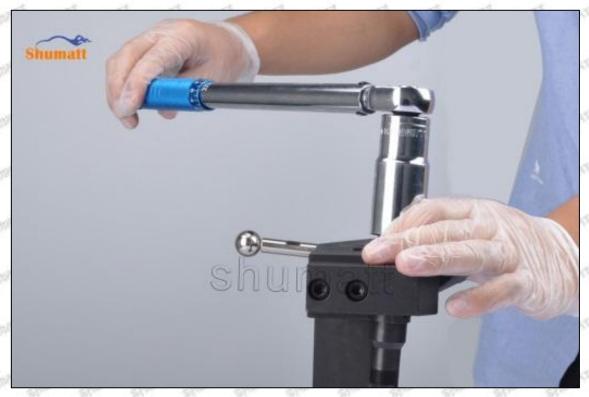

### (1) 23670-39186 Injector Orifice Plate 07# Testing

All 23670-39186 injector orifice plate 07# parts are subjected to A-hole flow test, Z-hole flow test, precision test, high temperature test, low temperature test, pressure test, leakage test, durability test, and various working condition tests.

#### (2) 23670-39186 Injector Orifice Plate 07# Inspection

The factory inspection of 23670-39186 injector orifice plate 07# is undergone three inspections - full inspection, random inspection, and batch inspection. Different brands of test benches are used to test 23670-39186 injector orifice plate 07# for a total of no less than three times for factory inspection, and 23670-39186 injector orifice plate 07# installation testing environment are progressed in dust-free workshop.