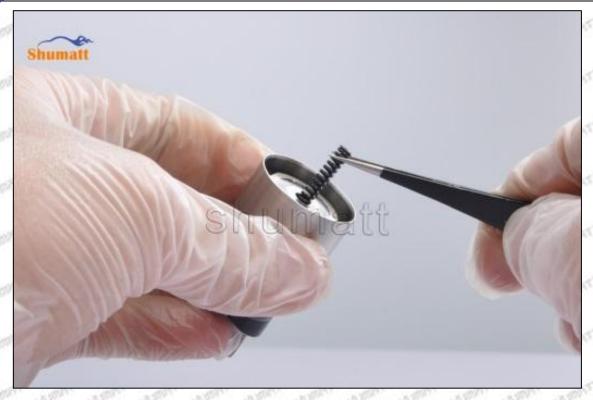

### (1) 23670-39186 Injector Orifice Plate 07# Testing

All 23670-39186 injector orifice plate 07# parts are subjected to A-hole flow test, Z-hole flow test, precision test, high temperature test, low temperature test, pressure test, leakage test, durability test, and various working condition tests.

#### (2) 23670-39186 Injector Orifice Plate 07# Inspection

The factory inspection of 23670-39186 injector orifice plate 07# is undergone three inspections - full inspection, random inspection, and batch inspection. Different brands of test benches are used to test 23670-39186 injector orifice plate 07# for a total of no less than three times for factory inspection, and 23670-39186 injector orifice plate 07# installation testing environment are progressed in dust-free workshop.