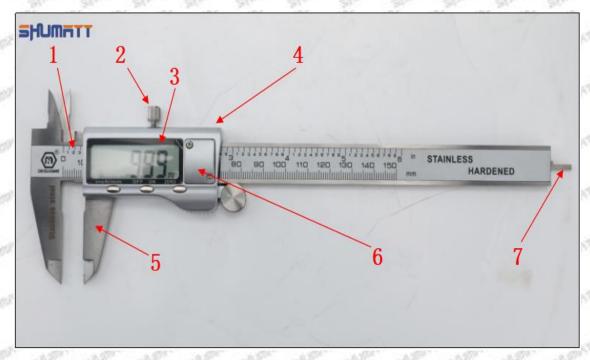

### (2) 23670-39215 Injector Orifice Plate 07# Customized Items

| No.         | The state of the s | 2                                                                                                                                                                                                                                                                                                                                                                                                                                                                                                                                                                                                                                                                                                                                                                                                                                                                                                                                                                                                                                                                                                                                                                                                                                                                                                                                                                                                                                                                                                                                                                                                                                                                                                                                                                                                                                                                                                                                                                                                                                                                                                                              |
|-------------|--------------------------------------------------------------------------------------------------------------------------------------------------------------------------------------------------------------------------------------------------------------------------------------------------------------------------------------------------------------------------------------------------------------------------------------------------------------------------------------------------------------------------------------------------------------------------------------------------------------------------------------------------------------------------------------------------------------------------------------------------------------------------------------------------------------------------------------------------------------------------------------------------------------------------------------------------------------------------------------------------------------------------------------------------------------------------------------------------------------------------------------------------------------------------------------------------------------------------------------------------------------------------------------------------------------------------------------------------------------------------------------------------------------------------------------------------------------------------------------------------------------------------------------------------------------------------------------------------------------------------------------------------------------------------------------------------------------------------------------------------------------------------------------------------------------------------------------------------------------------------------------------------------------------------------------------------------------------------------------------------------------------------------------------------------------------------------------------------------------------------------|--------------------------------------------------------------------------------------------------------------------------------------------------------------------------------------------------------------------------------------------------------------------------------------------------------------------------------------------------------------------------------------------------------------------------------------------------------------------------------------------------------------------------------------------------------------------------------------------------------------------------------------------------------------------------------------------------------------------------------------------------------------------------------------------------------------------------------------------------------------------------------------------------------------------------------------------------------------------------------------------------------------------------------------------------------------------------------------------------------------------------------------------------------------------------------------------------------------------------------------------------------------------------------------------------------------------------------------------------------------------------------------------------------------------------------------------------------------------------------------------------------------------------------------------------------------------------------------------------------------------------------------------------------------------------------------------------------------------------------------------------------------------------------------------------------------------------------------------------------------------------------------------------------------------------------------------------------------------------------------------------------------------------------------------------------------------------------------------------------------------------------|
| Image       | SHUMATT                                                                                                                                                                                                                                                                                                                                                                                                                                                                                                                                                                                                                                                                                                                                                                                                                                                                                                                                                                                                                                                                                                                                                                                                                                                                                                                                                                                                                                                                                                                                                                                                                                                                                                                                                                                                                                                                                                                                                                                                                                                                                                                        | SHUMATT A                                                                                                                                                                                                                                                                                                                                                                                                                                                                                                                                                                                                                                                                                                                                                                                                                                                                                                                                                                                                                                                                                                                                                                                                                                                                                                                                                                                                                                                                                                                                                                                                                                                                                                                                                                                                                                                                                                                                                                                                                                                                                                                      |
| Name        | Injector Orifice Plate's Front Lettering                                                                                                                                                                                                                                                                                                                                                                                                                                                                                                                                                                                                                                                                                                                                                                                                                                                                                                                                                                                                                                                                                                                                                                                                                                                                                                                                                                                                                                                                                                                                                                                                                                                                                                                                                                                                                                                                                                                                                                                                                                                                                       | Injector Orifice Plate's Side Lettering                                                                                                                                                                                                                                                                                                                                                                                                                                                                                                                                                                                                                                                                                                                                                                                                                                                                                                                                                                                                                                                                                                                                                                                                                                                                                                                                                                                                                                                                                                                                                                                                                                                                                                                                                                                                                                                                                                                                                                                                                                                                                        |
| Description | Orifice plate part number: 07#                                                                                                                                                                                                                                                                                                                                                                                                                                                                                                                                                                                                                                                                                                                                                                                                                                                                                                                                                                                                                                                                                                                                                                                                                                                                                                                                                                                                                                                                                                                                                                                                                                                                                                                                                                                                                                                                                                                                                                                                                                                                                                 | Store Store Store   Store Store Store                                                                                                                                                                                                                                                                                                                                                                                                                                                                                                                                                                                                                                                                                                                                                                                                                                                                                                                                                                                                                                                                                                                                                                                                                                                                                                                                                                                                                                                                                                                                                                                                                                                                                                                                                                                                                                                                                                                                                                                                                                                                                          |
| No.         | 3                                                                                                                                                                                                                                                                                                                                                                                                                                                                                                                                                                                                                                                                                                                                                                                                                                                                                                                                                                                                                                                                                                                                                                                                                                                                                                                                                                                                                                                                                                                                                                                                                                                                                                                                                                                                                                                                                                                                                                                                                                                                                                                              | 4                                                                                                                                                                                                                                                                                                                                                                                                                                                                                                                                                                                                                                                                                                                                                                                                                                                                                                                                                                                                                                                                                                                                                                                                                                                                                                                                                                                                                                                                                                                                                                                                                                                                                                                                                                                                                                                                                                                                                                                                                                                                                                                              |
| Image       | 0-25mm<br>0.001mm                                                                                                                                                                                                                                                                                                                                                                                                                                                                                                                                                                                                                                                                                                                                                                                                                                                                                                                                                                                                                                                                                                                                                                                                                                                                                                                                                                                                                                                                                                                                                                                                                                                                                                                                                                                                                                                                                                                                                                                                                                                                                                              | SHUMATT CONTRACTOR OF THE PROPERTY OF THE PROP |
| Name        | Injector Orifice Plate's Thickness                                                                                                                                                                                                                                                                                                                                                                                                                                                                                                                                                                                                                                                                                                                                                                                                                                                                                                                                                                                                                                                                                                                                                                                                                                                                                                                                                                                                                                                                                                                                                                                                                                                                                                                                                                                                                                                                                                                                                                                                                                                                                             | 9-Grid Plastic Box                                                                                                                                                                                                                                                                                                                                                                                                                                                                                                                                                                                                                                                                                                                                                                                                                                                                                                                                                                                                                                                                                                                                                                                                                                                                                                                                                                                                                                                                                                                                                                                                                                                                                                                                                                                                                                                                                                                                                                                                                                                                                                             |
| Description | Injector orifice plate's thickness range: 4.02mm   4.108mm.                                                                                                                                                                                                                                                                                                                                                                                                                                                                                                                                                                                                                                                                                                                                                                                                                                                                                                                                                                                                                                                                                                                                                                                                                                                                                                                                                                                                                                                                                                                                                                                                                                                                                                                                                                                                                                                                                                                                                                                                                                                                    | Prevent damage to the orifice plates during transportation                                                                                                                                                                                                                                                                                                                                                                                                                                                                                                                                                                                                                                                                                                                                                                                                                                                                                                                                                                                                                                                                                                                                                                                                                                                                                                                                                                                                                                                                                                                                                                                                                                                                                                                                                                                                                                                                                                                                                                                                                                                                     |
| No.         | Section 1                                                                                                                                                                                                                                                                                                                                                                                                                                                                                                                                                                                                                                                                                                                                                                                                                                                                                                                                                                                                                                                                                                                                                                                                                                                                                                                                                                                                                                                                                                                                                                                                                                                                                                                                                                                                                                                                                                                                                                                                                                                                                                                      | 6                                                                                                                                                                                                                                                                                                                                                                                                                                                                                                                                                                                                                                                                                                                                                                                                                                                                                                                                                                                                                                                                                                                                                                                                                                                                                                                                                                                                                                                                                                                                                                                                                                                                                                                                                                                                                                                                                                                                                                                                                                                                                                                              |
| Image       | SHUMATT                                                                                                                                                                                                                                                                                                                                                                                                                                                                                                                                                                                                                                                                                                                                                                                                                                                                                                                                                                                                                                                                                                                                                                                                                                                                                                                                                                                                                                                                                                                                                                                                                                                                                                                                                                                                                                                                                                                                                                                                                                                                                                                        | SHUMATT                                                                                                                                                                                                                                                                                                                                                                                                                                                                                                                                                                                                                                                                                                                                                                                                                                                                                                                                                                                                                                                                                                                                                                                                                                                                                                                                                                                                                                                                                                                                                                                                                                                                                                                                                                                                                                                                                                                                                                                                                                                                                                                        |
| Name        | Neutral Injector Orifice Plate's Individual<br>Box                                                                                                                                                                                                                                                                                                                                                                                                                                                                                                                                                                                                                                                                                                                                                                                                                                                                                                                                                                                                                                                                                                                                                                                                                                                                                                                                                                                                                                                                                                                                                                                                                                                                                                                                                                                                                                                                                                                                                                                                                                                                             | Orifice Plate's 10pcs Packing Box                                                                                                                                                                                                                                                                                                                                                                                                                                                                                                                                                                                                                                                                                                                                                                                                                                                                                                                                                                                                                                                                                                                                                                                                                                                                                                                                                                                                                                                                                                                                                                                                                                                                                                                                                                                                                                                                                                                                                                                                                                                                                              |
| Description | Prevent damage to the orifice plates during transportation                                                                                                                                                                                                                                                                                                                                                                                                                                                                                                                                                                                                                                                                                                                                                                                                                                                                                                                                                                                                                                                                                                                                                                                                                                                                                                                                                                                                                                                                                                                                                                                                                                                                                                                                                                                                                                                                                                                                                                                                                                                                     | Liwei orifice plate's 10PCS plastic box to prevent damage to the orifice plates during transportation                                                                                                                                                                                                                                                                                                                                                                                                                                                                                                                                                                                                                                                                                                                                                                                                                                                                                                                                                                                                                                                                                                                                                                                                                                                                                                                                                                                                                                                                                                                                                                                                                                                                                                                                                                                                                                                                                                                                                                                                                          |
| No.         | 7                                                                                                                                                                                                                                                                                                                                                                                                                                                                                                                                                                                                                                                                                                                                                                                                                                                                                                                                                                                                                                                                                                                                                                                                                                                                                                                                                                                                                                                                                                                                                                                                                                                                                                                                                                                                                                                                                                                                                                                                                                                                                                                              | 8                                                                                                                                                                                                                                                                                                                                                                                                                                                                                                                                                                                                                                                                                                                                                                                                                                                                                                                                                                                                                                                                                                                                                                                                                                                                                                                                                                                                                                                                                                                                                                                                                                                                                                                                                                                                                                                                                                                                                                                                                                                                                                                              |