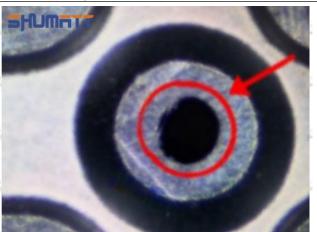

2. 23670-39215 Injector Orifice Plate 07# Technical Support

#### 2.1.23670-39215 Injector Orifice Plate 07# Inspection and Semi Ball Inspection

(1) Magnify 500 times under the microscope to check whether there is indentation on the sealing surface and the oil outlet hole of the orifice plate, check whether there is wear, scratch, damage, rust, depression, semicircle in the center hole of the orifice plate.



Mob/WhatsApp: +86 13410541523 Tel: +8675523215133

Email: <u>ruby@shumatt.com</u> Website: <u>www.shumatt.com</u>

# SHUMATT

# Shenzhen Shumatt Technology Co., Ltd



Orifice plate center deviation inspection



There is indentation on the side, the orifice plate needs to be replaced



There is indentation in the middle oil back-flow hole, the orifice plate needs to be replaced



The middle oil back-flow hole is semicircular, the orifice plate needs to be replaced

Website: www.shumatt.com

⚠ The blockage of the oil back-flow hole will cause small volume of the oil return, and the oil will not be injected.

⚠ When oil back-flow hole becomes larger, it causes the semi ball to be not tightly sealed, which causes the fuel injection pressure cannot be established, then the fuel injector cannot work normally.

⚠ The wear on orifice plate's surface causes gap to the semi ball, which leads to large volume of oil return, in serious cases, the pressure can not be built up and nozzle will spray oil directly.

The blockage of the oil inlet hole (side hole) will cause small amount of oil return, the blockage of oil inlet side hole will cause the injector cannot build a press