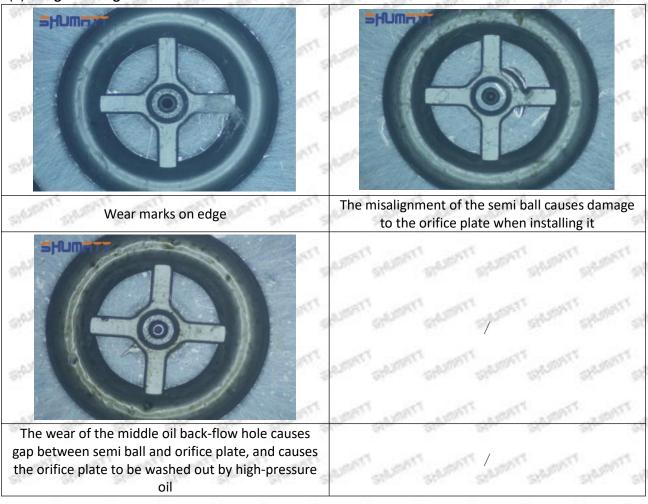

hed, then the fuel injector cannot work normally.

⚠ The wear on orifice plate's surface causes gap to the semi ball, which leads to large volume of oil return, in serious cases, the pressure can not be built up and nozzle will spray oil directly.

The blockage of the oil inlet hole (side hole) will cause small amount of oil return, the blockage of oil inlet side hole will cause the injector cannot build a pressure chamber, as a result, the injector cannot work normally.

(2) Magnified 500 times under the microscope, check the plane position of the semi ball, if there is any scratch, it is recommended to replace it.

Mob/WhatsApp: +86 13410541523 Tel: +8675523215133

Email: ruby@shumatt.com



## 2.2.23670-39215 Injector Orifice Plate 07# Level of Damage Inspection

## (1) Slight Damaged



Mob/WhatsApp: +86 13410541523 Tel: +8675523215133

Email: ruby@shumatt.com

© 2022 Shenzhen Shumatt Technology Co., Ltd

## (2) Moderate Damaged



Wear marks on edge



The misalignment of the semi ball causes damage to the orifice plate when installing it



The wear of the middle oil back-flow hole causes gap between semi ball and orifice plate, and causes the orifice plate to be washed out by high-pressure oil

-

### (3) Highly Damaged



Obvious Wear marks on edge



The misalignment of the semi ball causes damage to the orifice plate when installing it

Mob/WhatsApp: +86 13410541523

Email: <a href="mailto:ruby@shumatt.com">ruby@shumatt.com</a>

© 2022 Shenzhen Shumatt Technology Co., Ltd

Tel: +8675523215133

# SHUMATT

# Shenzhen Shumatt Technology Co., Ltd



The wear of the mi