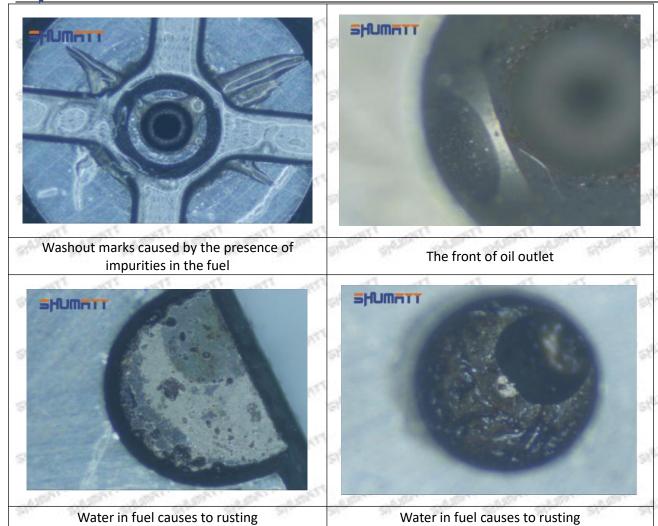

to the orifice plate when installing it

Mob/WhatsApp: +86 13410541523

Email: <a href="mailto:ruby@shumatt.com">ruby@shumatt.com</a>

© 2022 Shenzhen Shumatt Technology Co., Ltd

Tel: +8675523215133

# SHUMATT

# Shenzhen Shumatt Technology Co., Ltd



The wear of the middle oil back-flow hole causes gap between semi ball and orifice plate, and causes the orifice plate to be washed out by high-pressure oil

/

## (4) More Pictures of Orifice Plate's Damage Details



The misalignment of the semi ball



Marks of the misalignment of the semi ball



The indentation of the misalignment of the semi ball



Washout marks caused by the presence of impurities in the fuel

Mob/WhatsApp: +86 13410541523

Email: ruby@shumatt.com

© 2022 Shenzhen Shumatt Technology Co., Ltd

Tel: +8675523215133





(5) Impact Classification According to The Degree of Damage to The Orifice Plate

| Damage Type                      | Severe Damaged                                                                                | General Damaged                                                                                          | C Cause Excessive oi return of injector and the vehicle engine shaking |  |
|----------------------------------|-----------------------------------------------------------------------------------------------|----------------------------------------------------------------------------------------------------------|------------------------------------------------------------------------|--|
| Classification                   | Α