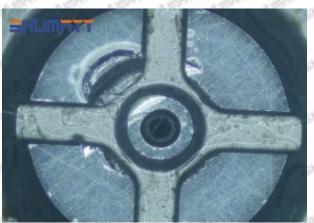

late when installing it



The wear of the middle oil back-flow hole causes gap between semi ball and orifice plate, and causes the orifice plate to be washed out by high-pressure oil

-

### (3) Highly Damaged



Obvious Wear marks on edge



The misalignment of the semi ball causes damage to the orifice plate when installing it

Mob/WhatsApp: +86 13410541523

Email: <a href="mailto:ruby@shumatt.com">ruby@shumatt.com</a>

© 2022 Shenzhen Shumatt Technology Co., Ltd

Tel: +8675523215133

# SHUMATT

# Shenzhen Shumatt Technology Co., Ltd



The wear of the middle oil back-flow hole causes gap between semi ball and orifice plate, and causes the orifice plate to be washed out by high-pressure oil

/

## (4) More Pictures of Orifice Plate's Damage Details



The misalignment of the semi ball



Marks of the misalignment of the semi ball



The indentation of the misalignment of the semi ball



Washout marks caused by the presence of impurities in the fuel

Mob/WhatsApp: +86 13410541523

Email: ruby@shumatt.com

© 2022 Shenzhen Shumatt Technology Co., Ltd

Tel: +8675523215133





(5) Impact Classification According to The Degree of Damage to The Orifice Plate

| Damage Type                      | Severe Damaged                                                                                | General Damaged                                                                                          | C Cause Excessive oi return of injector and the vehicle engine shaking |  |
|----------------------------------|------------------------------------------------------------------------