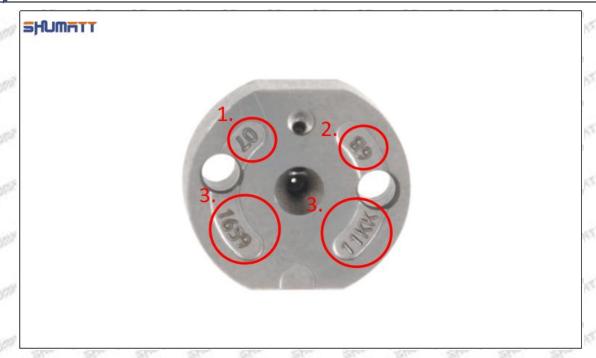

### (2) 23670-39215 Injector Orifice Plate 07# Customized Items

| No.         | The state of the s | 2                                                                                                                                                                                                                                                                                                                                                                                                                                                                                                                                                                                                                                                                                                                                                                                                                                                                                                                                                                                                                                                                                                                                                                                                                                                                                                                                                                                                                                                                                                                                                                                                                                                                                                                                                                                                                                                                                                                                                                                                                                                                                                                              |
|-------------|--------------------------------------------------------------------------------------------------------------------------------------------------------------------------------------------------------------------------------------------------------------------------------------------------------------------------------------------------------------------------------------------------------------------------------------------------------------------------------------------------------------------------------------------------------------------------------------------------------------------------------------------------------------------------------------------------------------------------------------------------------------------------------------------------------------------------------------------------------------------------------------------------------------------------------------------------------------------------------------------------------------------------------------------------------------------------------------------------------------------------------------------------------------------------------------------------------------------------------------------------------------------------------------------------------------------------------------------------------------------------------------------------------------------------------------------------------------------------------------------------------------------------------------------------------------------------------------------------------------------------------------------------------------------------------------------------------------------------------------------------------------------------------------------------------------------------------------------------------------------------------------------------------------------------------------------------------------------------------------------------------------------------------------------------------------------------------------------------------------------------------|--------------------------------------------------------------------------------------------------------------------------------------------------------------------------------------------------------------------------------------------------------------------------------------------------------------------------------------------------------------------------------------------------------------------------------------------------------------------------------------------------------------------------------------------------------------------------------------------------------------------------------------------------------------------------------------------------------------------------------------------------------------------------------------------------------------------------------------------------------------------------------------------------------------------------------------------------------------------------------------------------------------------------------------------------------------------------------------------------------------------------------------------------------------------------------------------------------------------------------------------------------------------------------------------------------------------------------------------------------------------------------------------------------------------------------------------------------------------------------------------------------------------------------------------------------------------------------------------------------------------------------------------------------------------------------------------------------------------------------------------------------------------------------------------------------------------------------------------------------------------------------------------------------------------------------------------------------------------------------------------------------------------------------------------------------------------------------------------------------------------------------|
| Image       | SHUMATT                                                                                                                                                                                                                                                                                                                                                                                                                                                                                                                                                                                                                                                                                                                                                                                                                                                                                                                                                                                                                                                                                                                                                                                                                                                                                                                                                                                                                                                                                                                                                                                                                                                                                                                                                                                                                                                                                                                                                                                                                                                                                                                        | SHUMATT A                                                                                                                                                                                                                                                                                                                                                                                                                                                                                                                                                                                                                                                                                                                                                                                                                                                                                                                                                                                                                                                                                                                                                                                                                                                                                                                                                                                                                                                                                                                                                                                                                                                                                                                                                                                                                                                                                                                                                                                                                                                                                                                      |
| Name        | Injector Orifice Plate's Front Lettering                                                                                                                                                                                                                                                                                                                                                                                                                                                                                                                                                                                                                                                                                                                                                                                                                                                                                                                                                                                                                                                                                                                                                                                                                                                                                                                                                                                                                                                                                                                                                                                                                                                                                                                                                                                                                                                                                                                                                                                                                                                                                       | Injector Orifice Plate's Side Lettering                                                                                                                                                                                                                                                                                                                                                                                                                                                                                                                                                                                                                                                                                                                                                                                                                                                                                                                                                                                                                                                                                                                                                                                                                                                                                                                                                                                                                                                                                                                                                                                                                                                                                                                                                                                                                                                                                                                                                                                                                                                                                        |
| Description | Orifice plate part number: 07#                                                                                                                                                                                                                                                                                                                                                                                                                                                                                                                                                                                                                                                                                                                                                                                                                                                                                                                                                                                                                                                                                                                                                                                                                                                                                                                                                                                                                                                                                                                                                                                                                                                                                                                                                                                                                                                                                                                                                                                                                                                                                                 | Store Store Store   Store Store Store                                                                                                                                                                                                                                                                                                                                                                                                                                                                                                                                                                                                                                                                                                                                                                                                                                                                                                                                                                                                                                                                                                                                                                                                                                                                                                                                                                                                                                                                                                                                                                                                                                                                                                                                                                                                                                                                                                                                                                                                                                                                                          |
| No.         | 3                                                                                                                                                                                                                                                                                                                                                                                                                                                                                                                                                                                                                                                                                                                                                                                                                                                                                                                                                                                                                                                                                                                                                                                                                                                                                                                                                                                                                                                                                                                                                                                                                                                                                                                                                                                                                                                                                                                                                                                                                                                                                                                              | 4                                                                                                                                                                                                                                                                                                                                                                                                                                                                                                                                                                                                                                                                                                                                                                                                                                                                                                                                                                                                                                                                                                                                                                                                                                                                                                                                                                                                                                                                                                                                                                                                                                                                                                                                                                                                                                                                                                                                                                                                                                                                                                                              |
| Image       | 0-25mm<br>0.001mm                                                                                                                                                                                                                                                                                                                                                                                                                                                                                                                                                                                                                                                                                                                                                                                                                                                                                                                                                                                                                                                                                                                                                                                                                                                                                                                                                                                                                                                                                                                                                                                                                                                                                                                                                                                                                                                                                                                                                                                                                                                                                                              | SHUMATT CONTRACTOR OF THE PROPERTY OF THE PROP |
| Name        | Injector Orifice Plate's Thickness                                                                                                                                                                                                                                                                                                                                                                                                                                                                                                                                                                                                                                                                                                                                                                                                                                                                                                                                                                                                                                                                                                                                                                                                                                                                                                                                                                                                                                                                                                                                                                                                                                                                                                                                                                                                                                                                                                                                                                                                                                                                                             | 9-Grid Plastic Box                                                                                                                                                                                                                                                                                                                                                                                                                                                                                                                                                                                                                                                                                                                                                                                                                                                                                                                                                                                                                                                                                                                                                                                                                                                                                                                                                                                                                                                                                                                                                                                                                                                                                                                                                                                                                                                                                                                                                                                                                                                                                                             |
| Description | Injector orifice plate's thickness range: 4.02mm   4.108mm.                                                                                                                                                                                                                                                                                                                                                                                                                                                                                                                                                                                                                                                                                                                                                                                                                                                                                                                                                                                                                                                                                                                                                                                                                                                                                                                                                                                                                                                                                                                                                                                                                                                                                                                                                                                                                                                                                                                                                                                                                                                                    | Prevent damage to the orifice plates during transportation                                                                                                                                                                                                                                                                                                                                                                                                                                                                                                                                                                                                                                                                                                                                                                                                                                                                                                                                                                                                                                                                                                                                                                                                                                                                                                                                                                                                                                                                                                                                                                                                                                                                                                                                                                                                                                                                                                                                                                                                                                                                     |
| No.         | Section 1                                                                                                                                                                                                                                                                                                                                                                                                                                                                                                                                                                                                                                                                                                                                                                                                                                                                                                                                                                                                                                                                                                                                                                                                                                                                                                                                                                                                                                                                                                                                                                                                                                                                                                                                                                                                                                                                                                                                                                                                                                                                                                                      | 6                                                                                                                                                                                                                                                                                                                                                                                                                                                                                                                                                                                                                                                                                                                                                                                                                                                                                                                                                                                                                                                                                                                                                                                                                                                                                                                                                                                                                                                                                                                                                                                                                                                                                                                                                                                                                                                                                                                                                                                                                                                                                                                              |
| Image       | SHUMATT                                                                                                                                                                                                                                                                                                                                                                                                                                                                                                                                                                                                                                                                                                                                                                                                                                                                                                                                                                                                                                                                                                                                                                                                                                                                                                                                                                                                                                                                                                                                                                                                                                                                                                                                                                                                                                                                                                                                                                                                                                                                                                                        | SHUMATT                                                                                                                                                                                                                                                                                                                                                                                                                                                                                                                                                                                                                                                                                                                                                                                                                                                                                                                                                                                                                                                                                                                                                                                                                                                                                                                                                                                                                                                                                                                                                                                                                                                                                                                                                                                                                                                                                                                                                                                                                                                                                                                        |
| Name        | Neutral Injector Orifice Plate's Individual<br>Box                                                                                                                                                                                                                                                                                                                                                                                                                                                                                                                                                                                                                                                                                                                                                                                                                                                                                                                                                                                                                                                                                                                                                                                                                                                                                                                                                                                                                                                                                                                                                                                                                                                                                                                                                                                                                                                                                                                                                                                                                                                                             | Orifice Plate's 10pcs Packing Box                                                                                                                                                                                                                                                                                                                                                                                                                                                                                                                                                                                                                                                                                                                                                                                                                                                                                                                                                                                                                                                                                                                                                                                                                                                                                                                                                                                                                                                                                                                                                                                                                                                                                                                                                                                                                                                                                                                                                                                                                                                                                              |
| Description | Prevent damage to the orifice plates during transportation                                                                                                                                                                                                                                                                                                                                                                                                                                                                                                                                                                                                                                                                                                                                                                                                                                                                                                                                                                                                                                                                                                                                                                                                                                                                                                                                                                                                                                                                                                                                                                                                                                                                                                                                                                                                                                                                                                                                                                                                                                                                     | Liwei orifice plate's 10PCS plastic box to prevent damage to the orifice plates during transportation                                                                                                                                                                                                                                                                                                                                                                                                                                                                                                                                                                                                                                                                                                                                                                                                                                                                                                                                                                                                                                                                                                                                                                                                                                                                                                                                                                                                                                                                                                                                                                                                                                                                                                                                                                                                                                                                                                                                                                                                                          |
| No.         | 7                                                                                                                                                                                                                                                                                                                                                                                                                                                                                                                                                                                                                                                                                                                                                                                                                                                                                                                                                                                                                                                                                                                                                                                                                                                                                                                                                                                                                                                                                                                                                                                                                                                                                                                                                                                                                                                                                                                                                                                                                                                                                                                              | 8                                                                                                                                                                                                                                                                                                                                                                                                                                                                                                                                                                                                                                                                                                                                                                                                                                                                                                                                                                                                                                                                                                                                                                                                                                                                                                                                                                                                                                                                                                                                                                                                                                                                                                                                                                                                                                                                                                                                                                                                                                                                                                                              |