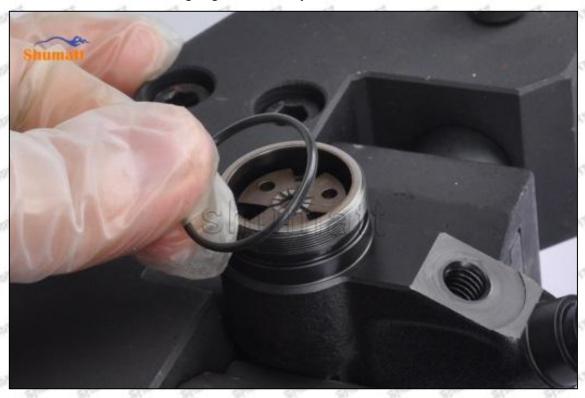

#### (1) 23670-39215 Injector Orifice Plate 07# Testing

All 23670-39215 injector orifice plate 07# parts are subjected to A-hole flow test, Z-hole flow test, precision test, high temperature test, low temperature test, pressure test, leakage test, durability test, and various working condition tests.

#### (2) 23670-39215 Injector Orifice Plate 07# Inspection

The factory inspection of 23670-39215 injector orifice plate 07# is undergone three inspections - full inspection, random inspection, and batch inspection. Different brands of test benches are used to test 23670-39215 injector orifice plate 07# for a total of no less than three times for factory inspection, and 23670-39215 injector orifice plate 07# installation testing environment are progressed in dust-free workshop.