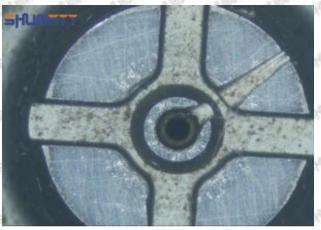

orifice plate, and causes the orifice plate to be washed out by high-pressure oil

-

### (3) Highly Damaged



Obvious Wear marks on edge



The misalignment of the semi ball causes damage to the orifice plate when installing it

Mob/WhatsApp: +86 13410541523

Email: <a href="mailto:ruby@shumatt.com">ruby@shumatt.com</a>

© 2022 Shenzhen Shumatt Technology Co., Ltd

Tel: +8675523215133

# SHUMATT

# Shenzhen Shumatt Technology Co., Ltd



The wear of the middle oil back-flow hole causes gap between semi ball and orifice plate, and causes the orifice plate to be washed out by high-pressure oil

/

## (4) More Pictures of Orifice Plate's Damage Details



The misalignment of the semi ball



Marks of the misalignment of the semi ball



The indentation of the misalignment of the semi ball



Washout marks caused by the presence of impurities in the fuel

Mob/WhatsApp: +86 13410541523

Email: ruby@shumatt.com

© 2022 Shenzhen Shumatt Technology Co., Ltd

Tel: +8675523215133





(5) Impact Classification According to The Degree of Damage to The Orifice Plate

| Damage Type                      | Severe Damaged                                                                                | General Damaged                                                                                          | C Cause Excessive oi return of injector and the vehicle engine shaking |  |
|----------------------------------|-----------------------------------------------------------------------------------------------|------------------------------------------------------------------------------