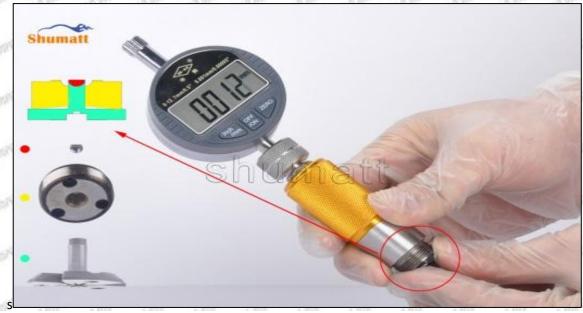

### (2) 23670-39215 Injector Orifice Plate 07# Customized Items

| No.         | The state of the s | 2                                                                                                                                                                                                                                                                                                                                                                                                                                                                                                                                                                                                                                                                                                                                                                                                                                                                                                                                                                                                                                                                                                                                                                                                                                                                                                                                                                                                                                                                                                                                                                                                                                                                                                                                                                                                                                                                                                                                                                                                                                                                                                                              |
|-------------|--------------------------------------------------------------------------------------------------------------------------------------------------------------------------------------------------------------------------------------------------------------------------------------------------------------------------------------------------------------------------------------------------------------------------------------------------------------------------------------------------------------------------------------------------------------------------------------------------------------------------------------------------------------------------------------------------------------------------------------------------------------------------------------------------------------------------------------------------------------------------------------------------------------------------------------------------------------------------------------------------------------------------------------------------------------------------------------------------------------------------------------------------------------------------------------------------------------------------------------------------------------------------------------------------------------------------------------------------------------------------------------------------------------------------------------------------------------------------------------------------------------------------------------------------------------------------------------------------------------------------------------------------------------------------------------------------------------------------------------------------------------------------------------------------------------------------------------------------------------------------------------------------------------------------------------------------------------------------------------------------------------------------------------------------------------------------------------------------------------------------------|--------------------------------------------------------------------------------------------------------------------------------------------------------------------------------------------------------------------------------------------------------------------------------------------------------------------------------------------------------------------------------------------------------------------------------------------------------------------------------------------------------------------------------------------------------------------------------------------------------------------------------------------------------------------------------------------------------------------------------------------------------------------------------------------------------------------------------------------------------------------------------------------------------------------------------------------------------------------------------------------------------------------------------------------------------------------------------------------------------------------------------------------------------------------------------------------------------------------------------------------------------------------------------------------------------------------------------------------------------------------------------------------------------------------------------------------------------------------------------------------------------------------------------------------------------------------------------------------------------------------------------------------------------------------------------------------------------------------------------------------------------------------------------------------------------------------------------------------------------------------------------------------------------------------------------------------------------------------------------------------------------------------------------------------------------------------------------------------------------------------------------|
| Image       | SHUMATT                                                                                                                                                                                                                                                                                                                                                                                                                                                                                                                                                                                                                                                                                                                                                                                                                                                                                                                                                                                                                                                                                                                                                                                                                                                                                                                                                                                                                                                                                                                                                                                                                                                                                                                                                                                                                                                                                                                                                                                                                                                                                                                        | SHUMATT A                                                                                                                                                                                                                                                                                                                                                                                                                                                                                                                                                                                                                                                                                                                                                                                                                                                                                                                                                                                                                                                                                                                                                                                                                                                                                                                                                                                                                                                                                                                                                                                                                                                                                                                                                                                                                                                                                                                                                                                                                                                                                                                      |
| Name        | Injector Orifice Plate's Front Lettering                                                                                                                                                                                                                                                                                                                                                                                                                                                                                                                                                                                                                                                                                                                                                                                                                                                                                                                                                                                                                                                                                                                                                                                                                                                                                                                                                                                                                                                                                                                                                                                                                                                                                                                                                                                                                                                                                                                                                                                                                                                                                       | Injector Orifice Plate's Side Lettering                                                                                                                                                                                                                                                                                                                                                                                                                                                                                                                                                                                                                                                                                                                                                                                                                                                                                                                                                                                                                                                                                                                                                                                                                                                                                                                                                                                                                                                                                                                                                                                                                                                                                                                                                                                                                                                                                                                                                                                                                                                                                        |
| Description | Orifice plate part number: 07#                                                                                                                                                                                                                                                                                                                                                                                                                                                                                                                                                                                                                                                                                                                                                                                                                                                                                                                                                                                                                                                                                                                                                                                                                                                                                                                                                                                                                                                                                                                                                                                                                                                                                                                                                                                                                                                                                                                                                                                                                                                                                                 | Store Store Store   Store Store Store                                                                                                                                                                                                                                                                                                                                                                                                                                                                                                                                                                                                                                                                                                                                                                                                                                                                                                                                                                                                                                                                                                                                                                                                                                                                                                                                                                                                                                                                                                                                                                                                                                                                                                                                                                                                                                                                                                                                                                                                                                                                                          |
| No.         | 3                                                                                                                                                                                                                                                                                                                                                                                                                                                                                                                                                                                                                                                                                                                                                                                                                                                                                                                                                                                                                                                                                                                                                                                                                                                                                                                                                                                                                                                                                                                                                                                                                                                                                                                                                                                                                                                                                                                                                                                                                                                                                                                              | 4                                                                                                                                                                                                                                                                                                                                                                                                                                                                                                                                                                                                                                                                                                                                                                                                                                                                                                                                                                                                                                                                                                                                                                                                                                                                                                                                                                                                                                                                                                                                                                                                                                                                                                                                                                                                                                                                                                                                                                                                                                                                                                                              |
| Image       | 0-25mm<br>0.001mm                                                                                                                                                                                                                                                                                                                                                                                                                                                                                                                                                                                                                                                                                                                                                                                                                                                                                                                                                                                                                                                                                                                                                                                                                                                                                                                                                                                                                                                                                                                                                                                                                                                                                                                                                                                                                                                                                                                                                                                                                                                                                                              | SHUMATT CONTRACTOR OF THE PROPERTY OF THE PROP |
| Name        | Injector Orifice Plate's Thickness                                                                                                                                                                                                                                                                                                                                                                                                                                                                                                                                                                                                                                                                                                                                                                                                                                                                                                                                                                                                                                                                                                                                                                                                                                                                                                                                                                                                                                                                                                                                                                                                                                                                                                                                                                                                                                                                                                                                                                                                                                                                                             | 9-Grid Plastic Box                                                                                                                                                                                                                                                                                                                                                                                                                                                                                                                                                                                                                                                                                                                                                                                                                                                                                                                                                                                                                                                                                                                                                                                                                                                                                                                                                                                                                                                                                                                                                                                                                                                                                                                                                                                                                                                                                                                                                                                                                                                                                                             |
| Description | Injector orifice plate's thickness range: 4.02mm   4.108mm.                                                                                                                                                                                                                                                                                                                                                                                                                                                                                                                                                                                                                                                                                                                                                                                                                                                                                                                                                                                                                                                                                                                                                                                                                                                                                                                                                                                                                                                                                                                                                                                                                                                                                                                                                                                                                                                                                                                                                                                                                                                                    | Prevent damage to the orifice plates during transportation                                                                                                                                                                                                                                                                                                                                                                                                                                                                                                                                                                                                                                                                                                                                                                                                                                                                                                                                                                                                                                                                                                                                                                                                                                                                                                                                                                                                                                                                                                                                                                                                                                                                                                                                                                                                                                                                                                                                                                                                                                                                     |
| No.         | Section 1                                                                                                                                                                                                                                                                                                                                                                                                                                                                                                                                                                                                                                                                                                                                                                                                                                                                                                                                                                                                                                                                                                                                                                                                                                                                                                                                                                                                                                                                                                                                                                                                                                                                                                                                                                                                                                                                                                                                                                                                                                                                                                                      | 6                                                                                                                                                                                                                                                                                                                                                                                                                                                                                                                                                                                                                                                                                                                                                                                                                                                                                                                                                                                                                                                                                                                                                                                                                                                                                                                                                                                                                                                                                                                                                                                                                                                                                                                                                                                                                                                                                                                                                                                                                                                                                                                              |
| Image       | SHUMATT                                                                                                                                                                                                                                                                                                                                                                                                                                                                                                                                                                                                                                                                                                                                                                                                                                                                                                                                                                                                                                                                                                                                                                                                                                                                                                                                                                                                                                                                                                                                                                                                                                                                                                                                                                                                                                                                                                                                                                                                                                                                                                                        | SHUMATT                                                                                                                                                                                                                                                                                                                                                                                                                                                                                                                                                                                                                                                                                                                                                                                                                                                                                                                                                                                                                                                                                                                                                                                                                                                                                                                                                                                                                                                                                                                                                                                                                                                                                                                                                                                                                                                                                                                                                                                                                                                                                                                        |
| Name        | Neutral Injector Orifice Plate's Individual<br>Box                                                                                                                                                                                                                                                                                                                                                                                                                                                                                                                                                                                                                                                                                                                                                                                                                                                                                                                                                                                                                                                                                                                                                                                                                                                                                                                                                                                                                                                                                                                                                                                                                                                                                                                                                                                                                                                                                                                                                                                                                                                                             | Orifice Plate's 10pcs Packing Box                                                                                                                                                                                                                                                                                                                                                                                                                                                                                                                                                                                                                                                                                                                                                                                                                                                                                                                                                                                                                                                                                                                                                                                                                                                                                                                                                                                                                                                                                                                                                                                                                                                                                                                                                                                                                                                                                                                                                                                                                                                                                              |
| Description | Prevent damage to the orifice plates during transportation                                                                                                                                                                                                                                                                                                                                                                                                                                                                                                                                                                                                                                                                                                                                                                                                                                                                                                                                                                                                                                                                                                                                                                                                                                                                                                                                                                                                                                                                                                                                                                                                                                                                                                                                                                                                                                                                                                                                                                                                                                                                     | Liwei orifice plate's 10PCS plastic box to prevent damage to the orifice plates during transportation                                                                                                                                                                                                                                                                                                                                                                                                                                                                                                                                                                                                                                                                                                                                                                                                                                                                                                                                                                                                                                                                                                                                                                                                                                                                                                                                                                                                                                                                                                                                                                                                                                                                                                                                                                                                                                                                                                                                                                                                                          |
| No.         | 7                                                                                                                                                                                                                                                                                                                                                                                                                                                                                                                                                                                                                                                                                                                                                                                                                                                                                                                                                                                                                                                                                                                                                                                                                                                                                                                                                                                                                                                                                                                                                                                                                                                                                                                                                                                                                                                                                                                                                                                                                                                                                                                              | 8                                                                                                                                                                                                                                                                                                                                                                                                                                                                                                                                                                                                                                                                                                                                                                                                                                                                                                                                                                                                                                                                                                                                                                                                                                                                                                                                                                                                                                                                                                                                                                                                                                                                                                                                                                                                                                                                                                                                                                                                                                                                                                                              |