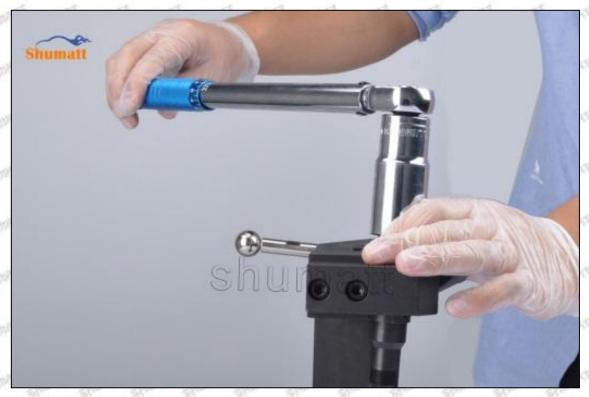

#### (1) 23670-39215 Injector Orifice Plate 07# Testing

All 23670-39215 injector orifice plate 07# parts are subjected to A-hole flow test, Z-hole flow test, precision test, high temperature test, low temperature test, pressure test, leakage test, durability test, and various working condition tests.

#### (2) 23670-39215 Injector Orifice Plate 07# Inspection

The factory inspection of 23670-39215 injector orifice plate 07# is undergone three inspections - full inspection, random inspection, and batch inspection. Different brands of test benches are used to test 23670-39215 injector orifice plate 07# for a total of no less than three times for factory inspection, and 23670-39215 injector orifice plate 07# installation testing environment are progressed in dust-free workshop.