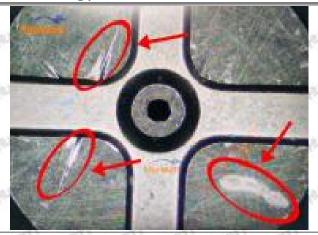

s specified in the vehicle engine maintenance manual.

#### 1.11.23670-39215 Injector Orifice Plate 07# Manufacturer

Manufacturer: Shenzhen Shumatt Technology Co., Ltd

### 2. 23670-39215 Injector Orifice Plate 07# Technical Support

#### 2.1.23670-39215 Injector Orifice Plate 07# Inspection and Semi Ball Inspection

(1) Magnify 500 times under the microscope to check whether there is indentation on the sealing surface and the oil outlet hole of the orifice plate, check whether there is wear, scratch, damage, rust, depression, semicircle in the center hole of the orifice plate.



Mob/WhatsApp: +86 13410541523 Tel: +8675523215133

Email: <u>ruby@shumatt.com</u> Website: <u>www.shumatt.com</u>

# SHUMATT

# Shenzhen Shumatt Technology Co., Ltd



Orifice plate center deviation inspection



There is indentation on the side, the orifice plate needs to be replaced



There is indentation in the middle oil back-flow hole, the orifice plate needs to be replaced



The middle oil back-flow hole is semicircular, the orifice plate needs to be replaced

Website: www.shumatt.com

⚠ The blockage of the oil back-flow hole will cause small volume of the oil return, and the oil will not be injected.

⚠ When oil back-flow hole becomes larger, it causes the semi ball to be not tightly sealed, which causes the fuel injection pressure cannot be established, then the fuel injector cannot work normally.

⚠ The wear on orifice plate's surface causes gap to the semi ball, which leads to large volume of oil return, in serious cases, the pressure can not be built up and nozzle will spray oil dire