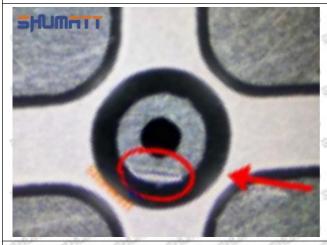

Injector Orifice Plate 07# Manufacturer

Manufacturer: Shenzhen Shumatt Technology Co., Ltd

### 2. 23670-39215 Injector Orifice Plate 07# Technical Support

#### 2.1.23670-39215 Injector Orifice Plate 07# Inspection and Semi Ball Inspection

(1) Magnify 500 times under the microscope to check whether there is indentation on the sealing surface and the oil outlet hole of the orifice plate, check whether there is wear, scratch, damage, rust, depression, semicircle in the center hole of the orifice plate.



Mob/WhatsApp: +86 13410541523 Tel: +8675523215133

Email: <u>ruby@shumatt.com</u> Website: <u>www.shumatt.com</u>

# SHUMATT

# Shenzhen Shumatt Technology Co., Ltd



Orifice plate center deviation inspection



There is indentation on the side, the orifice plate needs to be replaced



There is indentation in the middle oil back-flow hole, the orifice plate needs to be replaced



The middle oil back-flow hole is semicircular, the orifice plate needs to be replaced

Website: www.shumatt.com

⚠ The blockage of the oil back-flow hole will cause small volume of the oil return, and the oil will not be injected.

⚠ When oil back-flow hole becomes larger, it causes the semi ball to be not tightly sealed, which causes the fuel injection pressure cannot be established, then the fuel injector cannot work normally.

⚠ The wear on orifice plate's surface causes gap to the semi ball, which leads to large volume of oil return, in serious cases, the pressure can not be built up and nozzle will spray oil directly.

The blockage of the oil inlet hole (side hole) will cause small amoun