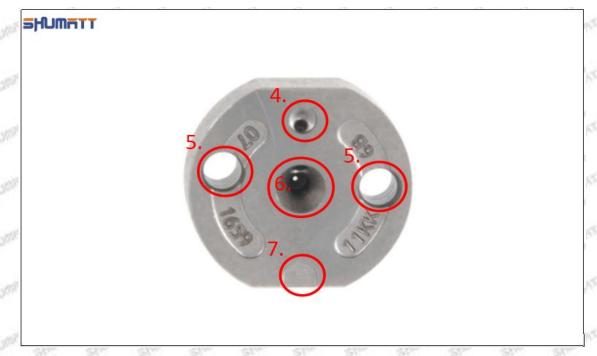

### (2) 23670-39215 Injector Orifice Plate 07# Customized Items

| No.         | The state of the s | 2                                                                                                                                                                                                                                                                                                                                                                                                                                                                                                                                                                                                                                                                                                                                                                                                                                                                                                                                                                                                                                                                                                                                                                                                                                                                                                                                                                                                                                                                                                                                                                                                                                                                                                                                                                                                                                                                                                                                                                                                                                                                                                                              |
|-------------|--------------------------------------------------------------------------------------------------------------------------------------------------------------------------------------------------------------------------------------------------------------------------------------------------------------------------------------------------------------------------------------------------------------------------------------------------------------------------------------------------------------------------------------------------------------------------------------------------------------------------------------------------------------------------------------------------------------------------------------------------------------------------------------------------------------------------------------------------------------------------------------------------------------------------------------------------------------------------------------------------------------------------------------------------------------------------------------------------------------------------------------------------------------------------------------------------------------------------------------------------------------------------------------------------------------------------------------------------------------------------------------------------------------------------------------------------------------------------------------------------------------------------------------------------------------------------------------------------------------------------------------------------------------------------------------------------------------------------------------------------------------------------------------------------------------------------------------------------------------------------------------------------------------------------------------------------------------------------------------------------------------------------------------------------------------------------------------------------------------------------------|--------------------------------------------------------------------------------------------------------------------------------------------------------------------------------------------------------------------------------------------------------------------------------------------------------------------------------------------------------------------------------------------------------------------------------------------------------------------------------------------------------------------------------------------------------------------------------------------------------------------------------------------------------------------------------------------------------------------------------------------------------------------------------------------------------------------------------------------------------------------------------------------------------------------------------------------------------------------------------------------------------------------------------------------------------------------------------------------------------------------------------------------------------------------------------------------------------------------------------------------------------------------------------------------------------------------------------------------------------------------------------------------------------------------------------------------------------------------------------------------------------------------------------------------------------------------------------------------------------------------------------------------------------------------------------------------------------------------------------------------------------------------------------------------------------------------------------------------------------------------------------------------------------------------------------------------------------------------------------------------------------------------------------------------------------------------------------------------------------------------------------|
| Image       | SHUMATT                                                                                                                                                                                                                                                                                                                                                                                                                                                                                                                                                                                                                                                                                                                                                                                                                                                                                                                                                                                                                                                                                                                                                                                                                                                                                                                                                                                                                                                                                                                                                                                                                                                                                                                                                                                                                                                                                                                                                                                                                                                                                                                        | SHUMATT A                                                                                                                                                                                                                                                                                                                                                                                                                                                                                                                                                                                                                                                                                                                                                                                                                                                                                                                                                                                                                                                                                                                                                                                                                                                                                                                                                                                                                                                                                                                                                                                                                                                                                                                                                                                                                                                                                                                                                                                                                                                                                                                      |
| Name        | Injector Orifice Plate's Front Lettering                                                                                                                                                                                                                                                                                                                                                                                                                                                                                                                                                                                                                                                                                                                                                                                                                                                                                                                                                                                                                                                                                                                                                                                                                                                                                                                                                                                                                                                                                                                                                                                                                                                                                                                                                                                                                                                                                                                                                                                                                                                                                       | Injector Orifice Plate's Side Lettering                                                                                                                                                                                                                                                                                                                                                                                                                                                                                                                                                                                                                                                                                                                                                                                                                                                                                                                                                                                                                                                                                                                                                                                                                                                                                                                                                                                                                                                                                                                                                                                                                                                                                                                                                                                                                                                                                                                                                                                                                                                                                        |
| Description | Orifice plate part number: 07#                                                                                                                                                                                                                                                                                                                                                                                                                                                                                                                                                                                                                                                                                                                                                                                                                                                                                                                                                                                                                                                                                                                                                                                                                                                                                                                                                                                                                                                                                                                                                                                                                                                                                                                                                                                                                                                                                                                                                                                                                                                                                                 | Store Store Store   Store Store Store                                                                                                                                                                                                                                                                                                                                                                                                                                                                                                                                                                                                                                                                                                                                                                                                                                                                                                                                                                                                                                                                                                                                                                                                                                                                                                                                                                                                                                                                                                                                                                                                                                                                                                                                                                                                                                                                                                                                                                                                                                                                                          |
| No.         | 3                                                                                                                                                                                                                                                                                                                                                                                                                                                                                                                                                                                                                                                                                                                                                                                                                                                                                                                                                                                                                                                                                                                                                                                                                                                                                                                                                                                                                                                                                                                                                                                                                                                                                                                                                                                                                                                                                                                                                                                                                                                                                                                              | 4                                                                                                                                                                                                                                                                                                                                                                                                                                                                                                                                                                                                                                                                                                                                                                                                                                                                                                                                                                                                                                                                                                                                                                                                                                                                                                                                                                                                                                                                                                                                                                                                                                                                                                                                                                                                                                                                                                                                                                                                                                                                                                                              |
| Image       | 0-25mm<br>0.001mm                                                                                                                                                                                                                                                                                                                                                                                                                                                                                                                                                                                                                                                                                                                                                                                                                                                                                                                                                                                                                                                                                                                                                                                                                                                                                                                                                                                                                                                                                                                                                                                                                                                                                                                                                                                                                                                                                                                                                                                                                                                                                                              | SHUMATT CONTRACTOR OF THE PROPERTY OF THE PROP |
| Name        | Injector Orifice Plate's Thickness                                                                                                                                                                                                                                                                                                                                                                                                                                                                                                                                                                                                                                                                                                                                                                                                                                                                                                                                                                                                                                                                                                                                                                                                                                                                                                                                                                                                                                                                                                                                                                                                                                                                                                                                                                                                                                                                                                                                                                                                                                                                                             | 9-Grid Plastic Box                                                                                                                                                                                                                                                                                                                                                                                                                                                                                                                                                                                                                                                                                                                                                                                                                                                                                                                                                                                                                                                                                                                                                                                                                                                                                                                                                                                                                                                                                                                                                                                                                                                                                                                                                                                                                                                                                                                                                                                                                                                                                                             |
| Description | Injector orifice plate's thickness range: 4.02mm   4.108mm.                                                                                                                                                                                                                                                                                                                                                                                                                                                                                                                                                                                                                                                                                                                                                                                                                                                                                                                                                                                                                                                                                                                                                                                                                                                                                                                                                                                                                                                                                                                                                                                                                                                                                                                                                                                                                                                                                                                                                                                                                                                                    | Prevent damage to the orifice plates during transportation                                                                                                                                                                                                                                                                                                                                                                                                                                                                                                                                                                                                                                                                                                                                                                                                                                                                                                                                                                                                                                                                                                                                                                                                                                                                                                                                                                                                                                                                                                                                                                                                                                                                                                                                                                                                                                                                                                                                                                                                                                                                     |
| No.         | Section 1                                                                                                                                                                                                                                                                                                                                                                                                                                                                                                                                                                                                                                                                                                                                                                                                                                                                                                                                                                                                                                                                                                                                                                                                                                                                                                                                                                                                                                                                                                                                                                                                                                                                                                                                                                                                                                                                                                                                                                                                                                                                                                                      | 6                                                                                                                                                                                                                                                                                                                                                                                                                                                                                                                                                                                                                                                                                                                                                                                                                                                                                                                                                                                                                                                                                                                                                                                                                                                                                                                                                                                                                                                                                                                                                                                                                                                                                                                                                                                                                                                                                                                                                                                                                                                                                                                              |
| Image       | SHUMATT                                                                                                                                                                                                                                                                                                                                                                                                                                                                                                                                                                                                                                                                                                                                                                                                                                                                                                                                                                                                                                                                                                                                                                                                                                                                                                                                                                                                                                                                                                                                                                                                                                                                                                                                                                                                                                                                                                                                                                                                                                                                                                                        | SHUMATT                                                                                                                                                                                                                                                                                                                                                                                                                                                                                                                                                                                                                                                                                                                                                                                                                                                                                                                                                                                                                                                                                                                                                                                                                                                                                                                                                                                                                                                                                                                                                                                                                                                                                                                                                                                                                                                                                                                                                                                                                                                                                                                        |
| Name        | Neutral Injector Orifice Plate's Individual<br>Box                                                                                                                                                                                                                                                                                                                                                                                                                                                                                                                                                                                                                                                                                                                                                                                                                                                                                                                                                                                                                                                                                                                                                                                                                                                                                                                                                                                                                                                                                                                                                                                                                                                                                                                                                                                                                                                                                                                                                                                                                                                                             | Orifice Plate's 10pcs Packing Box                                                                                                                                                                                                                                                                                                                                                                                                                                                                                                                                                                                                                                                                                                                                                                                                                                                                                                                                                                                                                                                                                                                                                                                                                                                                                                                                                                                                                                                                                                                                                                                                                                                                                                                                                                                                                                                                                                                                                                                                                                                                                              |
| Description | Prevent damage to the orifice plates during transportation                                                                                                                                                                                                                                                                                                                                                                                                                                                                                                                                                                                                                                                                                                                                                                                                                                                                                                                                                                                                                                                                                                                                                                                                                                                                                                                                                                                                                                                                                                                                                                                                                                                                                                                                                                                                                                                                                                                                                                                                                                                                     | Liwei orifice plate's 10PCS plastic box to prevent damage to the orifice plates during transportation                                                                                                                                                                                                                                                                                                                                                                                                                                                                                                                                                                                                                                                                                                                                                                                                                                                                                                                                                                                                                                                                                                                                                                                                                                                                                                                                                                                                                                                                                                                                                                                                                                                                                                                                                                                                                                                                                                                                                                                                                          |
| No.         | 7                                                                                                                                                                                                                                                                                                                                                                                                                                                                                                                                                                                                                                                                                                                                                                                                                                                                                                                                                                                                                                                                                                                                                                                                                                                                                                                                                                                                                                                                                                                                                                                                                                                                                                                                                                                                                                                                                                                                                                                                                                                                                                                              | 8                                                                                                                                                                                                                                                                                                                                                                                                                                                                                                                                                                                                                                                                                                                                                                                                                                                                                                                                                                                                                                                                                                                                                                                                                                                                                                                                                                                                                                                                                                                                                                                                                                                                                                                                                                                                                                                                                                                                                                                                                                                                                                                              |