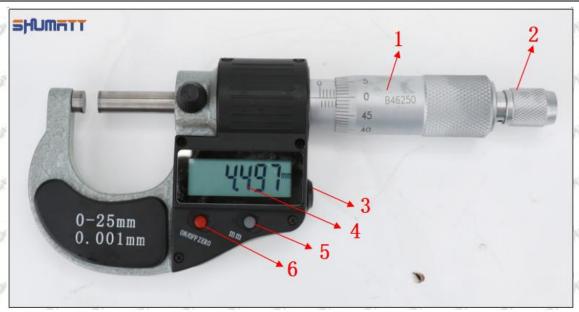

### (2) 23670-39215 Injector Orifice Plate 07# Customized Items

| No.         | The state of the s | 2                                                                                                                                                                                                                                                                                                                                                                                                                                                                                                                                                                                                                                                                                                                                                                                                                                                                                                                                                                                                                                                                                                                                                                                                                                                                                                                                                                                                                                                                                                                                                                                                                                                                                                                                                                                                                                                                                                                                                                                                                                                                                                                              |
|-------------|--------------------------------------------------------------------------------------------------------------------------------------------------------------------------------------------------------------------------------------------------------------------------------------------------------------------------------------------------------------------------------------------------------------------------------------------------------------------------------------------------------------------------------------------------------------------------------------------------------------------------------------------------------------------------------------------------------------------------------------------------------------------------------------------------------------------------------------------------------------------------------------------------------------------------------------------------------------------------------------------------------------------------------------------------------------------------------------------------------------------------------------------------------------------------------------------------------------------------------------------------------------------------------------------------------------------------------------------------------------------------------------------------------------------------------------------------------------------------------------------------------------------------------------------------------------------------------------------------------------------------------------------------------------------------------------------------------------------------------------------------------------------------------------------------------------------------------------------------------------------------------------------------------------------------------------------------------------------------------------------------------------------------------------------------------------------------------------------------------------------------------|--------------------------------------------------------------------------------------------------------------------------------------------------------------------------------------------------------------------------------------------------------------------------------------------------------------------------------------------------------------------------------------------------------------------------------------------------------------------------------------------------------------------------------------------------------------------------------------------------------------------------------------------------------------------------------------------------------------------------------------------------------------------------------------------------------------------------------------------------------------------------------------------------------------------------------------------------------------------------------------------------------------------------------------------------------------------------------------------------------------------------------------------------------------------------------------------------------------------------------------------------------------------------------------------------------------------------------------------------------------------------------------------------------------------------------------------------------------------------------------------------------------------------------------------------------------------------------------------------------------------------------------------------------------------------------------------------------------------------------------------------------------------------------------------------------------------------------------------------------------------------------------------------------------------------------------------------------------------------------------------------------------------------------------------------------------------------------------------------------------------------------|
| Image       | SHUMATT                                                                                                                                                                                                                                                                                                                                                                                                                                                                                                                                                                                                                                                                                                                                                                                                                                                                                                                                                                                                                                                                                                                                                                                                                                                                                                                                                                                                                                                                                                                                                                                                                                                                                                                                                                                                                                                                                                                                                                                                                                                                                                                        | SHUMATT A                                                                                                                                                                                                                                                                                                                                                                                                                                                                                                                                                                                                                                                                                                                                                                                                                                                                                                                                                                                                                                                                                                                                                                                                                                                                                                                                                                                                                                                                                                                                                                                                                                                                                                                                                                                                                                                                                                                                                                                                                                                                                                                      |
| Name        | Injector Orifice Plate's Front Lettering                                                                                                                                                                                                                                                                                                                                                                                                                                                                                                                                                                                                                                                                                                                                                                                                                                                                                                                                                                                                                                                                                                                                                                                                                                                                                                                                                                                                                                                                                                                                                                                                                                                                                                                                                                                                                                                                                                                                                                                                                                                                                       | Injector Orifice Plate's Side Lettering                                                                                                                                                                                                                                                                                                                                                                                                                                                                                                                                                                                                                                                                                                                                                                                                                                                                                                                                                                                                                                                                                                                                                                                                                                                                                                                                                                                                                                                                                                                                                                                                                                                                                                                                                                                                                                                                                                                                                                                                                                                                                        |
| Description | Orifice plate part number: 07#                                                                                                                                                                                                                                                                                                                                                                                                                                                                                                                                                                                                                                                                                                                                                                                                                                                                                                                                                                                                                                                                                                                                                                                                                                                                                                                                                                                                                                                                                                                                                                                                                                                                                                                                                                                                                                                                                                                                                                                                                                                                                                 | Store Store Store   Store Store Store                                                                                                                                                                                                                                                                                                                                                                                                                                                                                                                                                                                                                                                                                                                                                                                                                                                                                                                                                                                                                                                                                                                                                                                                                                                                                                                                                                                                                                                                                                                                                                                                                                                                                                                                                                                                                                                                                                                                                                                                                                                                                          |
| No.         | 3                                                                                                                                                                                                                                                                                                                                                                                                                                                                                                                                                                                                                                                                                                                                                                                                                                                                                                                                                                                                                                                                                                                                                                                                                                                                                                                                                                                                                                                                                                                                                                                                                                                                                                                                                                                                                                                                                                                                                                                                                                                                                                                              | 4                                                                                                                                                                                                                                                                                                                                                                                                                                                                                                                                                                                                                                                                                                                                                                                                                                                                                                                                                                                                                                                                                                                                                                                                                                                                                                                                                                                                                                                                                                                                                                                                                                                                                                                                                                                                                                                                                                                                                                                                                                                                                                                              |
| Image       | 0-25mm<br>0.001mm                                                                                                                                                                                                                                                                                                                                                                                                                                                                                                                                                                                                                                                                                                                                                                                                                                                                                                                                                                                                                                                                                                                                                                                                                                                                                                                                                                                                                                                                                                                                                                                                                                                                                                                                                                                                                                                                                                                                                                                                                                                                                                              | SHUMATT CONTRACTOR OF THE PROPERTY OF THE PROP |
| Name        | Injector Orifice Plate's Thickness                                                                                                                                                                                                                                                                                                                                                                                                                                                                                                                                                                                                                                                                                                                                                                                                                                                                                                                                                                                                                                                                                                                                                                                                                                                                                                                                                                                                                                                                                                                                                                                                                                                                                                                                                                                                                                                                                                                                                                                                                                                                                             | 9-Grid Plastic Box                                                                                                                                                                                                                                                                                                                                                                                                                                                                                                                                                                                                                                                                                                                                                                                                                                                                                                                                                                                                                                                                                                                                                                                                                                                                                                                                                                                                                                                                                                                                                                                                                                                                                                                                                                                                                                                                                                                                                                                                                                                                                                             |
| Description | Injector orifice plate's thickness range: 4.02mm   4.108mm.                                                                                                                                                                                                                                                                                                                                                                                                                                                                                                                                                                                                                                                                                                                                                                                                                                                                                                                                                                                                                                                                                                                                                                                                                                                                                                                                                                                                                                                                                                                                                                                                                                                                                                                                                                                                                                                                                                                                                                                                                                                                    | Prevent damage to the orifice plates during transportation                                                                                                                                                                                                                                                                                                                                                                                                                                                                                                                                                                                                                                                                                                                                                                                                                                                                                                                                                                                                                                                                                                                                                                                                                                                                                                                                                                                                                                                                                                                                                                                                                                                                                                                                                                                                                                                                                                                                                                                                                                                                     |
| No.         | Section 1                                                                                                                                                                                                                                                                                                                                                                                                                                                                                                                                                                                                                                                                                                                                                                                                                                                                                                                                                                                                                                                                                                                                                                                                                                                                                                                                                                                                                                                                                                                                                                                                                                                                                                                                                                                                                                                                                                                                                                                                                                                                                                                      | 6                                                                                                                                                                                                                                                                                                                                                                                                                                                                                                                                                                                                                                                                                                                                                                                                                                                                                                                                                                                                                                                                                                                                                                                                                                                                                                                                                                                                                                                                                                                                                                                                                                                                                                                                                                                                                                                                                                                                                                                                                                                                                                                              |
| Image       | SHUMATT                                                                                                                                                                                                                                                                                                                                                                                                                                                                                                                                                                                                                                                                                                                                                                                                                                                                                                                                                                                                                                                                                                                                                                                                                                                                                                                                                                                                                                                                                                                                                                                                                                                                                                                                                                                                                                                                                                                                                                                                                                                                                                                        | SHUMATT                                                                                                                                                                                                                                                                                                                                                                                                                                                                                                                                                                                                                                                                                                                                                                                                                                                                                                                                                                                                                                                                                                                                                                                                                                                                                                                                                                                                                                                                                                                                                                                                                                                                                                                                                                                                                                                                                                                                                                                                                                                                                                                        |
| Name        | Neutral Injector Orifice Plate's Individual<br>Box                                                                                                                                                                                                                                                                                                                                                                                                                                                                                                                                                                                                                                                                                                                                                                                                                                                                                                                                                                                                                                                                                                                                                                                                                                                                                                                                                                                                                                                                                                                                                                                                                                                                                                                                                                                                                                                                                                                                                                                                                                                                             | Orifice Plate's 10pcs Packing Box                                                                                                                                                                                                                                                                                                                                                                                                                                                                                                                                                                                                                                                                                                                                                                                                                                                                                                                                                                                                                                                                                                                                                                                                                                                                                                                                                                                                                                                                                                                                                                                                                                                                                                                                                                                                                                                                                                                                                                                                                                                                                              |
| Description | Prevent damage to the orifice plates during transportation                                                                                                                                                                                                                                                                                                                                                                                                                                                                                                                                                                                                                                                                                                                                                                                                                                                                                                                                                                                                                                                                                                                                                                                                                                                                                                                                                                                                                                                                                                                                                                                                                                                                                                                                                                                                                                                                                                                                                                                                                                                                     | Liwei orifice plate's 10PCS plastic box to prevent damage to the orifice plates during transportation                                                                                                                                                                                                                                                                                                                                                                                                                                                                                                                                                                                                                                                                                                                                                                                                                                                                                                                                                                                                                                                                                                                                                                                                                                                                                                                                                                                                                                                                                                                                                                                                                                                                                                                                                                                                                                                                                                                                                                                                                          |
| No.         | 7                                                                                                                                                                                                                                                                                                                                                                                                                                                                                                                                                                                                                                                                                                                                                                                                                                                                                                                                                                                                                                                                                                                                                                                                                                                                                                                                                                                                                                                                                                                                                                                                                                                                                                                                                                                                                                                                                                                                                                                                                                                                                                                              | 8                                                                                                                                                                                                                                                                                                                                                                                                                                                                                                                                                                                                                                                                                                                                                                                                                                                                                                                                                                                                                                                                                                                                                                                                                                                                                                                                                                                                                                                                                                                                                                                                                                                                                                                                                                                                                                                                                                                                                                                                                                                                                                                              |