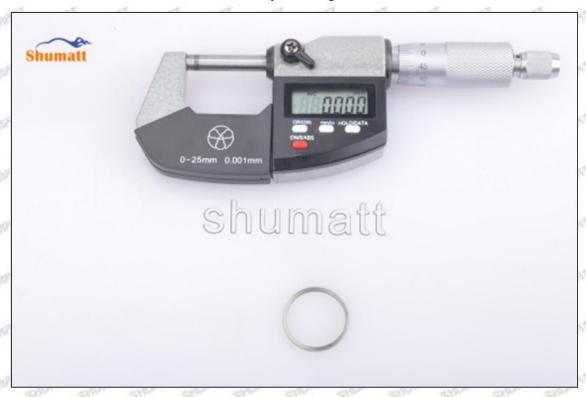

### (2) 23670-39215 Injector Orifice Plate 07# Customized Items

| No.         | The state of the s | 2                                                                                                                                                                                                                                                                                                                                                                                                                                                                                                                                                                                                                                                                                                                                                                                                                                                                                                                                                                                                                                                                                                                                                                                                                                                                                                                                                                                                                                                                                                                                                                                                                                                                                                                                                                                                                                                                                                                                                                                                                                                                                                                              |
|-------------|--------------------------------------------------------------------------------------------------------------------------------------------------------------------------------------------------------------------------------------------------------------------------------------------------------------------------------------------------------------------------------------------------------------------------------------------------------------------------------------------------------------------------------------------------------------------------------------------------------------------------------------------------------------------------------------------------------------------------------------------------------------------------------------------------------------------------------------------------------------------------------------------------------------------------------------------------------------------------------------------------------------------------------------------------------------------------------------------------------------------------------------------------------------------------------------------------------------------------------------------------------------------------------------------------------------------------------------------------------------------------------------------------------------------------------------------------------------------------------------------------------------------------------------------------------------------------------------------------------------------------------------------------------------------------------------------------------------------------------------------------------------------------------------------------------------------------------------------------------------------------------------------------------------------------------------------------------------------------------------------------------------------------------------------------------------------------------------------------------------------------------|--------------------------------------------------------------------------------------------------------------------------------------------------------------------------------------------------------------------------------------------------------------------------------------------------------------------------------------------------------------------------------------------------------------------------------------------------------------------------------------------------------------------------------------------------------------------------------------------------------------------------------------------------------------------------------------------------------------------------------------------------------------------------------------------------------------------------------------------------------------------------------------------------------------------------------------------------------------------------------------------------------------------------------------------------------------------------------------------------------------------------------------------------------------------------------------------------------------------------------------------------------------------------------------------------------------------------------------------------------------------------------------------------------------------------------------------------------------------------------------------------------------------------------------------------------------------------------------------------------------------------------------------------------------------------------------------------------------------------------------------------------------------------------------------------------------------------------------------------------------------------------------------------------------------------------------------------------------------------------------------------------------------------------------------------------------------------------------------------------------------------------|
| Image       | SHUMATT                                                                                                                                                                                                                                                                                                                                                                                                                                                                                                                                                                                                                                                                                                                                                                                                                                                                                                                                                                                                                                                                                                                                                                                                                                                                                                                                                                                                                                                                                                                                                                                                                                                                                                                                                                                                                                                                                                                                                                                                                                                                                                                        | SHUMATT A                                                                                                                                                                                                                                                                                                                                                                                                                                                                                                                                                                                                                                                                                                                                                                                                                                                                                                                                                                                                                                                                                                                                                                                                                                                                                                                                                                                                                                                                                                                                                                                                                                                                                                                                                                                                                                                                                                                                                                                                                                                                                                                      |
| Name        | Injector Orifice Plate's Front Lettering                                                                                                                                                                                                                                                                                                                                                                                                                                                                                                                                                                                                                                                                                                                                                                                                                                                                                                                                                                                                                                                                                                                                                                                                                                                                                                                                                                                                                                                                                                                                                                                                                                                                                                                                                                                                                                                                                                                                                                                                                                                                                       | Injector Orifice Plate's Side Lettering                                                                                                                                                                                                                                                                                                                                                                                                                                                                                                                                                                                                                                                                                                                                                                                                                                                                                                                                                                                                                                                                                                                                                                                                                                                                                                                                                                                                                                                                                                                                                                                                                                                                                                                                                                                                                                                                                                                                                                                                                                                                                        |
| Description | Orifice plate part number: 07#                                                                                                                                                                                                                                                                                                                                                                                                                                                                                                                                                                                                                                                                                                                                                                                                                                                                                                                                                                                                                                                                                                                                                                                                                                                                                                                                                                                                                                                                                                                                                                                                                                                                                                                                                                                                                                                                                                                                                                                                                                                                                                 | Store Store Store   Store Store Store                                                                                                                                                                                                                                                                                                                                                                                                                                                                                                                                                                                                                                                                                                                                                                                                                                                                                                                                                                                                                                                                                                                                                                                                                                                                                                                                                                                                                                                                                                                                                                                                                                                                                                                                                                                                                                                                                                                                                                                                                                                                                          |
| No.         | 3                                                                                                                                                                                                                                                                                                                                                                                                                                                                                                                                                                                                                                                                                                                                                                                                                                                                                                                                                                                                                                                                                                                                                                                                                                                                                                                                                                                                                                                                                                                                                                                                                                                                                                                                                                                                                                                                                                                                                                                                                                                                                                                              | 4                                                                                                                                                                                                                                                                                                                                                                                                                                                                                                                                                                                                                                                                                                                                                                                                                                                                                                                                                                                                                                                                                                                                                                                                                                                                                                                                                                                                                                                                                                                                                                                                                                                                                                                                                                                                                                                                                                                                                                                                                                                                                                                              |
| Image       | 0-25mm<br>0.001mm                                                                                                                                                                                                                                                                                                                                                                                                                                                                                                                                                                                                                                                                                                                                                                                                                                                                                                                                                                                                                                                                                                                                                                                                                                                                                                                                                                                                                                                                                                                                                                                                                                                                                                                                                                                                                                                                                                                                                                                                                                                                                                              | SHUMATT CONTRACTOR OF THE PROPERTY OF THE PROP |
| Name        | Injector Orifice Plate's Thickness                                                                                                                                                                                                                                                                                                                                                                                                                                                                                                                                                                                                                                                                                                                                                                                                                                                                                                                                                                                                                                                                                                                                                                                                                                                                                                                                                                                                                                                                                                                                                                                                                                                                                                                                                                                                                                                                                                                                                                                                                                                                                             | 9-Grid Plastic Box                                                                                                                                                                                                                                                                                                                                                                                                                                                                                                                                                                                                                                                                                                                                                                                                                                                                                                                                                                                                                                                                                                                                                                                                                                                                                                                                                                                                                                                                                                                                                                                                                                                                                                                                                                                                                                                                                                                                                                                                                                                                                                             |
| Description | Injector orifice plate's thickness range: 4.02mm   4.108mm.                                                                                                                                                                                                                                                                                                                                                                                                                                                                                                                                                                                                                                                                                                                                                                                                                                                                                                                                                                                                                                                                                                                                                                                                                                                                                                                                                                                                                                                                                                                                                                                                                                                                                                                                                                                                                                                                                                                                                                                                                                                                    | Prevent damage to the orifice plates during transportation                                                                                                                                                                                                                                                                                                                                                                                                                                                                                                                                                                                                                                                                                                                                                                                                                                                                                                                                                                                                                                                                                                                                                                                                                                                                                                                                                                                                                                                                                                                                                                                                                                                                                                                                                                                                                                                                                                                                                                                                                                                                     |
| No.         | Section 1                                                                                                                                                                                                                                                                                                                                                                                                                                                                                                                                                                                                                                                                                                                                                                                                                                                                                                                                                                                                                                                                                                                                                                                                                                                                                                                                                                                                                                                                                                                                                                                                                                                                                                                                                                                                                                                                                                                                                                                                                                                                                                                      | 6                                                                                                                                                                                                                                                                                                                                                                                                                                                                                                                                                                                                                                                                                                                                                                                                                                                                                                                                                                                                                                                                                                                                                                                                                                                                                                                                                                                                                                                                                                                                                                                                                                                                                                                                                                                                                                                                                                                                                                                                                                                                                                                              |
| Image       | SHUMATT                                                                                                                                                                                                                                                                                                                                                                                                                                                                                                                                                                                                                                                                                                                                                                                                                                                                                                                                                                                                                                                                                                                                                                                                                                                                                                                                                                                                                                                                                                                                                                                                                                                                                                                                                                                                                                                                                                                                                                                                                                                                                                                        | SHUMATT                                                                                                                                                                                                                                                                                                                                                                                                                                                                                                                                                                                                                                                                                                                                                                                                                                                                                                                                                                                                                                                                                                                                                                                                                                                                                                                                                                                                                                                                                                                                                                                                                                                                                                                                                                                                                                                                                                                                                                                                                                                                                                                        |
| Name        | Neutral Injector Orifice Plate's Individual<br>Box                                                                                                                                                                                                                                                                                                                                                                                                                                                                                                                                                                                                                                                                                                                                                                                                                                                                                                                                                                                                                                                                                                                                                                                                                                                                                                                                                                                                                                                                                                                                                                                                                                                                                                                                                                                                                                                                                                                                                                                                                                                                             | Orifice Plate's 10pcs Packing Box                                                                                                                                                                                                                                                                                                                                                                                                                                                                                                                                                                                                                                                                                                                                                                                                                                                                                                                                                                                                                                                                                                                                                                                                                                                                                                                                                                                                                                                                                                                                                                                                                                                                                                                                                                                                                                                                                                                                                                                                                                                                                              |
| Description | Prevent damage to the orifice plates during transportation                                                                                                                                                                                                                                                                                                                                                                                                                                                                                                                                                                                                                                                                                                                                                                                                                                                                                                                                                                                                                                                                                                                                                                                                                                                                                                                                                                                                                                                                                                                                                                                                                                                                                                                                                                                                                                                                                                                                                                                                                                                                     | Liwei orifice plate's 10PCS plastic box to prevent damage to the orifice plates during transportation                                                                                                                                                                                                                                                                                                                                                                                                                                                                                                                                                                                                                                                                                                                                                                                                                                                                                                                                                                                                                                                                                                                                                                                                                                                                                                                                                                                                                                                                                                                                                                                                                                                                                                                                                                                                                                                                                                                                                                                                                          |
| No.         | 7                                                                                                                                                                                                                                                                                                                                                                                                                                                                                                                                                                                                                                                                                                                                                                                                                                                                                                                                                                                                                                                                                                                                                                                                                                                                                                                                                                                                                                                                                                                                                                                                                                                                                                                                                                                                                                                                                                                                                                                                                                                                                                                              | 8                                                                                                                                                                                                                                                                                                                                                                                                                                                                                                                                                                                                                                                                                                                                                                                                                                                                                                                                                                                                                                                                                                                                                                                                                                                                                                                                                                                                                                                                                                                                                                                                                                                                                                                                                                                                                                                                                                                                                                                                                                                                                                                              |