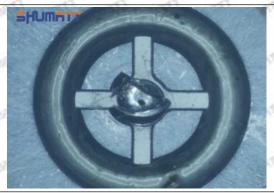

s cases, the pressure can not be built up and nozzle will spray oil directly.

The blockage of the oil inlet hole (side hole) will cause small amount of oil return, the blockage of oil inlet side hole will cause the injector cannot build a pressure chamber, as a result, the injector cannot work normally.

(2) Magnified 500 times under the microscope, check the plane position of the semi ball, if there is any scratch, it is recommended to replace it.

Mob/WhatsApp: +86 13410541523 Tel: +8675523215133

Email: ruby@shumatt.com



## 2.2.23670-39215 Injector Orifice Plate 07# Level of Damage Inspection

## (1) Slight Damaged



Mob/WhatsApp: +86 13410541523 Tel: +8675523215133

Email: ruby@shumatt.com

© 2022 Shenzhen Shumatt Technology Co., Ltd

## (2) Moderate Damaged



Wear marks on edge



The misalignment of the semi ball causes damage to the orifice plate when installing it



The wear of the middle oil back-flow hole causes gap between semi ball and orifice plate, and causes the orifice plate to be washed out by high-pressure oil

-

### (3) Highly Damaged



Obvious Wear marks on edge



The misalignment of the semi ball causes damage to the orifice plate when installing it

Mob/WhatsApp: +86 13410541523

Email: <a href="mailto:ruby@shumatt.com">ruby@shumatt.com</a>

© 2022 Shenzhen Shumatt Technology Co., Ltd

Tel: +8675523215133

# SHUMATT

# Shenzhen Shumatt Technology Co., Ltd



The wear of the middle oil back-flow hole causes gap between semi ball and orifice plate, and causes the orifice plate to be washed out by high-pressure oil

/

## (4) More Pictures of Ori