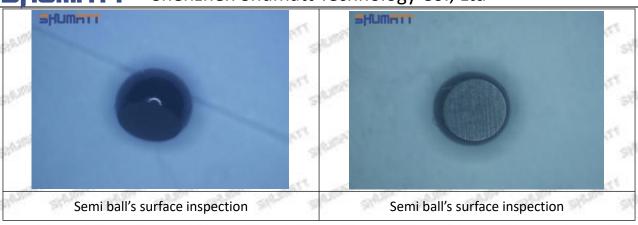

the semi ball to be not tightly sealed, which causes the fuel injection pressure cannot be established, then the fuel injector cannot work normally.

⚠ The wear on orifice plate's surface causes gap to the semi ball, which leads to large volume of oil return, in serious cases, the pressure can not be built up and nozzle will spray oil directly.

The blockage of the oil inlet hole (side hole) will cause small amount of oil return, the blockage of oil inlet side hole will cause the injector cannot build a pressure chamber, as a result, the injector cannot work normally.

(2) Magnified 500 times under the microscope, check the plane position of the semi ball, if there is any scratch, it is recommended to replace it.

Mob/WhatsApp: +86 13410541523 Tel: +8675523215133

Email: ruby@shumatt.com



## 2.2.23670-39215 Injector Orifice Plate 07# Level of Damage Inspection

## (1) Slight Damaged



Mob/WhatsApp: +86 13410541523 Tel: +8675523215133

Email: ruby@shumatt.com

© 2022 Shenzhen Shumatt Technology Co., Ltd

## (2) Moderate Damaged



Wear marks on edge



The misalignment of the semi ball causes damage to the orifice plate when installing it



The wear of the middle oil back-flow hole causes gap between semi ball and orifice plate, and causes the orifice plate to be washed out by high-pressure oil

-

### (3) Highly Damaged



Obvious Wear marks on edge



The misalignment of the semi ball causes damage to the orifice plate when installing it

Mob/WhatsApp: +86 13410541523

Email: <a href="mailto:ruby@shumatt.com">ruby@shumatt.com</a>

© 2022 Shenzhen Shumatt Technology Co.