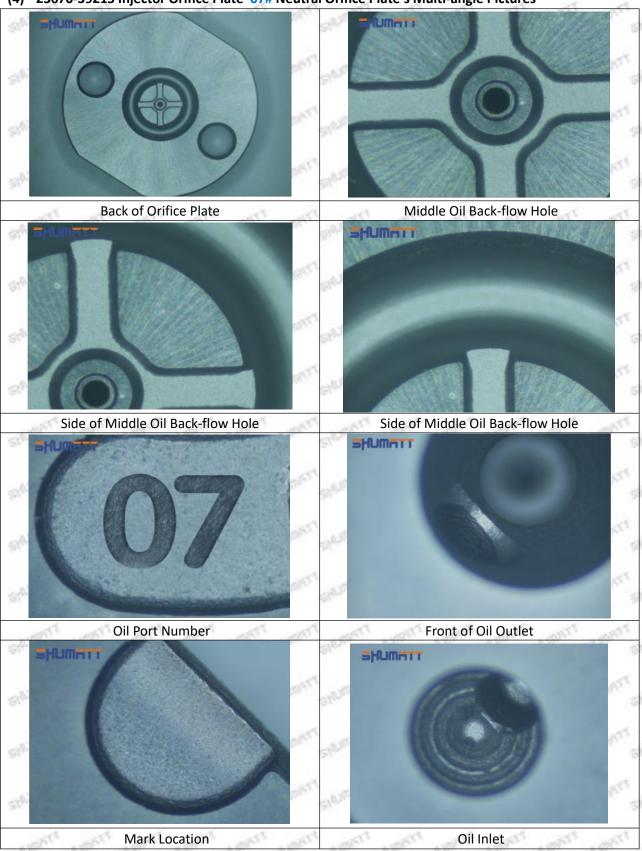

#### (2) 23670-39215 Injector Orifice Plate 07# Part Number Common Writing

07#, 7#, 07, 7, 295040-6120, 2950406120, 2950406120