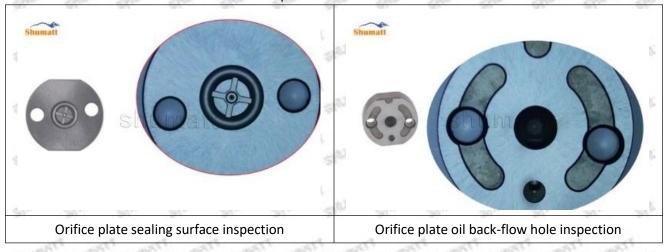

ate 07# failure caused by not following the cleaning requirements specified in the vehicle engine maintenance manual.

23670-39215 injector orifice plate 07# failure caused by failure to replace consumable parts as specified in the vehicle engine maintenance manual.

#### 1.11.23670-39215 Injector Orifice Plate 07# Manufacturer

Manufacturer: Shenzhen Shumatt Technology Co., Ltd

### 2. 23670-39215 Injector Orifice Plate 07# Technical Support

#### 2.1.23670-39215 Injector Orifice Plate 07# Inspection and Semi Ball Inspection

(1) Magnify 500 times under the microscope to check whether there is indentation on the sealing surface and the oil outlet hole of the orifice plate, check whether there is wear, scratch, damage, rust, depression, semicircle in the center hole of the orifice plate.



Mob/WhatsApp: +86 13410541523 Tel: +8675523215133

Email: <u>ruby@shumatt.com</u> Website: <u>www.shumatt.com</u>

# SHUMATT

# Shenzhen Shumatt Technology Co., Ltd



Orifice plate center deviation inspection



There is indentation on the side, the orifice plate needs to be replaced



There is indentation in the middle oil back-flow hole, the orifice plate needs to be replaced



The middle oil back-flow hole is semicircular, the orifice plate needs to be replaced

Website: www.shumatt.com

⚠ The blockage of the oil back-flow hole will cause small volume of the oil return, and the oil will not be injected.

⚠ When oil back-flow hole becomes larger, it causes the semi ball to be not tightly sealed, which causes the fuel injection pressure cannot be established, then the fuel injector c