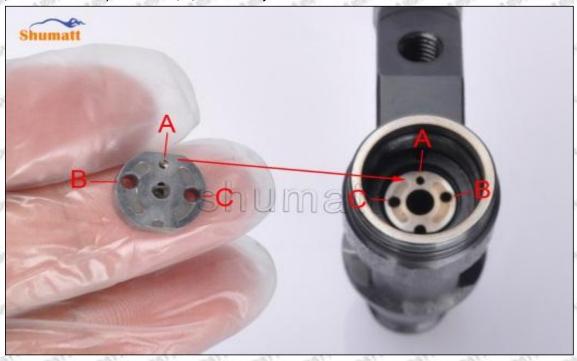

#### (2) 23670-39215 Injector Orifice Plate 07# Part Number Common Writing

07#, 7#, 07, 7, 295040-6120, 2950406120, 2950406120