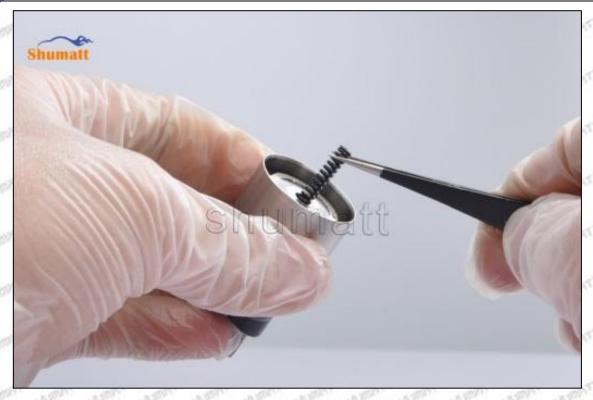

#### (1) 23670-39215 Injector Orifice Plate 07# Testing

All 23670-39215 injector orifice plate 07# parts are subjected to A-hole flow test, Z-hole flow test, precision test, high temperature test, low temperature test, pressure test, leakage test, durability test, and various working condition tests.

#### (2) 23670-39215 Injector Orifice Plate 07# Inspection

The factory inspection of 23670-39215 injector orifice plate 07# is undergone three inspections - full inspection, random inspection, and batch inspection. Different brands of test benches are used to test 23670-39215 injector orifice plate 07# for a total of no less than three times for factory inspection, and 23670-39215 injector orifice plate 07# installation testing environment are progressed in dust-free workshop.