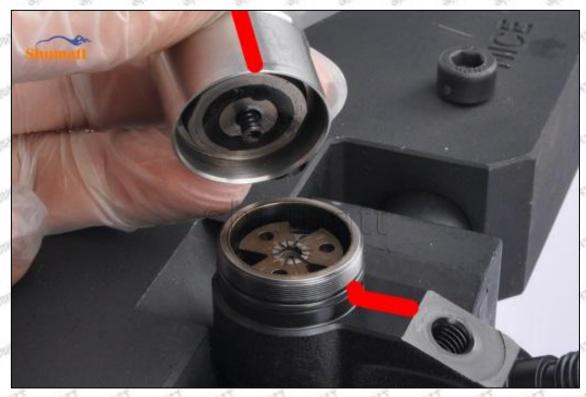

#### (1) 23670-39215 Injector Orifice Plate 07# Testing

All 23670-39215 injector orifice plate 07# parts are subjected to A-hole flow test, Z-hole flow test, precision test, high temperature test, low temperature test, pressure test, leakage test, durability test, and various working condition tests.

#### (2) 23670-39215 Injector Orifice Plate 07# Inspection

The factory inspection of 23670-39215 injector orifice plate 07# is undergone three inspections - full inspection, random inspection, and batch inspection. Different brands of test benches are used to test 23670-39215 injector orifice plate 07# for a total of no less than three times for factory inspection, and 23670-39215 injector orifice plate 07# installation testing environment are progressed in dust-free workshop.