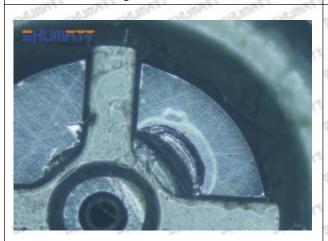

dle oil back-flow hole causes gap between semi ball and orifice plate, and causes the orifice plate to be washed out by high-pressure oil

-

### (3) Highly Damaged



Obvious Wear marks on edge



The misalignment of the semi ball causes damage to the orifice plate when installing it

Mob/WhatsApp: +86 13410541523

Email: <a href="mailto:ruby@shumatt.com">ruby@shumatt.com</a>

© 2022 Shenzhen Shumatt Technology Co., Ltd

Tel: +8675523215133

# SHUMATT

# Shenzhen Shumatt Technology Co., Ltd



The wear of the middle oil back-flow hole causes gap between semi ball and orifice plate, and causes the orifice plate to be washed out by high-pressure oil

/

## (4) More Pictures of Orifice Plate's Damage Details



The misalignment of the semi ball



Marks of the misalignment of the semi ball



The indentation of the misalignment of the semi ball



Washout marks caused by the presence of impurities in the fuel

Mob/WhatsApp: +86 13410541523

Email: ruby@shumatt.com

© 2022 Shenzhen Shumatt Technology Co., Ltd

Tel: +8675523215133





(5) Impact Classification According to The Degree of Damage to The Orifice Plate

| Damage Type                      | Severe Damaged                                                                                | General Damaged                                                                                          | C Cause Excessive oi return of injector and the vehicle engine shaking |  |
|----------------------------------|-----------------------------------------------------------------------------------------------|----------------------