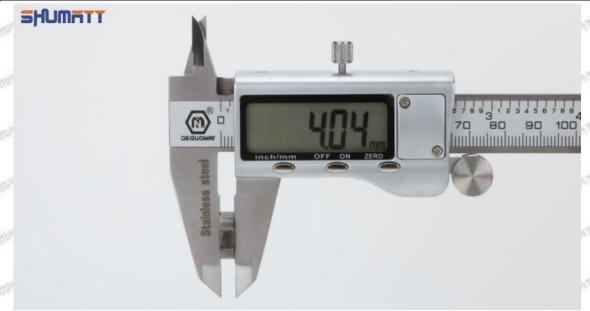

### (2) 23670-39215 Injector Orifice Plate 07# Customized Items

| No.         | The state of the s | 2                                                                                                                                                                                                                                                                                                                                                                                                                                                                                                                                                                                                                                                                                                                                                                                                                                                                                                                                                                                                                                                                                                                                                                                                                                                                                                                                                                                                                                                                                                                                                                                                                                                                                                                                                                                                                                                                                                                                                                                                                                                                                                                              |
|-------------|--------------------------------------------------------------------------------------------------------------------------------------------------------------------------------------------------------------------------------------------------------------------------------------------------------------------------------------------------------------------------------------------------------------------------------------------------------------------------------------------------------------------------------------------------------------------------------------------------------------------------------------------------------------------------------------------------------------------------------------------------------------------------------------------------------------------------------------------------------------------------------------------------------------------------------------------------------------------------------------------------------------------------------------------------------------------------------------------------------------------------------------------------------------------------------------------------------------------------------------------------------------------------------------------------------------------------------------------------------------------------------------------------------------------------------------------------------------------------------------------------------------------------------------------------------------------------------------------------------------------------------------------------------------------------------------------------------------------------------------------------------------------------------------------------------------------------------------------------------------------------------------------------------------------------------------------------------------------------------------------------------------------------------------------------------------------------------------------------------------------------------|--------------------------------------------------------------------------------------------------------------------------------------------------------------------------------------------------------------------------------------------------------------------------------------------------------------------------------------------------------------------------------------------------------------------------------------------------------------------------------------------------------------------------------------------------------------------------------------------------------------------------------------------------------------------------------------------------------------------------------------------------------------------------------------------------------------------------------------------------------------------------------------------------------------------------------------------------------------------------------------------------------------------------------------------------------------------------------------------------------------------------------------------------------------------------------------------------------------------------------------------------------------------------------------------------------------------------------------------------------------------------------------------------------------------------------------------------------------------------------------------------------------------------------------------------------------------------------------------------------------------------------------------------------------------------------------------------------------------------------------------------------------------------------------------------------------------------------------------------------------------------------------------------------------------------------------------------------------------------------------------------------------------------------------------------------------------------------------------------------------------------------|
| Image       | SHUMATT                                                                                                                                                                                                                                                                                                                                                                                                                                                                                                                                                                                                                                                                                                                                                                                                                                                                                                                                                                                                                                                                                                                                                                                                                                                                                                                                                                                                                                                                                                                                                                                                                                                                                                                                                                                                                                                                                                                                                                                                                                                                                                                        | SHUMATT A                                                                                                                                                                                                                                                                                                                                                                                                                                                                                                                                                                                                                                                                                                                                                                                                                                                                                                                                                                                                                                                                                                                                                                                                                                                                                                                                                                                                                                                                                                                                                                                                                                                                                                                                                                                                                                                                                                                                                                                                                                                                                                                      |
| Name        | Injector Orifice Plate's Front Lettering                                                                                                                                                                                                                                                                                                                                                                                                                                                                                                                                                                                                                                                                                                                                                                                                                                                                                                                                                                                                                                                                                                                                                                                                                                                                                                                                                                                                                                                                                                                                                                                                                                                                                                                                                                                                                                                                                                                                                                                                                                                                                       | Injector Orifice Plate's Side Lettering                                                                                                                                                                                                                                                                                                                                                                                                                                                                                                                                                                                                                                                                                                                                                                                                                                                                                                                                                                                                                                                                                                                                                                                                                                                                                                                                                                                                                                                                                                                                                                                                                                                                                                                                                                                                                                                                                                                                                                                                                                                                                        |
| Description | Orifice plate part number: 07#                                                                                                                                                                                                                                                                                                                                                                                                                                                                                                                                                                                                                                                                                                                                                                                                                                                                                                                                                                                                                                                                                                                                                                                                                                                                                                                                                                                                                                                                                                                                                                                                                                                                                                                                                                                                                                                                                                                                                                                                                                                                                                 | Store Store Store   Store Store Store                                                                                                                                                                                                                                                                                                                                                                                                                                                                                                                                                                                                                                                                                                                                                                                                                                                                                                                                                                                                                                                                                                                                                                                                                                                                                                                                                                                                                                                                                                                                                                                                                                                                                                                                                                                                                                                                                                                                                                                                                                                                                          |
| No.         | 3                                                                                                                                                                                                                                                                                                                                                                                                                                                                                                                                                                                                                                                                                                                                                                                                                                                                                                                                                                                                                                                                                                                                                                                                                                                                                                                                                                                                                                                                                                                                                                                                                                                                                                                                                                                                                                                                                                                                                                                                                                                                                                                              | 4                                                                                                                                                                                                                                                                                                                                                                                                                                                                                                                                                                                                                                                                                                                                                                                                                                                                                                                                                                                                                                                                                                                                                                                                                                                                                                                                                                                                                                                                                                                                                                                                                                                                                                                                                                                                                                                                                                                                                                                                                                                                                                                              |
| Image       | 0-25mm<br>0.001mm                                                                                                                                                                                                                                                                                                                                                                                                                                                                                                                                                                                                                                                                                                                                                                                                                                                                                                                                                                                                                                                                                                                                                                                                                                                                                                                                                                                                                                                                                                                                                                                                                                                                                                                                                                                                                                                                                                                                                                                                                                                                                                              | SHUMATT CONTRACTOR OF THE PROPERTY OF THE PROP |
| Name        | Injector Orifice Plate's Thickness                                                                                                                                                                                                                                                                                                                                                                                                                                                                                                                                                                                                                                                                                                                                                                                                                                                                                                                                                                                                                                                                                                                                                                                                                                                                                                                                                                                                                                                                                                                                                                                                                                                                                                                                                                                                                                                                                                                                                                                                                                                                                             | 9-Grid Plastic Box                                                                                                                                                                                                                                                                                                                                                                                                                                                                                                                                                                                                                                                                                                                                                                                                                                                                                                                                                                                                                                                                                                                                                                                                                                                                                                                                                                                                                                                                                                                                                                                                                                                                                                                                                                                                                                                                                                                                                                                                                                                                                                             |
| Description | Injector orifice plate's thickness range: 4.02mm   4.108mm.                                                                                                                                                                                                                                                                                                                                                                                                                                                                                                                                                                                                                                                                                                                                                                                                                                                                                                                                                                                                                                                                                                                                                                                                                                                                                                                                                                                                                                                                                                                                                                                                                                                                                                                                                                                                                                                                                                                                                                                                                                                                    | Prevent damage to the orifice plates during transportation                                                                                                                                                                                                                                                                                                                                                                                                                                                                                                                                                                                                                                                                                                                                                                                                                                                                                                                                                                                                                                                                                                                                                                                                                                                                                                                                                                                                                                                                                                                                                                                                                                                                                                                                                                                                                                                                                                                                                                                                                                                                     |
| No.         | Section 1                                                                                                                                                                                                                                                                                                                                                                                                                                                                                                                                                                                                                                                                                                                                                                                                                                                                                                                                                                                                                                                                                                                                                                                                                                                                                                                                                                                                                                                                                                                                                                                                                                                                                                                                                                                                                                                                                                                                                                                                                                                                                                                      | 6                                                                                                                                                                                                                                                                                                                                                                                                                                                                                                                                                                                                                                                                                                                                                                                                                                                                                                                                                                                                                                                                                                                                                                                                                                                                                                                                                                                                                                                                                                                                                                                                                                                                                                                                                                                                                                                                                                                                                                                                                                                                                                                              |
| Image       | SHUMATT                                                                                                                                                                                                                                                                                                                                                                                                                                                                                                                                                                                                                                                                                                                                                                                                                                                                                                                                                                                                                                                                                                                                                                                                                                                                                                                                                                                                                                                                                                                                                                                                                                                                                                                                                                                                                                                                                                                                                                                                                                                                                                                        | SHUMATT                                                                                                                                                                                                                                                                                                                                                                                                                                                                                                                                                                                                                                                                                                                                                                                                                                                                                                                                                                                                                                                                                                                                                                                                                                                                                                                                                                                                                                                                                                                                                                                                                                                                                                                                                                                                                                                                                                                                                                                                                                                                                                                        |
| Name        | Neutral Injector Orifice Plate's Individual<br>Box                                                                                                                                                                                                                                                                                                                                                                                                                                                                                                                                                                                                                                                                                                                                                                                                                                                                                                                                                                                                                                                                                                                                                                                                                                                                                                                                                                                                                                                                                                                                                                                                                                                                                                                                                                                                                                                                                                                                                                                                                                                                             | Orifice Plate's 10pcs Packing Box                                                                                                                                                                                                                                                                                                                                                                                                                                                                                                                                                                                                                                                                                                                                                                                                                                                                                                                                                                                                                                                                                                                                                                                                                                                                                                                                                                                                                                                                                                                                                                                                                                                                                                                                                                                                                                                                                                                                                                                                                                                                                              |
| Description | Prevent damage to the orifice plates during transportation                                                                                                                                                                                                                                                                                                                                                                                                                                                                                                                                                                                                                                                                                                                                                                                                                                                                                                                                                                                                                                                                                                                                                                                                                                                                                                                                                                                                                                                                                                                                                                                                                                                                                                                                                                                                                                                                                                                                                                                                                                                                     | Liwei orifice plate's 10PCS plastic box to prevent damage to the orifice plates during transportation                                                                                                                                                                                                                                                                                                                                                                                                                                                                                                                                                                                                                                                                                                                                                                                                                                                                                                                                                                                                                                                                                                                                                                                                                                                                                                                                                                                                                                                                                                                                                                                                                                                                                                                                                                                                                                                                                                                                                                                                                          |
| No.         | 7                                                                                                                                                                                                                                                                                                                                                                                                                                                                                                                                                                                                                                                                                                                                                                                                                                                                                                                                                                                                                                                                                                                                                                                                                                                                                                                                                                                                                                                                                                                                                                                                                                                                                                                                                                                                                                                                                                                                                                                                                                                                                                                              | 8                                                                                                                                                                                                                                                                                                                                                                                                                                                                                                                                                                                                                                                                                                                                                                                                                                                                                                                                                                                                                                                                                                                                                                                                                                                                                                                                                                                                                                                                                                                                                                                                                                                                                                                                                                                                                                                                                                                                                                                                                                                                                                                              |