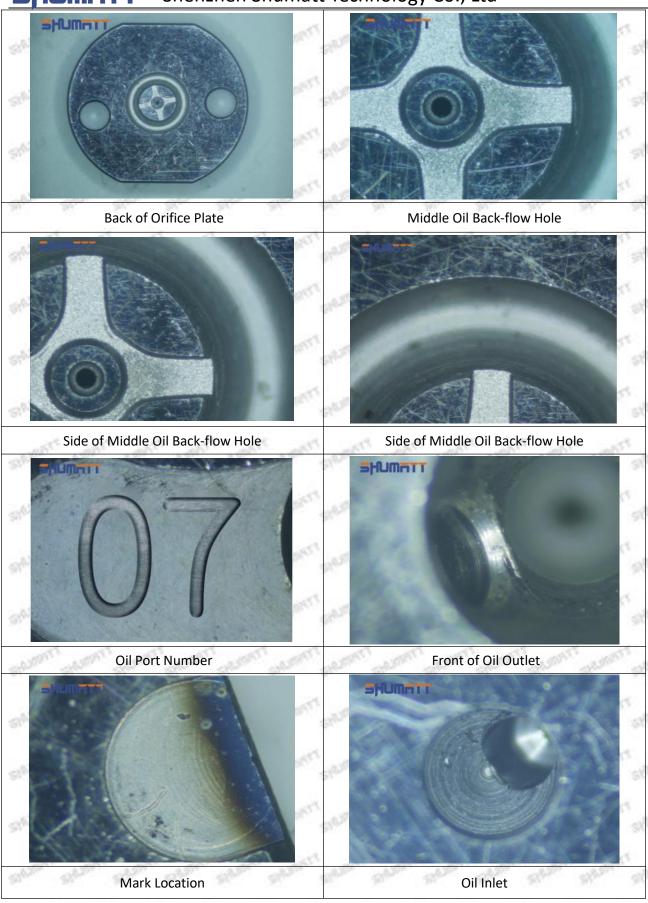

#### (2) 23670-39215 Injector Orifice Plate 07# Part Number Common Writing

07#, 7#, 07, 7, 295040-6120, 2950406120, 2950406120