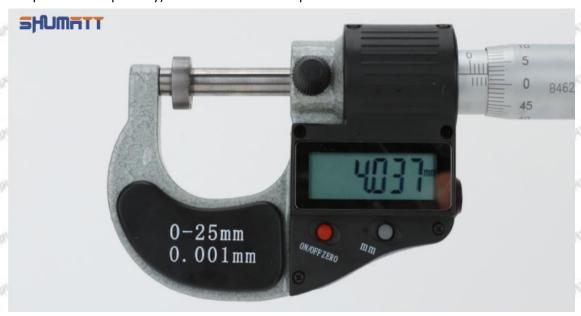

### (2) 23670-39215 Injector Orifice Plate 07# Customized Items

| No.         | The state of the s | 2                                                                                                                                                                                                                                                                                                                                                                                                                                                                                                                                                                                                                                                                                                                                                                                                                                                                                                                                                                                                                                                                                                                                                                                                                                                                                                                                                                                                                                                                                                                                                                                                                                                                                                                                                                                                                                                                                                                                                                                                                                                                                                                              |
|-------------|--------------------------------------------------------------------------------------------------------------------------------------------------------------------------------------------------------------------------------------------------------------------------------------------------------------------------------------------------------------------------------------------------------------------------------------------------------------------------------------------------------------------------------------------------------------------------------------------------------------------------------------------------------------------------------------------------------------------------------------------------------------------------------------------------------------------------------------------------------------------------------------------------------------------------------------------------------------------------------------------------------------------------------------------------------------------------------------------------------------------------------------------------------------------------------------------------------------------------------------------------------------------------------------------------------------------------------------------------------------------------------------------------------------------------------------------------------------------------------------------------------------------------------------------------------------------------------------------------------------------------------------------------------------------------------------------------------------------------------------------------------------------------------------------------------------------------------------------------------------------------------------------------------------------------------------------------------------------------------------------------------------------------------------------------------------------------------------------------------------------------------|--------------------------------------------------------------------------------------------------------------------------------------------------------------------------------------------------------------------------------------------------------------------------------------------------------------------------------------------------------------------------------------------------------------------------------------------------------------------------------------------------------------------------------------------------------------------------------------------------------------------------------------------------------------------------------------------------------------------------------------------------------------------------------------------------------------------------------------------------------------------------------------------------------------------------------------------------------------------------------------------------------------------------------------------------------------------------------------------------------------------------------------------------------------------------------------------------------------------------------------------------------------------------------------------------------------------------------------------------------------------------------------------------------------------------------------------------------------------------------------------------------------------------------------------------------------------------------------------------------------------------------------------------------------------------------------------------------------------------------------------------------------------------------------------------------------------------------------------------------------------------------------------------------------------------------------------------------------------------------------------------------------------------------------------------------------------------------------------------------------------------------|
| Image       | SHUMATT                                                                                                                                                                                                                                                                                                                                                                                                                                                                                                                                                                                                                                                                                                                                                                                                                                                                                                                                                                                                                                                                                                                                                                                                                                                                                                                                                                                                                                                                                                                                                                                                                                                                                                                                                                                                                                                                                                                                                                                                                                                                                                                        | SHUMATT A                                                                                                                                                                                                                                                                                                                                                                                                                                                                                                                                                                                                                                                                                                                                                                                                                                                                                                                                                                                                                                                                                                                                                                                                                                                                                                                                                                                                                                                                                                                                                                                                                                                                                                                                                                                                                                                                                                                                                                                                                                                                                                                      |
| Name        | Injector Orifice Plate's Front Lettering                                                                                                                                                                                                                                                                                                                                                                                                                                                                                                                                                                                                                                                                                                                                                                                                                                                                                                                                                                                                                                                                                                                                                                                                                                                                                                                                                                                                                                                                                                                                                                                                                                                                                                                                                                                                                                                                                                                                                                                                                                                                                       | Injector Orifice Plate's Side Lettering                                                                                                                                                                                                                                                                                                                                                                                                                                                                                                                                                                                                                                                                                                                                                                                                                                                                                                                                                                                                                                                                                                                                                                                                                                                                                                                                                                                                                                                                                                                                                                                                                                                                                                                                                                                                                                                                                                                                                                                                                                                                                        |
| Description | Orifice plate part number: 07#                                                                                                                                                                                                                                                                                                                                                                                                                                                                                                                                                                                                                                                                                                                                                                                                                                                                                                                                                                                                                                                                                                                                                                                                                                                                                                                                                                                                                                                                                                                                                                                                                                                                                                                                                                                                                                                                                                                                                                                                                                                                                                 | Store Store Store   Store Store Store                                                                                                                                                                                                                                                                                                                                                                                                                                                                                                                                                                                                                                                                                                                                                                                                                                                                                                                                                                                                                                                                                                                                                                                                                                                                                                                                                                                                                                                                                                                                                                                                                                                                                                                                                                                                                                                                                                                                                                                                                                                                                          |
| No.         | 3                                                                                                                                                                                                                                                                                                                                                                                                                                                                                                                                                                                                                                                                                                                                                                                                                                                                                                                                                                                                                                                                                                                                                                                                                                                                                                                                                                                                                                                                                                                                                                                                                                                                                                                                                                                                                                                                                                                                                                                                                                                                                                                              | 4                                                                                                                                                                                                                                                                                                                                                                                                                                                                                                                                                                                                                                                                                                                                                                                                                                                                                                                                                                                                                                                                                                                                                                                                                                                                                                                                                                                                                                                                                                                                                                                                                                                                                                                                                                                                                                                                                                                                                                                                                                                                                                                              |
| Image       | 0-25mm<br>0.001mm                                                                                                                                                                                                                                                                                                                                                                                                                                                                                                                                                                                                                                                                                                                                                                                                                                                                                                                                                                                                                                                                                                                                                                                                                                                                                                                                                                                                                                                                                                                                                                                                                                                                                                                                                                                                                                                                                                                                                                                                                                                                                                              | SHUMATT CONTRACTOR OF THE PROPERTY OF THE PROP |
| Name        | Injector Orifice Plate's Thickness                                                                                                                                                                                                                                                                                                                                                                                                                                                                                                                                                                                                                                                                                                                                                                                                                                                                                                                                                                                                                                                                                                                                                                                                                                                                                                                                                                                                                                                                                                                                                                                                                                                                                                                                                                                                                                                                                                                                                                                                                                                                                             | 9-Grid Plastic Box                                                                                                                                                                                                                                                                                                                                                                                                                                                                                                                                                                                                                                                                                                                                                                                                                                                                                                                                                                                                                                                                                                                                                                                                                                                                                                                                                                                                                                                                                                                                                                                                                                                                                                                                                                                                                                                                                                                                                                                                                                                                                                             |
| Description | Injector orifice plate's thickness range: 4.02mm   4.108mm.                                                                                                                                                                                                                                                                                                                                                                                                                                                                                                                                                                                                                                                                                                                                                                                                                                                                                                                                                                                                                                                                                                                                                                                                                                                                                                                                                                                                                                                                                                                                                                                                                                                                                                                                                                                                                                                                                                                                                                                                                                                                    | Prevent damage to the orifice plates during transportation                                                                                                                                                                                                                                                                                                                                                                                                                                                                                                                                                                                                                                                                                                                                                                                                                                                                                                                                                                                                                                                                                                                                                                                                                                                                                                                                                                                                                                                                                                                                                                                                                                                                                                                                                                                                                                                                                                                                                                                                                                                                     |
| No.         | Section 1                                                                                                                                                                                                                                                                                                                                                                                                                                                                                                                                                                                                                                                                                                                                                                                                                                                                                                                                                                                                                                                                                                                                                                                                                                                                                                                                                                                                                                                                                                                                                                                                                                                                                                                                                                                                                                                                                                                                                                                                                                                                                                                      | 6                                                                                                                                                                                                                                                                                                                                                                                                                                                                                                                                                                                                                                                                                                                                                                                                                                                                                                                                                                                                                                                                                                                                                                                                                                                                                                                                                                                                                                                                                                                                                                                                                                                                                                                                                                                                                                                                                                                                                                                                                                                                                                                              |
| Image       | SHUMATT                                                                                                                                                                                                                                                                                                                                                                                                                                                                                                                                                                                                                                                                                                                                                                                                                                                                                                                                                                                                                                                                                                                                                                                                                                                                                                                                                                                                                                                                                                                                                                                                                                                                                                                                                                                                                                                                                                                                                                                                                                                                                                                        | SHUMATT                                                                                                                                                                                                                                                                                                                                                                                                                                                                                                                                                                                                                                                                                                                                                                                                                                                                                                                                                                                                                                                                                                                                                                                                                                                                                                                                                                                                                                                                                                                                                                                                                                                                                                                                                                                                                                                                                                                                                                                                                                                                                                                        |
| Name        | Neutral Injector Orifice Plate's Individual<br>Box                                                                                                                                                                                                                                                                                                                                                                                                                                                                                                                                                                                                                                                                                                                                                                                                                                                                                                                                                                                                                                                                                                                                                                                                                                                                                                                                                                                                                                                                                                                                                                                                                                                                                                                                                                                                                                                                                                                                                                                                                                                                             | Orifice Plate's 10pcs Packing Box                                                                                                                                                                                                                                                                                                                                                                                                                                                                                                                                                                                                                                                                                                                                                                                                                                                                                                                                                                                                                                                                                                                                                                                                                                                                                                                                                                                                                                                                                                                                                                                                                                                                                                                                                                                                                                                                                                                                                                                                                                                                                              |
| Description | Prevent damage to the orifice plates during transportation                                                                                                                                                                                                                                                                                                                                                                                                                                                                                                                                                                                                                                                                                                                                                                                                                                                                                                                                                                                                                                                                                                                                                                                                                                                                                                                                                                                                                                                                                                                                                                                                                                                                                                                                                                                                                                                                                                                                                                                                                                                                     | Liwei orifice plate's 10PCS plastic box to prevent damage to the orifice plates during transportation                                                                                                                                                                                                                                                                                                                                                                                                                                                                                                                                                                                                                                                                                                                                                                                                                                                                                                                                                                                                                                                                                                                                                                                                                                                                                                                                                                                                                                                                                                                                                                                                                                                                                                                                                                                                                                                                                                                                                                                                                          |
| No.         | 7                                                                                                                                                                                                                                                                                                                                                                                                                                                                                                                                                                                                                                                                                                                                                                                                                                                                                                                                                                                                                                                                                                                                                                                                                                                                                                                                                                                                                                                                                                                                                                                                                                                                                                                                                                                                                                                                                                                                                                                                                                                                                                                              | 8                                                                                                                                                                                                                                                                                                                                                                                                                                                                                                                                                                                                                                                                                                                                                                                                                                                                                                                                                                                                                                                                                                                                                                                                                                                                                                                                                                                                                                                                                                                                                                                                                                                                                                                                                                                                                                                                                                                                                                                                                                                                                                                              |