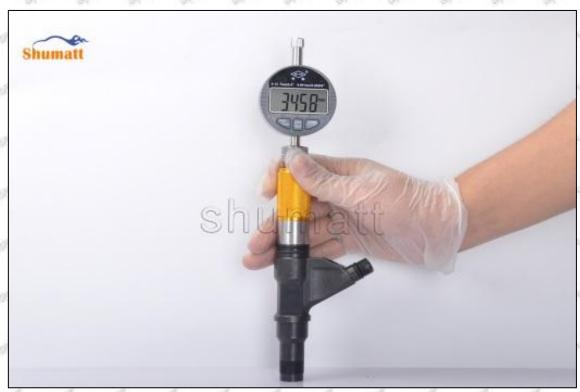

# 23670-39216 Injector Orifice Plate 07# Technical File

SKU1 G1Z11000000007

SKU2 G1L320000007DZ

SKU3 G1L32950400700

SKU4 G1N12950400700

SKU5 G1Z172950400700