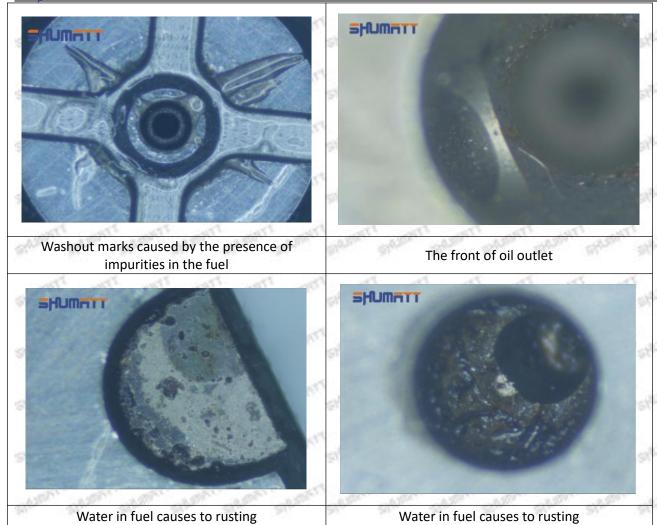

#### (1) 23670-39216 Injector Orifice Plate 07# Testing

All 23670-39216 injector orifice plate 07# parts are subjected to A-hole flow test, Z-hole flow test, precision test, high temperature test, low temperature test, pressure test, leakage test, durability test, and various working condition tests.

#### (2) 23670-39216 Injector Orifice Plate 07# Inspection

The factory inspection of 23670-39216 injector orifice plate 07# is undergone three inspections - full inspection, random inspection, and batch inspection. Different brands of test benches are used to test 23670-39216 injector orifice plate 07# for a total of no less than three times for factory inspection, and 23670-39216 injector orifice plate 07# installation testing environment are progressed in dust-free workshop.