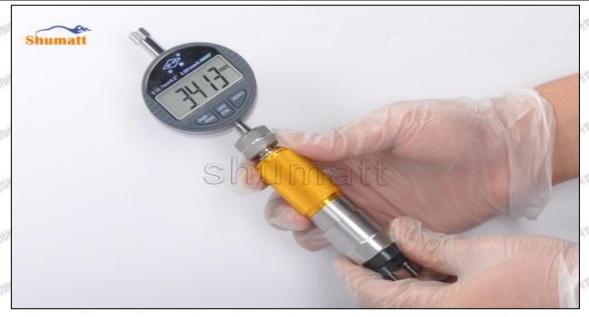

# 23670-39216 Injector Orifice Plate 07# Technical File

SKU1 G1Z11000000007

SKU2 G1L320000007DZ

SKU3 G1L32950400700

SKU4 G1N12950400700

SKU5 G1Z172950400700