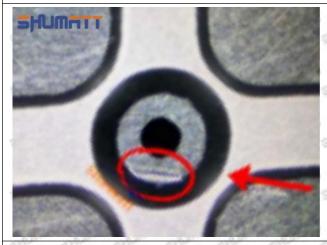

Injector Orifice Plate 07# Manufacturer

Manufacturer: Shenzhen Shumatt Technology Co., Ltd

#### 2. 23670-39216 Injector Orifice Plate 07# Technical Support

#### 2.1.23670-39216 Injector Orifice Plate 07# Inspection and Semi Ball Inspection

(1) Magnify 500 times under the microscope to check whether there is indentation on the sealing surface and the oil outlet hole of the orifice plate, check whether there is wear, scratch, damage, rust, depression, semicircle in the center hole of the orifice plate.



Mob/WhatsApp: +86 13410541523 Tel: +8675523215133

Email: <u>ruby@shumatt.com</u> Website: <u>www.shumatt.com</u>

# SHUMATT

# Shenzhen Shumatt Technology Co., Ltd



Orifice plate center deviation inspection



There is indentation on the side, the orifice plate needs to be replaced



There is indentation in the middle oil back-flow hole, the orifice plate needs to be replaced



The middle oil back-flow hole is semicircular, the orifice plate needs to be replaced

Website: www.shumatt.com

⚠ The blockage of the oil back-flow hole will cause small volume of the oil return, and the oil will not be injected.

⚠ When oil back-flow hole becomes larger, it causes the semi ball to be not tightly sealed, which causes the fuel injection pressure cannot be established, then the fuel injector cannot work normally.

⚠ The wear on orifice plate's surface causes gap to the semi ball, which leads to large volume of oil return, in serious cases, the pressure can not be built up and nozzle will spray oil directly.

The blockage of the oil inlet hole (side hole) will cause small amoun