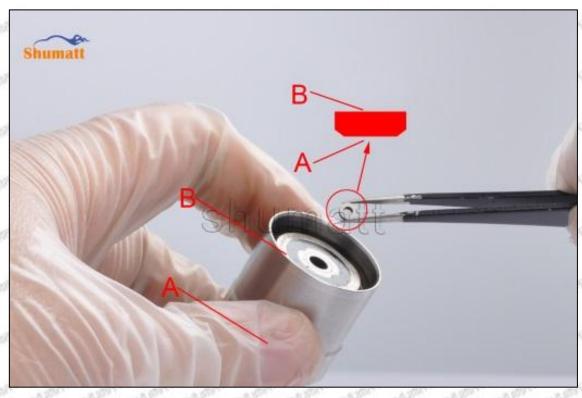

#### (2) 23670-39216 Injector Orifice Plate 07# Customized Items

| No.          | THE PARTY OF THE PARTY OF THE PARTY OF THE PARTY OF THE PARTY.                                                                                                                                                                                                                                                                                                                                                                                                                                                                                                                                                                                                                                                                                                                                                                                                                                                                                                                                                                                                                                                                                                                                                                                                                                                                                                                                                                                                                                                                                                                                                                                                                                                                                                                                                                                                                                                                                                                                                                                                                                                                 | 2                                                                                                     |
|--------------|--------------------------------------------------------------------------------------------------------------------------------------------------------------------------------------------------------------------------------------------------------------------------------------------------------------------------------------------------------------------------------------------------------------------------------------------------------------------------------------------------------------------------------------------------------------------------------------------------------------------------------------------------------------------------------------------------------------------------------------------------------------------------------------------------------------------------------------------------------------------------------------------------------------------------------------------------------------------------------------------------------------------------------------------------------------------------------------------------------------------------------------------------------------------------------------------------------------------------------------------------------------------------------------------------------------------------------------------------------------------------------------------------------------------------------------------------------------------------------------------------------------------------------------------------------------------------------------------------------------------------------------------------------------------------------------------------------------------------------------------------------------------------------------------------------------------------------------------------------------------------------------------------------------------------------------------------------------------------------------------------------------------------------------------------------------------------------------------------------------------------------|-------------------------------------------------------------------------------------------------------|
| A SECRET     | SHUMATT                                                                                                                                                                                                                                                                                                                                                                                                                                                                                                                                                                                                                                                                                                                                                                                                                                                                                                                                                                                                                                                                                                                                                                                                                                                                                                                                                                                                                                                                                                                                                                                                                                                                                                                                                                                                                                                                                                                                                                                                                                                                                                                        | SHUMATT                                                                                               |
| Image        | ALL COMPANY OF THE PARK OF THE | Waca                                                                                                  |
| SHADOWY SHAD | Marie and Service                                                                                                                                                                                                                                                                                                                                                                                                                                                                                                                                                                                                                                                                                                                                                                                                                                                                                                                                                                                                                                                                                                                                                                                                                                                                                                                                                                                                                                                                                                                                                                                                                                                                                                                                                                                                                                                                                                                                                                                                                                                                                                              | A                                                                                                     |
| Name         | Injector Orifice Plate's Front Lettering                                                                                                                                                                                                                                                                                                                                                                                                                                                                                                                                                                                                                                                                                                                                                                                                                                                                                                                                                                                                                                                                                                                                                                                                                                                                                                                                                                                                                                                                                                                                                                                                                                                                                                                                                                                                                                                                                                                                                                                                                                                                                       | Injector Orifice Plate's Side Lettering                                                               |
| Description  | Orifice plate part number: 07#                                                                                                                                                                                                                                                                                                                                                                                                                                                                                                                                                                                                                                                                                                                                                                                                                                                                                                                                                                                                                                                                                                                                                                                                                                                                                                                                                                                                                                                                                                                                                                                                                                                                                                                                                                                                                                                                                                                                                                                                                                                                                                 | Signary Signary Signary Signary Signary                                                               |
| No.          | at at at 3 at at at                                                                                                                                                                                                                                                                                                                                                                                                                                                                                                                                                                                                                                                                                                                                                                                                                                                                                                                                                                                                                                                                                                                                                                                                                                                                                                                                                                                                                                                                                                                                                                                                                                                                                                                                                                                                                                                                                                                                                                                                                                                                                                            | 4                                                                                                     |
| Image        | 0-25mm<br>0.001mm                                                                                                                                                                                                                                                                                                                                                                                                                                                                                                                                                                                                                                                                                                                                                                                                                                                                                                                                                                                                                                                                                                                                                                                                                                                                                                                                                                                                                                                                                                                                                                                                                                                                                                                                                                                                                                                                                                                                                                                                                                                                                                              |                                                                                                       |
| Name         | Injector Orifice Plate's Thickness                                                                                                                                                                                                                                                                                                                                                                                                                                                                                                                                                                                                                                                                                                                                                                                                                                                                                                                                                                                                                                                                                                                                                                                                                                                                                                                                                                                                                                                                                                                                                                                                                                                                                                                                                                                                                                                                                                                                                                                                                                                                                             | 9-Grid Plastic Box                                                                                    |
| Description  | Injector orifice plate's thickness range: 4.02mm   4.108mm.                                                                                                                                                                                                                                                                                                                                                                                                                                                                                                                                                                                                                                                                                                                                                                                                                                                                                                                                                                                                                                                                                                                                                                                                                                                                                                                                                                                                                                                                                                                                                                                                                                                                                                                                                                                                                                                                                                                                                                                                                                                                    | Prevent damage to the orifice plates during transportation                                            |
| No.          | PLES THE STREET STREET, STREET | 6                                                                                                     |
| Image        | SHUMATT                                                                                                                                                                                                                                                                                                                                                                                                                                                                                                                                                                                                                                                                                                                                                                                                                                                                                                                                                                                                                                                                                                                                                                                                                                                                                                                                                                                                                                                                                                                                                                                                                                                                                                                                                                                                                                                                                                                                                                                                                                                                                                                        | SHUMATT  (PLIN/EI                                                                                     |
| Name         | Neutral Injector Orifice Plate's Individual<br>Box                                                                                                                                                                                                                                                                                                                                                                                                                                                                                                                                                                                                                                                                                                                                                                                                                                                                                                                                                                                                                                                                                                                                                                                                                                                                                                                                                                                                                                                                                                                                                                                                                                                                                                                                                                                                                                                                                                                                                                                                                                                                             | Orifice Plate's 10pcs Packing Box                                                                     |
| Description  | Prevent damage to the orifice plates during transportation                                                                                                                                                                                                                                                                                                                                                                                                                                                                                                                                                                                                                                                                                                                                                                                                                                                                                                                                                                                                                                                                                                                                                                                                                                                                                                                                                                                                                                                                                                                                                                                                                                                                                                                                                                                                                                                                                                                                                                                                                                                                     | Liwei orifice plate's 10PCS plastic box to prevent damage to the orifice plates during transportation |
|              |                                                                                                                                                                                                                                                                                                                                                                                                                                                                                                                                                                                                                                                                                                                                                                                                                                                                                                                                                                                                                                                                                                                                                                                                                                                                                                                                                                                                                                                                                                                                                                                                                                                                                                                                                                                                                                                                                                                                                                                                                                                                                                                                | · · · · · · · · · · · · · · · · · · ·                                                                 |