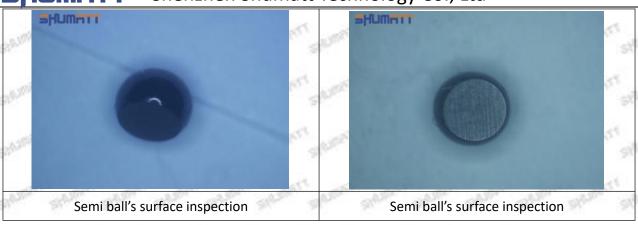

the semi ball to be not tightly sealed, which causes the fuel injection pressure cannot be established, then the fuel injector cannot work normally.

⚠ The wear on orifice plate's surface causes gap to the semi ball, which leads to large volume of oil return, in serious cases, the pressure can not be built up and nozzle will spray oil directly.

The blockage of the oil inlet hole (side hole) will cause small amount of oil return, the blockage of oil inlet side hole will cause the injector cannot build a pressure chamber, as a result, the injector cannot work normally.

(2) Magnified 500 times under the microscope, check the plane position of the semi ball, if there is any scratch, it is recommended to replace it.

Mob/WhatsApp: +86 13410541523 Tel: +8675523215133

Email: ruby@shumatt.com



#### 2.2.23670-39216 Injector Orifice Plate 07# Level of Damage Inspection

#### (1) Slight Damaged



Mob/WhatsApp: +86 13410541523 Tel: +8675523215133

Email: <a href="mailto:ruby@shumatt.com">ruby@shumatt.com</a>

© 2022 Shenzhen Shumatt Technology Co., Ltd

#### (2) Moderate Damaged



Wear marks on edge



The misalignment of the semi ball causes damage to the orifice plate when installing it



The wear of the middle oil back-flow hole causes gap between semi ball and orifice plate, and causes the orifice plate to be washed out by high-pressure oil

-

#### (3) Highly Damaged



Obvious Wear marks on edge



The misalignment of the semi ball causes damage to the orifice plate when installing it

Mob/WhatsApp: +86 13410541523

Email: <a href="mailto:ruby@shumatt.com">ruby@shumatt.co