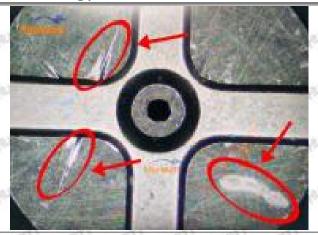

specified in the vehicle engine maintenance manual.

#### 1.11.23670-39216 Injector Orifice Plate 07# Manufacturer

Manufacturer: Shenzhen Shumatt Technology Co., Ltd

#### 2. 23670-39216 Injector Orifice Plate 07# Technical Support

#### 2.1.23670-39216 Injector Orifice Plate 07# Inspection and Semi Ball Inspection

(1) Magnify 500 times under the microscope to check whether there is indentation on the sealing surface and the oil outlet hole of the orifice plate, check whether there is wear, scratch, damage, rust, depression, semicircle in the center hole of the orifice plate.



Mob/WhatsApp: +86 13410541523 Tel: +8675523215133

Email: <u>ruby@shumatt.com</u> Website: <u>www.shumatt.com</u>

# SHUMATT

# Shenzhen Shumatt Technology Co., Ltd



Orifice plate center deviation inspection



There is indentation on the side, the orifice plate needs to be replaced



There is indentation in the middle oil back-flow hole, the orifice plate needs to be replaced



The middle oil back-flow hole is semicircular, the orifice plate needs to be replaced

Website: www.shumatt.com

⚠ The blockage of the oil back-flow hole will cause small volume of the oil return, and the oil will not be injected.

⚠ When oil back-flow hole becomes larger, it causes the semi ball to be not tightly sealed, which causes the fuel injection pressure cannot be established, then the fuel injector cannot work normally.

⚠ The wear on orifice plate's surface causes gap to the semi ball, which leads to large volume of oil return, in serious cases, the pressure can not be built up and nozzle will spray oil dire