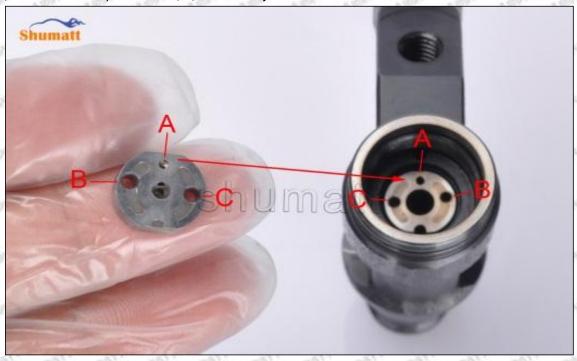

#### (2) 23670-39216 Injector Orifice Plate 07# Inspection

The factory inspection of 23670-39216 injector orifice plate 07# is undergone three inspections - full inspection, random inspection, and batch inspection. Different brands of test benches are used to test 23670-39216 injector orifice plate 07# for a total of no less than three times for factory inspection, and 23670-39216 injector orifice plate 07# installation testing environment are progressed in dust-free workshop.