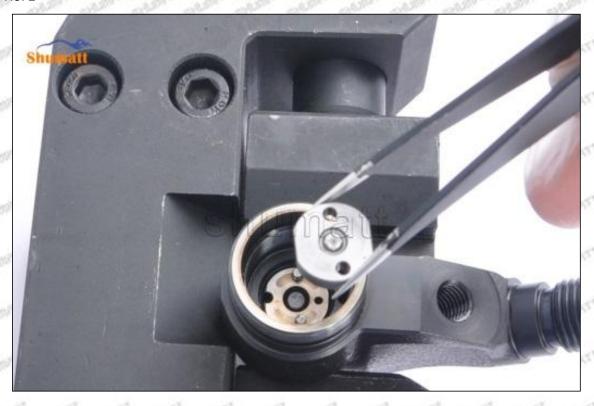

#### (2) 23670-39216 Injector Orifice Plate 07# Inspection

The factory inspection of 23670-39216 injector orifice plate 07# is undergone three inspections - full inspection, random inspection, and batch inspection. Different brands of test benches are used to test 23670-39216 injector orifice plate 07# for a total of no less than three times for factory inspection, and 23670-39216 injector orifice plate 07# installation testing environment are progressed in dust-free workshop.