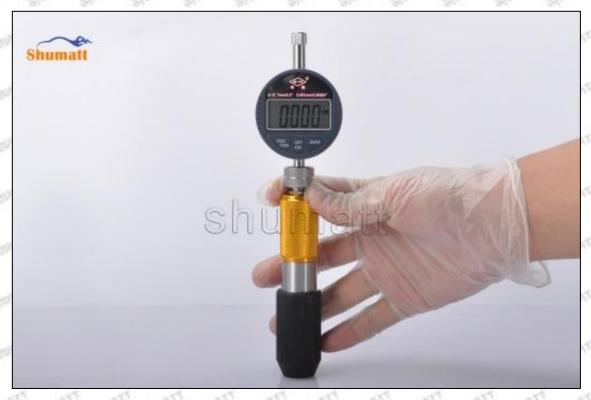

#### (2) 23670-39216 Injector Orifice Plate 07# Customized Items

| No.          | THE PARTY OF THE PARTY OF THE PARTY OF THE PARTY OF THE PARTY.                                                                                                                                                                                                                                                                                                                                                                                                                                                                                                                                                                                                                                                                                                                                                                                                                                                                                                                                                                                                                                                                                                                                                                                                                                                                                                                                                                                                                                                                                                                                                                                                                                                                                                                                                                                                                                                                                                                                                                                                                                                                 | 2                                                                                                     |
|--------------|--------------------------------------------------------------------------------------------------------------------------------------------------------------------------------------------------------------------------------------------------------------------------------------------------------------------------------------------------------------------------------------------------------------------------------------------------------------------------------------------------------------------------------------------------------------------------------------------------------------------------------------------------------------------------------------------------------------------------------------------------------------------------------------------------------------------------------------------------------------------------------------------------------------------------------------------------------------------------------------------------------------------------------------------------------------------------------------------------------------------------------------------------------------------------------------------------------------------------------------------------------------------------------------------------------------------------------------------------------------------------------------------------------------------------------------------------------------------------------------------------------------------------------------------------------------------------------------------------------------------------------------------------------------------------------------------------------------------------------------------------------------------------------------------------------------------------------------------------------------------------------------------------------------------------------------------------------------------------------------------------------------------------------------------------------------------------------------------------------------------------------|-------------------------------------------------------------------------------------------------------|
| A SECRET     | SHUMATT                                                                                                                                                                                                                                                                                                                                                                                                                                                                                                                                                                                                                                                                                                                                                                                                                                                                                                                                                                                                                                                                                                                                                                                                                                                                                                                                                                                                                                                                                                                                                                                                                                                                                                                                                                                                                                                                                                                                                                                                                                                                                                                        | SHUMATT                                                                                               |
| Image        | ALL COMPANY OF THE PARK OF THE | Waca                                                                                                  |
| SHADOWY SHAD | Marie and Service                                                                                                                                                                                                                                                                                                                                                                                                                                                                                                                                                                                                                                                                                                                                                                                                                                                                                                                                                                                                                                                                                                                                                                                                                                                                                                                                                                                                                                                                                                                                                                                                                                                                                                                                                                                                                                                                                                                                                                                                                                                                                                              | A                                                                                                     |
| Name         | Injector Orifice Plate's Front Lettering                                                                                                                                                                                                                                                                                                                                                                                                                                                                                                                                                                                                                                                                                                                                                                                                                                                                                                                                                                                                                                                                                                                                                                                                                                                                                                                                                                                                                                                                                                                                                                                                                                                                                                                                                                                                                                                                                                                                                                                                                                                                                       | Injector Orifice Plate's Side Lettering                                                               |
| Description  | Orifice plate part number: 07#                                                                                                                                                                                                                                                                                                                                                                                                                                                                                                                                                                                                                                                                                                                                                                                                                                                                                                                                                                                                                                                                                                                                                                                                                                                                                                                                                                                                                                                                                                                                                                                                                                                                                                                                                                                                                                                                                                                                                                                                                                                                                                 | Signary Signary Signary Signary Signary                                                               |
| No.          | at at at 3 at at at                                                                                                                                                                                                                                                                                                                                                                                                                                                                                                                                                                                                                                                                                                                                                                                                                                                                                                                                                                                                                                                                                                                                                                                                                                                                                                                                                                                                                                                                                                                                                                                                                                                                                                                                                                                                                                                                                                                                                                                                                                                                                                            | 4                                                                                                     |
| Image        | 0-25mm<br>0.001mm                                                                                                                                                                                                                                                                                                                                                                                                                                                                                                                                                                                                                                                                                                                                                                                                                                                                                                                                                                                                                                                                                                                                                                                                                                                                                                                                                                                                                                                                                                                                                                                                                                                                                                                                                                                                                                                                                                                                                                                                                                                                                                              |                                                                                                       |
| Name         | Injector Orifice Plate's Thickness                                                                                                                                                                                                                                                                                                                                                                                                                                                                                                                                                                                                                                                                                                                                                                                                                                                                                                                                                                                                                                                                                                                                                                                                                                                                                                                                                                                                                                                                                                                                                                                                                                                                                                                                                                                                                                                                                                                                                                                                                                                                                             | 9-Grid Plastic Box                                                                                    |
| Description  | Injector orifice plate's thickness range: 4.02mm   4.108mm.                                                                                                                                                                                                                                                                                                                                                                                                                                                                                                                                                                                                                                                                                                                                                                                                                                                                                                                                                                                                                                                                                                                                                                                                                                                                                                                                                                                                                                                                                                                                                                                                                                                                                                                                                                                                                                                                                                                                                                                                                                                                    | Prevent damage to the orifice plates during transportation                                            |
| No.          | PLES THE STREET STREET, STREET | 6                                                                                                     |
| Image        | SHUMATT                                                                                                                                                                                                                                                                                                                                                                                                                                                                                                                                                                                                                                                                                                                                                                                                                                                                                                                                                                                                                                                                                                                                                                                                                                                                                                                                                                                                                                                                                                                                                                                                                                                                                                                                                                                                                                                                                                                                                                                                                                                                                                                        | SHUMATT  (PLIN/EI                                                                                     |
| Name         | Neutral Injector Orifice Plate's Individual<br>Box                                                                                                                                                                                                                                                                                                                                                                                                                                                                                                                                                                                                                                                                                                                                                                                                                                                                                                                                                                                                                                                                                                                                                                                                                                                                                                                                                                                                                                                                                                                                                                                                                                                                                                                                                                                                                                                                                                                                                                                                                                                                             | Orifice Plate's 10pcs Packing Box                                                                     |
| Description  | Prevent damage to the orifice plates during transportation                                                                                                                                                                                                                                                                                                                                                                                                                                                                                                                                                                                                                                                                                                                                                                                                                                                                                                                                                                                                                                                                                                                                                                                                                                                                                                                                                                                                                                                                                                                                                                                                                                                                                                                                                                                                                                                                                                                                                                                                                                                                     | Liwei orifice plate's 10PCS plastic box to prevent damage to the orifice plates during transportation |
|              |                                                                                                                                                                                                                                                                                                                                                                                                                                                                                                                                                                                                                                                                                                                                                                                                                                                                                                                                                                                                                                                                                                                                                                                                                                                                                                                                                                                                                                                                                                                                                                                                                                                                                                                                                                                                                                                                                                                                                                                                                                                                                                                                | · · · · · · · · · · · · · · · · · · ·                                                                 |