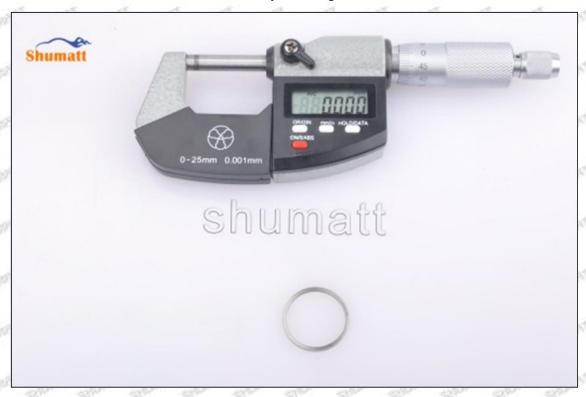

#### (2) 23670-39216 Injector Orifice Plate 07# Customized Items

| No.          | THE PARTY OF THE PARTY OF THE PARTY OF THE PARTY OF THE PARTY.                                                                                                                                                                                                                                                                                                                                                                                                                                                                                                                                                                                                                                                                                                                                                                                                                                                                                                                                                                                                                                                                                                                                                                                                                                                                                                                                                                                                                                                                                                                                                                                                                                                                                                                                                                                                                                                                                                                                                                                                                                                                 | 2                                                                                                     |
|--------------|--------------------------------------------------------------------------------------------------------------------------------------------------------------------------------------------------------------------------------------------------------------------------------------------------------------------------------------------------------------------------------------------------------------------------------------------------------------------------------------------------------------------------------------------------------------------------------------------------------------------------------------------------------------------------------------------------------------------------------------------------------------------------------------------------------------------------------------------------------------------------------------------------------------------------------------------------------------------------------------------------------------------------------------------------------------------------------------------------------------------------------------------------------------------------------------------------------------------------------------------------------------------------------------------------------------------------------------------------------------------------------------------------------------------------------------------------------------------------------------------------------------------------------------------------------------------------------------------------------------------------------------------------------------------------------------------------------------------------------------------------------------------------------------------------------------------------------------------------------------------------------------------------------------------------------------------------------------------------------------------------------------------------------------------------------------------------------------------------------------------------------|-------------------------------------------------------------------------------------------------------|
| A SECRET     | SHUMATT                                                                                                                                                                                                                                                                                                                                                                                                                                                                                                                                                                                                                                                                                                                                                                                                                                                                                                                                                                                                                                                                                                                                                                                                                                                                                                                                                                                                                                                                                                                                                                                                                                                                                                                                                                                                                                                                                                                                                                                                                                                                                                                        | SHUMATT                                                                                               |
| Image        | ALL COMPANY OF THE PARK OF THE | Waca                                                                                                  |
| SHADOWY SHAD | Marie and Service                                                                                                                                                                                                                                                                                                                                                                                                                                                                                                                                                                                                                                                                                                                                                                                                                                                                                                                                                                                                                                                                                                                                                                                                                                                                                                                                                                                                                                                                                                                                                                                                                                                                                                                                                                                                                                                                                                                                                                                                                                                                                                              | A                                                                                                     |
| Name         | Injector Orifice Plate's Front Lettering                                                                                                                                                                                                                                                                                                                                                                                                                                                                                                                                                                                                                                                                                                                                                                                                                                                                                                                                                                                                                                                                                                                                                                                                                                                                                                                                                                                                                                                                                                                                                                                                                                                                                                                                                                                                                                                                                                                                                                                                                                                                                       | Injector Orifice Plate's Side Lettering                                                               |
| Description  | Orifice plate part number: 07#                                                                                                                                                                                                                                                                                                                                                                                                                                                                                                                                                                                                                                                                                                                                                                                                                                                                                                                                                                                                                                                                                                                                                                                                                                                                                                                                                                                                                                                                                                                                                                                                                                                                                                                                                                                                                                                                                                                                                                                                                                                                                                 | Signary Signary Signary Signary Signary                                                               |
| No.          | at at at 3 at at at                                                                                                                                                                                                                                                                                                                                                                                                                                                                                                                                                                                                                                                                                                                                                                                                                                                                                                                                                                                                                                                                                                                                                                                                                                                                                                                                                                                                                                                                                                                                                                                                                                                                                                                                                                                                                                                                                                                                                                                                                                                                                                            | 4                                                                                                     |
| Image        | 0-25mm<br>0.001mm                                                                                                                                                                                                                                                                                                                                                                                                                                                                                                                                                                                                                                                                                                                                                                                                                                                                                                                                                                                                                                                                                                                                                                                                                                                                                                                                                                                                                                                                                                                                                                                                                                                                                                                                                                                                                                                                                                                                                                                                                                                                                                              |                                                                                                       |
| Name         | Injector Orifice Plate's Thickness                                                                                                                                                                                                                                                                                                                                                                                                                                                                                                                                                                                                                                                                                                                                                                                                                                                                                                                                                                                                                                                                                                                                                                                                                                                                                                                                                                                                                                                                                                                                                                                                                                                                                                                                                                                                                                                                                                                                                                                                                                                                                             | 9-Grid Plastic Box                                                                                    |
| Description  | Injector orifice plate's thickness range: 4.02mm   4.108mm.                                                                                                                                                                                                                                                                                                                                                                                                                                                                                                                                                                                                                                                                                                                                                                                                                                                                                                                                                                                                                                                                                                                                                                                                                                                                                                                                                                                                                                                                                                                                                                                                                                                                                                                                                                                                                                                                                                                                                                                                                                                                    | Prevent damage to the orifice plates during transportation                                            |
| No.          | PLES THE STREET STREET, STREET | 6                                                                                                     |
| Image        | SHUMATT                                                                                                                                                                                                                                                                                                                                                                                                                                                                                                                                                                                                                                                                                                                                                                                                                                                                                                                                                                                                                                                                                                                                                                                                                                                                                                                                                                                                                                                                                                                                                                                                                                                                                                                                                                                                                                                                                                                                                                                                                                                                                                                        | SHUMATT  (PLIN/EI                                                                                     |
| Name         | Neutral Injector Orifice Plate's Individual<br>Box                                                                                                                                                                                                                                                                                                                                                                                                                                                                                                                                                                                                                                                                                                                                                                                                                                                                                                                                                                                                                                                                                                                                                                                                                                                                                                                                                                                                                                                                                                                                                                                                                                                                                                                                                                                                                                                                                                                                                                                                                                                                             | Orifice Plate's 10pcs Packing Box                                                                     |
| Description  | Prevent damage to the orifice plates during transportation                                                                                                                                                                                                                                                                                                                                                                                                                                                                                                                                                                                                                                                                                                                                                                                                                                                                                                                                                                                                                                                                                                                                                                                                                                                                                                                                                                                                                                                                                                                                                                                                                                                                                                                                                                                                                                                                                                                                                                                                                                                                     | Liwei orifice plate's 10PCS plastic box to prevent damage to the orifice plates during transportation |
|              |                                                                                                                                                                                                                                                                                                                                                                                                                                                                                                                                                                                                                                                                                                                                                                                                                                                                                                                                                                                                                                                                                                                                                                                                                                                                                                                                                                                                                                                                                                                                                                                                                                                                                                                                                                                                                                                                                                                                                                                                                                                                                                                                | · · · · · · · · · · · · · · · · · · ·                                                                 |