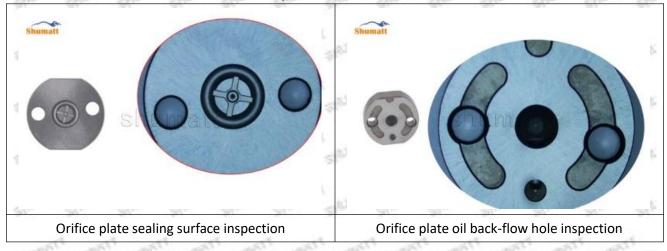

te 07# failure caused by not following the cleaning requirements specified in the vehicle engine maintenance manual.

23670-39216 injector orifice plate 07# failure caused by failure to replace consumable parts as specified in the vehicle engine maintenance manual.

#### 1.11.23670-39216 Injector Orifice Plate 07# Manufacturer

Manufacturer: Shenzhen Shumatt Technology Co., Ltd

#### 2. 23670-39216 Injector Orifice Plate 07# Technical Support

#### 2.1.23670-39216 Injector Orifice Plate 07# Inspection and Semi Ball Inspection

(1) Magnify 500 times under the microscope to check whether there is indentation on the sealing surface and the oil outlet hole of the orifice plate, check whether there is wear, scratch, damage, rust, depression, semicircle in the center hole of the orifice plate.



Mob/WhatsApp: +86 13410541523 Tel: +8675523215133

Email: <u>ruby@shumatt.com</u> Website: <u>www.shumatt.com</u>

# SHUMATT

# Shenzhen Shumatt Technology Co., Ltd



Orifice plate center deviation inspection



There is indentation on the side, the orifice plate needs to be replaced



There is indentation in the middle oil back-flow hole, the orifice plate needs to be replaced



The middle oil back-flow hole is semicircular, the orifice plate needs to be replaced

Website: www.shumatt.com

⚠ The blockage of the oil back-flow hole will cause small volume of the oil return, and the oil will not be injected.

⚠ When oil back-flow hole becomes larger, it causes the semi ball to be not tightly sealed, which causes the fuel injection pressure cannot be established, then the fuel injector c