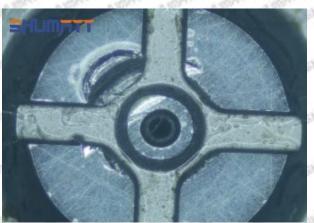

#### (1) 23670-39216 Injector Orifice Plate 07# Testing

All 23670-39216 injector orifice plate 07# parts are subjected to A-hole flow test, Z-hole flow test, precision test, high temperature test, low temperature test, pressure test, leakage test, durability test, and various working condition tests.

#### (2) 23670-39216 Injector Orifice Plate 07# Inspection

The factory inspection of 23670-39216 injector orifice plate 07# is undergone three inspections - full inspection, random inspection, and batch inspection. Different brands of test benches are used to test 23670-39216 injector orifice plate 07# for a total of no less than three times for factory inspection, and 23670-39216 injector orifice plate 07# installation testing environment are progressed in dust-free workshop.