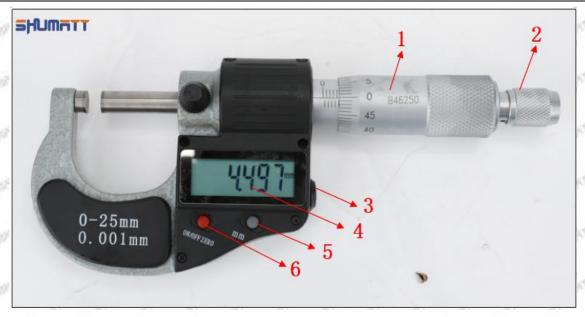

#### (2) 23670-39216 Injector Orifice Plate 07# Customized Items

| No.          | THE PARTY OF THE PARTY OF THE PARTY OF THE PARTY OF THE PARTY.                                                                                                                                                                                                                                                                                                                                                                                                                                                                                                                                                                                                                                                                                                                                                                                                                                                                                                                                                                                                                                                                                                                                                                                                                                                                                                                                                                                                                                                                                                                                                                                                                                                                                                                                                                                                                                                                                                                                                                                                                                                                 | 2                                                                                                     |
|--------------|--------------------------------------------------------------------------------------------------------------------------------------------------------------------------------------------------------------------------------------------------------------------------------------------------------------------------------------------------------------------------------------------------------------------------------------------------------------------------------------------------------------------------------------------------------------------------------------------------------------------------------------------------------------------------------------------------------------------------------------------------------------------------------------------------------------------------------------------------------------------------------------------------------------------------------------------------------------------------------------------------------------------------------------------------------------------------------------------------------------------------------------------------------------------------------------------------------------------------------------------------------------------------------------------------------------------------------------------------------------------------------------------------------------------------------------------------------------------------------------------------------------------------------------------------------------------------------------------------------------------------------------------------------------------------------------------------------------------------------------------------------------------------------------------------------------------------------------------------------------------------------------------------------------------------------------------------------------------------------------------------------------------------------------------------------------------------------------------------------------------------------|-------------------------------------------------------------------------------------------------------|
| A SECRET     | SHUMATT                                                                                                                                                                                                                                                                                                                                                                                                                                                                                                                                                                                                                                                                                                                                                                                                                                                                                                                                                                                                                                                                                                                                                                                                                                                                                                                                                                                                                                                                                                                                                                                                                                                                                                                                                                                                                                                                                                                                                                                                                                                                                                                        | SHUMATT                                                                                               |
| Image        | ALL COMPANY OF THE PARK OF THE | Waca                                                                                                  |
| SHADOWY SHAD | Marie and Service                                                                                                                                                                                                                                                                                                                                                                                                                                                                                                                                                                                                                                                                                                                                                                                                                                                                                                                                                                                                                                                                                                                                                                                                                                                                                                                                                                                                                                                                                                                                                                                                                                                                                                                                                                                                                                                                                                                                                                                                                                                                                                              | A                                                                                                     |
| Name         | Injector Orifice Plate's Front Lettering                                                                                                                                                                                                                                                                                                                                                                                                                                                                                                                                                                                                                                                                                                                                                                                                                                                                                                                                                                                                                                                                                                                                                                                                                                                                                                                                                                                                                                                                                                                                                                                                                                                                                                                                                                                                                                                                                                                                                                                                                                                                                       | Injector Orifice Plate's Side Lettering                                                               |
| Description  | Orifice plate part number: 07#                                                                                                                                                                                                                                                                                                                                                                                                                                                                                                                                                                                                                                                                                                                                                                                                                                                                                                                                                                                                                                                                                                                                                                                                                                                                                                                                                                                                                                                                                                                                                                                                                                                                                                                                                                                                                                                                                                                                                                                                                                                                                                 | Signary Signary Signary Signary Signary                                                               |
| No.          | at at at 3 at at at                                                                                                                                                                                                                                                                                                                                                                                                                                                                                                                                                                                                                                                                                                                                                                                                                                                                                                                                                                                                                                                                                                                                                                                                                                                                                                                                                                                                                                                                                                                                                                                                                                                                                                                                                                                                                                                                                                                                                                                                                                                                                                            | 4                                                                                                     |
| Image        | 0-25mm<br>0.001mm                                                                                                                                                                                                                                                                                                                                                                                                                                                                                                                                                                                                                                                                                                                                                                                                                                                                                                                                                                                                                                                                                                                                                                                                                                                                                                                                                                                                                                                                                                                                                                                                                                                                                                                                                                                                                                                                                                                                                                                                                                                                                                              |                                                                                                       |
| Name         | Injector Orifice Plate's Thickness                                                                                                                                                                                                                                                                                                                                                                                                                                                                                                                                                                                                                                                                                                                                                                                                                                                                                                                                                                                                                                                                                                                                                                                                                                                                                                                                                                                                                                                                                                                                                                                                                                                                                                                                                                                                                                                                                                                                                                                                                                                                                             | 9-Grid Plastic Box                                                                                    |
| Description  | Injector orifice plate's thickness range: 4.02mm   4.108mm.                                                                                                                                                                                                                                                                                                                                                                                                                                                                                                                                                                                                                                                                                                                                                                                                                                                                                                                                                                                                                                                                                                                                                                                                                                                                                                                                                                                                                                                                                                                                                                                                                                                                                                                                                                                                                                                                                                                                                                                                                                                                    | Prevent damage to the orifice plates during transportation                                            |
| No.          | PLES THE STREET STREET, STREET | 6                                                                                                     |
| Image        | SHUMATT                                                                                                                                                                                                                                                                                                                                                                                                                                                                                                                                                                                                                                                                                                                                                                                                                                                                                                                                                                                                                                                                                                                                                                                                                                                                                                                                                                                                                                                                                                                                                                                                                                                                                                                                                                                                                                                                                                                                                                                                                                                                                                                        | SHUMATT  (PLIN/EI                                                                                     |
| Name         | Neutral Injector Orifice Plate's Individual<br>Box                                                                                                                                                                                                                                                                                                                                                                                                                                                                                                                                                                                                                                                                                                                                                                                                                                                                                                                                                                                                                                                                                                                                                                                                                                                                                                                                                                                                                                                                                                                                                                                                                                                                                                                                                                                                                                                                                                                                                                                                                                                                             | Orifice Plate's 10pcs Packing Box                                                                     |
| Description  | Prevent damage to the orifice plates during transportation                                                                                                                                                                                                                                                                                                                                                                                                                                                                                                                                                                                                                                                                                                                                                                                                                                                                                                                                                                                                                                                                                                                                                                                                                                                                                                                                                                                                                                                                                                                                                                                                                                                                                                                                                                                                                                                                                                                                                                                                                                                                     | Liwei orifice plate's 10PCS plastic box to prevent damage to the orifice plates during transportation |
|              |                                                                                                                                                                                                                                                                                                                                                                                                                                                                                                                                                                                                                                                                                                                                                                                                                                                                                                                                                                                                                                                                                                                                                                                                                                                                                                                                                                                                                                                                                                                                                                                                                                                                                                                                                                                                                                                                                                                                                                                                                                                                                                                                | · · · · · · · · · · · · · · · · · · ·                                                                 |