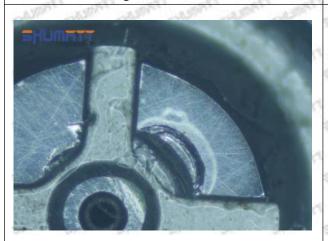

#### (1) 23670-39216 Injector Orifice Plate 07# Testing

All 23670-39216 injector orifice plate 07# parts are subjected to A-hole flow test, Z-hole flow test, precision test, high temperature test, low temperature test, pressure test, leakage test, durability test, and various working condition tests.

#### (2) 23670-39216 Injector Orifice Plate 07# Inspection

The factory inspection of 23670-39216 injector orifice plate 07# is undergone three inspections - full inspection, random inspection, and batch inspection. Different brands of test benches are used to test 23670-39216 injector orifice plate 07# for a total of no less than three times for factory inspection, and 23670-39216 injector orifice plate 07# installation testing environment are progressed in dust-free workshop.