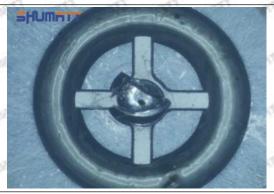

d nozzle will spray oil directly.

The blockage of the oil inlet hole (side hole) will cause small amount of oil return, the blockage of oil inlet side hole will cause the injector cannot build a pressure chamber, as a result, the injector cannot work normally.

(2) Magnified 500 times under the microscope, check the plane position of the semi ball, if there is any scratch, it is recommended to replace it.

Mob/WhatsApp: +86 13410541523 Tel: +8675523215133

Email: ruby@shumatt.com



#### 2.2.23670-39216 Injector Orifice Plate 07# Level of Damage Inspection

#### (1) Slight Damaged



Mob/WhatsApp: +86 13410541523 Tel: +8675523215133

Email: <a href="mailto:ruby@shumatt.com">ruby@shumatt.com</a>

© 2022 Shenzhen Shumatt Technology Co., Ltd

#### (2) Moderate Damaged



Wear marks on edge



The misalignment of the semi ball causes damage to the orifice plate when installing it



The wear of the middle oil back-flow hole causes gap between semi ball and orifice plate, and causes the orifice plate to be washed out by high-pressure oil

-

#### (3) Highly Damaged



Obvious Wear marks on edge



The misalignment of the semi ball causes damage to the orifice plate when installing it

Mob/WhatsApp: +86 13410541523

Email: <a href="mailto:ruby@shumatt.com">ruby@shumatt.com</a>

© 2022 Shenzhen Shumatt Technology Co., Ltd

Tel: +8675523215133

# SHUMATT

# Shenzhen Shumatt Technology Co., Ltd



The wear of the middle oil back-flow hole causes gap between semi ball and orifice plate, and causes the orifice plate to be washed out by high-pressure oil

/

#### (4) More Pictures of