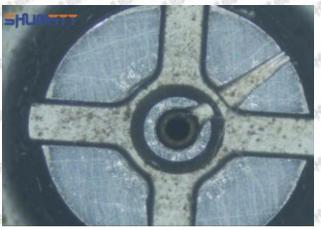

#### (1) 23670-39216 Injector Orifice Plate 07# Testing

All 23670-39216 injector orifice plate 07# parts are subjected to A-hole flow test, Z-hole flow test, precision test, high temperature test, low temperature test, pressure test, leakage test, durability test, and various working condition tests.

#### (2) 23670-39216 Injector Orifice Plate 07# Inspection

The factory inspection of 23670-39216 injector orifice plate 07# is undergone three inspections - full inspection, random inspection, and batch inspection. Different brands of test benches are used to test 23670-39216 injector orifice plate 07# for a total of no less than three times for factory inspection, and 23670-39216 injector orifice plate 07# installation testing environment are progressed in dust-free workshop.