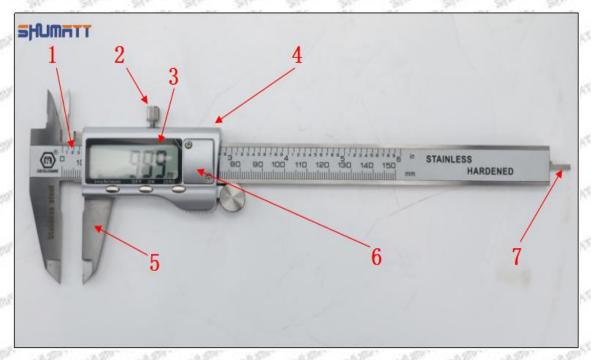

#### (2) 23670-39216 Injector Orifice Plate 07# Customized Items

| No.          | THE PARTY OF THE PARTY OF THE PARTY OF THE PARTY OF THE PARTY.                                                                                                                                                                                                                                                                                                                                                                                                                                                                                                                                                                                                                                                                                                                                                                                                                                                                                                                                                                                                                                                                                                                                                                                                                                                                                                                                                                                                                                                                                                                                                                                                                                                                                                                                                                                                                                                                                                                                                                                                                                                                 | 2                                                                                                     |
|--------------|--------------------------------------------------------------------------------------------------------------------------------------------------------------------------------------------------------------------------------------------------------------------------------------------------------------------------------------------------------------------------------------------------------------------------------------------------------------------------------------------------------------------------------------------------------------------------------------------------------------------------------------------------------------------------------------------------------------------------------------------------------------------------------------------------------------------------------------------------------------------------------------------------------------------------------------------------------------------------------------------------------------------------------------------------------------------------------------------------------------------------------------------------------------------------------------------------------------------------------------------------------------------------------------------------------------------------------------------------------------------------------------------------------------------------------------------------------------------------------------------------------------------------------------------------------------------------------------------------------------------------------------------------------------------------------------------------------------------------------------------------------------------------------------------------------------------------------------------------------------------------------------------------------------------------------------------------------------------------------------------------------------------------------------------------------------------------------------------------------------------------------|-------------------------------------------------------------------------------------------------------|
| A SECRET     | SHUMATT                                                                                                                                                                                                                                                                                                                                                                                                                                                                                                                                                                                                                                                                                                                                                                                                                                                                                                                                                                                                                                                                                                                                                                                                                                                                                                                                                                                                                                                                                                                                                                                                                                                                                                                                                                                                                                                                                                                                                                                                                                                                                                                        | SHUMATT                                                                                               |
| Image        | ALL COMPANY OF THE PARK OF THE | Waca                                                                                                  |
| SHADOWY SHAD | Marie and Service                                                                                                                                                                                                                                                                                                                                                                                                                                                                                                                                                                                                                                                                                                                                                                                                                                                                                                                                                                                                                                                                                                                                                                                                                                                                                                                                                                                                                                                                                                                                                                                                                                                                                                                                                                                                                                                                                                                                                                                                                                                                                                              | A                                                                                                     |
| Name         | Injector Orifice Plate's Front Lettering                                                                                                                                                                                                                                                                                                                                                                                                                                                                                                                                                                                                                                                                                                                                                                                                                                                                                                                                                                                                                                                                                                                                                                                                                                                                                                                                                                                                                                                                                                                                                                                                                                                                                                                                                                                                                                                                                                                                                                                                                                                                                       | Injector Orifice Plate's Side Lettering                                                               |
| Description  | Orifice plate part number: 07#                                                                                                                                                                                                                                                                                                                                                                                                                                                                                                                                                                                                                                                                                                                                                                                                                                                                                                                                                                                                                                                                                                                                                                                                                                                                                                                                                                                                                                                                                                                                                                                                                                                                                                                                                                                                                                                                                                                                                                                                                                                                                                 | Signary Signary Signary Signary Signary                                                               |
| No.          | at at at 3 at at at                                                                                                                                                                                                                                                                                                                                                                                                                                                                                                                                                                                                                                                                                                                                                                                                                                                                                                                                                                                                                                                                                                                                                                                                                                                                                                                                                                                                                                                                                                                                                                                                                                                                                                                                                                                                                                                                                                                                                                                                                                                                                                            | 4                                                                                                     |
| Image        | 0-25mm<br>0.001mm                                                                                                                                                                                                                                                                                                                                                                                                                                                                                                                                                                                                                                                                                                                                                                                                                                                                                                                                                                                                                                                                                                                                                                                                                                                                                                                                                                                                                                                                                                                                                                                                                                                                                                                                                                                                                                                                                                                                                                                                                                                                                                              |                                                                                                       |
| Name         | Injector Orifice Plate's Thickness                                                                                                                                                                                                                                                                                                                                                                                                                                                                                                                                                                                                                                                                                                                                                                                                                                                                                                                                                                                                                                                                                                                                                                                                                                                                                                                                                                                                                                                                                                                                                                                                                                                                                                                                                                                                                                                                                                                                                                                                                                                                                             | 9-Grid Plastic Box                                                                                    |
| Description  | Injector orifice plate's thickness range: 4.02mm   4.108mm.                                                                                                                                                                                                                                                                                                                                                                                                                                                                                                                                                                                                                                                                                                                                                                                                                                                                                                                                                                                                                                                                                                                                                                                                                                                                                                                                                                                                                                                                                                                                                                                                                                                                                                                                                                                                                                                                                                                                                                                                                                                                    | Prevent damage to the orifice plates during transportation                                            |
| No.          | PLES THE STREET STREET, STREET | 6                                                                                                     |
| Image        | SHUMATT                                                                                                                                                                                                                                                                                                                                                                                                                                                                                                                                                                                                                                                                                                                                                                                                                                                                                                                                                                                                                                                                                                                                                                                                                                                                                                                                                                                                                                                                                                                                                                                                                                                                                                                                                                                                                                                                                                                                                                                                                                                                                                                        | SHUMATT  (PLIN/EI                                                                                     |
| Name         | Neutral Injector Orifice Plate's Individual<br>Box                                                                                                                                                                                                                                                                                                                                                                                                                                                                                                                                                                                                                                                                                                                                                                                                                                                                                                                                                                                                                                                                                                                                                                                                                                                                                                                                                                                                                                                                                                                                                                                                                                                                                                                                                                                                                                                                                                                                                                                                                                                                             | Orifice Plate's 10pcs Packing Box                                                                     |
| Description  | Prevent damage to the orifice plates during transportation                                                                                                                                                                                                                                                                                                                                                                                                                                                                                                                                                                                                                                                                                                                                                                                                                                                                                                                                                                                                                                                                                                                                                                                                                                                                                                                                                                                                                                                                                                                                                                                                                                                                                                                                                                                                                                                                                                                                                                                                                                                                     | Liwei orifice plate's 10PCS plastic box to prevent damage to the orifice plates during transportation |
|              |                                                                                                                                                                                                                                                                                                                                                                                                                                                                                                                                                                                                                                                                                                                                                                                                                                                                                                                                                                                                                                                                                                                                                                                                                                                                                                                                                                                                                                                                                                                                                                                                                                                                                                                                                                                                                                                                                                                                                                                                                                                                                                                                | · · · · · · · · · · · · · · · · · · ·                                                                 |