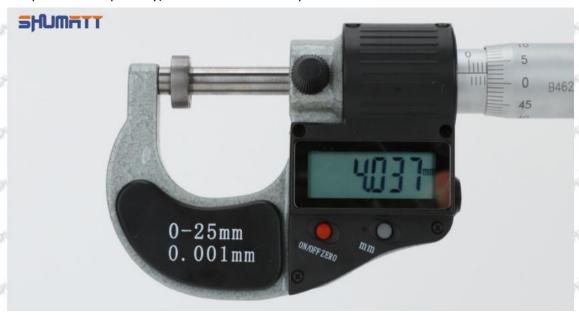

#### (2) 23670-39216 Injector Orifice Plate 07# Customized Items

| No.          | THE PARTY OF THE PARTY OF THE PARTY OF THE PARTY OF THE PARTY.                                                                                                                                                                                                                                                                                                                                                                                                                                                                                                                                                                                                                                                                                                                                                                                                                                                                                                                                                                                                                                                                                                                                                                                                                                                                                                                                                                                                                                                                                                                                                                                                                                                                                                                                                                                                                                                                                                                                                                                                                                                                 | 2                                                                                                     |
|--------------|--------------------------------------------------------------------------------------------------------------------------------------------------------------------------------------------------------------------------------------------------------------------------------------------------------------------------------------------------------------------------------------------------------------------------------------------------------------------------------------------------------------------------------------------------------------------------------------------------------------------------------------------------------------------------------------------------------------------------------------------------------------------------------------------------------------------------------------------------------------------------------------------------------------------------------------------------------------------------------------------------------------------------------------------------------------------------------------------------------------------------------------------------------------------------------------------------------------------------------------------------------------------------------------------------------------------------------------------------------------------------------------------------------------------------------------------------------------------------------------------------------------------------------------------------------------------------------------------------------------------------------------------------------------------------------------------------------------------------------------------------------------------------------------------------------------------------------------------------------------------------------------------------------------------------------------------------------------------------------------------------------------------------------------------------------------------------------------------------------------------------------|-------------------------------------------------------------------------------------------------------|
| A SECRET     | SHUMATT                                                                                                                                                                                                                                                                                                                                                                                                                                                                                                                                                                                                                                                                                                                                                                                                                                                                                                                                                                                                                                                                                                                                                                                                                                                                                                                                                                                                                                                                                                                                                                                                                                                                                                                                                                                                                                                                                                                                                                                                                                                                                                                        | SHUMATT                                                                                               |
| Image        | ALL COMPANY OF THE PARK OF THE | Waca                                                                                                  |
| SHADOWY SHAD | Marie and Service                                                                                                                                                                                                                                                                                                                                                                                                                                                                                                                                                                                                                                                                                                                                                                                                                                                                                                                                                                                                                                                                                                                                                                                                                                                                                                                                                                                                                                                                                                                                                                                                                                                                                                                                                                                                                                                                                                                                                                                                                                                                                                              | A                                                                                                     |
| Name         | Injector Orifice Plate's Front Lettering                                                                                                                                                                                                                                                                                                                                                                                                                                                                                                                                                                                                                                                                                                                                                                                                                                                                                                                                                                                                                                                                                                                                                                                                                                                                                                                                                                                                                                                                                                                                                                                                                                                                                                                                                                                                                                                                                                                                                                                                                                                                                       | Injector Orifice Plate's Side Lettering                                                               |
| Description  | Orifice plate part number: 07#                                                                                                                                                                                                                                                                                                                                                                                                                                                                                                                                                                                                                                                                                                                                                                                                                                                                                                                                                                                                                                                                                                                                                                                                                                                                                                                                                                                                                                                                                                                                                                                                                                                                                                                                                                                                                                                                                                                                                                                                                                                                                                 | Signary Signary Signary Signary Signary                                                               |
| No.          | at at at 3 at at at                                                                                                                                                                                                                                                                                                                                                                                                                                                                                                                                                                                                                                                                                                                                                                                                                                                                                                                                                                                                                                                                                                                                                                                                                                                                                                                                                                                                                                                                                                                                                                                                                                                                                                                                                                                                                                                                                                                                                                                                                                                                                                            | 4                                                                                                     |
| Image        | 0-25mm<br>0.001mm                                                                                                                                                                                                                                                                                                                                                                                                                                                                                                                                                                                                                                                                                                                                                                                                                                                                                                                                                                                                                                                                                                                                                                                                                                                                                                                                                                                                                                                                                                                                                                                                                                                                                                                                                                                                                                                                                                                                                                                                                                                                                                              |                                                                                                       |
| Name         | Injector Orifice Plate's Thickness                                                                                                                                                                                                                                                                                                                                                                                                                                                                                                                                                                                                                                                                                                                                                                                                                                                                                                                                                                                                                                                                                                                                                                                                                                                                                                                                                                                                                                                                                                                                                                                                                                                                                                                                                                                                                                                                                                                                                                                                                                                                                             | 9-Grid Plastic Box                                                                                    |
| Description  | Injector orifice plate's thickness range: 4.02mm   4.108mm.                                                                                                                                                                                                                                                                                                                                                                                                                                                                                                                                                                                                                                                                                                                                                                                                                                                                                                                                                                                                                                                                                                                                                                                                                                                                                                                                                                                                                                                                                                                                                                                                                                                                                                                                                                                                                                                                                                                                                                                                                                                                    | Prevent damage to the orifice plates during transportation                                            |
| No.          | PLES THE STREET STREET, STREET | 6                                                                                                     |
| Image        | SHUMATT                                                                                                                                                                                                                                                                                                                                                                                                                                                                                                                                                                                                                                                                                                                                                                                                                                                                                                                                                                                                                                                                                                                                                                                                                                                                                                                                                                                                                                                                                                                                                                                                                                                                                                                                                                                                                                                                                                                                                                                                                                                                                                                        | SHUMATT  (PLIN/EI                                                                                     |
| Name         | Neutral Injector Orifice Plate's Individual<br>Box                                                                                                                                                                                                                                                                                                                                                                                                                                                                                                                                                                                                                                                                                                                                                                                                                                                                                                                                                                                                                                                                                                                                                                                                                                                                                                                                                                                                                                                                                                                                                                                                                                                                                                                                                                                                                                                                                                                                                                                                                                                                             | Orifice Plate's 10pcs Packing Box                                                                     |
| Description  | Prevent damage to the orifice plates during transportation                                                                                                                                                                                                                                                                                                                                                                                                                                                                                                                                                                                                                                                                                                                                                                                                                                                                                                                                                                                                                                                                                                                                                                                                                                                                                                                                                                                                                                                                                                                                                                                                                                                                                                                                                                                                                                                                                                                                                                                                                                                                     | Liwei orifice plate's 10PCS plastic box to prevent damage to the orifice plates during transportation |
|              |                                                                                                                                                                                                                                                                                                                                                                                                                                                                                                                                                                                                                                                                                                                                                                                                                                                                                                                                                                                                                                                                                                                                                                                                                                                                                                                                                                                                                                                                                                                                                                                                                                                                                                                                                                                                                                                                                                                                                                                                                                                                                                                                | · · · · · · · · · · · · · · · · · · ·                                                                 |