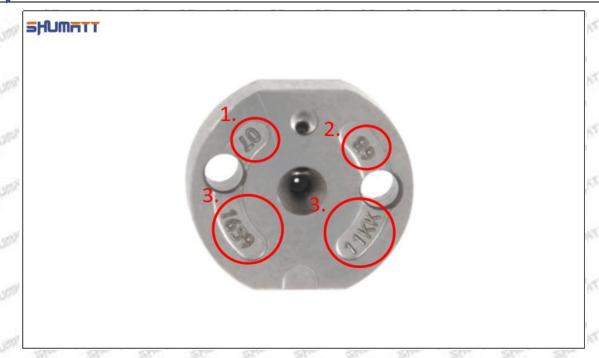

#### (2) 23670-39216 Injector Orifice Plate 07# Part Number Common Writing

07#, 7#, 07, 7, 295040-6120, 2950406120, 2950406120