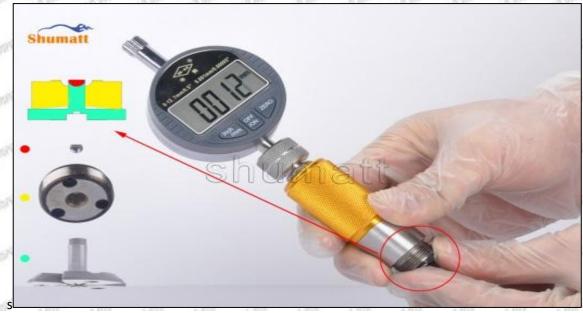

#### (2) 23670-39216 Injector Orifice Plate 07# Customized Items

| No.          | THE PARTY OF THE PARTY OF THE PARTY OF THE PARTY OF THE PARTY.                                                                                                                                                                                                                                                                                                                                                                                                                                                                                                                                                                                                                                                                                                                                                                                                                                                                                                                                                                                                                                                                                                                                                                                                                                                                                                                                                                                                                                                                                                                                                                                                                                                                                                                                                                                                                                                                                                                                                                                                                                                                 | 2                                                                                                     |
|--------------|--------------------------------------------------------------------------------------------------------------------------------------------------------------------------------------------------------------------------------------------------------------------------------------------------------------------------------------------------------------------------------------------------------------------------------------------------------------------------------------------------------------------------------------------------------------------------------------------------------------------------------------------------------------------------------------------------------------------------------------------------------------------------------------------------------------------------------------------------------------------------------------------------------------------------------------------------------------------------------------------------------------------------------------------------------------------------------------------------------------------------------------------------------------------------------------------------------------------------------------------------------------------------------------------------------------------------------------------------------------------------------------------------------------------------------------------------------------------------------------------------------------------------------------------------------------------------------------------------------------------------------------------------------------------------------------------------------------------------------------------------------------------------------------------------------------------------------------------------------------------------------------------------------------------------------------------------------------------------------------------------------------------------------------------------------------------------------------------------------------------------------|-------------------------------------------------------------------------------------------------------|
| A SECRET     | SHUMATT                                                                                                                                                                                                                                                                                                                                                                                                                                                                                                                                                                                                                                                                                                                                                                                                                                                                                                                                                                                                                                                                                                                                                                                                                                                                                                                                                                                                                                                                                                                                                                                                                                                                                                                                                                                                                                                                                                                                                                                                                                                                                                                        | SHUMATT                                                                                               |
| Image        | ALL COMPANY OF THE PARK OF THE | Waca                                                                                                  |
| SHADOWY SHAD | Marie and Service                                                                                                                                                                                                                                                                                                                                                                                                                                                                                                                                                                                                                                                                                                                                                                                                                                                                                                                                                                                                                                                                                                                                                                                                                                                                                                                                                                                                                                                                                                                                                                                                                                                                                                                                                                                                                                                                                                                                                                                                                                                                                                              | A                                                                                                     |
| Name         | Injector Orifice Plate's Front Lettering                                                                                                                                                                                                                                                                                                                                                                                                                                                                                                                                                                                                                                                                                                                                                                                                                                                                                                                                                                                                                                                                                                                                                                                                                                                                                                                                                                                                                                                                                                                                                                                                                                                                                                                                                                                                                                                                                                                                                                                                                                                                                       | Injector Orifice Plate's Side Lettering                                                               |
| Description  | Orifice plate part number: 07#                                                                                                                                                                                                                                                                                                                                                                                                                                                                                                                                                                                                                                                                                                                                                                                                                                                                                                                                                                                                                                                                                                                                                                                                                                                                                                                                                                                                                                                                                                                                                                                                                                                                                                                                                                                                                                                                                                                                                                                                                                                                                                 | Signary Signary Signary Signary Signary                                                               |
| No.          | at at at 3 at at at                                                                                                                                                                                                                                                                                                                                                                                                                                                                                                                                                                                                                                                                                                                                                                                                                                                                                                                                                                                                                                                                                                                                                                                                                                                                                                                                                                                                                                                                                                                                                                                                                                                                                                                                                                                                                                                                                                                                                                                                                                                                                                            | 4                                                                                                     |
| Image        | 0-25mm<br>0.001mm                                                                                                                                                                                                                                                                                                                                                                                                                                                                                                                                                                                                                                                                                                                                                                                                                                                                                                                                                                                                                                                                                                                                                                                                                                                                                                                                                                                                                                                                                                                                                                                                                                                                                                                                                                                                                                                                                                                                                                                                                                                                                                              |                                                                                                       |
| Name         | Injector Orifice Plate's Thickness                                                                                                                                                                                                                                                                                                                                                                                                                                                                                                                                                                                                                                                                                                                                                                                                                                                                                                                                                                                                                                                                                                                                                                                                                                                                                                                                                                                                                                                                                                                                                                                                                                                                                                                                                                                                                                                                                                                                                                                                                                                                                             | 9-Grid Plastic Box                                                                                    |
| Description  | Injector orifice plate's thickness range: 4.02mm   4.108mm.                                                                                                                                                                                                                                                                                                                                                                                                                                                                                                                                                                                                                                                                                                                                                                                                                                                                                                                                                                                                                                                                                                                                                                                                                                                                                                                                                                                                                                                                                                                                                                                                                                                                                                                                                                                                                                                                                                                                                                                                                                                                    | Prevent damage to the orifice plates during transportation                                            |
| No.          | PLES THE STREET STREET, STREET | 6                                                                                                     |
| Image        | SHUMATT                                                                                                                                                                                                                                                                                                                                                                                                                                                                                                                                                                                                                                                                                                                                                                                                                                                                                                                                                                                                                                                                                                                                                                                                                                                                                                                                                                                                                                                                                                                                                                                                                                                                                                                                                                                                                                                                                                                                                                                                                                                                                                                        | SHUMATT  (PLIN/EI                                                                                     |
| Name         | Neutral Injector Orifice Plate's Individual<br>Box                                                                                                                                                                                                                                                                                                                                                                                                                                                                                                                                                                                                                                                                                                                                                                                                                                                                                                                                                                                                                                                                                                                                                                                                                                                                                                                                                                                                                                                                                                                                                                                                                                                                                                                                                                                                                                                                                                                                                                                                                                                                             | Orifice Plate's 10pcs Packing Box                                                                     |
| Description  | Prevent damage to the orifice plates during transportation                                                                                                                                                                                                                                                                                                                                                                                                                                                                                                                                                                                                                                                                                                                                                                                                                                                                                                                                                                                                                                                                                                                                                                                                                                                                                                                                                                                                                                                                                                                                                                                                                                                                                                                                                                                                                                                                                                                                                                                                                                                                     | Liwei orifice plate's 10PCS plastic box to prevent damage to the orifice plates during transportation |
|              |                                                                                                                                                                                                                                                                                                                                                                                                                                                                                                                                                                                                                                                                                                                                                                                                                                                                                                                                                                                                                                                                                                                                                                                                                                                                                                                                                                                                                                                                                                                                                                                                                                                                                                                                                                                                                                                                                                                                                                                                                                                                                                                                | · · · · · · · · · · · · · · · · · · ·                                                                 |