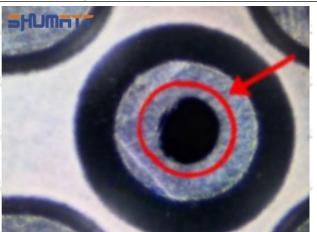

2. 23670-39216 Injector Orifice Plate 07# Technical Support

#### 2.1.23670-39216 Injector Orifice Plate 07# Inspection and Semi Ball Inspection

(1) Magnify 500 times under the microscope to check whether there is indentation on the sealing surface and the oil outlet hole of the orifice plate, check whether there is wear, scratch, damage, rust, depression, semicircle in the center hole of the orifice plate.



Mob/WhatsApp: +86 13410541523 Tel: +8675523215133

Email: <u>ruby@shumatt.com</u> Website: <u>www.shumatt.com</u>

# SHUMATT

# Shenzhen Shumatt Technology Co., Ltd



Orifice plate center deviation inspection



There is indentation on the side, the orifice plate needs to be replaced



There is indentation in the middle oil back-flow hole, the orifice plate needs to be replaced



The middle oil back-flow hole is semicircular, the orifice plate needs to be replaced

Website: www.shumatt.com

⚠ The blockage of the oil back-flow hole will cause small volume of the oil return, and the oil will not be injected.

⚠ When oil back-flow hole becomes larger, it causes the semi ball to be not tightly sealed, which causes the fuel injection pressure cannot be established, then the fuel injector cannot work normally.

⚠ The wear on orifice plate's surface causes gap to the semi ball, which leads to large volume of oil return, in serious cases, the pressure can not be built up and nozzle will spray oil directly.

The blockage of the oil inlet hole (side hole) will cause small amount of oil return, the blockage of oil inlet side hole will cause the injector cannot build a press