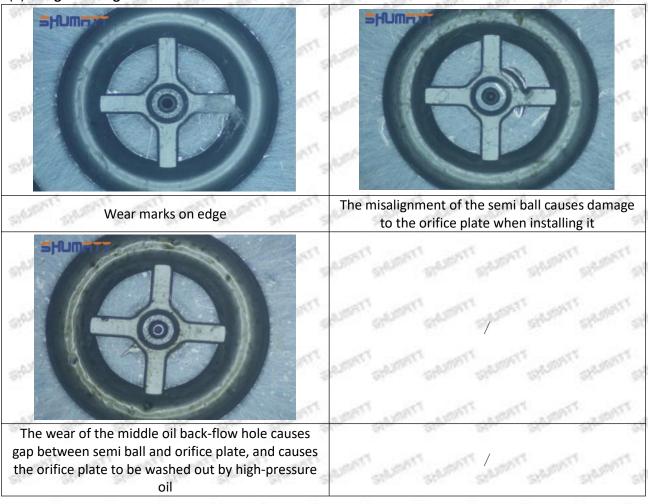

then the fuel injector cannot work normally.

⚠ The wear on orifice plate's surface causes gap to the semi ball, which leads to large volume of oil return, in serious cases, the pressure can not be built up and nozzle will spray oil directly.

The blockage of the oil inlet hole (side hole) will cause small amount of oil return, the blockage of oil inlet side hole will cause the injector cannot build a pressure chamber, as a result, the injector cannot work normally.

(2) Magnified 500 times under the microscope, check the plane position of the semi ball, if there is any scratch, it is recommended to replace it.

Mob/WhatsApp: +86 13410541523 Tel: +8675523215133

Email: ruby@shumatt.com



#### 2.2.23670-39216 Injector Orifice Plate 07# Level of Damage Inspection

#### (1) Slight Damaged



Mob/WhatsApp: +86 13410541523 Tel: +8675523215133

Email: <a href="mailto:ruby@shumatt.com">ruby@shumatt.com</a>

© 2022 Shenzhen Shumatt Technology Co., Ltd

#### (2) Moderate Damaged



Wear marks on edge



The misalignment of the semi ball causes damage to the orifice plate when installing it



The wear of the middle oil back-flow hole causes gap between semi ball and orifice plate, and causes the orifice plate to be washed out by high-pressure oil

-

#### (3) Highly Damaged



Obvious Wear marks on edge



The misalignment of the semi ball causes damage to the orifice plate when installing it

Mob/WhatsApp: +86 13410541523

Email: <a href="mailto:ruby@shumatt.com">ruby@shumatt.com</a>

© 2022 Shenzhen Shumatt Technology Co., Ltd

Tel: +8675523215133

# SHUMATT

# Shenzhen Shumatt