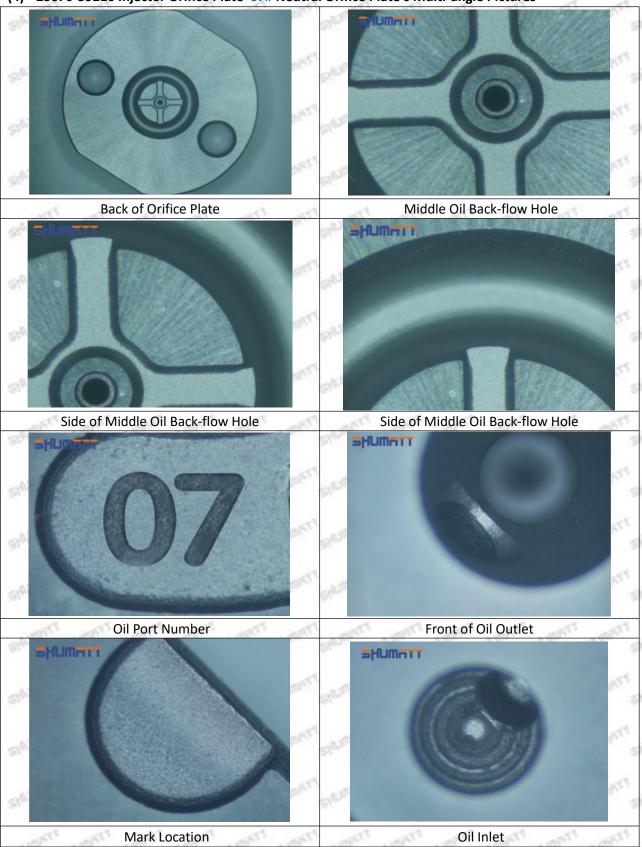

#### (2) 23670-39216 Injector Orifice Plate 07# Customized Items

| No.          | THE PARTY OF THE PARTY OF THE PARTY OF THE PARTY OF THE PARTY.                                                                                                                                                                                                                                                                                                                                                                                                                                                                                                                                                                                                                                                                                                                                                                                                                                                                                                                                                                                                                                                                                                                                                                                                                                                                                                                                                                                                                                                                                                                                                                                                                                                                                                                                                                                                                                                                                                                                                                                                                                                                 | 2                                                                                                     |
|--------------|--------------------------------------------------------------------------------------------------------------------------------------------------------------------------------------------------------------------------------------------------------------------------------------------------------------------------------------------------------------------------------------------------------------------------------------------------------------------------------------------------------------------------------------------------------------------------------------------------------------------------------------------------------------------------------------------------------------------------------------------------------------------------------------------------------------------------------------------------------------------------------------------------------------------------------------------------------------------------------------------------------------------------------------------------------------------------------------------------------------------------------------------------------------------------------------------------------------------------------------------------------------------------------------------------------------------------------------------------------------------------------------------------------------------------------------------------------------------------------------------------------------------------------------------------------------------------------------------------------------------------------------------------------------------------------------------------------------------------------------------------------------------------------------------------------------------------------------------------------------------------------------------------------------------------------------------------------------------------------------------------------------------------------------------------------------------------------------------------------------------------------|-------------------------------------------------------------------------------------------------------|
| A SECRET     | SHUMATT                                                                                                                                                                                                                                                                                                                                                                                                                                                                                                                                                                                                                                                                                                                                                                                                                                                                                                                                                                                                                                                                                                                                                                                                                                                                                                                                                                                                                                                                                                                                                                                                                                                                                                                                                                                                                                                                                                                                                                                                                                                                                                                        | SHUMATT                                                                                               |
| Image        | ALL COMPANY OF THE PARK OF THE | Waca                                                                                                  |
| SHADOWY SHAD | Marie and Service                                                                                                                                                                                                                                                                                                                                                                                                                                                                                                                                                                                                                                                                                                                                                                                                                                                                                                                                                                                                                                                                                                                                                                                                                                                                                                                                                                                                                                                                                                                                                                                                                                                                                                                                                                                                                                                                                                                                                                                                                                                                                                              | A                                                                                                     |
| Name         | Injector Orifice Plate's Front Lettering                                                                                                                                                                                                                                                                                                                                                                                                                                                                                                                                                                                                                                                                                                                                                                                                                                                                                                                                                                                                                                                                                                                                                                                                                                                                                                                                                                                                                                                                                                                                                                                                                                                                                                                                                                                                                                                                                                                                                                                                                                                                                       | Injector Orifice Plate's Side Lettering                                                               |
| Description  | Orifice plate part number: 07#                                                                                                                                                                                                                                                                                                                                                                                                                                                                                                                                                                                                                                                                                                                                                                                                                                                                                                                                                                                                                                                                                                                                                                                                                                                                                                                                                                                                                                                                                                                                                                                                                                                                                                                                                                                                                                                                                                                                                                                                                                                                                                 | Signary Signary Signary Signary Signary                                                               |
| No.          | at at at 3 at at at                                                                                                                                                                                                                                                                                                                                                                                                                                                                                                                                                                                                                                                                                                                                                                                                                                                                                                                                                                                                                                                                                                                                                                                                                                                                                                                                                                                                                                                                                                                                                                                                                                                                                                                                                                                                                                                                                                                                                                                                                                                                                                            | 4                                                                                                     |
| Image        | 0-25mm<br>0.001mm                                                                                                                                                                                                                                                                                                                                                                                                                                                                                                                                                                                                                                                                                                                                                                                                                                                                                                                                                                                                                                                                                                                                                                                                                                                                                                                                                                                                                                                                                                                                                                                                                                                                                                                                                                                                                                                                                                                                                                                                                                                                                                              |                                                                                                       |
| Name         | Injector Orifice Plate's Thickness                                                                                                                                                                                                                                                                                                                                                                                                                                                                                                                                                                                                                                                                                                                                                                                                                                                                                                                                                                                                                                                                                                                                                                                                                                                                                                                                                                                                                                                                                                                                                                                                                                                                                                                                                                                                                                                                                                                                                                                                                                                                                             | 9-Grid Plastic Box                                                                                    |
| Description  | Injector orifice plate's thickness range: 4.02mm   4.108mm.                                                                                                                                                                                                                                                                                                                                                                                                                                                                                                                                                                                                                                                                                                                                                                                                                                                                                                                                                                                                                                                                                                                                                                                                                                                                                                                                                                                                                                                                                                                                                                                                                                                                                                                                                                                                                                                                                                                                                                                                                                                                    | Prevent damage to the orifice plates during transportation                                            |
| No.          | PLES THE STREET STREET, STREET | 6                                                                                                     |
| Image        | SHUMATT                                                                                                                                                                                                                                                                                                                                                                                                                                                                                                                                                                                                                                                                                                                                                                                                                                                                                                                                                                                                                                                                                                                                                                                                                                                                                                                                                                                                                                                                                                                                                                                                                                                                                                                                                                                                                                                                                                                                                                                                                                                                                                                        | SHUMATT  (PLIN/EI                                                                                     |
| Name         | Neutral Injector Orifice Plate's Individual<br>Box                                                                                                                                                                                                                                                                                                                                                                                                                                                                                                                                                                                                                                                                                                                                                                                                                                                                                                                                                                                                                                                                                                                                                                                                                                                                                                                                                                                                                                                                                                                                                                                                                                                                                                                                                                                                                                                                                                                                                                                                                                                                             | Orifice Plate's 10pcs Packing Box                                                                     |
| Description  | Prevent damage to the orifice plates during transportation                                                                                                                                                                                                                                                                                                                                                                                                                                                                                                                                                                                                                                                                                                                                                                                                                                                                                                                                                                                                                                                                                                                                                                                                                                                                                                                                                                                                                                                                                                                                                                                                                                                                                                                                                                                                                                                                                                                                                                                                                                                                     | Liwei orifice plate's 10PCS plastic box to prevent damage to the orifice plates during transportation |
|              |                                                                                                                                                                                                                                                                                                                                                                                                                                                                                                                                                                                                                                                                                                                                                                                                                                                                                                                                                                                                                                                                                                                                                                                                                                                                                                                                                                                                                                                                                                                                                                                                                                                                                                                                                                                                                                                                                                                                                                                                                                                                                                                                | · · · · · · · · · · · · · · · · · · ·                                                                 |