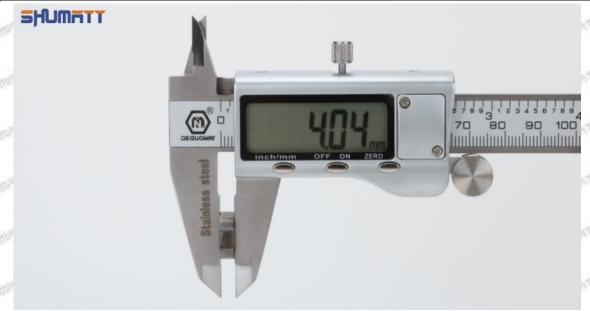

#### (2) 23670-39216 Injector Orifice Plate 07# Customized Items

| No.          | THE PARTY OF THE PARTY OF THE PARTY OF THE PARTY OF THE PARTY.                                                                                                                                                                                                                                                                                                                                                                                                                                                                                                                                                                                                                                                                                                                                                                                                                                                                                                                                                                                                                                                                                                                                                                                                                                                                                                                                                                                                                                                                                                                                                                                                                                                                                                                                                                                                                                                                                                                                                                                                                                                                 | 2                                                                                                     |
|--------------|--------------------------------------------------------------------------------------------------------------------------------------------------------------------------------------------------------------------------------------------------------------------------------------------------------------------------------------------------------------------------------------------------------------------------------------------------------------------------------------------------------------------------------------------------------------------------------------------------------------------------------------------------------------------------------------------------------------------------------------------------------------------------------------------------------------------------------------------------------------------------------------------------------------------------------------------------------------------------------------------------------------------------------------------------------------------------------------------------------------------------------------------------------------------------------------------------------------------------------------------------------------------------------------------------------------------------------------------------------------------------------------------------------------------------------------------------------------------------------------------------------------------------------------------------------------------------------------------------------------------------------------------------------------------------------------------------------------------------------------------------------------------------------------------------------------------------------------------------------------------------------------------------------------------------------------------------------------------------------------------------------------------------------------------------------------------------------------------------------------------------------|-------------------------------------------------------------------------------------------------------|
| A SECRET     | SHUMATT                                                                                                                                                                                                                                                                                                                                                                                                                                                                                                                                                                                                                                                                                                                                                                                                                                                                                                                                                                                                                                                                                                                                                                                                                                                                                                                                                                                                                                                                                                                                                                                                                                                                                                                                                                                                                                                                                                                                                                                                                                                                                                                        | SHUMATT                                                                                               |
| Image        | ALL COMPANY OF THE PARK OF THE | Waca                                                                                                  |
| SHADOWY SHAD | Marie and Service                                                                                                                                                                                                                                                                                                                                                                                                                                                                                                                                                                                                                                                                                                                                                                                                                                                                                                                                                                                                                                                                                                                                                                                                                                                                                                                                                                                                                                                                                                                                                                                                                                                                                                                                                                                                                                                                                                                                                                                                                                                                                                              | A                                                                                                     |
| Name         | Injector Orifice Plate's Front Lettering                                                                                                                                                                                                                                                                                                                                                                                                                                                                                                                                                                                                                                                                                                                                                                                                                                                                                                                                                                                                                                                                                                                                                                                                                                                                                                                                                                                                                                                                                                                                                                                                                                                                                                                                                                                                                                                                                                                                                                                                                                                                                       | Injector Orifice Plate's Side Lettering                                                               |
| Description  | Orifice plate part number: 07#                                                                                                                                                                                                                                                                                                                                                                                                                                                                                                                                                                                                                                                                                                                                                                                                                                                                                                                                                                                                                                                                                                                                                                                                                                                                                                                                                                                                                                                                                                                                                                                                                                                                                                                                                                                                                                                                                                                                                                                                                                                                                                 | Signary Signary Signary Signary Signary                                                               |
| No.          | at at at 3 at at at                                                                                                                                                                                                                                                                                                                                                                                                                                                                                                                                                                                                                                                                                                                                                                                                                                                                                                                                                                                                                                                                                                                                                                                                                                                                                                                                                                                                                                                                                                                                                                                                                                                                                                                                                                                                                                                                                                                                                                                                                                                                                                            | 4                                                                                                     |
| Image        | 0-25mm<br>0.001mm                                                                                                                                                                                                                                                                                                                                                                                                                                                                                                                                                                                                                                                                                                                                                                                                                                                                                                                                                                                                                                                                                                                                                                                                                                                                                                                                                                                                                                                                                                                                                                                                                                                                                                                                                                                                                                                                                                                                                                                                                                                                                                              |                                                                                                       |
| Name         | Injector Orifice Plate's Thickness                                                                                                                                                                                                                                                                                                                                                                                                                                                                                                                                                                                                                                                                                                                                                                                                                                                                                                                                                                                                                                                                                                                                                                                                                                                                                                                                                                                                                                                                                                                                                                                                                                                                                                                                                                                                                                                                                                                                                                                                                                                                                             | 9-Grid Plastic Box                                                                                    |
| Description  | Injector orifice plate's thickness range: 4.02mm   4.108mm.                                                                                                                                                                                                                                                                                                                                                                                                                                                                                                                                                                                                                                                                                                                                                                                                                                                                                                                                                                                                                                                                                                                                                                                                                                                                                                                                                                                                                                                                                                                                                                                                                                                                                                                                                                                                                                                                                                                                                                                                                                                                    | Prevent damage to the orifice plates during transportation                                            |
| No.          | PLES THE STREET STREET, STREET | 6                                                                                                     |
| Image        | SHUMATT                                                                                                                                                                                                                                                                                                                                                                                                                                                                                                                                                                                                                                                                                                                                                                                                                                                                                                                                                                                                                                                                                                                                                                                                                                                                                                                                                                                                                                                                                                                                                                                                                                                                                                                                                                                                                                                                                                                                                                                                                                                                                                                        | SHUMATT  (PLIN/EI                                                                                     |
| Name         | Neutral Injector Orifice Plate's Individual<br>Box                                                                                                                                                                                                                                                                                                                                                                                                                                                                                                                                                                                                                                                                                                                                                                                                                                                                                                                                                                                                                                                                                                                                                                                                                                                                                                                                                                                                                                                                                                                                                                                                                                                                                                                                                                                                                                                                                                                                                                                                                                                                             | Orifice Plate's 10pcs Packing Box                                                                     |
| Description  | Prevent damage to the orifice plates during transportation                                                                                                                                                                                                                                                                                                                                                                                                                                                                                                                                                                                                                                                                                                                                                                                                                                                                                                                                                                                                                                                                                                                                                                                                                                                                                                                                                                                                                                                                                                                                                                                                                                                                                                                                                                                                                                                                                                                                                                                                                                                                     | Liwei orifice plate's 10PCS plastic box to prevent damage to the orifice plates during transportation |
|              |                                                                                                                                                                                                                                                                                                                                                                                                                                                                                                                                                                                                                                                                                                                                                                                                                                                                                                                                                                                                                                                                                                                                                                                                                                                                                                                                                                                                                                                                                                                                                                                                                                                                                                                                                                                                                                                                                                                                                                                                                                                                                                                                | · · · · · · · · · · · · · · · · · · ·                                                                 |