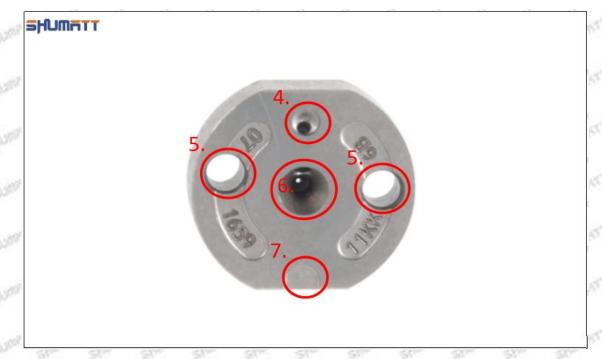

#### (2) 23670-39216 Injector Orifice Plate 07# Part Number Common Writing

07#, 7#, 07, 7, 295040-6120, 2950406120, 2950406120