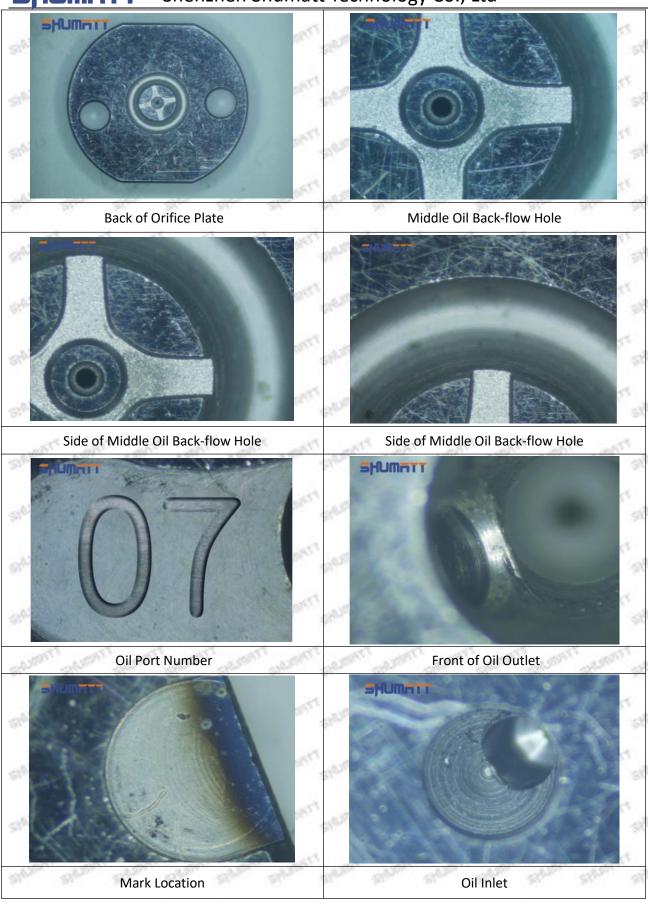

#### (2) 23670-39216 Injector Orifice Plate 07# Customized Items

| No.          | THE PARTY OF THE PARTY OF THE PARTY OF THE PARTY OF THE PARTY.                                                                                                                                                                                                                                                                                                                                                                                                                                                                                                                                                                                                                                                                                                                                                                                                                                                                                                                                                                                                                                                                                                                                                                                                                                                                                                                                                                                                                                                                                                                                                                                                                                                                                                                                                                                                                                                                                                                                                                                                                                                                 | 2                                                                                                     |
|--------------|--------------------------------------------------------------------------------------------------------------------------------------------------------------------------------------------------------------------------------------------------------------------------------------------------------------------------------------------------------------------------------------------------------------------------------------------------------------------------------------------------------------------------------------------------------------------------------------------------------------------------------------------------------------------------------------------------------------------------------------------------------------------------------------------------------------------------------------------------------------------------------------------------------------------------------------------------------------------------------------------------------------------------------------------------------------------------------------------------------------------------------------------------------------------------------------------------------------------------------------------------------------------------------------------------------------------------------------------------------------------------------------------------------------------------------------------------------------------------------------------------------------------------------------------------------------------------------------------------------------------------------------------------------------------------------------------------------------------------------------------------------------------------------------------------------------------------------------------------------------------------------------------------------------------------------------------------------------------------------------------------------------------------------------------------------------------------------------------------------------------------------|-------------------------------------------------------------------------------------------------------|
| A SECRET     | SHUMATT                                                                                                                                                                                                                                                                                                                                                                                                                                                                                                                                                                                                                                                                                                                                                                                                                                                                                                                                                                                                                                                                                                                                                                                                                                                                                                                                                                                                                                                                                                                                                                                                                                                                                                                                                                                                                                                                                                                                                                                                                                                                                                                        | SHUMATT                                                                                               |
| Image        | ALL COMPANY OF THE PARK OF THE | Waca                                                                                                  |
| SHADOWY SHAD | Marie and Service                                                                                                                                                                                                                                                                                                                                                                                                                                                                                                                                                                                                                                                                                                                                                                                                                                                                                                                                                                                                                                                                                                                                                                                                                                                                                                                                                                                                                                                                                                                                                                                                                                                                                                                                                                                                                                                                                                                                                                                                                                                                                                              | A                                                                                                     |
| Name         | Injector Orifice Plate's Front Lettering                                                                                                                                                                                                                                                                                                                                                                                                                                                                                                                                                                                                                                                                                                                                                                                                                                                                                                                                                                                                                                                                                                                                                                                                                                                                                                                                                                                                                                                                                                                                                                                                                                                                                                                                                                                                                                                                                                                                                                                                                                                                                       | Injector Orifice Plate's Side Lettering                                                               |
| Description  | Orifice plate part number: 07#                                                                                                                                                                                                                                                                                                                                                                                                                                                                                                                                                                                                                                                                                                                                                                                                                                                                                                                                                                                                                                                                                                                                                                                                                                                                                                                                                                                                                                                                                                                                                                                                                                                                                                                                                                                                                                                                                                                                                                                                                                                                                                 | Signary Signary Signary Signary Signary                                                               |
| No.          | at at at 3 at at at                                                                                                                                                                                                                                                                                                                                                                                                                                                                                                                                                                                                                                                                                                                                                                                                                                                                                                                                                                                                                                                                                                                                                                                                                                                                                                                                                                                                                                                                                                                                                                                                                                                                                                                                                                                                                                                                                                                                                                                                                                                                                                            | 4                                                                                                     |
| Image        | 0-25mm<br>0.001mm                                                                                                                                                                                                                                                                                                                                                                                                                                                                                                                                                                                                                                                                                                                                                                                                                                                                                                                                                                                                                                                                                                                                                                                                                                                                                                                                                                                                                                                                                                                                                                                                                                                                                                                                                                                                                                                                                                                                                                                                                                                                                                              |                                                                                                       |
| Name         | Injector Orifice Plate's Thickness                                                                                                                                                                                                                                                                                                                                                                                                                                                                                                                                                                                                                                                                                                                                                                                                                                                                                                                                                                                                                                                                                                                                                                                                                                                                                                                                                                                                                                                                                                                                                                                                                                                                                                                                                                                                                                                                                                                                                                                                                                                                                             | 9-Grid Plastic Box                                                                                    |
| Description  | Injector orifice plate's thickness range: 4.02mm   4.108mm.                                                                                                                                                                                                                                                                                                                                                                                                                                                                                                                                                                                                                                                                                                                                                                                                                                                                                                                                                                                                                                                                                                                                                                                                                                                                                                                                                                                                                                                                                                                                                                                                                                                                                                                                                                                                                                                                                                                                                                                                                                                                    | Prevent damage to the orifice plates during transportation                                            |
| No.          | PLES THE STREET STREET, STREET | 6                                                                                                     |
| Image        | SHUMATT                                                                                                                                                                                                                                                                                                                                                                                                                                                                                                                                                                                                                                                                                                                                                                                                                                                                                                                                                                                                                                                                                                                                                                                                                                                                                                                                                                                                                                                                                                                                                                                                                                                                                                                                                                                                                                                                                                                                                                                                                                                                                                                        | SHUMATT  (PLIN/EI                                                                                     |
| Name         | Neutral Injector Orifice Plate's Individual<br>Box                                                                                                                                                                                                                                                                                                                                                                                                                                                                                                                                                                                                                                                                                                                                                                                                                                                                                                                                                                                                                                                                                                                                                                                                                                                                                                                                                                                                                                                                                                                                                                                                                                                                                                                                                                                                                                                                                                                                                                                                                                                                             | Orifice Plate's 10pcs Packing Box                                                                     |
| Description  | Prevent damage to the orifice plates during transportation                                                                                                                                                                                                                                                                                                                                                                                                                                                                                                                                                                                                                                                                                                                                                                                                                                                                                                                                                                                                                                                                                                                                                                                                                                                                                                                                                                                                                                                                                                                                                                                                                                                                                                                                                                                                                                                                                                                                                                                                                                                                     | Liwei orifice plate's 10PCS plastic box to prevent damage to the orifice plates during transportation |
|              |                                                                                                                                                                                                                                                                                                                                                                                                                                                                                                                                                                                                                                                                                                                                                                                                                                                                                                                                                                                                                                                                                                                                                                                                                                                                                                                                                                                                                                                                                                                                                                                                                                                                                                                                                                                                                                                                                                                                                                                                                                                                                                                                | · · · · · · · · · · · · · · · · · · ·                                                                 |