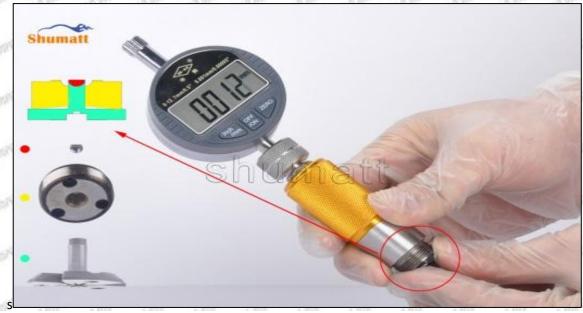

# (2) 23670-39235 Injector Orifice Plate 07# Customized Items

| No.         | 1                                                            | 2                                                                                                                                                                                                                                                                                                                                                                                                                                                                                                                                                                                                                                                                                                                                                                                                                                                                                                                                                                                                                                                                                                                                                                                                                                                                                                                                                                                                                                                                                                                                                                                                                                                                                                                                                                                                                                                                                                                                                                                                                                                                                                                              |
|-------------|--------------------------------------------------------------|--------------------------------------------------------------------------------------------------------------------------------------------------------------------------------------------------------------------------------------------------------------------------------------------------------------------------------------------------------------------------------------------------------------------------------------------------------------------------------------------------------------------------------------------------------------------------------------------------------------------------------------------------------------------------------------------------------------------------------------------------------------------------------------------------------------------------------------------------------------------------------------------------------------------------------------------------------------------------------------------------------------------------------------------------------------------------------------------------------------------------------------------------------------------------------------------------------------------------------------------------------------------------------------------------------------------------------------------------------------------------------------------------------------------------------------------------------------------------------------------------------------------------------------------------------------------------------------------------------------------------------------------------------------------------------------------------------------------------------------------------------------------------------------------------------------------------------------------------------------------------------------------------------------------------------------------------------------------------------------------------------------------------------------------------------------------------------------------------------------------------------|
| lmage       | SHUMATT                                                      | SHUMATT A                                                                                                                                                                                                                                                                                                                                                                                                                                                                                                                                                                                                                                                                                                                                                                                                                                                                                                                                                                                                                                                                                                                                                                                                                                                                                                                                                                                                                                                                                                                                                                                                                                                                                                                                                                                                                                                                                                                                                                                                                                                                                                                      |
| Name        | Injector Orifice Plate's Front Lettering                     | Injector Orifice Plate's Side Lettering                                                                                                                                                                                                                                                                                                                                                                                                                                                                                                                                                                                                                                                                                                                                                                                                                                                                                                                                                                                                                                                                                                                                                                                                                                                                                                                                                                                                                                                                                                                                                                                                                                                                                                                                                                                                                                                                                                                                                                                                                                                                                        |
| Description | Orifice plate part number: 07#                               | The Prince Plan Prince Plan                                                                                                                                                                                                                                                                                                                                                                                                                                                                                                                                                                                                                                                                                                                                                                                                                                                                                                                                                                                                                                                                                                                                                                                                                                                                                                                                                                                                                                                                                                                                                                                                                                                                                                                                                                                                                                                                                                                                                                                                                                                                                                    |
| No.         | \$1 <sup>M</sup> \$1 \$3 \$1 <sup>M</sup> \$1                | STATE STATE STATE 4 STATE STATE STATE                                                                                                                                                                                                                                                                                                                                                                                                                                                                                                                                                                                                                                                                                                                                                                                                                                                                                                                                                                                                                                                                                                                                                                                                                                                                                                                                                                                                                                                                                                                                                                                                                                                                                                                                                                                                                                                                                                                                                                                                                                                                                          |
| Image       | 0-25mm<br>0.001mm                                            | SHUMATT CONTRACTOR OF THE PARTY |
| Name        | Injector Orifice Plate's Thickness                           | 9-Grid Plastic Box                                                                                                                                                                                                                                                                                                                                                                                                                                                                                                                                                                                                                                                                                                                                                                                                                                                                                                                                                                                                                                                                                                                                                                                                                                                                                                                                                                                                                                                                                                                                                                                                                                                                                                                                                                                                                                                                                                                                                                                                                                                                                                             |
| Description | Injector orifice plate's thickness range:<br>4.02mm∽4.108mm. | Prevent damage to the orifice plates during transportation                                                                                                                                                                                                                                                                                                                                                                                                                                                                                                                                                                                                                                                                                                                                                                                                                                                                                                                                                                                                                                                                                                                                                                                                                                                                                                                                                                                                                                                                                                                                                                                                                                                                                                                                                                                                                                                                                                                                                                                                                                                                     |
| No.         | 5                                                            | 6                                                                                                                                                                                                                                                                                                                                                                                                                                                                                                                                                                                                                                                                                                                                                                                                                                                                                                                                                                                                                                                                                                                                                                                                                                                                                                                                                                                                                                                                                                                                                                                                                                                                                                                                                                                                                                                                                                                                                                                                                                                                                                                              |
| Image       | SHUMATT                                                      | SHUMATT  (PLIN/EI)                                                                                                                                                                                                                                                                                                                                                                                                                                                                                                                                                                                                                                                                                                                                                                                                                                                                                                                                                                                                                                                                                                                                                                                                                                                                                                                                                                                                                                                                                                                                                                                                                                                                                                                                                                                                                                                                                                                                                                                                                                                                                                             |
| Name        | Neutral Injector Orifice Plate's Individual<br>Box           | Orifice Plate's 10pcs Packing Box                                                                                                                                                                                                                                                                                                                                                                                                                                                                                                                                                                                                                                                                                                                                                                                                                                                                                                                                                                                                                                                                                                                                                                                                                                                                                                                                                                                                                                                                                                                                                                                                                                                                                                                                                                                                                                                                                                                                                                                                                                                                                              |
| Description | Prevent damage to the orifice plates during transportation   | Liwei orifice plate's 10PCS plastic box to prevent damage to the orifice plates during transportation                                                                                                                                                                                                                                                                                                                                                                                                                                                                                                                                                                                                                                                                                                                                                                                                                                                                                                                                                                                                                                                                                                                                                                                                                                                                                                                                                                                                                                                                                                                                                                                                                                                                                                                                                                                                                                                                                                                                                                                                                          |