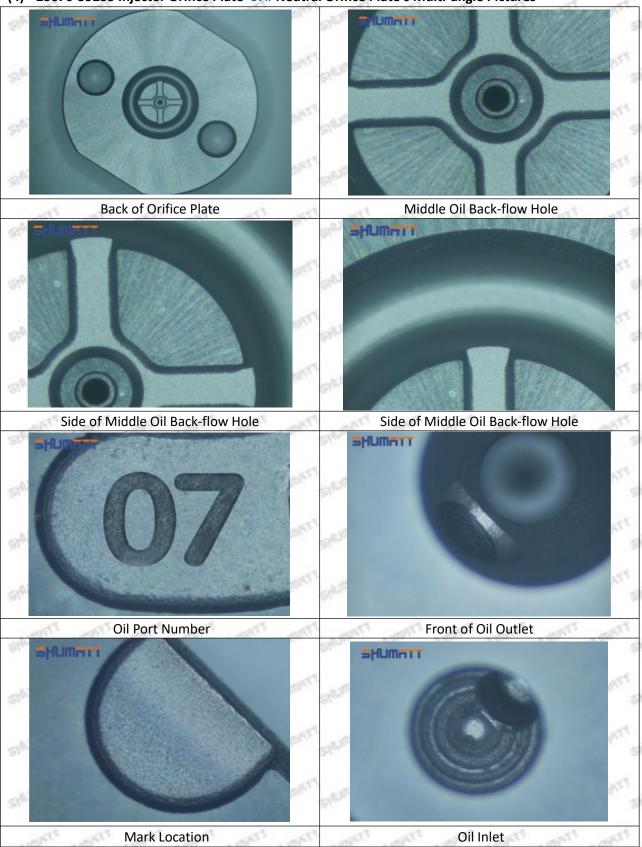

#### (2) 23670-39235 Injector Orifice Plate 07# Part Number Common Writing

07#, 7#, 07, 7, 295040-6120, 2950406120, 2950406120

#### 1.3. 23670-39235 Injector Orifice Plate 07# Specifications and Dimensions

Injector Orifice Plate's Size: 2cm\*2 cm \*1 cm
Injector Orifice Plate's Box Size: 7cm \*7 cm \*2 cm
Injector Orifice Plate's Package Size: 8 cm \* 8cm