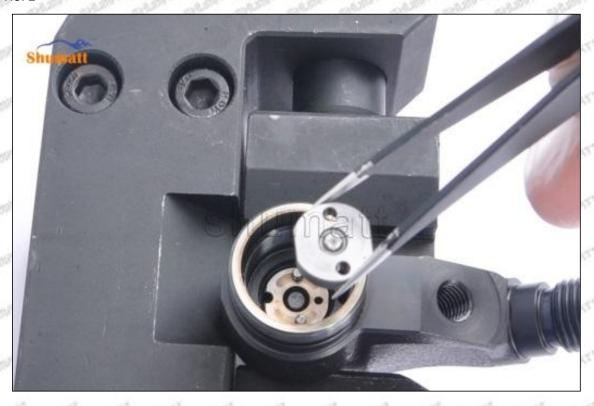

#### (1) 23670-39235 Injector Orifice Plate 07# Testing

All 23670-39235 injector orifice plate 07# parts are subjected to A-hole flow test, Z-hole flow test, precision test, high temperature test, low temperature test, pressure test, leakage test, durability test, and various working condition tests.

#### (2) 23670-39235 Injector Orifice Plate 07# Inspection

The factory inspection of 23670-39235 injector orifice plate 07# is undergone three inspections - full inspection, random inspection, and batch inspection. Different brands of test benches are used to test 23670-39235 injector orifice plate 07# for a total of no less than three times for factory inspection, and