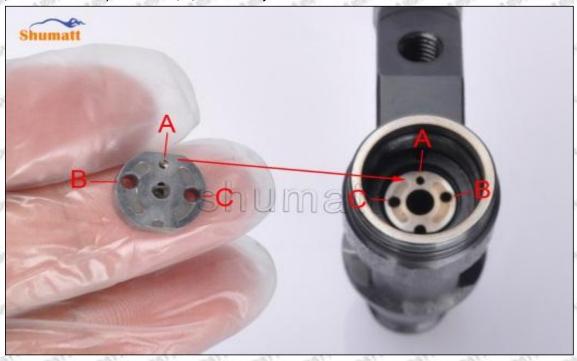

#### (2) 23670-39235 Injector Orifice Plate 07# Part Number Common Writing

07#, 7#, 07, 7, 295040-6120, 2950406120, 2950406120

#### 1.3. 23670-39235 Injector Orifice Plate 07# Specifications and Dimensions

Injector Orifice Plate's Size: 2cm\*2 cm \*1 cm
Injector Orifice Plate's Box Size: 7cm \*7 cm \*2 cm
Injector Orifice Plate's Package Size: 8 cm \* 8cm