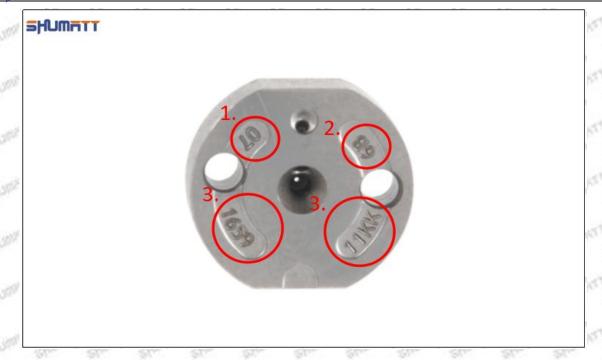

#### (2) 23670-39235 Injector Orifice Plate 07# Part Number Common Writing

07#, 7#, 07, 7, 295040-6120, 2950406120, 2950406120