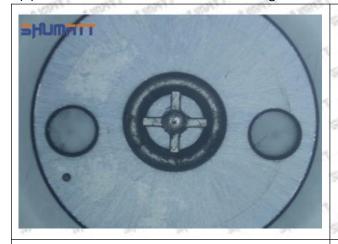

#### (1) 23670-39235 Injector Orifice Plate 07# Testing

All 23670-39235 injector orifice plate 07# parts are subjected to A-hole flow test, Z-hole flow test, precision test, high temperature test, low temperature test, pressure test, leakage test, durability test, and various working condition tests.

#### (2) 23670-39235 Injector Orifice Plate 07# Inspection

The factory inspection of 23670-39235 injector orifice plate 07# is undergone three inspections - full inspection, random inspection, and batch inspection. Different brands of test benches are used to test 23670-39235 injector orifice plate 07# for a total of no less than three times for factory inspection, and