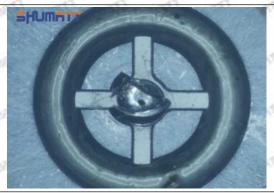

rious cases, the pressure can not be built up and nozzle will spray oil directly.

The blockage of the oil inlet hole (side hole) will cause small amount of oil return, the blockage of oil inlet side hole will cause the injector cannot build a pressure chamber, as a result, the injector cannot work normally.

(2) Magnified 500 times under the microscope, check the plane position of the semi ball, if there is any scratch, it is recommended to replace it.

Mob/WhatsApp: +86 13410541523 Tel: +8675523215133

Email: ruby@shumatt.com



## 2.2.23670-39235 Injector Orifice Plate 07# Level of Damage Inspection

### (1) Slight Damaged



Mob/WhatsApp: +86 13410541523 Tel: +8675523215133

Email: <u>ruby@shumatt.com</u> Website: <u>www.shumatt.com</u>

### (2) Moderate Damaged



Wear marks on edge



The misalignment of the semi ball causes damage to the orifice plate when installing it



The wear of the middle oil back-flow hole causes gap between semi ball and orifice plate, and causes the orifice plate to be washed out by high-pressure oil

-

#### (3) Highly Damaged



Obvious Wear marks on edge



The misalignment of the semi ball causes damage to the orifice plate when installing it

Mob/WhatsApp: +86 13410541523

Email: <a href="mailto:ruby@shumatt.com">ruby@shumatt.com</a>

© 2022 Shenzhen Shumatt Technology Co., Ltd

Tel: +8675523215133

# SHUMATT

# Shenzhen Shumatt Technology Co., Ltd



The wear of the middle oil back-flow hole causes gap between semi ball and orifice plate, and causes the orifice plate to be washed out by high-pressure oil

/

### (4) More Pictures of O