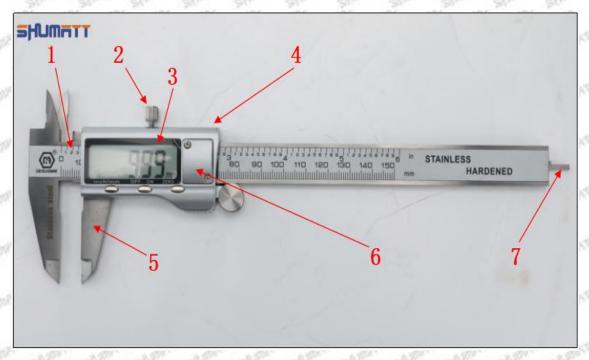

# (2) 23670-39235 Injector Orifice Plate 07# Customized Items

| No.         | 1                                                            | 2                                                                                                                                                                                                                                                                                                                                                                                                                                                                                                                                                                                                                                                                                                                                                                                                                                                                                                                                                                                                                                                                                                                                                                                                                                                                                                                                                                                                                                                                                                                                                                                                                                                                                                                                                                                                                                                                                                                                                                                                                                                                                                                              |
|-------------|--------------------------------------------------------------|--------------------------------------------------------------------------------------------------------------------------------------------------------------------------------------------------------------------------------------------------------------------------------------------------------------------------------------------------------------------------------------------------------------------------------------------------------------------------------------------------------------------------------------------------------------------------------------------------------------------------------------------------------------------------------------------------------------------------------------------------------------------------------------------------------------------------------------------------------------------------------------------------------------------------------------------------------------------------------------------------------------------------------------------------------------------------------------------------------------------------------------------------------------------------------------------------------------------------------------------------------------------------------------------------------------------------------------------------------------------------------------------------------------------------------------------------------------------------------------------------------------------------------------------------------------------------------------------------------------------------------------------------------------------------------------------------------------------------------------------------------------------------------------------------------------------------------------------------------------------------------------------------------------------------------------------------------------------------------------------------------------------------------------------------------------------------------------------------------------------------------|
| lmage       | SHUMATT                                                      | SHUMATT A                                                                                                                                                                                                                                                                                                                                                                                                                                                                                                                                                                                                                                                                                                                                                                                                                                                                                                                                                                                                                                                                                                                                                                                                                                                                                                                                                                                                                                                                                                                                                                                                                                                                                                                                                                                                                                                                                                                                                                                                                                                                                                                      |
| Name        | Injector Orifice Plate's Front Lettering                     | Injector Orifice Plate's Side Lettering                                                                                                                                                                                                                                                                                                                                                                                                                                                                                                                                                                                                                                                                                                                                                                                                                                                                                                                                                                                                                                                                                                                                                                                                                                                                                                                                                                                                                                                                                                                                                                                                                                                                                                                                                                                                                                                                                                                                                                                                                                                                                        |
| Description | Orifice plate part number: 07#                               | The Prince Plan Prince Plan                                                                                                                                                                                                                                                                                                                                                                                                                                                                                                                                                                                                                                                                                                                                                                                                                                                                                                                                                                                                                                                                                                                                                                                                                                                                                                                                                                                                                                                                                                                                                                                                                                                                                                                                                                                                                                                                                                                                                                                                                                                                                                    |
| No.         | \$1 <sup>M</sup> \$1 \$3 \$1 <sup>M</sup> \$1                | STATE STATE STATE 4 STATE STATE STATE                                                                                                                                                                                                                                                                                                                                                                                                                                                                                                                                                                                                                                                                                                                                                                                                                                                                                                                                                                                                                                                                                                                                                                                                                                                                                                                                                                                                                                                                                                                                                                                                                                                                                                                                                                                                                                                                                                                                                                                                                                                                                          |
| Image       | 0-25mm<br>0.001mm                                            | SHUMATT CONTRACTOR OF THE PARTY |
| Name        | Injector Orifice Plate's Thickness                           | 9-Grid Plastic Box                                                                                                                                                                                                                                                                                                                                                                                                                                                                                                                                                                                                                                                                                                                                                                                                                                                                                                                                                                                                                                                                                                                                                                                                                                                                                                                                                                                                                                                                                                                                                                                                                                                                                                                                                                                                                                                                                                                                                                                                                                                                                                             |
| Description | Injector orifice plate's thickness range:<br>4.02mm∽4.108mm. | Prevent damage to the orifice plates during transportation                                                                                                                                                                                                                                                                                                                                                                                                                                                                                                                                                                                                                                                                                                                                                                                                                                                                                                                                                                                                                                                                                                                                                                                                                                                                                                                                                                                                                                                                                                                                                                                                                                                                                                                                                                                                                                                                                                                                                                                                                                                                     |
| No.         | 5                                                            | 6                                                                                                                                                                                                                                                                                                                                                                                                                                                                                                                                                                                                                                                                                                                                                                                                                                                                                                                                                                                                                                                                                                                                                                                                                                                                                                                                                                                                                                                                                                                                                                                                                                                                                                                                                                                                                                                                                                                                                                                                                                                                                                                              |
| Image       | SHUMATT                                                      | SHUMATT  (PLIN/EI)                                                                                                                                                                                                                                                                                                                                                                                                                                                                                                                                                                                                                                                                                                                                                                                                                                                                                                                                                                                                                                                                                                                                                                                                                                                                                                                                                                                                                                                                                                                                                                                                                                                                                                                                                                                                                                                                                                                                                                                                                                                                                                             |
| Name        | Neutral Injector Orifice Plate's Individual<br>Box           | Orifice Plate's 10pcs Packing Box                                                                                                                                                                                                                                                                                                                                                                                                                                                                                                                                                                                                                                                                                                                                                                                                                                                                                                                                                                                                                                                                                                                                                                                                                                                                                                                                                                                                                                                                                                                                                                                                                                                                                                                                                                                                                                                                                                                                                                                                                                                                                              |
| Description | Prevent damage to the orifice plates during transportation   | Liwei orifice plate's 10PCS plastic box to prevent damage to the orifice plates during transportation                                                                                                                                                                                                                                                                                                                                                                                                                                                                                                                                                                                                                                                                                                                                                                                                                                                                                                                                                                                                                                                                                                                                                                                                                                                                                                                                                                                                                                                                                                                                                                                                                                                                                                                                                                                                                                                                                                                                                                                                                          |