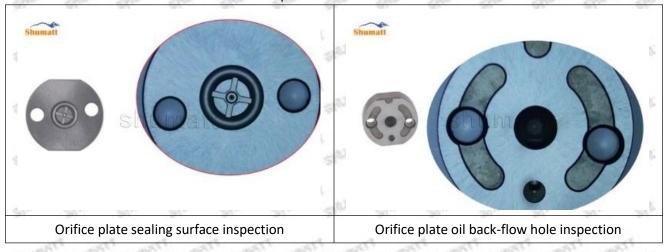

te 07# failure caused by not following the cleaning requirements specified in the vehicle engine maintenance manual.

23670-39235 injector orifice plate 07# failure caused by failure to replace consumable parts as specified in the vehicle engine maintenance manual.

#### 1.11.23670-39235 Injector Orifice Plate 07# Manufacturer

Manufacturer: Shenzhen Shumatt Technology Co., Ltd

#### 2. 23670-39235 Injector Orifice Plate 07# Technical Support

#### 2.1.23670-39235 Injector Orifice Plate 07# Inspection and Semi Ball Inspection

(1) Magnify 500 times under the microscope to check whether there is indentation on the sealing surface and the oil outlet hole of the orifice plate, check whether there is wear, scratch, damage, rust, depression, semicircle in the center hole of the orifice plate.



Mob/WhatsApp: +86 13410541523 Tel: +8675523215133

Email: <u>ruby@shumatt.com</u> Website: <u>www.shumatt.com</u>

# SHUMATT

# Shenzhen Shumatt Technology Co., Ltd



Orifice plate center deviation inspection



There is indentation on the side, the orifice plate needs to be replaced



There is indentation in the middle oil back-flow hole, the orifice plate needs to be replaced



The middle oil back-flow hole is semicircular, the orifice plate needs to be replaced

Website: www.shumatt.com

⚠ The blockage of the oil back-flow hole will cause small volume of the oil return, and the oil will not be injected.

⚠ When oil back-flow hole becomes larger, it causes the semi ball to be not tightly sealed, which causes the fuel injection pressure cannot be established, then the fuel injector c