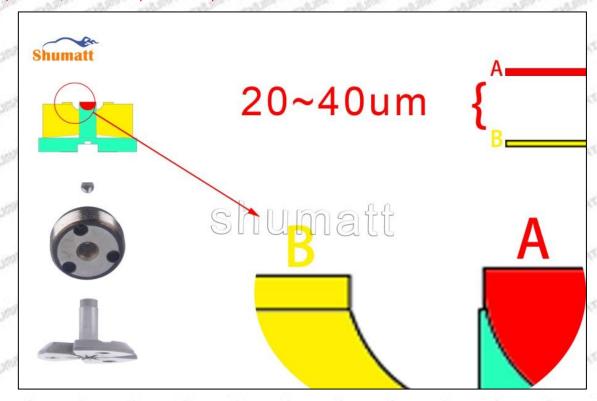

# (2) 23670-39235 Injector Orifice Plate 07# Customized Items

| No.         | 1                                                            | 2                                                                                                                                                                                                                                                                                                                                                                                                                                                                                                                                                                                                                                                                                                                                                                                                                                                                                                                                                                                                                                                                                                                                                                                                                                                                                                                                                                                                                                                                                                                                                                                                                                                                                                                                                                                                                                                                                                                                                                                                                                                                                                                              |
|-------------|--------------------------------------------------------------|--------------------------------------------------------------------------------------------------------------------------------------------------------------------------------------------------------------------------------------------------------------------------------------------------------------------------------------------------------------------------------------------------------------------------------------------------------------------------------------------------------------------------------------------------------------------------------------------------------------------------------------------------------------------------------------------------------------------------------------------------------------------------------------------------------------------------------------------------------------------------------------------------------------------------------------------------------------------------------------------------------------------------------------------------------------------------------------------------------------------------------------------------------------------------------------------------------------------------------------------------------------------------------------------------------------------------------------------------------------------------------------------------------------------------------------------------------------------------------------------------------------------------------------------------------------------------------------------------------------------------------------------------------------------------------------------------------------------------------------------------------------------------------------------------------------------------------------------------------------------------------------------------------------------------------------------------------------------------------------------------------------------------------------------------------------------------------------------------------------------------------|
| lmage       | SHUMATT                                                      | SHUMATT A                                                                                                                                                                                                                                                                                                                                                                                                                                                                                                                                                                                                                                                                                                                                                                                                                                                                                                                                                                                                                                                                                                                                                                                                                                                                                                                                                                                                                                                                                                                                                                                                                                                                                                                                                                                                                                                                                                                                                                                                                                                                                                                      |
| Name        | Injector Orifice Plate's Front Lettering                     | Injector Orifice Plate's Side Lettering                                                                                                                                                                                                                                                                                                                                                                                                                                                                                                                                                                                                                                                                                                                                                                                                                                                                                                                                                                                                                                                                                                                                                                                                                                                                                                                                                                                                                                                                                                                                                                                                                                                                                                                                                                                                                                                                                                                                                                                                                                                                                        |
| Description | Orifice plate part number: 07#                               | The Prince Plan Prince Plan                                                                                                                                                                                                                                                                                                                                                                                                                                                                                                                                                                                                                                                                                                                                                                                                                                                                                                                                                                                                                                                                                                                                                                                                                                                                                                                                                                                                                                                                                                                                                                                                                                                                                                                                                                                                                                                                                                                                                                                                                                                                                                    |
| No.         | \$1 <sup>M</sup> \$1 \$3 \$1 <sup>M</sup> \$1                | STATE STATE STATE 4 STATE STATE STATE                                                                                                                                                                                                                                                                                                                                                                                                                                                                                                                                                                                                                                                                                                                                                                                                                                                                                                                                                                                                                                                                                                                                                                                                                                                                                                                                                                                                                                                                                                                                                                                                                                                                                                                                                                                                                                                                                                                                                                                                                                                                                          |
| Image       | 0-25mm<br>0.001mm                                            | SHUMATT CONTRACTOR OF THE PARTY |
| Name        | Injector Orifice Plate's Thickness                           | 9-Grid Plastic Box                                                                                                                                                                                                                                                                                                                                                                                                                                                                                                                                                                                                                                                                                                                                                                                                                                                                                                                                                                                                                                                                                                                                                                                                                                                                                                                                                                                                                                                                                                                                                                                                                                                                                                                                                                                                                                                                                                                                                                                                                                                                                                             |
| Description | Injector orifice plate's thickness range:<br>4.02mm∽4.108mm. | Prevent damage to the orifice plates during transportation                                                                                                                                                                                                                                                                                                                                                                                                                                                                                                                                                                                                                                                                                                                                                                                                                                                                                                                                                                                                                                                                                                                                                                                                                                                                                                                                                                                                                                                                                                                                                                                                                                                                                                                                                                                                                                                                                                                                                                                                                                                                     |
| No.         | 5                                                            | 6                                                                                                                                                                                                                                                                                                                                                                                                                                                                                                                                                                                                                                                                                                                                                                                                                                                                                                                                                                                                                                                                                                                                                                                                                                                                                                                                                                                                                                                                                                                                                                                                                                                                                                                                                                                                                                                                                                                                                                                                                                                                                                                              |
| Image       | SHUMATT                                                      | SHUMATT  (PLIN/EI)                                                                                                                                                                                                                                                                                                                                                                                                                                                                                                                                                                                                                                                                                                                                                                                                                                                                                                                                                                                                                                                                                                                                                                                                                                                                                                                                                                                                                                                                                                                                                                                                                                                                                                                                                                                                                                                                                                                                                                                                                                                                                                             |
| Name        | Neutral Injector Orifice Plate's Individual<br>Box           | Orifice Plate's 10pcs Packing Box                                                                                                                                                                                                                                                                                                                                                                                                                                                                                                                                                                                                                                                                                                                                                                                                                                                                                                                                                                                                                                                                                                                                                                                                                                                                                                                                                                                                                                                                                                                                                                                                                                                                                                                                                                                                                                                                                                                                                                                                                                                                                              |
| Description | Prevent damage to the orifice plates during transportation   | Liwei orifice plate's 10PCS plastic box to prevent damage to the orifice plates during transportation                                                                                                                                                                                                                                                                                                                                                                                                                                                                                                                                                                                                                                                                                                                                                                                                                                                                                                                                                                                                                                                                                                                                                                                                                                                                                                                                                                                                                                                                                                                                                                                                                                                                                                                                                                                                                                                                                                                                                                                                                          |