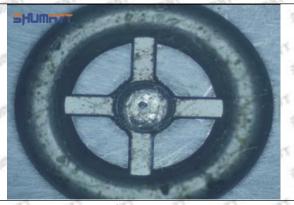

#### (2) 23670-39235 Injector Orifice Plate 07# Part Number Common Writing

07#, 7#, 07, 7, 295040-6120, 2950406120, 2950406120