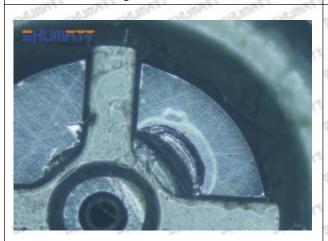

#### (1) 23670-39235 Injector Orifice Plate 07# Testing

All 23670-39235 injector orifice plate 07# parts are subjected to A-hole flow test, Z-hole flow test, precision test, high temperature test, low temperature test, pressure test, leakage test, durability test, and various working condition tests.

#### (2) 23670-39235 Injector Orifice Plate 07# Inspection

The factory inspection of 23670-39235 injector orifice plate 07# is undergone three inspections - full inspection, random inspection, and batch inspection. Different brands of test benches are used to test 23670-39235 injector orifice plate 07# for a total of no less than three times for factory inspection, and