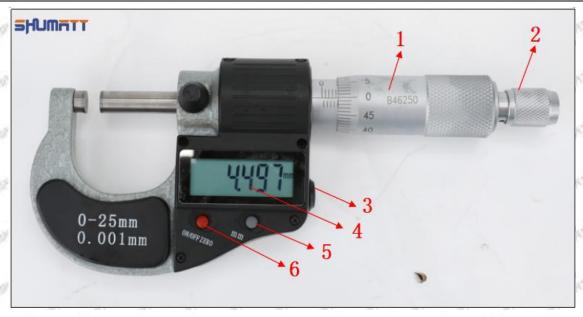

# (2) 23670-39235 Injector Orifice Plate 07# Customized Items

| No.         | 1                                                            | 2                                                                                                                                                                                                                                                                                                                                                                                                                                                                                                                                                                                                                                                                                                                                                                                                                                                                                                                                                                                                                                                                                                                                                                                                                                                                                                                                                                                                                                                                                                                                                                                                                                                                                                                                                                                                                                                                                                                                                                                                                                                                                                                              |
|-------------|--------------------------------------------------------------|--------------------------------------------------------------------------------------------------------------------------------------------------------------------------------------------------------------------------------------------------------------------------------------------------------------------------------------------------------------------------------------------------------------------------------------------------------------------------------------------------------------------------------------------------------------------------------------------------------------------------------------------------------------------------------------------------------------------------------------------------------------------------------------------------------------------------------------------------------------------------------------------------------------------------------------------------------------------------------------------------------------------------------------------------------------------------------------------------------------------------------------------------------------------------------------------------------------------------------------------------------------------------------------------------------------------------------------------------------------------------------------------------------------------------------------------------------------------------------------------------------------------------------------------------------------------------------------------------------------------------------------------------------------------------------------------------------------------------------------------------------------------------------------------------------------------------------------------------------------------------------------------------------------------------------------------------------------------------------------------------------------------------------------------------------------------------------------------------------------------------------|
| lmage       | SHUMATT                                                      | SHUMATT A                                                                                                                                                                                                                                                                                                                                                                                                                                                                                                                                                                                                                                                                                                                                                                                                                                                                                                                                                                                                                                                                                                                                                                                                                                                                                                                                                                                                                                                                                                                                                                                                                                                                                                                                                                                                                                                                                                                                                                                                                                                                                                                      |
| Name        | Injector Orifice Plate's Front Lettering                     | Injector Orifice Plate's Side Lettering                                                                                                                                                                                                                                                                                                                                                                                                                                                                                                                                                                                                                                                                                                                                                                                                                                                                                                                                                                                                                                                                                                                                                                                                                                                                                                                                                                                                                                                                                                                                                                                                                                                                                                                                                                                                                                                                                                                                                                                                                                                                                        |
| Description | Orifice plate part number: 07#                               | The Prince Plan Prince Plan                                                                                                                                                                                                                                                                                                                                                                                                                                                                                                                                                                                                                                                                                                                                                                                                                                                                                                                                                                                                                                                                                                                                                                                                                                                                                                                                                                                                                                                                                                                                                                                                                                                                                                                                                                                                                                                                                                                                                                                                                                                                                                    |
| No.         | \$1 <sup>M</sup> \$1 \$3 \$1 <sup>M</sup> \$1                | STATE STATE STATE 4 STATE STATE STATE                                                                                                                                                                                                                                                                                                                                                                                                                                                                                                                                                                                                                                                                                                                                                                                                                                                                                                                                                                                                                                                                                                                                                                                                                                                                                                                                                                                                                                                                                                                                                                                                                                                                                                                                                                                                                                                                                                                                                                                                                                                                                          |
| Image       | 0-25mm<br>0.001mm                                            | SHUMATT CONTRACTOR OF THE PARTY |
| Name        | Injector Orifice Plate's Thickness                           | 9-Grid Plastic Box                                                                                                                                                                                                                                                                                                                                                                                                                                                                                                                                                                                                                                                                                                                                                                                                                                                                                                                                                                                                                                                                                                                                                                                                                                                                                                                                                                                                                                                                                                                                                                                                                                                                                                                                                                                                                                                                                                                                                                                                                                                                                                             |
| Description | Injector orifice plate's thickness range:<br>4.02mm∽4.108mm. | Prevent damage to the orifice plates during transportation                                                                                                                                                                                                                                                                                                                                                                                                                                                                                                                                                                                                                                                                                                                                                                                                                                                                                                                                                                                                                                                                                                                                                                                                                                                                                                                                                                                                                                                                                                                                                                                                                                                                                                                                                                                                                                                                                                                                                                                                                                                                     |
| No.         | 5                                                            | 6                                                                                                                                                                                                                                                                                                                                                                                                                                                                                                                                                                                                                                                                                                                                                                                                                                                                                                                                                                                                                                                                                                                                                                                                                                                                                                                                                                                                                                                                                                                                                                                                                                                                                                                                                                                                                                                                                                                                                                                                                                                                                                                              |
| Image       | SHUMATT                                                      | SHUMATT  (PLIN/EI)                                                                                                                                                                                                                                                                                                                                                                                                                                                                                                                                                                                                                                                                                                                                                                                                                                                                                                                                                                                                                                                                                                                                                                                                                                                                                                                                                                                                                                                                                                                                                                                                                                                                                                                                                                                                                                                                                                                                                                                                                                                                                                             |
| Name        | Neutral Injector Orifice Plate's Individual<br>Box           | Orifice Plate's 10pcs Packing Box                                                                                                                                                                                                                                                                                                                                                                                                                                                                                                                                                                                                                                                                                                                                                                                                                                                                                                                                                                                                                                                                                                                                                                                                                                                                                                                                                                                                                                                                                                                                                                                                                                                                                                                                                                                                                                                                                                                                                                                                                                                                                              |
| Description | Prevent damage to the orifice plates during transportation   | Liwei orifice plate's 10PCS plastic box to prevent damage to the orifice plates during transportation                                                                                                                                                                                                                                                                                                                                                                                                                                                                                                                                                                                                                                                                                                                                                                                                                                                                                                                                                                                                                                                                                                                                                                                                                                                                                                                                                                                                                                                                                                                                                                                                                                                                                                                                                                                                                                                                                                                                                                                                                          |