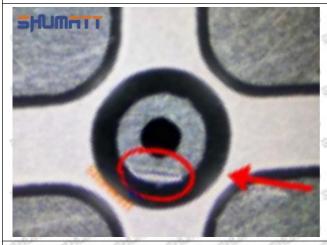

#### (2) 23670-39235 Injector Orifice Plate 07# Inspection

The factory inspection of 23670-39235 injector orifice plate 07# is undergone three inspections - full inspection, random inspection, and batch inspection. Different brands of test benches are used to test 23670-39235 injector orifice plate 07# for a total of no less than three times for factory inspection, and