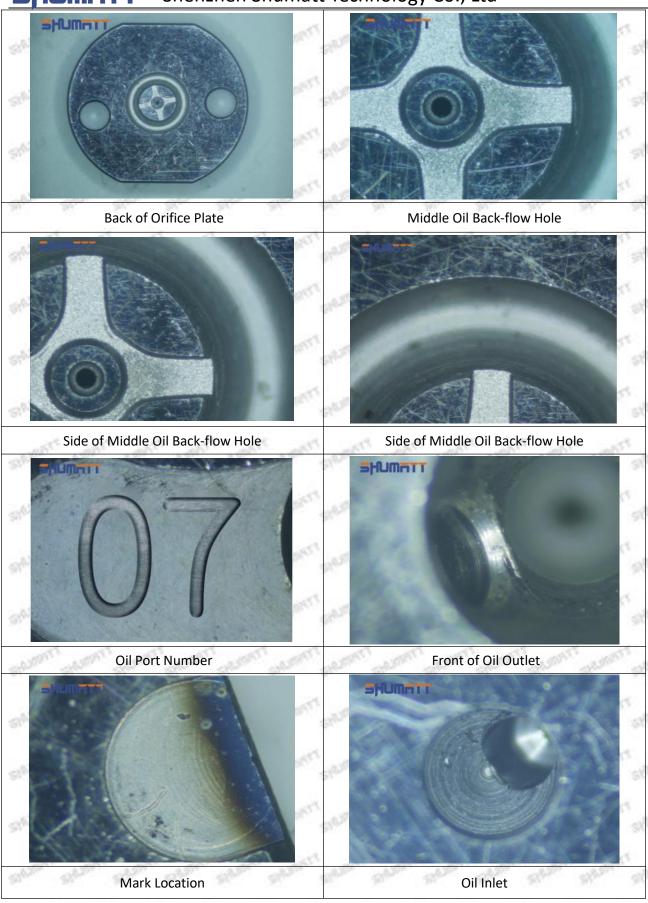

#### (2) 23670-39235 Injector Orifice Plate 07# Part Number Common Writing

07#, 7#, 07, 7, 295040-6120, 2950406120, 2950406120

#### 1.3. 23670-39235 Injector Orifice Plate 07# Specifications and Dimensions

Injector Orifice Plate's Size: 2cm\*2 cm \*1 cm
Injector Orifice Plate's Box Size: 7cm \*7 cm \*2 cm
Injector Orifice Plate's Package Size: 8 cm \* 8cm