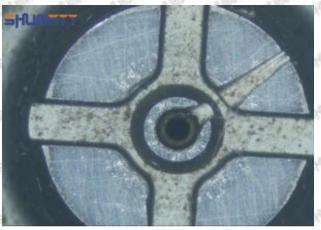

#### (1) 23670-39235 Injector Orifice Plate 07# Testing

All 23670-39235 injector orifice plate 07# parts are subjected to A-hole flow test, Z-hole flow test, precision test, high temperature test, low temperature test, pressure test, leakage test, durability test, and various working condition tests.

#### (2) 23670-39235 Injector Orifice Plate 07# Inspection

The factory inspection of 23670-39235 injector orifice plate 07# is undergone three inspections - full inspection, random inspection, and batch inspection. Different brands of test benches are used to test 23670-39235 injector orifice plate 07# for a total of no less than three times for factory inspection, and