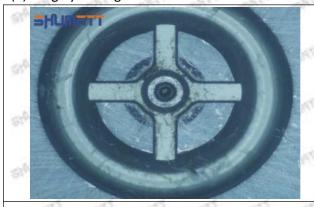

#### (2) 23670-39235 Injector Orifice Plate 07# Part Number Common Writing

07#, 7#, 07, 7, 295040-6120, 2950406120, 2950406120