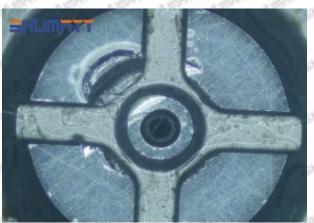

#### (1) 23670-39235 Injector Orifice Plate 07# Testing

All 23670-39235 injector orifice plate 07# parts are subjected to A-hole flow test, Z-hole flow test, precision test, high temperature test, low temperature test, pressure test, leakage test, durability test, and various working condition tests.

#### (2) 23670-39235 Injector Orifice Plate 07# Inspection

The factory inspection of 23670-39235 injector orifice plate 07# is undergone three inspections - full inspection, random inspection, and batch inspection. Different brands of test benches are used to test 23670-39235 injector orifice plate 07# for a total of no less than three times for factory inspection, and