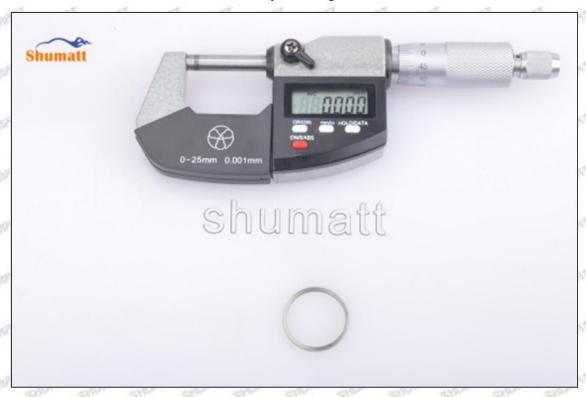

# (2) 23670-39235 Injector Orifice Plate 07# Customized Items

| No.         | 1                                                            | 2                                                                                                                                                                                                                                                                                                                                                                                                                                                                                                                                                                                                                                                                                                                                                                                                                                                                                                                                                                                                                                                                                                                                                                                                                                                                                                                                                                                                                                                                                                                                                                                                                                                                                                                                                                                                                                                                                                                                                                                                                                                                                                                              |
|-------------|--------------------------------------------------------------|--------------------------------------------------------------------------------------------------------------------------------------------------------------------------------------------------------------------------------------------------------------------------------------------------------------------------------------------------------------------------------------------------------------------------------------------------------------------------------------------------------------------------------------------------------------------------------------------------------------------------------------------------------------------------------------------------------------------------------------------------------------------------------------------------------------------------------------------------------------------------------------------------------------------------------------------------------------------------------------------------------------------------------------------------------------------------------------------------------------------------------------------------------------------------------------------------------------------------------------------------------------------------------------------------------------------------------------------------------------------------------------------------------------------------------------------------------------------------------------------------------------------------------------------------------------------------------------------------------------------------------------------------------------------------------------------------------------------------------------------------------------------------------------------------------------------------------------------------------------------------------------------------------------------------------------------------------------------------------------------------------------------------------------------------------------------------------------------------------------------------------|
| lmage       | SHUMATT                                                      | SHUMATT A                                                                                                                                                                                                                                                                                                                                                                                                                                                                                                                                                                                                                                                                                                                                                                                                                                                                                                                                                                                                                                                                                                                                                                                                                                                                                                                                                                                                                                                                                                                                                                                                                                                                                                                                                                                                                                                                                                                                                                                                                                                                                                                      |
| Name        | Injector Orifice Plate's Front Lettering                     | Injector Orifice Plate's Side Lettering                                                                                                                                                                                                                                                                                                                                                                                                                                                                                                                                                                                                                                                                                                                                                                                                                                                                                                                                                                                                                                                                                                                                                                                                                                                                                                                                                                                                                                                                                                                                                                                                                                                                                                                                                                                                                                                                                                                                                                                                                                                                                        |
| Description | Orifice plate part number: 07#                               | The Prince Plan Prince Plan                                                                                                                                                                                                                                                                                                                                                                                                                                                                                                                                                                                                                                                                                                                                                                                                                                                                                                                                                                                                                                                                                                                                                                                                                                                                                                                                                                                                                                                                                                                                                                                                                                                                                                                                                                                                                                                                                                                                                                                                                                                                                                    |
| No.         | \$1 <sup>M</sup> \$1 \$3 \$1 <sup>M</sup> \$1                | STATE STATE STATE 4 STATE STATE STATE                                                                                                                                                                                                                                                                                                                                                                                                                                                                                                                                                                                                                                                                                                                                                                                                                                                                                                                                                                                                                                                                                                                                                                                                                                                                                                                                                                                                                                                                                                                                                                                                                                                                                                                                                                                                                                                                                                                                                                                                                                                                                          |
| Image       | 0-25mm<br>0.001mm                                            | SHUMATT CONTRACTOR OF THE PARTY |
| Name        | Injector Orifice Plate's Thickness                           | 9-Grid Plastic Box                                                                                                                                                                                                                                                                                                                                                                                                                                                                                                                                                                                                                                                                                                                                                                                                                                                                                                                                                                                                                                                                                                                                                                                                                                                                                                                                                                                                                                                                                                                                                                                                                                                                                                                                                                                                                                                                                                                                                                                                                                                                                                             |
| Description | Injector orifice plate's thickness range:<br>4.02mm∽4.108mm. | Prevent damage to the orifice plates during transportation                                                                                                                                                                                                                                                                                                                                                                                                                                                                                                                                                                                                                                                                                                                                                                                                                                                                                                                                                                                                                                                                                                                                                                                                                                                                                                                                                                                                                                                                                                                                                                                                                                                                                                                                                                                                                                                                                                                                                                                                                                                                     |
| No.         | 5                                                            | 6                                                                                                                                                                                                                                                                                                                                                                                                                                                                                                                                                                                                                                                                                                                                                                                                                                                                                                                                                                                                                                                                                                                                                                                                                                                                                                                                                                                                                                                                                                                                                                                                                                                                                                                                                                                                                                                                                                                                                                                                                                                                                                                              |
| Image       | SHUMATT                                                      | SHUMATT  (PLIN/EI)                                                                                                                                                                                                                                                                                                                                                                                                                                                                                                                                                                                                                                                                                                                                                                                                                                                                                                                                                                                                                                                                                                                                                                                                                                                                                                                                                                                                                                                                                                                                                                                                                                                                                                                                                                                                                                                                                                                                                                                                                                                                                                             |
| Name        | Neutral Injector Orifice Plate's Individual<br>Box           | Orifice Plate's 10pcs Packing Box                                                                                                                                                                                                                                                                                                                                                                                                                                                                                                                                                                                                                                                                                                                                                                                                                                                                                                                                                                                                                                                                                                                                                                                                                                                                                                                                                                                                                                                                                                                                                                                                                                                                                                                                                                                                                                                                                                                                                                                                                                                                                              |
| Description | Prevent damage to the orifice plates during transportation   | Liwei orifice plate's 10PCS plastic box to prevent damage to the orifice plates during transportation                                                                                                                                                                                                                                                                                                                                                                                                                                                                                                                                                                                                                                                                                                                                                                                                                                                                                                                                                                                                                                                                                                                                                                                                                                                                                                                                                                                                                                                                                                                                                                                                                                                                                                                                                                                                                                                                                                                                                                                                                          |