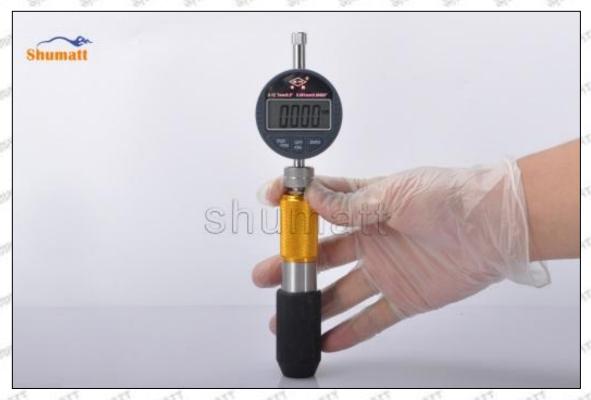

# (2) 23670-39235 Injector Orifice Plate 07# Customized Items

| No.         | 1                                                            | 2                                                                                                                                                                                                                                                                                                                                                                                                                                                                                                                                                                                                                                                                                                                                                                                                                                                                                                                                                                                                                                                                                                                                                                                                                                                                                                                                                                                                                                                                                                                                                                                                                                                                                                                                                                                                                                                                                                                                                                                                                                                                                                                              |
|-------------|--------------------------------------------------------------|--------------------------------------------------------------------------------------------------------------------------------------------------------------------------------------------------------------------------------------------------------------------------------------------------------------------------------------------------------------------------------------------------------------------------------------------------------------------------------------------------------------------------------------------------------------------------------------------------------------------------------------------------------------------------------------------------------------------------------------------------------------------------------------------------------------------------------------------------------------------------------------------------------------------------------------------------------------------------------------------------------------------------------------------------------------------------------------------------------------------------------------------------------------------------------------------------------------------------------------------------------------------------------------------------------------------------------------------------------------------------------------------------------------------------------------------------------------------------------------------------------------------------------------------------------------------------------------------------------------------------------------------------------------------------------------------------------------------------------------------------------------------------------------------------------------------------------------------------------------------------------------------------------------------------------------------------------------------------------------------------------------------------------------------------------------------------------------------------------------------------------|
| lmage       | SHUMATT                                                      | SHUMATT A                                                                                                                                                                                                                                                                                                                                                                                                                                                                                                                                                                                                                                                                                                                                                                                                                                                                                                                                                                                                                                                                                                                                                                                                                                                                                                                                                                                                                                                                                                                                                                                                                                                                                                                                                                                                                                                                                                                                                                                                                                                                                                                      |
| Name        | Injector Orifice Plate's Front Lettering                     | Injector Orifice Plate's Side Lettering                                                                                                                                                                                                                                                                                                                                                                                                                                                                                                                                                                                                                                                                                                                                                                                                                                                                                                                                                                                                                                                                                                                                                                                                                                                                                                                                                                                                                                                                                                                                                                                                                                                                                                                                                                                                                                                                                                                                                                                                                                                                                        |
| Description | Orifice plate part number: 07#                               | The Prince Plan Prince Plan                                                                                                                                                                                                                                                                                                                                                                                                                                                                                                                                                                                                                                                                                                                                                                                                                                                                                                                                                                                                                                                                                                                                                                                                                                                                                                                                                                                                                                                                                                                                                                                                                                                                                                                                                                                                                                                                                                                                                                                                                                                                                                    |
| No.         | \$1 <sup>M</sup> \$1 \$3 \$1 <sup>M</sup> \$1                | STATE STATE STATE 4 STATE STATE STATE                                                                                                                                                                                                                                                                                                                                                                                                                                                                                                                                                                                                                                                                                                                                                                                                                                                                                                                                                                                                                                                                                                                                                                                                                                                                                                                                                                                                                                                                                                                                                                                                                                                                                                                                                                                                                                                                                                                                                                                                                                                                                          |
| Image       | 0-25mm<br>0.001mm                                            | SHUMATT CONTRACTOR OF THE PARTY |
| Name        | Injector Orifice Plate's Thickness                           | 9-Grid Plastic Box                                                                                                                                                                                                                                                                                                                                                                                                                                                                                                                                                                                                                                                                                                                                                                                                                                                                                                                                                                                                                                                                                                                                                                                                                                                                                                                                                                                                                                                                                                                                                                                                                                                                                                                                                                                                                                                                                                                                                                                                                                                                                                             |
| Description | Injector orifice plate's thickness range:<br>4.02mm∽4.108mm. | Prevent damage to the orifice plates during transportation                                                                                                                                                                                                                                                                                                                                                                                                                                                                                                                                                                                                                                                                                                                                                                                                                                                                                                                                                                                                                                                                                                                                                                                                                                                                                                                                                                                                                                                                                                                                                                                                                                                                                                                                                                                                                                                                                                                                                                                                                                                                     |
| No.         | 5                                                            | 6                                                                                                                                                                                                                                                                                                                                                                                                                                                                                                                                                                                                                                                                                                                                                                                                                                                                                                                                                                                                                                                                                                                                                                                                                                                                                                                                                                                                                                                                                                                                                                                                                                                                                                                                                                                                                                                                                                                                                                                                                                                                                                                              |
| Image       | SHUMATT                                                      | SHUMATT  (PLIN/EI)                                                                                                                                                                                                                                                                                                                                                                                                                                                                                                                                                                                                                                                                                                                                                                                                                                                                                                                                                                                                                                                                                                                                                                                                                                                                                                                                                                                                                                                                                                                                                                                                                                                                                                                                                                                                                                                                                                                                                                                                                                                                                                             |
| Name        | Neutral Injector Orifice Plate's Individual<br>Box           | Orifice Plate's 10pcs Packing Box                                                                                                                                                                                                                                                                                                                                                                                                                                                                                                                                                                                                                                                                                                                                                                                                                                                                                                                                                                                                                                                                                                                                                                                                                                                                                                                                                                                                                                                                                                                                                                                                                                                                                                                                                                                                                                                                                                                                                                                                                                                                                              |
| Description | Prevent damage to the orifice plates during transportation   | Liwei orifice plate's 10PCS plastic box to prevent damage to the orifice plates during transportation                                                                                                                                                                                                                                                                                                                                                                                                                                                                                                                                                                                                                                                                                                                                                                                                                                                                                                                                                                                                                                                                                                                                                                                                                                                                                                                                                                                                                                                                                                                                                                                                                                                                                                                                                                                                                                                                                                                                                                                                                          |