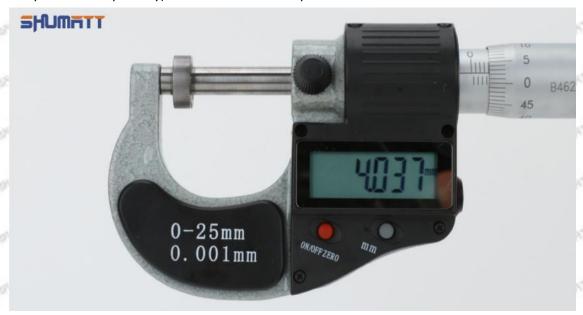

s the ON/OFF ZERO key to select any number from 0 to 9;

Short press the "mm" key, and jump to the next character to flash, use the same method to select all the characters, press and hold (more than 2 seconds) the "mm" key to complete the preset value, then the character will no longer flash;

Mob/WhatsApp: +86 13410541523 Tel: +8675523215133

Email: <u>ruby@shumatt.com</u> Website: <u>www.shumatt.com</u>

Once the setting value is set, it will last until the battery is removed or the battery is exhausted.

#### Data Transfer Method:

Open the data output port cover, insert the data acquisition line (need to be purchased separately) into the outer micrometer, and connect the other end to the company's data acquisition adapter (need to be purchased separately) or connect to the computer.



Pic No.2

#### 1.10. 23670-39235 Injector Orifice Plate 07# Warranty Instructions

#### (1) . 23670-39235 Injector Orifice Plate 07# Warranty Conditions and Instructions

It is necessary to provide the pictures, videos of 23670-39235 injector orifice plate 07# when the injector orifice plate is abnormal during use or the test report of 23670-39235 injector orifice plate 07# inspection equipment as evidence to feedback to the salesman.

Abnormal conditions are properly explained such as: 1.Black smoke, 2. Engine shake, 3. Difficulty starting the engine, 4. Engine noise, 5. Oil leakage etc.

The above conditions may also be affected by incorrect installation of the fuel injector. If it is confirmed that it is product problem after being tested by our company, the injector orifice plate is