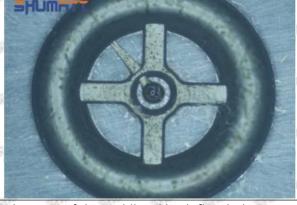

kage of the oil inlet hole (side hole) will cause small amount of oil return, the blockage of oil inlet side hole will cause the injector cannot build a pressure chamber, as a result, the injector cannot work normally.

(2) Magnified 500 times under the microscope, check the plane position of the semi ball, if there is any scratch, it is recommended to replace it.

Mob/WhatsApp: +86 13410541523 Tel: +8675523215133

Email: ruby@shumatt.com



## 2.2.23670-39235 Injector Orifice Plate 07# Level of Damage Inspection

### (1) Slight Damaged



Mob/WhatsApp: +86 13410541523 Tel: +8675523215133

Email: <u>ruby@shumatt.com</u> Website: <u>www.shumatt.com</u>

### (2) Moderate Damaged



Wear marks on edge



The misalignment of the semi ball causes damage to the orifice plate when installing it



The wear of the middle oil back-flow hole causes gap between semi ball and orifice plate, and causes the orifice plate to be washed out by high-pressure oil

-

#### (3) Highly Damaged



Obvious Wear marks on edge



The misalignment of the semi ball causes damage to the orifice plate when installing it

Mob/WhatsApp: +86 13410541523

Email: <a href="mailto:ruby@shumatt.com">ruby@shumatt.com</a>

© 2022 Shenzhen Shumatt Technology Co., Ltd

Tel: +8675523215133

# SHUMATT

# Shenzhen Shumatt Technology Co., Ltd



The wear of the middle oil back-flow hole causes gap between semi ball and orifice plate, and causes the orifice plate to be washed out by high-pressure oil

/

### (4) More Pictures of Orifice Plate's Damage Details



The misalignment of the semi ball



Marks of the misalign