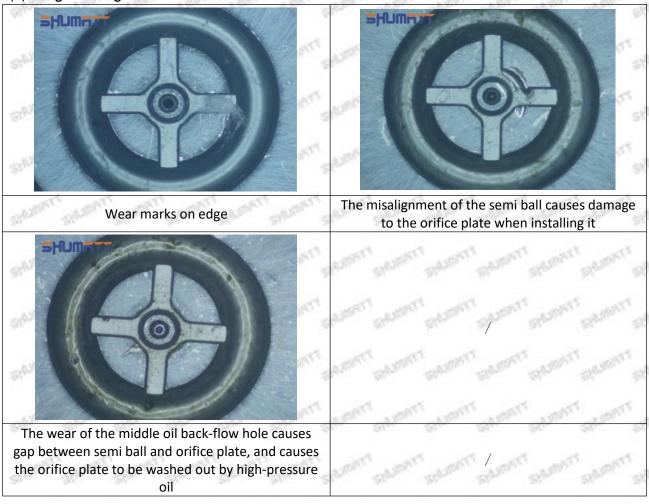

ed, then the fuel injector cannot work normally.

⚠ The wear on orifice plate's surface causes gap to the semi ball, which leads to large volume of oil return, in serious cases, the pressure can not be built up and nozzle will spray oil directly.

The blockage of the oil inlet hole (side hole) will cause small amount of oil return, the blockage of oil inlet side hole will cause the injector cannot build a pressure chamber, as a result, the injector cannot work normally.

(2) Magnified 500 times under the microscope, check the plane position of the semi ball, if there is any scratch, it is recommended to replace it.

Mob/WhatsApp: +86 13410541523 Tel: +8675523215133

Email: ruby@shumatt.com



## 2.2.23670-39235 Injector Orifice Plate 07# Level of Damage Inspection

### (1) Slight Damaged



Mob/WhatsApp: +86 13410541523 Tel: +8675523215133

Email: <u>ruby@shumatt.com</u> Website: <u>www.shumatt.com</u>

### (2) Moderate Damaged



Wear marks on edge



The misalignment of the semi ball causes damage to the orifice plate when installing it



The wear of the middle oil back-flow hole causes gap between semi ball and orifice plate, and causes the orifice plate to be washed out by high-pressure oil

-

#### (3) Highly Damaged



Obvious Wear marks on edge



The misalignment of the semi ball causes damage to the orifice plate when installing it

Mob/WhatsApp: +86 13410541523

Email: <a href="mailto:ruby@shumatt.com">ruby@shumatt.com</a>

© 2022 Shenzhen Shumatt Technology Co., Ltd

Tel: +8675523215133

# SHUMATT

# Shenzhen Shumatt Technology Co., Ltd



The wear of the middle