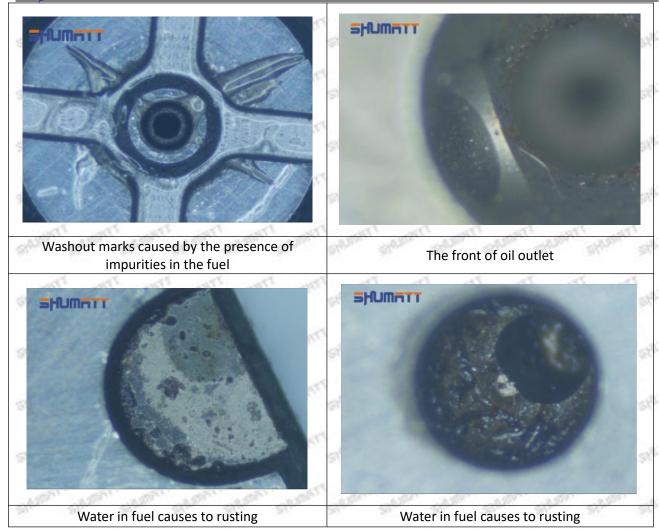

#### (1) 23670-39235 Injector Orifice Plate 07# Testing

All 23670-39235 injector orifice plate 07# parts are subjected to A-hole flow test, Z-hole flow test, precision test, high temperature test, low temperature test, pressure test, leakage test, durability test, and various working condition tests.

#### (2) 23670-39235 Injector Orifice Plate 07# Inspection

The factory inspection of 23670-39235 injector orifice plate 07# is undergone three inspections - full inspection, random inspection, and batch inspection. Different brands of test benches are used to test 23670-39235 injector orifice plate 07# for a total of no less than three times for factory inspection, and