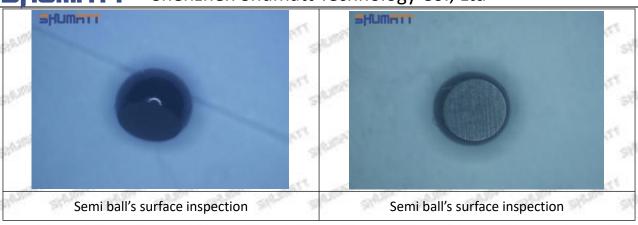

#### (2) 23670-39235 Injector Orifice Plate 07# Inspection

The factory inspection of 23670-39235 injector orifice plate 07# is undergone three inspections - full inspection, random inspection, and batch inspection. Different brands of test benches are used to test 23670-39235 injector orifice plate 07# for a total of no less than three times for factory inspection, and