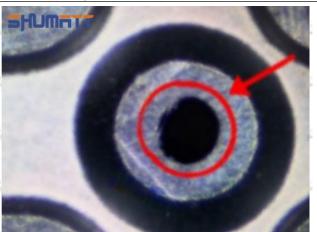

#### (2) 23670-39235 Injector Orifice Plate 07# Inspection

The factory inspection of 23670-39235 injector orifice plate 07# is undergone three inspections - full inspection, random inspection, and batch inspection. Different brands of test benches are used to test 23670-39235 injector orifice plate 07# for a total of no less than three times for factory inspection, and