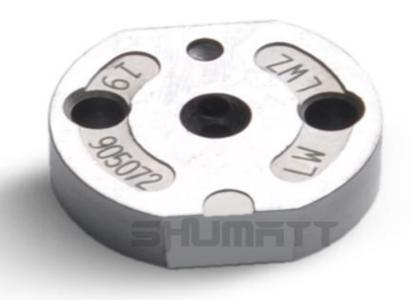

#### (2) 23670-39235 Injector Orifice Plate 07# Part Number Common Writing

07#, 7#, 07, 7, 295040-6120, 2950406120, 2950406120