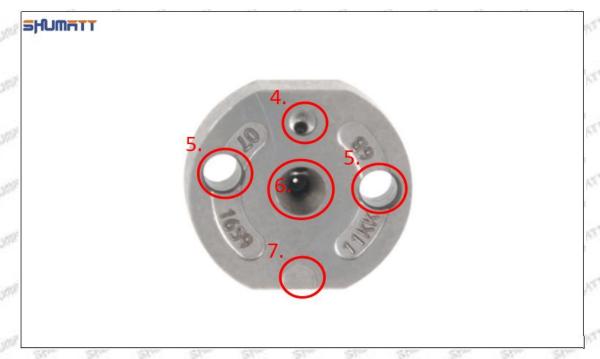

#### (2) 23670-39235 Injector Orifice Plate 07# Part Number Common Writing

07#, 7#, 07, 7, 295040-6120, 2950406120, 2950406120