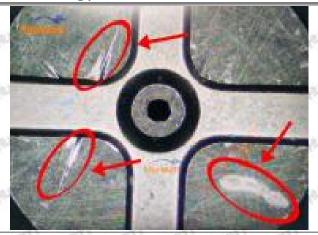

#### (2) 23670-39235 Injector Orifice Plate 07# Inspection

The factory inspection of 23670-39235 injector orifice plate 07# is undergone three inspections - full inspection, random inspection, and batch inspection. Different brands of test benches are used to test 23670-39235 injector orifice plate 07# for a total of no less than three times for factory inspection, and