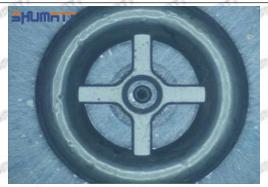

e of oil return, in serious cases, the pressure can not be built up and nozzle will spray oil directly.

The blockage of the oil inlet hole (side hole) will cause small amount of oil return, the blockage of oil inlet side hole will cause the injector cannot build a pressure chamber, as a result, the injector cannot work normally.

(2) Magnified 500 times under the microscope, check the plane position of the semi ball, if there is any scratch, it is recommended to replace it.

Mob/WhatsApp: +86 13410541523 Tel: +8675523215133

Email: ruby@shumatt.com



## 2.2.23670-39235 Injector Orifice Plate 07# Level of Damage Inspection

### (1) Slight Damaged



Mob/WhatsApp: +86 13410541523 Tel: +8675523215133

Email: <u>ruby@shumatt.com</u> Website: <u>www.shumatt.com</u>

### (2) Moderate Damaged



Wear marks on edge



The misalignment of the semi ball causes damage to the orifice plate when installing it



The wear of the middle oil back-flow hole causes gap between semi ball and orifice plate, and causes the orifice plate to be washed out by high-pressure oil

-

#### (3) Highly Damaged



Obvious Wear marks on edge



The misalignment of the semi ball causes damage to the orifice plate when installing it

Mob/WhatsApp: +86 13410541523

Email: <a href="mailto:ruby@shumatt.com">ruby@shumatt.com</a>

© 2022 Shenzhen Shumatt Technology Co., Ltd

Tel: +8675523215133

# SHUMATT

# Shenzhen Shumatt Technology Co., Ltd



The wear of the middle oil back-flow hole causes gap between semi ball and orifice plate, and causes the orifice plate to be washed out by high-pressure oil

/

###