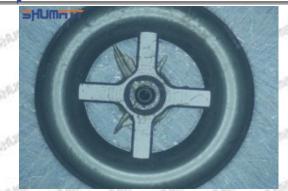

#### (2) 23670-39235 Injector Orifice Plate 07# Part Number Common Writing

07#, 7#, 07, 7, 295040-6120, 2950406120, 2950406120