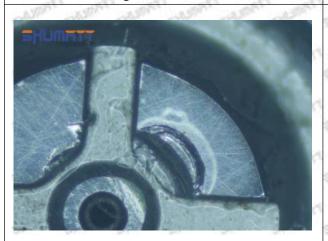

#### (1) 23670-39295 Injector Orifice Plate 07# Testing

All 23670-39295 injector orifice plate 07# parts are subjected to A-hole flow test, Z-hole flow test, precision test, high temperature test, low temperature test, pressure test, leakage test, durability test, and various working condition tests.

#### (2) 23670-39295 Injector Orifice Plate 07# Inspection

The factory inspection of 23670-39295 injector orifice plate 07# is undergone three inspections - full inspection, random inspection, and batch inspection. Different brands of test benches are used to test 23670-39295 injector orifice plate 07# for a total of no less than three times for factory inspection, and 23670-39295 injector orifice plate 07# installation testing environment are progressed in dust-free