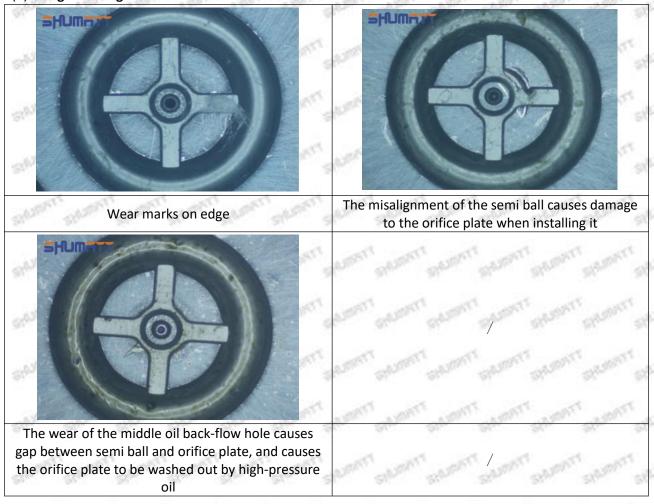

# 23670-39295 Injector Orifice Plate 07# Technical File

SKU1 G1Z11000000007

SKU2 G1L3200000007DZ

SKU3 G1L32950400700

SKU4 G1N12950400700

SKU5 G1Z172950400700