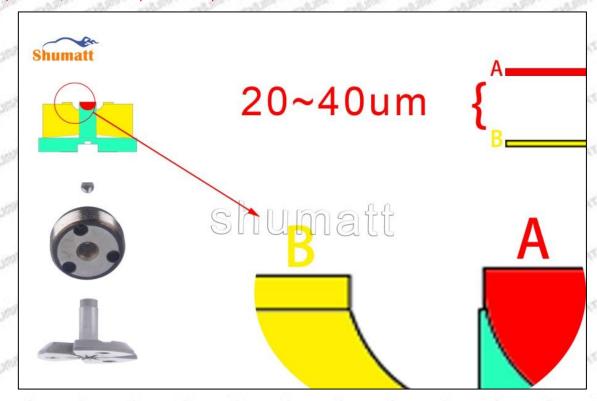

#### (2) 23670-39295 Injector Orifice Plate 07# Part Number Common Writing

07#, 7#, 07, 7, 295040-6120, 2950406120, 2950406120

#### 1.3. 23670-39295 Injector Orifice Plate 07# Specifications and Dimensions

Injector Orifice Plate's Size: 2cm\*2 cm \*1 cm Injector Orifice Plate's Box Size: 7cm \*7 cm \*2 cm Injector Orifice Plate's Package Size: 8 cm \* 8cm Injector Orifice Plate's Net Weight: 0.015kg Injector Orifice Plate's Gross Weight: 0.03kg