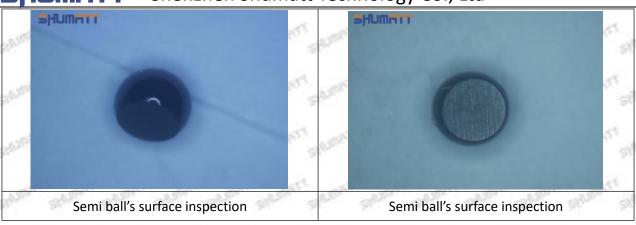

#### (1) 23670-39295 Injector Orifice Plate 07# Testing

All 23670-39295 injector orifice plate 07# parts are subjected to A-hole flow test, Z-hole flow test, precision test, high temperature test, low temperature test, pressure test, leakage test, durability test, and various working condition tests.

#### (2) 23670-39295 Injector Orifice Plate 07# Inspection

The factory inspection of 23670-39295 injector orifice plate 07# is undergone three inspections - full inspection, random inspection, and batch inspection. Different brands of test benches are used to test 23670-39295 injector orifice plate 07# for a total of no less than three times for factory inspection, and 23670-39295 injector orifice plate 07# installation testing environment are progressed in dust-free