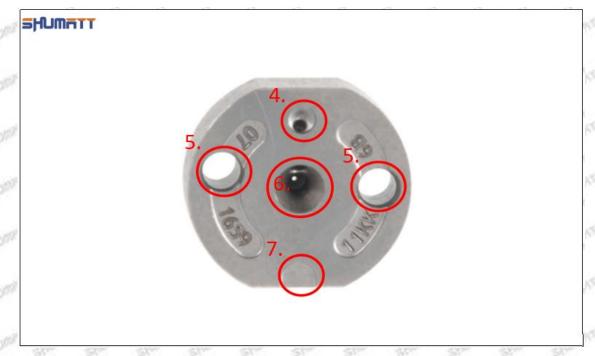

#### (2) 23670-39295 Injector Orifice Plate 07# Part Number Common Writing

07#, 7#, 07, 7, 295040-6120, 2950406120, 2950406120