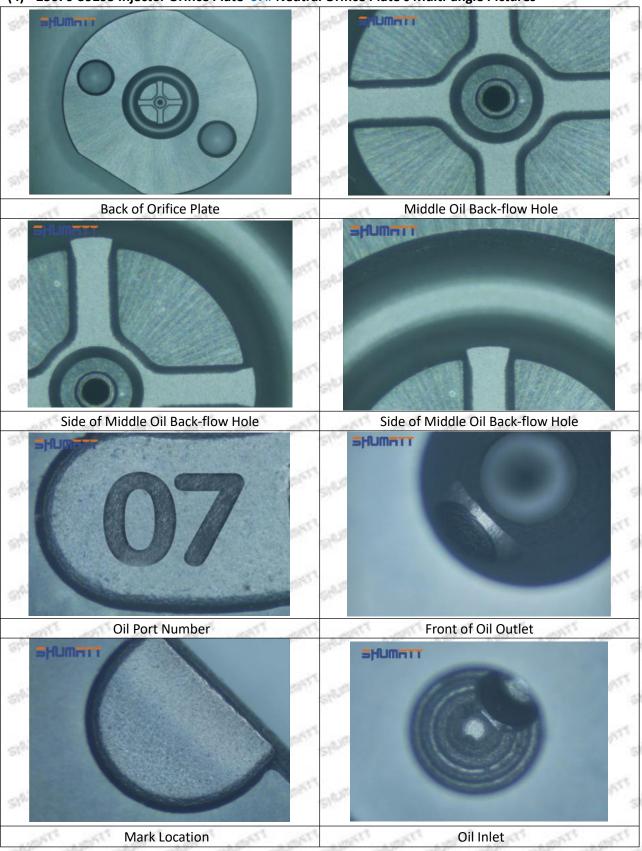

#### (2) 23670-39295 Injector Orifice Plate 07# Part Number Common Writing

07#, 7#, 07, 7, 295040-6120, 2950406120, 2950406120

#### 1.3. 23670-39295 Injector Orifice Plate 07# Specifications and Dimensions

Injector Orifice Plate's Size: 2cm\*2 cm \*1 cm Injector Orifice Plate's Box Size: 7cm \*7 cm \*2 cm Injector Orifice Plate's Package Size: 8 cm \* 8cm Injector Orifice Plate's Net Weight: 0.015kg Injector Orifice Plate's Gross Weight: 0.03kg