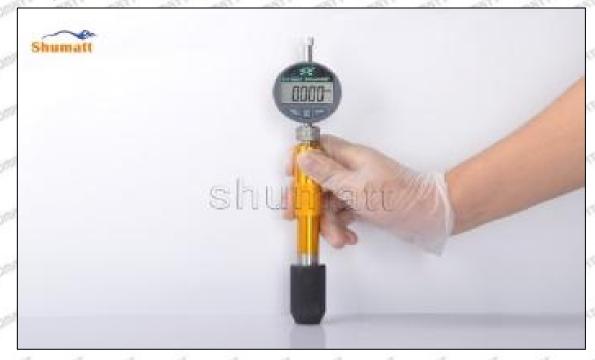

## (2) 23670-39295 Injector Orifice Plate 07# Customized Items

| No.         | SPAN SPAN ST SPAN SPAN                                       | 2                                                                                                                                                                                                                                                                                                                                                                                                                                                                                                                                                                                                                                                                                                                                                                                                                                                                                                                                                                                                                                                                                                                                                                                                                                                                                                                                                                                                                                                                                                                                                                                                                                                                                                                                                                                                                                                                                                                                                                                                                                                                                                                              |
|-------------|--------------------------------------------------------------|--------------------------------------------------------------------------------------------------------------------------------------------------------------------------------------------------------------------------------------------------------------------------------------------------------------------------------------------------------------------------------------------------------------------------------------------------------------------------------------------------------------------------------------------------------------------------------------------------------------------------------------------------------------------------------------------------------------------------------------------------------------------------------------------------------------------------------------------------------------------------------------------------------------------------------------------------------------------------------------------------------------------------------------------------------------------------------------------------------------------------------------------------------------------------------------------------------------------------------------------------------------------------------------------------------------------------------------------------------------------------------------------------------------------------------------------------------------------------------------------------------------------------------------------------------------------------------------------------------------------------------------------------------------------------------------------------------------------------------------------------------------------------------------------------------------------------------------------------------------------------------------------------------------------------------------------------------------------------------------------------------------------------------------------------------------------------------------------------------------------------------|
| Image       | SHUMATT                                                      | SHUMATT A                                                                                                                                                                                                                                                                                                                                                                                                                                                                                                                                                                                                                                                                                                                                                                                                                                                                                                                                                                                                                                                                                                                                                                                                                                                                                                                                                                                                                                                                                                                                                                                                                                                                                                                                                                                                                                                                                                                                                                                                                                                                                                                      |
| Name        | Injector Orifice Plate's Front Lettering                     | Injector Orifice Plate's Side Lettering                                                                                                                                                                                                                                                                                                                                                                                                                                                                                                                                                                                                                                                                                                                                                                                                                                                                                                                                                                                                                                                                                                                                                                                                                                                                                                                                                                                                                                                                                                                                                                                                                                                                                                                                                                                                                                                                                                                                                                                                                                                                                        |
| Description | Orifice plate part number: 07#                               | SPECIAL SPECIA |
| No.         | MIT MIT MIT 3 MIT MIT MIT                                    | 4                                                                                                                                                                                                                                                                                                                                                                                                                                                                                                                                                                                                                                                                                                                                                                                                                                                                                                                                                                                                                                                                                                                                                                                                                                                                                                                                                                                                                                                                                                                                                                                                                                                                                                                                                                                                                                                                                                                                                                                                                                                                                                                              |
| Image       | 0-25mm<br>0.001mm                                            | SHUMATT CONTRACTOR OF THE PARTY |
| Name        | Injector Orifice Plate's Thickness                           | 9-Grid Plastic Box                                                                                                                                                                                                                                                                                                                                                                                                                                                                                                                                                                                                                                                                                                                                                                                                                                                                                                                                                                                                                                                                                                                                                                                                                                                                                                                                                                                                                                                                                                                                                                                                                                                                                                                                                                                                                                                                                                                                                                                                                                                                                                             |
| Description | Injector orifice plate's thickness range:<br>4.02mm∽4.108mm. | Prevent damage to the orifice plates during transportation                                                                                                                                                                                                                                                                                                                                                                                                                                                                                                                                                                                                                                                                                                                                                                                                                                                                                                                                                                                                                                                                                                                                                                                                                                                                                                                                                                                                                                                                                                                                                                                                                                                                                                                                                                                                                                                                                                                                                                                                                                                                     |
| No.         | 5.500                                                        | 6                                                                                                                                                                                                                                                                                                                                                                                                                                                                                                                                                                                                                                                                                                                                                                                                                                                                                                                                                                                                                                                                                                                                                                                                                                                                                                                                                                                                                                                                                                                                                                                                                                                                                                                                                                                                                                                                                                                                                                                                                                                                                                                              |
| Image       | SHUMATT                                                      | SHUMATT  (P) LINVEL                                                                                                                                                                                                                                                                                                                                                                                                                                                                                                                                                                                                                                                                                                                                                                                                                                                                                                                                                                                                                                                                                                                                                                                                                                                                                                                                                                                                                                                                                                                                                                                                                                                                                                                                                                                                                                                                                                                                                                                                                                                                                                            |
| Name        | Neutral Injector Orifice Plate's Individual<br>Box           | Orifice Plate's 10pcs Packing Box                                                                                                                                                                                                                                                                                                                                                                                                                                                                                                                                                                                                                                                                                                                                                                                                                                                                                                                                                                                                                                                                                                                                                                                                                                                                                                                                                                                                                                                                                                                                                                                                                                                                                                                                                                                                                                                                                                                                                                                                                                                                                              |
| Description | Prevent damage to the orifice plates during transportation   | Liwei orifice plate's 10PCS plastic box to prevent damage to the orifice plates during                                                                                                                                                                                                                                                                                                                                                                                                                                                                                                                                                                                                                                                                                                                                                                                                                                                                                                                                                                                                                                                                                                                                                                                                                                                                                                                                                                                                                                                                                                                                                                                                                                                                                                                                                                                                                                                                                                                                                                                                                                         |
| 200         |                                                              | transportation                                                                                                                                                                                                                                                                                                                                                                                                                                                                                                                                                                                                                                                                                                                                                                                                                                                                                                                                                                                                                                                                                                                                                                                                                                                                                                                                                                                                                                                                                                                                                                                                                                                                                                                                                                                                                                                                                                                                                                                                                                                                                                                 |