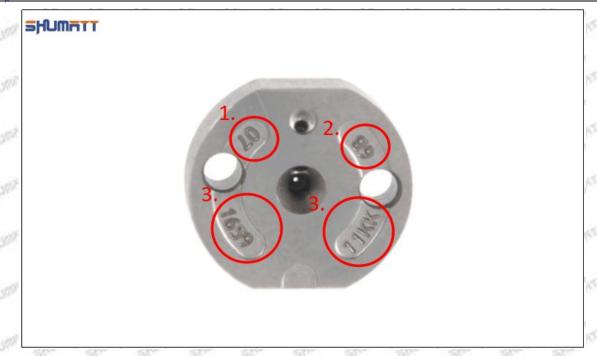

#### (2) 23670-39295 Injector Orifice Plate 07# Part Number Common Writing

07#, 7#, 07, 7, 295040-6120, 2950406120, 2950406120