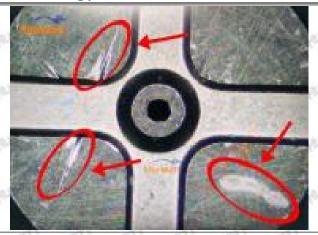

#### (1) 23670-39295 Injector Orifice Plate 07# Testing

All 23670-39295 injector orifice plate 07# parts are subjected to A-hole flow test, Z-hole flow test, precision test, high temperature test, low temperature test, pressure test, leakage test, durability test, and various working condition tests.

#### (2) 23670-39295 Injector Orifice Plate 07# Inspection

The factory inspection of 23670-39295 injector orifice plate 07# is undergone three inspections - full inspection, random inspection, and batch inspection. Different brands of test benches are used to test 23670-39295 injector orifice plate 07# for a total of no less than three times for factory inspection, and 23670-39295 injector orifice plate 07# installation testing environment are progressed in dust-free