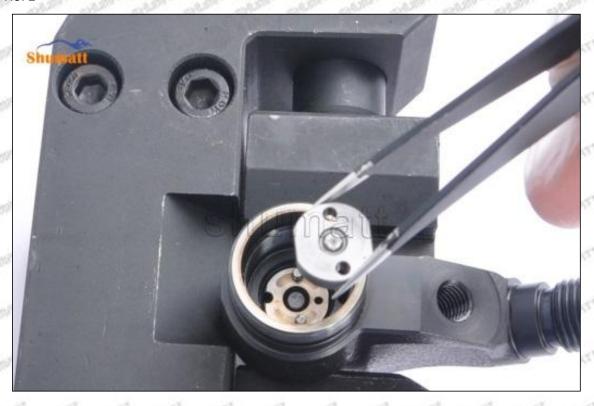

#### Parts' Name

Pic No.1

| 1: Caliper Body     | 2: Caliper Frame<br>Fastening Screw | 3: LCD       | 4: Data Output Port |
|---------------------|-------------------------------------|--------------|---------------------|
| 5: Data Output Port | 6: Battery Cover                    | 7: Depth Bar | /                   |

#### (2) Electronic Digital Display Micrometer