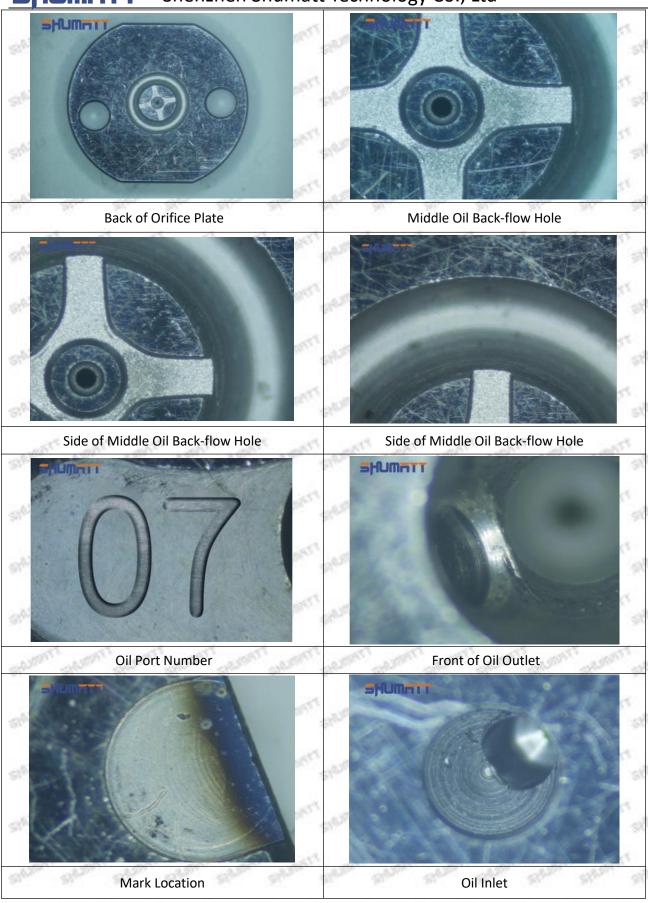

#### (2) 23670-39295 Injector Orifice Plate 07# Part Number Common Writing

07#, 7#, 07, 7, 295040-6120, 2950406120, 2950406120

#### 1.3. 23670-39295 Injector Orifice Plate 07# Specifications and Dimensions

Injector Orifice Plate's Size: 2cm\*2 cm \*1 cm Injector Orifice Plate's Box Size: 7cm \*7 cm \*2 cm Injector Orifice Plate's Package Size: 8 cm \* 8cm Injector Orifice Plate's Net Weight: 0.015kg Injector Orifice Plate's Gross Weight: 0.03kg