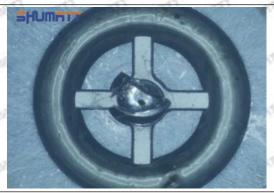

rious cases, the pressure can not be built up and nozzle will spray oil directly.

The blockage of the oil inlet hole (side hole) will cause small amount of oil return, the blockage of oil inlet side hole will cause the injector cannot build a pressure chamber, as a result, the injector cannot work normally.

(2) Magnified 500 times under the microscope, check the plane position of the semi ball, if there is any scratch, it is recommended to replace it.

Mob/WhatsApp: +86 13410541523 Tel: +8675523215133

Email: ruby@shumatt.com



## 2.2.23670-39295 Injector Orifice Plate 07# Level of Damage Inspection

### (1) Slight Damaged



Mob/WhatsApp: +86 13410541523 Tel: +8675523215133

Email: <u>ruby@shumatt.com</u> Website: <u>www.shumatt.com</u>

### (2) Moderate Damaged



Wear marks on edge



The misalignment of the semi ball causes damage to the orifice plate when installing it



The wear of the middle oil back-flow hole causes gap between semi ball and orifice plate, and causes the orifice plate to be washed out by high-pressure oil

-

#### (3) Highly Damaged



Obvious Wear marks on edge



The misalignment of the semi ball causes damage to the orifice plate when installing it

Mob/WhatsApp: +86 13410541523

Email: <a href="mailto:ruby@shumatt.com">ruby@shumatt.com</a>

© 2022 Shenzhen Shumatt Technology Co., Ltd

Tel: +8675523215133

# SHUMATT

# Shenzhen Shumatt Technology Co., Ltd



The wear of the middle oil back-flow hole causes gap between semi ball and orifice plate, and causes the orifice plate to be washed out by high-pressure oil

/

## (4) More Pictures of Or