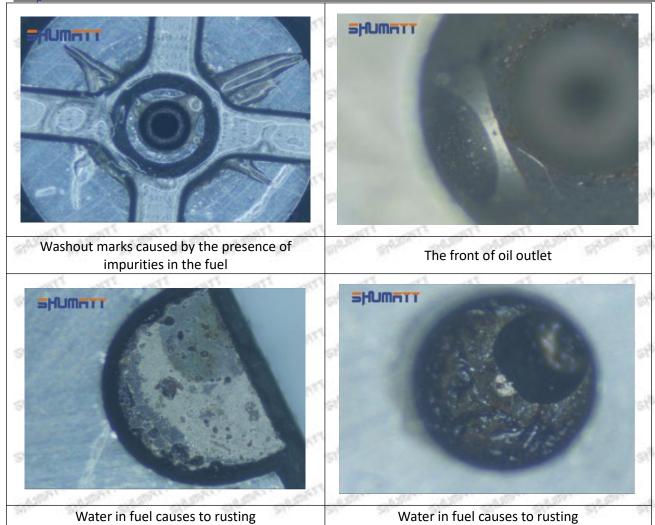

#### (1) 23670-39295 Injector Orifice Plate 07# Testing

All 23670-39295 injector orifice plate 07# parts are subjected to A-hole flow test, Z-hole flow test, precision test, high temperature test, low temperature test, pressure test, leakage test, durability test, and various working condition tests.

#### (2) 23670-39295 Injector Orifice Plate 07# Inspection

The factory inspection of 23670-39295 injector orifice plate 07# is undergone three inspections - full inspection, random inspection, and batch inspection. Different brands of test benches are used to test 23670-39295 injector orifice plate 07# for a total of no less than three times for factory inspection, and 23670-39295 injector orifice plate 07# installation testing environment are progressed in dust-free