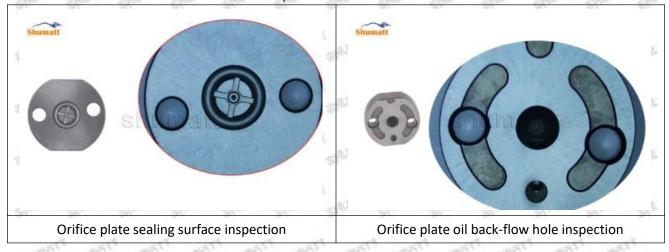

#### (2) 23670-39295 Injector Orifice Plate 07# Inspection

The factory inspection of 23670-39295 injector orifice plate 07# is undergone three inspections - full inspection, random inspection, and batch inspection. Different brands of test benches are used to test 23670-39295 injector orifice plate 07# for a total of no less than three times for factory inspection, and 23670-39295 injector orifice plate 07# installation testing environment are progressed in dust-free