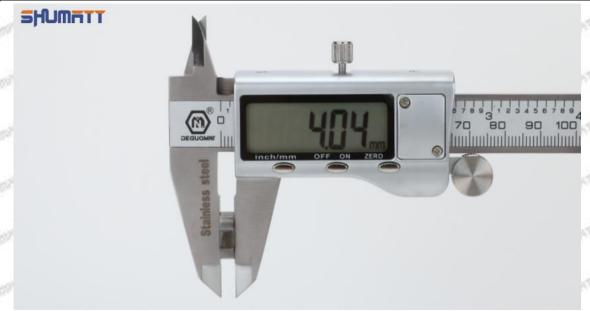

## (2) 23670-39295 Injector Orifice Plate 07# Customized Items

| No.         | SPAN SPAN ST SPAN SPAN                                       | 2                                                                                                                                                                                                                                                                                                                                                                                                                                                                                                                                                                                                                                                                                                                                                                                                                                                                                                                                                                                                                                                                                                                                                                                                                                                                                                                                                                                                                                                                                                                                                                                                                                                                                                                                                                                                                                                                                                                                                                                                                                                                                                                              |
|-------------|--------------------------------------------------------------|--------------------------------------------------------------------------------------------------------------------------------------------------------------------------------------------------------------------------------------------------------------------------------------------------------------------------------------------------------------------------------------------------------------------------------------------------------------------------------------------------------------------------------------------------------------------------------------------------------------------------------------------------------------------------------------------------------------------------------------------------------------------------------------------------------------------------------------------------------------------------------------------------------------------------------------------------------------------------------------------------------------------------------------------------------------------------------------------------------------------------------------------------------------------------------------------------------------------------------------------------------------------------------------------------------------------------------------------------------------------------------------------------------------------------------------------------------------------------------------------------------------------------------------------------------------------------------------------------------------------------------------------------------------------------------------------------------------------------------------------------------------------------------------------------------------------------------------------------------------------------------------------------------------------------------------------------------------------------------------------------------------------------------------------------------------------------------------------------------------------------------|
| Image       | SHUMATT                                                      | SHUMATT A                                                                                                                                                                                                                                                                                                                                                                                                                                                                                                                                                                                                                                                                                                                                                                                                                                                                                                                                                                                                                                                                                                                                                                                                                                                                                                                                                                                                                                                                                                                                                                                                                                                                                                                                                                                                                                                                                                                                                                                                                                                                                                                      |
| Name        | Injector Orifice Plate's Front Lettering                     | Injector Orifice Plate's Side Lettering                                                                                                                                                                                                                                                                                                                                                                                                                                                                                                                                                                                                                                                                                                                                                                                                                                                                                                                                                                                                                                                                                                                                                                                                                                                                                                                                                                                                                                                                                                                                                                                                                                                                                                                                                                                                                                                                                                                                                                                                                                                                                        |
| Description | Orifice plate part number: 07#                               | SPECIAL SPECIA |
| No.         | MIT MIT MIT 3 MIT MIT MIT                                    | 4                                                                                                                                                                                                                                                                                                                                                                                                                                                                                                                                                                                                                                                                                                                                                                                                                                                                                                                                                                                                                                                                                                                                                                                                                                                                                                                                                                                                                                                                                                                                                                                                                                                                                                                                                                                                                                                                                                                                                                                                                                                                                                                              |
| Image       | 0-25mm<br>0.001mm                                            | SHUMATT CONTRACTOR OF THE PARTY |
| Name        | Injector Orifice Plate's Thickness                           | 9-Grid Plastic Box                                                                                                                                                                                                                                                                                                                                                                                                                                                                                                                                                                                                                                                                                                                                                                                                                                                                                                                                                                                                                                                                                                                                                                                                                                                                                                                                                                                                                                                                                                                                                                                                                                                                                                                                                                                                                                                                                                                                                                                                                                                                                                             |
| Description | Injector orifice plate's thickness range:<br>4.02mm∽4.108mm. | Prevent damage to the orifice plates during transportation                                                                                                                                                                                                                                                                                                                                                                                                                                                                                                                                                                                                                                                                                                                                                                                                                                                                                                                                                                                                                                                                                                                                                                                                                                                                                                                                                                                                                                                                                                                                                                                                                                                                                                                                                                                                                                                                                                                                                                                                                                                                     |
| No.         | 5.500                                                        | 6                                                                                                                                                                                                                                                                                                                                                                                                                                                                                                                                                                                                                                                                                                                                                                                                                                                                                                                                                                                                                                                                                                                                                                                                                                                                                                                                                                                                                                                                                                                                                                                                                                                                                                                                                                                                                                                                                                                                                                                                                                                                                                                              |
| Image       | SHUMATT                                                      | SHUMATT  (P) LINVEL                                                                                                                                                                                                                                                                                                                                                                                                                                                                                                                                                                                                                                                                                                                                                                                                                                                                                                                                                                                                                                                                                                                                                                                                                                                                                                                                                                                                                                                                                                                                                                                                                                                                                                                                                                                                                                                                                                                                                                                                                                                                                                            |
| Name        | Neutral Injector Orifice Plate's Individual<br>Box           | Orifice Plate's 10pcs Packing Box                                                                                                                                                                                                                                                                                                                                                                                                                                                                                                                                                                                                                                                                                                                                                                                                                                                                                                                                                                                                                                                                                                                                                                                                                                                                                                                                                                                                                                                                                                                                                                                                                                                                                                                                                                                                                                                                                                                                                                                                                                                                                              |
| Description | Prevent damage to the orifice plates during transportation   | Liwei orifice plate's 10PCS plastic box to prevent damage to the orifice plates during                                                                                                                                                                                                                                                                                                                                                                                                                                                                                                                                                                                                                                                                                                                                                                                                                                                                                                                                                                                                                                                                                                                                                                                                                                                                                                                                                                                                                                                                                                                                                                                                                                                                                                                                                                                                                                                                                                                                                                                                                                         |
| 200         |                                                              | transportation                                                                                                                                                                                                                                                                                                                                                                                                                                                                                                                                                                                                                                                                                                                                                                                                                                                                                                                                                                                                                                                                                                                                                                                                                                                                                                                                                                                                                                                                                                                                                                                                                                                                                                                                                                                                                                                                                                                                                                                                                                                                                                                 |