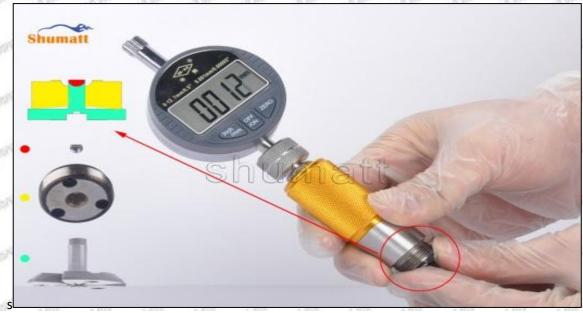

### 1.9.23670-39295 Injector Orifice Plate 07# Thickness Measurement Methods

#### (1) Electronic Vernier Caliper

- Preparation: Clean all surfaces of the caliper with a dry soft cloth, please make sure there is a battery in the caliper before using it;
- 2. Press the OFF/ON button on the vernier caliper to turn on the caliper;
- 3. When you turn on the vernier caliper, sometimes there is data on the screen. This is because the caliper is not fully closed. You can roll the caliper with fingers to close it, and then press the ZERO button to return to zero;
- Put the orifice plate into the caliper and press it tightly by rolling the button;
- 5. After tightening, use the other hand to tighten the upper button of the caliper to prevent looseness from affecting the accuracy of the reading. Last read the data.