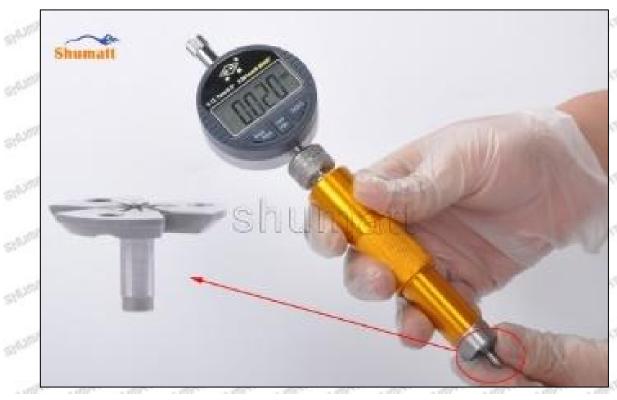

## (2) 23670-39295 Injector Orifice Plate 07# Customized Items

| No.         | SPAN SPAN ST SPAN SPAN                                       | 2                                                                                                                                                                                                                                                                                                                                                                                                                                                                                                                                                                                                                                                                                                                                                                                                                                                                                                                                                                                                                                                                                                                                                                                                                                                                                                                                                                                                                                                                                                                                                                                                                                                                                                                                                                                                                                                                                                                                                                                                                                                                                                                              |
|-------------|--------------------------------------------------------------|--------------------------------------------------------------------------------------------------------------------------------------------------------------------------------------------------------------------------------------------------------------------------------------------------------------------------------------------------------------------------------------------------------------------------------------------------------------------------------------------------------------------------------------------------------------------------------------------------------------------------------------------------------------------------------------------------------------------------------------------------------------------------------------------------------------------------------------------------------------------------------------------------------------------------------------------------------------------------------------------------------------------------------------------------------------------------------------------------------------------------------------------------------------------------------------------------------------------------------------------------------------------------------------------------------------------------------------------------------------------------------------------------------------------------------------------------------------------------------------------------------------------------------------------------------------------------------------------------------------------------------------------------------------------------------------------------------------------------------------------------------------------------------------------------------------------------------------------------------------------------------------------------------------------------------------------------------------------------------------------------------------------------------------------------------------------------------------------------------------------------------|
| Image       | SHUMATT                                                      | SHUMATT A                                                                                                                                                                                                                                                                                                                                                                                                                                                                                                                                                                                                                                                                                                                                                                                                                                                                                                                                                                                                                                                                                                                                                                                                                                                                                                                                                                                                                                                                                                                                                                                                                                                                                                                                                                                                                                                                                                                                                                                                                                                                                                                      |
| Name        | Injector Orifice Plate's Front Lettering                     | Injector Orifice Plate's Side Lettering                                                                                                                                                                                                                                                                                                                                                                                                                                                                                                                                                                                                                                                                                                                                                                                                                                                                                                                                                                                                                                                                                                                                                                                                                                                                                                                                                                                                                                                                                                                                                                                                                                                                                                                                                                                                                                                                                                                                                                                                                                                                                        |
| Description | Orifice plate part number: 07#                               | SPECIAL SPECIA |
| No.         | MIT MIT MIT 3 MIT MIT MIT                                    | 4                                                                                                                                                                                                                                                                                                                                                                                                                                                                                                                                                                                                                                                                                                                                                                                                                                                                                                                                                                                                                                                                                                                                                                                                                                                                                                                                                                                                                                                                                                                                                                                                                                                                                                                                                                                                                                                                                                                                                                                                                                                                                                                              |
| Image       | 0-25mm<br>0.001mm                                            | SHUMATT CONTRACTOR OF THE PARTY |
| Name        | Injector Orifice Plate's Thickness                           | 9-Grid Plastic Box                                                                                                                                                                                                                                                                                                                                                                                                                                                                                                                                                                                                                                                                                                                                                                                                                                                                                                                                                                                                                                                                                                                                                                                                                                                                                                                                                                                                                                                                                                                                                                                                                                                                                                                                                                                                                                                                                                                                                                                                                                                                                                             |
| Description | Injector orifice plate's thickness range:<br>4.02mm∽4.108mm. | Prevent damage to the orifice plates during transportation                                                                                                                                                                                                                                                                                                                                                                                                                                                                                                                                                                                                                                                                                                                                                                                                                                                                                                                                                                                                                                                                                                                                                                                                                                                                                                                                                                                                                                                                                                                                                                                                                                                                                                                                                                                                                                                                                                                                                                                                                                                                     |
| No.         | 5.500                                                        | 6                                                                                                                                                                                                                                                                                                                                                                                                                                                                                                                                                                                                                                                                                                                                                                                                                                                                                                                                                                                                                                                                                                                                                                                                                                                                                                                                                                                                                                                                                                                                                                                                                                                                                                                                                                                                                                                                                                                                                                                                                                                                                                                              |
| Image       | SHUMATT                                                      | SHUMATT  (P) LINVEL                                                                                                                                                                                                                                                                                                                                                                                                                                                                                                                                                                                                                                                                                                                                                                                                                                                                                                                                                                                                                                                                                                                                                                                                                                                                                                                                                                                                                                                                                                                                                                                                                                                                                                                                                                                                                                                                                                                                                                                                                                                                                                            |
| Name        | Neutral Injector Orifice Plate's Individual<br>Box           | Orifice Plate's 10pcs Packing Box                                                                                                                                                                                                                                                                                                                                                                                                                                                                                                                                                                                                                                                                                                                                                                                                                                                                                                                                                                                                                                                                                                                                                                                                                                                                                                                                                                                                                                                                                                                                                                                                                                                                                                                                                                                                                                                                                                                                                                                                                                                                                              |
| Description | Prevent damage to the orifice plates during transportation   | Liwei orifice plate's 10PCS plastic box to prevent damage to the orifice plates during                                                                                                                                                                                                                                                                                                                                                                                                                                                                                                                                                                                                                                                                                                                                                                                                                                                                                                                                                                                                                                                                                                                                                                                                                                                                                                                                                                                                                                                                                                                                                                                                                                                                                                                                                                                                                                                                                                                                                                                                                                         |
| 200         |                                                              | transportation                                                                                                                                                                                                                                                                                                                                                                                                                                                                                                                                                                                                                                                                                                                                                                                                                                                                                                                                                                                                                                                                                                                                                                                                                                                                                                                                                                                                                                                                                                                                                                                                                                                                                                                                                                                                                                                                                                                                                                                                                                                                                                                 |