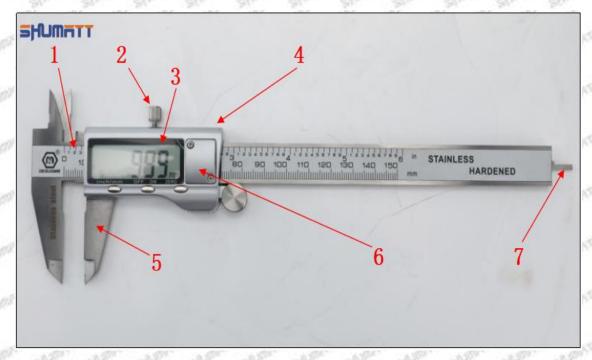

## (2) 23670-39295 Injector Orifice Plate 07# Customized Items

| No.         | SPAN SPAN ST SPAN SPAN                                       | 2                                                                                                                                                                                                                                                                                                                                                                                                                                                                                                                                                                                                                                                                                                                                                                                                                                                                                                                                                                                                                                                                                                                                                                                                                                                                                                                                                                                                                                                                                                                                                                                                                                                                                                                                                                                                                                                                                                                                                                                                                                                                                                                              |
|-------------|--------------------------------------------------------------|--------------------------------------------------------------------------------------------------------------------------------------------------------------------------------------------------------------------------------------------------------------------------------------------------------------------------------------------------------------------------------------------------------------------------------------------------------------------------------------------------------------------------------------------------------------------------------------------------------------------------------------------------------------------------------------------------------------------------------------------------------------------------------------------------------------------------------------------------------------------------------------------------------------------------------------------------------------------------------------------------------------------------------------------------------------------------------------------------------------------------------------------------------------------------------------------------------------------------------------------------------------------------------------------------------------------------------------------------------------------------------------------------------------------------------------------------------------------------------------------------------------------------------------------------------------------------------------------------------------------------------------------------------------------------------------------------------------------------------------------------------------------------------------------------------------------------------------------------------------------------------------------------------------------------------------------------------------------------------------------------------------------------------------------------------------------------------------------------------------------------------|
| Image       | SHUMATT                                                      | SHUMATT A                                                                                                                                                                                                                                                                                                                                                                                                                                                                                                                                                                                                                                                                                                                                                                                                                                                                                                                                                                                                                                                                                                                                                                                                                                                                                                                                                                                                                                                                                                                                                                                                                                                                                                                                                                                                                                                                                                                                                                                                                                                                                                                      |
| Name        | Injector Orifice Plate's Front Lettering                     | Injector Orifice Plate's Side Lettering                                                                                                                                                                                                                                                                                                                                                                                                                                                                                                                                                                                                                                                                                                                                                                                                                                                                                                                                                                                                                                                                                                                                                                                                                                                                                                                                                                                                                                                                                                                                                                                                                                                                                                                                                                                                                                                                                                                                                                                                                                                                                        |
| Description | Orifice plate part number: 07#                               | SPECIAL SPECIA |
| No.         | MIT MIT MIT 3 MIT MIT MIT                                    | 4                                                                                                                                                                                                                                                                                                                                                                                                                                                                                                                                                                                                                                                                                                                                                                                                                                                                                                                                                                                                                                                                                                                                                                                                                                                                                                                                                                                                                                                                                                                                                                                                                                                                                                                                                                                                                                                                                                                                                                                                                                                                                                                              |
| Image       | 0-25mm<br>0.001mm                                            | SHUMATT CONTRACTOR OF THE PARTY |
| Name        | Injector Orifice Plate's Thickness                           | 9-Grid Plastic Box                                                                                                                                                                                                                                                                                                                                                                                                                                                                                                                                                                                                                                                                                                                                                                                                                                                                                                                                                                                                                                                                                                                                                                                                                                                                                                                                                                                                                                                                                                                                                                                                                                                                                                                                                                                                                                                                                                                                                                                                                                                                                                             |
| Description | Injector orifice plate's thickness range:<br>4.02mm∽4.108mm. | Prevent damage to the orifice plates during transportation                                                                                                                                                                                                                                                                                                                                                                                                                                                                                                                                                                                                                                                                                                                                                                                                                                                                                                                                                                                                                                                                                                                                                                                                                                                                                                                                                                                                                                                                                                                                                                                                                                                                                                                                                                                                                                                                                                                                                                                                                                                                     |
| No.         | 5.500                                                        | 6                                                                                                                                                                                                                                                                                                                                                                                                                                                                                                                                                                                                                                                                                                                                                                                                                                                                                                                                                                                                                                                                                                                                                                                                                                                                                                                                                                                                                                                                                                                                                                                                                                                                                                                                                                                                                                                                                                                                                                                                                                                                                                                              |
| Image       | SHUMATT                                                      | SHUMATT  (P) LINVEL                                                                                                                                                                                                                                                                                                                                                                                                                                                                                                                                                                                                                                                                                                                                                                                                                                                                                                                                                                                                                                                                                                                                                                                                                                                                                                                                                                                                                                                                                                                                                                                                                                                                                                                                                                                                                                                                                                                                                                                                                                                                                                            |
| Name        | Neutral Injector Orifice Plate's Individual<br>Box           | Orifice Plate's 10pcs Packing Box                                                                                                                                                                                                                                                                                                                                                                                                                                                                                                                                                                                                                                                                                                                                                                                                                                                                                                                                                                                                                                                                                                                                                                                                                                                                                                                                                                                                                                                                                                                                                                                                                                                                                                                                                                                                                                                                                                                                                                                                                                                                                              |
| Description | Prevent damage to the orifice plates during transportation   | Liwei orifice plate's 10PCS plastic box to prevent damage to the orifice plates during                                                                                                                                                                                                                                                                                                                                                                                                                                                                                                                                                                                                                                                                                                                                                                                                                                                                                                                                                                                                                                                                                                                                                                                                                                                                                                                                                                                                                                                                                                                                                                                                                                                                                                                                                                                                                                                                                                                                                                                                                                         |
| 200         |                                                              | transportation                                                                                                                                                                                                                                                                                                                                                                                                                                                                                                                                                                                                                                                                                                                                                                                                                                                                                                                                                                                                                                                                                                                                                                                                                                                                                                                                                                                                                                                                                                                                                                                                                                                                                                                                                                                                                                                                                                                                                                                                                                                                                                                 |