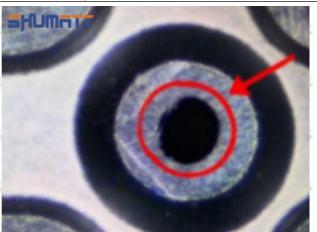

#### (1) 23670-39295 Injector Orifice Plate 07# Testing

All 23670-39295 injector orifice plate 07# parts are subjected to A-hole flow test, Z-hole flow test, precision test, high temperature test, low temperature test, pressure test, leakage test, durability test, and various working condition tests.

#### (2) 23670-39295 Injector Orifice Plate 07# Inspection

The factory inspection of 23670-39295 injector orifice plate 07# is undergone three inspections - full inspection, random inspection, and batch inspection. Different brands of test benches are used to test 23670-39295 injector orifice plate 07# for a total of no less than three times for factory inspection, and 23670-39295 injector orifice plate 07# installation testing environment are progressed in dust-free