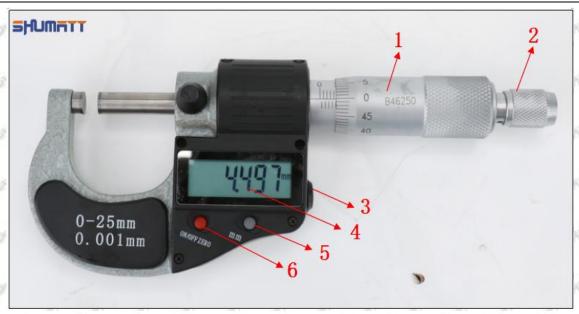

## (2) 23670-39295 Injector Orifice Plate 07# Customized Items

| No.         | SPAN SPAN ST SPAN SPAN                                       | 2                                                                                                                                                                                                                                                                                                                                                                                                                                                                                                                                                                                                                                                                                                                                                                                                                                                                                                                                                                                                                                                                                                                                                                                                                                                                                                                                                                                                                                                                                                                                                                                                                                                                                                                                                                                                                                                                                                                                                                                                                                                                                                                              |
|-------------|--------------------------------------------------------------|--------------------------------------------------------------------------------------------------------------------------------------------------------------------------------------------------------------------------------------------------------------------------------------------------------------------------------------------------------------------------------------------------------------------------------------------------------------------------------------------------------------------------------------------------------------------------------------------------------------------------------------------------------------------------------------------------------------------------------------------------------------------------------------------------------------------------------------------------------------------------------------------------------------------------------------------------------------------------------------------------------------------------------------------------------------------------------------------------------------------------------------------------------------------------------------------------------------------------------------------------------------------------------------------------------------------------------------------------------------------------------------------------------------------------------------------------------------------------------------------------------------------------------------------------------------------------------------------------------------------------------------------------------------------------------------------------------------------------------------------------------------------------------------------------------------------------------------------------------------------------------------------------------------------------------------------------------------------------------------------------------------------------------------------------------------------------------------------------------------------------------|
| Image       | SHUMATT                                                      | SHUMATT A                                                                                                                                                                                                                                                                                                                                                                                                                                                                                                                                                                                                                                                                                                                                                                                                                                                                                                                                                                                                                                                                                                                                                                                                                                                                                                                                                                                                                                                                                                                                                                                                                                                                                                                                                                                                                                                                                                                                                                                                                                                                                                                      |
| Name        | Injector Orifice Plate's Front Lettering                     | Injector Orifice Plate's Side Lettering                                                                                                                                                                                                                                                                                                                                                                                                                                                                                                                                                                                                                                                                                                                                                                                                                                                                                                                                                                                                                                                                                                                                                                                                                                                                                                                                                                                                                                                                                                                                                                                                                                                                                                                                                                                                                                                                                                                                                                                                                                                                                        |
| Description | Orifice plate part number: 07#                               | SPECIAL SPECIA |
| No.         | MIT MIT MIT 3 MIT MIT MIT                                    | 4                                                                                                                                                                                                                                                                                                                                                                                                                                                                                                                                                                                                                                                                                                                                                                                                                                                                                                                                                                                                                                                                                                                                                                                                                                                                                                                                                                                                                                                                                                                                                                                                                                                                                                                                                                                                                                                                                                                                                                                                                                                                                                                              |
| Image       | 0-25mm<br>0.001mm                                            | SHUMATT CONTRACTOR OF THE PARTY |
| Name        | Injector Orifice Plate's Thickness                           | 9-Grid Plastic Box                                                                                                                                                                                                                                                                                                                                                                                                                                                                                                                                                                                                                                                                                                                                                                                                                                                                                                                                                                                                                                                                                                                                                                                                                                                                                                                                                                                                                                                                                                                                                                                                                                                                                                                                                                                                                                                                                                                                                                                                                                                                                                             |
| Description | Injector orifice plate's thickness range:<br>4.02mm∽4.108mm. | Prevent damage to the orifice plates during transportation                                                                                                                                                                                                                                                                                                                                                                                                                                                                                                                                                                                                                                                                                                                                                                                                                                                                                                                                                                                                                                                                                                                                                                                                                                                                                                                                                                                                                                                                                                                                                                                                                                                                                                                                                                                                                                                                                                                                                                                                                                                                     |
| No.         | 5.500                                                        | 6                                                                                                                                                                                                                                                                                                                                                                                                                                                                                                                                                                                                                                                                                                                                                                                                                                                                                                                                                                                                                                                                                                                                                                                                                                                                                                                                                                                                                                                                                                                                                                                                                                                                                                                                                                                                                                                                                                                                                                                                                                                                                                                              |
| Image       | SHUMATT                                                      | SHUMATT  (P) LINVEL                                                                                                                                                                                                                                                                                                                                                                                                                                                                                                                                                                                                                                                                                                                                                                                                                                                                                                                                                                                                                                                                                                                                                                                                                                                                                                                                                                                                                                                                                                                                                                                                                                                                                                                                                                                                                                                                                                                                                                                                                                                                                                            |
| Name        | Neutral Injector Orifice Plate's Individual<br>Box           | Orifice Plate's 10pcs Packing Box                                                                                                                                                                                                                                                                                                                                                                                                                                                                                                                                                                                                                                                                                                                                                                                                                                                                                                                                                                                                                                                                                                                                                                                                                                                                                                                                                                                                                                                                                                                                                                                                                                                                                                                                                                                                                                                                                                                                                                                                                                                                                              |
| Description | Prevent damage to the orifice plates during transportation   | Liwei orifice plate's 10PCS plastic box to prevent damage to the orifice plates during                                                                                                                                                                                                                                                                                                                                                                                                                                                                                                                                                                                                                                                                                                                                                                                                                                                                                                                                                                                                                                                                                                                                                                                                                                                                                                                                                                                                                                                                                                                                                                                                                                                                                                                                                                                                                                                                                                                                                                                                                                         |
| 200         |                                                              | transportation                                                                                                                                                                                                                                                                                                                                                                                                                                                                                                                                                                                                                                                                                                                                                                                                                                                                                                                                                                                                                                                                                                                                                                                                                                                                                                                                                                                                                                                                                                                                                                                                                                                                                                                                                                                                                                                                                                                                                                                                                                                                                                                 |