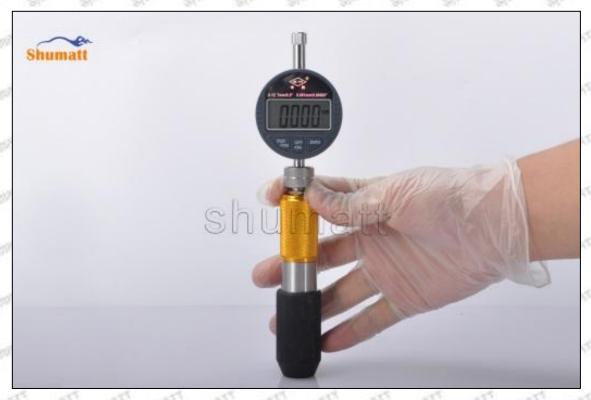

#### Technical Parameters

1. Range: 0-25mm,25-50mm,50-75mm,75-100mm

2. Resolution: 0.001mm

3. Power: Voltage 1.5V button battery 4. Working Temperature: 0 \sim +40 °C 5. Storage Temperature: -20 \sim +70 °C 6. Environment Humidity: ≤80%

Parts' Name

Mob/WhatsApp: +86 13410541523 Tel: +8675523215133 Email: ruby@shumatt.com

© 2022 Shenzhen Shumatt Technology Co., Ltd

Pic No.2

| 1: Micro-tube                  | 2:Ratchet Force         | 3: Data Output               | 4: Display    | 5: mm Function        |
|--------------------------------|-------------------------|------------------------------|---------------|-----------------------|
|                                | Measuring Device        | Port                         | Screen        | Key                   |
| 6: ON/OFF ZERO<br>Function Key | AND THE PARTY TRANSPORT | TO DESCRIPTION OF THE PARTY. | AND THE PARTY | ADDRESS THE PARTY THE |