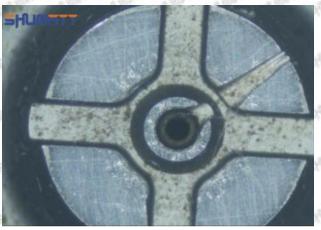

#### (1) 23670-39295 Injector Orifice Plate 07# Testing

All 23670-39295 injector orifice plate 07# parts are subjected to A-hole flow test, Z-hole flow test, precision test, high temperature test, low temperature test, pressure test, leakage test, durability test, and various working condition tests.

#### (2) 23670-39295 Injector Orifice Plate 07# Inspection

The factory inspection of 23670-39295 injector orifice plate 07# is undergone three inspections - full inspection, random inspection, and batch inspection. Different brands of test benches are used to test 23670-39295 injector orifice plate 07# for a total of no less than three times for factory inspection, and 23670-39295 injector orifice plate 07# installation testing environment are progressed in dust-free