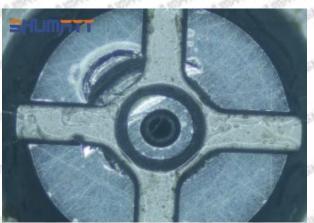

#### (1) 23670-39295 Injector Orifice Plate 07# Testing

All 23670-39295 injector orifice plate 07# parts are subjected to A-hole flow test, Z-hole flow test, precision test, high temperature test, low temperature test, pressure test, leakage test, durability test, and various working condition tests.

#### (2) 23670-39295 Injector Orifice Plate 07# Inspection

The factory inspection of 23670-39295 injector orifice plate 07# is undergone three inspections - full inspection, random inspection, and batch inspection. Different brands of test benches are used to test 23670-39295 injector orifice plate 07# for a total of no less than three times for factory inspection, and 23670-39295 injector orifice plate 07# installation testing environment are progressed in dust-free