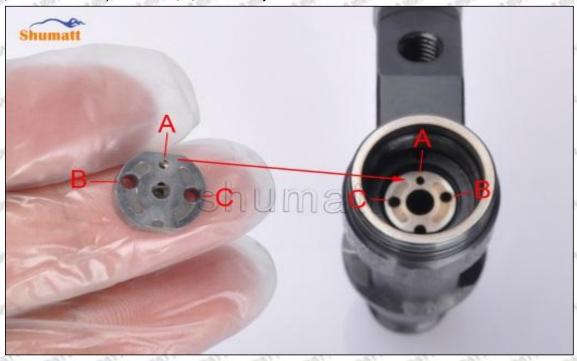

## 1.8.23670-39295 Injector Orifice Plate 07# Thickness Measurement Tool's Introduction

### (1) Electronic Vernier Caliper

#### Technical Parameters

1. Made of stainless steel.

2. Resolution: 0.01mm/0.001.

3. Can set on zero at any location.