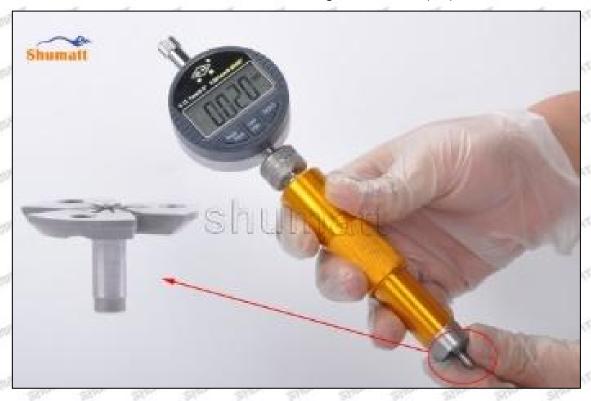

## (2) 23670-39295 Injector Orifice Plate 07# Customized Items

| No.         | SPAN SPAN ST SPAN SPAN                                       | 2                                                                                                                                                                                                                                                                                                                                                                                                                                                                                                                                                                                                                                                                                                                                                                                                                                                                                                                                                                                                                                                                                                                                                                                                                                                                                                                                                                                                                                                                                                                                                                                                                                                                                                                                                                                                                                                                                                                                                                                                                                                                                                                              |
|-------------|--------------------------------------------------------------|--------------------------------------------------------------------------------------------------------------------------------------------------------------------------------------------------------------------------------------------------------------------------------------------------------------------------------------------------------------------------------------------------------------------------------------------------------------------------------------------------------------------------------------------------------------------------------------------------------------------------------------------------------------------------------------------------------------------------------------------------------------------------------------------------------------------------------------------------------------------------------------------------------------------------------------------------------------------------------------------------------------------------------------------------------------------------------------------------------------------------------------------------------------------------------------------------------------------------------------------------------------------------------------------------------------------------------------------------------------------------------------------------------------------------------------------------------------------------------------------------------------------------------------------------------------------------------------------------------------------------------------------------------------------------------------------------------------------------------------------------------------------------------------------------------------------------------------------------------------------------------------------------------------------------------------------------------------------------------------------------------------------------------------------------------------------------------------------------------------------------------|
| Image       | SHUMATT                                                      | SHUMATT A                                                                                                                                                                                                                                                                                                                                                                                                                                                                                                                                                                                                                                                                                                                                                                                                                                                                                                                                                                                                                                                                                                                                                                                                                                                                                                                                                                                                                                                                                                                                                                                                                                                                                                                                                                                                                                                                                                                                                                                                                                                                                                                      |
| Name        | Injector Orifice Plate's Front Lettering                     | Injector Orifice Plate's Side Lettering                                                                                                                                                                                                                                                                                                                                                                                                                                                                                                                                                                                                                                                                                                                                                                                                                                                                                                                                                                                                                                                                                                                                                                                                                                                                                                                                                                                                                                                                                                                                                                                                                                                                                                                                                                                                                                                                                                                                                                                                                                                                                        |
| Description | Orifice plate part number: 07#                               | SPECIAL SPECIA |
| No.         | MIT MIT MIT 3 MIT MIT MIT                                    | 4                                                                                                                                                                                                                                                                                                                                                                                                                                                                                                                                                                                                                                                                                                                                                                                                                                                                                                                                                                                                                                                                                                                                                                                                                                                                                                                                                                                                                                                                                                                                                                                                                                                                                                                                                                                                                                                                                                                                                                                                                                                                                                                              |
| Image       | 0-25mm<br>0.001mm                                            | SHUMATT CONTRACTOR OF THE PARTY |
| Name        | Injector Orifice Plate's Thickness                           | 9-Grid Plastic Box                                                                                                                                                                                                                                                                                                                                                                                                                                                                                                                                                                                                                                                                                                                                                                                                                                                                                                                                                                                                                                                                                                                                                                                                                                                                                                                                                                                                                                                                                                                                                                                                                                                                                                                                                                                                                                                                                                                                                                                                                                                                                                             |
| Description | Injector orifice plate's thickness range:<br>4.02mm∽4.108mm. | Prevent damage to the orifice plates during transportation                                                                                                                                                                                                                                                                                                                                                                                                                                                                                                                                                                                                                                                                                                                                                                                                                                                                                                                                                                                                                                                                                                                                                                                                                                                                                                                                                                                                                                                                                                                                                                                                                                                                                                                                                                                                                                                                                                                                                                                                                                                                     |
| No.         | 5.500                                                        | 6                                                                                                                                                                                                                                                                                                                                                                                                                                                                                                                                                                                                                                                                                                                                                                                                                                                                                                                                                                                                                                                                                                                                                                                                                                                                                                                                                                                                                                                                                                                                                                                                                                                                                                                                                                                                                                                                                                                                                                                                                                                                                                                              |
| Image       | SHUMATT                                                      | SHUMATT  (P) LINVEL                                                                                                                                                                                                                                                                                                                                                                                                                                                                                                                                                                                                                                                                                                                                                                                                                                                                                                                                                                                                                                                                                                                                                                                                                                                                                                                                                                                                                                                                                                                                                                                                                                                                                                                                                                                                                                                                                                                                                                                                                                                                                                            |
| Name        | Neutral Injector Orifice Plate's Individual<br>Box           | Orifice Plate's 10pcs Packing Box                                                                                                                                                                                                                                                                                                                                                                                                                                                                                                                                                                                                                                                                                                                                                                                                                                                                                                                                                                                                                                                                                                                                                                                                                                                                                                                                                                                                                                                                                                                                                                                                                                                                                                                                                                                                                                                                                                                                                                                                                                                                                              |
| Description | Prevent damage to the orifice plates during transportation   | Liwei orifice plate's 10PCS plastic box to prevent damage to the orifice plates during                                                                                                                                                                                                                                                                                                                                                                                                                                                                                                                                                                                                                                                                                                                                                                                                                                                                                                                                                                                                                                                                                                                                                                                                                                                                                                                                                                                                                                                                                                                                                                                                                                                                                                                                                                                                                                                                                                                                                                                                                                         |
| 200         |                                                              | transportation                                                                                                                                                                                                                                                                                                                                                                                                                                                                                                                                                                                                                                                                                                                                                                                                                                                                                                                                                                                                                                                                                                                                                                                                                                                                                                                                                                                                                                                                                                                                                                                                                                                                                                                                                                                                                                                                                                                                                                                                                                                                                                                 |