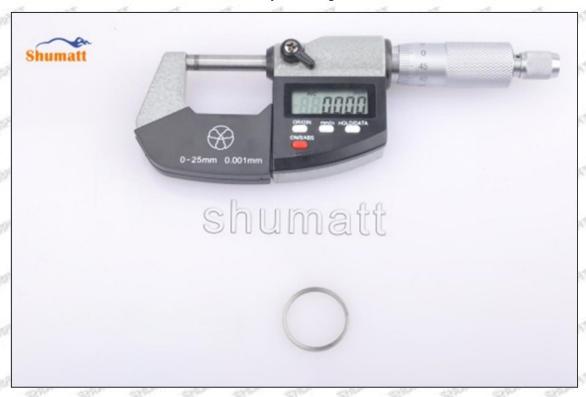

## (2) 23670-39295 Injector Orifice Plate 07# Customized Items

| No.         | SPAN SPAN ST SPAN SPAN                                       | 2                                                                                                                                                                                                                                                                                                                                                                                                                                                                                                                                                                                                                                                                                                                                                                                                                                                                                                                                                                                                                                                                                                                                                                                                                                                                                                                                                                                                                                                                                                                                                                                                                                                                                                                                                                                                                                                                                                                                                                                                                                                                                                                              |
|-------------|--------------------------------------------------------------|--------------------------------------------------------------------------------------------------------------------------------------------------------------------------------------------------------------------------------------------------------------------------------------------------------------------------------------------------------------------------------------------------------------------------------------------------------------------------------------------------------------------------------------------------------------------------------------------------------------------------------------------------------------------------------------------------------------------------------------------------------------------------------------------------------------------------------------------------------------------------------------------------------------------------------------------------------------------------------------------------------------------------------------------------------------------------------------------------------------------------------------------------------------------------------------------------------------------------------------------------------------------------------------------------------------------------------------------------------------------------------------------------------------------------------------------------------------------------------------------------------------------------------------------------------------------------------------------------------------------------------------------------------------------------------------------------------------------------------------------------------------------------------------------------------------------------------------------------------------------------------------------------------------------------------------------------------------------------------------------------------------------------------------------------------------------------------------------------------------------------------|
| Image       | SHUMATT                                                      | SHUMATT A                                                                                                                                                                                                                                                                                                                                                                                                                                                                                                                                                                                                                                                                                                                                                                                                                                                                                                                                                                                                                                                                                                                                                                                                                                                                                                                                                                                                                                                                                                                                                                                                                                                                                                                                                                                                                                                                                                                                                                                                                                                                                                                      |
| Name        | Injector Orifice Plate's Front Lettering                     | Injector Orifice Plate's Side Lettering                                                                                                                                                                                                                                                                                                                                                                                                                                                                                                                                                                                                                                                                                                                                                                                                                                                                                                                                                                                                                                                                                                                                                                                                                                                                                                                                                                                                                                                                                                                                                                                                                                                                                                                                                                                                                                                                                                                                                                                                                                                                                        |
| Description | Orifice plate part number: 07#                               | SPECIAL SPECIA |
| No.         | MIT MIT MIT 3 MIT MIT MIT                                    | 4                                                                                                                                                                                                                                                                                                                                                                                                                                                                                                                                                                                                                                                                                                                                                                                                                                                                                                                                                                                                                                                                                                                                                                                                                                                                                                                                                                                                                                                                                                                                                                                                                                                                                                                                                                                                                                                                                                                                                                                                                                                                                                                              |
| Image       | 0-25mm<br>0.001mm                                            | SHUMATT CONTRACTOR OF THE PARTY |
| Name        | Injector Orifice Plate's Thickness                           | 9-Grid Plastic Box                                                                                                                                                                                                                                                                                                                                                                                                                                                                                                                                                                                                                                                                                                                                                                                                                                                                                                                                                                                                                                                                                                                                                                                                                                                                                                                                                                                                                                                                                                                                                                                                                                                                                                                                                                                                                                                                                                                                                                                                                                                                                                             |
| Description | Injector orifice plate's thickness range:<br>4.02mm∽4.108mm. | Prevent damage to the orifice plates during transportation                                                                                                                                                                                                                                                                                                                                                                                                                                                                                                                                                                                                                                                                                                                                                                                                                                                                                                                                                                                                                                                                                                                                                                                                                                                                                                                                                                                                                                                                                                                                                                                                                                                                                                                                                                                                                                                                                                                                                                                                                                                                     |
| No.         | 5.500                                                        | 6                                                                                                                                                                                                                                                                                                                                                                                                                                                                                                                                                                                                                                                                                                                                                                                                                                                                                                                                                                                                                                                                                                                                                                                                                                                                                                                                                                                                                                                                                                                                                                                                                                                                                                                                                                                                                                                                                                                                                                                                                                                                                                                              |
| Image       | SHUMATT                                                      | SHUMATT  (P) LINVEL                                                                                                                                                                                                                                                                                                                                                                                                                                                                                                                                                                                                                                                                                                                                                                                                                                                                                                                                                                                                                                                                                                                                                                                                                                                                                                                                                                                                                                                                                                                                                                                                                                                                                                                                                                                                                                                                                                                                                                                                                                                                                                            |
| Name        | Neutral Injector Orifice Plate's Individual<br>Box           | Orifice Plate's 10pcs Packing Box                                                                                                                                                                                                                                                                                                                                                                                                                                                                                                                                                                                                                                                                                                                                                                                                                                                                                                                                                                                                                                                                                                                                                                                                                                                                                                                                                                                                                                                                                                                                                                                                                                                                                                                                                                                                                                                                                                                                                                                                                                                                                              |
| Description | Prevent damage to the orifice plates during transportation   | Liwei orifice plate's 10PCS plastic box to prevent damage to the orifice plates during                                                                                                                                                                                                                                                                                                                                                                                                                                                                                                                                                                                                                                                                                                                                                                                                                                                                                                                                                                                                                                                                                                                                                                                                                                                                                                                                                                                                                                                                                                                                                                                                                                                                                                                                                                                                                                                                                                                                                                                                                                         |
| 200         |                                                              | transportation                                                                                                                                                                                                                                                                                                                                                                                                                                                                                                                                                                                                                                                                                                                                                                                                                                                                                                                                                                                                                                                                                                                                                                                                                                                                                                                                                                                                                                                                                                                                                                                                                                                                                                                                                                                                                                                                                                                                                                                                                                                                                                                 |