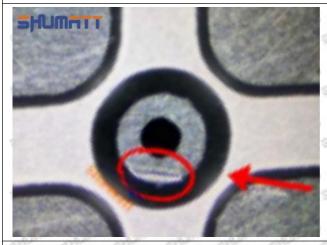

#### (1) 23670-39295 Injector Orifice Plate 07# Testing

All 23670-39295 injector orifice plate 07# parts are subjected to A-hole flow test, Z-hole flow test, precision test, high temperature test, low temperature test, pressure test, leakage test, durability test, and various working condition tests.

#### (2) 23670-39295 Injector Orifice Plate 07# Inspection

The factory inspection of 23670-39295 injector orifice plate 07# is undergone three inspections - full inspection, random inspection, and batch inspection. Different brands of test benches are used to test 23670-39295 injector orifice plate 07# for a total of no less than three times for factory inspection, and 23670-39295 injector orifice plate 07# installation testing environment are progressed in dust-free