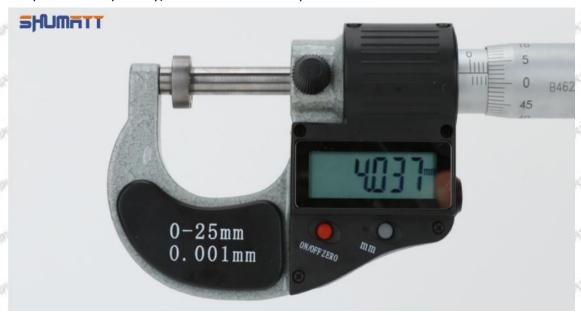

## (2) 23670-39295 Injector Orifice Plate 07# Customized Items

| No.         | SPAN SPAN ST SPAN SPAN                                       | 2                                                                                                                                                                                                                                                                                                                                                                                                                                                                                                                                                                                                                                                                                                                                                                                                                                                                                                                                                                                                                                                                                                                                                                                                                                                                                                                                                                                                                                                                                                                                                                                                                                                                                                                                                                                                                                                                                                                                                                                                                                                                                                                              |
|-------------|--------------------------------------------------------------|--------------------------------------------------------------------------------------------------------------------------------------------------------------------------------------------------------------------------------------------------------------------------------------------------------------------------------------------------------------------------------------------------------------------------------------------------------------------------------------------------------------------------------------------------------------------------------------------------------------------------------------------------------------------------------------------------------------------------------------------------------------------------------------------------------------------------------------------------------------------------------------------------------------------------------------------------------------------------------------------------------------------------------------------------------------------------------------------------------------------------------------------------------------------------------------------------------------------------------------------------------------------------------------------------------------------------------------------------------------------------------------------------------------------------------------------------------------------------------------------------------------------------------------------------------------------------------------------------------------------------------------------------------------------------------------------------------------------------------------------------------------------------------------------------------------------------------------------------------------------------------------------------------------------------------------------------------------------------------------------------------------------------------------------------------------------------------------------------------------------------------|
| Image       | SHUMATT                                                      | SHUMATT A                                                                                                                                                                                                                                                                                                                                                                                                                                                                                                                                                                                                                                                                                                                                                                                                                                                                                                                                                                                                                                                                                                                                                                                                                                                                                                                                                                                                                                                                                                                                                                                                                                                                                                                                                                                                                                                                                                                                                                                                                                                                                                                      |
| Name        | Injector Orifice Plate's Front Lettering                     | Injector Orifice Plate's Side Lettering                                                                                                                                                                                                                                                                                                                                                                                                                                                                                                                                                                                                                                                                                                                                                                                                                                                                                                                                                                                                                                                                                                                                                                                                                                                                                                                                                                                                                                                                                                                                                                                                                                                                                                                                                                                                                                                                                                                                                                                                                                                                                        |
| Description | Orifice plate part number: 07#                               | SPECIAL SPECIA |
| No.         | MIT MIT MIT 3 MIT MIT MIT                                    | 4                                                                                                                                                                                                                                                                                                                                                                                                                                                                                                                                                                                                                                                                                                                                                                                                                                                                                                                                                                                                                                                                                                                                                                                                                                                                                                                                                                                                                                                                                                                                                                                                                                                                                                                                                                                                                                                                                                                                                                                                                                                                                                                              |
| Image       | 0-25mm<br>0.001mm                                            | SHUMATT CONTRACTOR OF THE PARTY |
| Name        | Injector Orifice Plate's Thickness                           | 9-Grid Plastic Box                                                                                                                                                                                                                                                                                                                                                                                                                                                                                                                                                                                                                                                                                                                                                                                                                                                                                                                                                                                                                                                                                                                                                                                                                                                                                                                                                                                                                                                                                                                                                                                                                                                                                                                                                                                                                                                                                                                                                                                                                                                                                                             |
| Description | Injector orifice plate's thickness range:<br>4.02mm∽4.108mm. | Prevent damage to the orifice plates during transportation                                                                                                                                                                                                                                                                                                                                                                                                                                                                                                                                                                                                                                                                                                                                                                                                                                                                                                                                                                                                                                                                                                                                                                                                                                                                                                                                                                                                                                                                                                                                                                                                                                                                                                                                                                                                                                                                                                                                                                                                                                                                     |
| No.         | 5.500                                                        | 6                                                                                                                                                                                                                                                                                                                                                                                                                                                                                                                                                                                                                                                                                                                                                                                                                                                                                                                                                                                                                                                                                                                                                                                                                                                                                                                                                                                                                                                                                                                                                                                                                                                                                                                                                                                                                                                                                                                                                                                                                                                                                                                              |
| Image       | SHUMATT                                                      | SHUMATT  (P) LINVEL                                                                                                                                                                                                                                                                                                                                                                                                                                                                                                                                                                                                                                                                                                                                                                                                                                                                                                                                                                                                                                                                                                                                                                                                                                                                                                                                                                                                                                                                                                                                                                                                                                                                                                                                                                                                                                                                                                                                                                                                                                                                                                            |
| Name        | Neutral Injector Orifice Plate's Individual<br>Box           | Orifice Plate's 10pcs Packing Box                                                                                                                                                                                                                                                                                                                                                                                                                                                                                                                                                                                                                                                                                                                                                                                                                                                                                                                                                                                                                                                                                                                                                                                                                                                                                                                                                                                                                                                                                                                                                                                                                                                                                                                                                                                                                                                                                                                                                                                                                                                                                              |
| Description | Prevent damage to the orifice plates during transportation   | Liwei orifice plate's 10PCS plastic box to prevent damage to the orifice plates during                                                                                                                                                                                                                                                                                                                                                                                                                                                                                                                                                                                                                                                                                                                                                                                                                                                                                                                                                                                                                                                                                                                                                                                                                                                                                                                                                                                                                                                                                                                                                                                                                                                                                                                                                                                                                                                                                                                                                                                                                                         |
| 200         |                                                              | transportation                                                                                                                                                                                                                                                                                                                                                                                                                                                                                                                                                                                                                                                                                                                                                                                                                                                                                                                                                                                                                                                                                                                                                                                                                                                                                                                                                                                                                                                                                                                                                                                                                                                                                                                                                                                                                                                                                                                                                                                                                                                                                                                 |