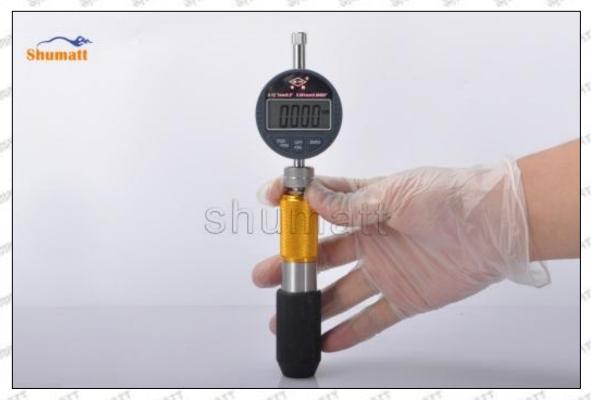

## (2) 23670-39296 Injector Orifice Plate 07# Customized Items

| No.         | SPAN SPAN ST SPAN SPAN                                                                                                                                                                                                                                                                                                                                                                                                                                                                                                                                                                                                                                                                                                                                                                                                                                                                                                                                                                                                                                                                                                                                                                                                                                                                                                                                                                                                                                                                                                                                                                                                                                                                                                                                                                                                                                                                                                                                                                                                                                                                                                        | 2                                                                                                     |
|-------------|-------------------------------------------------------------------------------------------------------------------------------------------------------------------------------------------------------------------------------------------------------------------------------------------------------------------------------------------------------------------------------------------------------------------------------------------------------------------------------------------------------------------------------------------------------------------------------------------------------------------------------------------------------------------------------------------------------------------------------------------------------------------------------------------------------------------------------------------------------------------------------------------------------------------------------------------------------------------------------------------------------------------------------------------------------------------------------------------------------------------------------------------------------------------------------------------------------------------------------------------------------------------------------------------------------------------------------------------------------------------------------------------------------------------------------------------------------------------------------------------------------------------------------------------------------------------------------------------------------------------------------------------------------------------------------------------------------------------------------------------------------------------------------------------------------------------------------------------------------------------------------------------------------------------------------------------------------------------------------------------------------------------------------------------------------------------------------------------------------------------------------|-------------------------------------------------------------------------------------------------------|
| Image       | SHUMATT COMMANDER OF THE PARTY | S-HUMATT  A                                                                                           |
| Name        | Injector Orifice Plate's Front Lettering                                                                                                                                                                                                                                                                                                                                                                                                                                                                                                                                                                                                                                                                                                                                                                                                                                                                                                                                                                                                                                                                                                                                                                                                                                                                                                                                                                                                                                                                                                                                                                                                                                                                                                                                                                                                                                                                                                                                                                                                                                                                                      | Injector Orifice Plate's Side Lettering                                                               |
| Description | Orifice plate part number: 07#                                                                                                                                                                                                                                                                                                                                                                                                                                                                                                                                                                                                                                                                                                                                                                                                                                                                                                                                                                                                                                                                                                                                                                                                                                                                                                                                                                                                                                                                                                                                                                                                                                                                                                                                                                                                                                                                                                                                                                                                                                                                                                | She she Ste Ste Ste Ste Ste                                                                           |
| No.         | MIT MIT SMIT MIT MIT                                                                                                                                                                                                                                                                                                                                                                                                                                                                                                                                                                                                                                                                                                                                                                                                                                                                                                                                                                                                                                                                                                                                                                                                                                                                                                                                                                                                                                                                                                                                                                                                                                                                                                                                                                                                                                                                                                                                                                                                                                                                                                          | metri metri na 45 metri metri                                                                         |
| Image       | 0-25mm<br>0.001mm                                                                                                                                                                                                                                                                                                                                                                                                                                                                                                                                                                                                                                                                                                                                                                                                                                                                                                                                                                                                                                                                                                                                                                                                                                                                                                                                                                                                                                                                                                                                                                                                                                                                                                                                                                                                                                                                                                                                                                                                                                                                                                             |                                                                                                       |
| Name        | Injector Orifice Plate's Thickness                                                                                                                                                                                                                                                                                                                                                                                                                                                                                                                                                                                                                                                                                                                                                                                                                                                                                                                                                                                                                                                                                                                                                                                                                                                                                                                                                                                                                                                                                                                                                                                                                                                                                                                                                                                                                                                                                                                                                                                                                                                                                            | 9-Grid Plastic Box                                                                                    |
| Description | Injector orifice plate's thickness range:<br>4.02mm∽4.108mm.                                                                                                                                                                                                                                                                                                                                                                                                                                                                                                                                                                                                                                                                                                                                                                                                                                                                                                                                                                                                                                                                                                                                                                                                                                                                                                                                                                                                                                                                                                                                                                                                                                                                                                                                                                                                                                                                                                                                                                                                                                                                  | Prevent damage to the orifice plates during transportation                                            |
| No.         | 5.500                                                                                                                                                                                                                                                                                                                                                                                                                                                                                                                                                                                                                                                                                                                                                                                                                                                                                                                                                                                                                                                                                                                                                                                                                                                                                                                                                                                                                                                                                                                                                                                                                                                                                                                                                                                                                                                                                                                                                                                                                                                                                                                         | 6                                                                                                     |
| Image       | SHUMATT                                                                                                                                                                                                                                                                                                                                                                                                                                                                                                                                                                                                                                                                                                                                                                                                                                                                                                                                                                                                                                                                                                                                                                                                                                                                                                                                                                                                                                                                                                                                                                                                                                                                                                                                                                                                                                                                                                                                                                                                                                                                                                                       | SHUMATT  (PILINATE)                                                                                   |
| Name        | Neutral Injector Orifice Plate's Individual<br>Box                                                                                                                                                                                                                                                                                                                                                                                                                                                                                                                                                                                                                                                                                                                                                                                                                                                                                                                                                                                                                                                                                                                                                                                                                                                                                                                                                                                                                                                                                                                                                                                                                                                                                                                                                                                                                                                                                                                                                                                                                                                                            | Orifice Plate's 10pcs Packing Box                                                                     |
| Description | Prevent damage to the orifice plates during transportation                                                                                                                                                                                                                                                                                                                                                                                                                                                                                                                                                                                                                                                                                                                                                                                                                                                                                                                                                                                                                                                                                                                                                                                                                                                                                                                                                                                                                                                                                                                                                                                                                                                                                                                                                                                                                                                                                                                                                                                                                                                                    | Liwei orifice plate's 10PCS plastic box to prevent damage to the orifice plates during transportation |
|             |                                                                                                                                                                                                                                                                                                                                                                                                                                                                                                                                                                                                                                                                                                                                                                                                                                                                                                                                                                                                                                                                                                                                                                                                                                                                                                                                                                                                                                                                                                                                                                                                                                                                                                                                                                                                                                                                                                                                                                                                                                                                                                                               | נו מוו שיף ו נו מווים וו                                                                              |