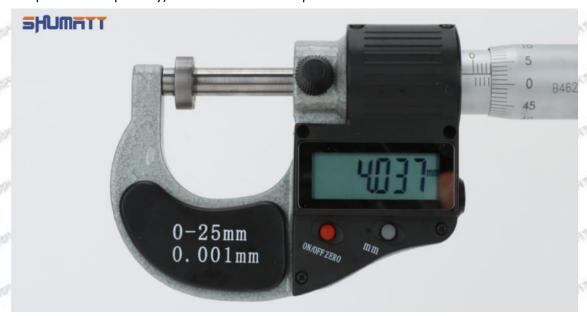

## (2) 23670-39296 Injector Orifice Plate 07# Customized Items

| No.         | SPAN SPAN ST SPAN SPAN                                                                                                                                                                                                                                                                                                                                                                                                                                                                                                                                                                                                                                                                                                                                                                                                                                                                                                                                                                                                                                                                                                                                                                                                                                                                                                                                                                                                                                                                                                                                                                                                                                                                                                                                                                                                                                                                                                                                                                                                                                                                                                        | 2                                                                                                     |
|-------------|-------------------------------------------------------------------------------------------------------------------------------------------------------------------------------------------------------------------------------------------------------------------------------------------------------------------------------------------------------------------------------------------------------------------------------------------------------------------------------------------------------------------------------------------------------------------------------------------------------------------------------------------------------------------------------------------------------------------------------------------------------------------------------------------------------------------------------------------------------------------------------------------------------------------------------------------------------------------------------------------------------------------------------------------------------------------------------------------------------------------------------------------------------------------------------------------------------------------------------------------------------------------------------------------------------------------------------------------------------------------------------------------------------------------------------------------------------------------------------------------------------------------------------------------------------------------------------------------------------------------------------------------------------------------------------------------------------------------------------------------------------------------------------------------------------------------------------------------------------------------------------------------------------------------------------------------------------------------------------------------------------------------------------------------------------------------------------------------------------------------------------|-------------------------------------------------------------------------------------------------------|
| Image       | SHUMATT COMMANDER OF THE PARTY | S-HUMATT  A                                                                                           |
| Name        | Injector Orifice Plate's Front Lettering                                                                                                                                                                                                                                                                                                                                                                                                                                                                                                                                                                                                                                                                                                                                                                                                                                                                                                                                                                                                                                                                                                                                                                                                                                                                                                                                                                                                                                                                                                                                                                                                                                                                                                                                                                                                                                                                                                                                                                                                                                                                                      | Injector Orifice Plate's Side Lettering                                                               |
| Description | Orifice plate part number: 07#                                                                                                                                                                                                                                                                                                                                                                                                                                                                                                                                                                                                                                                                                                                                                                                                                                                                                                                                                                                                                                                                                                                                                                                                                                                                                                                                                                                                                                                                                                                                                                                                                                                                                                                                                                                                                                                                                                                                                                                                                                                                                                | She she Ste Ste Ste Ste Ste                                                                           |
| No.         | MIT MIT SMIT MIT MIT                                                                                                                                                                                                                                                                                                                                                                                                                                                                                                                                                                                                                                                                                                                                                                                                                                                                                                                                                                                                                                                                                                                                                                                                                                                                                                                                                                                                                                                                                                                                                                                                                                                                                                                                                                                                                                                                                                                                                                                                                                                                                                          | metri metri na 45 metri metri                                                                         |
| Image       | 0-25mm<br>0.001mm                                                                                                                                                                                                                                                                                                                                                                                                                                                                                                                                                                                                                                                                                                                                                                                                                                                                                                                                                                                                                                                                                                                                                                                                                                                                                                                                                                                                                                                                                                                                                                                                                                                                                                                                                                                                                                                                                                                                                                                                                                                                                                             |                                                                                                       |
| Name        | Injector Orifice Plate's Thickness                                                                                                                                                                                                                                                                                                                                                                                                                                                                                                                                                                                                                                                                                                                                                                                                                                                                                                                                                                                                                                                                                                                                                                                                                                                                                                                                                                                                                                                                                                                                                                                                                                                                                                                                                                                                                                                                                                                                                                                                                                                                                            | 9-Grid Plastic Box                                                                                    |
| Description | Injector orifice plate's thickness range:<br>4.02mm∽4.108mm.                                                                                                                                                                                                                                                                                                                                                                                                                                                                                                                                                                                                                                                                                                                                                                                                                                                                                                                                                                                                                                                                                                                                                                                                                                                                                                                                                                                                                                                                                                                                                                                                                                                                                                                                                                                                                                                                                                                                                                                                                                                                  | Prevent damage to the orifice plates during transportation                                            |
| No.         | 5.500                                                                                                                                                                                                                                                                                                                                                                                                                                                                                                                                                                                                                                                                                                                                                                                                                                                                                                                                                                                                                                                                                                                                                                                                                                                                                                                                                                                                                                                                                                                                                                                                                                                                                                                                                                                                                                                                                                                                                                                                                                                                                                                         | 6                                                                                                     |
| Image       | SHUMATT                                                                                                                                                                                                                                                                                                                                                                                                                                                                                                                                                                                                                                                                                                                                                                                                                                                                                                                                                                                                                                                                                                                                                                                                                                                                                                                                                                                                                                                                                                                                                                                                                                                                                                                                                                                                                                                                                                                                                                                                                                                                                                                       | SHUMATT  (PILINATE)                                                                                   |
| Name        | Neutral Injector Orifice Plate's Individual<br>Box                                                                                                                                                                                                                                                                                                                                                                                                                                                                                                                                                                                                                                                                                                                                                                                                                                                                                                                                                                                                                                                                                                                                                                                                                                                                                                                                                                                                                                                                                                                                                                                                                                                                                                                                                                                                                                                                                                                                                                                                                                                                            | Orifice Plate's 10pcs Packing Box                                                                     |
| Description | Prevent damage to the orifice plates during transportation                                                                                                                                                                                                                                                                                                                                                                                                                                                                                                                                                                                                                                                                                                                                                                                                                                                                                                                                                                                                                                                                                                                                                                                                                                                                                                                                                                                                                                                                                                                                                                                                                                                                                                                                                                                                                                                                                                                                                                                                                                                                    | Liwei orifice plate's 10PCS plastic box to prevent damage to the orifice plates during transportation |
|             |                                                                                                                                                                                                                                                                                                                                                                                                                                                                                                                                                                                                                                                                                                                                                                                                                                                                                                                                                                                                                                                                                                                                                                                                                                                                                                                                                                                                                                                                                                                                                                                                                                                                                                                                                                                                                                                                                                                                                                                                                                                                                                                               | נו מוו שיף ו נו מווים וו                                                                              |