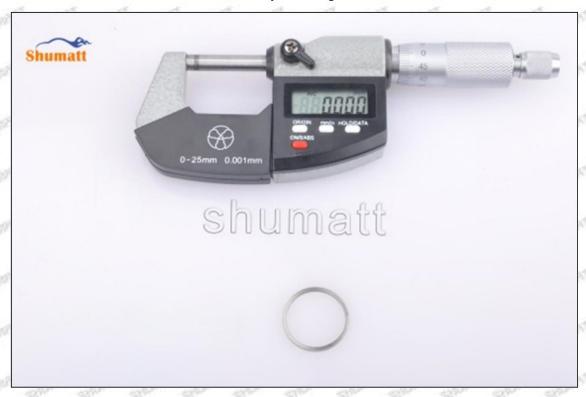

## (2) 23670-39296 Injector Orifice Plate 07# Customized Items

| No.         | SPAN SPAN ST SPAN SPAN                                                                                                                                                                                                                                                                                                                                                                                                                                                                                                                                                                                                                                                                                                                                                                                                                                                                                                                                                                                                                                                                                                                                                                                                                                                                                                                                                                                                                                                                                                                                                                                                                                                                                                                                                                                                                                                                                                                                                                                                                                                                                                        | 2                                                                                                     |
|-------------|-------------------------------------------------------------------------------------------------------------------------------------------------------------------------------------------------------------------------------------------------------------------------------------------------------------------------------------------------------------------------------------------------------------------------------------------------------------------------------------------------------------------------------------------------------------------------------------------------------------------------------------------------------------------------------------------------------------------------------------------------------------------------------------------------------------------------------------------------------------------------------------------------------------------------------------------------------------------------------------------------------------------------------------------------------------------------------------------------------------------------------------------------------------------------------------------------------------------------------------------------------------------------------------------------------------------------------------------------------------------------------------------------------------------------------------------------------------------------------------------------------------------------------------------------------------------------------------------------------------------------------------------------------------------------------------------------------------------------------------------------------------------------------------------------------------------------------------------------------------------------------------------------------------------------------------------------------------------------------------------------------------------------------------------------------------------------------------------------------------------------------|-------------------------------------------------------------------------------------------------------|
| Image       | SHUMATT COMMANDER OF THE PARTY | S-HUMATT  A                                                                                           |
| Name        | Injector Orifice Plate's Front Lettering                                                                                                                                                                                                                                                                                                                                                                                                                                                                                                                                                                                                                                                                                                                                                                                                                                                                                                                                                                                                                                                                                                                                                                                                                                                                                                                                                                                                                                                                                                                                                                                                                                                                                                                                                                                                                                                                                                                                                                                                                                                                                      | Injector Orifice Plate's Side Lettering                                                               |
| Description | Orifice plate part number: 07#                                                                                                                                                                                                                                                                                                                                                                                                                                                                                                                                                                                                                                                                                                                                                                                                                                                                                                                                                                                                                                                                                                                                                                                                                                                                                                                                                                                                                                                                                                                                                                                                                                                                                                                                                                                                                                                                                                                                                                                                                                                                                                | She she Ste Ste Ste Ste Ste                                                                           |
| No.         | MIT MIT SMIT MIT MIT                                                                                                                                                                                                                                                                                                                                                                                                                                                                                                                                                                                                                                                                                                                                                                                                                                                                                                                                                                                                                                                                                                                                                                                                                                                                                                                                                                                                                                                                                                                                                                                                                                                                                                                                                                                                                                                                                                                                                                                                                                                                                                          | metri metri na 45 metri metri                                                                         |
| Image       | 0-25mm<br>0.001mm                                                                                                                                                                                                                                                                                                                                                                                                                                                                                                                                                                                                                                                                                                                                                                                                                                                                                                                                                                                                                                                                                                                                                                                                                                                                                                                                                                                                                                                                                                                                                                                                                                                                                                                                                                                                                                                                                                                                                                                                                                                                                                             |                                                                                                       |
| Name        | Injector Orifice Plate's Thickness                                                                                                                                                                                                                                                                                                                                                                                                                                                                                                                                                                                                                                                                                                                                                                                                                                                                                                                                                                                                                                                                                                                                                                                                                                                                                                                                                                                                                                                                                                                                                                                                                                                                                                                                                                                                                                                                                                                                                                                                                                                                                            | 9-Grid Plastic Box                                                                                    |
| Description | Injector orifice plate's thickness range:<br>4.02mm∽4.108mm.                                                                                                                                                                                                                                                                                                                                                                                                                                                                                                                                                                                                                                                                                                                                                                                                                                                                                                                                                                                                                                                                                                                                                                                                                                                                                                                                                                                                                                                                                                                                                                                                                                                                                                                                                                                                                                                                                                                                                                                                                                                                  | Prevent damage to the orifice plates during transportation                                            |
| No.         | 5.500                                                                                                                                                                                                                                                                                                                                                                                                                                                                                                                                                                                                                                                                                                                                                                                                                                                                                                                                                                                                                                                                                                                                                                                                                                                                                                                                                                                                                                                                                                                                                                                                                                                                                                                                                                                                                                                                                                                                                                                                                                                                                                                         | 6                                                                                                     |
| Image       | SHUMATT                                                                                                                                                                                                                                                                                                                                                                                                                                                                                                                                                                                                                                                                                                                                                                                                                                                                                                                                                                                                                                                                                                                                                                                                                                                                                                                                                                                                                                                                                                                                                                                                                                                                                                                                                                                                                                                                                                                                                                                                                                                                                                                       | SHUMATT  (PILINATE)                                                                                   |
| Name        | Neutral Injector Orifice Plate's Individual<br>Box                                                                                                                                                                                                                                                                                                                                                                                                                                                                                                                                                                                                                                                                                                                                                                                                                                                                                                                                                                                                                                                                                                                                                                                                                                                                                                                                                                                                                                                                                                                                                                                                                                                                                                                                                                                                                                                                                                                                                                                                                                                                            | Orifice Plate's 10pcs Packing Box                                                                     |
| Description | Prevent damage to the orifice plates during transportation                                                                                                                                                                                                                                                                                                                                                                                                                                                                                                                                                                                                                                                                                                                                                                                                                                                                                                                                                                                                                                                                                                                                                                                                                                                                                                                                                                                                                                                                                                                                                                                                                                                                                                                                                                                                                                                                                                                                                                                                                                                                    | Liwei orifice plate's 10PCS plastic box to prevent damage to the orifice plates during transportation |
|             |                                                                                                                                                                                                                                                                                                                                                                                                                                                                                                                                                                                                                                                                                                                                                                                                                                                                                                                                                                                                                                                                                                                                                                                                                                                                                                                                                                                                                                                                                                                                                                                                                                                                                                                                                                                                                                                                                                                                                                                                                                                                                                                               | נו מוו שיף ו נו מווים וו                                                                              |