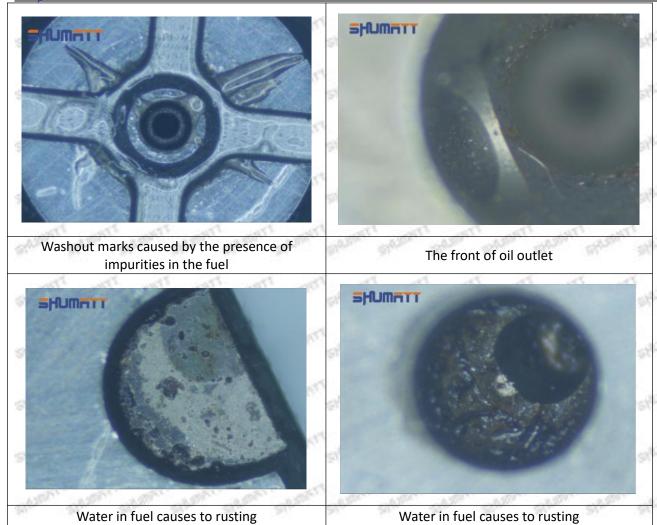

#### (1) 23670-39296 Injector Orifice Plate 07# Testing

All 23670-39296 injector orifice plate 07# parts are subjected to A-hole flow test, Z-hole flow test, precision test, high temperature test, low temperature test, pressure test, leakage test, durability test, and various working condition tests.

#### (2) 23670-39296 Injector Orifice Plate 07# Inspection

The factory inspection of 23670-39296 injector orifice plate 07# is undergone three inspections - full inspection, random inspection, and batch inspection. Different brands of test benches are used to test 23670-39296 injector orifice plate 07# for a total of no less than three times for factory inspection, and 23670-39296 injector orifice plate 07# installation testing environment are progressed in dust-free