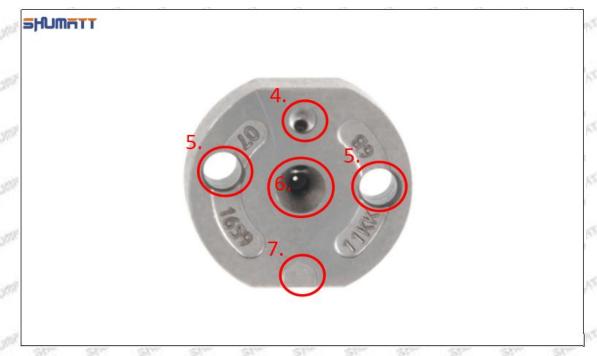

#### (2) 23670-39296 Injector Orifice Plate 07# Part Number Common Writing

07#, 7#, 07, 7, 295040-6120, 2950406120, 2950406120