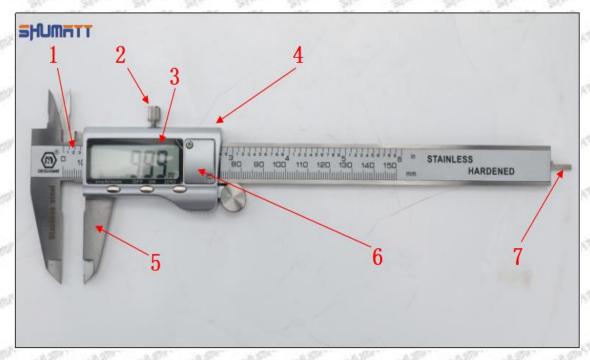

## (2) 23670-39296 Injector Orifice Plate 07# Customized Items

| No.         | SPAN SPAN ST SPAN SPAN                                                                                                                                                                                                                                                                                                                                                                                                                                                                                                                                                                                                                                                                                                                                                                                                                                                                                                                                                                                                                                                                                                                                                                                                                                                                                                                                                                                                                                                                                                                                                                                                                                                                                                                                                                                                                                                                                                                                                                                                                                                                                                        | 2                                                                                                     |
|-------------|-------------------------------------------------------------------------------------------------------------------------------------------------------------------------------------------------------------------------------------------------------------------------------------------------------------------------------------------------------------------------------------------------------------------------------------------------------------------------------------------------------------------------------------------------------------------------------------------------------------------------------------------------------------------------------------------------------------------------------------------------------------------------------------------------------------------------------------------------------------------------------------------------------------------------------------------------------------------------------------------------------------------------------------------------------------------------------------------------------------------------------------------------------------------------------------------------------------------------------------------------------------------------------------------------------------------------------------------------------------------------------------------------------------------------------------------------------------------------------------------------------------------------------------------------------------------------------------------------------------------------------------------------------------------------------------------------------------------------------------------------------------------------------------------------------------------------------------------------------------------------------------------------------------------------------------------------------------------------------------------------------------------------------------------------------------------------------------------------------------------------------|-------------------------------------------------------------------------------------------------------|
| Image       | SHUMATT COMMANDER OF THE PARTY | S-HUMATT  A                                                                                           |
| Name        | Injector Orifice Plate's Front Lettering                                                                                                                                                                                                                                                                                                                                                                                                                                                                                                                                                                                                                                                                                                                                                                                                                                                                                                                                                                                                                                                                                                                                                                                                                                                                                                                                                                                                                                                                                                                                                                                                                                                                                                                                                                                                                                                                                                                                                                                                                                                                                      | Injector Orifice Plate's Side Lettering                                                               |
| Description | Orifice plate part number: 07#                                                                                                                                                                                                                                                                                                                                                                                                                                                                                                                                                                                                                                                                                                                                                                                                                                                                                                                                                                                                                                                                                                                                                                                                                                                                                                                                                                                                                                                                                                                                                                                                                                                                                                                                                                                                                                                                                                                                                                                                                                                                                                | She she Ste Ste Ste Ste Ste                                                                           |
| No.         | MIT MIT SMIT MIT MIT                                                                                                                                                                                                                                                                                                                                                                                                                                                                                                                                                                                                                                                                                                                                                                                                                                                                                                                                                                                                                                                                                                                                                                                                                                                                                                                                                                                                                                                                                                                                                                                                                                                                                                                                                                                                                                                                                                                                                                                                                                                                                                          | metri metri na 45 metri metri                                                                         |
| Image       | 0-25mm<br>0.001mm                                                                                                                                                                                                                                                                                                                                                                                                                                                                                                                                                                                                                                                                                                                                                                                                                                                                                                                                                                                                                                                                                                                                                                                                                                                                                                                                                                                                                                                                                                                                                                                                                                                                                                                                                                                                                                                                                                                                                                                                                                                                                                             |                                                                                                       |
| Name        | Injector Orifice Plate's Thickness                                                                                                                                                                                                                                                                                                                                                                                                                                                                                                                                                                                                                                                                                                                                                                                                                                                                                                                                                                                                                                                                                                                                                                                                                                                                                                                                                                                                                                                                                                                                                                                                                                                                                                                                                                                                                                                                                                                                                                                                                                                                                            | 9-Grid Plastic Box                                                                                    |
| Description | Injector orifice plate's thickness range:<br>4.02mm∽4.108mm.                                                                                                                                                                                                                                                                                                                                                                                                                                                                                                                                                                                                                                                                                                                                                                                                                                                                                                                                                                                                                                                                                                                                                                                                                                                                                                                                                                                                                                                                                                                                                                                                                                                                                                                                                                                                                                                                                                                                                                                                                                                                  | Prevent damage to the orifice plates during transportation                                            |
| No.         | 5.500                                                                                                                                                                                                                                                                                                                                                                                                                                                                                                                                                                                                                                                                                                                                                                                                                                                                                                                                                                                                                                                                                                                                                                                                                                                                                                                                                                                                                                                                                                                                                                                                                                                                                                                                                                                                                                                                                                                                                                                                                                                                                                                         | 6                                                                                                     |
| Image       | SHUMATT                                                                                                                                                                                                                                                                                                                                                                                                                                                                                                                                                                                                                                                                                                                                                                                                                                                                                                                                                                                                                                                                                                                                                                                                                                                                                                                                                                                                                                                                                                                                                                                                                                                                                                                                                                                                                                                                                                                                                                                                                                                                                                                       | SHUMATT  (PILINATE)                                                                                   |
| Name        | Neutral Injector Orifice Plate's Individual<br>Box                                                                                                                                                                                                                                                                                                                                                                                                                                                                                                                                                                                                                                                                                                                                                                                                                                                                                                                                                                                                                                                                                                                                                                                                                                                                                                                                                                                                                                                                                                                                                                                                                                                                                                                                                                                                                                                                                                                                                                                                                                                                            | Orifice Plate's 10pcs Packing Box                                                                     |
| Description | Prevent damage to the orifice plates during transportation                                                                                                                                                                                                                                                                                                                                                                                                                                                                                                                                                                                                                                                                                                                                                                                                                                                                                                                                                                                                                                                                                                                                                                                                                                                                                                                                                                                                                                                                                                                                                                                                                                                                                                                                                                                                                                                                                                                                                                                                                                                                    | Liwei orifice plate's 10PCS plastic box to prevent damage to the orifice plates during transportation |
|             |                                                                                                                                                                                                                                                                                                                                                                                                                                                                                                                                                                                                                                                                                                                                                                                                                                                                                                                                                                                                                                                                                                                                                                                                                                                                                                                                                                                                                                                                                                                                                                                                                                                                                                                                                                                                                                                                                                                                                                                                                                                                                                                               | נו מוו שיף ו נו מווים וו                                                                              |