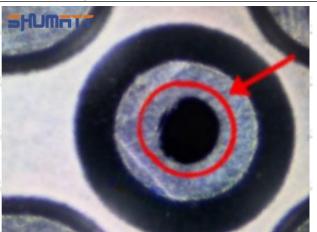

#### (2) 23670-39296 Injector Orifice Plate 07# Inspection

The factory inspection of 23670-39296 injector orifice plate 07# is undergone three inspections - full inspection, random inspection, and batch inspection. Different brands of test benches are used to test 23670-39296 injector orifice plate 07# for a total of no less than three times for factory inspection, and 23670-39296 injector orifice plate 07# installation testing environment are progressed in dust-free