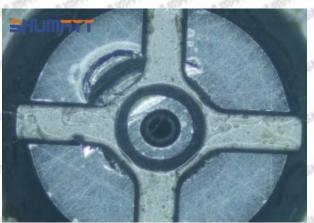

#### (1) 23670-39296 Injector Orifice Plate 07# Testing

All 23670-39296 injector orifice plate 07# parts are subjected to A-hole flow test, Z-hole flow test, precision test, high temperature test, low temperature test, pressure test, leakage test, durability test, and various working condition tests.

#### (2) 23670-39296 Injector Orifice Plate 07# Inspection

The factory inspection of 23670-39296 injector orifice plate 07# is undergone three inspections - full inspection, random inspection, and batch inspection. Different brands of test benches are used to test 23670-39296 injector orifice plate 07# for a total of no less than three times for factory inspection, and 23670-39296 injector orifice plate 07# installation testing environment are progressed in dust-free