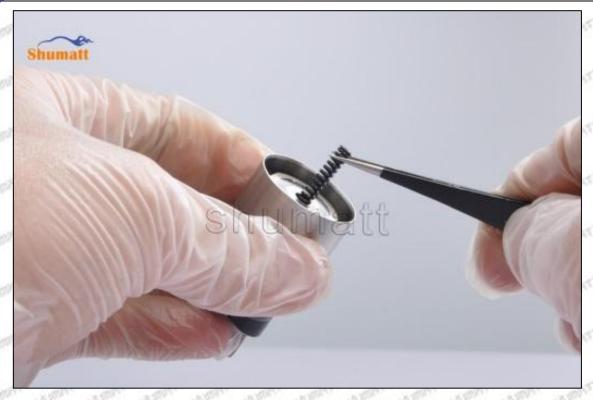

## (2) 23670-39296 Injector Orifice Plate 07# Customized Items

| No.         | SPAN SPAN ST SPAN SPAN                                                                                                                                                                                                                                                                                                                                                                                                                                                                                                                                                                                                                                                                                                                                                                                                                                                                                                                                                                                                                                                                                                                                                                                                                                                                                                                                                                                                                                                                                                                                                                                                                                                                                                                                                                                                                                                                                                                                                                                                                                                                                                        | 2                                                                                                     |
|-------------|-------------------------------------------------------------------------------------------------------------------------------------------------------------------------------------------------------------------------------------------------------------------------------------------------------------------------------------------------------------------------------------------------------------------------------------------------------------------------------------------------------------------------------------------------------------------------------------------------------------------------------------------------------------------------------------------------------------------------------------------------------------------------------------------------------------------------------------------------------------------------------------------------------------------------------------------------------------------------------------------------------------------------------------------------------------------------------------------------------------------------------------------------------------------------------------------------------------------------------------------------------------------------------------------------------------------------------------------------------------------------------------------------------------------------------------------------------------------------------------------------------------------------------------------------------------------------------------------------------------------------------------------------------------------------------------------------------------------------------------------------------------------------------------------------------------------------------------------------------------------------------------------------------------------------------------------------------------------------------------------------------------------------------------------------------------------------------------------------------------------------------|-------------------------------------------------------------------------------------------------------|
| Image       | SHUMATT COMMANDER OF THE PARTY | S-HUMATT  A                                                                                           |
| Name        | Injector Orifice Plate's Front Lettering                                                                                                                                                                                                                                                                                                                                                                                                                                                                                                                                                                                                                                                                                                                                                                                                                                                                                                                                                                                                                                                                                                                                                                                                                                                                                                                                                                                                                                                                                                                                                                                                                                                                                                                                                                                                                                                                                                                                                                                                                                                                                      | Injector Orifice Plate's Side Lettering                                                               |
| Description | Orifice plate part number: 07#                                                                                                                                                                                                                                                                                                                                                                                                                                                                                                                                                                                                                                                                                                                                                                                                                                                                                                                                                                                                                                                                                                                                                                                                                                                                                                                                                                                                                                                                                                                                                                                                                                                                                                                                                                                                                                                                                                                                                                                                                                                                                                | She she Ste Ste Ste Ste Ste                                                                           |
| No.         | MIT MIT SMIT MIT MIT                                                                                                                                                                                                                                                                                                                                                                                                                                                                                                                                                                                                                                                                                                                                                                                                                                                                                                                                                                                                                                                                                                                                                                                                                                                                                                                                                                                                                                                                                                                                                                                                                                                                                                                                                                                                                                                                                                                                                                                                                                                                                                          | metri metri na 45 metri metri                                                                         |
| Image       | 0-25mm<br>0.001mm                                                                                                                                                                                                                                                                                                                                                                                                                                                                                                                                                                                                                                                                                                                                                                                                                                                                                                                                                                                                                                                                                                                                                                                                                                                                                                                                                                                                                                                                                                                                                                                                                                                                                                                                                                                                                                                                                                                                                                                                                                                                                                             |                                                                                                       |
| Name        | Injector Orifice Plate's Thickness                                                                                                                                                                                                                                                                                                                                                                                                                                                                                                                                                                                                                                                                                                                                                                                                                                                                                                                                                                                                                                                                                                                                                                                                                                                                                                                                                                                                                                                                                                                                                                                                                                                                                                                                                                                                                                                                                                                                                                                                                                                                                            | 9-Grid Plastic Box                                                                                    |
| Description | Injector orifice plate's thickness range:<br>4.02mm∽4.108mm.                                                                                                                                                                                                                                                                                                                                                                                                                                                                                                                                                                                                                                                                                                                                                                                                                                                                                                                                                                                                                                                                                                                                                                                                                                                                                                                                                                                                                                                                                                                                                                                                                                                                                                                                                                                                                                                                                                                                                                                                                                                                  | Prevent damage to the orifice plates during transportation                                            |
| No.         | 5.500                                                                                                                                                                                                                                                                                                                                                                                                                                                                                                                                                                                                                                                                                                                                                                                                                                                                                                                                                                                                                                                                                                                                                                                                                                                                                                                                                                                                                                                                                                                                                                                                                                                                                                                                                                                                                                                                                                                                                                                                                                                                                                                         | 6                                                                                                     |
| Image       | SHUMATT                                                                                                                                                                                                                                                                                                                                                                                                                                                                                                                                                                                                                                                                                                                                                                                                                                                                                                                                                                                                                                                                                                                                                                                                                                                                                                                                                                                                                                                                                                                                                                                                                                                                                                                                                                                                                                                                                                                                                                                                                                                                                                                       | SHUMATT  (PILINATE)                                                                                   |
| Name        | Neutral Injector Orifice Plate's Individual<br>Box                                                                                                                                                                                                                                                                                                                                                                                                                                                                                                                                                                                                                                                                                                                                                                                                                                                                                                                                                                                                                                                                                                                                                                                                                                                                                                                                                                                                                                                                                                                                                                                                                                                                                                                                                                                                                                                                                                                                                                                                                                                                            | Orifice Plate's 10pcs Packing Box                                                                     |
| Description | Prevent damage to the orifice plates during transportation                                                                                                                                                                                                                                                                                                                                                                                                                                                                                                                                                                                                                                                                                                                                                                                                                                                                                                                                                                                                                                                                                                                                                                                                                                                                                                                                                                                                                                                                                                                                                                                                                                                                                                                                                                                                                                                                                                                                                                                                                                                                    | Liwei orifice plate's 10PCS plastic box to prevent damage to the orifice plates during transportation |
|             |                                                                                                                                                                                                                                                                                                                                                                                                                                                                                                                                                                                                                                                                                                                                                                                                                                                                                                                                                                                                                                                                                                                                                                                                                                                                                                                                                                                                                                                                                                                                                                                                                                                                                                                                                                                                                                                                                                                                                                                                                                                                                                                               | נו מוו שיף ו נו מווים וו                                                                              |