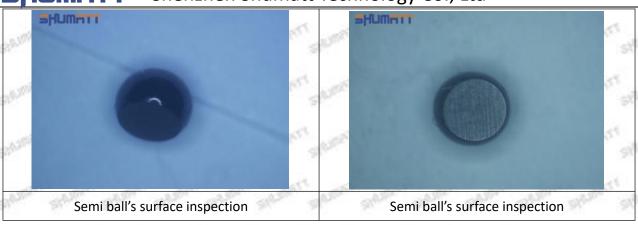

#### (2) 23670-39296 Injector Orifice Plate 07# Inspection

The factory inspection of 23670-39296 injector orifice plate 07# is undergone three inspections - full inspection, random inspection, and batch inspection. Different brands of test benches are used to test 23670-39296 injector orifice plate 07# for a total of no less than three times for factory inspection, and 23670-39296 injector orifice plate 07# installation testing environment are progressed in dust-free