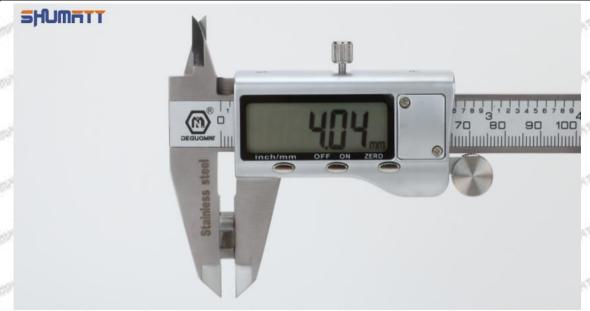

## (2) 23670-39296 Injector Orifice Plate 07# Customized Items

| No.         | SPAN SPAN ST SPAN SPAN                                                                                                                                                                                                                                                                                                                                                                                                                                                                                                                                                                                                                                                                                                                                                                                                                                                                                                                                                                                                                                                                                                                                                                                                                                                                                                                                                                                                                                                                                                                                                                                                                                                                                                                                                                                                                                                                                                                                                                                                                                                                                                        | 2                                                                                                     |
|-------------|-------------------------------------------------------------------------------------------------------------------------------------------------------------------------------------------------------------------------------------------------------------------------------------------------------------------------------------------------------------------------------------------------------------------------------------------------------------------------------------------------------------------------------------------------------------------------------------------------------------------------------------------------------------------------------------------------------------------------------------------------------------------------------------------------------------------------------------------------------------------------------------------------------------------------------------------------------------------------------------------------------------------------------------------------------------------------------------------------------------------------------------------------------------------------------------------------------------------------------------------------------------------------------------------------------------------------------------------------------------------------------------------------------------------------------------------------------------------------------------------------------------------------------------------------------------------------------------------------------------------------------------------------------------------------------------------------------------------------------------------------------------------------------------------------------------------------------------------------------------------------------------------------------------------------------------------------------------------------------------------------------------------------------------------------------------------------------------------------------------------------------|-------------------------------------------------------------------------------------------------------|
| Image       | SHUMATT COMMANDER OF THE PARTY | S-HUMATT  A                                                                                           |
| Name        | Injector Orifice Plate's Front Lettering                                                                                                                                                                                                                                                                                                                                                                                                                                                                                                                                                                                                                                                                                                                                                                                                                                                                                                                                                                                                                                                                                                                                                                                                                                                                                                                                                                                                                                                                                                                                                                                                                                                                                                                                                                                                                                                                                                                                                                                                                                                                                      | Injector Orifice Plate's Side Lettering                                                               |
| Description | Orifice plate part number: 07#                                                                                                                                                                                                                                                                                                                                                                                                                                                                                                                                                                                                                                                                                                                                                                                                                                                                                                                                                                                                                                                                                                                                                                                                                                                                                                                                                                                                                                                                                                                                                                                                                                                                                                                                                                                                                                                                                                                                                                                                                                                                                                | She she Ste Ste Ste Ste Ste                                                                           |
| No.         | MIT MIT SMIT MIT MIT                                                                                                                                                                                                                                                                                                                                                                                                                                                                                                                                                                                                                                                                                                                                                                                                                                                                                                                                                                                                                                                                                                                                                                                                                                                                                                                                                                                                                                                                                                                                                                                                                                                                                                                                                                                                                                                                                                                                                                                                                                                                                                          | metri metri na 45 metri metri                                                                         |
| Image       | 0-25mm<br>0.001mm                                                                                                                                                                                                                                                                                                                                                                                                                                                                                                                                                                                                                                                                                                                                                                                                                                                                                                                                                                                                                                                                                                                                                                                                                                                                                                                                                                                                                                                                                                                                                                                                                                                                                                                                                                                                                                                                                                                                                                                                                                                                                                             |                                                                                                       |
| Name        | Injector Orifice Plate's Thickness                                                                                                                                                                                                                                                                                                                                                                                                                                                                                                                                                                                                                                                                                                                                                                                                                                                                                                                                                                                                                                                                                                                                                                                                                                                                                                                                                                                                                                                                                                                                                                                                                                                                                                                                                                                                                                                                                                                                                                                                                                                                                            | 9-Grid Plastic Box                                                                                    |
| Description | Injector orifice plate's thickness range:<br>4.02mm∽4.108mm.                                                                                                                                                                                                                                                                                                                                                                                                                                                                                                                                                                                                                                                                                                                                                                                                                                                                                                                                                                                                                                                                                                                                                                                                                                                                                                                                                                                                                                                                                                                                                                                                                                                                                                                                                                                                                                                                                                                                                                                                                                                                  | Prevent damage to the orifice plates during transportation                                            |
| No.         | 5.500                                                                                                                                                                                                                                                                                                                                                                                                                                                                                                                                                                                                                                                                                                                                                                                                                                                                                                                                                                                                                                                                                                                                                                                                                                                                                                                                                                                                                                                                                                                                                                                                                                                                                                                                                                                                                                                                                                                                                                                                                                                                                                                         | 6                                                                                                     |
| Image       | SHUMATT                                                                                                                                                                                                                                                                                                                                                                                                                                                                                                                                                                                                                                                                                                                                                                                                                                                                                                                                                                                                                                                                                                                                                                                                                                                                                                                                                                                                                                                                                                                                                                                                                                                                                                                                                                                                                                                                                                                                                                                                                                                                                                                       | SHUMATT  (PILINATE)                                                                                   |
| Name        | Neutral Injector Orifice Plate's Individual<br>Box                                                                                                                                                                                                                                                                                                                                                                                                                                                                                                                                                                                                                                                                                                                                                                                                                                                                                                                                                                                                                                                                                                                                                                                                                                                                                                                                                                                                                                                                                                                                                                                                                                                                                                                                                                                                                                                                                                                                                                                                                                                                            | Orifice Plate's 10pcs Packing Box                                                                     |
| Description | Prevent damage to the orifice plates during transportation                                                                                                                                                                                                                                                                                                                                                                                                                                                                                                                                                                                                                                                                                                                                                                                                                                                                                                                                                                                                                                                                                                                                                                                                                                                                                                                                                                                                                                                                                                                                                                                                                                                                                                                                                                                                                                                                                                                                                                                                                                                                    | Liwei orifice plate's 10PCS plastic box to prevent damage to the orifice plates during transportation |
|             |                                                                                                                                                                                                                                                                                                                                                                                                                                                                                                                                                                                                                                                                                                                                                                                                                                                                                                                                                                                                                                                                                                                                                                                                                                                                                                                                                                                                                                                                                                                                                                                                                                                                                                                                                                                                                                                                                                                                                                                                                                                                                                                               | נו מוו שיף ו נו מווים וו                                                                              |