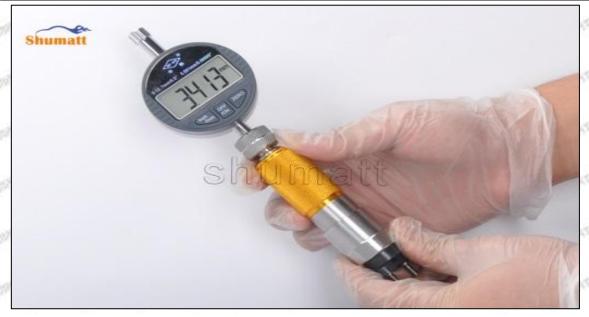

## (2) 23670-39296 Injector Orifice Plate 07# Customized Items

| No.         | SPAN SPAN ST SPAN SPAN                                                                                                                                                                                                                                                                                                                                                                                                                                                                                                                                                                                                                                                                                                                                                                                                                                                                                                                                                                                                                                                                                                                                                                                                                                                                                                                                                                                                                                                                                                                                                                                                                                                                                                                                                                                                                                                                                                                                                                                                                                                                                                        | 2                                                                                                     |
|-------------|-------------------------------------------------------------------------------------------------------------------------------------------------------------------------------------------------------------------------------------------------------------------------------------------------------------------------------------------------------------------------------------------------------------------------------------------------------------------------------------------------------------------------------------------------------------------------------------------------------------------------------------------------------------------------------------------------------------------------------------------------------------------------------------------------------------------------------------------------------------------------------------------------------------------------------------------------------------------------------------------------------------------------------------------------------------------------------------------------------------------------------------------------------------------------------------------------------------------------------------------------------------------------------------------------------------------------------------------------------------------------------------------------------------------------------------------------------------------------------------------------------------------------------------------------------------------------------------------------------------------------------------------------------------------------------------------------------------------------------------------------------------------------------------------------------------------------------------------------------------------------------------------------------------------------------------------------------------------------------------------------------------------------------------------------------------------------------------------------------------------------------|-------------------------------------------------------------------------------------------------------|
| Image       | SHUMATT COMMANDER OF THE PARTY | S-HUMATT  A                                                                                           |
| Name        | Injector Orifice Plate's Front Lettering                                                                                                                                                                                                                                                                                                                                                                                                                                                                                                                                                                                                                                                                                                                                                                                                                                                                                                                                                                                                                                                                                                                                                                                                                                                                                                                                                                                                                                                                                                                                                                                                                                                                                                                                                                                                                                                                                                                                                                                                                                                                                      | Injector Orifice Plate's Side Lettering                                                               |
| Description | Orifice plate part number: 07#                                                                                                                                                                                                                                                                                                                                                                                                                                                                                                                                                                                                                                                                                                                                                                                                                                                                                                                                                                                                                                                                                                                                                                                                                                                                                                                                                                                                                                                                                                                                                                                                                                                                                                                                                                                                                                                                                                                                                                                                                                                                                                | She she Ste Ste Ste Ste Ste                                                                           |
| No.         | MIT MIT SMIT MIT MIT                                                                                                                                                                                                                                                                                                                                                                                                                                                                                                                                                                                                                                                                                                                                                                                                                                                                                                                                                                                                                                                                                                                                                                                                                                                                                                                                                                                                                                                                                                                                                                                                                                                                                                                                                                                                                                                                                                                                                                                                                                                                                                          | metri metri na 45 metri metri                                                                         |
| Image       | 0-25mm<br>0.001mm                                                                                                                                                                                                                                                                                                                                                                                                                                                                                                                                                                                                                                                                                                                                                                                                                                                                                                                                                                                                                                                                                                                                                                                                                                                                                                                                                                                                                                                                                                                                                                                                                                                                                                                                                                                                                                                                                                                                                                                                                                                                                                             |                                                                                                       |
| Name        | Injector Orifice Plate's Thickness                                                                                                                                                                                                                                                                                                                                                                                                                                                                                                                                                                                                                                                                                                                                                                                                                                                                                                                                                                                                                                                                                                                                                                                                                                                                                                                                                                                                                                                                                                                                                                                                                                                                                                                                                                                                                                                                                                                                                                                                                                                                                            | 9-Grid Plastic Box                                                                                    |
| Description | Injector orifice plate's thickness range:<br>4.02mm∽4.108mm.                                                                                                                                                                                                                                                                                                                                                                                                                                                                                                                                                                                                                                                                                                                                                                                                                                                                                                                                                                                                                                                                                                                                                                                                                                                                                                                                                                                                                                                                                                                                                                                                                                                                                                                                                                                                                                                                                                                                                                                                                                                                  | Prevent damage to the orifice plates during transportation                                            |
| No.         | 5.500                                                                                                                                                                                                                                                                                                                                                                                                                                                                                                                                                                                                                                                                                                                                                                                                                                                                                                                                                                                                                                                                                                                                                                                                                                                                                                                                                                                                                                                                                                                                                                                                                                                                                                                                                                                                                                                                                                                                                                                                                                                                                                                         | 6                                                                                                     |
| Image       | SHUMATT                                                                                                                                                                                                                                                                                                                                                                                                                                                                                                                                                                                                                                                                                                                                                                                                                                                                                                                                                                                                                                                                                                                                                                                                                                                                                                                                                                                                                                                                                                                                                                                                                                                                                                                                                                                                                                                                                                                                                                                                                                                                                                                       | SHUMATT  (PILINATE)                                                                                   |
| Name        | Neutral Injector Orifice Plate's Individual<br>Box                                                                                                                                                                                                                                                                                                                                                                                                                                                                                                                                                                                                                                                                                                                                                                                                                                                                                                                                                                                                                                                                                                                                                                                                                                                                                                                                                                                                                                                                                                                                                                                                                                                                                                                                                                                                                                                                                                                                                                                                                                                                            | Orifice Plate's 10pcs Packing Box                                                                     |
| Description | Prevent damage to the orifice plates during transportation                                                                                                                                                                                                                                                                                                                                                                                                                                                                                                                                                                                                                                                                                                                                                                                                                                                                                                                                                                                                                                                                                                                                                                                                                                                                                                                                                                                                                                                                                                                                                                                                                                                                                                                                                                                                                                                                                                                                                                                                                                                                    | Liwei orifice plate's 10PCS plastic box to prevent damage to the orifice plates during transportation |
|             |                                                                                                                                                                                                                                                                                                                                                                                                                                                                                                                                                                                                                                                                                                                                                                                                                                                                                                                                                                                                                                                                                                                                                                                                                                                                                                                                                                                                                                                                                                                                                                                                                                                                                                                                                                                                                                                                                                                                                                                                                                                                                                                               | נו מוו שיף ו נו מווים וו                                                                              |