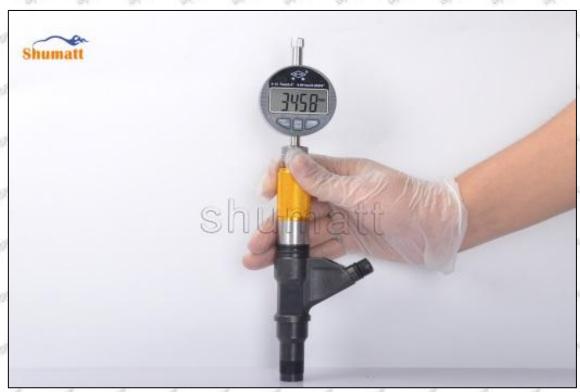

## (2) 23670-39296 Injector Orifice Plate 07# Customized Items

| No.         | SPAN SPAN ST SPAN SPAN                                                                                                                                                                                                                                                                                                                                                                                                                                                                                                                                                                                                                                                                                                                                                                                                                                                                                                                                                                                                                                                                                                                                                                                                                                                                                                                                                                                                                                                                                                                                                                                                                                                                                                                                                                                                                                                                                                                                                                                                                                                                                                        | 2                                                                                                     |
|-------------|-------------------------------------------------------------------------------------------------------------------------------------------------------------------------------------------------------------------------------------------------------------------------------------------------------------------------------------------------------------------------------------------------------------------------------------------------------------------------------------------------------------------------------------------------------------------------------------------------------------------------------------------------------------------------------------------------------------------------------------------------------------------------------------------------------------------------------------------------------------------------------------------------------------------------------------------------------------------------------------------------------------------------------------------------------------------------------------------------------------------------------------------------------------------------------------------------------------------------------------------------------------------------------------------------------------------------------------------------------------------------------------------------------------------------------------------------------------------------------------------------------------------------------------------------------------------------------------------------------------------------------------------------------------------------------------------------------------------------------------------------------------------------------------------------------------------------------------------------------------------------------------------------------------------------------------------------------------------------------------------------------------------------------------------------------------------------------------------------------------------------------|-------------------------------------------------------------------------------------------------------|
| Image       | SHUMATT COMMANDER OF THE PARTY | S-HUMATT  A                                                                                           |
| Name        | Injector Orifice Plate's Front Lettering                                                                                                                                                                                                                                                                                                                                                                                                                                                                                                                                                                                                                                                                                                                                                                                                                                                                                                                                                                                                                                                                                                                                                                                                                                                                                                                                                                                                                                                                                                                                                                                                                                                                                                                                                                                                                                                                                                                                                                                                                                                                                      | Injector Orifice Plate's Side Lettering                                                               |
| Description | Orifice plate part number: 07#                                                                                                                                                                                                                                                                                                                                                                                                                                                                                                                                                                                                                                                                                                                                                                                                                                                                                                                                                                                                                                                                                                                                                                                                                                                                                                                                                                                                                                                                                                                                                                                                                                                                                                                                                                                                                                                                                                                                                                                                                                                                                                | She she Ste Ste Ste Ste Ste                                                                           |
| No.         | MIT MIT SMIT MIT MIT                                                                                                                                                                                                                                                                                                                                                                                                                                                                                                                                                                                                                                                                                                                                                                                                                                                                                                                                                                                                                                                                                                                                                                                                                                                                                                                                                                                                                                                                                                                                                                                                                                                                                                                                                                                                                                                                                                                                                                                                                                                                                                          | metri metri na 45 metri metri                                                                         |
| Image       | 0-25mm<br>0.001mm                                                                                                                                                                                                                                                                                                                                                                                                                                                                                                                                                                                                                                                                                                                                                                                                                                                                                                                                                                                                                                                                                                                                                                                                                                                                                                                                                                                                                                                                                                                                                                                                                                                                                                                                                                                                                                                                                                                                                                                                                                                                                                             |                                                                                                       |
| Name        | Injector Orifice Plate's Thickness                                                                                                                                                                                                                                                                                                                                                                                                                                                                                                                                                                                                                                                                                                                                                                                                                                                                                                                                                                                                                                                                                                                                                                                                                                                                                                                                                                                                                                                                                                                                                                                                                                                                                                                                                                                                                                                                                                                                                                                                                                                                                            | 9-Grid Plastic Box                                                                                    |
| Description | Injector orifice plate's thickness range:<br>4.02mm∽4.108mm.                                                                                                                                                                                                                                                                                                                                                                                                                                                                                                                                                                                                                                                                                                                                                                                                                                                                                                                                                                                                                                                                                                                                                                                                                                                                                                                                                                                                                                                                                                                                                                                                                                                                                                                                                                                                                                                                                                                                                                                                                                                                  | Prevent damage to the orifice plates during transportation                                            |
| No.         | 5.500                                                                                                                                                                                                                                                                                                                                                                                                                                                                                                                                                                                                                                                                                                                                                                                                                                                                                                                                                                                                                                                                                                                                                                                                                                                                                                                                                                                                                                                                                                                                                                                                                                                                                                                                                                                                                                                                                                                                                                                                                                                                                                                         | 6                                                                                                     |
| Image       | SHUMATT                                                                                                                                                                                                                                                                                                                                                                                                                                                                                                                                                                                                                                                                                                                                                                                                                                                                                                                                                                                                                                                                                                                                                                                                                                                                                                                                                                                                                                                                                                                                                                                                                                                                                                                                                                                                                                                                                                                                                                                                                                                                                                                       | SHUMATT  (PILINATE)                                                                                   |
| Name        | Neutral Injector Orifice Plate's Individual<br>Box                                                                                                                                                                                                                                                                                                                                                                                                                                                                                                                                                                                                                                                                                                                                                                                                                                                                                                                                                                                                                                                                                                                                                                                                                                                                                                                                                                                                                                                                                                                                                                                                                                                                                                                                                                                                                                                                                                                                                                                                                                                                            | Orifice Plate's 10pcs Packing Box                                                                     |
| Description | Prevent damage to the orifice plates during transportation                                                                                                                                                                                                                                                                                                                                                                                                                                                                                                                                                                                                                                                                                                                                                                                                                                                                                                                                                                                                                                                                                                                                                                                                                                                                                                                                                                                                                                                                                                                                                                                                                                                                                                                                                                                                                                                                                                                                                                                                                                                                    | Liwei orifice plate's 10PCS plastic box to prevent damage to the orifice plates during transportation |
|             |                                                                                                                                                                                                                                                                                                                                                                                                                                                                                                                                                                                                                                                                                                                                                                                                                                                                                                                                                                                                                                                                                                                                                                                                                                                                                                                                                                                                                                                                                                                                                                                                                                                                                                                                                                                                                                                                                                                                                                                                                                                                                                                               | נו מוו שיף ו נו מווים וו                                                                              |