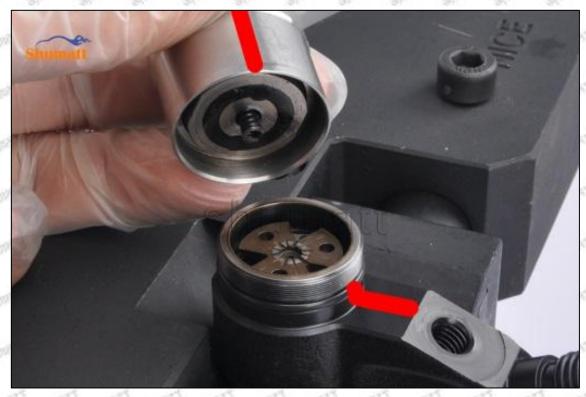

## (2) 23670-39296 Injector Orifice Plate 07# Customized Items

| No.         | SPAN SPAN ST SPAN SPAN                                                                                                                                                                                                                                                                                                                                                                                                                                                                                                                                                                                                                                                                                                                                                                                                                                                                                                                                                                                                                                                                                                                                                                                                                                                                                                                                                                                                                                                                                                                                                                                                                                                                                                                                                                                                                                                                                                                                                                                                                                                                                                        | 2                                                                                                     |
|-------------|-------------------------------------------------------------------------------------------------------------------------------------------------------------------------------------------------------------------------------------------------------------------------------------------------------------------------------------------------------------------------------------------------------------------------------------------------------------------------------------------------------------------------------------------------------------------------------------------------------------------------------------------------------------------------------------------------------------------------------------------------------------------------------------------------------------------------------------------------------------------------------------------------------------------------------------------------------------------------------------------------------------------------------------------------------------------------------------------------------------------------------------------------------------------------------------------------------------------------------------------------------------------------------------------------------------------------------------------------------------------------------------------------------------------------------------------------------------------------------------------------------------------------------------------------------------------------------------------------------------------------------------------------------------------------------------------------------------------------------------------------------------------------------------------------------------------------------------------------------------------------------------------------------------------------------------------------------------------------------------------------------------------------------------------------------------------------------------------------------------------------------|-------------------------------------------------------------------------------------------------------|
| Image       | SHUMATT COMMANDER OF THE PARTY | S-HUMATT  A                                                                                           |
| Name        | Injector Orifice Plate's Front Lettering                                                                                                                                                                                                                                                                                                                                                                                                                                                                                                                                                                                                                                                                                                                                                                                                                                                                                                                                                                                                                                                                                                                                                                                                                                                                                                                                                                                                                                                                                                                                                                                                                                                                                                                                                                                                                                                                                                                                                                                                                                                                                      | Injector Orifice Plate's Side Lettering                                                               |
| Description | Orifice plate part number: 07#                                                                                                                                                                                                                                                                                                                                                                                                                                                                                                                                                                                                                                                                                                                                                                                                                                                                                                                                                                                                                                                                                                                                                                                                                                                                                                                                                                                                                                                                                                                                                                                                                                                                                                                                                                                                                                                                                                                                                                                                                                                                                                | She she Ste Ste Ste Ste Ste                                                                           |
| No.         | MIT MIT SMIT MIT MIT                                                                                                                                                                                                                                                                                                                                                                                                                                                                                                                                                                                                                                                                                                                                                                                                                                                                                                                                                                                                                                                                                                                                                                                                                                                                                                                                                                                                                                                                                                                                                                                                                                                                                                                                                                                                                                                                                                                                                                                                                                                                                                          | metri metri na 45 metri metri                                                                         |
| Image       | 0-25mm<br>0.001mm                                                                                                                                                                                                                                                                                                                                                                                                                                                                                                                                                                                                                                                                                                                                                                                                                                                                                                                                                                                                                                                                                                                                                                                                                                                                                                                                                                                                                                                                                                                                                                                                                                                                                                                                                                                                                                                                                                                                                                                                                                                                                                             |                                                                                                       |
| Name        | Injector Orifice Plate's Thickness                                                                                                                                                                                                                                                                                                                                                                                                                                                                                                                                                                                                                                                                                                                                                                                                                                                                                                                                                                                                                                                                                                                                                                                                                                                                                                                                                                                                                                                                                                                                                                                                                                                                                                                                                                                                                                                                                                                                                                                                                                                                                            | 9-Grid Plastic Box                                                                                    |
| Description | Injector orifice plate's thickness range:<br>4.02mm∽4.108mm.                                                                                                                                                                                                                                                                                                                                                                                                                                                                                                                                                                                                                                                                                                                                                                                                                                                                                                                                                                                                                                                                                                                                                                                                                                                                                                                                                                                                                                                                                                                                                                                                                                                                                                                                                                                                                                                                                                                                                                                                                                                                  | Prevent damage to the orifice plates during transportation                                            |
| No.         | 5.500                                                                                                                                                                                                                                                                                                                                                                                                                                                                                                                                                                                                                                                                                                                                                                                                                                                                                                                                                                                                                                                                                                                                                                                                                                                                                                                                                                                                                                                                                                                                                                                                                                                                                                                                                                                                                                                                                                                                                                                                                                                                                                                         | 6                                                                                                     |
| Image       | SHUMATT                                                                                                                                                                                                                                                                                                                                                                                                                                                                                                                                                                                                                                                                                                                                                                                                                                                                                                                                                                                                                                                                                                                                                                                                                                                                                                                                                                                                                                                                                                                                                                                                                                                                                                                                                                                                                                                                                                                                                                                                                                                                                                                       | SHUMATT  (PILINATE)                                                                                   |
| Name        | Neutral Injector Orifice Plate's Individual<br>Box                                                                                                                                                                                                                                                                                                                                                                                                                                                                                                                                                                                                                                                                                                                                                                                                                                                                                                                                                                                                                                                                                                                                                                                                                                                                                                                                                                                                                                                                                                                                                                                                                                                                                                                                                                                                                                                                                                                                                                                                                                                                            | Orifice Plate's 10pcs Packing Box                                                                     |
| Description | Prevent damage to the orifice plates during transportation                                                                                                                                                                                                                                                                                                                                                                                                                                                                                                                                                                                                                                                                                                                                                                                                                                                                                                                                                                                                                                                                                                                                                                                                                                                                                                                                                                                                                                                                                                                                                                                                                                                                                                                                                                                                                                                                                                                                                                                                                                                                    | Liwei orifice plate's 10PCS plastic box to prevent damage to the orifice plates during transportation |
|             |                                                                                                                                                                                                                                                                                                                                                                                                                                                                                                                                                                                                                                                                                                                                                                                                                                                                                                                                                                                                                                                                                                                                                                                                                                                                                                                                                                                                                                                                                                                                                                                                                                                                                                                                                                                                                                                                                                                                                                                                                                                                                                                               | נו מוו שיף ו נו מווים וו                                                                              |