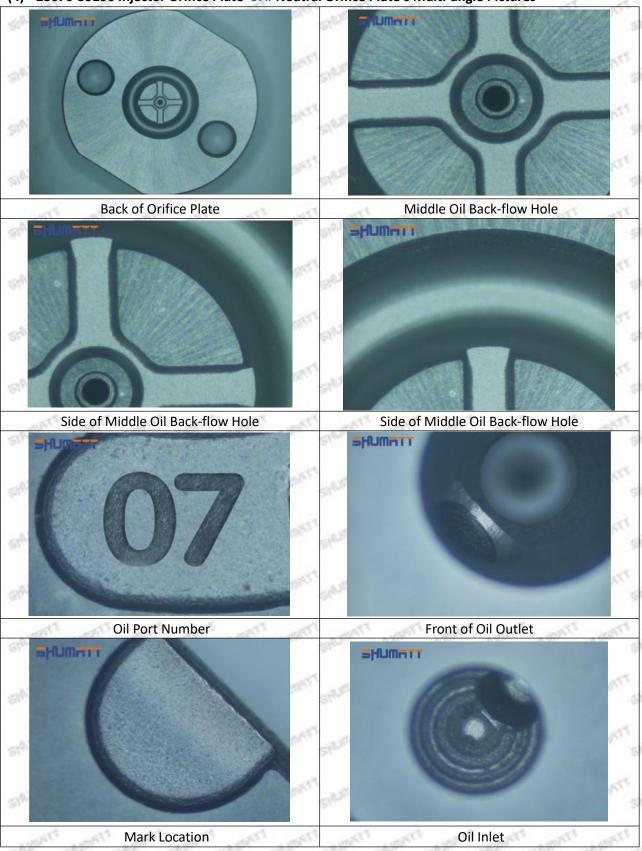

#### (2) 23670-39296 Injector Orifice Plate 07# Part Number Common Writing

07#, 7#, 07, 7, 295040-6120, 2950406120, 2950406120

#### 1.3. 23670-39296 Injector Orifice Plate 07# Specifications and Dimensions

Injector Orifice Plate's Size: 2cm\*2 cm \*1 cm Injector Orifice Plate's Box Size: 7cm \*7 cm \*2 cm Injector Orifice Plate's Package Size: 8 cm \* 8cm Injector Orifice Plate's Net Weight: 0.015kg Injector Orifice Plate's Gross Weight: 0.03kg