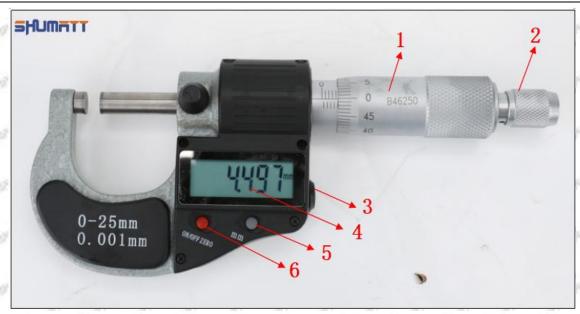

## (2) 23670-39296 Injector Orifice Plate 07# Customized Items

| No.         | SPAN SPAN ST SPAN SPAN                                                                                                                                                                                                                                                                                                                                                                                                                                                                                                                                                                                                                                                                                                                                                                                                                                                                                                                                                                                                                                                                                                                                                                                                                                                                                                                                                                                                                                                                                                                                                                                                                                                                                                                                                                                                                                                                                                                                                                                                                                                                                                        | 2                                                                                                     |
|-------------|-------------------------------------------------------------------------------------------------------------------------------------------------------------------------------------------------------------------------------------------------------------------------------------------------------------------------------------------------------------------------------------------------------------------------------------------------------------------------------------------------------------------------------------------------------------------------------------------------------------------------------------------------------------------------------------------------------------------------------------------------------------------------------------------------------------------------------------------------------------------------------------------------------------------------------------------------------------------------------------------------------------------------------------------------------------------------------------------------------------------------------------------------------------------------------------------------------------------------------------------------------------------------------------------------------------------------------------------------------------------------------------------------------------------------------------------------------------------------------------------------------------------------------------------------------------------------------------------------------------------------------------------------------------------------------------------------------------------------------------------------------------------------------------------------------------------------------------------------------------------------------------------------------------------------------------------------------------------------------------------------------------------------------------------------------------------------------------------------------------------------------|-------------------------------------------------------------------------------------------------------|
| Image       | SHUMATT COMMANDER OF THE PARTY | S-HUMATT  A                                                                                           |
| Name        | Injector Orifice Plate's Front Lettering                                                                                                                                                                                                                                                                                                                                                                                                                                                                                                                                                                                                                                                                                                                                                                                                                                                                                                                                                                                                                                                                                                                                                                                                                                                                                                                                                                                                                                                                                                                                                                                                                                                                                                                                                                                                                                                                                                                                                                                                                                                                                      | Injector Orifice Plate's Side Lettering                                                               |
| Description | Orifice plate part number: 07#                                                                                                                                                                                                                                                                                                                                                                                                                                                                                                                                                                                                                                                                                                                                                                                                                                                                                                                                                                                                                                                                                                                                                                                                                                                                                                                                                                                                                                                                                                                                                                                                                                                                                                                                                                                                                                                                                                                                                                                                                                                                                                | She she Ste Ste Ste Ste Ste                                                                           |
| No.         | MIT MIT SMIT MIT MIT                                                                                                                                                                                                                                                                                                                                                                                                                                                                                                                                                                                                                                                                                                                                                                                                                                                                                                                                                                                                                                                                                                                                                                                                                                                                                                                                                                                                                                                                                                                                                                                                                                                                                                                                                                                                                                                                                                                                                                                                                                                                                                          | metri metri na 45 metri metri                                                                         |
| Image       | 0-25mm<br>0.001mm                                                                                                                                                                                                                                                                                                                                                                                                                                                                                                                                                                                                                                                                                                                                                                                                                                                                                                                                                                                                                                                                                                                                                                                                                                                                                                                                                                                                                                                                                                                                                                                                                                                                                                                                                                                                                                                                                                                                                                                                                                                                                                             |                                                                                                       |
| Name        | Injector Orifice Plate's Thickness                                                                                                                                                                                                                                                                                                                                                                                                                                                                                                                                                                                                                                                                                                                                                                                                                                                                                                                                                                                                                                                                                                                                                                                                                                                                                                                                                                                                                                                                                                                                                                                                                                                                                                                                                                                                                                                                                                                                                                                                                                                                                            | 9-Grid Plastic Box                                                                                    |
| Description | Injector orifice plate's thickness range:<br>4.02mm∽4.108mm.                                                                                                                                                                                                                                                                                                                                                                                                                                                                                                                                                                                                                                                                                                                                                                                                                                                                                                                                                                                                                                                                                                                                                                                                                                                                                                                                                                                                                                                                                                                                                                                                                                                                                                                                                                                                                                                                                                                                                                                                                                                                  | Prevent damage to the orifice plates during transportation                                            |
| No.         | 5.500                                                                                                                                                                                                                                                                                                                                                                                                                                                                                                                                                                                                                                                                                                                                                                                                                                                                                                                                                                                                                                                                                                                                                                                                                                                                                                                                                                                                                                                                                                                                                                                                                                                                                                                                                                                                                                                                                                                                                                                                                                                                                                                         | 6                                                                                                     |
| Image       | SHUMATT                                                                                                                                                                                                                                                                                                                                                                                                                                                                                                                                                                                                                                                                                                                                                                                                                                                                                                                                                                                                                                                                                                                                                                                                                                                                                                                                                                                                                                                                                                                                                                                                                                                                                                                                                                                                                                                                                                                                                                                                                                                                                                                       | SHUMATT  (PILINATE)                                                                                   |
| Name        | Neutral Injector Orifice Plate's Individual<br>Box                                                                                                                                                                                                                                                                                                                                                                                                                                                                                                                                                                                                                                                                                                                                                                                                                                                                                                                                                                                                                                                                                                                                                                                                                                                                                                                                                                                                                                                                                                                                                                                                                                                                                                                                                                                                                                                                                                                                                                                                                                                                            | Orifice Plate's 10pcs Packing Box                                                                     |
| Description | Prevent damage to the orifice plates during transportation                                                                                                                                                                                                                                                                                                                                                                                                                                                                                                                                                                                                                                                                                                                                                                                                                                                                                                                                                                                                                                                                                                                                                                                                                                                                                                                                                                                                                                                                                                                                                                                                                                                                                                                                                                                                                                                                                                                                                                                                                                                                    | Liwei orifice plate's 10PCS plastic box to prevent damage to the orifice plates during transportation |
|             |                                                                                                                                                                                                                                                                                                                                                                                                                                                                                                                                                                                                                                                                                                                                                                                                                                                                                                                                                                                                                                                                                                                                                                                                                                                                                                                                                                                                                                                                                                                                                                                                                                                                                                                                                                                                                                                                                                                                                                                                                                                                                                                               | נו מוו שיף ו נו מווים וו                                                                              |