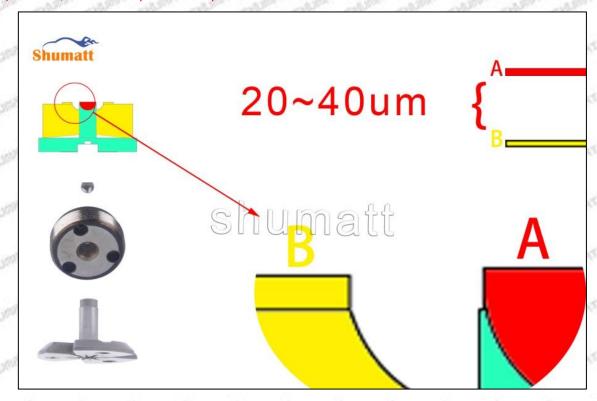

### 1.5. 23670-39296 Injector Orifice Plate 07# Customized Service

### (1) 23670-39296 Injector Orifice Plate 07# Customized Service Range:

Meet the OEM manufacturers customized demands of orifice plate's lettering, orifice plate's thickness, orifice plate's packing box, orifice plate's anti-rust bag and label etc,.

## (2) 23670-39296 Injector Orifice Plate 07# Customized Items

| No.         | SPAN SPAN ST SPAN SPAN                                                                                                                                                                                                                                                                                                                                                                                                                                                                                                                                                                                                                                                                                                                                                                                                                                                                                                                                                                                                                                                                                                                                                                                                                                                                                                                                                                                                                                                                                                                                                                                                                                                                                                                                                                                                                                                                                                                                                                                                                                                                                                        | 2                                                                                                     |
|-------------|-------------------------------------------------------------------------------------------------------------------------------------------------------------------------------------------------------------------------------------------------------------------------------------------------------------------------------------------------------------------------------------------------------------------------------------------------------------------------------------------------------------------------------------------------------------------------------------------------------------------------------------------------------------------------------------------------------------------------------------------------------------------------------------------------------------------------------------------------------------------------------------------------------------------------------------------------------------------------------------------------------------------------------------------------------------------------------------------------------------------------------------------------------------------------------------------------------------------------------------------------------------------------------------------------------------------------------------------------------------------------------------------------------------------------------------------------------------------------------------------------------------------------------------------------------------------------------------------------------------------------------------------------------------------------------------------------------------------------------------------------------------------------------------------------------------------------------------------------------------------------------------------------------------------------------------------------------------------------------------------------------------------------------------------------------------------------------------------------------------------------------|-------------------------------------------------------------------------------------------------------|
| Image       | SHUMATT COMMANDER OF THE PARTY | S-HUMATT  A                                                                                           |
| Name        | Injector Orifice Plate's Front Lettering                                                                                                                                                                                                                                                                                                                                                                                                                                                                                                                                                                                                                                                                                                                                                                                                                                                                                                                                                                                                                                                                                                                                                                                                                                                                                                                                                                                                                                                                                                                                                                                                                                                                                                                                                                                                                                                                                                                                                                                                                                                                                      | Injector Orifice Plate's Side Lettering                                                               |
| Description | Orifice plate part number: 07#                                                                                                                                                                                                                                                                                                                                                                                                                                                                                                                                                                                                                                                                                                                                                                                                                                                                                                                                                                                                                                                                                                                                                                                                                                                                                                                                                                                                                                                                                                                                                                                                                                                                                                                                                                                                                                                                                                                                                                                                                                                                                                | She she Ste Ste Ste Ste Ste                                                                           |
| No.         | MIT MIT SMIT MIT MIT                                                                                                                                                                                                                                                                                                                                                                                                                                                                                                                                                                                                                                                                                                                                                                                                                                                                                                                                                                                                                                                                                                                                                                                                                                                                                                                                                                                                                                                                                                                                                                                                                                                                                                                                                                                                                                                                                                                                                                                                                                                                                                          | metri metri na 45 metri metri                                                                         |
| Image       | 0-25mm<br>0.001mm                                                                                                                                                                                                                                                                                                                                                                                                                                                                                                                                                                                                                                                                                                                                                                                                                                                                                                                                                                                                                                                                                                                                                                                                                                                                                                                                                                                                                                                                                                                                                                                                                                                                                                                                                                                                                                                                                                                                                                                                                                                                                                             |                                                                                                       |
| Name        | Injector Orifice Plate's Thickness                                                                                                                                                                                                                                                                                                                                                                                                                                                                                                                                                                                                                                                                                                                                                                                                                                                                                                                                                                                                                                                                                                                                                                                                                                                                                                                                                                                                                                                                                                                                                                                                                                                                                                                                                                                                                                                                                                                                                                                                                                                                                            | 9-Grid Plastic Box                                                                                    |
| Description | Injector orifice plate's thickness range:<br>4.02mm∽4.108mm.                                                                                                                                                                                                                                                                                                                                                                                                                                                                                                                                                                                                                                                                                                                                                                                                                                                                                                                                                                                                                                                                                                                                                                                                                                                                                                                                                                                                                                                                                                                                                                                                                                                                                                                                                                                                                                                                                                                                                                                                                                                                  | Prevent damage to the orifice plates during transportation                                            |
| No.         | 5.500                                                                                                                                                                                                                                                                                                                                                                                                                                                                                                                                                                                                                                                                                                                                                                                                                                                                                                                                                                                                                                                                                                                                                                                                                                                                                                                                                                                                                                                                                                                                                                                                                                                                                                                                                                                                                                                                                                                                                                                                                                                                                                                         | 6                                                                                                     |
| Image       | SHUMATT                                                                                                                                                                                                                                                                                                                                                                                                                                                                                                                                                                                                                                                                                                                                                                                                                                                                                                                                                                                                                                                                                                                                                                                                                                                                                                                                                                                                                                                                                                                                                                                                                                                                                                                                                                                                                                                                                                                                                                                                                                                                                                                       | SHUMATT  (PILINATE)                                                                                   |
| Name        | Neutral Injector Orifice Plate's Individual<br>Box                                                                                                                                                                                                                                                                                                                                                                                                                                                                                                                                                                                                                                                                                                                                                                                                                                                                                                                                                                                                                                                                                                                                                                                                                                                                                                                                                                                                                                                                                                                                                                                                                                                                                                                                                                                                                                                                                                                                                                                                                                                                            | Orifice Plate's 10pcs Packing Box                                                                     |
| Description | Prevent damage to the orifice plates during transportation                                                                                                                                                                                                                                                                                                                                                                                                                                                                                                                                                                                                                                                                                                                                                                                                                                                                                                                                                                                                                                                                                                                                                                                                                                                                                                                                                                                                                                                                                                                                                                                                                                                                                                                                                                                                                                                                                                                                                                                                                                                                    | Liwei orifice plate's 10PCS plastic box to prevent damage to the orifice plates during transportation |
|             |                                                                                                                                                                                                                                                                                                                                                                                                                                                                                                                                                                                                                                                                                                                                                                                                                                                                                                                                                                                                                                                                                                                                                                                                                                                                                                                                                                                                                                                                                                                                                                                                                                                                                                                                                                                                                                                                                                                                                                                                                                                                                                                               | נו מוו שיף ו נו מווים וו                                                                              |