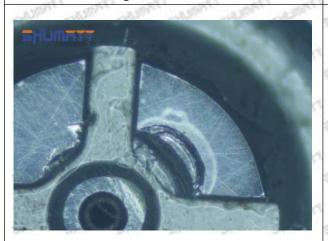

#### (1) 23670-39296 Injector Orifice Plate 07# Testing

All 23670-39296 injector orifice plate 07# parts are subjected to A-hole flow test, Z-hole flow test, precision test, high temperature test, low temperature test, pressure test, leakage test, durability test, and various working condition tests.

#### (2) 23670-39296 Injector Orifice Plate 07# Inspection

The factory inspection of 23670-39296 injector orifice plate 07# is undergone three inspections - full inspection, random inspection, and batch inspection. Different brands of test benches are used to test 23670-39296 injector orifice plate 07# for a total of no less than three times for factory inspection, and 23670-39296 injector orifice plate 07# installation testing environment are progressed in dust-free