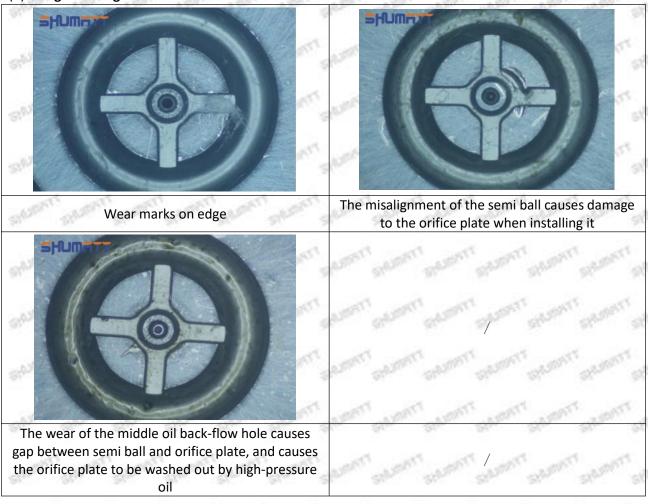

## 23670-39296 Injector Orifice Plate 07# Technical File

SKU1 G1Z11000000007

SKU2 G1L320000007DZ

SKU3 G1L32950400700

SKU4 G1N12950400700

SKU5 G1Z172950400700