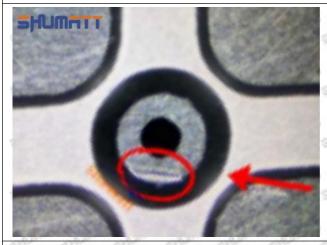

#### (2) 23670-39296 Injector Orifice Plate 07# Inspection

The factory inspection of 23670-39296 injector orifice plate 07# is undergone three inspections - full inspection, random inspection, and batch inspection. Different brands of test benches are used to test 23670-39296 injector orifice plate 07# for a total of no less than three times for factory inspection, and 23670-39296 injector orifice plate 07# installation testing environment are progressed in dust-free