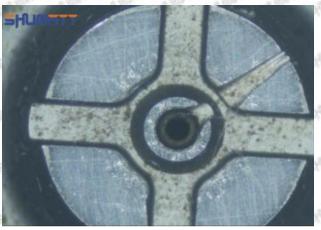

#### (1) 23670-39296 Injector Orifice Plate 07# Testing

All 23670-39296 injector orifice plate 07# parts are subjected to A-hole flow test, Z-hole flow test, precision test, high temperature test, low temperature test, pressure test, leakage test, durability test, and various working condition tests.

#### (2) 23670-39296 Injector Orifice Plate 07# Inspection

The factory inspection of 23670-39296 injector orifice plate 07# is undergone three inspections - full inspection, random inspection, and batch inspection. Different brands of test benches are used to test 23670-39296 injector orifice plate 07# for a total of no less than three times for factory inspection, and 23670-39296 injector orifice plate 07# installation testing environment are progressed in dust-free