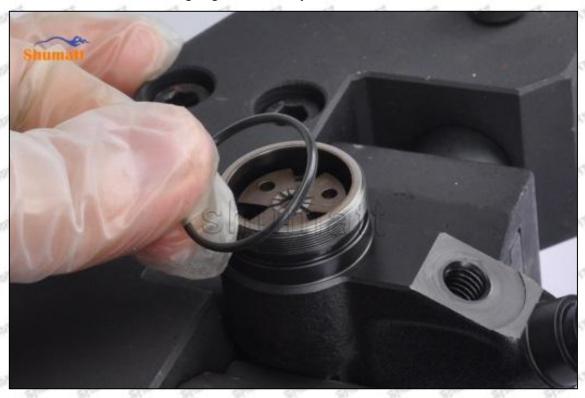

## (2) 23670-39296 Injector Orifice Plate 07# Customized Items

| No.         | SPAN SPAN ST SPAN SPAN                                                                                                                                                                                                                                                                                                                                                                                                                                                                                                                                                                                                                                                                                                                                                                                                                                                                                                                                                                                                                                                                                                                                                                                                                                                                                                                                                                                                                                                                                                                                                                                                                                                                                                                                                                                                                                                                                                                                                                                                                                                                                                        | 2                                                                                                     |
|-------------|-------------------------------------------------------------------------------------------------------------------------------------------------------------------------------------------------------------------------------------------------------------------------------------------------------------------------------------------------------------------------------------------------------------------------------------------------------------------------------------------------------------------------------------------------------------------------------------------------------------------------------------------------------------------------------------------------------------------------------------------------------------------------------------------------------------------------------------------------------------------------------------------------------------------------------------------------------------------------------------------------------------------------------------------------------------------------------------------------------------------------------------------------------------------------------------------------------------------------------------------------------------------------------------------------------------------------------------------------------------------------------------------------------------------------------------------------------------------------------------------------------------------------------------------------------------------------------------------------------------------------------------------------------------------------------------------------------------------------------------------------------------------------------------------------------------------------------------------------------------------------------------------------------------------------------------------------------------------------------------------------------------------------------------------------------------------------------------------------------------------------------|-------------------------------------------------------------------------------------------------------|
| Image       | SHUMATT COMMANDER OF THE PARTY | S-HUMATT  A                                                                                           |
| Name        | Injector Orifice Plate's Front Lettering                                                                                                                                                                                                                                                                                                                                                                                                                                                                                                                                                                                                                                                                                                                                                                                                                                                                                                                                                                                                                                                                                                                                                                                                                                                                                                                                                                                                                                                                                                                                                                                                                                                                                                                                                                                                                                                                                                                                                                                                                                                                                      | Injector Orifice Plate's Side Lettering                                                               |
| Description | Orifice plate part number: 07#                                                                                                                                                                                                                                                                                                                                                                                                                                                                                                                                                                                                                                                                                                                                                                                                                                                                                                                                                                                                                                                                                                                                                                                                                                                                                                                                                                                                                                                                                                                                                                                                                                                                                                                                                                                                                                                                                                                                                                                                                                                                                                | She she Ste Ste Ste Ste Ste                                                                           |
| No.         | MIT MIT SMIT MIT MIT                                                                                                                                                                                                                                                                                                                                                                                                                                                                                                                                                                                                                                                                                                                                                                                                                                                                                                                                                                                                                                                                                                                                                                                                                                                                                                                                                                                                                                                                                                                                                                                                                                                                                                                                                                                                                                                                                                                                                                                                                                                                                                          | metri metri na 45 metri metri                                                                         |
| Image       | 0-25mm<br>0.001mm                                                                                                                                                                                                                                                                                                                                                                                                                                                                                                                                                                                                                                                                                                                                                                                                                                                                                                                                                                                                                                                                                                                                                                                                                                                                                                                                                                                                                                                                                                                                                                                                                                                                                                                                                                                                                                                                                                                                                                                                                                                                                                             |                                                                                                       |
| Name        | Injector Orifice Plate's Thickness                                                                                                                                                                                                                                                                                                                                                                                                                                                                                                                                                                                                                                                                                                                                                                                                                                                                                                                                                                                                                                                                                                                                                                                                                                                                                                                                                                                                                                                                                                                                                                                                                                                                                                                                                                                                                                                                                                                                                                                                                                                                                            | 9-Grid Plastic Box                                                                                    |
| Description | Injector orifice plate's thickness range:<br>4.02mm∽4.108mm.                                                                                                                                                                                                                                                                                                                                                                                                                                                                                                                                                                                                                                                                                                                                                                                                                                                                                                                                                                                                                                                                                                                                                                                                                                                                                                                                                                                                                                                                                                                                                                                                                                                                                                                                                                                                                                                                                                                                                                                                                                                                  | Prevent damage to the orifice plates during transportation                                            |
| No.         | 5.500                                                                                                                                                                                                                                                                                                                                                                                                                                                                                                                                                                                                                                                                                                                                                                                                                                                                                                                                                                                                                                                                                                                                                                                                                                                                                                                                                                                                                                                                                                                                                                                                                                                                                                                                                                                                                                                                                                                                                                                                                                                                                                                         | 6                                                                                                     |
| Image       | SHUMATT                                                                                                                                                                                                                                                                                                                                                                                                                                                                                                                                                                                                                                                                                                                                                                                                                                                                                                                                                                                                                                                                                                                                                                                                                                                                                                                                                                                                                                                                                                                                                                                                                                                                                                                                                                                                                                                                                                                                                                                                                                                                                                                       | SHUMATT  (PILINATE)                                                                                   |
| Name        | Neutral Injector Orifice Plate's Individual<br>Box                                                                                                                                                                                                                                                                                                                                                                                                                                                                                                                                                                                                                                                                                                                                                                                                                                                                                                                                                                                                                                                                                                                                                                                                                                                                                                                                                                                                                                                                                                                                                                                                                                                                                                                                                                                                                                                                                                                                                                                                                                                                            | Orifice Plate's 10pcs Packing Box                                                                     |
| Description | Prevent damage to the orifice plates during transportation                                                                                                                                                                                                                                                                                                                                                                                                                                                                                                                                                                                                                                                                                                                                                                                                                                                                                                                                                                                                                                                                                                                                                                                                                                                                                                                                                                                                                                                                                                                                                                                                                                                                                                                                                                                                                                                                                                                                                                                                                                                                    | Liwei orifice plate's 10PCS plastic box to prevent damage to the orifice plates during transportation |
|             |                                                                                                                                                                                                                                                                                                                                                                                                                                                                                                                                                                                                                                                                                                                                                                                                                                                                                                                                                                                                                                                                                                                                                                                                                                                                                                                                                                                                                                                                                                                                                                                                                                                                                                                                                                                                                                                                                                                                                                                                                                                                                                                               | נו מוו שיף ו נו מווים וו                                                                              |