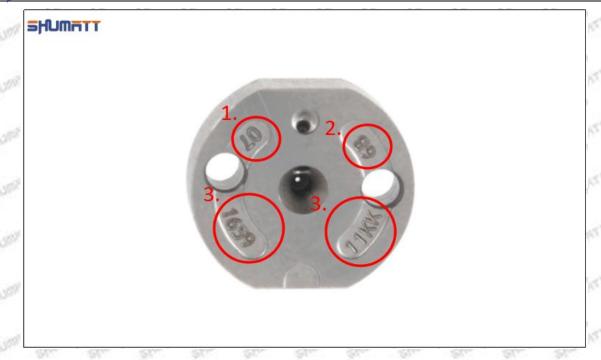

#### (2) 23670-39296 Injector Orifice Plate 07# Part Number Common Writing

07#, 7#, 07, 7, 295040-6120, 2950406120, 2950406120