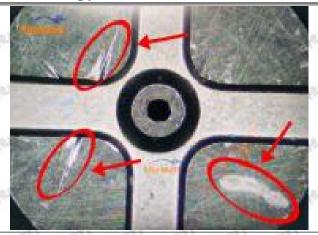

#### (2) 23670-39296 Injector Orifice Plate 07# Inspection

The factory inspection of 23670-39296 injector orifice plate 07# is undergone three inspections - full inspection, random inspection, and batch inspection. Different brands of test benches are used to test 23670-39296 injector orifice plate 07# for a total of no less than three times for factory inspection, and 23670-39296 injector orifice plate 07# installation testing environment are progressed in dust-free