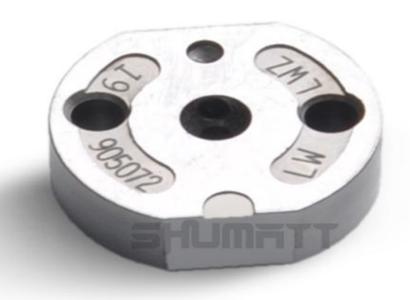

#### 1. 23670-39296 Injector Orifice Plate 07# Introduction

#### 1.1. 23670-39296 Injector Orifice Plate 07# Basic Information

| Title | China made new 23670-39296 fuel Injector Orifice Plate's 07# |
|-------|--------------------------------------------------------------|
| SKU1  | G1Z11000000007                                               |
| SKU2  | G1L320000007DZ                                               |
| SKU3  | G1L32950400700                                               |
| SKU4  | G1N12950400700                                               |
| SKU5  | G1Z172950400700                                              |