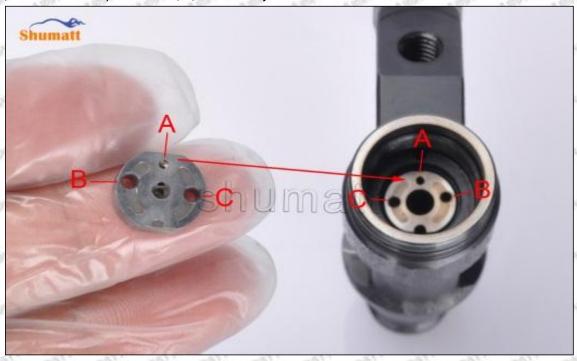

## Shenzhen Shumatt Technology Co., Ltd

Mob/WhatsApp: +86 13410541523

Email: <a href="mailto:ruby@shumatt.com">ruby@shumatt.com</a>

© 2022 Shenzhen Shumatt Technology Co., Ltd

Tel: +8675523215133

## (4) 23670-39296 Injector Orifice Plate 07# Neutral Orifice Plate's Multi-angle Pictures

Mob/WhatsApp: +86 13410541523 Tel: +8675523215133

Email: ruby@shumatt.com

© 2022 Shenzhen Shumatt Technology Co., Ltd

### 1.8.23670-39296 Injector Orifice Plate 07# Thickness Measurement Tool's Introduction