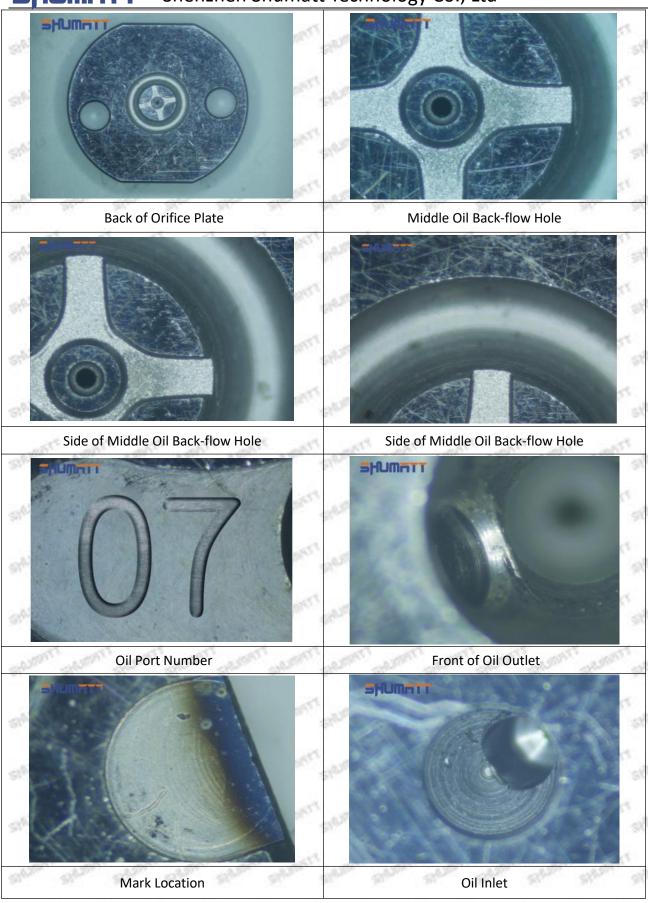

#### (2) 23670-39296 Injector Orifice Plate 07# Part Number Common Writing

07#, 7#, 07, 7, 295040-6120, 2950406120, 2950406120

#### 1.3. 23670-39296 Injector Orifice Plate 07# Specifications and Dimensions

Injector Orifice Plate's Size: 2cm\*2 cm \*1 cm Injector Orifice Plate's Box Size: 7cm \*7 cm \*2 cm Injector Orifice Plate's Package Size: 8 cm \* 8cm Injector Orifice Plate's Net Weight: 0.015kg Injector Orifice Plate's Gross Weight: 0.03kg