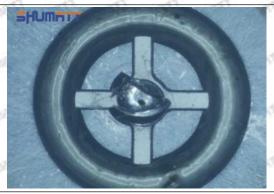

cases, the pressure can not be built up and nozzle will spray oil directly.

The blockage of the oil inlet hole (side hole) will cause small amount of oil return, the blockage of oil inlet side hole will cause the injector cannot build a pressure chamber, as a result, the injector cannot work normally.

(2) Magnified 500 times under the microscope, check the plane position of the semi ball, if there is any scratch, it is recommended to replace it.

Mob/WhatsApp: +86 13410541523 Tel: +8675523215133

Email: ruby@shumatt.com



## 2.2.23670-39296 Injector Orifice Plate 07# Level of Damage Inspection

### (1) Slight Damaged



Mob/WhatsApp: +86 13410541523 Tel: +8675523215133

Email: ruby@shumatt.com

© 2022 Shenzhen Shumatt Technology Co., Ltd

### (2) Moderate Damaged



Wear marks on edge



The misalignment of the semi ball causes damage to the orifice plate when installing it



The wear of the middle oil back-flow hole causes gap between semi ball and orifice plate, and causes the orifice plate to be washed out by high-pressure oil

-

#### (3) Highly Damaged



Obvious Wear marks on edge



The misalignment of the semi ball causes damage to the orifice plate when installing it

Mob/WhatsApp: +86 13410541523

Email: <a href="mailto:ruby@shumatt.com">ruby@shumatt.com</a>

© 2022 Shenzhen Shumatt Technology Co., Ltd

Tel: +8675523215133

## SHUMATT

## Shenzhen Shumatt Technology Co., Ltd



The wear of the middle oil back-flow hole causes gap between semi ball and orifice plate, and causes the orifice plate to be washed out by high-pressure oil

/

### (4) More Pictures of