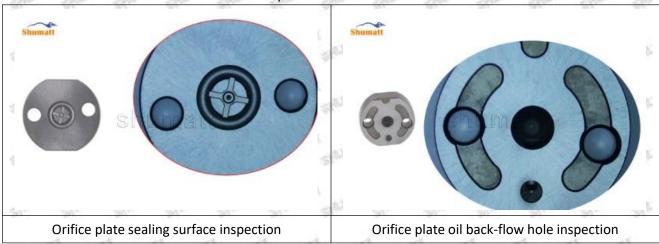

#### (1) 23670-39296 Injector Orifice Plate 07# Testing

All 23670-39296 injector orifice plate 07# parts are subjected to A-hole flow test, Z-hole flow test, precision test, high temperature test, low temperature test, pressure test, leakage test, durability test, and various working condition tests.

#### (2) 23670-39296 Injector Orifice Plate 07# Inspection

The factory inspection of 23670-39296 injector orifice plate 07# is undergone three inspections - full inspection, random inspection, and batch inspection. Different brands of test benches are used to test 23670-39296 injector orifice plate 07# for a total of no less than three times for factory inspection, and 23670-39296 injector orifice plate 07# installation testing environment are progressed in dust-free