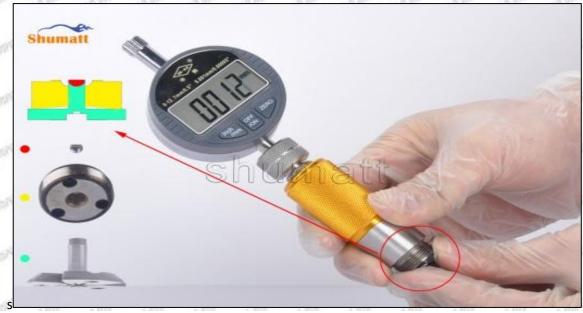

## (2) 23670-39296 Injector Orifice Plate 07# Customized Items

| No.         | SPAN SPAN ST SPAN SPAN                                                                                                                                                                                                                                                                                                                                                                                                                                                                                                                                                                                                                                                                                                                                                                                                                                                                                                                                                                                                                                                                                                                                                                                                                                                                                                                                                                                                                                                                                                                                                                                                                                                                                                                                                                                                                                                                                                                                                                                                                                                                                                        | 2                                                                                                     |
|-------------|-------------------------------------------------------------------------------------------------------------------------------------------------------------------------------------------------------------------------------------------------------------------------------------------------------------------------------------------------------------------------------------------------------------------------------------------------------------------------------------------------------------------------------------------------------------------------------------------------------------------------------------------------------------------------------------------------------------------------------------------------------------------------------------------------------------------------------------------------------------------------------------------------------------------------------------------------------------------------------------------------------------------------------------------------------------------------------------------------------------------------------------------------------------------------------------------------------------------------------------------------------------------------------------------------------------------------------------------------------------------------------------------------------------------------------------------------------------------------------------------------------------------------------------------------------------------------------------------------------------------------------------------------------------------------------------------------------------------------------------------------------------------------------------------------------------------------------------------------------------------------------------------------------------------------------------------------------------------------------------------------------------------------------------------------------------------------------------------------------------------------------|-------------------------------------------------------------------------------------------------------|
| Image       | SHUMATT COMMANDER OF THE PARTY | S-HUMATT  A                                                                                           |
| Name        | Injector Orifice Plate's Front Lettering                                                                                                                                                                                                                                                                                                                                                                                                                                                                                                                                                                                                                                                                                                                                                                                                                                                                                                                                                                                                                                                                                                                                                                                                                                                                                                                                                                                                                                                                                                                                                                                                                                                                                                                                                                                                                                                                                                                                                                                                                                                                                      | Injector Orifice Plate's Side Lettering                                                               |
| Description | Orifice plate part number: 07#                                                                                                                                                                                                                                                                                                                                                                                                                                                                                                                                                                                                                                                                                                                                                                                                                                                                                                                                                                                                                                                                                                                                                                                                                                                                                                                                                                                                                                                                                                                                                                                                                                                                                                                                                                                                                                                                                                                                                                                                                                                                                                | She she Ste Ste Ste Ste Ste                                                                           |
| No.         | MIT MIT SMIT MIT MIT                                                                                                                                                                                                                                                                                                                                                                                                                                                                                                                                                                                                                                                                                                                                                                                                                                                                                                                                                                                                                                                                                                                                                                                                                                                                                                                                                                                                                                                                                                                                                                                                                                                                                                                                                                                                                                                                                                                                                                                                                                                                                                          | metri metri na 45 metri metri                                                                         |
| Image       | 0-25mm<br>0.001mm                                                                                                                                                                                                                                                                                                                                                                                                                                                                                                                                                                                                                                                                                                                                                                                                                                                                                                                                                                                                                                                                                                                                                                                                                                                                                                                                                                                                                                                                                                                                                                                                                                                                                                                                                                                                                                                                                                                                                                                                                                                                                                             |                                                                                                       |
| Name        | Injector Orifice Plate's Thickness                                                                                                                                                                                                                                                                                                                                                                                                                                                                                                                                                                                                                                                                                                                                                                                                                                                                                                                                                                                                                                                                                                                                                                                                                                                                                                                                                                                                                                                                                                                                                                                                                                                                                                                                                                                                                                                                                                                                                                                                                                                                                            | 9-Grid Plastic Box                                                                                    |
| Description | Injector orifice plate's thickness range:<br>4.02mm∽4.108mm.                                                                                                                                                                                                                                                                                                                                                                                                                                                                                                                                                                                                                                                                                                                                                                                                                                                                                                                                                                                                                                                                                                                                                                                                                                                                                                                                                                                                                                                                                                                                                                                                                                                                                                                                                                                                                                                                                                                                                                                                                                                                  | Prevent damage to the orifice plates during transportation                                            |
| No.         | 5.500                                                                                                                                                                                                                                                                                                                                                                                                                                                                                                                                                                                                                                                                                                                                                                                                                                                                                                                                                                                                                                                                                                                                                                                                                                                                                                                                                                                                                                                                                                                                                                                                                                                                                                                                                                                                                                                                                                                                                                                                                                                                                                                         | 6                                                                                                     |
| Image       | SHUMATT                                                                                                                                                                                                                                                                                                                                                                                                                                                                                                                                                                                                                                                                                                                                                                                                                                                                                                                                                                                                                                                                                                                                                                                                                                                                                                                                                                                                                                                                                                                                                                                                                                                                                                                                                                                                                                                                                                                                                                                                                                                                                                                       | SHUMATT  (PILINATE)                                                                                   |
| Name        | Neutral Injector Orifice Plate's Individual<br>Box                                                                                                                                                                                                                                                                                                                                                                                                                                                                                                                                                                                                                                                                                                                                                                                                                                                                                                                                                                                                                                                                                                                                                                                                                                                                                                                                                                                                                                                                                                                                                                                                                                                                                                                                                                                                                                                                                                                                                                                                                                                                            | Orifice Plate's 10pcs Packing Box                                                                     |
| Description | Prevent damage to the orifice plates during transportation                                                                                                                                                                                                                                                                                                                                                                                                                                                                                                                                                                                                                                                                                                                                                                                                                                                                                                                                                                                                                                                                                                                                                                                                                                                                                                                                                                                                                                                                                                                                                                                                                                                                                                                                                                                                                                                                                                                                                                                                                                                                    | Liwei orifice plate's 10PCS plastic box to prevent damage to the orifice plates during transportation |
|             |                                                                                                                                                                                                                                                                                                                                                                                                                                                                                                                                                                                                                                                                                                                                                                                                                                                                                                                                                                                                                                                                                                                                                                                                                                                                                                                                                                                                                                                                                                                                                                                                                                                                                                                                                                                                                                                                                                                                                                                                                                                                                                                               | נו מוו שיף ו נו מווים וו                                                                              |