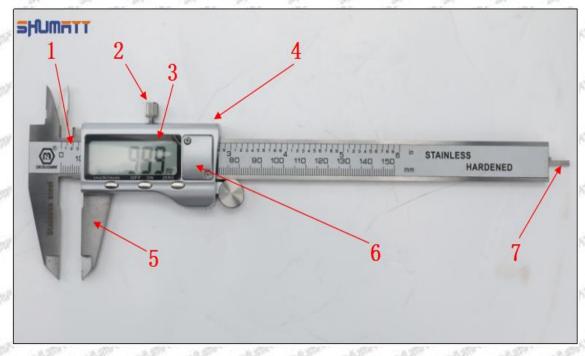

### (2) 23670-39316 Injector Orifice Plate 07# Customized Items

| No.         | The state of the s | 2                                                                                                     |
|-------------|--------------------------------------------------------------------------------------------------------------------------------------------------------------------------------------------------------------------------------------------------------------------------------------------------------------------------------------------------------------------------------------------------------------------------------------------------------------------------------------------------------------------------------------------------------------------------------------------------------------------------------------------------------------------------------------------------------------------------------------------------------------------------------------------------------------------------------------------------------------------------------------------------------------------------------------------------------------------------------------------------------------------------------------------------------------------------------------------------------------------------------------------------------------------------------------------------------------------------------------------------------------------------------------------------------------------------------------------------------------------------------------------------------------------------------------------------------------------------------------------------------------------------------------------------------------------------------------------------------------------------------------------------------------------------------------------------------------------------------------------------------------------------------------------------------------------------------------------------------------------------------------------------------------------------------------------------------------------------------------------------------------------------------------------------------------------------------------------------------------------------------|-------------------------------------------------------------------------------------------------------|
| Image       | SHUMATT                                                                                                                                                                                                                                                                                                                                                                                                                                                                                                                                                                                                                                                                                                                                                                                                                                                                                                                                                                                                                                                                                                                                                                                                                                                                                                                                                                                                                                                                                                                                                                                                                                                                                                                                                                                                                                                                                                                                                                                                                                                                                                                        | SHUMATT A                                                                                             |
| Name        | Injector Orifice Plate's Front Lettering                                                                                                                                                                                                                                                                                                                                                                                                                                                                                                                                                                                                                                                                                                                                                                                                                                                                                                                                                                                                                                                                                                                                                                                                                                                                                                                                                                                                                                                                                                                                                                                                                                                                                                                                                                                                                                                                                                                                                                                                                                                                                       | Injector Orifice Plate's Side Lettering                                                               |
| Description | Orifice plate part number: 07#                                                                                                                                                                                                                                                                                                                                                                                                                                                                                                                                                                                                                                                                                                                                                                                                                                                                                                                                                                                                                                                                                                                                                                                                                                                                                                                                                                                                                                                                                                                                                                                                                                                                                                                                                                                                                                                                                                                                                                                                                                                                                                 | State State State I State State Sta                                                                   |
| No.         |                                                                                                                                                                                                                                                                                                                                                                                                                                                                                                                                                                                                                                                                                                                                                                                                                                                                                                                                                                                                                                                                                                                                                                                                                                                                                                                                                                                                                                                                                                                                                                                                                                                                                                                                                                                                                                                                                                                                                                                                                                                                                                                                | 4                                                                                                     |
| Image       | 0-25mm<br>0.001mm                                                                                                                                                                                                                                                                                                                                                                                                                                                                                                                                                                                                                                                                                                                                                                                                                                                                                                                                                                                                                                                                                                                                                                                                                                                                                                                                                                                                                                                                                                                                                                                                                                                                                                                                                                                                                                                                                                                                                                                                                                                                                                              | SHUMAT!                                                                                               |
| Name        | Injector Orifice Plate's Thickness                                                                                                                                                                                                                                                                                                                                                                                                                                                                                                                                                                                                                                                                                                                                                                                                                                                                                                                                                                                                                                                                                                                                                                                                                                                                                                                                                                                                                                                                                                                                                                                                                                                                                                                                                                                                                                                                                                                                                                                                                                                                                             | 9-Grid Plastic Box                                                                                    |
| Description | Injector orifice plate's thickness range: 4.02mm   ✓ 4.108mm.                                                                                                                                                                                                                                                                                                                                                                                                                                                                                                                                                                                                                                                                                                                                                                                                                                                                                                                                                                                                                                                                                                                                                                                                                                                                                                                                                                                                                                                                                                                                                                                                                                                                                                                                                                                                                                                                                                                                                                                                                                                                  | Prevent damage to the orifice plates during transportation                                            |
| No.         | MALE SHALL SHALL SHALL SHALL SHALL                                                                                                                                                                                                                                                                                                                                                                                                                                                                                                                                                                                                                                                                                                                                                                                                                                                                                                                                                                                                                                                                                                                                                                                                                                                                                                                                                                                                                                                                                                                                                                                                                                                                                                                                                                                                                                                                                                                                                                                                                                                                                             | 6                                                                                                     |
| Image       | SHUMATT                                                                                                                                                                                                                                                                                                                                                                                                                                                                                                                                                                                                                                                                                                                                                                                                                                                                                                                                                                                                                                                                                                                                                                                                                                                                                                                                                                                                                                                                                                                                                                                                                                                                                                                                                                                                                                                                                                                                                                                                                                                                                                                        | SHUMATT                                                                                               |
| Name        | Neutral Injector Orifice Plate's Individual<br>Box                                                                                                                                                                                                                                                                                                                                                                                                                                                                                                                                                                                                                                                                                                                                                                                                                                                                                                                                                                                                                                                                                                                                                                                                                                                                                                                                                                                                                                                                                                                                                                                                                                                                                                                                                                                                                                                                                                                                                                                                                                                                             | Orifice Plate's 10pcs Packing Box                                                                     |
| Description | Prevent damage to the orifice plates during transportation                                                                                                                                                                                                                                                                                                                                                                                                                                                                                                                                                                                                                                                                                                                                                                                                                                                                                                                                                                                                                                                                                                                                                                                                                                                                                                                                                                                                                                                                                                                                                                                                                                                                                                                                                                                                                                                                                                                                                                                                                                                                     | Liwei orifice plate's 10PCS plastic box to prevent damage to the orifice plates during transportation |
| No.         | 7                                                                                                                                                                                                                                                                                                                                                                                                                                                                                                                                                                                                                                                                                                                                                                                                                                                                                                                                                                                                                                                                                                                                                                                                                                                                                                                                                                                                                                                                                                                                                                                                                                                                                                                                                                                                                                                                                                                                                                                                                                                                                                                              | . 8                                                                                                   |