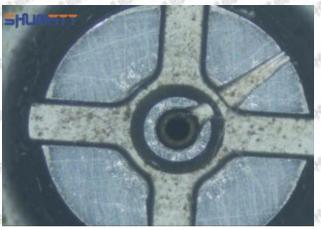

#### (1) 23670-39316 Injector Orifice Plate 07# Testing

All 23670-39316 injector orifice plate 07# parts are subjected to A-hole flow test, Z-hole flow test, precision test, high temperature test, low temperature test, pressure test, leakage test, durability test, and various working condition tests.

#### (2) 23670-39316 Injector Orifice Plate 07# Inspection

The factory inspection of 23670-39316 injector orifice plate 07# is undergone three inspections - full inspection, random inspection, and batch inspection. Different brands of test benches are used to test 23670-39316 injector orifice plate 07# for a total of no less than three times for factory inspection, and 23670-39316 injector orifice plate 07# installation testing environment are progressed in dust-free workshop.