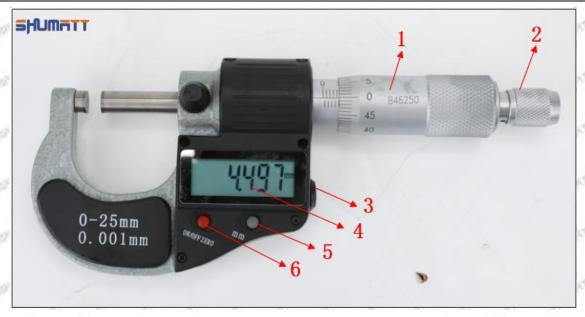

### (2) 23670-39316 Injector Orifice Plate 07# Customized Items

| No.         | The state of the s | 2                                                                                                     |
|-------------|--------------------------------------------------------------------------------------------------------------------------------------------------------------------------------------------------------------------------------------------------------------------------------------------------------------------------------------------------------------------------------------------------------------------------------------------------------------------------------------------------------------------------------------------------------------------------------------------------------------------------------------------------------------------------------------------------------------------------------------------------------------------------------------------------------------------------------------------------------------------------------------------------------------------------------------------------------------------------------------------------------------------------------------------------------------------------------------------------------------------------------------------------------------------------------------------------------------------------------------------------------------------------------------------------------------------------------------------------------------------------------------------------------------------------------------------------------------------------------------------------------------------------------------------------------------------------------------------------------------------------------------------------------------------------------------------------------------------------------------------------------------------------------------------------------------------------------------------------------------------------------------------------------------------------------------------------------------------------------------------------------------------------------------------------------------------------------------------------------------------------------|-------------------------------------------------------------------------------------------------------|
| Image       | SHUMATT                                                                                                                                                                                                                                                                                                                                                                                                                                                                                                                                                                                                                                                                                                                                                                                                                                                                                                                                                                                                                                                                                                                                                                                                                                                                                                                                                                                                                                                                                                                                                                                                                                                                                                                                                                                                                                                                                                                                                                                                                                                                                                                        | SHUMATT A                                                                                             |
| Name        | Injector Orifice Plate's Front Lettering                                                                                                                                                                                                                                                                                                                                                                                                                                                                                                                                                                                                                                                                                                                                                                                                                                                                                                                                                                                                                                                                                                                                                                                                                                                                                                                                                                                                                                                                                                                                                                                                                                                                                                                                                                                                                                                                                                                                                                                                                                                                                       | Injector Orifice Plate's Side Lettering                                                               |
| Description | Orifice plate part number: 07#                                                                                                                                                                                                                                                                                                                                                                                                                                                                                                                                                                                                                                                                                                                                                                                                                                                                                                                                                                                                                                                                                                                                                                                                                                                                                                                                                                                                                                                                                                                                                                                                                                                                                                                                                                                                                                                                                                                                                                                                                                                                                                 | State State State I State State Sta                                                                   |
| No.         |                                                                                                                                                                                                                                                                                                                                                                                                                                                                                                                                                                                                                                                                                                                                                                                                                                                                                                                                                                                                                                                                                                                                                                                                                                                                                                                                                                                                                                                                                                                                                                                                                                                                                                                                                                                                                                                                                                                                                                                                                                                                                                                                | 4                                                                                                     |
| Image       | 0-25mm<br>0.001mm                                                                                                                                                                                                                                                                                                                                                                                                                                                                                                                                                                                                                                                                                                                                                                                                                                                                                                                                                                                                                                                                                                                                                                                                                                                                                                                                                                                                                                                                                                                                                                                                                                                                                                                                                                                                                                                                                                                                                                                                                                                                                                              | SHUMAT!                                                                                               |
| Name        | Injector Orifice Plate's Thickness                                                                                                                                                                                                                                                                                                                                                                                                                                                                                                                                                                                                                                                                                                                                                                                                                                                                                                                                                                                                                                                                                                                                                                                                                                                                                                                                                                                                                                                                                                                                                                                                                                                                                                                                                                                                                                                                                                                                                                                                                                                                                             | 9-Grid Plastic Box                                                                                    |
| Description | Injector orifice plate's thickness range: 4.02mm   ✓ 4.108mm.                                                                                                                                                                                                                                                                                                                                                                                                                                                                                                                                                                                                                                                                                                                                                                                                                                                                                                                                                                                                                                                                                                                                                                                                                                                                                                                                                                                                                                                                                                                                                                                                                                                                                                                                                                                                                                                                                                                                                                                                                                                                  | Prevent damage to the orifice plates during transportation                                            |
| No.         | MALE SHALL SHALL SHALL SHALL SHALL                                                                                                                                                                                                                                                                                                                                                                                                                                                                                                                                                                                                                                                                                                                                                                                                                                                                                                                                                                                                                                                                                                                                                                                                                                                                                                                                                                                                                                                                                                                                                                                                                                                                                                                                                                                                                                                                                                                                                                                                                                                                                             | 6                                                                                                     |
| Image       | SHUMATT                                                                                                                                                                                                                                                                                                                                                                                                                                                                                                                                                                                                                                                                                                                                                                                                                                                                                                                                                                                                                                                                                                                                                                                                                                                                                                                                                                                                                                                                                                                                                                                                                                                                                                                                                                                                                                                                                                                                                                                                                                                                                                                        | SHUMATT                                                                                               |
| Name        | Neutral Injector Orifice Plate's Individual<br>Box                                                                                                                                                                                                                                                                                                                                                                                                                                                                                                                                                                                                                                                                                                                                                                                                                                                                                                                                                                                                                                                                                                                                                                                                                                                                                                                                                                                                                                                                                                                                                                                                                                                                                                                                                                                                                                                                                                                                                                                                                                                                             | Orifice Plate's 10pcs Packing Box                                                                     |
| Description | Prevent damage to the orifice plates during transportation                                                                                                                                                                                                                                                                                                                                                                                                                                                                                                                                                                                                                                                                                                                                                                                                                                                                                                                                                                                                                                                                                                                                                                                                                                                                                                                                                                                                                                                                                                                                                                                                                                                                                                                                                                                                                                                                                                                                                                                                                                                                     | Liwei orifice plate's 10PCS plastic box to prevent damage to the orifice plates during transportation |
| No.         | 7                                                                                                                                                                                                                                                                                                                                                                                                                                                                                                                                                                                                                                                                                                                                                                                                                                                                                                                                                                                                                                                                                                                                                                                                                                                                                                                                                                                                                                                                                                                                                                                                                                                                                                                                                                                                                                                                                                                                                                                                                                                                                                                              | . 8                                                                                                   |