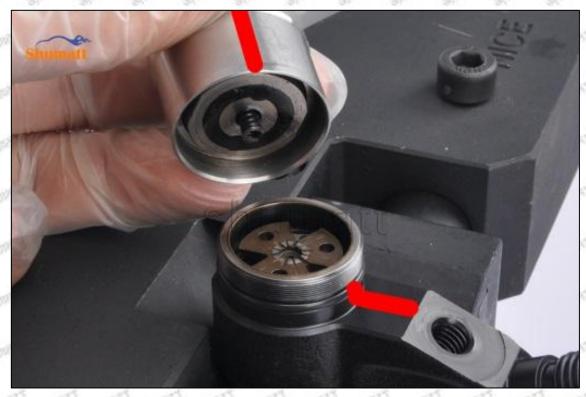

#### (2) 23670-39316 Injector Orifice Plate 07# Inspection

The factory inspection of 23670-39316 injector orifice plate 07# is undergone three inspections - full inspection, random inspection, and batch inspection. Different brands of test benches are used to test 23670-39316 injector orifice plate 07# for a total of no less than three times for factory inspection, and 23670-39316 injector orifice plate 07# installation testing environment are progressed in dust-free workshop.