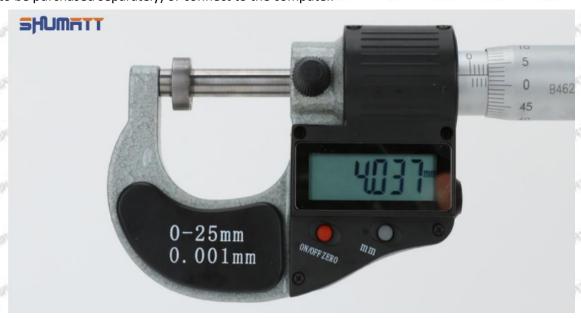

### (2) 23670-39316 Injector Orifice Plate 07# Customized Items

| No.         | The state of the s | 2                                                                                                     |
|-------------|--------------------------------------------------------------------------------------------------------------------------------------------------------------------------------------------------------------------------------------------------------------------------------------------------------------------------------------------------------------------------------------------------------------------------------------------------------------------------------------------------------------------------------------------------------------------------------------------------------------------------------------------------------------------------------------------------------------------------------------------------------------------------------------------------------------------------------------------------------------------------------------------------------------------------------------------------------------------------------------------------------------------------------------------------------------------------------------------------------------------------------------------------------------------------------------------------------------------------------------------------------------------------------------------------------------------------------------------------------------------------------------------------------------------------------------------------------------------------------------------------------------------------------------------------------------------------------------------------------------------------------------------------------------------------------------------------------------------------------------------------------------------------------------------------------------------------------------------------------------------------------------------------------------------------------------------------------------------------------------------------------------------------------------------------------------------------------------------------------------------------------|-------------------------------------------------------------------------------------------------------|
| Image       | SHUMATT                                                                                                                                                                                                                                                                                                                                                                                                                                                                                                                                                                                                                                                                                                                                                                                                                                                                                                                                                                                                                                                                                                                                                                                                                                                                                                                                                                                                                                                                                                                                                                                                                                                                                                                                                                                                                                                                                                                                                                                                                                                                                                                        | SHUMATT A                                                                                             |
| Name        | Injector Orifice Plate's Front Lettering                                                                                                                                                                                                                                                                                                                                                                                                                                                                                                                                                                                                                                                                                                                                                                                                                                                                                                                                                                                                                                                                                                                                                                                                                                                                                                                                                                                                                                                                                                                                                                                                                                                                                                                                                                                                                                                                                                                                                                                                                                                                                       | Injector Orifice Plate's Side Lettering                                                               |
| Description | Orifice plate part number: 07#                                                                                                                                                                                                                                                                                                                                                                                                                                                                                                                                                                                                                                                                                                                                                                                                                                                                                                                                                                                                                                                                                                                                                                                                                                                                                                                                                                                                                                                                                                                                                                                                                                                                                                                                                                                                                                                                                                                                                                                                                                                                                                 | State State State I State State Sta                                                                   |
| No.         |                                                                                                                                                                                                                                                                                                                                                                                                                                                                                                                                                                                                                                                                                                                                                                                                                                                                                                                                                                                                                                                                                                                                                                                                                                                                                                                                                                                                                                                                                                                                                                                                                                                                                                                                                                                                                                                                                                                                                                                                                                                                                                                                | 4                                                                                                     |
| Image       | 0-25mm<br>0.001mm                                                                                                                                                                                                                                                                                                                                                                                                                                                                                                                                                                                                                                                                                                                                                                                                                                                                                                                                                                                                                                                                                                                                                                                                                                                                                                                                                                                                                                                                                                                                                                                                                                                                                                                                                                                                                                                                                                                                                                                                                                                                                                              | SHUMAT!                                                                                               |
| Name        | Injector Orifice Plate's Thickness                                                                                                                                                                                                                                                                                                                                                                                                                                                                                                                                                                                                                                                                                                                                                                                                                                                                                                                                                                                                                                                                                                                                                                                                                                                                                                                                                                                                                                                                                                                                                                                                                                                                                                                                                                                                                                                                                                                                                                                                                                                                                             | 9-Grid Plastic Box                                                                                    |
| Description | Injector orifice plate's thickness range: 4.02mm   ✓ 4.108mm.                                                                                                                                                                                                                                                                                                                                                                                                                                                                                                                                                                                                                                                                                                                                                                                                                                                                                                                                                                                                                                                                                                                                                                                                                                                                                                                                                                                                                                                                                                                                                                                                                                                                                                                                                                                                                                                                                                                                                                                                                                                                  | Prevent damage to the orifice plates during transportation                                            |
| No.         | MALE SHALL SHALL SHALL SHALL SHALL                                                                                                                                                                                                                                                                                                                                                                                                                                                                                                                                                                                                                                                                                                                                                                                                                                                                                                                                                                                                                                                                                                                                                                                                                                                                                                                                                                                                                                                                                                                                                                                                                                                                                                                                                                                                                                                                                                                                                                                                                                                                                             | 6                                                                                                     |
| Image       | SHUMATT                                                                                                                                                                                                                                                                                                                                                                                                                                                                                                                                                                                                                                                                                                                                                                                                                                                                                                                                                                                                                                                                                                                                                                                                                                                                                                                                                                                                                                                                                                                                                                                                                                                                                                                                                                                                                                                                                                                                                                                                                                                                                                                        | SHUMATT                                                                                               |
| Name        | Neutral Injector Orifice Plate's Individual<br>Box                                                                                                                                                                                                                                                                                                                                                                                                                                                                                                                                                                                                                                                                                                                                                                                                                                                                                                                                                                                                                                                                                                                                                                                                                                                                                                                                                                                                                                                                                                                                                                                                                                                                                                                                                                                                                                                                                                                                                                                                                                                                             | Orifice Plate's 10pcs Packing Box                                                                     |
| Description | Prevent damage to the orifice plates during transportation                                                                                                                                                                                                                                                                                                                                                                                                                                                                                                                                                                                                                                                                                                                                                                                                                                                                                                                                                                                                                                                                                                                                                                                                                                                                                                                                                                                                                                                                                                                                                                                                                                                                                                                                                                                                                                                                                                                                                                                                                                                                     | Liwei orifice plate's 10PCS plastic box to prevent damage to the orifice plates during transportation |
| No.         | 7                                                                                                                                                                                                                                                                                                                                                                                                                                                                                                                                                                                                                                                                                                                                                                                                                                                                                                                                                                                                                                                                                                                                                                                                                                                                                                                                                                                                                                                                                                                                                                                                                                                                                                                                                                                                                                                                                                                                                                                                                                                                                                                              | . 8                                                                                                   |