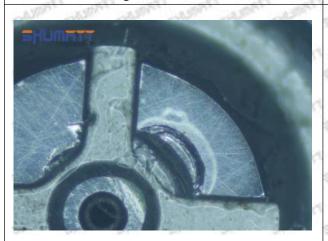

#### (1) 23670-39316 Injector Orifice Plate 07# Testing

All 23670-39316 injector orifice plate 07# parts are subjected to A-hole flow test, Z-hole flow test, precision test, high temperature test, low temperature test, pressure test, leakage test, durability test, and various working condition tests.

#### (2) 23670-39316 Injector Orifice Plate 07# Inspection

The factory inspection of 23670-39316 injector orifice plate 07# is undergone three inspections - full inspection, random inspection, and batch inspection. Different brands of test benches are used to test 23670-39316 injector orifice plate 07# for a total of no less than three times for factory inspection, and 23670-39316 injector orifice plate 07# installation testing environment are progressed in dust-free workshop.