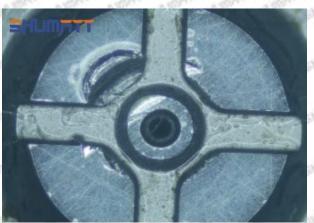

#### (1) 23670-39316 Injector Orifice Plate 07# Testing

All 23670-39316 injector orifice plate 07# parts are subjected to A-hole flow test, Z-hole flow test, precision test, high temperature test, low temperature test, pressure test, leakage test, durability test, and various working condition tests.

#### (2) 23670-39316 Injector Orifice Plate 07# Inspection

The factory inspection of 23670-39316 injector orifice plate 07# is undergone three inspections - full inspection, random inspection, and batch inspection. Different brands of test benches are used to test 23670-39316 injector orifice plate 07# for a total of no less than three times for factory inspection, and 23670-39316 injector orifice plate 07# installation testing environment are progressed in dust-free workshop.