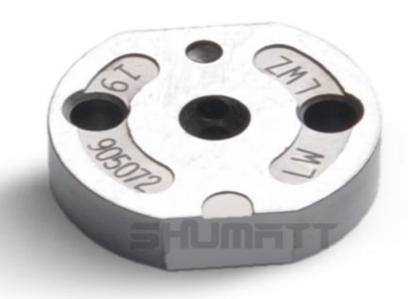

#### (2) 23670-39316 Injector Orifice Plate 07# Part Number Common Writing

07#, 7#, 07, 7, 295040-6120, 2950406120, 2950406120