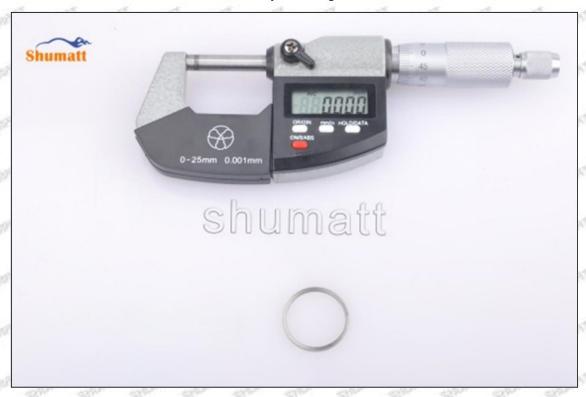

### (2) 23670-39316 Injector Orifice Plate 07# Customized Items

| No.         | The state of the s | 2                                                                                                     |
|-------------|--------------------------------------------------------------------------------------------------------------------------------------------------------------------------------------------------------------------------------------------------------------------------------------------------------------------------------------------------------------------------------------------------------------------------------------------------------------------------------------------------------------------------------------------------------------------------------------------------------------------------------------------------------------------------------------------------------------------------------------------------------------------------------------------------------------------------------------------------------------------------------------------------------------------------------------------------------------------------------------------------------------------------------------------------------------------------------------------------------------------------------------------------------------------------------------------------------------------------------------------------------------------------------------------------------------------------------------------------------------------------------------------------------------------------------------------------------------------------------------------------------------------------------------------------------------------------------------------------------------------------------------------------------------------------------------------------------------------------------------------------------------------------------------------------------------------------------------------------------------------------------------------------------------------------------------------------------------------------------------------------------------------------------------------------------------------------------------------------------------------------------|-------------------------------------------------------------------------------------------------------|
| Image       | SHUMATT                                                                                                                                                                                                                                                                                                                                                                                                                                                                                                                                                                                                                                                                                                                                                                                                                                                                                                                                                                                                                                                                                                                                                                                                                                                                                                                                                                                                                                                                                                                                                                                                                                                                                                                                                                                                                                                                                                                                                                                                                                                                                                                        | SHUMATT A                                                                                             |
| Name        | Injector Orifice Plate's Front Lettering                                                                                                                                                                                                                                                                                                                                                                                                                                                                                                                                                                                                                                                                                                                                                                                                                                                                                                                                                                                                                                                                                                                                                                                                                                                                                                                                                                                                                                                                                                                                                                                                                                                                                                                                                                                                                                                                                                                                                                                                                                                                                       | Injector Orifice Plate's Side Lettering                                                               |
| Description | Orifice plate part number: 07#                                                                                                                                                                                                                                                                                                                                                                                                                                                                                                                                                                                                                                                                                                                                                                                                                                                                                                                                                                                                                                                                                                                                                                                                                                                                                                                                                                                                                                                                                                                                                                                                                                                                                                                                                                                                                                                                                                                                                                                                                                                                                                 | State State State I State State Sta                                                                   |
| No.         |                                                                                                                                                                                                                                                                                                                                                                                                                                                                                                                                                                                                                                                                                                                                                                                                                                                                                                                                                                                                                                                                                                                                                                                                                                                                                                                                                                                                                                                                                                                                                                                                                                                                                                                                                                                                                                                                                                                                                                                                                                                                                                                                | 4                                                                                                     |
| Image       | 0-25mm<br>0.001mm                                                                                                                                                                                                                                                                                                                                                                                                                                                                                                                                                                                                                                                                                                                                                                                                                                                                                                                                                                                                                                                                                                                                                                                                                                                                                                                                                                                                                                                                                                                                                                                                                                                                                                                                                                                                                                                                                                                                                                                                                                                                                                              | SHUMAT!                                                                                               |
| Name        | Injector Orifice Plate's Thickness                                                                                                                                                                                                                                                                                                                                                                                                                                                                                                                                                                                                                                                                                                                                                                                                                                                                                                                                                                                                                                                                                                                                                                                                                                                                                                                                                                                                                                                                                                                                                                                                                                                                                                                                                                                                                                                                                                                                                                                                                                                                                             | 9-Grid Plastic Box                                                                                    |
| Description | Injector orifice plate's thickness range: 4.02mm   ✓ 4.108mm.                                                                                                                                                                                                                                                                                                                                                                                                                                                                                                                                                                                                                                                                                                                                                                                                                                                                                                                                                                                                                                                                                                                                                                                                                                                                                                                                                                                                                                                                                                                                                                                                                                                                                                                                                                                                                                                                                                                                                                                                                                                                  | Prevent damage to the orifice plates during transportation                                            |
| No.         | MALE SHALL SHALL SHALL SHALL SHALL                                                                                                                                                                                                                                                                                                                                                                                                                                                                                                                                                                                                                                                                                                                                                                                                                                                                                                                                                                                                                                                                                                                                                                                                                                                                                                                                                                                                                                                                                                                                                                                                                                                                                                                                                                                                                                                                                                                                                                                                                                                                                             | 6                                                                                                     |
| Image       | SHUMATT                                                                                                                                                                                                                                                                                                                                                                                                                                                                                                                                                                                                                                                                                                                                                                                                                                                                                                                                                                                                                                                                                                                                                                                                                                                                                                                                                                                                                                                                                                                                                                                                                                                                                                                                                                                                                                                                                                                                                                                                                                                                                                                        | SHUMATT                                                                                               |
| Name        | Neutral Injector Orifice Plate's Individual<br>Box                                                                                                                                                                                                                                                                                                                                                                                                                                                                                                                                                                                                                                                                                                                                                                                                                                                                                                                                                                                                                                                                                                                                                                                                                                                                                                                                                                                                                                                                                                                                                                                                                                                                                                                                                                                                                                                                                                                                                                                                                                                                             | Orifice Plate's 10pcs Packing Box                                                                     |
| Description | Prevent damage to the orifice plates during transportation                                                                                                                                                                                                                                                                                                                                                                                                                                                                                                                                                                                                                                                                                                                                                                                                                                                                                                                                                                                                                                                                                                                                                                                                                                                                                                                                                                                                                                                                                                                                                                                                                                                                                                                                                                                                                                                                                                                                                                                                                                                                     | Liwei orifice plate's 10PCS plastic box to prevent damage to the orifice plates during transportation |
| No.         | 7                                                                                                                                                                                                                                                                                                                                                                                                                                                                                                                                                                                                                                                                                                                                                                                                                                                                                                                                                                                                                                                                                                                                                                                                                                                                                                                                                                                                                                                                                                                                                                                                                                                                                                                                                                                                                                                                                                                                                                                                                                                                                                                              | . 8                                                                                                   |