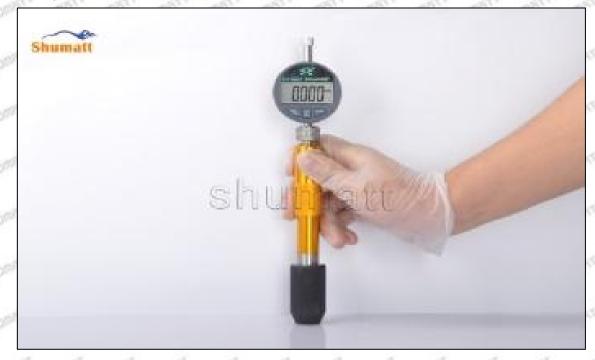

#### 1.11.23670-39316 Injector Orifice Plate 07# Manufacturer

Manufacturer: Shenzhen Shumatt Technology Co., Ltd

### 2. 23670-39316 Injector Orifice Plate 07# Technical Support