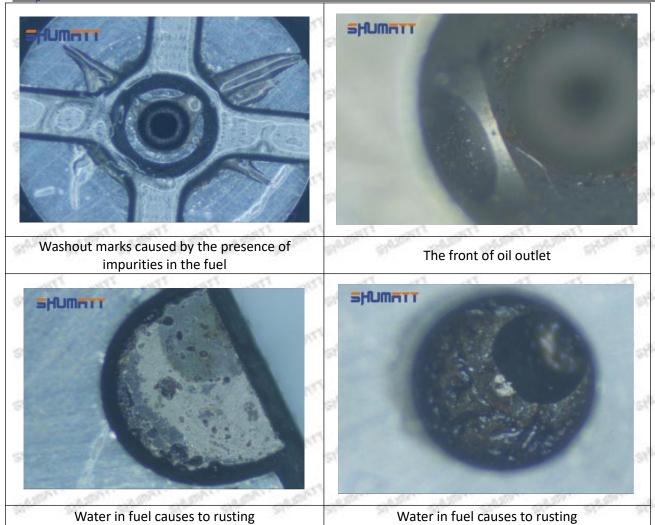

#### (1) 23670-39316 Injector Orifice Plate 07# Testing

All 23670-39316 injector orifice plate 07# parts are subjected to A-hole flow test, Z-hole flow test, precision test, high temperature test, low temperature test, pressure test, leakage test, durability test, and various working condition tests.

#### (2) 23670-39316 Injector Orifice Plate 07# Inspection

The factory inspection of 23670-39316 injector orifice plate 07# is undergone three inspections - full inspection, random inspection, and batch inspection. Different brands of test benches are used to test 23670-39316 injector orifice plate 07# for a total of no less than three times for factory inspection, and 23670-39316 injector orifice plate 07# installation testing environment are progressed in dust-free workshop.