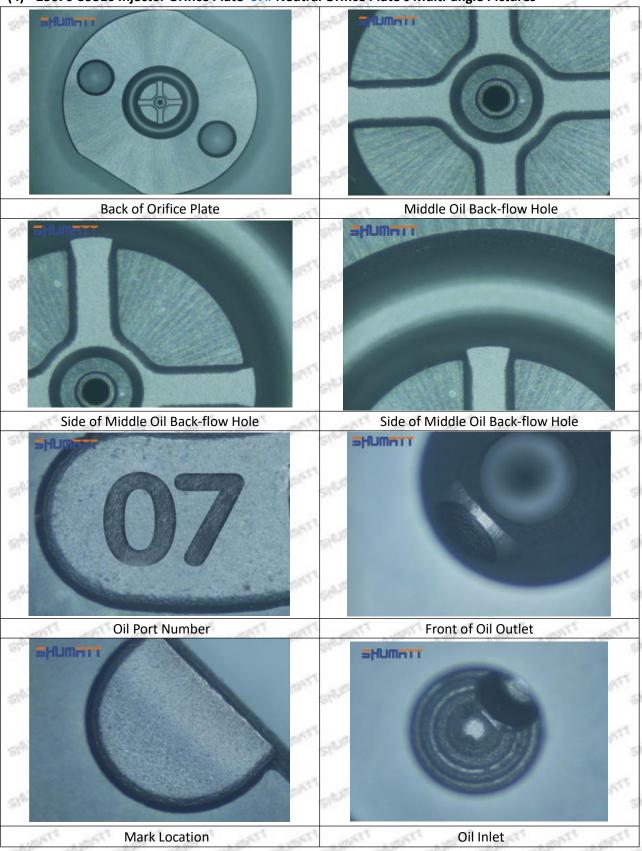

### (2) 23670-39316 Injector Orifice Plate 07# Customized Items

| No.         | The state of the s | 2                                                                                                     |
|-------------|--------------------------------------------------------------------------------------------------------------------------------------------------------------------------------------------------------------------------------------------------------------------------------------------------------------------------------------------------------------------------------------------------------------------------------------------------------------------------------------------------------------------------------------------------------------------------------------------------------------------------------------------------------------------------------------------------------------------------------------------------------------------------------------------------------------------------------------------------------------------------------------------------------------------------------------------------------------------------------------------------------------------------------------------------------------------------------------------------------------------------------------------------------------------------------------------------------------------------------------------------------------------------------------------------------------------------------------------------------------------------------------------------------------------------------------------------------------------------------------------------------------------------------------------------------------------------------------------------------------------------------------------------------------------------------------------------------------------------------------------------------------------------------------------------------------------------------------------------------------------------------------------------------------------------------------------------------------------------------------------------------------------------------------------------------------------------------------------------------------------------------|-------------------------------------------------------------------------------------------------------|
| Image       | SHUMATT                                                                                                                                                                                                                                                                                                                                                                                                                                                                                                                                                                                                                                                                                                                                                                                                                                                                                                                                                                                                                                                                                                                                                                                                                                                                                                                                                                                                                                                                                                                                                                                                                                                                                                                                                                                                                                                                                                                                                                                                                                                                                                                        | SHUMATT A                                                                                             |
| Name        | Injector Orifice Plate's Front Lettering                                                                                                                                                                                                                                                                                                                                                                                                                                                                                                                                                                                                                                                                                                                                                                                                                                                                                                                                                                                                                                                                                                                                                                                                                                                                                                                                                                                                                                                                                                                                                                                                                                                                                                                                                                                                                                                                                                                                                                                                                                                                                       | Injector Orifice Plate's Side Lettering                                                               |
| Description | Orifice plate part number: 07#                                                                                                                                                                                                                                                                                                                                                                                                                                                                                                                                                                                                                                                                                                                                                                                                                                                                                                                                                                                                                                                                                                                                                                                                                                                                                                                                                                                                                                                                                                                                                                                                                                                                                                                                                                                                                                                                                                                                                                                                                                                                                                 | State State State I State State Sta                                                                   |
| No.         |                                                                                                                                                                                                                                                                                                                                                                                                                                                                                                                                                                                                                                                                                                                                                                                                                                                                                                                                                                                                                                                                                                                                                                                                                                                                                                                                                                                                                                                                                                                                                                                                                                                                                                                                                                                                                                                                                                                                                                                                                                                                                                                                | 4                                                                                                     |
| Image       | 0-25mm<br>0.001mm                                                                                                                                                                                                                                                                                                                                                                                                                                                                                                                                                                                                                                                                                                                                                                                                                                                                                                                                                                                                                                                                                                                                                                                                                                                                                                                                                                                                                                                                                                                                                                                                                                                                                                                                                                                                                                                                                                                                                                                                                                                                                                              | SHUMAT!                                                                                               |
| Name        | Injector Orifice Plate's Thickness                                                                                                                                                                                                                                                                                                                                                                                                                                                                                                                                                                                                                                                                                                                                                                                                                                                                                                                                                                                                                                                                                                                                                                                                                                                                                                                                                                                                                                                                                                                                                                                                                                                                                                                                                                                                                                                                                                                                                                                                                                                                                             | 9-Grid Plastic Box                                                                                    |
| Description | Injector orifice plate's thickness range: 4.02mm   ✓ 4.108mm.                                                                                                                                                                                                                                                                                                                                                                                                                                                                                                                                                                                                                                                                                                                                                                                                                                                                                                                                                                                                                                                                                                                                                                                                                                                                                                                                                                                                                                                                                                                                                                                                                                                                                                                                                                                                                                                                                                                                                                                                                                                                  | Prevent damage to the orifice plates during transportation                                            |
| No.         | MALE SHALL SHALL SHALL SHALL SHALL                                                                                                                                                                                                                                                                                                                                                                                                                                                                                                                                                                                                                                                                                                                                                                                                                                                                                                                                                                                                                                                                                                                                                                                                                                                                                                                                                                                                                                                                                                                                                                                                                                                                                                                                                                                                                                                                                                                                                                                                                                                                                             | 6                                                                                                     |
| Image       | SHUMATT                                                                                                                                                                                                                                                                                                                                                                                                                                                                                                                                                                                                                                                                                                                                                                                                                                                                                                                                                                                                                                                                                                                                                                                                                                                                                                                                                                                                                                                                                                                                                                                                                                                                                                                                                                                                                                                                                                                                                                                                                                                                                                                        | SHUMATT                                                                                               |
| Name        | Neutral Injector Orifice Plate's Individual<br>Box                                                                                                                                                                                                                                                                                                                                                                                                                                                                                                                                                                                                                                                                                                                                                                                                                                                                                                                                                                                                                                                                                                                                                                                                                                                                                                                                                                                                                                                                                                                                                                                                                                                                                                                                                                                                                                                                                                                                                                                                                                                                             | Orifice Plate's 10pcs Packing Box                                                                     |
| Description | Prevent damage to the orifice plates during transportation                                                                                                                                                                                                                                                                                                                                                                                                                                                                                                                                                                                                                                                                                                                                                                                                                                                                                                                                                                                                                                                                                                                                                                                                                                                                                                                                                                                                                                                                                                                                                                                                                                                                                                                                                                                                                                                                                                                                                                                                                                                                     | Liwei orifice plate's 10PCS plastic box to prevent damage to the orifice plates during transportation |
| No.         | 7                                                                                                                                                                                                                                                                                                                                                                                                                                                                                                                                                                                                                                                                                                                                                                                                                                                                                                                                                                                                                                                                                                                                                                                                                                                                                                                                                                                                                                                                                                                                                                                                                                                                                                                                                                                                                                                                                                                                                                                                                                                                                                                              | . 8                                                                                                   |