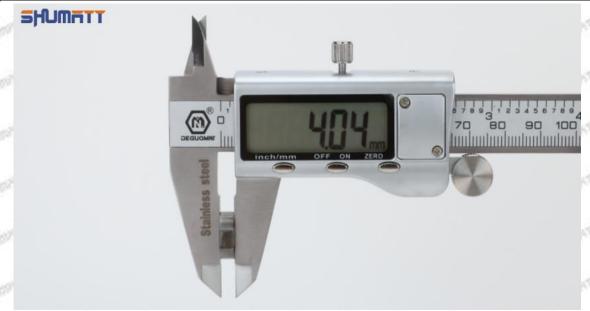

### (2) 23670-39316 Injector Orifice Plate 07# Customized Items

| No.         | The state of the s | 2                                                                                                     |
|-------------|--------------------------------------------------------------------------------------------------------------------------------------------------------------------------------------------------------------------------------------------------------------------------------------------------------------------------------------------------------------------------------------------------------------------------------------------------------------------------------------------------------------------------------------------------------------------------------------------------------------------------------------------------------------------------------------------------------------------------------------------------------------------------------------------------------------------------------------------------------------------------------------------------------------------------------------------------------------------------------------------------------------------------------------------------------------------------------------------------------------------------------------------------------------------------------------------------------------------------------------------------------------------------------------------------------------------------------------------------------------------------------------------------------------------------------------------------------------------------------------------------------------------------------------------------------------------------------------------------------------------------------------------------------------------------------------------------------------------------------------------------------------------------------------------------------------------------------------------------------------------------------------------------------------------------------------------------------------------------------------------------------------------------------------------------------------------------------------------------------------------------------|-------------------------------------------------------------------------------------------------------|
| Image       | SHUMATT                                                                                                                                                                                                                                                                                                                                                                                                                                                                                                                                                                                                                                                                                                                                                                                                                                                                                                                                                                                                                                                                                                                                                                                                                                                                                                                                                                                                                                                                                                                                                                                                                                                                                                                                                                                                                                                                                                                                                                                                                                                                                                                        | SHUMATT A                                                                                             |
| Name        | Injector Orifice Plate's Front Lettering                                                                                                                                                                                                                                                                                                                                                                                                                                                                                                                                                                                                                                                                                                                                                                                                                                                                                                                                                                                                                                                                                                                                                                                                                                                                                                                                                                                                                                                                                                                                                                                                                                                                                                                                                                                                                                                                                                                                                                                                                                                                                       | Injector Orifice Plate's Side Lettering                                                               |
| Description | Orifice plate part number: 07#                                                                                                                                                                                                                                                                                                                                                                                                                                                                                                                                                                                                                                                                                                                                                                                                                                                                                                                                                                                                                                                                                                                                                                                                                                                                                                                                                                                                                                                                                                                                                                                                                                                                                                                                                                                                                                                                                                                                                                                                                                                                                                 | State State State I State State Sta                                                                   |
| No.         |                                                                                                                                                                                                                                                                                                                                                                                                                                                                                                                                                                                                                                                                                                                                                                                                                                                                                                                                                                                                                                                                                                                                                                                                                                                                                                                                                                                                                                                                                                                                                                                                                                                                                                                                                                                                                                                                                                                                                                                                                                                                                                                                | 4                                                                                                     |
| Image       | 0-25mm<br>0.001mm                                                                                                                                                                                                                                                                                                                                                                                                                                                                                                                                                                                                                                                                                                                                                                                                                                                                                                                                                                                                                                                                                                                                                                                                                                                                                                                                                                                                                                                                                                                                                                                                                                                                                                                                                                                                                                                                                                                                                                                                                                                                                                              | SHUMAT!                                                                                               |
| Name        | Injector Orifice Plate's Thickness                                                                                                                                                                                                                                                                                                                                                                                                                                                                                                                                                                                                                                                                                                                                                                                                                                                                                                                                                                                                                                                                                                                                                                                                                                                                                                                                                                                                                                                                                                                                                                                                                                                                                                                                                                                                                                                                                                                                                                                                                                                                                             | 9-Grid Plastic Box                                                                                    |
| Description | Injector orifice plate's thickness range: 4.02mm   ✓ 4.108mm.                                                                                                                                                                                                                                                                                                                                                                                                                                                                                                                                                                                                                                                                                                                                                                                                                                                                                                                                                                                                                                                                                                                                                                                                                                                                                                                                                                                                                                                                                                                                                                                                                                                                                                                                                                                                                                                                                                                                                                                                                                                                  | Prevent damage to the orifice plates during transportation                                            |
| No.         | MALE SHALL SHALL SHALL SHALL SHALL                                                                                                                                                                                                                                                                                                                                                                                                                                                                                                                                                                                                                                                                                                                                                                                                                                                                                                                                                                                                                                                                                                                                                                                                                                                                                                                                                                                                                                                                                                                                                                                                                                                                                                                                                                                                                                                                                                                                                                                                                                                                                             | 6                                                                                                     |
| Image       | SHUMATT                                                                                                                                                                                                                                                                                                                                                                                                                                                                                                                                                                                                                                                                                                                                                                                                                                                                                                                                                                                                                                                                                                                                                                                                                                                                                                                                                                                                                                                                                                                                                                                                                                                                                                                                                                                                                                                                                                                                                                                                                                                                                                                        | SHUMATT                                                                                               |
| Name        | Neutral Injector Orifice Plate's Individual<br>Box                                                                                                                                                                                                                                                                                                                                                                                                                                                                                                                                                                                                                                                                                                                                                                                                                                                                                                                                                                                                                                                                                                                                                                                                                                                                                                                                                                                                                                                                                                                                                                                                                                                                                                                                                                                                                                                                                                                                                                                                                                                                             | Orifice Plate's 10pcs Packing Box                                                                     |
| Description | Prevent damage to the orifice plates during transportation                                                                                                                                                                                                                                                                                                                                                                                                                                                                                                                                                                                                                                                                                                                                                                                                                                                                                                                                                                                                                                                                                                                                                                                                                                                                                                                                                                                                                                                                                                                                                                                                                                                                                                                                                                                                                                                                                                                                                                                                                                                                     | Liwei orifice plate's 10PCS plastic box to prevent damage to the orifice plates during transportation |
| No.         | 7                                                                                                                                                                                                                                                                                                                                                                                                                                                                                                                                                                                                                                                                                                                                                                                                                                                                                                                                                                                                                                                                                                                                                                                                                                                                                                                                                                                                                                                                                                                                                                                                                                                                                                                                                                                                                                                                                                                                                                                                                                                                                                                              | . 8                                                                                                   |