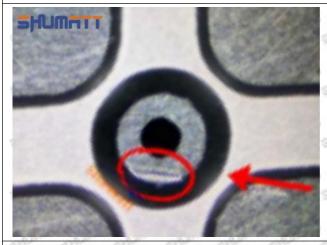

ufacturer: Shenzhen Shumatt Technology Co., Ltd

### 2. 23670-39316 Injector Orifice Plate 07# Technical Support

#### 2.1.23670-39316 Injector Orifice Plate 07# Inspection and Semi Ball Inspection

(1) Magnify 500 times under the microscope to check whether there is indentation on the sealing surface and the oil outlet hole of the orifice plate, check whether there is wear, scratch, damage, rust, depression, semicircle in the center hole of the orifice plate.



Mob/WhatsApp: +86 13410541523 Tel: +8675523215133

© 2022 Shenzhen Shumatt Technology Co., Ltd

Email: <u>ruby@shumatt.com</u> Website: <u>www.shumatt.com</u>

# SHUMATT

# Shenzhen Shumatt Technology Co., Ltd



Orifice plate center deviation inspection



There is indentation on the side, the orifice plate needs to be replaced



There is indentation in the middle oil back-flow hole, the orifice plate needs to be replaced



The middle oil back-flow hole is semicircular, the orifice plate needs to be replaced

Website: www.shumatt.com

⚠ The blockage of the oil back-flow hole will cause small volume of the oil return, and the oil will not be injected.

⚠ When oil back-flow hole becomes larger, it causes the semi ball to be not tightly sealed, which causes the fuel injection pressure cannot be established, then the fuel injector cannot work normally.

⚠ The wear on orifice plate's surface causes gap to the semi ball, which leads to large volume of oil return, in serious cases, the pressure can not be built up and nozzle will spray oil directly.

The blockage of the oil inlet hole (side hole) will cause small amoun