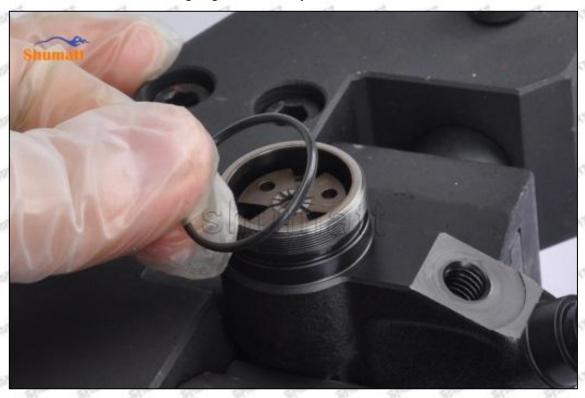

#### (2) 23670-39316 Injector Orifice Plate 07# Inspection

The factory inspection of 23670-39316 injector orifice plate 07# is undergone three inspections - full inspection, random inspection, and batch inspection. Different brands of test benches are used to test 23670-39316 injector orifice plate 07# for a total of no less than three times for factory inspection, and 23670-39316 injector orifice plate 07# installation testing environment are progressed in dust-free workshop.