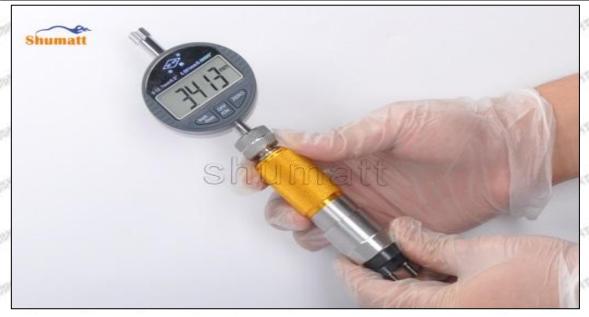

# 23670-39316 Injector Orifice Plate 07# Technical File

SKU1 G1Z11000000007

SKU2 G1L320000007DZ

SKU3 G1L32950400700

SKU4 G1N12950400700

SKU5 G1Z172950400700