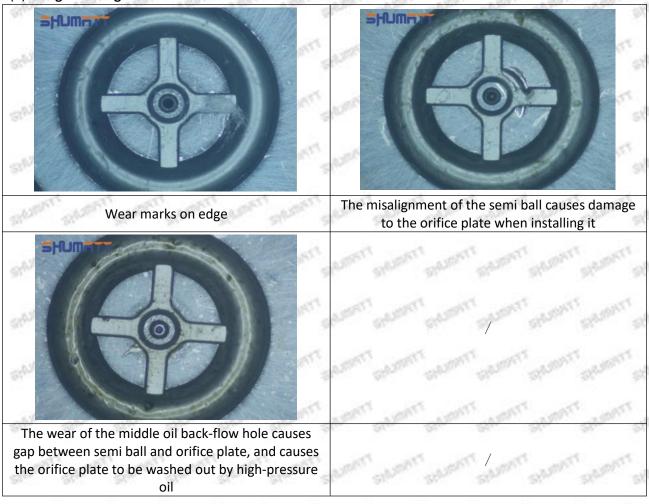

#### 3.5.23670-39316 Injector Orifice Plate 07# Lead time

Lead time: Send out within 3 – 7 working days after receiving payment (Except for special products and special cases).

## 3.6.23670-39316 Injector Orifice Plate 07# Logistics Time for Destination Out of China's Areas **DHL Logistics Time:**

| Country or Region of<br>Departure | Hong Kong,<br>China | Other Countries or<br>Regions of Asia | Australia and New<br>Zealand | Europe | America   | Other<br>Countries |
|-----------------------------------|---------------------|---------------------------------------|------------------------------|--------|-----------|--------------------|
| China's Mainland                  | 7 Days              | 7 Days                                | 8 Days                       | 8 Days | 8-12 Days | 7-10 Days          |

#### UPS Logistics Time: Country or Region of Departure: China's Mainland

| Country of Estimated Destination Arrival Time |           | Country of Destination | Estimated<br>Arrival Time | Country of Destination                   | Estimated<br>Arrival Time |
|-----------------------------------------------|-----------|------------------------|---------------------------|------------------------------------------|---------------------------|
| Japan                                         | 3 Days    | UK                     | 5-7Days                   | Egypt                                    | 5-7 Days                  |
| Turkey                                        | 5-7 Days  | Singapore              | 3 Days                    | Switzerland                              | 5-7 Days                  |
| Bahrain                                       | 5-7 Days  | Latvia                 | 7-10 Days                 | New Zealand                              | 7-10 Days                 |
| Sri Lanka                                     | 5-7 Days  | Thailand               | 3 Days                    | Austria                                  | 5-7 Days                  |
| Romania                                       | 5-7 Days  | Vietnam                | 3-5 Days                  | Estonia                                  | 5-7 Days                  |
| Malaysia                                      | 3-5 Days  | Israel                 | 5-7 Days                  | Mexico                                   | 7-10 Days                 |
| France                                        | 5-7 Days  | America                | 5-7 Days                  | United Arab Emirates                     | 5-7 Days                  |
| Italy                                         | 5-7 Days  | Netherlands            | 5-7 Days                  | Bengal                                   | 7-10 Days                 |
| Lebanon                                       | 5-7 Days  | Philippine             | 3-5 Days                  | Greece                                   | 7-10 Days                 |
| South Korea                                   | 3 Days    | Spain                  | 5-7 Days                  | Myanmar                                  | 5-7 Days                  |
| Canada                                        | 5-7 Days  | Germany                | 5-7 Days                  | Saudi Arabia                             | 7-10 Days                 |
| Portugal                                      | 5-7 Days  | Australia              | 5-7 Days                  | South Africa                             | 7-10 Days                 |
| Denmark                                       | 5-7 Days  | Belgium                | 5-7 Days                  | Ukraine                                  | 7-10 Days                 |
| India                                         | 7-10 Days | Qatar                  | 7-10 Days                 | Poland                                   | 5-7 Days                  |
| Indonesia                                     | 3-5 Days  | Morocco                | 7-10 Days                 | Pakistan                                 | 7-10 Days                 |
| Kuwait                                        | 7-10 Days | Par Shirm Shirm        | Elgn. Slynn               | 28 28 28 28 28 28 28 28 28 28 28 28 28 2 | SKA                       |