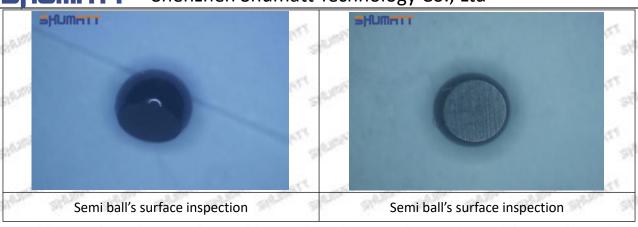

the semi ball to be not tightly sealed, which causes the fuel injection pressure cannot be established, then the fuel injector cannot work normally.

⚠ The wear on orifice plate's surface causes gap to the semi ball, which leads to large volume of oil return, in serious cases, the pressure can not be built up and nozzle will spray oil directly.

The blockage of the oil inlet hole (side hole) will cause small amount of oil return, the blockage of oil inlet side hole will cause the injector cannot build a pressure chamber, as a result, the injector cannot work normally.

(2) Magnified 500 times under the microscope, check the plane position of the semi ball, if there is any scratch, it is recommended to replace it.

Mob/WhatsApp: +86 13410541523 Tel: +8675523215133

Email: ruby@shumatt.com



## 2.2.23670-39316 Injector Orifice Plate 07# Level of Damage Inspection

### (1) Slight Damaged



Mob/WhatsApp: +86 13410541523 Tel: +8675523215133

Email: <u>ruby@shumatt.com</u> Website: <u>www.shumatt.com</u>

### (2) Moderate Damaged



Wear marks on edge



The misalignment of the semi ball causes damage to the orifice plate when installing it



The wear of the middle oil back-flow hole causes gap between semi ball and orifice plate, and causes the orifice plate to be washed out by high-pressure oil

-

#### (3) Highly Damaged



Obvious Wear marks on edge



The misalignment of the semi ball causes damage to the orifice plate when installing it

Mob/WhatsApp: +86 13410541523

Email: <a href="mailto:ruby@shumatt.com">ruby@shumatt.com</a>

© 2022 Shenzhen Shumatt Technology Co., L