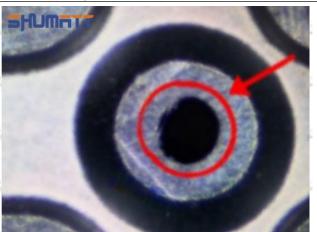

chnical Support

#### 2.1.23670-39316 Injector Orifice Plate 07# Inspection and Semi Ball Inspection

(1) Magnify 500 times under the microscope to check whether there is indentation on the sealing surface and the oil outlet hole of the orifice plate, check whether there is wear, scratch, damage, rust, depression, semicircle in the center hole of the orifice plate.



Mob/WhatsApp: +86 13410541523 Tel: +8675523215133

© 2022 Shenzhen Shumatt Technology Co., Ltd

Email: <u>ruby@shumatt.com</u> Website: <u>www.shumatt.com</u>

# SHUMATT

# Shenzhen Shumatt Technology Co., Ltd



Orifice plate center deviation inspection



There is indentation on the side, the orifice plate needs to be replaced



There is indentation in the middle oil back-flow hole, the orifice plate needs to be replaced



The middle oil back-flow hole is semicircular, the orifice plate needs to be replaced

Website: www.shumatt.com

⚠ The blockage of the oil back-flow hole will cause small volume of the oil return, and the oil will not be injected.

⚠ When oil back-flow hole becomes larger, it causes the semi ball to be not tightly sealed, which causes the fuel injection pressure cannot be established, then the fuel injector cannot work normally.

⚠ The wear on orifice plate's surface causes gap to the semi ball, which leads to large volume of oil return, in serious cases, the pressure can not be built up and nozzle will spray oil directly.

The blockage of the oil inlet hole (side hole) will cause small amount of oil return, the blockage of oil inlet side hole will cause the injector cannot build a press