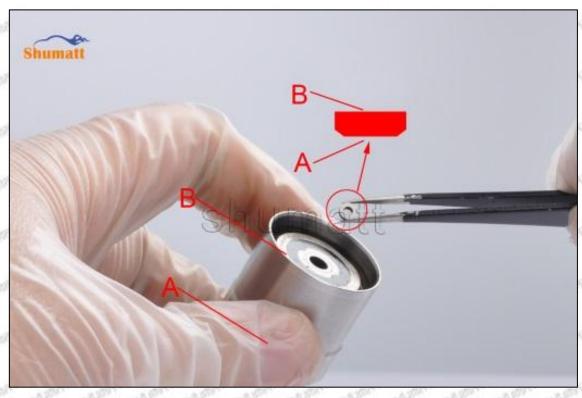

### (2) 23670-39316 Injector Orifice Plate 07# Customized Items

| No.         | The state of the s | 2                                                                                                     |
|-------------|--------------------------------------------------------------------------------------------------------------------------------------------------------------------------------------------------------------------------------------------------------------------------------------------------------------------------------------------------------------------------------------------------------------------------------------------------------------------------------------------------------------------------------------------------------------------------------------------------------------------------------------------------------------------------------------------------------------------------------------------------------------------------------------------------------------------------------------------------------------------------------------------------------------------------------------------------------------------------------------------------------------------------------------------------------------------------------------------------------------------------------------------------------------------------------------------------------------------------------------------------------------------------------------------------------------------------------------------------------------------------------------------------------------------------------------------------------------------------------------------------------------------------------------------------------------------------------------------------------------------------------------------------------------------------------------------------------------------------------------------------------------------------------------------------------------------------------------------------------------------------------------------------------------------------------------------------------------------------------------------------------------------------------------------------------------------------------------------------------------------------------|-------------------------------------------------------------------------------------------------------|
| Image       | SHUMATT                                                                                                                                                                                                                                                                                                                                                                                                                                                                                                                                                                                                                                                                                                                                                                                                                                                                                                                                                                                                                                                                                                                                                                                                                                                                                                                                                                                                                                                                                                                                                                                                                                                                                                                                                                                                                                                                                                                                                                                                                                                                                                                        | SHUMATT A                                                                                             |
| Name        | Injector Orifice Plate's Front Lettering                                                                                                                                                                                                                                                                                                                                                                                                                                                                                                                                                                                                                                                                                                                                                                                                                                                                                                                                                                                                                                                                                                                                                                                                                                                                                                                                                                                                                                                                                                                                                                                                                                                                                                                                                                                                                                                                                                                                                                                                                                                                                       | Injector Orifice Plate's Side Lettering                                                               |
| Description | Orifice plate part number: 07#                                                                                                                                                                                                                                                                                                                                                                                                                                                                                                                                                                                                                                                                                                                                                                                                                                                                                                                                                                                                                                                                                                                                                                                                                                                                                                                                                                                                                                                                                                                                                                                                                                                                                                                                                                                                                                                                                                                                                                                                                                                                                                 | State State State I State State Sta                                                                   |
| No.         |                                                                                                                                                                                                                                                                                                                                                                                                                                                                                                                                                                                                                                                                                                                                                                                                                                                                                                                                                                                                                                                                                                                                                                                                                                                                                                                                                                                                                                                                                                                                                                                                                                                                                                                                                                                                                                                                                                                                                                                                                                                                                                                                | 4                                                                                                     |
| Image       | 0-25mm<br>0.001mm                                                                                                                                                                                                                                                                                                                                                                                                                                                                                                                                                                                                                                                                                                                                                                                                                                                                                                                                                                                                                                                                                                                                                                                                                                                                                                                                                                                                                                                                                                                                                                                                                                                                                                                                                                                                                                                                                                                                                                                                                                                                                                              | SHUMAT!                                                                                               |
| Name        | Injector Orifice Plate's Thickness                                                                                                                                                                                                                                                                                                                                                                                                                                                                                                                                                                                                                                                                                                                                                                                                                                                                                                                                                                                                                                                                                                                                                                                                                                                                                                                                                                                                                                                                                                                                                                                                                                                                                                                                                                                                                                                                                                                                                                                                                                                                                             | 9-Grid Plastic Box                                                                                    |
| Description | Injector orifice plate's thickness range: 4.02mm   ✓ 4.108mm.                                                                                                                                                                                                                                                                                                                                                                                                                                                                                                                                                                                                                                                                                                                                                                                                                                                                                                                                                                                                                                                                                                                                                                                                                                                                                                                                                                                                                                                                                                                                                                                                                                                                                                                                                                                                                                                                                                                                                                                                                                                                  | Prevent damage to the orifice plates during transportation                                            |
| No.         | MALE SHALL SHALL SHALL SHALL SHALL                                                                                                                                                                                                                                                                                                                                                                                                                                                                                                                                                                                                                                                                                                                                                                                                                                                                                                                                                                                                                                                                                                                                                                                                                                                                                                                                                                                                                                                                                                                                                                                                                                                                                                                                                                                                                                                                                                                                                                                                                                                                                             | 6                                                                                                     |
| Image       | SHUMATT                                                                                                                                                                                                                                                                                                                                                                                                                                                                                                                                                                                                                                                                                                                                                                                                                                                                                                                                                                                                                                                                                                                                                                                                                                                                                                                                                                                                                                                                                                                                                                                                                                                                                                                                                                                                                                                                                                                                                                                                                                                                                                                        | SHUMATT                                                                                               |
| Name        | Neutral Injector Orifice Plate's Individual<br>Box                                                                                                                                                                                                                                                                                                                                                                                                                                                                                                                                                                                                                                                                                                                                                                                                                                                                                                                                                                                                                                                                                                                                                                                                                                                                                                                                                                                                                                                                                                                                                                                                                                                                                                                                                                                                                                                                                                                                                                                                                                                                             | Orifice Plate's 10pcs Packing Box                                                                     |
| Description | Prevent damage to the orifice plates during transportation                                                                                                                                                                                                                                                                                                                                                                                                                                                                                                                                                                                                                                                                                                                                                                                                                                                                                                                                                                                                                                                                                                                                                                                                                                                                                                                                                                                                                                                                                                                                                                                                                                                                                                                                                                                                                                                                                                                                                                                                                                                                     | Liwei orifice plate's 10PCS plastic box to prevent damage to the orifice plates during transportation |
| No.         | 7                                                                                                                                                                                                                                                                                                                                                                                                                                                                                                                                                                                                                                                                                                                                                                                                                                                                                                                                                                                                                                                                                                                                                                                                                                                                                                                                                                                                                                                                                                                                                                                                                                                                                                                                                                                                                                                                                                                                                                                                                                                                                                                              | . 8                                                                                                   |