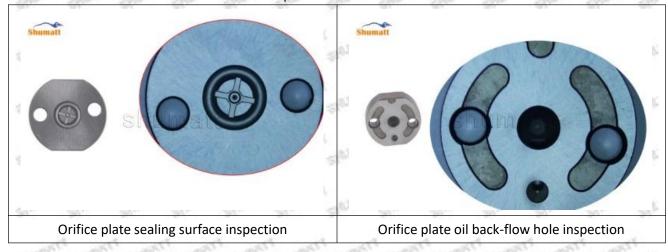

ate 07# failure caused by not following the cleaning requirements specified in the vehicle engine maintenance manual.

23670-39316 injector orifice plate 07# failure caused by failure to replace consumable parts as specified in the vehicle engine maintenance manual.

#### 1.11.23670-39316 Injector Orifice Plate 07# Manufacturer

Manufacturer: Shenzhen Shumatt Technology Co., Ltd

### 2. 23670-39316 Injector Orifice Plate 07# Technical Support

#### 2.1.23670-39316 Injector Orifice Plate 07# Inspection and Semi Ball Inspection

(1) Magnify 500 times under the microscope to check whether there is indentation on the sealing surface and the oil outlet hole of the orifice plate, check whether there is wear, scratch, damage, rust, depression, semicircle in the center hole of the orifice plate.



Mob/WhatsApp: +86 13410541523 Tel: +8675523215133

© 2022 Shenzhen Shumatt Technology Co., Ltd

Email: <u>ruby@shumatt.com</u> Website: <u>www.shumatt.com</u>

# SHUMATT

# Shenzhen Shumatt Technology Co., Ltd



Orifice plate center deviation inspection



There is indentation on the side, the orifice plate needs to be replaced



There is indentation in the middle oil back-flow hole, the orifice plate needs to be replaced



The middle oil back-flow hole is semicircular, the orifice plate needs to be replaced

Website: www.shumatt.com

⚠ The blockage of the oil back-flow hole will cause small volume of the oil return, and the oil will not be injected.

⚠ When oil back-flow hole becomes larger, it causes the semi ball to be not tightly sealed, which causes the fuel injection pressure ca