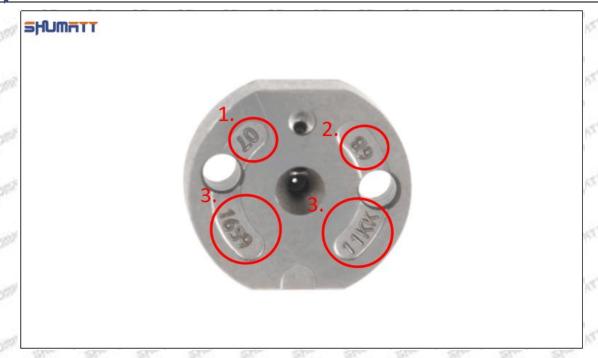

#### (2) 23670-39316 Injector Orifice Plate 07# Part Number Common Writing

07#, 7#, 07, 7, 295040-6120, 2950406120, 2950406120