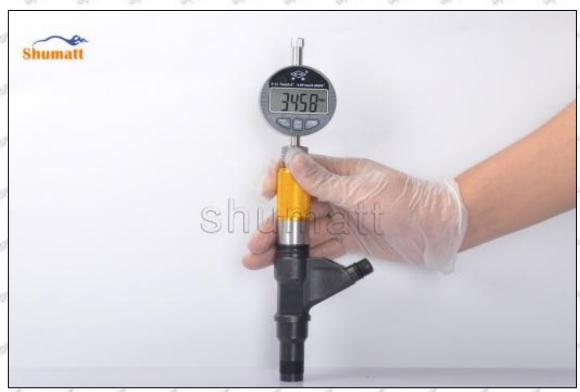

# 23670-39316 Injector Orifice Plate 07# Technical File

SKU1 G1Z11000000007

SKU2 G1L320000007DZ

SKU3 G1L32950400700

SKU4 G1N12950400700

SKU5 G1Z172950400700