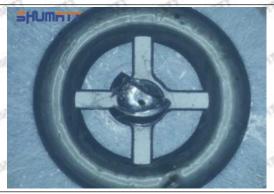

## 3.6.23670-39316 Injector Orifice Plate 07# Logistics Time for Destination Out of China's Areas **DHL Logistics Time:**

| Country or Region of<br>Departure | Hong Kong,<br>China | Other Countries or<br>Regions of Asia | Australia and New<br>Zealand | Europe | America   | Other<br>Countries |
|-----------------------------------|---------------------|---------------------------------------|------------------------------|--------|-----------|--------------------|
| China's Mainland                  | 7 Days              | 7 Days                                | 8 Days                       | 8 Days | 8-12 Days | 7-10 Days          |