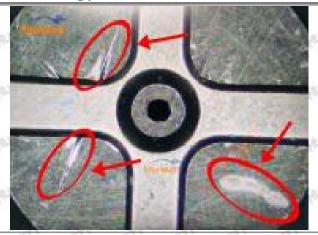

manual.

#### 1.11.23670-39316 Injector Orifice Plate 07# Manufacturer

Manufacturer: Shenzhen Shumatt Technology Co., Ltd

### 2. 23670-39316 Injector Orifice Plate 07# Technical Support

#### 2.1.23670-39316 Injector Orifice Plate 07# Inspection and Semi Ball Inspection

(1) Magnify 500 times under the microscope to check whether there is indentation on the sealing surface and the oil outlet hole of the orifice plate, check whether there is wear, scratch, damage, rust, depression, semicircle in the center hole of the orifice plate.



Mob/WhatsApp: +86 13410541523 Tel: +8675523215133

© 2022 Shenzhen Shumatt Technology Co., Ltd

Email: <u>ruby@shumatt.com</u> Website: <u>www.shumatt.com</u>

# SHUMATT

# Shenzhen Shumatt Technology Co., Ltd



Orifice plate center deviation inspection



There is indentation on the side, the orifice plate needs to be replaced



There is indentation in the middle oil back-flow hole, the orifice plate needs to be replaced



The middle oil back-flow hole is semicircular, the orifice plate needs to be replaced

Website: www.shumatt.com

⚠ The blockage of the oil back-flow hole will cause small volume of the oil return, and the oil will not be injected.

⚠ When oil back-flow hole becomes larger, it causes the semi ball to be not tightly sealed, which causes the fuel injection pressure cannot be established, then the fuel injector cannot work normally.

⚠ The wear on orifice plate's surface causes gap to the semi ball, which leads to large volume of oil return, in serious cases, the pressure can not be built up and nozzle will spray oil dire