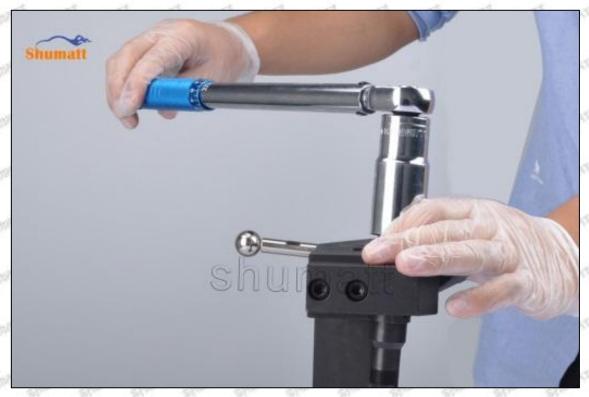

#### (2) 23670-39316 Injector Orifice Plate 07# Inspection

The factory inspection of 23670-39316 injector orifice plate 07# is undergone three inspections - full inspection, random inspection, and batch inspection. Different brands of test benches are used to test 23670-39316 injector orifice plate 07# for a total of no less than three times for factory inspection, and 23670-39316 injector orifice plate 07# installation testing environment are progressed in dust-free workshop.