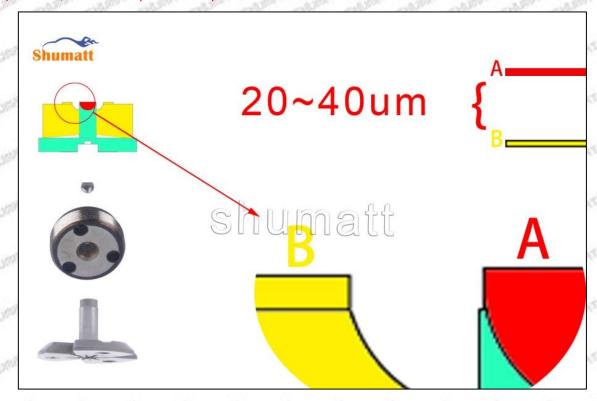

23670-39316 injector orifice plate 07# failure caused by not following the installation angle specified in the vehicle engine maintenance manual.

23670-39316 injector orifice plate 07# failure caused by not following the cleaning requirements specified in the vehicle engine maintenance manual.

23670-39316 injector orifice plate 07# failure caused by failure to replace consumable parts as specified in the vehicle engine maintenance manual.