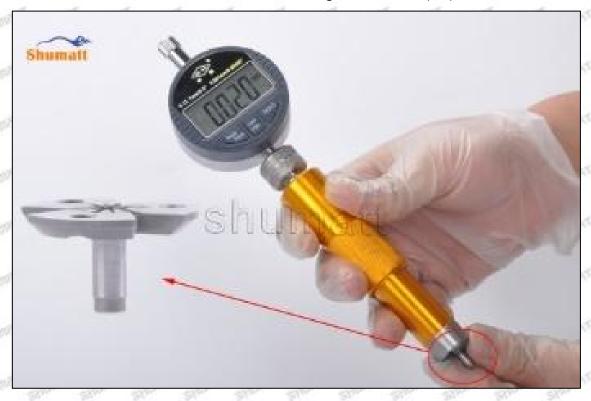

#### 1.11.23670-39316 Injector Orifice Plate 07# Manufacturer

Manufacturer: Shenzhen Shumatt Technology Co., Ltd

### 2. 23670-39316 Injector Orifice Plate 07# Technical Support