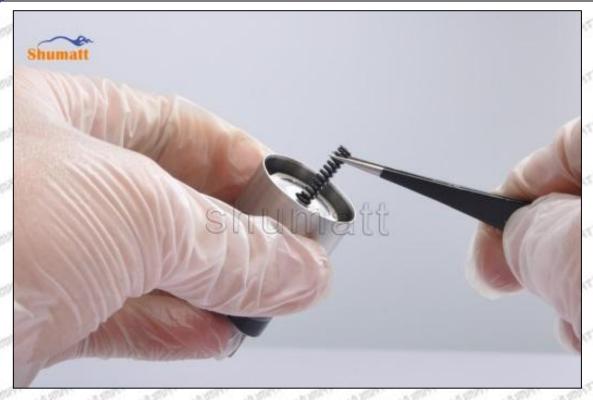

#### (2) 23670-39316 Injector Orifice Plate 07# Inspection

The factory inspection of 23670-39316 injector orifice plate 07# is undergone three inspections - full inspection, random inspection, and batch inspection. Different brands of test benches are used to test 23670-39316 injector orifice plate 07# for a total of no less than three times for factory inspection, and 23670-39316 injector orifice plate 07# installation testing environment are progressed in dust-free workshop.