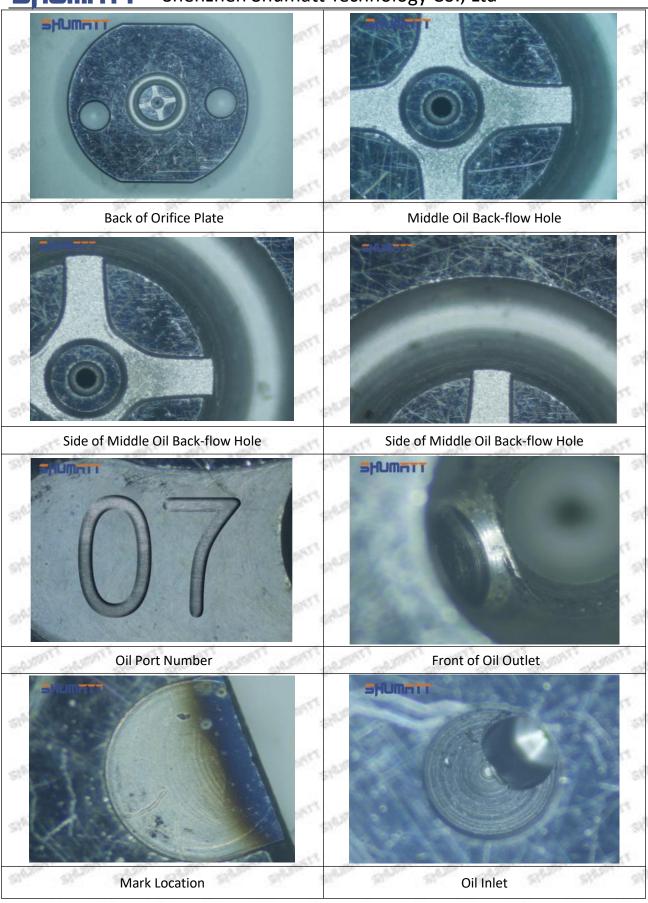

### (2) 23670-39316 Injector Orifice Plate 07# Customized Items

| No.         | The state of the s | 2                                                                                                     |
|-------------|--------------------------------------------------------------------------------------------------------------------------------------------------------------------------------------------------------------------------------------------------------------------------------------------------------------------------------------------------------------------------------------------------------------------------------------------------------------------------------------------------------------------------------------------------------------------------------------------------------------------------------------------------------------------------------------------------------------------------------------------------------------------------------------------------------------------------------------------------------------------------------------------------------------------------------------------------------------------------------------------------------------------------------------------------------------------------------------------------------------------------------------------------------------------------------------------------------------------------------------------------------------------------------------------------------------------------------------------------------------------------------------------------------------------------------------------------------------------------------------------------------------------------------------------------------------------------------------------------------------------------------------------------------------------------------------------------------------------------------------------------------------------------------------------------------------------------------------------------------------------------------------------------------------------------------------------------------------------------------------------------------------------------------------------------------------------------------------------------------------------------------|-------------------------------------------------------------------------------------------------------|
| Image       | SHUMATT                                                                                                                                                                                                                                                                                                                                                                                                                                                                                                                                                                                                                                                                                                                                                                                                                                                                                                                                                                                                                                                                                                                                                                                                                                                                                                                                                                                                                                                                                                                                                                                                                                                                                                                                                                                                                                                                                                                                                                                                                                                                                                                        | SHUMATT A                                                                                             |
| Name        | Injector Orifice Plate's Front Lettering                                                                                                                                                                                                                                                                                                                                                                                                                                                                                                                                                                                                                                                                                                                                                                                                                                                                                                                                                                                                                                                                                                                                                                                                                                                                                                                                                                                                                                                                                                                                                                                                                                                                                                                                                                                                                                                                                                                                                                                                                                                                                       | Injector Orifice Plate's Side Lettering                                                               |
| Description | Orifice plate part number: 07#                                                                                                                                                                                                                                                                                                                                                                                                                                                                                                                                                                                                                                                                                                                                                                                                                                                                                                                                                                                                                                                                                                                                                                                                                                                                                                                                                                                                                                                                                                                                                                                                                                                                                                                                                                                                                                                                                                                                                                                                                                                                                                 | State State State I State State Sta                                                                   |
| No.         |                                                                                                                                                                                                                                                                                                                                                                                                                                                                                                                                                                                                                                                                                                                                                                                                                                                                                                                                                                                                                                                                                                                                                                                                                                                                                                                                                                                                                                                                                                                                                                                                                                                                                                                                                                                                                                                                                                                                                                                                                                                                                                                                | 4                                                                                                     |
| Image       | 0-25mm<br>0.001mm                                                                                                                                                                                                                                                                                                                                                                                                                                                                                                                                                                                                                                                                                                                                                                                                                                                                                                                                                                                                                                                                                                                                                                                                                                                                                                                                                                                                                                                                                                                                                                                                                                                                                                                                                                                                                                                                                                                                                                                                                                                                                                              | SHUMAT!                                                                                               |
| Name        | Injector Orifice Plate's Thickness                                                                                                                                                                                                                                                                                                                                                                                                                                                                                                                                                                                                                                                                                                                                                                                                                                                                                                                                                                                                                                                                                                                                                                                                                                                                                                                                                                                                                                                                                                                                                                                                                                                                                                                                                                                                                                                                                                                                                                                                                                                                                             | 9-Grid Plastic Box                                                                                    |
| Description | Injector orifice plate's thickness range: 4.02mm   ✓ 4.108mm.                                                                                                                                                                                                                                                                                                                                                                                                                                                                                                                                                                                                                                                                                                                                                                                                                                                                                                                                                                                                                                                                                                                                                                                                                                                                                                                                                                                                                                                                                                                                                                                                                                                                                                                                                                                                                                                                                                                                                                                                                                                                  | Prevent damage to the orifice plates during transportation                                            |
| No.         | MALE SHALL SHALL SHALL SHALL SHALL                                                                                                                                                                                                                                                                                                                                                                                                                                                                                                                                                                                                                                                                                                                                                                                                                                                                                                                                                                                                                                                                                                                                                                                                                                                                                                                                                                                                                                                                                                                                                                                                                                                                                                                                                                                                                                                                                                                                                                                                                                                                                             | 6                                                                                                     |
| Image       | SHUMATT                                                                                                                                                                                                                                                                                                                                                                                                                                                                                                                                                                                                                                                                                                                                                                                                                                                                                                                                                                                                                                                                                                                                                                                                                                                                                                                                                                                                                                                                                                                                                                                                                                                                                                                                                                                                                                                                                                                                                                                                                                                                                                                        | SHUMATT                                                                                               |
| Name        | Neutral Injector Orifice Plate's Individual<br>Box                                                                                                                                                                                                                                                                                                                                                                                                                                                                                                                                                                                                                                                                                                                                                                                                                                                                                                                                                                                                                                                                                                                                                                                                                                                                                                                                                                                                                                                                                                                                                                                                                                                                                                                                                                                                                                                                                                                                                                                                                                                                             | Orifice Plate's 10pcs Packing Box                                                                     |
| Description | Prevent damage to the orifice plates during transportation                                                                                                                                                                                                                                                                                                                                                                                                                                                                                                                                                                                                                                                                                                                                                                                                                                                                                                                                                                                                                                                                                                                                                                                                                                                                                                                                                                                                                                                                                                                                                                                                                                                                                                                                                                                                                                                                                                                                                                                                                                                                     | Liwei orifice plate's 10PCS plastic box to prevent damage to the orifice plates during transportation |
| No.         | 7                                                                                                                                                                                                                                                                                                                                                                                                                                                                                                                                                                                                                                                                                                                                                                                                                                                                                                                                                                                                                                                                                                                                                                                                                                                                                                                                                                                                                                                                                                                                                                                                                                                                                                                                                                                                                                                                                                                                                                                                                                                                                                                              | . 8                                                                                                   |