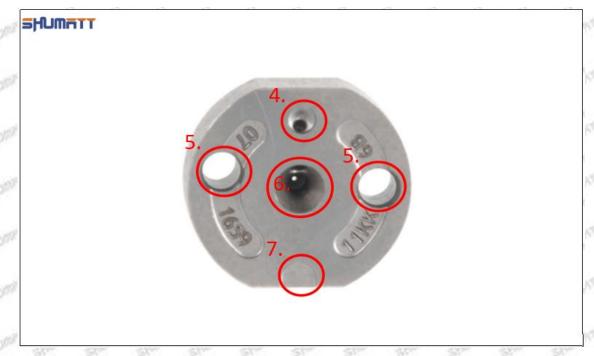

#### (2) 23670-39316 Injector Orifice Plate 07# Part Number Common Writing

07#, 7#, 07, 7, 295040-6120, 2950406120, 2950406120