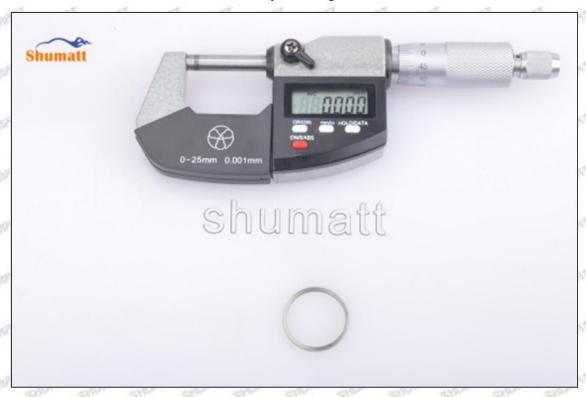

# (2) 23670-59018 Injector Orifice Plate 07# Customized Items

| No.             | 31 Sty. 21 Sty. 21                                                      | 2                                                                                           |
|-----------------|-------------------------------------------------------------------------|---------------------------------------------------------------------------------------------|
| SHAMOTTE SHAM   | SHUMATT                                                                 | S-NUMATT                                                                                    |
| Image           |                                                                         | Chaca                                                                                       |
| SATISTICAL SPAN | El El                                                                   | A A                                                                                         |
| Name            | Injector Orifice Plate's Front Lettering                                | Injector Orifice Plate's Side Lettering                                                     |
| Description     | Orifice plate part number: 07#                                          | A. A. A. A. A. A.                                                                           |
| No.             | 3 (1)                                                                   | THE REPORT NAMED IN COLUMN TWO IS NOT THE OWNER.                                            |
| Image           | 0-25mm<br>0.001mm                                                       |                                                                                             |
| Name            | Injector Orifice Plate's Thickness                                      | 9-Grid Plastic Box                                                                          |
| Description     | Injector orifice plate's thickness range: 4.02mm     4.02mm    4.108mm. | Prevent damage to the orifice plates during transportation                                  |
| No.             | 574.30° 574.30° 55.30° 574.30° 57                                       | Carry Control of the Control of                                                             |
| Image           | SHUMATT                                                                 | SHUMATT  (PLIN/EI                                                                           |
| Name            | Neutral Injector Orifice Plate's Individua<br>Box                       | Orifice Plate's 10pcs Packing Box                                                           |
| - DUNNING - KIN | Prevent damage to the orifice plates du                                 | ring Liwei orifice plate's 10PCS plastic box to prevent damage to the orifice plates during |
| Description     | transportation                                                          | transportation                                                                              |