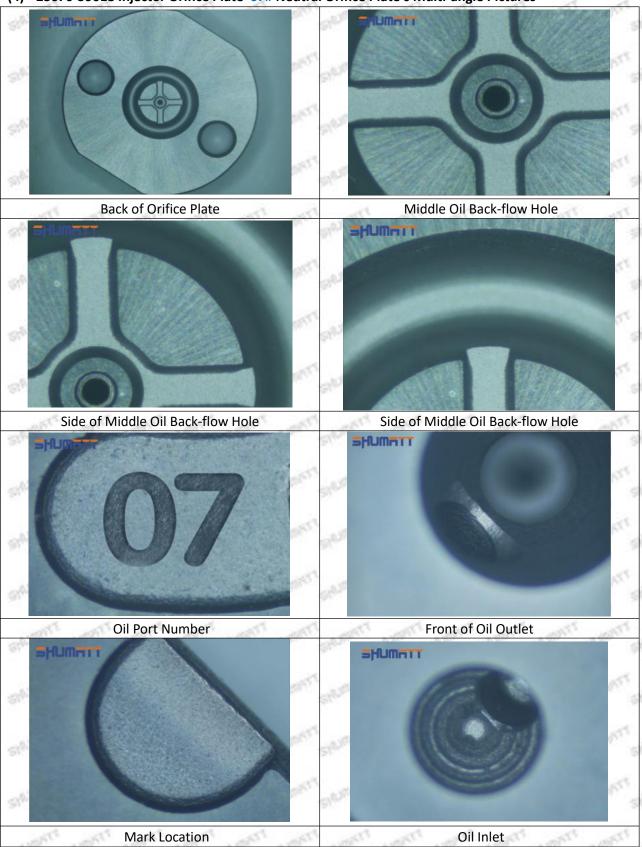

| No.         | The state of the s | 2                                                                                                                          |
|-------------|--------------------------------------------------------------------------------------------------------------------------------------------------------------------------------------------------------------------------------------------------------------------------------------------------------------------------------------------------------------------------------------------------------------------------------------------------------------------------------------------------------------------------------------------------------------------------------------------------------------------------------------------------------------------------------------------------------------------------------------------------------------------------------------------------------------------------------------------------------------------------------------------------------------------------------------------------------------------------------------------------------------------------------------------------------------------------------------------------------------------------------------------------------------------------------------------------------------------------------------------------------------------------------------------------------------------------------------------------------------------------------------------------------------------------------------------------------------------------------------------------------------------------------------------------------------------------------------------------------------------------------------------------------------------------------------------------------------------------------------------------------------------------------------------------------------------------------------------------------------------------------------------------------------------------------------------------------------------------------------------------------------------------------------------------------------------------------------------------------------------------------|----------------------------------------------------------------------------------------------------------------------------|
| SUMMER      | SHUMATT                                                                                                                                                                                                                                                                                                                                                                                                                                                                                                                                                                                                                                                                                                                                                                                                                                                                                                                                                                                                                                                                                                                                                                                                                                                                                                                                                                                                                                                                                                                                                                                                                                                                                                                                                                                                                                                                                                                                                                                                                                                                                                                        | SHUMATT                                                                                                                    |
| Image       |                                                                                                                                                                                                                                                                                                                                                                                                                                                                                                                                                                                                                                                                                                                                                                                                                                                                                                                                                                                                                                                                                                                                                                                                                                                                                                                                                                                                                                                                                                                                                                                                                                                                                                                                                                                                                                                                                                                                                                                                                                                                                                                                |                                                                                                                            |
| Septem Shep |                                                                                                                                                                                                                                                                                                                                                                                                                                                                                                                                                                                                                                                                                                                                                                                                                                                                                                                                                                                                                                                                                                                                                                                                                                                                                                                                                                                                                                                                                                                                                                                                                                                                                                                                                                                                                                                                                                                                                                                                                                                                                                                                |                                                                                                                            |
| Name        | Injector Orifice Plate                                                                                                                                                                                                                                                                                                                                                                                                                                                                                                                                                                                                                                                                                                                                                                                                                                                                                                                                                                                                                                                                                                                                                                                                                                                                                                                                                                                                                                                                                                                                                                                                                                                                                                                                                                                                                                                                                                                                                                                                                                                                                                         | 9-Grid Box                                                                                                                 |
| Description | Orifice plate part number: 07#                                                                                                                                                                                                                                                                                                                                                                                                                                                                                                                                                                                                                                                                                                                                                                                                                                                                                                                                                                                                                                                                                                                                                                                                                                                                                                                                                                                                                                                                                                                                                                                                                                                                                                                                                                                                                                                                                                                                                                                                                                                                                                 | 9-grid plastic box to prevent damage to the orifice plates during transportation. (10pcs or 12pcs packing box is optional) |
| No.         | MATE STATE STATES STATES                                                                                                                                                                                                                                                                                                                                                                                                                                                                                                                                                                                                                                                                                                                                                                                                                                                                                                                                                                                                                                                                                                                                                                                                                                                                                                                                                                                                                                                                                                                                                                                                                                                                                                                                                                                                                                                                                                                                                                                                                                                                                                       | ter and and and                                                                                                            |
| lmage       | SHUMATT                                                                                                                                                                                                                                                                                                                                                                                                                                                                                                                                                                                                                                                                                                                                                                                                                                                                                                                                                                                                                                                                                                                                                                                                                                                                                                                                                                                                                                                                                                                                                                                                                                                                                                                                                                                                                                                                                                                                                                                                                                                                                                                        | SHUMATT                                                                                                                    |
| SALES THE   | la io ato a Onifico Dieto/o la dividuel Berr                                                                                                                                                                                                                                                                                                                                                                                                                                                                                                                                                                                                                                                                                                                                                                                                                                                                                                                                                                                                                                                                                                                                                                                                                                                                                                                                                                                                                                                                                                                                                                                                                                                                                                                                                                                                                                                                                                                                                                                                                                                                                   | Neutral VCI Anti- Bust Ro-                                                                                                 |
| Name        | Injector Orifice Plate's Individual Box  To prevent damage to the orifice plates                                                                                                                                                                                                                                                                                                                                                                                                                                                                                                                                                                                                                                                                                                                                                                                                                                                                                                                                                                                                                                                                                                                                                                                                                                                                                                                                                                                                                                                                                                                                                                                                                                                                                                                                                                                                                                                                                                                                                                                                                                               | Neutral VCI Anti - Rust Bag                                                                                                |
| Description | during transportation. (liwei individual box                                                                                                                                                                                                                                                                                                                                                                                                                                                                                                                                                                                                                                                                                                                                                                                                                                                                                                                                                                                                                                                                                                                                                                                                                                                                                                                                                                                                                                                                                                                                                                                                                                                                                                                                                                                                                                                                                                                                                                                                                                                                                   | To prevent the orifice plates from rusting.                                                                                |

▲ Minors are forbidden to use 23670-59018 injector orifice plate 07# and orifice plate's box to avoid personal injury.

▲ The orifice plate's plastic box is recyclable and can be reused.

▲ VCI anti-rust bag is non-degradable, please dispose them properly after using.