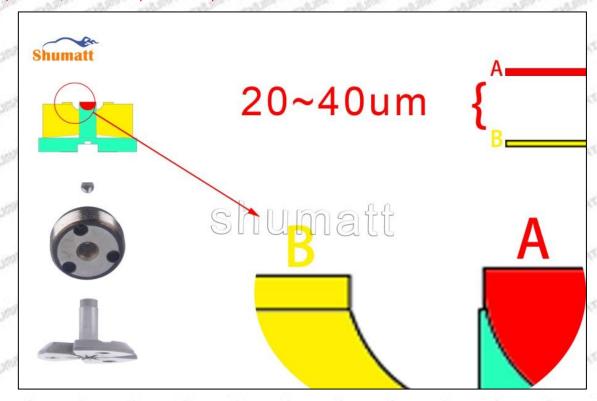

### 1.3. 23670-59018 Injector Orifice Plate 07# Specifications and Dimensions

Injector Orifice Plate's Size: 2cm\*2 cm \*1 cm Injector Orifice Plate's Box Size: 7cm \*7 cm \*2 cm Injector Orifice Plate's Package Size: 8 cm \* 8 cm Injector Orifice Plate's Net Weight: 0.015kg Injector Orifice Plate's Gross Weight: 0.03kg

# (2) 23670-59018 Injector Orifice Plate 07# Customized Items

| No.             | 31 Sty. 21 Sty. 21                                                      | 2                                                                                           |
|-----------------|-------------------------------------------------------------------------|---------------------------------------------------------------------------------------------|
| SHAMOTTE SHAM   | SHUMATT                                                                 | S-NUMATT                                                                                    |
| Image           |                                                                         | Chaca                                                                                       |
| SATISTICAL SPAN | El El                                                                   | A A                                                                                         |
| Name            | Injector Orifice Plate's Front Lettering                                | Injector Orifice Plate's Side Lettering                                                     |
| Description     | Orifice plate part number: 07#                                          | A. A. A. A. A. A.                                                                           |
| No.             | 3 (1)                                                                   | THE REPORT NAMED IN COLUMN TWO IS NOT THE OWNER.                                            |
| Image           | 0-25mm<br>0.001mm                                                       |                                                                                             |
| Name            | Injector Orifice Plate's Thickness                                      | 9-Grid Plastic Box                                                                          |
| Description     | Injector orifice plate's thickness range: 4.02mm     4.02mm    4.108mm. | Prevent damage to the orifice plates during transportation                                  |
| No.             | 574.30° 574.30° 55.30° 574.30° 57                                       | Carry Control of the Control of                                                             |
| Image           | SHUMATT                                                                 | SHUMATT  (PLIN/EI                                                                           |
| Name            | Neutral Injector Orifice Plate's Individua<br>Box                       | Orifice Plate's 10pcs Packing Box                                                           |
| - DUNNING - KIN | Prevent damage to the orifice plates du                                 | ring Liwei orifice plate's 10PCS plastic box to prevent damage to the orifice plates during |
| Description     | transportation                                                          | transportation                                                                              |