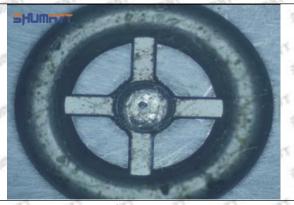

# (2) 23670-59018 Injector Orifice Plate 07# Part Number Common Writing

07#, 7#, 07, 7, 295040-6120, 2950406120, 2950406120