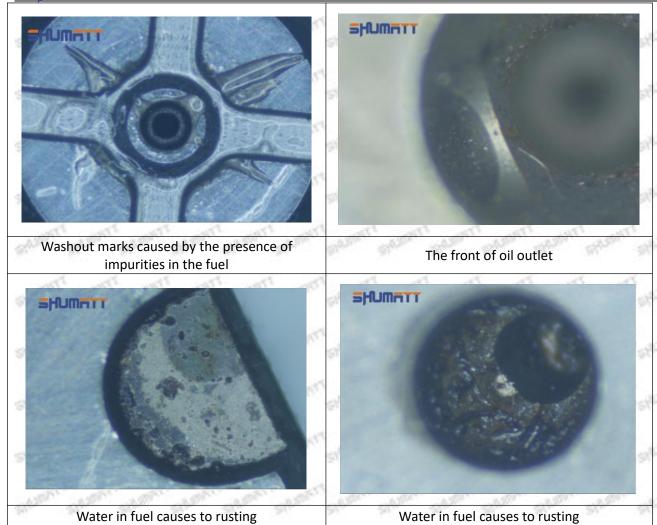

#### (1) 23670-59018 Injector Orifice Plate 07# Testing

All 23670-59018 injector orifice plate 07# parts are subjected to A-hole flow test, Z-hole flow test, precision test, high temperature test, low temperature test, pressure test, leakage test, durability test, and various working condition tests.

#### (2) 23670-59018 Injector Orifice Plate 07# Inspection

The factory inspection of 23670-59018 injector orifice plate 07# is undergone three inspections - full inspection, random inspection, and batch inspection. Different brands of test benches are used to test 23670-59018 injector orifice plate 07# for a total of no less than three times for factory inspection, and 23670-59018 injector orifice plate 07# installation testing environment are progressed in dust-free workshop.