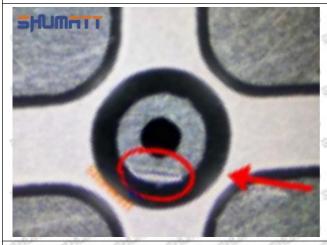

8 Injector Orifice Plate 07# Manufacturer

Manufacturer: Shenzhen Shumatt Technology Co., Ltd

## 2. 23670-59018 Injector Orifice Plate 07# Technical Support

#### 2.1.23670-59018 Injector Orifice Plate 07# Inspection and Semi Ball Inspection

(1) Magnify 500 times under the microscope to check whether there is indentation on the sealing surface and the oil outlet hole of the orifice plate, check whether there is wear, scratch, damage, rust, depression, semicircle in the center hole of the orifice plate.



Mob/WhatsApp: +86 13410541523 Tel: +8675523215133

Email: <u>ruby@shumatt.com</u> Website: <u>www.shumatt.com</u>

# SHUMATT

# Shenzhen Shumatt Technology Co., Ltd



Orifice plate center deviation inspection



There is indentation on the side, the orifice plate needs to be replaced



There is indentation in the middle oil back-flow hole, the orifice plate needs to be replaced



The middle oil back-flow hole is semicircular, the orifice plate needs to be replaced

Website: www.shumatt.com

⚠ The blockage of the oil back-flow hole will cause small volume of the oil return, and the oil will not be injected.

⚠ When oil back-flow hole becomes larger, it causes the semi ball to be not tightly sealed, which causes the fuel injection pressure cannot be established, then the fuel injector cannot work normally.

⚠ The wear on orifice plate's surface causes gap to the semi ball, which leads to large volume of oil return, in serious cases, the pressure can not be built up and nozzle will spray oil directly.

The blockage of the oil inlet hole (side hole) will cause small amoun