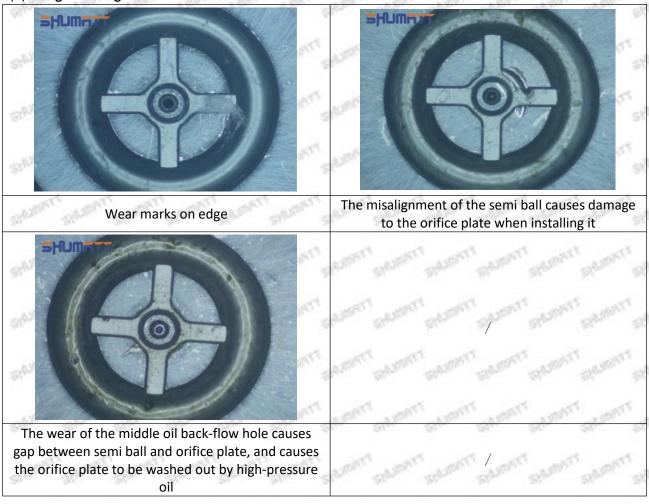

ished, then the fuel injector cannot work normally.

⚠ The wear on orifice plate's surface causes gap to the semi ball, which leads to large volume of oil return, in serious cases, the pressure can not be built up and nozzle will spray oil directly.

The blockage of the oil inlet hole (side hole) will cause small amount of oil return, the blockage of oil inlet side hole will cause the injector cannot build a pressure chamber, as a result, the injector cannot work normally.

(2) Magnified 500 times under the microscope, check the plane position of the semi ball, if there is any scratch, it is recommended to replace it.

Mob/WhatsApp: +86 13410541523 Tel: +8675523215133

Email: ruby@shumatt.com



# 2.2.23670-59018 Injector Orifice Plate 07# Level of Damage Inspection

# (1) Slight Damaged



Mob/WhatsApp: +86 13410541523 Tel: +8675523215133

Email: <u>ruby@shumatt.com</u> Website: <u>www.shumatt.com</u>

# (2) Moderate Damaged



Wear marks on edge



The misalignment of the semi ball causes damage to the orifice plate when installing it



The wear of the middle oil back-flow hole causes gap between semi ball and orifice plate, and causes the orifice plate to be washed out by high-pressure oil

-

## (3) Highly Damaged



Obvious Wear marks on edge



The misalignment of the semi ball causes damage to the orifice plate when installing it

Mob/WhatsApp: +86 13410541523

Email: <a href="mailto:ruby@shumatt.com">ruby@shumatt.com</a>

© 2022 Shenzhen Shumatt Technology Co., Ltd

Tel: +8675523215133

# SHUMATT

# Shenzhen Shumatt Technology Co., Ltd



The wear of the middle oil