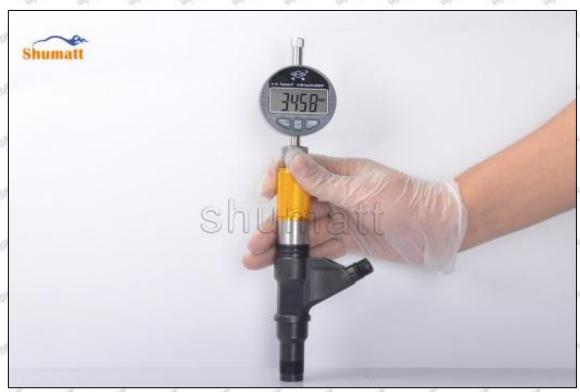

# 23670-59018 Injector Orifice Plate 07# Technical File

SKU1 G1Z11000000007

SKU2 G1L320000007DZ

SKU3 G1L32950400700

SKU4 G1N12950400700

SKU5 G1Z172950400700