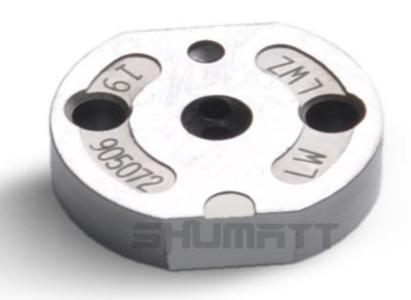

# (2) 23670-59018 Injector Orifice Plate 07# Part Number Common Writing

07#, 7#, 07, 7, 295040-6120, 2950406120, 2950406120