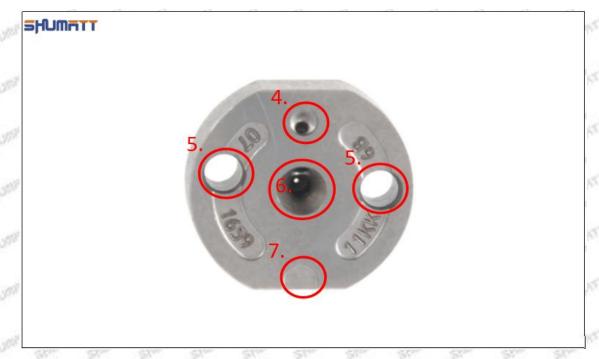

# (2) 23670-59018 Injector Orifice Plate 07# Part Number Common Writing

07#, 7#, 07, 7, 295040-6120, 2950406120, 2950406120