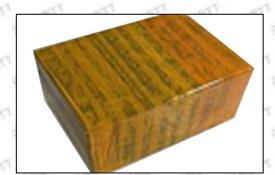

# (2) 23670-59018 Injector Orifice Plate 07# Customized Items

| No.             | 31 Sty. 21 Sty. 21                                                      | 2                                                                                           |
|-----------------|-------------------------------------------------------------------------|---------------------------------------------------------------------------------------------|
| SHAMOTTE SHAM   | SHUMATT                                                                 | S-NUMATT                                                                                    |
| Image           |                                                                         | Chaca                                                                                       |
| SATISTICAL SPAN | El El                                                                   | A A                                                                                         |
| Name            | Injector Orifice Plate's Front Lettering                                | Injector Orifice Plate's Side Lettering                                                     |
| Description     | Orifice plate part number: 07#                                          | A. A. A. A. A. A.                                                                           |
| No.             | 3 (1)                                                                   | THE REPORT NAMED IN COLUMN TWO IS NOT THE OWNER.                                            |
| Image           | 0-25mm<br>0.001mm                                                       |                                                                                             |
| Name            | Injector Orifice Plate's Thickness                                      | 9-Grid Plastic Box                                                                          |
| Description     | Injector orifice plate's thickness range: 4.02mm     4.02mm    4.108mm. | Prevent damage to the orifice plates during transportation                                  |
| No.             | 574.30° 574.30° 55.30° 574.30° 57                                       | Carry Control of the Control of                                                             |
| Image           | SHUMATT                                                                 | SHUMATT  (PLIN/EI                                                                           |
| Name            | Neutral Injector Orifice Plate's Individua<br>Box                       | Orifice Plate's 10pcs Packing Box                                                           |
| - DUNNING - KIN | Prevent damage to the orifice plates du                                 | ring Liwei orifice plate's 10PCS plastic box to prevent damage to the orifice plates during |
| Description     | transportation                                                          | transportation                                                                              |