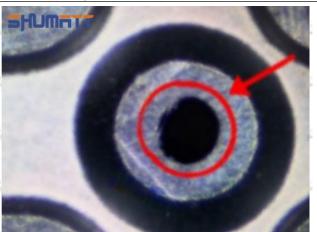

2. 23670-59018 Injector Orifice Plate 07# Technical Support

#### 2.1.23670-59018 Injector Orifice Plate 07# Inspection and Semi Ball Inspection

(1) Magnify 500 times under the microscope to check whether there is indentation on the sealing surface and the oil outlet hole of the orifice plate, check whether there is wear, scratch, damage, rust, depression, semicircle in the center hole of the orifice plate.



Mob/WhatsApp: +86 13410541523 Tel: +8675523215133

Email: <u>ruby@shumatt.com</u> Website: <u>www.shumatt.com</u>

# SHUMATT

# Shenzhen Shumatt Technology Co., Ltd



Orifice plate center deviation inspection



There is indentation on the side, the orifice plate needs to be replaced



There is indentation in the middle oil back-flow hole, the orifice plate needs to be replaced



The middle oil back-flow hole is semicircular, the orifice plate needs to be replaced

Website: www.shumatt.com

⚠ The blockage of the oil back-flow hole will cause small volume of the oil return, and the oil will not be injected.

⚠ When oil back-flow hole becomes larger, it causes the semi ball to be not tightly sealed, which causes the fuel injection pressure cannot be established, then the fuel injector cannot work normally.

⚠ The wear on orifice plate's surface causes gap to the semi ball, which leads to large volume of oil return, in serious cases, the pressure can not be built up and nozzle will spray oil directly.

The blockage of the oil inlet hole (side hole) will cause small amount of oil return, the blockage of oil inlet side hole will cause the injector cannot build a press