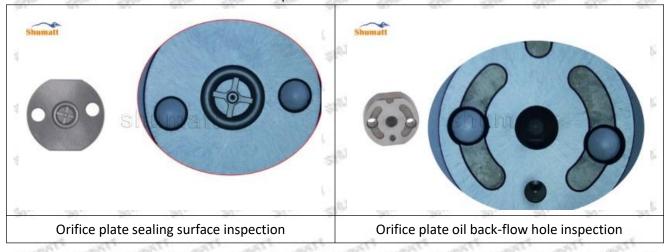

late 07# failure caused by not following the cleaning requirements specified in the vehicle engine maintenance manual.

23670-59018 injector orifice plate 07# failure caused by failure to replace consumable parts as specified in the vehicle engine maintenance manual.

#### 1.11.23670-59018 Injector Orifice Plate 07# Manufacturer

Manufacturer: Shenzhen Shumatt Technology Co., Ltd

## 2. 23670-59018 Injector Orifice Plate 07# Technical Support

#### 2.1.23670-59018 Injector Orifice Plate 07# Inspection and Semi Ball Inspection

(1) Magnify 500 times under the microscope to check whether there is indentation on the sealing surface and the oil outlet hole of the orifice plate, check whether there is wear, scratch, damage, rust, depression, semicircle in the center hole of the orifice plate.



Mob/WhatsApp: +86 13410541523 Tel: +8675523215133

Email: <u>ruby@shumatt.com</u> Website: <u>www.shumatt.com</u>

# SHUMATT

# Shenzhen Shumatt Technology Co., Ltd



Orifice plate center deviation inspection



There is indentation on the side, the orifice plate needs to be replaced



There is indentation in the middle oil back-flow hole, the orifice plate needs to be replaced



The middle oil back-flow hole is semicircular, the orifice plate needs to be replaced

Website: www.shumatt.com

⚠ The blockage of the oil back-flow hole will cause small volume of the oil return, and the oil will not be injected.

⚠ When oil back-flow hole becomes larger, it causes the semi ball to be not tightly sealed, which causes the fuel injection pressure cannot be established, then the fuel injector c