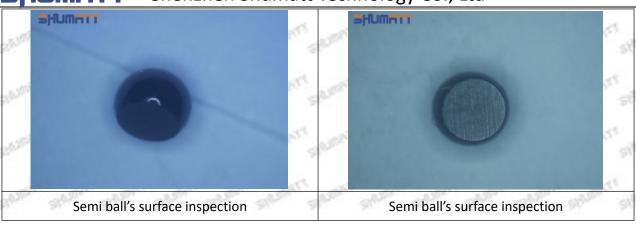

the semi ball to be not tightly sealed, which causes the fuel injection pressure cannot be established, then the fuel injector cannot work normally.

⚠ The wear on orifice plate's surface causes gap to the semi ball, which leads to large volume of oil return, in serious cases, the pressure can not be built up and nozzle will spray oil directly.

The blockage of the oil inlet hole (side hole) will cause small amount of oil return, the blockage of oil inlet side hole will cause the injector cannot build a pressure chamber, as a result, the injector cannot work normally.

(2) Magnified 500 times under the microscope, check the plane position of the semi ball, if there is any scratch, it is recommended to replace it.

Mob/WhatsApp: +86 13410541523 Tel: +8675523215133

Email: ruby@shumatt.com



# 2.2.23670-59018 Injector Orifice Plate 07# Level of Damage Inspection

# (1) Slight Damaged



Mob/WhatsApp: +86 13410541523 Tel: +8675523215133

Email: <u>ruby@shumatt.com</u> Website: <u>www.shumatt.com</u>

# (2) Moderate Damaged



Wear marks on edge



The misalignment of the semi ball causes damage to the orifice plate when installing it



The wear of the middle oil back-flow hole causes gap between semi ball and orifice plate, and causes the orifice plate to be washed out by high-pressure oil

-

## (3) Highly Damaged



Obvious Wear marks on edge



The misalignment of the semi ball causes damage to the orifice plate when installing it

Mob/WhatsApp: +86 13410541523

Email: <a href="mailto:ruby@shumatt.com">ruby@shumatt.com</a>

© 2022 Shenzhen Shumatt Technology Co., Ltd

Tel