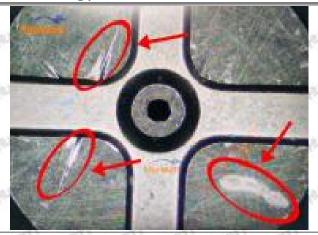

as specified in the vehicle engine maintenance manual.

#### 1.11.23670-59018 Injector Orifice Plate 07# Manufacturer

Manufacturer: Shenzhen Shumatt Technology Co., Ltd

## 2. 23670-59018 Injector Orifice Plate 07# Technical Support

#### 2.1.23670-59018 Injector Orifice Plate 07# Inspection and Semi Ball Inspection

(1) Magnify 500 times under the microscope to check whether there is indentation on the sealing surface and the oil outlet hole of the orifice plate, check whether there is wear, scratch, damage, rust, depression, semicircle in the center hole of the orifice plate.



Mob/WhatsApp: +86 13410541523 Tel: +8675523215133

Email: <u>ruby@shumatt.com</u> Website: <u>www.shumatt.com</u>

# SHUMATT

# Shenzhen Shumatt Technology Co., Ltd



Orifice plate center deviation inspection



There is indentation on the side, the orifice plate needs to be replaced



There is indentation in the middle oil back-flow hole, the orifice plate needs to be replaced



The middle oil back-flow hole is semicircular, the orifice plate needs to be replaced

Website: www.shumatt.com

⚠ The blockage of the oil back-flow hole will cause small volume of the oil return, and the oil will not be injected.

⚠ When oil back-flow hole becomes larger, it causes the semi ball to be not tightly sealed, which causes the fuel injection pressure cannot be established, then the fuel injector cannot work normally.

⚠ The wear on orifice plate's surface causes gap to the semi ball, which leads to large volume of oil return, in serious cases, the pressure can not be built up and nozzle will spray oil dire