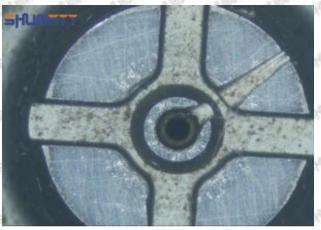

#### (1) 23670-59018 Injector Orifice Plate 07# Testing

All 23670-59018 injector orifice plate 07# parts are subjected to A-hole flow test, Z-hole flow test, precision test, high temperature test, low temperature test, pressure test, leakage test, durability test, and various working condition tests.

#### (2) 23670-59018 Injector Orifice Plate 07# Inspection

The factory inspection of 23670-59018 injector orifice plate 07# is undergone three inspections - full inspection, random inspection, and batch inspection. Different brands of test benches are used to test 23670-59018 injector orifice plate 07# for a total of no less than three times for factory inspection, and 23670-59018 injector orifice plate 07# installation testing environment are progressed in dust-free workshop.