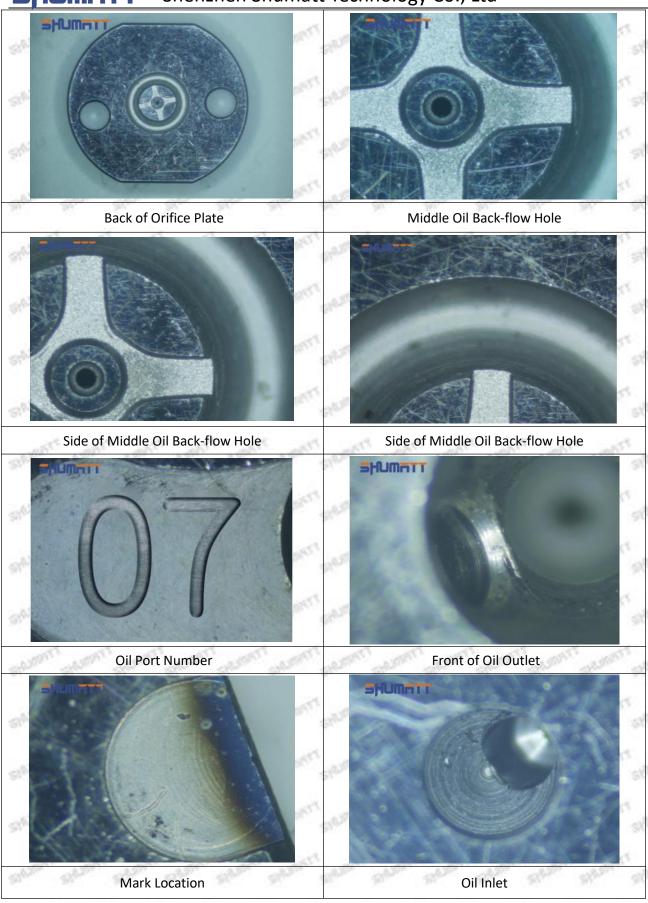

| No.         | The state of the s | 2                                                                                                                          |
|-------------|--------------------------------------------------------------------------------------------------------------------------------------------------------------------------------------------------------------------------------------------------------------------------------------------------------------------------------------------------------------------------------------------------------------------------------------------------------------------------------------------------------------------------------------------------------------------------------------------------------------------------------------------------------------------------------------------------------------------------------------------------------------------------------------------------------------------------------------------------------------------------------------------------------------------------------------------------------------------------------------------------------------------------------------------------------------------------------------------------------------------------------------------------------------------------------------------------------------------------------------------------------------------------------------------------------------------------------------------------------------------------------------------------------------------------------------------------------------------------------------------------------------------------------------------------------------------------------------------------------------------------------------------------------------------------------------------------------------------------------------------------------------------------------------------------------------------------------------------------------------------------------------------------------------------------------------------------------------------------------------------------------------------------------------------------------------------------------------------------------------------------------|----------------------------------------------------------------------------------------------------------------------------|
| SUMMER      | SHUMATT                                                                                                                                                                                                                                                                                                                                                                                                                                                                                                                                                                                                                                                                                                                                                                                                                                                                                                                                                                                                                                                                                                                                                                                                                                                                                                                                                                                                                                                                                                                                                                                                                                                                                                                                                                                                                                                                                                                                                                                                                                                                                                                        | SHUMATT                                                                                                                    |
| Image       |                                                                                                                                                                                                                                                                                                                                                                                                                                                                                                                                                                                                                                                                                                                                                                                                                                                                                                                                                                                                                                                                                                                                                                                                                                                                                                                                                                                                                                                                                                                                                                                                                                                                                                                                                                                                                                                                                                                                                                                                                                                                                                                                |                                                                                                                            |
| Septem Shep |                                                                                                                                                                                                                                                                                                                                                                                                                                                                                                                                                                                                                                                                                                                                                                                                                                                                                                                                                                                                                                                                                                                                                                                                                                                                                                                                                                                                                                                                                                                                                                                                                                                                                                                                                                                                                                                                                                                                                                                                                                                                                                                                |                                                                                                                            |
| Name        | Injector Orifice Plate                                                                                                                                                                                                                                                                                                                                                                                                                                                                                                                                                                                                                                                                                                                                                                                                                                                                                                                                                                                                                                                                                                                                                                                                                                                                                                                                                                                                                                                                                                                                                                                                                                                                                                                                                                                                                                                                                                                                                                                                                                                                                                         | 9-Grid Box                                                                                                                 |
| Description | Orifice plate part number: 07#                                                                                                                                                                                                                                                                                                                                                                                                                                                                                                                                                                                                                                                                                                                                                                                                                                                                                                                                                                                                                                                                                                                                                                                                                                                                                                                                                                                                                                                                                                                                                                                                                                                                                                                                                                                                                                                                                                                                                                                                                                                                                                 | 9-grid plastic box to prevent damage to the orifice plates during transportation. (10pcs or 12pcs packing box is optional) |
| No.         | MATE STATE STATES STATES                                                                                                                                                                                                                                                                                                                                                                                                                                                                                                                                                                                                                                                                                                                                                                                                                                                                                                                                                                                                                                                                                                                                                                                                                                                                                                                                                                                                                                                                                                                                                                                                                                                                                                                                                                                                                                                                                                                                                                                                                                                                                                       | ter and and and                                                                                                            |
| lmage       | SHUMATT                                                                                                                                                                                                                                                                                                                                                                                                                                                                                                                                                                                                                                                                                                                                                                                                                                                                                                                                                                                                                                                                                                                                                                                                                                                                                                                                                                                                                                                                                                                                                                                                                                                                                                                                                                                                                                                                                                                                                                                                                                                                                                                        | SHUMATT                                                                                                                    |
| SALES THE   | la io ato a Onifico Dieto/o la dividuel Berr                                                                                                                                                                                                                                                                                                                                                                                                                                                                                                                                                                                                                                                                                                                                                                                                                                                                                                                                                                                                                                                                                                                                                                                                                                                                                                                                                                                                                                                                                                                                                                                                                                                                                                                                                                                                                                                                                                                                                                                                                                                                                   | Neutral VCI Anti- Bust Ro-                                                                                                 |
| Name        | Injector Orifice Plate's Individual Box  To prevent damage to the orifice plates                                                                                                                                                                                                                                                                                                                                                                                                                                                                                                                                                                                                                                                                                                                                                                                                                                                                                                                                                                                                                                                                                                                                                                                                                                                                                                                                                                                                                                                                                                                                                                                                                                                                                                                                                                                                                                                                                                                                                                                                                                               | Neutral VCI Anti - Rust Bag                                                                                                |
| Description | during transportation. (liwei individual box                                                                                                                                                                                                                                                                                                                                                                                                                                                                                                                                                                                                                                                                                                                                                                                                                                                                                                                                                                                                                                                                                                                                                                                                                                                                                                                                                                                                                                                                                                                                                                                                                                                                                                                                                                                                                                                                                                                                                                                                                                                                                   | To prevent the orifice plates from rusting.                                                                                |

▲ Minors are forbidden to use 23670-59018 injector orifice plate 07# and orifice plate's box to avoid personal injury.

▲ The orifice plate's plastic box is recyclable and can be reused.

▲ VCI anti-rust bag is non-degradable, please dispose them properly after using.