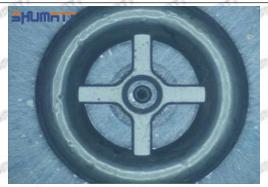

volume of oil return, in serious cases, the pressure can not be built up and nozzle will spray oil directly.

The blockage of the oil inlet hole (side hole) will cause small amount of oil return, the blockage of oil inlet side hole will cause the injector cannot build a pressure chamber, as a result, the injector cannot work normally.

(2) Magnified 500 times under the microscope, check the plane position of the semi ball, if there is any scratch, it is recommended to replace it.

Mob/WhatsApp: +86 13410541523 Tel: +8675523215133

Email: ruby@shumatt.com



# 2.2.23670-59018 Injector Orifice Plate 07# Level of Damage Inspection

# (1) Slight Damaged



Mob/WhatsApp: +86 13410541523 Tel: +8675523215133

Email: <u>ruby@shumatt.com</u> Website: <u>www.shumatt.com</u>

# (2) Moderate Damaged



Wear marks on edge



The misalignment of the semi ball causes damage to the orifice plate when installing it



The wear of the middle oil back-flow hole causes gap between semi ball and orifice plate, and causes the orifice plate to be washed out by high-pressure oil

-

## (3) Highly Damaged



Obvious Wear marks on edge



The misalignment of the semi ball causes damage to the orifice plate when installing it

Mob/WhatsApp: +86 13410541523

Email: <a href="mailto:ruby@shumatt.com">ruby@shumatt.com</a>

© 2022 Shenzhen Shumatt Technology Co., Ltd

Tel: +8675523215133

# SHUMATT

# Shenzhen Shumatt Technology Co., Ltd



The wear of the middle oil back-flow hole causes gap between semi ball and orifice plate, and causes the orifice plate to be washed out by high-pressure oil

/

# (4)