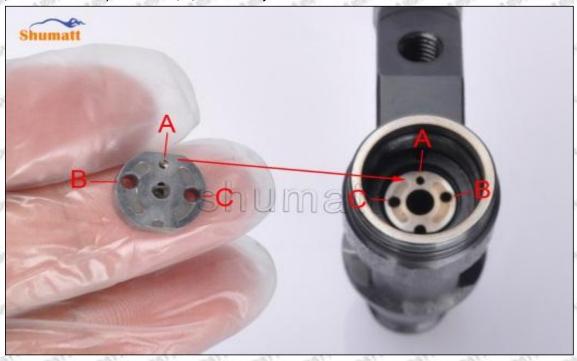

# (2) 23670-59018 Injector Orifice Plate 07# Part Number Common Writing

07#, 7#, 07, 7, 295040-6120, 2950406120, 2950406120