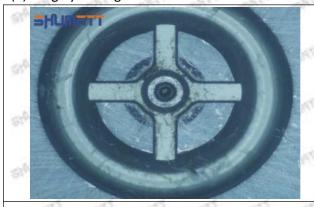

# (2) 23670-59018 Injector Orifice Plate 07# Part Number Common Writing

07#, 7#, 07, 7, 295040-6120, 2950406120, 2950406120