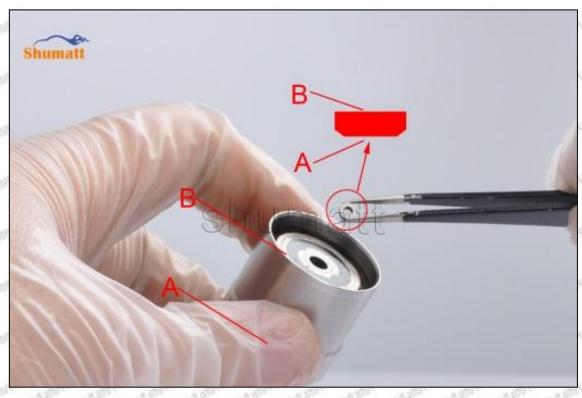

# (2) 23670-59018 Injector Orifice Plate 07# Customized Items

| No.             | 31 Sty. 21 Sty. 21                                                      | 2                                                                                           |
|-----------------|-------------------------------------------------------------------------|---------------------------------------------------------------------------------------------|
| SHAMOTTE SHAM   | SHUMATT                                                                 | S-NUMATT                                                                                    |
| Image           |                                                                         | Chaca                                                                                       |
| SATISTICAL SPAN | El El                                                                   | A A                                                                                         |
| Name            | Injector Orifice Plate's Front Lettering                                | Injector Orifice Plate's Side Lettering                                                     |
| Description     | Orifice plate part number: 07#                                          | A. A. A. A. A. A.                                                                           |
| No.             | 3 (1)                                                                   | THE REPORT NAMED IN COLUMN TWO IS NOT THE OWNER.                                            |
| Image           | 0-25mm<br>0.001mm                                                       |                                                                                             |
| Name            | Injector Orifice Plate's Thickness                                      | 9-Grid Plastic Box                                                                          |
| Description     | Injector orifice plate's thickness range: 4.02mm     4.02mm    4.108mm. | Prevent damage to the orifice plates during transportation                                  |
| No.             | 574.30° 574.30° 55.30° 574.30° 57                                       | Carry Control of the Control of                                                             |
| Image           | SHUMATT                                                                 | SHUMATT  (PLIN/EI                                                                           |
| Name            | Neutral Injector Orifice Plate's Individua<br>Box                       | Orifice Plate's 10pcs Packing Box                                                           |
| - DUNNING - KIN | Prevent damage to the orifice plates du                                 | ring Liwei orifice plate's 10PCS plastic box to prevent damage to the orifice plates during |
| Description     | transportation                                                          | transportation                                                                              |