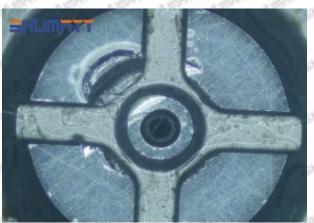

#### (1) 23670-59018 Injector Orifice Plate 07# Testing

All 23670-59018 injector orifice plate 07# parts are subjected to A-hole flow test, Z-hole flow test, precision test, high temperature test, low temperature test, pressure test, leakage test, durability test, and various working condition tests.

#### (2) 23670-59018 Injector Orifice Plate 07# Inspection

The factory inspection of 23670-59018 injector orifice plate 07# is undergone three inspections - full inspection, random inspection, and batch inspection. Different brands of test benches are used to test 23670-59018 injector orifice plate 07# for a total of no less than three times for factory inspection, and 23670-59018 injector orifice plate 07# installation testing environment are progressed in dust-free workshop.