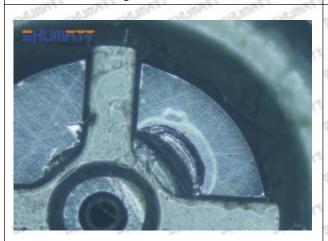

#### (1) 23670-59018 Injector Orifice Plate 07# Testing

All 23670-59018 injector orifice plate 07# parts are subjected to A-hole flow test, Z-hole flow test, precision test, high temperature test, low temperature test, pressure test, leakage test, durability test, and various working condition tests.

#### (2) 23670-59018 Injector Orifice Plate 07# Inspection

The factory inspection of 23670-59018 injector orifice plate 07# is undergone three inspections - full inspection, random inspection, and batch inspection. Different brands of test benches are used to test 23670-59018 injector orifice plate 07# for a total of no less than three times for factory inspection, and 23670-59018 injector orifice plate 07# installation testing environment are progressed in dust-free workshop.