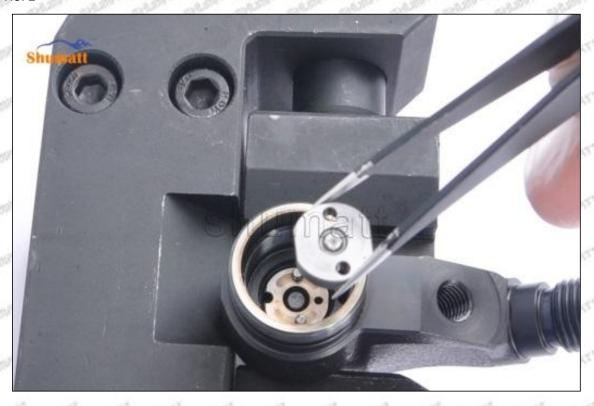

#### (2) 23670-59018 Injector Orifice Plate 07# Inspection

The factory inspection of 23670-59018 injector orifice plate 07# is undergone three inspections - full inspection, random inspection, and batch inspection. Different brands of test benches are used to test 23670-59018 injector orifice plate 07# for a total of no less than three times for factory inspection, and 23670-59018 injector orifice plate 07# installation testing environment are progressed in dust-free workshop.