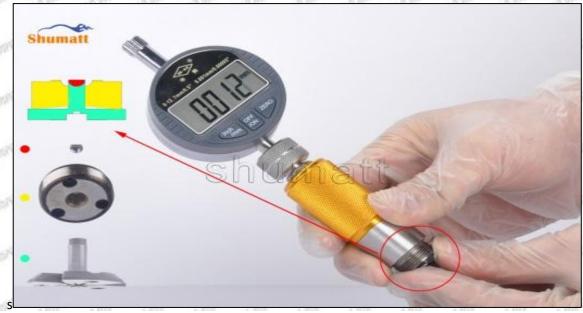

# (2) 23670-59018 Injector Orifice Plate 07# Customized Items

| No.             | 31 Sty. 21 Sty. 21                                                      | 2                                                                                           |
|-----------------|-------------------------------------------------------------------------|---------------------------------------------------------------------------------------------|
| SHAMOTTE SHAM   | SHUMATT                                                                 | S-NUMATT                                                                                    |
| Image           |                                                                         | Chaca                                                                                       |
| SATISTICAL SPAN | El El                                                                   | A A                                                                                         |
| Name            | Injector Orifice Plate's Front Lettering                                | Injector Orifice Plate's Side Lettering                                                     |
| Description     | Orifice plate part number: 07#                                          | A. A. A. A. A. A.                                                                           |
| No.             | 3 (1)                                                                   | THE REPORT NAMED IN COLUMN TWO IS NOT THE OWNER.                                            |
| Image           | 0-25mm<br>0.001mm                                                       |                                                                                             |
| Name            | Injector Orifice Plate's Thickness                                      | 9-Grid Plastic Box                                                                          |
| Description     | Injector orifice plate's thickness range: 4.02mm     4.02mm    4.108mm. | Prevent damage to the orifice plates during transportation                                  |
| No.             | 574.30° 574.30° 55.30° 574.30° 57                                       | Carry Control of the Control of                                                             |
| Image           | SHUMATT                                                                 | SHUMATT  (PLIN/EI                                                                           |
| Name            | Neutral Injector Orifice Plate's Individua<br>Box                       | Orifice Plate's 10pcs Packing Box                                                           |
| - DUNNING - KIN | Prevent damage to the orifice plates du                                 | ring Liwei orifice plate's 10PCS plastic box to prevent damage to the orifice plates during |
| Description     | transportation                                                          | transportation                                                                              |