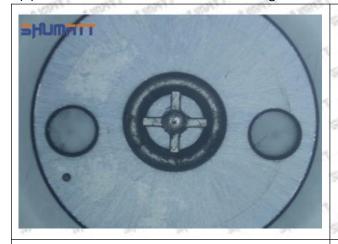

# (2) 23670-59018 Injector Orifice Plate 07# Part Number Common Writing

07#, 7#, 07, 7, 295040-6120, 2950406120, 2950406120