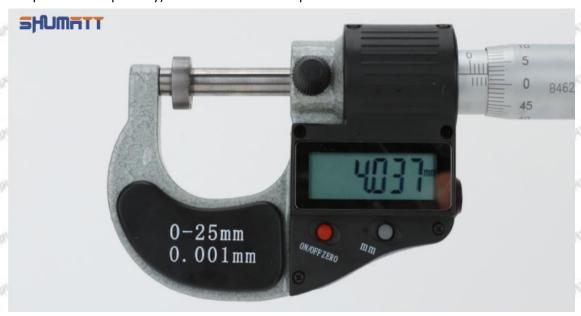

ss the ON/OFF ZERO key to select any number from 0 to 9;

Short press the "mm" key, and jump to the next character to flash, use the same method to select all the characters, press and hold (more than 2 seconds) the "mm" key to complete the preset value, then the character will no longer flash;

Mob/WhatsApp: +86 13410541523 Tel: +8675523215133

Email: <u>ruby@shumatt.com</u> Website: <u>www.shumatt.com</u>

Once the setting value is set, it will last until the battery is removed or the battery is exhausted.

### Data Transfer Method:

Open the data output port cover, insert the data acquisition line (need to be purchased separately) into the outer micrometer, and connect the other end to the company's data acquisition adapter (need to be purchased separately) or connect to the computer.



Pic No.2

#### 1.10. 23670-59018 Injector Orifice Plate 07# Warranty Instructions

#### (1) . 23670-59018 Injector Orifice Plate 07# Warranty Conditions and Instructions

It is necessary to provide the pictures, videos of 23670-59018 injector orifice plate 07# when the injector orifice plate is abnormal during use or the test report of 23670-59018 injector orifice plate 07# inspection equipment as evidence to feedback to the salesman.

Abnormal conditions are properly explained such as: 1.Black smoke, 2. Engine shake, 3. Difficulty starting the engine, 4. Engine noise, 5. Oil leakage etc.

The above conditions may also be affected by incorrect installation of the fuel injector. If it is confirmed that it is product problem after being tested by our company, the injector orifice plate is