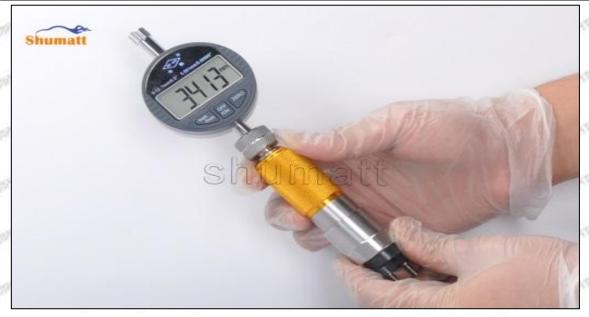

# 23670-59018 Injector Orifice Plate 07# Technical File

SKU1 G1Z11000000007

SKU2 G1L320000007DZ

SKU3 G1L32950400700

SKU4 G1N12950400700

SKU5 G1Z172950400700