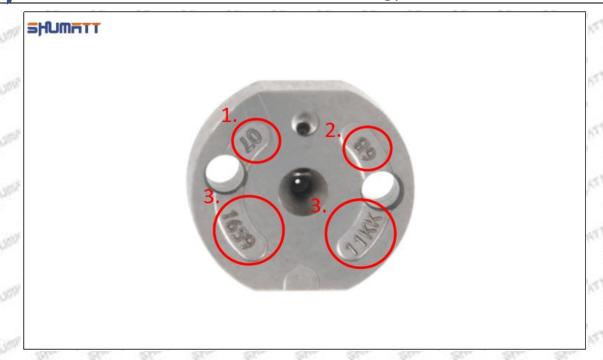

# (2) 23670-59018 Injector Orifice Plate 07# Part Number Common Writing

07#, 7#, 07, 7, 295040-6120, 2950406120, 2950406120