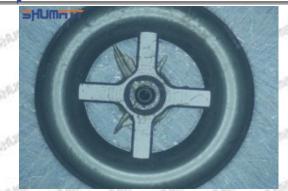

# (2) 23670-59018 Injector Orifice Plate 07# Part Number Common Writing

07#, 7#, 07, 7, 295040-6120, 2950406120, 2950406120