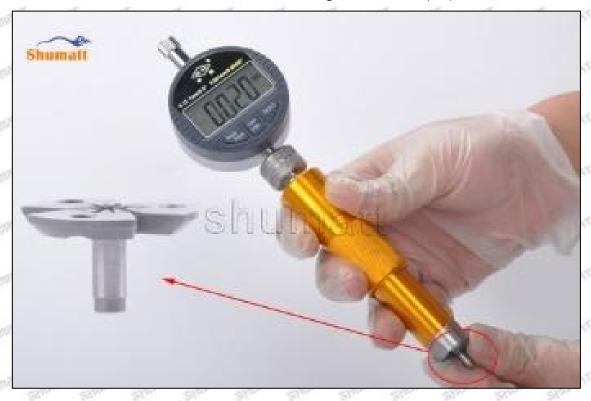

#### (2) Electronic Digital Display Micrometer

1. Preparation: Clean all surfaces of the caliper with a dry soft cloth, please make sure there is a battery in the caliper before using it;

#### 2. Use of ON/OFF ZERO function key:

In the "off "state, short press the ON/OFF ZERO function key to start up, the micrometer is in the metric reading (shown on the right of the display "mm") mode and display the set value. If there is no set value, the initial value is displayed as "0".

#### Data Transfer Method:

Open the data output port cover, insert the data acquisition line (need to be purchased separately) into the outer micrometer, and connect the other end to the company's data acquisition adapter (need to be purchased separately) or connect to the computer.

Pic No.2