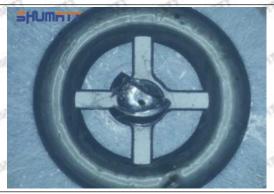

#### (2) Moderate Damaged

Wear marks on edge

The misalignment of the semi ball causes damage to the orifice plate when installing it

The wear of the middle oil back-flow hole causes gap between semi ball and orifice plate, and causes the orifice plate to be washed out by high-pressure oil