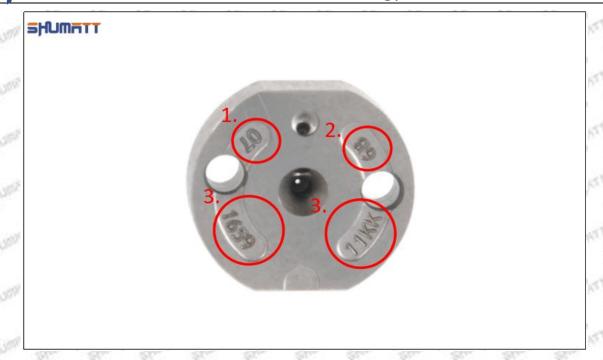

#### (1) Orifice Plate's Lettering

Mob/WhatsApp: +86 13410541523 Tel: +8675523215133

Email: <a href="mailto:ruby@shumatt.com">ruby@shumatt.com</a>

© 2022 Shenzhen Shumatt Technology Co., Ltd

Pic No. 1

| 1: Oil Port Number | 2: Grade Recognition Number | 3: Manufacture Number | 177 Last 1 |
|--------------------|-----------------------------|-----------------------|------------|