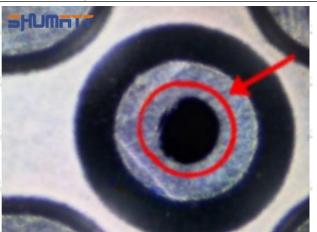

#### 2.1.23670-59018 Injector Orifice Plate 10# Inspection and Semi Ball Inspection

(1) Magnify 500 times under the microscope to check whether there is indentation on the sealing surface and the oil outlet hole of the orifice plate, check whether there is wear, scratch, damage, rust, depression, semicircle in the center hole of the orifice plate.

# Shenzhen Shumatt Technology Co., Ltd

Orifice plate center deviation inspection

There is indentation on the side, the orifice plate needs to be replaced

There is indentation in the middle oil back-flow hole, the orifice plate needs to be replaced