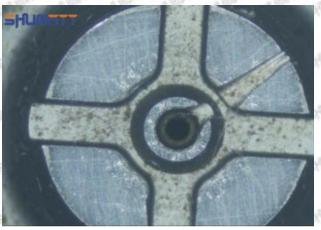

#### 2.1.23670-59018 Injector Orifice Plate 10# Inspection and Semi Ball Inspection

(1) Magnify 500 times under the microscope to check whether there is indentation on the sealing surface and the oil outlet hole of the orifice plate, check whether there is wear, scratch, damage, rust, depression, semicircle in the center hole of the orifice plate.

# Shenzhen Shumatt Technology Co., Ltd

Orifice plate center deviation inspection

There is indentation on the side, the orifice plate needs to be replaced

There is indentation in the middle oil back-flow hole, the orifice plate needs to be replaced