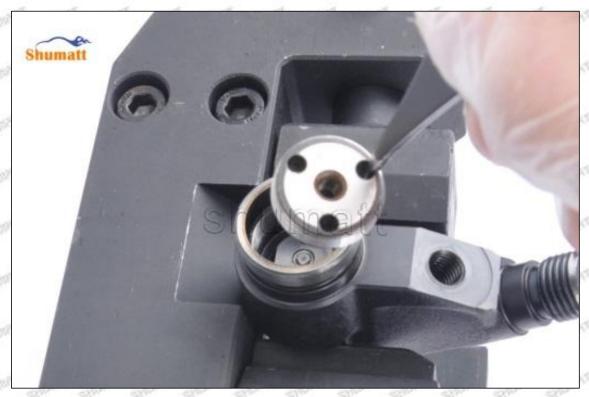

#### 2. 23670-59018 Injector Orifice Plate 10# Technical Support

#### 2.1.23670-59018 Injector Orifice Plate 10# Inspection and Semi Ball Inspection

(1) Magnify 500 times under the microscope to check whether there is indentation on the sealing surface and the oil outlet hole of the orifice plate, check whether there is wear, scratch, damage, rust, depression, semicircle in the center hole of the orifice plate.