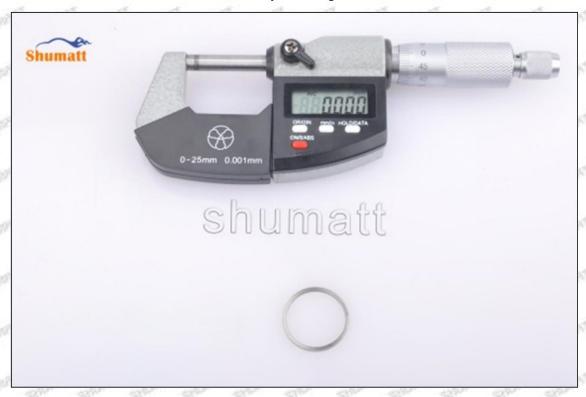

#### 1.8.23670-59018 Injector Orifice Plate 10# Thickness Measurement Tool's Introduction

#### (2) Electronic Digital Display Micrometer

#### Technical Parameters

1. Range: 0-25mm,25-50mm,50-75mm,75-100mm

2. Resolution: 0.001mm

3. Power: Voltage 1.5V button battery 4. Working Temperature: 0 \sim +40 °C 5. Storage Temperature: -20 \sim +70 °C 6. Environment Humidity: ≤80%