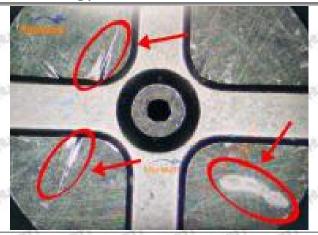

#### 2.1.23670-59018 Injector Orifice Plate 10# Inspection and Semi Ball Inspection

(1) Magnify 500 times under the microscope to check whether there is indentation on the sealing surface and the oil outlet hole of the orifice plate, check whether there is wear, scratch, damage, rust, depression, semicircle in the center hole of the orifice plate.

# Shenzhen Shumatt Technology Co., Ltd

Orifice plate center deviation inspection

There is indentation on the side, the orifice plate needs to be replaced

There is indentation in the middle oil back-flow hole, the orifice plate needs to be replaced

The middle oil back-flow hole is semicircular, the orifice plate needs to be replaced

Website: www.shumatt.com

⚠ The blockage of the oil back-flow hole will cause small volume of the oil return, and the oil will not be injected.