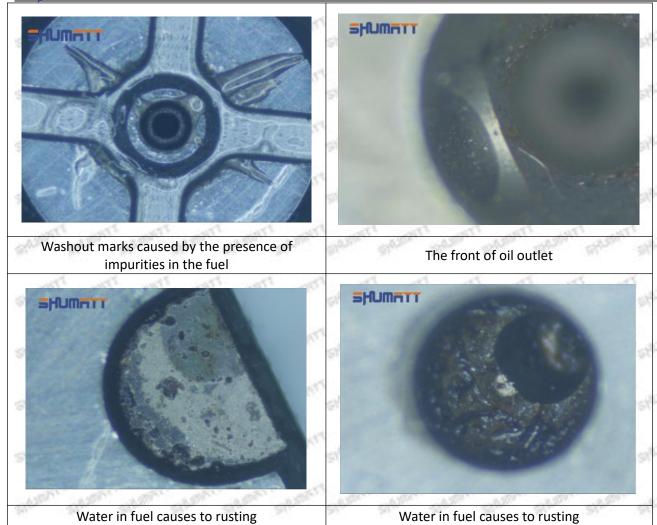

#### (4) More Pictures of Orifice Plate's Damage Details

The misalignment of the semi ball

Marks of the misalignment of the semi ball

The indentation of the misalignment of the semi ball

Washout marks caused by the presence of impurities in the fuel