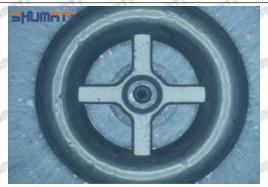

#### (2) Moderate Damaged

Wear marks on edge

The misalignment of the semi ball causes damage to the orifice plate when installing it

The wear of the middle oil back-flow hole causes gap between semi ball and orifice plate, and causes the orifice plate to be washed out by high-pressure oil