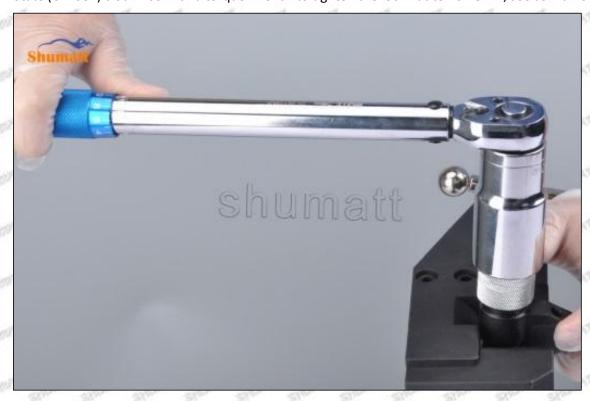

23670-59018 injector orifice plate 10# failure caused by not installing according to the tightening torque specified in the vehicle engine maintenance manual (the tightening torque is too large or too small).