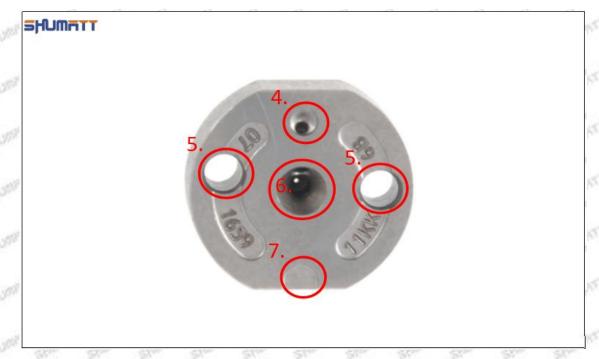

#### (2) Orifice Plate's Structure

Pic No. 2

| 4: Oil Inlet      | 5: Stabilizing Pin | 6: Front of Oil | 7: Mark Location         |
|-------------------|--------------------|-----------------|--------------------------|
| Story Story Story | Mary 26gr. 26gr.   | Back-flow Hole  | 21/2 21/2 21/2 21/2 21/2 |