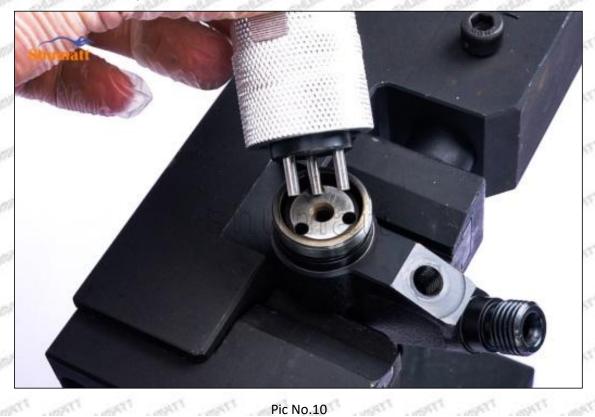

#### 2. 23670-59018 Injector Orifice Plate 10# Technical Support

#### 2.1.23670-59018 Injector Orifice Plate 10# Inspection and Semi Ball Inspection

(1) Magnify 500 times under the microscope to check whether there is indentation on the sealing surface and the oil outlet hole of the orifice plate, check whether there is wear, scratch, damage, rust, depression, semicircle in the center hole of the orifice plate.