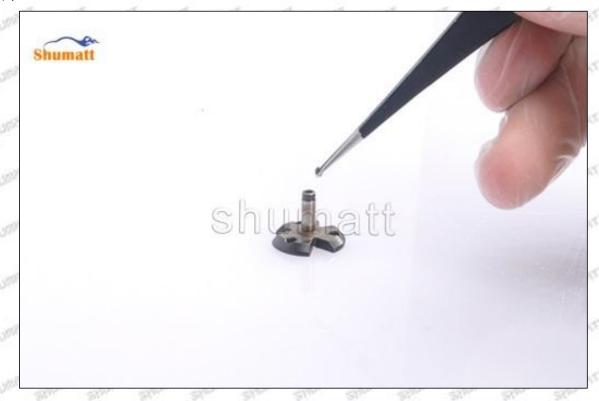

#### 1.7. 23670-59018 Injector Orifice Plate 10# Lettering Detail's Display

#### (1) Orifice Plate's Lettering

Mob/WhatsApp: +86 13410541523 Tel: +8675523215133

Email: <a href="mailto:ruby@shumatt.com">ruby@shumatt.com</a>

© 2022 Shenzhen Shumatt Technology Co., Ltd

Pic No. 1

| 1: Oil Port Number | 2: Grade Recognition Number | 3: Manufacture Number | 177 Last 1 |
|--------------------|-----------------------------|-----------------------|------------|