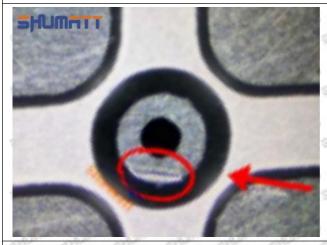

#### 2.1.23670-59018 Injector Orifice Plate 10# Inspection and Semi Ball Inspection

(1) Magnify 500 times under the microscope to check whether there is indentation on the sealing surface and the oil outlet hole of the orifice plate, check whether there is wear, scratch, damage, rust, depression, semicircle in the center hole of the orifice plate.

# Shenzhen Shumatt Technology Co., Ltd

Orifice plate center deviation inspection

There is indentation on the side, the orifice plate needs to be replaced

There is indentation in the middle oil back-flow hole, the orifice plate needs to be replaced

The middle oil back-flow hole is semicircular, the orifice plate needs to be replaced

Website: www.shumatt.com

⚠ The blockage of the oil back-flow hole will cause small volume of the oil return, and the oil will not be injected.

⚠ When oil back-flow hole becomes larger, it causes the semi ball to be not tightly sealed, which causes the fuel injection pressure cannot be established, then the fuel injector cannot work normally.