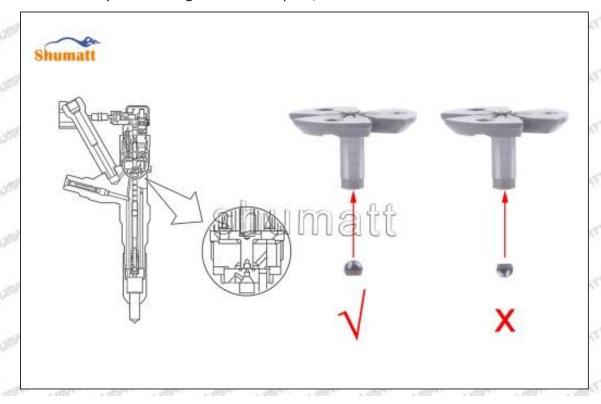

#### 2.1.23670-59018 Injector Orifice Plate 10# Inspection and Semi Ball Inspection

(1) Magnify 500 times under the microscope to check whether there is indentation on the sealing surface and the oil outlet hole of the orifice plate, check whether there is wear, scratch, damage, rust, depression, semicircle in the center hole of the orifice plate.

(2) Magnified 500 times under the microscope, check the plane position of the semi ball, if there is any scratch, it is recommended to replace it.

Mob/WhatsApp: +86 13410541523 Tel: +8675523215133

Email: ruby@shumatt.com