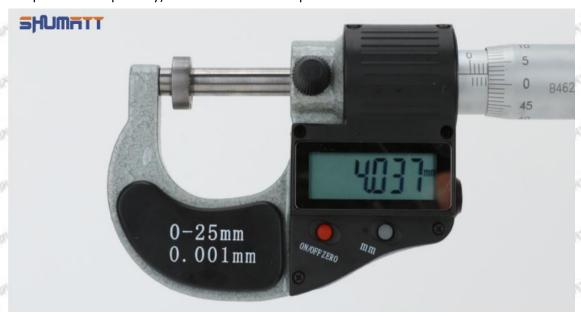

#### (2) Electronic Digital Display Micrometer

#### Technical Parameters

1. Range: 0-25mm,25-50mm,50-75mm,75-100mm

2. Resolution: 0.001mm

3. Power: Voltage 1.5V button battery 4. Working Temperature: 0 \sim +40 °C 5. Storage Temperature: -20 \sim +70 °C 6. Environment Humidity: ≤80%

Parts' Name

Mob/WhatsApp: +86 13410541523 Tel: +8675523215133 Email: ruby@shumatt.com

© 2022 Shenzhen Shumatt Technology Co., Ltd

Pic No.2

| 1: Micro-tube                  | 2:Ratchet Force     | 3: Data Output         | 4: Display    | 5: mm Function |
|--------------------------------|---------------------|------------------------|---------------|----------------|
|                                | Measuring Device    | Port                   | Screen        | Key            |
| 6: ON/OFF ZERO<br>Function Key | THE TRUTT THE PARTY | THE PARTY OF THE PARTY | AND THE PARTY | STREET, PRINTS |

#### (2) Electronic Digital Display Micrometer

1. Preparation: Clean all surfaces of the caliper with a dry soft cloth, please make sure there is a battery in the caliper before using it;

#### 2. Use of ON/OFF ZERO function key:

In the "off "state, short press the ON/OFF ZERO function key to start up, the micrometer is in the metric reading (shown on the right of the display "mm") mode and display the set value. If there is no set value, the initial value is displayed as "0".