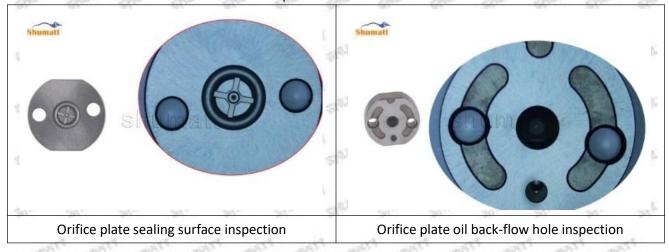

#### 2.1.23670-59018 Injector Orifice Plate 10# Inspection and Semi Ball Inspection

(1) Magnify 500 times under the microscope to check whether there is indentation on the sealing surface and the oil outlet hole of the orifice plate, check whether there is wear, scratch, damage, rust, depression, semicircle in the center hole of the orifice plate.

# Shenzhen Shumatt Technology Co., Ltd

Orifice plate center deviation inspection

There is indentation on the side, the orifice plate needs to be replaced

There is indentation in the middle oil back-flow hole, the orifice plate needs to be replaced

The middle oil back-flow hole is semicircular, the orifice plate needs to be replaced

Website: www.shumatt.com

⚠ The blockage of the oil back-flow hole will cause small volume of the oil return, and the oil will not be injected.

⚠ When oil back-flow hole becomes larger, it causes the semi ball to be not tightly sealed, which causes the fuel injection pressure cannot be established, then the fuel injector cannot work normally.

⚠ The wear on orifice plate's surface causes gap to the semi ball, which leads to large volume of oil return, in serious cases, the pressure can not be built up and nozzle will spray oil directly.

The blockage of the oil inlet hole (side hole) will cause small amount of oil return, the blockage of oil inlet side hole will cause the injector cannot build a pressure chamber, as a result, the injector cannot work normally.

(2) Magnified 500 times under the microscope, check the plane position of the semi ball, if there is any scratch, it is recommended to replace it.

Mob/WhatsApp: +86 13410541523 Tel: +8675523215133

Email: ruby@shumatt.com