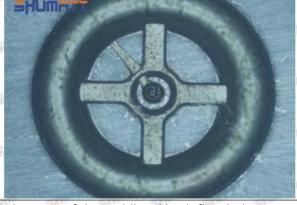

#### (2) Moderate Damaged

Wear marks on edge

The misalignment of the semi ball causes damage to the orifice plate when installing it

The wear of the middle oil back-flow hole causes gap between semi ball and orifice plate, and causes the orifice plate to be washed out by high-pressure oil