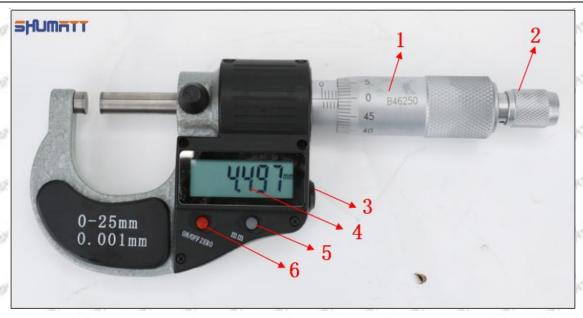

#### (2) Electronic Digital Display Micrometer

#### Technical Parameters

1. Range: 0-25mm,25-50mm,50-75mm,75-100mm

2. Resolution: 0.001mm

3. Power: Voltage 1.5V button battery 4. Working Temperature: 0 \sim +40 °C 5. Storage Temperature: -20 \sim +70 °C 6. Environment Humidity: ≤80%

Parts' Name

Mob/WhatsApp: +86 13410541523 Tel: +8675523215133 Email: ruby@shumatt.com

© 2022 Shenzhen Shumatt Technology Co., Ltd

Pic No.2

| 1: Micro-tube                  | 2:Ratchet Force     | 3: Data Output         | 4: Display    | 5: mm Function |
|--------------------------------|---------------------|------------------------|---------------|----------------|
|                                | Measuring Device    | Port                   | Screen        | Key            |
| 6: ON/OFF ZERO<br>Function Key | THE TRUTT THE PARTY | THE PARTY OF THE PARTY | AND THE PARTY | STREET, PRINTS |