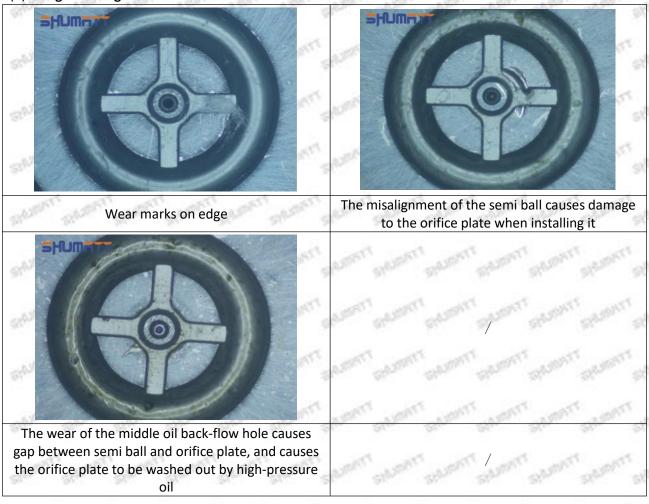

#### (2) Moderate Damaged

Wear marks on edge

The misalignment of the semi ball causes damage to the orifice plate when installing it

The wear of the middle oil back-flow hole causes gap between semi ball and orifice plate, and causes the orifice plate to be washed out by high-pressure oil