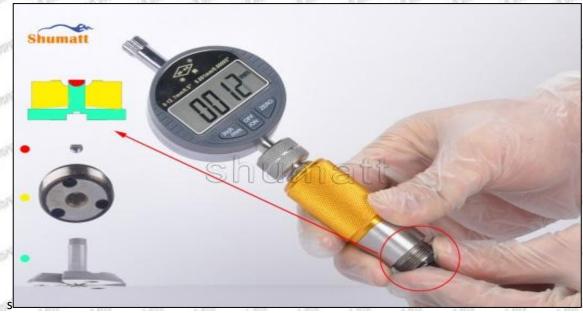

#### (2) Electronic Digital Display Micrometer

1. Preparation: Clean all surfaces of the caliper with a dry soft cloth, please make sure there is a battery in the caliper before using it;

#### 2. Use of ON/OFF ZERO function key:

In the "off "state, short press the ON/OFF ZERO function key to start up, the micrometer is in the metric reading (shown on the right of the display "mm") mode and display the set value. If there is no set value, the initial value is displayed as "0".

Pic No.2