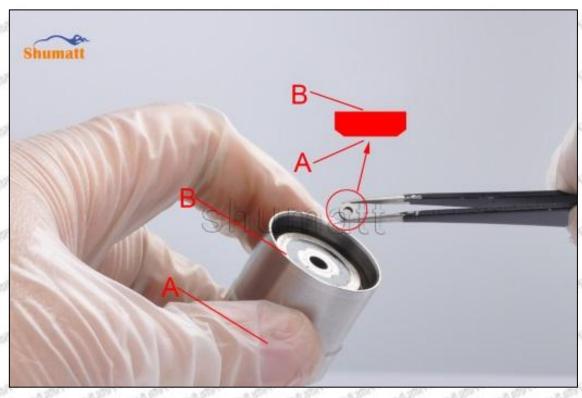

#### (1) Orifice Plate's Lettering

Mob/WhatsApp: +86 13410541523 Tel: +8675523215133

Email: <a href="mailto:ruby@shumatt.com">ruby@shumatt.com</a>

© 2022 Shenzhen Shumatt Technology Co., Ltd

Pic No. 1

| 1: Oil Port Number | 2: Grade Recognition Number | 3: Manufacture Number | 177 Last 1 |
|--------------------|-----------------------------|-----------------------|------------|

#### (2) Orifice Plate's Structure

Pic No. 2

| 4: Oil Inlet      | 5: Stabilizing Pin | 6: Front of Oil | 7: Mark Location         |
|-------------------|--------------------|-----------------|--------------------------|
| Story Story Story | Mary 26gr. 26gr.   | Back-flow Hole  | 21/2 21/2 21/2 21/2 21/2 |