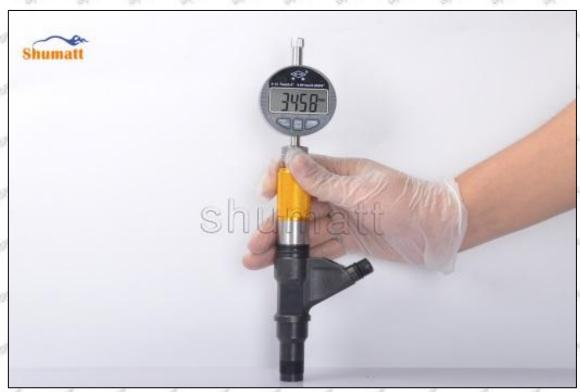

#### (2) Electronic Digital Display Micrometer

1. Preparation: Clean all surfaces of the caliper with a dry soft cloth, please make sure there is a battery in the caliper before using it;

#### (1) Electronic Vernier Caliper

- Preparation: Clean all surfaces of the caliper with a dry soft cloth, please make sure there is a battery in the caliper before using it;
- 2. Press the OFF/ON button on the vernier caliper to turn on the caliper;
- 3. When you turn on the vernier caliper, sometimes there is data on the screen. This is because the caliper is not fully closed. You can roll the caliper with fingers to close it, and then press the ZERO button to return to zero;
- Put the orifice plate into the caliper and press it tightly by rolling the button;
- 5. After tightening, use the other hand to tighten the upper button of the caliper to prevent looseness from affecting the accuracy of the reading. Last read the data.