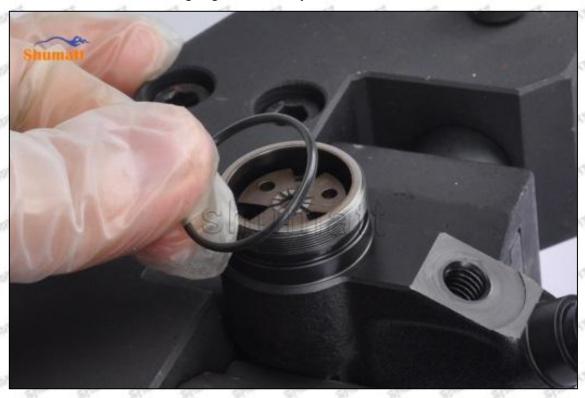

#### (2) Orifice Plate's Structure

Pic No. 2

| 4: Oil Inlet      | 5: Stabilizing Pin | 6: Front of Oil | 7: Mark Location         |
|-------------------|--------------------|-----------------|--------------------------|
| Story Story Story | Mary 26gr. 26gr.   | Back-flow Hole  | 21/2 21/2 21/2 21/2 21/2 |