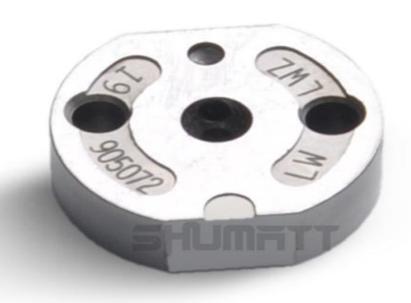

#### (2) 23670-59018 Injector Orifice Plate 10# Part Number Common Writing

10#, 10, 295040-6830, 2950406830, 2950406830

#### (1) Orifice Plate's Lettering

Mob/WhatsApp: +86 13410541523 Tel: +8675523215133

Email: <a href="mailto:ruby@shumatt.com">ruby@shumatt.com</a>

© 2022 Shenzhen Shumatt Technology Co., Ltd

Pic No. 1

| 1: Oil Port Number | 2: Grade Recognition Number | 3: Manufacture Number | 177 Last 1 |
|--------------------|-----------------------------|-----------------------|------------|