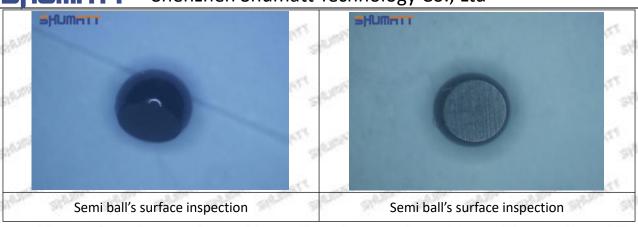

#### 2.1.23670-59018 Injector Orifice Plate 10# Inspection and Semi Ball Inspection

(1) Magnify 500 times under the microscope to check whether there is indentation on the sealing surface and the oil outlet hole of the orifice plate, check whether there is wear, scratch, damage, rust, depression, semicircle in the center hole of the orifice plate.

(2) Magnified 500 times under the microscope, check the plane position of the semi ball, if there is any scratch, it is recommended to replace it.

Mob/WhatsApp: +86 13410541523 Tel: +8675523215133

Email: ruby@shumatt.com