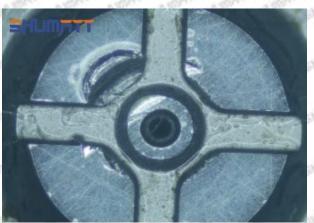

#### 2.1.23670-59018 Injector Orifice Plate 10# Inspection and Semi Ball Inspection

(1) Magnify 500 times under the microscope to check whether there is indentation on the sealing surface and the oil outlet hole of the orifice plate, check whether there is wear, scratch, damage, rust, depression, semicircle in the center hole of the orifice plate.

# Shenzhen Shumatt Technology Co., Ltd

Orifice plate center deviation inspection

There is indentation on the side, the orifice plate needs to be replaced

There is indentation in the middle oil back-flow hole, the orifice plate needs to be replaced