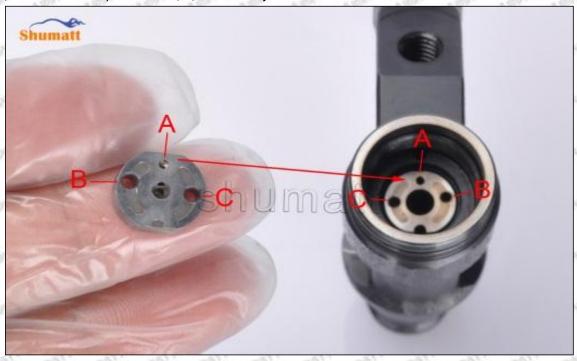

#### (1) Orifice Plate's Lettering

Mob/WhatsApp: +86 13410541523 Tel: +8675523215133

Email: <a href="mailto:ruby@shumatt.com">ruby@shumatt.com</a>

© 2022 Shenzhen Shumatt Technology Co., Ltd

Pic No. 1

| 1: Oil Port Number | 2: Grade Recognition Number | 3: Manufacture Number | 177 Last 1 |
|--------------------|-----------------------------|-----------------------|------------|

#### (2) Orifice Plate's Structure

Pic No. 2

| 4: Oil Inlet      | 5: Stabilizing Pin | 6: Front of Oil | 7: Mark Location         |
|-------------------|--------------------|-----------------|--------------------------|
| Story Story Story | Mary 26gr. 26gr.   | Back-flow Hole  | 21/2 21/2 21/2 21/2 21/2 |