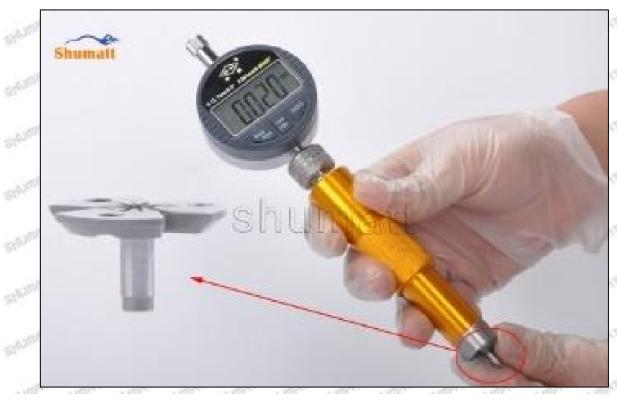

#### (2) Electronic Digital Display Micrometer

1. Preparation: Clean all surfaces of the caliper with a dry soft cloth, please make sure there is a battery in the caliper before using it;

#### 2. Use of ON/OFF ZERO function key:

In the "off "state, short press the ON/OFF ZERO function key to start up, the micrometer is in the metric reading (shown on the right of the display "mm") mode and display the set value. If there is no set value, the initial value is displayed as "0".

#### Data Transfer Method:

Open the data output port cover, insert the data acquisition line (need to be purchased separately) into the outer micrometer, and connect the other end to the company's data acquisition adapter (need to be purchased separately) or connect to the computer.

Pic No.2