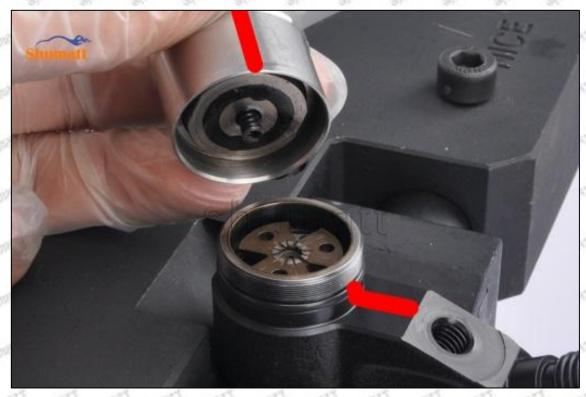

#### (2) Orifice Plate's Structure

Pic No. 2

| 4: Oil Inlet      | 5: Stabilizing Pin | 6: Front of Oil | 7: Mark Location         |
|-------------------|--------------------|-----------------|--------------------------|
| Story Story Story | Mary 26gr. 26gr.   | Back-flow Hole  | 21/2 21/2 21/2 21/2 21/2 |

# (3) 23670-59018 Injector Orifice Plate 9# Liwei Orifice Plate's Multi-angle Pictures

Mob/WhatsApp: +86 13410541523 Tel: +8675523215133

Email: ruby@shumatt.com

© 2022 Shenzhen Shumatt Technology Co., Ltd