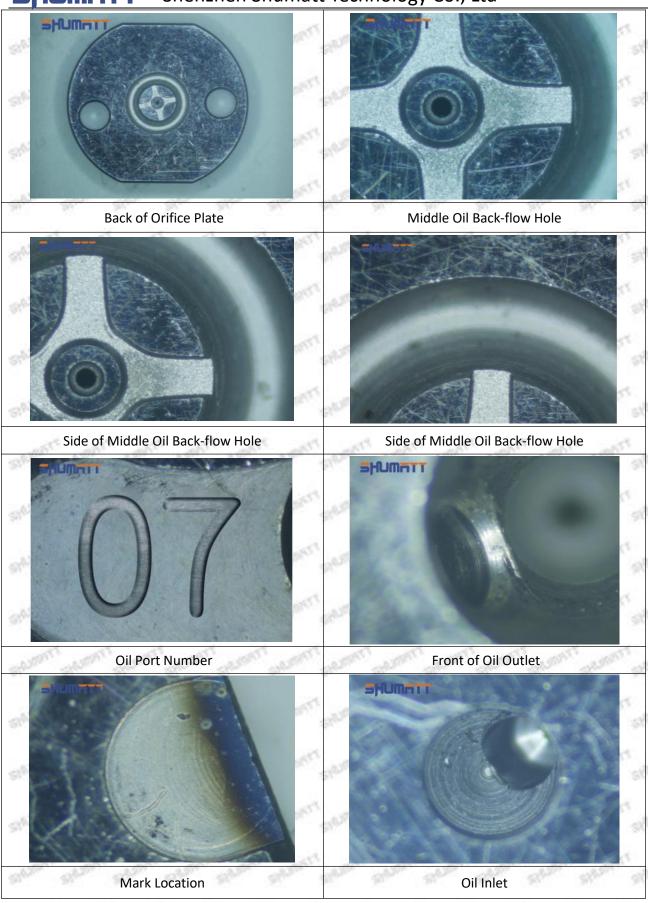

# (3) 23670-59018 Injector Orifice Plate 9# Liwei Orifice Plate's Multi-angle Pictures

Mob/WhatsApp: +86 13410541523 Tel: +8675523215133

Email: ruby@shumatt.com

© 2022 Shenzhen Shumatt Technology Co., Ltd

#### (2) Orifice Plate's Structure

Pic No. 2

| 4: Oil Inlet      | 5: Stabilizing Pin | 6: Front of Oil | 7: Mark Location         |
|-------------------|--------------------|-----------------|--------------------------|
| Story Story Story | Mary 26gr. 26gr.   | Back-flow Hole  | 21/2 21/2 21/2 21/2 21/2 |

#### (1) Orifice Plate's Lettering

Mob/WhatsApp: +86 13410541523 Tel: +8675523215133

Email: <a href="mailto:ruby@shumatt.com">ruby@shumatt.com</a>

© 2022 Shenzhen Shumatt Technology Co., Ltd

Pic No. 1

| 1: Oil Port Number | 2: Grade Recognition Number | 3: Manufacture Number | 177 Last 1 |
|--------------------|-----------------------------|-----------------------|------------|