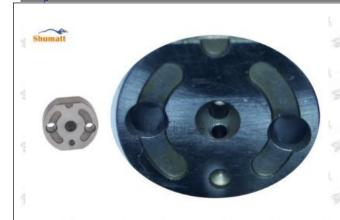

#### (1) Orifice Plate's Lettering

Mob/WhatsApp: +86 13410541523 Tel: +8675523215133

Email: <a href="mailto:ruby@shumatt.com">ruby@shumatt.com</a>

© 2022 Shenzhen Shumatt Technology Co., Ltd

Pic No. 1

| 1: Oil Port Number | 2: Grade Recognition Number | 3: Manufacture Number | 177 Last 1 |
|--------------------|-----------------------------|-----------------------|------------|

#### (2) Orifice Plate's Structure

Pic No. 2

| 4: Oil Inlet      | 5: Stabilizing Pin | 6: Front of Oil | 7: Mark Location         |
|-------------------|--------------------|-----------------|--------------------------|
| Story Story Story | Mary 26gr. 26gr.   | Back-flow Hole  | 21/2 21/2 21/2 21/2 21/2 |