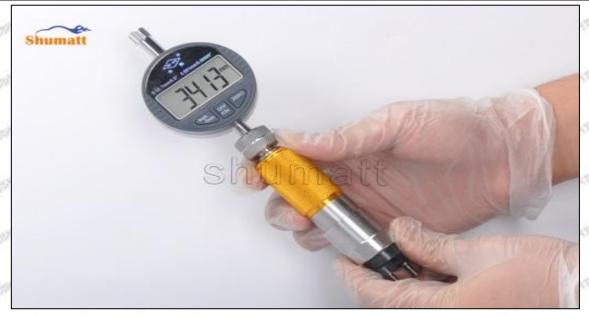

#### (2) Electronic Digital Display Micrometer

1. Preparation: Clean all surfaces of the caliper with a dry soft cloth, please make sure there is a battery in the caliper before using it;

#### (1) Electronic Vernier Caliper

- Preparation: Clean all surfaces of the caliper with a dry soft cloth, please make sure there is a battery in the caliper before using it;
- 2. Press the OFF/ON button on the vernier caliper to turn on the caliper;
- 3. When you turn on the vernier caliper, sometimes there is data on the screen. This is because the caliper is not fully closed. You can roll the caliper with fingers to close it, and then press the ZERO button to return to zero;
- Put the orifice plate into the caliper and press it tightly by rolling the button;
- 5. After tightening, use the other hand to tighten the upper button of the caliper to prevent looseness from affecting the accuracy of the reading. Last read the data.