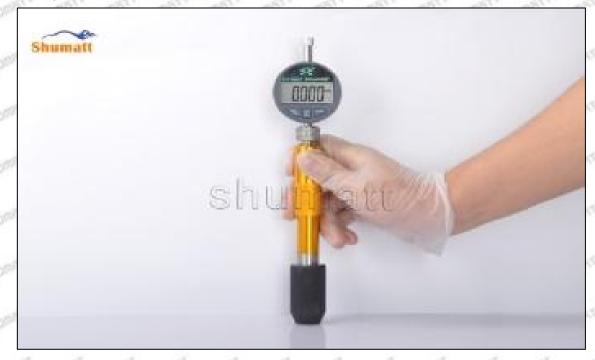

#### (2) Electronic Digital Display Micrometer

#### Technical Parameters

1. Range: 0-25mm,25-50mm,50-75mm,75-100mm

2. Resolution: 0.001mm

3. Power: Voltage 1.5V button battery 4. Working Temperature: 0 \sim +40 °C 5. Storage Temperature: -20 \sim +70 °C 6. Environment Humidity: ≤80%

#### (2) Electronic Digital Display Micrometer

1. Preparation: Clean all surfaces of the caliper with a dry soft cloth, please make sure there is a battery in the caliper before using it;