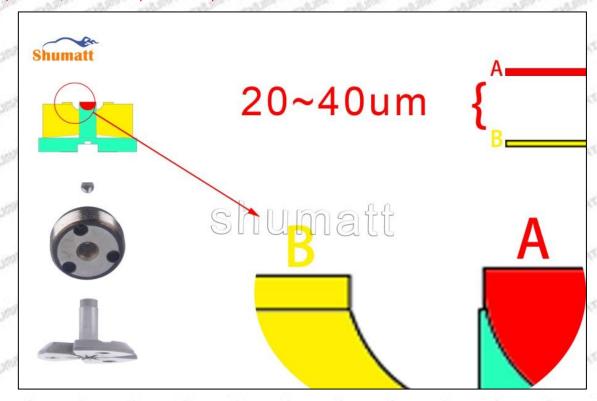

#### (2) Orifice Plate's Structure

Pic No. 2

| 4: Oil Inlet      | 5: Stabilizing Pin | 6: Front of Oil | 7: Mark Location         |
|-------------------|--------------------|-----------------|--------------------------|
| Story Story Story | Mary 26gr. 26gr.   | Back-flow Hole  | 21/2 21/2 21/2 21/2 21/2 |

# (3) 23670-59018 Injector Orifice Plate 9# Liwei Orifice Plate's Multi-angle Pictures

Mob/WhatsApp: +86 13410541523 Tel: +8675523215133

Email: ruby@shumatt.com

© 2022 Shenzhen Shumatt Technology Co., Ltd