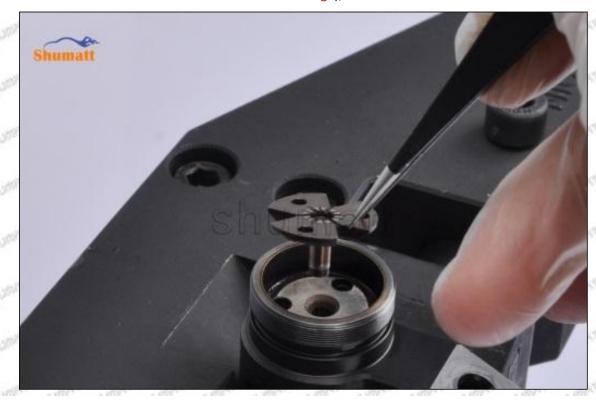

#### 2.1.23670-59018 Injector Orifice Plate 10# Inspection and Semi Ball Inspection

(1) Magnify 500 times under the microscope to check whether there is indentation on the sealing surface and the oil outlet hole of the orifice plate, check whether there is wear, scratch, damage, rust, depression, semicircle in the center hole of the orifice plate.

(2) Magnified 500 times under the microscope, check the plane position of the semi ball, if there is any scratch, it is recommended to replace it.

Mob/WhatsApp: +86 13410541523 Tel: +8675523215133

Email: ruby@shumatt.com