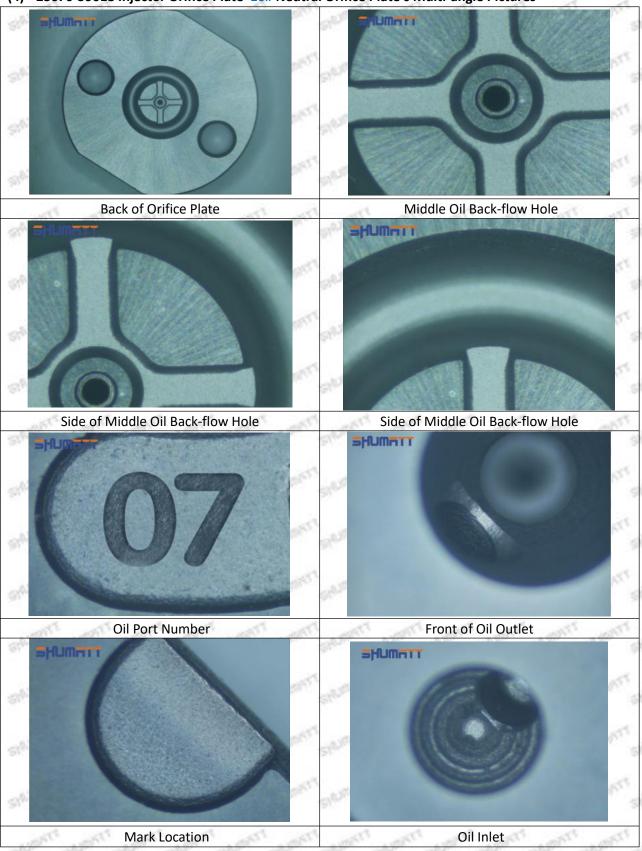

### 23670-59018 Injector Orifice Plate 10# Neutral Orifice Plate's Multi-angle Pictures

Mob/WhatsApp: +86 13410541523 Tel: +8675523215133

Email: ruby@shumatt.com

© 2022 Shenzhen Shumatt Technology Co., Ltd

#### (2) Orifice Plate's Structure

Pic No. 2

| 4: Oil Inlet      | 5: Stabilizing Pin | 6: Front of Oil | 7: Mark Location         |
|-------------------|--------------------|-----------------|--------------------------|
| Story Story Story | Mary 26gr. 26gr.   | Back-flow Hole  | 21/2 21/2 21/2 21/2 21/2 |

#### (1) Orifice Plate's Lettering

Mob/WhatsApp: +86 13410541523 Tel: +8675523215133

Email: <a href="mailto:ruby@shumatt.com">ruby@shumatt.com</a>

© 2022 Shenzhen Shumatt Technology Co., Ltd

Pic No. 1

| 1: Oil Port Number | 2: Grade Recognition Number | 3: Manufacture Number | 177 Last 1 |
|--------------------|-----------------------------|-----------------------|------------|