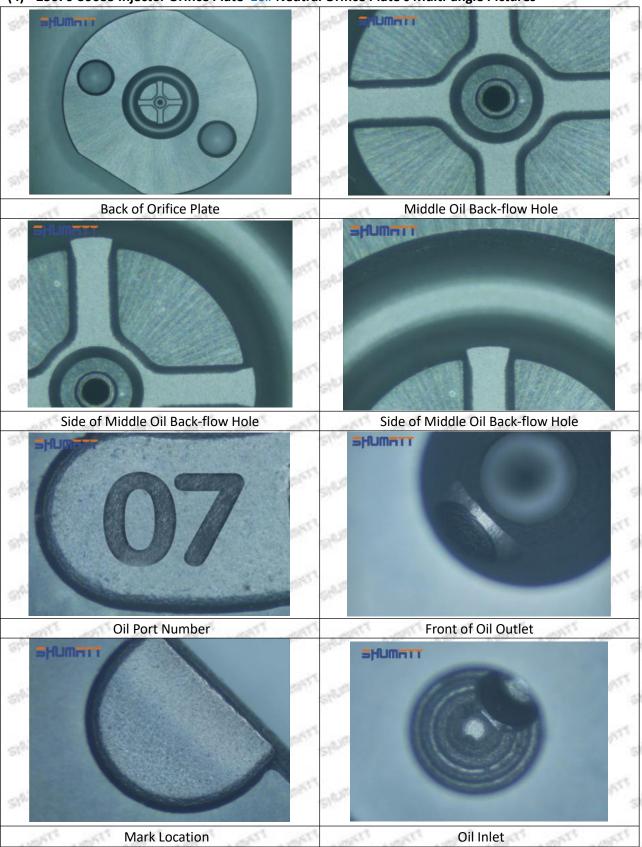

## (2) 23670-59035 Injector Orifice Plate 10# Customized Items

| No.         | att att att att att                                                                                                                                                                                                                                                                                                                                                                                                                                                                                                                                                                                                                                                                                                                                                                                                                                                                                                                                                                                                                                                                                                                                                                                                                                                                                                                                                                                                                                                                                                                                                                                                                                                                                                                                                                                                                                                                                                                                                                                                                                                                                                            | 21 21                                                                                                 |
|-------------|--------------------------------------------------------------------------------------------------------------------------------------------------------------------------------------------------------------------------------------------------------------------------------------------------------------------------------------------------------------------------------------------------------------------------------------------------------------------------------------------------------------------------------------------------------------------------------------------------------------------------------------------------------------------------------------------------------------------------------------------------------------------------------------------------------------------------------------------------------------------------------------------------------------------------------------------------------------------------------------------------------------------------------------------------------------------------------------------------------------------------------------------------------------------------------------------------------------------------------------------------------------------------------------------------------------------------------------------------------------------------------------------------------------------------------------------------------------------------------------------------------------------------------------------------------------------------------------------------------------------------------------------------------------------------------------------------------------------------------------------------------------------------------------------------------------------------------------------------------------------------------------------------------------------------------------------------------------------------------------------------------------------------------------------------------------------------------------------------------------------------------|-------------------------------------------------------------------------------------------------------|
| Image       | SHUMATT COMMAND OF THE PARTY OF | A                                                                                                     |
| Name        | Injector Orifice Plate's Front Lettering                                                                                                                                                                                                                                                                                                                                                                                                                                                                                                                                                                                                                                                                                                                                                                                                                                                                                                                                                                                                                                                                                                                                                                                                                                                                                                                                                                                                                                                                                                                                                                                                                                                                                                                                                                                                                                                                                                                                                                                                                                                                                       | Injector Orifice Plate's Side Lettering                                                               |
| Description | Orifice plate part number: 10#                                                                                                                                                                                                                                                                                                                                                                                                                                                                                                                                                                                                                                                                                                                                                                                                                                                                                                                                                                                                                                                                                                                                                                                                                                                                                                                                                                                                                                                                                                                                                                                                                                                                                                                                                                                                                                                                                                                                                                                                                                                                                                 | STATES STATES STATES TO STATES STATES                                                                 |
| No.         | 3                                                                                                                                                                                                                                                                                                                                                                                                                                                                                                                                                                                                                                                                                                                                                                                                                                                                                                                                                                                                                                                                                                                                                                                                                                                                                                                                                                                                                                                                                                                                                                                                                                                                                                                                                                                                                                                                                                                                                                                                                                                                                                                              | 4                                                                                                     |
| Image       | 0-25mm<br>0.001mm                                                                                                                                                                                                                                                                                                                                                                                                                                                                                                                                                                                                                                                                                                                                                                                                                                                                                                                                                                                                                                                                                                                                                                                                                                                                                                                                                                                                                                                                                                                                                                                                                                                                                                                                                                                                                                                                                                                                                                                                                                                                                                              |                                                                                                       |
| Name        | Injector Orifice Plate's Thickness                                                                                                                                                                                                                                                                                                                                                                                                                                                                                                                                                                                                                                                                                                                                                                                                                                                                                                                                                                                                                                                                                                                                                                                                                                                                                                                                                                                                                                                                                                                                                                                                                                                                                                                                                                                                                                                                                                                                                                                                                                                                                             | 9-Grid Plastic Box                                                                                    |
| Description | Injector orifice plate's thickness range: 4.02mm   4.108mm.                                                                                                                                                                                                                                                                                                                                                                                                                                                                                                                                                                                                                                                                                                                                                                                                                                                                                                                                                                                                                                                                                                                                                                                                                                                                                                                                                                                                                                                                                                                                                                                                                                                                                                                                                                                                                                                                                                                                                                                                                                                                    | Prevent damage to the orifice plates during transportation                                            |
| No.         | M M 5 M M                                                                                                                                                                                                                                                                                                                                                                                                                                                                                                                                                                                                                                                                                                                                                                                                                                                                                                                                                                                                                                                                                                                                                                                                                                                                                                                                                                                                                                                                                                                                                                                                                                                                                                                                                                                                                                                                                                                                                                                                                                                                                                                      | 6                                                                                                     |
| Image       | SHUMATT                                                                                                                                                                                                                                                                                                                                                                                                                                                                                                                                                                                                                                                                                                                                                                                                                                                                                                                                                                                                                                                                                                                                                                                                                                                                                                                                                                                                                                                                                                                                                                                                                                                                                                                                                                                                                                                                                                                                                                                                                                                                                                                        | SHUMATT  (PILINATE)                                                                                   |
| Name        | Neutral Injector Orifice Plate's Individual<br>Box                                                                                                                                                                                                                                                                                                                                                                                                                                                                                                                                                                                                                                                                                                                                                                                                                                                                                                                                                                                                                                                                                                                                                                                                                                                                                                                                                                                                                                                                                                                                                                                                                                                                                                                                                                                                                                                                                                                                                                                                                                                                             | Orifice Plate's 10pcs Packing Box                                                                     |
| Description | Prevent damage to the orifice plates during transportation                                                                                                                                                                                                                                                                                                                                                                                                                                                                                                                                                                                                                                                                                                                                                                                                                                                                                                                                                                                                                                                                                                                                                                                                                                                                                                                                                                                                                                                                                                                                                                                                                                                                                                                                                                                                                                                                                                                                                                                                                                                                     | Liwei orifice plate's 10PCS plastic box to prevent damage to the orifice plates during transportation |
| No.         | 7                                                                                                                                                                                                                                                                                                                                                                                                                                                                                                                                                                                                                                                                                                                                                                                                                                                                                                                                                                                                                                                                                                                                                                                                                                                                                                                                                                                                                                                                                                                                                                                                                                                                                                                                                                                                                                                                                                                                                                                                                                                                                                                              | 8                                                                                                     |
|             |                                                                                                                                                                                                                                                                                                                                                                                                                                                                                                                                                                                                                                                                                                                                                                                                                                                                                                                                                                                                                                                                                                                                                                                                                                                                                                                                                                                                                                                                                                                                                                                                                                                                                                                                                                                                                                                                                                                                                                                                                                                                                                                                |                                                                                                       |