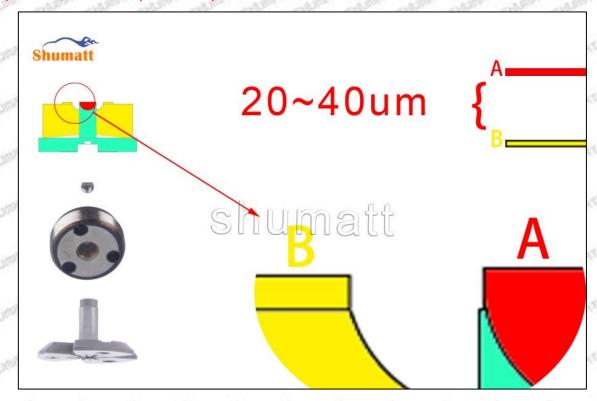

## (2) 23670-59035 Injector Orifice Plate 10# Customized Items

| No.         | att att att att att                                                                                                                                                                                                                                                                                                                                                                                                                                                                                                                                                                                                                                                                                                                                                                                                                                                                                                                                                                                                                                                                                                                                                                                                                                                                                                                                                                                                                                                                                                                                                                                                                                                                                                                                                                                                                                                                                                                                                                                                                                                                                                            | 21 21                                                                                                 |
|-------------|--------------------------------------------------------------------------------------------------------------------------------------------------------------------------------------------------------------------------------------------------------------------------------------------------------------------------------------------------------------------------------------------------------------------------------------------------------------------------------------------------------------------------------------------------------------------------------------------------------------------------------------------------------------------------------------------------------------------------------------------------------------------------------------------------------------------------------------------------------------------------------------------------------------------------------------------------------------------------------------------------------------------------------------------------------------------------------------------------------------------------------------------------------------------------------------------------------------------------------------------------------------------------------------------------------------------------------------------------------------------------------------------------------------------------------------------------------------------------------------------------------------------------------------------------------------------------------------------------------------------------------------------------------------------------------------------------------------------------------------------------------------------------------------------------------------------------------------------------------------------------------------------------------------------------------------------------------------------------------------------------------------------------------------------------------------------------------------------------------------------------------|-------------------------------------------------------------------------------------------------------|
| Image       | SHUMATT COMMAND OF THE PARTY OF | A                                                                                                     |
| Name        | Injector Orifice Plate's Front Lettering                                                                                                                                                                                                                                                                                                                                                                                                                                                                                                                                                                                                                                                                                                                                                                                                                                                                                                                                                                                                                                                                                                                                                                                                                                                                                                                                                                                                                                                                                                                                                                                                                                                                                                                                                                                                                                                                                                                                                                                                                                                                                       | Injector Orifice Plate's Side Lettering                                                               |
| Description | Orifice plate part number: 10#                                                                                                                                                                                                                                                                                                                                                                                                                                                                                                                                                                                                                                                                                                                                                                                                                                                                                                                                                                                                                                                                                                                                                                                                                                                                                                                                                                                                                                                                                                                                                                                                                                                                                                                                                                                                                                                                                                                                                                                                                                                                                                 | STATES STATES STATES TO STATES STATES                                                                 |
| No.         | 3                                                                                                                                                                                                                                                                                                                                                                                                                                                                                                                                                                                                                                                                                                                                                                                                                                                                                                                                                                                                                                                                                                                                                                                                                                                                                                                                                                                                                                                                                                                                                                                                                                                                                                                                                                                                                                                                                                                                                                                                                                                                                                                              | 4                                                                                                     |
| Image       | 0-25mm<br>0.001mm                                                                                                                                                                                                                                                                                                                                                                                                                                                                                                                                                                                                                                                                                                                                                                                                                                                                                                                                                                                                                                                                                                                                                                                                                                                                                                                                                                                                                                                                                                                                                                                                                                                                                                                                                                                                                                                                                                                                                                                                                                                                                                              |                                                                                                       |
| Name        | Injector Orifice Plate's Thickness                                                                                                                                                                                                                                                                                                                                                                                                                                                                                                                                                                                                                                                                                                                                                                                                                                                                                                                                                                                                                                                                                                                                                                                                                                                                                                                                                                                                                                                                                                                                                                                                                                                                                                                                                                                                                                                                                                                                                                                                                                                                                             | 9-Grid Plastic Box                                                                                    |
| Description | Injector orifice plate's thickness range: 4.02mm   4.108mm.                                                                                                                                                                                                                                                                                                                                                                                                                                                                                                                                                                                                                                                                                                                                                                                                                                                                                                                                                                                                                                                                                                                                                                                                                                                                                                                                                                                                                                                                                                                                                                                                                                                                                                                                                                                                                                                                                                                                                                                                                                                                    | Prevent damage to the orifice plates during transportation                                            |
| No.         | M M 5 M M                                                                                                                                                                                                                                                                                                                                                                                                                                                                                                                                                                                                                                                                                                                                                                                                                                                                                                                                                                                                                                                                                                                                                                                                                                                                                                                                                                                                                                                                                                                                                                                                                                                                                                                                                                                                                                                                                                                                                                                                                                                                                                                      | 6                                                                                                     |
| Image       | SHUMATT                                                                                                                                                                                                                                                                                                                                                                                                                                                                                                                                                                                                                                                                                                                                                                                                                                                                                                                                                                                                                                                                                                                                                                                                                                                                                                                                                                                                                                                                                                                                                                                                                                                                                                                                                                                                                                                                                                                                                                                                                                                                                                                        | SHUMATT  (PILINATE)                                                                                   |
| Name        | Neutral Injector Orifice Plate's Individual<br>Box                                                                                                                                                                                                                                                                                                                                                                                                                                                                                                                                                                                                                                                                                                                                                                                                                                                                                                                                                                                                                                                                                                                                                                                                                                                                                                                                                                                                                                                                                                                                                                                                                                                                                                                                                                                                                                                                                                                                                                                                                                                                             | Orifice Plate's 10pcs Packing Box                                                                     |
| Description | Prevent damage to the orifice plates during transportation                                                                                                                                                                                                                                                                                                                                                                                                                                                                                                                                                                                                                                                                                                                                                                                                                                                                                                                                                                                                                                                                                                                                                                                                                                                                                                                                                                                                                                                                                                                                                                                                                                                                                                                                                                                                                                                                                                                                                                                                                                                                     | Liwei orifice plate's 10PCS plastic box to prevent damage to the orifice plates during transportation |
| No.         | 7                                                                                                                                                                                                                                                                                                                                                                                                                                                                                                                                                                                                                                                                                                                                                                                                                                                                                                                                                                                                                                                                                                                                                                                                                                                                                                                                                                                                                                                                                                                                                                                                                                                                                                                                                                                                                                                                                                                                                                                                                                                                                                                              | 8                                                                                                     |
|             |                                                                                                                                                                                                                                                                                                                                                                                                                                                                                                                                                                                                                                                                                                                                                                                                                                                                                                                                                                                                                                                                                                                                                                                                                                                                                                                                                                                                                                                                                                                                                                                                                                                                                                                                                                                                                                                                                                                                                                                                                                                                                                                                |                                                                                                       |