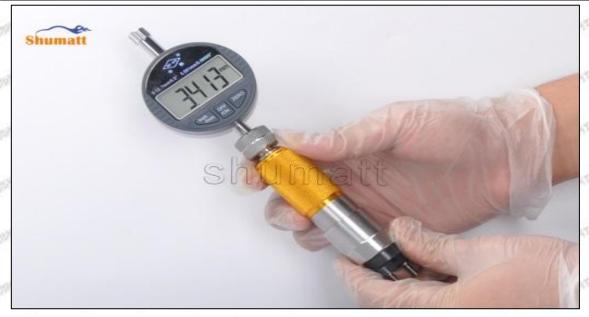

© 2022 Shenzhen Shumatt Technology Co., Ltd

Air clearance measurement normal range value is 45-50 (um) microns.

(8) The measurement of air clearance is in the normal range, within 45-50 (um) microns, see as Pic No. 7

Pic No. 7

▲ Notice: The air gap is the distance between plane A and plane B at the top of the armature, if the gap is not within 45-50 (um) microns, please replace it.

Mob/WhatsApp: +86 13410541523 Tel: +8675523215133 Email: ruby@shumatt.com

© 2022 Shenzhen Shumatt Technology Co., Ltd

Pic No. 8