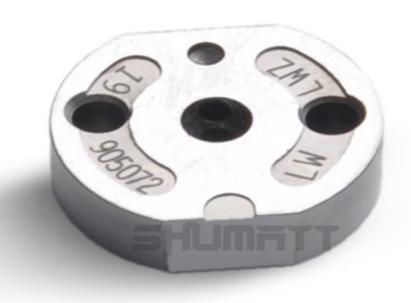

#### (2) 23670-59035 Injector Orifice Plate 10# Part Number Common Writing

10#, 10, 295040-6830, 2950406830, 2950406830

## (2) 23670-59035 Injector Orifice Plate 10# Customized Items

| No.         | att att att att att                                                                                                                                                                                                                                                                                                                                                                                                                                                                                                                                                                                                                                                                                                                                                                                                                                                                                                                                                                                                                                                                                                                                                                                                                                                                                                                                                                                                                                                                                                                                                                                                                                                                                                                                                                                                                                                                                                                                                                                                                                                                                                            | 21 21                                                                                                 |
|-------------|--------------------------------------------------------------------------------------------------------------------------------------------------------------------------------------------------------------------------------------------------------------------------------------------------------------------------------------------------------------------------------------------------------------------------------------------------------------------------------------------------------------------------------------------------------------------------------------------------------------------------------------------------------------------------------------------------------------------------------------------------------------------------------------------------------------------------------------------------------------------------------------------------------------------------------------------------------------------------------------------------------------------------------------------------------------------------------------------------------------------------------------------------------------------------------------------------------------------------------------------------------------------------------------------------------------------------------------------------------------------------------------------------------------------------------------------------------------------------------------------------------------------------------------------------------------------------------------------------------------------------------------------------------------------------------------------------------------------------------------------------------------------------------------------------------------------------------------------------------------------------------------------------------------------------------------------------------------------------------------------------------------------------------------------------------------------------------------------------------------------------------|-------------------------------------------------------------------------------------------------------|
| Image       | SHUMATT COMMAND OF THE PARTY OF | A                                                                                                     |
| Name        | Injector Orifice Plate's Front Lettering                                                                                                                                                                                                                                                                                                                                                                                                                                                                                                                                                                                                                                                                                                                                                                                                                                                                                                                                                                                                                                                                                                                                                                                                                                                                                                                                                                                                                                                                                                                                                                                                                                                                                                                                                                                                                                                                                                                                                                                                                                                                                       | Injector Orifice Plate's Side Lettering                                                               |
| Description | Orifice plate part number: 10#                                                                                                                                                                                                                                                                                                                                                                                                                                                                                                                                                                                                                                                                                                                                                                                                                                                                                                                                                                                                                                                                                                                                                                                                                                                                                                                                                                                                                                                                                                                                                                                                                                                                                                                                                                                                                                                                                                                                                                                                                                                                                                 | STATES STATES STATES TO STATES STATES                                                                 |
| No.         | 3                                                                                                                                                                                                                                                                                                                                                                                                                                                                                                                                                                                                                                                                                                                                                                                                                                                                                                                                                                                                                                                                                                                                                                                                                                                                                                                                                                                                                                                                                                                                                                                                                                                                                                                                                                                                                                                                                                                                                                                                                                                                                                                              | 4                                                                                                     |
| Image       | 0-25mm<br>0.001mm                                                                                                                                                                                                                                                                                                                                                                                                                                                                                                                                                                                                                                                                                                                                                                                                                                                                                                                                                                                                                                                                                                                                                                                                                                                                                                                                                                                                                                                                                                                                                                                                                                                                                                                                                                                                                                                                                                                                                                                                                                                                                                              |                                                                                                       |
| Name        | Injector Orifice Plate's Thickness                                                                                                                                                                                                                                                                                                                                                                                                                                                                                                                                                                                                                                                                                                                                                                                                                                                                                                                                                                                                                                                                                                                                                                                                                                                                                                                                                                                                                                                                                                                                                                                                                                                                                                                                                                                                                                                                                                                                                                                                                                                                                             | 9-Grid Plastic Box                                                                                    |
| Description | Injector orifice plate's thickness range: 4.02mm   4.108mm.                                                                                                                                                                                                                                                                                                                                                                                                                                                                                                                                                                                                                                                                                                                                                                                                                                                                                                                                                                                                                                                                                                                                                                                                                                                                                                                                                                                                                                                                                                                                                                                                                                                                                                                                                                                                                                                                                                                                                                                                                                                                    | Prevent damage to the orifice plates during transportation                                            |
| No.         | M M 5 M M                                                                                                                                                                                                                                                                                                                                                                                                                                                                                                                                                                                                                                                                                                                                                                                                                                                                                                                                                                                                                                                                                                                                                                                                                                                                                                                                                                                                                                                                                                                                                                                                                                                                                                                                                                                                                                                                                                                                                                                                                                                                                                                      | 6                                                                                                     |
| Image       | SHUMATT                                                                                                                                                                                                                                                                                                                                                                                                                                                                                                                                                                                                                                                                                                                                                                                                                                                                                                                                                                                                                                                                                                                                                                                                                                                                                                                                                                                                                                                                                                                                                                                                                                                                                                                                                                                                                                                                                                                                                                                                                                                                                                                        | SHUMATT  (PILINATE)                                                                                   |
| Name        | Neutral Injector Orifice Plate's Individual<br>Box                                                                                                                                                                                                                                                                                                                                                                                                                                                                                                                                                                                                                                                                                                                                                                                                                                                                                                                                                                                                                                                                                                                                                                                                                                                                                                                                                                                                                                                                                                                                                                                                                                                                                                                                                                                                                                                                                                                                                                                                                                                                             | Orifice Plate's 10pcs Packing Box                                                                     |
| Description | Prevent damage to the orifice plates during transportation                                                                                                                                                                                                                                                                                                                                                                                                                                                                                                                                                                                                                                                                                                                                                                                                                                                                                                                                                                                                                                                                                                                                                                                                                                                                                                                                                                                                                                                                                                                                                                                                                                                                                                                                                                                                                                                                                                                                                                                                                                                                     | Liwei orifice plate's 10PCS plastic box to prevent damage to the orifice plates during transportation |
| No.         | 7                                                                                                                                                                                                                                                                                                                                                                                                                                                                                                                                                                                                                                                                                                                                                                                                                                                                                                                                                                                                                                                                                                                                                                                                                                                                                                                                                                                                                                                                                                                                                                                                                                                                                                                                                                                                                                                                                                                                                                                                                                                                                                                              | 8                                                                                                     |
|             |                                                                                                                                                                                                                                                                                                                                                                                                                                                                                                                                                                                                                                                                                                                                                                                                                                                                                                                                                                                                                                                                                                                                                                                                                                                                                                                                                                                                                                                                                                                                                                                                                                                                                                                                                                                                                                                                                                                                                                                                                                                                                                                                |                                                                                                       |