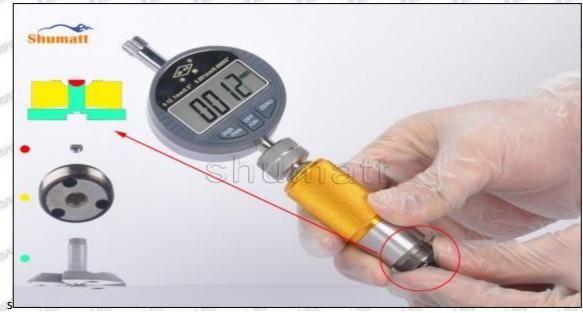

## (2) 23670-59035 Injector Orifice Plate 10# Customized Items

| No.         | att att att att att                                                                                                                                                                                                                                                                                                                                                                                                                                                                                                                                                                                                                                                                                                                                                                                                                                                                                                                                                                                                                                                                                                                                                                                                                                                                                                                                                                                                                                                                                                                                                                                                                                                                                                                                                                                                                                                                                                                                                                                                                                                                                                            | 21 21                                                                                                 |
|-------------|--------------------------------------------------------------------------------------------------------------------------------------------------------------------------------------------------------------------------------------------------------------------------------------------------------------------------------------------------------------------------------------------------------------------------------------------------------------------------------------------------------------------------------------------------------------------------------------------------------------------------------------------------------------------------------------------------------------------------------------------------------------------------------------------------------------------------------------------------------------------------------------------------------------------------------------------------------------------------------------------------------------------------------------------------------------------------------------------------------------------------------------------------------------------------------------------------------------------------------------------------------------------------------------------------------------------------------------------------------------------------------------------------------------------------------------------------------------------------------------------------------------------------------------------------------------------------------------------------------------------------------------------------------------------------------------------------------------------------------------------------------------------------------------------------------------------------------------------------------------------------------------------------------------------------------------------------------------------------------------------------------------------------------------------------------------------------------------------------------------------------------|-------------------------------------------------------------------------------------------------------|
| Image       | SHUMATT COMMAND OF THE PARTY OF | A                                                                                                     |
| Name        | Injector Orifice Plate's Front Lettering                                                                                                                                                                                                                                                                                                                                                                                                                                                                                                                                                                                                                                                                                                                                                                                                                                                                                                                                                                                                                                                                                                                                                                                                                                                                                                                                                                                                                                                                                                                                                                                                                                                                                                                                                                                                                                                                                                                                                                                                                                                                                       | Injector Orifice Plate's Side Lettering                                                               |
| Description | Orifice plate part number: 10#                                                                                                                                                                                                                                                                                                                                                                                                                                                                                                                                                                                                                                                                                                                                                                                                                                                                                                                                                                                                                                                                                                                                                                                                                                                                                                                                                                                                                                                                                                                                                                                                                                                                                                                                                                                                                                                                                                                                                                                                                                                                                                 | STATES STATES STATES TO STATES STATES                                                                 |
| No.         | 3                                                                                                                                                                                                                                                                                                                                                                                                                                                                                                                                                                                                                                                                                                                                                                                                                                                                                                                                                                                                                                                                                                                                                                                                                                                                                                                                                                                                                                                                                                                                                                                                                                                                                                                                                                                                                                                                                                                                                                                                                                                                                                                              | 4                                                                                                     |
| Image       | 0-25mm<br>0.001mm                                                                                                                                                                                                                                                                                                                                                                                                                                                                                                                                                                                                                                                                                                                                                                                                                                                                                                                                                                                                                                                                                                                                                                                                                                                                                                                                                                                                                                                                                                                                                                                                                                                                                                                                                                                                                                                                                                                                                                                                                                                                                                              |                                                                                                       |
| Name        | Injector Orifice Plate's Thickness                                                                                                                                                                                                                                                                                                                                                                                                                                                                                                                                                                                                                                                                                                                                                                                                                                                                                                                                                                                                                                                                                                                                                                                                                                                                                                                                                                                                                                                                                                                                                                                                                                                                                                                                                                                                                                                                                                                                                                                                                                                                                             | 9-Grid Plastic Box                                                                                    |
| Description | Injector orifice plate's thickness range: 4.02mm   4.108mm.                                                                                                                                                                                                                                                                                                                                                                                                                                                                                                                                                                                                                                                                                                                                                                                                                                                                                                                                                                                                                                                                                                                                                                                                                                                                                                                                                                                                                                                                                                                                                                                                                                                                                                                                                                                                                                                                                                                                                                                                                                                                    | Prevent damage to the orifice plates during transportation                                            |
| No.         | M M 5 M M                                                                                                                                                                                                                                                                                                                                                                                                                                                                                                                                                                                                                                                                                                                                                                                                                                                                                                                                                                                                                                                                                                                                                                                                                                                                                                                                                                                                                                                                                                                                                                                                                                                                                                                                                                                                                                                                                                                                                                                                                                                                                                                      | 6                                                                                                     |
| Image       | SHUMATT                                                                                                                                                                                                                                                                                                                                                                                                                                                                                                                                                                                                                                                                                                                                                                                                                                                                                                                                                                                                                                                                                                                                                                                                                                                                                                                                                                                                                                                                                                                                                                                                                                                                                                                                                                                                                                                                                                                                                                                                                                                                                                                        | SHUMATT  (PILINATE)                                                                                   |
| Name        | Neutral Injector Orifice Plate's Individual<br>Box                                                                                                                                                                                                                                                                                                                                                                                                                                                                                                                                                                                                                                                                                                                                                                                                                                                                                                                                                                                                                                                                                                                                                                                                                                                                                                                                                                                                                                                                                                                                                                                                                                                                                                                                                                                                                                                                                                                                                                                                                                                                             | Orifice Plate's 10pcs Packing Box                                                                     |
| Description | Prevent damage to the orifice plates during transportation                                                                                                                                                                                                                                                                                                                                                                                                                                                                                                                                                                                                                                                                                                                                                                                                                                                                                                                                                                                                                                                                                                                                                                                                                                                                                                                                                                                                                                                                                                                                                                                                                                                                                                                                                                                                                                                                                                                                                                                                                                                                     | Liwei orifice plate's 10PCS plastic box to prevent damage to the orifice plates during transportation |
| No.         | 7                                                                                                                                                                                                                                                                                                                                                                                                                                                                                                                                                                                                                                                                                                                                                                                                                                                                                                                                                                                                                                                                                                                                                                                                                                                                                                                                                                                                                                                                                                                                                                                                                                                                                                                                                                                                                                                                                                                                                                                                                                                                                                                              | 8                                                                                                     |
|             |                                                                                                                                                                                                                                                                                                                                                                                                                                                                                                                                                                                                                                                                                                                                                                                                                                                                                                                                                                                                                                                                                                                                                                                                                                                                                                                                                                                                                                                                                                                                                                                                                                                                                                                                                                                                                                                                                                                                                                                                                                                                                                                                |                                                                                                       |