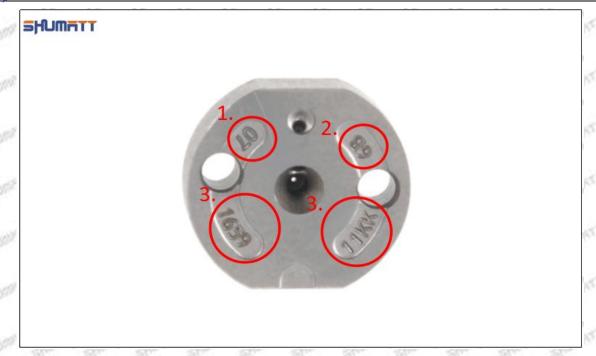

#### (2) 23670-59035 Injector Orifice Plate 10# Part Number Common Writing

10#, 10, 295040-6830, 2950406830, 2950406830