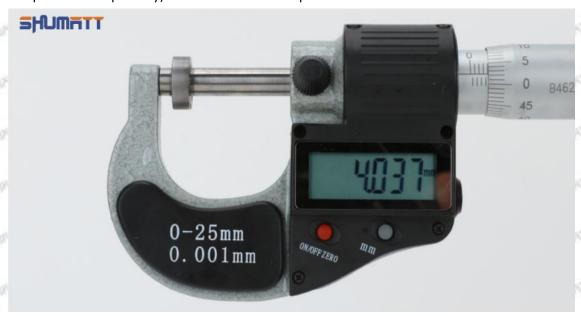

## (2) 23670-59035 Injector Orifice Plate 10# Customized Items

| No.         | att att att att att                                                                                                                                                                                                                                                                                                                                                                                                                                                                                                                                                                                                                                                                                                                                                                                                                                                                                                                                                                                                                                                                                                                                                                                                                                                                                                                                                                                                                                                                                                                                                                                                                                                                                                                                                                                                                                                                                                                                                                                                                                                                                                            | 21 21                                                                                                 |
|-------------|--------------------------------------------------------------------------------------------------------------------------------------------------------------------------------------------------------------------------------------------------------------------------------------------------------------------------------------------------------------------------------------------------------------------------------------------------------------------------------------------------------------------------------------------------------------------------------------------------------------------------------------------------------------------------------------------------------------------------------------------------------------------------------------------------------------------------------------------------------------------------------------------------------------------------------------------------------------------------------------------------------------------------------------------------------------------------------------------------------------------------------------------------------------------------------------------------------------------------------------------------------------------------------------------------------------------------------------------------------------------------------------------------------------------------------------------------------------------------------------------------------------------------------------------------------------------------------------------------------------------------------------------------------------------------------------------------------------------------------------------------------------------------------------------------------------------------------------------------------------------------------------------------------------------------------------------------------------------------------------------------------------------------------------------------------------------------------------------------------------------------------|-------------------------------------------------------------------------------------------------------|
| Image       | SHUMATT COMMAND OF THE PARTY OF | A                                                                                                     |
| Name        | Injector Orifice Plate's Front Lettering                                                                                                                                                                                                                                                                                                                                                                                                                                                                                                                                                                                                                                                                                                                                                                                                                                                                                                                                                                                                                                                                                                                                                                                                                                                                                                                                                                                                                                                                                                                                                                                                                                                                                                                                                                                                                                                                                                                                                                                                                                                                                       | Injector Orifice Plate's Side Lettering                                                               |
| Description | Orifice plate part number: 10#                                                                                                                                                                                                                                                                                                                                                                                                                                                                                                                                                                                                                                                                                                                                                                                                                                                                                                                                                                                                                                                                                                                                                                                                                                                                                                                                                                                                                                                                                                                                                                                                                                                                                                                                                                                                                                                                                                                                                                                                                                                                                                 | STATES STATES STATES TO STATES STATES                                                                 |
| No.         | 3                                                                                                                                                                                                                                                                                                                                                                                                                                                                                                                                                                                                                                                                                                                                                                                                                                                                                                                                                                                                                                                                                                                                                                                                                                                                                                                                                                                                                                                                                                                                                                                                                                                                                                                                                                                                                                                                                                                                                                                                                                                                                                                              | 4                                                                                                     |
| Image       | 0-25mm<br>0.001mm                                                                                                                                                                                                                                                                                                                                                                                                                                                                                                                                                                                                                                                                                                                                                                                                                                                                                                                                                                                                                                                                                                                                                                                                                                                                                                                                                                                                                                                                                                                                                                                                                                                                                                                                                                                                                                                                                                                                                                                                                                                                                                              |                                                                                                       |
| Name        | Injector Orifice Plate's Thickness                                                                                                                                                                                                                                                                                                                                                                                                                                                                                                                                                                                                                                                                                                                                                                                                                                                                                                                                                                                                                                                                                                                                                                                                                                                                                                                                                                                                                                                                                                                                                                                                                                                                                                                                                                                                                                                                                                                                                                                                                                                                                             | 9-Grid Plastic Box                                                                                    |
| Description | Injector orifice plate's thickness range: 4.02mm   4.108mm.                                                                                                                                                                                                                                                                                                                                                                                                                                                                                                                                                                                                                                                                                                                                                                                                                                                                                                                                                                                                                                                                                                                                                                                                                                                                                                                                                                                                                                                                                                                                                                                                                                                                                                                                                                                                                                                                                                                                                                                                                                                                    | Prevent damage to the orifice plates during transportation                                            |
| No.         | M M 5 M M                                                                                                                                                                                                                                                                                                                                                                                                                                                                                                                                                                                                                                                                                                                                                                                                                                                                                                                                                                                                                                                                                                                                                                                                                                                                                                                                                                                                                                                                                                                                                                                                                                                                                                                                                                                                                                                                                                                                                                                                                                                                                                                      | 6                                                                                                     |
| Image       | SHUMATT                                                                                                                                                                                                                                                                                                                                                                                                                                                                                                                                                                                                                                                                                                                                                                                                                                                                                                                                                                                                                                                                                                                                                                                                                                                                                                                                                                                                                                                                                                                                                                                                                                                                                                                                                                                                                                                                                                                                                                                                                                                                                                                        | SHUMATT  (PILINATE)                                                                                   |
| Name        | Neutral Injector Orifice Plate's Individual<br>Box                                                                                                                                                                                                                                                                                                                                                                                                                                                                                                                                                                                                                                                                                                                                                                                                                                                                                                                                                                                                                                                                                                                                                                                                                                                                                                                                                                                                                                                                                                                                                                                                                                                                                                                                                                                                                                                                                                                                                                                                                                                                             | Orifice Plate's 10pcs Packing Box                                                                     |
| Description | Prevent damage to the orifice plates during transportation                                                                                                                                                                                                                                                                                                                                                                                                                                                                                                                                                                                                                                                                                                                                                                                                                                                                                                                                                                                                                                                                                                                                                                                                                                                                                                                                                                                                                                                                                                                                                                                                                                                                                                                                                                                                                                                                                                                                                                                                                                                                     | Liwei orifice plate's 10PCS plastic box to prevent damage to the orifice plates during transportation |
| No.         | 7                                                                                                                                                                                                                                                                                                                                                                                                                                                                                                                                                                                                                                                                                                                                                                                                                                                                                                                                                                                                                                                                                                                                                                                                                                                                                                                                                                                                                                                                                                                                                                                                                                                                                                                                                                                                                                                                                                                                                                                                                                                                                                                              | 8                                                                                                     |
|             |                                                                                                                                                                                                                                                                                                                                                                                                                                                                                                                                                                                                                                                                                                                                                                                                                                                                                                                                                                                                                                                                                                                                                                                                                                                                                                                                                                                                                                                                                                                                                                                                                                                                                                                                                                                                                                                                                                                                                                                                                                                                                                                                |                                                                                                       |