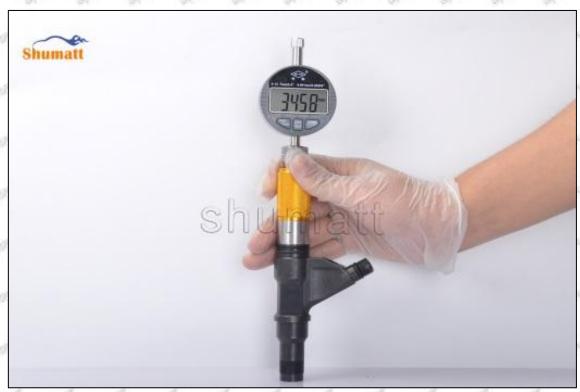

© 2022 Shenzhen Shumatt Technology Co., Ltd

Air clearance measurement normal range value is 45-50 (um) microns.

(8) The measurement of air clearance is in the normal range, within 45-50 (um) microns, see as Pic No. 7

Pic No. 7

▲ Notice: The air gap is the distance between plane A and plane B at the top of the armature, if the gap is not within 45-50 (um) microns, please replace it.

Mob/WhatsApp: +86 13410541523 Tel: +8675523215133 Email: ruby@shumatt.com

© 2022 Shenzhen Shumatt Technology Co., Ltd

Pic No. 8