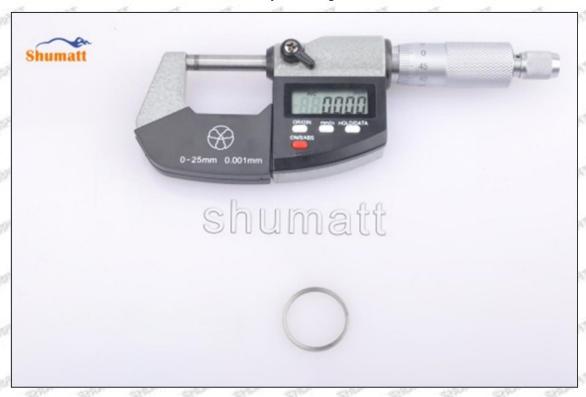

## (2) 23670-59035 Injector Orifice Plate 10# Customized Items

| No.         | att att att att att                                                                                                                                                                                                                                                                                                                                                                                                                                                                                                                                                                                                                                                                                                                                                                                                                                                                                                                                                                                                                                                                                                                                                                                                                                                                                                                                                                                                                                                                                                                                                                                                                                                                                                                                                                                                                                                                                                                                                                                                                                                                                                            | 21 21                                                                                                 |
|-------------|--------------------------------------------------------------------------------------------------------------------------------------------------------------------------------------------------------------------------------------------------------------------------------------------------------------------------------------------------------------------------------------------------------------------------------------------------------------------------------------------------------------------------------------------------------------------------------------------------------------------------------------------------------------------------------------------------------------------------------------------------------------------------------------------------------------------------------------------------------------------------------------------------------------------------------------------------------------------------------------------------------------------------------------------------------------------------------------------------------------------------------------------------------------------------------------------------------------------------------------------------------------------------------------------------------------------------------------------------------------------------------------------------------------------------------------------------------------------------------------------------------------------------------------------------------------------------------------------------------------------------------------------------------------------------------------------------------------------------------------------------------------------------------------------------------------------------------------------------------------------------------------------------------------------------------------------------------------------------------------------------------------------------------------------------------------------------------------------------------------------------------|-------------------------------------------------------------------------------------------------------|
| Image       | SHUMATT COMMAND OF THE PARTY OF | A                                                                                                     |
| Name        | Injector Orifice Plate's Front Lettering                                                                                                                                                                                                                                                                                                                                                                                                                                                                                                                                                                                                                                                                                                                                                                                                                                                                                                                                                                                                                                                                                                                                                                                                                                                                                                                                                                                                                                                                                                                                                                                                                                                                                                                                                                                                                                                                                                                                                                                                                                                                                       | Injector Orifice Plate's Side Lettering                                                               |
| Description | Orifice plate part number: 10#                                                                                                                                                                                                                                                                                                                                                                                                                                                                                                                                                                                                                                                                                                                                                                                                                                                                                                                                                                                                                                                                                                                                                                                                                                                                                                                                                                                                                                                                                                                                                                                                                                                                                                                                                                                                                                                                                                                                                                                                                                                                                                 | STATES STATES STATES TO STATES STATES                                                                 |
| No.         | 3                                                                                                                                                                                                                                                                                                                                                                                                                                                                                                                                                                                                                                                                                                                                                                                                                                                                                                                                                                                                                                                                                                                                                                                                                                                                                                                                                                                                                                                                                                                                                                                                                                                                                                                                                                                                                                                                                                                                                                                                                                                                                                                              | 4                                                                                                     |
| Image       | 0-25mm<br>0.001mm                                                                                                                                                                                                                                                                                                                                                                                                                                                                                                                                                                                                                                                                                                                                                                                                                                                                                                                                                                                                                                                                                                                                                                                                                                                                                                                                                                                                                                                                                                                                                                                                                                                                                                                                                                                                                                                                                                                                                                                                                                                                                                              |                                                                                                       |
| Name        | Injector Orifice Plate's Thickness                                                                                                                                                                                                                                                                                                                                                                                                                                                                                                                                                                                                                                                                                                                                                                                                                                                                                                                                                                                                                                                                                                                                                                                                                                                                                                                                                                                                                                                                                                                                                                                                                                                                                                                                                                                                                                                                                                                                                                                                                                                                                             | 9-Grid Plastic Box                                                                                    |
| Description | Injector orifice plate's thickness range: 4.02mm   4.108mm.                                                                                                                                                                                                                                                                                                                                                                                                                                                                                                                                                                                                                                                                                                                                                                                                                                                                                                                                                                                                                                                                                                                                                                                                                                                                                                                                                                                                                                                                                                                                                                                                                                                                                                                                                                                                                                                                                                                                                                                                                                                                    | Prevent damage to the orifice plates during transportation                                            |
| No.         | M M 5 M M                                                                                                                                                                                                                                                                                                                                                                                                                                                                                                                                                                                                                                                                                                                                                                                                                                                                                                                                                                                                                                                                                                                                                                                                                                                                                                                                                                                                                                                                                                                                                                                                                                                                                                                                                                                                                                                                                                                                                                                                                                                                                                                      | 6                                                                                                     |
| Image       | SHUMATT                                                                                                                                                                                                                                                                                                                                                                                                                                                                                                                                                                                                                                                                                                                                                                                                                                                                                                                                                                                                                                                                                                                                                                                                                                                                                                                                                                                                                                                                                                                                                                                                                                                                                                                                                                                                                                                                                                                                                                                                                                                                                                                        | SHUMATT  (PILINATE)                                                                                   |
| Name        | Neutral Injector Orifice Plate's Individual<br>Box                                                                                                                                                                                                                                                                                                                                                                                                                                                                                                                                                                                                                                                                                                                                                                                                                                                                                                                                                                                                                                                                                                                                                                                                                                                                                                                                                                                                                                                                                                                                                                                                                                                                                                                                                                                                                                                                                                                                                                                                                                                                             | Orifice Plate's 10pcs Packing Box                                                                     |
| Description | Prevent damage to the orifice plates during transportation                                                                                                                                                                                                                                                                                                                                                                                                                                                                                                                                                                                                                                                                                                                                                                                                                                                                                                                                                                                                                                                                                                                                                                                                                                                                                                                                                                                                                                                                                                                                                                                                                                                                                                                                                                                                                                                                                                                                                                                                                                                                     | Liwei orifice plate's 10PCS plastic box to prevent damage to the orifice plates during transportation |
| No.         | 7                                                                                                                                                                                                                                                                                                                                                                                                                                                                                                                                                                                                                                                                                                                                                                                                                                                                                                                                                                                                                                                                                                                                                                                                                                                                                                                                                                                                                                                                                                                                                                                                                                                                                                                                                                                                                                                                                                                                                                                                                                                                                                                              | 8                                                                                                     |
|             |                                                                                                                                                                                                                                                                                                                                                                                                                                                                                                                                                                                                                                                                                                                                                                                                                                                                                                                                                                                                                                                                                                                                                                                                                                                                                                                                                                                                                                                                                                                                                                                                                                                                                                                                                                                                                                                                                                                                                                                                                                                                                                                                |                                                                                                       |