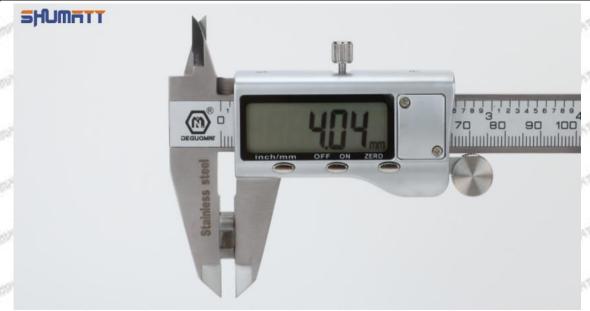

## (2) 23670-59035 Injector Orifice Plate 10# Customized Items

| No.         | att att att att att                                                                                                                                                                                                                                                                                                                                                                                                                                                                                                                                                                                                                                                                                                                                                                                                                                                                                                                                                                                                                                                                                                                                                                                                                                                                                                                                                                                                                                                                                                                                                                                                                                                                                                                                                                                                                                                                                                                                                                                                                                                                                                            | 21 21                                                                                                 |
|-------------|--------------------------------------------------------------------------------------------------------------------------------------------------------------------------------------------------------------------------------------------------------------------------------------------------------------------------------------------------------------------------------------------------------------------------------------------------------------------------------------------------------------------------------------------------------------------------------------------------------------------------------------------------------------------------------------------------------------------------------------------------------------------------------------------------------------------------------------------------------------------------------------------------------------------------------------------------------------------------------------------------------------------------------------------------------------------------------------------------------------------------------------------------------------------------------------------------------------------------------------------------------------------------------------------------------------------------------------------------------------------------------------------------------------------------------------------------------------------------------------------------------------------------------------------------------------------------------------------------------------------------------------------------------------------------------------------------------------------------------------------------------------------------------------------------------------------------------------------------------------------------------------------------------------------------------------------------------------------------------------------------------------------------------------------------------------------------------------------------------------------------------|-------------------------------------------------------------------------------------------------------|
| Image       | SHUMATT COMMAND OF THE PARTY OF | A                                                                                                     |
| Name        | Injector Orifice Plate's Front Lettering                                                                                                                                                                                                                                                                                                                                                                                                                                                                                                                                                                                                                                                                                                                                                                                                                                                                                                                                                                                                                                                                                                                                                                                                                                                                                                                                                                                                                                                                                                                                                                                                                                                                                                                                                                                                                                                                                                                                                                                                                                                                                       | Injector Orifice Plate's Side Lettering                                                               |
| Description | Orifice plate part number: 10#                                                                                                                                                                                                                                                                                                                                                                                                                                                                                                                                                                                                                                                                                                                                                                                                                                                                                                                                                                                                                                                                                                                                                                                                                                                                                                                                                                                                                                                                                                                                                                                                                                                                                                                                                                                                                                                                                                                                                                                                                                                                                                 | STATES STATES STATES TO STATES STATES                                                                 |
| No.         | 3                                                                                                                                                                                                                                                                                                                                                                                                                                                                                                                                                                                                                                                                                                                                                                                                                                                                                                                                                                                                                                                                                                                                                                                                                                                                                                                                                                                                                                                                                                                                                                                                                                                                                                                                                                                                                                                                                                                                                                                                                                                                                                                              | 4                                                                                                     |
| Image       | 0-25mm<br>0.001mm                                                                                                                                                                                                                                                                                                                                                                                                                                                                                                                                                                                                                                                                                                                                                                                                                                                                                                                                                                                                                                                                                                                                                                                                                                                                                                                                                                                                                                                                                                                                                                                                                                                                                                                                                                                                                                                                                                                                                                                                                                                                                                              |                                                                                                       |
| Name        | Injector Orifice Plate's Thickness                                                                                                                                                                                                                                                                                                                                                                                                                                                                                                                                                                                                                                                                                                                                                                                                                                                                                                                                                                                                                                                                                                                                                                                                                                                                                                                                                                                                                                                                                                                                                                                                                                                                                                                                                                                                                                                                                                                                                                                                                                                                                             | 9-Grid Plastic Box                                                                                    |
| Description | Injector orifice plate's thickness range: 4.02mm   4.108mm.                                                                                                                                                                                                                                                                                                                                                                                                                                                                                                                                                                                                                                                                                                                                                                                                                                                                                                                                                                                                                                                                                                                                                                                                                                                                                                                                                                                                                                                                                                                                                                                                                                                                                                                                                                                                                                                                                                                                                                                                                                                                    | Prevent damage to the orifice plates during transportation                                            |
| No.         | M M 5 M M                                                                                                                                                                                                                                                                                                                                                                                                                                                                                                                                                                                                                                                                                                                                                                                                                                                                                                                                                                                                                                                                                                                                                                                                                                                                                                                                                                                                                                                                                                                                                                                                                                                                                                                                                                                                                                                                                                                                                                                                                                                                                                                      | 6                                                                                                     |
| Image       | SHUMATT                                                                                                                                                                                                                                                                                                                                                                                                                                                                                                                                                                                                                                                                                                                                                                                                                                                                                                                                                                                                                                                                                                                                                                                                                                                                                                                                                                                                                                                                                                                                                                                                                                                                                                                                                                                                                                                                                                                                                                                                                                                                                                                        | SHUMATT  (PILINATE)                                                                                   |
| Name        | Neutral Injector Orifice Plate's Individual<br>Box                                                                                                                                                                                                                                                                                                                                                                                                                                                                                                                                                                                                                                                                                                                                                                                                                                                                                                                                                                                                                                                                                                                                                                                                                                                                                                                                                                                                                                                                                                                                                                                                                                                                                                                                                                                                                                                                                                                                                                                                                                                                             | Orifice Plate's 10pcs Packing Box                                                                     |
| Description | Prevent damage to the orifice plates during transportation                                                                                                                                                                                                                                                                                                                                                                                                                                                                                                                                                                                                                                                                                                                                                                                                                                                                                                                                                                                                                                                                                                                                                                                                                                                                                                                                                                                                                                                                                                                                                                                                                                                                                                                                                                                                                                                                                                                                                                                                                                                                     | Liwei orifice plate's 10PCS plastic box to prevent damage to the orifice plates during transportation |
| No.         | 7                                                                                                                                                                                                                                                                                                                                                                                                                                                                                                                                                                                                                                                                                                                                                                                                                                                                                                                                                                                                                                                                                                                                                                                                                                                                                                                                                                                                                                                                                                                                                                                                                                                                                                                                                                                                                                                                                                                                                                                                                                                                                                                              | 8                                                                                                     |
|             |                                                                                                                                                                                                                                                                                                                                                                                                                                                                                                                                                                                                                                                                                                                                                                                                                                                                                                                                                                                                                                                                                                                                                                                                                                                                                                                                                                                                                                                                                                                                                                                                                                                                                                                                                                                                                                                                                                                                                                                                                                                                                                                                |                                                                                                       |