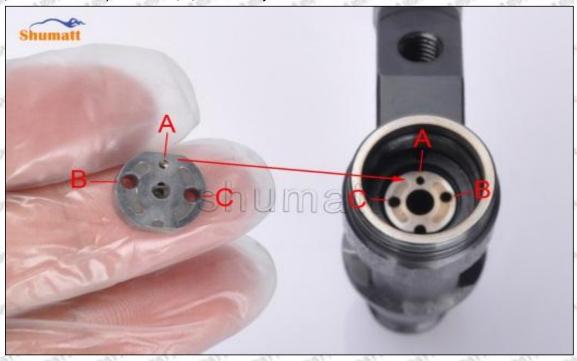

## (2) 23670-59035 Injector Orifice Plate 10# Customized Items

| No.         | att att att att att                                                                                                                                                                                                                                                                                                                                                                                                                                                                                                                                                                                                                                                                                                                                                                                                                                                                                                                                                                                                                                                                                                                                                                                                                                                                                                                                                                                                                                                                                                                                                                                                                                                                                                                                                                                                                                                                                                                                                                                                                                                                                                            | 21 21                                                                                                 |
|-------------|--------------------------------------------------------------------------------------------------------------------------------------------------------------------------------------------------------------------------------------------------------------------------------------------------------------------------------------------------------------------------------------------------------------------------------------------------------------------------------------------------------------------------------------------------------------------------------------------------------------------------------------------------------------------------------------------------------------------------------------------------------------------------------------------------------------------------------------------------------------------------------------------------------------------------------------------------------------------------------------------------------------------------------------------------------------------------------------------------------------------------------------------------------------------------------------------------------------------------------------------------------------------------------------------------------------------------------------------------------------------------------------------------------------------------------------------------------------------------------------------------------------------------------------------------------------------------------------------------------------------------------------------------------------------------------------------------------------------------------------------------------------------------------------------------------------------------------------------------------------------------------------------------------------------------------------------------------------------------------------------------------------------------------------------------------------------------------------------------------------------------------|-------------------------------------------------------------------------------------------------------|
| Image       | SHUMATT COMMAND OF THE PARTY OF | A                                                                                                     |
| Name        | Injector Orifice Plate's Front Lettering                                                                                                                                                                                                                                                                                                                                                                                                                                                                                                                                                                                                                                                                                                                                                                                                                                                                                                                                                                                                                                                                                                                                                                                                                                                                                                                                                                                                                                                                                                                                                                                                                                                                                                                                                                                                                                                                                                                                                                                                                                                                                       | Injector Orifice Plate's Side Lettering                                                               |
| Description | Orifice plate part number: 10#                                                                                                                                                                                                                                                                                                                                                                                                                                                                                                                                                                                                                                                                                                                                                                                                                                                                                                                                                                                                                                                                                                                                                                                                                                                                                                                                                                                                                                                                                                                                                                                                                                                                                                                                                                                                                                                                                                                                                                                                                                                                                                 | STATES STATES STATES TO STATES STATES                                                                 |
| No.         | 3                                                                                                                                                                                                                                                                                                                                                                                                                                                                                                                                                                                                                                                                                                                                                                                                                                                                                                                                                                                                                                                                                                                                                                                                                                                                                                                                                                                                                                                                                                                                                                                                                                                                                                                                                                                                                                                                                                                                                                                                                                                                                                                              | 4                                                                                                     |
| Image       | 0-25mm<br>0.001mm                                                                                                                                                                                                                                                                                                                                                                                                                                                                                                                                                                                                                                                                                                                                                                                                                                                                                                                                                                                                                                                                                                                                                                                                                                                                                                                                                                                                                                                                                                                                                                                                                                                                                                                                                                                                                                                                                                                                                                                                                                                                                                              |                                                                                                       |
| Name        | Injector Orifice Plate's Thickness                                                                                                                                                                                                                                                                                                                                                                                                                                                                                                                                                                                                                                                                                                                                                                                                                                                                                                                                                                                                                                                                                                                                                                                                                                                                                                                                                                                                                                                                                                                                                                                                                                                                                                                                                                                                                                                                                                                                                                                                                                                                                             | 9-Grid Plastic Box                                                                                    |
| Description | Injector orifice plate's thickness range: 4.02mm   4.108mm.                                                                                                                                                                                                                                                                                                                                                                                                                                                                                                                                                                                                                                                                                                                                                                                                                                                                                                                                                                                                                                                                                                                                                                                                                                                                                                                                                                                                                                                                                                                                                                                                                                                                                                                                                                                                                                                                                                                                                                                                                                                                    | Prevent damage to the orifice plates during transportation                                            |
| No.         | M M 5 M M                                                                                                                                                                                                                                                                                                                                                                                                                                                                                                                                                                                                                                                                                                                                                                                                                                                                                                                                                                                                                                                                                                                                                                                                                                                                                                                                                                                                                                                                                                                                                                                                                                                                                                                                                                                                                                                                                                                                                                                                                                                                                                                      | 6                                                                                                     |
| Image       | SHUMATT                                                                                                                                                                                                                                                                                                                                                                                                                                                                                                                                                                                                                                                                                                                                                                                                                                                                                                                                                                                                                                                                                                                                                                                                                                                                                                                                                                                                                                                                                                                                                                                                                                                                                                                                                                                                                                                                                                                                                                                                                                                                                                                        | SHUMATT  (PILINATE)                                                                                   |
| Name        | Neutral Injector Orifice Plate's Individual<br>Box                                                                                                                                                                                                                                                                                                                                                                                                                                                                                                                                                                                                                                                                                                                                                                                                                                                                                                                                                                                                                                                                                                                                                                                                                                                                                                                                                                                                                                                                                                                                                                                                                                                                                                                                                                                                                                                                                                                                                                                                                                                                             | Orifice Plate's 10pcs Packing Box                                                                     |
| Description | Prevent damage to the orifice plates during transportation                                                                                                                                                                                                                                                                                                                                                                                                                                                                                                                                                                                                                                                                                                                                                                                                                                                                                                                                                                                                                                                                                                                                                                                                                                                                                                                                                                                                                                                                                                                                                                                                                                                                                                                                                                                                                                                                                                                                                                                                                                                                     | Liwei orifice plate's 10PCS plastic box to prevent damage to the orifice plates during transportation |
| No.         | 7                                                                                                                                                                                                                                                                                                                                                                                                                                                                                                                                                                                                                                                                                                                                                                                                                                                                                                                                                                                                                                                                                                                                                                                                                                                                                                                                                                                                                                                                                                                                                                                                                                                                                                                                                                                                                                                                                                                                                                                                                                                                                                                              | 8                                                                                                     |
|             |                                                                                                                                                                                                                                                                                                                                                                                                                                                                                                                                                                                                                                                                                                                                                                                                                                                                                                                                                                                                                                                                                                                                                                                                                                                                                                                                                                                                                                                                                                                                                                                                                                                                                                                                                                                                                                                                                                                                                                                                                                                                                                                                |                                                                                                       |