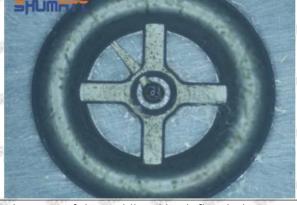

kage of the oil inlet hole (side hole) will cause small amount of oil return, the blockage of oil inlet side hole will cause the injector cannot build a pressure chamber, as a result, the injector cannot work normally.

(2) Magnified 500 times under the microscope, check the plane position of the semi ball, if there is any scratch, it is recommended to replace it.

Mob/WhatsApp: +86 13410541523 Tel: +8675523215133

Email: ruby@shumatt.com



## 2.2.23670-59035 Injector Orifice Plate 10# Level of Damage Inspection

### (1) Slight Damaged



Mob/WhatsApp: +86 13410541523 Tel: +8675523215133

Email: <u>ruby@shumatt.com</u> Website: <u>www.shumatt.com</u>

### (2) Moderate Damaged



Wear marks on edge



The misalignment of the semi ball causes damage to the orifice plate when installing it



The wear of the middle oil back-flow hole causes gap between semi ball and orifice plate, and causes the orifice plate to be washed out by high-pressure oil

-

#### (3) Highly Damaged



Obvious Wear marks on edge



The misalignment of the semi ball causes damage to the orifice plate when installing it

Mob/WhatsApp: +86 13410541523

Email: <a href="mailto:ruby@shumatt.com">ruby@shumatt.com</a>

© 2022 Shenzhen Shumatt Technology Co., Ltd

Tel: +8675523215133

# SHUMATT

# Shenzhen Shumatt Technology Co., Ltd



The wear of the middle oil back-flow hole causes gap between semi ball and orifice plate, and causes the orifice plate to be washed out by high-pressure oil

/

## (4) More Pictures of Orifice Plate's Damage Details



The misalignment of the semi ball



Marks of the misalignm