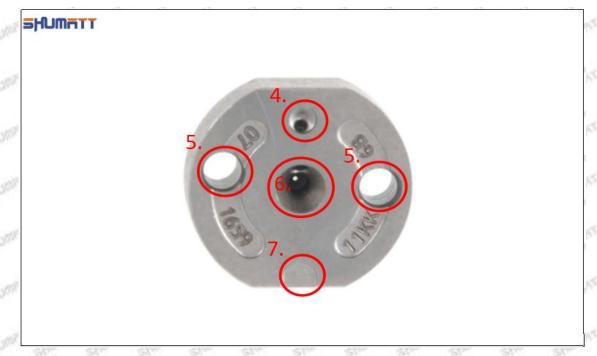

#### (2) 23670-59035 Injector Orifice Plate 10# Part Number Common Writing

10#, 10, 295040-6830, 2950406830, 2950406830