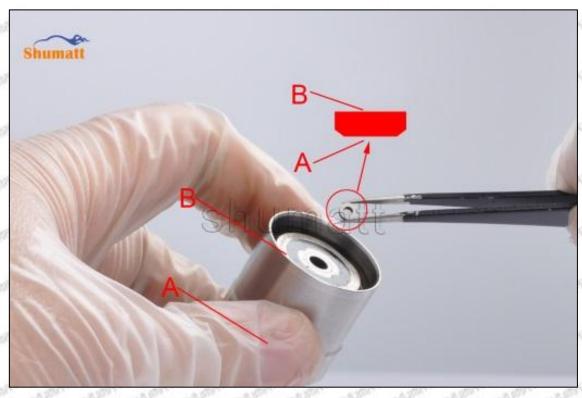

## (2) 23670-59035 Injector Orifice Plate 10# Customized Items

| No.         | att att att att att                                                                                                                                                                                                                                                                                                                                                                                                                                                                                                                                                                                                                                                                                                                                                                                                                                                                                                                                                                                                                                                                                                                                                                                                                                                                                                                                                                                                                                                                                                                                                                                                                                                                                                                                                                                                                                                                                                                                                                                                                                                                                                            | 21 21                                                                                                 |
|-------------|--------------------------------------------------------------------------------------------------------------------------------------------------------------------------------------------------------------------------------------------------------------------------------------------------------------------------------------------------------------------------------------------------------------------------------------------------------------------------------------------------------------------------------------------------------------------------------------------------------------------------------------------------------------------------------------------------------------------------------------------------------------------------------------------------------------------------------------------------------------------------------------------------------------------------------------------------------------------------------------------------------------------------------------------------------------------------------------------------------------------------------------------------------------------------------------------------------------------------------------------------------------------------------------------------------------------------------------------------------------------------------------------------------------------------------------------------------------------------------------------------------------------------------------------------------------------------------------------------------------------------------------------------------------------------------------------------------------------------------------------------------------------------------------------------------------------------------------------------------------------------------------------------------------------------------------------------------------------------------------------------------------------------------------------------------------------------------------------------------------------------------|-------------------------------------------------------------------------------------------------------|
| Image       | SHUMATT COMMAND OF THE PARTY OF | A                                                                                                     |
| Name        | Injector Orifice Plate's Front Lettering                                                                                                                                                                                                                                                                                                                                                                                                                                                                                                                                                                                                                                                                                                                                                                                                                                                                                                                                                                                                                                                                                                                                                                                                                                                                                                                                                                                                                                                                                                                                                                                                                                                                                                                                                                                                                                                                                                                                                                                                                                                                                       | Injector Orifice Plate's Side Lettering                                                               |
| Description | Orifice plate part number: 10#                                                                                                                                                                                                                                                                                                                                                                                                                                                                                                                                                                                                                                                                                                                                                                                                                                                                                                                                                                                                                                                                                                                                                                                                                                                                                                                                                                                                                                                                                                                                                                                                                                                                                                                                                                                                                                                                                                                                                                                                                                                                                                 | STATES STATES STATES TO STATES STATES                                                                 |
| No.         | 3                                                                                                                                                                                                                                                                                                                                                                                                                                                                                                                                                                                                                                                                                                                                                                                                                                                                                                                                                                                                                                                                                                                                                                                                                                                                                                                                                                                                                                                                                                                                                                                                                                                                                                                                                                                                                                                                                                                                                                                                                                                                                                                              | 4                                                                                                     |
| Image       | 0-25mm<br>0.001mm                                                                                                                                                                                                                                                                                                                                                                                                                                                                                                                                                                                                                                                                                                                                                                                                                                                                                                                                                                                                                                                                                                                                                                                                                                                                                                                                                                                                                                                                                                                                                                                                                                                                                                                                                                                                                                                                                                                                                                                                                                                                                                              |                                                                                                       |
| Name        | Injector Orifice Plate's Thickness                                                                                                                                                                                                                                                                                                                                                                                                                                                                                                                                                                                                                                                                                                                                                                                                                                                                                                                                                                                                                                                                                                                                                                                                                                                                                                                                                                                                                                                                                                                                                                                                                                                                                                                                                                                                                                                                                                                                                                                                                                                                                             | 9-Grid Plastic Box                                                                                    |
| Description | Injector orifice plate's thickness range: 4.02mm   4.108mm.                                                                                                                                                                                                                                                                                                                                                                                                                                                                                                                                                                                                                                                                                                                                                                                                                                                                                                                                                                                                                                                                                                                                                                                                                                                                                                                                                                                                                                                                                                                                                                                                                                                                                                                                                                                                                                                                                                                                                                                                                                                                    | Prevent damage to the orifice plates during transportation                                            |
| No.         | M M 5 M M                                                                                                                                                                                                                                                                                                                                                                                                                                                                                                                                                                                                                                                                                                                                                                                                                                                                                                                                                                                                                                                                                                                                                                                                                                                                                                                                                                                                                                                                                                                                                                                                                                                                                                                                                                                                                                                                                                                                                                                                                                                                                                                      | 6                                                                                                     |
| Image       | SHUMATT                                                                                                                                                                                                                                                                                                                                                                                                                                                                                                                                                                                                                                                                                                                                                                                                                                                                                                                                                                                                                                                                                                                                                                                                                                                                                                                                                                                                                                                                                                                                                                                                                                                                                                                                                                                                                                                                                                                                                                                                                                                                                                                        | SHUMATT  (PILINATE)                                                                                   |
| Name        | Neutral Injector Orifice Plate's Individual<br>Box                                                                                                                                                                                                                                                                                                                                                                                                                                                                                                                                                                                                                                                                                                                                                                                                                                                                                                                                                                                                                                                                                                                                                                                                                                                                                                                                                                                                                                                                                                                                                                                                                                                                                                                                                                                                                                                                                                                                                                                                                                                                             | Orifice Plate's 10pcs Packing Box                                                                     |
| Description | Prevent damage to the orifice plates during transportation                                                                                                                                                                                                                                                                                                                                                                                                                                                                                                                                                                                                                                                                                                                                                                                                                                                                                                                                                                                                                                                                                                                                                                                                                                                                                                                                                                                                                                                                                                                                                                                                                                                                                                                                                                                                                                                                                                                                                                                                                                                                     | Liwei orifice plate's 10PCS plastic box to prevent damage to the orifice plates during transportation |
| No.         | 7                                                                                                                                                                                                                                                                                                                                                                                                                                                                                                                                                                                                                                                                                                                                                                                                                                                                                                                                                                                                                                                                                                                                                                                                                                                                                                                                                                                                                                                                                                                                                                                                                                                                                                                                                                                                                                                                                                                                                                                                                                                                                                                              | 8                                                                                                     |
|             |                                                                                                                                                                                                                                                                                                                                                                                                                                                                                                                                                                                                                                                                                                                                                                                                                                                                                                                                                                                                                                                                                                                                                                                                                                                                                                                                                                                                                                                                                                                                                                                                                                                                                                                                                                                                                                                                                                                                                                                                                                                                                                                                |                                                                                                       |