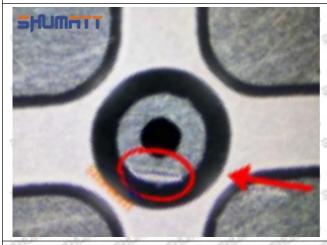

Injector Orifice Plate 10# Manufacturer

Manufacturer: Shenzhen Shumatt Technology Co., Ltd

### 2. 23670-59035 Injector Orifice Plate 10# Technical Support

#### 2.1.23670-59035 Injector Orifice Plate 10# Inspection and Semi Ball Inspection

(1) Magnify 500 times under the microscope to check whether there is indentation on the sealing surface and the oil outlet hole of the orifice plate, check whether there is wear, scratch, damage, rust, depression, semicircle in the center hole of the orifice plate.



Mob/WhatsApp: +86 13410541523 Tel: +8675523215133

Email: <u>ruby@shumatt.com</u> Website: <u>www.shumatt.com</u>

# SHUMATT

# Shenzhen Shumatt Technology Co., Ltd



Orifice plate center deviation inspection



There is indentation on the side, the orifice plate needs to be replaced



There is indentation in the middle oil back-flow hole, the orifice plate needs to be replaced



The middle oil back-flow hole is semicircular, the orifice plate needs to be replaced

Website: www.shumatt.com

⚠ The blockage of the oil back-flow hole will cause small volume of the oil return, and the oil will not be injected.

⚠ When oil back-flow hole becomes larger, it causes the semi ball to be not tightly sealed, which causes the fuel injection pressure cannot be established, then the fuel injector cannot work normally.

⚠ The wear on orifice plate's surface causes gap to the semi ball, which leads to large volume of oil return, in serious cases, the pressure can not be built up and nozzle will spray oil directly.

The blockage of the oil inlet hole (side hole) will cause small amoun