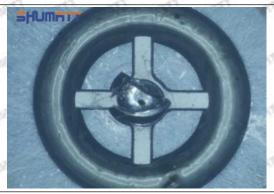

rious cases, the pressure can not be built up and nozzle will spray oil directly.

The blockage of the oil inlet hole (side hole) will cause small amount of oil return, the blockage of oil inlet side hole will cause the injector cannot build a pressure chamber, as a result, the injector cannot work normally.

(2) Magnified 500 times under the microscope, check the plane position of the semi ball, if there is any scratch, it is recommended to replace it.

Mob/WhatsApp: +86 13410541523 Tel: +8675523215133

Email: ruby@shumatt.com



## 2.2.23670-59035 Injector Orifice Plate 10# Level of Damage Inspection

### (1) Slight Damaged



Mob/WhatsApp: +86 13410541523 Tel: +8675523215133

Email: <u>ruby@shumatt.com</u> Website: <u>www.shumatt.com</u>

### (2) Moderate Damaged



Wear marks on edge



The misalignment of the semi ball causes damage to the orifice plate when installing it



The wear of the middle oil back-flow hole causes gap between semi ball and orifice plate, and causes the orifice plate to be washed out by high-pressure oil

-

#### (3) Highly Damaged



Obvious Wear marks on edge



The misalignment of the semi ball causes damage to the orifice plate when installing it

Mob/WhatsApp: +86 13410541523

Email: <a href="mailto:ruby@shumatt.com">ruby@shumatt.com</a>

© 2022 Shenzhen Shumatt Technology Co., Ltd

Tel: +8675523215133

# SHUMATT

# Shenzhen Shumatt Technology Co., Ltd



The wear of the middle oil back-flow hole causes gap between semi ball and orifice plate, and causes the orifice plate to be washed out by high-pressure oil

/

## (4) More Pictures of Or