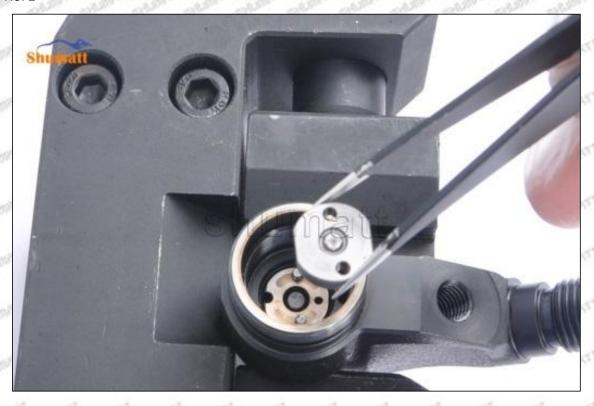

## (2) 23670-59035 Injector Orifice Plate 10# Customized Items

| No.         | att att att att att                                                                                                                                                                                                                                                                                                                                                                                                                                                                                                                                                                                                                                                                                                                                                                                                                                                                                                                                                                                                                                                                                                                                                                                                                                                                                                                                                                                                                                                                                                                                                                                                                                                                                                                                                                                                                                                                                                                                                                                                                                                                                                            | 21 21                                                                                                 |
|-------------|--------------------------------------------------------------------------------------------------------------------------------------------------------------------------------------------------------------------------------------------------------------------------------------------------------------------------------------------------------------------------------------------------------------------------------------------------------------------------------------------------------------------------------------------------------------------------------------------------------------------------------------------------------------------------------------------------------------------------------------------------------------------------------------------------------------------------------------------------------------------------------------------------------------------------------------------------------------------------------------------------------------------------------------------------------------------------------------------------------------------------------------------------------------------------------------------------------------------------------------------------------------------------------------------------------------------------------------------------------------------------------------------------------------------------------------------------------------------------------------------------------------------------------------------------------------------------------------------------------------------------------------------------------------------------------------------------------------------------------------------------------------------------------------------------------------------------------------------------------------------------------------------------------------------------------------------------------------------------------------------------------------------------------------------------------------------------------------------------------------------------------|-------------------------------------------------------------------------------------------------------|
| Image       | SHUMATT COMMAND OF THE PARTY OF | A                                                                                                     |
| Name        | Injector Orifice Plate's Front Lettering                                                                                                                                                                                                                                                                                                                                                                                                                                                                                                                                                                                                                                                                                                                                                                                                                                                                                                                                                                                                                                                                                                                                                                                                                                                                                                                                                                                                                                                                                                                                                                                                                                                                                                                                                                                                                                                                                                                                                                                                                                                                                       | Injector Orifice Plate's Side Lettering                                                               |
| Description | Orifice plate part number: 10#                                                                                                                                                                                                                                                                                                                                                                                                                                                                                                                                                                                                                                                                                                                                                                                                                                                                                                                                                                                                                                                                                                                                                                                                                                                                                                                                                                                                                                                                                                                                                                                                                                                                                                                                                                                                                                                                                                                                                                                                                                                                                                 | STATES STATES STATES TO STATES STATES                                                                 |
| No.         | 3                                                                                                                                                                                                                                                                                                                                                                                                                                                                                                                                                                                                                                                                                                                                                                                                                                                                                                                                                                                                                                                                                                                                                                                                                                                                                                                                                                                                                                                                                                                                                                                                                                                                                                                                                                                                                                                                                                                                                                                                                                                                                                                              | 4                                                                                                     |
| Image       | 0-25mm<br>0.001mm                                                                                                                                                                                                                                                                                                                                                                                                                                                                                                                                                                                                                                                                                                                                                                                                                                                                                                                                                                                                                                                                                                                                                                                                                                                                                                                                                                                                                                                                                                                                                                                                                                                                                                                                                                                                                                                                                                                                                                                                                                                                                                              |                                                                                                       |
| Name        | Injector Orifice Plate's Thickness                                                                                                                                                                                                                                                                                                                                                                                                                                                                                                                                                                                                                                                                                                                                                                                                                                                                                                                                                                                                                                                                                                                                                                                                                                                                                                                                                                                                                                                                                                                                                                                                                                                                                                                                                                                                                                                                                                                                                                                                                                                                                             | 9-Grid Plastic Box                                                                                    |
| Description | Injector orifice plate's thickness range: 4.02mm   4.108mm.                                                                                                                                                                                                                                                                                                                                                                                                                                                                                                                                                                                                                                                                                                                                                                                                                                                                                                                                                                                                                                                                                                                                                                                                                                                                                                                                                                                                                                                                                                                                                                                                                                                                                                                                                                                                                                                                                                                                                                                                                                                                    | Prevent damage to the orifice plates during transportation                                            |
| No.         | M M 5 M M                                                                                                                                                                                                                                                                                                                                                                                                                                                                                                                                                                                                                                                                                                                                                                                                                                                                                                                                                                                                                                                                                                                                                                                                                                                                                                                                                                                                                                                                                                                                                                                                                                                                                                                                                                                                                                                                                                                                                                                                                                                                                                                      | 6                                                                                                     |
| Image       | SHUMATT                                                                                                                                                                                                                                                                                                                                                                                                                                                                                                                                                                                                                                                                                                                                                                                                                                                                                                                                                                                                                                                                                                                                                                                                                                                                                                                                                                                                                                                                                                                                                                                                                                                                                                                                                                                                                                                                                                                                                                                                                                                                                                                        | SHUMATT  (PILINATE)                                                                                   |
| Name        | Neutral Injector Orifice Plate's Individual<br>Box                                                                                                                                                                                                                                                                                                                                                                                                                                                                                                                                                                                                                                                                                                                                                                                                                                                                                                                                                                                                                                                                                                                                                                                                                                                                                                                                                                                                                                                                                                                                                                                                                                                                                                                                                                                                                                                                                                                                                                                                                                                                             | Orifice Plate's 10pcs Packing Box                                                                     |
| Description | Prevent damage to the orifice plates during transportation                                                                                                                                                                                                                                                                                                                                                                                                                                                                                                                                                                                                                                                                                                                                                                                                                                                                                                                                                                                                                                                                                                                                                                                                                                                                                                                                                                                                                                                                                                                                                                                                                                                                                                                                                                                                                                                                                                                                                                                                                                                                     | Liwei orifice plate's 10PCS plastic box to prevent damage to the orifice plates during transportation |
| No.         | 7                                                                                                                                                                                                                                                                                                                                                                                                                                                                                                                                                                                                                                                                                                                                                                                                                                                                                                                                                                                                                                                                                                                                                                                                                                                                                                                                                                                                                                                                                                                                                                                                                                                                                                                                                                                                                                                                                                                                                                                                                                                                                                                              | 8                                                                                                     |
|             |                                                                                                                                                                                                                                                                                                                                                                                                                                                                                                                                                                                                                                                                                                                                                                                                                                                                                                                                                                                                                                                                                                                                                                                                                                                                                                                                                                                                                                                                                                                                                                                                                                                                                                                                                                                                                                                                                                                                                                                                                                                                                                                                |                                                                                                       |