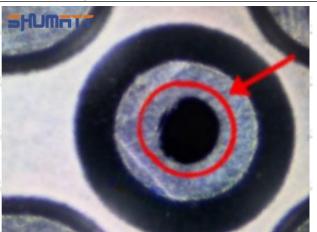

2. 23670-59035 Injector Orifice Plate 10# Technical Support

#### 2.1.23670-59035 Injector Orifice Plate 10# Inspection and Semi Ball Inspection

(1) Magnify 500 times under the microscope to check whether there is indentation on the sealing surface and the oil outlet hole of the orifice plate, check whether there is wear, scratch, damage, rust, depression, semicircle in the center hole of the orifice plate.



Mob/WhatsApp: +86 13410541523 Tel: +8675523215133

Email: <u>ruby@shumatt.com</u> Website: <u>www.shumatt.com</u>

# SHUMATT

# Shenzhen Shumatt Technology Co., Ltd



Orifice plate center deviation inspection



There is indentation on the side, the orifice plate needs to be replaced



There is indentation in the middle oil back-flow hole, the orifice plate needs to be replaced



The middle oil back-flow hole is semicircular, the orifice plate needs to be replaced

Website: www.shumatt.com

⚠ The blockage of the oil back-flow hole will cause small volume of the oil return, and the oil will not be injected.

⚠ When oil back-flow hole becomes larger, it causes the semi ball to be not tightly sealed, which causes the fuel injection pressure cannot be established, then the fuel injector cannot work normally.

⚠ The wear on orifice plate's surface causes gap to the semi ball, which leads to large volume of oil return, in serious cases, the pressure can not be built up and nozzle will spray oil directly.

The blockage of the oil inlet hole (side hole) will cause small amount of oil return, the blockage of oil inlet side hole will cause the injector cannot build a press