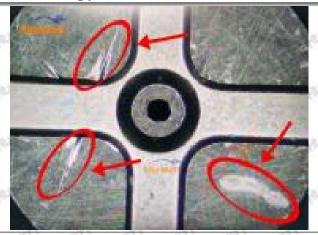

s specified in the vehicle engine maintenance manual.

#### 1.11.23670-59035 Injector Orifice Plate 10# Manufacturer

Manufacturer: Shenzhen Shumatt Technology Co., Ltd

### 2. 23670-59035 Injector Orifice Plate 10# Technical Support

#### 2.1.23670-59035 Injector Orifice Plate 10# Inspection and Semi Ball Inspection

(1) Magnify 500 times under the microscope to check whether there is indentation on the sealing surface and the oil outlet hole of the orifice plate, check whether there is wear, scratch, damage, rust, depression, semicircle in the center hole of the orifice plate.



Mob/WhatsApp: +86 13410541523 Tel: +8675523215133

Email: <u>ruby@shumatt.com</u> Website: <u>www.shumatt.com</u>

# SHUMATT

# Shenzhen Shumatt Technology Co., Ltd



Orifice plate center deviation inspection



There is indentation on the side, the orifice plate needs to be replaced



There is indentation in the middle oil back-flow hole, the orifice plate needs to be replaced



The middle oil back-flow hole is semicircular, the orifice plate needs to be replaced

Website: www.shumatt.com

⚠ The blockage of the oil back-flow hole will cause small volume of the oil return, and the oil will not be injected.

⚠ When oil back-flow hole becomes larger, it causes the semi ball to be not tightly sealed, which causes the fuel injection pressure cannot be established, then the fuel injector cannot work normally.

⚠ The wear on orifice plate's surface causes gap to the semi ball, which leads to large volume of oil return, in serious cases, the pressure can not be built up and nozzle will spray oil dire