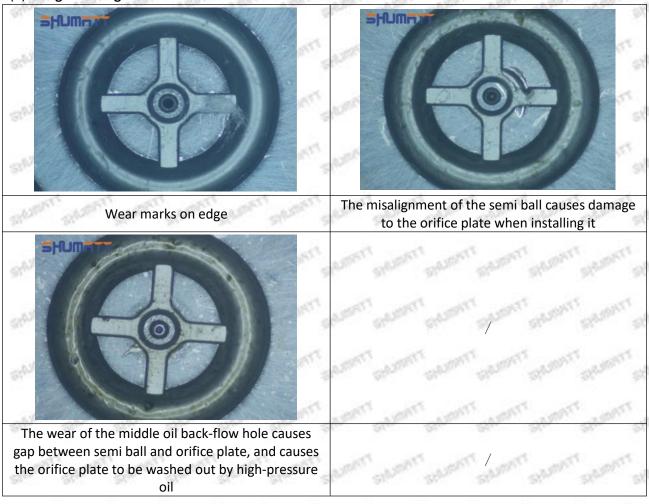

ed, then the fuel injector cannot work normally.

⚠ The wear on orifice plate's surface causes gap to the semi ball, which leads to large volume of oil return, in serious cases, the pressure can not be built up and nozzle will spray oil directly.

The blockage of the oil inlet hole (side hole) will cause small amount of oil return, the blockage of oil inlet side hole will cause the injector cannot build a pressure chamber, as a result, the injector cannot work normally.

(2) Magnified 500 times under the microscope, check the plane position of the semi ball, if there is any scratch, it is recommended to replace it.

Mob/WhatsApp: +86 13410541523 Tel: +8675523215133

Email: ruby@shumatt.com



## 2.2.23670-59035 Injector Orifice Plate 10# Level of Damage Inspection

### (1) Slight Damaged



Mob/WhatsApp: +86 13410541523 Tel: +8675523215133

Email: <u>ruby@shumatt.com</u> Website: <u>www.shumatt.com</u>

### (2) Moderate Damaged



Wear marks on edge



The misalignment of the semi ball causes damage to the orifice plate when installing it



The wear of the middle oil back-flow hole causes gap between semi ball and orifice plate, and causes the orifice plate to be washed out by high-pressure oil

-

#### (3) Highly Damaged



Obvious Wear marks on edge



The misalignment of the semi ball causes damage to the orifice plate when installing it

Mob/WhatsApp: +86 13410541523

Email: <a href="mailto:ruby@shumatt.com">ruby@shumatt.com</a>

© 2022 Shenzhen Shumatt Technology Co., Ltd

Tel: +8675523215133

# SHUMATT

# Shenzhen Shumatt Technology Co., Ltd



The wear of the middle