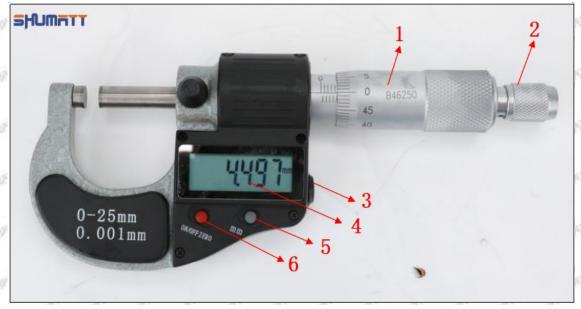

## (2) 23670-59035 Injector Orifice Plate 10# Customized Items

| No.         | att att att att att                                                                                                                                                                                                                                                                                                                                                                                                                                                                                                                                                                                                                                                                                                                                                                                                                                                                                                                                                                                                                                                                                                                                                                                                                                                                                                                                                                                                                                                                                                                                                                                                                                                                                                                                                                                                                                                                                                                                                                                                                                                                                                            | 21 21                                                                                                 |
|-------------|--------------------------------------------------------------------------------------------------------------------------------------------------------------------------------------------------------------------------------------------------------------------------------------------------------------------------------------------------------------------------------------------------------------------------------------------------------------------------------------------------------------------------------------------------------------------------------------------------------------------------------------------------------------------------------------------------------------------------------------------------------------------------------------------------------------------------------------------------------------------------------------------------------------------------------------------------------------------------------------------------------------------------------------------------------------------------------------------------------------------------------------------------------------------------------------------------------------------------------------------------------------------------------------------------------------------------------------------------------------------------------------------------------------------------------------------------------------------------------------------------------------------------------------------------------------------------------------------------------------------------------------------------------------------------------------------------------------------------------------------------------------------------------------------------------------------------------------------------------------------------------------------------------------------------------------------------------------------------------------------------------------------------------------------------------------------------------------------------------------------------------|-------------------------------------------------------------------------------------------------------|
| Image       | SHUMATT COMMAND OF THE PARTY OF | A                                                                                                     |
| Name        | Injector Orifice Plate's Front Lettering                                                                                                                                                                                                                                                                                                                                                                                                                                                                                                                                                                                                                                                                                                                                                                                                                                                                                                                                                                                                                                                                                                                                                                                                                                                                                                                                                                                                                                                                                                                                                                                                                                                                                                                                                                                                                                                                                                                                                                                                                                                                                       | Injector Orifice Plate's Side Lettering                                                               |
| Description | Orifice plate part number: 10#                                                                                                                                                                                                                                                                                                                                                                                                                                                                                                                                                                                                                                                                                                                                                                                                                                                                                                                                                                                                                                                                                                                                                                                                                                                                                                                                                                                                                                                                                                                                                                                                                                                                                                                                                                                                                                                                                                                                                                                                                                                                                                 | STATES STATES STATES TO STATES STATES                                                                 |
| No.         | 3                                                                                                                                                                                                                                                                                                                                                                                                                                                                                                                                                                                                                                                                                                                                                                                                                                                                                                                                                                                                                                                                                                                                                                                                                                                                                                                                                                                                                                                                                                                                                                                                                                                                                                                                                                                                                                                                                                                                                                                                                                                                                                                              | 4                                                                                                     |
| Image       | 0-25mm<br>0.001mm                                                                                                                                                                                                                                                                                                                                                                                                                                                                                                                                                                                                                                                                                                                                                                                                                                                                                                                                                                                                                                                                                                                                                                                                                                                                                                                                                                                                                                                                                                                                                                                                                                                                                                                                                                                                                                                                                                                                                                                                                                                                                                              |                                                                                                       |
| Name        | Injector Orifice Plate's Thickness                                                                                                                                                                                                                                                                                                                                                                                                                                                                                                                                                                                                                                                                                                                                                                                                                                                                                                                                                                                                                                                                                                                                                                                                                                                                                                                                                                                                                                                                                                                                                                                                                                                                                                                                                                                                                                                                                                                                                                                                                                                                                             | 9-Grid Plastic Box                                                                                    |
| Description | Injector orifice plate's thickness range: 4.02mm   4.108mm.                                                                                                                                                                                                                                                                                                                                                                                                                                                                                                                                                                                                                                                                                                                                                                                                                                                                                                                                                                                                                                                                                                                                                                                                                                                                                                                                                                                                                                                                                                                                                                                                                                                                                                                                                                                                                                                                                                                                                                                                                                                                    | Prevent damage to the orifice plates during transportation                                            |
| No.         | M M 5 M M                                                                                                                                                                                                                                                                                                                                                                                                                                                                                                                                                                                                                                                                                                                                                                                                                                                                                                                                                                                                                                                                                                                                                                                                                                                                                                                                                                                                                                                                                                                                                                                                                                                                                                                                                                                                                                                                                                                                                                                                                                                                                                                      | 6                                                                                                     |
| Image       | SHUMATT                                                                                                                                                                                                                                                                                                                                                                                                                                                                                                                                                                                                                                                                                                                                                                                                                                                                                                                                                                                                                                                                                                                                                                                                                                                                                                                                                                                                                                                                                                                                                                                                                                                                                                                                                                                                                                                                                                                                                                                                                                                                                                                        | SHUMATT  (PILINATE)                                                                                   |
| Name        | Neutral Injector Orifice Plate's Individual<br>Box                                                                                                                                                                                                                                                                                                                                                                                                                                                                                                                                                                                                                                                                                                                                                                                                                                                                                                                                                                                                                                                                                                                                                                                                                                                                                                                                                                                                                                                                                                                                                                                                                                                                                                                                                                                                                                                                                                                                                                                                                                                                             | Orifice Plate's 10pcs Packing Box                                                                     |
| Description | Prevent damage to the orifice plates during transportation                                                                                                                                                                                                                                                                                                                                                                                                                                                                                                                                                                                                                                                                                                                                                                                                                                                                                                                                                                                                                                                                                                                                                                                                                                                                                                                                                                                                                                                                                                                                                                                                                                                                                                                                                                                                                                                                                                                                                                                                                                                                     | Liwei orifice plate's 10PCS plastic box to prevent damage to the orifice plates during transportation |
| No.         | 7                                                                                                                                                                                                                                                                                                                                                                                                                                                                                                                                                                                                                                                                                                                                                                                                                                                                                                                                                                                                                                                                                                                                                                                                                                                                                                                                                                                                                                                                                                                                                                                                                                                                                                                                                                                                                                                                                                                                                                                                                                                                                                                              | 8                                                                                                     |
|             |                                                                                                                                                                                                                                                                                                                                                                                                                                                                                                                                                                                                                                                                                                                                                                                                                                                                                                                                                                                                                                                                                                                                                                                                                                                                                                                                                                                                                                                                                                                                                                                                                                                                                                                                                                                                                                                                                                                                                                                                                                                                                                                                |                                                                                                       |