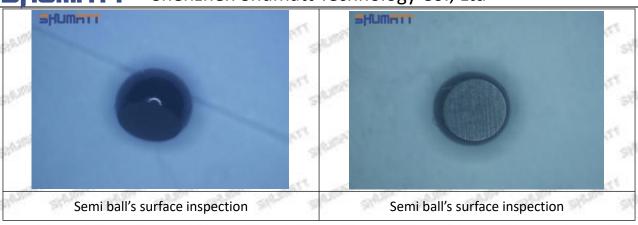

the semi ball to be not tightly sealed, which causes the fuel injection pressure cannot be established, then the fuel injector cannot work normally.

⚠ The wear on orifice plate's surface causes gap to the semi ball, which leads to large volume of oil return, in serious cases, the pressure can not be built up and nozzle will spray oil directly.

The blockage of the oil inlet hole (side hole) will cause small amount of oil return, the blockage of oil inlet side hole will cause the injector cannot build a pressure chamber, as a result, the injector cannot work normally.

(2) Magnified 500 times under the microscope, check the plane position of the semi ball, if there is any scratch, it is recommended to replace it.

Mob/WhatsApp: +86 13410541523 Tel: +8675523215133

Email: ruby@shumatt.com



## 2.2.23670-59035 Injector Orifice Plate 10# Level of Damage Inspection

### (1) Slight Damaged



Mob/WhatsApp: +86 13410541523 Tel: +8675523215133

Email: <u>ruby@shumatt.com</u> Website: <u>www.shumatt.com</u>

### (2) Moderate Damaged



Wear marks on edge



The misalignment of the semi ball causes damage to the orifice plate when installing it



The wear of the middle oil back-flow hole causes gap between semi ball and orifice plate, and causes the orifice plate to be washed out by high-pressure oil

-

#### (3) Highly Damaged



Obvious Wear marks on edge



The misalignment of the semi ball causes damage to the orifice plate when installing it

Mob/WhatsApp: +86 13410541523

Email: <a href="mailto:ruby@shumatt.com">ruby@shumatt.com</a>

© 2022 Shenzhen Shumatt Technology Co., L