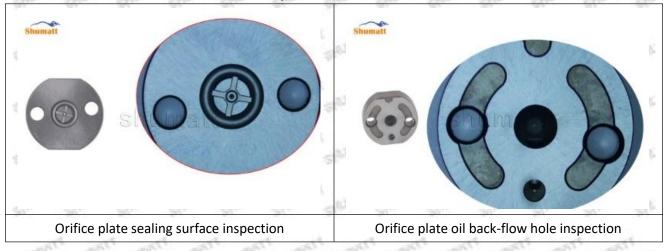

#### (1) 23670-59035 Injector Orifice Plate 10# Testing

All 23670-59035 injector orifice plate 10# parts are subjected to A-hole flow test, Z-hole flow test, precision test, high temperature test, low temperature test, pressure test, leakage test, durability test, and various working condition tests.

#### (2) 23670-59035 Injector Orifice Plate 10# Inspection

The factory inspection of 23670-59035 injector orifice plate 10# is undergone three inspections - full inspection, random inspection, and batch inspection. Different brands of test benches are used to test 23670-59035 injector orifice plate 10# for a total of no less than three times for factory inspection, and 23670-59035 injector orifice plate 10# installation testing environment are progressed in dust-free workshop.