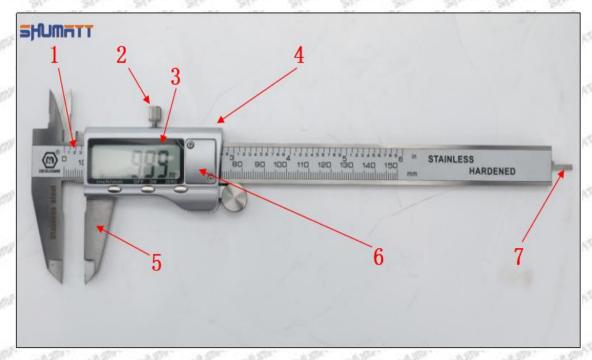

## (2) 23670-59035 Injector Orifice Plate 10# Customized Items

| No.         | att att att att att                                                                                                                                                                                                                                                                                                                                                                                                                                                                                                                                                                                                                                                                                                                                                                                                                                                                                                                                                                                                                                                                                                                                                                                                                                                                                                                                                                                                                                                                                                                                                                                                                                                                                                                                                                                                                                                                                                                                                                                                                                                                                                            | 21 21                                                                                                 |
|-------------|--------------------------------------------------------------------------------------------------------------------------------------------------------------------------------------------------------------------------------------------------------------------------------------------------------------------------------------------------------------------------------------------------------------------------------------------------------------------------------------------------------------------------------------------------------------------------------------------------------------------------------------------------------------------------------------------------------------------------------------------------------------------------------------------------------------------------------------------------------------------------------------------------------------------------------------------------------------------------------------------------------------------------------------------------------------------------------------------------------------------------------------------------------------------------------------------------------------------------------------------------------------------------------------------------------------------------------------------------------------------------------------------------------------------------------------------------------------------------------------------------------------------------------------------------------------------------------------------------------------------------------------------------------------------------------------------------------------------------------------------------------------------------------------------------------------------------------------------------------------------------------------------------------------------------------------------------------------------------------------------------------------------------------------------------------------------------------------------------------------------------------|-------------------------------------------------------------------------------------------------------|
| Image       | SHUMATT COMMAND OF THE PARTY OF | A                                                                                                     |
| Name        | Injector Orifice Plate's Front Lettering                                                                                                                                                                                                                                                                                                                                                                                                                                                                                                                                                                                                                                                                                                                                                                                                                                                                                                                                                                                                                                                                                                                                                                                                                                                                                                                                                                                                                                                                                                                                                                                                                                                                                                                                                                                                                                                                                                                                                                                                                                                                                       | Injector Orifice Plate's Side Lettering                                                               |
| Description | Orifice plate part number: 10#                                                                                                                                                                                                                                                                                                                                                                                                                                                                                                                                                                                                                                                                                                                                                                                                                                                                                                                                                                                                                                                                                                                                                                                                                                                                                                                                                                                                                                                                                                                                                                                                                                                                                                                                                                                                                                                                                                                                                                                                                                                                                                 | STATES STATES STATES TO STATES STATES                                                                 |
| No.         | 3                                                                                                                                                                                                                                                                                                                                                                                                                                                                                                                                                                                                                                                                                                                                                                                                                                                                                                                                                                                                                                                                                                                                                                                                                                                                                                                                                                                                                                                                                                                                                                                                                                                                                                                                                                                                                                                                                                                                                                                                                                                                                                                              | 4                                                                                                     |
| Image       | 0-25mm<br>0.001mm                                                                                                                                                                                                                                                                                                                                                                                                                                                                                                                                                                                                                                                                                                                                                                                                                                                                                                                                                                                                                                                                                                                                                                                                                                                                                                                                                                                                                                                                                                                                                                                                                                                                                                                                                                                                                                                                                                                                                                                                                                                                                                              |                                                                                                       |
| Name        | Injector Orifice Plate's Thickness                                                                                                                                                                                                                                                                                                                                                                                                                                                                                                                                                                                                                                                                                                                                                                                                                                                                                                                                                                                                                                                                                                                                                                                                                                                                                                                                                                                                                                                                                                                                                                                                                                                                                                                                                                                                                                                                                                                                                                                                                                                                                             | 9-Grid Plastic Box                                                                                    |
| Description | Injector orifice plate's thickness range: 4.02mm   4.108mm.                                                                                                                                                                                                                                                                                                                                                                                                                                                                                                                                                                                                                                                                                                                                                                                                                                                                                                                                                                                                                                                                                                                                                                                                                                                                                                                                                                                                                                                                                                                                                                                                                                                                                                                                                                                                                                                                                                                                                                                                                                                                    | Prevent damage to the orifice plates during transportation                                            |
| No.         | M M 5 M M                                                                                                                                                                                                                                                                                                                                                                                                                                                                                                                                                                                                                                                                                                                                                                                                                                                                                                                                                                                                                                                                                                                                                                                                                                                                                                                                                                                                                                                                                                                                                                                                                                                                                                                                                                                                                                                                                                                                                                                                                                                                                                                      | 6                                                                                                     |
| Image       | SHUMATT                                                                                                                                                                                                                                                                                                                                                                                                                                                                                                                                                                                                                                                                                                                                                                                                                                                                                                                                                                                                                                                                                                                                                                                                                                                                                                                                                                                                                                                                                                                                                                                                                                                                                                                                                                                                                                                                                                                                                                                                                                                                                                                        | SHUMATT  (PILINATE)                                                                                   |
| Name        | Neutral Injector Orifice Plate's Individual<br>Box                                                                                                                                                                                                                                                                                                                                                                                                                                                                                                                                                                                                                                                                                                                                                                                                                                                                                                                                                                                                                                                                                                                                                                                                                                                                                                                                                                                                                                                                                                                                                                                                                                                                                                                                                                                                                                                                                                                                                                                                                                                                             | Orifice Plate's 10pcs Packing Box                                                                     |
| Description | Prevent damage to the orifice plates during transportation                                                                                                                                                                                                                                                                                                                                                                                                                                                                                                                                                                                                                                                                                                                                                                                                                                                                                                                                                                                                                                                                                                                                                                                                                                                                                                                                                                                                                                                                                                                                                                                                                                                                                                                                                                                                                                                                                                                                                                                                                                                                     | Liwei orifice plate's 10PCS plastic box to prevent damage to the orifice plates during transportation |
| No.         | 7                                                                                                                                                                                                                                                                                                                                                                                                                                                                                                                                                                                                                                                                                                                                                                                                                                                                                                                                                                                                                                                                                                                                                                                                                                                                                                                                                                                                                                                                                                                                                                                                                                                                                                                                                                                                                                                                                                                                                                                                                                                                                                                              | 8                                                                                                     |
|             |                                                                                                                                                                                                                                                                                                                                                                                                                                                                                                                                                                                                                                                                                                                                                                                                                                                                                                                                                                                                                                                                                                                                                                                                                                                                                                                                                                                                                                                                                                                                                                                                                                                                                                                                                                                                                                                                                                                                                                                                                                                                                                                                |                                                                                                       |