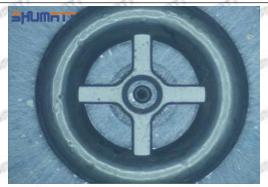

e of oil return, in serious cases, the pressure can not be built up and nozzle will spray oil directly.

The blockage of the oil inlet hole (side hole) will cause small amount of oil return, the blockage of oil inlet side hole will cause the injector cannot build a pressure chamber, as a result, the injector cannot work normally.

(2) Magnified 500 times under the microscope, check the plane position of the semi ball, if there is any scratch, it is recommended to replace it.

Mob/WhatsApp: +86 13410541523 Tel: +8675523215133

Email: ruby@shumatt.com



## 2.2.23670-59035 Injector Orifice Plate 10# Level of Damage Inspection

### (1) Slight Damaged



Mob/WhatsApp: +86 13410541523 Tel: +8675523215133

Email: <u>ruby@shumatt.com</u> Website: <u>www.shumatt.com</u>

### (2) Moderate Damaged



Wear marks on edge



The misalignment of the semi ball causes damage to the orifice plate when installing it



The wear of the middle oil back-flow hole causes gap between semi ball and orifice plate, and causes the orifice plate to be washed out by high-pressure oil

-

#### (3) Highly Damaged



Obvious Wear marks on edge



The misalignment of the semi ball causes damage to the orifice plate when installing it

Mob/WhatsApp: +86 13410541523

Email: <a href="mailto:ruby@shumatt.com">ruby@shumatt.com</a>

© 2022 Shenzhen Shumatt Technology Co., Ltd

Tel: +8675523215133

# SHUMATT

# Shenzhen Shumatt Technology Co., Ltd



The wear of the middle oil back-flow hole causes gap between semi ball and orifice plate, and causes the orifice plate to be washed out by high-pressure oil

/

## (