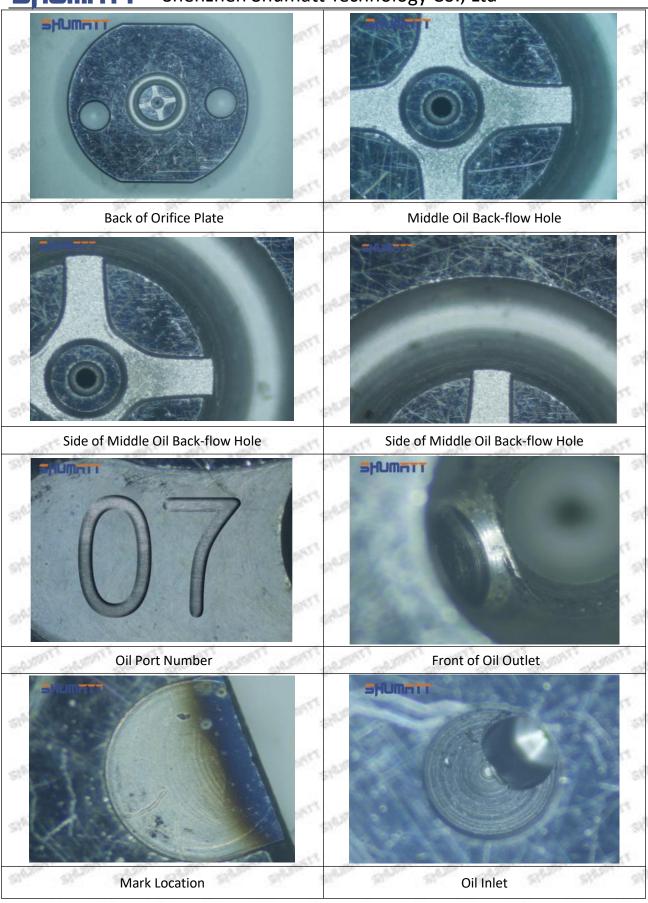

## (2) 23670-59035 Injector Orifice Plate 10# Customized Items

| No.         | att att att att att                                                                                                                                                                                                                                                                                                                                                                                                                                                                                                                                                                                                                                                                                                                                                                                                                                                                                                                                                                                                                                                                                                                                                                                                                                                                                                                                                                                                                                                                                                                                                                                                                                                                                                                                                                                                                                                                                                                                                                                                                                                                                                            | 21 21                                                                                                 |
|-------------|--------------------------------------------------------------------------------------------------------------------------------------------------------------------------------------------------------------------------------------------------------------------------------------------------------------------------------------------------------------------------------------------------------------------------------------------------------------------------------------------------------------------------------------------------------------------------------------------------------------------------------------------------------------------------------------------------------------------------------------------------------------------------------------------------------------------------------------------------------------------------------------------------------------------------------------------------------------------------------------------------------------------------------------------------------------------------------------------------------------------------------------------------------------------------------------------------------------------------------------------------------------------------------------------------------------------------------------------------------------------------------------------------------------------------------------------------------------------------------------------------------------------------------------------------------------------------------------------------------------------------------------------------------------------------------------------------------------------------------------------------------------------------------------------------------------------------------------------------------------------------------------------------------------------------------------------------------------------------------------------------------------------------------------------------------------------------------------------------------------------------------|-------------------------------------------------------------------------------------------------------|
| Image       | SHUMATT COMMAND OF THE PARTY OF | A                                                                                                     |
| Name        | Injector Orifice Plate's Front Lettering                                                                                                                                                                                                                                                                                                                                                                                                                                                                                                                                                                                                                                                                                                                                                                                                                                                                                                                                                                                                                                                                                                                                                                                                                                                                                                                                                                                                                                                                                                                                                                                                                                                                                                                                                                                                                                                                                                                                                                                                                                                                                       | Injector Orifice Plate's Side Lettering                                                               |
| Description | Orifice plate part number: 10#                                                                                                                                                                                                                                                                                                                                                                                                                                                                                                                                                                                                                                                                                                                                                                                                                                                                                                                                                                                                                                                                                                                                                                                                                                                                                                                                                                                                                                                                                                                                                                                                                                                                                                                                                                                                                                                                                                                                                                                                                                                                                                 | STATES STATES STATES TO STATES STATES                                                                 |
| No.         | 3                                                                                                                                                                                                                                                                                                                                                                                                                                                                                                                                                                                                                                                                                                                                                                                                                                                                                                                                                                                                                                                                                                                                                                                                                                                                                                                                                                                                                                                                                                                                                                                                                                                                                                                                                                                                                                                                                                                                                                                                                                                                                                                              | 4                                                                                                     |
| Image       | 0-25mm<br>0.001mm                                                                                                                                                                                                                                                                                                                                                                                                                                                                                                                                                                                                                                                                                                                                                                                                                                                                                                                                                                                                                                                                                                                                                                                                                                                                                                                                                                                                                                                                                                                                                                                                                                                                                                                                                                                                                                                                                                                                                                                                                                                                                                              |                                                                                                       |
| Name        | Injector Orifice Plate's Thickness                                                                                                                                                                                                                                                                                                                                                                                                                                                                                                                                                                                                                                                                                                                                                                                                                                                                                                                                                                                                                                                                                                                                                                                                                                                                                                                                                                                                                                                                                                                                                                                                                                                                                                                                                                                                                                                                                                                                                                                                                                                                                             | 9-Grid Plastic Box                                                                                    |
| Description | Injector orifice plate's thickness range: 4.02mm   4.108mm.                                                                                                                                                                                                                                                                                                                                                                                                                                                                                                                                                                                                                                                                                                                                                                                                                                                                                                                                                                                                                                                                                                                                                                                                                                                                                                                                                                                                                                                                                                                                                                                                                                                                                                                                                                                                                                                                                                                                                                                                                                                                    | Prevent damage to the orifice plates during transportation                                            |
| No.         | M M 5 M M                                                                                                                                                                                                                                                                                                                                                                                                                                                                                                                                                                                                                                                                                                                                                                                                                                                                                                                                                                                                                                                                                                                                                                                                                                                                                                                                                                                                                                                                                                                                                                                                                                                                                                                                                                                                                                                                                                                                                                                                                                                                                                                      | 6                                                                                                     |
| Image       | SHUMATT                                                                                                                                                                                                                                                                                                                                                                                                                                                                                                                                                                                                                                                                                                                                                                                                                                                                                                                                                                                                                                                                                                                                                                                                                                                                                                                                                                                                                                                                                                                                                                                                                                                                                                                                                                                                                                                                                                                                                                                                                                                                                                                        | SHUMATT  (PILINATE)                                                                                   |
| Name        | Neutral Injector Orifice Plate's Individual<br>Box                                                                                                                                                                                                                                                                                                                                                                                                                                                                                                                                                                                                                                                                                                                                                                                                                                                                                                                                                                                                                                                                                                                                                                                                                                                                                                                                                                                                                                                                                                                                                                                                                                                                                                                                                                                                                                                                                                                                                                                                                                                                             | Orifice Plate's 10pcs Packing Box                                                                     |
| Description | Prevent damage to the orifice plates during transportation                                                                                                                                                                                                                                                                                                                                                                                                                                                                                                                                                                                                                                                                                                                                                                                                                                                                                                                                                                                                                                                                                                                                                                                                                                                                                                                                                                                                                                                                                                                                                                                                                                                                                                                                                                                                                                                                                                                                                                                                                                                                     | Liwei orifice plate's 10PCS plastic box to prevent damage to the orifice plates during transportation |
| No.         | 7                                                                                                                                                                                                                                                                                                                                                                                                                                                                                                                                                                                                                                                                                                                                                                                                                                                                                                                                                                                                                                                                                                                                                                                                                                                                                                                                                                                                                                                                                                                                                                                                                                                                                                                                                                                                                                                                                                                                                                                                                                                                                                                              | 8                                                                                                     |
|             |                                                                                                                                                                                                                                                                                                                                                                                                                                                                                                                                                                                                                                                                                                                                                                                                                                                                                                                                                                                                                                                                                                                                                                                                                                                                                                                                                                                                                                                                                                                                                                                                                                                                                                                                                                                                                                                                                                                                                                                                                                                                                                                                |                                                                                                       |