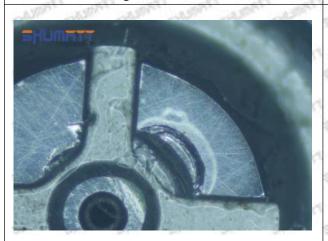

il back-flow hole causes gap between semi ball and orifice plate, and causes the orifice plate to be washed out by high-pressure oil

-

#### (3) Highly Damaged



Obvious Wear marks on edge



The misalignment of the semi ball causes damage to the orifice plate when installing it

Mob/WhatsApp: +86 13410541523

Email: <a href="mailto:ruby@shumatt.com">ruby@shumatt.com</a>

© 2022 Shenzhen Shumatt Technology Co., Ltd

Tel: +8675523215133

## SHUMATT

## Shenzhen Shumatt Technology Co., Ltd



The wear of the middle oil back-flow hole causes gap between semi ball and orifice plate, and causes the orifice plate to be washed out by high-pressure oil

/

#### (4) More Pictures of Orifice Plate's Damage Details



The misalignment of the semi ball



Marks of the misalignment of the semi ball



The indentation of the misalignment of the semi ball



Washout marks caused by the presence of impurities in the fuel

Mob/WhatsApp: +86 13410541523

Email: ruby@shumatt.com

© 2022 Shenzhen Shumatt Technology Co., Ltd

Tel: +8675523215133





(5) Impact Classification According to The Degree of Damage to The Orifice Plate

| Damage Type                      | Severe Damaged General Damaged                                                                |                                                                                                          | Slight Damaged                                                        |
|----------------------------------|-----------------------------------------------------------------------------------------------|--------------------------