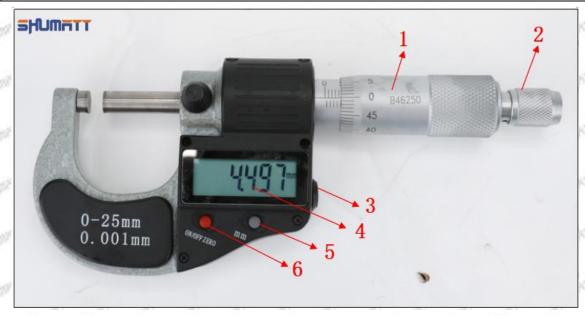

### (2) 8-973530800 Injector Orifice Plate 10# Customized Items

| No.         | מוד מודי מודי 1 מודי מודי                                   | art art 21 art art                                                                                    |
|-------------|-------------------------------------------------------------|-------------------------------------------------------------------------------------------------------|
| Image       | SHUMATT (S)                                                 | SHUMATT A                                                                                             |
| Name        | Injector Orifice Plate's Front Lettering                    | Injector Orifice Plate's Side Lettering                                                               |
| Description | Orifice plate part number: 10#                              | CALLERY CALLERY CALLERY CALLERY CALLERY                                                               |
| No.         | 3                                                           | 4                                                                                                     |
| Image       | 0-25mm<br>0.001mm                                           |                                                                                                       |
| Name        | Injector Orifice Plate's Thickness                          | 9-Grid Plastic Box                                                                                    |
| Description | Injector orifice plate's thickness range: 4.02mm   4.108mm. | Prevent damage to the orifice plates during transportation                                            |
| No.         | 5 11 11                                                     | 6                                                                                                     |
| Image       | SHUMATT                                                     | SHUMATT  (PILINATE)                                                                                   |
| Name        | Neutral Injector Orifice Plate's Individual<br>Box          | Orifice Plate's 10pcs Packing Box                                                                     |
| Description | Prevent damage to the orifice plates during transportation  | Liwei orifice plate's 10PCS plastic box to prevent damage to the orifice plates during transportation |
| No.         | 7                                                           | 8                                                                                                     |
|             |                                                             |                                                                                                       |