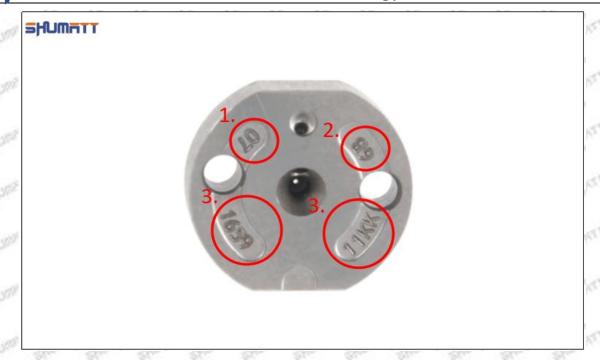

#### (2) 8-973530800 Injector Orifice Plate 10# Part Number Common Writing

10#, 10, 295040-6830, 2950406830, 2950406830