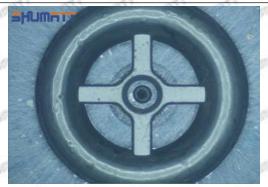

oil return, in serious cases, the pressure can not be built up and nozzle will spray oil directly.

The blockage of the oil inlet hole (side hole) will cause small amount of oil return, the blockage of oil inlet side hole will cause the injector cannot build a pressure chamber, as a result, the injector cannot work normally.

(2) Magnified 500 times under the microscope, check the plane position of the semi ball, if there is any scratch, it is recommended to replace it.

Mob/WhatsApp: +86 13410541523 Tel: +8675523215133

Email: ruby@shumatt.com



#### 2.2.8-973530800 Injector Orifice Plate 10# Level of Damage Inspection

#### (1) Slight Damaged



Mob/WhatsApp: +86 13410541523 Tel: +8675523215133

Email: <u>ruby@shumatt.com</u> Website: <u>www.shumatt.com</u>

#### (2) Moderate Damaged



Wear marks on edge



The misalignment of the semi ball causes damage to the orifice plate when installing it



The wear of the middle oil back-flow hole causes gap between semi ball and orifice plate, and causes the orifice plate to be washed out by high-pressure oil

-

#### (3) Highly Damaged



Obvious Wear marks on edge



The misalignment of the semi ball causes damage to the orifice plate when installing it

Mob/WhatsApp: +86 13410541523

Email: <a href="mailto:ruby@shumatt.com">ruby@shumatt.com</a>

© 2022 Shenzhen Shumatt Technology Co., Ltd

Tel: +8675523215133

## SHUMATT

## Shenzhen Shumatt Technology Co., Ltd



The wear of the middle oil back-flow hole causes gap between semi ball and orifice plate, and causes the orifice plate to be washed out by high-pressure oil

/

##