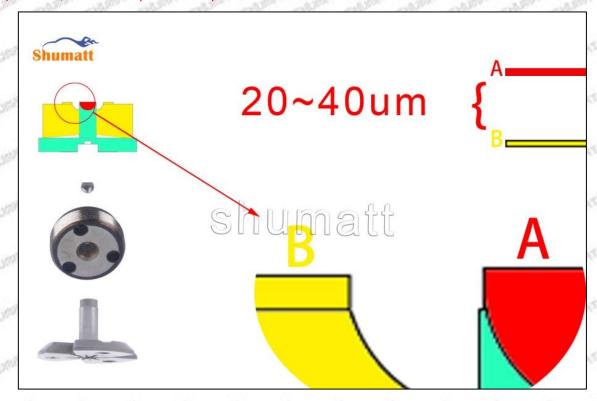

### (2) 8-973530800 Injector Orifice Plate 10# Customized Items

| No.         | מוד מודי מודי 1 מודי מודי                                   | art art 21 art art                                                                                    |
|-------------|-------------------------------------------------------------|-------------------------------------------------------------------------------------------------------|
| Image       | SHUMATT (S)                                                 | SHUMATT A                                                                                             |
| Name        | Injector Orifice Plate's Front Lettering                    | Injector Orifice Plate's Side Lettering                                                               |
| Description | Orifice plate part number: 10#                              | CALLERY CALLERY CALLERY CALLERY CALLERY                                                               |
| No.         | 3                                                           | 4                                                                                                     |
| Image       | 0-25mm<br>0.001mm                                           |                                                                                                       |
| Name        | Injector Orifice Plate's Thickness                          | 9-Grid Plastic Box                                                                                    |
| Description | Injector orifice plate's thickness range: 4.02mm   4.108mm. | Prevent damage to the orifice plates during transportation                                            |
| No.         | 5 11 11                                                     | 6                                                                                                     |
| Image       | SHUMATT                                                     | SHUMATT  (PILINATE)                                                                                   |
| Name        | Neutral Injector Orifice Plate's Individual<br>Box          | Orifice Plate's 10pcs Packing Box                                                                     |
| Description | Prevent damage to the orifice plates during transportation  | Liwei orifice plate's 10PCS plastic box to prevent damage to the orifice plates during transportation |
| No.         | 7                                                           | 8                                                                                                     |
|             |                                                             |                                                                                                       |