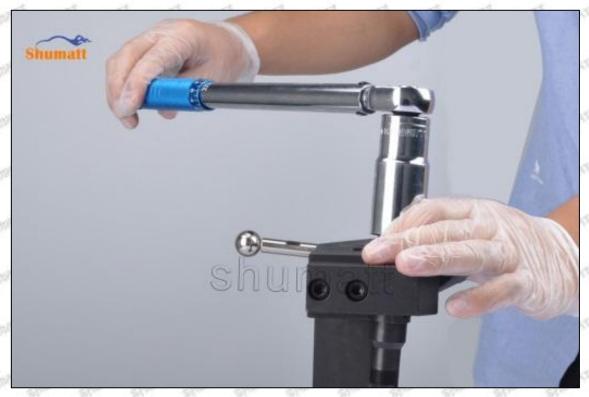

#### (1) 8-973530800 Injector Orifice Plate 10# Testing

All 8-973530800 injector orifice plate 10# parts are subjected to A-hole flow test, Z-hole flow test, precision test, high temperature test, low temperature test, pressure test, leakage test, durability test, and various working condition tests.

#### (2) 8-973530800 Injector Orifice Plate 10# Inspection

The factory inspection of 8-973530800 injector orifice plate 10# is undergone three inspections - full inspection, random inspection, and batch inspection. Different brands of test benches are used to test 8-973530800 injector orifice plate 10# for a total of no less than three times for factory inspection, and 8-973530800 injector orifice plate 10# installation testing environment are progressed in dust-free workshop.