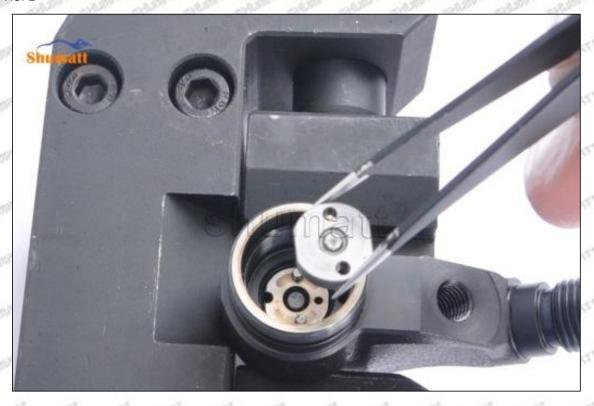

### (2) 8-973530800 Injector Orifice Plate 10# Customized Items

| No.         | מוד מודי מודי 1 מודי מודי                                   | art art 21 art art                                                                                    |
|-------------|-------------------------------------------------------------|-------------------------------------------------------------------------------------------------------|
| Image       | SHUMATT (S)                                                 | SHUMATT A                                                                                             |
| Name        | Injector Orifice Plate's Front Lettering                    | Injector Orifice Plate's Side Lettering                                                               |
| Description | Orifice plate part number: 10#                              | CALLERY CALLERY CALLERY CALLERY CALLERY                                                               |
| No.         | 3                                                           | 4                                                                                                     |
| Image       | 0-25mm<br>0.001mm                                           |                                                                                                       |
| Name        | Injector Orifice Plate's Thickness                          | 9-Grid Plastic Box                                                                                    |
| Description | Injector orifice plate's thickness range: 4.02mm   4.108mm. | Prevent damage to the orifice plates during transportation                                            |
| No.         | 5 11 11                                                     | 6                                                                                                     |
| Image       | SHUMATT                                                     | SHUMATT  (PILINATE)                                                                                   |
| Name        | Neutral Injector Orifice Plate's Individual<br>Box          | Orifice Plate's 10pcs Packing Box                                                                     |
| Description | Prevent damage to the orifice plates during transportation  | Liwei orifice plate's 10PCS plastic box to prevent damage to the orifice plates during transportation |
| No.         | 7                                                           | 8                                                                                                     |
|             |                                                             |                                                                                                       |