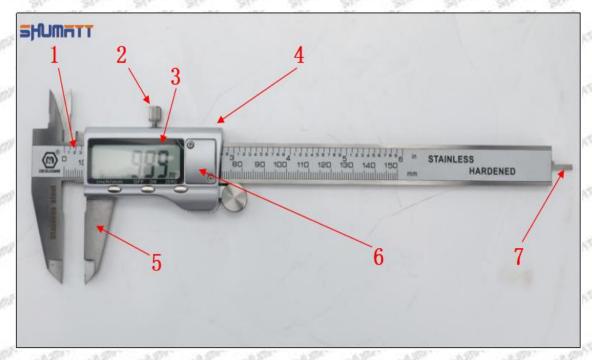

### (2) 8-973530800 Injector Orifice Plate 10# Customized Items

| No.         | מוד מודי מודי 1 מודי מודי                                   | art art 21 art art                                                                                    |
|-------------|-------------------------------------------------------------|-------------------------------------------------------------------------------------------------------|
| Image       | SHUMATT (S)                                                 | SHUMATT A                                                                                             |
| Name        | Injector Orifice Plate's Front Lettering                    | Injector Orifice Plate's Side Lettering                                                               |
| Description | Orifice plate part number: 10#                              | CALLERY CALLERY CALLERY CALLERY CALLERY                                                               |
| No.         | 3                                                           | 4                                                                                                     |
| Image       | 0-25mm<br>0.001mm                                           |                                                                                                       |
| Name        | Injector Orifice Plate's Thickness                          | 9-Grid Plastic Box                                                                                    |
| Description | Injector orifice plate's thickness range: 4.02mm   4.108mm. | Prevent damage to the orifice plates during transportation                                            |
| No.         | 5 11 11                                                     | 6                                                                                                     |
| Image       | SHUMATT                                                     | SHUMATT  (PILINATE)                                                                                   |
| Name        | Neutral Injector Orifice Plate's Individual<br>Box          | Orifice Plate's 10pcs Packing Box                                                                     |
| Description | Prevent damage to the orifice plates during transportation  | Liwei orifice plate's 10PCS plastic box to prevent damage to the orifice plates during transportation |
| No.         | 7                                                           | 8                                                                                                     |
|             |                                                             |                                                                                                       |