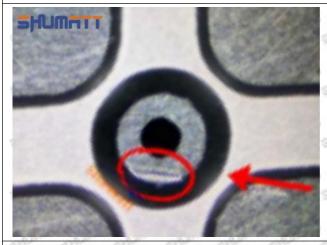

jector Orifice Plate 10# Manufacturer

Manufacturer: Shenzhen Shumatt Technology Co., Ltd

#### 2. 8-973530800 Injector Orifice Plate 10# Technical Support

#### 2.1.8-973530800 Injector Orifice Plate 10# Inspection and Semi Ball Inspection

(1) Magnify 500 times under the microscope to check whether there is indentation on the sealing surface and the oil outlet hole of the orifice plate, check whether there is wear, scratch, damage, rust, depression, semicircle in the center hole of the orifice plate.



Mob/WhatsApp: +86 13410541523 Tel: +8675523215133

Email: <u>ruby@shumatt.com</u> Website: <u>www.shumatt.com</u>

## SHUMATT

## Shenzhen Shumatt Technology Co., Ltd



Orifice plate center deviation inspection



There is indentation on the side, the orifice plate needs to be replaced



There is indentation in the middle oil back-flow hole, the orifice plate needs to be replaced



The middle oil back-flow hole is semicircular, the orifice plate needs to be replaced

Website: www.shumatt.com

⚠ The blockage of the oil back-flow hole will cause small volume of the oil return, and the oil will not be injected.

⚠ When oil back-flow hole becomes larger, it causes the semi ball to be not tightly sealed, which causes the fuel injection pressure cannot be established, then the fuel injector cannot work normally.

⚠ The wear on orifice plate's surface causes gap to the semi ball, which leads to large volume of oil return, in serious cases, the pressure can not be built up and nozzle will spray oil directly.

The blockage of the oil inlet hole (side hole) will cause small amoun