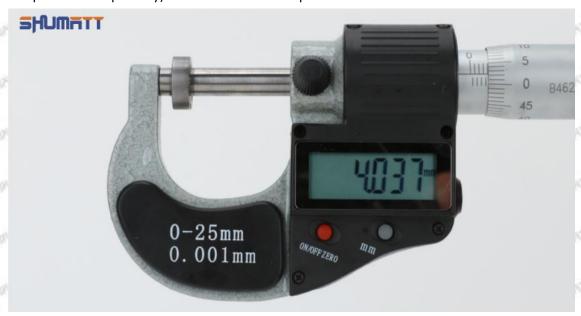

and short press the ON/OFF ZERO key to select any number from 0 to 9;

Short press the "mm" key, and jump to the next character to flash, use the same method to select all the characters, press and hold (more than 2 seconds) the "mm" key to complete the preset value, then the character will no longer flash;

Mob/WhatsApp: +86 13410541523 Tel: +8675523215133

Email: ruby@shumatt.com Website: www.shumatt.com

Once the setting value is set, it will last until the battery is removed or the battery is exhausted.

#### Data Transfer Method:

Open the data output port cover, insert the data acquisition line (need to be purchased separately) into the outer micrometer, and connect the other end to the company's data acquisition adapter (need to be purchased separately) or connect to the computer.



Pic No.2

#### 1.10. 8-973530800 Injector Orifice Plate 10# Warranty Instructions

#### (1) . 8-973530800 Injector Orifice Plate 10# Warranty Conditions and Instructions

It is necessary to provide the pictures, videos of 8-973530800 injector orifice plate 10# when the injector orifice plate is abnormal during use or the test report of 8-973530800 injector orifice plate 10# inspection equipment as evidence to feedback to the salesman.

Abnormal conditions are properly explained such as: 1.Black smoke, 2. Engine shake, 3. Difficulty starting the engine, 4. Engine noise, 5. Oil leakage etc.

The above conditions may also be affected by incorrect installation of the fuel injector. If it is confirmed that it is product problem after being tested by our company, the injector orifice plate is