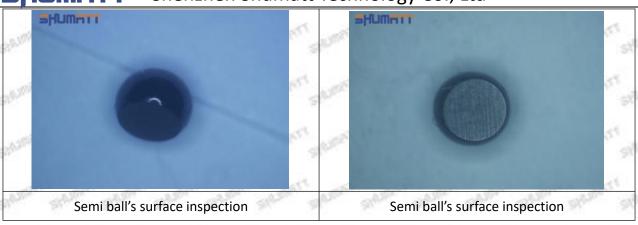

the semi ball to be not tightly sealed, which causes the fuel injection pressure cannot be established, then the fuel injector cannot work normally.

⚠ The wear on orifice plate's surface causes gap to the semi ball, which leads to large volume of oil return, in serious cases, the pressure can not be built up and nozzle will spray oil directly.

The blockage of the oil inlet hole (side hole) will cause small amount of oil return, the blockage of oil inlet side hole will cause the injector cannot build a pressure chamber, as a result, the injector cannot work normally.

(2) Magnified 500 times under the microscope, check the plane position of the semi ball, if there is any scratch, it is recommended to replace it.

Mob/WhatsApp: +86 13410541523 Tel: +8675523215133

Email: ruby@shumatt.com



#### 2.2.8-973530800 Injector Orifice Plate 10# Level of Damage Inspection

#### (1) Slight Damaged



Mob/WhatsApp: +86 13410541523 Tel: +8675523215133

Email: <u>ruby@shumatt.com</u> Website: <u>www.shumatt.com</u>

#### (2) Moderate Damaged



Wear marks on edge



The misalignment of the semi ball causes damage to the orifice plate when installing it



The wear of the middle oil back-flow hole causes gap between semi ball and orifice plate, and causes the orifice plate to be washed out by high-pressure oil

-

#### (3) Highly Damaged



Obvious Wear marks on edge



The misalignment of the semi ball causes damage to the orifice plate when installing it

Mob/WhatsApp: +86 13410541523

Email: <a href="mailto:ruby@shumatt.com">ruby@shumatt.com</a>

© 2022 Shenzhen Shumatt Technology Co