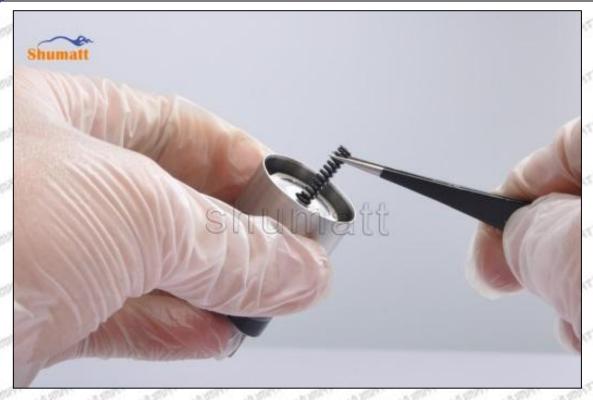

#### (1) 8-973530800 Injector Orifice Plate 10# Testing

All 8-973530800 injector orifice plate 10# parts are subjected to A-hole flow test, Z-hole flow test, precision test, high temperature test, low temperature test, pressure test, leakage test, durability test, and various working condition tests.

#### (2) 8-973530800 Injector Orifice Plate 10# Inspection

The factory inspection of 8-973530800 injector orifice plate 10# is undergone three inspections - full inspection, random inspection, and batch inspection. Different brands of test benches are used to test 8-973530800 injector orifice plate 10# for a total of no less than three times for factory inspection, and 8-973530800 injector orifice plate 10# installation testing environment are progressed in dust-free workshop.