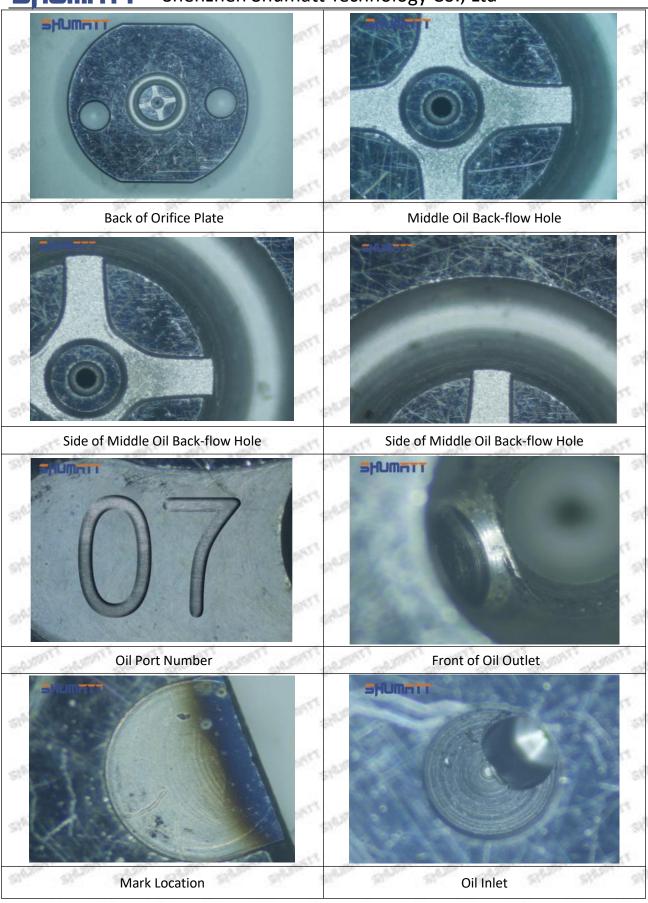

### (2) 8-973530800 Injector Orifice Plate 10# Customized Items

| No.         | מוד מודי מודי 1 מודי מודי                                   | art art 21 art art                                                                                    |
|-------------|-------------------------------------------------------------|-------------------------------------------------------------------------------------------------------|
| Image       | SHUMATT (S)                                                 | SHUMATT A                                                                                             |
| Name        | Injector Orifice Plate's Front Lettering                    | Injector Orifice Plate's Side Lettering                                                               |
| Description | Orifice plate part number: 10#                              | CALLERY CALLERY CALLERY CALLERY CALLERY                                                               |
| No.         | 3                                                           | 4                                                                                                     |
| Image       | 0-25mm<br>0.001mm                                           |                                                                                                       |
| Name        | Injector Orifice Plate's Thickness                          | 9-Grid Plastic Box                                                                                    |
| Description | Injector orifice plate's thickness range: 4.02mm   4.108mm. | Prevent damage to the orifice plates during transportation                                            |
| No.         | 5 11 11                                                     | 6                                                                                                     |
| Image       | SHUMATT                                                     | SHUMATT  (PILINATE)                                                                                   |
| Name        | Neutral Injector Orifice Plate's Individual<br>Box          | Orifice Plate's 10pcs Packing Box                                                                     |
| Description | Prevent damage to the orifice plates during transportation  | Liwei orifice plate's 10PCS plastic box to prevent damage to the orifice plates during transportation |
| No.         | 7                                                           | 8                                                                                                     |
|             |                                                             |                                                                                                       |