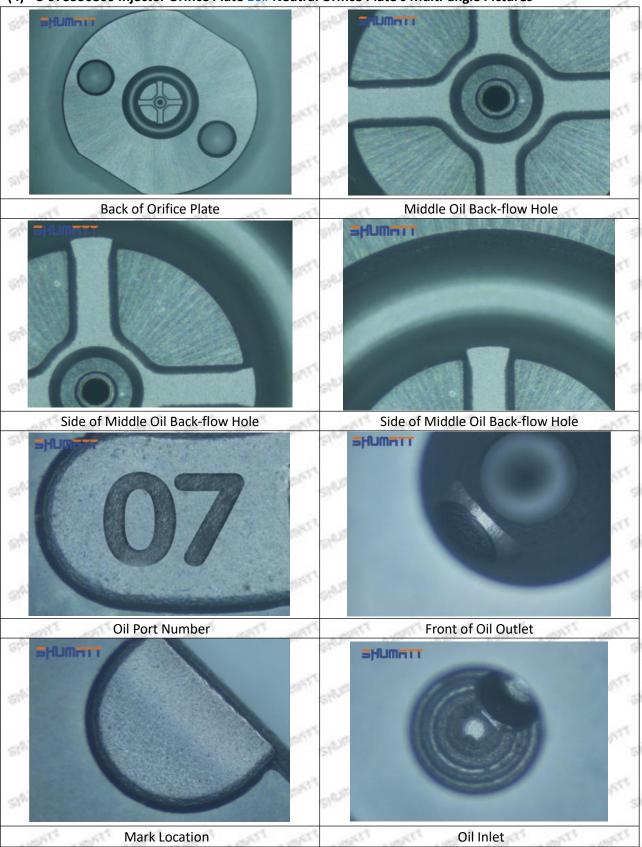

### (2) 8-973530800 Injector Orifice Plate 10# Customized Items

| No.         | מוד מודי מודי 1 מודי מודי                                   | art art 21 art art                                                                                    |
|-------------|-------------------------------------------------------------|-------------------------------------------------------------------------------------------------------|
| Image       | SHUMATT (S)                                                 | SHUMATT A                                                                                             |
| Name        | Injector Orifice Plate's Front Lettering                    | Injector Orifice Plate's Side Lettering                                                               |
| Description | Orifice plate part number: 10#                              | CALLERY CALLERY CALLERY CALLERY CALLERY                                                               |
| No.         | 3                                                           | 4                                                                                                     |
| Image       | 0-25mm<br>0.001mm                                           |                                                                                                       |
| Name        | Injector Orifice Plate's Thickness                          | 9-Grid Plastic Box                                                                                    |
| Description | Injector orifice plate's thickness range: 4.02mm   4.108mm. | Prevent damage to the orifice plates during transportation                                            |
| No.         | 5 11 11                                                     | 6                                                                                                     |
| Image       | SHUMATT                                                     | SHUMATT  (PILINATE)                                                                                   |
| Name        | Neutral Injector Orifice Plate's Individual<br>Box          | Orifice Plate's 10pcs Packing Box                                                                     |
| Description | Prevent damage to the orifice plates during transportation  | Liwei orifice plate's 10PCS plastic box to prevent damage to the orifice plates during transportation |
| No.         | 7                                                           | 8                                                                                                     |
|             |                                                             |                                                                                                       |