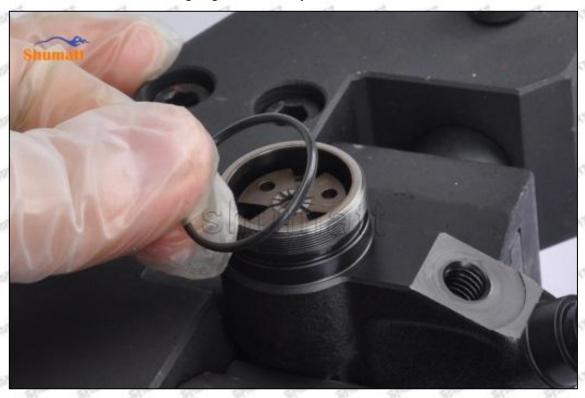

#### (1) 8-973530800 Injector Orifice Plate 10# Testing

All 8-973530800 injector orifice plate 10# parts are subjected to A-hole flow test, Z-hole flow test, precision test, high temperature test, low temperature test, pressure test, leakage test, durability test, and various working condition tests.

#### (2) 8-973530800 Injector Orifice Plate 10# Inspection

The factory inspection of 8-973530800 injector orifice plate 10# is undergone three inspections - full inspection, random inspection, and batch inspection. Different brands of test benches are used to test 8-973530800 injector orifice plate 10# for a total of no less than three times for factory inspection, and 8-973530800 injector orifice plate 10# installation testing environment are progressed in dust-free workshop.