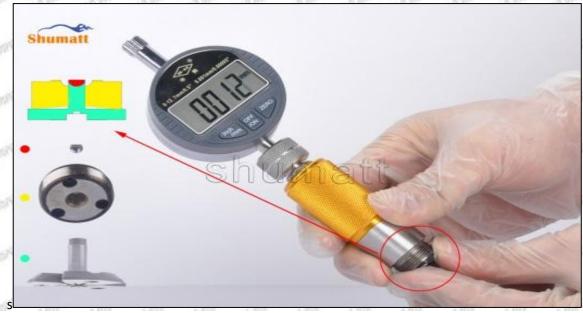

### (2) 8-973530800 Injector Orifice Plate 10# Customized Items

| No.         | מוד מודי מודי 1 מודי מודי                                   | art art 21 art art                                                                                    |
|-------------|-------------------------------------------------------------|-------------------------------------------------------------------------------------------------------|
| Image       | SHUMATT (S)                                                 | SHUMATT A                                                                                             |
| Name        | Injector Orifice Plate's Front Lettering                    | Injector Orifice Plate's Side Lettering                                                               |
| Description | Orifice plate part number: 10#                              | CALLERY CALLERY CALLERY CALLERY CALLERY                                                               |
| No.         | 3                                                           | 4                                                                                                     |
| Image       | 0-25mm<br>0.001mm                                           |                                                                                                       |
| Name        | Injector Orifice Plate's Thickness                          | 9-Grid Plastic Box                                                                                    |
| Description | Injector orifice plate's thickness range: 4.02mm   4.108mm. | Prevent damage to the orifice plates during transportation                                            |
| No.         | 5 11 11                                                     | 6                                                                                                     |
| Image       | SHUMATT                                                     | SHUMATT  (PILINATE)                                                                                   |
| Name        | Neutral Injector Orifice Plate's Individual<br>Box          | Orifice Plate's 10pcs Packing Box                                                                     |
| Description | Prevent damage to the orifice plates during transportation  | Liwei orifice plate's 10PCS plastic box to prevent damage to the orifice plates during transportation |
| No.         | 7                                                           | 8                                                                                                     |
|             |                                                             |                                                                                                       |