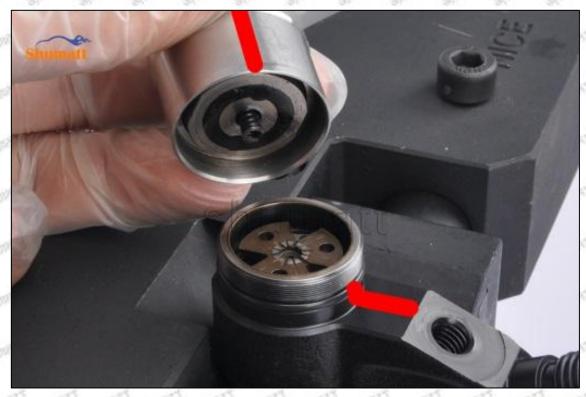

#### (1) 8-973530800 Injector Orifice Plate 10# Testing

All 8-973530800 injector orifice plate 10# parts are subjected to A-hole flow test, Z-hole flow test, precision test, high temperature test, low temperature test, pressure test, leakage test, durability test, and various working condition tests.

#### (2) 8-973530800 Injector Orifice Plate 10# Inspection

The factory inspection of 8-973530800 injector orifice plate 10# is undergone three inspections - full inspection, random inspection, and batch inspection. Different brands of test benches are used to test 8-973530800 injector orifice plate 10# for a total of no less than three times for factory inspection, and 8-973530800 injector orifice plate 10# installation testing environment are progressed in dust-free workshop.