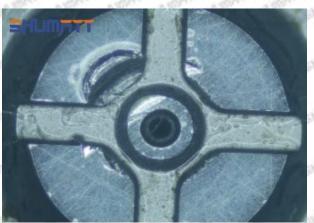

when installing it



The wear of the middle oil back-flow hole causes gap between semi ball and orifice plate, and causes the orifice plate to be washed out by high-pressure oil

-

#### (3) Highly Damaged



Obvious Wear marks on edge



The misalignment of the semi ball causes damage to the orifice plate when installing it

Mob/WhatsApp: +86 13410541523

Email: <a href="mailto:ruby@shumatt.com">ruby@shumatt.com</a>

© 2022 Shenzhen Shumatt Technology Co., Ltd

Tel: +8675523215133

## SHUMATT

## Shenzhen Shumatt Technology Co., Ltd



The wear of the middle oil back-flow hole causes gap between semi ball and orifice plate, and causes the orifice plate to be washed out by high-pressure oil

/

#### (4) More Pictures of Orifice Plate's Damage Details



The misalignment of the semi ball



Marks of the misalignment of the semi ball



The indentation of the misalignment of the semi ball



Washout marks caused by the presence of impurities in the fuel

Mob/WhatsApp: +86 13410541523

Email: ruby@shumatt.com

© 2022 Shenzhen Shumatt Technology Co., Ltd

Tel: +8675523215133





(5) Impact Classification According to The Degree of Damage to The Orifice Plate

| Damage Type                      | Severe Damaged General Damaged                                                                |                                                                                                          | Slight Damaged                                                        |
|----------------------------------|----------------------------------------------------------------------------