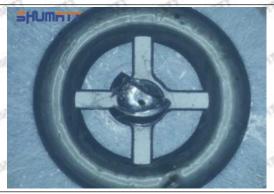

s cases, the pressure can not be built up and nozzle will spray oil directly.

The blockage of the oil inlet hole (side hole) will cause small amount of oil return, the blockage of oil inlet side hole will cause the injector cannot build a pressure chamber, as a result, the injector cannot work normally.

(2) Magnified 500 times under the microscope, check the plane position of the semi ball, if there is any scratch, it is recommended to replace it.

Mob/WhatsApp: +86 13410541523 Tel: +8675523215133

Email: ruby@shumatt.com



#### 2.2.8-973530800 Injector Orifice Plate 10# Level of Damage Inspection

#### (1) Slight Damaged



Mob/WhatsApp: +86 13410541523 Tel: +8675523215133

Email: <u>ruby@shumatt.com</u> Website: <u>www.shumatt.com</u>

#### (2) Moderate Damaged



Wear marks on edge



The misalignment of the semi ball causes damage to the orifice plate when installing it



The wear of the middle oil back-flow hole causes gap between semi ball and orifice plate, and causes the orifice plate to be washed out by high-pressure oil

-

#### (3) Highly Damaged



Obvious Wear marks on edge



The misalignment of the semi ball causes damage to the orifice plate when installing it

Mob/WhatsApp: +86 13410541523

Email: <a href="mailto:ruby@shumatt.com">ruby@shumatt.com</a>

© 2022 Shenzhen Shumatt Technology Co., Ltd

Tel: +8675523215133

## SHUMATT

## Shenzhen Shumatt Technology Co., Ltd



The wear of the middle oil back-flow hole causes gap between semi ball and orifice plate, and causes the orifice plate to be washed out by high-pressure oil

/

#### (4) More Pictures o