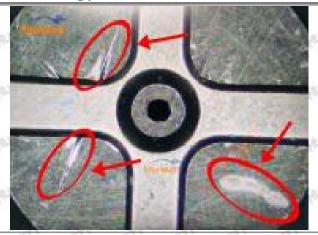

pecified in the vehicle engine maintenance manual.

#### 1.11.8-973530800 Injector Orifice Plate 10# Manufacturer

Manufacturer: Shenzhen Shumatt Technology Co., Ltd

#### 2. 8-973530800 Injector Orifice Plate 10# Technical Support

#### 2.1.8-973530800 Injector Orifice Plate 10# Inspection and Semi Ball Inspection

(1) Magnify 500 times under the microscope to check whether there is indentation on the sealing surface and the oil outlet hole of the orifice plate, check whether there is wear, scratch, damage, rust, depression, semicircle in the center hole of the orifice plate.



Mob/WhatsApp: +86 13410541523 Tel: +8675523215133

Email: <u>ruby@shumatt.com</u> Website: <u>www.shumatt.com</u>

## SHUMATT

## Shenzhen Shumatt Technology Co., Ltd



Orifice plate center deviation inspection



There is indentation on the side, the orifice plate needs to be replaced



There is indentation in the middle oil back-flow hole, the orifice plate needs to be replaced



The middle oil back-flow hole is semicircular, the orifice plate needs to be replaced

Website: www.shumatt.com

⚠ The blockage of the oil back-flow hole will cause small volume of the oil return, and the oil will not be injected.

⚠ When oil back-flow hole becomes larger, it causes the semi ball to be not tightly sealed, which causes the fuel injection pressure cannot be established, then the fuel injector cannot work normally.

⚠ The wear on orifice plate's surface causes gap to the semi ball, which leads to large volume of oil return, in serious cases, the pressure can not be built up and nozzle will spray oil dire