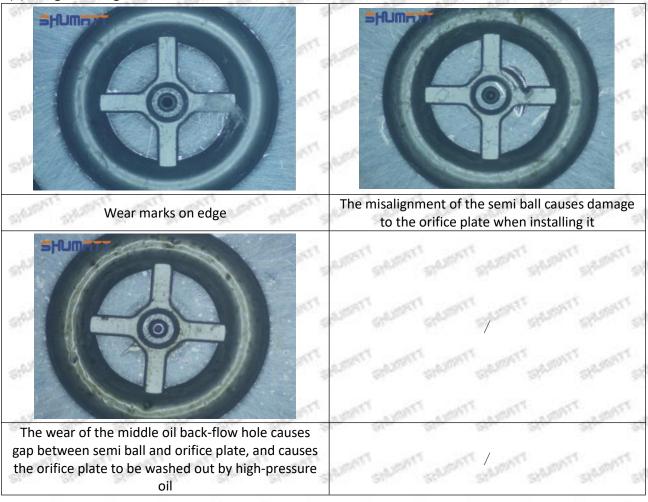

then the fuel injector cannot work normally.

⚠ The wear on orifice plate's surface causes gap to the semi ball, which leads to large volume of oil return, in serious cases, the pressure can not be built up and nozzle will spray oil directly.

The blockage of the oil inlet hole (side hole) will cause small amount of oil return, the blockage of oil inlet side hole will cause the injector cannot build a pressure chamber, as a result, the injector cannot work normally.

(2) Magnified 500 times under the microscope, check the plane position of the semi ball, if there is any scratch, it is recommended to replace it.

Mob/WhatsApp: +86 13410541523 Tel: +8675523215133

Email: ruby@shumatt.com



#### 2.2.8-973530800 Injector Orifice Plate 10# Level of Damage Inspection

#### (1) Slight Damaged



Mob/WhatsApp: +86 13410541523 Tel: +8675523215133

Email: <u>ruby@shumatt.com</u> Website: <u>www.shumatt.com</u>

#### (2) Moderate Damaged



Wear marks on edge



The misalignment of the semi ball causes damage to the orifice plate when installing it



The wear of the middle oil back-flow hole causes gap between semi ball and orifice plate, and causes the orifice plate to be washed out by high-pressure oil

-

#### (3) Highly Damaged



Obvious Wear marks on edge



The misalignment of the semi ball causes damage to the orifice plate when installing it

Mob/WhatsApp: +86 13410541523

Email: <a href="mailto:ruby@shumatt.com">ruby@shumatt.com</a>

© 2022 Shenzhen Shumatt Technology Co., Ltd

Tel: +8675523215133

## SHUMATT

## Shenzhen Shumatt Technology Co., Ltd



The wear of the mid