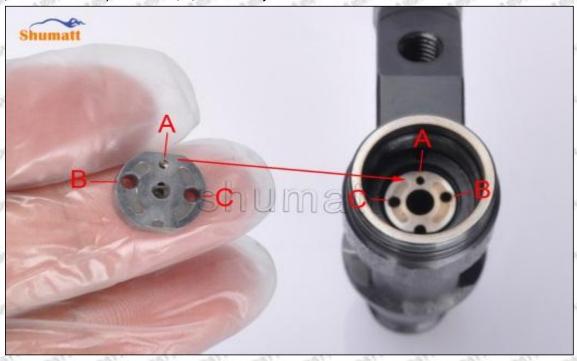

### (2) 8-973530800 Injector Orifice Plate 10# Customized Items

| No.         | מוד מודי מודי 1 מודי מודי                                   | art art 21 art art                                                                                    |
|-------------|-------------------------------------------------------------|-------------------------------------------------------------------------------------------------------|
| Image       | SHUMATT (S)                                                 | SHUMATT A                                                                                             |
| Name        | Injector Orifice Plate's Front Lettering                    | Injector Orifice Plate's Side Lettering                                                               |
| Description | Orifice plate part number: 10#                              | CALLERY CALLERY CALLERY CALLERY CALLERY                                                               |
| No.         | 3                                                           | 4                                                                                                     |
| Image       | 0-25mm<br>0.001mm                                           |                                                                                                       |
| Name        | Injector Orifice Plate's Thickness                          | 9-Grid Plastic Box                                                                                    |
| Description | Injector orifice plate's thickness range: 4.02mm   4.108mm. | Prevent damage to the orifice plates during transportation                                            |
| No.         | 5 11 11                                                     | 6                                                                                                     |
| Image       | SHUMATT                                                     | SHUMATT  (PILINATE)                                                                                   |
| Name        | Neutral Injector Orifice Plate's Individual<br>Box          | Orifice Plate's 10pcs Packing Box                                                                     |
| Description | Prevent damage to the orifice plates during transportation  | Liwei orifice plate's 10PCS plastic box to prevent damage to the orifice plates during transportation |
| No.         | 7                                                           | 8                                                                                                     |
|             |                                                             |                                                                                                       |