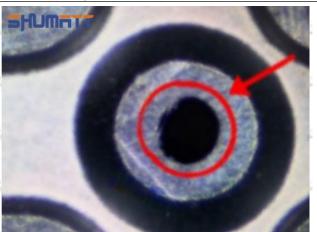

. 8-973530800 Injector Orifice Plate 10# Technical Support

#### 2.1.8-973530800 Injector Orifice Plate 10# Inspection and Semi Ball Inspection

(1) Magnify 500 times under the microscope to check whether there is indentation on the sealing surface and the oil outlet hole of the orifice plate, check whether there is wear, scratch, damage, rust, depression, semicircle in the center hole of the orifice plate.



Mob/WhatsApp: +86 13410541523 Tel: +8675523215133

Email: <u>ruby@shumatt.com</u> Website: <u>www.shumatt.com</u>

## SHUMATT

## Shenzhen Shumatt Technology Co., Ltd



Orifice plate center deviation inspection



There is indentation on the side, the orifice plate needs to be replaced



There is indentation in the middle oil back-flow hole, the orifice plate needs to be replaced



The middle oil back-flow hole is semicircular, the orifice plate needs to be replaced

Website: www.shumatt.com

⚠ The blockage of the oil back-flow hole will cause small volume of the oil return, and the oil will not be injected.

⚠ When oil back-flow hole becomes larger, it causes the semi ball to be not tightly sealed, which causes the fuel injection pressure cannot be established, then the fuel injector cannot work normally.

⚠ The wear on orifice plate's surface causes gap to the semi ball, which leads to large volume of oil return, in serious cases, the pressure can not be built up and nozzle will spray oil directly.

The blockage of the oil inlet hole (side hole) will cause small amount of oil return, the blockage of oil inlet side hole will cause the injector cannot build a press