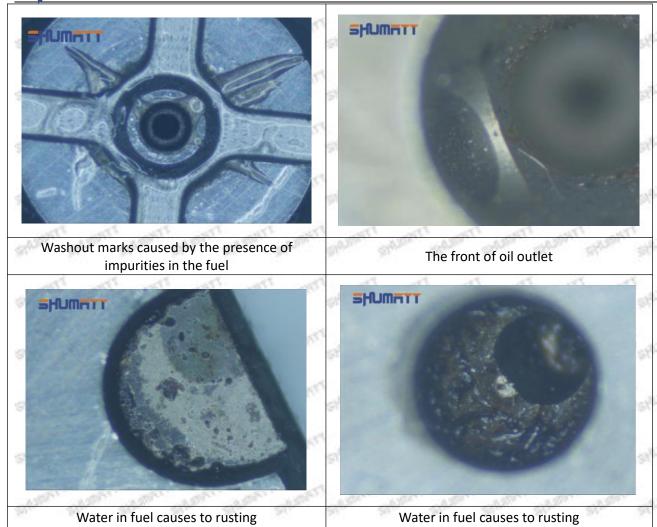

he orifice plate when installing it

Mob/WhatsApp: +86 13410541523

Email: <a href="mailto:ruby@shumatt.com">ruby@shumatt.com</a>

© 2022 Shenzhen Shumatt Technology Co., Ltd

Tel: +8675523215133

## SHUMATT

## Shenzhen Shumatt Technology Co., Ltd



The wear of the middle oil back-flow hole causes gap between semi ball and orifice plate, and causes the orifice plate to be washed out by high-pressure oil

/

#### (4) More Pictures of Orifice Plate's Damage Details



The misalignment of the semi ball



Marks of the misalignment of the semi ball



The indentation of the misalignment of the semi ball



Washout marks caused by the presence of impurities in the fuel

Mob/WhatsApp: +86 13410541523

Email: ruby@shumatt.com

© 2022 Shenzhen Shumatt Technology Co., Ltd

Tel: +8675523215133





(5) Impact Classification According to The Degree of Damage to The Orifice Plate

| Damage Type                      | Severe Damaged General Damaged                                                                |                                                                                                          | Slight Damaged                                                        |
|----------------------------------|-----------------------------------------------------------------------------------------------|----------------------------------------------------------------------------------------------------------|-----------------------------------------------------------------------|
| Classification                   | Α