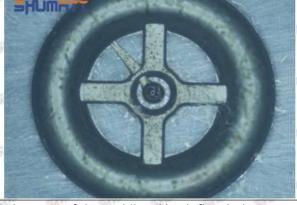

of the oil inlet hole (side hole) will cause small amount of oil return, the blockage of oil inlet side hole will cause the injector cannot build a pressure chamber, as a result, the injector cannot work normally.

(2) Magnified 500 times under the microscope, check the plane position of the semi ball, if there is any scratch, it is recommended to replace it.

Mob/WhatsApp: +86 13410541523 Tel: +8675523215133

Email: ruby@shumatt.com



#### 2.2.8-973530800 Injector Orifice Plate 10# Level of Damage Inspection

#### (1) Slight Damaged



Mob/WhatsApp: +86 13410541523 Tel: +8675523215133

Email: <u>ruby@shumatt.com</u> Website: <u>www.shumatt.com</u>

#### (2) Moderate Damaged



Wear marks on edge



The misalignment of the semi ball causes damage to the orifice plate when installing it



The wear of the middle oil back-flow hole causes gap between semi ball and orifice plate, and causes the orifice plate to be washed out by high-pressure oil

-

#### (3) Highly Damaged



Obvious Wear marks on edge



The misalignment of the semi ball causes damage to the orifice plate when installing it

Mob/WhatsApp: +86 13410541523

Email: <a href="mailto:ruby@shumatt.com">ruby@shumatt.com</a>

© 2022 Shenzhen Shumatt Technology Co., Ltd

Tel: +8675523215133

## SHUMATT

## Shenzhen Shumatt Technology Co., Ltd



The wear of the middle oil back-flow hole causes gap between semi ball and orifice plate, and causes the orifice plate to be washed out by high-pressure oil

/

#### (4) More Pictures of Orifice Plate's Damage Details



The misalignment of the semi ball



Marks of the misal