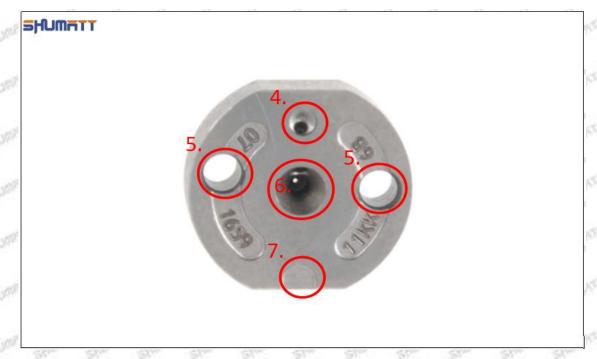

#### (2) 8-973530800 Injector Orifice Plate 10# Part Number Common Writing

10#, 10, 295040-6830, 2950406830, 2950406830