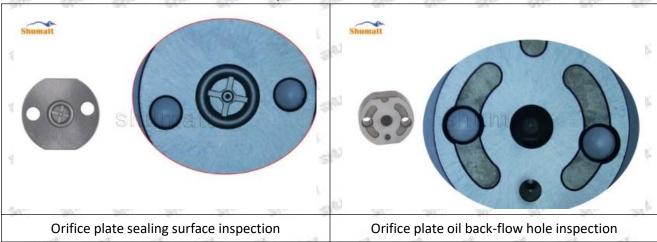

te 10# failure caused by not following the cleaning requirements specified in the vehicle engine maintenance manual.

8-973530800 injector orifice plate 10# failure caused by failure to replace consumable parts as specified in the vehicle engine maintenance manual.

#### 1.11.8-973530800 Injector Orifice Plate 10# Manufacturer

Manufacturer: Shenzhen Shumatt Technology Co., Ltd

#### 2. 8-973530800 Injector Orifice Plate 10# Technical Support

#### 2.1.8-973530800 Injector Orifice Plate 10# Inspection and Semi Ball Inspection

(1) Magnify 500 times under the microscope to check whether there is indentation on the sealing surface and the oil outlet hole of the orifice plate, check whether there is wear, scratch, damage, rust, depression, semicircle in the center hole of the orifice plate.



Mob/WhatsApp: +86 13410541523 Tel: +8675523215133

Email: <u>ruby@shumatt.com</u> Website: <u>www.shumatt.com</u>

## SHUMATT

## Shenzhen Shumatt Technology Co., Ltd



Orifice plate center deviation inspection



There is indentation on the side, the orifice plate needs to be replaced



There is indentation in the middle oil back-flow hole, the orifice plate needs to be replaced



The middle oil back-flow hole is semicircular, the orifice plate needs to be replaced

Website: www.shumatt.com

⚠ The blockage of the oil back-flow hole will cause small volume of the oil return, and the oil will not be injected.

⚠ When oil back-flow hole becomes larger, it causes the semi ball to be not tightly sealed, which causes the fuel injection pressure cannot be established, then the fuel injector