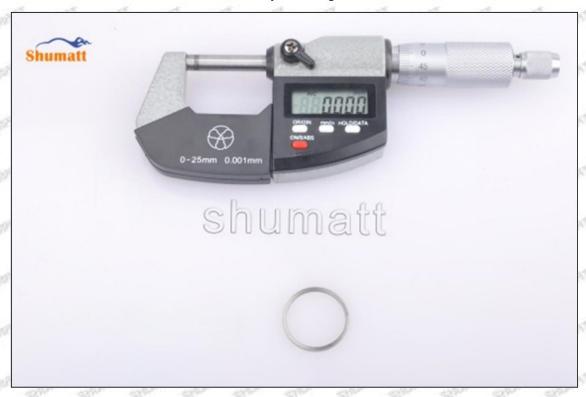

### (2) 8-973530800 Injector Orifice Plate 10# Customized Items

| No.         | מוד מודי מודי 1 מודי מודי                                   | art art 21 art art                                                                                    |
|-------------|-------------------------------------------------------------|-------------------------------------------------------------------------------------------------------|
| Image       | SHUMATT (S)                                                 | SHUMATT A                                                                                             |
| Name        | Injector Orifice Plate's Front Lettering                    | Injector Orifice Plate's Side Lettering                                                               |
| Description | Orifice plate part number: 10#                              | CALLERY CALLERY CALLERY CALLERY CALLERY                                                               |
| No.         | 3                                                           | 4                                                                                                     |
| Image       | 0-25mm<br>0.001mm                                           |                                                                                                       |
| Name        | Injector Orifice Plate's Thickness                          | 9-Grid Plastic Box                                                                                    |
| Description | Injector orifice plate's thickness range: 4.02mm   4.108mm. | Prevent damage to the orifice plates during transportation                                            |
| No.         | 5 11 11                                                     | 6                                                                                                     |
| Image       | SHUMATT                                                     | SHUMATT  (PILINATE)                                                                                   |
| Name        | Neutral Injector Orifice Plate's Individual<br>Box          | Orifice Plate's 10pcs Packing Box                                                                     |
| Description | Prevent damage to the orifice plates during transportation  | Liwei orifice plate's 10PCS plastic box to prevent damage to the orifice plates during transportation |
| No.         | 7                                                           | 8                                                                                                     |
|             |                                                             |                                                                                                       |