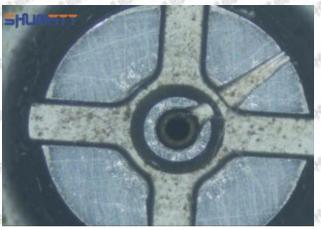

ce plate, and causes the orifice plate to be washed out by high-pressure oil

-

#### (3) Highly Damaged



Obvious Wear marks on edge



The misalignment of the semi ball causes damage to the orifice plate when installing it

Mob/WhatsApp: +86 13410541523

Email: <a href="mailto:ruby@shumatt.com">ruby@shumatt.com</a>

© 2022 Shenzhen Shumatt Technology Co., Ltd

Tel: +8675523215133

## SHUMATT

## Shenzhen Shumatt Technology Co., Ltd



The wear of the middle oil back-flow hole causes gap between semi ball and orifice plate, and causes the orifice plate to be washed out by high-pressure oil

/

#### (4) More Pictures of Orifice Plate's Damage Details



The misalignment of the semi ball



Marks of the misalignment of the semi ball



The indentation of the misalignment of the semi ball



Washout marks caused by the presence of impurities in the fuel

Mob/WhatsApp: +86 13410541523

Email: ruby@shumatt.com

© 2022 Shenzhen Shumatt Technology Co., Ltd

Tel: +8675523215133





(5) Impact Classification According to The Degree of Damage to The Orifice Plate

| Damage Type                      | Severe Damaged General Damaged                                                                |                                                                                                          | Slight Damaged                                                        |
|----------------------------------|-----------------------------------------------------------------------------------------------|----------------------------------------------------------------------------------