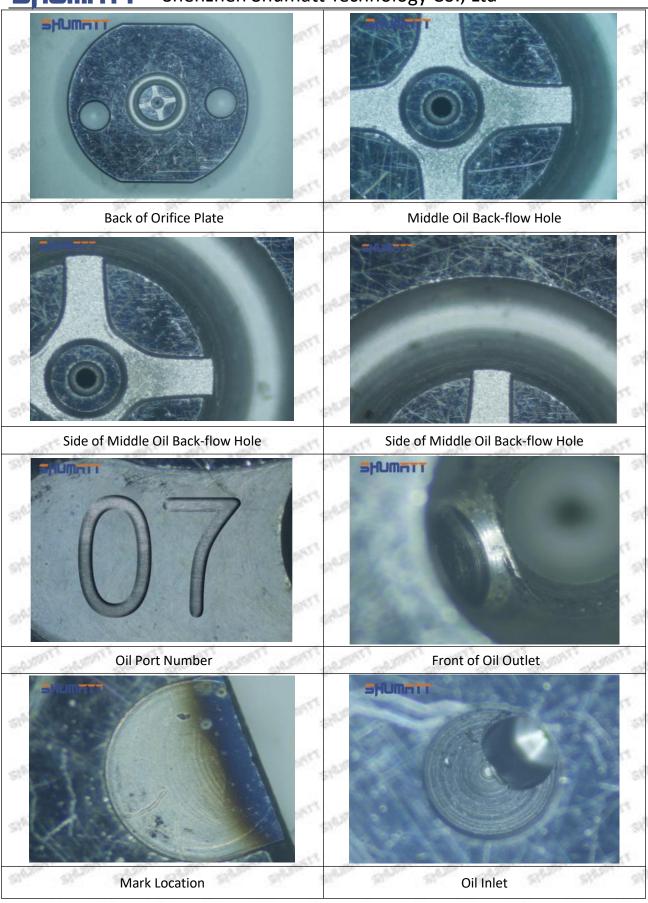

# (2) 8-98011604 Injector Orifice Plate 10# Customized Items

| No.         | 1                                                                                                                                                                                                                                                                                                                                                                                                                                                                                                                                                                                                                                                                                                                                                                                                                                                                                                                                                                                                                                                                                                                                                                                                                                                                                                                                                                                                                                                                                                                                                                                                                                                                                                                                                                                                                                                                                                                                                                                                                                                                                                                              | 2                                                                                                                                                                                                                                                                                                                                                                                                                                                                                                                                                                                                                                                                                                                                                                                                                                                                                                                                                                                                                                                                                                                                                                                                                                                                                                                                                                                                                                                                                                                                                                                                                                                                                                                                                                                                                                                                                                                                                                                                                                                                                                                             |
|-------------|--------------------------------------------------------------------------------------------------------------------------------------------------------------------------------------------------------------------------------------------------------------------------------------------------------------------------------------------------------------------------------------------------------------------------------------------------------------------------------------------------------------------------------------------------------------------------------------------------------------------------------------------------------------------------------------------------------------------------------------------------------------------------------------------------------------------------------------------------------------------------------------------------------------------------------------------------------------------------------------------------------------------------------------------------------------------------------------------------------------------------------------------------------------------------------------------------------------------------------------------------------------------------------------------------------------------------------------------------------------------------------------------------------------------------------------------------------------------------------------------------------------------------------------------------------------------------------------------------------------------------------------------------------------------------------------------------------------------------------------------------------------------------------------------------------------------------------------------------------------------------------------------------------------------------------------------------------------------------------------------------------------------------------------------------------------------------------------------------------------------------------|-------------------------------------------------------------------------------------------------------------------------------------------------------------------------------------------------------------------------------------------------------------------------------------------------------------------------------------------------------------------------------------------------------------------------------------------------------------------------------------------------------------------------------------------------------------------------------------------------------------------------------------------------------------------------------------------------------------------------------------------------------------------------------------------------------------------------------------------------------------------------------------------------------------------------------------------------------------------------------------------------------------------------------------------------------------------------------------------------------------------------------------------------------------------------------------------------------------------------------------------------------------------------------------------------------------------------------------------------------------------------------------------------------------------------------------------------------------------------------------------------------------------------------------------------------------------------------------------------------------------------------------------------------------------------------------------------------------------------------------------------------------------------------------------------------------------------------------------------------------------------------------------------------------------------------------------------------------------------------------------------------------------------------------------------------------------------------------------------------------------------------|
| Image       | SHUMATT OF STATE OF S | SHUMATT A                                                                                                                                                                                                                                                                                                                                                                                                                                                                                                                                                                                                                                                                                                                                                                                                                                                                                                                                                                                                                                                                                                                                                                                                                                                                                                                                                                                                                                                                                                                                                                                                                                                                                                                                                                                                                                                                                                                                                                                                                                                                                                                     |
| Name        | Injector Orifice Plate's Front Lettering                                                                                                                                                                                                                                                                                                                                                                                                                                                                                                                                                                                                                                                                                                                                                                                                                                                                                                                                                                                                                                                                                                                                                                                                                                                                                                                                                                                                                                                                                                                                                                                                                                                                                                                                                                                                                                                                                                                                                                                                                                                                                       | Injector Orifice Plate's Side Lettering                                                                                                                                                                                                                                                                                                                                                                                                                                                                                                                                                                                                                                                                                                                                                                                                                                                                                                                                                                                                                                                                                                                                                                                                                                                                                                                                                                                                                                                                                                                                                                                                                                                                                                                                                                                                                                                                                                                                                                                                                                                                                       |
| Description | Orifice plate part number: 10#                                                                                                                                                                                                                                                                                                                                                                                                                                                                                                                                                                                                                                                                                                                                                                                                                                                                                                                                                                                                                                                                                                                                                                                                                                                                                                                                                                                                                                                                                                                                                                                                                                                                                                                                                                                                                                                                                                                                                                                                                                                                                                 |                                                                                                                                                                                                                                                                                                                                                                                                                                                                                                                                                                                                                                                                                                                                                                                                                                                                                                                                                                                                                                                                                                                                                                                                                                                                                                                                                                                                                                                                                                                                                                                                                                                                                                                                                                                                                                                                                                                                                                                                                                                                                                                               |
| No.         | 3350 3850 3850                                                                                                                                                                                                                                                                                                                                                                                                                                                                                                                                                                                                                                                                                                                                                                                                                                                                                                                                                                                                                                                                                                                                                                                                                                                                                                                                                                                                                                                                                                                                                                                                                                                                                                                                                                                                                                                                                                                                                                                                                                                                                                                 | CANCEL CHANGE CHANGE CHANGE CHANGE                                                                                                                                                                                                                                                                                                                                                                                                                                                                                                                                                                                                                                                                                                                                                                                                                                                                                                                                                                                                                                                                                                                                                                                                                                                                                                                                                                                                                                                                                                                                                                                                                                                                                                                                                                                                                                                                                                                                                                                                                                                                                            |
| Image       | 0-25mm<br>0.001mm                                                                                                                                                                                                                                                                                                                                                                                                                                                                                                                                                                                                                                                                                                                                                                                                                                                                                                                                                                                                                                                                                                                                                                                                                                                                                                                                                                                                                                                                                                                                                                                                                                                                                                                                                                                                                                                                                                                                                                                                                                                                                                              |                                                                                                                                                                                                                                                                                                                                                                                                                                                                                                                                                                                                                                                                                                                                                                                                                                                                                                                                                                                                                                                                                                                                                                                                                                                                                                                                                                                                                                                                                                                                                                                                                                                                                                                                                                                                                                                                                                                                                                                                                                                                                                                               |
| Name        | Injector Orifice Plate's Thickness                                                                                                                                                                                                                                                                                                                                                                                                                                                                                                                                                                                                                                                                                                                                                                                                                                                                                                                                                                                                                                                                                                                                                                                                                                                                                                                                                                                                                                                                                                                                                                                                                                                                                                                                                                                                                                                                                                                                                                                                                                                                                             | 9-Grid Plastic Box                                                                                                                                                                                                                                                                                                                                                                                                                                                                                                                                                                                                                                                                                                                                                                                                                                                                                                                                                                                                                                                                                                                                                                                                                                                                                                                                                                                                                                                                                                                                                                                                                                                                                                                                                                                                                                                                                                                                                                                                                                                                                                            |
| Description | Injector orifice plate's thickness range:<br>4.02mm∽4.108mm.                                                                                                                                                                                                                                                                                                                                                                                                                                                                                                                                                                                                                                                                                                                                                                                                                                                                                                                                                                                                                                                                                                                                                                                                                                                                                                                                                                                                                                                                                                                                                                                                                                                                                                                                                                                                                                                                                                                                                                                                                                                                   | Prevent damage to the orifice plates during transportation                                                                                                                                                                                                                                                                                                                                                                                                                                                                                                                                                                                                                                                                                                                                                                                                                                                                                                                                                                                                                                                                                                                                                                                                                                                                                                                                                                                                                                                                                                                                                                                                                                                                                                                                                                                                                                                                                                                                                                                                                                                                    |
| No.         | 5                                                                                                                                                                                                                                                                                                                                                                                                                                                                                                                                                                                                                                                                                                                                                                                                                                                                                                                                                                                                                                                                                                                                                                                                                                                                                                                                                                                                                                                                                                                                                                                                                                                                                                                                                                                                                                                                                                                                                                                                                                                                                                                              | 6                                                                                                                                                                                                                                                                                                                                                                                                                                                                                                                                                                                                                                                                                                                                                                                                                                                                                                                                                                                                                                                                                                                                                                                                                                                                                                                                                                                                                                                                                                                                                                                                                                                                                                                                                                                                                                                                                                                                                                                                                                                                                                                             |
| Image       | SHUMATT                                                                                                                                                                                                                                                                                                                                                                                                                                                                                                                                                                                                                                                                                                                                                                                                                                                                                                                                                                                                                                                                                                                                                                                                                                                                                                                                                                                                                                                                                                                                                                                                                                                                                                                                                                                                                                                                                                                                                                                                                                                                                                                        | SHUMATT  TO LINE  TO |
| Name        | Neutral Injector Orifice Plate's Individual<br>Box                                                                                                                                                                                                                                                                                                                                                                                                                                                                                                                                                                                                                                                                                                                                                                                                                                                                                                                                                                                                                                                                                                                                                                                                                                                                                                                                                                                                                                                                                                                                                                                                                                                                                                                                                                                                                                                                                                                                                                                                                                                                             | Orifice Plate's 10pcs Packing Box                                                                                                                                                                                                                                                                                                                                                                                                                                                                                                                                                                                                                                                                                                                                                                                                                                                                                                                                                                                                                                                                                                                                                                                                                                                                                                                                                                                                                                                                                                                                                                                                                                                                                                                                                                                                                                                                                                                                                                                                                                                                                             |
| Description | Prevent damage to the orifice plates during transportation                                                                                                                                                                                                                                                                                                                                                                                                                                                                                                                                                                                                                                                                                                                                                                                                                                                                                                                                                                                                                                                                                                                                                                                                                                                                                                                                                                                                                                                                                                                                                                                                                                                                                                                                                                                                                                                                                                                                                                                                                                                                     | Liwei orifice plate's 10PCS plastic box to prevent damage to the orifice plates during transportation                                                                                                                                                                                                                                                                                                                                                                                                                                                                                                                                                                                                                                                                                                                                                                                                                                                                                                                                                                                                                                                                                                                                                                                                                                                                                                                                                                                                                                                                                                                                                                                                                                                                                                                                                                                                                                                                                                                                                                                                                         |
| No.         | 7500 51000 51000                                                                                                                                                                                                                                                                                                                                                                                                                                                                                                                                                                                                                                                                                                                                                                                                                                                                                                                                                                                                                                                                                                                                                                                                                                                                                                                                                                                                                                                                                                                                                                                                                                                                                                                                                                                                                                                                                                                                                                                                                                                                                                               | THE PARTY STATES AND THE STATES                                                                                                                                                                                                                                                                                                                                                                                                                                                                                                                                                                                                                                                                                                                                                                                                                                                                                                                                                                                                                                                                                                                                                                                                                                                                                                                                                                                                                                                                                                                                                                                                                                                                                                                                                                                                                                                                                                                                                                                                                                                                                               |
| Image       | SHUMATT CONTRACTOR OF THE PROPERTY OF THE PROP | a plumini                                                                                                                                                                                                                                                                                                                                                                                                                                                                                                                                                                                                                                                                                                                                                                                                                                                                                                                                                                                                                                                                                                                                                                                                                                                                                                                                                                                                                                                                                                                                                                                                                                                                                                                                                                                                                                                                                                                                                                                                                                                                                                                     |