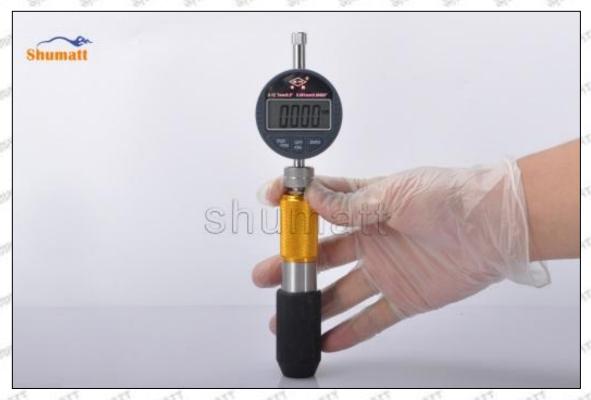

# (2) 8-98011604 Injector Orifice Plate 10# Customized Items

| No.         | 1                                                                                                                                                                                                                                                                                                                                                                                                                                                                                                                                                                                                                                                                                                                                                                                                                                                                                                                                                                                                                                                                                                                                                                                                                                                                                                                                                                                                                                                                                                                                                                                                                                                                                                                                                                                                                                                                                                                                                                                                                                                                                                                              | 2                                                                                                                                                                                                                                                                                                                                                                                                                                                                                                                                                                                                                                                                                                                                                                                                                                                                                                                                                                                                                                                                                                                                                                                                                                                                                                                                                                                                                                                                                                                                                                                                                                                                                                                                                                                                                                                                                                                                                                                                                                                                                                                             |
|-------------|--------------------------------------------------------------------------------------------------------------------------------------------------------------------------------------------------------------------------------------------------------------------------------------------------------------------------------------------------------------------------------------------------------------------------------------------------------------------------------------------------------------------------------------------------------------------------------------------------------------------------------------------------------------------------------------------------------------------------------------------------------------------------------------------------------------------------------------------------------------------------------------------------------------------------------------------------------------------------------------------------------------------------------------------------------------------------------------------------------------------------------------------------------------------------------------------------------------------------------------------------------------------------------------------------------------------------------------------------------------------------------------------------------------------------------------------------------------------------------------------------------------------------------------------------------------------------------------------------------------------------------------------------------------------------------------------------------------------------------------------------------------------------------------------------------------------------------------------------------------------------------------------------------------------------------------------------------------------------------------------------------------------------------------------------------------------------------------------------------------------------------|-------------------------------------------------------------------------------------------------------------------------------------------------------------------------------------------------------------------------------------------------------------------------------------------------------------------------------------------------------------------------------------------------------------------------------------------------------------------------------------------------------------------------------------------------------------------------------------------------------------------------------------------------------------------------------------------------------------------------------------------------------------------------------------------------------------------------------------------------------------------------------------------------------------------------------------------------------------------------------------------------------------------------------------------------------------------------------------------------------------------------------------------------------------------------------------------------------------------------------------------------------------------------------------------------------------------------------------------------------------------------------------------------------------------------------------------------------------------------------------------------------------------------------------------------------------------------------------------------------------------------------------------------------------------------------------------------------------------------------------------------------------------------------------------------------------------------------------------------------------------------------------------------------------------------------------------------------------------------------------------------------------------------------------------------------------------------------------------------------------------------------|
| Image       | SHUMATT OF STATE OF S | SHUMATT A                                                                                                                                                                                                                                                                                                                                                                                                                                                                                                                                                                                                                                                                                                                                                                                                                                                                                                                                                                                                                                                                                                                                                                                                                                                                                                                                                                                                                                                                                                                                                                                                                                                                                                                                                                                                                                                                                                                                                                                                                                                                                                                     |
| Name        | Injector Orifice Plate's Front Lettering                                                                                                                                                                                                                                                                                                                                                                                                                                                                                                                                                                                                                                                                                                                                                                                                                                                                                                                                                                                                                                                                                                                                                                                                                                                                                                                                                                                                                                                                                                                                                                                                                                                                                                                                                                                                                                                                                                                                                                                                                                                                                       | Injector Orifice Plate's Side Lettering                                                                                                                                                                                                                                                                                                                                                                                                                                                                                                                                                                                                                                                                                                                                                                                                                                                                                                                                                                                                                                                                                                                                                                                                                                                                                                                                                                                                                                                                                                                                                                                                                                                                                                                                                                                                                                                                                                                                                                                                                                                                                       |
| Description | Orifice plate part number: 10#                                                                                                                                                                                                                                                                                                                                                                                                                                                                                                                                                                                                                                                                                                                                                                                                                                                                                                                                                                                                                                                                                                                                                                                                                                                                                                                                                                                                                                                                                                                                                                                                                                                                                                                                                                                                                                                                                                                                                                                                                                                                                                 |                                                                                                                                                                                                                                                                                                                                                                                                                                                                                                                                                                                                                                                                                                                                                                                                                                                                                                                                                                                                                                                                                                                                                                                                                                                                                                                                                                                                                                                                                                                                                                                                                                                                                                                                                                                                                                                                                                                                                                                                                                                                                                                               |
| No.         | 3350 3850 3850                                                                                                                                                                                                                                                                                                                                                                                                                                                                                                                                                                                                                                                                                                                                                                                                                                                                                                                                                                                                                                                                                                                                                                                                                                                                                                                                                                                                                                                                                                                                                                                                                                                                                                                                                                                                                                                                                                                                                                                                                                                                                                                 | CANCEL CHANGE CHANGE CHANGE CHANGE                                                                                                                                                                                                                                                                                                                                                                                                                                                                                                                                                                                                                                                                                                                                                                                                                                                                                                                                                                                                                                                                                                                                                                                                                                                                                                                                                                                                                                                                                                                                                                                                                                                                                                                                                                                                                                                                                                                                                                                                                                                                                            |
| Image       | 0-25mm<br>0.001mm                                                                                                                                                                                                                                                                                                                                                                                                                                                                                                                                                                                                                                                                                                                                                                                                                                                                                                                                                                                                                                                                                                                                                                                                                                                                                                                                                                                                                                                                                                                                                                                                                                                                                                                                                                                                                                                                                                                                                                                                                                                                                                              |                                                                                                                                                                                                                                                                                                                                                                                                                                                                                                                                                                                                                                                                                                                                                                                                                                                                                                                                                                                                                                                                                                                                                                                                                                                                                                                                                                                                                                                                                                                                                                                                                                                                                                                                                                                                                                                                                                                                                                                                                                                                                                                               |
| Name        | Injector Orifice Plate's Thickness                                                                                                                                                                                                                                                                                                                                                                                                                                                                                                                                                                                                                                                                                                                                                                                                                                                                                                                                                                                                                                                                                                                                                                                                                                                                                                                                                                                                                                                                                                                                                                                                                                                                                                                                                                                                                                                                                                                                                                                                                                                                                             | 9-Grid Plastic Box                                                                                                                                                                                                                                                                                                                                                                                                                                                                                                                                                                                                                                                                                                                                                                                                                                                                                                                                                                                                                                                                                                                                                                                                                                                                                                                                                                                                                                                                                                                                                                                                                                                                                                                                                                                                                                                                                                                                                                                                                                                                                                            |
| Description | Injector orifice plate's thickness range:<br>4.02mm∽4.108mm.                                                                                                                                                                                                                                                                                                                                                                                                                                                                                                                                                                                                                                                                                                                                                                                                                                                                                                                                                                                                                                                                                                                                                                                                                                                                                                                                                                                                                                                                                                                                                                                                                                                                                                                                                                                                                                                                                                                                                                                                                                                                   | Prevent damage to the orifice plates during transportation                                                                                                                                                                                                                                                                                                                                                                                                                                                                                                                                                                                                                                                                                                                                                                                                                                                                                                                                                                                                                                                                                                                                                                                                                                                                                                                                                                                                                                                                                                                                                                                                                                                                                                                                                                                                                                                                                                                                                                                                                                                                    |
| No.         | 5                                                                                                                                                                                                                                                                                                                                                                                                                                                                                                                                                                                                                                                                                                                                                                                                                                                                                                                                                                                                                                                                                                                                                                                                                                                                                                                                                                                                                                                                                                                                                                                                                                                                                                                                                                                                                                                                                                                                                                                                                                                                                                                              | 6                                                                                                                                                                                                                                                                                                                                                                                                                                                                                                                                                                                                                                                                                                                                                                                                                                                                                                                                                                                                                                                                                                                                                                                                                                                                                                                                                                                                                                                                                                                                                                                                                                                                                                                                                                                                                                                                                                                                                                                                                                                                                                                             |
| Image       | SHUMATT                                                                                                                                                                                                                                                                                                                                                                                                                                                                                                                                                                                                                                                                                                                                                                                                                                                                                                                                                                                                                                                                                                                                                                                                                                                                                                                                                                                                                                                                                                                                                                                                                                                                                                                                                                                                                                                                                                                                                                                                                                                                                                                        | SHUMATT  TO LINE  TO |
| Name        | Neutral Injector Orifice Plate's Individual<br>Box                                                                                                                                                                                                                                                                                                                                                                                                                                                                                                                                                                                                                                                                                                                                                                                                                                                                                                                                                                                                                                                                                                                                                                                                                                                                                                                                                                                                                                                                                                                                                                                                                                                                                                                                                                                                                                                                                                                                                                                                                                                                             | Orifice Plate's 10pcs Packing Box                                                                                                                                                                                                                                                                                                                                                                                                                                                                                                                                                                                                                                                                                                                                                                                                                                                                                                                                                                                                                                                                                                                                                                                                                                                                                                                                                                                                                                                                                                                                                                                                                                                                                                                                                                                                                                                                                                                                                                                                                                                                                             |
| Description | Prevent damage to the orifice plates during transportation                                                                                                                                                                                                                                                                                                                                                                                                                                                                                                                                                                                                                                                                                                                                                                                                                                                                                                                                                                                                                                                                                                                                                                                                                                                                                                                                                                                                                                                                                                                                                                                                                                                                                                                                                                                                                                                                                                                                                                                                                                                                     | Liwei orifice plate's 10PCS plastic box to prevent damage to the orifice plates during transportation                                                                                                                                                                                                                                                                                                                                                                                                                                                                                                                                                                                                                                                                                                                                                                                                                                                                                                                                                                                                                                                                                                                                                                                                                                                                                                                                                                                                                                                                                                                                                                                                                                                                                                                                                                                                                                                                                                                                                                                                                         |
| No.         | 7500 51000 51000                                                                                                                                                                                                                                                                                                                                                                                                                                                                                                                                                                                                                                                                                                                                                                                                                                                                                                                                                                                                                                                                                                                                                                                                                                                                                                                                                                                                                                                                                                                                                                                                                                                                                                                                                                                                                                                                                                                                                                                                                                                                                                               | THE PARTY STATES AND THE STATES                                                                                                                                                                                                                                                                                                                                                                                                                                                                                                                                                                                                                                                                                                                                                                                                                                                                                                                                                                                                                                                                                                                                                                                                                                                                                                                                                                                                                                                                                                                                                                                                                                                                                                                                                                                                                                                                                                                                                                                                                                                                                               |
| Image       | SHUMATT CONTRACTOR OF THE PROPERTY OF THE PROP | a plumini                                                                                                                                                                                                                                                                                                                                                                                                                                                                                                                                                                                                                                                                                                                                                                                                                                                                                                                                                                                                                                                                                                                                                                                                                                                                                                                                                                                                                                                                                                                                                                                                                                                                                                                                                                                                                                                                                                                                                                                                                                                                                                                     |