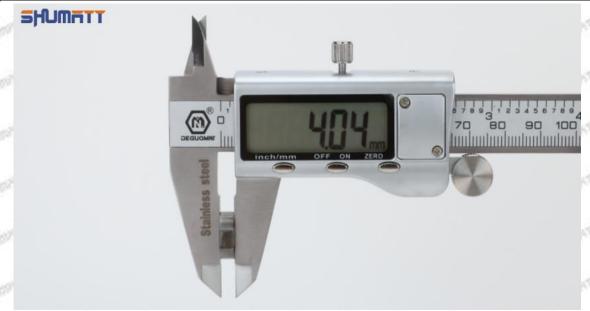

surfaces of the caliper with a dry soft cloth, please make sure there is a battery in the caliper before using it;
- 2. Press the OFF/ON button on the vernier caliper to turn on the caliper;
- 3. When you turn on the vernier caliper, sometimes there is data on the screen. This is because the caliper is not fully closed. You can roll the caliper with fingers to close it, and then press the ZERO button to return to zero;
- 4. Put the orifice plate into the caliper and press it tightly by rolling the button;
- 5. After tightening, use the other hand to tighten the upper button of the caliper to prevent looseness from affecting the accuracy of the reading. Last read the data.

Mob/WhatsApp: +86 13410541523 Tel: +8675523215133

Email: <u>ruby@shumatt.com</u> Website: <u>www.shumatt.com</u>





Pic No.1

A Notice: When using the electronic vernier caliper, be sure to return on zero port, otherwise there will be a large error in the measurement results!

#### (2) Electronic Digital Display Micrometer

1. Preparation: Clean all surfaces of the caliper with a dry soft cloth, please make sure there is a battery in the caliper before using it;

#### 2. Use of ON/OFF ZERO function key:

In the "off "state, short press the ON/OFF ZERO function key to start up, the micrometer is in the metric reading (shown on the right of the display "mm") mode and display the set value. If there is no set value, the initial value is displayed as "0".

In the power-on state, press and hold (more than 2 seconds) the ON/OFF ZERO function key to shut down.

In the power-on state, short press the ON/OFF Z