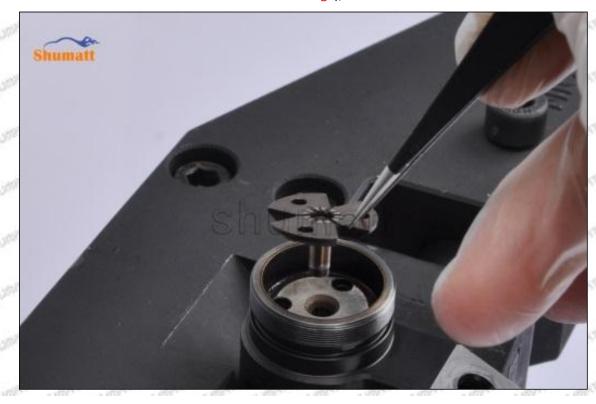

#### (1) 8-98011604 Injector Orifice Plate 10# Testing

All 8-98011604 injector orifice plate 10# parts are subjected to A-hole flow test, Z-hole flow test, precision test, high temperature test, low temperature test, pressure test, leakage test, durability test, and various working condition tests.

#### (2) 8-98011604 Injector Orifice Plate 10# Inspection

The factory inspection of 8-98011604 injector orifice plate 10# is undergone three inspections - full inspection, random inspection, and batch inspection. Different brands of test benches are used to test 8-98011604 injector orifice plate 10# for a total of no less than three times for factory inspection, and 8-98011604 injector orifice plate 10# installation testing environment are progressed in dust-free workshop.