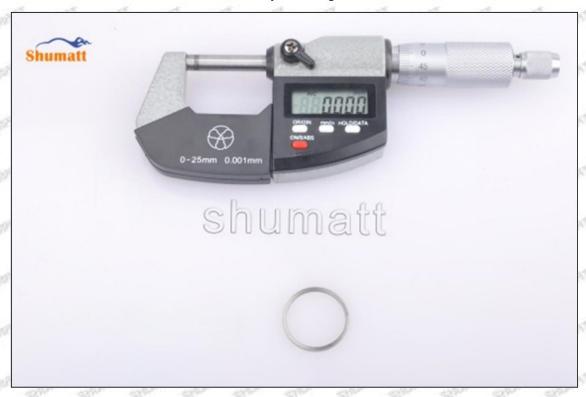

# (2) 8-98011604 Injector Orifice Plate 10# Customized Items

| No.         | 1                                                                                                                                                                                                                                                                                                                                                                                                                                                                                                                                                                                                                                                                                                                                                                                                                                                                                                                                                                                                                                                                                                                                                                                                                                                                                                                                                                                                                                                                                                                                                                                                                                                                                                                                                                                                                                                                                                                                                                                                                                                                                                                              | 2                                                                                                                                                                                                                                                                                                                                                                                                                                                                                                                                                                                                                                                                                                                                                                                                                                                                                                                                                                                                                                                                                                                                                                                                                                                                                                                                                                                                                                                                                                                                                                                                                                                                                                                                                                                                                                                                                                                                                                                                                                                                                                                             |
|-------------|--------------------------------------------------------------------------------------------------------------------------------------------------------------------------------------------------------------------------------------------------------------------------------------------------------------------------------------------------------------------------------------------------------------------------------------------------------------------------------------------------------------------------------------------------------------------------------------------------------------------------------------------------------------------------------------------------------------------------------------------------------------------------------------------------------------------------------------------------------------------------------------------------------------------------------------------------------------------------------------------------------------------------------------------------------------------------------------------------------------------------------------------------------------------------------------------------------------------------------------------------------------------------------------------------------------------------------------------------------------------------------------------------------------------------------------------------------------------------------------------------------------------------------------------------------------------------------------------------------------------------------------------------------------------------------------------------------------------------------------------------------------------------------------------------------------------------------------------------------------------------------------------------------------------------------------------------------------------------------------------------------------------------------------------------------------------------------------------------------------------------------|-------------------------------------------------------------------------------------------------------------------------------------------------------------------------------------------------------------------------------------------------------------------------------------------------------------------------------------------------------------------------------------------------------------------------------------------------------------------------------------------------------------------------------------------------------------------------------------------------------------------------------------------------------------------------------------------------------------------------------------------------------------------------------------------------------------------------------------------------------------------------------------------------------------------------------------------------------------------------------------------------------------------------------------------------------------------------------------------------------------------------------------------------------------------------------------------------------------------------------------------------------------------------------------------------------------------------------------------------------------------------------------------------------------------------------------------------------------------------------------------------------------------------------------------------------------------------------------------------------------------------------------------------------------------------------------------------------------------------------------------------------------------------------------------------------------------------------------------------------------------------------------------------------------------------------------------------------------------------------------------------------------------------------------------------------------------------------------------------------------------------------|
| Image       | SHUMATT OF STATE OF S | SHUMATT A                                                                                                                                                                                                                                                                                                                                                                                                                                                                                                                                                                                                                                                                                                                                                                                                                                                                                                                                                                                                                                                                                                                                                                                                                                                                                                                                                                                                                                                                                                                                                                                                                                                                                                                                                                                                                                                                                                                                                                                                                                                                                                                     |
| Name        | Injector Orifice Plate's Front Lettering                                                                                                                                                                                                                                                                                                                                                                                                                                                                                                                                                                                                                                                                                                                                                                                                                                                                                                                                                                                                                                                                                                                                                                                                                                                                                                                                                                                                                                                                                                                                                                                                                                                                                                                                                                                                                                                                                                                                                                                                                                                                                       | Injector Orifice Plate's Side Lettering                                                                                                                                                                                                                                                                                                                                                                                                                                                                                                                                                                                                                                                                                                                                                                                                                                                                                                                                                                                                                                                                                                                                                                                                                                                                                                                                                                                                                                                                                                                                                                                                                                                                                                                                                                                                                                                                                                                                                                                                                                                                                       |
| Description | Orifice plate part number: 10#                                                                                                                                                                                                                                                                                                                                                                                                                                                                                                                                                                                                                                                                                                                                                                                                                                                                                                                                                                                                                                                                                                                                                                                                                                                                                                                                                                                                                                                                                                                                                                                                                                                                                                                                                                                                                                                                                                                                                                                                                                                                                                 |                                                                                                                                                                                                                                                                                                                                                                                                                                                                                                                                                                                                                                                                                                                                                                                                                                                                                                                                                                                                                                                                                                                                                                                                                                                                                                                                                                                                                                                                                                                                                                                                                                                                                                                                                                                                                                                                                                                                                                                                                                                                                                                               |
| No.         | 3350 3850 3850                                                                                                                                                                                                                                                                                                                                                                                                                                                                                                                                                                                                                                                                                                                                                                                                                                                                                                                                                                                                                                                                                                                                                                                                                                                                                                                                                                                                                                                                                                                                                                                                                                                                                                                                                                                                                                                                                                                                                                                                                                                                                                                 | CANCEL CHANGE CHANGE CHANGE CHANGE                                                                                                                                                                                                                                                                                                                                                                                                                                                                                                                                                                                                                                                                                                                                                                                                                                                                                                                                                                                                                                                                                                                                                                                                                                                                                                                                                                                                                                                                                                                                                                                                                                                                                                                                                                                                                                                                                                                                                                                                                                                                                            |
| Image       | 0-25mm<br>0.001mm                                                                                                                                                                                                                                                                                                                                                                                                                                                                                                                                                                                                                                                                                                                                                                                                                                                                                                                                                                                                                                                                                                                                                                                                                                                                                                                                                                                                                                                                                                                                                                                                                                                                                                                                                                                                                                                                                                                                                                                                                                                                                                              |                                                                                                                                                                                                                                                                                                                                                                                                                                                                                                                                                                                                                                                                                                                                                                                                                                                                                                                                                                                                                                                                                                                                                                                                                                                                                                                                                                                                                                                                                                                                                                                                                                                                                                                                                                                                                                                                                                                                                                                                                                                                                                                               |
| Name        | Injector Orifice Plate's Thickness                                                                                                                                                                                                                                                                                                                                                                                                                                                                                                                                                                                                                                                                                                                                                                                                                                                                                                                                                                                                                                                                                                                                                                                                                                                                                                                                                                                                                                                                                                                                                                                                                                                                                                                                                                                                                                                                                                                                                                                                                                                                                             | 9-Grid Plastic Box                                                                                                                                                                                                                                                                                                                                                                                                                                                                                                                                                                                                                                                                                                                                                                                                                                                                                                                                                                                                                                                                                                                                                                                                                                                                                                                                                                                                                                                                                                                                                                                                                                                                                                                                                                                                                                                                                                                                                                                                                                                                                                            |
| Description | Injector orifice plate's thickness range:<br>4.02mm∽4.108mm.                                                                                                                                                                                                                                                                                                                                                                                                                                                                                                                                                                                                                                                                                                                                                                                                                                                                                                                                                                                                                                                                                                                                                                                                                                                                                                                                                                                                                                                                                                                                                                                                                                                                                                                                                                                                                                                                                                                                                                                                                                                                   | Prevent damage to the orifice plates during transportation                                                                                                                                                                                                                                                                                                                                                                                                                                                                                                                                                                                                                                                                                                                                                                                                                                                                                                                                                                                                                                                                                                                                                                                                                                                                                                                                                                                                                                                                                                                                                                                                                                                                                                                                                                                                                                                                                                                                                                                                                                                                    |
| No.         | 5                                                                                                                                                                                                                                                                                                                                                                                                                                                                                                                                                                                                                                                                                                                                                                                                                                                                                                                                                                                                                                                                                                                                                                                                                                                                                                                                                                                                                                                                                                                                                                                                                                                                                                                                                                                                                                                                                                                                                                                                                                                                                                                              | 6                                                                                                                                                                                                                                                                                                                                                                                                                                                                                                                                                                                                                                                                                                                                                                                                                                                                                                                                                                                                                                                                                                                                                                                                                                                                                                                                                                                                                                                                                                                                                                                                                                                                                                                                                                                                                                                                                                                                                                                                                                                                                                                             |
| Image       | SHUMATT                                                                                                                                                                                                                                                                                                                                                                                                                                                                                                                                                                                                                                                                                                                                                                                                                                                                                                                                                                                                                                                                                                                                                                                                                                                                                                                                                                                                                                                                                                                                                                                                                                                                                                                                                                                                                                                                                                                                                                                                                                                                                                                        | SHUMATT  TO LINE  TO |
| Name        | Neutral Injector Orifice Plate's Individual<br>Box                                                                                                                                                                                                                                                                                                                                                                                                                                                                                                                                                                                                                                                                                                                                                                                                                                                                                                                                                                                                                                                                                                                                                                                                                                                                                                                                                                                                                                                                                                                                                                                                                                                                                                                                                                                                                                                                                                                                                                                                                                                                             | Orifice Plate's 10pcs Packing Box                                                                                                                                                                                                                                                                                                                                                                                                                                                                                                                                                                                                                                                                                                                                                                                                                                                                                                                                                                                                                                                                                                                                                                                                                                                                                                                                                                                                                                                                                                                                                                                                                                                                                                                                                                                                                                                                                                                                                                                                                                                                                             |
| Description | Prevent damage to the orifice plates during transportation                                                                                                                                                                                                                                                                                                                                                                                                                                                                                                                                                                                                                                                                                                                                                                                                                                                                                                                                                                                                                                                                                                                                                                                                                                                                                                                                                                                                                                                                                                                                                                                                                                                                                                                                                                                                                                                                                                                                                                                                                                                                     | Liwei orifice plate's 10PCS plastic box to prevent damage to the orifice plates during transportation                                                                                                                                                                                                                                                                                                                                                                                                                                                                                                                                                                                                                                                                                                                                                                                                                                                                                                                                                                                                                                                                                                                                                                                                                                                                                                                                                                                                                                                                                                                                                                                                                                                                                                                                                                                                                                                                                                                                                                                                                         |
| No.         | 7500 51000 51000                                                                                                                                                                                                                                                                                                                                                                                                                                                                                                                                                                                                                                                                                                                                                                                                                                                                                                                                                                                                                                                                                                                                                                                                                                                                                                                                                                                                                                                                                                                                                                                                                                                                                                                                                                                                                                                                                                                                                                                                                                                                                                               | THE PARTY STATES AND THE STATES                                                                                                                                                                                                                                                                                                                                                                                                                                                                                                                                                                                                                                                                                                                                                                                                                                                                                                                                                                                                                                                                                                                                                                                                                                                                                                                                                                                                                                                                                                                                                                                                                                                                                                                                                                                                                                                                                                                                                                                                                                                                                               |
| Image       | SHUMATT CONTRACTOR OF THE PROPERTY OF THE PROP | a plumini                                                                                                                                                                                                                                                                                                                                                                                                                                                                                                                                                                                                                                                                                                                                                                                                                                                                                                                                                                                                                                                                                                                                                                                                                                                                                                                                                                                                                                                                                                                                                                                                                                                                                                                                                                                                                                                                                                                                                                                                                                                                                                                     |