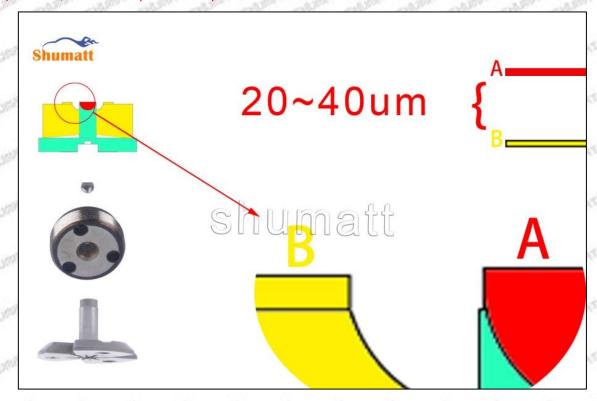

# (2) 8-98011604 Injector Orifice Plate 10# Customized Items

| No.         | 1                                                                                                                                                                                                                                                                                                                                                                                                                                                                                                                                                                                                                                                                                                                                                                                                                                                                                                                                                                                                                                                                                                                                                                                                                                                                                                                                                                                                                                                                                                                                                                                                                                                                                                                                                                                                                                                                                                                                                                                                                                                                                                                              | 2                                                                                                                                                                                                                                                                                                                                                                                                                                                                                                                                                                                                                                                                                                                                                                                                                                                                                                                                                                                                                                                                                                                                                                                                                                                                                                                                                                                                                                                                                                                                                                                                                                                                                                                                                                                                                                                                                                                                                                                                                                                                                                                             |
|-------------|--------------------------------------------------------------------------------------------------------------------------------------------------------------------------------------------------------------------------------------------------------------------------------------------------------------------------------------------------------------------------------------------------------------------------------------------------------------------------------------------------------------------------------------------------------------------------------------------------------------------------------------------------------------------------------------------------------------------------------------------------------------------------------------------------------------------------------------------------------------------------------------------------------------------------------------------------------------------------------------------------------------------------------------------------------------------------------------------------------------------------------------------------------------------------------------------------------------------------------------------------------------------------------------------------------------------------------------------------------------------------------------------------------------------------------------------------------------------------------------------------------------------------------------------------------------------------------------------------------------------------------------------------------------------------------------------------------------------------------------------------------------------------------------------------------------------------------------------------------------------------------------------------------------------------------------------------------------------------------------------------------------------------------------------------------------------------------------------------------------------------------|-------------------------------------------------------------------------------------------------------------------------------------------------------------------------------------------------------------------------------------------------------------------------------------------------------------------------------------------------------------------------------------------------------------------------------------------------------------------------------------------------------------------------------------------------------------------------------------------------------------------------------------------------------------------------------------------------------------------------------------------------------------------------------------------------------------------------------------------------------------------------------------------------------------------------------------------------------------------------------------------------------------------------------------------------------------------------------------------------------------------------------------------------------------------------------------------------------------------------------------------------------------------------------------------------------------------------------------------------------------------------------------------------------------------------------------------------------------------------------------------------------------------------------------------------------------------------------------------------------------------------------------------------------------------------------------------------------------------------------------------------------------------------------------------------------------------------------------------------------------------------------------------------------------------------------------------------------------------------------------------------------------------------------------------------------------------------------------------------------------------------------|
| Image       | SHUMATT OF STATE OF S | SHUMATT A                                                                                                                                                                                                                                                                                                                                                                                                                                                                                                                                                                                                                                                                                                                                                                                                                                                                                                                                                                                                                                                                                                                                                                                                                                                                                                                                                                                                                                                                                                                                                                                                                                                                                                                                                                                                                                                                                                                                                                                                                                                                                                                     |
| Name        | Injector Orifice Plate's Front Lettering                                                                                                                                                                                                                                                                                                                                                                                                                                                                                                                                                                                                                                                                                                                                                                                                                                                                                                                                                                                                                                                                                                                                                                                                                                                                                                                                                                                                                                                                                                                                                                                                                                                                                                                                                                                                                                                                                                                                                                                                                                                                                       | Injector Orifice Plate's Side Lettering                                                                                                                                                                                                                                                                                                                                                                                                                                                                                                                                                                                                                                                                                                                                                                                                                                                                                                                                                                                                                                                                                                                                                                                                                                                                                                                                                                                                                                                                                                                                                                                                                                                                                                                                                                                                                                                                                                                                                                                                                                                                                       |
| Description | Orifice plate part number: 10#                                                                                                                                                                                                                                                                                                                                                                                                                                                                                                                                                                                                                                                                                                                                                                                                                                                                                                                                                                                                                                                                                                                                                                                                                                                                                                                                                                                                                                                                                                                                                                                                                                                                                                                                                                                                                                                                                                                                                                                                                                                                                                 |                                                                                                                                                                                                                                                                                                                                                                                                                                                                                                                                                                                                                                                                                                                                                                                                                                                                                                                                                                                                                                                                                                                                                                                                                                                                                                                                                                                                                                                                                                                                                                                                                                                                                                                                                                                                                                                                                                                                                                                                                                                                                                                               |
| No.         | 3350 3850 3850                                                                                                                                                                                                                                                                                                                                                                                                                                                                                                                                                                                                                                                                                                                                                                                                                                                                                                                                                                                                                                                                                                                                                                                                                                                                                                                                                                                                                                                                                                                                                                                                                                                                                                                                                                                                                                                                                                                                                                                                                                                                                                                 | CANCEL CHANGE CHANGE CHANGE CHANGE                                                                                                                                                                                                                                                                                                                                                                                                                                                                                                                                                                                                                                                                                                                                                                                                                                                                                                                                                                                                                                                                                                                                                                                                                                                                                                                                                                                                                                                                                                                                                                                                                                                                                                                                                                                                                                                                                                                                                                                                                                                                                            |
| Image       | 0-25mm<br>0.001mm                                                                                                                                                                                                                                                                                                                                                                                                                                                                                                                                                                                                                                                                                                                                                                                                                                                                                                                                                                                                                                                                                                                                                                                                                                                                                                                                                                                                                                                                                                                                                                                                                                                                                                                                                                                                                                                                                                                                                                                                                                                                                                              |                                                                                                                                                                                                                                                                                                                                                                                                                                                                                                                                                                                                                                                                                                                                                                                                                                                                                                                                                                                                                                                                                                                                                                                                                                                                                                                                                                                                                                                                                                                                                                                                                                                                                                                                                                                                                                                                                                                                                                                                                                                                                                                               |
| Name        | Injector Orifice Plate's Thickness                                                                                                                                                                                                                                                                                                                                                                                                                                                                                                                                                                                                                                                                                                                                                                                                                                                                                                                                                                                                                                                                                                                                                                                                                                                                                                                                                                                                                                                                                                                                                                                                                                                                                                                                                                                                                                                                                                                                                                                                                                                                                             | 9-Grid Plastic Box                                                                                                                                                                                                                                                                                                                                                                                                                                                                                                                                                                                                                                                                                                                                                                                                                                                                                                                                                                                                                                                                                                                                                                                                                                                                                                                                                                                                                                                                                                                                                                                                                                                                                                                                                                                                                                                                                                                                                                                                                                                                                                            |
| Description | Injector orifice plate's thickness range:<br>4.02mm∽4.108mm.                                                                                                                                                                                                                                                                                                                                                                                                                                                                                                                                                                                                                                                                                                                                                                                                                                                                                                                                                                                                                                                                                                                                                                                                                                                                                                                                                                                                                                                                                                                                                                                                                                                                                                                                                                                                                                                                                                                                                                                                                                                                   | Prevent damage to the orifice plates during transportation                                                                                                                                                                                                                                                                                                                                                                                                                                                                                                                                                                                                                                                                                                                                                                                                                                                                                                                                                                                                                                                                                                                                                                                                                                                                                                                                                                                                                                                                                                                                                                                                                                                                                                                                                                                                                                                                                                                                                                                                                                                                    |
| No.         | 5                                                                                                                                                                                                                                                                                                                                                                                                                                                                                                                                                                                                                                                                                                                                                                                                                                                                                                                                                                                                                                                                                                                                                                                                                                                                                                                                                                                                                                                                                                                                                                                                                                                                                                                                                                                                                                                                                                                                                                                                                                                                                                                              | 6                                                                                                                                                                                                                                                                                                                                                                                                                                                                                                                                                                                                                                                                                                                                                                                                                                                                                                                                                                                                                                                                                                                                                                                                                                                                                                                                                                                                                                                                                                                                                                                                                                                                                                                                                                                                                                                                                                                                                                                                                                                                                                                             |
| Image       | SHUMATT                                                                                                                                                                                                                                                                                                                                                                                                                                                                                                                                                                                                                                                                                                                                                                                                                                                                                                                                                                                                                                                                                                                                                                                                                                                                                                                                                                                                                                                                                                                                                                                                                                                                                                                                                                                                                                                                                                                                                                                                                                                                                                                        | SHUMATT  TO LINE  TO |
| Name        | Neutral Injector Orifice Plate's Individual<br>Box                                                                                                                                                                                                                                                                                                                                                                                                                                                                                                                                                                                                                                                                                                                                                                                                                                                                                                                                                                                                                                                                                                                                                                                                                                                                                                                                                                                                                                                                                                                                                                                                                                                                                                                                                                                                                                                                                                                                                                                                                                                                             | Orifice Plate's 10pcs Packing Box                                                                                                                                                                                                                                                                                                                                                                                                                                                                                                                                                                                                                                                                                                                                                                                                                                                                                                                                                                                                                                                                                                                                                                                                                                                                                                                                                                                                                                                                                                                                                                                                                                                                                                                                                                                                                                                                                                                                                                                                                                                                                             |
| Description | Prevent damage to the orifice plates during transportation                                                                                                                                                                                                                                                                                                                                                                                                                                                                                                                                                                                                                                                                                                                                                                                                                                                                                                                                                                                                                                                                                                                                                                                                                                                                                                                                                                                                                                                                                                                                                                                                                                                                                                                                                                                                                                                                                                                                                                                                                                                                     | Liwei orifice plate's 10PCS plastic box to prevent damage to the orifice plates during transportation                                                                                                                                                                                                                                                                                                                                                                                                                                                                                                                                                                                                                                                                                                                                                                                                                                                                                                                                                                                                                                                                                                                                                                                                                                                                                                                                                                                                                                                                                                                                                                                                                                                                                                                                                                                                                                                                                                                                                                                                                         |
| No.         | 7500 51000 51000                                                                                                                                                                                                                                                                                                                                                                                                                                                                                                                                                                                                                                                                                                                                                                                                                                                                                                                                                                                                                                                                                                                                                                                                                                                                                                                                                                                                                                                                                                                                                                                                                                                                                                                                                                                                                                                                                                                                                                                                                                                                                                               | THE PARTY STATES AND THE STATES                                                                                                                                                                                                                                                                                                                                                                                                                                                                                                                                                                                                                                                                                                                                                                                                                                                                                                                                                                                                                                                                                                                                                                                                                                                                                                                                                                                                                                                                                                                                                                                                                                                                                                                                                                                                                                                                                                                                                                                                                                                                                               |
| Image       | SHUMATT CONTRACTOR OF THE PROPERTY OF THE PROP | a plumini                                                                                                                                                                                                                                                                                                                                                                                                                                                                                                                                                                                                                                                                                                                                                                                                                                                                                                                                                                                                                                                                                                                                                                                                                                                                                                                                                                                                                                                                                                                                                                                                                                                                                                                                                                                                                                                                                                                                                                                                                                                                                                                     |