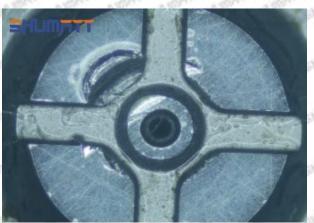

e when installing it



The wear of the middle oil back-flow hole causes gap between semi ball and orifice plate, and causes the orifice plate to be washed out by high-pressure oil

-

#### (3) Highly Damaged



Obvious Wear marks on edge



The misalignment of the semi ball causes damage to the orifice plate when installing it

Mob/WhatsApp: +86 13410541523

Email: <a href="mailto:ruby@shumatt.com">ruby@shumatt.com</a>

© 2022 Shenzhen Shumatt Technology Co., Ltd

Tel: +8675523215133

# SHUMATT

# Shenzhen Shumatt Technology Co., Ltd



The wear of the middle oil back-flow hole causes gap between semi ball and orifice plate, and causes the orifice plate to be washed out by high-pressure oil

/

#### (4) More Pictures of Orifice Plate's Damage Details



The misalignment of the semi ball



Marks of the misalignment of the semi ball



The indentation of the misalignment of the semi ball



Washout marks caused by the presence of impurities in the fuel

Mob/WhatsApp: +86 13410541523

Email: ruby@shumatt.com

© 2022 Shenzhen Shumatt Technology Co., Ltd

Tel: +8675523215133





(5) Impact Classification According to The Degree of Damage to The Orifice Plate

| Damage Type                      | Severe Damaged                                                                                | General Damaged                                                                                          | C Cause Excessive oil return of injector and the vehicle engine shaking |  |
|----------------------------------|-----------------------------------------------------------------------