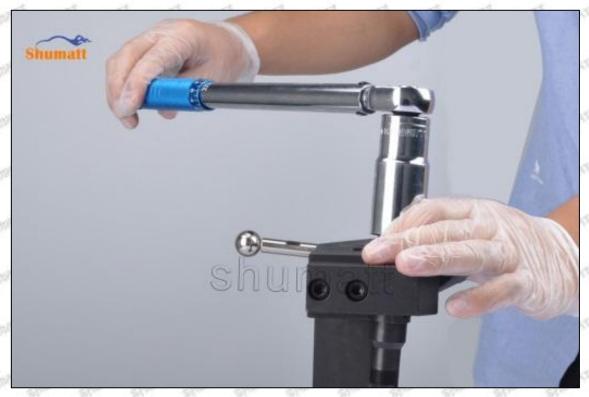

#### (2) 8-98011604 Injector Orifice Plate 10# Inspection

The factory inspection of 8-98011604 injector orifice plate 10# is undergone three inspections - full inspection, random inspection, and batch inspection. Different brands of test benches are used to test 8-98011604 injector orifice plate 10# for a total of no less than three times for factory inspection, and 8-98011604 injector orifice plate 10# installation testing environment are progressed in dust-free workshop.