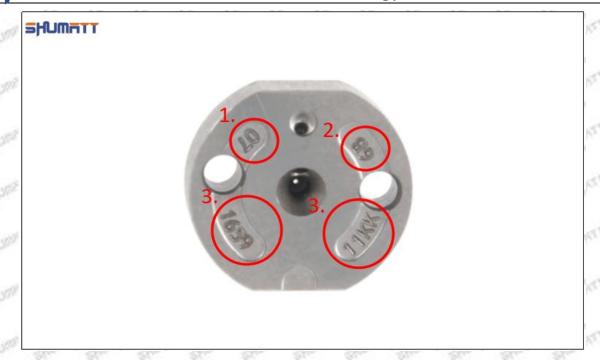

#### (2) 8-98011604 Injector Orifice Plate 10# Part Number Common Writing

10#, 10, 295040-6830, 2950406830, 2950406830