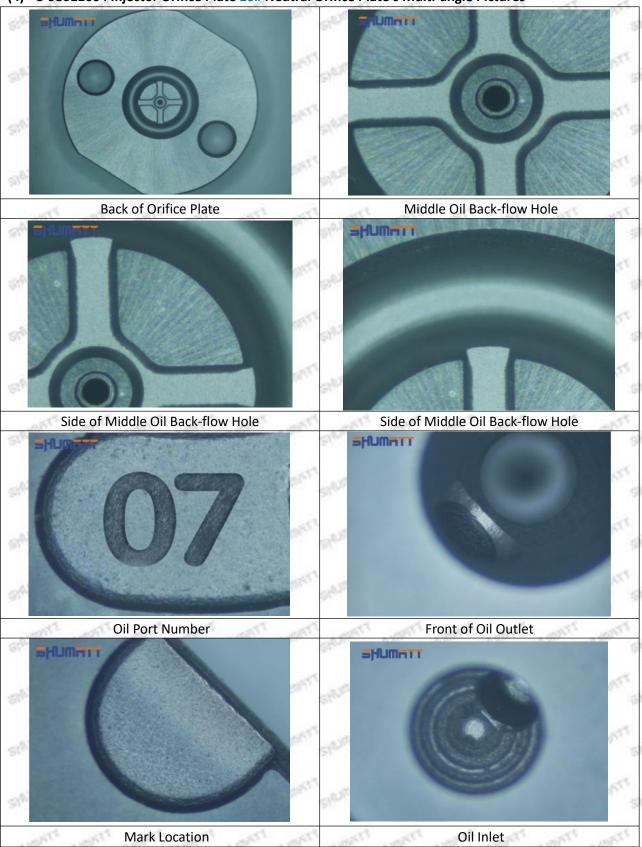

# (2) 8-98011604 Injector Orifice Plate 10# Customized Items

| No.         | 1                                                                                                                                                                                                                                                                                                                                                                                                                                                                                                                                                                                                                                                                                                                                                                                                                                                                                                                                                                                                                                                                                                                                                                                                                                                                                                                                                                                                                                                                                                                                                                                                                                                                                                                                                                                                                                                                                                                                                                                                                                                                                                                              | 2                                                                                                                                                                                                                                                                                                                                                                                                                                                                                                                                                                                                                                                                                                                                                                                                                                                                                                                                                                                                                                                                                                                                                                                                                                                                                                                                                                                                                                                                                                                                                                                                                                                                                                                                                                                                                                                                                                                                                                                                                                                                                                                             |
|-------------|--------------------------------------------------------------------------------------------------------------------------------------------------------------------------------------------------------------------------------------------------------------------------------------------------------------------------------------------------------------------------------------------------------------------------------------------------------------------------------------------------------------------------------------------------------------------------------------------------------------------------------------------------------------------------------------------------------------------------------------------------------------------------------------------------------------------------------------------------------------------------------------------------------------------------------------------------------------------------------------------------------------------------------------------------------------------------------------------------------------------------------------------------------------------------------------------------------------------------------------------------------------------------------------------------------------------------------------------------------------------------------------------------------------------------------------------------------------------------------------------------------------------------------------------------------------------------------------------------------------------------------------------------------------------------------------------------------------------------------------------------------------------------------------------------------------------------------------------------------------------------------------------------------------------------------------------------------------------------------------------------------------------------------------------------------------------------------------------------------------------------------|-------------------------------------------------------------------------------------------------------------------------------------------------------------------------------------------------------------------------------------------------------------------------------------------------------------------------------------------------------------------------------------------------------------------------------------------------------------------------------------------------------------------------------------------------------------------------------------------------------------------------------------------------------------------------------------------------------------------------------------------------------------------------------------------------------------------------------------------------------------------------------------------------------------------------------------------------------------------------------------------------------------------------------------------------------------------------------------------------------------------------------------------------------------------------------------------------------------------------------------------------------------------------------------------------------------------------------------------------------------------------------------------------------------------------------------------------------------------------------------------------------------------------------------------------------------------------------------------------------------------------------------------------------------------------------------------------------------------------------------------------------------------------------------------------------------------------------------------------------------------------------------------------------------------------------------------------------------------------------------------------------------------------------------------------------------------------------------------------------------------------------|
| Image       | SHUMATT OF STATE OF S | SHUMATT A                                                                                                                                                                                                                                                                                                                                                                                                                                                                                                                                                                                                                                                                                                                                                                                                                                                                                                                                                                                                                                                                                                                                                                                                                                                                                                                                                                                                                                                                                                                                                                                                                                                                                                                                                                                                                                                                                                                                                                                                                                                                                                                     |
| Name        | Injector Orifice Plate's Front Lettering                                                                                                                                                                                                                                                                                                                                                                                                                                                                                                                                                                                                                                                                                                                                                                                                                                                                                                                                                                                                                                                                                                                                                                                                                                                                                                                                                                                                                                                                                                                                                                                                                                                                                                                                                                                                                                                                                                                                                                                                                                                                                       | Injector Orifice Plate's Side Lettering                                                                                                                                                                                                                                                                                                                                                                                                                                                                                                                                                                                                                                                                                                                                                                                                                                                                                                                                                                                                                                                                                                                                                                                                                                                                                                                                                                                                                                                                                                                                                                                                                                                                                                                                                                                                                                                                                                                                                                                                                                                                                       |
| Description | Orifice plate part number: 10#                                                                                                                                                                                                                                                                                                                                                                                                                                                                                                                                                                                                                                                                                                                                                                                                                                                                                                                                                                                                                                                                                                                                                                                                                                                                                                                                                                                                                                                                                                                                                                                                                                                                                                                                                                                                                                                                                                                                                                                                                                                                                                 |                                                                                                                                                                                                                                                                                                                                                                                                                                                                                                                                                                                                                                                                                                                                                                                                                                                                                                                                                                                                                                                                                                                                                                                                                                                                                                                                                                                                                                                                                                                                                                                                                                                                                                                                                                                                                                                                                                                                                                                                                                                                                                                               |
| No.         | 3350 3850 3850                                                                                                                                                                                                                                                                                                                                                                                                                                                                                                                                                                                                                                                                                                                                                                                                                                                                                                                                                                                                                                                                                                                                                                                                                                                                                                                                                                                                                                                                                                                                                                                                                                                                                                                                                                                                                                                                                                                                                                                                                                                                                                                 | CANCEL CHANGE CHANGE CHANGE CHANGE                                                                                                                                                                                                                                                                                                                                                                                                                                                                                                                                                                                                                                                                                                                                                                                                                                                                                                                                                                                                                                                                                                                                                                                                                                                                                                                                                                                                                                                                                                                                                                                                                                                                                                                                                                                                                                                                                                                                                                                                                                                                                            |
| Image       | 0-25mm<br>0.001mm                                                                                                                                                                                                                                                                                                                                                                                                                                                                                                                                                                                                                                                                                                                                                                                                                                                                                                                                                                                                                                                                                                                                                                                                                                                                                                                                                                                                                                                                                                                                                                                                                                                                                                                                                                                                                                                                                                                                                                                                                                                                                                              |                                                                                                                                                                                                                                                                                                                                                                                                                                                                                                                                                                                                                                                                                                                                                                                                                                                                                                                                                                                                                                                                                                                                                                                                                                                                                                                                                                                                                                                                                                                                                                                                                                                                                                                                                                                                                                                                                                                                                                                                                                                                                                                               |
| Name        | Injector Orifice Plate's Thickness                                                                                                                                                                                                                                                                                                                                                                                                                                                                                                                                                                                                                                                                                                                                                                                                                                                                                                                                                                                                                                                                                                                                                                                                                                                                                                                                                                                                                                                                                                                                                                                                                                                                                                                                                                                                                                                                                                                                                                                                                                                                                             | 9-Grid Plastic Box                                                                                                                                                                                                                                                                                                                                                                                                                                                                                                                                                                                                                                                                                                                                                                                                                                                                                                                                                                                                                                                                                                                                                                                                                                                                                                                                                                                                                                                                                                                                                                                                                                                                                                                                                                                                                                                                                                                                                                                                                                                                                                            |
| Description | Injector orifice plate's thickness range:<br>4.02mm∽4.108mm.                                                                                                                                                                                                                                                                                                                                                                                                                                                                                                                                                                                                                                                                                                                                                                                                                                                                                                                                                                                                                                                                                                                                                                                                                                                                                                                                                                                                                                                                                                                                                                                                                                                                                                                                                                                                                                                                                                                                                                                                                                                                   | Prevent damage to the orifice plates during transportation                                                                                                                                                                                                                                                                                                                                                                                                                                                                                                                                                                                                                                                                                                                                                                                                                                                                                                                                                                                                                                                                                                                                                                                                                                                                                                                                                                                                                                                                                                                                                                                                                                                                                                                                                                                                                                                                                                                                                                                                                                                                    |
| No.         | 5                                                                                                                                                                                                                                                                                                                                                                                                                                                                                                                                                                                                                                                                                                                                                                                                                                                                                                                                                                                                                                                                                                                                                                                                                                                                                                                                                                                                                                                                                                                                                                                                                                                                                                                                                                                                                                                                                                                                                                                                                                                                                                                              | 6                                                                                                                                                                                                                                                                                                                                                                                                                                                                                                                                                                                                                                                                                                                                                                                                                                                                                                                                                                                                                                                                                                                                                                                                                                                                                                                                                                                                                                                                                                                                                                                                                                                                                                                                                                                                                                                                                                                                                                                                                                                                                                                             |
| Image       | SHUMATT                                                                                                                                                                                                                                                                                                                                                                                                                                                                                                                                                                                                                                                                                                                                                                                                                                                                                                                                                                                                                                                                                                                                                                                                                                                                                                                                                                                                                                                                                                                                                                                                                                                                                                                                                                                                                                                                                                                                                                                                                                                                                                                        | SHUMATT  TO LINE  TO |
| Name        | Neutral Injector Orifice Plate's Individual<br>Box                                                                                                                                                                                                                                                                                                                                                                                                                                                                                                                                                                                                                                                                                                                                                                                                                                                                                                                                                                                                                                                                                                                                                                                                                                                                                                                                                                                                                                                                                                                                                                                                                                                                                                                                                                                                                                                                                                                                                                                                                                                                             | Orifice Plate's 10pcs Packing Box                                                                                                                                                                                                                                                                                                                                                                                                                                                                                                                                                                                                                                                                                                                                                                                                                                                                                                                                                                                                                                                                                                                                                                                                                                                                                                                                                                                                                                                                                                                                                                                                                                                                                                                                                                                                                                                                                                                                                                                                                                                                                             |
| Description | Prevent damage to the orifice plates during transportation                                                                                                                                                                                                                                                                                                                                                                                                                                                                                                                                                                                                                                                                                                                                                                                                                                                                                                                                                                                                                                                                                                                                                                                                                                                                                                                                                                                                                                                                                                                                                                                                                                                                                                                                                                                                                                                                                                                                                                                                                                                                     | Liwei orifice plate's 10PCS plastic box to prevent damage to the orifice plates during transportation                                                                                                                                                                                                                                                                                                                                                                                                                                                                                                                                                                                                                                                                                                                                                                                                                                                                                                                                                                                                                                                                                                                                                                                                                                                                                                                                                                                                                                                                                                                                                                                                                                                                                                                                                                                                                                                                                                                                                                                                                         |
| No.         | 7500 51000 51000                                                                                                                                                                                                                                                                                                                                                                                                                                                                                                                                                                                                                                                                                                                                                                                                                                                                                                                                                                                                                                                                                                                                                                                                                                                                                                                                                                                                                                                                                                                                                                                                                                                                                                                                                                                                                                                                                                                                                                                                                                                                                                               | THE PARTY STATES AND THE STATES                                                                                                                                                                                                                                                                                                                                                                                                                                                                                                                                                                                                                                                                                                                                                                                                                                                                                                                                                                                                                                                                                                                                                                                                                                                                                                                                                                                                                                                                                                                                                                                                                                                                                                                                                                                                                                                                                                                                                                                                                                                                                               |
| Image       | SHUMATT CONTRACTOR OF THE PROPERTY OF THE PROP | a plumini                                                                                                                                                                                                                                                                                                                                                                                                                                                                                                                                                                                                                                                                                                                                                                                                                                                                                                                                                                                                                                                                                                                                                                                                                                                                                                                                                                                                                                                                                                                                                                                                                                                                                                                                                                                                                                                                                                                                                                                                                                                                                                                     |