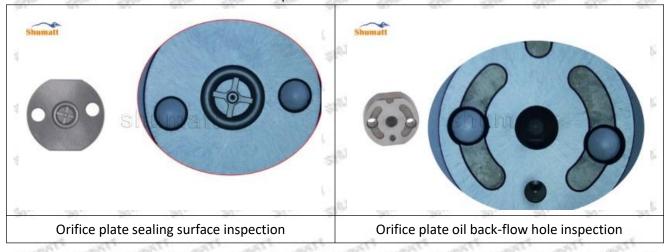

plate 10# failure caused by not following the cleaning requirements specified in the vehicle engine maintenance manual.

8-98011604 injector orifice plate 10# failure caused by failure to replace consumable parts as specified in the vehicle engine maintenance manual.

#### 1.11.8-98011604 Injector Orifice Plate 10# Manufacturer

Manufacturer: Shenzhen Shumatt Technology Co., Ltd

#### 2. 8-98011604 Injector Orifice Plate 10# Technical Support

#### 2.1.8-98011604 Injector Orifice Plate 10# Inspection and Semi Ball Inspection

(1) Magnify 500 times under the microscope to check whether there is indentation on the sealing surface and the oil outlet hole of the orifice plate, check whether there is wear, scratch, damage, rust, depression, semicircle in the center hole of the orifice plate.



Mob/WhatsApp: +86 13410541523 Tel: +8675523215133

Email: <u>ruby@shumatt.com</u> Website: <u>www.shumatt.com</u>

# SHUMATT

## Shenzhen Shumatt Technology Co., Ltd



Orifice plate center deviation inspection



There is indentation on the side, the orifice plate needs to be replaced



There is indentation in the middle oil back-flow hole, the orifice plate needs to be replaced



The middle oil back-flow hole is semicircular, the orifice plate needs to be replaced

Website: www.shumatt.com

⚠ The blockage of the oil back-flow hole will cause small volume of the oil return, and the oil will not be injected.

⚠ When oil back-flow hole becomes larger, it causes the semi ball to be not tightly sealed, which causes the fuel injection pressure cannot be established, then the fuel injector