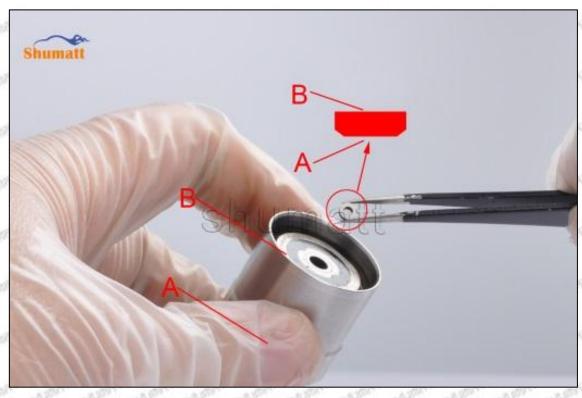

# (2) 8-98011604 Injector Orifice Plate 10# Customized Items

| No.         | 1                                                                                                                                                                                                                                                                                                                                                                                                                                                                                                                                                                                                                                                                                                                                                                                                                                                                                                                                                                                                                                                                                                                                                                                                                                                                                                                                                                                                                                                                                                                                                                                                                                                                                                                                                                                                                                                                                                                                                                                                                                                                                                                              | 2                                                                                                                                                                                                                                                                                                                                                                                                                                                                                                                                                                                                                                                                                                                                                                                                                                                                                                                                                                                                                                                                                                                                                                                                                                                                                                                                                                                                                                                                                                                                                                                                                                                                                                                                                                                                                                                                                                                                                                                                                                                                                                                             |
|-------------|--------------------------------------------------------------------------------------------------------------------------------------------------------------------------------------------------------------------------------------------------------------------------------------------------------------------------------------------------------------------------------------------------------------------------------------------------------------------------------------------------------------------------------------------------------------------------------------------------------------------------------------------------------------------------------------------------------------------------------------------------------------------------------------------------------------------------------------------------------------------------------------------------------------------------------------------------------------------------------------------------------------------------------------------------------------------------------------------------------------------------------------------------------------------------------------------------------------------------------------------------------------------------------------------------------------------------------------------------------------------------------------------------------------------------------------------------------------------------------------------------------------------------------------------------------------------------------------------------------------------------------------------------------------------------------------------------------------------------------------------------------------------------------------------------------------------------------------------------------------------------------------------------------------------------------------------------------------------------------------------------------------------------------------------------------------------------------------------------------------------------------|-------------------------------------------------------------------------------------------------------------------------------------------------------------------------------------------------------------------------------------------------------------------------------------------------------------------------------------------------------------------------------------------------------------------------------------------------------------------------------------------------------------------------------------------------------------------------------------------------------------------------------------------------------------------------------------------------------------------------------------------------------------------------------------------------------------------------------------------------------------------------------------------------------------------------------------------------------------------------------------------------------------------------------------------------------------------------------------------------------------------------------------------------------------------------------------------------------------------------------------------------------------------------------------------------------------------------------------------------------------------------------------------------------------------------------------------------------------------------------------------------------------------------------------------------------------------------------------------------------------------------------------------------------------------------------------------------------------------------------------------------------------------------------------------------------------------------------------------------------------------------------------------------------------------------------------------------------------------------------------------------------------------------------------------------------------------------------------------------------------------------------|
| Image       | SHUMATT OF STATE OF S | SHUMATT A                                                                                                                                                                                                                                                                                                                                                                                                                                                                                                                                                                                                                                                                                                                                                                                                                                                                                                                                                                                                                                                                                                                                                                                                                                                                                                                                                                                                                                                                                                                                                                                                                                                                                                                                                                                                                                                                                                                                                                                                                                                                                                                     |
| Name        | Injector Orifice Plate's Front Lettering                                                                                                                                                                                                                                                                                                                                                                                                                                                                                                                                                                                                                                                                                                                                                                                                                                                                                                                                                                                                                                                                                                                                                                                                                                                                                                                                                                                                                                                                                                                                                                                                                                                                                                                                                                                                                                                                                                                                                                                                                                                                                       | Injector Orifice Plate's Side Lettering                                                                                                                                                                                                                                                                                                                                                                                                                                                                                                                                                                                                                                                                                                                                                                                                                                                                                                                                                                                                                                                                                                                                                                                                                                                                                                                                                                                                                                                                                                                                                                                                                                                                                                                                                                                                                                                                                                                                                                                                                                                                                       |
| Description | Orifice plate part number: 10#                                                                                                                                                                                                                                                                                                                                                                                                                                                                                                                                                                                                                                                                                                                                                                                                                                                                                                                                                                                                                                                                                                                                                                                                                                                                                                                                                                                                                                                                                                                                                                                                                                                                                                                                                                                                                                                                                                                                                                                                                                                                                                 |                                                                                                                                                                                                                                                                                                                                                                                                                                                                                                                                                                                                                                                                                                                                                                                                                                                                                                                                                                                                                                                                                                                                                                                                                                                                                                                                                                                                                                                                                                                                                                                                                                                                                                                                                                                                                                                                                                                                                                                                                                                                                                                               |
| No.         | 3350 3850 3850                                                                                                                                                                                                                                                                                                                                                                                                                                                                                                                                                                                                                                                                                                                                                                                                                                                                                                                                                                                                                                                                                                                                                                                                                                                                                                                                                                                                                                                                                                                                                                                                                                                                                                                                                                                                                                                                                                                                                                                                                                                                                                                 | CANCEL CHANGE CHANGE CHANGE CHANGE                                                                                                                                                                                                                                                                                                                                                                                                                                                                                                                                                                                                                                                                                                                                                                                                                                                                                                                                                                                                                                                                                                                                                                                                                                                                                                                                                                                                                                                                                                                                                                                                                                                                                                                                                                                                                                                                                                                                                                                                                                                                                            |
| Image       | 0-25mm<br>0.001mm                                                                                                                                                                                                                                                                                                                                                                                                                                                                                                                                                                                                                                                                                                                                                                                                                                                                                                                                                                                                                                                                                                                                                                                                                                                                                                                                                                                                                                                                                                                                                                                                                                                                                                                                                                                                                                                                                                                                                                                                                                                                                                              |                                                                                                                                                                                                                                                                                                                                                                                                                                                                                                                                                                                                                                                                                                                                                                                                                                                                                                                                                                                                                                                                                                                                                                                                                                                                                                                                                                                                                                                                                                                                                                                                                                                                                                                                                                                                                                                                                                                                                                                                                                                                                                                               |
| Name        | Injector Orifice Plate's Thickness                                                                                                                                                                                                                                                                                                                                                                                                                                                                                                                                                                                                                                                                                                                                                                                                                                                                                                                                                                                                                                                                                                                                                                                                                                                                                                                                                                                                                                                                                                                                                                                                                                                                                                                                                                                                                                                                                                                                                                                                                                                                                             | 9-Grid Plastic Box                                                                                                                                                                                                                                                                                                                                                                                                                                                                                                                                                                                                                                                                                                                                                                                                                                                                                                                                                                                                                                                                                                                                                                                                                                                                                                                                                                                                                                                                                                                                                                                                                                                                                                                                                                                                                                                                                                                                                                                                                                                                                                            |
| Description | Injector orifice plate's thickness range:<br>4.02mm∽4.108mm.                                                                                                                                                                                                                                                                                                                                                                                                                                                                                                                                                                                                                                                                                                                                                                                                                                                                                                                                                                                                                                                                                                                                                                                                                                                                                                                                                                                                                                                                                                                                                                                                                                                                                                                                                                                                                                                                                                                                                                                                                                                                   | Prevent damage to the orifice plates during transportation                                                                                                                                                                                                                                                                                                                                                                                                                                                                                                                                                                                                                                                                                                                                                                                                                                                                                                                                                                                                                                                                                                                                                                                                                                                                                                                                                                                                                                                                                                                                                                                                                                                                                                                                                                                                                                                                                                                                                                                                                                                                    |
| No.         | 5                                                                                                                                                                                                                                                                                                                                                                                                                                                                                                                                                                                                                                                                                                                                                                                                                                                                                                                                                                                                                                                                                                                                                                                                                                                                                                                                                                                                                                                                                                                                                                                                                                                                                                                                                                                                                                                                                                                                                                                                                                                                                                                              | 6                                                                                                                                                                                                                                                                                                                                                                                                                                                                                                                                                                                                                                                                                                                                                                                                                                                                                                                                                                                                                                                                                                                                                                                                                                                                                                                                                                                                                                                                                                                                                                                                                                                                                                                                                                                                                                                                                                                                                                                                                                                                                                                             |
| Image       | SHUMATT                                                                                                                                                                                                                                                                                                                                                                                                                                                                                                                                                                                                                                                                                                                                                                                                                                                                                                                                                                                                                                                                                                                                                                                                                                                                                                                                                                                                                                                                                                                                                                                                                                                                                                                                                                                                                                                                                                                                                                                                                                                                                                                        | SHUMATT  TO LINE  TO |
| Name        | Neutral Injector Orifice Plate's Individual<br>Box                                                                                                                                                                                                                                                                                                                                                                                                                                                                                                                                                                                                                                                                                                                                                                                                                                                                                                                                                                                                                                                                                                                                                                                                                                                                                                                                                                                                                                                                                                                                                                                                                                                                                                                                                                                                                                                                                                                                                                                                                                                                             | Orifice Plate's 10pcs Packing Box                                                                                                                                                                                                                                                                                                                                                                                                                                                                                                                                                                                                                                                                                                                                                                                                                                                                                                                                                                                                                                                                                                                                                                                                                                                                                                                                                                                                                                                                                                                                                                                                                                                                                                                                                                                                                                                                                                                                                                                                                                                                                             |
| Description | Prevent damage to the orifice plates during transportation                                                                                                                                                                                                                                                                                                                                                                                                                                                                                                                                                                                                                                                                                                                                                                                                                                                                                                                                                                                                                                                                                                                                                                                                                                                                                                                                                                                                                                                                                                                                                                                                                                                                                                                                                                                                                                                                                                                                                                                                                                                                     | Liwei orifice plate's 10PCS plastic box to prevent damage to the orifice plates during transportation                                                                                                                                                                                                                                                                                                                                                                                                                                                                                                                                                                                                                                                                                                                                                                                                                                                                                                                                                                                                                                                                                                                                                                                                                                                                                                                                                                                                                                                                                                                                                                                                                                                                                                                                                                                                                                                                                                                                                                                                                         |
| No.         | 7500 51000 51000                                                                                                                                                                                                                                                                                                                                                                                                                                                                                                                                                                                                                                                                                                                                                                                                                                                                                                                                                                                                                                                                                                                                                                                                                                                                                                                                                                                                                                                                                                                                                                                                                                                                                                                                                                                                                                                                                                                                                                                                                                                                                                               | THE PARTY STATES AND THE STATES                                                                                                                                                                                                                                                                                                                                                                                                                                                                                                                                                                                                                                                                                                                                                                                                                                                                                                                                                                                                                                                                                                                                                                                                                                                                                                                                                                                                                                                                                                                                                                                                                                                                                                                                                                                                                                                                                                                                                                                                                                                                                               |
| Image       | SHUMATT CONTRACTOR OF THE PROPERTY OF THE PROP | a plumini                                                                                                                                                                                                                                                                                                                                                                                                                                                                                                                                                                                                                                                                                                                                                                                                                                                                                                                                                                                                                                                                                                                                                                                                                                                                                                                                                                                                                                                                                                                                                                                                                                                                                                                                                                                                                                                                                                                                                                                                                                                                                                                     |