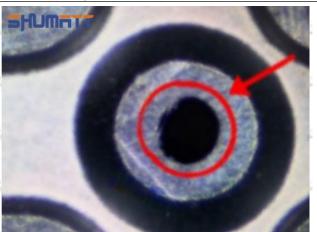

#### (2) 8-98011604 Injector Orifice Plate 10# Inspection

The factory inspection of 8-98011604 injector orifice plate 10# is undergone three inspections - full inspection, random inspection, and batch inspection. Different brands of test benches are used to test 8-98011604 injector orifice plate 10# for a total of no less than three times for factory inspection, and 8-98011604 injector orifice plate 10# installation testing environment are progressed in dust-free workshop.