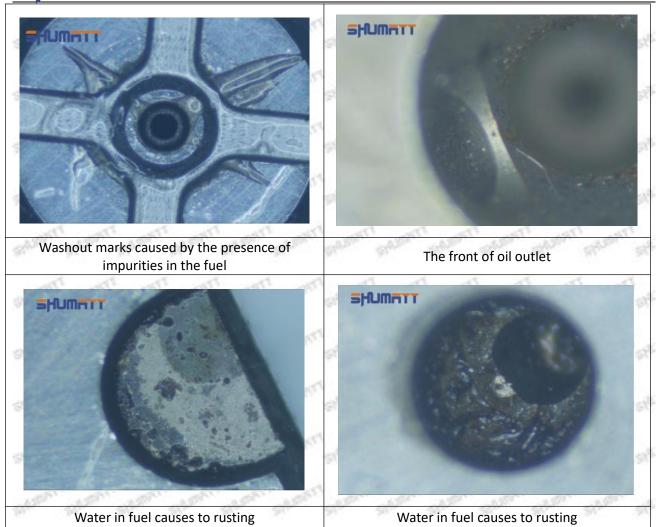

the orifice plate when installing it

Mob/WhatsApp: +86 13410541523

Email: <a href="mailto:ruby@shumatt.com">ruby@shumatt.com</a>

© 2022 Shenzhen Shumatt Technology Co., Ltd

Tel: +8675523215133

# SHUMATT

# Shenzhen Shumatt Technology Co., Ltd



The wear of the middle oil back-flow hole causes gap between semi ball and orifice plate, and causes the orifice plate to be washed out by high-pressure oil

/

#### (4) More Pictures of Orifice Plate's Damage Details



The misalignment of the semi ball



Marks of the misalignment of the semi ball



The indentation of the misalignment of the semi ball



Washout marks caused by the presence of impurities in the fuel

Mob/WhatsApp: +86 13410541523

Email: ruby@shumatt.com

© 2022 Shenzhen Shumatt Technology Co., Ltd

Tel: +8675523215133





(5) Impact Classification According to The Degree of Damage to The Orifice Plate

| Damage Type                      | Severe Damaged                                                                                | General Damaged                                                                                          | C Cause Excessive oil return of injector and the vehicle engine shaking |  |
|----------------------------------|-----------------------------------------------------------------------------------------------|----------------------------------------------------------------------------------------------------------|-------------------------------------------------------------------------|--|
| Classification                   | Α