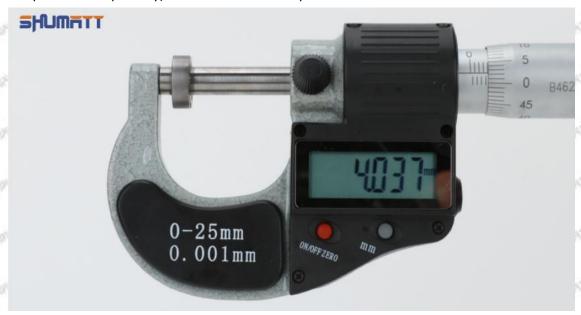

s the ON/OFF ZERO key to select any number from 0 to 9;

Short press the "mm" key, and jump to the next character to flash, use the same method to select all the characters, press and hold (more than 2 seconds) the "mm" key to complete the preset value, then the character will no longer flash;

Mob/WhatsApp: +86 13410541523 Tel: +8675523215133

Email: <u>ruby@shumatt.com</u> Website: <u>www.shumatt.com</u>

Once the setting value is set, it will last until the battery is removed or the battery is exhausted.

#### Data Transfer Method:

Open the data output port cover, insert the data acquisition line (need to be purchased separately) into the outer micrometer, and connect the other end to the company's data acquisition adapter (need to be purchased separately) or connect to the computer.



Pic No.2

#### 1.10. 8-98011604 Injector Orifice Plate 10# Warranty Instructions

#### (1) .8-98011604 Injector Orifice Plate 10# Warranty Conditions and Instructions

It is necessary to provide the pictures, videos of 8-98011604 injector orifice plate 10# when the injector orifice plate is abnormal during use or the test report of 8-98011604 injector orifice plate 10# inspection equipment as evidence to feedback to the salesman.

Abnormal conditions are properly explained such as: 1.Black smoke, 2. Engine shake, 3. Difficulty starting the engine, 4. Engine noise, 5. Oil leakage etc.

The above conditions may also be affected by incorrect installation of the fuel injector. If it is confirmed that it is product problem after being tested by our company, the injector orifice plate is withi