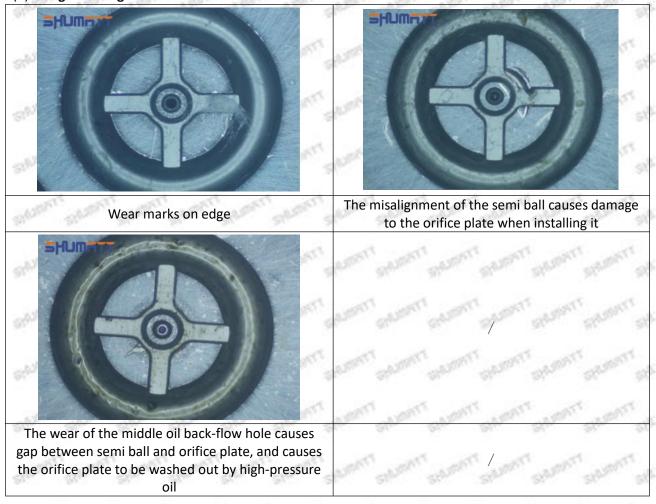

# 8-98011604 Injector Orifice Plate 10# Technical File

SKU1 G1Z11000000010

SKU2 G1L32950401000

SKU3 G1N12950401000

SKU4 G1Z172950401000