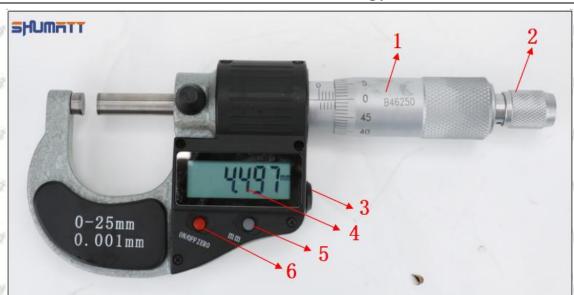

01mm/0.001.

3. Can set on zero at any location.

#### Parts' Name



Pic No.1

| 1: Caliper Body     | 2: Caliper Frame<br>Fastening Screw | 3: LCD       | 4: Data Output Port |
|---------------------|-------------------------------------|--------------|---------------------|
| 5: Data Output Port | 6: Battery Cover                    | 7: Depth Bar | /                   |

#### (2) Electronic Digital Display Micrometer

#### Technical Parameters

1. Range: 0-25mm,25-50mm,50-75mm,75-100mm

2. Resolution: 0.001mm

3. Power: Voltage 1.5V button battery 4. Working Temperature: 0 \sim +40 °C 5. Storage Temperature: -20 \sim +70 °C 6. Environment Humidity: ≤80%

Parts' Name

Mob/WhatsApp: +86 13410541523 Tel: +8675523215133 Email: ruby@shumatt.com

© 2022 Shenzhen Shumatt Technology Co., Ltd



Pic No.2

| 1: Micro-tube                  | 2:Ratchet Force     | 3: Data Output         | 4: Display    | 5: mm Function |
|--------------------------------|---------------------|------------------------|---------------|----------------|
|                                | Measuring Device    | Port                   | Screen        | Key            |
| 6: ON/OFF ZERO<br>Function Key | THE TRUTT THE PARTY | THE PARTY OF THE PARTY | AND THE PARTY | STREET, PRINTS |

#### 1.9.8-98011604 Injector Orifice Plate 10# Thickness Measurement Methods

#### (1) Electronic Vernier Caliper

- 1. Preparation: Clean all surfaces of the caliper with a dry soft cloth, please make sure there is a battery in the caliper before using it;
- 2. Press the OFF/ON button on the vernier caliper to turn on the ca