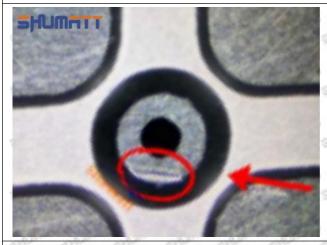

#### (2) 8-98011604 Injector Orifice Plate 10# Inspection

The factory inspection of 8-98011604 injector orifice plate 10# is undergone three inspections - full inspection, random inspection, and batch inspection. Different brands of test benches are used to test 8-98011604 injector orifice plate 10# for a total of no less than three times for factory inspection, and 8-98011604 injector orifice plate 10# installation testing environment are progressed in dust-free workshop.