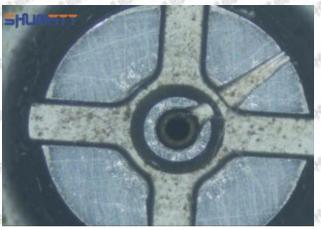

fice plate, and causes the orifice plate to be washed out by high-pressure oil

-

#### (3) Highly Damaged



Obvious Wear marks on edge



The misalignment of the semi ball causes damage to the orifice plate when installing it

Mob/WhatsApp: +86 13410541523

Email: <a href="mailto:ruby@shumatt.com">ruby@shumatt.com</a>

© 2022 Shenzhen Shumatt Technology Co., Ltd

Tel: +8675523215133

# SHUMATT

# Shenzhen Shumatt Technology Co., Ltd



The wear of the middle oil back-flow hole causes gap between semi ball and orifice plate, and causes the orifice plate to be washed out by high-pressure oil

/

#### (4) More Pictures of Orifice Plate's Damage Details



The misalignment of the semi ball



Marks of the misalignment of the semi ball



The indentation of the misalignment of the semi ball



Washout marks caused by the presence of impurities in the fuel

Mob/WhatsApp: +86 13410541523

Email: ruby@shumatt.com

© 2022 Shenzhen Shumatt Technology Co., Ltd

Tel: +8675523215133





(5) Impact Classification According to The Degree of Damage to The Orifice Plate

| Damage Type                      | Severe Damaged                                                                                | General Damaged                                                                                          | C Cause Excessive oil return of injector and the vehicle engine shaking |  |
|----------------------------------|-----------------------------------------------------------------------------------------------|-----------------------------------------------------------------------------