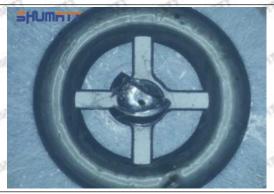

us cases, the pressure can not be built up and nozzle will spray oil directly.

The blockage of the oil inlet hole (side hole) will cause small amount of oil return, the blockage of oil inlet side hole will cause the injector cannot build a pressure chamber, as a result, the injector cannot work normally.

(2) Magnified 500 times under the microscope, check the plane position of the semi ball, if there is any scratch, it is recommended to replace it.

Mob/WhatsApp: +86 13410541523 Tel: +8675523215133

Email: ruby@shumatt.com



#### 2.2.8-98011604 Injector Orifice Plate 10# Level of Damage Inspection

#### (1) Slight Damaged



Mob/WhatsApp: +86 13410541523 Tel: +8675523215133

Email: <u>ruby@shumatt.com</u> Website: <u>www.shumatt.com</u>

#### (2) Moderate Damaged



Wear marks on edge



The misalignment of the semi ball causes damage to the orifice plate when installing it



The wear of the middle oil back-flow hole causes gap between semi ball and orifice plate, and causes the orifice plate to be washed out by high-pressure oil

-

#### (3) Highly Damaged



Obvious Wear marks on edge



The misalignment of the semi ball causes damage to the orifice plate when installing it

Mob/WhatsApp: +86 13410541523

Email: <a href="mailto:ruby@shumatt.com">ruby@shumatt.com</a>

© 2022 Shenzhen Shumatt Technology Co., Ltd

Tel: +8675523215133

# SHUMATT

# Shenzhen Shumatt Technology Co., Ltd



The wear of the middle oil back-flow hole causes gap between semi ball and orifice plate, and causes the orifice plate to be washed out by high-pressure oil

/

#### (4) More Pictures of