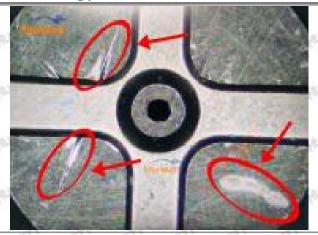

#### (2) 8-98011604 Injector Orifice Plate 10# Inspection

The factory inspection of 8-98011604 injector orifice plate 10# is undergone three inspections - full inspection, random inspection, and batch inspection. Different brands of test benches are used to test 8-98011604 injector orifice plate 10# for a total of no less than three times for factory inspection, and 8-98011604 injector orifice plate 10# installation testing environment are progressed in dust-free workshop.