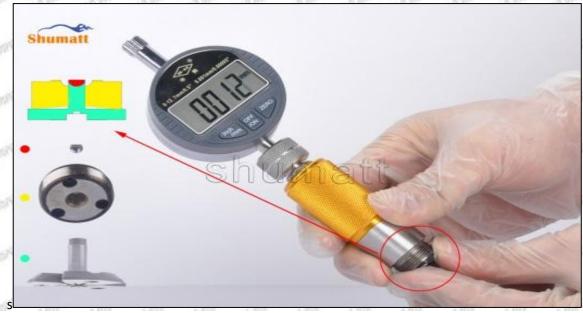

# (2) 8-98011604 Injector Orifice Plate 10# Customized Items

| No.         | 1                                                                                                                                                                                                                                                                                                                                                                                                                                                                                                                                                                                                                                                                                                                                                                                                                                                                                                                                                                                                                                                                                                                                                                                                                                                                                                                                                                                                                                                                                                                                                                                                                                                                                                                                                                                                                                                                                                                                                                                                                                                                                                                              | 2                                                                                                                                                                                                                                                                                                                                                                                                                                                                                                                                                                                                                                                                                                                                                                                                                                                                                                                                                                                                                                                                                                                                                                                                                                                                                                                                                                                                                                                                                                                                                                                                                                                                                                                                                                                                                                                                                                                                                                                                                                                                                                                             |
|-------------|--------------------------------------------------------------------------------------------------------------------------------------------------------------------------------------------------------------------------------------------------------------------------------------------------------------------------------------------------------------------------------------------------------------------------------------------------------------------------------------------------------------------------------------------------------------------------------------------------------------------------------------------------------------------------------------------------------------------------------------------------------------------------------------------------------------------------------------------------------------------------------------------------------------------------------------------------------------------------------------------------------------------------------------------------------------------------------------------------------------------------------------------------------------------------------------------------------------------------------------------------------------------------------------------------------------------------------------------------------------------------------------------------------------------------------------------------------------------------------------------------------------------------------------------------------------------------------------------------------------------------------------------------------------------------------------------------------------------------------------------------------------------------------------------------------------------------------------------------------------------------------------------------------------------------------------------------------------------------------------------------------------------------------------------------------------------------------------------------------------------------------|-------------------------------------------------------------------------------------------------------------------------------------------------------------------------------------------------------------------------------------------------------------------------------------------------------------------------------------------------------------------------------------------------------------------------------------------------------------------------------------------------------------------------------------------------------------------------------------------------------------------------------------------------------------------------------------------------------------------------------------------------------------------------------------------------------------------------------------------------------------------------------------------------------------------------------------------------------------------------------------------------------------------------------------------------------------------------------------------------------------------------------------------------------------------------------------------------------------------------------------------------------------------------------------------------------------------------------------------------------------------------------------------------------------------------------------------------------------------------------------------------------------------------------------------------------------------------------------------------------------------------------------------------------------------------------------------------------------------------------------------------------------------------------------------------------------------------------------------------------------------------------------------------------------------------------------------------------------------------------------------------------------------------------------------------------------------------------------------------------------------------------|
| Image       | SHUMATT OF STATE OF S | SHUMATT A                                                                                                                                                                                                                                                                                                                                                                                                                                                                                                                                                                                                                                                                                                                                                                                                                                                                                                                                                                                                                                                                                                                                                                                                                                                                                                                                                                                                                                                                                                                                                                                                                                                                                                                                                                                                                                                                                                                                                                                                                                                                                                                     |
| Name        | Injector Orifice Plate's Front Lettering                                                                                                                                                                                                                                                                                                                                                                                                                                                                                                                                                                                                                                                                                                                                                                                                                                                                                                                                                                                                                                                                                                                                                                                                                                                                                                                                                                                                                                                                                                                                                                                                                                                                                                                                                                                                                                                                                                                                                                                                                                                                                       | Injector Orifice Plate's Side Lettering                                                                                                                                                                                                                                                                                                                                                                                                                                                                                                                                                                                                                                                                                                                                                                                                                                                                                                                                                                                                                                                                                                                                                                                                                                                                                                                                                                                                                                                                                                                                                                                                                                                                                                                                                                                                                                                                                                                                                                                                                                                                                       |
| Description | Orifice plate part number: 10#                                                                                                                                                                                                                                                                                                                                                                                                                                                                                                                                                                                                                                                                                                                                                                                                                                                                                                                                                                                                                                                                                                                                                                                                                                                                                                                                                                                                                                                                                                                                                                                                                                                                                                                                                                                                                                                                                                                                                                                                                                                                                                 |                                                                                                                                                                                                                                                                                                                                                                                                                                                                                                                                                                                                                                                                                                                                                                                                                                                                                                                                                                                                                                                                                                                                                                                                                                                                                                                                                                                                                                                                                                                                                                                                                                                                                                                                                                                                                                                                                                                                                                                                                                                                                                                               |
| No.         | 3350 3850 3850                                                                                                                                                                                                                                                                                                                                                                                                                                                                                                                                                                                                                                                                                                                                                                                                                                                                                                                                                                                                                                                                                                                                                                                                                                                                                                                                                                                                                                                                                                                                                                                                                                                                                                                                                                                                                                                                                                                                                                                                                                                                                                                 | CANCEL CHANGE CHANGE CHANGE CHANGE                                                                                                                                                                                                                                                                                                                                                                                                                                                                                                                                                                                                                                                                                                                                                                                                                                                                                                                                                                                                                                                                                                                                                                                                                                                                                                                                                                                                                                                                                                                                                                                                                                                                                                                                                                                                                                                                                                                                                                                                                                                                                            |
| Image       | 0-25mm<br>0.001mm                                                                                                                                                                                                                                                                                                                                                                                                                                                                                                                                                                                                                                                                                                                                                                                                                                                                                                                                                                                                                                                                                                                                                                                                                                                                                                                                                                                                                                                                                                                                                                                                                                                                                                                                                                                                                                                                                                                                                                                                                                                                                                              |                                                                                                                                                                                                                                                                                                                                                                                                                                                                                                                                                                                                                                                                                                                                                                                                                                                                                                                                                                                                                                                                                                                                                                                                                                                                                                                                                                                                                                                                                                                                                                                                                                                                                                                                                                                                                                                                                                                                                                                                                                                                                                                               |
| Name        | Injector Orifice Plate's Thickness                                                                                                                                                                                                                                                                                                                                                                                                                                                                                                                                                                                                                                                                                                                                                                                                                                                                                                                                                                                                                                                                                                                                                                                                                                                                                                                                                                                                                                                                                                                                                                                                                                                                                                                                                                                                                                                                                                                                                                                                                                                                                             | 9-Grid Plastic Box                                                                                                                                                                                                                                                                                                                                                                                                                                                                                                                                                                                                                                                                                                                                                                                                                                                                                                                                                                                                                                                                                                                                                                                                                                                                                                                                                                                                                                                                                                                                                                                                                                                                                                                                                                                                                                                                                                                                                                                                                                                                                                            |
| Description | Injector orifice plate's thickness range:<br>4.02mm∽4.108mm.                                                                                                                                                                                                                                                                                                                                                                                                                                                                                                                                                                                                                                                                                                                                                                                                                                                                                                                                                                                                                                                                                                                                                                                                                                                                                                                                                                                                                                                                                                                                                                                                                                                                                                                                                                                                                                                                                                                                                                                                                                                                   | Prevent damage to the orifice plates during transportation                                                                                                                                                                                                                                                                                                                                                                                                                                                                                                                                                                                                                                                                                                                                                                                                                                                                                                                                                                                                                                                                                                                                                                                                                                                                                                                                                                                                                                                                                                                                                                                                                                                                                                                                                                                                                                                                                                                                                                                                                                                                    |
| No.         | 5                                                                                                                                                                                                                                                                                                                                                                                                                                                                                                                                                                                                                                                                                                                                                                                                                                                                                                                                                                                                                                                                                                                                                                                                                                                                                                                                                                                                                                                                                                                                                                                                                                                                                                                                                                                                                                                                                                                                                                                                                                                                                                                              | 6                                                                                                                                                                                                                                                                                                                                                                                                                                                                                                                                                                                                                                                                                                                                                                                                                                                                                                                                                                                                                                                                                                                                                                                                                                                                                                                                                                                                                                                                                                                                                                                                                                                                                                                                                                                                                                                                                                                                                                                                                                                                                                                             |
| Image       | SHUMATT                                                                                                                                                                                                                                                                                                                                                                                                                                                                                                                                                                                                                                                                                                                                                                                                                                                                                                                                                                                                                                                                                                                                                                                                                                                                                                                                                                                                                                                                                                                                                                                                                                                                                                                                                                                                                                                                                                                                                                                                                                                                                                                        | SHUMATT  TO LINE  TO |
| Name        | Neutral Injector Orifice Plate's Individual<br>Box                                                                                                                                                                                                                                                                                                                                                                                                                                                                                                                                                                                                                                                                                                                                                                                                                                                                                                                                                                                                                                                                                                                                                                                                                                                                                                                                                                                                                                                                                                                                                                                                                                                                                                                                                                                                                                                                                                                                                                                                                                                                             | Orifice Plate's 10pcs Packing Box                                                                                                                                                                                                                                                                                                                                                                                                                                                                                                                                                                                                                                                                                                                                                                                                                                                                                                                                                                                                                                                                                                                                                                                                                                                                                                                                                                                                                                                                                                                                                                                                                                                                                                                                                                                                                                                                                                                                                                                                                                                                                             |
| Description | Prevent damage to the orifice plates during transportation                                                                                                                                                                                                                                                                                                                                                                                                                                                                                                                                                                                                                                                                                                                                                                                                                                                                                                                                                                                                                                                                                                                                                                                                                                                                                                                                                                                                                                                                                                                                                                                                                                                                                                                                                                                                                                                                                                                                                                                                                                                                     | Liwei orifice plate's 10PCS plastic box to prevent damage to the orifice plates during transportation                                                                                                                                                                                                                                                                                                                                                                                                                                                                                                                                                                                                                                                                                                                                                                                                                                                                                                                                                                                                                                                                                                                                                                                                                                                                                                                                                                                                                                                                                                                                                                                                                                                                                                                                                                                                                                                                                                                                                                                                                         |
| No.         | 7500 51000 51000                                                                                                                                                                                                                                                                                                                                                                                                                                                                                                                                                                                                                                                                                                                                                                                                                                                                                                                                                                                                                                                                                                                                                                                                                                                                                                                                                                                                                                                                                                                                                                                                                                                                                                                                                                                                                                                                                                                                                                                                                                                                                                               | THE PARTY STATES AND THE STATES                                                                                                                                                                                                                                                                                                                                                                                                                                                                                                                                                                                                                                                                                                                                                                                                                                                                                                                                                                                                                                                                                                                                                                                                                                                                                                                                                                                                                                                                                                                                                                                                                                                                                                                                                                                                                                                                                                                                                                                                                                                                                               |
| Image       | SHUMATT CONTRACTOR OF THE PROPERTY OF THE PROP | a plumini                                                                                                                                                                                                                                                                                                                                                                                                                                                                                                                                                                                                                                                                                                                                                                                                                                                                                                                                                                                                                                                                                                                                                                                                                                                                                                                                                                                                                                                                                                                                                                                                                                                                                                                                                                                                                                                                                                                                                                                                                                                                                                                     |