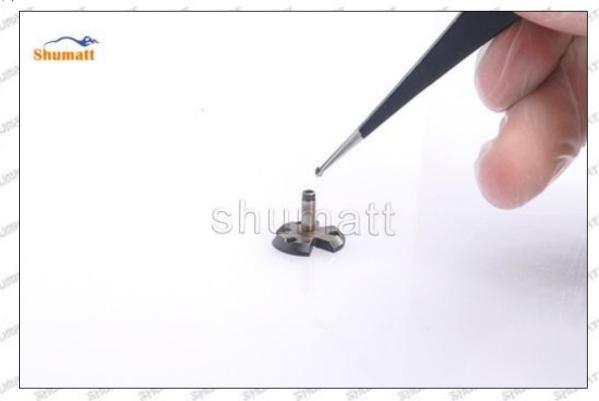

#### (1) 8-98011604 Injector Orifice Plate 10# Testing

All 8-98011604 injector orifice plate 10# parts are subjected to A-hole flow test, Z-hole flow test, precision test, high temperature test, low temperature test, pressure test, leakage test, durability test, and various working condition tests.

#### (2) 8-98011604 Injector Orifice Plate 10# Inspection

The factory inspection of 8-98011604 injector orifice plate 10# is undergone three inspections - full inspection, random inspection, and batch inspection. Different brands of test benches are used to test 8-98011604 injector orifice plate 10# for a total of no less than three times for factory inspection, and 8-98011604 injector orifice plate 10# installation testing environment are progressed in dust-free workshop.