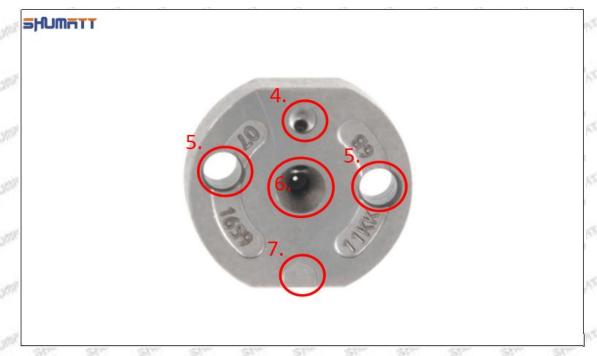

#### (2) 8-98011604 Injector Orifice Plate 10# Part Number Common Writing

10#, 10, 295040-6830, 2950406830, 2950406830