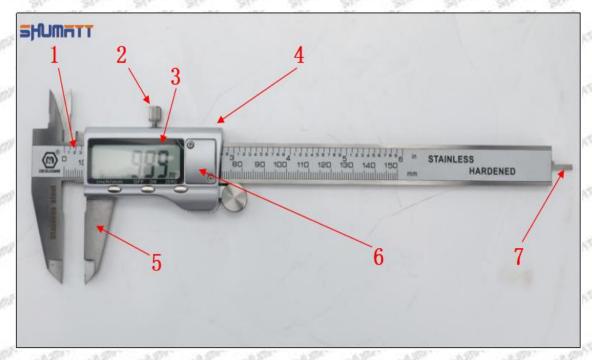

3410541523 Tel: +8675523215133

Email: ruby@shumatt.com

© 2022 Shenzhen Shumatt Technology Co., Ltd

# Shenzhe

# Shenzhen Shumatt Technology Co., Ltd



Mob/WhatsApp: +86 13410541523

Email: <a href="mailto:ruby@shumatt.com">ruby@shumatt.com</a>

© 2022 Shenzhen Shumatt Technology Co., Ltd

Tel: +8675523215133

### (4) 8-98011604 Injector Orifice Plate 10# Neutral Orifice Plate's Multi-angle Pictures



Mob/WhatsApp: +86 13410541523 Tel: +8675523215133

Email: ruby@shumatt.com

© 2022 Shenzhen Shumatt Technology Co., Ltd



#### 1.8.8-98011604 Injector Orifice Plate 10# Thickness Measurement Tool's Introduction

#### (1) Electronic Vernier Caliper

#### Technical Parameters

1. Made of stainless steel.

2. Resolution: 0.01mm/0.001.

3. Can set on zero at any location.

#### Parts' Name



Pic No.1

| 1: Caliper Body     | 2: Caliper Frame<br>Fastening Screw | 3: LCD       | 4: Data Output Port |
|---------------------|-------------------------------------|--------------|---------------------|
| 5: Data Output Port | 6: Battery Cover                    | 7: Depth Bar | /                   |

#### (2) Electronic Digital Display Micrometer

#### Technical Parameters

1. Range: 0-25mm,25-50mm,50-75mm,75-100mm

2. Resolution: 0.001mm

3. Power: Voltage 1.5V button battery 4. Working Temperature: 0 \sim +40 °C 5. Storage Temperature: -20 \sim +70 °C 6. Environment Humidity: ≤80%

Parts' Name

Mob/WhatsApp: +86 13410541523 Tel: +8675523215133 Email: ruby@shumatt.com

© 2022 Shenzhen Shumatt Technology Co., Ltd



Pic No.2

| 1: Micro-tube                  | 2:Ratchet Force     |