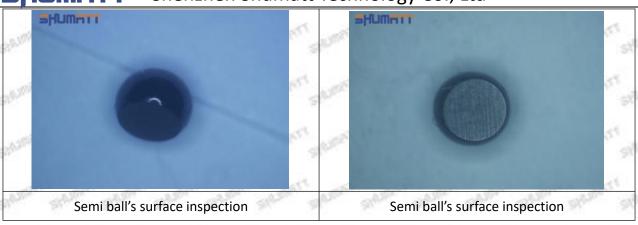

#### (2) 8-98011604 Injector Orifice Plate 10# Inspection

The factory inspection of 8-98011604 injector orifice plate 10# is undergone three inspections - full inspection, random inspection, and batch inspection. Different brands of test benches are used to test 8-98011604 injector orifice plate 10# for a total of no less than three times for factory inspection, and 8-98011604 injector orifice plate 10# installation testing environment are progressed in dust-free workshop.