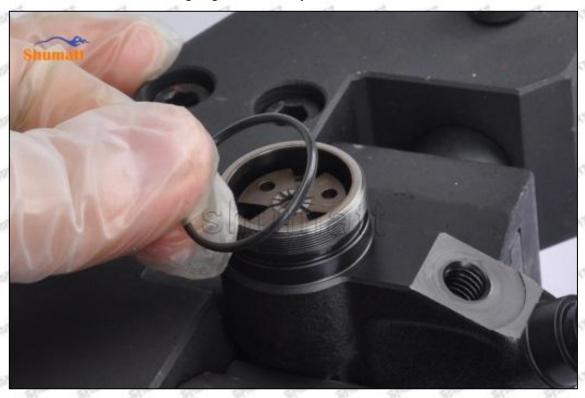

#### (2) 8-98011604 Injector Orifice Plate 10# Inspection

The factory inspection of 8-98011604 injector orifice plate 10# is undergone three inspections - full inspection, random inspection, and batch inspection. Different brands of test benches are used to test 8-98011604 injector orifice plate 10# for a total of no less than three times for factory inspection, and 8-98011604 injector orifice plate 10# installation testing environment are progressed in dust-free workshop.