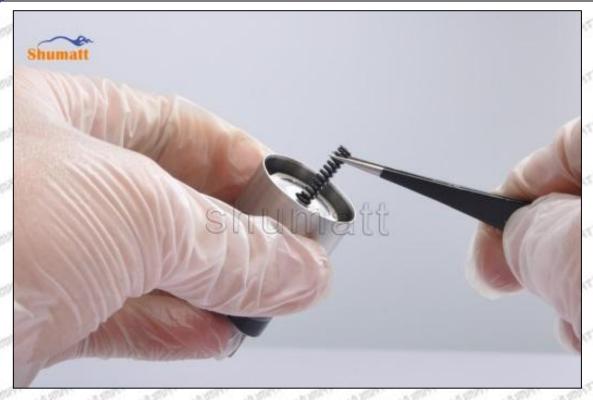

#### (2) 8-98011604 Injector Orifice Plate 10# Inspection

The factory inspection of 8-98011604 injector orifice plate 10# is undergone three inspections - full inspection, random inspection, and batch inspection. Different brands of test benches are used to test 8-98011604 injector orifice plate 10# for a total of no less than three times for factory inspection, and 8-98011604 injector orifice plate 10# installation testing environment are progressed in dust-free workshop.