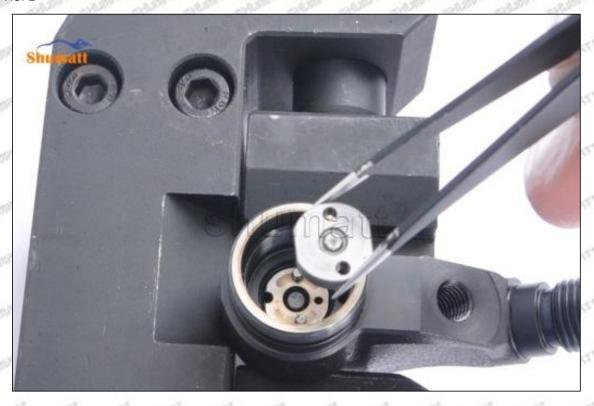

#### (2) 8-98011604 Injector Orifice Plate 10# Part Number Common Writing

10#, 10, 295040-6830, 2950406830, 2950406830