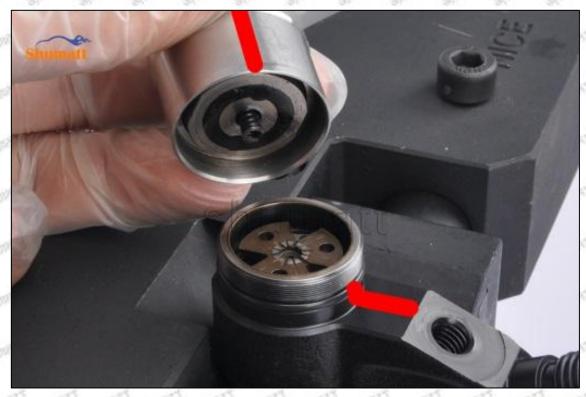

#### (2) 8-98011604 Injector Orifice Plate 10# Inspection

The factory inspection of 8-98011604 injector orifice plate 10# is undergone three inspections - full inspection, random inspection, and batch inspection. Different brands of test benches are used to test 8-98011604 injector orifice plate 10# for a total of no less than three times for factory inspection, and 8-98011604 injector orifice plate 10# installation testing environment are progressed in dust-free workshop.