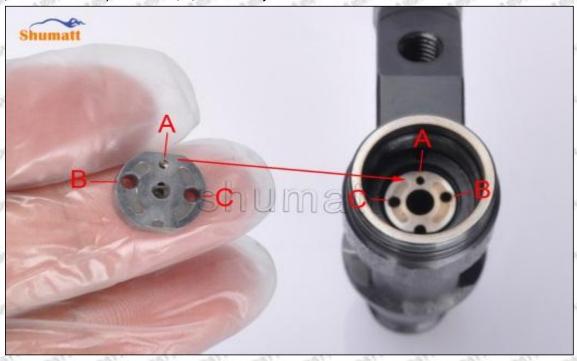

#### (2) 8-98011604 Injector Orifice Plate 10# Part Number Common Writing

10#, 10, 295040-6830, 2950406830, 2950406830