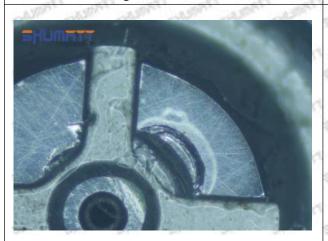

oil back-flow hole causes gap between semi ball and orifice plate, and causes the orifice plate to be washed out by high-pressure oil

-

#### (3) Highly Damaged



Obvious Wear marks on edge



The misalignment of the semi ball causes damage to the orifice plate when installing it

Mob/WhatsApp: +86 13410541523

Email: <a href="mailto:ruby@shumatt.com">ruby@shumatt.com</a>

© 2022 Shenzhen Shumatt Technology Co., Ltd

Tel: +8675523215133

# SHUMATT

# Shenzhen Shumatt Technology Co., Ltd



The wear of the middle oil back-flow hole causes gap between semi ball and orifice plate, and causes the orifice plate to be washed out by high-pressure oil

/

#### (4) More Pictures of Orifice Plate's Damage Details



The misalignment of the semi ball



Marks of the misalignment of the semi ball



The indentation of the misalignment of the semi ball



Washout marks caused by the presence of impurities in the fuel

Mob/WhatsApp: +86 13410541523

Email: ruby@shumatt.com

© 2022 Shenzhen Shumatt Technology Co., Ltd

Tel: +8675523215133





(5) Impact Classification According to The Degree of Damage to The Orifice Plate

| Damage Type                      | Severe Damaged                                                                                | General Damaged                                                                                          | C Cause Excessive oil return of injector and the vehicle engine shaking |  |
|----------------------------------|-----------------------------------------------------------------------------------------------|---------------------