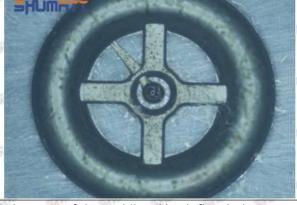

he oil inlet hole (side hole) will cause small amount of oil return, the blockage of oil inlet side hole will cause the injector cannot build a pressure chamber, as a result, the injector cannot work normally.

(2) Magnified 500 times under the microscope, check the plane position of the semi ball, if there is any scratch, it is recommended to replace it.

Mob/WhatsApp: +86 13410541523 Tel: +8675523215133

Email: ruby@shumatt.com



### 2.2.8-98011605-4 Injector Orifice Plate 10# Level of Damage Inspection

### (1) Slight Damaged



Mob/WhatsApp: +86 13410541523 Tel: +8675523215133

Email: ruby@shumatt.com

© 2022 Shenzhen Shumatt Technology Co., Ltd

#### (2) Moderate Damaged



Wear marks on edge



The misalignment of the semi ball causes damage to the orifice plate when installing it



The wear of the middle oil back-flow hole causes gap between semi ball and orifice plate, and causes the orifice plate to be washed out by high-pressure oil

-

#### (3) Highly Damaged



Obvious Wear marks on edge



The misalignment of the semi ball causes damage to the orifice plate when installing it

Mob/WhatsApp: +86 13410541523

Email: <a href="mailto:ruby@shumatt.com">ruby@shumatt.com</a>

© 2022 Shenzhen Shumatt Technology Co., Ltd

Tel: +8675523215133

# SHUMATT

# Shenzhen Shumatt Technology Co., Ltd



The wear of the middle oil back-flow hole causes gap between semi ball and orifice plate, and causes the orifice plate to be washed out by high-pressure oil

/

#### (4) More Pictures of Orifice Plate's Damage Details



The misalignment of the semi ball



Marks of the misalig