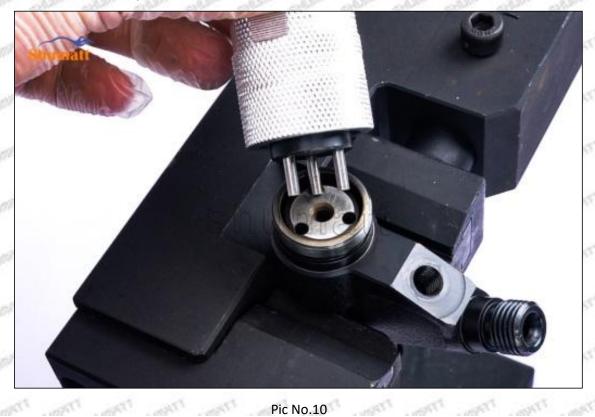

### (2) Orifice Plate's Structure

Pic No. 2

| 4: Oil Inlet      | 5: Stabilizing Pin  | 6: Front of Oil | 7: Mark Location    |
|-------------------|---------------------|-----------------|---------------------|
| Story Story Story | 21874 21874 21874 2 | Back-flow Hole  | Styre, Styre, Styre |