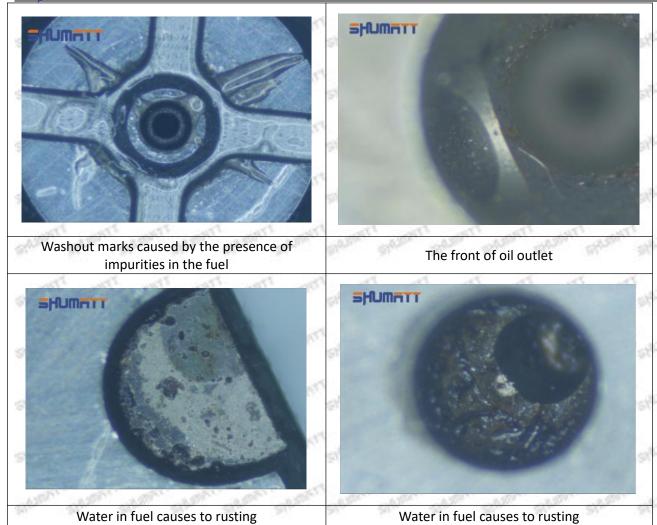

### (2) Orifice Plate's Structure

Pic No. 2

| 4: Oil Inlet      | 5: Stabilizing Pin  | 6: Front of Oil | 7: Mark Location    |
|-------------------|---------------------|-----------------|---------------------|
| Story Story Story | 21874 21874 21874 2 | Back-flow Hole  | Styre, Styre, Styre |