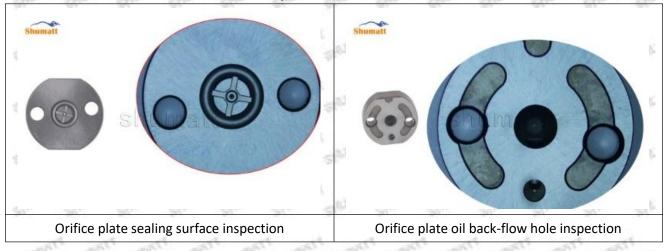

### (2) Orifice Plate's Structure

Pic No. 2

| 4: Oil Inlet      | 5: Stabilizing Pin  | 6: Front of Oil | 7: Mark Location    |
|-------------------|---------------------|-----------------|---------------------|
| Story Story Story | 21874 21874 21874 2 | Back-flow Hole  | Styre, Styre, Styre |