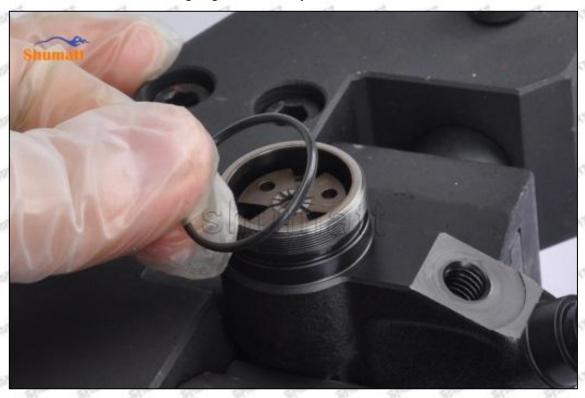

### (2) Orifice Plate's Structure

Pic No. 2

| 4: Oil Inlet      | 5: Stabilizing Pin  | 6: Front of Oil | 7: Mark Location    |
|-------------------|---------------------|-----------------|---------------------|
| Story Story Story | 21874 21874 21874 2 | Back-flow Hole  | Styre, Styre, Styre |

# (3) 8-98011605-4 Injector Orifice Plate 9# Liwei Orifice Plate's Multi-angle Pictures

Mob/WhatsApp: +86 13410541523 Tel: +8675523215133

Email: ruby@shumatt.com Website: www.shumatt.com

© 2022 Shenzhen Shumatt Technology Co., Ltd