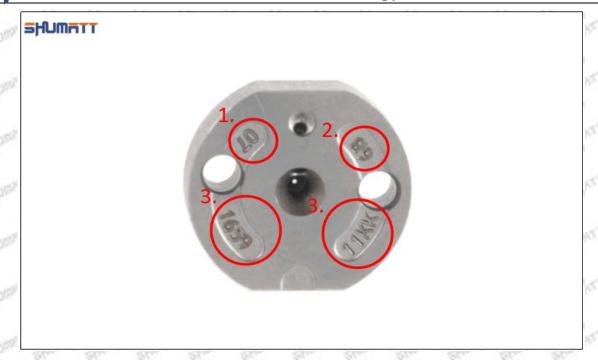

#### (1) Orifice Plate's Lettering

Mob/WhatsApp: +86 13410541523 Tel: +8675523215133

Email: ruby@shumatt.com

© 2022 Shenzhen Shumatt Technology Co., Ltd

Pic No. 1

| 1: Oil Port Number | 2: Grade Recognition Number | 3: Manufacture Number | 177 Last 1 |
|--------------------|-----------------------------|-----------------------|------------|