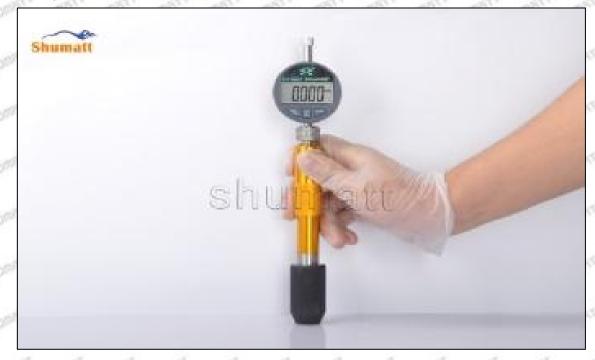

#### (2) Electronic Digital Display Micrometer

#### Technical Parameters

1. Range: 0-25mm,25-50mm,50-75mm,75-100mm

2. Resolution: 0.001mm

3. Power: Voltage 1.5V button battery
4. Working Temperature: 0∽+40°C
5. Storage Temperature: -20∽+70°C
6. Environment Humidity: ≤80%

Parts' Name

Mob/WhatsApp: +86 13410541523 Tel: +8675523215133

Email : <a href="mailto:ruby@shumatt.com">ruby@shumatt.com</a>
Website : <a href="mailto:www.shumatt.com">www.shumatt.com</a>
© 2022 Shenzhen Shumatt Technology Co., Ltd

#### (2) Electronic Digital Display Micrometer

1. Preparation: Clean all surfaces of the caliper with a dry soft cloth, please make sure there is a battery in the caliper before using it;