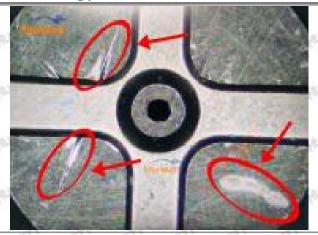

8-98011605-4 injector orifice plate 10# failure caused by not following the installation angle specified in the vehicle engine maintenance manual.

8-98011605-4 injector orifice plate 10# failure caused by not following the cleaning requirements specified in the vehicle engine maintenance manual.

8-98011605-4 injector orifice plate 10# failure caused by failure to replace consumable parts as specified in the vehicle engine maintenance manual.