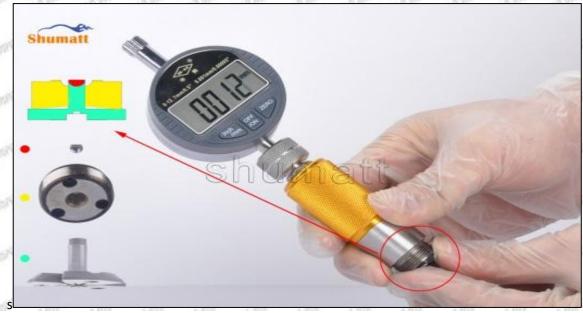

Pic No.2

| 1: Micro-tube                  | 2:Ratchet Force    | 3: Data Output        | 4: Display    | 5: mm Function |
|--------------------------------|--------------------|-----------------------|---------------|----------------|
|                                | Measuring Device   | Port                  | Screen        | Key            |
| 6: ON/OFF ZERO<br>Function Key | STATE STATE STATES | STATE OF THE STATE OF | AND THE PARTY | AND SHAPET     |

#### (2) Electronic Digital Display Micrometer

1. Preparation: Clean all surfaces of the caliper with a dry soft cloth, please make sure there is a battery in the caliper before using it;

#### 2. Use of ON/OFF ZERO function key:

In the "off "state, short press the ON/OFF ZERO function key to start up, the micrometer is in the metric reading (shown on the right of the display "mm") mode and display the set value. If there is no set value, the initial value is displayed as "0".