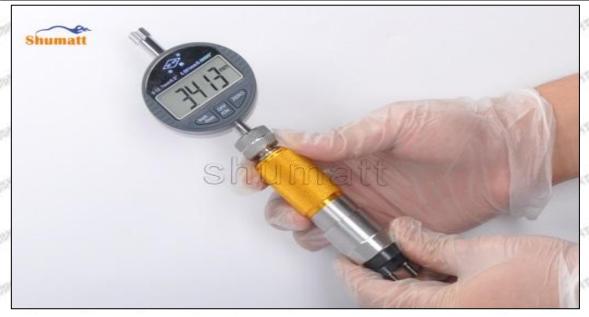

#### 1.9.8-98011605-4 Injector Orifice Plate 10# Thickness Measurement Methods

#### (1) Electronic Vernier Caliper

- Preparation: Clean all surfaces of the caliper with a dry soft cloth, please make sure there is a battery in the caliper before using it;
- 2. Press the OFF/ON button on the vernier caliper to turn on the caliper;
- 3. When you turn on the vernier caliper, sometimes there is data on the screen. This is because the caliper is not fully closed. You can roll the caliper with fingers to close it, and then press the ZERO button to return to zero;
- Put the orifice plate into the caliper and press it tightly by rolling the button;
- 5. After tightening, use the other hand to tighten the upper button of the caliper to prevent looseness from affecting the accuracy of the reading. Last read the data.

Mob/WhatsApp: +86 13410541523 Tel: +8675523215133

Email: ruby@shumatt.com Website: www.shumatt.com

Pic No.1

A Notice: When using the electronic vernier caliper, be sure to return on zero port, otherwise there will be a large error in the measurement results!

#### (2) Electronic Digital Display Micrometer

1. Preparation: Clean all surfaces of the caliper with a dry soft cloth, please make sure there is a battery in the caliper before using it;