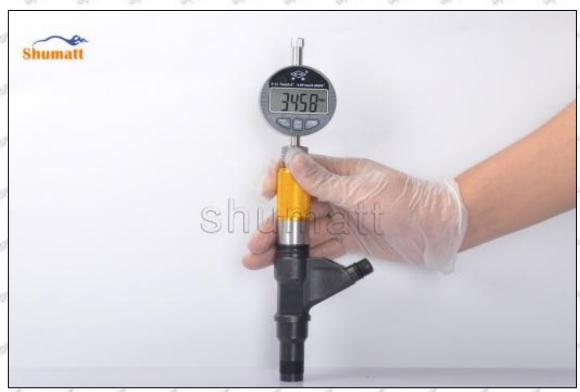

#### 1.9.8-98011605-4 Injector Orifice Plate 10# Thickness Measurement Methods

#### (1) Electronic Vernier Caliper

- Preparation: Clean all surfaces of the caliper with a dry soft cloth, please make sure there is a battery in the caliper before using it;
- 2. Press the OFF/ON button on the vernier caliper to turn on the caliper;
- 3. When you turn on the vernier caliper, sometimes there is data on the screen. This is because the caliper is not fully closed. You can roll the caliper with fingers to close it, and then press the ZERO button to return to zero;
- Put the orifice plate into the caliper and press it tightly by rolling the button;
- 5. After tightening, use the other hand to tighten the upper button of the caliper to prevent looseness from affecting the accuracy of the reading. Last read the data.

Mob/WhatsApp: +86 13410541523 Tel: +8675523215133

Email: ruby@shumatt.com Website: www.shumatt.com

Pic No.1

A Notice: When using the electronic vernier caliper, be sure to return on zero port, otherwise there will be a large error in the measurement results!

#### (2) Electronic Digital Display Micrometer

1. Preparation: Clean all surfaces of the caliper with a dry soft cloth, please make sure there is a battery in the caliper before using it;