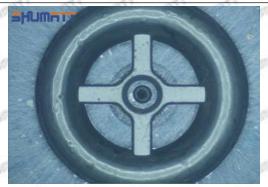

return, in serious cases, the pressure can not be built up and nozzle will spray oil directly.

The blockage of the oil inlet hole (side hole) will cause small amount of oil return, the blockage of oil inlet side hole will cause the injector cannot build a pressure chamber, as a result, the injector cannot work normally.

(2) Magnified 500 times under the microscope, check the plane position of the semi ball, if there is any scratch, it is recommended to replace it.

Mob/WhatsApp: +86 13410541523 Tel: +8675523215133

Email: ruby@shumatt.com



### 2.2.8-98011605-4 Injector Orifice Plate 10# Level of Damage Inspection

### (1) Slight Damaged



Mob/WhatsApp: +86 13410541523 Tel: +8675523215133

Email: ruby@shumatt.com

© 2022 Shenzhen Shumatt Technology Co., Ltd

#### (2) Moderate Damaged



Wear marks on edge



The misalignment of the semi ball causes damage to the orifice plate when installing it



The wear of the middle oil back-flow hole causes gap between semi ball and orifice plate, and causes the orifice plate to be washed out by high-pressure oil

-

#### (3) Highly Damaged



Obvious Wear marks on edge



The misalignment of the semi ball causes damage to the orifice plate when installing it

Mob/WhatsApp: +86 13410541523

Email: <a href="mailto:ruby@shumatt.com">ruby@shumatt.com</a>

© 2022 Shenzhen Shumatt Technology Co., Ltd

Tel: +8675523215133

# SHUMATT

# Shenzhen Shumatt Technology Co., Ltd



The wear of the middle oil back-flow hole causes gap between semi ball and orifice plate, and causes the orifice plate to be washed out by high-pressure oil

/

####