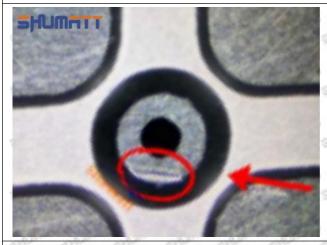

8-98011605-4 injector orifice plate 10# failure caused by not following the installation angle specified in the vehicle engine maintenance manual.

8-98011605-4 injector orifice plate 10# failure caused by not following the cleaning requirements specified in the vehicle engine maintenance manual.

8-98011605-4 injector orifice plate 10# failure caused by failure to replace consumable parts as specified in the vehicle engine maintenance manual.