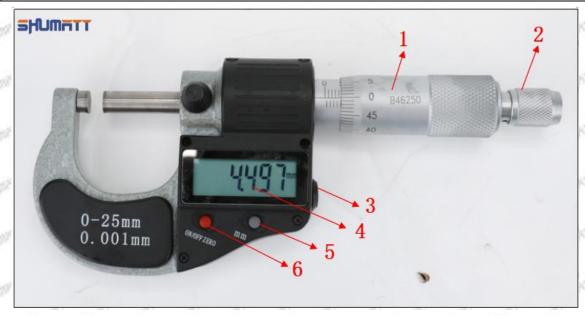

#### (2) Electronic Digital Display Micrometer

#### Technical Parameters

1. Range: 0-25mm,25-50mm,50-75mm,75-100mm

2. Resolution: 0.001mm

3. Power: Voltage 1.5V button battery
4. Working Temperature: 0∽+40°C
5. Storage Temperature: -20∽+70°C
6. Environment Humidity: ≤80%

Pic No.2

| 1: Micro-tube                  | 2:Ratchet Force    | 3: Data Output        | 4: Display    | 5: mm Function |
|--------------------------------|--------------------|-----------------------|---------------|----------------|
|                                | Measuring Device   | Port                  | Screen        | Key            |
| 6: ON/OFF ZERO<br>Function Key | STATE STATE STATES | STATE OF THE STATE OF | AND THE PARTY | AND SHAPET     |