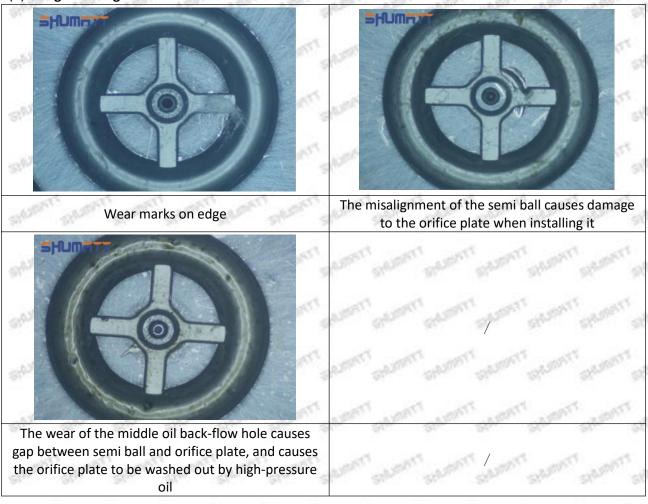

, then the fuel injector cannot work normally.

⚠ The wear on orifice plate's surface causes gap to the semi ball, which leads to large volume of oil return, in serious cases, the pressure can not be built up and nozzle will spray oil directly.

The blockage of the oil inlet hole (side hole) will cause small amount of oil return, the blockage of oil inlet side hole will cause the injector cannot build a pressure chamber, as a result, the injector cannot work normally.

(2) Magnified 500 times under the microscope, check the plane position of the semi ball, if there is any scratch, it is recommended to replace it.

Mob/WhatsApp: +86 13410541523 Tel: +8675523215133

Email: ruby@shumatt.com



### 2.2.8-98011605-4 Injector Orifice Plate 10# Level of Damage Inspection

### (1) Slight Damaged



Mob/WhatsApp: +86 13410541523 Tel: +8675523215133

Email: ruby@shumatt.com

© 2022 Shenzhen Shumatt Technology Co., Ltd

#### (2) Moderate Damaged



Wear marks on edge



The misalignment of the semi ball causes damage to the orifice plate when installing it



The wear of the middle oil back-flow hole causes gap between semi ball and orifice plate, and causes the orifice plate to be washed out by high-pressure oil

-

#### (3) Highly Damaged



Obvious Wear marks on edge



The misalignment of the semi ball causes damage to the orifice plate when installing it

Mob/WhatsApp: +86 13410541523

Email: <a href="mailto:ruby@shumatt.com">ruby@shumatt.com</a>

© 2022 Shenzhen Shumatt Technology Co., Ltd

Tel: +8675523215133

# SHUMATT

# Shenzhen Shumatt Technology Co., Ltd



The wear of the