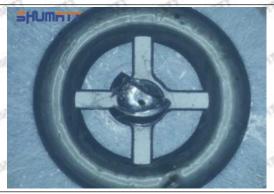

es, the pressure can not be built up and nozzle will spray oil directly.

The blockage of the oil inlet hole (side hole) will cause small amount of oil return, the blockage of oil inlet side hole will cause the injector cannot build a pressure chamber, as a result, the injector cannot work normally.

(2) Magnified 500 times under the microscope, check the plane position of the semi ball, if there is any scratch, it is recommended to replace it.

Mob/WhatsApp: +86 13410541523 Tel: +8675523215133

Email: ruby@shumatt.com



### 2.2.8-98011605-4 Injector Orifice Plate 10# Level of Damage Inspection

### (1) Slight Damaged



Mob/WhatsApp: +86 13410541523 Tel: +8675523215133

Email: ruby@shumatt.com

© 2022 Shenzhen Shumatt Technology Co., Ltd

#### (2) Moderate Damaged



Wear marks on edge



The misalignment of the semi ball causes damage to the orifice plate when installing it



The wear of the middle oil back-flow hole causes gap between semi ball and orifice plate, and causes the orifice plate to be washed out by high-pressure oil

-

#### (3) Highly Damaged



Obvious Wear marks on edge



The misalignment of the semi ball causes damage to the orifice plate when installing it

Mob/WhatsApp: +86 13410541523

Email: <a href="mailto:ruby@shumatt.com">ruby@shumatt.com</a>

© 2022 Shenzhen Shumatt Technology Co., Ltd

Tel: +8675523215133

# SHUMATT

# Shenzhen Shumatt Technology Co., Ltd



The wear of the middle oil back-flow hole causes gap between semi ball and orifice plate, and causes the orifice plate to be washed out by high-pressure oil

/

#### (4) More Pictures of