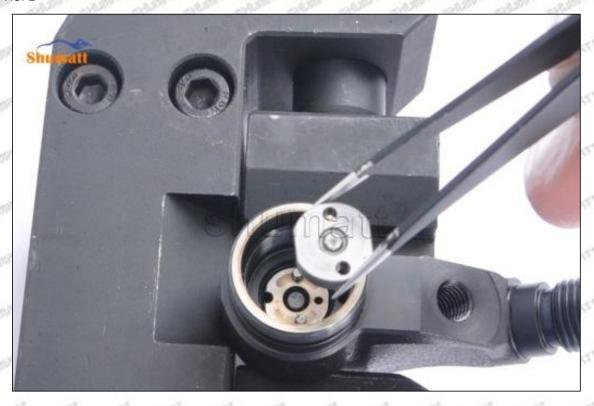

### (2) Orifice Plate's Structure

Pic No. 2

| 4: Oil Inlet      | 5: Stabilizing Pin  | 6: Front of Oil | 7: Mark Location    |
|-------------------|---------------------|-----------------|---------------------|
| Story Story Story | 21874 21874 21874 2 | Back-flow Hole  | Styre, Styre, Styre |