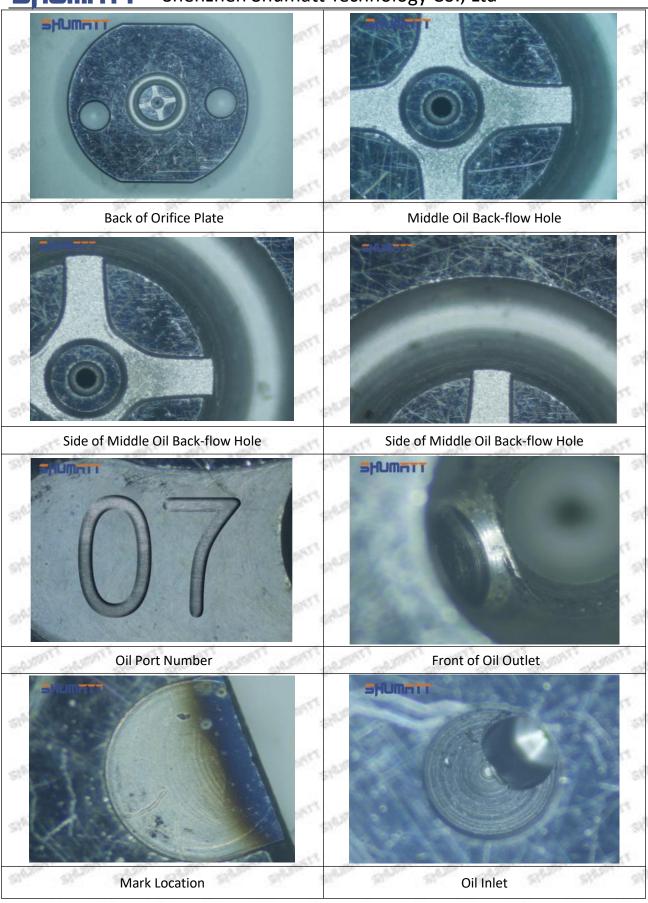

# (3) 8-98011605-4 Injector Orifice Plate 9# Liwei Orifice Plate's Multi-angle Pictures

Mob/WhatsApp: +86 13410541523 Tel: +8675523215133

Email: ruby@shumatt.com Website: www.shumatt.com

© 2022 Shenzhen Shumatt Technology Co., Ltd