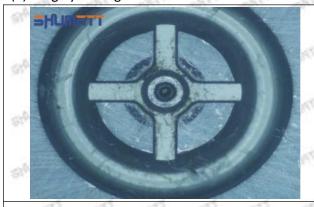

### (2) Orifice Plate's Structure

Pic No. 2

| 4: Oil Inlet      | 5: Stabilizing Pin  | 6: Front of Oil | 7: Mark Location    |
|-------------------|---------------------|-----------------|---------------------|
| Story Story Story | 21874 21874 21874 2 | Back-flow Hole  | Styre, Styre, Styre |