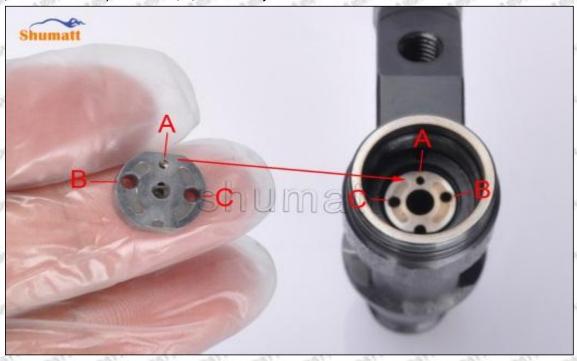

#### (1) Orifice Plate's Lettering

Mob/WhatsApp: +86 13410541523 Tel: +8675523215133

Email: ruby@shumatt.com

© 2022 Shenzhen Shumatt Technology Co., Ltd

Pic No. 1

| 1: Oil Port Number | 2: Grade Recognition Number | 3: Manufacture Number | 177 Last 1 |
|--------------------|-----------------------------|-----------------------|------------|

### (2) Orifice Plate's Structure

Pic No. 2

| 4: Oil Inlet      | 5: Stabilizing Pin  | 6: Front of Oil | 7: Mark Location    |
|-------------------|---------------------|-----------------|---------------------|
| Story Story Story | 21874 21874 21874 2 | Back-flow Hole  | Styre, Styre, Styre |