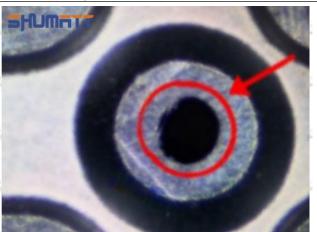

8-98011605-4 injector orifice plate 10# failure caused by not following the installation angle specified in the vehicle engine maintenance manual.

8-98011605-4 injector orifice plate 10# failure caused by not following the cleaning requirements specified in the vehicle engine maintenance manual.

8-98011605-4 injector orifice plate 10# failure caused by failure to replace consumable parts as specified in the vehicle engine maintenance manual.