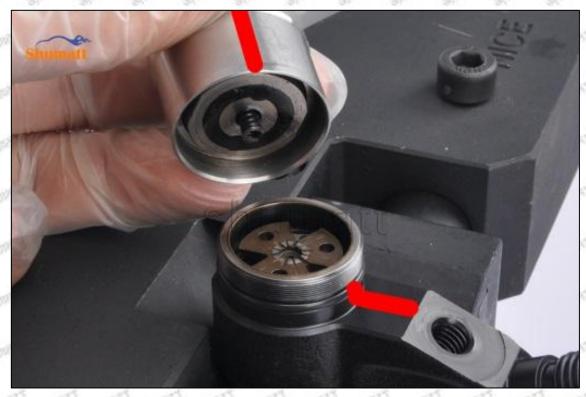

### (2) Orifice Plate's Structure

Pic No. 2

| 4: Oil Inlet      | 5: Stabilizing Pin  | 6: Front of Oil | 7: Mark Location    |
|-------------------|---------------------|-----------------|---------------------|
| Story Story Story | 21874 21874 21874 2 | Back-flow Hole  | Styre, Styre, Styre |

# (3) 8-98011605-4 Injector Orifice Plate 9# Liwei Orifice Plate's Multi-angle Pictures

Mob/WhatsApp: +86 13410541523 Tel: +8675523215133

Email: ruby@shumatt.com Website: www.shumatt.com

© 2022 Shenzhen Shumatt Technology Co., Ltd