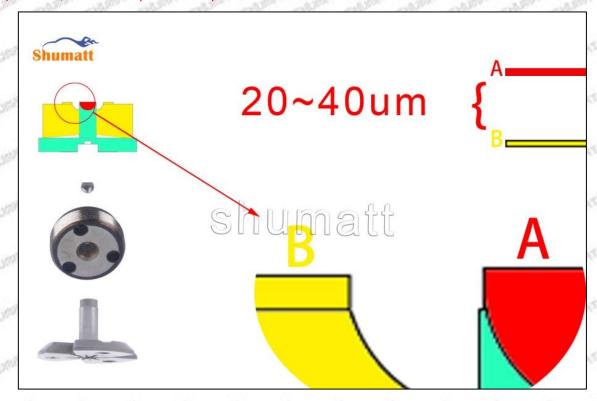

### 1.7. 8-98011605-4 Injector Orifice Plate 10# Lettering Detail's Display

#### (1) Orifice Plate's Lettering

Mob/WhatsApp: +86 13410541523 Tel: +8675523215133

Email: ruby@shumatt.com

© 2022 Shenzhen Shumatt Technology Co., Ltd

Pic No. 1

| 1: Oil Port Number | 2: Grade Recognition Number | 3: Manufacture Number | 177 Last 1 |
|--------------------|-----------------------------|-----------------------|------------|

### (2) Orifice Plate's Structure

Pic No. 2

| 4: Oil Inlet      | 5: Stabilizing Pin  | 6: Front of Oil | 7: Mark Location    |
|-------------------|---------------------|-----------------|---------------------|
| Story Story Story | 21874 21874 21874 2 | Back-flow Hole  | Styre, Styre, Styre |