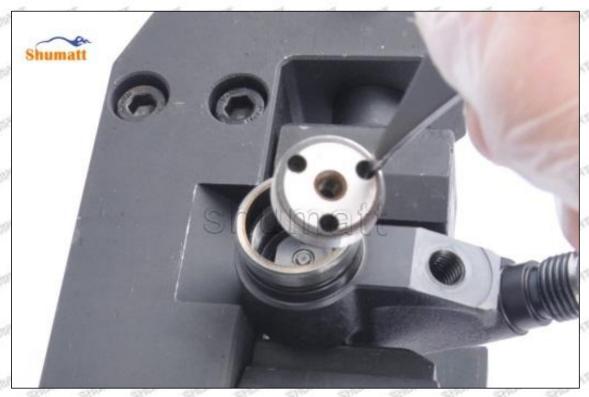

### (2) Orifice Plate's Structure

Pic No. 2

| 4: Oil Inlet      | 5: Stabilizing Pin  | 6: Front of Oil | 7: Mark Location    |
|-------------------|---------------------|-----------------|---------------------|
| Story Story Story | 21874 21874 21874 2 | Back-flow Hole  | Styre, Styre, Styre |