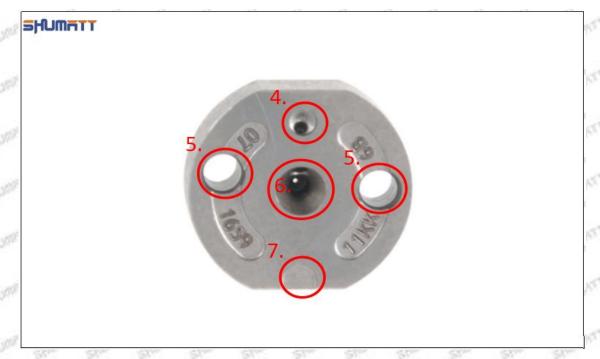

### (2) Orifice Plate's Structure

Pic No. 2

| 4: Oil Inlet      | 5: Stabilizing Pin  | 6: Front of Oil | 7: Mark Location    |
|-------------------|---------------------|-----------------|---------------------|
| Story Story Story | 21874 21874 21874 2 | Back-flow Hole  | Styre, Styre, Styre |