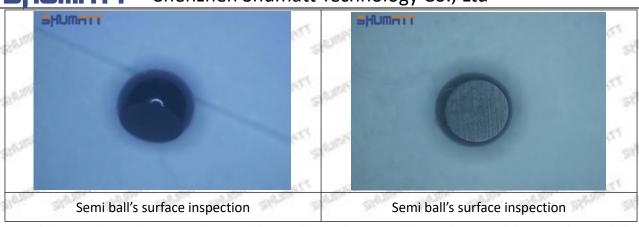

8-98011605-4 injector orifice plate 10# failure caused by not following the installation angle specified in the vehicle engine maintenance manual.

8-98011605-4 injector orifice plate 10# failure caused by not following the cleaning requirements specified in the vehicle engine maintenance manual.

8-98011605-4 injector orifice plate 10# failure caused by failure to replace consumable parts as specified in the vehicle engine maintenance manual.