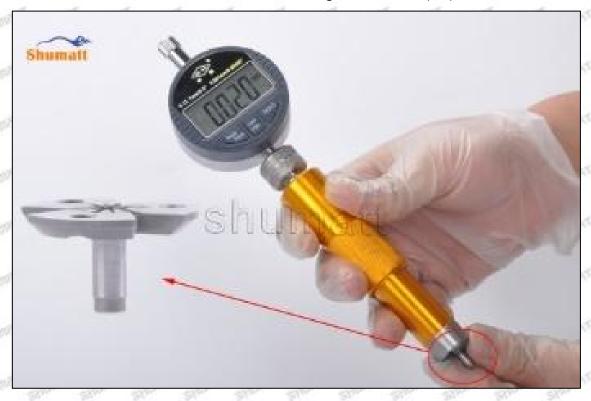

Pic No.2

| 1: Micro-tube                  | 2:Ratchet Force    | 3: Data Output        | 4: Display    | 5: mm Function |
|--------------------------------|--------------------|-----------------------|---------------|----------------|
|                                | Measuring Device   | Port                  | Screen        | Key            |
| 6: ON/OFF ZERO<br>Function Key | STATE STATE STATES | STATE OF THE STATE OF | AND THE PARTY | AND SHAPET     |

#### (2) Electronic Digital Display Micrometer

1. Preparation: Clean all surfaces of the caliper with a dry soft cloth, please make sure there is a battery in the caliper before using it;

#### 2. Use of ON/OFF ZERO function key:

In the "off "state, short press the ON/OFF ZERO function key to start up, the micrometer is in the metric reading (shown on the right of the display "mm") mode and display the set value. If there is no set value, the initial value is displayed as "0".