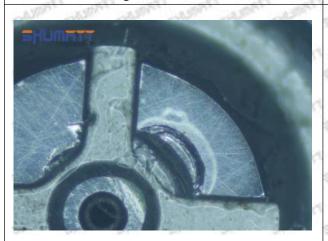

#### (1) Orifice Plate's Lettering

Mob/WhatsApp: +86 13410541523 Tel: +8675523215133

Email: ruby@shumatt.com

© 2022 Shenzhen Shumatt Technology Co., Ltd

Pic No. 1

| 1: Oil Port Number | 2: Grade Recognition Number | 3: Manufacture Number | 177 Last 1 |
|--------------------|-----------------------------|-----------------------|------------|

### (2) Orifice Plate's Structure

Pic No. 2

| 4: Oil Inlet      | 5: Stabilizing Pin  | 6: Front of Oil | 7: Mark Location    |
|-------------------|---------------------|-----------------|---------------------|
| Story Story Story | 21874 21874 21874 2 | Back-flow Hole  | Styre, Styre, Styre |