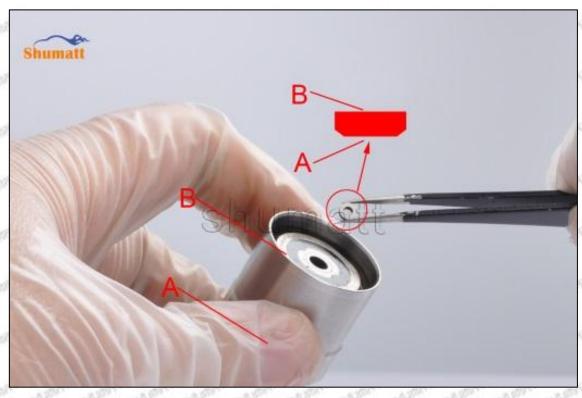

#### (1) Orifice Plate's Lettering

Mob/WhatsApp: +86 13410541523 Tel: +8675523215133

Email: ruby@shumatt.com

© 2022 Shenzhen Shumatt Technology Co., Ltd

Pic No. 1

| 1: Oil Port Number | 2: Grade Recognition Number | 3: Manufacture Number | 177 Last 1 |
|--------------------|-----------------------------|-----------------------|------------|

### (2) Orifice Plate's Structure

Pic No. 2

| 4: Oil Inlet      | 5: Stabilizing Pin  | 6: Front of Oil | 7: Mark Location    |
|-------------------|---------------------|-----------------|---------------------|
| Story Story Story | 21874 21874 21874 2 | Back-flow Hole  | Styre, Styre, Styre |