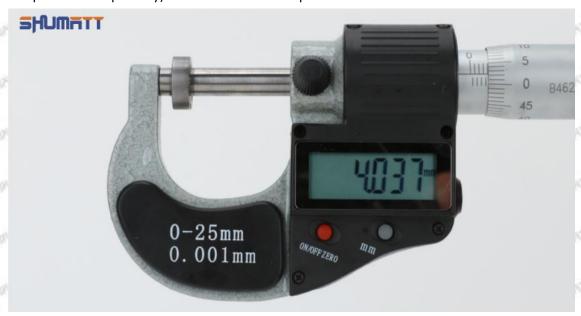

#### (2) Electronic Digital Display Micrometer

#### Technical Parameters

1. Range: 0-25mm,25-50mm,50-75mm,75-100mm

2. Resolution: 0.001mm

3. Power: Voltage 1.5V button battery
4. Working Temperature: 0∽+40°C
5. Storage Temperature: -20∽+70°C
6. Environment Humidity: ≤80%

Pic No.2

| 1: Micro-tube                  | 2:Ratchet Force    | 3: Data Output        | 4: Display    | 5: mm Function |
|--------------------------------|--------------------|-----------------------|---------------|----------------|
|                                | Measuring Device   | Port                  | Screen        | Key            |
| 6: ON/OFF ZERO<br>Function Key | STATE STATE STATES | STATE OF THE STATE OF | AND THE PARTY | AND SHAPET     |