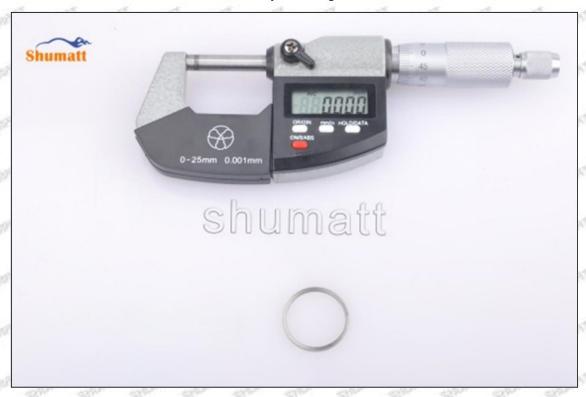

#### (2) Electronic Digital Display Micrometer

#### Technical Parameters

1. Range: 0-25mm,25-50mm,50-75mm,75-100mm

2. Resolution: 0.001mm

3. Power: Voltage 1.5V button battery
4. Working Temperature: 0∽+40°C
5. Storage Temperature: -20∽+70°C
6. Environment Humidity: ≤80%