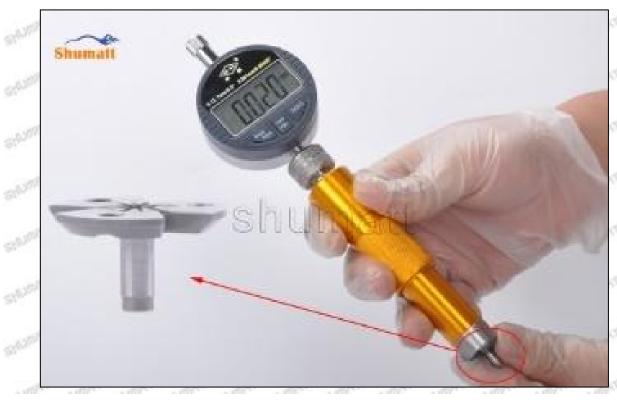

Pic No.2

| 1: Micro-tube                  | 2:Ratchet Force    | 3: Data Output        | 4: Display    | 5: mm Function |
|--------------------------------|--------------------|-----------------------|---------------|----------------|
|                                | Measuring Device   | Port                  | Screen        | Key            |
| 6: ON/OFF ZERO<br>Function Key | STATE STATE STATES | STATE OF THE STATE OF | AND THE PARTY | AND SHAPET     |

#### (2) Electronic Digital Display Micrometer

1. Preparation: Clean all surfaces of the caliper with a dry soft cloth, please make sure there is a battery in the caliper before using it;

#### 2. Use of ON/OFF ZERO function key:

In the "off "state, short press the ON/OFF ZERO function key to start up, the micrometer is in the metric reading (shown on the right of the display "mm") mode and display the set value. If there is no set value, the initial value is displayed as "0".