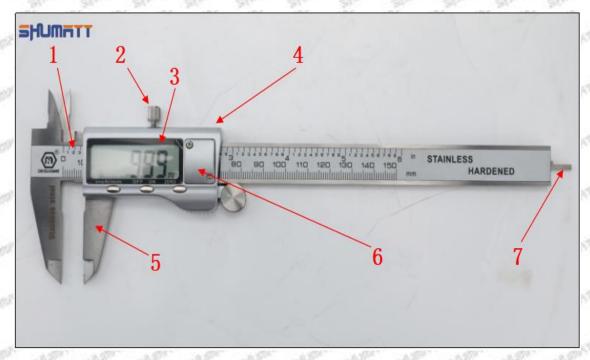

# (2) 8-98055862 Injector Orifice Plate 10# Customized Items

| No.         | 1                                                                                                                                                                                                                                                                                                                                                                                                                                                                                                                                                                                                                                                                                                                                                                                                                                                                                                                                                                                                                                                                                                                                                                                                                                                                                                                                                                                                                                                                                                                                                                                                                                                                                                                                                                                                                                                                                                                                                                                                                                                                                                                              | 2                                                                                                                                                                                                                                                                                                                                                                                                                                                                                                                                                                                                                                                                                                                                                                                                                                                                                                                                                                                                                                                                                                                                                                                                                                                                                                                                                                                                                                                                                                                                                                                                                                                                                                                                                                                                                                                                                                                                                                                                                                                                                                                              |
|-------------|--------------------------------------------------------------------------------------------------------------------------------------------------------------------------------------------------------------------------------------------------------------------------------------------------------------------------------------------------------------------------------------------------------------------------------------------------------------------------------------------------------------------------------------------------------------------------------------------------------------------------------------------------------------------------------------------------------------------------------------------------------------------------------------------------------------------------------------------------------------------------------------------------------------------------------------------------------------------------------------------------------------------------------------------------------------------------------------------------------------------------------------------------------------------------------------------------------------------------------------------------------------------------------------------------------------------------------------------------------------------------------------------------------------------------------------------------------------------------------------------------------------------------------------------------------------------------------------------------------------------------------------------------------------------------------------------------------------------------------------------------------------------------------------------------------------------------------------------------------------------------------------------------------------------------------------------------------------------------------------------------------------------------------------------------------------------------------------------------------------------------------|--------------------------------------------------------------------------------------------------------------------------------------------------------------------------------------------------------------------------------------------------------------------------------------------------------------------------------------------------------------------------------------------------------------------------------------------------------------------------------------------------------------------------------------------------------------------------------------------------------------------------------------------------------------------------------------------------------------------------------------------------------------------------------------------------------------------------------------------------------------------------------------------------------------------------------------------------------------------------------------------------------------------------------------------------------------------------------------------------------------------------------------------------------------------------------------------------------------------------------------------------------------------------------------------------------------------------------------------------------------------------------------------------------------------------------------------------------------------------------------------------------------------------------------------------------------------------------------------------------------------------------------------------------------------------------------------------------------------------------------------------------------------------------------------------------------------------------------------------------------------------------------------------------------------------------------------------------------------------------------------------------------------------------------------------------------------------------------------------------------------------------|
| Image       | SHUMATT OF STATE OF S | A                                                                                                                                                                                                                                                                                                                                                                                                                                                                                                                                                                                                                                                                                                                                                                                                                                                                                                                                                                                                                                                                                                                                                                                                                                                                                                                                                                                                                                                                                                                                                                                                                                                                                                                                                                                                                                                                                                                                                                                                                                                                                                                              |
| Name        | Injector Orifice Plate's Front Lettering                                                                                                                                                                                                                                                                                                                                                                                                                                                                                                                                                                                                                                                                                                                                                                                                                                                                                                                                                                                                                                                                                                                                                                                                                                                                                                                                                                                                                                                                                                                                                                                                                                                                                                                                                                                                                                                                                                                                                                                                                                                                                       | Injector Orifice Plate's Side Lettering                                                                                                                                                                                                                                                                                                                                                                                                                                                                                                                                                                                                                                                                                                                                                                                                                                                                                                                                                                                                                                                                                                                                                                                                                                                                                                                                                                                                                                                                                                                                                                                                                                                                                                                                                                                                                                                                                                                                                                                                                                                                                        |
| Description | Orifice plate part number: 10#                                                                                                                                                                                                                                                                                                                                                                                                                                                                                                                                                                                                                                                                                                                                                                                                                                                                                                                                                                                                                                                                                                                                                                                                                                                                                                                                                                                                                                                                                                                                                                                                                                                                                                                                                                                                                                                                                                                                                                                                                                                                                                 |                                                                                                                                                                                                                                                                                                                                                                                                                                                                                                                                                                                                                                                                                                                                                                                                                                                                                                                                                                                                                                                                                                                                                                                                                                                                                                                                                                                                                                                                                                                                                                                                                                                                                                                                                                                                                                                                                                                                                                                                                                                                                                                                |
| No.         | 3250 18250 18250                                                                                                                                                                                                                                                                                                                                                                                                                                                                                                                                                                                                                                                                                                                                                                                                                                                                                                                                                                                                                                                                                                                                                                                                                                                                                                                                                                                                                                                                                                                                                                                                                                                                                                                                                                                                                                                                                                                                                                                                                                                                                                               | CALLER CHICA CHICA CHICA                                                                                                                                                                                                                                                                                                                                                                                                                                                                                                                                                                                                                                                                                                                                                                                                                                                                                                                                                                                                                                                                                                                                                                                                                                                                                                                                                                                                                                                                                                                                                                                                                                                                                                                                                                                                                                                                                                                                                                                                                                                                                                       |
| Image       | 0-25mm<br>0.001mm                                                                                                                                                                                                                                                                                                                                                                                                                                                                                                                                                                                                                                                                                                                                                                                                                                                                                                                                                                                                                                                                                                                                                                                                                                                                                                                                                                                                                                                                                                                                                                                                                                                                                                                                                                                                                                                                                                                                                                                                                                                                                                              |                                                                                                                                                                                                                                                                                                                                                                                                                                                                                                                                                                                                                                                                                                                                                                                                                                                                                                                                                                                                                                                                                                                                                                                                                                                                                                                                                                                                                                                                                                                                                                                                                                                                                                                                                                                                                                                                                                                                                                                                                                                                                                                                |
| Name        | Injector Orifice Plate's Thickness                                                                                                                                                                                                                                                                                                                                                                                                                                                                                                                                                                                                                                                                                                                                                                                                                                                                                                                                                                                                                                                                                                                                                                                                                                                                                                                                                                                                                                                                                                                                                                                                                                                                                                                                                                                                                                                                                                                                                                                                                                                                                             | 9-Grid Plastic Box                                                                                                                                                                                                                                                                                                                                                                                                                                                                                                                                                                                                                                                                                                                                                                                                                                                                                                                                                                                                                                                                                                                                                                                                                                                                                                                                                                                                                                                                                                                                                                                                                                                                                                                                                                                                                                                                                                                                                                                                                                                                                                             |
| Description | Injector orifice plate's thickness range: 4.02mm   4.108mm.                                                                                                                                                                                                                                                                                                                                                                                                                                                                                                                                                                                                                                                                                                                                                                                                                                                                                                                                                                                                                                                                                                                                                                                                                                                                                                                                                                                                                                                                                                                                                                                                                                                                                                                                                                                                                                                                                                                                                                                                                                                                    | Prevent damage to the orifice plates during transportation                                                                                                                                                                                                                                                                                                                                                                                                                                                                                                                                                                                                                                                                                                                                                                                                                                                                                                                                                                                                                                                                                                                                                                                                                                                                                                                                                                                                                                                                                                                                                                                                                                                                                                                                                                                                                                                                                                                                                                                                                                                                     |
| No.         | 5                                                                                                                                                                                                                                                                                                                                                                                                                                                                                                                                                                                                                                                                                                                                                                                                                                                                                                                                                                                                                                                                                                                                                                                                                                                                                                                                                                                                                                                                                                                                                                                                                                                                                                                                                                                                                                                                                                                                                                                                                                                                                                                              | 6                                                                                                                                                                                                                                                                                                                                                                                                                                                                                                                                                                                                                                                                                                                                                                                                                                                                                                                                                                                                                                                                                                                                                                                                                                                                                                                                                                                                                                                                                                                                                                                                                                                                                                                                                                                                                                                                                                                                                                                                                                                                                                                              |
| Image       | SHUMATT                                                                                                                                                                                                                                                                                                                                                                                                                                                                                                                                                                                                                                                                                                                                                                                                                                                                                                                                                                                                                                                                                                                                                                                                                                                                                                                                                                                                                                                                                                                                                                                                                                                                                                                                                                                                                                                                                                                                                                                                                                                                                                                        | SHUMATT  TO LINE  TO  |
| Name        | Neutral Injector Orifice Plate's Individual<br>Box                                                                                                                                                                                                                                                                                                                                                                                                                                                                                                                                                                                                                                                                                                                                                                                                                                                                                                                                                                                                                                                                                                                                                                                                                                                                                                                                                                                                                                                                                                                                                                                                                                                                                                                                                                                                                                                                                                                                                                                                                                                                             | Orifice Plate's 10pcs Packing Box                                                                                                                                                                                                                                                                                                                                                                                                                                                                                                                                                                                                                                                                                                                                                                                                                                                                                                                                                                                                                                                                                                                                                                                                                                                                                                                                                                                                                                                                                                                                                                                                                                                                                                                                                                                                                                                                                                                                                                                                                                                                                              |
| Description | Prevent damage to the orifice plates during transportation                                                                                                                                                                                                                                                                                                                                                                                                                                                                                                                                                                                                                                                                                                                                                                                                                                                                                                                                                                                                                                                                                                                                                                                                                                                                                                                                                                                                                                                                                                                                                                                                                                                                                                                                                                                                                                                                                                                                                                                                                                                                     | Liwei orifice plate's 10PCS plastic box to prevent damage to the orifice plates during transportation                                                                                                                                                                                                                                                                                                                                                                                                                                                                                                                                                                                                                                                                                                                                                                                                                                                                                                                                                                                                                                                                                                                                                                                                                                                                                                                                                                                                                                                                                                                                                                                                                                                                                                                                                                                                                                                                                                                                                                                                                          |
| No.         | 7                                                                                                                                                                                                                                                                                                                                                                                                                                                                                                                                                                                                                                                                                                                                                                                                                                                                                                                                                                                                                                                                                                                                                                                                                                                                                                                                                                                                                                                                                                                                                                                                                                                                                                                                                                                                                                                                                                                                                                                                                                                                                                                              | CANADA CA |
| Image       | ⇒HUM⊓TT                                                                                                                                                                                                                                                                                                                                                                                                                                                                                                                                                                                                                                                                                                                                                                                                                                                                                                                                                                                                                                                                                                                                                                                                                                                                                                                                                                                                                                                                                                                                                                                                                                                                                                                                                                                                                                                                                                                                                                                                                                                                                                                        | a) Company of the com |