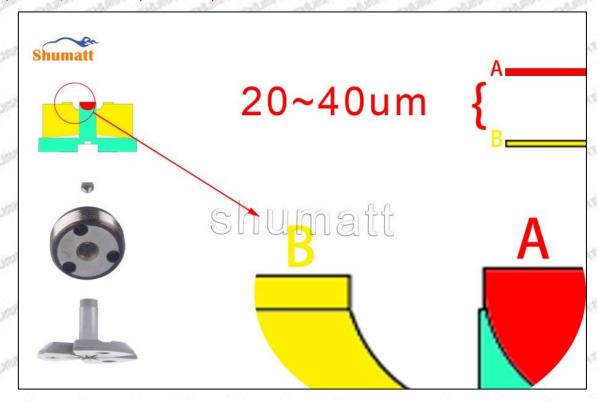

#### (1) 8-98055862 Injector Orifice Plate 10# Testing

All 8-98055862 injector orifice plate 10# parts are subjected to A-hole flow test, Z-hole flow test, precision test, high temperature test, low temperature test, pressure test, leakage test, durability test, and various working condition tests.

#### (2) 8-98055862 Injector Orifice Plate 10# Inspection

The factory inspection of 8-98055862 injector orifice plate 10# is undergone three inspections - full inspection, random inspection, and batch inspection. Different brands of test benches are used to test 8-98055862 injector orifice plate 10# for a total of no less than three times for factory inspection, and 8-98055862 injector orifice plate 10# installation testing environment are progressed in dust-free workshop.