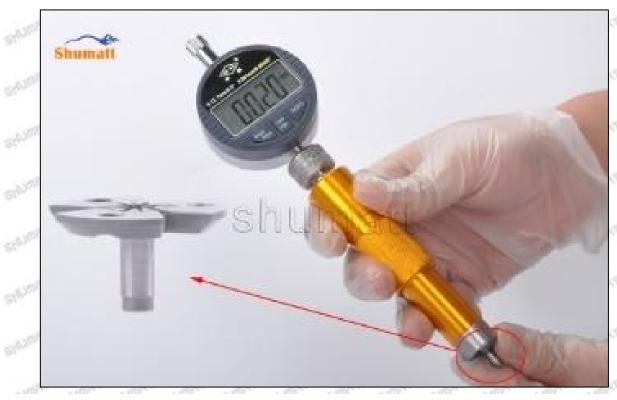

# (2) 8-98055862 Injector Orifice Plate 10# Customized Items

| No.         | 1                                                                                                                                                                                                                                                                                                                                                                                                                                                                                                                                                                                                                                                                                                                                                                                                                                                                                                                                                                                                                                                                                                                                                                                                                                                                                                                                                                                                                                                                                                                                                                                                                                                                                                                                                                                                                                                                                                                                                                                                                                                                                                                              | 2                                                                                                                                                                                                                                                                                                                                                                                                                                                                                                                                                                                                                                                                                                                                                                                                                                                                                                                                                                                                                                                                                                                                                                                                                                                                                                                                                                                                                                                                                                                                                                                                                                                                                                                                                                                                                                                                                                                                                                                                                                                                                                                              |
|-------------|--------------------------------------------------------------------------------------------------------------------------------------------------------------------------------------------------------------------------------------------------------------------------------------------------------------------------------------------------------------------------------------------------------------------------------------------------------------------------------------------------------------------------------------------------------------------------------------------------------------------------------------------------------------------------------------------------------------------------------------------------------------------------------------------------------------------------------------------------------------------------------------------------------------------------------------------------------------------------------------------------------------------------------------------------------------------------------------------------------------------------------------------------------------------------------------------------------------------------------------------------------------------------------------------------------------------------------------------------------------------------------------------------------------------------------------------------------------------------------------------------------------------------------------------------------------------------------------------------------------------------------------------------------------------------------------------------------------------------------------------------------------------------------------------------------------------------------------------------------------------------------------------------------------------------------------------------------------------------------------------------------------------------------------------------------------------------------------------------------------------------------|--------------------------------------------------------------------------------------------------------------------------------------------------------------------------------------------------------------------------------------------------------------------------------------------------------------------------------------------------------------------------------------------------------------------------------------------------------------------------------------------------------------------------------------------------------------------------------------------------------------------------------------------------------------------------------------------------------------------------------------------------------------------------------------------------------------------------------------------------------------------------------------------------------------------------------------------------------------------------------------------------------------------------------------------------------------------------------------------------------------------------------------------------------------------------------------------------------------------------------------------------------------------------------------------------------------------------------------------------------------------------------------------------------------------------------------------------------------------------------------------------------------------------------------------------------------------------------------------------------------------------------------------------------------------------------------------------------------------------------------------------------------------------------------------------------------------------------------------------------------------------------------------------------------------------------------------------------------------------------------------------------------------------------------------------------------------------------------------------------------------------------|
| Image       | SHUMATT OF STATE OF S | A                                                                                                                                                                                                                                                                                                                                                                                                                                                                                                                                                                                                                                                                                                                                                                                                                                                                                                                                                                                                                                                                                                                                                                                                                                                                                                                                                                                                                                                                                                                                                                                                                                                                                                                                                                                                                                                                                                                                                                                                                                                                                                                              |
| Name        | Injector Orifice Plate's Front Lettering                                                                                                                                                                                                                                                                                                                                                                                                                                                                                                                                                                                                                                                                                                                                                                                                                                                                                                                                                                                                                                                                                                                                                                                                                                                                                                                                                                                                                                                                                                                                                                                                                                                                                                                                                                                                                                                                                                                                                                                                                                                                                       | Injector Orifice Plate's Side Lettering                                                                                                                                                                                                                                                                                                                                                                                                                                                                                                                                                                                                                                                                                                                                                                                                                                                                                                                                                                                                                                                                                                                                                                                                                                                                                                                                                                                                                                                                                                                                                                                                                                                                                                                                                                                                                                                                                                                                                                                                                                                                                        |
| Description | Orifice plate part number: 10#                                                                                                                                                                                                                                                                                                                                                                                                                                                                                                                                                                                                                                                                                                                                                                                                                                                                                                                                                                                                                                                                                                                                                                                                                                                                                                                                                                                                                                                                                                                                                                                                                                                                                                                                                                                                                                                                                                                                                                                                                                                                                                 |                                                                                                                                                                                                                                                                                                                                                                                                                                                                                                                                                                                                                                                                                                                                                                                                                                                                                                                                                                                                                                                                                                                                                                                                                                                                                                                                                                                                                                                                                                                                                                                                                                                                                                                                                                                                                                                                                                                                                                                                                                                                                                                                |
| No.         | 3250 18250 18250                                                                                                                                                                                                                                                                                                                                                                                                                                                                                                                                                                                                                                                                                                                                                                                                                                                                                                                                                                                                                                                                                                                                                                                                                                                                                                                                                                                                                                                                                                                                                                                                                                                                                                                                                                                                                                                                                                                                                                                                                                                                                                               | CALLER CHICA CHICA CHICA                                                                                                                                                                                                                                                                                                                                                                                                                                                                                                                                                                                                                                                                                                                                                                                                                                                                                                                                                                                                                                                                                                                                                                                                                                                                                                                                                                                                                                                                                                                                                                                                                                                                                                                                                                                                                                                                                                                                                                                                                                                                                                       |
| Image       | 0-25mm<br>0.001mm                                                                                                                                                                                                                                                                                                                                                                                                                                                                                                                                                                                                                                                                                                                                                                                                                                                                                                                                                                                                                                                                                                                                                                                                                                                                                                                                                                                                                                                                                                                                                                                                                                                                                                                                                                                                                                                                                                                                                                                                                                                                                                              |                                                                                                                                                                                                                                                                                                                                                                                                                                                                                                                                                                                                                                                                                                                                                                                                                                                                                                                                                                                                                                                                                                                                                                                                                                                                                                                                                                                                                                                                                                                                                                                                                                                                                                                                                                                                                                                                                                                                                                                                                                                                                                                                |
| Name        | Injector Orifice Plate's Thickness                                                                                                                                                                                                                                                                                                                                                                                                                                                                                                                                                                                                                                                                                                                                                                                                                                                                                                                                                                                                                                                                                                                                                                                                                                                                                                                                                                                                                                                                                                                                                                                                                                                                                                                                                                                                                                                                                                                                                                                                                                                                                             | 9-Grid Plastic Box                                                                                                                                                                                                                                                                                                                                                                                                                                                                                                                                                                                                                                                                                                                                                                                                                                                                                                                                                                                                                                                                                                                                                                                                                                                                                                                                                                                                                                                                                                                                                                                                                                                                                                                                                                                                                                                                                                                                                                                                                                                                                                             |
| Description | Injector orifice plate's thickness range: 4.02mm   4.108mm.                                                                                                                                                                                                                                                                                                                                                                                                                                                                                                                                                                                                                                                                                                                                                                                                                                                                                                                                                                                                                                                                                                                                                                                                                                                                                                                                                                                                                                                                                                                                                                                                                                                                                                                                                                                                                                                                                                                                                                                                                                                                    | Prevent damage to the orifice plates during transportation                                                                                                                                                                                                                                                                                                                                                                                                                                                                                                                                                                                                                                                                                                                                                                                                                                                                                                                                                                                                                                                                                                                                                                                                                                                                                                                                                                                                                                                                                                                                                                                                                                                                                                                                                                                                                                                                                                                                                                                                                                                                     |
| No.         | 5                                                                                                                                                                                                                                                                                                                                                                                                                                                                                                                                                                                                                                                                                                                                                                                                                                                                                                                                                                                                                                                                                                                                                                                                                                                                                                                                                                                                                                                                                                                                                                                                                                                                                                                                                                                                                                                                                                                                                                                                                                                                                                                              | 6                                                                                                                                                                                                                                                                                                                                                                                                                                                                                                                                                                                                                                                                                                                                                                                                                                                                                                                                                                                                                                                                                                                                                                                                                                                                                                                                                                                                                                                                                                                                                                                                                                                                                                                                                                                                                                                                                                                                                                                                                                                                                                                              |
| Image       | SHUMATT                                                                                                                                                                                                                                                                                                                                                                                                                                                                                                                                                                                                                                                                                                                                                                                                                                                                                                                                                                                                                                                                                                                                                                                                                                                                                                                                                                                                                                                                                                                                                                                                                                                                                                                                                                                                                                                                                                                                                                                                                                                                                                                        | SHUMATT  TO LINE  TO  |
| Name        | Neutral Injector Orifice Plate's Individual<br>Box                                                                                                                                                                                                                                                                                                                                                                                                                                                                                                                                                                                                                                                                                                                                                                                                                                                                                                                                                                                                                                                                                                                                                                                                                                                                                                                                                                                                                                                                                                                                                                                                                                                                                                                                                                                                                                                                                                                                                                                                                                                                             | Orifice Plate's 10pcs Packing Box                                                                                                                                                                                                                                                                                                                                                                                                                                                                                                                                                                                                                                                                                                                                                                                                                                                                                                                                                                                                                                                                                                                                                                                                                                                                                                                                                                                                                                                                                                                                                                                                                                                                                                                                                                                                                                                                                                                                                                                                                                                                                              |
| Description | Prevent damage to the orifice plates during transportation                                                                                                                                                                                                                                                                                                                                                                                                                                                                                                                                                                                                                                                                                                                                                                                                                                                                                                                                                                                                                                                                                                                                                                                                                                                                                                                                                                                                                                                                                                                                                                                                                                                                                                                                                                                                                                                                                                                                                                                                                                                                     | Liwei orifice plate's 10PCS plastic box to prevent damage to the orifice plates during transportation                                                                                                                                                                                                                                                                                                                                                                                                                                                                                                                                                                                                                                                                                                                                                                                                                                                                                                                                                                                                                                                                                                                                                                                                                                                                                                                                                                                                                                                                                                                                                                                                                                                                                                                                                                                                                                                                                                                                                                                                                          |
| No.         | 7                                                                                                                                                                                                                                                                                                                                                                                                                                                                                                                                                                                                                                                                                                                                                                                                                                                                                                                                                                                                                                                                                                                                                                                                                                                                                                                                                                                                                                                                                                                                                                                                                                                                                                                                                                                                                                                                                                                                                                                                                                                                                                                              | CANADA CA |
| Image       | ⇒HUM⊓TT                                                                                                                                                                                                                                                                                                                                                                                                                                                                                                                                                                                                                                                                                                                                                                                                                                                                                                                                                                                                                                                                                                                                                                                                                                                                                                                                                                                                                                                                                                                                                                                                                                                                                                                                                                                                                                                                                                                                                                                                                                                                                                                        | a) Company of the com |