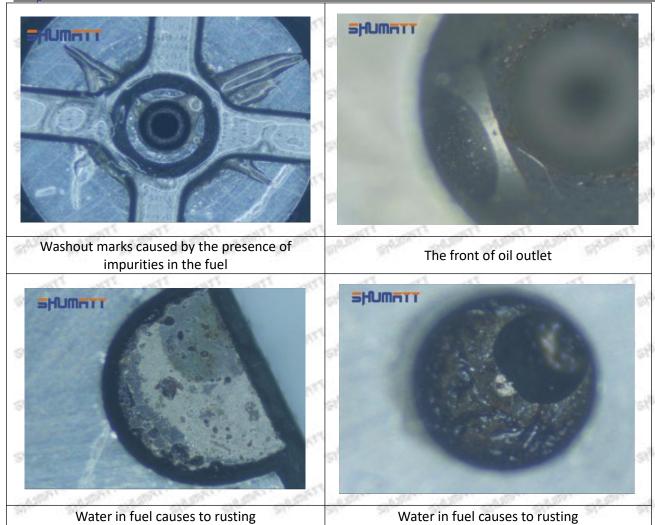

#### (1) 8-98055862 Injector Orifice Plate 10# Testing

All 8-98055862 injector orifice plate 10# parts are subjected to A-hole flow test, Z-hole flow test, precision test, high temperature test, low temperature test, pressure test, leakage test, durability test, and various working condition tests.

#### (2) 8-98055862 Injector Orifice Plate 10# Inspection

The factory inspection of 8-98055862 injector orifice plate 10# is undergone three inspections - full inspection, random inspection, and batch inspection. Different brands of test benches are used to test 8-98055862 injector orifice plate 10# for a total of no less than three times for factory inspection, and 8-98055862 injector orifice plate 10# installation testing environment are progressed in dust-free workshop.