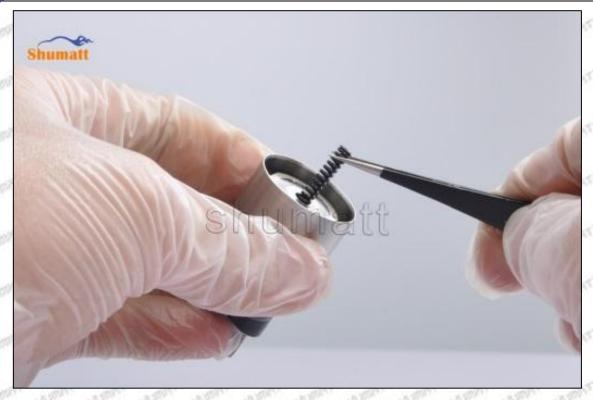

#### (1) 8-98055862 Injector Orifice Plate 10# Testing

All 8-98055862 injector orifice plate 10# parts are subjected to A-hole flow test, Z-hole flow test, precision test, high temperature test, low temperature test, pressure test, leakage test, durability test, and various working condition tests.

#### (2) 8-98055862 Injector Orifice Plate 10# Inspection

The factory inspection of 8-98055862 injector orifice plate 10# is undergone three inspections - full inspection, random inspection, and batch inspection. Different brands of test benches are used to test 8-98055862 injector orifice plate 10# for a total of no less than three times for factory inspection, and 8-98055862 injector orifice plate 10# installation testing environment are progressed in dust-free workshop.