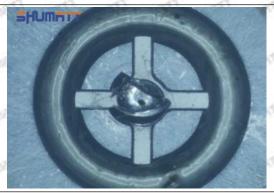

## 8-98055862 Injector Orifice Plate 10# Technical File

SKU1 G1Z11000000010

SKU2 G1L32950401000

SKU3 G1N12950401000

SKU4 G1Z172950401000