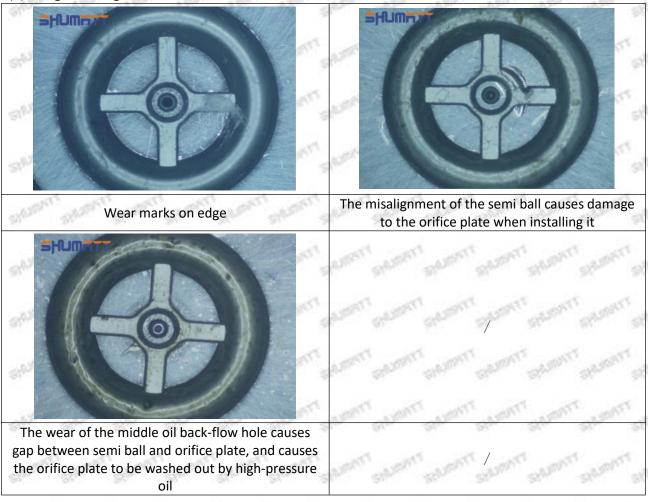

## 8-98055862 Injector Orifice Plate 10# Technical File

SKU1 G1Z11000000010

SKU2 G1L32950401000

SKU3 G1N12950401000

SKU4 G1Z172950401000