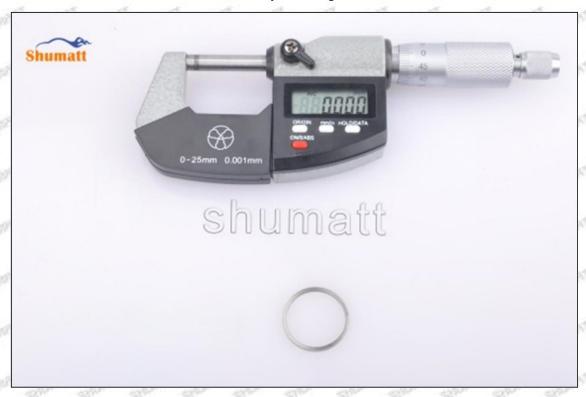

# (2) 8-98055862 Injector Orifice Plate 10# Customized Items

| No.         | 1                                                                                                                                                                                                                                                                                                                                                                                                                                                                                                                                                                                                                                                                                                                                                                                                                                                                                                                                                                                                                                                                                                                                                                                                                                                                                                                                                                                                                                                                                                                                                                                                                                                                                                                                                                                                                                                                                                                                                                                                                                                                                                                              | 2                                                                                                                                                                                                                                                                                                                                                                                                                                                                                                                                                                                                                                                                                                                                                                                                                                                                                                                                                                                                                                                                                                                                                                                                                                                                                                                                                                                                                                                                                                                                                                                                                                                                                                                                                                                                                                                                                                                                                                                                                                                                                                                              |
|-------------|--------------------------------------------------------------------------------------------------------------------------------------------------------------------------------------------------------------------------------------------------------------------------------------------------------------------------------------------------------------------------------------------------------------------------------------------------------------------------------------------------------------------------------------------------------------------------------------------------------------------------------------------------------------------------------------------------------------------------------------------------------------------------------------------------------------------------------------------------------------------------------------------------------------------------------------------------------------------------------------------------------------------------------------------------------------------------------------------------------------------------------------------------------------------------------------------------------------------------------------------------------------------------------------------------------------------------------------------------------------------------------------------------------------------------------------------------------------------------------------------------------------------------------------------------------------------------------------------------------------------------------------------------------------------------------------------------------------------------------------------------------------------------------------------------------------------------------------------------------------------------------------------------------------------------------------------------------------------------------------------------------------------------------------------------------------------------------------------------------------------------------|--------------------------------------------------------------------------------------------------------------------------------------------------------------------------------------------------------------------------------------------------------------------------------------------------------------------------------------------------------------------------------------------------------------------------------------------------------------------------------------------------------------------------------------------------------------------------------------------------------------------------------------------------------------------------------------------------------------------------------------------------------------------------------------------------------------------------------------------------------------------------------------------------------------------------------------------------------------------------------------------------------------------------------------------------------------------------------------------------------------------------------------------------------------------------------------------------------------------------------------------------------------------------------------------------------------------------------------------------------------------------------------------------------------------------------------------------------------------------------------------------------------------------------------------------------------------------------------------------------------------------------------------------------------------------------------------------------------------------------------------------------------------------------------------------------------------------------------------------------------------------------------------------------------------------------------------------------------------------------------------------------------------------------------------------------------------------------------------------------------------------------|
| Image       | SHUMATT OF STATE OF S | A                                                                                                                                                                                                                                                                                                                                                                                                                                                                                                                                                                                                                                                                                                                                                                                                                                                                                                                                                                                                                                                                                                                                                                                                                                                                                                                                                                                                                                                                                                                                                                                                                                                                                                                                                                                                                                                                                                                                                                                                                                                                                                                              |
| Name        | Injector Orifice Plate's Front Lettering                                                                                                                                                                                                                                                                                                                                                                                                                                                                                                                                                                                                                                                                                                                                                                                                                                                                                                                                                                                                                                                                                                                                                                                                                                                                                                                                                                                                                                                                                                                                                                                                                                                                                                                                                                                                                                                                                                                                                                                                                                                                                       | Injector Orifice Plate's Side Lettering                                                                                                                                                                                                                                                                                                                                                                                                                                                                                                                                                                                                                                                                                                                                                                                                                                                                                                                                                                                                                                                                                                                                                                                                                                                                                                                                                                                                                                                                                                                                                                                                                                                                                                                                                                                                                                                                                                                                                                                                                                                                                        |
| Description | Orifice plate part number: 10#                                                                                                                                                                                                                                                                                                                                                                                                                                                                                                                                                                                                                                                                                                                                                                                                                                                                                                                                                                                                                                                                                                                                                                                                                                                                                                                                                                                                                                                                                                                                                                                                                                                                                                                                                                                                                                                                                                                                                                                                                                                                                                 |                                                                                                                                                                                                                                                                                                                                                                                                                                                                                                                                                                                                                                                                                                                                                                                                                                                                                                                                                                                                                                                                                                                                                                                                                                                                                                                                                                                                                                                                                                                                                                                                                                                                                                                                                                                                                                                                                                                                                                                                                                                                                                                                |
| No.         | 3250 18250 18250                                                                                                                                                                                                                                                                                                                                                                                                                                                                                                                                                                                                                                                                                                                                                                                                                                                                                                                                                                                                                                                                                                                                                                                                                                                                                                                                                                                                                                                                                                                                                                                                                                                                                                                                                                                                                                                                                                                                                                                                                                                                                                               | CALLER CHICA CHICA CHICA                                                                                                                                                                                                                                                                                                                                                                                                                                                                                                                                                                                                                                                                                                                                                                                                                                                                                                                                                                                                                                                                                                                                                                                                                                                                                                                                                                                                                                                                                                                                                                                                                                                                                                                                                                                                                                                                                                                                                                                                                                                                                                       |
| Image       | 0-25mm<br>0.001mm                                                                                                                                                                                                                                                                                                                                                                                                                                                                                                                                                                                                                                                                                                                                                                                                                                                                                                                                                                                                                                                                                                                                                                                                                                                                                                                                                                                                                                                                                                                                                                                                                                                                                                                                                                                                                                                                                                                                                                                                                                                                                                              |                                                                                                                                                                                                                                                                                                                                                                                                                                                                                                                                                                                                                                                                                                                                                                                                                                                                                                                                                                                                                                                                                                                                                                                                                                                                                                                                                                                                                                                                                                                                                                                                                                                                                                                                                                                                                                                                                                                                                                                                                                                                                                                                |
| Name        | Injector Orifice Plate's Thickness                                                                                                                                                                                                                                                                                                                                                                                                                                                                                                                                                                                                                                                                                                                                                                                                                                                                                                                                                                                                                                                                                                                                                                                                                                                                                                                                                                                                                                                                                                                                                                                                                                                                                                                                                                                                                                                                                                                                                                                                                                                                                             | 9-Grid Plastic Box                                                                                                                                                                                                                                                                                                                                                                                                                                                                                                                                                                                                                                                                                                                                                                                                                                                                                                                                                                                                                                                                                                                                                                                                                                                                                                                                                                                                                                                                                                                                                                                                                                                                                                                                                                                                                                                                                                                                                                                                                                                                                                             |
| Description | Injector orifice plate's thickness range: 4.02mm   4.108mm.                                                                                                                                                                                                                                                                                                                                                                                                                                                                                                                                                                                                                                                                                                                                                                                                                                                                                                                                                                                                                                                                                                                                                                                                                                                                                                                                                                                                                                                                                                                                                                                                                                                                                                                                                                                                                                                                                                                                                                                                                                                                    | Prevent damage to the orifice plates during transportation                                                                                                                                                                                                                                                                                                                                                                                                                                                                                                                                                                                                                                                                                                                                                                                                                                                                                                                                                                                                                                                                                                                                                                                                                                                                                                                                                                                                                                                                                                                                                                                                                                                                                                                                                                                                                                                                                                                                                                                                                                                                     |
| No.         | 5                                                                                                                                                                                                                                                                                                                                                                                                                                                                                                                                                                                                                                                                                                                                                                                                                                                                                                                                                                                                                                                                                                                                                                                                                                                                                                                                                                                                                                                                                                                                                                                                                                                                                                                                                                                                                                                                                                                                                                                                                                                                                                                              | 6                                                                                                                                                                                                                                                                                                                                                                                                                                                                                                                                                                                                                                                                                                                                                                                                                                                                                                                                                                                                                                                                                                                                                                                                                                                                                                                                                                                                                                                                                                                                                                                                                                                                                                                                                                                                                                                                                                                                                                                                                                                                                                                              |
| Image       | SHUMATT                                                                                                                                                                                                                                                                                                                                                                                                                                                                                                                                                                                                                                                                                                                                                                                                                                                                                                                                                                                                                                                                                                                                                                                                                                                                                                                                                                                                                                                                                                                                                                                                                                                                                                                                                                                                                                                                                                                                                                                                                                                                                                                        | SHUMATT  TO LINE  TO  |
| Name        | Neutral Injector Orifice Plate's Individual<br>Box                                                                                                                                                                                                                                                                                                                                                                                                                                                                                                                                                                                                                                                                                                                                                                                                                                                                                                                                                                                                                                                                                                                                                                                                                                                                                                                                                                                                                                                                                                                                                                                                                                                                                                                                                                                                                                                                                                                                                                                                                                                                             | Orifice Plate's 10pcs Packing Box                                                                                                                                                                                                                                                                                                                                                                                                                                                                                                                                                                                                                                                                                                                                                                                                                                                                                                                                                                                                                                                                                                                                                                                                                                                                                                                                                                                                                                                                                                                                                                                                                                                                                                                                                                                                                                                                                                                                                                                                                                                                                              |
| Description | Prevent damage to the orifice plates during transportation                                                                                                                                                                                                                                                                                                                                                                                                                                                                                                                                                                                                                                                                                                                                                                                                                                                                                                                                                                                                                                                                                                                                                                                                                                                                                                                                                                                                                                                                                                                                                                                                                                                                                                                                                                                                                                                                                                                                                                                                                                                                     | Liwei orifice plate's 10PCS plastic box to prevent damage to the orifice plates during transportation                                                                                                                                                                                                                                                                                                                                                                                                                                                                                                                                                                                                                                                                                                                                                                                                                                                                                                                                                                                                                                                                                                                                                                                                                                                                                                                                                                                                                                                                                                                                                                                                                                                                                                                                                                                                                                                                                                                                                                                                                          |
| No.         | 7                                                                                                                                                                                                                                                                                                                                                                                                                                                                                                                                                                                                                                                                                                                                                                                                                                                                                                                                                                                                                                                                                                                                                                                                                                                                                                                                                                                                                                                                                                                                                                                                                                                                                                                                                                                                                                                                                                                                                                                                                                                                                                                              | CANADA CA |
| Image       | ⇒HUM⊓TT                                                                                                                                                                                                                                                                                                                                                                                                                                                                                                                                                                                                                                                                                                                                                                                                                                                                                                                                                                                                                                                                                                                                                                                                                                                                                                                                                                                                                                                                                                                                                                                                                                                                                                                                                                                                                                                                                                                                                                                                                                                                                                                        | a) Company of the com |