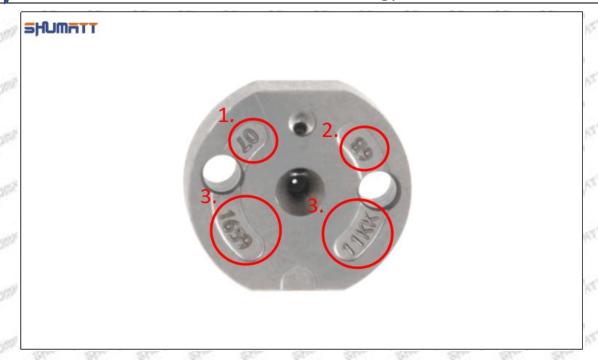

#### (2) 8-98055862 Injector Orifice Plate 10# Part Number Common Writing

10#, 10, 295040-6830, 2950406830, 2950406830