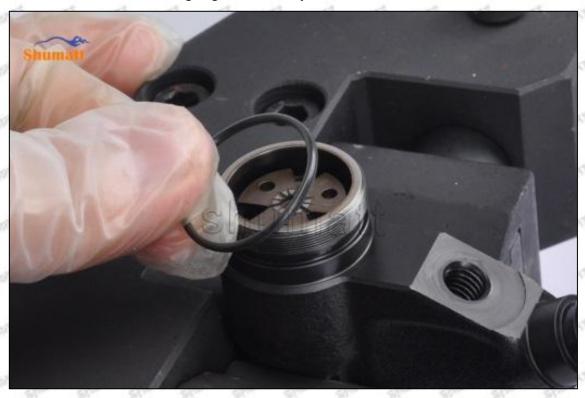

#### (1) 8-98055862 Injector Orifice Plate 10# Testing

All 8-98055862 injector orifice plate 10# parts are subjected to A-hole flow test, Z-hole flow test, precision test, high temperature test, low temperature test, pressure test, leakage test, durability test, and various working condition tests.

#### (2) 8-98055862 Injector Orifice Plate 10# Inspection

The factory inspection of 8-98055862 injector orifice plate 10# is undergone three inspections - full inspection, random inspection, and batch inspection. Different brands of test benches are used to test 8-98055862 injector orifice plate 10# for a total of no less than three times for factory inspection, and 8-98055862 injector orifice plate 10# installation testing environment are progressed in dust-free workshop.