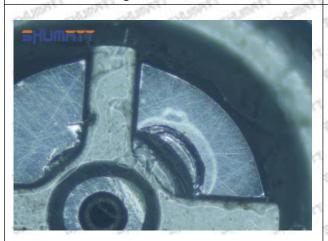

#### (1) 8-98055862 Injector Orifice Plate 10# Testing

All 8-98055862 injector orifice plate 10# parts are subjected to A-hole flow test, Z-hole flow test, precision test, high temperature test, low temperature test, pressure test, leakage test, durability test, and various working condition tests.

#### (2) 8-98055862 Injector Orifice Plate 10# Inspection

The factory inspection of 8-98055862 injector orifice plate 10# is undergone three inspections - full inspection, random inspection, and batch inspection. Different brands of test benches are used to test 8-98055862 injector orifice plate 10# for a total of no less than three times for factory inspection, and 8-98055862 injector orifice plate 10# installation testing environment are progressed in dust-free workshop.