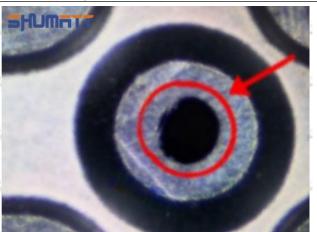

#### (2) 8-98055862 Injector Orifice Plate 10# Inspection

The factory inspection of 8-98055862 injector orifice plate 10# is undergone three inspections - full inspection, random inspection, and batch inspection. Different brands of test benches are used to test 8-98055862 injector orifice plate 10# for a total of no less than three times for factory inspection, and 8-98055862 injector orifice plate 10# installation testing environment are progressed in dust-free workshop.