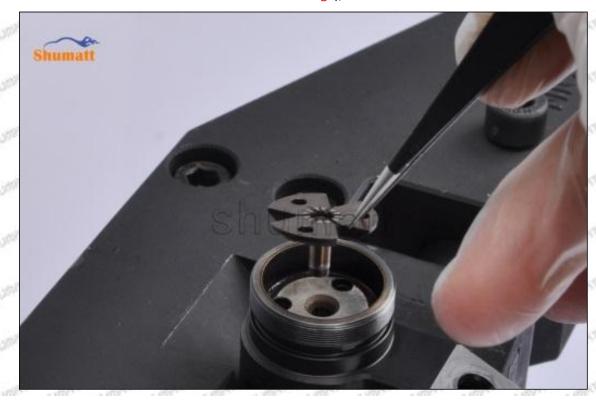

#### (2) 8-98055862 Injector Orifice Plate 10# Inspection

The factory inspection of 8-98055862 injector orifice plate 10# is undergone three inspections - full inspection, random inspection, and batch inspection. Different brands of test benches are used to test 8-98055862 injector orifice plate 10# for a total of no less than three times for factory inspection, and 8-98055862 injector orifice plate 10# installation testing environment are progressed in dust-free workshop.