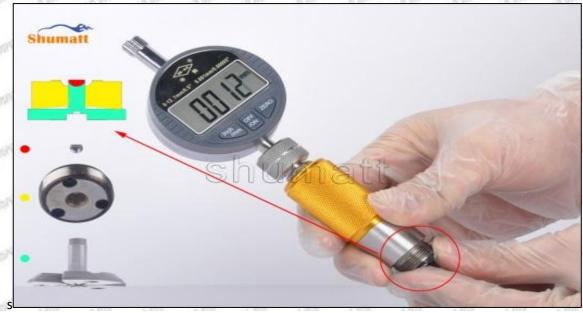

# (2) 8-98055862 Injector Orifice Plate 10# Customized Items

| No.         | 1                                                                                                                                                                                                                                                                                                                                                                                                                                                                                                                                                                                                                                                                                                                                                                                                                                                                                                                                                                                                                                                                                                                                                                                                                                                                                                                                                                                                                                                                                                                                                                                                                                                                                                                                                                                                                                                                                                                                                                                                                                                                                                                              | 2                                                                                                                                                                                                                                                                                                                                                                                                                                                                                                                                                                                                                                                                                                                                                                                                                                                                                                                                                                                                                                                                                                                                                                                                                                                                                                                                                                                                                                                                                                                                                                                                                                                                                                                                                                                                                                                                                                                                                                                                                                                                                                                              |
|-------------|--------------------------------------------------------------------------------------------------------------------------------------------------------------------------------------------------------------------------------------------------------------------------------------------------------------------------------------------------------------------------------------------------------------------------------------------------------------------------------------------------------------------------------------------------------------------------------------------------------------------------------------------------------------------------------------------------------------------------------------------------------------------------------------------------------------------------------------------------------------------------------------------------------------------------------------------------------------------------------------------------------------------------------------------------------------------------------------------------------------------------------------------------------------------------------------------------------------------------------------------------------------------------------------------------------------------------------------------------------------------------------------------------------------------------------------------------------------------------------------------------------------------------------------------------------------------------------------------------------------------------------------------------------------------------------------------------------------------------------------------------------------------------------------------------------------------------------------------------------------------------------------------------------------------------------------------------------------------------------------------------------------------------------------------------------------------------------------------------------------------------------|--------------------------------------------------------------------------------------------------------------------------------------------------------------------------------------------------------------------------------------------------------------------------------------------------------------------------------------------------------------------------------------------------------------------------------------------------------------------------------------------------------------------------------------------------------------------------------------------------------------------------------------------------------------------------------------------------------------------------------------------------------------------------------------------------------------------------------------------------------------------------------------------------------------------------------------------------------------------------------------------------------------------------------------------------------------------------------------------------------------------------------------------------------------------------------------------------------------------------------------------------------------------------------------------------------------------------------------------------------------------------------------------------------------------------------------------------------------------------------------------------------------------------------------------------------------------------------------------------------------------------------------------------------------------------------------------------------------------------------------------------------------------------------------------------------------------------------------------------------------------------------------------------------------------------------------------------------------------------------------------------------------------------------------------------------------------------------------------------------------------------------|
| Image       | SHUMATT OF STATE OF S | A                                                                                                                                                                                                                                                                                                                                                                                                                                                                                                                                                                                                                                                                                                                                                                                                                                                                                                                                                                                                                                                                                                                                                                                                                                                                                                                                                                                                                                                                                                                                                                                                                                                                                                                                                                                                                                                                                                                                                                                                                                                                                                                              |
| Name        | Injector Orifice Plate's Front Lettering                                                                                                                                                                                                                                                                                                                                                                                                                                                                                                                                                                                                                                                                                                                                                                                                                                                                                                                                                                                                                                                                                                                                                                                                                                                                                                                                                                                                                                                                                                                                                                                                                                                                                                                                                                                                                                                                                                                                                                                                                                                                                       | Injector Orifice Plate's Side Lettering                                                                                                                                                                                                                                                                                                                                                                                                                                                                                                                                                                                                                                                                                                                                                                                                                                                                                                                                                                                                                                                                                                                                                                                                                                                                                                                                                                                                                                                                                                                                                                                                                                                                                                                                                                                                                                                                                                                                                                                                                                                                                        |
| Description | Orifice plate part number: 10#                                                                                                                                                                                                                                                                                                                                                                                                                                                                                                                                                                                                                                                                                                                                                                                                                                                                                                                                                                                                                                                                                                                                                                                                                                                                                                                                                                                                                                                                                                                                                                                                                                                                                                                                                                                                                                                                                                                                                                                                                                                                                                 |                                                                                                                                                                                                                                                                                                                                                                                                                                                                                                                                                                                                                                                                                                                                                                                                                                                                                                                                                                                                                                                                                                                                                                                                                                                                                                                                                                                                                                                                                                                                                                                                                                                                                                                                                                                                                                                                                                                                                                                                                                                                                                                                |
| No.         | 3250 18250 18250                                                                                                                                                                                                                                                                                                                                                                                                                                                                                                                                                                                                                                                                                                                                                                                                                                                                                                                                                                                                                                                                                                                                                                                                                                                                                                                                                                                                                                                                                                                                                                                                                                                                                                                                                                                                                                                                                                                                                                                                                                                                                                               | CALLER CHICA CHICA CHICA                                                                                                                                                                                                                                                                                                                                                                                                                                                                                                                                                                                                                                                                                                                                                                                                                                                                                                                                                                                                                                                                                                                                                                                                                                                                                                                                                                                                                                                                                                                                                                                                                                                                                                                                                                                                                                                                                                                                                                                                                                                                                                       |
| Image       | 0-25mm<br>0.001mm                                                                                                                                                                                                                                                                                                                                                                                                                                                                                                                                                                                                                                                                                                                                                                                                                                                                                                                                                                                                                                                                                                                                                                                                                                                                                                                                                                                                                                                                                                                                                                                                                                                                                                                                                                                                                                                                                                                                                                                                                                                                                                              |                                                                                                                                                                                                                                                                                                                                                                                                                                                                                                                                                                                                                                                                                                                                                                                                                                                                                                                                                                                                                                                                                                                                                                                                                                                                                                                                                                                                                                                                                                                                                                                                                                                                                                                                                                                                                                                                                                                                                                                                                                                                                                                                |
| Name        | Injector Orifice Plate's Thickness                                                                                                                                                                                                                                                                                                                                                                                                                                                                                                                                                                                                                                                                                                                                                                                                                                                                                                                                                                                                                                                                                                                                                                                                                                                                                                                                                                                                                                                                                                                                                                                                                                                                                                                                                                                                                                                                                                                                                                                                                                                                                             | 9-Grid Plastic Box                                                                                                                                                                                                                                                                                                                                                                                                                                                                                                                                                                                                                                                                                                                                                                                                                                                                                                                                                                                                                                                                                                                                                                                                                                                                                                                                                                                                                                                                                                                                                                                                                                                                                                                                                                                                                                                                                                                                                                                                                                                                                                             |
| Description | Injector orifice plate's thickness range: 4.02mm   4.108mm.                                                                                                                                                                                                                                                                                                                                                                                                                                                                                                                                                                                                                                                                                                                                                                                                                                                                                                                                                                                                                                                                                                                                                                                                                                                                                                                                                                                                                                                                                                                                                                                                                                                                                                                                                                                                                                                                                                                                                                                                                                                                    | Prevent damage to the orifice plates during transportation                                                                                                                                                                                                                                                                                                                                                                                                                                                                                                                                                                                                                                                                                                                                                                                                                                                                                                                                                                                                                                                                                                                                                                                                                                                                                                                                                                                                                                                                                                                                                                                                                                                                                                                                                                                                                                                                                                                                                                                                                                                                     |
| No.         | 5                                                                                                                                                                                                                                                                                                                                                                                                                                                                                                                                                                                                                                                                                                                                                                                                                                                                                                                                                                                                                                                                                                                                                                                                                                                                                                                                                                                                                                                                                                                                                                                                                                                                                                                                                                                                                                                                                                                                                                                                                                                                                                                              | 6                                                                                                                                                                                                                                                                                                                                                                                                                                                                                                                                                                                                                                                                                                                                                                                                                                                                                                                                                                                                                                                                                                                                                                                                                                                                                                                                                                                                                                                                                                                                                                                                                                                                                                                                                                                                                                                                                                                                                                                                                                                                                                                              |
| Image       | SHUMATT                                                                                                                                                                                                                                                                                                                                                                                                                                                                                                                                                                                                                                                                                                                                                                                                                                                                                                                                                                                                                                                                                                                                                                                                                                                                                                                                                                                                                                                                                                                                                                                                                                                                                                                                                                                                                                                                                                                                                                                                                                                                                                                        | SHUMATT  TO LINE  TO  |
| Name        | Neutral Injector Orifice Plate's Individual<br>Box                                                                                                                                                                                                                                                                                                                                                                                                                                                                                                                                                                                                                                                                                                                                                                                                                                                                                                                                                                                                                                                                                                                                                                                                                                                                                                                                                                                                                                                                                                                                                                                                                                                                                                                                                                                                                                                                                                                                                                                                                                                                             | Orifice Plate's 10pcs Packing Box                                                                                                                                                                                                                                                                                                                                                                                                                                                                                                                                                                                                                                                                                                                                                                                                                                                                                                                                                                                                                                                                                                                                                                                                                                                                                                                                                                                                                                                                                                                                                                                                                                                                                                                                                                                                                                                                                                                                                                                                                                                                                              |
| Description | Prevent damage to the orifice plates during transportation                                                                                                                                                                                                                                                                                                                                                                                                                                                                                                                                                                                                                                                                                                                                                                                                                                                                                                                                                                                                                                                                                                                                                                                                                                                                                                                                                                                                                                                                                                                                                                                                                                                                                                                                                                                                                                                                                                                                                                                                                                                                     | Liwei orifice plate's 10PCS plastic box to prevent damage to the orifice plates during transportation                                                                                                                                                                                                                                                                                                                                                                                                                                                                                                                                                                                                                                                                                                                                                                                                                                                                                                                                                                                                                                                                                                                                                                                                                                                                                                                                                                                                                                                                                                                                                                                                                                                                                                                                                                                                                                                                                                                                                                                                                          |
| No.         | 7                                                                                                                                                                                                                                                                                                                                                                                                                                                                                                                                                                                                                                                                                                                                                                                                                                                                                                                                                                                                                                                                                                                                                                                                                                                                                                                                                                                                                                                                                                                                                                                                                                                                                                                                                                                                                                                                                                                                                                                                                                                                                                                              | CANADA CA |
| Image       | ⇒HUM⊓TT                                                                                                                                                                                                                                                                                                                                                                                                                                                                                                                                                                                                                                                                                                                                                                                                                                                                                                                                                                                                                                                                                                                                                                                                                                                                                                                                                                                                                                                                                                                                                                                                                                                                                                                                                                                                                                                                                                                                                                                                                                                                                                                        | a) Company of the com |