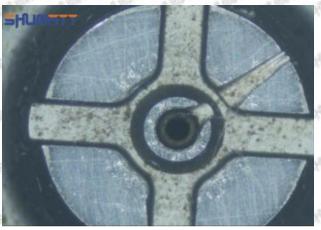

#### (1) 8-98055862 Injector Orifice Plate 10# Testing

All 8-98055862 injector orifice plate 10# parts are subjected to A-hole flow test, Z-hole flow test, precision test, high temperature test, low temperature test, pressure test, leakage test, durability test, and various working condition tests.

#### (2) 8-98055862 Injector Orifice Plate 10# Inspection

The factory inspection of 8-98055862 injector orifice plate 10# is undergone three inspections - full inspection, random inspection, and batch inspection. Different brands of test benches are used to test 8-98055862 injector orifice plate 10# for a total of no less than three times for factory inspection, and 8-98055862 injector orifice plate 10# installation testing environment are progressed in dust-free workshop.