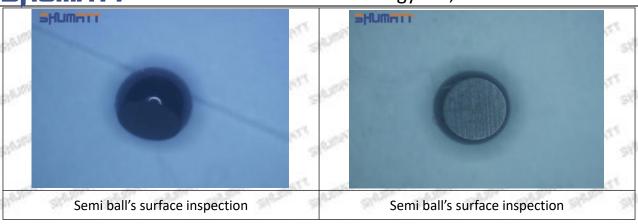

#### (1) 8-98055862 Injector Orifice Plate 10# Testing

All 8-98055862 injector orifice plate 10# parts are subjected to A-hole flow test, Z-hole flow test, precision test, high temperature test, low temperature test, pressure test, leakage test, durability test, and various working condition tests.

#### (2) 8-98055862 Injector Orifice Plate 10# Inspection

The factory inspection of 8-98055862 injector orifice plate 10# is undergone three inspections - full inspection, random inspection, and batch inspection. Different brands of test benches are used to test 8-98055862 injector orifice plate 10# for a total of no less than three times for factory inspection, and 8-98055862 injector orifice plate 10# installation testing environment are progressed in dust-free workshop.