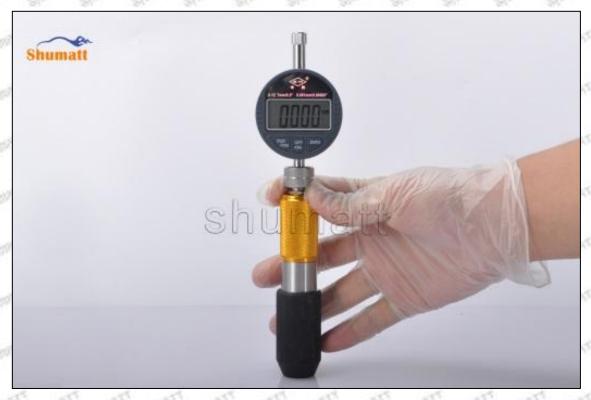

# (2) 8-98055862 Injector Orifice Plate 10# Customized Items

| No.         | 1                                                                                                                                                                                                                                                                                                                                                                                                                                                                                                                                                                                                                                                                                                                                                                                                                                                                                                                                                                                                                                                                                                                                                                                                                                                                                                                                                                                                                                                                                                                                                                                                                                                                                                                                                                                                                                                                                                                                                                                                                                                                                                                              | 2                                                                                                                                                                                                                                                                                                                                                                                                                                                                                                                                                                                                                                                                                                                                                                                                                                                                                                                                                                                                                                                                                                                                                                                                                                                                                                                                                                                                                                                                                                                                                                                                                                                                                                                                                                                                                                                                                                                                                                                                                                                                                                                              |
|-------------|--------------------------------------------------------------------------------------------------------------------------------------------------------------------------------------------------------------------------------------------------------------------------------------------------------------------------------------------------------------------------------------------------------------------------------------------------------------------------------------------------------------------------------------------------------------------------------------------------------------------------------------------------------------------------------------------------------------------------------------------------------------------------------------------------------------------------------------------------------------------------------------------------------------------------------------------------------------------------------------------------------------------------------------------------------------------------------------------------------------------------------------------------------------------------------------------------------------------------------------------------------------------------------------------------------------------------------------------------------------------------------------------------------------------------------------------------------------------------------------------------------------------------------------------------------------------------------------------------------------------------------------------------------------------------------------------------------------------------------------------------------------------------------------------------------------------------------------------------------------------------------------------------------------------------------------------------------------------------------------------------------------------------------------------------------------------------------------------------------------------------------|--------------------------------------------------------------------------------------------------------------------------------------------------------------------------------------------------------------------------------------------------------------------------------------------------------------------------------------------------------------------------------------------------------------------------------------------------------------------------------------------------------------------------------------------------------------------------------------------------------------------------------------------------------------------------------------------------------------------------------------------------------------------------------------------------------------------------------------------------------------------------------------------------------------------------------------------------------------------------------------------------------------------------------------------------------------------------------------------------------------------------------------------------------------------------------------------------------------------------------------------------------------------------------------------------------------------------------------------------------------------------------------------------------------------------------------------------------------------------------------------------------------------------------------------------------------------------------------------------------------------------------------------------------------------------------------------------------------------------------------------------------------------------------------------------------------------------------------------------------------------------------------------------------------------------------------------------------------------------------------------------------------------------------------------------------------------------------------------------------------------------------|
| Image       | SHUMATT OF STATE OF S | A                                                                                                                                                                                                                                                                                                                                                                                                                                                                                                                                                                                                                                                                                                                                                                                                                                                                                                                                                                                                                                                                                                                                                                                                                                                                                                                                                                                                                                                                                                                                                                                                                                                                                                                                                                                                                                                                                                                                                                                                                                                                                                                              |
| Name        | Injector Orifice Plate's Front Lettering                                                                                                                                                                                                                                                                                                                                                                                                                                                                                                                                                                                                                                                                                                                                                                                                                                                                                                                                                                                                                                                                                                                                                                                                                                                                                                                                                                                                                                                                                                                                                                                                                                                                                                                                                                                                                                                                                                                                                                                                                                                                                       | Injector Orifice Plate's Side Lettering                                                                                                                                                                                                                                                                                                                                                                                                                                                                                                                                                                                                                                                                                                                                                                                                                                                                                                                                                                                                                                                                                                                                                                                                                                                                                                                                                                                                                                                                                                                                                                                                                                                                                                                                                                                                                                                                                                                                                                                                                                                                                        |
| Description | Orifice plate part number: 10#                                                                                                                                                                                                                                                                                                                                                                                                                                                                                                                                                                                                                                                                                                                                                                                                                                                                                                                                                                                                                                                                                                                                                                                                                                                                                                                                                                                                                                                                                                                                                                                                                                                                                                                                                                                                                                                                                                                                                                                                                                                                                                 |                                                                                                                                                                                                                                                                                                                                                                                                                                                                                                                                                                                                                                                                                                                                                                                                                                                                                                                                                                                                                                                                                                                                                                                                                                                                                                                                                                                                                                                                                                                                                                                                                                                                                                                                                                                                                                                                                                                                                                                                                                                                                                                                |
| No.         | 3250 18250 18250                                                                                                                                                                                                                                                                                                                                                                                                                                                                                                                                                                                                                                                                                                                                                                                                                                                                                                                                                                                                                                                                                                                                                                                                                                                                                                                                                                                                                                                                                                                                                                                                                                                                                                                                                                                                                                                                                                                                                                                                                                                                                                               | CALLER CHICA CHICA CHICA                                                                                                                                                                                                                                                                                                                                                                                                                                                                                                                                                                                                                                                                                                                                                                                                                                                                                                                                                                                                                                                                                                                                                                                                                                                                                                                                                                                                                                                                                                                                                                                                                                                                                                                                                                                                                                                                                                                                                                                                                                                                                                       |
| Image       | 0-25mm<br>0.001mm                                                                                                                                                                                                                                                                                                                                                                                                                                                                                                                                                                                                                                                                                                                                                                                                                                                                                                                                                                                                                                                                                                                                                                                                                                                                                                                                                                                                                                                                                                                                                                                                                                                                                                                                                                                                                                                                                                                                                                                                                                                                                                              |                                                                                                                                                                                                                                                                                                                                                                                                                                                                                                                                                                                                                                                                                                                                                                                                                                                                                                                                                                                                                                                                                                                                                                                                                                                                                                                                                                                                                                                                                                                                                                                                                                                                                                                                                                                                                                                                                                                                                                                                                                                                                                                                |
| Name        | Injector Orifice Plate's Thickness                                                                                                                                                                                                                                                                                                                                                                                                                                                                                                                                                                                                                                                                                                                                                                                                                                                                                                                                                                                                                                                                                                                                                                                                                                                                                                                                                                                                                                                                                                                                                                                                                                                                                                                                                                                                                                                                                                                                                                                                                                                                                             | 9-Grid Plastic Box                                                                                                                                                                                                                                                                                                                                                                                                                                                                                                                                                                                                                                                                                                                                                                                                                                                                                                                                                                                                                                                                                                                                                                                                                                                                                                                                                                                                                                                                                                                                                                                                                                                                                                                                                                                                                                                                                                                                                                                                                                                                                                             |
| Description | Injector orifice plate's thickness range: 4.02mm   4.108mm.                                                                                                                                                                                                                                                                                                                                                                                                                                                                                                                                                                                                                                                                                                                                                                                                                                                                                                                                                                                                                                                                                                                                                                                                                                                                                                                                                                                                                                                                                                                                                                                                                                                                                                                                                                                                                                                                                                                                                                                                                                                                    | Prevent damage to the orifice plates during transportation                                                                                                                                                                                                                                                                                                                                                                                                                                                                                                                                                                                                                                                                                                                                                                                                                                                                                                                                                                                                                                                                                                                                                                                                                                                                                                                                                                                                                                                                                                                                                                                                                                                                                                                                                                                                                                                                                                                                                                                                                                                                     |
| No.         | 5                                                                                                                                                                                                                                                                                                                                                                                                                                                                                                                                                                                                                                                                                                                                                                                                                                                                                                                                                                                                                                                                                                                                                                                                                                                                                                                                                                                                                                                                                                                                                                                                                                                                                                                                                                                                                                                                                                                                                                                                                                                                                                                              | 6                                                                                                                                                                                                                                                                                                                                                                                                                                                                                                                                                                                                                                                                                                                                                                                                                                                                                                                                                                                                                                                                                                                                                                                                                                                                                                                                                                                                                                                                                                                                                                                                                                                                                                                                                                                                                                                                                                                                                                                                                                                                                                                              |
| Image       | SHUMATT                                                                                                                                                                                                                                                                                                                                                                                                                                                                                                                                                                                                                                                                                                                                                                                                                                                                                                                                                                                                                                                                                                                                                                                                                                                                                                                                                                                                                                                                                                                                                                                                                                                                                                                                                                                                                                                                                                                                                                                                                                                                                                                        | SHUMATT  TO LINE  TO  |
| Name        | Neutral Injector Orifice Plate's Individual<br>Box                                                                                                                                                                                                                                                                                                                                                                                                                                                                                                                                                                                                                                                                                                                                                                                                                                                                                                                                                                                                                                                                                                                                                                                                                                                                                                                                                                                                                                                                                                                                                                                                                                                                                                                                                                                                                                                                                                                                                                                                                                                                             | Orifice Plate's 10pcs Packing Box                                                                                                                                                                                                                                                                                                                                                                                                                                                                                                                                                                                                                                                                                                                                                                                                                                                                                                                                                                                                                                                                                                                                                                                                                                                                                                                                                                                                                                                                                                                                                                                                                                                                                                                                                                                                                                                                                                                                                                                                                                                                                              |
| Description | Prevent damage to the orifice plates during transportation                                                                                                                                                                                                                                                                                                                                                                                                                                                                                                                                                                                                                                                                                                                                                                                                                                                                                                                                                                                                                                                                                                                                                                                                                                                                                                                                                                                                                                                                                                                                                                                                                                                                                                                                                                                                                                                                                                                                                                                                                                                                     | Liwei orifice plate's 10PCS plastic box to prevent damage to the orifice plates during transportation                                                                                                                                                                                                                                                                                                                                                                                                                                                                                                                                                                                                                                                                                                                                                                                                                                                                                                                                                                                                                                                                                                                                                                                                                                                                                                                                                                                                                                                                                                                                                                                                                                                                                                                                                                                                                                                                                                                                                                                                                          |
| No.         | 7                                                                                                                                                                                                                                                                                                                                                                                                                                                                                                                                                                                                                                                                                                                                                                                                                                                                                                                                                                                                                                                                                                                                                                                                                                                                                                                                                                                                                                                                                                                                                                                                                                                                                                                                                                                                                                                                                                                                                                                                                                                                                                                              | CANADA CA |
| Image       | ⇒HUM⊓TT                                                                                                                                                                                                                                                                                                                                                                                                                                                                                                                                                                                                                                                                                                                                                                                                                                                                                                                                                                                                                                                                                                                                                                                                                                                                                                                                                                                                                                                                                                                                                                                                                                                                                                                                                                                                                                                                                                                                                                                                                                                                                                                        | a) Company of the com |