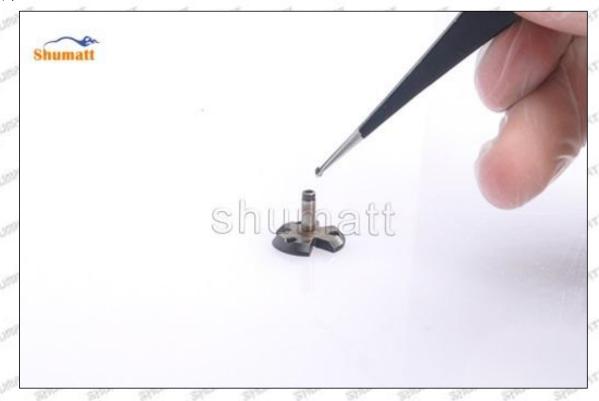

#### (2) 8-98055862 Injector Orifice Plate 10# Inspection

The factory inspection of 8-98055862 injector orifice plate 10# is undergone three inspections - full inspection, random inspection, and batch inspection. Different brands of test benches are used to test 8-98055862 injector orifice plate 10# for a total of no less than three times for factory inspection, and 8-98055862 injector orifice plate 10# installation testing environment are progressed in dust-free workshop.