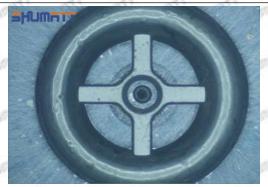

## 8-98055862 Injector Orifice Plate 10# Technical File

SKU1 G1Z11000000010

SKU2 G1L32950401000

SKU3 G1N12950401000

SKU4 G1Z172950401000