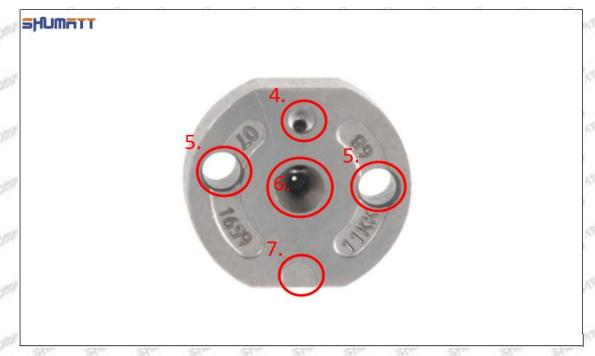

#### (2) 8-98055862 Injector Orifice Plate 10# Part Number Common Writing

10#, 10, 295040-6830, 2950406830, 2950406830