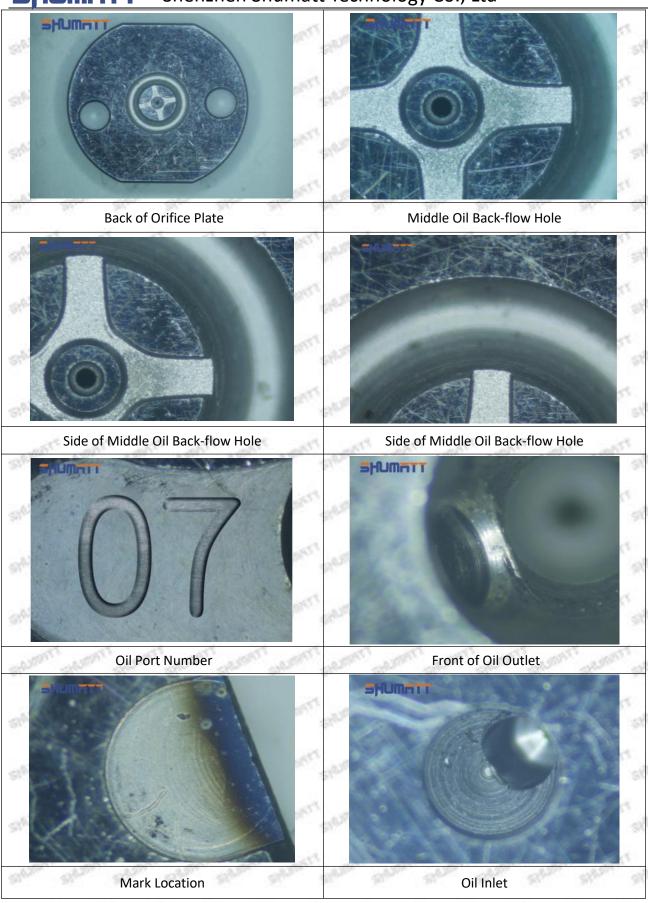

# (2) 8-98055862 Injector Orifice Plate 10# Customized Items

| No.         | 1                                                                                                                                                                                                                                                                                                                                                                                                                                                                                                                                                                                                                                                                                                                                                                                                                                                                                                                                                                                                                                                                                                                                                                                                                                                                                                                                                                                                                                                                                                                                                                                                                                                                                                                                                                                                                                                                                                                                                                                                                                                                                                                              | 2                                                                                                                                                                                                                                                                                                                                                                                                                                                                                                                                                                                                                                                                                                                                                                                                                                                                                                                                                                                                                                                                                                                                                                                                                                                                                                                                                                                                                                                                                                                                                                                                                                                                                                                                                                                                                                                                                                                                                                                                                                                                                                                              |
|-------------|--------------------------------------------------------------------------------------------------------------------------------------------------------------------------------------------------------------------------------------------------------------------------------------------------------------------------------------------------------------------------------------------------------------------------------------------------------------------------------------------------------------------------------------------------------------------------------------------------------------------------------------------------------------------------------------------------------------------------------------------------------------------------------------------------------------------------------------------------------------------------------------------------------------------------------------------------------------------------------------------------------------------------------------------------------------------------------------------------------------------------------------------------------------------------------------------------------------------------------------------------------------------------------------------------------------------------------------------------------------------------------------------------------------------------------------------------------------------------------------------------------------------------------------------------------------------------------------------------------------------------------------------------------------------------------------------------------------------------------------------------------------------------------------------------------------------------------------------------------------------------------------------------------------------------------------------------------------------------------------------------------------------------------------------------------------------------------------------------------------------------------|--------------------------------------------------------------------------------------------------------------------------------------------------------------------------------------------------------------------------------------------------------------------------------------------------------------------------------------------------------------------------------------------------------------------------------------------------------------------------------------------------------------------------------------------------------------------------------------------------------------------------------------------------------------------------------------------------------------------------------------------------------------------------------------------------------------------------------------------------------------------------------------------------------------------------------------------------------------------------------------------------------------------------------------------------------------------------------------------------------------------------------------------------------------------------------------------------------------------------------------------------------------------------------------------------------------------------------------------------------------------------------------------------------------------------------------------------------------------------------------------------------------------------------------------------------------------------------------------------------------------------------------------------------------------------------------------------------------------------------------------------------------------------------------------------------------------------------------------------------------------------------------------------------------------------------------------------------------------------------------------------------------------------------------------------------------------------------------------------------------------------------|
| Image       | SHUMATT OF STATE OF S | A                                                                                                                                                                                                                                                                                                                                                                                                                                                                                                                                                                                                                                                                                                                                                                                                                                                                                                                                                                                                                                                                                                                                                                                                                                                                                                                                                                                                                                                                                                                                                                                                                                                                                                                                                                                                                                                                                                                                                                                                                                                                                                                              |
| Name        | Injector Orifice Plate's Front Lettering                                                                                                                                                                                                                                                                                                                                                                                                                                                                                                                                                                                                                                                                                                                                                                                                                                                                                                                                                                                                                                                                                                                                                                                                                                                                                                                                                                                                                                                                                                                                                                                                                                                                                                                                                                                                                                                                                                                                                                                                                                                                                       | Injector Orifice Plate's Side Lettering                                                                                                                                                                                                                                                                                                                                                                                                                                                                                                                                                                                                                                                                                                                                                                                                                                                                                                                                                                                                                                                                                                                                                                                                                                                                                                                                                                                                                                                                                                                                                                                                                                                                                                                                                                                                                                                                                                                                                                                                                                                                                        |
| Description | Orifice plate part number: 10#                                                                                                                                                                                                                                                                                                                                                                                                                                                                                                                                                                                                                                                                                                                                                                                                                                                                                                                                                                                                                                                                                                                                                                                                                                                                                                                                                                                                                                                                                                                                                                                                                                                                                                                                                                                                                                                                                                                                                                                                                                                                                                 |                                                                                                                                                                                                                                                                                                                                                                                                                                                                                                                                                                                                                                                                                                                                                                                                                                                                                                                                                                                                                                                                                                                                                                                                                                                                                                                                                                                                                                                                                                                                                                                                                                                                                                                                                                                                                                                                                                                                                                                                                                                                                                                                |
| No.         | 3250 18250 18250                                                                                                                                                                                                                                                                                                                                                                                                                                                                                                                                                                                                                                                                                                                                                                                                                                                                                                                                                                                                                                                                                                                                                                                                                                                                                                                                                                                                                                                                                                                                                                                                                                                                                                                                                                                                                                                                                                                                                                                                                                                                                                               | CALLER CHICA CHICA CHICA                                                                                                                                                                                                                                                                                                                                                                                                                                                                                                                                                                                                                                                                                                                                                                                                                                                                                                                                                                                                                                                                                                                                                                                                                                                                                                                                                                                                                                                                                                                                                                                                                                                                                                                                                                                                                                                                                                                                                                                                                                                                                                       |
| Image       | 0-25mm<br>0.001mm                                                                                                                                                                                                                                                                                                                                                                                                                                                                                                                                                                                                                                                                                                                                                                                                                                                                                                                                                                                                                                                                                                                                                                                                                                                                                                                                                                                                                                                                                                                                                                                                                                                                                                                                                                                                                                                                                                                                                                                                                                                                                                              |                                                                                                                                                                                                                                                                                                                                                                                                                                                                                                                                                                                                                                                                                                                                                                                                                                                                                                                                                                                                                                                                                                                                                                                                                                                                                                                                                                                                                                                                                                                                                                                                                                                                                                                                                                                                                                                                                                                                                                                                                                                                                                                                |
| Name        | Injector Orifice Plate's Thickness                                                                                                                                                                                                                                                                                                                                                                                                                                                                                                                                                                                                                                                                                                                                                                                                                                                                                                                                                                                                                                                                                                                                                                                                                                                                                                                                                                                                                                                                                                                                                                                                                                                                                                                                                                                                                                                                                                                                                                                                                                                                                             | 9-Grid Plastic Box                                                                                                                                                                                                                                                                                                                                                                                                                                                                                                                                                                                                                                                                                                                                                                                                                                                                                                                                                                                                                                                                                                                                                                                                                                                                                                                                                                                                                                                                                                                                                                                                                                                                                                                                                                                                                                                                                                                                                                                                                                                                                                             |
| Description | Injector orifice plate's thickness range: 4.02mm   4.108mm.                                                                                                                                                                                                                                                                                                                                                                                                                                                                                                                                                                                                                                                                                                                                                                                                                                                                                                                                                                                                                                                                                                                                                                                                                                                                                                                                                                                                                                                                                                                                                                                                                                                                                                                                                                                                                                                                                                                                                                                                                                                                    | Prevent damage to the orifice plates during transportation                                                                                                                                                                                                                                                                                                                                                                                                                                                                                                                                                                                                                                                                                                                                                                                                                                                                                                                                                                                                                                                                                                                                                                                                                                                                                                                                                                                                                                                                                                                                                                                                                                                                                                                                                                                                                                                                                                                                                                                                                                                                     |
| No.         | 5                                                                                                                                                                                                                                                                                                                                                                                                                                                                                                                                                                                                                                                                                                                                                                                                                                                                                                                                                                                                                                                                                                                                                                                                                                                                                                                                                                                                                                                                                                                                                                                                                                                                                                                                                                                                                                                                                                                                                                                                                                                                                                                              | 6                                                                                                                                                                                                                                                                                                                                                                                                                                                                                                                                                                                                                                                                                                                                                                                                                                                                                                                                                                                                                                                                                                                                                                                                                                                                                                                                                                                                                                                                                                                                                                                                                                                                                                                                                                                                                                                                                                                                                                                                                                                                                                                              |
| Image       | SHUMATT                                                                                                                                                                                                                                                                                                                                                                                                                                                                                                                                                                                                                                                                                                                                                                                                                                                                                                                                                                                                                                                                                                                                                                                                                                                                                                                                                                                                                                                                                                                                                                                                                                                                                                                                                                                                                                                                                                                                                                                                                                                                                                                        | SHUMATT  TO LINE  TO  |
| Name        | Neutral Injector Orifice Plate's Individual<br>Box                                                                                                                                                                                                                                                                                                                                                                                                                                                                                                                                                                                                                                                                                                                                                                                                                                                                                                                                                                                                                                                                                                                                                                                                                                                                                                                                                                                                                                                                                                                                                                                                                                                                                                                                                                                                                                                                                                                                                                                                                                                                             | Orifice Plate's 10pcs Packing Box                                                                                                                                                                                                                                                                                                                                                                                                                                                                                                                                                                                                                                                                                                                                                                                                                                                                                                                                                                                                                                                                                                                                                                                                                                                                                                                                                                                                                                                                                                                                                                                                                                                                                                                                                                                                                                                                                                                                                                                                                                                                                              |
| Description | Prevent damage to the orifice plates during transportation                                                                                                                                                                                                                                                                                                                                                                                                                                                                                                                                                                                                                                                                                                                                                                                                                                                                                                                                                                                                                                                                                                                                                                                                                                                                                                                                                                                                                                                                                                                                                                                                                                                                                                                                                                                                                                                                                                                                                                                                                                                                     | Liwei orifice plate's 10PCS plastic box to prevent damage to the orifice plates during transportation                                                                                                                                                                                                                                                                                                                                                                                                                                                                                                                                                                                                                                                                                                                                                                                                                                                                                                                                                                                                                                                                                                                                                                                                                                                                                                                                                                                                                                                                                                                                                                                                                                                                                                                                                                                                                                                                                                                                                                                                                          |
| No.         | 7                                                                                                                                                                                                                                                                                                                                                                                                                                                                                                                                                                                                                                                                                                                                                                                                                                                                                                                                                                                                                                                                                                                                                                                                                                                                                                                                                                                                                                                                                                                                                                                                                                                                                                                                                                                                                                                                                                                                                                                                                                                                                                                              | CANADA CA |
| Image       | ⇒HUM⊓TT                                                                                                                                                                                                                                                                                                                                                                                                                                                                                                                                                                                                                                                                                                                                                                                                                                                                                                                                                                                                                                                                                                                                                                                                                                                                                                                                                                                                                                                                                                                                                                                                                                                                                                                                                                                                                                                                                                                                                                                                                                                                                                                        | a) Company of the com |