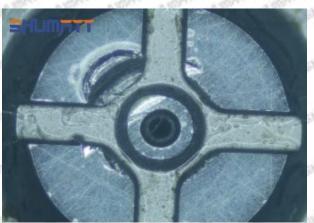

#### (1) 8-98055862 Injector Orifice Plate 10# Testing

All 8-98055862 injector orifice plate 10# parts are subjected to A-hole flow test, Z-hole flow test, precision test, high temperature test, low temperature test, pressure test, leakage test, durability test, and various working condition tests.

#### (2) 8-98055862 Injector Orifice Plate 10# Inspection

The factory inspection of 8-98055862 injector orifice plate 10# is undergone three inspections - full inspection, random inspection, and batch inspection. Different brands of test benches are used to test 8-98055862 injector orifice plate 10# for a total of no less than three times for factory inspection, and 8-98055862 injector orifice plate 10# installation testing environment are progressed in dust-free workshop.