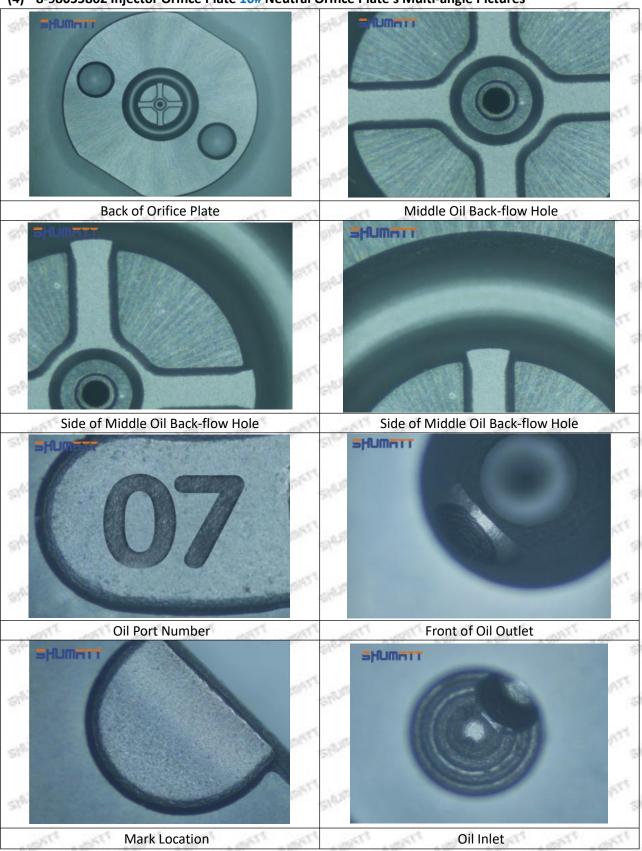

# (2) 8-98055862 Injector Orifice Plate 10# Customized Items

| No.         | 1                                                                                                                                                                                                                                                                                                                                                                                                                                                                                                                                                                                                                                                                                                                                                                                                                                                                                                                                                                                                                                                                                                                                                                                                                                                                                                                                                                                                                                                                                                                                                                                                                                                                                                                                                                                                                                                                                                                                                                                                                                                                                                                              | 2                                                                                                                                                                                                                                                                                                                                                                                                                                                                                                                                                                                                                                                                                                                                                                                                                                                                                                                                                                                                                                                                                                                                                                                                                                                                                                                                                                                                                                                                                                                                                                                                                                                                                                                                                                                                                                                                                                                                                                                                                                                                                                                              |
|-------------|--------------------------------------------------------------------------------------------------------------------------------------------------------------------------------------------------------------------------------------------------------------------------------------------------------------------------------------------------------------------------------------------------------------------------------------------------------------------------------------------------------------------------------------------------------------------------------------------------------------------------------------------------------------------------------------------------------------------------------------------------------------------------------------------------------------------------------------------------------------------------------------------------------------------------------------------------------------------------------------------------------------------------------------------------------------------------------------------------------------------------------------------------------------------------------------------------------------------------------------------------------------------------------------------------------------------------------------------------------------------------------------------------------------------------------------------------------------------------------------------------------------------------------------------------------------------------------------------------------------------------------------------------------------------------------------------------------------------------------------------------------------------------------------------------------------------------------------------------------------------------------------------------------------------------------------------------------------------------------------------------------------------------------------------------------------------------------------------------------------------------------|--------------------------------------------------------------------------------------------------------------------------------------------------------------------------------------------------------------------------------------------------------------------------------------------------------------------------------------------------------------------------------------------------------------------------------------------------------------------------------------------------------------------------------------------------------------------------------------------------------------------------------------------------------------------------------------------------------------------------------------------------------------------------------------------------------------------------------------------------------------------------------------------------------------------------------------------------------------------------------------------------------------------------------------------------------------------------------------------------------------------------------------------------------------------------------------------------------------------------------------------------------------------------------------------------------------------------------------------------------------------------------------------------------------------------------------------------------------------------------------------------------------------------------------------------------------------------------------------------------------------------------------------------------------------------------------------------------------------------------------------------------------------------------------------------------------------------------------------------------------------------------------------------------------------------------------------------------------------------------------------------------------------------------------------------------------------------------------------------------------------------------|
| Image       | SHUMATT OF STATE OF S | A                                                                                                                                                                                                                                                                                                                                                                                                                                                                                                                                                                                                                                                                                                                                                                                                                                                                                                                                                                                                                                                                                                                                                                                                                                                                                                                                                                                                                                                                                                                                                                                                                                                                                                                                                                                                                                                                                                                                                                                                                                                                                                                              |
| Name        | Injector Orifice Plate's Front Lettering                                                                                                                                                                                                                                                                                                                                                                                                                                                                                                                                                                                                                                                                                                                                                                                                                                                                                                                                                                                                                                                                                                                                                                                                                                                                                                                                                                                                                                                                                                                                                                                                                                                                                                                                                                                                                                                                                                                                                                                                                                                                                       | Injector Orifice Plate's Side Lettering                                                                                                                                                                                                                                                                                                                                                                                                                                                                                                                                                                                                                                                                                                                                                                                                                                                                                                                                                                                                                                                                                                                                                                                                                                                                                                                                                                                                                                                                                                                                                                                                                                                                                                                                                                                                                                                                                                                                                                                                                                                                                        |
| Description | Orifice plate part number: 10#                                                                                                                                                                                                                                                                                                                                                                                                                                                                                                                                                                                                                                                                                                                                                                                                                                                                                                                                                                                                                                                                                                                                                                                                                                                                                                                                                                                                                                                                                                                                                                                                                                                                                                                                                                                                                                                                                                                                                                                                                                                                                                 |                                                                                                                                                                                                                                                                                                                                                                                                                                                                                                                                                                                                                                                                                                                                                                                                                                                                                                                                                                                                                                                                                                                                                                                                                                                                                                                                                                                                                                                                                                                                                                                                                                                                                                                                                                                                                                                                                                                                                                                                                                                                                                                                |
| No.         | 3250 18250 18250                                                                                                                                                                                                                                                                                                                                                                                                                                                                                                                                                                                                                                                                                                                                                                                                                                                                                                                                                                                                                                                                                                                                                                                                                                                                                                                                                                                                                                                                                                                                                                                                                                                                                                                                                                                                                                                                                                                                                                                                                                                                                                               | CALLER CHICA CHICA CHICA                                                                                                                                                                                                                                                                                                                                                                                                                                                                                                                                                                                                                                                                                                                                                                                                                                                                                                                                                                                                                                                                                                                                                                                                                                                                                                                                                                                                                                                                                                                                                                                                                                                                                                                                                                                                                                                                                                                                                                                                                                                                                                       |
| Image       | 0-25mm<br>0.001mm                                                                                                                                                                                                                                                                                                                                                                                                                                                                                                                                                                                                                                                                                                                                                                                                                                                                                                                                                                                                                                                                                                                                                                                                                                                                                                                                                                                                                                                                                                                                                                                                                                                                                                                                                                                                                                                                                                                                                                                                                                                                                                              |                                                                                                                                                                                                                                                                                                                                                                                                                                                                                                                                                                                                                                                                                                                                                                                                                                                                                                                                                                                                                                                                                                                                                                                                                                                                                                                                                                                                                                                                                                                                                                                                                                                                                                                                                                                                                                                                                                                                                                                                                                                                                                                                |
| Name        | Injector Orifice Plate's Thickness                                                                                                                                                                                                                                                                                                                                                                                                                                                                                                                                                                                                                                                                                                                                                                                                                                                                                                                                                                                                                                                                                                                                                                                                                                                                                                                                                                                                                                                                                                                                                                                                                                                                                                                                                                                                                                                                                                                                                                                                                                                                                             | 9-Grid Plastic Box                                                                                                                                                                                                                                                                                                                                                                                                                                                                                                                                                                                                                                                                                                                                                                                                                                                                                                                                                                                                                                                                                                                                                                                                                                                                                                                                                                                                                                                                                                                                                                                                                                                                                                                                                                                                                                                                                                                                                                                                                                                                                                             |
| Description | Injector orifice plate's thickness range: 4.02mm   4.108mm.                                                                                                                                                                                                                                                                                                                                                                                                                                                                                                                                                                                                                                                                                                                                                                                                                                                                                                                                                                                                                                                                                                                                                                                                                                                                                                                                                                                                                                                                                                                                                                                                                                                                                                                                                                                                                                                                                                                                                                                                                                                                    | Prevent damage to the orifice plates during transportation                                                                                                                                                                                                                                                                                                                                                                                                                                                                                                                                                                                                                                                                                                                                                                                                                                                                                                                                                                                                                                                                                                                                                                                                                                                                                                                                                                                                                                                                                                                                                                                                                                                                                                                                                                                                                                                                                                                                                                                                                                                                     |
| No.         | 5                                                                                                                                                                                                                                                                                                                                                                                                                                                                                                                                                                                                                                                                                                                                                                                                                                                                                                                                                                                                                                                                                                                                                                                                                                                                                                                                                                                                                                                                                                                                                                                                                                                                                                                                                                                                                                                                                                                                                                                                                                                                                                                              | 6                                                                                                                                                                                                                                                                                                                                                                                                                                                                                                                                                                                                                                                                                                                                                                                                                                                                                                                                                                                                                                                                                                                                                                                                                                                                                                                                                                                                                                                                                                                                                                                                                                                                                                                                                                                                                                                                                                                                                                                                                                                                                                                              |
| Image       | SHUMATT                                                                                                                                                                                                                                                                                                                                                                                                                                                                                                                                                                                                                                                                                                                                                                                                                                                                                                                                                                                                                                                                                                                                                                                                                                                                                                                                                                                                                                                                                                                                                                                                                                                                                                                                                                                                                                                                                                                                                                                                                                                                                                                        | SHUMATT  TO LINE  TO  |
| Name        | Neutral Injector Orifice Plate's Individual<br>Box                                                                                                                                                                                                                                                                                                                                                                                                                                                                                                                                                                                                                                                                                                                                                                                                                                                                                                                                                                                                                                                                                                                                                                                                                                                                                                                                                                                                                                                                                                                                                                                                                                                                                                                                                                                                                                                                                                                                                                                                                                                                             | Orifice Plate's 10pcs Packing Box                                                                                                                                                                                                                                                                                                                                                                                                                                                                                                                                                                                                                                                                                                                                                                                                                                                                                                                                                                                                                                                                                                                                                                                                                                                                                                                                                                                                                                                                                                                                                                                                                                                                                                                                                                                                                                                                                                                                                                                                                                                                                              |
| Description | Prevent damage to the orifice plates during transportation                                                                                                                                                                                                                                                                                                                                                                                                                                                                                                                                                                                                                                                                                                                                                                                                                                                                                                                                                                                                                                                                                                                                                                                                                                                                                                                                                                                                                                                                                                                                                                                                                                                                                                                                                                                                                                                                                                                                                                                                                                                                     | Liwei orifice plate's 10PCS plastic box to prevent damage to the orifice plates during transportation                                                                                                                                                                                                                                                                                                                                                                                                                                                                                                                                                                                                                                                                                                                                                                                                                                                                                                                                                                                                                                                                                                                                                                                                                                                                                                                                                                                                                                                                                                                                                                                                                                                                                                                                                                                                                                                                                                                                                                                                                          |
| No.         | 7                                                                                                                                                                                                                                                                                                                                                                                                                                                                                                                                                                                                                                                                                                                                                                                                                                                                                                                                                                                                                                                                                                                                                                                                                                                                                                                                                                                                                                                                                                                                                                                                                                                                                                                                                                                                                                                                                                                                                                                                                                                                                                                              | CANADA CA |
| Image       | ⇒HUM⊓TT                                                                                                                                                                                                                                                                                                                                                                                                                                                                                                                                                                                                                                                                                                                                                                                                                                                                                                                                                                                                                                                                                                                                                                                                                                                                                                                                                                                                                                                                                                                                                                                                                                                                                                                                                                                                                                                                                                                                                                                                                                                                                                                        | a) Company of the com |