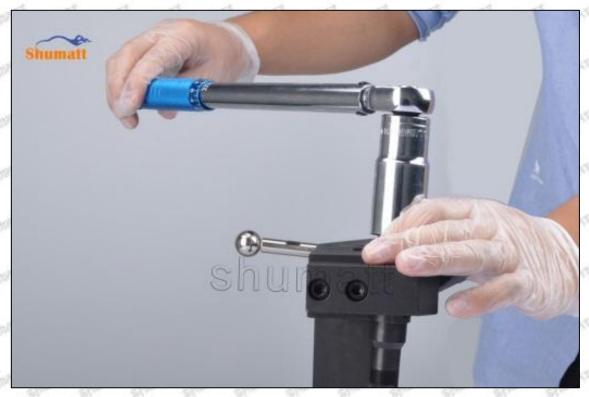

#### (1) 8-98055862 Injector Orifice Plate 10# Testing

All 8-98055862 injector orifice plate 10# parts are subjected to A-hole flow test, Z-hole flow test, precision test, high temperature test, low temperature test, pressure test, leakage test, durability test, and various working condition tests.

#### (2) 8-98055862 Injector Orifice Plate 10# Inspection

The factory inspection of 8-98055862 injector orifice plate 10# is undergone three inspections - full inspection, random inspection, and batch inspection. Different brands of test benches are used to test 8-98055862 injector orifice plate 10# for a total of no less than three times for factory inspection, and 8-98055862 injector orifice plate 10# installation testing environment are progressed in dust-free workshop.