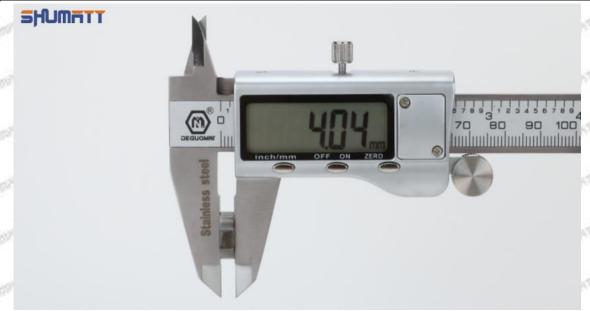

# (2) 8-98055862 Injector Orifice Plate 10# Customized Items

| No.         | 1                                                                                                                                                                                                                                                                                                                                                                                                                                                                                                                                                                                                                                                                                                                                                                                                                                                                                                                                                                                                                                                                                                                                                                                                                                                                                                                                                                                                                                                                                                                                                                                                                                                                                                                                                                                                                                                                                                                                                                                                                                                                                                                              | 2                                                                                                                                                                                                                                                                                                                                                                                                                                                                                                                                                                                                                                                                                                                                                                                                                                                                                                                                                                                                                                                                                                                                                                                                                                                                                                                                                                                                                                                                                                                                                                                                                                                                                                                                                                                                                                                                                                                                                                                                                                                                                                                              |
|-------------|--------------------------------------------------------------------------------------------------------------------------------------------------------------------------------------------------------------------------------------------------------------------------------------------------------------------------------------------------------------------------------------------------------------------------------------------------------------------------------------------------------------------------------------------------------------------------------------------------------------------------------------------------------------------------------------------------------------------------------------------------------------------------------------------------------------------------------------------------------------------------------------------------------------------------------------------------------------------------------------------------------------------------------------------------------------------------------------------------------------------------------------------------------------------------------------------------------------------------------------------------------------------------------------------------------------------------------------------------------------------------------------------------------------------------------------------------------------------------------------------------------------------------------------------------------------------------------------------------------------------------------------------------------------------------------------------------------------------------------------------------------------------------------------------------------------------------------------------------------------------------------------------------------------------------------------------------------------------------------------------------------------------------------------------------------------------------------------------------------------------------------|--------------------------------------------------------------------------------------------------------------------------------------------------------------------------------------------------------------------------------------------------------------------------------------------------------------------------------------------------------------------------------------------------------------------------------------------------------------------------------------------------------------------------------------------------------------------------------------------------------------------------------------------------------------------------------------------------------------------------------------------------------------------------------------------------------------------------------------------------------------------------------------------------------------------------------------------------------------------------------------------------------------------------------------------------------------------------------------------------------------------------------------------------------------------------------------------------------------------------------------------------------------------------------------------------------------------------------------------------------------------------------------------------------------------------------------------------------------------------------------------------------------------------------------------------------------------------------------------------------------------------------------------------------------------------------------------------------------------------------------------------------------------------------------------------------------------------------------------------------------------------------------------------------------------------------------------------------------------------------------------------------------------------------------------------------------------------------------------------------------------------------|
| Image       | SHUMATT OF STATE OF S | A                                                                                                                                                                                                                                                                                                                                                                                                                                                                                                                                                                                                                                                                                                                                                                                                                                                                                                                                                                                                                                                                                                                                                                                                                                                                                                                                                                                                                                                                                                                                                                                                                                                                                                                                                                                                                                                                                                                                                                                                                                                                                                                              |
| Name        | Injector Orifice Plate's Front Lettering                                                                                                                                                                                                                                                                                                                                                                                                                                                                                                                                                                                                                                                                                                                                                                                                                                                                                                                                                                                                                                                                                                                                                                                                                                                                                                                                                                                                                                                                                                                                                                                                                                                                                                                                                                                                                                                                                                                                                                                                                                                                                       | Injector Orifice Plate's Side Lettering                                                                                                                                                                                                                                                                                                                                                                                                                                                                                                                                                                                                                                                                                                                                                                                                                                                                                                                                                                                                                                                                                                                                                                                                                                                                                                                                                                                                                                                                                                                                                                                                                                                                                                                                                                                                                                                                                                                                                                                                                                                                                        |
| Description | Orifice plate part number: 10#                                                                                                                                                                                                                                                                                                                                                                                                                                                                                                                                                                                                                                                                                                                                                                                                                                                                                                                                                                                                                                                                                                                                                                                                                                                                                                                                                                                                                                                                                                                                                                                                                                                                                                                                                                                                                                                                                                                                                                                                                                                                                                 |                                                                                                                                                                                                                                                                                                                                                                                                                                                                                                                                                                                                                                                                                                                                                                                                                                                                                                                                                                                                                                                                                                                                                                                                                                                                                                                                                                                                                                                                                                                                                                                                                                                                                                                                                                                                                                                                                                                                                                                                                                                                                                                                |
| No.         | 3250 18250 18250                                                                                                                                                                                                                                                                                                                                                                                                                                                                                                                                                                                                                                                                                                                                                                                                                                                                                                                                                                                                                                                                                                                                                                                                                                                                                                                                                                                                                                                                                                                                                                                                                                                                                                                                                                                                                                                                                                                                                                                                                                                                                                               | CALLER CHICA CHICA CHICA                                                                                                                                                                                                                                                                                                                                                                                                                                                                                                                                                                                                                                                                                                                                                                                                                                                                                                                                                                                                                                                                                                                                                                                                                                                                                                                                                                                                                                                                                                                                                                                                                                                                                                                                                                                                                                                                                                                                                                                                                                                                                                       |
| Image       | 0-25mm<br>0.001mm                                                                                                                                                                                                                                                                                                                                                                                                                                                                                                                                                                                                                                                                                                                                                                                                                                                                                                                                                                                                                                                                                                                                                                                                                                                                                                                                                                                                                                                                                                                                                                                                                                                                                                                                                                                                                                                                                                                                                                                                                                                                                                              |                                                                                                                                                                                                                                                                                                                                                                                                                                                                                                                                                                                                                                                                                                                                                                                                                                                                                                                                                                                                                                                                                                                                                                                                                                                                                                                                                                                                                                                                                                                                                                                                                                                                                                                                                                                                                                                                                                                                                                                                                                                                                                                                |
| Name        | Injector Orifice Plate's Thickness                                                                                                                                                                                                                                                                                                                                                                                                                                                                                                                                                                                                                                                                                                                                                                                                                                                                                                                                                                                                                                                                                                                                                                                                                                                                                                                                                                                                                                                                                                                                                                                                                                                                                                                                                                                                                                                                                                                                                                                                                                                                                             | 9-Grid Plastic Box                                                                                                                                                                                                                                                                                                                                                                                                                                                                                                                                                                                                                                                                                                                                                                                                                                                                                                                                                                                                                                                                                                                                                                                                                                                                                                                                                                                                                                                                                                                                                                                                                                                                                                                                                                                                                                                                                                                                                                                                                                                                                                             |
| Description | Injector orifice plate's thickness range: 4.02mm   4.108mm.                                                                                                                                                                                                                                                                                                                                                                                                                                                                                                                                                                                                                                                                                                                                                                                                                                                                                                                                                                                                                                                                                                                                                                                                                                                                                                                                                                                                                                                                                                                                                                                                                                                                                                                                                                                                                                                                                                                                                                                                                                                                    | Prevent damage to the orifice plates during transportation                                                                                                                                                                                                                                                                                                                                                                                                                                                                                                                                                                                                                                                                                                                                                                                                                                                                                                                                                                                                                                                                                                                                                                                                                                                                                                                                                                                                                                                                                                                                                                                                                                                                                                                                                                                                                                                                                                                                                                                                                                                                     |
| No.         | 5                                                                                                                                                                                                                                                                                                                                                                                                                                                                                                                                                                                                                                                                                                                                                                                                                                                                                                                                                                                                                                                                                                                                                                                                                                                                                                                                                                                                                                                                                                                                                                                                                                                                                                                                                                                                                                                                                                                                                                                                                                                                                                                              | 6                                                                                                                                                                                                                                                                                                                                                                                                                                                                                                                                                                                                                                                                                                                                                                                                                                                                                                                                                                                                                                                                                                                                                                                                                                                                                                                                                                                                                                                                                                                                                                                                                                                                                                                                                                                                                                                                                                                                                                                                                                                                                                                              |
| Image       | SHUMATT                                                                                                                                                                                                                                                                                                                                                                                                                                                                                                                                                                                                                                                                                                                                                                                                                                                                                                                                                                                                                                                                                                                                                                                                                                                                                                                                                                                                                                                                                                                                                                                                                                                                                                                                                                                                                                                                                                                                                                                                                                                                                                                        | SHUMATT  TO LINE  TO  |
| Name        | Neutral Injector Orifice Plate's Individual<br>Box                                                                                                                                                                                                                                                                                                                                                                                                                                                                                                                                                                                                                                                                                                                                                                                                                                                                                                                                                                                                                                                                                                                                                                                                                                                                                                                                                                                                                                                                                                                                                                                                                                                                                                                                                                                                                                                                                                                                                                                                                                                                             | Orifice Plate's 10pcs Packing Box                                                                                                                                                                                                                                                                                                                                                                                                                                                                                                                                                                                                                                                                                                                                                                                                                                                                                                                                                                                                                                                                                                                                                                                                                                                                                                                                                                                                                                                                                                                                                                                                                                                                                                                                                                                                                                                                                                                                                                                                                                                                                              |
| Description | Prevent damage to the orifice plates during transportation                                                                                                                                                                                                                                                                                                                                                                                                                                                                                                                                                                                                                                                                                                                                                                                                                                                                                                                                                                                                                                                                                                                                                                                                                                                                                                                                                                                                                                                                                                                                                                                                                                                                                                                                                                                                                                                                                                                                                                                                                                                                     | Liwei orifice plate's 10PCS plastic box to prevent damage to the orifice plates during transportation                                                                                                                                                                                                                                                                                                                                                                                                                                                                                                                                                                                                                                                                                                                                                                                                                                                                                                                                                                                                                                                                                                                                                                                                                                                                                                                                                                                                                                                                                                                                                                                                                                                                                                                                                                                                                                                                                                                                                                                                                          |
| No.         | 7                                                                                                                                                                                                                                                                                                                                                                                                                                                                                                                                                                                                                                                                                                                                                                                                                                                                                                                                                                                                                                                                                                                                                                                                                                                                                                                                                                                                                                                                                                                                                                                                                                                                                                                                                                                                                                                                                                                                                                                                                                                                                                                              | CANADA CA |
| Image       | ⇒HUM⊓TT                                                                                                                                                                                                                                                                                                                                                                                                                                                                                                                                                                                                                                                                                                                                                                                                                                                                                                                                                                                                                                                                                                                                                                                                                                                                                                                                                                                                                                                                                                                                                                                                                                                                                                                                                                                                                                                                                                                                                                                                                                                                                                                        | a) Company of the com |