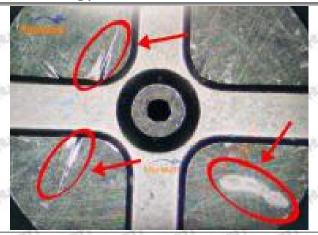

#### (2) 8-98055862 Injector Orifice Plate 10# Inspection

The factory inspection of 8-98055862 injector orifice plate 10# is undergone three inspections - full inspection, random inspection, and batch inspection. Different brands of test benches are used to test 8-98055862 injector orifice plate 10# for a total of no less than three times for factory inspection, and 8-98055862 injector orifice plate 10# installation testing environment are progressed in dust-free workshop.