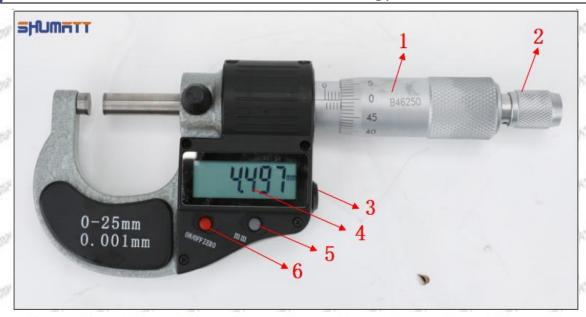

# (2) 8-98055862 Injector Orifice Plate 10# Customized Items

| No.         | 1                                                                                                                                                                                                                                                                                                                                                                                                                                                                                                                                                                                                                                                                                                                                                                                                                                                                                                                                                                                                                                                                                                                                                                                                                                                                                                                                                                                                                                                                                                                                                                                                                                                                                                                                                                                                                                                                                                                                                                                                                                                                                                                              | 2                                                                                                                                                                                                                                                                                                                                                                                                                                                                                                                                                                                                                                                                                                                                                                                                                                                                                                                                                                                                                                                                                                                                                                                                                                                                                                                                                                                                                                                                                                                                                                                                                                                                                                                                                                                                                                                                                                                                                                                                                                                                                                                              |
|-------------|--------------------------------------------------------------------------------------------------------------------------------------------------------------------------------------------------------------------------------------------------------------------------------------------------------------------------------------------------------------------------------------------------------------------------------------------------------------------------------------------------------------------------------------------------------------------------------------------------------------------------------------------------------------------------------------------------------------------------------------------------------------------------------------------------------------------------------------------------------------------------------------------------------------------------------------------------------------------------------------------------------------------------------------------------------------------------------------------------------------------------------------------------------------------------------------------------------------------------------------------------------------------------------------------------------------------------------------------------------------------------------------------------------------------------------------------------------------------------------------------------------------------------------------------------------------------------------------------------------------------------------------------------------------------------------------------------------------------------------------------------------------------------------------------------------------------------------------------------------------------------------------------------------------------------------------------------------------------------------------------------------------------------------------------------------------------------------------------------------------------------------|--------------------------------------------------------------------------------------------------------------------------------------------------------------------------------------------------------------------------------------------------------------------------------------------------------------------------------------------------------------------------------------------------------------------------------------------------------------------------------------------------------------------------------------------------------------------------------------------------------------------------------------------------------------------------------------------------------------------------------------------------------------------------------------------------------------------------------------------------------------------------------------------------------------------------------------------------------------------------------------------------------------------------------------------------------------------------------------------------------------------------------------------------------------------------------------------------------------------------------------------------------------------------------------------------------------------------------------------------------------------------------------------------------------------------------------------------------------------------------------------------------------------------------------------------------------------------------------------------------------------------------------------------------------------------------------------------------------------------------------------------------------------------------------------------------------------------------------------------------------------------------------------------------------------------------------------------------------------------------------------------------------------------------------------------------------------------------------------------------------------------------|
| Image       | SHUMATT OF STATE OF S | A                                                                                                                                                                                                                                                                                                                                                                                                                                                                                                                                                                                                                                                                                                                                                                                                                                                                                                                                                                                                                                                                                                                                                                                                                                                                                                                                                                                                                                                                                                                                                                                                                                                                                                                                                                                                                                                                                                                                                                                                                                                                                                                              |
| Name        | Injector Orifice Plate's Front Lettering                                                                                                                                                                                                                                                                                                                                                                                                                                                                                                                                                                                                                                                                                                                                                                                                                                                                                                                                                                                                                                                                                                                                                                                                                                                                                                                                                                                                                                                                                                                                                                                                                                                                                                                                                                                                                                                                                                                                                                                                                                                                                       | Injector Orifice Plate's Side Lettering                                                                                                                                                                                                                                                                                                                                                                                                                                                                                                                                                                                                                                                                                                                                                                                                                                                                                                                                                                                                                                                                                                                                                                                                                                                                                                                                                                                                                                                                                                                                                                                                                                                                                                                                                                                                                                                                                                                                                                                                                                                                                        |
| Description | Orifice plate part number: 10#                                                                                                                                                                                                                                                                                                                                                                                                                                                                                                                                                                                                                                                                                                                                                                                                                                                                                                                                                                                                                                                                                                                                                                                                                                                                                                                                                                                                                                                                                                                                                                                                                                                                                                                                                                                                                                                                                                                                                                                                                                                                                                 |                                                                                                                                                                                                                                                                                                                                                                                                                                                                                                                                                                                                                                                                                                                                                                                                                                                                                                                                                                                                                                                                                                                                                                                                                                                                                                                                                                                                                                                                                                                                                                                                                                                                                                                                                                                                                                                                                                                                                                                                                                                                                                                                |
| No.         | 3250 18250 18250                                                                                                                                                                                                                                                                                                                                                                                                                                                                                                                                                                                                                                                                                                                                                                                                                                                                                                                                                                                                                                                                                                                                                                                                                                                                                                                                                                                                                                                                                                                                                                                                                                                                                                                                                                                                                                                                                                                                                                                                                                                                                                               | CALLER CHICA CHICA CHICA                                                                                                                                                                                                                                                                                                                                                                                                                                                                                                                                                                                                                                                                                                                                                                                                                                                                                                                                                                                                                                                                                                                                                                                                                                                                                                                                                                                                                                                                                                                                                                                                                                                                                                                                                                                                                                                                                                                                                                                                                                                                                                       |
| Image       | 0-25mm<br>0.001mm                                                                                                                                                                                                                                                                                                                                                                                                                                                                                                                                                                                                                                                                                                                                                                                                                                                                                                                                                                                                                                                                                                                                                                                                                                                                                                                                                                                                                                                                                                                                                                                                                                                                                                                                                                                                                                                                                                                                                                                                                                                                                                              |                                                                                                                                                                                                                                                                                                                                                                                                                                                                                                                                                                                                                                                                                                                                                                                                                                                                                                                                                                                                                                                                                                                                                                                                                                                                                                                                                                                                                                                                                                                                                                                                                                                                                                                                                                                                                                                                                                                                                                                                                                                                                                                                |
| Name        | Injector Orifice Plate's Thickness                                                                                                                                                                                                                                                                                                                                                                                                                                                                                                                                                                                                                                                                                                                                                                                                                                                                                                                                                                                                                                                                                                                                                                                                                                                                                                                                                                                                                                                                                                                                                                                                                                                                                                                                                                                                                                                                                                                                                                                                                                                                                             | 9-Grid Plastic Box                                                                                                                                                                                                                                                                                                                                                                                                                                                                                                                                                                                                                                                                                                                                                                                                                                                                                                                                                                                                                                                                                                                                                                                                                                                                                                                                                                                                                                                                                                                                                                                                                                                                                                                                                                                                                                                                                                                                                                                                                                                                                                             |
| Description | Injector orifice plate's thickness range: 4.02mm   4.108mm.                                                                                                                                                                                                                                                                                                                                                                                                                                                                                                                                                                                                                                                                                                                                                                                                                                                                                                                                                                                                                                                                                                                                                                                                                                                                                                                                                                                                                                                                                                                                                                                                                                                                                                                                                                                                                                                                                                                                                                                                                                                                    | Prevent damage to the orifice plates during transportation                                                                                                                                                                                                                                                                                                                                                                                                                                                                                                                                                                                                                                                                                                                                                                                                                                                                                                                                                                                                                                                                                                                                                                                                                                                                                                                                                                                                                                                                                                                                                                                                                                                                                                                                                                                                                                                                                                                                                                                                                                                                     |
| No.         | 5                                                                                                                                                                                                                                                                                                                                                                                                                                                                                                                                                                                                                                                                                                                                                                                                                                                                                                                                                                                                                                                                                                                                                                                                                                                                                                                                                                                                                                                                                                                                                                                                                                                                                                                                                                                                                                                                                                                                                                                                                                                                                                                              | 6                                                                                                                                                                                                                                                                                                                                                                                                                                                                                                                                                                                                                                                                                                                                                                                                                                                                                                                                                                                                                                                                                                                                                                                                                                                                                                                                                                                                                                                                                                                                                                                                                                                                                                                                                                                                                                                                                                                                                                                                                                                                                                                              |
| Image       | SHUMATT                                                                                                                                                                                                                                                                                                                                                                                                                                                                                                                                                                                                                                                                                                                                                                                                                                                                                                                                                                                                                                                                                                                                                                                                                                                                                                                                                                                                                                                                                                                                                                                                                                                                                                                                                                                                                                                                                                                                                                                                                                                                                                                        | SHUMATT  TO LINE  TO  |
| Name        | Neutral Injector Orifice Plate's Individual<br>Box                                                                                                                                                                                                                                                                                                                                                                                                                                                                                                                                                                                                                                                                                                                                                                                                                                                                                                                                                                                                                                                                                                                                                                                                                                                                                                                                                                                                                                                                                                                                                                                                                                                                                                                                                                                                                                                                                                                                                                                                                                                                             | Orifice Plate's 10pcs Packing Box                                                                                                                                                                                                                                                                                                                                                                                                                                                                                                                                                                                                                                                                                                                                                                                                                                                                                                                                                                                                                                                                                                                                                                                                                                                                                                                                                                                                                                                                                                                                                                                                                                                                                                                                                                                                                                                                                                                                                                                                                                                                                              |
| Description | Prevent damage to the orifice plates during transportation                                                                                                                                                                                                                                                                                                                                                                                                                                                                                                                                                                                                                                                                                                                                                                                                                                                                                                                                                                                                                                                                                                                                                                                                                                                                                                                                                                                                                                                                                                                                                                                                                                                                                                                                                                                                                                                                                                                                                                                                                                                                     | Liwei orifice plate's 10PCS plastic box to prevent damage to the orifice plates during transportation                                                                                                                                                                                                                                                                                                                                                                                                                                                                                                                                                                                                                                                                                                                                                                                                                                                                                                                                                                                                                                                                                                                                                                                                                                                                                                                                                                                                                                                                                                                                                                                                                                                                                                                                                                                                                                                                                                                                                                                                                          |
| No.         | 7                                                                                                                                                                                                                                                                                                                                                                                                                                                                                                                                                                                                                                                                                                                                                                                                                                                                                                                                                                                                                                                                                                                                                                                                                                                                                                                                                                                                                                                                                                                                                                                                                                                                                                                                                                                                                                                                                                                                                                                                                                                                                                                              | CANADA CA |
| Image       | ⇒HUM⊓TT                                                                                                                                                                                                                                                                                                                                                                                                                                                                                                                                                                                                                                                                                                                                                                                                                                                                                                                                                                                                                                                                                                                                                                                                                                                                                                                                                                                                                                                                                                                                                                                                                                                                                                                                                                                                                                                                                                                                                                                                                                                                                                                        | a) Company of the com |