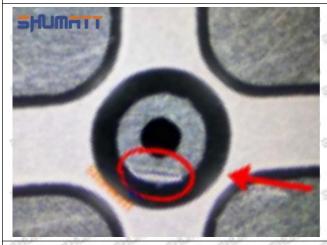

#### (2) 8-98055862 Injector Orifice Plate 10# Inspection

The factory inspection of 8-98055862 injector orifice plate 10# is undergone three inspections - full inspection, random inspection, and batch inspection. Different brands of test benches are used to test 8-98055862 injector orifice plate 10# for a total of no less than three times for factory inspection, and 8-98055862 injector orifice plate 10# installation testing environment are progressed in dust-free workshop.