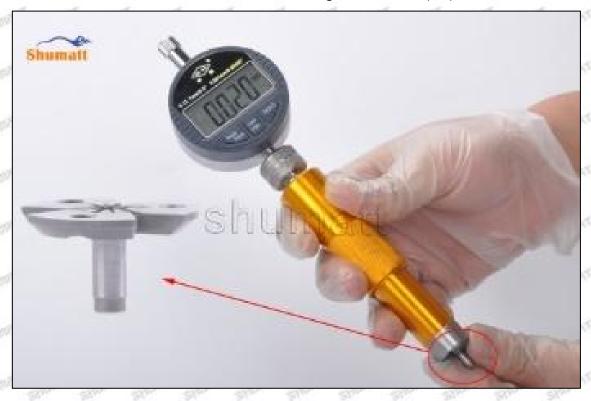

# (2) 8-98055862 Injector Orifice Plate 10# Customized Items

| No.         | 1                                                                                                                                                                                                                                                                                                                                                                                                                                                                                                                                                                                                                                                                                                                                                                                                                                                                                                                                                                                                                                                                                                                                                                                                                                                                                                                                                                                                                                                                                                                                                                                                                                                                                                                                                                                                                                                                                                                                                                                                                                                                                                                              | 2                                                                                                                                                                                                                                                                                                                                                                                                                                                                                                                                                                                                                                                                                                                                                                                                                                                                                                                                                                                                                                                                                                                                                                                                                                                                                                                                                                                                                                                                                                                                                                                                                                                                                                                                                                                                                                                                                                                                                                                                                                                                                                                              |
|-------------|--------------------------------------------------------------------------------------------------------------------------------------------------------------------------------------------------------------------------------------------------------------------------------------------------------------------------------------------------------------------------------------------------------------------------------------------------------------------------------------------------------------------------------------------------------------------------------------------------------------------------------------------------------------------------------------------------------------------------------------------------------------------------------------------------------------------------------------------------------------------------------------------------------------------------------------------------------------------------------------------------------------------------------------------------------------------------------------------------------------------------------------------------------------------------------------------------------------------------------------------------------------------------------------------------------------------------------------------------------------------------------------------------------------------------------------------------------------------------------------------------------------------------------------------------------------------------------------------------------------------------------------------------------------------------------------------------------------------------------------------------------------------------------------------------------------------------------------------------------------------------------------------------------------------------------------------------------------------------------------------------------------------------------------------------------------------------------------------------------------------------------|--------------------------------------------------------------------------------------------------------------------------------------------------------------------------------------------------------------------------------------------------------------------------------------------------------------------------------------------------------------------------------------------------------------------------------------------------------------------------------------------------------------------------------------------------------------------------------------------------------------------------------------------------------------------------------------------------------------------------------------------------------------------------------------------------------------------------------------------------------------------------------------------------------------------------------------------------------------------------------------------------------------------------------------------------------------------------------------------------------------------------------------------------------------------------------------------------------------------------------------------------------------------------------------------------------------------------------------------------------------------------------------------------------------------------------------------------------------------------------------------------------------------------------------------------------------------------------------------------------------------------------------------------------------------------------------------------------------------------------------------------------------------------------------------------------------------------------------------------------------------------------------------------------------------------------------------------------------------------------------------------------------------------------------------------------------------------------------------------------------------------------|
| Image       | SHUMATT OF STATE OF S | A                                                                                                                                                                                                                                                                                                                                                                                                                                                                                                                                                                                                                                                                                                                                                                                                                                                                                                                                                                                                                                                                                                                                                                                                                                                                                                                                                                                                                                                                                                                                                                                                                                                                                                                                                                                                                                                                                                                                                                                                                                                                                                                              |
| Name        | Injector Orifice Plate's Front Lettering                                                                                                                                                                                                                                                                                                                                                                                                                                                                                                                                                                                                                                                                                                                                                                                                                                                                                                                                                                                                                                                                                                                                                                                                                                                                                                                                                                                                                                                                                                                                                                                                                                                                                                                                                                                                                                                                                                                                                                                                                                                                                       | Injector Orifice Plate's Side Lettering                                                                                                                                                                                                                                                                                                                                                                                                                                                                                                                                                                                                                                                                                                                                                                                                                                                                                                                                                                                                                                                                                                                                                                                                                                                                                                                                                                                                                                                                                                                                                                                                                                                                                                                                                                                                                                                                                                                                                                                                                                                                                        |
| Description | Orifice plate part number: 10#                                                                                                                                                                                                                                                                                                                                                                                                                                                                                                                                                                                                                                                                                                                                                                                                                                                                                                                                                                                                                                                                                                                                                                                                                                                                                                                                                                                                                                                                                                                                                                                                                                                                                                                                                                                                                                                                                                                                                                                                                                                                                                 |                                                                                                                                                                                                                                                                                                                                                                                                                                                                                                                                                                                                                                                                                                                                                                                                                                                                                                                                                                                                                                                                                                                                                                                                                                                                                                                                                                                                                                                                                                                                                                                                                                                                                                                                                                                                                                                                                                                                                                                                                                                                                                                                |
| No.         | 3250 18250 18250                                                                                                                                                                                                                                                                                                                                                                                                                                                                                                                                                                                                                                                                                                                                                                                                                                                                                                                                                                                                                                                                                                                                                                                                                                                                                                                                                                                                                                                                                                                                                                                                                                                                                                                                                                                                                                                                                                                                                                                                                                                                                                               | CALLER CHICA CHICA CHICA                                                                                                                                                                                                                                                                                                                                                                                                                                                                                                                                                                                                                                                                                                                                                                                                                                                                                                                                                                                                                                                                                                                                                                                                                                                                                                                                                                                                                                                                                                                                                                                                                                                                                                                                                                                                                                                                                                                                                                                                                                                                                                       |
| Image       | 0-25mm<br>0.001mm                                                                                                                                                                                                                                                                                                                                                                                                                                                                                                                                                                                                                                                                                                                                                                                                                                                                                                                                                                                                                                                                                                                                                                                                                                                                                                                                                                                                                                                                                                                                                                                                                                                                                                                                                                                                                                                                                                                                                                                                                                                                                                              |                                                                                                                                                                                                                                                                                                                                                                                                                                                                                                                                                                                                                                                                                                                                                                                                                                                                                                                                                                                                                                                                                                                                                                                                                                                                                                                                                                                                                                                                                                                                                                                                                                                                                                                                                                                                                                                                                                                                                                                                                                                                                                                                |
| Name        | Injector Orifice Plate's Thickness                                                                                                                                                                                                                                                                                                                                                                                                                                                                                                                                                                                                                                                                                                                                                                                                                                                                                                                                                                                                                                                                                                                                                                                                                                                                                                                                                                                                                                                                                                                                                                                                                                                                                                                                                                                                                                                                                                                                                                                                                                                                                             | 9-Grid Plastic Box                                                                                                                                                                                                                                                                                                                                                                                                                                                                                                                                                                                                                                                                                                                                                                                                                                                                                                                                                                                                                                                                                                                                                                                                                                                                                                                                                                                                                                                                                                                                                                                                                                                                                                                                                                                                                                                                                                                                                                                                                                                                                                             |
| Description | Injector orifice plate's thickness range: 4.02mm   4.108mm.                                                                                                                                                                                                                                                                                                                                                                                                                                                                                                                                                                                                                                                                                                                                                                                                                                                                                                                                                                                                                                                                                                                                                                                                                                                                                                                                                                                                                                                                                                                                                                                                                                                                                                                                                                                                                                                                                                                                                                                                                                                                    | Prevent damage to the orifice plates during transportation                                                                                                                                                                                                                                                                                                                                                                                                                                                                                                                                                                                                                                                                                                                                                                                                                                                                                                                                                                                                                                                                                                                                                                                                                                                                                                                                                                                                                                                                                                                                                                                                                                                                                                                                                                                                                                                                                                                                                                                                                                                                     |
| No.         | 5                                                                                                                                                                                                                                                                                                                                                                                                                                                                                                                                                                                                                                                                                                                                                                                                                                                                                                                                                                                                                                                                                                                                                                                                                                                                                                                                                                                                                                                                                                                                                                                                                                                                                                                                                                                                                                                                                                                                                                                                                                                                                                                              | 6                                                                                                                                                                                                                                                                                                                                                                                                                                                                                                                                                                                                                                                                                                                                                                                                                                                                                                                                                                                                                                                                                                                                                                                                                                                                                                                                                                                                                                                                                                                                                                                                                                                                                                                                                                                                                                                                                                                                                                                                                                                                                                                              |
| Image       | SHUMATT                                                                                                                                                                                                                                                                                                                                                                                                                                                                                                                                                                                                                                                                                                                                                                                                                                                                                                                                                                                                                                                                                                                                                                                                                                                                                                                                                                                                                                                                                                                                                                                                                                                                                                                                                                                                                                                                                                                                                                                                                                                                                                                        | SHUMATT  TO LINE  TO  |
| Name        | Neutral Injector Orifice Plate's Individual<br>Box                                                                                                                                                                                                                                                                                                                                                                                                                                                                                                                                                                                                                                                                                                                                                                                                                                                                                                                                                                                                                                                                                                                                                                                                                                                                                                                                                                                                                                                                                                                                                                                                                                                                                                                                                                                                                                                                                                                                                                                                                                                                             | Orifice Plate's 10pcs Packing Box                                                                                                                                                                                                                                                                                                                                                                                                                                                                                                                                                                                                                                                                                                                                                                                                                                                                                                                                                                                                                                                                                                                                                                                                                                                                                                                                                                                                                                                                                                                                                                                                                                                                                                                                                                                                                                                                                                                                                                                                                                                                                              |
| Description | Prevent damage to the orifice plates during transportation                                                                                                                                                                                                                                                                                                                                                                                                                                                                                                                                                                                                                                                                                                                                                                                                                                                                                                                                                                                                                                                                                                                                                                                                                                                                                                                                                                                                                                                                                                                                                                                                                                                                                                                                                                                                                                                                                                                                                                                                                                                                     | Liwei orifice plate's 10PCS plastic box to prevent damage to the orifice plates during transportation                                                                                                                                                                                                                                                                                                                                                                                                                                                                                                                                                                                                                                                                                                                                                                                                                                                                                                                                                                                                                                                                                                                                                                                                                                                                                                                                                                                                                                                                                                                                                                                                                                                                                                                                                                                                                                                                                                                                                                                                                          |
| No.         | 7                                                                                                                                                                                                                                                                                                                                                                                                                                                                                                                                                                                                                                                                                                                                                                                                                                                                                                                                                                                                                                                                                                                                                                                                                                                                                                                                                                                                                                                                                                                                                                                                                                                                                                                                                                                                                                                                                                                                                                                                                                                                                                                              | CANADA CA |
| Image       | ⇒HUM⊓TT                                                                                                                                                                                                                                                                                                                                                                                                                                                                                                                                                                                                                                                                                                                                                                                                                                                                                                                                                                                                                                                                                                                                                                                                                                                                                                                                                                                                                                                                                                                                                                                                                                                                                                                                                                                                                                                                                                                                                                                                                                                                                                                        | a) Company of the com |