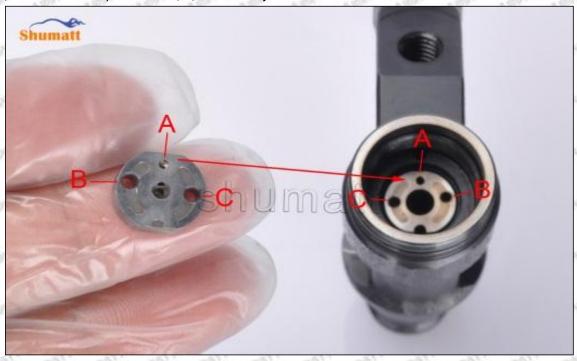

#### (2) 8-98055862 Injector Orifice Plate 10# Part Number Common Writing

10#, 10, 295040-6830, 2950406830, 2950406830

#### 1.3. 8-98055862 Injector Orifice Plate 10# Specifications and Dimensions

Injector Orifice Plate's Size: 2cm\*2 cm \*1 cm
Injector Orifice Plate's Box Size: 7cm \*7 cm \*2 cm
Injector Orifice Plate's Package Size: 8 cm \* 8cm
Injector Orifice Plate's Net Weight: 0.015kg
Injector Orifice Plate's Gross Weight: 0.03kg