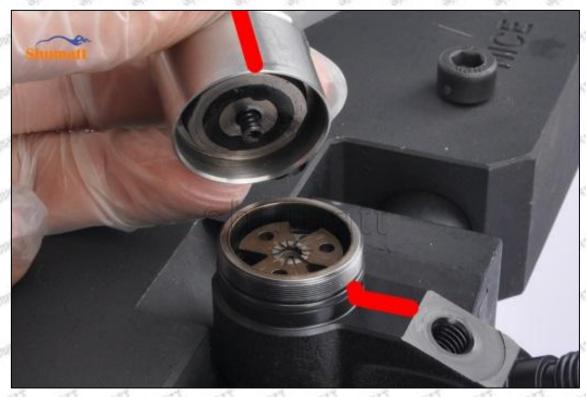

#### (1) 8-98055862 Injector Orifice Plate 10# Testing

All 8-98055862 injector orifice plate 10# parts are subjected to A-hole flow test, Z-hole flow test, precision test, high temperature test, low temperature test, pressure test, leakage test, durability test, and various working condition tests.

#### (2) 8-98055862 Injector Orifice Plate 10# Inspection

The factory inspection of 8-98055862 injector orifice plate 10# is undergone three inspections - full inspection, random inspection, and batch inspection. Different brands of test benches are used to test 8-98055862 injector orifice plate 10# for a total of no less than three times for factory inspection, and 8-98055862 injector orifice plate 10# installation testing environment are progressed in dust-free workshop.