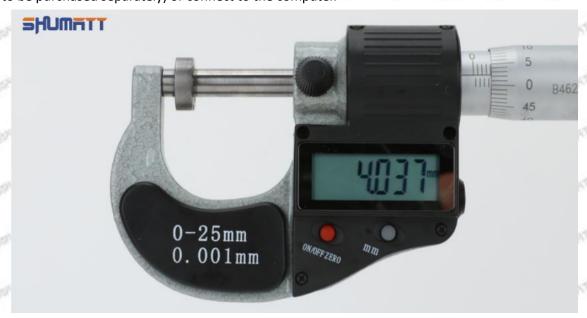

# (2) 8-98055862 Injector Orifice Plate 10# Customized Items

| No.         | 1                                                                                                                                                                                                                                                                                                                                                                                                                                                                                                                                                                                                                                                                                                                                                                                                                                                                                                                                                                                                                                                                                                                                                                                                                                                                                                                                                                                                                                                                                                                                                                                                                                                                                                                                                                                                                                                                                                                                                                                                                                                                                                                              | 2                                                                                                                                                                                                                                                                                                                                                                                                                                                                                                                                                                                                                                                                                                                                                                                                                                                                                                                                                                                                                                                                                                                                                                                                                                                                                                                                                                                                                                                                                                                                                                                                                                                                                                                                                                                                                                                                                                                                                                                                                                                                                                                              |
|-------------|--------------------------------------------------------------------------------------------------------------------------------------------------------------------------------------------------------------------------------------------------------------------------------------------------------------------------------------------------------------------------------------------------------------------------------------------------------------------------------------------------------------------------------------------------------------------------------------------------------------------------------------------------------------------------------------------------------------------------------------------------------------------------------------------------------------------------------------------------------------------------------------------------------------------------------------------------------------------------------------------------------------------------------------------------------------------------------------------------------------------------------------------------------------------------------------------------------------------------------------------------------------------------------------------------------------------------------------------------------------------------------------------------------------------------------------------------------------------------------------------------------------------------------------------------------------------------------------------------------------------------------------------------------------------------------------------------------------------------------------------------------------------------------------------------------------------------------------------------------------------------------------------------------------------------------------------------------------------------------------------------------------------------------------------------------------------------------------------------------------------------------|--------------------------------------------------------------------------------------------------------------------------------------------------------------------------------------------------------------------------------------------------------------------------------------------------------------------------------------------------------------------------------------------------------------------------------------------------------------------------------------------------------------------------------------------------------------------------------------------------------------------------------------------------------------------------------------------------------------------------------------------------------------------------------------------------------------------------------------------------------------------------------------------------------------------------------------------------------------------------------------------------------------------------------------------------------------------------------------------------------------------------------------------------------------------------------------------------------------------------------------------------------------------------------------------------------------------------------------------------------------------------------------------------------------------------------------------------------------------------------------------------------------------------------------------------------------------------------------------------------------------------------------------------------------------------------------------------------------------------------------------------------------------------------------------------------------------------------------------------------------------------------------------------------------------------------------------------------------------------------------------------------------------------------------------------------------------------------------------------------------------------------|
| Image       | SHUMATT OF STATE OF S | A                                                                                                                                                                                                                                                                                                                                                                                                                                                                                                                                                                                                                                                                                                                                                                                                                                                                                                                                                                                                                                                                                                                                                                                                                                                                                                                                                                                                                                                                                                                                                                                                                                                                                                                                                                                                                                                                                                                                                                                                                                                                                                                              |
| Name        | Injector Orifice Plate's Front Lettering                                                                                                                                                                                                                                                                                                                                                                                                                                                                                                                                                                                                                                                                                                                                                                                                                                                                                                                                                                                                                                                                                                                                                                                                                                                                                                                                                                                                                                                                                                                                                                                                                                                                                                                                                                                                                                                                                                                                                                                                                                                                                       | Injector Orifice Plate's Side Lettering                                                                                                                                                                                                                                                                                                                                                                                                                                                                                                                                                                                                                                                                                                                                                                                                                                                                                                                                                                                                                                                                                                                                                                                                                                                                                                                                                                                                                                                                                                                                                                                                                                                                                                                                                                                                                                                                                                                                                                                                                                                                                        |
| Description | Orifice plate part number: 10#                                                                                                                                                                                                                                                                                                                                                                                                                                                                                                                                                                                                                                                                                                                                                                                                                                                                                                                                                                                                                                                                                                                                                                                                                                                                                                                                                                                                                                                                                                                                                                                                                                                                                                                                                                                                                                                                                                                                                                                                                                                                                                 |                                                                                                                                                                                                                                                                                                                                                                                                                                                                                                                                                                                                                                                                                                                                                                                                                                                                                                                                                                                                                                                                                                                                                                                                                                                                                                                                                                                                                                                                                                                                                                                                                                                                                                                                                                                                                                                                                                                                                                                                                                                                                                                                |
| No.         | 3250 18250 18250                                                                                                                                                                                                                                                                                                                                                                                                                                                                                                                                                                                                                                                                                                                                                                                                                                                                                                                                                                                                                                                                                                                                                                                                                                                                                                                                                                                                                                                                                                                                                                                                                                                                                                                                                                                                                                                                                                                                                                                                                                                                                                               | CALLER CHICA CHICA CHICA                                                                                                                                                                                                                                                                                                                                                                                                                                                                                                                                                                                                                                                                                                                                                                                                                                                                                                                                                                                                                                                                                                                                                                                                                                                                                                                                                                                                                                                                                                                                                                                                                                                                                                                                                                                                                                                                                                                                                                                                                                                                                                       |
| Image       | 0-25mm<br>0.001mm                                                                                                                                                                                                                                                                                                                                                                                                                                                                                                                                                                                                                                                                                                                                                                                                                                                                                                                                                                                                                                                                                                                                                                                                                                                                                                                                                                                                                                                                                                                                                                                                                                                                                                                                                                                                                                                                                                                                                                                                                                                                                                              |                                                                                                                                                                                                                                                                                                                                                                                                                                                                                                                                                                                                                                                                                                                                                                                                                                                                                                                                                                                                                                                                                                                                                                                                                                                                                                                                                                                                                                                                                                                                                                                                                                                                                                                                                                                                                                                                                                                                                                                                                                                                                                                                |
| Name        | Injector Orifice Plate's Thickness                                                                                                                                                                                                                                                                                                                                                                                                                                                                                                                                                                                                                                                                                                                                                                                                                                                                                                                                                                                                                                                                                                                                                                                                                                                                                                                                                                                                                                                                                                                                                                                                                                                                                                                                                                                                                                                                                                                                                                                                                                                                                             | 9-Grid Plastic Box                                                                                                                                                                                                                                                                                                                                                                                                                                                                                                                                                                                                                                                                                                                                                                                                                                                                                                                                                                                                                                                                                                                                                                                                                                                                                                                                                                                                                                                                                                                                                                                                                                                                                                                                                                                                                                                                                                                                                                                                                                                                                                             |
| Description | Injector orifice plate's thickness range: 4.02mm   4.108mm.                                                                                                                                                                                                                                                                                                                                                                                                                                                                                                                                                                                                                                                                                                                                                                                                                                                                                                                                                                                                                                                                                                                                                                                                                                                                                                                                                                                                                                                                                                                                                                                                                                                                                                                                                                                                                                                                                                                                                                                                                                                                    | Prevent damage to the orifice plates during transportation                                                                                                                                                                                                                                                                                                                                                                                                                                                                                                                                                                                                                                                                                                                                                                                                                                                                                                                                                                                                                                                                                                                                                                                                                                                                                                                                                                                                                                                                                                                                                                                                                                                                                                                                                                                                                                                                                                                                                                                                                                                                     |
| No.         | 5                                                                                                                                                                                                                                                                                                                                                                                                                                                                                                                                                                                                                                                                                                                                                                                                                                                                                                                                                                                                                                                                                                                                                                                                                                                                                                                                                                                                                                                                                                                                                                                                                                                                                                                                                                                                                                                                                                                                                                                                                                                                                                                              | 6                                                                                                                                                                                                                                                                                                                                                                                                                                                                                                                                                                                                                                                                                                                                                                                                                                                                                                                                                                                                                                                                                                                                                                                                                                                                                                                                                                                                                                                                                                                                                                                                                                                                                                                                                                                                                                                                                                                                                                                                                                                                                                                              |
| Image       | SHUMATT                                                                                                                                                                                                                                                                                                                                                                                                                                                                                                                                                                                                                                                                                                                                                                                                                                                                                                                                                                                                                                                                                                                                                                                                                                                                                                                                                                                                                                                                                                                                                                                                                                                                                                                                                                                                                                                                                                                                                                                                                                                                                                                        | SHUMATT  TO LINE  TO  |
| Name        | Neutral Injector Orifice Plate's Individual<br>Box                                                                                                                                                                                                                                                                                                                                                                                                                                                                                                                                                                                                                                                                                                                                                                                                                                                                                                                                                                                                                                                                                                                                                                                                                                                                                                                                                                                                                                                                                                                                                                                                                                                                                                                                                                                                                                                                                                                                                                                                                                                                             | Orifice Plate's 10pcs Packing Box                                                                                                                                                                                                                                                                                                                                                                                                                                                                                                                                                                                                                                                                                                                                                                                                                                                                                                                                                                                                                                                                                                                                                                                                                                                                                                                                                                                                                                                                                                                                                                                                                                                                                                                                                                                                                                                                                                                                                                                                                                                                                              |
| Description | Prevent damage to the orifice plates during transportation                                                                                                                                                                                                                                                                                                                                                                                                                                                                                                                                                                                                                                                                                                                                                                                                                                                                                                                                                                                                                                                                                                                                                                                                                                                                                                                                                                                                                                                                                                                                                                                                                                                                                                                                                                                                                                                                                                                                                                                                                                                                     | Liwei orifice plate's 10PCS plastic box to prevent damage to the orifice plates during transportation                                                                                                                                                                                                                                                                                                                                                                                                                                                                                                                                                                                                                                                                                                                                                                                                                                                                                                                                                                                                                                                                                                                                                                                                                                                                                                                                                                                                                                                                                                                                                                                                                                                                                                                                                                                                                                                                                                                                                                                                                          |
| No.         | 7                                                                                                                                                                                                                                                                                                                                                                                                                                                                                                                                                                                                                                                                                                                                                                                                                                                                                                                                                                                                                                                                                                                                                                                                                                                                                                                                                                                                                                                                                                                                                                                                                                                                                                                                                                                                                                                                                                                                                                                                                                                                                                                              | CANADA CA |
| Image       | ⇒HUM⊓TT                                                                                                                                                                                                                                                                                                                                                                                                                                                                                                                                                                                                                                                                                                                                                                                                                                                                                                                                                                                                                                                                                                                                                                                                                                                                                                                                                                                                                                                                                                                                                                                                                                                                                                                                                                                                                                                                                                                                                                                                                                                                                                                        | a) Company of the com |