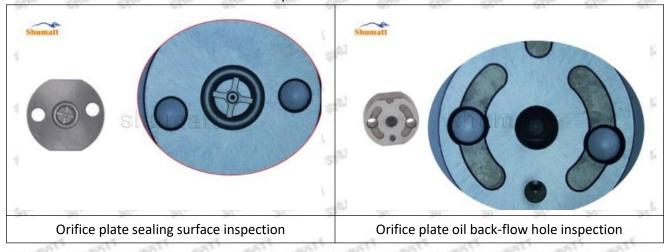

#### (1) 8-98055862 Injector Orifice Plate 10# Testing

All 8-98055862 injector orifice plate 10# parts are subjected to A-hole flow test, Z-hole flow test, precision test, high temperature test, low temperature test, pressure test, leakage test, durability test, and various working condition tests.

#### (2) 8-98055862 Injector Orifice Plate 10# Inspection

The factory inspection of 8-98055862 injector orifice plate 10# is undergone three inspections - full inspection, random inspection, and batch inspection. Different brands of test benches are used to test 8-98055862 injector orifice plate 10# for a total of no less than three times for factory inspection, and 8-98055862 injector orifice plate 10# installation testing environment are progressed in dust-free workshop.