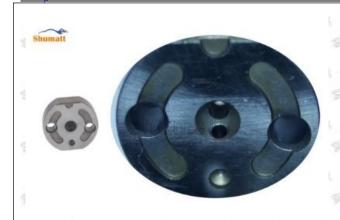

by failure to replace consumable parts as specified in the vehicle engine maintenance manual.

#### 1.11.8-98151837-1 Injector Orifice Plate 19# Manufacturer

Manufacturer: Shenzhen Shumatt Technology Co., Ltd

#### 2. 8-98151837-1 Injector Orifice Plate 19# Technical Support

#### 2.1.8-98151837-1 Injector Orifice Plate 19# Inspection and Semi Ball Inspection

(1) Magnify 500 times under the microscope to check whether there is indentation on the sealing surface and the oil outlet hole of the orifice plate, check whether there is wear, scratch, damage, rust, depression, semicircle in the center hole of the orifice plate.



Mob/WhatsApp: +86 13410541523 Tel: +8675523215133

Email: <u>ruby@shumatt.com</u> Website: <u>www.shumatt.com</u>

# SHUMATT

## Shenzhen Shumatt Technology Co., Ltd



Orifice plate center deviation inspection



There is indentation on the side, the orifice plate needs to be replaced



There is indentation in the middle oil back-flow hole, the orifice plate needs to be replaced



The middle oil back-flow hole is semicircular, the orifice plate needs to be replaced

Website: www.shumatt.com

⚠ The blockage of the oil back-flow hole will cause small volume of the oil return, and the oil will not be injected.

⚠ When oil back-flow hole becomes larger, it causes the semi ball to be not tightly sealed, which causes the fuel injection pressure cannot be established, then the fuel injector cannot work normally.

⚠ The wear on orifice plate's surface causes gap to the semi ball, which leads to large volume of oil return, in serious cases, the pressure can n