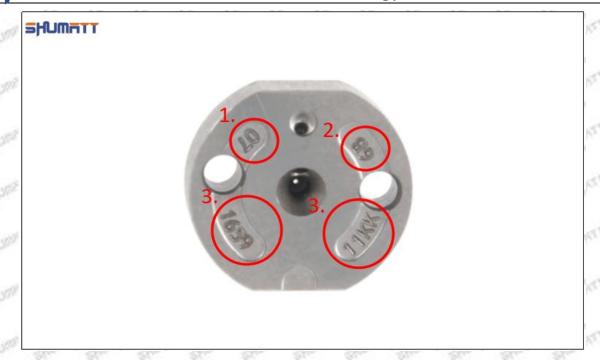

### (2) 8-98151837-1 Injector Orifice Plate 19# Customized Items

| No.         | att att att att att                                                                                                                                                                                                                                                                                                                                                                                                                                                                                                                                                                                                                                                                                                                                                                                                                                                                                                                                                                                                                                                                                                                                                                                                                                                                                                                                                                                                                                                                                                                                                                                                                                                                                                                                                                                                                                                                                                                                                                                                                                                                                                            | 2                                                                                                                                                                                                                                                                                                                                                                                                                                                                                                                                                                                                                                                                                                                                                                                                                                                                                                                                                                                                                                                                                                                                                                                                                                                                                                                                                                                                                                                                                                                                                                                                                                                                                                                                                                                                                                                                                                                                                                                                                                                                                                                              |
|-------------|--------------------------------------------------------------------------------------------------------------------------------------------------------------------------------------------------------------------------------------------------------------------------------------------------------------------------------------------------------------------------------------------------------------------------------------------------------------------------------------------------------------------------------------------------------------------------------------------------------------------------------------------------------------------------------------------------------------------------------------------------------------------------------------------------------------------------------------------------------------------------------------------------------------------------------------------------------------------------------------------------------------------------------------------------------------------------------------------------------------------------------------------------------------------------------------------------------------------------------------------------------------------------------------------------------------------------------------------------------------------------------------------------------------------------------------------------------------------------------------------------------------------------------------------------------------------------------------------------------------------------------------------------------------------------------------------------------------------------------------------------------------------------------------------------------------------------------------------------------------------------------------------------------------------------------------------------------------------------------------------------------------------------------------------------------------------------------------------------------------------------------|--------------------------------------------------------------------------------------------------------------------------------------------------------------------------------------------------------------------------------------------------------------------------------------------------------------------------------------------------------------------------------------------------------------------------------------------------------------------------------------------------------------------------------------------------------------------------------------------------------------------------------------------------------------------------------------------------------------------------------------------------------------------------------------------------------------------------------------------------------------------------------------------------------------------------------------------------------------------------------------------------------------------------------------------------------------------------------------------------------------------------------------------------------------------------------------------------------------------------------------------------------------------------------------------------------------------------------------------------------------------------------------------------------------------------------------------------------------------------------------------------------------------------------------------------------------------------------------------------------------------------------------------------------------------------------------------------------------------------------------------------------------------------------------------------------------------------------------------------------------------------------------------------------------------------------------------------------------------------------------------------------------------------------------------------------------------------------------------------------------------------------|
| IVO.        | The same of the sa | THE STATE OF THE PARTY OF THE P |
| Image       | SHUMATT COMMANDER OF THE PARTY  | SHUMATT VACA                                                                                                                                                                                                                                                                                                                                                                                                                                                                                                                                                                                                                                                                                                                                                                                                                                                                                                                                                                                                                                                                                                                                                                                                                                                                                                                                                                                                                                                                                                                                                                                                                                                                                                                                                                                                                                                                                                                                                                                                                                                                                                                   |
| Name        | Injector Orifice Plate's Front Lettering                                                                                                                                                                                                                                                                                                                                                                                                                                                                                                                                                                                                                                                                                                                                                                                                                                                                                                                                                                                                                                                                                                                                                                                                                                                                                                                                                                                                                                                                                                                                                                                                                                                                                                                                                                                                                                                                                                                                                                                                                                                                                       | Injector Orifice Plate's Side Lettering                                                                                                                                                                                                                                                                                                                                                                                                                                                                                                                                                                                                                                                                                                                                                                                                                                                                                                                                                                                                                                                                                                                                                                                                                                                                                                                                                                                                                                                                                                                                                                                                                                                                                                                                                                                                                                                                                                                                                                                                                                                                                        |
| 170         | in the the the the                                                                                                                                                                                                                                                                                                                                                                                                                                                                                                                                                                                                                                                                                                                                                                                                                                                                                                                                                                                                                                                                                                                                                                                                                                                                                                                                                                                                                                                                                                                                                                                                                                                                                                                                                                                                                                                                                                                                                                                                                                                                                                             | ,                                                                                                                                                                                                                                                                                                                                                                                                                                                                                                                                                                                                                                                                                                                                                                                                                                                                                                                                                                                                                                                                                                                                                                                                                                                                                                                                                                                                                                                                                                                                                                                                                                                                                                                                                                                                                                                                                                                                                                                                                                                                                                                              |
| Description | Orifice plate part number: 19#                                                                                                                                                                                                                                                                                                                                                                                                                                                                                                                                                                                                                                                                                                                                                                                                                                                                                                                                                                                                                                                                                                                                                                                                                                                                                                                                                                                                                                                                                                                                                                                                                                                                                                                                                                                                                                                                                                                                                                                                                                                                                                 | the the the the                                                                                                                                                                                                                                                                                                                                                                                                                                                                                                                                                                                                                                                                                                                                                                                                                                                                                                                                                                                                                                                                                                                                                                                                                                                                                                                                                                                                                                                                                                                                                                                                                                                                                                                                                                                                                                                                                                                                                                                                                                                                                                                |
| No.         | 3 SHUMATT                                                                                                                                                                                                                                                                                                                                                                                                                                                                                                                                                                                                                                                                                                                                                                                                                                                                                                                                                                                                                                                                                                                                                                                                                                                                                                                                                                                                                                                                                                                                                                                                                                                                                                                                                                                                                                                                                                                                                                                                                                                                                                                      | 4<br>SHUMATT                                                                                                                                                                                                                                                                                                                                                                                                                                                                                                                                                                                                                                                                                                                                                                                                                                                                                                                                                                                                                                                                                                                                                                                                                                                                                                                                                                                                                                                                                                                                                                                                                                                                                                                                                                                                                                                                                                                                                                                                                                                                                                                   |
| Image       | 0-25mm<br>0.001mm                                                                                                                                                                                                                                                                                                                                                                                                                                                                                                                                                                                                                                                                                                                                                                                                                                                                                                                                                                                                                                                                                                                                                                                                                                                                                                                                                                                                                                                                                                                                                                                                                                                                                                                                                                                                                                                                                                                                                                                                                                                                                                              |                                                                                                                                                                                                                                                                                                                                                                                                                                                                                                                                                                                                                                                                                                                                                                                                                                                                                                                                                                                                                                                                                                                                                                                                                                                                                                                                                                                                                                                                                                                                                                                                                                                                                                                                                                                                                                                                                                                                                                                                                                                                                                                                |
| Name        | Injector Orifice Plate's Thickness                                                                                                                                                                                                                                                                                                                                                                                                                                                                                                                                                                                                                                                                                                                                                                                                                                                                                                                                                                                                                                                                                                                                                                                                                                                                                                                                                                                                                                                                                                                                                                                                                                                                                                                                                                                                                                                                                                                                                                                                                                                                                             | 9-Grid Plastic Box                                                                                                                                                                                                                                                                                                                                                                                                                                                                                                                                                                                                                                                                                                                                                                                                                                                                                                                                                                                                                                                                                                                                                                                                                                                                                                                                                                                                                                                                                                                                                                                                                                                                                                                                                                                                                                                                                                                                                                                                                                                                                                             |
| Description | Injector orifice plate's thickness range: 4.02mm   4.108mm.                                                                                                                                                                                                                                                                                                                                                                                                                                                                                                                                                                                                                                                                                                                                                                                                                                                                                                                                                                                                                                                                                                                                                                                                                                                                                                                                                                                                                                                                                                                                                                                                                                                                                                                                                                                                                                                                                                                                                                                                                                                                    | Prevent damage to the orifice plates during transportation                                                                                                                                                                                                                                                                                                                                                                                                                                                                                                                                                                                                                                                                                                                                                                                                                                                                                                                                                                                                                                                                                                                                                                                                                                                                                                                                                                                                                                                                                                                                                                                                                                                                                                                                                                                                                                                                                                                                                                                                                                                                     |
| No.         | 5                                                                                                                                                                                                                                                                                                                                                                                                                                                                                                                                                                                                                                                                                                                                                                                                                                                                                                                                                                                                                                                                                                                                                                                                                                                                                                                                                                                                                                                                                                                                                                                                                                                                                                                                                                                                                                                                                                                                                                                                                                                                                                                              | 6                                                                                                                                                                                                                                                                                                                                                                                                                                                                                                                                                                                                                                                                                                                                                                                                                                                                                                                                                                                                                                                                                                                                                                                                                                                                                                                                                                                                                                                                                                                                                                                                                                                                                                                                                                                                                                                                                                                                                                                                                                                                                                                              |
| lmage       | SHUMATT                                                                                                                                                                                                                                                                                                                                                                                                                                                                                                                                                                                                                                                                                                                                                                                                                                                                                                                                                                                                                                                                                                                                                                                                                                                                                                                                                                                                                                                                                                                                                                                                                                                                                                                                                                                                                                                                                                                                                                                                                                                                                                                        | SHUMATT                                                                                                                                                                                                                                                                                                                                                                                                                                                                                                                                                                                                                                                                                                                                                                                                                                                                                                                                                                                                                                                                                                                                                                                                                                                                                                                                                                                                                                                                                                                                                                                                                                                                                                                                                                                                                                                                                                                                                                                                                                                                                                                        |
| Name        | Neutral Injector Orifice Plate's Individual<br>Box                                                                                                                                                                                                                                                                                                                                                                                                                                                                                                                                                                                                                                                                                                                                                                                                                                                                                                                                                                                                                                                                                                                                                                                                                                                                                                                                                                                                                                                                                                                                                                                                                                                                                                                                                                                                                                                                                                                                                                                                                                                                             | Orifice Plate's 10pcs Packing Box                                                                                                                                                                                                                                                                                                                                                                                                                                                                                                                                                                                                                                                                                                                                                                                                                                                                                                                                                                                                                                                                                                                                                                                                                                                                                                                                                                                                                                                                                                                                                                                                                                                                                                                                                                                                                                                                                                                                                                                                                                                                                              |
| Description | Prevent damage to the orifice plates during transportation                                                                                                                                                                                                                                                                                                                                                                                                                                                                                                                                                                                                                                                                                                                                                                                                                                                                                                                                                                                                                                                                                                                                                                                                                                                                                                                                                                                                                                                                                                                                                                                                                                                                                                                                                                                                                                                                                                                                                                                                                                                                     | Liwei orifice plate's 10PCS plastic box to prevent damage to the orifice plates during transportation                                                                                                                                                                                                                                                                                                                                                                                                                                                                                                                                                                                                                                                                                                                                                                                                                                                                                                                                                                                                                                                                                                                                                                                                                                                                                                                                                                                                                                                                                                                                                                                                                                                                                                                                                                                                                                                                                                                                                                                                                          |
| No.         | 7                                                                                                                                                                                                                                                                                                                                                                                                                                                                                                                                                                                                                                                                                                                                                                                                                                                                                                                                                                                                                                                                                                                                                                                                                                                                                                                                                                                                                                                                                                                                                                                                                                                                                                                                                                                                                                                                                                                                                                                                                                                                                                                              | 8                                                                                                                                                                                                                                                                                                                                                                                                                                                                                                                                                                                                                                                                                                                                                                                                                                                                                                                                                                                                                                                                                                                                                                                                                                                                                                                                                                                                                                                                                                                                                                                                                                                                                                                                                                                                                                                                                                                                                                                                                                                                                                                              |
|             |                                                                                                                                                                                                                                                                                                                                                                                                                                                                                                                                                                                                                                                                                                                                                                                                                                                                                                                                                                                                                                                                                                                                                                                                                                                                                                                                                                                                                                                                                                                                                                                                                                                                                                                                                                                                                                                                                                                                                                                                                                                                                                                                |                                                                                                                                                                                                                                                                                                                                                                                                                                                                                                                                                                                                                                                                                                                                                                                                                                                                                                                                                                                                                                                                                                                                                                                                                                                                                                                                                                                                                                                                                                                                                                                                                                                                                                                                                                                                                                                                                                                                                                                                                                                                                                                                |