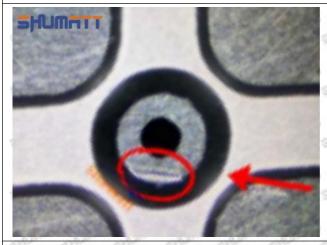

#### (2) 8-98151837-1 Injector Orifice Plate 19# Inspection

The factory inspection of 8-98151837-1 injector orifice plate 19# is undergone three inspections - full inspection, random inspection, and batch inspection. Different brands of test benches are used to test 8-98151837-1 injector orifice plate 19# for a total of no less than three times for factory inspection, and 8-98151837-1 injector orifice plate 19# installation testing environment are progressed in dust-free workshop.