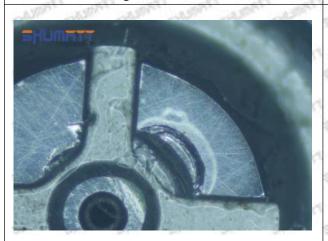

oil back-flow hole causes gap between semi ball and orifice plate, and causes the orifice plate to be washed out by high-pressure oil

-

#### (3) Highly Damaged



Obvious Wear marks on edge



The misalignment of the semi ball causes damage to the orifice plate when installing it

Mob/WhatsApp: +86 13410541523

Email: <a href="mailto:ruby@shumatt.com">ruby@shumatt.com</a>

© 2022 Shenzhen Shumatt Technology Co., Ltd

Tel: +8675523215133

# SHUMATT

# Shenzhen Shumatt Technology Co., Ltd



The wear of the middle oil back-flow hole causes gap between semi ball and orifice plate, and causes the orifice plate to be washed out by high-pressure oil

/

#### (4) More Pictures of Orifice Plate's Damage Details



The misalignment of the semi ball



Marks of the misalignment of the semi ball



The indentation of the misalignment of the semi ball



Washout marks caused by the presence of impurities in the fuel

Mob/WhatsApp: +86 13410541523

Email: ruby@shumatt.com

© 2022 Shenzhen Shumatt Technology Co., Ltd

Tel: +8675523215133





(5) Impact Classification According to The Degree of Damage to The Orifice Plate

| Damage Type                      | Severe Damaged General Damaged                                                                |                                                                                                          | Severe Damaged General Damaged Slight D                              |  | Slight Damaged |
|----------------------------------|-----------------------------------------------------------------------------------------------|-------