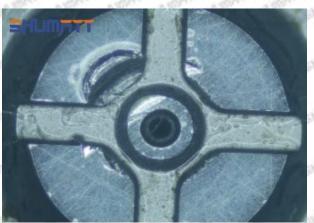

e when installing it



The wear of the middle oil back-flow hole causes gap between semi ball and orifice plate, and causes the orifice plate to be washed out by high-pressure oil

-

#### (3) Highly Damaged



Obvious Wear marks on edge



The misalignment of the semi ball causes damage to the orifice plate when installing it

Mob/WhatsApp: +86 13410541523

Email: <a href="mailto:ruby@shumatt.com">ruby@shumatt.com</a>

© 2022 Shenzhen Shumatt Technology Co., Ltd

Tel: +8675523215133

# SHUMATT

# Shenzhen Shumatt Technology Co., Ltd



The wear of the middle oil back-flow hole causes gap between semi ball and orifice plate, and causes the orifice plate to be washed out by high-pressure oil

/

#### (4) More Pictures of Orifice Plate's Damage Details



The misalignment of the semi ball



Marks of the misalignment of the semi ball



The indentation of the misalignment of the semi ball



Washout marks caused by the presence of impurities in the fuel

Mob/WhatsApp: +86 13410541523

Email: ruby@shumatt.com

© 2022 Shenzhen Shumatt Technology Co., Ltd

Tel: +8675523215133





(5) Impact Classification According to The Degree of Damage to The Orifice Plate

| Damage Type                      | Severe Damaged General Damaged                                                                |                                                                                                          | Severe Damaged General Damaged Slight D                              |  | Slight Damaged |
|----------------------------------|---------------------------------------------------------