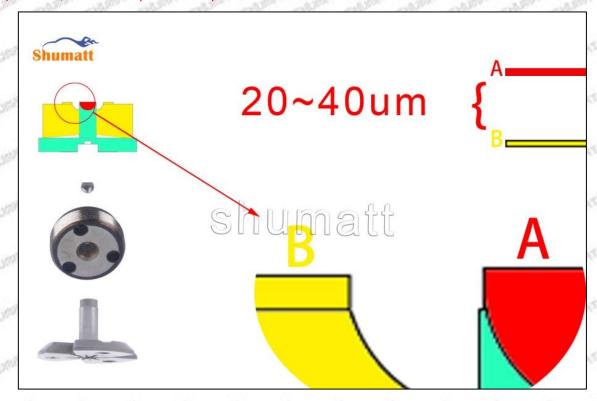

#### 1.3. 8-98151837-1 Injector Orifice Plate 19# Specifications and Dimensions

Injector Orifice Plate's Size: 2cm\*2 cm \*1 cm Injector Orifice Plate's Box Size: 7cm \*7 cm \*2 cm Injector Orifice Plate's Package Size: 8 cm \* 8cm Injector Orifice Plate's Net Weight: 0.015kg Injector Orifice Plate's Gross Weight: 0.03kg