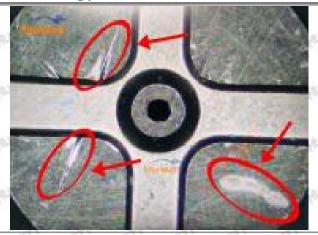

#### (2) 8-98151837-1 Injector Orifice Plate 19# Inspection

The factory inspection of 8-98151837-1 injector orifice plate 19# is undergone three inspections - full inspection, random inspection, and batch inspection. Different brands of test benches are used to test 8-98151837-1 injector orifice plate 19# for a total of no less than three times for factory inspection, and 8-98151837-1 injector orifice plate 19# installation testing environment are progressed in dust-free workshop.