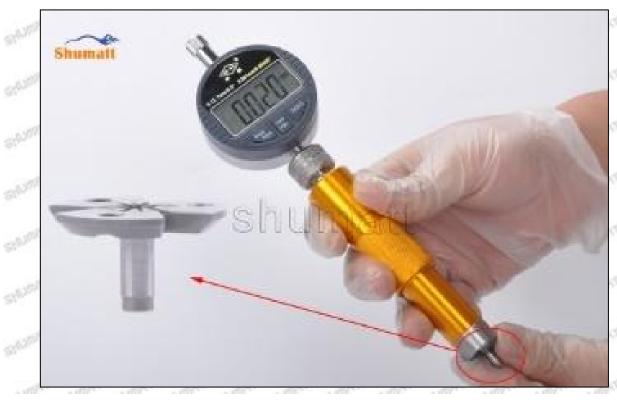

### (2) 8-98151837-1 Injector Orifice Plate 19# Customized Items

| No.         | att att att att att                                                                                                                                                                                                                                                                                                                                                                                                                                                                                                                                                                                                                                                                                                                                                                                                                                                                                                                                                                                                                                                                                                                                                                                                                                                                                                                                                                                                                                                                                                                                                                                                                                                                                                                                                                                                                                                                                                                                                                                                                                                                                                            | 2                                                                                                                                                                                                                                                                                                                                                                                                                                                                                                                                                                                                                                                                                                                                                                                                                                                                                                                                                                                                                                                                                                                                                                                                                                                                                                                                                                                                                                                                                                                                                                                                                                                                                                                                                                                                                                                                                                                                                                                                                                                                                                                              |
|-------------|--------------------------------------------------------------------------------------------------------------------------------------------------------------------------------------------------------------------------------------------------------------------------------------------------------------------------------------------------------------------------------------------------------------------------------------------------------------------------------------------------------------------------------------------------------------------------------------------------------------------------------------------------------------------------------------------------------------------------------------------------------------------------------------------------------------------------------------------------------------------------------------------------------------------------------------------------------------------------------------------------------------------------------------------------------------------------------------------------------------------------------------------------------------------------------------------------------------------------------------------------------------------------------------------------------------------------------------------------------------------------------------------------------------------------------------------------------------------------------------------------------------------------------------------------------------------------------------------------------------------------------------------------------------------------------------------------------------------------------------------------------------------------------------------------------------------------------------------------------------------------------------------------------------------------------------------------------------------------------------------------------------------------------------------------------------------------------------------------------------------------------|--------------------------------------------------------------------------------------------------------------------------------------------------------------------------------------------------------------------------------------------------------------------------------------------------------------------------------------------------------------------------------------------------------------------------------------------------------------------------------------------------------------------------------------------------------------------------------------------------------------------------------------------------------------------------------------------------------------------------------------------------------------------------------------------------------------------------------------------------------------------------------------------------------------------------------------------------------------------------------------------------------------------------------------------------------------------------------------------------------------------------------------------------------------------------------------------------------------------------------------------------------------------------------------------------------------------------------------------------------------------------------------------------------------------------------------------------------------------------------------------------------------------------------------------------------------------------------------------------------------------------------------------------------------------------------------------------------------------------------------------------------------------------------------------------------------------------------------------------------------------------------------------------------------------------------------------------------------------------------------------------------------------------------------------------------------------------------------------------------------------------------|
| IVO.        | The same of the sa | THE STATE OF THE PARTY OF THE P |
| Image       | SHUMATT COMMANDER OF THE PARTY  | SHUMATT VACA                                                                                                                                                                                                                                                                                                                                                                                                                                                                                                                                                                                                                                                                                                                                                                                                                                                                                                                                                                                                                                                                                                                                                                                                                                                                                                                                                                                                                                                                                                                                                                                                                                                                                                                                                                                                                                                                                                                                                                                                                                                                                                                   |
| Name        | Injector Orifice Plate's Front Lettering                                                                                                                                                                                                                                                                                                                                                                                                                                                                                                                                                                                                                                                                                                                                                                                                                                                                                                                                                                                                                                                                                                                                                                                                                                                                                                                                                                                                                                                                                                                                                                                                                                                                                                                                                                                                                                                                                                                                                                                                                                                                                       | Injector Orifice Plate's Side Lettering                                                                                                                                                                                                                                                                                                                                                                                                                                                                                                                                                                                                                                                                                                                                                                                                                                                                                                                                                                                                                                                                                                                                                                                                                                                                                                                                                                                                                                                                                                                                                                                                                                                                                                                                                                                                                                                                                                                                                                                                                                                                                        |
| 170         | in the the the the                                                                                                                                                                                                                                                                                                                                                                                                                                                                                                                                                                                                                                                                                                                                                                                                                                                                                                                                                                                                                                                                                                                                                                                                                                                                                                                                                                                                                                                                                                                                                                                                                                                                                                                                                                                                                                                                                                                                                                                                                                                                                                             | ,                                                                                                                                                                                                                                                                                                                                                                                                                                                                                                                                                                                                                                                                                                                                                                                                                                                                                                                                                                                                                                                                                                                                                                                                                                                                                                                                                                                                                                                                                                                                                                                                                                                                                                                                                                                                                                                                                                                                                                                                                                                                                                                              |
| Description | Orifice plate part number: 19#                                                                                                                                                                                                                                                                                                                                                                                                                                                                                                                                                                                                                                                                                                                                                                                                                                                                                                                                                                                                                                                                                                                                                                                                                                                                                                                                                                                                                                                                                                                                                                                                                                                                                                                                                                                                                                                                                                                                                                                                                                                                                                 | the the the the                                                                                                                                                                                                                                                                                                                                                                                                                                                                                                                                                                                                                                                                                                                                                                                                                                                                                                                                                                                                                                                                                                                                                                                                                                                                                                                                                                                                                                                                                                                                                                                                                                                                                                                                                                                                                                                                                                                                                                                                                                                                                                                |
| No.         | 3 SHUMATT                                                                                                                                                                                                                                                                                                                                                                                                                                                                                                                                                                                                                                                                                                                                                                                                                                                                                                                                                                                                                                                                                                                                                                                                                                                                                                                                                                                                                                                                                                                                                                                                                                                                                                                                                                                                                                                                                                                                                                                                                                                                                                                      | 4<br>SHUMATT                                                                                                                                                                                                                                                                                                                                                                                                                                                                                                                                                                                                                                                                                                                                                                                                                                                                                                                                                                                                                                                                                                                                                                                                                                                                                                                                                                                                                                                                                                                                                                                                                                                                                                                                                                                                                                                                                                                                                                                                                                                                                                                   |
| Image       | 0-25mm<br>0.001mm                                                                                                                                                                                                                                                                                                                                                                                                                                                                                                                                                                                                                                                                                                                                                                                                                                                                                                                                                                                                                                                                                                                                                                                                                                                                                                                                                                                                                                                                                                                                                                                                                                                                                                                                                                                                                                                                                                                                                                                                                                                                                                              |                                                                                                                                                                                                                                                                                                                                                                                                                                                                                                                                                                                                                                                                                                                                                                                                                                                                                                                                                                                                                                                                                                                                                                                                                                                                                                                                                                                                                                                                                                                                                                                                                                                                                                                                                                                                                                                                                                                                                                                                                                                                                                                                |
| Name        | Injector Orifice Plate's Thickness                                                                                                                                                                                                                                                                                                                                                                                                                                                                                                                                                                                                                                                                                                                                                                                                                                                                                                                                                                                                                                                                                                                                                                                                                                                                                                                                                                                                                                                                                                                                                                                                                                                                                                                                                                                                                                                                                                                                                                                                                                                                                             | 9-Grid Plastic Box                                                                                                                                                                                                                                                                                                                                                                                                                                                                                                                                                                                                                                                                                                                                                                                                                                                                                                                                                                                                                                                                                                                                                                                                                                                                                                                                                                                                                                                                                                                                                                                                                                                                                                                                                                                                                                                                                                                                                                                                                                                                                                             |
| Description | Injector orifice plate's thickness range: 4.02mm   4.108mm.                                                                                                                                                                                                                                                                                                                                                                                                                                                                                                                                                                                                                                                                                                                                                                                                                                                                                                                                                                                                                                                                                                                                                                                                                                                                                                                                                                                                                                                                                                                                                                                                                                                                                                                                                                                                                                                                                                                                                                                                                                                                    | Prevent damage to the orifice plates during transportation                                                                                                                                                                                                                                                                                                                                                                                                                                                                                                                                                                                                                                                                                                                                                                                                                                                                                                                                                                                                                                                                                                                                                                                                                                                                                                                                                                                                                                                                                                                                                                                                                                                                                                                                                                                                                                                                                                                                                                                                                                                                     |
| No.         | 5                                                                                                                                                                                                                                                                                                                                                                                                                                                                                                                                                                                                                                                                                                                                                                                                                                                                                                                                                                                                                                                                                                                                                                                                                                                                                                                                                                                                                                                                                                                                                                                                                                                                                                                                                                                                                                                                                                                                                                                                                                                                                                                              | 6                                                                                                                                                                                                                                                                                                                                                                                                                                                                                                                                                                                                                                                                                                                                                                                                                                                                                                                                                                                                                                                                                                                                                                                                                                                                                                                                                                                                                                                                                                                                                                                                                                                                                                                                                                                                                                                                                                                                                                                                                                                                                                                              |
| lmage       | SHUMATT                                                                                                                                                                                                                                                                                                                                                                                                                                                                                                                                                                                                                                                                                                                                                                                                                                                                                                                                                                                                                                                                                                                                                                                                                                                                                                                                                                                                                                                                                                                                                                                                                                                                                                                                                                                                                                                                                                                                                                                                                                                                                                                        | SHUMATT                                                                                                                                                                                                                                                                                                                                                                                                                                                                                                                                                                                                                                                                                                                                                                                                                                                                                                                                                                                                                                                                                                                                                                                                                                                                                                                                                                                                                                                                                                                                                                                                                                                                                                                                                                                                                                                                                                                                                                                                                                                                                                                        |
| Name        | Neutral Injector Orifice Plate's Individual<br>Box                                                                                                                                                                                                                                                                                                                                                                                                                                                                                                                                                                                                                                                                                                                                                                                                                                                                                                                                                                                                                                                                                                                                                                                                                                                                                                                                                                                                                                                                                                                                                                                                                                                                                                                                                                                                                                                                                                                                                                                                                                                                             | Orifice Plate's 10pcs Packing Box                                                                                                                                                                                                                                                                                                                                                                                                                                                                                                                                                                                                                                                                                                                                                                                                                                                                                                                                                                                                                                                                                                                                                                                                                                                                                                                                                                                                                                                                                                                                                                                                                                                                                                                                                                                                                                                                                                                                                                                                                                                                                              |
| Description | Prevent damage to the orifice plates during transportation                                                                                                                                                                                                                                                                                                                                                                                                                                                                                                                                                                                                                                                                                                                                                                                                                                                                                                                                                                                                                                                                                                                                                                                                                                                                                                                                                                                                                                                                                                                                                                                                                                                                                                                                                                                                                                                                                                                                                                                                                                                                     | Liwei orifice plate's 10PCS plastic box to prevent damage to the orifice plates during transportation                                                                                                                                                                                                                                                                                                                                                                                                                                                                                                                                                                                                                                                                                                                                                                                                                                                                                                                                                                                                                                                                                                                                                                                                                                                                                                                                                                                                                                                                                                                                                                                                                                                                                                                                                                                                                                                                                                                                                                                                                          |
| No.         | 7                                                                                                                                                                                                                                                                                                                                                                                                                                                                                                                                                                                                                                                                                                                                                                                                                                                                                                                                                                                                                                                                                                                                                                                                                                                                                                                                                                                                                                                                                                                                                                                                                                                                                                                                                                                                                                                                                                                                                                                                                                                                                                                              | 8                                                                                                                                                                                                                                                                                                                                                                                                                                                                                                                                                                                                                                                                                                                                                                                                                                                                                                                                                                                                                                                                                                                                                                                                                                                                                                                                                                                                                                                                                                                                                                                                                                                                                                                                                                                                                                                                                                                                                                                                                                                                                                                              |
|             |                                                                                                                                                                                                                                                                                                                                                                                                                                                                                                                                                                                                                                                                                                                                                                                                                                                                                                                                                                                                                                                                                                                                                                                                                                                                                                                                                                                                                                                                                                                                                                                                                                                                                                                                                                                                                                                                                                                                                                                                                                                                                                                                |                                                                                                                                                                                                                                                                                                                                                                                                                                                                                                                                                                                                                                                                                                                                                                                                                                                                                                                                                                                                                                                                                                                                                                                                                                                                                                                                                                                                                                                                                                                                                                                                                                                                                                                                                                                                                                                                                                                                                                                                                                                                                                                                |