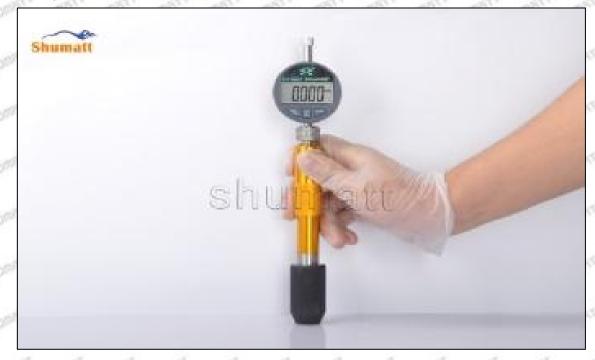

### (2) 8-98151837-1 Injector Orifice Plate 19# Customized Items

| No.         | att att att att att                                                                                                                                                                                                                                                                                                                                                                                                                                                                                                                                                                                                                                                                                                                                                                                                                                                                                                                                                                                                                                                                                                                                                                                                                                                                                                                                                                                                                                                                                                                                                                                                                                                                                                                                                                                                                                                                                                                                                                                                                                                                                                            | 2                                                                                                                                                                                                                                                                                                                                                                                                                                                                                                                                                                                                                                                                                                                                                                                                                                                                                                                                                                                                                                                                                                                                                                                                                                                                                                                                                                                                                                                                                                                                                                                                                                                                                                                                                                                                                                                                                                                                                                                                                                                                                                                              |
|-------------|--------------------------------------------------------------------------------------------------------------------------------------------------------------------------------------------------------------------------------------------------------------------------------------------------------------------------------------------------------------------------------------------------------------------------------------------------------------------------------------------------------------------------------------------------------------------------------------------------------------------------------------------------------------------------------------------------------------------------------------------------------------------------------------------------------------------------------------------------------------------------------------------------------------------------------------------------------------------------------------------------------------------------------------------------------------------------------------------------------------------------------------------------------------------------------------------------------------------------------------------------------------------------------------------------------------------------------------------------------------------------------------------------------------------------------------------------------------------------------------------------------------------------------------------------------------------------------------------------------------------------------------------------------------------------------------------------------------------------------------------------------------------------------------------------------------------------------------------------------------------------------------------------------------------------------------------------------------------------------------------------------------------------------------------------------------------------------------------------------------------------------|--------------------------------------------------------------------------------------------------------------------------------------------------------------------------------------------------------------------------------------------------------------------------------------------------------------------------------------------------------------------------------------------------------------------------------------------------------------------------------------------------------------------------------------------------------------------------------------------------------------------------------------------------------------------------------------------------------------------------------------------------------------------------------------------------------------------------------------------------------------------------------------------------------------------------------------------------------------------------------------------------------------------------------------------------------------------------------------------------------------------------------------------------------------------------------------------------------------------------------------------------------------------------------------------------------------------------------------------------------------------------------------------------------------------------------------------------------------------------------------------------------------------------------------------------------------------------------------------------------------------------------------------------------------------------------------------------------------------------------------------------------------------------------------------------------------------------------------------------------------------------------------------------------------------------------------------------------------------------------------------------------------------------------------------------------------------------------------------------------------------------------|
| IVO.        | The same of the sa | THE STATE OF THE PARTY OF THE P |
| Image       | SHUMATT COMMANDER OF THE PARTY  | SHUMATT VACA                                                                                                                                                                                                                                                                                                                                                                                                                                                                                                                                                                                                                                                                                                                                                                                                                                                                                                                                                                                                                                                                                                                                                                                                                                                                                                                                                                                                                                                                                                                                                                                                                                                                                                                                                                                                                                                                                                                                                                                                                                                                                                                   |
| Name        | Injector Orifice Plate's Front Lettering                                                                                                                                                                                                                                                                                                                                                                                                                                                                                                                                                                                                                                                                                                                                                                                                                                                                                                                                                                                                                                                                                                                                                                                                                                                                                                                                                                                                                                                                                                                                                                                                                                                                                                                                                                                                                                                                                                                                                                                                                                                                                       | Injector Orifice Plate's Side Lettering                                                                                                                                                                                                                                                                                                                                                                                                                                                                                                                                                                                                                                                                                                                                                                                                                                                                                                                                                                                                                                                                                                                                                                                                                                                                                                                                                                                                                                                                                                                                                                                                                                                                                                                                                                                                                                                                                                                                                                                                                                                                                        |
| 170         | in the the the the                                                                                                                                                                                                                                                                                                                                                                                                                                                                                                                                                                                                                                                                                                                                                                                                                                                                                                                                                                                                                                                                                                                                                                                                                                                                                                                                                                                                                                                                                                                                                                                                                                                                                                                                                                                                                                                                                                                                                                                                                                                                                                             | ,                                                                                                                                                                                                                                                                                                                                                                                                                                                                                                                                                                                                                                                                                                                                                                                                                                                                                                                                                                                                                                                                                                                                                                                                                                                                                                                                                                                                                                                                                                                                                                                                                                                                                                                                                                                                                                                                                                                                                                                                                                                                                                                              |
| Description | Orifice plate part number: 19#                                                                                                                                                                                                                                                                                                                                                                                                                                                                                                                                                                                                                                                                                                                                                                                                                                                                                                                                                                                                                                                                                                                                                                                                                                                                                                                                                                                                                                                                                                                                                                                                                                                                                                                                                                                                                                                                                                                                                                                                                                                                                                 | the the the the                                                                                                                                                                                                                                                                                                                                                                                                                                                                                                                                                                                                                                                                                                                                                                                                                                                                                                                                                                                                                                                                                                                                                                                                                                                                                                                                                                                                                                                                                                                                                                                                                                                                                                                                                                                                                                                                                                                                                                                                                                                                                                                |
| No.         | 3 SHUMATT                                                                                                                                                                                                                                                                                                                                                                                                                                                                                                                                                                                                                                                                                                                                                                                                                                                                                                                                                                                                                                                                                                                                                                                                                                                                                                                                                                                                                                                                                                                                                                                                                                                                                                                                                                                                                                                                                                                                                                                                                                                                                                                      | 4<br>SHUMATT                                                                                                                                                                                                                                                                                                                                                                                                                                                                                                                                                                                                                                                                                                                                                                                                                                                                                                                                                                                                                                                                                                                                                                                                                                                                                                                                                                                                                                                                                                                                                                                                                                                                                                                                                                                                                                                                                                                                                                                                                                                                                                                   |
| Image       | 0-25mm<br>0.001mm                                                                                                                                                                                                                                                                                                                                                                                                                                                                                                                                                                                                                                                                                                                                                                                                                                                                                                                                                                                                                                                                                                                                                                                                                                                                                                                                                                                                                                                                                                                                                                                                                                                                                                                                                                                                                                                                                                                                                                                                                                                                                                              |                                                                                                                                                                                                                                                                                                                                                                                                                                                                                                                                                                                                                                                                                                                                                                                                                                                                                                                                                                                                                                                                                                                                                                                                                                                                                                                                                                                                                                                                                                                                                                                                                                                                                                                                                                                                                                                                                                                                                                                                                                                                                                                                |
| Name        | Injector Orifice Plate's Thickness                                                                                                                                                                                                                                                                                                                                                                                                                                                                                                                                                                                                                                                                                                                                                                                                                                                                                                                                                                                                                                                                                                                                                                                                                                                                                                                                                                                                                                                                                                                                                                                                                                                                                                                                                                                                                                                                                                                                                                                                                                                                                             | 9-Grid Plastic Box                                                                                                                                                                                                                                                                                                                                                                                                                                                                                                                                                                                                                                                                                                                                                                                                                                                                                                                                                                                                                                                                                                                                                                                                                                                                                                                                                                                                                                                                                                                                                                                                                                                                                                                                                                                                                                                                                                                                                                                                                                                                                                             |
| Description | Injector orifice plate's thickness range: 4.02mm   4.108mm.                                                                                                                                                                                                                                                                                                                                                                                                                                                                                                                                                                                                                                                                                                                                                                                                                                                                                                                                                                                                                                                                                                                                                                                                                                                                                                                                                                                                                                                                                                                                                                                                                                                                                                                                                                                                                                                                                                                                                                                                                                                                    | Prevent damage to the orifice plates during transportation                                                                                                                                                                                                                                                                                                                                                                                                                                                                                                                                                                                                                                                                                                                                                                                                                                                                                                                                                                                                                                                                                                                                                                                                                                                                                                                                                                                                                                                                                                                                                                                                                                                                                                                                                                                                                                                                                                                                                                                                                                                                     |
| No.         | 5                                                                                                                                                                                                                                                                                                                                                                                                                                                                                                                                                                                                                                                                                                                                                                                                                                                                                                                                                                                                                                                                                                                                                                                                                                                                                                                                                                                                                                                                                                                                                                                                                                                                                                                                                                                                                                                                                                                                                                                                                                                                                                                              | 6                                                                                                                                                                                                                                                                                                                                                                                                                                                                                                                                                                                                                                                                                                                                                                                                                                                                                                                                                                                                                                                                                                                                                                                                                                                                                                                                                                                                                                                                                                                                                                                                                                                                                                                                                                                                                                                                                                                                                                                                                                                                                                                              |
| lmage       | SHUMATT                                                                                                                                                                                                                                                                                                                                                                                                                                                                                                                                                                                                                                                                                                                                                                                                                                                                                                                                                                                                                                                                                                                                                                                                                                                                                                                                                                                                                                                                                                                                                                                                                                                                                                                                                                                                                                                                                                                                                                                                                                                                                                                        | SHUMATT                                                                                                                                                                                                                                                                                                                                                                                                                                                                                                                                                                                                                                                                                                                                                                                                                                                                                                                                                                                                                                                                                                                                                                                                                                                                                                                                                                                                                                                                                                                                                                                                                                                                                                                                                                                                                                                                                                                                                                                                                                                                                                                        |
| Name        | Neutral Injector Orifice Plate's Individual<br>Box                                                                                                                                                                                                                                                                                                                                                                                                                                                                                                                                                                                                                                                                                                                                                                                                                                                                                                                                                                                                                                                                                                                                                                                                                                                                                                                                                                                                                                                                                                                                                                                                                                                                                                                                                                                                                                                                                                                                                                                                                                                                             | Orifice Plate's 10pcs Packing Box                                                                                                                                                                                                                                                                                                                                                                                                                                                                                                                                                                                                                                                                                                                                                                                                                                                                                                                                                                                                                                                                                                                                                                                                                                                                                                                                                                                                                                                                                                                                                                                                                                                                                                                                                                                                                                                                                                                                                                                                                                                                                              |
| Description | Prevent damage to the orifice plates during transportation                                                                                                                                                                                                                                                                                                                                                                                                                                                                                                                                                                                                                                                                                                                                                                                                                                                                                                                                                                                                                                                                                                                                                                                                                                                                                                                                                                                                                                                                                                                                                                                                                                                                                                                                                                                                                                                                                                                                                                                                                                                                     | Liwei orifice plate's 10PCS plastic box to prevent damage to the orifice plates during transportation                                                                                                                                                                                                                                                                                                                                                                                                                                                                                                                                                                                                                                                                                                                                                                                                                                                                                                                                                                                                                                                                                                                                                                                                                                                                                                                                                                                                                                                                                                                                                                                                                                                                                                                                                                                                                                                                                                                                                                                                                          |
| No.         | 7                                                                                                                                                                                                                                                                                                                                                                                                                                                                                                                                                                                                                                                                                                                                                                                                                                                                                                                                                                                                                                                                                                                                                                                                                                                                                                                                                                                                                                                                                                                                                                                                                                                                                                                                                                                                                                                                                                                                                                                                                                                                                                                              | 8                                                                                                                                                                                                                                                                                                                                                                                                                                                                                                                                                                                                                                                                                                                                                                                                                                                                                                                                                                                                                                                                                                                                                                                                                                                                                                                                                                                                                                                                                                                                                                                                                                                                                                                                                                                                                                                                                                                                                                                                                                                                                                                              |
|             |                                                                                                                                                                                                                                                                                                                                                                                                                                                                                                                                                                                                                                                                                                                                                                                                                                                                                                                                                                                                                                                                                                                                                                                                                                                                                                                                                                                                                                                                                                                                                                                                                                                                                                                                                                                                                                                                                                                                                                                                                                                                                                                                |                                                                                                                                                                                                                                                                                                                                                                                                                                                                                                                                                                                                                                                                                                                                                                                                                                                                                                                                                                                                                                                                                                                                                                                                                                                                                                                                                                                                                                                                                                                                                                                                                                                                                                                                                                                                                                                                                                                                                                                                                                                                                                                                |