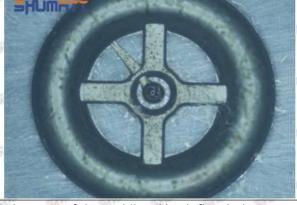

of the oil inlet hole (side hole) will cause small amount of oil return, the blockage of oil inlet side hole will cause the injector cannot build a pressure chamber, as a result, the injector cannot work normally.

(2) Magnified 500 times under the microscope, check the plane position of the semi ball, if there is any scratch, it is recommended to replace it.

Mob/WhatsApp: +86 13410541523 Tel: +8675523215133

Email: ruby@shumatt.com



### 2.2.8-98151837-1 Injector Orifice Plate 19# Level of Damage Inspection

#### (1) Slight Damaged



Mob/WhatsApp: +86 13410541523 Tel: +8675523215133

Email: <u>ruby@shumatt.com</u> Website: <u>www.shumatt.com</u>

#### (2) Moderate Damaged



Wear marks on edge



The misalignment of the semi ball causes damage to the orifice plate when installing it



The wear of the middle oil back-flow hole causes gap between semi ball and orifice plate, and causes the orifice plate to be washed out by high-pressure oil

-

#### (3) Highly Damaged



Obvious Wear marks on edge



The misalignment of the semi ball causes damage to the orifice plate when installing it

Mob/WhatsApp: +86 13410541523

Email: <a href="mailto:ruby@shumatt.com">ruby@shumatt.com</a>

© 2022 Shenzhen Shumatt Technology Co., Ltd

Tel: +8675523215133

# SHUMATT

# Shenzhen Shumatt Technology Co., Ltd



The wear of the middle oil back-flow hole causes gap between semi ball and orifice plate, and causes the orifice plate to be washed out by high-pressure oil

/

#### (4) More Pictures of Orifice Plate's Damage Details



The misalignment of the semi ball



Marks of the misalig