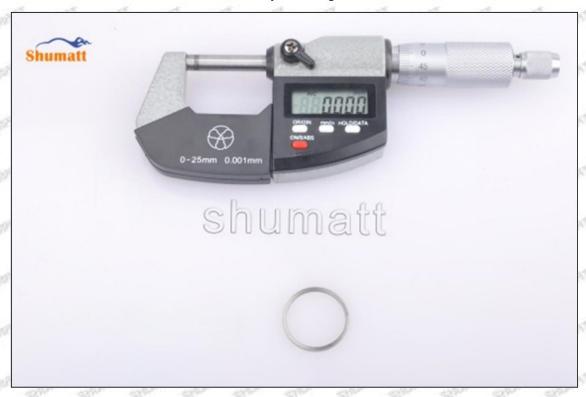

### (2) 8-98151837-1 Injector Orifice Plate 19# Customized Items

| No.         | att att att att att                                                                                                                                                                                                                                                                                                                                                                                                                                                                                                                                                                                                                                                                                                                                                                                                                                                                                                                                                                                                                                                                                                                                                                                                                                                                                                                                                                                                                                                                                                                                                                                                                                                                                                                                                                                                                                                                                                                                                                                                                                                                                                            | 2                                                                                                                                                                                                                                                                                                                                                                                                                                                                                                                                                                                                                                                                                                                                                                                                                                                                                                                                                                                                                                                                                                                                                                                                                                                                                                                                                                                                                                                                                                                                                                                                                                                                                                                                                                                                                                                                                                                                                                                                                                                                                                                              |
|-------------|--------------------------------------------------------------------------------------------------------------------------------------------------------------------------------------------------------------------------------------------------------------------------------------------------------------------------------------------------------------------------------------------------------------------------------------------------------------------------------------------------------------------------------------------------------------------------------------------------------------------------------------------------------------------------------------------------------------------------------------------------------------------------------------------------------------------------------------------------------------------------------------------------------------------------------------------------------------------------------------------------------------------------------------------------------------------------------------------------------------------------------------------------------------------------------------------------------------------------------------------------------------------------------------------------------------------------------------------------------------------------------------------------------------------------------------------------------------------------------------------------------------------------------------------------------------------------------------------------------------------------------------------------------------------------------------------------------------------------------------------------------------------------------------------------------------------------------------------------------------------------------------------------------------------------------------------------------------------------------------------------------------------------------------------------------------------------------------------------------------------------------|--------------------------------------------------------------------------------------------------------------------------------------------------------------------------------------------------------------------------------------------------------------------------------------------------------------------------------------------------------------------------------------------------------------------------------------------------------------------------------------------------------------------------------------------------------------------------------------------------------------------------------------------------------------------------------------------------------------------------------------------------------------------------------------------------------------------------------------------------------------------------------------------------------------------------------------------------------------------------------------------------------------------------------------------------------------------------------------------------------------------------------------------------------------------------------------------------------------------------------------------------------------------------------------------------------------------------------------------------------------------------------------------------------------------------------------------------------------------------------------------------------------------------------------------------------------------------------------------------------------------------------------------------------------------------------------------------------------------------------------------------------------------------------------------------------------------------------------------------------------------------------------------------------------------------------------------------------------------------------------------------------------------------------------------------------------------------------------------------------------------------------|
| IVO.        | The same of the sa | THE STATE OF THE PARTY OF THE P |
| Image       | SHUMATT COMMANDER OF THE PARTY  | SHUMATT VACA                                                                                                                                                                                                                                                                                                                                                                                                                                                                                                                                                                                                                                                                                                                                                                                                                                                                                                                                                                                                                                                                                                                                                                                                                                                                                                                                                                                                                                                                                                                                                                                                                                                                                                                                                                                                                                                                                                                                                                                                                                                                                                                   |
| Name        | Injector Orifice Plate's Front Lettering                                                                                                                                                                                                                                                                                                                                                                                                                                                                                                                                                                                                                                                                                                                                                                                                                                                                                                                                                                                                                                                                                                                                                                                                                                                                                                                                                                                                                                                                                                                                                                                                                                                                                                                                                                                                                                                                                                                                                                                                                                                                                       | Injector Orifice Plate's Side Lettering                                                                                                                                                                                                                                                                                                                                                                                                                                                                                                                                                                                                                                                                                                                                                                                                                                                                                                                                                                                                                                                                                                                                                                                                                                                                                                                                                                                                                                                                                                                                                                                                                                                                                                                                                                                                                                                                                                                                                                                                                                                                                        |
| 170         | in the the the the                                                                                                                                                                                                                                                                                                                                                                                                                                                                                                                                                                                                                                                                                                                                                                                                                                                                                                                                                                                                                                                                                                                                                                                                                                                                                                                                                                                                                                                                                                                                                                                                                                                                                                                                                                                                                                                                                                                                                                                                                                                                                                             | ,                                                                                                                                                                                                                                                                                                                                                                                                                                                                                                                                                                                                                                                                                                                                                                                                                                                                                                                                                                                                                                                                                                                                                                                                                                                                                                                                                                                                                                                                                                                                                                                                                                                                                                                                                                                                                                                                                                                                                                                                                                                                                                                              |
| Description | Orifice plate part number: 19#                                                                                                                                                                                                                                                                                                                                                                                                                                                                                                                                                                                                                                                                                                                                                                                                                                                                                                                                                                                                                                                                                                                                                                                                                                                                                                                                                                                                                                                                                                                                                                                                                                                                                                                                                                                                                                                                                                                                                                                                                                                                                                 | the the the the                                                                                                                                                                                                                                                                                                                                                                                                                                                                                                                                                                                                                                                                                                                                                                                                                                                                                                                                                                                                                                                                                                                                                                                                                                                                                                                                                                                                                                                                                                                                                                                                                                                                                                                                                                                                                                                                                                                                                                                                                                                                                                                |
| No.         | 3 SHUMATT                                                                                                                                                                                                                                                                                                                                                                                                                                                                                                                                                                                                                                                                                                                                                                                                                                                                                                                                                                                                                                                                                                                                                                                                                                                                                                                                                                                                                                                                                                                                                                                                                                                                                                                                                                                                                                                                                                                                                                                                                                                                                                                      | 4<br>SHUMATT                                                                                                                                                                                                                                                                                                                                                                                                                                                                                                                                                                                                                                                                                                                                                                                                                                                                                                                                                                                                                                                                                                                                                                                                                                                                                                                                                                                                                                                                                                                                                                                                                                                                                                                                                                                                                                                                                                                                                                                                                                                                                                                   |
| Image       | 0-25mm<br>0.001mm                                                                                                                                                                                                                                                                                                                                                                                                                                                                                                                                                                                                                                                                                                                                                                                                                                                                                                                                                                                                                                                                                                                                                                                                                                                                                                                                                                                                                                                                                                                                                                                                                                                                                                                                                                                                                                                                                                                                                                                                                                                                                                              |                                                                                                                                                                                                                                                                                                                                                                                                                                                                                                                                                                                                                                                                                                                                                                                                                                                                                                                                                                                                                                                                                                                                                                                                                                                                                                                                                                                                                                                                                                                                                                                                                                                                                                                                                                                                                                                                                                                                                                                                                                                                                                                                |
| Name        | Injector Orifice Plate's Thickness                                                                                                                                                                                                                                                                                                                                                                                                                                                                                                                                                                                                                                                                                                                                                                                                                                                                                                                                                                                                                                                                                                                                                                                                                                                                                                                                                                                                                                                                                                                                                                                                                                                                                                                                                                                                                                                                                                                                                                                                                                                                                             | 9-Grid Plastic Box                                                                                                                                                                                                                                                                                                                                                                                                                                                                                                                                                                                                                                                                                                                                                                                                                                                                                                                                                                                                                                                                                                                                                                                                                                                                                                                                                                                                                                                                                                                                                                                                                                                                                                                                                                                                                                                                                                                                                                                                                                                                                                             |
| Description | Injector orifice plate's thickness range: 4.02mm   4.108mm.                                                                                                                                                                                                                                                                                                                                                                                                                                                                                                                                                                                                                                                                                                                                                                                                                                                                                                                                                                                                                                                                                                                                                                                                                                                                                                                                                                                                                                                                                                                                                                                                                                                                                                                                                                                                                                                                                                                                                                                                                                                                    | Prevent damage to the orifice plates during transportation                                                                                                                                                                                                                                                                                                                                                                                                                                                                                                                                                                                                                                                                                                                                                                                                                                                                                                                                                                                                                                                                                                                                                                                                                                                                                                                                                                                                                                                                                                                                                                                                                                                                                                                                                                                                                                                                                                                                                                                                                                                                     |
| No.         | 5                                                                                                                                                                                                                                                                                                                                                                                                                                                                                                                                                                                                                                                                                                                                                                                                                                                                                                                                                                                                                                                                                                                                                                                                                                                                                                                                                                                                                                                                                                                                                                                                                                                                                                                                                                                                                                                                                                                                                                                                                                                                                                                              | 6                                                                                                                                                                                                                                                                                                                                                                                                                                                                                                                                                                                                                                                                                                                                                                                                                                                                                                                                                                                                                                                                                                                                                                                                                                                                                                                                                                                                                                                                                                                                                                                                                                                                                                                                                                                                                                                                                                                                                                                                                                                                                                                              |
| lmage       | SHUMATT                                                                                                                                                                                                                                                                                                                                                                                                                                                                                                                                                                                                                                                                                                                                                                                                                                                                                                                                                                                                                                                                                                                                                                                                                                                                                                                                                                                                                                                                                                                                                                                                                                                                                                                                                                                                                                                                                                                                                                                                                                                                                                                        | SHUMATT                                                                                                                                                                                                                                                                                                                                                                                                                                                                                                                                                                                                                                                                                                                                                                                                                                                                                                                                                                                                                                                                                                                                                                                                                                                                                                                                                                                                                                                                                                                                                                                                                                                                                                                                                                                                                                                                                                                                                                                                                                                                                                                        |
| Name        | Neutral Injector Orifice Plate's Individual<br>Box                                                                                                                                                                                                                                                                                                                                                                                                                                                                                                                                                                                                                                                                                                                                                                                                                                                                                                                                                                                                                                                                                                                                                                                                                                                                                                                                                                                                                                                                                                                                                                                                                                                                                                                                                                                                                                                                                                                                                                                                                                                                             | Orifice Plate's 10pcs Packing Box                                                                                                                                                                                                                                                                                                                                                                                                                                                                                                                                                                                                                                                                                                                                                                                                                                                                                                                                                                                                                                                                                                                                                                                                                                                                                                                                                                                                                                                                                                                                                                                                                                                                                                                                                                                                                                                                                                                                                                                                                                                                                              |
| Description | Prevent damage to the orifice plates during transportation                                                                                                                                                                                                                                                                                                                                                                                                                                                                                                                                                                                                                                                                                                                                                                                                                                                                                                                                                                                                                                                                                                                                                                                                                                                                                                                                                                                                                                                                                                                                                                                                                                                                                                                                                                                                                                                                                                                                                                                                                                                                     | Liwei orifice plate's 10PCS plastic box to prevent damage to the orifice plates during transportation                                                                                                                                                                                                                                                                                                                                                                                                                                                                                                                                                                                                                                                                                                                                                                                                                                                                                                                                                                                                                                                                                                                                                                                                                                                                                                                                                                                                                                                                                                                                                                                                                                                                                                                                                                                                                                                                                                                                                                                                                          |
| No.         | 7                                                                                                                                                                                                                                                                                                                                                                                                                                                                                                                                                                                                                                                                                                                                                                                                                                                                                                                                                                                                                                                                                                                                                                                                                                                                                                                                                                                                                                                                                                                                                                                                                                                                                                                                                                                                                                                                                                                                                                                                                                                                                                                              | 8                                                                                                                                                                                                                                                                                                                                                                                                                                                                                                                                                                                                                                                                                                                                                                                                                                                                                                                                                                                                                                                                                                                                                                                                                                                                                                                                                                                                                                                                                                                                                                                                                                                                                                                                                                                                                                                                                                                                                                                                                                                                                                                              |
|             |                                                                                                                                                                                                                                                                                                                                                                                                                                                                                                                                                                                                                                                                                                                                                                                                                                                                                                                                                                                                                                                                                                                                                                                                                                                                                                                                                                                                                                                                                                                                                                                                                                                                                                                                                                                                                                                                                                                                                                                                                                                                                                                                |                                                                                                                                                                                                                                                                                                                                                                                                                                                                                                                                                                                                                                                                                                                                                                                                                                                                                                                                                                                                                                                                                                                                                                                                                                                                                                                                                                                                                                                                                                                                                                                                                                                                                                                                                                                                                                                                                                                                                                                                                                                                                                                                |