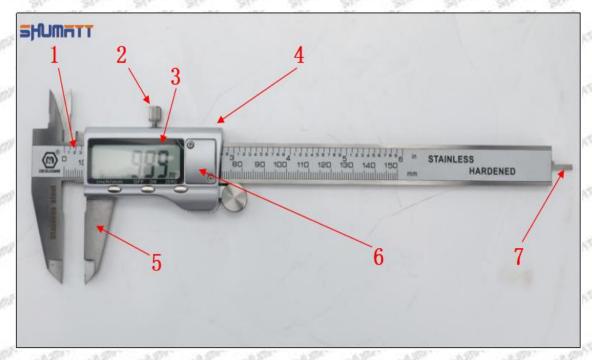

The purchase of injector orifice plates are not less than 100 pieces.

When customized products involve the need of specific logo, the OEM manufacturer has to provide trademark authorization and the sample of logo image file.

▲ Once the customized 8-98151837-1 injector orifice plate 19# is sold, it cannot be returned or exchanged if there is no quality problems.