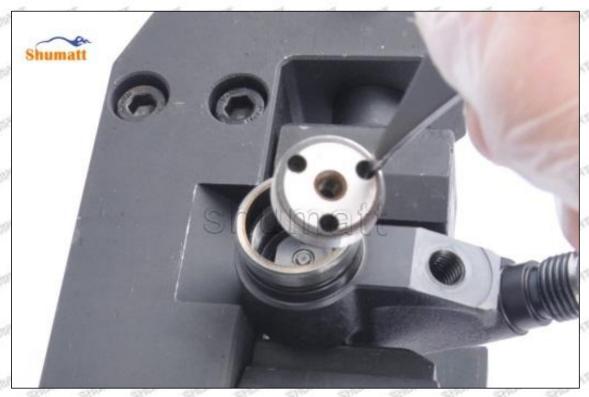

# 8-98151837-1 Injector Orifice Plate 19# Technical File

SKU1 G1Z11000000019

SKU2 G1L32950401900

SKU3 G1N12950401900

SKU4 G1Z172950401900