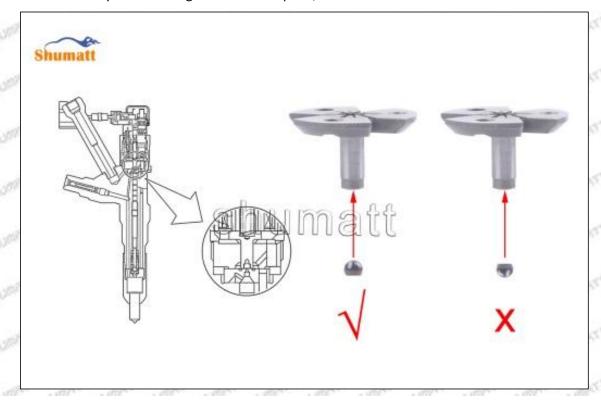

# 8-98151837-1 Injector Orifice Plate 19# Technical File

SKU1 G1Z11000000019

SKU2 G1L32950401900

SKU3 G1N12950401900

SKU4 G1Z172950401900