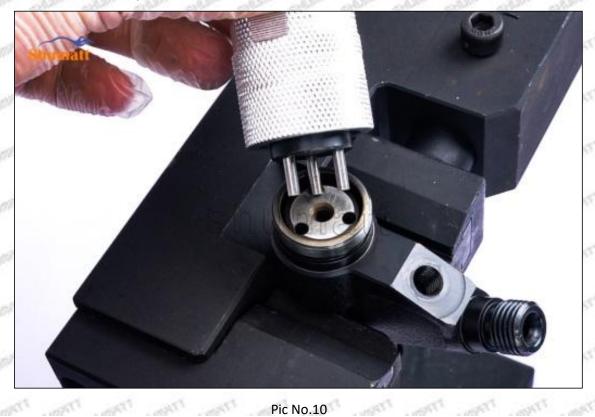

# 8-98151837-1 Injector Orifice Plate 19# Technical File

SKU1 G1Z11000000019

SKU2 G1L32950401900

SKU3 G1N12950401900

SKU4 G1Z172950401900