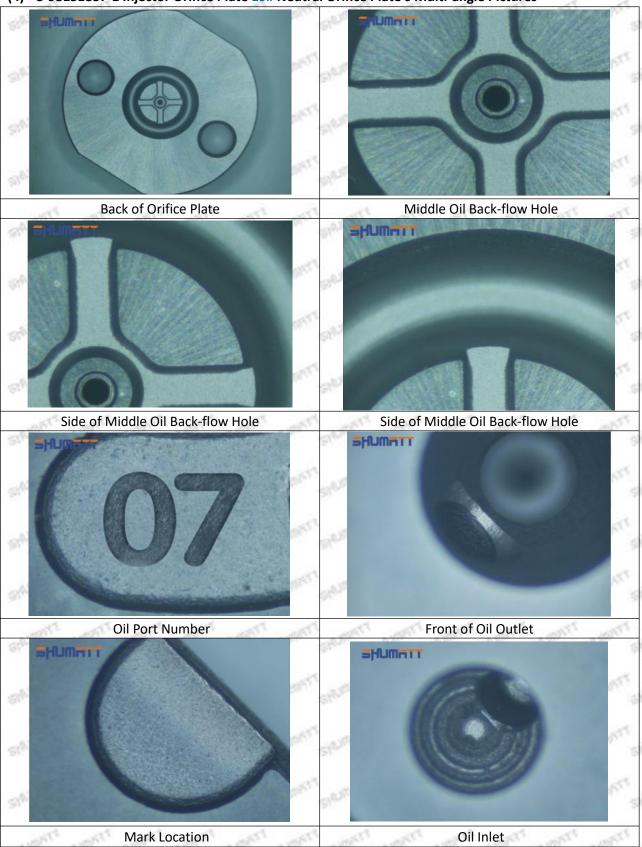

Mob/WhatsApp: +86 13410541523 Tel: +8675523215133

Email: ruby@shumatt.com Website: www.shumatt.com

| Image               | SHUMATT                                                                                                                                                                                                                                                                                                                                                                                                                                                                                                                                                                                                                                                                                                                                                                                                                                                                                                                                                                                                                                                                                                                                                                                                                                                                                                                                                                                                                                                                                                                                                                                                                                                                                                                                                                                                                                                                                                                                                                                                                                                                                                                        | SHUMAT T                                                                                                         |
|---------------------|--------------------------------------------------------------------------------------------------------------------------------------------------------------------------------------------------------------------------------------------------------------------------------------------------------------------------------------------------------------------------------------------------------------------------------------------------------------------------------------------------------------------------------------------------------------------------------------------------------------------------------------------------------------------------------------------------------------------------------------------------------------------------------------------------------------------------------------------------------------------------------------------------------------------------------------------------------------------------------------------------------------------------------------------------------------------------------------------------------------------------------------------------------------------------------------------------------------------------------------------------------------------------------------------------------------------------------------------------------------------------------------------------------------------------------------------------------------------------------------------------------------------------------------------------------------------------------------------------------------------------------------------------------------------------------------------------------------------------------------------------------------------------------------------------------------------------------------------------------------------------------------------------------------------------------------------------------------------------------------------------------------------------------------------------------------------------------------------------------------------------------|------------------------------------------------------------------------------------------------------------------|
| Name                | Injector Orifice Plate's Individual Box                                                                                                                                                                                                                                                                                                                                                                                                                                                                                                                                                                                                                                                                                                                                                                                                                                                                                                                                                                                                                                                                                                                                                                                                                                                                                                                                                                                                                                                                                                                                                                                                                                                                                                                                                                                                                                                                                                                                                                                                                                                                                        | Orifice Plate's 12pcs Packing Box                                                                                |
| Description         | Liwei orifice plate's individual box                                                                                                                                                                                                                                                                                                                                                                                                                                                                                                                                                                                                                                                                                                                                                                                                                                                                                                                                                                                                                                                                                                                                                                                                                                                                                                                                                                                                                                                                                                                                                                                                                                                                                                                                                                                                                                                                                                                                                                                                                                                                                           | Greenpower orifice plate's 12PCS plastic box to prevent damage to the orifice plates during transportation       |
| No.                 | 9                                                                                                                                                                                                                                                                                                                                                                                                                                                                                                                                                                                                                                                                                                                                                                                                                                                                                                                                                                                                                                                                                                                                                                                                                                                                                                                                                                                                                                                                                                                                                                                                                                                                                                                                                                                                                                                                                                                                                                                                                                                                                                                              | 10                                                                                                               |
| lmage               | SHUMATT                                                                                                                                                                                                                                                                                                                                                                                                                                                                                                                                                                                                                                                                                                                                                                                                                                                                                                                                                                                                                                                                                                                                                                                                                                                                                                                                                                                                                                                                                                                                                                                                                                                                                                                                                                                                                                                                                                                                                                                                                                                                                                                        | SHUMATT                                                                                                          |
| Name                | Shumatt Orifice Plate's Box                                                                                                                                                                                                                                                                                                                                                                                                                                                                                                                                                                                                                                                                                                                                                                                                                                                                                                                                                                                                                                                                                                                                                                                                                                                                                                                                                                                                                                                                                                                                                                                                                                                                                                                                                                                                                                                                                                                                                                                                                                                                                                    | Orifice Plate's VCI Anti-Rust Bag                                                                                |
| Description         | Shumatt orifice plate's plastic box to prevent damage to the orifice plates during transportation                                                                                                                                                                                                                                                                                                                                                                                                                                                                                                                                                                                                                                                                                                                                                                                                                                                                                                                                                                                                                                                                                                                                                                                                                                                                                                                                                                                                                                                                                                                                                                                                                                                                                                                                                                                                                                                                                                                                                                                                                              | 9-grid orifice plate packaging box's blue VCI anti-rust bag, suitable for long-term storage of the orifice plate |
| No.                 | 11 200                                                                                                                                                                                                                                                                                                                                                                                                                                                                                                                                                                                                                                                                                                                                                                                                                                                                                                                                                                                                                                                                                                                                                                                                                                                                                                                                                                                                                                                                                                                                                                                                                                                                                                                                                                                                                                                                                                                                                                                                                                                                                                                         | 1000 100 100 100 100 100 100 100 100 10                                                                          |
| Image               | SHUMATT  SHUMATT  CORNER PLATE  WINDOWS PLANT  TOPCE  TOPC | SHIRALL SHIRALL SHIRALL SHIRALL SHIRALL SHIRALL SH                                                               |
| THE PERSON NAMED IN | ALL THE LINE LAND AND THE THE                                                                                                                                                                                                                                                                                                                                                                                                                                                                                                                                                                                                                                                                                                                                                                                                                                                                                                                                                                                                                                                                                                                                                                                                                                                                                                                                                                                                                                                                                                                                                                                                                                                                                                                                                                                                                                                                                                                                                                                                                                                                                                  | THOSE THOSE THOSE THOSE THOSE                                                                                    |
| Name                | Shumatt Label                                                                                                                                                                                                                                                                                                                                                                                                                                                                                                                                                                                                                                                                                                                                                                                                                                                                                                                                                                                                                                                                                                                                                                                                                                                                                                                                                                                                                                                                                                                                                                                                                                                                                                                                                                                                                                                                                                                                                                                                                                                                                                                  | 84. 84. 84. 84. 84. 84.                                                                                          |
| Description         | /                                                                                                                                                                                                                                                                                                                                                                                                                                                                                                                                                                                                                                                                                                                                                                                                                                                                                                                                                                                                                                                                                                                                                                                                                                                                                                                                                                                                                                                                                                                                                                                                                                                                                                                                                                                                                                                                                                                                                                                                                                                                                                                              | l la                                                                         |

#### (3) 8-98151837-1 Injector Orifice Plate 19# Customized Service Requirements:

Custom lettering of injector orifice plate are not less than 100 pieces.

Custom packing boxes of injector orifice plate are not less than 100 pieces.