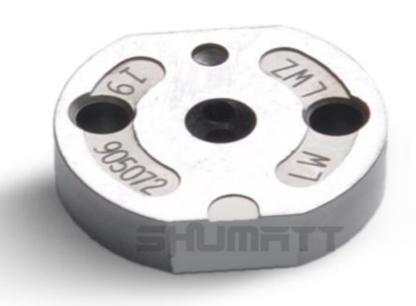

#### 1.1. 8-98151837-1 Injector Orifice Plate 19# Basic Information

| Title | China made new 8-98151837-1 fuel Injector Orifice Plate's 19# |
|-------|---------------------------------------------------------------|
| SKU1  | G1Z11000000019                                                |
| SKU2  | G1L32950401900                                                |
| SKU3  | G1N12950401900                                                |
| SKU4  | G1Z172950401900                                               |

#### (2) 8-98151837-1 Injector Orifice Plate 19# Part Number Common Writing

19#, 19, 295040-6680, 2950406680, 2950406680