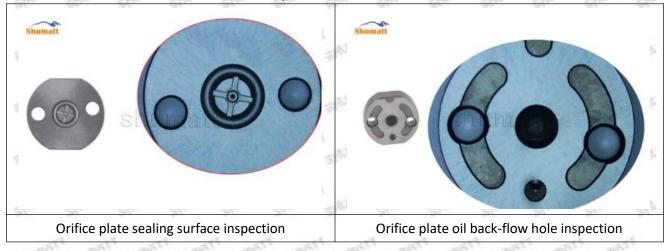

9# failure caused by not following the cleaning requirements specified in the vehicle engine maintenance manual.

8-98151837-1 injector orifice plate 19# failure caused by failure to replace consumable parts as specified in the vehicle engine maintenance manual.

#### 1.11.8-98151837-1 Injector Orifice Plate 19# Manufacturer

Manufacturer: Shenzhen Shumatt Technology Co., Ltd

#### 2. 8-98151837-1 Injector Orifice Plate 19# Technical Support

#### 2.1.8-98151837-1 Injector Orifice Plate 19# Inspection and Semi Ball Inspection

(1) Magnify 500 times under the microscope to check whether there is indentation on the sealing surface and the oil outlet hole of the orifice plate, check whether there is wear, scratch, damage, rust, depression, semicircle in the center hole of the orifice plate.



Mob/WhatsApp: +86 13410541523 Tel: +8675523215133

Email: <u>ruby@shumatt.com</u> Website: <u>www.shumatt.com</u>

# SHUMATT

## Shenzhen Shumatt Technology Co., Ltd



Orifice plate center deviation inspection



There is indentation on the side, the orifice plate needs to be replaced



There is indentation in the middle oil back-flow hole, the orifice plate needs to be replaced



The middle oil back-flow hole is semicircular, the orifice plate needs to be replaced

Website: www.shumatt.com

⚠ The blockage of the oil back-flow hole will cause small volume of the oil return, and the oil will not be injected.

⚠ When oil back-flow hole becomes larger, it causes the semi ball to be not tightly sealed, which causes the fuel injection pressure cannot be established, then the fuel injector