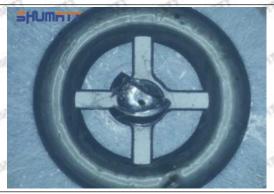

s cases, the pressure can not be built up and nozzle will spray oil directly.

The blockage of the oil inlet hole (side hole) will cause small amount of oil return, the blockage of oil inlet side hole will cause the injector cannot build a pressure chamber, as a result, the injector cannot work normally.

(2) Magnified 500 times under the microscope, check the plane position of the semi ball, if there is any scratch, it is recommended to replace it.

Mob/WhatsApp: +86 13410541523 Tel: +8675523215133

Email: ruby@shumatt.com



### 2.2.8-98151837-1 Injector Orifice Plate 19# Level of Damage Inspection

#### (1) Slight Damaged



Mob/WhatsApp: +86 13410541523 Tel: +8675523215133

Email: <u>ruby@shumatt.com</u> Website: <u>www.shumatt.com</u>

#### (2) Moderate Damaged



Wear marks on edge



The misalignment of the semi ball causes damage to the orifice plate when installing it



The wear of the middle oil back-flow hole causes gap between semi ball and orifice plate, and causes the orifice plate to be washed out by high-pressure oil

-

#### (3) Highly Damaged



Obvious Wear marks on edge



The misalignment of the semi ball causes damage to the orifice plate when installing it

Mob/WhatsApp: +86 13410541523

Email: <a href="mailto:ruby@shumatt.com">ruby@shumatt.com</a>

© 2022 Shenzhen Shumatt Technology Co., Ltd

Tel: +8675523215133

# SHUMATT

# Shenzhen Shumatt Technology Co., Ltd



The wear of the middle oil back-flow hole causes gap between semi ball and orifice plate, and causes the orifice plate to be washed out by high-pressure oil

/

#### (4) More Pictures of