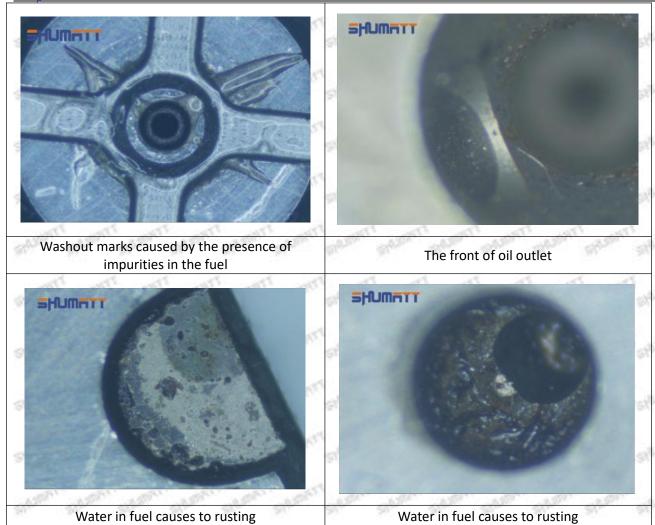

#### (1) 8-98151837-1 Injector Orifice Plate 19# Testing

All 8-98151837-1 injector orifice plate 19# parts are subjected to A-hole flow test, Z-hole flow test, precision test, high temperature test, low temperature test, pressure test, leakage test, durability test, and various working condition tests.

#### (2) 8-98151837-1 Injector Orifice Plate 19# Inspection

The factory inspection of 8-98151837-1 injector orifice plate 19# is undergone three inspections - full inspection, random inspection, and batch inspection. Different brands of test benches are used to test 8-98151837-1 injector orifice plate 19# for a total of no less than three times for factory inspection, and 8-98151837-1 injector orifice plate 19# installation testing environment are progressed in dust-free workshop.