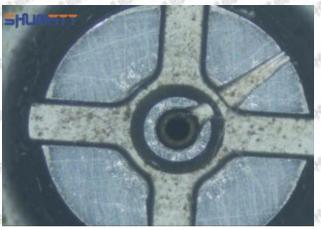

fice plate, and causes the orifice plate to be washed out by high-pressure oil

-

#### (3) Highly Damaged



Obvious Wear marks on edge



The misalignment of the semi ball causes damage to the orifice plate when installing it

Mob/WhatsApp: +86 13410541523

Email: <a href="mailto:ruby@shumatt.com">ruby@shumatt.com</a>

© 2022 Shenzhen Shumatt Technology Co., Ltd

Tel: +8675523215133

# SHUMATT

# Shenzhen Shumatt Technology Co., Ltd



The wear of the middle oil back-flow hole causes gap between semi ball and orifice plate, and causes the orifice plate to be washed out by high-pressure oil

/

#### (4) More Pictures of Orifice Plate's Damage Details



The misalignment of the semi ball



Marks of the misalignment of the semi ball



The indentation of the misalignment of the semi ball



Washout marks caused by the presence of impurities in the fuel

Mob/WhatsApp: +86 13410541523

Email: ruby@shumatt.com

© 2022 Shenzhen Shumatt Technology Co., Ltd

Tel: +8675523215133





(5) Impact Classification According to The Degree of Damage to The Orifice Plate

| Damage Type                      | Severe Damaged General Damaged                                                                |                                                                                                          | Severe Damaged General Damaged Slight D                              |  | Slight Damaged |
|----------------------------------|-----------------------------------------------------------------------------------------------|---------------------------------------------------------------