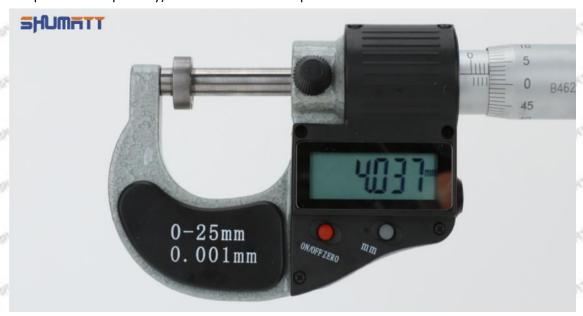

### (2) 8-98151837-1 Injector Orifice Plate 19# Customized Items

| No.         | att att att att att                                                                                                                                                                                                                                                                                                                                                                                                                                                                                                                                                                                                                                                                                                                                                                                                                                                                                                                                                                                                                                                                                                                                                                                                                                                                                                                                                                                                                                                                                                                                                                                                                                                                                                                                                                                                                                                                                                                                                                                                                                                                                                            | 2                                                                                                                                                                                                                                                                                                                                                                                                                                                                                                                                                                                                                                                                                                                                                                                                                                                                                                                                                                                                                                                                                                                                                                                                                                                                                                                                                                                                                                                                                                                                                                                                                                                                                                                                                                                                                                                                                                                                                                                                                                                                                                                              |
|-------------|--------------------------------------------------------------------------------------------------------------------------------------------------------------------------------------------------------------------------------------------------------------------------------------------------------------------------------------------------------------------------------------------------------------------------------------------------------------------------------------------------------------------------------------------------------------------------------------------------------------------------------------------------------------------------------------------------------------------------------------------------------------------------------------------------------------------------------------------------------------------------------------------------------------------------------------------------------------------------------------------------------------------------------------------------------------------------------------------------------------------------------------------------------------------------------------------------------------------------------------------------------------------------------------------------------------------------------------------------------------------------------------------------------------------------------------------------------------------------------------------------------------------------------------------------------------------------------------------------------------------------------------------------------------------------------------------------------------------------------------------------------------------------------------------------------------------------------------------------------------------------------------------------------------------------------------------------------------------------------------------------------------------------------------------------------------------------------------------------------------------------------|--------------------------------------------------------------------------------------------------------------------------------------------------------------------------------------------------------------------------------------------------------------------------------------------------------------------------------------------------------------------------------------------------------------------------------------------------------------------------------------------------------------------------------------------------------------------------------------------------------------------------------------------------------------------------------------------------------------------------------------------------------------------------------------------------------------------------------------------------------------------------------------------------------------------------------------------------------------------------------------------------------------------------------------------------------------------------------------------------------------------------------------------------------------------------------------------------------------------------------------------------------------------------------------------------------------------------------------------------------------------------------------------------------------------------------------------------------------------------------------------------------------------------------------------------------------------------------------------------------------------------------------------------------------------------------------------------------------------------------------------------------------------------------------------------------------------------------------------------------------------------------------------------------------------------------------------------------------------------------------------------------------------------------------------------------------------------------------------------------------------------------|
| IVO.        | The same of the sa | THE STATE OF THE PARTY OF THE P |
| Image       | SHUMATT COMMANDER OF THE PARTY  | SHUMATT VACA                                                                                                                                                                                                                                                                                                                                                                                                                                                                                                                                                                                                                                                                                                                                                                                                                                                                                                                                                                                                                                                                                                                                                                                                                                                                                                                                                                                                                                                                                                                                                                                                                                                                                                                                                                                                                                                                                                                                                                                                                                                                                                                   |
| Name        | Injector Orifice Plate's Front Lettering                                                                                                                                                                                                                                                                                                                                                                                                                                                                                                                                                                                                                                                                                                                                                                                                                                                                                                                                                                                                                                                                                                                                                                                                                                                                                                                                                                                                                                                                                                                                                                                                                                                                                                                                                                                                                                                                                                                                                                                                                                                                                       | Injector Orifice Plate's Side Lettering                                                                                                                                                                                                                                                                                                                                                                                                                                                                                                                                                                                                                                                                                                                                                                                                                                                                                                                                                                                                                                                                                                                                                                                                                                                                                                                                                                                                                                                                                                                                                                                                                                                                                                                                                                                                                                                                                                                                                                                                                                                                                        |
| 170         | in the the the the                                                                                                                                                                                                                                                                                                                                                                                                                                                                                                                                                                                                                                                                                                                                                                                                                                                                                                                                                                                                                                                                                                                                                                                                                                                                                                                                                                                                                                                                                                                                                                                                                                                                                                                                                                                                                                                                                                                                                                                                                                                                                                             | ,                                                                                                                                                                                                                                                                                                                                                                                                                                                                                                                                                                                                                                                                                                                                                                                                                                                                                                                                                                                                                                                                                                                                                                                                                                                                                                                                                                                                                                                                                                                                                                                                                                                                                                                                                                                                                                                                                                                                                                                                                                                                                                                              |
| Description | Orifice plate part number: 19#                                                                                                                                                                                                                                                                                                                                                                                                                                                                                                                                                                                                                                                                                                                                                                                                                                                                                                                                                                                                                                                                                                                                                                                                                                                                                                                                                                                                                                                                                                                                                                                                                                                                                                                                                                                                                                                                                                                                                                                                                                                                                                 | the the the the                                                                                                                                                                                                                                                                                                                                                                                                                                                                                                                                                                                                                                                                                                                                                                                                                                                                                                                                                                                                                                                                                                                                                                                                                                                                                                                                                                                                                                                                                                                                                                                                                                                                                                                                                                                                                                                                                                                                                                                                                                                                                                                |
| No.         | 3 SHUMATT                                                                                                                                                                                                                                                                                                                                                                                                                                                                                                                                                                                                                                                                                                                                                                                                                                                                                                                                                                                                                                                                                                                                                                                                                                                                                                                                                                                                                                                                                                                                                                                                                                                                                                                                                                                                                                                                                                                                                                                                                                                                                                                      | 4<br>SHUMATT                                                                                                                                                                                                                                                                                                                                                                                                                                                                                                                                                                                                                                                                                                                                                                                                                                                                                                                                                                                                                                                                                                                                                                                                                                                                                                                                                                                                                                                                                                                                                                                                                                                                                                                                                                                                                                                                                                                                                                                                                                                                                                                   |
| Image       | 0-25mm<br>0.001mm                                                                                                                                                                                                                                                                                                                                                                                                                                                                                                                                                                                                                                                                                                                                                                                                                                                                                                                                                                                                                                                                                                                                                                                                                                                                                                                                                                                                                                                                                                                                                                                                                                                                                                                                                                                                                                                                                                                                                                                                                                                                                                              |                                                                                                                                                                                                                                                                                                                                                                                                                                                                                                                                                                                                                                                                                                                                                                                                                                                                                                                                                                                                                                                                                                                                                                                                                                                                                                                                                                                                                                                                                                                                                                                                                                                                                                                                                                                                                                                                                                                                                                                                                                                                                                                                |
| Name        | Injector Orifice Plate's Thickness                                                                                                                                                                                                                                                                                                                                                                                                                                                                                                                                                                                                                                                                                                                                                                                                                                                                                                                                                                                                                                                                                                                                                                                                                                                                                                                                                                                                                                                                                                                                                                                                                                                                                                                                                                                                                                                                                                                                                                                                                                                                                             | 9-Grid Plastic Box                                                                                                                                                                                                                                                                                                                                                                                                                                                                                                                                                                                                                                                                                                                                                                                                                                                                                                                                                                                                                                                                                                                                                                                                                                                                                                                                                                                                                                                                                                                                                                                                                                                                                                                                                                                                                                                                                                                                                                                                                                                                                                             |
| Description | Injector orifice plate's thickness range: 4.02mm   4.108mm.                                                                                                                                                                                                                                                                                                                                                                                                                                                                                                                                                                                                                                                                                                                                                                                                                                                                                                                                                                                                                                                                                                                                                                                                                                                                                                                                                                                                                                                                                                                                                                                                                                                                                                                                                                                                                                                                                                                                                                                                                                                                    | Prevent damage to the orifice plates during transportation                                                                                                                                                                                                                                                                                                                                                                                                                                                                                                                                                                                                                                                                                                                                                                                                                                                                                                                                                                                                                                                                                                                                                                                                                                                                                                                                                                                                                                                                                                                                                                                                                                                                                                                                                                                                                                                                                                                                                                                                                                                                     |
| No.         | 5                                                                                                                                                                                                                                                                                                                                                                                                                                                                                                                                                                                                                                                                                                                                                                                                                                                                                                                                                                                                                                                                                                                                                                                                                                                                                                                                                                                                                                                                                                                                                                                                                                                                                                                                                                                                                                                                                                                                                                                                                                                                                                                              | 6                                                                                                                                                                                                                                                                                                                                                                                                                                                                                                                                                                                                                                                                                                                                                                                                                                                                                                                                                                                                                                                                                                                                                                                                                                                                                                                                                                                                                                                                                                                                                                                                                                                                                                                                                                                                                                                                                                                                                                                                                                                                                                                              |
| lmage       | SHUMATT                                                                                                                                                                                                                                                                                                                                                                                                                                                                                                                                                                                                                                                                                                                                                                                                                                                                                                                                                                                                                                                                                                                                                                                                                                                                                                                                                                                                                                                                                                                                                                                                                                                                                                                                                                                                                                                                                                                                                                                                                                                                                                                        | SHUMATT                                                                                                                                                                                                                                                                                                                                                                                                                                                                                                                                                                                                                                                                                                                                                                                                                                                                                                                                                                                                                                                                                                                                                                                                                                                                                                                                                                                                                                                                                                                                                                                                                                                                                                                                                                                                                                                                                                                                                                                                                                                                                                                        |
| Name        | Neutral Injector Orifice Plate's Individual<br>Box                                                                                                                                                                                                                                                                                                                                                                                                                                                                                                                                                                                                                                                                                                                                                                                                                                                                                                                                                                                                                                                                                                                                                                                                                                                                                                                                                                                                                                                                                                                                                                                                                                                                                                                                                                                                                                                                                                                                                                                                                                                                             | Orifice Plate's 10pcs Packing Box                                                                                                                                                                                                                                                                                                                                                                                                                                                                                                                                                                                                                                                                                                                                                                                                                                                                                                                                                                                                                                                                                                                                                                                                                                                                                                                                                                                                                                                                                                                                                                                                                                                                                                                                                                                                                                                                                                                                                                                                                                                                                              |
| Description | Prevent damage to the orifice plates during transportation                                                                                                                                                                                                                                                                                                                                                                                                                                                                                                                                                                                                                                                                                                                                                                                                                                                                                                                                                                                                                                                                                                                                                                                                                                                                                                                                                                                                                                                                                                                                                                                                                                                                                                                                                                                                                                                                                                                                                                                                                                                                     | Liwei orifice plate's 10PCS plastic box to prevent damage to the orifice plates during transportation                                                                                                                                                                                                                                                                                                                                                                                                                                                                                                                                                                                                                                                                                                                                                                                                                                                                                                                                                                                                                                                                                                                                                                                                                                                                                                                                                                                                                                                                                                                                                                                                                                                                                                                                                                                                                                                                                                                                                                                                                          |
| No.         | 7                                                                                                                                                                                                                                                                                                                                                                                                                                                                                                                                                                                                                                                                                                                                                                                                                                                                                                                                                                                                                                                                                                                                                                                                                                                                                                                                                                                                                                                                                                                                                                                                                                                                                                                                                                                                                                                                                                                                                                                                                                                                                                                              | 8                                                                                                                                                                                                                                                                                                                                                                                                                                                                                                                                                                                                                                                                                                                                                                                                                                                                                                                                                                                                                                                                                                                                                                                                                                                                                                                                                                                                                                                                                                                                                                                                                                                                                                                                                                                                                                                                                                                                                                                                                                                                                                                              |
|             |                                                                                                                                                                                                                                                                                                                                                                                                                                                                                                                                                                                                                                                                                                                                                                                                                                                                                                                                                                                                                                                                                                                                                                                                                                                                                                                                                                                                                                                                                                                                                                                                                                                                                                                                                                                                                                                                                                                                                                                                                                                                                                                                |                                                                                                                                                                                                                                                                                                                                                                                                                                                                                                                                                                                                                                                                                                                                                                                                                                                                                                                                                                                                                                                                                                                                                                                                                                                                                                                                                                                                                                                                                                                                                                                                                                                                                                                                                                                                                                                                                                                                                                                                                                                                                                                                |