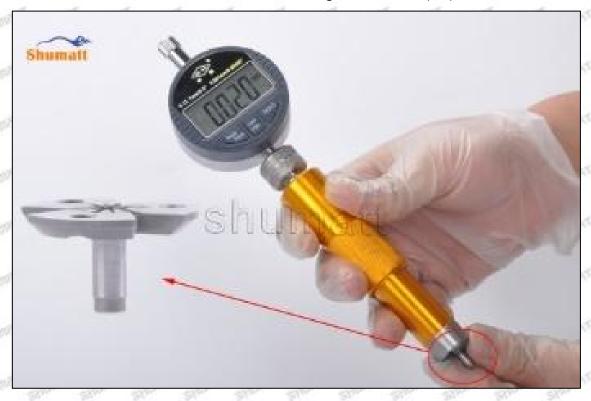

### (2) 8-98151837-1 Injector Orifice Plate 19# Customized Items

| No.         | att att att att att                                                                                                                                                                                                                                                                                                                                                                                                                                                                                                                                                                                                                                                                                                                                                                                                                                                                                                                                                                                                                                                                                                                                                                                                                                                                                                                                                                                                                                                                                                                                                                                                                                                                                                                                                                                                                                                                                                                                                                                                                                                                                                            | 2                                                                                                                                                                                                                                                                                                                                                                                                                                                                                                                                                                                                                                                                                                                                                                                                                                                                                                                                                                                                                                                                                                                                                                                                                                                                                                                                                                                                                                                                                                                                                                                                                                                                                                                                                                                                                                                                                                                                                                                                                                                                                                                              |
|-------------|--------------------------------------------------------------------------------------------------------------------------------------------------------------------------------------------------------------------------------------------------------------------------------------------------------------------------------------------------------------------------------------------------------------------------------------------------------------------------------------------------------------------------------------------------------------------------------------------------------------------------------------------------------------------------------------------------------------------------------------------------------------------------------------------------------------------------------------------------------------------------------------------------------------------------------------------------------------------------------------------------------------------------------------------------------------------------------------------------------------------------------------------------------------------------------------------------------------------------------------------------------------------------------------------------------------------------------------------------------------------------------------------------------------------------------------------------------------------------------------------------------------------------------------------------------------------------------------------------------------------------------------------------------------------------------------------------------------------------------------------------------------------------------------------------------------------------------------------------------------------------------------------------------------------------------------------------------------------------------------------------------------------------------------------------------------------------------------------------------------------------------|--------------------------------------------------------------------------------------------------------------------------------------------------------------------------------------------------------------------------------------------------------------------------------------------------------------------------------------------------------------------------------------------------------------------------------------------------------------------------------------------------------------------------------------------------------------------------------------------------------------------------------------------------------------------------------------------------------------------------------------------------------------------------------------------------------------------------------------------------------------------------------------------------------------------------------------------------------------------------------------------------------------------------------------------------------------------------------------------------------------------------------------------------------------------------------------------------------------------------------------------------------------------------------------------------------------------------------------------------------------------------------------------------------------------------------------------------------------------------------------------------------------------------------------------------------------------------------------------------------------------------------------------------------------------------------------------------------------------------------------------------------------------------------------------------------------------------------------------------------------------------------------------------------------------------------------------------------------------------------------------------------------------------------------------------------------------------------------------------------------------------------|
| IVO.        | The same of the sa | THE STATE OF THE PARTY OF THE P |
| Image       | SHUMATT COMMANDER OF THE PARTY  | SHUMATT VACA                                                                                                                                                                                                                                                                                                                                                                                                                                                                                                                                                                                                                                                                                                                                                                                                                                                                                                                                                                                                                                                                                                                                                                                                                                                                                                                                                                                                                                                                                                                                                                                                                                                                                                                                                                                                                                                                                                                                                                                                                                                                                                                   |
| Name        | Injector Orifice Plate's Front Lettering                                                                                                                                                                                                                                                                                                                                                                                                                                                                                                                                                                                                                                                                                                                                                                                                                                                                                                                                                                                                                                                                                                                                                                                                                                                                                                                                                                                                                                                                                                                                                                                                                                                                                                                                                                                                                                                                                                                                                                                                                                                                                       | Injector Orifice Plate's Side Lettering                                                                                                                                                                                                                                                                                                                                                                                                                                                                                                                                                                                                                                                                                                                                                                                                                                                                                                                                                                                                                                                                                                                                                                                                                                                                                                                                                                                                                                                                                                                                                                                                                                                                                                                                                                                                                                                                                                                                                                                                                                                                                        |
| 170         | in the the the the                                                                                                                                                                                                                                                                                                                                                                                                                                                                                                                                                                                                                                                                                                                                                                                                                                                                                                                                                                                                                                                                                                                                                                                                                                                                                                                                                                                                                                                                                                                                                                                                                                                                                                                                                                                                                                                                                                                                                                                                                                                                                                             | ,                                                                                                                                                                                                                                                                                                                                                                                                                                                                                                                                                                                                                                                                                                                                                                                                                                                                                                                                                                                                                                                                                                                                                                                                                                                                                                                                                                                                                                                                                                                                                                                                                                                                                                                                                                                                                                                                                                                                                                                                                                                                                                                              |
| Description | Orifice plate part number: 19#                                                                                                                                                                                                                                                                                                                                                                                                                                                                                                                                                                                                                                                                                                                                                                                                                                                                                                                                                                                                                                                                                                                                                                                                                                                                                                                                                                                                                                                                                                                                                                                                                                                                                                                                                                                                                                                                                                                                                                                                                                                                                                 | the the the the                                                                                                                                                                                                                                                                                                                                                                                                                                                                                                                                                                                                                                                                                                                                                                                                                                                                                                                                                                                                                                                                                                                                                                                                                                                                                                                                                                                                                                                                                                                                                                                                                                                                                                                                                                                                                                                                                                                                                                                                                                                                                                                |
| No.         | 3 SHUMATT                                                                                                                                                                                                                                                                                                                                                                                                                                                                                                                                                                                                                                                                                                                                                                                                                                                                                                                                                                                                                                                                                                                                                                                                                                                                                                                                                                                                                                                                                                                                                                                                                                                                                                                                                                                                                                                                                                                                                                                                                                                                                                                      | 4<br>SHUMATT                                                                                                                                                                                                                                                                                                                                                                                                                                                                                                                                                                                                                                                                                                                                                                                                                                                                                                                                                                                                                                                                                                                                                                                                                                                                                                                                                                                                                                                                                                                                                                                                                                                                                                                                                                                                                                                                                                                                                                                                                                                                                                                   |
| Image       | 0-25mm<br>0.001mm                                                                                                                                                                                                                                                                                                                                                                                                                                                                                                                                                                                                                                                                                                                                                                                                                                                                                                                                                                                                                                                                                                                                                                                                                                                                                                                                                                                                                                                                                                                                                                                                                                                                                                                                                                                                                                                                                                                                                                                                                                                                                                              |                                                                                                                                                                                                                                                                                                                                                                                                                                                                                                                                                                                                                                                                                                                                                                                                                                                                                                                                                                                                                                                                                                                                                                                                                                                                                                                                                                                                                                                                                                                                                                                                                                                                                                                                                                                                                                                                                                                                                                                                                                                                                                                                |
| Name        | Injector Orifice Plate's Thickness                                                                                                                                                                                                                                                                                                                                                                                                                                                                                                                                                                                                                                                                                                                                                                                                                                                                                                                                                                                                                                                                                                                                                                                                                                                                                                                                                                                                                                                                                                                                                                                                                                                                                                                                                                                                                                                                                                                                                                                                                                                                                             | 9-Grid Plastic Box                                                                                                                                                                                                                                                                                                                                                                                                                                                                                                                                                                                                                                                                                                                                                                                                                                                                                                                                                                                                                                                                                                                                                                                                                                                                                                                                                                                                                                                                                                                                                                                                                                                                                                                                                                                                                                                                                                                                                                                                                                                                                                             |
| Description | Injector orifice plate's thickness range: 4.02mm   4.108mm.                                                                                                                                                                                                                                                                                                                                                                                                                                                                                                                                                                                                                                                                                                                                                                                                                                                                                                                                                                                                                                                                                                                                                                                                                                                                                                                                                                                                                                                                                                                                                                                                                                                                                                                                                                                                                                                                                                                                                                                                                                                                    | Prevent damage to the orifice plates during transportation                                                                                                                                                                                                                                                                                                                                                                                                                                                                                                                                                                                                                                                                                                                                                                                                                                                                                                                                                                                                                                                                                                                                                                                                                                                                                                                                                                                                                                                                                                                                                                                                                                                                                                                                                                                                                                                                                                                                                                                                                                                                     |
| No.         | 5                                                                                                                                                                                                                                                                                                                                                                                                                                                                                                                                                                                                                                                                                                                                                                                                                                                                                                                                                                                                                                                                                                                                                                                                                                                                                                                                                                                                                                                                                                                                                                                                                                                                                                                                                                                                                                                                                                                                                                                                                                                                                                                              | 6                                                                                                                                                                                                                                                                                                                                                                                                                                                                                                                                                                                                                                                                                                                                                                                                                                                                                                                                                                                                                                                                                                                                                                                                                                                                                                                                                                                                                                                                                                                                                                                                                                                                                                                                                                                                                                                                                                                                                                                                                                                                                                                              |
| lmage       | SHUMATT                                                                                                                                                                                                                                                                                                                                                                                                                                                                                                                                                                                                                                                                                                                                                                                                                                                                                                                                                                                                                                                                                                                                                                                                                                                                                                                                                                                                                                                                                                                                                                                                                                                                                                                                                                                                                                                                                                                                                                                                                                                                                                                        | SHUMATT                                                                                                                                                                                                                                                                                                                                                                                                                                                                                                                                                                                                                                                                                                                                                                                                                                                                                                                                                                                                                                                                                                                                                                                                                                                                                                                                                                                                                                                                                                                                                                                                                                                                                                                                                                                                                                                                                                                                                                                                                                                                                                                        |
| Name        | Neutral Injector Orifice Plate's Individual<br>Box                                                                                                                                                                                                                                                                                                                                                                                                                                                                                                                                                                                                                                                                                                                                                                                                                                                                                                                                                                                                                                                                                                                                                                                                                                                                                                                                                                                                                                                                                                                                                                                                                                                                                                                                                                                                                                                                                                                                                                                                                                                                             | Orifice Plate's 10pcs Packing Box                                                                                                                                                                                                                                                                                                                                                                                                                                                                                                                                                                                                                                                                                                                                                                                                                                                                                                                                                                                                                                                                                                                                                                                                                                                                                                                                                                                                                                                                                                                                                                                                                                                                                                                                                                                                                                                                                                                                                                                                                                                                                              |
| Description | Prevent damage to the orifice plates during transportation                                                                                                                                                                                                                                                                                                                                                                                                                                                                                                                                                                                                                                                                                                                                                                                                                                                                                                                                                                                                                                                                                                                                                                                                                                                                                                                                                                                                                                                                                                                                                                                                                                                                                                                                                                                                                                                                                                                                                                                                                                                                     | Liwei orifice plate's 10PCS plastic box to prevent damage to the orifice plates during transportation                                                                                                                                                                                                                                                                                                                                                                                                                                                                                                                                                                                                                                                                                                                                                                                                                                                                                                                                                                                                                                                                                                                                                                                                                                                                                                                                                                                                                                                                                                                                                                                                                                                                                                                                                                                                                                                                                                                                                                                                                          |
| No.         | 7                                                                                                                                                                                                                                                                                                                                                                                                                                                                                                                                                                                                                                                                                                                                                                                                                                                                                                                                                                                                                                                                                                                                                                                                                                                                                                                                                                                                                                                                                                                                                                                                                                                                                                                                                                                                                                                                                                                                                                                                                                                                                                                              | 8                                                                                                                                                                                                                                                                                                                                                                                                                                                                                                                                                                                                                                                                                                                                                                                                                                                                                                                                                                                                                                                                                                                                                                                                                                                                                                                                                                                                                                                                                                                                                                                                                                                                                                                                                                                                                                                                                                                                                                                                                                                                                                                              |
|             |                                                                                                                                                                                                                                                                                                                                                                                                                                                                                                                                                                                                                                                                                                                                                                                                                                                                                                                                                                                                                                                                                                                                                                                                                                                                                                                                                                                                                                                                                                                                                                                                                                                                                                                                                                                                                                                                                                                                                                                                                                                                                                                                |                                                                                                                                                                                                                                                                                                                                                                                                                                                                                                                                                                                                                                                                                                                                                                                                                                                                                                                                                                                                                                                                                                                                                                                                                                                                                                                                                                                                                                                                                                                                                                                                                                                                                                                                                                                                                                                                                                                                                                                                                                                                                                                                |