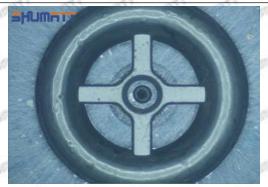

oil return, in serious cases, the pressure can not be built up and nozzle will spray oil directly.

The blockage of the oil inlet hole (side hole) will cause small amount of oil return, the blockage of oil inlet side hole will cause the injector cannot build a pressure chamber, as a result, the injector cannot work normally.

(2) Magnified 500 times under the microscope, check the plane position of the semi ball, if there is any scratch, it is recommended to replace it.

Mob/WhatsApp: +86 13410541523 Tel: +8675523215133

Email: ruby@shumatt.com



### 2.2.8-98151837-1 Injector Orifice Plate 19# Level of Damage Inspection

#### (1) Slight Damaged



Mob/WhatsApp: +86 13410541523 Tel: +8675523215133

Email: <u>ruby@shumatt.com</u> Website: <u>www.shumatt.com</u>

#### (2) Moderate Damaged



Wear marks on edge



The misalignment of the semi ball causes damage to the orifice plate when installing it



The wear of the middle oil back-flow hole causes gap between semi ball and orifice plate, and causes the orifice plate to be washed out by high-pressure oil

-

#### (3) Highly Damaged



Obvious Wear marks on edge



The misalignment of the semi ball causes damage to the orifice plate when installing it

Mob/WhatsApp: +86 13410541523

Email: <a href="mailto:ruby@shumatt.com">ruby@shumatt.com</a>

© 2022 Shenzhen Shumatt Technology Co., Ltd

Tel: +8675523215133

# SHUMATT

# Shenzhen Shumatt Technology Co., Ltd



The wear of the middle oil back-flow hole causes gap between semi ball and orifice plate, and causes the orifice plate to be washed out by high-pressure oil

/

####