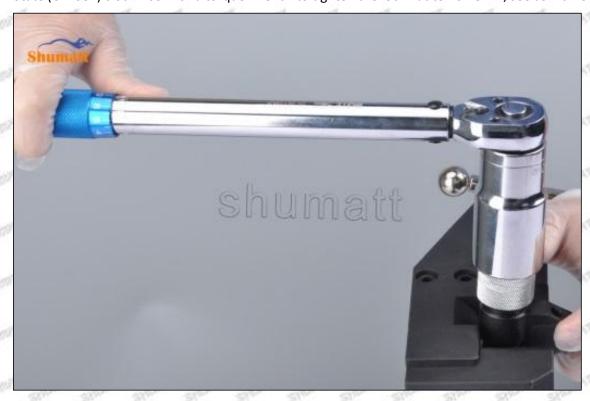

# 8-98151837-1 Injector Orifice Plate 19# Technical File

SKU1 G1Z11000000019

SKU2 G1L32950401900

SKU3 G1N12950401900

SKU4 G1Z172950401900