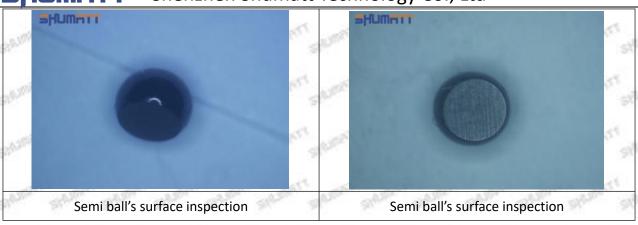

#### (2) 8-98151837-1 Injector Orifice Plate 19# Inspection

The factory inspection of 8-98151837-1 injector orifice plate 19# is undergone three inspections - full inspection, random inspection, and batch inspection. Different brands of test benches are used to test 8-98151837-1 injector orifice plate 19# for a total of no less than three times for factory inspection, and 8-98151837-1 injector orifice plate 19# installation testing environment are progressed in dust-free workshop.