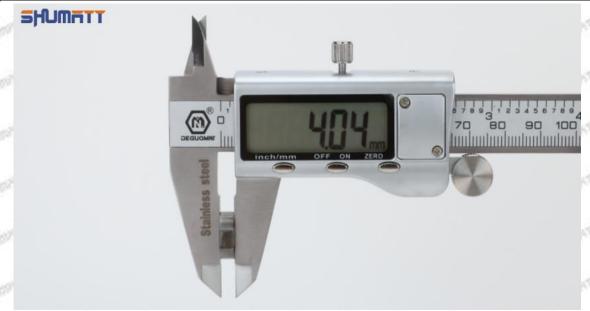

### (2) 8-98151837-1 Injector Orifice Plate 19# Customized Items

| No.         | att att att att att                                                                                                                                                                                                                                                                                                                                                                                                                                                                                                                                                                                                                                                                                                                                                                                                                                                                                                                                                                                                                                                                                                                                                                                                                                                                                                                                                                                                                                                                                                                                                                                                                                                                                                                                                                                                                                                                                                                                                                                                                                                                                                            | 2                                                                                                                                                                                                                                                                                                                                                                                                                                                                                                                                                                                                                                                                                                                                                                                                                                                                                                                                                                                                                                                                                                                                                                                                                                                                                                                                                                                                                                                                                                                                                                                                                                                                                                                                                                                                                                                                                                                                                                                                                                                                                                                              |
|-------------|--------------------------------------------------------------------------------------------------------------------------------------------------------------------------------------------------------------------------------------------------------------------------------------------------------------------------------------------------------------------------------------------------------------------------------------------------------------------------------------------------------------------------------------------------------------------------------------------------------------------------------------------------------------------------------------------------------------------------------------------------------------------------------------------------------------------------------------------------------------------------------------------------------------------------------------------------------------------------------------------------------------------------------------------------------------------------------------------------------------------------------------------------------------------------------------------------------------------------------------------------------------------------------------------------------------------------------------------------------------------------------------------------------------------------------------------------------------------------------------------------------------------------------------------------------------------------------------------------------------------------------------------------------------------------------------------------------------------------------------------------------------------------------------------------------------------------------------------------------------------------------------------------------------------------------------------------------------------------------------------------------------------------------------------------------------------------------------------------------------------------------|--------------------------------------------------------------------------------------------------------------------------------------------------------------------------------------------------------------------------------------------------------------------------------------------------------------------------------------------------------------------------------------------------------------------------------------------------------------------------------------------------------------------------------------------------------------------------------------------------------------------------------------------------------------------------------------------------------------------------------------------------------------------------------------------------------------------------------------------------------------------------------------------------------------------------------------------------------------------------------------------------------------------------------------------------------------------------------------------------------------------------------------------------------------------------------------------------------------------------------------------------------------------------------------------------------------------------------------------------------------------------------------------------------------------------------------------------------------------------------------------------------------------------------------------------------------------------------------------------------------------------------------------------------------------------------------------------------------------------------------------------------------------------------------------------------------------------------------------------------------------------------------------------------------------------------------------------------------------------------------------------------------------------------------------------------------------------------------------------------------------------------|
| IVO.        | The same of the sa | THE STATE OF THE PARTY OF THE P |
| Image       | SHUMATT COMMANDER OF THE PARTY  | SHUMATT VACA                                                                                                                                                                                                                                                                                                                                                                                                                                                                                                                                                                                                                                                                                                                                                                                                                                                                                                                                                                                                                                                                                                                                                                                                                                                                                                                                                                                                                                                                                                                                                                                                                                                                                                                                                                                                                                                                                                                                                                                                                                                                                                                   |
| Name        | Injector Orifice Plate's Front Lettering                                                                                                                                                                                                                                                                                                                                                                                                                                                                                                                                                                                                                                                                                                                                                                                                                                                                                                                                                                                                                                                                                                                                                                                                                                                                                                                                                                                                                                                                                                                                                                                                                                                                                                                                                                                                                                                                                                                                                                                                                                                                                       | Injector Orifice Plate's Side Lettering                                                                                                                                                                                                                                                                                                                                                                                                                                                                                                                                                                                                                                                                                                                                                                                                                                                                                                                                                                                                                                                                                                                                                                                                                                                                                                                                                                                                                                                                                                                                                                                                                                                                                                                                                                                                                                                                                                                                                                                                                                                                                        |
| 170         | in the the the the                                                                                                                                                                                                                                                                                                                                                                                                                                                                                                                                                                                                                                                                                                                                                                                                                                                                                                                                                                                                                                                                                                                                                                                                                                                                                                                                                                                                                                                                                                                                                                                                                                                                                                                                                                                                                                                                                                                                                                                                                                                                                                             | ,                                                                                                                                                                                                                                                                                                                                                                                                                                                                                                                                                                                                                                                                                                                                                                                                                                                                                                                                                                                                                                                                                                                                                                                                                                                                                                                                                                                                                                                                                                                                                                                                                                                                                                                                                                                                                                                                                                                                                                                                                                                                                                                              |
| Description | Orifice plate part number: 19#                                                                                                                                                                                                                                                                                                                                                                                                                                                                                                                                                                                                                                                                                                                                                                                                                                                                                                                                                                                                                                                                                                                                                                                                                                                                                                                                                                                                                                                                                                                                                                                                                                                                                                                                                                                                                                                                                                                                                                                                                                                                                                 | the the the the                                                                                                                                                                                                                                                                                                                                                                                                                                                                                                                                                                                                                                                                                                                                                                                                                                                                                                                                                                                                                                                                                                                                                                                                                                                                                                                                                                                                                                                                                                                                                                                                                                                                                                                                                                                                                                                                                                                                                                                                                                                                                                                |
| No.         | 3 SHUMATT                                                                                                                                                                                                                                                                                                                                                                                                                                                                                                                                                                                                                                                                                                                                                                                                                                                                                                                                                                                                                                                                                                                                                                                                                                                                                                                                                                                                                                                                                                                                                                                                                                                                                                                                                                                                                                                                                                                                                                                                                                                                                                                      | 4<br>SHUMATT                                                                                                                                                                                                                                                                                                                                                                                                                                                                                                                                                                                                                                                                                                                                                                                                                                                                                                                                                                                                                                                                                                                                                                                                                                                                                                                                                                                                                                                                                                                                                                                                                                                                                                                                                                                                                                                                                                                                                                                                                                                                                                                   |
| Image       | 0-25mm<br>0.001mm                                                                                                                                                                                                                                                                                                                                                                                                                                                                                                                                                                                                                                                                                                                                                                                                                                                                                                                                                                                                                                                                                                                                                                                                                                                                                                                                                                                                                                                                                                                                                                                                                                                                                                                                                                                                                                                                                                                                                                                                                                                                                                              |                                                                                                                                                                                                                                                                                                                                                                                                                                                                                                                                                                                                                                                                                                                                                                                                                                                                                                                                                                                                                                                                                                                                                                                                                                                                                                                                                                                                                                                                                                                                                                                                                                                                                                                                                                                                                                                                                                                                                                                                                                                                                                                                |
| Name        | Injector Orifice Plate's Thickness                                                                                                                                                                                                                                                                                                                                                                                                                                                                                                                                                                                                                                                                                                                                                                                                                                                                                                                                                                                                                                                                                                                                                                                                                                                                                                                                                                                                                                                                                                                                                                                                                                                                                                                                                                                                                                                                                                                                                                                                                                                                                             | 9-Grid Plastic Box                                                                                                                                                                                                                                                                                                                                                                                                                                                                                                                                                                                                                                                                                                                                                                                                                                                                                                                                                                                                                                                                                                                                                                                                                                                                                                                                                                                                                                                                                                                                                                                                                                                                                                                                                                                                                                                                                                                                                                                                                                                                                                             |
| Description | Injector orifice plate's thickness range: 4.02mm   4.108mm.                                                                                                                                                                                                                                                                                                                                                                                                                                                                                                                                                                                                                                                                                                                                                                                                                                                                                                                                                                                                                                                                                                                                                                                                                                                                                                                                                                                                                                                                                                                                                                                                                                                                                                                                                                                                                                                                                                                                                                                                                                                                    | Prevent damage to the orifice plates during transportation                                                                                                                                                                                                                                                                                                                                                                                                                                                                                                                                                                                                                                                                                                                                                                                                                                                                                                                                                                                                                                                                                                                                                                                                                                                                                                                                                                                                                                                                                                                                                                                                                                                                                                                                                                                                                                                                                                                                                                                                                                                                     |
| No.         | 5                                                                                                                                                                                                                                                                                                                                                                                                                                                                                                                                                                                                                                                                                                                                                                                                                                                                                                                                                                                                                                                                                                                                                                                                                                                                                                                                                                                                                                                                                                                                                                                                                                                                                                                                                                                                                                                                                                                                                                                                                                                                                                                              | 6                                                                                                                                                                                                                                                                                                                                                                                                                                                                                                                                                                                                                                                                                                                                                                                                                                                                                                                                                                                                                                                                                                                                                                                                                                                                                                                                                                                                                                                                                                                                                                                                                                                                                                                                                                                                                                                                                                                                                                                                                                                                                                                              |
| lmage       | SHUMATT                                                                                                                                                                                                                                                                                                                                                                                                                                                                                                                                                                                                                                                                                                                                                                                                                                                                                                                                                                                                                                                                                                                                                                                                                                                                                                                                                                                                                                                                                                                                                                                                                                                                                                                                                                                                                                                                                                                                                                                                                                                                                                                        | SHUMATT                                                                                                                                                                                                                                                                                                                                                                                                                                                                                                                                                                                                                                                                                                                                                                                                                                                                                                                                                                                                                                                                                                                                                                                                                                                                                                                                                                                                                                                                                                                                                                                                                                                                                                                                                                                                                                                                                                                                                                                                                                                                                                                        |
| Name        | Neutral Injector Orifice Plate's Individual<br>Box                                                                                                                                                                                                                                                                                                                                                                                                                                                                                                                                                                                                                                                                                                                                                                                                                                                                                                                                                                                                                                                                                                                                                                                                                                                                                                                                                                                                                                                                                                                                                                                                                                                                                                                                                                                                                                                                                                                                                                                                                                                                             | Orifice Plate's 10pcs Packing Box                                                                                                                                                                                                                                                                                                                                                                                                                                                                                                                                                                                                                                                                                                                                                                                                                                                                                                                                                                                                                                                                                                                                                                                                                                                                                                                                                                                                                                                                                                                                                                                                                                                                                                                                                                                                                                                                                                                                                                                                                                                                                              |
| Description | Prevent damage to the orifice plates during transportation                                                                                                                                                                                                                                                                                                                                                                                                                                                                                                                                                                                                                                                                                                                                                                                                                                                                                                                                                                                                                                                                                                                                                                                                                                                                                                                                                                                                                                                                                                                                                                                                                                                                                                                                                                                                                                                                                                                                                                                                                                                                     | Liwei orifice plate's 10PCS plastic box to prevent damage to the orifice plates during transportation                                                                                                                                                                                                                                                                                                                                                                                                                                                                                                                                                                                                                                                                                                                                                                                                                                                                                                                                                                                                                                                                                                                                                                                                                                                                                                                                                                                                                                                                                                                                                                                                                                                                                                                                                                                                                                                                                                                                                                                                                          |
| No.         | 7                                                                                                                                                                                                                                                                                                                                                                                                                                                                                                                                                                                                                                                                                                                                                                                                                                                                                                                                                                                                                                                                                                                                                                                                                                                                                                                                                                                                                                                                                                                                                                                                                                                                                                                                                                                                                                                                                                                                                                                                                                                                                                                              | 8                                                                                                                                                                                                                                                                                                                                                                                                                                                                                                                                                                                                                                                                                                                                                                                                                                                                                                                                                                                                                                                                                                                                                                                                                                                                                                                                                                                                                                                                                                                                                                                                                                                                                                                                                                                                                                                                                                                                                                                                                                                                                                                              |
|             |                                                                                                                                                                                                                                                                                                                                                                                                                                                                                                                                                                                                                                                                                                                                                                                                                                                                                                                                                                                                                                                                                                                                                                                                                                                                                                                                                                                                                                                                                                                                                                                                                                                                                                                                                                                                                                                                                                                                                                                                                                                                                                                                |                                                                                                                                                                                                                                                                                                                                                                                                                                                                                                                                                                                                                                                                                                                                                                                                                                                                                                                                                                                                                                                                                                                                                                                                                                                                                                                                                                                                                                                                                                                                                                                                                                                                                                                                                                                                                                                                                                                                                                                                                                                                                                                                |