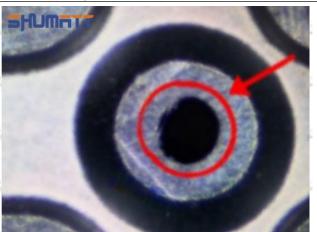

#### (2) 8-98151837-1 Injector Orifice Plate 19# Inspection

The factory inspection of 8-98151837-1 injector orifice plate 19# is undergone three inspections - full inspection, random inspection, and batch inspection. Different brands of test benches are used to test 8-98151837-1 injector orifice plate 19# for a total of no less than three times for factory inspection, and 8-98151837-1 injector orifice plate 19# installation testing environment are progressed in dust-free workshop.