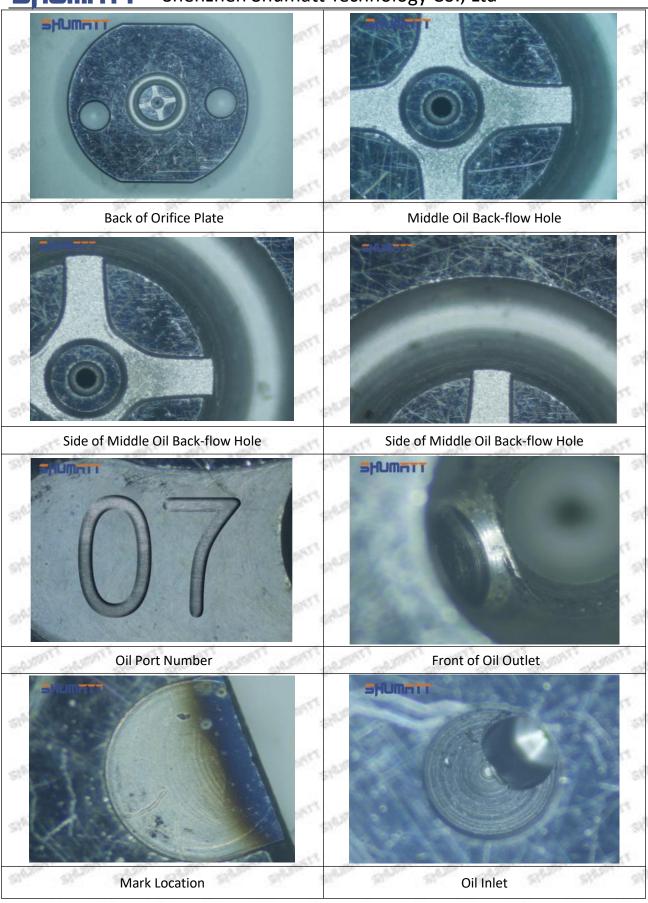

Mob/WhatsApp: +86 13410541523 Tel: +8675523215133

Email: ruby@shumatt.com Website: www.shumatt.com

| Image               | SHUMATT                                                                                                                                                                                                                                                                                                                                                                                                                                                                                                                                                                                                                                                                                                                                                                                                                                                                                                                                                                                                                                                                                                                                                                                                                                                                                                                                                                                                                                                                                                                                                                                                                                                                                                                                                                                                                                                                                                                                                                                                                                                                                                                        | SHUMAT T                                                                                                         |
|---------------------|--------------------------------------------------------------------------------------------------------------------------------------------------------------------------------------------------------------------------------------------------------------------------------------------------------------------------------------------------------------------------------------------------------------------------------------------------------------------------------------------------------------------------------------------------------------------------------------------------------------------------------------------------------------------------------------------------------------------------------------------------------------------------------------------------------------------------------------------------------------------------------------------------------------------------------------------------------------------------------------------------------------------------------------------------------------------------------------------------------------------------------------------------------------------------------------------------------------------------------------------------------------------------------------------------------------------------------------------------------------------------------------------------------------------------------------------------------------------------------------------------------------------------------------------------------------------------------------------------------------------------------------------------------------------------------------------------------------------------------------------------------------------------------------------------------------------------------------------------------------------------------------------------------------------------------------------------------------------------------------------------------------------------------------------------------------------------------------------------------------------------------|------------------------------------------------------------------------------------------------------------------|
| Name                | Injector Orifice Plate's Individual Box                                                                                                                                                                                                                                                                                                                                                                                                                                                                                                                                                                                                                                                                                                                                                                                                                                                                                                                                                                                                                                                                                                                                                                                                                                                                                                                                                                                                                                                                                                                                                                                                                                                                                                                                                                                                                                                                                                                                                                                                                                                                                        | Orifice Plate's 12pcs Packing Box                                                                                |
| Description         | Liwei orifice plate's individual box                                                                                                                                                                                                                                                                                                                                                                                                                                                                                                                                                                                                                                                                                                                                                                                                                                                                                                                                                                                                                                                                                                                                                                                                                                                                                                                                                                                                                                                                                                                                                                                                                                                                                                                                                                                                                                                                                                                                                                                                                                                                                           | Greenpower orifice plate's 12PCS plastic box to prevent damage to the orifice plates during transportation       |
| No.                 | 9                                                                                                                                                                                                                                                                                                                                                                                                                                                                                                                                                                                                                                                                                                                                                                                                                                                                                                                                                                                                                                                                                                                                                                                                                                                                                                                                                                                                                                                                                                                                                                                                                                                                                                                                                                                                                                                                                                                                                                                                                                                                                                                              | 10                                                                                                               |
| lmage               | SHUMATT                                                                                                                                                                                                                                                                                                                                                                                                                                                                                                                                                                                                                                                                                                                                                                                                                                                                                                                                                                                                                                                                                                                                                                                                                                                                                                                                                                                                                                                                                                                                                                                                                                                                                                                                                                                                                                                                                                                                                                                                                                                                                                                        | SHUMATT                                                                                                          |
| Name                | Shumatt Orifice Plate's Box                                                                                                                                                                                                                                                                                                                                                                                                                                                                                                                                                                                                                                                                                                                                                                                                                                                                                                                                                                                                                                                                                                                                                                                                                                                                                                                                                                                                                                                                                                                                                                                                                                                                                                                                                                                                                                                                                                                                                                                                                                                                                                    | Orifice Plate's VCI Anti-Rust Bag                                                                                |
| Description         | Shumatt orifice plate's plastic box to prevent damage to the orifice plates during transportation                                                                                                                                                                                                                                                                                                                                                                                                                                                                                                                                                                                                                                                                                                                                                                                                                                                                                                                                                                                                                                                                                                                                                                                                                                                                                                                                                                                                                                                                                                                                                                                                                                                                                                                                                                                                                                                                                                                                                                                                                              | 9-grid orifice plate packaging box's blue VCI anti-rust bag, suitable for long-term storage of the orifice plate |
| No.                 | 11 200                                                                                                                                                                                                                                                                                                                                                                                                                                                                                                                                                                                                                                                                                                                                                                                                                                                                                                                                                                                                                                                                                                                                                                                                                                                                                                                                                                                                                                                                                                                                                                                                                                                                                                                                                                                                                                                                                                                                                                                                                                                                                                                         | 1000 100 100 100 100 100 100 100 100 10                                                                          |
| Image               | SHUMATT  SHUMATT  CORNER PLATE  WINDOWS PLANT  TOPCE  TOPC | SHIRALL SHIRALL SHIRALL SHIRALL SHIRALL SHIRALL SH                                                               |
| THE PERSON NAMED IN | ALL THE LINE LAND AND THE THE                                                                                                                                                                                                                                                                                                                                                                                                                                                                                                                                                                                                                                                                                                                                                                                                                                                                                                                                                                                                                                                                                                                                                                                                                                                                                                                                                                                                                                                                                                                                                                                                                                                                                                                                                                                                                                                                                                                                                                                                                                                                                                  | THOSE THOSE THOSE THOSE THOSE                                                                                    |
| Name                | Shumatt Label                                                                                                                                                                                                                                                                                                                                                                                                                                                                                                                                                                                                                                                                                                                                                                                                                                                                                                                                                                                                                                                                                                                                                                                                                                                                                                                                                                                                                                                                                                                                                                                                                                                                                                                                                                                                                                                                                                                                                                                                                                                                                                                  | 84. 84. 84. 84. 84. 84.                                                                                          |
| Description         | /                                                                                                                                                                                                                                                                                                                                                                                                                                                                                                                                                                                                                                                                                                                                                                                                                                                                                                                                                                                                                                                                                                                                                                                                                                                                                                                                                                                                                                                                                                                                                                                                                                                                                                                                                                                                                                                                                                                                                                                                                                                                                                                              | l la                                                                         |

#### (3) 8-98151837-1 Injector Orifice Plate 19# Customized Service Requirements:

Custom lettering of injector orifice plate are not less than 100 pieces.

Custom packing boxes of injector orifice plate are not less than 100 pieces.