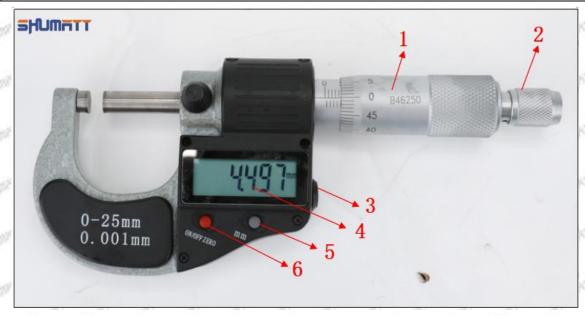

The purchase of injector orifice plates are not less than 100 pieces.

When customized products involve the need of specific logo, the OEM manufacturer has to provide trademark authorization and the sample of logo image file.

▲ Once the customized 8-98151837-1 injector orifice plate 19# is sold, it cannot be returned or exchanged if there is no quality problems.