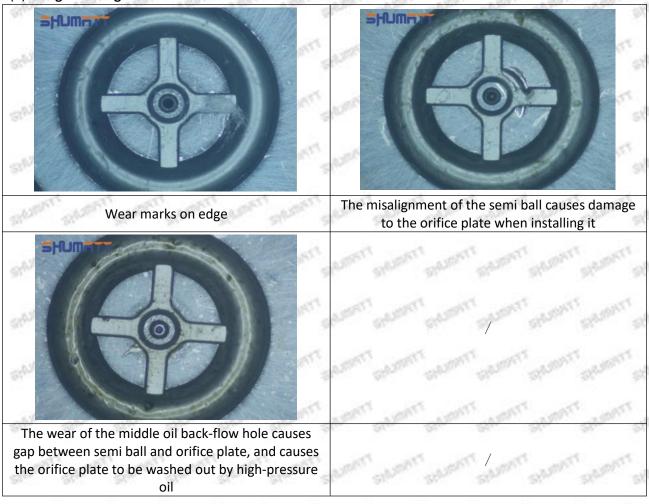

then the fuel injector cannot work normally.

⚠ The wear on orifice plate's surface causes gap to the semi ball, which leads to large volume of oil return, in serious cases, the pressure can not be built up and nozzle will spray oil directly.

The blockage of the oil inlet hole (side hole) will cause small amount of oil return, the blockage of oil inlet side hole will cause the injector cannot build a pressure chamber, as a result, the injector cannot work normally.

(2) Magnified 500 times under the microscope, check the plane position of the semi ball, if there is any scratch, it is recommended to replace it.

Mob/WhatsApp: +86 13410541523 Tel: +8675523215133

Email: ruby@shumatt.com



### 2.2.8-98151837-1 Injector Orifice Plate 19# Level of Damage Inspection

#### (1) Slight Damaged



Mob/WhatsApp: +86 13410541523 Tel: +8675523215133

Email: <u>ruby@shumatt.com</u> Website: <u>www.shumatt.com</u>

#### (2) Moderate Damaged



Wear marks on edge



The misalignment of the semi ball causes damage to the orifice plate when installing it



The wear of the middle oil back-flow hole causes gap between semi ball and orifice plate, and causes the orifice plate to be washed out by high-pressure oil

-

#### (3) Highly Damaged



Obvious Wear marks on edge



The misalignment of the semi ball causes damage to the orifice plate when installing it

Mob/WhatsApp: +86 13410541523

Email: <a href="mailto:ruby@shumatt.com">ruby@shumatt.com</a>

© 2022 Shenzhen Shumatt Technology Co., Ltd

Tel: +8675523215133

# SHUMATT

# Shenzhen Shumatt Technology Co., Ltd



The wear of the middl