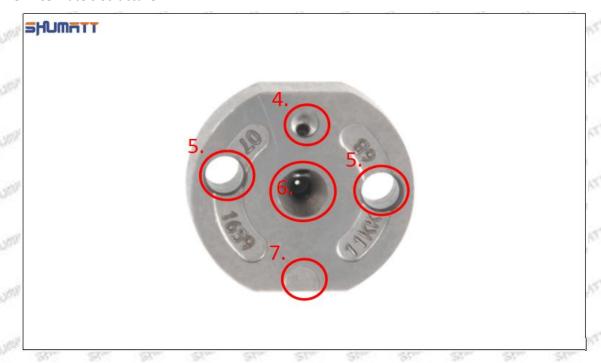

### (2) 8-98151837-1 Injector Orifice Plate 19# Customized Items

| No.         | att att att att att                                                                                                                                                                                                                                                                                                                                                                                                                                                                                                                                                                                                                                                                                                                                                                                                                                                                                                                                                                                                                                                                                                                                                                                                                                                                                                                                                                                                                                                                                                                                                                                                                                                                                                                                                                                                                                                                                                                                                                                                                                                                                                            | 2                                                                                                                                                                                                                                                                                                                                                                                                                                                                                                                                                                                                                                                                                                                                                                                                                                                                                                                                                                                                                                                                                                                                                                                                                                                                                                                                                                                                                                                                                                                                                                                                                                                                                                                                                                                                                                                                                                                                                                                                                                                                                                                              |
|-------------|--------------------------------------------------------------------------------------------------------------------------------------------------------------------------------------------------------------------------------------------------------------------------------------------------------------------------------------------------------------------------------------------------------------------------------------------------------------------------------------------------------------------------------------------------------------------------------------------------------------------------------------------------------------------------------------------------------------------------------------------------------------------------------------------------------------------------------------------------------------------------------------------------------------------------------------------------------------------------------------------------------------------------------------------------------------------------------------------------------------------------------------------------------------------------------------------------------------------------------------------------------------------------------------------------------------------------------------------------------------------------------------------------------------------------------------------------------------------------------------------------------------------------------------------------------------------------------------------------------------------------------------------------------------------------------------------------------------------------------------------------------------------------------------------------------------------------------------------------------------------------------------------------------------------------------------------------------------------------------------------------------------------------------------------------------------------------------------------------------------------------------|--------------------------------------------------------------------------------------------------------------------------------------------------------------------------------------------------------------------------------------------------------------------------------------------------------------------------------------------------------------------------------------------------------------------------------------------------------------------------------------------------------------------------------------------------------------------------------------------------------------------------------------------------------------------------------------------------------------------------------------------------------------------------------------------------------------------------------------------------------------------------------------------------------------------------------------------------------------------------------------------------------------------------------------------------------------------------------------------------------------------------------------------------------------------------------------------------------------------------------------------------------------------------------------------------------------------------------------------------------------------------------------------------------------------------------------------------------------------------------------------------------------------------------------------------------------------------------------------------------------------------------------------------------------------------------------------------------------------------------------------------------------------------------------------------------------------------------------------------------------------------------------------------------------------------------------------------------------------------------------------------------------------------------------------------------------------------------------------------------------------------------|
| IVO.        | The same of the sa | THE STATE OF THE PARTY OF THE P |
| Image       | SHUMATT COMMANDER OF THE PARTY  | SHUMATT VACA                                                                                                                                                                                                                                                                                                                                                                                                                                                                                                                                                                                                                                                                                                                                                                                                                                                                                                                                                                                                                                                                                                                                                                                                                                                                                                                                                                                                                                                                                                                                                                                                                                                                                                                                                                                                                                                                                                                                                                                                                                                                                                                   |
| Name        | Injector Orifice Plate's Front Lettering                                                                                                                                                                                                                                                                                                                                                                                                                                                                                                                                                                                                                                                                                                                                                                                                                                                                                                                                                                                                                                                                                                                                                                                                                                                                                                                                                                                                                                                                                                                                                                                                                                                                                                                                                                                                                                                                                                                                                                                                                                                                                       | Injector Orifice Plate's Side Lettering                                                                                                                                                                                                                                                                                                                                                                                                                                                                                                                                                                                                                                                                                                                                                                                                                                                                                                                                                                                                                                                                                                                                                                                                                                                                                                                                                                                                                                                                                                                                                                                                                                                                                                                                                                                                                                                                                                                                                                                                                                                                                        |
| 170         | in the the the the                                                                                                                                                                                                                                                                                                                                                                                                                                                                                                                                                                                                                                                                                                                                                                                                                                                                                                                                                                                                                                                                                                                                                                                                                                                                                                                                                                                                                                                                                                                                                                                                                                                                                                                                                                                                                                                                                                                                                                                                                                                                                                             | ,                                                                                                                                                                                                                                                                                                                                                                                                                                                                                                                                                                                                                                                                                                                                                                                                                                                                                                                                                                                                                                                                                                                                                                                                                                                                                                                                                                                                                                                                                                                                                                                                                                                                                                                                                                                                                                                                                                                                                                                                                                                                                                                              |
| Description | Orifice plate part number: 19#                                                                                                                                                                                                                                                                                                                                                                                                                                                                                                                                                                                                                                                                                                                                                                                                                                                                                                                                                                                                                                                                                                                                                                                                                                                                                                                                                                                                                                                                                                                                                                                                                                                                                                                                                                                                                                                                                                                                                                                                                                                                                                 | the the the the                                                                                                                                                                                                                                                                                                                                                                                                                                                                                                                                                                                                                                                                                                                                                                                                                                                                                                                                                                                                                                                                                                                                                                                                                                                                                                                                                                                                                                                                                                                                                                                                                                                                                                                                                                                                                                                                                                                                                                                                                                                                                                                |
| No.         | 3 SHUMATT                                                                                                                                                                                                                                                                                                                                                                                                                                                                                                                                                                                                                                                                                                                                                                                                                                                                                                                                                                                                                                                                                                                                                                                                                                                                                                                                                                                                                                                                                                                                                                                                                                                                                                                                                                                                                                                                                                                                                                                                                                                                                                                      | 4<br>SHUMATT                                                                                                                                                                                                                                                                                                                                                                                                                                                                                                                                                                                                                                                                                                                                                                                                                                                                                                                                                                                                                                                                                                                                                                                                                                                                                                                                                                                                                                                                                                                                                                                                                                                                                                                                                                                                                                                                                                                                                                                                                                                                                                                   |
| Image       | 0-25mm<br>0.001mm                                                                                                                                                                                                                                                                                                                                                                                                                                                                                                                                                                                                                                                                                                                                                                                                                                                                                                                                                                                                                                                                                                                                                                                                                                                                                                                                                                                                                                                                                                                                                                                                                                                                                                                                                                                                                                                                                                                                                                                                                                                                                                              |                                                                                                                                                                                                                                                                                                                                                                                                                                                                                                                                                                                                                                                                                                                                                                                                                                                                                                                                                                                                                                                                                                                                                                                                                                                                                                                                                                                                                                                                                                                                                                                                                                                                                                                                                                                                                                                                                                                                                                                                                                                                                                                                |
| Name        | Injector Orifice Plate's Thickness                                                                                                                                                                                                                                                                                                                                                                                                                                                                                                                                                                                                                                                                                                                                                                                                                                                                                                                                                                                                                                                                                                                                                                                                                                                                                                                                                                                                                                                                                                                                                                                                                                                                                                                                                                                                                                                                                                                                                                                                                                                                                             | 9-Grid Plastic Box                                                                                                                                                                                                                                                                                                                                                                                                                                                                                                                                                                                                                                                                                                                                                                                                                                                                                                                                                                                                                                                                                                                                                                                                                                                                                                                                                                                                                                                                                                                                                                                                                                                                                                                                                                                                                                                                                                                                                                                                                                                                                                             |
| Description | Injector orifice plate's thickness range: 4.02mm   4.108mm.                                                                                                                                                                                                                                                                                                                                                                                                                                                                                                                                                                                                                                                                                                                                                                                                                                                                                                                                                                                                                                                                                                                                                                                                                                                                                                                                                                                                                                                                                                                                                                                                                                                                                                                                                                                                                                                                                                                                                                                                                                                                    | Prevent damage to the orifice plates during transportation                                                                                                                                                                                                                                                                                                                                                                                                                                                                                                                                                                                                                                                                                                                                                                                                                                                                                                                                                                                                                                                                                                                                                                                                                                                                                                                                                                                                                                                                                                                                                                                                                                                                                                                                                                                                                                                                                                                                                                                                                                                                     |
| No.         | 5                                                                                                                                                                                                                                                                                                                                                                                                                                                                                                                                                                                                                                                                                                                                                                                                                                                                                                                                                                                                                                                                                                                                                                                                                                                                                                                                                                                                                                                                                                                                                                                                                                                                                                                                                                                                                                                                                                                                                                                                                                                                                                                              | 6                                                                                                                                                                                                                                                                                                                                                                                                                                                                                                                                                                                                                                                                                                                                                                                                                                                                                                                                                                                                                                                                                                                                                                                                                                                                                                                                                                                                                                                                                                                                                                                                                                                                                                                                                                                                                                                                                                                                                                                                                                                                                                                              |
| lmage       | SHUMATT                                                                                                                                                                                                                                                                                                                                                                                                                                                                                                                                                                                                                                                                                                                                                                                                                                                                                                                                                                                                                                                                                                                                                                                                                                                                                                                                                                                                                                                                                                                                                                                                                                                                                                                                                                                                                                                                                                                                                                                                                                                                                                                        | SHUMATT                                                                                                                                                                                                                                                                                                                                                                                                                                                                                                                                                                                                                                                                                                                                                                                                                                                                                                                                                                                                                                                                                                                                                                                                                                                                                                                                                                                                                                                                                                                                                                                                                                                                                                                                                                                                                                                                                                                                                                                                                                                                                                                        |
| Name        | Neutral Injector Orifice Plate's Individual<br>Box                                                                                                                                                                                                                                                                                                                                                                                                                                                                                                                                                                                                                                                                                                                                                                                                                                                                                                                                                                                                                                                                                                                                                                                                                                                                                                                                                                                                                                                                                                                                                                                                                                                                                                                                                                                                                                                                                                                                                                                                                                                                             | Orifice Plate's 10pcs Packing Box                                                                                                                                                                                                                                                                                                                                                                                                                                                                                                                                                                                                                                                                                                                                                                                                                                                                                                                                                                                                                                                                                                                                                                                                                                                                                                                                                                                                                                                                                                                                                                                                                                                                                                                                                                                                                                                                                                                                                                                                                                                                                              |
| Description | Prevent damage to the orifice plates during transportation                                                                                                                                                                                                                                                                                                                                                                                                                                                                                                                                                                                                                                                                                                                                                                                                                                                                                                                                                                                                                                                                                                                                                                                                                                                                                                                                                                                                                                                                                                                                                                                                                                                                                                                                                                                                                                                                                                                                                                                                                                                                     | Liwei orifice plate's 10PCS plastic box to prevent damage to the orifice plates during transportation                                                                                                                                                                                                                                                                                                                                                                                                                                                                                                                                                                                                                                                                                                                                                                                                                                                                                                                                                                                                                                                                                                                                                                                                                                                                                                                                                                                                                                                                                                                                                                                                                                                                                                                                                                                                                                                                                                                                                                                                                          |
| No.         | 7                                                                                                                                                                                                                                                                                                                                                                                                                                                                                                                                                                                                                                                                                                                                                                                                                                                                                                                                                                                                                                                                                                                                                                                                                                                                                                                                                                                                                                                                                                                                                                                                                                                                                                                                                                                                                                                                                                                                                                                                                                                                                                                              | 8                                                                                                                                                                                                                                                                                                                                                                                                                                                                                                                                                                                                                                                                                                                                                                                                                                                                                                                                                                                                                                                                                                                                                                                                                                                                                                                                                                                                                                                                                                                                                                                                                                                                                                                                                                                                                                                                                                                                                                                                                                                                                                                              |
|             |                                                                                                                                                                                                                                                                                                                                                                                                                                                                                                                                                                                                                                                                                                                                                                                                                                                                                                                                                                                                                                                                                                                                                                                                                                                                                                                                                                                                                                                                                                                                                                                                                                                                                                                                                                                                                                                                                                                                                                                                                                                                                                                                |                                                                                                                                                                                                                                                                                                                                                                                                                                                                                                                                                                                                                                                                                                                                                                                                                                                                                                                                                                                                                                                                                                                                                                                                                                                                                                                                                                                                                                                                                                                                                                                                                                                                                                                                                                                                                                                                                                                                                                                                                                                                                                                                |