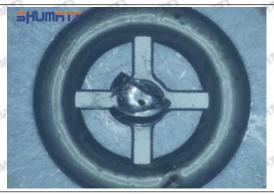

ious cases, the pressure can not be built up and nozzle will spray oil directly.

The blockage of the oil inlet hole (side hole) will cause small amount of oil return, the blockage of oil inlet side hole will cause the injector cannot build a pressure chamber, as a result, the injector cannot work normally.

(2) Magnified 500 times under the microscope, check the plane position of the semi ball, if there is any scratch, it is recommended to replace it.

Mob/WhatsApp: +86 13410541523 Tel: +8675523215133

Email: ruby@shumatt.com



## 2.2.8-98284393-0 Injector Orifice Plate 29# Level of Damage Inspection

### (1) Slight Damaged



Mob/WhatsApp: +86 13410541523 Tel: +8675523215133

Email: <u>ruby@shumatt.com</u> Website: <u>www.shumatt.com</u>

### (2) Moderate Damaged



Wear marks on edge



The misalignment of the semi ball causes damage to the orifice plate when installing it



The wear of the middle oil back-flow hole causes gap between semi ball and orifice plate, and causes the orifice plate to be washed out by high-pressure oil

-

#### (3) Highly Damaged



Obvious Wear marks on edge



The misalignment of the semi ball causes damage to the orifice plate when installing it

Mob/WhatsApp: +86 13410541523

Email: <a href="mailto:ruby@shumatt.com">ruby@shumatt.com</a>

© 2022 Shenzhen Shumatt Technology Co., Ltd

Tel: +8675523215133

# SHUMATT

# Shenzhen Shumatt Technology Co., Ltd



The wear of the middle oil back-flow hole causes gap between semi ball and orifice plate, and causes the orifice plate to be washed out by high-pressure oil

/

## (4) More Pictures of Or