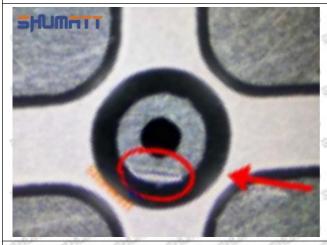

# 8-98284393-0 Injector Orifice Plate 29# Technical File

SKU1 G1Z11000000029

SKU2 G1F12950402900

SKU3 G1L32950402900

SKU4 G1N12950402900

SKU5 G1Z172950402900