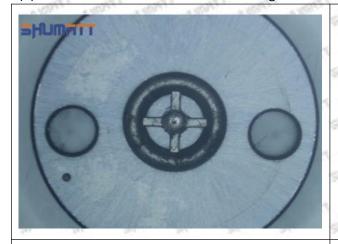

#### (1) 8-98284393-0 Injector Orifice Plate 29# Testing

All 8-98284393-0 injector orifice plate 29# parts are subjected to A-hole flow test, Z-hole flow test, precision test, high temperature test, low temperature test, pressure test, leakage test, durability test, and various working condition tests.

#### (2) 8-98284393-0 Injector Orifice Plate 29# Inspection

The factory inspection of 8-98284393-0 injector orifice plate 29# is undergone three inspections - full inspection, random inspection, and batch inspection. Different brands of test benches are used to test 8-98284393-0 injector orifice plate 29# for a total of no less than three times for factory inspection, and 8-98284393-0 injector orifice plate 29# installation testing environment are progressed in dust-free workshop.