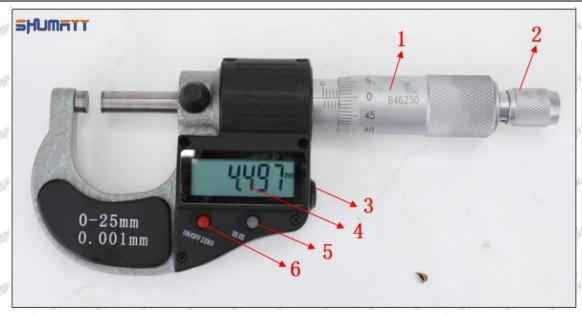

1mm/0.001.

3. Can set on zero at any location.

#### Parts' Name



Pic No.1

| 1: Caliper Body     | 2: Caliper Frame<br>Fastening Screw | 3: LCD       | 4: Data Output Port |
|---------------------|-------------------------------------|--------------|---------------------|
| 5: Data Output Port | 6: Battery Cover                    | 7: Depth Bar | /                   |

### (2) Electronic Digital Display Micrometer

#### Technical Parameters

1. Range: 0-25mm,25-50mm,50-75mm,75-100mm

2. Resolution: 0.001mm

3. Power: Voltage 1.5V button battery 4. Working Temperature: 0 \sim +40 °C 5. Storage Temperature: -20 \sim +70 °C 6. Environment Humidity: ≤80%

Parts' Name

Mob/WhatsApp: +86 13410541523 Tel: +8675523215133 Email: ruby@shumatt.com

© 2022 Shenzhen Shumatt Technology Co., Ltd





Pic No.2

| 1: Micro-tube                  | 2:Ratchet Force     | 3: Data Output         | 4: Display    | 5: mm Function |
|--------------------------------|---------------------|------------------------|---------------|----------------|
|                                | Measuring Device    | Port                   | Screen        | Key            |
| 6: ON/OFF ZERO<br>Function Key | THE TRUTT THE PARTY | THE PARTY OF THE PARTY | AND THE PARTY | STREET, PRINTS |

#### 1.9.8-98284393-0 Injector Orifice Plate 29# Thickness Measurement Methods

#### (1) Electronic Vernier Caliper

- Preparation: Clean all surfaces of the caliper with a dry soft cloth, please make sure there is a battery in the caliper before using it;
- 2. Press the OFF/ON button on the vernier caliper to turn on the cal