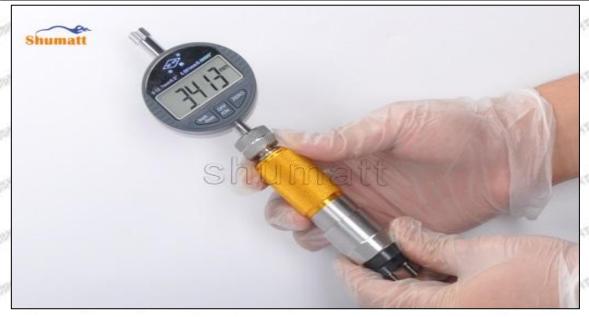

Parts' Name

Mob/WhatsApp: +86 13410541523 Tel: +8675523215133 Email: ruby@shumatt.com

© 2022 Shenzhen Shumatt Technology Co., Ltd

Pic No.2

| 1: Micro-tube                  | 2:Ratchet Force     | 3: Data Output         | 4: Display    | 5: mm Function |
|--------------------------------|---------------------|------------------------|---------------|----------------|
|                                | Measuring Device    | Port                   | Screen        | Key            |
| 6: ON/OFF ZERO<br>Function Key | THE TRUTT THE PARTY | THE PARTY OF THE PARTY | AND THE PARTY | STREET, PRINTS |

#### 1.9.8-98284393-0 Injector Orifice Plate 29# Thickness Measurement Methods