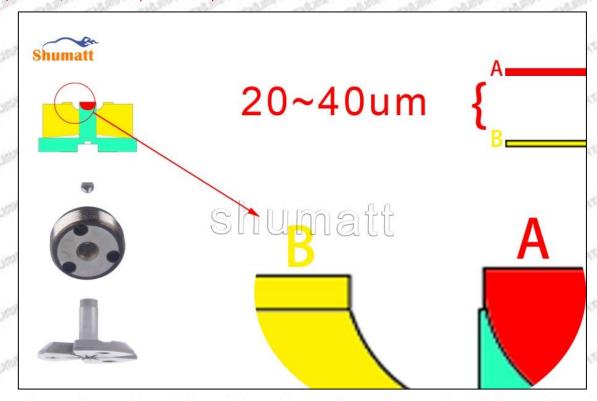

# (2) 8-98284393-0 Injector Orifice Plate 29# Customized Items

| No.         | ATT WATT WATT TOTT WATT WAT                                 | 2                                                                                                     |
|-------------|-------------------------------------------------------------|-------------------------------------------------------------------------------------------------------|
| Image       | SHUMATT (S)                                                 | SHUMATT A                                                                                             |
| Name        | Injector Orifice Plate's Front Lettering                    | Injector Orifice Plate's Side Lettering                                                               |
| Description | Orifice plate part number: 29#                              | CALLERY CALLERY CALLERY CALLERY CALLERY                                                               |
| No.         | 3                                                           | 4                                                                                                     |
| Image       | 0-25mm<br>0.001mm                                           |                                                                                                       |
| Name        | Injector Orifice Plate's Thickness                          | 9-Grid Plastic Box                                                                                    |
| Description | Injector orifice plate's thickness range: 4.02mm   4.108mm. | Prevent damage to the orifice plates during transportation                                            |
| No.         | T T T T T                                                   | 6                                                                                                     |
| Image       | SHUMATT                                                     | SHUMATT  (PILINATE)                                                                                   |
| Name        | Neutral Injector Orifice Plate's Individual<br>Box          | Orifice Plate's 10pcs Packing Box                                                                     |
| Description | Prevent damage to the orifice plates during transportation  | Liwei orifice plate's 10PCS plastic box to prevent damage to the orifice plates during transportation |
| No.         | 7                                                           | 8                                                                                                     |
|             |                                                             |                                                                                                       |