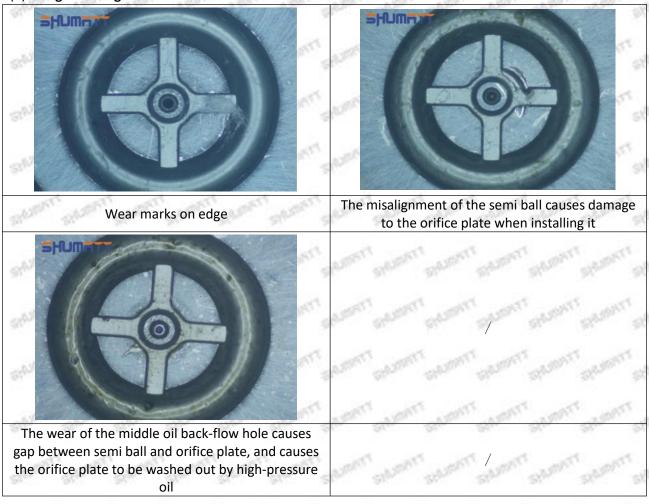

d, then the fuel injector cannot work normally.

⚠ The wear on orifice plate's surface causes gap to the semi ball, which leads to large volume of oil return, in serious cases, the pressure can not be built up and nozzle will spray oil directly.

The blockage of the oil inlet hole (side hole) will cause small amount of oil return, the blockage of oil inlet side hole will cause the injector cannot build a pressure chamber, as a result, the injector cannot work normally.

(2) Magnified 500 times under the microscope, check the plane position of the semi ball, if there is any scratch, it is recommended to replace it.

Mob/WhatsApp: +86 13410541523 Tel: +8675523215133

Email: ruby@shumatt.com



## 2.2.8-98284393-0 Injector Orifice Plate 29# Level of Damage Inspection

### (1) Slight Damaged



Mob/WhatsApp: +86 13410541523 Tel: +8675523215133

Email: <u>ruby@shumatt.com</u> Website: <u>www.shumatt.com</u>

### (2) Moderate Damaged



Wear marks on edge



The misalignment of the semi ball causes damage to the orifice plate when installing it



The wear of the middle oil back-flow hole causes gap between semi ball and orifice plate, and causes the orifice plate to be washed out by high-pressure oil

-

#### (3) Highly Damaged



Obvious Wear marks on edge



The misalignment of the semi ball causes damage to the orifice plate when installing it

Mob/WhatsApp: +86 13410541523

Email: <a href="mailto:ruby@shumatt.com">ruby@shumatt.com</a>

© 2022 Shenzhen Shumatt Technology Co., Ltd

Tel: +8675523215133

# SHUMATT

# Shenzhen Shumatt Technology Co., Ltd



The wear of the middle