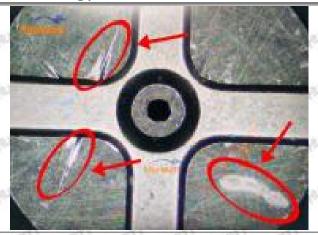

# 8-98284393-0 Injector Orifice Plate 29# Technical File

SKU1 G1Z11000000029

SKU2 G1F12950402900

SKU3 G1L32950402900

SKU4 G1N12950402900

SKU5 G1Z172950402900