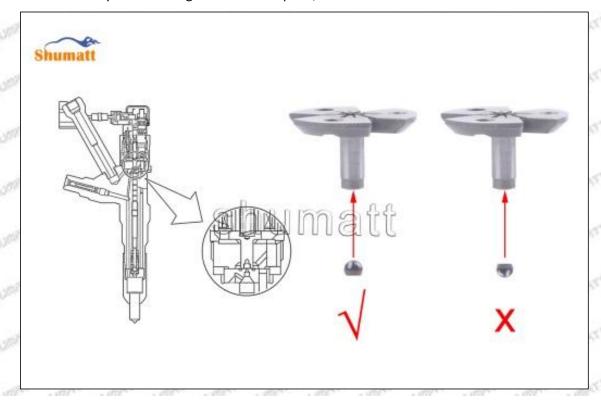

## Content

| 1. 8-98284393-0 Injector Orifice Plate 29# Introduction                                         | 2  |
|-------------------------------------------------------------------------------------------------|----|
| 1.1. 8-98284393-0 Injector Orifice Plate 29# Basic Information                                  |    |
| 1.2. 8-98284393-0 Injector Orifice Plate 29# Common Part Number                                 | 2  |
| 1.3. 8-98284393-0 Injector Orifice Plate 29# Specifications and Dimensions                      |    |
| 1.4. 8-98284393-0 Injector Orifice Plate 29# Quality Control                                    | 2  |
| 1.5. 8-98284393-0 Injector Orifice Plate 29# Customized Service                                 |    |
| 1.6.8-98284393-0 Injector Orifice Plate 29# Packing List                                        |    |
| 1.7. 8-98284393-0 Injector Orifice Plate 29# Lettering Detail's Display                         | 5  |
| 1.8.8-98284393-0 Injector Orifice Plate 29# Thickness Measurement Tool's Introduction           |    |
| 1.9.8-98284393-0 Injector Orifice Plate 29# Thickness Measurement Methods                       |    |
| 1.10. 8-98284393-0 Injector Orifice Plate 29# Warranty Instructions                             | 12 |
| 1.11.8-98284393-0 Injector Orifice Plate 29# Manufacturer                                       | 13 |
| 2. 8-98284393-0 Injector Orifice Plate 29# Technical Support                                    | 13 |
| 2.1.8-98284393-0 Injector Orifice Plate 29# Inspection and Semi Ball Inspection                 | 13 |
| 2.2.8-98284393-0 Injector Orifice Plate 29# Level of Damage Inspection                          | 15 |
| 2.3.8-98284393-0 Injector Orifice Plate 29# Installation Steps                                  | 18 |
| 2.4.8-98284393-0 Injector Orifice Plate 29# Technical Support Obtaining Methods                 | 32 |
| 3.8-98284393-0 Injector Orifice Plate 29# Purchase and Delivery                                 | 32 |
| 3.1.8-98284393-0 Injector Orifice Plate 29# Purchase Payment Methods                            | 32 |
| 3.2.8-98284393-0 Injector Orifice Plate 29# Main Sales Markets                                  | 32 |
| 3.3.8-98284393-0 Injector Orifice Plate 29# Declaration Requirements                            | 33 |
| 3.4.8-98284393-0 Injector Orifice Plate 29# Shipping Ways                                       | 33 |
| 3.5.8-98284393-0 Injector Orifice Plate 29# Lead time                                           | 33 |
| 3.6.8-98284393-0 Injector Orifice Plate 29# Logistics Time for Destination Out of China's Areas |    |
| 3.7.8-98284393-0 Injector Orifice Plate 29# Packing                                             | 33 |
| 4.8-98284393-0 Injector Orifice Plate 29# Storage Standard                                      | 34 |
| 5. Company Information                                                                          |    |
| 5.1. Company Introduction                                                                       | 36 |
| 5.2. Sales-men's Contact Information                                                            |    |
| 6. Copyright Statement                                                                          | 37 |