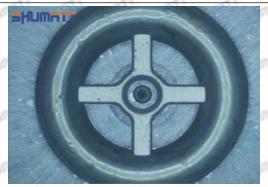

of oil return, in serious cases, the pressure can not be built up and nozzle will spray oil directly.

The blockage of the oil inlet hole (side hole) will cause small amount of oil return, the blockage of oil inlet side hole will cause the injector cannot build a pressure chamber, as a result, the injector cannot work normally.

(2) Magnified 500 times under the microscope, check the plane position of the semi ball, if there is any scratch, it is recommended to replace it.

Mob/WhatsApp: +86 13410541523 Tel: +8675523215133

Email: ruby@shumatt.com



## 2.2.8-98284393-0 Injector Orifice Plate 29# Level of Damage Inspection

### (1) Slight Damaged



Mob/WhatsApp: +86 13410541523 Tel: +8675523215133

Email: <u>ruby@shumatt.com</u> Website: <u>www.shumatt.com</u>

### (2) Moderate Damaged



Wear marks on edge



The misalignment of the semi ball causes damage to the orifice plate when installing it



The wear of the middle oil back-flow hole causes gap between semi ball and orifice plate, and causes the orifice plate to be washed out by high-pressure oil

-

#### (3) Highly Damaged



Obvious Wear marks on edge



The misalignment of the semi ball causes damage to the orifice plate when installing it

Mob/WhatsApp: +86 13410541523

Email: <a href="mailto:ruby@shumatt.com">ruby@shumatt.com</a>

© 2022 Shenzhen Shumatt Technology Co., Ltd

Tel: +8675523215133

# SHUMATT

# Shenzhen Shumatt Technology Co., Ltd



The wear of the middle oil back-flow hole causes gap between semi ball and orifice plate, and causes the orifice plate to be washed out by high-pressure oil

/

## (