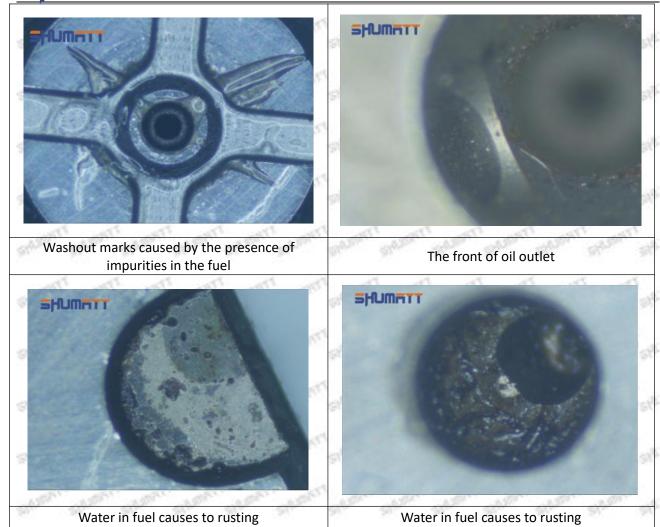

to the orifice plate when installing it

Mob/WhatsApp: +86 13410541523

Email: <a href="mailto:ruby@shumatt.com">ruby@shumatt.com</a>

© 2022 Shenzhen Shumatt Technology Co., Ltd

Tel: +8675523215133

# SHUMATT

# Shenzhen Shumatt Technology Co., Ltd



The wear of the middle oil back-flow hole causes gap between semi ball and orifice plate, and causes the orifice plate to be washed out by high-pressure oil

/

## (4) More Pictures of Orifice Plate's Damage Details



The misalignment of the semi ball



Marks of the misalignment of the semi ball



The indentation of the misalignment of the semi ball



Washout marks caused by the presence of impurities in the fuel

Mob/WhatsApp: +86 13410541523

Email: ruby@shumatt.com

© 2022 Shenzhen Shumatt Technology Co., Ltd

Tel: +8675523215133





(5) Impact Classification According to The Degree of Damage to The Orifice Plate

| Damage Type                      | Severe Damaged General Damaged                                                                |                                                                                                          | Slight Damaged                                                        |  |
|----------------------------------|-----------------------------------------------------------------------------------------------|----------------------------------------------------------------------------------------------------------|-----------------------------------------------------------------------|--|
| Classification                   | Α