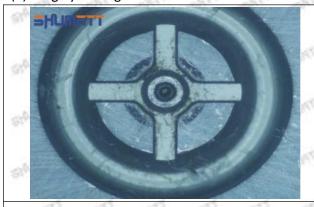

#### (2) 8-98284393-0 Injector Orifice Plate 29# Part Number Common Writing

29#, 29, 295040-6880, 2950406880, 2950406880

#### 1.3. 8-98284393-0 Injector Orifice Plate 29# Specifications and Dimensions

Injector Orifice Plate's Size: 2cm\*2 cm \*1 cm
Injector Orifice Plate's Box Size: 7cm \*7 cm \*2 cm
Injector Orifice Plate's Package Size: 8 cm \* 8cm
Injector Orifice Plate's Net Weight: 0.015kg
Injector Orifice Plate's Gross Weight: 0.03kg