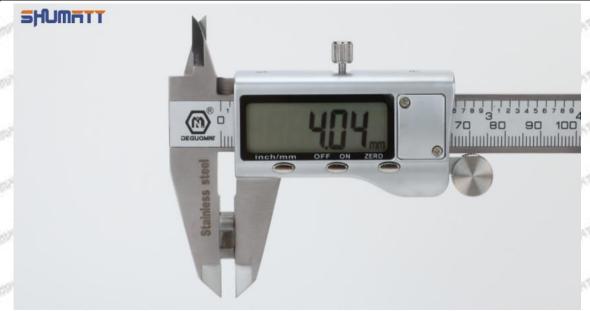

# (2) 8-98284393-0 Injector Orifice Plate 29# Customized Items

| No.         | ATT WATT WATT TOTT WATT WAT                                 | 2                                                                                                     |
|-------------|-------------------------------------------------------------|-------------------------------------------------------------------------------------------------------|
| Image       | SHUMATT (S)                                                 | SHUMATT A                                                                                             |
| Name        | Injector Orifice Plate's Front Lettering                    | Injector Orifice Plate's Side Lettering                                                               |
| Description | Orifice plate part number: 29#                              | CALLERY CALLERY CALLERY CALLERY CALLERY                                                               |
| No.         | 3                                                           | 4                                                                                                     |
| Image       | 0-25mm<br>0.001mm                                           |                                                                                                       |
| Name        | Injector Orifice Plate's Thickness                          | 9-Grid Plastic Box                                                                                    |
| Description | Injector orifice plate's thickness range: 4.02mm   4.108mm. | Prevent damage to the orifice plates during transportation                                            |
| No.         | T T T T T                                                   | 6                                                                                                     |
| Image       | SHUMATT                                                     | SHUMATT  (PILINATE)                                                                                   |
| Name        | Neutral Injector Orifice Plate's Individual<br>Box          | Orifice Plate's 10pcs Packing Box                                                                     |
| Description | Prevent damage to the orifice plates during transportation  | Liwei orifice plate's 10PCS plastic box to prevent damage to the orifice plates during transportation |
| No.         | 7                                                           | 8                                                                                                     |
|             |                                                             |                                                                                                       |