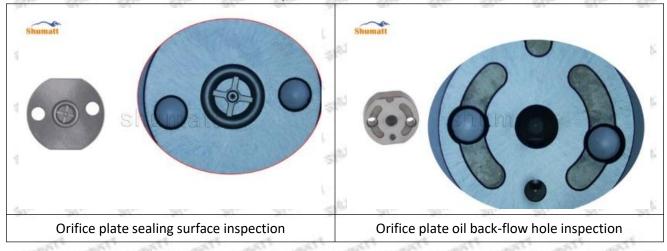

#### (2) 8-98284393-0 Injector Orifice Plate 29# Inspection

The factory inspection of 8-98284393-0 injector orifice plate 29# is undergone three inspections - full inspection, random inspection, and batch inspection. Different brands of test benches are used to test 8-98284393-0 injector orifice plate 29# for a total of no less than three times for factory inspection, and 8-98284393-0 injector orifice plate 29# installation testing environment are progressed in dust-free workshop.