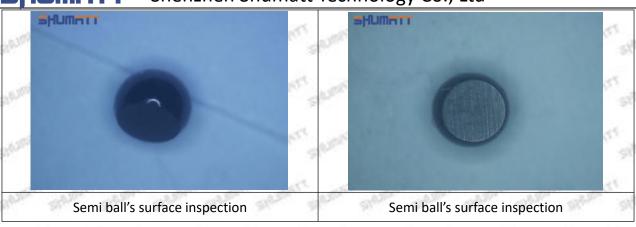

# 8-98284393-0 Injector Orifice Plate 29# Technical File

SKU1 G1Z11000000029

SKU2 G1F12950402900

SKU3 G1L32950402900

SKU4 G1N12950402900

SKU5 G1Z172950402900