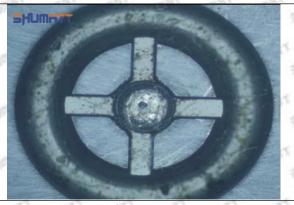

#### (2) 8-98284393-0 Injector Orifice Plate 29# Part Number Common Writing

29#, 29, 295040-6880, 2950406880, 2950406880

#### 1.3. 8-98284393-0 Injector Orifice Plate 29# Specifications and Dimensions

Injector Orifice Plate's Size: 2cm\*2 cm \*1 cm
Injector Orifice Plate's Box Size: 7cm \*7 cm \*2 cm
Injector Orifice Plate's Package Size: 8 cm \* 8cm
Injector Orifice Plate's Net Weight: 0.015kg
Injector Orifice Plate's Gross Weight: 0.03kg