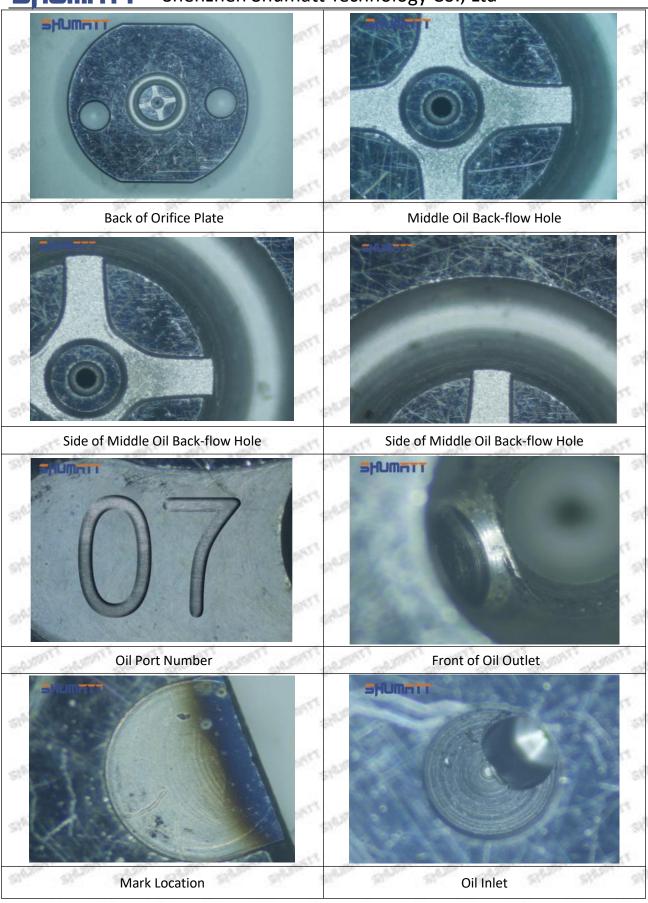

# (2) 8-98284393-0 Injector Orifice Plate 29# Customized Items

| No.         | ATT WATT WATT TOTT WATT WAT                                 | 2                                                                                                     |
|-------------|-------------------------------------------------------------|-------------------------------------------------------------------------------------------------------|
| Image       | SHUMATT (S)                                                 | SHUMATT A                                                                                             |
| Name        | Injector Orifice Plate's Front Lettering                    | Injector Orifice Plate's Side Lettering                                                               |
| Description | Orifice plate part number: 29#                              | CALLERY CALLERY CALLERY CALLERY CALLERY                                                               |
| No.         | 3                                                           | 4                                                                                                     |
| Image       | 0-25mm<br>0.001mm                                           |                                                                                                       |
| Name        | Injector Orifice Plate's Thickness                          | 9-Grid Plastic Box                                                                                    |
| Description | Injector orifice plate's thickness range: 4.02mm   4.108mm. | Prevent damage to the orifice plates during transportation                                            |
| No.         | T T T T T                                                   | 6                                                                                                     |
| Image       | SHUMATT                                                     | SHUMATT  (PILINATE)                                                                                   |
| Name        | Neutral Injector Orifice Plate's Individual<br>Box          | Orifice Plate's 10pcs Packing Box                                                                     |
| Description | Prevent damage to the orifice plates during transportation  | Liwei orifice plate's 10PCS plastic box to prevent damage to the orifice plates during transportation |
| No.         | 7                                                           | 8                                                                                                     |
|             |                                                             |                                                                                                       |