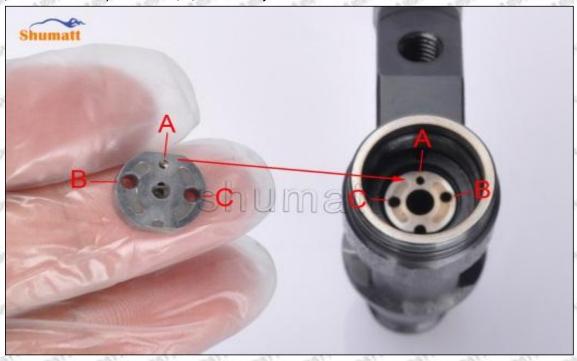

#### (2) 8-98284393-0 Injector Orifice Plate 29# Part Number Common Writing

29#, 29, 295040-6880, 2950406880, 2950406880