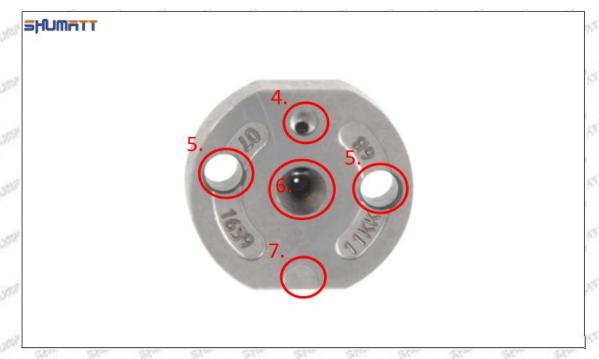

#### (2) 8-98284393-0 Injector Orifice Plate 29# Part Number Common Writing

29#, 29, 295040-6880, 2950406880, 2950406880