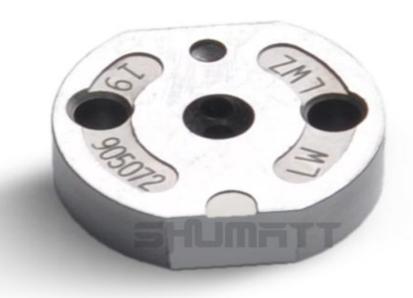

#### 1.1. 8-98284393-0 Injector Orifice Plate 29# Basic Information

| Title | China made new 8-98284393-0 fuel Injector Orifice Plate's 29# |
|-------|---------------------------------------------------------------|
| SKU1  | G1Z11000000029                                                |
| SKU2  | G1F12950402900                                                |
| SKU3  | G1L32950402900                                                |
| SKU4  | G1N12950402900                                                |
| SKU5  | G1Z172950402900                                               |

#### (2) 8-98284393-0 Injector Orifice Plate 29# Part Number Common Writing

29#, 29, 295040-6880, 2950406880, 2950406880