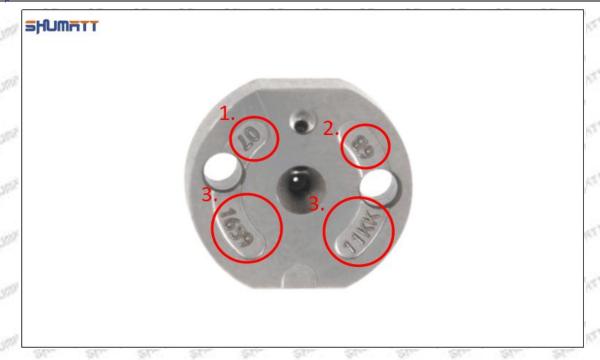

#### (2) 8-98284393-0 Injector Orifice Plate 29# Part Number Common Writing

29#, 29, 295040-6880, 2950406880, 2950406880