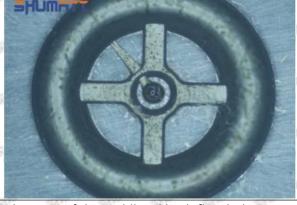

age of the oil inlet hole (side hole) will cause small amount of oil return, the blockage of oil inlet side hole will cause the injector cannot build a pressure chamber, as a result, the injector cannot work normally.

(2) Magnified 500 times under the microscope, check the plane position of the semi ball, if there is any scratch, it is recommended to replace it.

Mob/WhatsApp: +86 13410541523 Tel: +8675523215133

Email: ruby@shumatt.com



## 2.2.8-98284393-0 Injector Orifice Plate 29# Level of Damage Inspection

### (1) Slight Damaged



Mob/WhatsApp: +86 13410541523 Tel: +8675523215133

Email: <u>ruby@shumatt.com</u> Website: <u>www.shumatt.com</u>

### (2) Moderate Damaged



Wear marks on edge



The misalignment of the semi ball causes damage to the orifice plate when installing it



The wear of the middle oil back-flow hole causes gap between semi ball and orifice plate, and causes the orifice plate to be washed out by high-pressure oil

-

#### (3) Highly Damaged



Obvious Wear marks on edge



The misalignment of the semi ball causes damage to the orifice plate when installing it

Mob/WhatsApp: +86 13410541523

Email: <a href="mailto:ruby@shumatt.com">ruby@shumatt.com</a>

© 2022 Shenzhen Shumatt Technology Co., Ltd

Tel: +8675523215133

# SHUMATT

# Shenzhen Shumatt Technology Co., Ltd



The wear of the middle oil back-flow hole causes gap between semi ball and orifice plate, and causes the orifice plate to be washed out by high-pressure oil

/

## (4) More Pictures of Orifice Plate's Damage Details



The misalignment of the semi ball



Marks of the misalignm