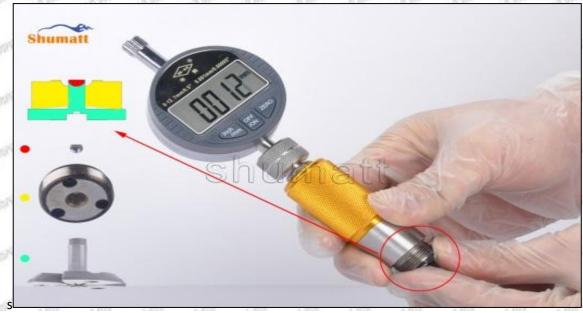

# (2) 8-98284393-0 Injector Orifice Plate 29# Customized Items

| No.         | ATT WATT WATT TOTT WATT WAT                                 | 2                                                                                                     |
|-------------|-------------------------------------------------------------|-------------------------------------------------------------------------------------------------------|
| Image       | SHUMATT (S)                                                 | SHUMATT A                                                                                             |
| Name        | Injector Orifice Plate's Front Lettering                    | Injector Orifice Plate's Side Lettering                                                               |
| Description | Orifice plate part number: 29#                              | CALLERY CALLERY CALLERY CALLERY CALLERY                                                               |
| No.         | 3                                                           | 4                                                                                                     |
| Image       | 0-25mm<br>0.001mm                                           |                                                                                                       |
| Name        | Injector Orifice Plate's Thickness                          | 9-Grid Plastic Box                                                                                    |
| Description | Injector orifice plate's thickness range: 4.02mm   4.108mm. | Prevent damage to the orifice plates during transportation                                            |
| No.         | T T T T T                                                   | 6                                                                                                     |
| Image       | SHUMATT                                                     | SHUMATT  (PILINATE)                                                                                   |
| Name        | Neutral Injector Orifice Plate's Individual<br>Box          | Orifice Plate's 10pcs Packing Box                                                                     |
| Description | Prevent damage to the orifice plates during transportation  | Liwei orifice plate's 10PCS plastic box to prevent damage to the orifice plates during transportation |
| No.         | 7                                                           | 8                                                                                                     |
|             |                                                             |                                                                                                       |