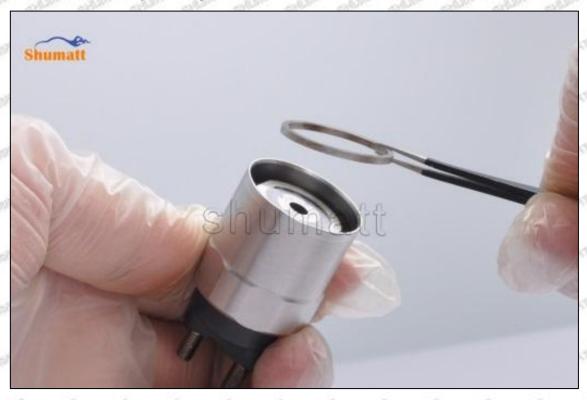

# (2) 8-98284393-0 Injector Orifice Plate 29# Customized Items

| No.         | ATT WATT WATT TOTT WATT WAT                                 | 2                                                                                                     |
|-------------|-------------------------------------------------------------|-------------------------------------------------------------------------------------------------------|
| Image       | SHUMATT (S)                                                 | SHUMATT A                                                                                             |
| Name        | Injector Orifice Plate's Front Lettering                    | Injector Orifice Plate's Side Lettering                                                               |
| Description | Orifice plate part number: 29#                              | CALLERY CALLERY CALLERY CALLERY CALLERY                                                               |
| No.         | 3                                                           | 4                                                                                                     |
| Image       | 0-25mm<br>0.001mm                                           |                                                                                                       |
| Name        | Injector Orifice Plate's Thickness                          | 9-Grid Plastic Box                                                                                    |
| Description | Injector orifice plate's thickness range: 4.02mm   4.108mm. | Prevent damage to the orifice plates during transportation                                            |
| No.         | T T T T T                                                   | 6                                                                                                     |
| Image       | SHUMATT                                                     | SHUMATT  (PILINATE)                                                                                   |
| Name        | Neutral Injector Orifice Plate's Individual<br>Box          | Orifice Plate's 10pcs Packing Box                                                                     |
| Description | Prevent damage to the orifice plates during transportation  | Liwei orifice plate's 10PCS plastic box to prevent damage to the orifice plates during transportation |
| No.         | 7                                                           | 8                                                                                                     |
|             |                                                             |                                                                                                       |