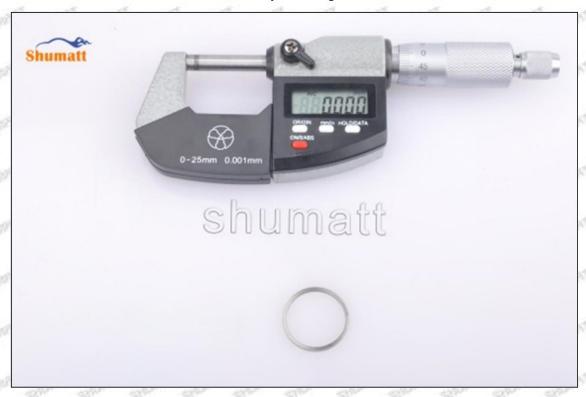

# (2) 8-98284393-0 Injector Orifice Plate 29# Customized Items

| No.         | ATT WATT WATT TOTT WATT WAT                                 | 2                                                                                                     |
|-------------|-------------------------------------------------------------|-------------------------------------------------------------------------------------------------------|
| Image       | SHUMATT (S)                                                 | SHUMATT A                                                                                             |
| Name        | Injector Orifice Plate's Front Lettering                    | Injector Orifice Plate's Side Lettering                                                               |
| Description | Orifice plate part number: 29#                              | CALLERY CALLERY CALLERY CALLERY CALLERY                                                               |
| No.         | 3                                                           | 4                                                                                                     |
| Image       | 0-25mm<br>0.001mm                                           |                                                                                                       |
| Name        | Injector Orifice Plate's Thickness                          | 9-Grid Plastic Box                                                                                    |
| Description | Injector orifice plate's thickness range: 4.02mm   4.108mm. | Prevent damage to the orifice plates during transportation                                            |
| No.         | T T T T T                                                   | 6                                                                                                     |
| Image       | SHUMATT                                                     | SHUMATT  (PILINATE)                                                                                   |
| Name        | Neutral Injector Orifice Plate's Individual<br>Box          | Orifice Plate's 10pcs Packing Box                                                                     |
| Description | Prevent damage to the orifice plates during transportation  | Liwei orifice plate's 10PCS plastic box to prevent damage to the orifice plates during transportation |
| No.         | 7                                                           | 8                                                                                                     |
|             |                                                             |                                                                                                       |