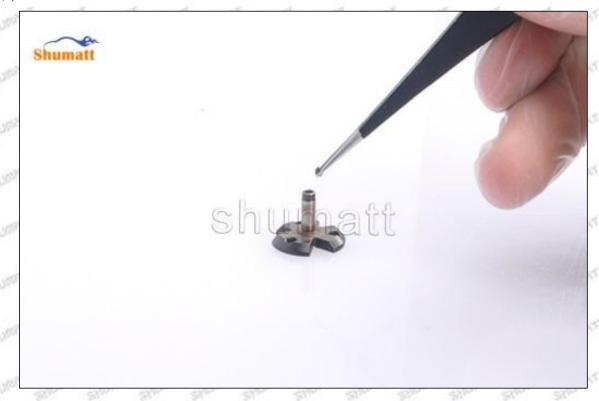

#### 1.6.8-98284393-0 Injector Orifice Plate 29# Packing List

(1) 8-98284393-0 Injector Orifice Plate 29# Spare Parts List

Mob/WhatsApp: +86 13410541523 Tel: +8675523215133

Email: ruby@shumatt.com Website: www.shumatt.com