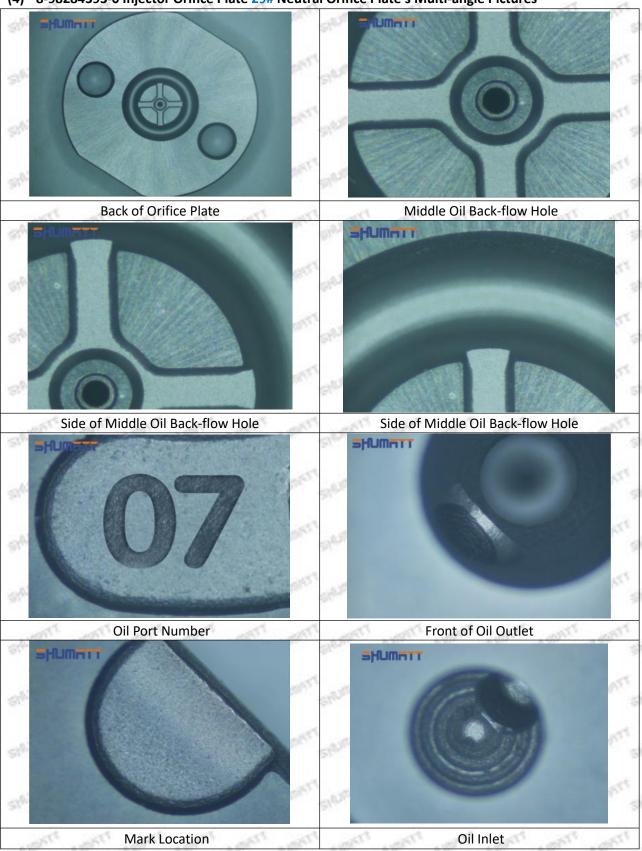

# (2) 8-98284393-0 Injector Orifice Plate 29# Customized Items

| No.         | ATT WATT WATT TOTT WATT WAT                                 | 2                                                                                                     |
|-------------|-------------------------------------------------------------|-------------------------------------------------------------------------------------------------------|
| Image       | SHUMATT (S)                                                 | SHUMATT A                                                                                             |
| Name        | Injector Orifice Plate's Front Lettering                    | Injector Orifice Plate's Side Lettering                                                               |
| Description | Orifice plate part number: 29#                              | CALLERY CALLERY CALLERY CALLERY CALLERY                                                               |
| No.         | 3                                                           | 4                                                                                                     |
| Image       | 0-25mm<br>0.001mm                                           |                                                                                                       |
| Name        | Injector Orifice Plate's Thickness                          | 9-Grid Plastic Box                                                                                    |
| Description | Injector orifice plate's thickness range: 4.02mm   4.108mm. | Prevent damage to the orifice plates during transportation                                            |
| No.         | T T T T T                                                   | 6                                                                                                     |
| Image       | SHUMATT                                                     | SHUMATT  (PILINATE)                                                                                   |
| Name        | Neutral Injector Orifice Plate's Individual<br>Box          | Orifice Plate's 10pcs Packing Box                                                                     |
| Description | Prevent damage to the orifice plates during transportation  | Liwei orifice plate's 10PCS plastic box to prevent damage to the orifice plates during transportation |
| No.         | 7                                                           | 8                                                                                                     |
|             |                                                             |                                                                                                       |