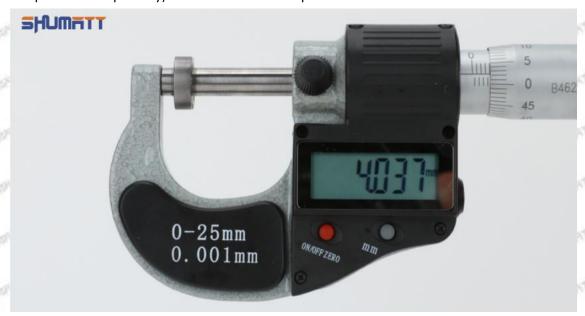

# (2) 8-98284393-0 Injector Orifice Plate 29# Customized Items

| No.         | ATT WATT WATT TOTT WATT WAT                                 | 2                                                                                                     |
|-------------|-------------------------------------------------------------|-------------------------------------------------------------------------------------------------------|
| Image       | SHUMATT (S)                                                 | SHUMATT A                                                                                             |
| Name        | Injector Orifice Plate's Front Lettering                    | Injector Orifice Plate's Side Lettering                                                               |
| Description | Orifice plate part number: 29#                              | CALLERY CALLERY CALLERY CALLERY CALLERY                                                               |
| No.         | 3                                                           | 4                                                                                                     |
| Image       | 0-25mm<br>0.001mm                                           |                                                                                                       |
| Name        | Injector Orifice Plate's Thickness                          | 9-Grid Plastic Box                                                                                    |
| Description | Injector orifice plate's thickness range: 4.02mm   4.108mm. | Prevent damage to the orifice plates during transportation                                            |
| No.         | T T T T T                                                   | 6                                                                                                     |
| Image       | SHUMATT                                                     | SHUMATT  (PILINATE)                                                                                   |
| Name        | Neutral Injector Orifice Plate's Individual<br>Box          | Orifice Plate's 10pcs Packing Box                                                                     |
| Description | Prevent damage to the orifice plates during transportation  | Liwei orifice plate's 10PCS plastic box to prevent damage to the orifice plates during transportation |
| No.         | 7                                                           | 8                                                                                                     |
|             |                                                             |                                                                                                       |