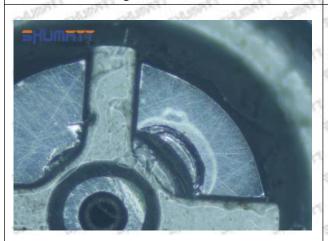

#### (1) 8-98284393-0 Injector Orifice Plate 29# Testing

All 8-98284393-0 injector orifice plate 29# parts are subjected to A-hole flow test, Z-hole flow test, precision test, high temperature test, low temperature test, pressure test, leakage test, durability test, and various working condition tests.

#### (2) 8-98284393-0 Injector Orifice Plate 29# Inspection

The factory inspection of 8-98284393-0 injector orifice plate 29# is undergone three inspections - full inspection, random inspection, and batch inspection. Different brands of test benches are used to test 8-98284393-0 injector orifice plate 29# for a total of no less than three times for factory inspection, and 8-98284393-0 injector orifice plate 29# installation testing environment are progressed in dust-free workshop.