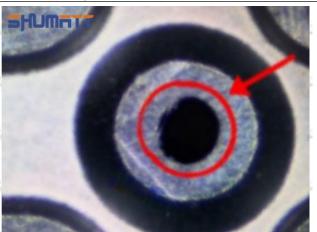

# 8-98284393-0 Injector Orifice Plate 29# Technical File

SKU1 G1Z11000000029

SKU2 G1F12950402900

SKU3 G1L32950402900

SKU4 G1N12950402900

SKU5 G1Z172950402900