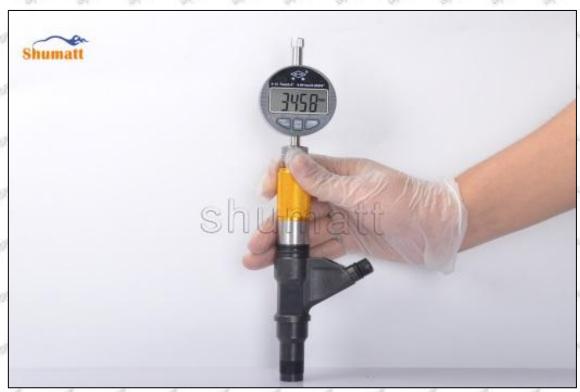

Parts' Name

Mob/WhatsApp: +86 13410541523 Tel: +8675523215133 Email: ruby@shumatt.com

© 2022 Shenzhen Shumatt Technology Co., Ltd

Pic No.2

| 1: Micro-tube                  | 2:Ratchet Force     | 3: Data Output         | 4: Display    | 5: mm Function |
|--------------------------------|---------------------|------------------------|---------------|----------------|
|                                | Measuring Device    | Port                   | Screen        | Key            |
| 6: ON/OFF ZERO<br>Function Key | THE TRUTT THE PARTY | THE PARTY OF THE PARTY | AND THE PARTY | STREET, PRINTS |

#### 1.9.8-98284393-0 Injector Orifice Plate 29# Thickness Measurement Methods