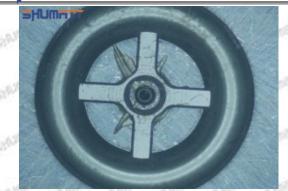

#### (2) 8-98284393-0 Injector Orifice Plate 29# Part Number Common Writing

29#, 29, 295040-6880, 2950406880, 2950406880

#### 1.3. 8-98284393-0 Injector Orifice Plate 29# Specifications and Dimensions

Injector Orifice Plate's Size: 2cm\*2 cm \*1 cm
Injector Orifice Plate's Box Size: 7cm \*7 cm \*2 cm
Injector Orifice Plate's Package Size: 8 cm \* 8cm
Injector Orifice Plate's Net Weight: 0.015kg
Injector Orifice Plate's Gross Weight: 0.03kg