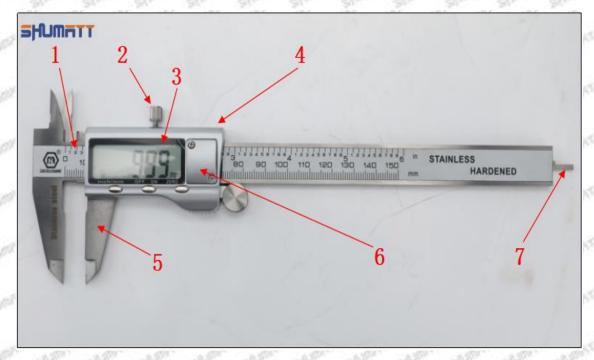

Mob/WhatsApp: +86 13410541523 Tel: +8675523215133

Email: ruby@shumatt.com Website: www.shumatt.com

# Shenzhe

# Shenzhen Shumatt Technology Co., Ltd



Mob/WhatsApp: +86 13410541523

Email: <a href="mailto:ruby@shumatt.com">ruby@shumatt.com</a>

© 2022 Shenzhen Shumatt Technology Co., Ltd

Tel: +8675523215133

# (4) 8-98284393-0 Injector Orifice Plate 29# Neutral Orifice Plate's Multi-angle Pictures



Mob/WhatsApp: +86 13410541523 Tel: +8675523215133

Email: ruby@shumatt.com

© 2022 Shenzhen Shumatt Technology Co., Ltd



## 1.8.8-98284393-0 Injector Orifice Plate 29# Thickness Measurement Tool's Introduction

#### (1) Electronic Vernier Caliper

#### Technical Parameters

1. Made of stainless steel.

2. Resolution: 0.01mm/0.001.

3. Can set on zero at any location.

#### Parts' Name



Pic No.1

| 1: Caliper Body     | 2: Caliper Frame<br>Fastening Screw | 3: LCD       | 4: Data Output Port |
|---------------------|-------------------------------------|--------------|---------------------|
| 5: Data Output Port | 6: Battery Cover                    | 7: Depth Bar | /                   |

### (2) Electronic Digital Display Micrometer

#### Technical Parameters

1. Range: 0-25mm,25-50mm,50-75mm,75-100mm

2. Resolution: 0.001mm

3. Power: Voltage 1.5V button battery 4. Working Temperature: 0 \sim +40 °C 5. Storage Temperature: -20 \sim +70 °C 6. Environment Humidity: ≤80%

Parts' Name

Mob/WhatsApp: +86 13410541523 Tel: +8675523215133 Email: ruby@shumatt.com

© 2022 Shenzhen Shumatt Technology Co., Ltd





Pic No.2

| 1: Micro-tube                  | 2:Ratchet Force