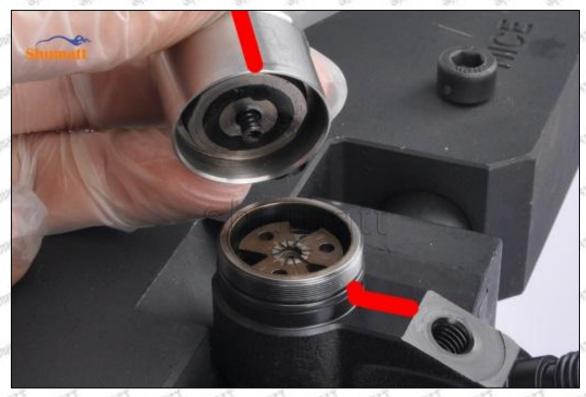

#### 1.6.8-98284393-0 Injector Orifice Plate 29# Packing List

(1) 8-98284393-0 Injector Orifice Plate 29# Spare Parts List

Mob/WhatsApp: +86 13410541523 Tel: +8675523215133

Email: ruby@shumatt.com Website: www.shumatt.com