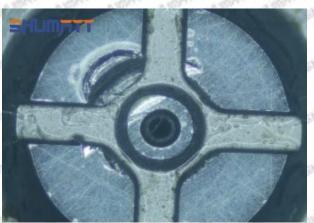

#### (1) 8-98284393-0 Injector Orifice Plate 29# Testing

All 8-98284393-0 injector orifice plate 29# parts are subjected to A-hole flow test, Z-hole flow test, precision test, high temperature test, low temperature test, pressure test, leakage test, durability test, and various working condition tests.

#### (2) 8-98284393-0 Injector Orifice Plate 29# Inspection

The factory inspection of 8-98284393-0 injector orifice plate 29# is undergone three inspections - full inspection, random inspection, and batch inspection. Different brands of test benches are used to test 8-98284393-0 injector orifice plate 29# for a total of no less than three times for factory inspection, and 8-98284393-0 injector orifice plate 29# installation testing environment are progressed in dust-free workshop.