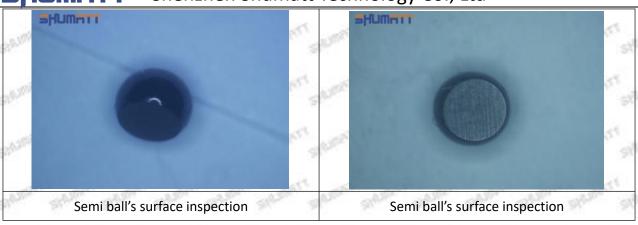

#### 2.1.SX001-06818 Injector Orifice Plate 19# Inspection and Semi Ball Inspection

(1) Magnify 500 times under the microscope to check whether there is indentation on the sealing surface and the oil outlet hole of the orifice plate, check whether there is wear, scratch, damage, rust, depression, semicircle in the center hole of the orifice plate.

(2) Magnified 500 times under the microscope, check the plane position of the semi ball, if there is any scratch, it is recommended to replace it.

Mob/WhatsApp: +86 13410541523 Tel: +8675523215133

Email: ruby@shumatt.com