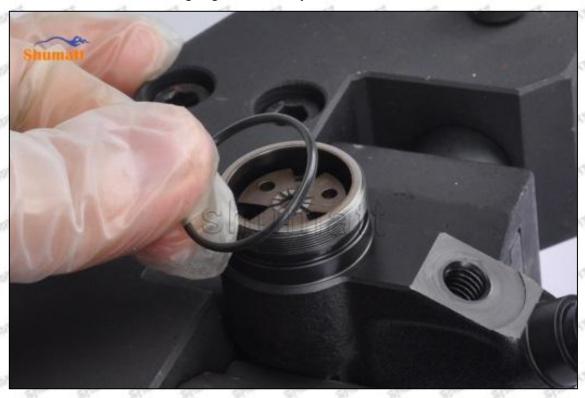

28 / 38

Mob/WhatsApp: +86 13410541523 Tel: +8675523215133

Email: <u>ruby@shumatt.com</u> Website: <u>www.shumatt.com</u>

Pic No.20

(21) Put the solenoid valve spring adjustment shim into the solenoid valve, see as Pic No.21

Pic No.21

(22) Put the solenoid valve spring into the solenoid valve, see as Pic No.22

Mob/WhatsApp: +86 13410541523 Tel: +8675523215133 Website: www.shumatt.com

Email: ruby@shumatt.com

Pic No.22

(23) Install the solenoid valve sealing ring on the fuel injector, see as Pic No.23