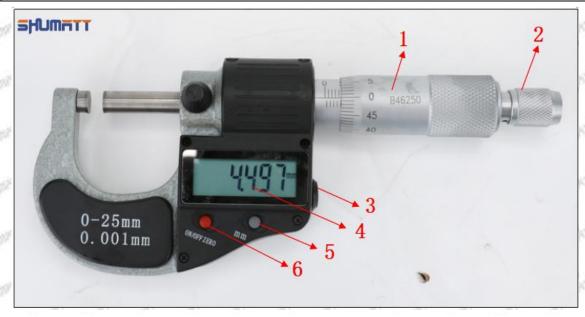

## (2) Electronic Digital Display Micrometer

#### Technical Parameters

1. Range: 0-25mm,25-50mm,50-75mm,75-100mm

2. Resolution: 0.001mm

3. Power: Voltage 1.5V button battery 4. Working Temperature: 0 \sim +40 °C 5. Storage Temperature: -20 \sim +70 °C 6. Environment Humidity: ≤80%

Parts' Name

Mob/WhatsApp: +86 13410541523 Tel: +8675523215133 Email: ruby@shumatt.com

© 2022 Shenzhen Shumatt Technology Co., Ltd

9/38

Pic No.2

| 1: Micro-tube                  | 2:Ratchet Force    | 3: Data Output        | 4: Display    | 5: mm Function |
|--------------------------------|--------------------|-----------------------|---------------|----------------|
|                                | Measuring Device   | Port                  | Screen        | Key            |
| 6: ON/OFF ZERO<br>Function Key | STATE STATE STATES | STATE OF THE STATE OF | AND THE PARTY | AND SHAPET     |