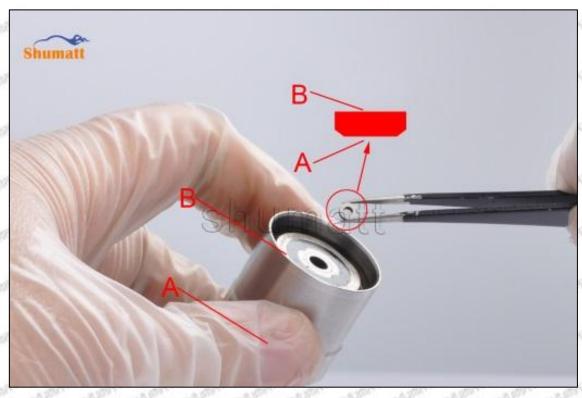

Mob/WhatsApp: +86 13410541523 Tel: +8675523215133

Email: <u>ruby@shumatt.com</u> Website: <u>www.shumatt.com</u>

- (2) Use compressed air to clean up the cleaning fluid attached to the surface of the cleaned orifice plate to meet the use standard.
- (3) When installing the orifice plate, install it according to the oil hole A on the orifice plate, and match A, B, C on the orifice plate with A, B, C on the injector house. See as Pic No. 1