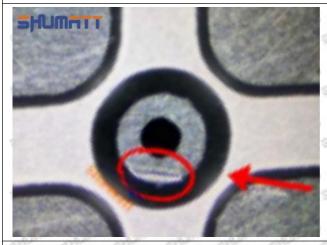

#### 2.1.SX001-06818 Injector Orifice Plate 19# Inspection and Semi Ball Inspection

(1) Magnify 500 times under the microscope to check whether there is indentation on the sealing surface and the oil outlet hole of the orifice plate, check whether there is wear, scratch, damage, rust, depression, semicircle in the center hole of the orifice plate.

# Shenzhen Shumatt Technology Co., Ltd

Orifice plate center deviation inspection

There is indentation on the side, the orifice plate needs to be replaced

There is indentation in the middle oil back-flow hole, the orifice plate needs to be replaced