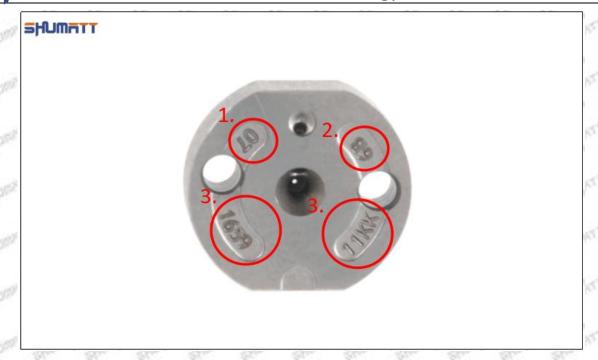

#### (1) Orifice Plate's Lettering

Mob/WhatsApp: +86 13410541523 Tel: +8675523215133

Email: <a href="mailto:ruby@shumatt.com">ruby@shumatt.com</a>

© 2022 Shenzhen Shumatt Technology Co., Ltd

Pic No. 1

| 1: Oil Port Number | 2: Grade Recognition Number | 3: Manufacture Number | 177 Last 1 |
|--------------------|-----------------------------|-----------------------|------------|