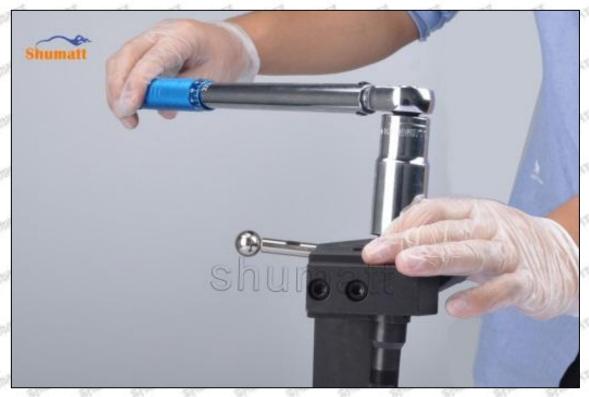

the red mark. If there is a replacement solenoid valve, install it according to the standard angle which checked on Truck book Parts EPC APP, see as Pic No.24

Pic No.24

(25) Tighten the solenoid valve clockwise with a torque wrench (CRT084) to 25-35Nm, see as Pic No.25

Pic No.25

(a) Leak Test

Mob/WhatsApp: +86 13410541523 Tel: +8675523215133

Email: ruby@shumatt.com

© 2022 Shenzhen Shumatt Technology Co., Ltd

31 / 38

Test Result:

1. The oil return is not sealed: there is no seal between the orifice plate and the semi ball.