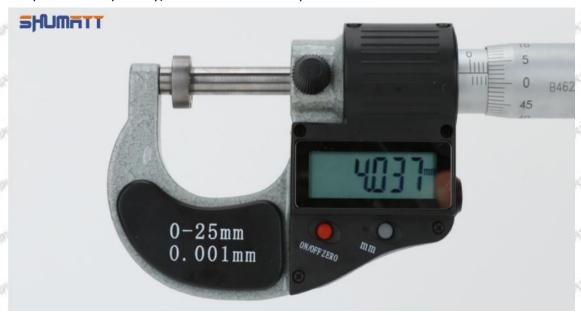

## (2) Electronic Digital Display Micrometer

#### Technical Parameters

1. Range: 0-25mm,25-50mm,50-75mm,75-100mm

2. Resolution: 0.001mm

3. Power: Voltage 1.5V button battery 4. Working Temperature: 0 \sim +40 °C 5. Storage Temperature: -20 \sim +70 °C 6. Environment Humidity: ≤80%

Parts' Name

Mob/WhatsApp: +86 13410541523 Tel: +8675523215133 Email: ruby@shumatt.com

© 2022 Shenzhen Shumatt Technology Co., Ltd

9/38

Pic No.2

| 1: Micro-tube                  | 2:Ratchet Force    | 3: Data Output        | 4: Display    | 5: mm Function |
|--------------------------------|--------------------|-----------------------|---------------|----------------|
|                                | Measuring Device   | Port                  | Screen        | Key            |
| 6: ON/OFF ZERO<br>Function Key | STATE STATE STATES | STATE OF THE STATE OF | AND THE PARTY | AND SHAPET     |