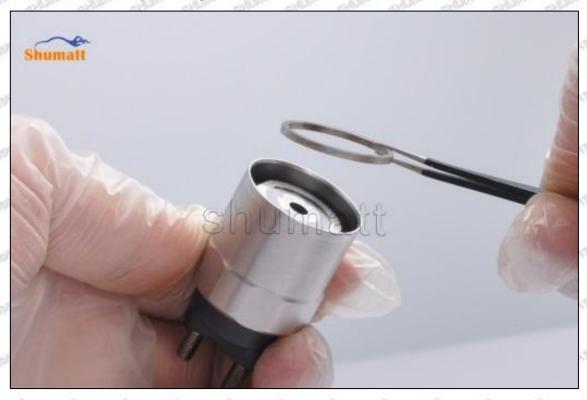

Pic No.15

(16) Put the armature lift adjustment gasket into the solenoid valve, see as Pic No.16

Pic No.16

Mob/WhatsApp: +86 13410541523

Email: ruby@shumatt.com

© 2022 Shenzhen Shumatt Technology Co., Ltd

Tel: +8675523215133