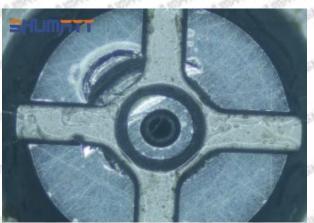

#### 2.1.SX001-06818 Injector Orifice Plate 19# Inspection and Semi Ball Inspection

(1) Magnify 500 times under the microscope to check whether there is indentation on the sealing surface and the oil outlet hole of the orifice plate, check whether there is wear, scratch, damage, rust, depression, semicircle in the center hole of the orifice plate.

# Shenzhen Shumatt Technology Co., Ltd

Orifice plate center deviation inspection

There is indentation on the side, the orifice plate needs to be replaced

There is indentation in the middle oil back-flow hole, the orifice plate needs to be replaced