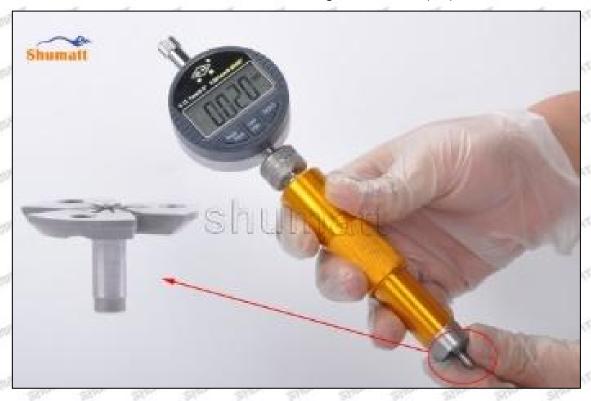

The normal range of the buffer stroke is 20-40 (um) microns.

(6) The measurement of buffer lift is in the normal range, within 20-40 (um) microns, see as Pic No. 4

Mob/WhatsApp: +86 13410541523 Tel: +8675523215133 Email: ruby@shumatt.com

© 2022 Shenzhen Shumatt Technology Co., Ltd

20/38

Pic No. 4

A Notice: The buffer stroke is the distance between the plane A of the semi ball to the plane B of the lock nut. If it is lower than 20-40 (um) microns, grin the B plane to 20-40 (um) microns. If it is higher than 20-40 (um) microns, check worn parts and replace it.