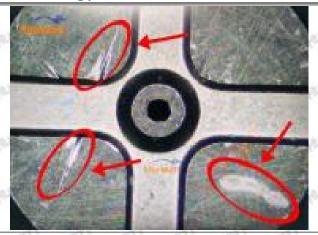

#### 2.1.SX001-06818 Injector Orifice Plate 19# Inspection and Semi Ball Inspection

(1) Magnify 500 times under the microscope to check whether there is indentation on the sealing surface and the oil outlet hole of the orifice plate, check whether there is wear, scratch, damage, rust, depression, semicircle in the center hole of the orifice plate.

# Shenzhen Shumatt Technology Co., Ltd

Orifice plate center deviation inspection

There is indentation on the side, the orifice plate needs to be replaced

There is indentation in the middle oil back-flow hole, the orifice plate needs to be replaced

The middle oil back-flow hole is semicircular, the orifice plate needs to be replaced

Website: www.shumatt.com

⚠ The blockage of the oil back-flow hole will cause small volume of the oil return, and the oil will not be injected.