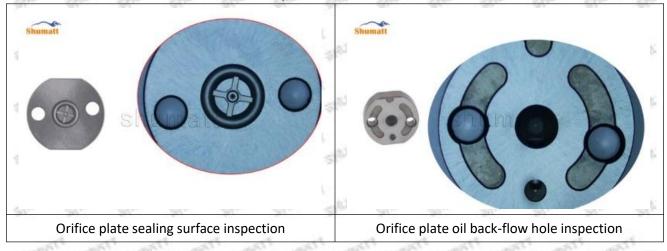

#### 2.1.SX001-06818 Injector Orifice Plate 19# Inspection and Semi Ball Inspection

(1) Magnify 500 times under the microscope to check whether there is indentation on the sealing surface and the oil outlet hole of the orifice plate, check whether there is wear, scratch, damage, rust, depression, semicircle in the center hole of the orifice plate.

# Shenzhen Shumatt Technology Co., Ltd

Orifice plate center deviation inspection

There is indentation on the side, the orifice plate needs to be replaced

There is indentation in the middle oil back-flow hole, the orifice plate needs to be replaced

The middle oil back-flow hole is semicircular, the orifice plate needs to be replaced

Website: www.shumatt.com

⚠ The blockage of the oil back-flow hole will cause small volume of the oil return, and the oil will not be injected.