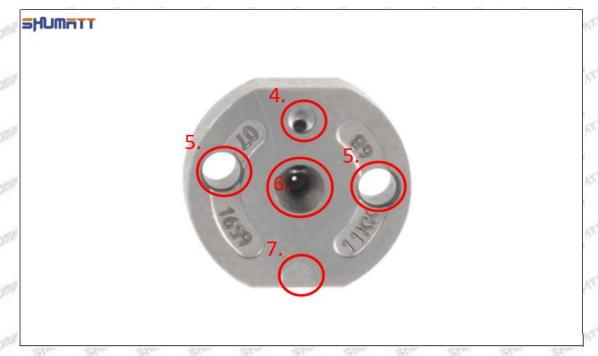

## (2) Orifice Plate's Structure

Pic No. 2

| 4: Oil Inlet      | 5: Stabilizing Pin  | 6: Front of Oil | 7: Mark Location    |
|-------------------|---------------------|-----------------|---------------------|
| Story Story Story | 21874 21874 21874 2 | Back-flow Hole  | Styre, Styre, Styre |