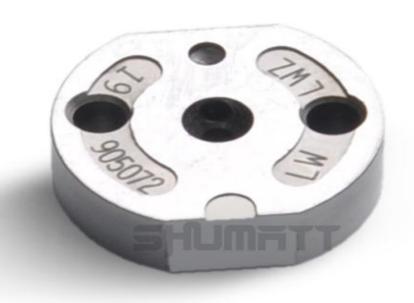

## (2) SX001-06818 Injector Orifice Plate 19# Part Number Common Writing

19#, 19, 295040-6680, 2950406680, 2950406680

#### (1) Orifice Plate's Lettering

Mob/WhatsApp: +86 13410541523 Tel: +8675523215133

Email: <a href="mailto:ruby@shumatt.com">ruby@shumatt.com</a>

© 2022 Shenzhen Shumatt Technology Co., Ltd

Pic No. 1

| 1: Oil Port Number | 2: Grade Recognition Number | 3: Manufacture Number | 177 Last 1 |
|--------------------|-----------------------------|-----------------------|------------|