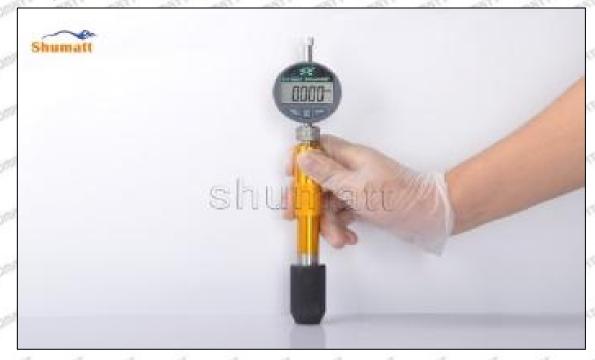

© 2022 Shenzhen Shumatt Technology Co., Ltd

Place the buffer lift measurement tool and dial gauge in the measuring tool (CRT220) at zero port for buffer stroke measurement, see as Pic No. 3

Pic No. 3

Buffer Stroke: When the solenoid valve is powered off, the spring force of the opened solenoid valve transfers to the center of the armature plate and drives the armature plate to go down. When the valve ball contacts the oil return hole in the center of the orifice plate, the oil back-flow hole is closed. However, the armature plate has to run down a certain distance under the inertia, and this distance is called the buffer stroke.