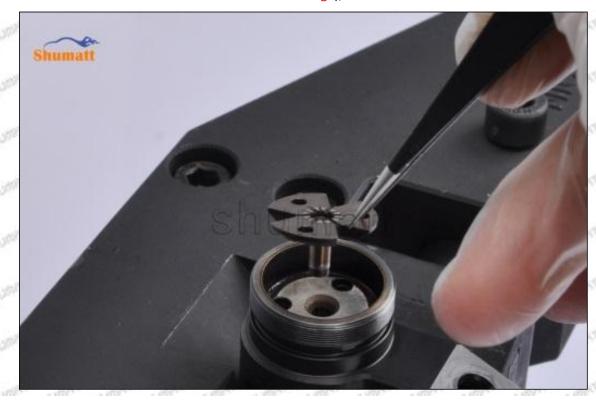

Mob/WhatsApp: +86 13410541523 Tel: +8675523215133

Email: <u>ruby@shumatt.com</u> Website: <u>www.shumatt.com</u>

- (2) Use compressed air to clean up the cleaning fluid attached to the surface of the cleaned orifice plate to meet the use standard.
- (3) When installing the orifice plate, install it according to the oil hole A on the orifice plate, and match A, B, C on the orifice plate with A, B, C on the injector house. See as Pic No. 1