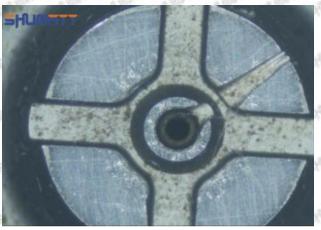

#### 2.1.SX001-06818 Injector Orifice Plate 19# Inspection and Semi Ball Inspection

(1) Magnify 500 times under the microscope to check whether there is indentation on the sealing surface and the oil outlet hole of the orifice plate, check whether there is wear, scratch, damage, rust, depression, semicircle in the center hole of the orifice plate.

# Shenzhen Shumatt Technology Co., Ltd

Orifice plate center deviation inspection

There is indentation on the side, the orifice plate needs to be replaced

There is indentation in the middle oil back-flow hole, the orifice plate needs to be replaced