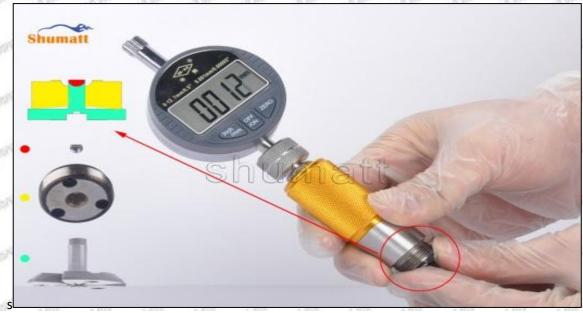

© 2022 Shenzhen Shumatt Technology Co., Ltd

Place the buffer lift measurement tool and dial gauge in the measuring tool (CRT220) at zero port for buffer stroke measurement, see as Pic No. 3

Pic No. 3

Buffer Stroke: When the solenoid valve is powered off, the spring force of the opened solenoid valve transfers to the center of the armature plate and drives the armature plate to go down. When the valve ball contacts the oil return hole in the center of the orifice plate, the oil back-flow hole is closed. However, the armature plate has to run down a certain distance under the inertia, and this distance is called the buffer stroke.

The normal range of the buffer stroke is 20-40 (um) microns.

(6) The measurement of buffer lift is in the normal range, within 20-40 (um) microns, see as Pic No. 4

Mob/WhatsApp: +86 13410541523 Tel: +8675523215133 Email: ruby@shumatt.com

© 2022 Shenzhen Shumatt Technology Co., Ltd

20/38

Pic No. 4

A Notice: The buffer stroke is the distance between the plane A of the semi ball to the plane B of the lock nut. If it is lower than 20-40 (um) microns, grin the B plane to 20-40 (um) microns. If it is higher than 20-40 (um) microns, check worn parts and replace it.