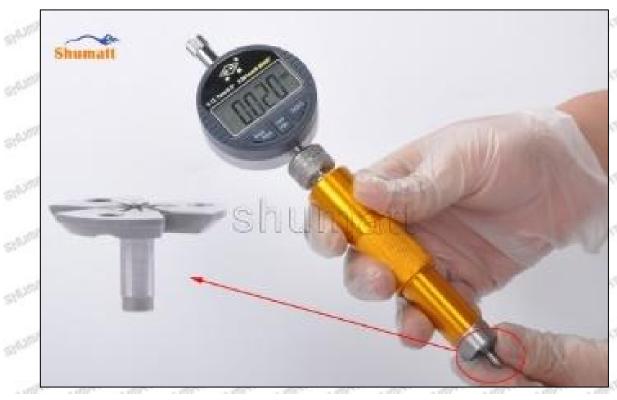

The normal range of the buffer stroke is 20-40 (um) microns.

(6) The measurement of buffer lift is in the normal range, within 20-40 (um) microns, see as Pic No. 4

Mob/WhatsApp: +86 13410541523 Tel: +8675523215133 Email: ruby@shumatt.com

© 2022 Shenzhen Shumatt Technology Co., Ltd

20/38

Pic No. 4

A Notice: The buffer stroke is the distance between the plane A of the semi ball to the plane B of the lock nut. If it is lower than 20-40 (um) microns, grin the B plane to 20-40 (um) microns. If it is higher than 20-40 (um) microns, check worn parts and replace it.