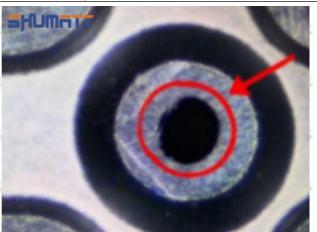

#### 2.1.SX001-06818 Injector Orifice Plate 19# Inspection and Semi Ball Inspection

(1) Magnify 500 times under the microscope to check whether there is indentation on the sealing surface and the oil outlet hole of the orifice plate, check whether there is wear, scratch, damage, rust, depression, semicircle in the center hole of the orifice plate.

# Shenzhen Shumatt Technology Co., Ltd

Orifice plate center deviation inspection

There is indentation on the side, the orifice plate needs to be replaced

There is indentation in the middle oil back-flow hole, the orifice plate needs to be replaced