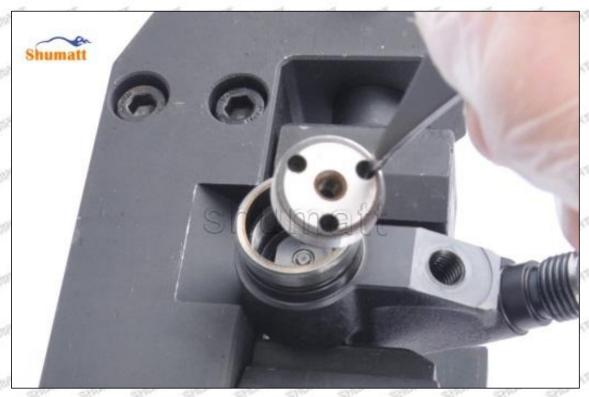

## (9) Install lock nut, see as Pic No. 9

Pic No. 9 (10) Install the (CRT230) 3-jaw tool inside the CRT029 on the lock nut, see as Pic No.10

Mob/WhatsApp: +86 13410541523 Email: ruby@shumatt.com

© 2022 Shenzhen Shumatt Technology Co., Ltd

Tel: +8675523215133

(11) Rotate (CRT084) clockwise with a torque wrench to tighten the lock nut to 70-75Nm, see as Pic No.11

Pic No.11

(12) When installing the semi ball, it should be noted that the plane of the semi ball cannot be reversed, otherwise it may cause damage to the orifice plate, see as Pic No.12