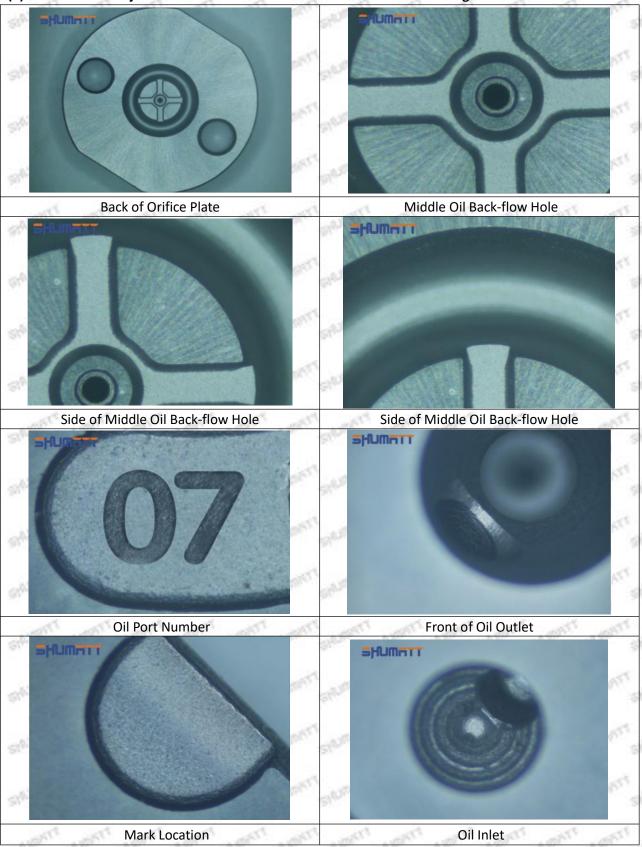

# (4) SX001-06818 Injector Orifice Plate 19# Neutral Orifice Plate's Multi-angle Pictures

Mob/WhatsApp: +86 13410541523 Tel: +8675523215133

Email: ruby@shumatt.com

© 2022 Shenzhen Shumatt Technology Co., Ltd