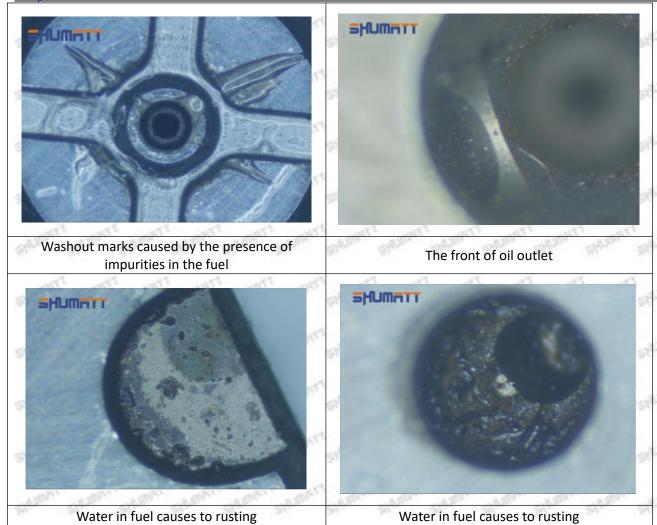

## (4) More Pictures of Orifice Plate's Damage Details

The misalignment of the semi ball

Marks of the misalignment of the semi ball

The indentation of the misalignment of the semi ball

Washout marks caused by the presence of impurities in the fuel

ISX001-06818 injector orifice plate 19# failure due to system pressure exceeding system approved pressure.

SX001-06818 injector orifice plate 19# failure caused by impurities (water, lead, aluminum powder, iron powder, sulfide) in the system fuel exceeding the standard requirements.