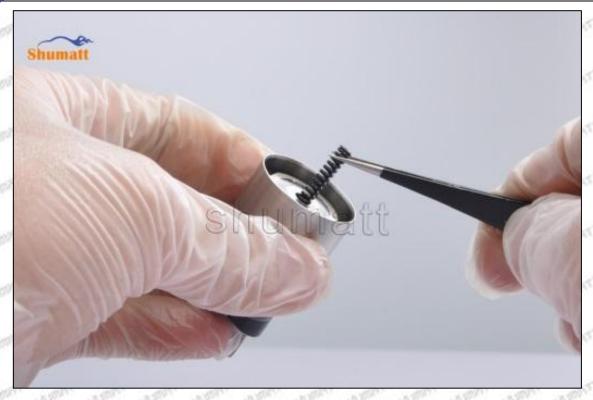

## (9) Install lock nut, see as Pic No. 9

Pic No. 9 (10) Install the (CRT230) 3-jaw tool inside the CRT029 on the lock nut, see as Pic No.10

Mob/WhatsApp: +86 13410541523 Email: ruby@shumatt.com

© 2022 Shenzhen Shumatt Technology Co., Ltd

Tel: +8675523215133

(11) Rotate (CRT084) clockwise with a torque wrench to tighten the lock nut to 70-75Nm, see as Pic No.11

Pic No.11

(12) When installing the semi ball, it should be noted that the plane of the semi ball cannot be reversed, otherwise it may cause damage to the orifice plate, see as Pic No.12