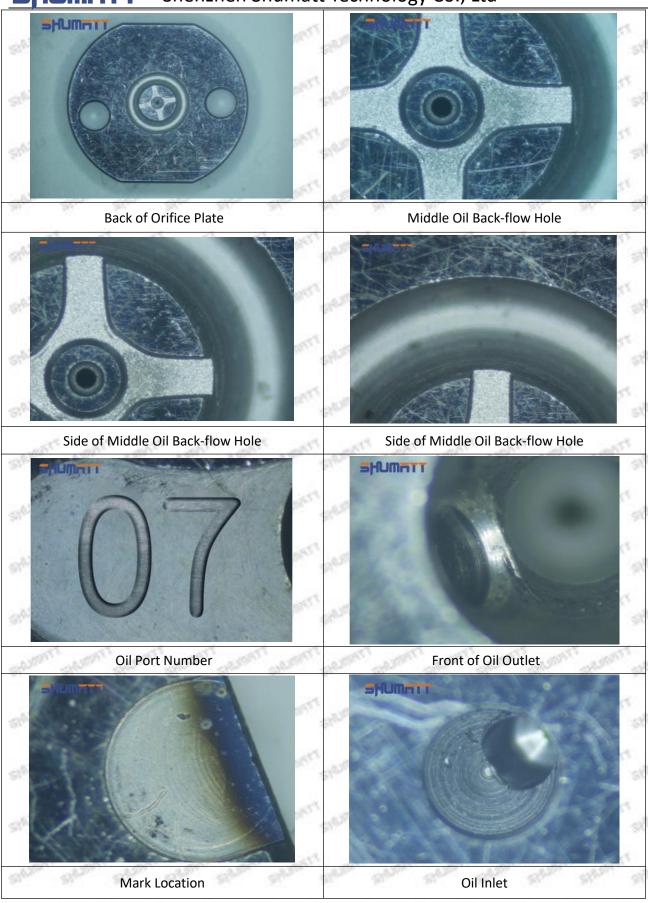

# (3) SX001-06818 Injector Orifice Plate 9# Liwei Orifice Plate's Multi-angle Pictures

Mob/WhatsApp: +86 13410541523 Tel: +8675523215133

Email: ruby@shumatt.com

© 2022 Shenzhen Shumatt Technology Co., Ltd