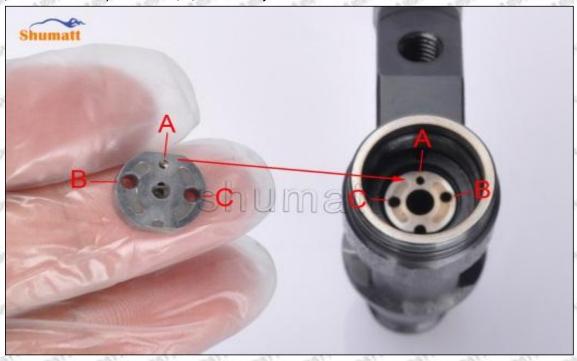

Mob/WhatsApp: +86 13410541523 Tel: +8675523215133

Email: ruby@shumatt.com

© 2023 Shenzhen Shumatt Technology Co., Ltd

18 / 38

- (2) Use compressed air to clean up the cleaning fluid attached to the surface of the cleaned orifice plate to meet the use standard.
- (3) When installing the orifice plate, install it according to the oil hole A on the orifice plate, and match A, B, C on the orifice plate with A, B, C on the injector house. See as Pic No. 1

Pic No. 1

(4) Put the orifice plate into the injector with the stabilizing pin inserted into the stabilizing hole, see as Pic

Pic No. 2

Mob/WhatsApp: +86 13410541523 Tel: +8675523215133 Email: ruby@shumatt.com