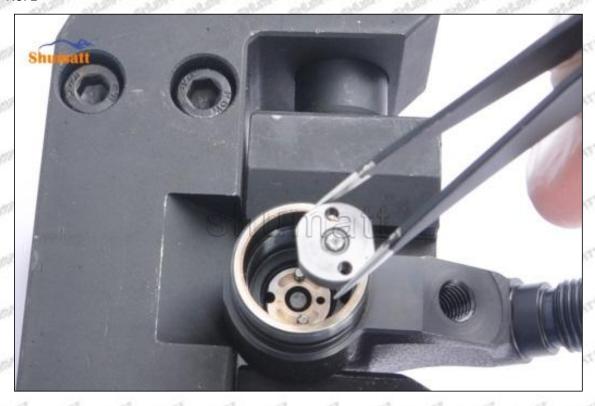

Pic No. 1

(4) Put the orifice plate into the injector with the stabilizing pin inserted into the stabilizing hole, see as Pic

Pic No. 2

Mob/WhatsApp: +86 13410541523 Tel: +8675523215133 Email: ruby@shumatt.com