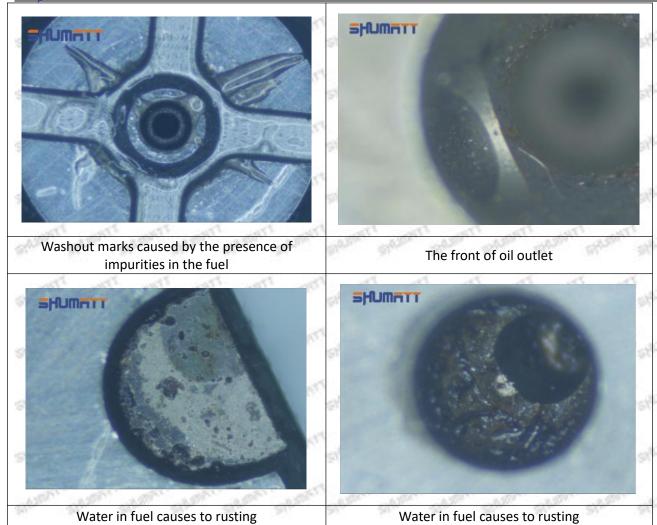

#### (4) More Pictures of Orifice Plate's Damage Details

The misalignment of the semi ball

Marks of the misalignment of the semi ball

The indentation of the misalignment of the semi ball

Washout marks caused by the presence of impurities in the fuel

1095000-0130 injector orifice plate 02# failure due to system pressure exceeding system approved pressure.

095000-0130 injector orifice plate 02# failure caused by impurities (water, lead, aluminum powder, iron powder, sulfide) in the system fuel exceeding the standard requirements.