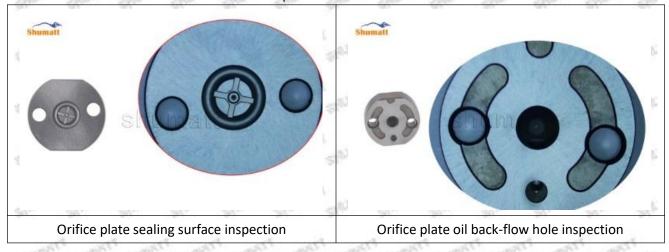

#### 2.1.095000-0130 Injector Orifice Plate 02# Inspection and Semi Ball Inspection

(1) Magnify 500 times under the microscope to check whether there is indentation on the sealing surface and the oil outlet hole of the orifice plate, check whether there is wear, scratch, damage, rust, depression, semicircle in the center hole of the orifice plate.

# Shenzhen Shumatt Technology Co., Ltd

Orifice plate center deviation inspection

There is indentation on the side, the orifice plate needs to be replaced

There is indentation in the middle oil back-flow hole, the orifice plate needs to be replaced

The middle oil back-flow hole is semicircular, the orifice plate needs to be replaced

⚠ The blockage of the oil back-flow hole will cause small volume of the oil return, and the oil will not be injected.

⚠ When oil back-flow hole becomes larger, it causes the semi ball to be not tightly sealed, which causes the fuel injection pressure cannot be established, then the fuel injector cannot work normally.

▲ The wear on orifice plate's surface causes gap to the semi ball, which leads to large volume of oil return, in serious cases, the pressure can not be built up and nozzle will spray oil directly.

The blockage of the oil inlet hole (side hole) will cause small amount of oil return, the blockage of oil inlet side hole will cause the injector cannot build a pressure chamber, as a result, the injector cannot work normally.