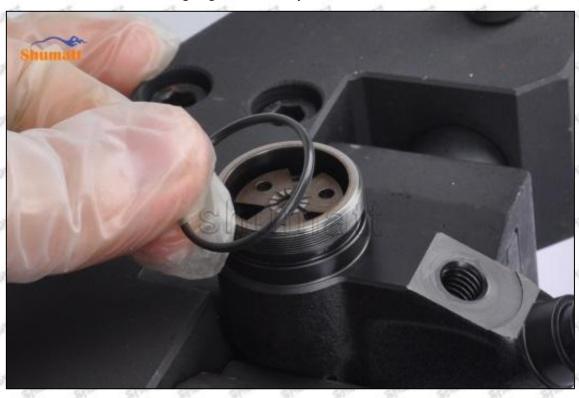

Pic No.22

(23) Install the solenoid valve sealing ring on the fuel injector, see as Pic No.23

Pic No.23

(24) Install the solenoid valve on the fuel injector, If the solenoid valve is not replaced, install it according to