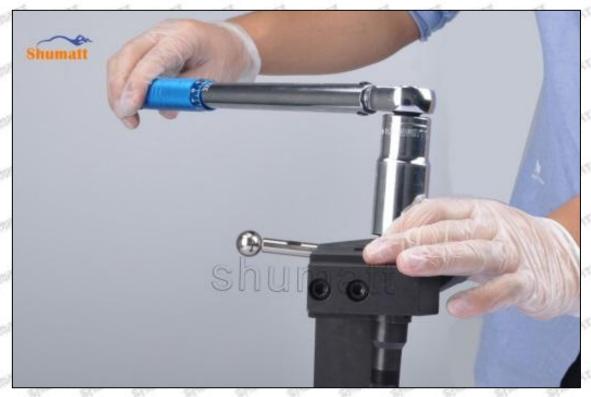

Tel: +8675523215133

(11) Rotate (CRT084) clockwise with a torque wrench to tighten the lock nut to 70-75Nm, see as Pic No.11

Pic No.11

(12) When installing the semi ball, it should be noted that the plane of the semi ball cannot be reversed, otherwise it may cause damage to the orifice plate, see as Pic No.12