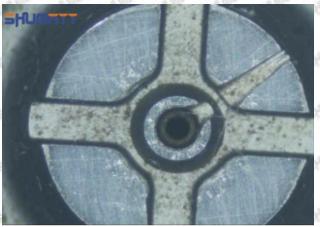

#### 2.1.095000-0130 Injector Orifice Plate 02# Inspection and Semi Ball Inspection

(1) Magnify 500 times under the microscope to check whether there is indentation on the sealing surface and the oil outlet hole of the orifice plate, check whether there is wear, scratch, damage, rust, depression, semicircle in the center hole of the orifice plate.

# Shenzhen Shumatt Technology Co., Ltd

Orifice plate center deviation inspection

There is indentation on the side, the orifice plate needs to be replaced

There is indentation in the middle oil back-flow hole, the orifice plate needs to be replaced

The middle oil back-flow hole is semicircular, the orifice plate needs to be replaced

⚠ The blockage of the oil back-flow hole will cause small volume of the oil return, and the oil will not be injected.