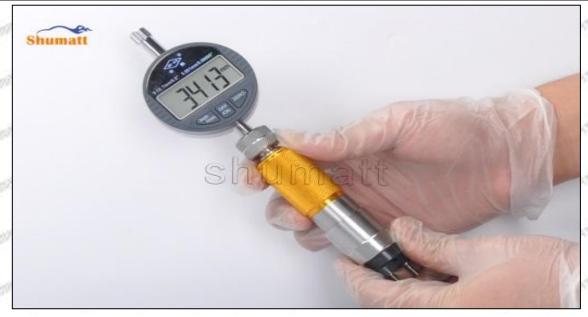

(18) The measurement of the solenoid valve's lift of the armature is 3.413, see as Pic No.18

Mob/WhatsApp: +86 13410541523 Tel: +8675523215133 Email: ruby@shumatt.com

© 2023 Shenzhen Shumatt Technology Co., Ltd

Pic No.18 (19) Measure the armature travel of the injector housing end again, see as Pic No.19

Pic No.19

(20) Subtract the two data measured in step 17 and step 18 to get the normal range value of armature stroke between 60-65um. If the value is too large or too small, replace the armature lift according to the measurement results and adjust the thickness of the shim to make the armature stroke range reach the normal range, see as Pic No.20