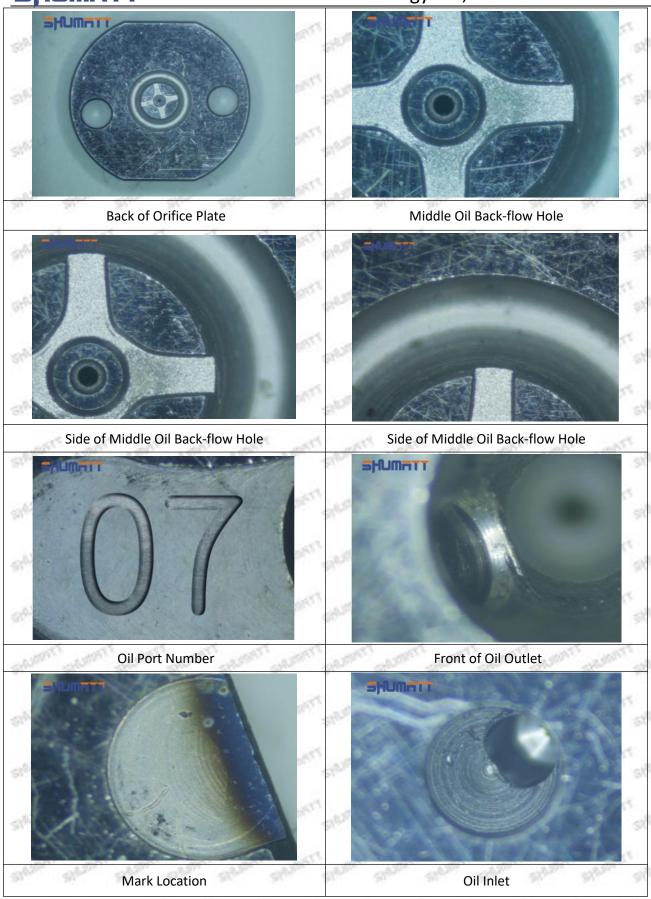

#### 1.7. 095000-0130 Injector Orifice Plate 02# Lettering Detail's Display

(1) Orifice Plate's Lettering

Mob/WhatsApp: +86 13410541523 Tel: +8675523215133

Email: ruby@shumatt.com

© 2023 Shenzhen Shumatt Technology Co., Ltd

Pic No. 1

| 1: Oil Port Number | 2: Grade Recognition Number | 3: Manufacture Number | 177 Last 1 |
|--------------------|-----------------------------|-----------------------|------------|

#### (2) Orifice Plate's Structure

Pic No. 2

| 4: Oil Inlet      | 5: Stabilizing Pin | 6: Front of Oil | 7: Mark Location       |
|-------------------|--------------------|-----------------|------------------------|
| Story Story Story | 21870 21870 21870  | Back-flow Hole  | 21/20 21/20 21/20 21/2 |