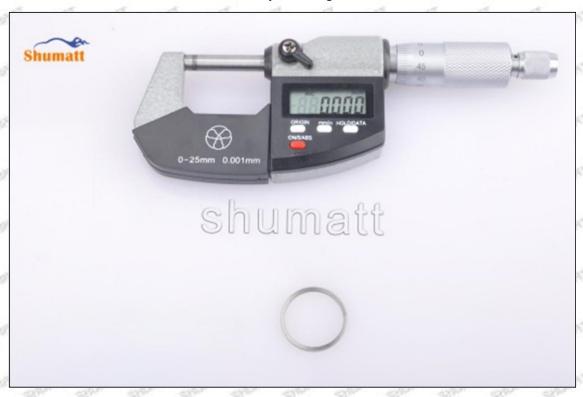

Mob/WhatsApp: +86 13410541523 Tel: +8675523215133

Email: <a href="mailto:ruby@shumatt.com">ruby@shumatt.com</a>
© 2023 Shenzhen Shumatt Technology Co., Ltd

Pic No.14

(15) Measure the thickness of the armature lift adjustment gasket, see as Pic No.15

Pic No.15
(16) Put the armature lift adjustment gasket into the solenoid valve, see as Pic No.16

Pic No.16

Mob/WhatsApp: +86 13410541523 Tel: +8675523215133

Email: ruby@shumatt.com

© 2023 Shenzhen Shumatt Technology Co., Ltd