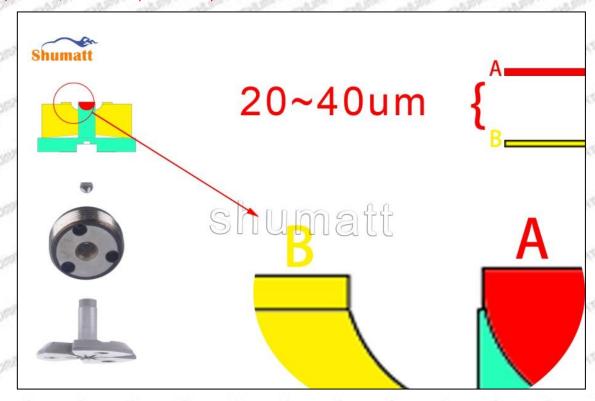

© 2023 Shenzhen Shumatt Technology Co., Ltd

Place the buffer lift measurement tool and dial gauge in the measuring tool (CRT220) at zero port for buffer stroke measurement, see as Pic No. 3

Pic No. 3

Buffer Stroke: When the solenoid valve is powered off, the spring force of the opened solenoid valve transfers to the center of the armature plate and drives the armature plate to go down. When the valve ball contacts the oil return hole in the center of the orifice plate, the oil back-flow hole is closed. However, the armature plate has to run down a certain distance under the inertia, and this distance is called the buffer stroke.

The normal range of the buffer stroke is 20-40 (um) microns.

(6) The measurement of buffer lift is in the normal range, within 20-40 (um) microns, see as Pic No. 4

Mob/WhatsApp: +86 13410541523 Tel: +8675523215133 Email: ruby@shumatt.com

© 2023 Shenzhen Shumatt Technology Co., Ltd

Pic No. 4

A Notice: The buffer stroke is the distance between the plane A of the semi ball to the plane B of the lock nut. If it is lower than 20-40 (um) microns, grin the B plane to 20-40 (um) microns. If it is higher than 20-40 (um) microns, check worn parts and replace it.