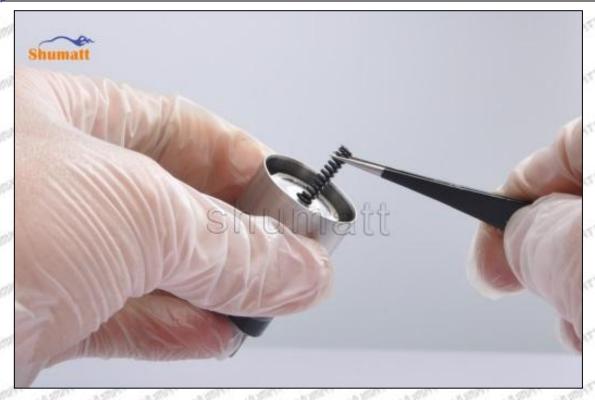

#### (9) Install lock nut, see as Pic No. 9

Pic No. 9 (10) Install the (CRT230) 3-jaw tool inside the CRT029 on the lock nut, see as Pic No.10

Mob/WhatsApp: +86 13410541523 Email: ruby@shumatt.com

© 2023 Shenzhen Shumatt Technology Co., Ltd

Tel: +8675523215133

(11) Rotate (CRT084) clockwise with a torque wrench to tighten the lock nut to 70-75Nm, see as Pic No.11

Pic No.11

(12) When installing the semi ball, it should be noted that the plane of the semi ball cannot be reversed, otherwise it may cause damage to the orifice plate, see as Pic No.12