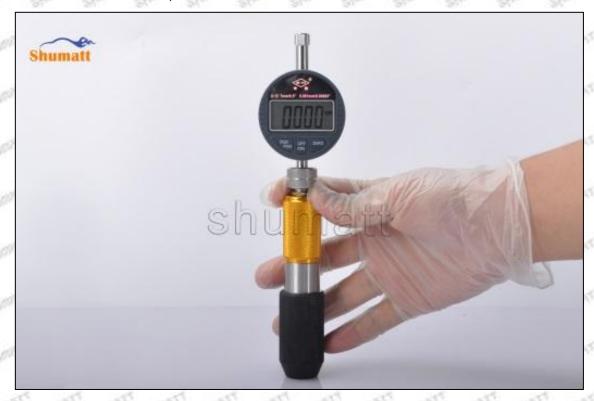

© 2023 Shenzhen Shumatt Technology Co., Ltd

Place the buffer lift measurement tool and dial gauge in the measuring tool (CRT220) at zero port for buffer stroke measurement, see as Pic No. 3

Pic No. 3

Buffer Stroke: When the solenoid valve is powered off, the spring force of the opened solenoid valve transfers to the center of the armature plate and drives the armature plate to go down. When the valve ball contacts the oil return hole in the center of the orifice plate, the oil back-flow hole is closed. However, the armature plate has to run down a certain distance under the inertia, and this distance is called the buffer stroke.