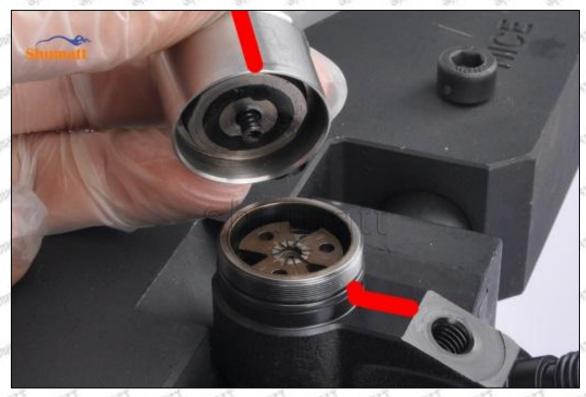

Pic No.22

(23) Install the solenoid valve sealing ring on the fuel injector, see as Pic No.23

Pic No.23

(24) Install the solenoid valve on the fuel injector, If the solenoid valve is not replaced, install it according to

Mob/WhatsApp: +86 13410541523 Tel: +8675523215133

Email: ruby@shumatt.com

© 2023 Shenzhen Shumatt Technology Co., Ltd

the red mark. If there is a replacement solenoid valve, install it according to the standard angle which checked on Truck book Parts EPC APP, see as Pic No.24

Pic No.24

(25) Tighten the solenoid valve clockwise with a torque wrench (CRT084) to 25-35Nm, see as Pic No.25

Pic No.25

(a) Leak Test

Mob/WhatsApp: +86 13410541523 Tel: +8675523215133

Email: ruby@shumatt.com