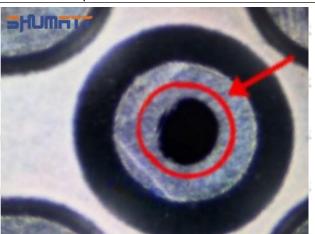

#### 2.1.095000-0130 Injector Orifice Plate 02# Inspection and Semi Ball Inspection

(1) Magnify 500 times under the microscope to check whether there is indentation on the sealing surface and the oil outlet hole of the orifice plate, check whether there is wear, scratch, damage, rust, depression, semicircle in the center hole of the orifice plate.

# Shenzhen Shumatt Technology Co., Ltd

Orifice plate center deviation inspection

There is indentation on the side, the orifice plate needs to be replaced

There is indentation in the middle oil back-flow hole, the orifice plate needs to be replaced