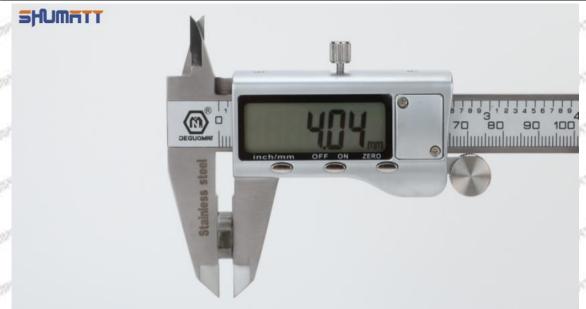

#### 1.8.095000-0130 Injector Orifice Plate 02# Thickness Measurement Tool's Introduction

#### (1) Electronic Vernier Caliper

#### Technical Parameters

1. Made of stainless steel.

2. Resolution: 0.01mm/0.001.

3. Can set on zero at any location.

#### Parts' Name

Pic No.1

| 1: Caliper Body     | 2: Caliper Frame<br>Fastening Screw | 3: LCD       | 4: Data Output Port |
|---------------------|-------------------------------------|--------------|---------------------|
| 5: Data Output Port | 6: Battery Cover                    | 7: Depth Bar | /                   |