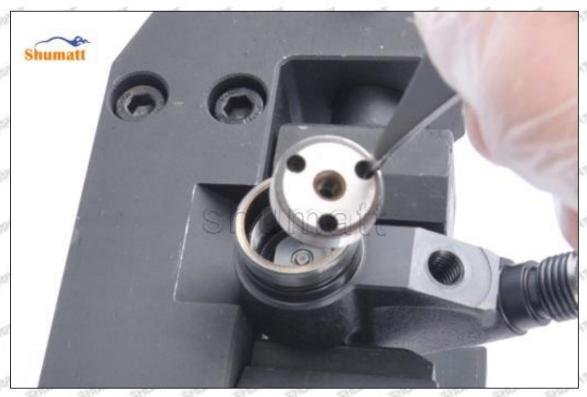

#### (9) Install lock nut, see as Pic No. 9

Pic No. 9 (10) Install the (CRT230) 3-jaw tool inside the CRT029 on the lock nut, see as Pic No.10

Mob/WhatsApp: +86 13410541523 Email: ruby@shumatt.com

© 2023 Shenzhen Shumatt Technology Co., Ltd