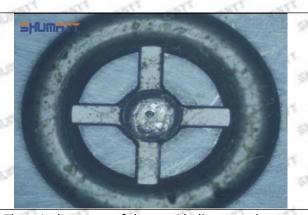

#### (2) Orifice Plate's Structure

Pic No. 2

| 4: Oil Inlet      | 5: Stabilizing Pin | 6: Front of Oil | 7: Mark Location       |
|-------------------|--------------------|-----------------|------------------------|
| Story Story Story | 21870 21870 21870  | Back-flow Hole  | 21/20 21/20 21/20 21/2 |