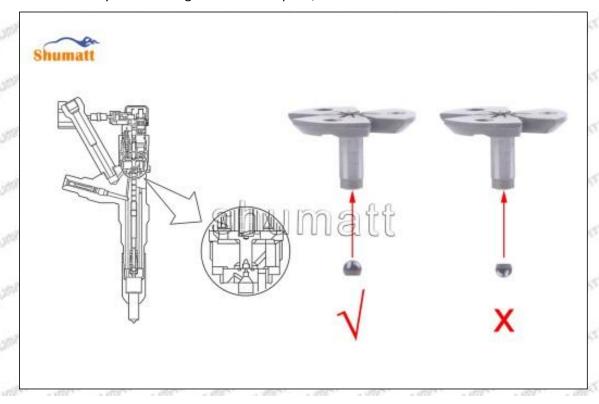

Tel: +8675523215133

(11) Rotate (CRT084) clockwise with a torque wrench to tighten the lock nut to 70-75Nm, see as Pic No.11

Pic No.11

(12) When installing the semi ball, it should be noted that the plane of the semi ball cannot be reversed, otherwise it may cause damage to the orifice plate, see as Pic No.12

Mob/WhatsApp: +86 13410541523 Tel: +8675523215133

Email: ruby@shumatt.com

© 2023 Shenzhen Shumatt Technology Co., Ltd

Pic No.12

(13) place the semi ball on the armature, Pic No.13

Pic No.13

(14) Put the armature with semi ball into the lock nut (Make sure that the armature buffer stroke and armature air clearance lift are within the normal range), see as Pic No.14