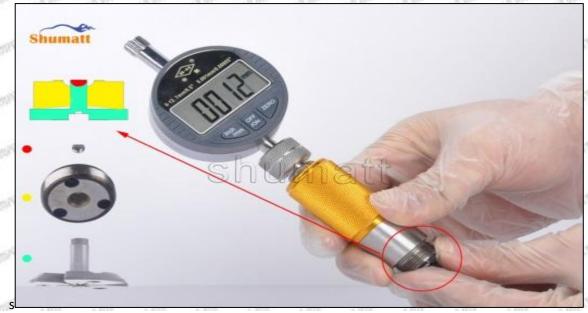

The normal range of the buffer stroke is 20-40 (um) microns.

(6) The measurement of buffer lift is in the normal range, within 20-40 (um) microns, see as Pic No. 4

Mob/WhatsApp: +86 13410541523 Tel: +8675523215133 Email: ruby@shumatt.com

© 2023 Shenzhen Shumatt Technology Co., Ltd

Pic No. 4

A Notice: The buffer stroke is the distance between the plane A of the semi ball to the plane B of the lock nut. If it is lower than 20-40 (um) microns, grin the B plane to 20-40 (um) microns. If it is higher than 20-40 (um) microns, check worn parts and replace it.