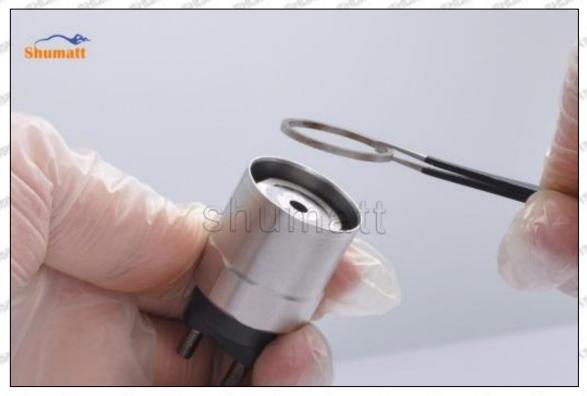

Pic No.15
(16) Put the armature lift adjustment gasket into the solenoid valve, see as Pic No.16

Pic No.16

Mob/WhatsApp: +86 13410541523 Tel: +8675523215133

Email: ruby@shumatt.com

© 2023 Shenzhen Shumatt Technology Co., Ltd