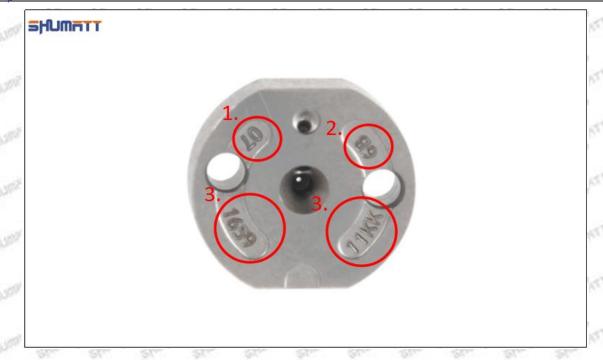

#### 1.7. 095000-0130 Injector Orifice Plate 02# Lettering Detail's Display

(1) Orifice Plate's Lettering

Mob/WhatsApp: +86 13410541523 Tel: +8675523215133

Email: ruby@shumatt.com

© 2023 Shenzhen Shumatt Technology Co., Ltd

Pic No. 1

| 1: Oil Port Number | 2: Grade Recognition Number | 3: Manufacture Number | 177 Last 1 |
|--------------------|-----------------------------|-----------------------|------------|