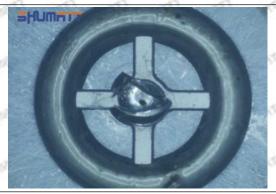

#### (2) Moderate Damaged

Wear marks on edge

The misalignment of the semi ball causes damage to the orifice plate when installing it

The wear of the middle oil back-flow hole causes gap between semi ball and orifice plate, and causes the orifice plate to be washed out by high-pressure oil