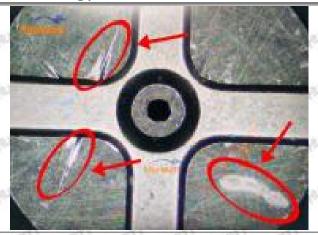

#### 2.1.095000-0130 Injector Orifice Plate 02# Inspection and Semi Ball Inspection

(1) Magnify 500 times under the microscope to check whether there is indentation on the sealing surface and the oil outlet hole of the orifice plate, check whether there is wear, scratch, damage, rust, depression, semicircle in the center hole of the orifice plate.

# Shenzhen Shumatt Technology Co., Ltd

Orifice plate center deviation inspection

There is indentation on the side, the orifice plate needs to be replaced

There is indentation in the middle oil back-flow hole, the orifice plate needs to be replaced

The middle oil back-flow hole is semicircular, the orifice plate needs to be replaced

⚠ The blockage of the oil back-flow hole will cause small volume of the oil return, and the oil will not be injected.

⚠ When oil back-flow hole becomes larger, it causes the semi ball to be not tightly sealed, which causes the fuel injection pressure cannot be established, then the fuel injector cannot work normally.

▲ The wear on orifice plate's surface causes gap to the semi ball, which leads to large volume of oil return, in serious cases, the pressure can not be built up and nozzle will spray oil directly.

The blockage of the oil inlet hole (side hole) will cause small amount of oil return, the blockage of oil inlet side hole will cause the injector cannot build a pressure chamber, as a result, the injector cannot work normally.