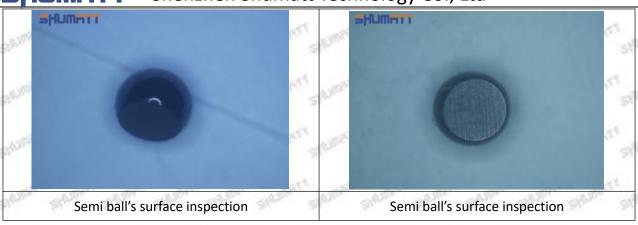

#### 2.1.095000-0130 Injector Orifice Plate 02# Inspection and Semi Ball Inspection

(1) Magnify 500 times under the microscope to check whether there is indentation on the sealing surface and the oil outlet hole of the orifice plate, check whether there is wear, scratch, damage, rust, depression, semicircle in the center hole of the orifice plate.

(2) Magnified 500 times under the microscope, check the plane position of the semi ball, if there is any scratch, it is recommended to replace it.

Mob/WhatsApp: +86 13410541523

Email: <a href="mailto:ruby@shumatt.com">ruby@shumatt.com</a>