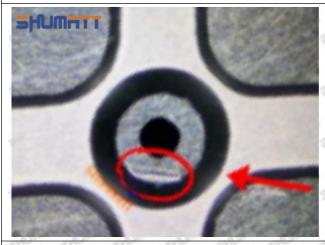

#### 2.1.095000-0130 Injector Orifice Plate 02# Inspection and Semi Ball Inspection

(1) Magnify 500 times under the microscope to check whether there is indentation on the sealing surface and the oil outlet hole of the orifice plate, check whether there is wear, scratch, damage, rust, depression, semicircle in the center hole of the orifice plate.

# Shenzhen Shumatt Technology Co., Ltd

Orifice plate center deviation inspection

There is indentation on the side, the orifice plate needs to be replaced

There is indentation in the middle oil back-flow hole, the orifice plate needs to be replaced

The middle oil back-flow hole is semicircular, the orifice plate needs to be replaced

⚠ The blockage of the oil back-flow hole will cause small volume of the oil return, and the oil will not be injected.

⚠ When oil back-flow hole becomes larger, it causes the semi ball to be not tightly sealed, which causes the fuel injection pressure cannot be established, then the fuel injector cannot work normally.

▲ The wear on orifice plate's surface causes gap to the semi ball, which leads to large volume of oil return, in serious cases, the pressure can not be built up and nozzle will spray oil directly.

The blockage of the oil inlet hole (side hole) will cause small amount of oil return, the blockage of oil inlet side hole will cause the injector cannot build a pressure chamber, as a result, the injector cannot work normally.