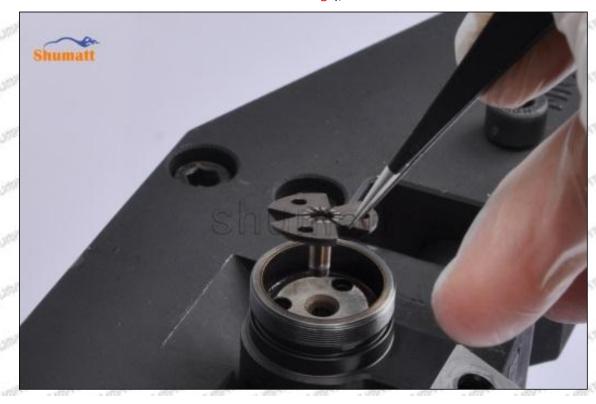

#### (9) Install lock nut, see as Pic No. 9

Pic No. 9 (10) Install the (CRT230) 3-jaw tool inside the CRT029 on the lock nut, see as Pic No.10

Mob/WhatsApp: +86 13410541523 Email: ruby@shumatt.com

© 2023 Shenzhen Shumatt Technology Co., Ltd

Tel: +8675523215133

(11) Rotate (CRT084) clockwise with a torque wrench to tighten the lock nut to 70-75Nm, see as Pic No.11

Pic No.11

(12) When installing the semi ball, it should be noted that the plane of the semi ball cannot be reversed, otherwise it may cause damage to the orifice plate, see as Pic No.12