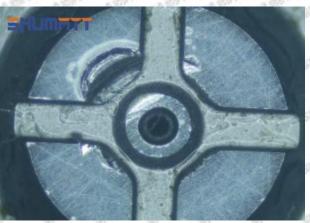

#### 2.1.095000-0130 Injector Orifice Plate 02# Inspection and Semi Ball Inspection

(1) Magnify 500 times under the microscope to check whether there is indentation on the sealing surface and the oil outlet hole of the orifice plate, check whether there is wear, scratch, damage, rust, depression, semicircle in the center hole of the orifice plate.

# Shenzhen Shumatt Technology Co., Ltd

Orifice plate center deviation inspection

There is indentation on the side, the orifice plate needs to be replaced

There is indentation in the middle oil back-flow hole, the orifice plate needs to be replaced