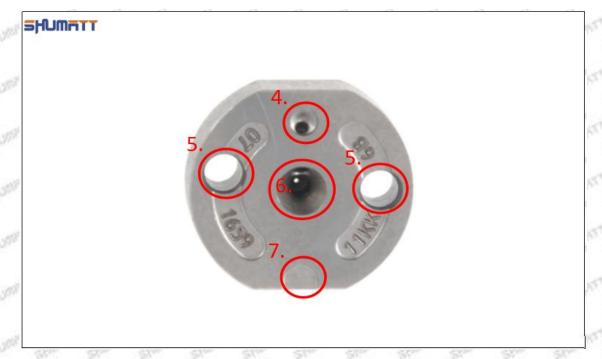

#### (2) Orifice Plate's Structure

Pic No. 2

| 4: Oil Inlet      | 5: Stabilizing Pin | 6: Front of Oil | 7: Mark Location       |
|-------------------|--------------------|-----------------|------------------------|
| Story Story Story | 21870 21870 21870  | Back-flow Hole  | 21/20 21/20 21/20 21/2 |