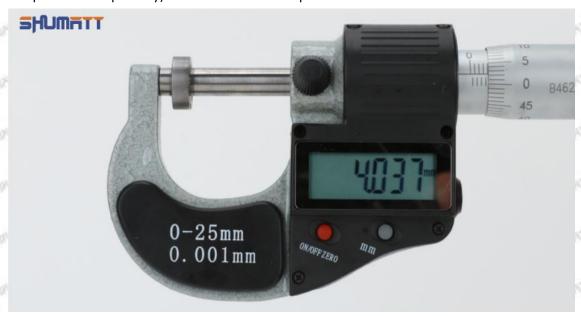

#### (2) Electronic Digital Display Micrometer

#### Technical Parameters

1. Range: 0-25mm,25-50mm,50-75mm,75-100mm

2. Resolution: 0.001mm

3. Power: Voltage 1.5V button battery
4. Working Temperature: 0∽+40°C
5. Storage Temperature: -20∽+70°C
6. Environment Humidity: ≤80%

Parts' Name

Mob/WhatsApp: +86 13410541523 Tel: +8675523215133
Email: ruby@shumatt.com Website: www.shumatt.com

© 2023 Shenzhen Shumatt Technology Co., Ltd

9/38

Pic No.2

| 1: Micro-tube                  | 2:Ratchet Force           | 3: Data Output                                                                                                                                                                                                                                                                                                                                                                                                                                                                                                                                                                                                                                                                                                                                                                                                                                                                                                                                                                                                                                                                                                                                                                                                                                                                                                                                                                                                                                                                                                                                                                                                                                                                                                                                                                                                                                                                                                                                                                                                                                                                                                                 | 4: Display    | 5: mm Function        |
|--------------------------------|---------------------------|--------------------------------------------------------------------------------------------------------------------------------------------------------------------------------------------------------------------------------------------------------------------------------------------------------------------------------------------------------------------------------------------------------------------------------------------------------------------------------------------------------------------------------------------------------------------------------------------------------------------------------------------------------------------------------------------------------------------------------------------------------------------------------------------------------------------------------------------------------------------------------------------------------------------------------------------------------------------------------------------------------------------------------------------------------------------------------------------------------------------------------------------------------------------------------------------------------------------------------------------------------------------------------------------------------------------------------------------------------------------------------------------------------------------------------------------------------------------------------------------------------------------------------------------------------------------------------------------------------------------------------------------------------------------------------------------------------------------------------------------------------------------------------------------------------------------------------------------------------------------------------------------------------------------------------------------------------------------------------------------------------------------------------------------------------------------------------------------------------------------------------|---------------|-----------------------|
|                                | Measuring Device          | Port                                                                                                                                                                                                                                                                                                                                                                                                                                                                                                                                                                                                                                                                                                                                                                                                                                                                                                                                                                                                                                                                                                                                                                                                                                                                                                                                                                                                                                                                                                                                                                                                                                                                                                                                                                                                                                                                                                                                                                                                                                                                                                                           | Screen        | Key                   |
| 6: ON/OFF ZERO<br>Function Key | LOTTE THE PARTY THE PARTY | TO DESCRIPTION OF THE PERSON O | AND THE PARTY | ADDRESS THE PARTY THE |