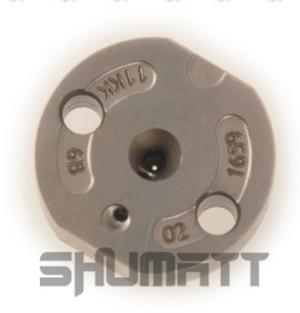

#### 1.7. 095000-0130 Injector Orifice Plate 02# Lettering Detail's Display

(1) Orifice Plate's Lettering

Mob/WhatsApp: +86 13410541523 Tel: +8675523215133

Email: ruby@shumatt.com

© 2023 Shenzhen Shumatt Technology Co., Ltd

Pic No. 1

| 1: Oil Port Number | 2: Grade Recognition Number | 3: Manufacture Number | 177 Last 1 |
|--------------------|-----------------------------|-----------------------|------------|