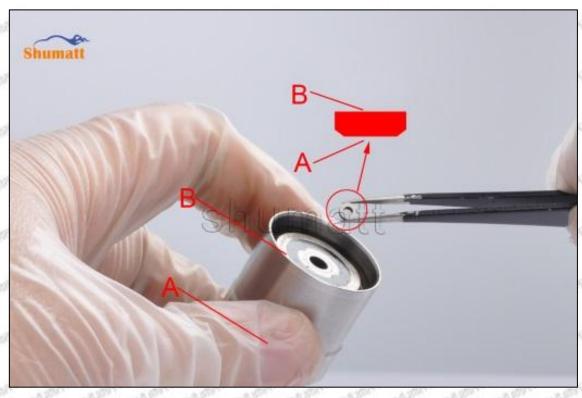

Mob/WhatsApp: +86 13410541523 Tel: +8675523215133

Email: ruby@shumatt.com

© 2023 Shenzhen Shumatt Technology Co., Ltd

18 / 38

- (2) Use compressed air to clean up the cleaning fluid attached to the surface of the cleaned orifice plate to meet the use standard.
- (3) When installing the orifice plate, install it according to the oil hole A on the orifice plate, and match A, B, C on the orifice plate with A, B, C on the injector house. See as Pic No. 1

Pic No. 1

(4) Put the orifice plate into the injector with the stabilizing pin inserted into the stabilizing hole, see as Pic

Pic No. 2

Mob/WhatsApp: +86 13410541523 Tel: +8675523215133 Email: ruby@shumatt.com