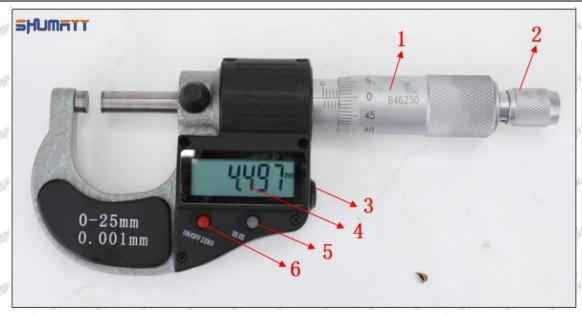

#### (2) Electronic Digital Display Micrometer

#### Technical Parameters

1. Range: 0-25mm,25-50mm,50-75mm,75-100mm

2. Resolution: 0.001mm

3. Power: Voltage 1.5V button battery
4. Working Temperature: 0∽+40°C
5. Storage Temperature: -20∽+70°C
6. Environment Humidity: ≤80%

Parts' Name

Mob/WhatsApp: +86 13410541523 Tel: +8675523215133
Email: ruby@shumatt.com Website: www.shumatt.com

© 2023 Shenzhen Shumatt Technology Co., Ltd

9/38

Pic No.2

| 1: Micro-tube                  | 2:Ratchet Force           | 3: Data Output                                                                                                                                                                                                                                                                                                                                                                                                                                                                                                                                                                                                                                                                                                                                                                                                                                                                                                                                                                                                                                                                                                                                                                                                                                                                                                                                                                                                                                                                                                                                                                                                                                                                                                                                                                                                                                                                                                                                                                                                                                                                                                                 | 4: Display    | 5: mm Function        |
|--------------------------------|---------------------------|--------------------------------------------------------------------------------------------------------------------------------------------------------------------------------------------------------------------------------------------------------------------------------------------------------------------------------------------------------------------------------------------------------------------------------------------------------------------------------------------------------------------------------------------------------------------------------------------------------------------------------------------------------------------------------------------------------------------------------------------------------------------------------------------------------------------------------------------------------------------------------------------------------------------------------------------------------------------------------------------------------------------------------------------------------------------------------------------------------------------------------------------------------------------------------------------------------------------------------------------------------------------------------------------------------------------------------------------------------------------------------------------------------------------------------------------------------------------------------------------------------------------------------------------------------------------------------------------------------------------------------------------------------------------------------------------------------------------------------------------------------------------------------------------------------------------------------------------------------------------------------------------------------------------------------------------------------------------------------------------------------------------------------------------------------------------------------------------------------------------------------|---------------|-----------------------|
|                                | Measuring Device          | Port                                                                                                                                                                                                                                                                                                                                                                                                                                                                                                                                                                                                                                                                                                                                                                                                                                                                                                                                                                                                                                                                                                                                                                                                                                                                                                                                                                                                                                                                                                                                                                                                                                                                                                                                                                                                                                                                                                                                                                                                                                                                                                                           | Screen        | Key                   |
| 6: ON/OFF ZERO<br>Function Key | LOTTE THE PARTY THE PARTY | TO DESCRIPTION OF THE PERSON O | AND THE PARTY | ADDRESS THE PARTY THE |