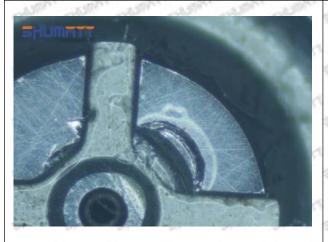

The middle oil back-flow hole is semicircular, the orifice plate needs to be replaced

⚠ The blockage of the oil back-flow hole will cause small volume of the oil return, and the oil will not be injected.

⚠ When oil back-flow hole becomes larger, it causes the semi ball to be not tightly sealed, which causes the fuel injection pressure cannot be established, then the fuel injector cannot work normally.

▲ The wear on orifice plate's surface causes gap to the semi ball, which leads to large volume of oil return, in serious cases, the pressure can not be built up and nozzle will spray oil directly.

The blockage of the oil inlet hole (side hole) will cause small amount of oil return, the blockage of oil inlet side hole will cause the injector cannot build a pressure chamber, as a result, the injector cannot work normally.