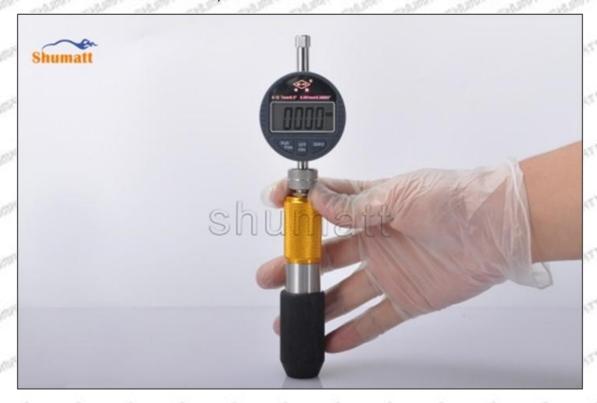

Pic No. 1

(4) Put the orifice plate into the injector with the stabilizing pin inserted into the stabilizing hole, see as Pic

Pic No. 2

Mob/WhatsApp: +86 13410541523 Tel: +8675523215133 Email: ruby@shumatt.com

© 2023 Shenzhen Shumatt Technology Co., Ltd

Place the buffer lift measurement tool and dial gauge in the measuring tool (CRT220) at zero port for buffer stroke measurement, see as Pic No. 3

Pic No. 3

Buffer Stroke: When the solenoid valve is powered off, the spring force of the opened solenoid valve transfers to the center of the armature plate and drives the armature plate to go down. When the valve ball contacts the oil return hole in the center of the orifice plate, the oil back-flow hole is closed. However, the armature plate has to run down a certain distance under the inertia, and this distance is called the buffer stroke.