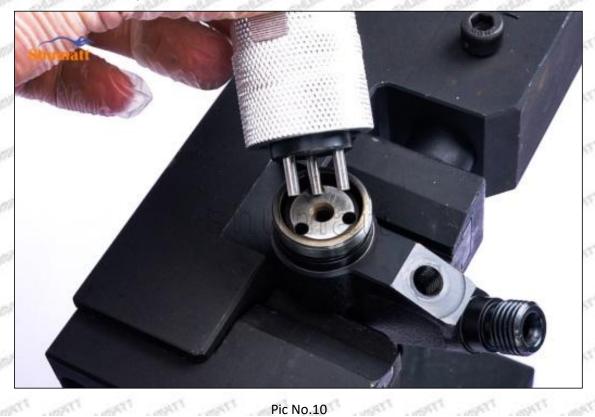

#### (9) Install lock nut, see as Pic No. 9

Pic No. 9 (10) Install the (CRT230) 3-jaw tool inside the CRT029 on the lock nut, see as Pic No.10

Mob/WhatsApp: +86 13410541523 Email: ruby@shumatt.com

© 2023 Shenzhen Shumatt Technology Co., Ltd

Tel: +8675523215133

(11) Rotate (CRT084) clockwise with a torque wrench to tighten the lock nut to 70-75Nm, see as Pic No.11

Pic No.11

(12) When installing the semi ball, it should be noted that the plane of the semi ball cannot be reversed, otherwise it may cause damage to the orifice plate, see as Pic No.12