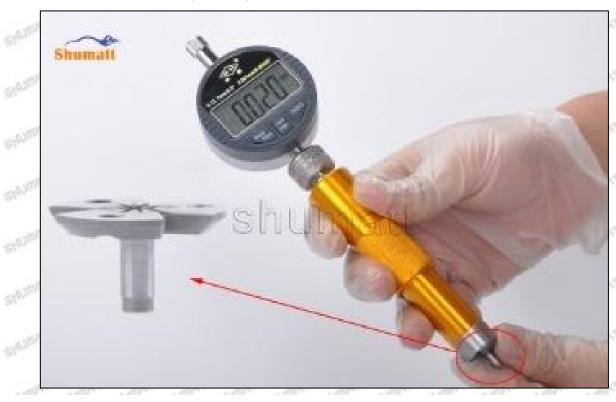

© 2023 Shenzhen Shumatt Technology Co., Ltd

Place the buffer lift measurement tool and dial gauge in the measuring tool (CRT220) at zero port for buffer stroke measurement, see as Pic No. 3

Pic No. 3

Buffer Stroke: When the solenoid valve is powered off, the spring force of the opened solenoid valve transfers to the center of the armature plate and drives the armature plate to go down. When the valve ball contacts the oil return hole in the center of the orifice plate, the oil back-flow hole is closed. However, the armature plate has to run down a certain distance under the inertia, and this distance is called the buffer stroke.

The normal range of the buffer stroke is 20-40 (um) microns.

(6) The measurement of buffer lift is in the normal range, within 20-40 (um) microns, see as Pic No. 4

Mob/WhatsApp: +86 13410541523 Tel: +8675523215133 Email: ruby@shumatt.com

© 2023 Shenzhen Shumatt Technology Co., Ltd

Pic No. 4

A Notice: The buffer stroke is the distance between the plane A of the semi ball to the plane B of the lock nut. If it is lower than 20-40 (um) microns, grin the B plane to 20-40 (um) microns. If it is higher than 20-40 (um) microns, check worn parts and replace it.