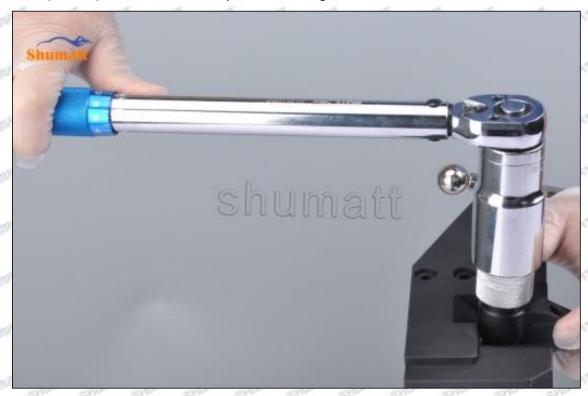

Tel: +8675523215133

(11) Rotate (CRT084) clockwise with a torque wrench to tighten the lock nut to 70-75Nm, see as Pic No.11

Pic No.11

(12) When installing the semi ball, it should be noted that the plane of the semi ball cannot be reversed, otherwise it may cause damage to the orifice plate, see as Pic No.12