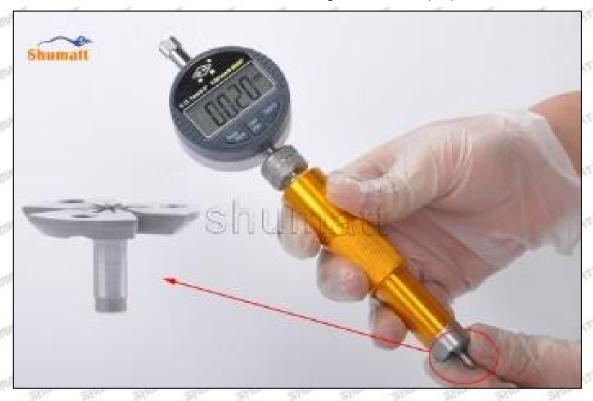

© 2023 Shenzhen Shumatt Technology Co., Ltd

Place the buffer lift measurement tool and dial gauge in the measuring tool (CRT220) at zero port for buffer stroke measurement, see as Pic No. 3

Pic No. 3

Buffer Stroke: When the solenoid valve is powered off, the spring force of the opened solenoid valve transfers to the center of the armature plate and drives the armature plate to go down. When the valve ball contacts the oil return hole in the center of the orifice plate, the oil back-flow hole is closed. However, the armature plate has to run down a certain distance under the inertia, and this distance is called the buffer stroke.

The normal range of the buffer stroke is 20-40 (um) microns.

(6) The measurement of buffer lift is in the normal range, within 20-40 (um) microns, see as Pic No. 4

Mob/WhatsApp: +86 13410541523 Tel: +8675523215133 Email: ruby@shumatt.com

© 2023 Shenzhen Shumatt Technology Co., Ltd

Pic No. 4

A Notice: The buffer stroke is the distance between the plane A of the semi ball to the plane B of the lock nut. If it is lower than 20-40 (um) microns, grin the B plane to 20-40 (um) microns. If it is higher than 20-40 (um) microns, check worn parts and replace it.