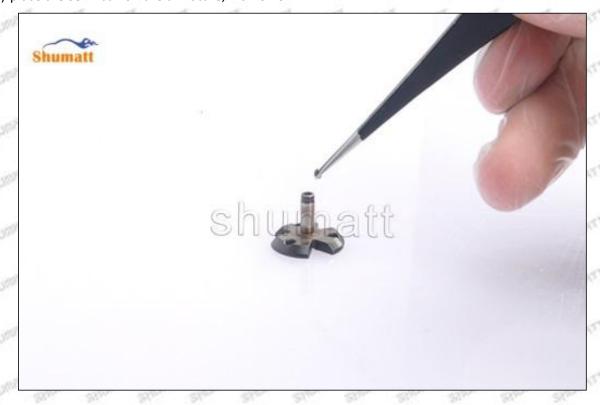

Mob/WhatsApp: +86 13410541523 Tel: +8675523215133

Email: ruby@shumatt.com

© 2023 Shenzhen Shumatt Technology Co., Ltd

Pic No.12

(13) place the semi ball on the armature, Pic No.13

Pic No.13

(14) Put the armature with semi ball into the lock nut (Make sure that the armature buffer stroke and armature air clearance lift are within the normal range), see as Pic No.14

Mob/WhatsApp: +86 13410541523 Tel: +8675523215133

Email: <a href="mailto:ruby@shumatt.com">ruby@shumatt.com</a>
© 2023 Shenzhen Shumatt Technology Co., Ltd

Pic No.14

(15) Measure the thickness of the armature lift adjustment gasket, see as Pic No.15