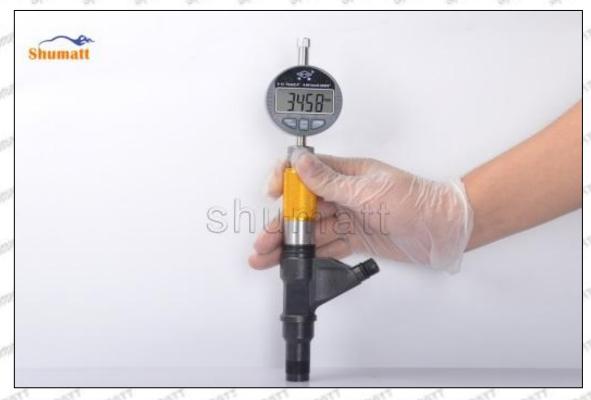

Pic No.18 (19) Measure the armature travel of the injector housing end again, see as Pic No.19

Pic No.19

(20) Subtract the two data measured in step 17 and step 18 to get the normal range value of armature stroke between 60-65um. If the value is too large or too small, replace the armature lift according to the measurement results and adjust the thickness of the shim to make the armature stroke range reach the normal range, see as Pic No.20

Mob/WhatsApp: +86 13410541523 Tel: +8675523215133

Email: <u>ruby@shumatt.com</u> Website: <u>www.shumatt.com</u>

Pic No.20

(21) Put the solenoid valve spring adjustment shim into the solenoid valve, see as Pic No.21