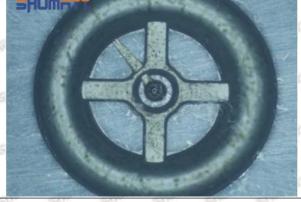

the oil inlet hole (side hole) will cause small amount of oil return, the blockage of oil inlet side hole will cause the injector cannot build a pressure chamber, as a result, the injector cannot work normally.

(2) Magnified 500 times under the microscope, check the plane position of the semi ball, if there is any scratch, it is recommended to replace it.

Mob/WhatsApp: +86 13410541523 Tel: +8675523215133

Email: ruby@shumatt.com



### 2.2.095000-6592 Injector Orifice Plate 10# Level of Damage Inspection

### (1) Slight Damaged



Mob/WhatsApp: +86 13410541523 Tel: +8675523215133

Email: ruby@shumatt.com

© 2022 Shenzhen Shumatt Technology Co., Ltd

#### (2) Moderate Damaged



Wear marks on edge



The misalignment of the semi ball causes damage to the orifice plate when installing it



The wear of the middle oil back-flow hole causes gap between semi ball and orifice plate, and causes the orifice plate to be washed out by high-pressure oil

ģģ

/

#### (3) Highly Damaged



Obvious Wear marks on edge



The misalignment of the semi ball causes damage to the orifice plate when installing it

Mob/WhatsApp: +86 13410541523

Email: ruby@shumatt.com

© 2022 Shenzhen Shumatt Technology Co., Ltd

Tel: +8675523215133

# SHUMATT

# Shenzhen Shumatt Technology Co., Ltd



The wear of the middle oil back-flow hole causes gap between semi ball and orifice plate, and causes the orifice plate to be washed out by high-pressure oil

/

#### (4) More Pictures of Orifice Plate's Damage Details



The misalignment of the semi ball



Marks of the misalignment of the semi ball



The inde