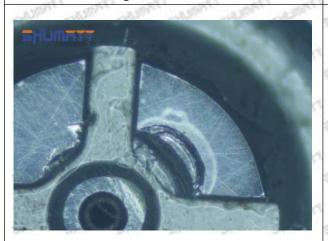

lling it



The wear of the middle oil back-flow hole causes gap between semi ball and orifice plate, and causes the orifice plate to be washed out by high-pressure oil

ģģ

/

#### (3) Highly Damaged



Obvious Wear marks on edge



The misalignment of the semi ball causes damage to the orifice plate when installing it

Mob/WhatsApp: +86 13410541523

Email: ruby@shumatt.com

© 2022 Shenzhen Shumatt Technology Co., Ltd

Tel: +8675523215133

# SHUMATT

# Shenzhen Shumatt Technology Co., Ltd



The wear of the middle oil back-flow hole causes gap between semi ball and orifice plate, and causes the orifice plate to be washed out by high-pressure oil

/

#### (4) More Pictures of Orifice Plate's Damage Details



The misalignment of the semi ball



Marks of the misalignment of the semi ball



The indentation of the misalignment of the semi ball



Washout marks caused by the presence of impurities in the fuel

Mob/WhatsApp: +86 13410541523

Email: ruby@shumatt.com

© 2022 Shenzhen Shumatt Technology Co., Ltd

Tel: +8675523215133





(5) Impact Classification According to The Degree of Damage to The Orifice Plate

| Damage Type                      | Severe Damaged                                                                                | General Damaged                                                                                          | C Cause Excessive oi return of injector and the vehicle engine shaking |  |
|----------------------------------|-----------------------------------------------------------------------------------------------|----------------------