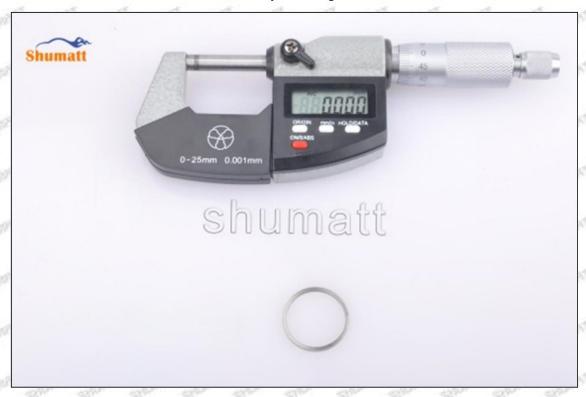

#### (2) 095000-6592 Injector Orifice Plate 10# Customized Items

| No.         | 1                                                          | 2                                                                                                                                                                                                                                                                                                                                                                                                                                                                                                                                                                                                                                                                                                                                                                                                                                                                                                                                                                                                                                                                                                                                                                                                                                                                                                                                                                                                                                                                                                                                                                                                                                                                                                                                                                                                                                                                                                                                                                                                                                                                                                                              |
|-------------|------------------------------------------------------------|--------------------------------------------------------------------------------------------------------------------------------------------------------------------------------------------------------------------------------------------------------------------------------------------------------------------------------------------------------------------------------------------------------------------------------------------------------------------------------------------------------------------------------------------------------------------------------------------------------------------------------------------------------------------------------------------------------------------------------------------------------------------------------------------------------------------------------------------------------------------------------------------------------------------------------------------------------------------------------------------------------------------------------------------------------------------------------------------------------------------------------------------------------------------------------------------------------------------------------------------------------------------------------------------------------------------------------------------------------------------------------------------------------------------------------------------------------------------------------------------------------------------------------------------------------------------------------------------------------------------------------------------------------------------------------------------------------------------------------------------------------------------------------------------------------------------------------------------------------------------------------------------------------------------------------------------------------------------------------------------------------------------------------------------------------------------------------------------------------------------------------|
| Image       | SHUMATT                                                    | SHUMATT A                                                                                                                                                                                                                                                                                                                                                                                                                                                                                                                                                                                                                                                                                                                                                                                                                                                                                                                                                                                                                                                                                                                                                                                                                                                                                                                                                                                                                                                                                                                                                                                                                                                                                                                                                                                                                                                                                                                                                                                                                                                                                                                      |
| Name        | Injector Orifice Plate's Front Lettering                   | Injector Orifice Plate's Side Lettering                                                                                                                                                                                                                                                                                                                                                                                                                                                                                                                                                                                                                                                                                                                                                                                                                                                                                                                                                                                                                                                                                                                                                                                                                                                                                                                                                                                                                                                                                                                                                                                                                                                                                                                                                                                                                                                                                                                                                                                                                                                                                        |
| Description | Orifice plate part number: 10#                             | - COUNTY - COUNTY - COUNTY - COUNTY - COUNTY -                                                                                                                                                                                                                                                                                                                                                                                                                                                                                                                                                                                                                                                                                                                                                                                                                                                                                                                                                                                                                                                                                                                                                                                                                                                                                                                                                                                                                                                                                                                                                                                                                                                                                                                                                                                                                                                                                                                                                                                                                                                                                 |
| No.         | 3                                                          | 4                                                                                                                                                                                                                                                                                                                                                                                                                                                                                                                                                                                                                                                                                                                                                                                                                                                                                                                                                                                                                                                                                                                                                                                                                                                                                                                                                                                                                                                                                                                                                                                                                                                                                                                                                                                                                                                                                                                                                                                                                                                                                                                              |
| lmage       | 0-25mm<br>0.001mm                                          | SHUMATT CONTRACTOR OF THE PROPERTY OF THE PROP |
| Name        | Injector Orifice Plate's Thickness                         | 9-Grid Plastic Box                                                                                                                                                                                                                                                                                                                                                                                                                                                                                                                                                                                                                                                                                                                                                                                                                                                                                                                                                                                                                                                                                                                                                                                                                                                                                                                                                                                                                                                                                                                                                                                                                                                                                                                                                                                                                                                                                                                                                                                                                                                                                                             |
| Description | Injector orifice plate's thickness range: 4.02mm∽4.108mm.  | Prevent damage to the orifice plates during transportation                                                                                                                                                                                                                                                                                                                                                                                                                                                                                                                                                                                                                                                                                                                                                                                                                                                                                                                                                                                                                                                                                                                                                                                                                                                                                                                                                                                                                                                                                                                                                                                                                                                                                                                                                                                                                                                                                                                                                                                                                                                                     |
| No.         | 5                                                          | 6                                                                                                                                                                                                                                                                                                                                                                                                                                                                                                                                                                                                                                                                                                                                                                                                                                                                                                                                                                                                                                                                                                                                                                                                                                                                                                                                                                                                                                                                                                                                                                                                                                                                                                                                                                                                                                                                                                                                                                                                                                                                                                                              |
| lmage       | SHUMATT                                                    | SHUMATT  TO LINE  TO  |
| Name        | Neutral Injector Orifice Plate's Individual<br>Box         | Orifice Plate's 10pcs Packing Box                                                                                                                                                                                                                                                                                                                                                                                                                                                                                                                                                                                                                                                                                                                                                                                                                                                                                                                                                                                                                                                                                                                                                                                                                                                                                                                                                                                                                                                                                                                                                                                                                                                                                                                                                                                                                                                                                                                                                                                                                                                                                              |
| Description | Prevent damage to the orifice plates during transportation | Liwei orifice plate's 10PCS plastic box to prevent damage to the orifice plates during transportation                                                                                                                                                                                                                                                                                                                                                                                                                                                                                                                                                                                                                                                                                                                                                                                                                                                                                                                                                                                                                                                                                                                                                                                                                                                                                                                                                                                                                                                                                                                                                                                                                                                                                                                                                                                                                                                                                                                                                                                                                          |
| A1577 K-10  | W 2017 W 2017 W 2017 W 2017 W 2017                         | transportation                                                                                                                                                                                                                                                                                                                                                                                                                                                                                                                                                                                                                                                                                                                                                                                                                                                                                                                                                                                                                                                                                                                                                                                                                                                                                                                                                                                                                                                                                                                                                                                                                                                                                                                                                                                                                                                                                                                                                                                                                                                                                                                 |