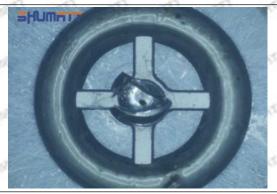

ses, the pressure can not be built up and nozzle will spray oil directly.

The blockage of the oil inlet hole (side hole) will cause small amount of oil return, the blockage of oil inlet side hole will cause the injector cannot build a pressure chamber, as a result, the injector cannot work normally.

(2) Magnified 500 times under the microscope, check the plane position of the semi ball, if there is any scratch, it is recommended to replace it.

Mob/WhatsApp: +86 13410541523 Tel: +8675523215133

Email: ruby@shumatt.com



### 2.2.095000-6592 Injector Orifice Plate 10# Level of Damage Inspection

### (1) Slight Damaged



Mob/WhatsApp: +86 13410541523 Tel: +8675523215133

Email: ruby@shumatt.com

© 2022 Shenzhen Shumatt Technology Co., Ltd

#### (2) Moderate Damaged



Wear marks on edge



The misalignment of the semi ball causes damage to the orifice plate when installing it



The wear of the middle oil back-flow hole causes gap between semi ball and orifice plate, and causes the orifice plate to be washed out by high-pressure oil

ģģ

/

#### (3) Highly Damaged



Obvious Wear marks on edge



The misalignment of the semi ball causes damage to the orifice plate when installing it

Mob/WhatsApp: +86 13410541523

Email: ruby@shumatt.com

© 2022 Shenzhen Shumatt Technology Co., Ltd

Tel: +8675523215133

# SHUMATT

# Shenzhen Shumatt Technology Co., Ltd



The wear of the middle oil back-flow hole causes gap between semi ball and orifice plate, and causes the orifice plate to be washed out by high-pressure oil

/

#### (4) More Pictures of Orifice Plate's Damage Details