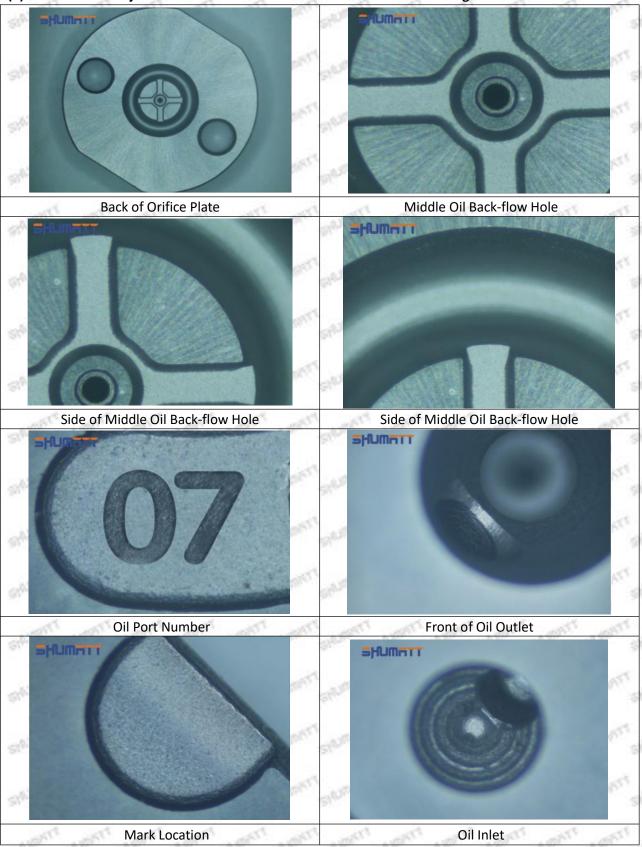

-----------------|------------|

### (2) Orifice Plate's Structure



Pic No. 2

| 4: Oil Inlet      | 5: Stabilizing Pin  | 6: Front of Oil | 7: Mark Location                         |
|-------------------|---------------------|-----------------|------------------------------------------|
| Story Story Story | 21/27 21/27 21/27 2 | Back-flow Hole  | 24 24 24 24 24 24 24 24 24 24 24 24 24 2 |

# (3) 095000-6592 Injector Orifice Plate 9# Liwei Orifice Plate's Multi-angle Pictures

Mob/WhatsApp: +86 13410541523 Tel: +8675523215133

Email: ruby@shumatt.com Website: www.shumatt.com



Mob/WhatsApp: +86 13410541523 Tel: +8675523215133

Email: ruby@shumatt.com

© 2022 Shenzhen Shumatt Technology Co., Ltd

# (4) 095000-6592 Injector Orifice Plate 10# Neutral Orifice Plate's Multi-angle Pictures



Mob/WhatsApp: +86 13410541523 Tel: +8675523215133

Email: ruby@shumatt.com

© 2022 Shenzhen Shumatt Technology Co., Ltd



### 1.8.095000-6592 Injector Orifice Plate 10# Thickness Measurement Tool's Introduction

#### (1) Electronic Vernier Caliper

#### Technical Parameters

1. Made of stainless steel.

2. Resolution: 0.01mm/0.001.

3. Can set on zero at any location.

#### Parts' Name



Pic No.1

| 1: Caliper Body     | 2: Caliper Frame<br>Fastening Screw | 3: LCD       | 4: Data Output Port |
|---------------------|-------------------------------------|--------------|---------------------|
| 5: Data Output Port | 6: Battery Cover                    | 7: Depth Bar |                     |

#### (2) Electronic Digital Display Micrometer

#### Technical Parameters

1. Range: 0-25mm,25-50