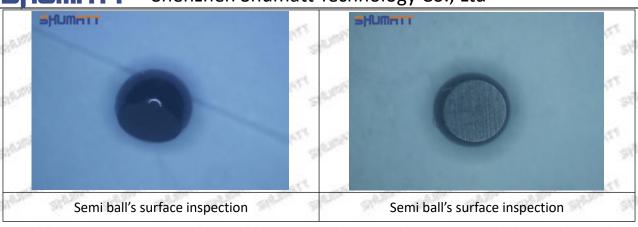

the semi ball to be not tightly sealed, which causes the fuel injection pressure cannot be established, then the fuel injector cannot work normally.

⚠ The wear on orifice plate's surface causes gap to the semi ball, which leads to large volume of oil return, in serious cases, the pressure can not be built up and nozzle will spray oil directly.

The blockage of the oil inlet hole (side hole) will cause small amount of oil return, the blockage of oil inlet side hole will cause the injector cannot build a pressure chamber, as a result, the injector cannot work normally.

(2) Magnified 500 times under the microscope, check the plane position of the semi ball, if there is any scratch, it is recommended to replace it.

Mob/WhatsApp: +86 13410541523 Tel: +8675523215133

Email: ruby@shumatt.com



### 2.2.095000-6592 Injector Orifice Plate 10# Level of Damage Inspection

### (1) Slight Damaged



Mob/WhatsApp: +86 13410541523 Tel: +8675523215133

Email: ruby@shumatt.com

© 2022 Shenzhen Shumatt Technology Co., Ltd

#### (2) Moderate Damaged



Wear marks on edge



The misalignment of the semi ball causes damage to the orifice plate when installing it



The wear of the middle oil back-flow hole causes gap between semi ball and orifice plate, and causes the orifice plate to be washed out by high-pressure oil

ģģ

/

#### (3) Highly Damaged



Obvious Wear marks on edge



The misalignment of the semi ball causes damage to the orifice plate when installing it

Mob/WhatsApp: +86 13410541523

Email: ruby@shumatt.com

© 2022 Shenzhen Shumatt Technology Co., Ltd

Tel: +8675523215133

#