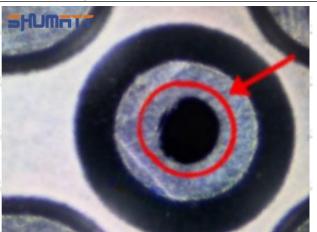

#### (1) 095000-6592 Injector Orifice Plate 10# Testing

All 095000-6592 injector orifice plate 10# parts are subjected to A-hole flow test, Z-hole flow test, precision test, high temperature test, low temperature test, pressure test, leakage test, durability test, and various working condition tests.

#### (2) 095000-6592 Injector Orifice Plate 10# Inspection

The factory inspection of 095000-6592 injector orifice plate 10# is undergone three inspections - full inspection, random inspection, and batch inspection. Different brands of test benches are used to test 095000-6592 injector orifice plate 10# for a total of no less than three times for factory inspection, and 095000-6592 injector orifice plate 10# installation testing environment are progressed in dust-free workshop.