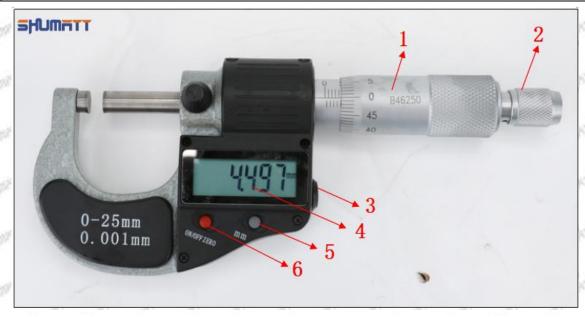

mm/0.001.

3. Can set on zero at any location.

#### Parts' Name



Pic No.1

| 1: Caliper Body     | 2: Caliper Frame<br>Fastening Screw | 3: LCD       | 4: Data Output Port |
|---------------------|-------------------------------------|--------------|---------------------|
| 5: Data Output Port | 6: Battery Cover                    | 7: Depth Bar |                     |

#### (2) Electronic Digital Display Micrometer

#### Technical Parameters

1. Range: 0-25mm,25-50mm,50-75mm,75-100mm

2. Resolution: 0.001mm

3. Power: Voltage 1.5V button battery 4. Working Temperature: 0 \sim +40 °C 5. Storage Temperature: -20 \sim +70 °C 6. Environment Humidity: ≤80%

Parts' Name

Mob/WhatsApp: +86 13410541523 Tel: +8675523215133 Email: ruby@shumatt.com

© 2022 Shenzhen Shumatt Technology Co., Ltd





Pic No.2

| 1: Micro-tube                  | 2:Ratchet Force     | 3: Data Output         | 4: Display    | 5: mm Function |
|--------------------------------|---------------------|------------------------|---------------|----------------|
|                                | Measuring Device    | Port                   | Screen        | Key            |
| 6: ON/OFF ZERO<br>Function Key | THE TRUTT THE PARTY | THE PARTY OF THE PARTY | AND THE PARTY | STREET, PRINTS |

#### 1.9.095000-6592 Injector Orifice Plate 10# Thickness Measurement Methods

#### (1) Electronic Vernier Caliper

- Preparation: Clean all surfaces of the caliper with a dry soft cloth, please make sure there is a battery in the caliper before using it;
- 2. Press the OFF/ON button on the vernier caliper to turn on the cali