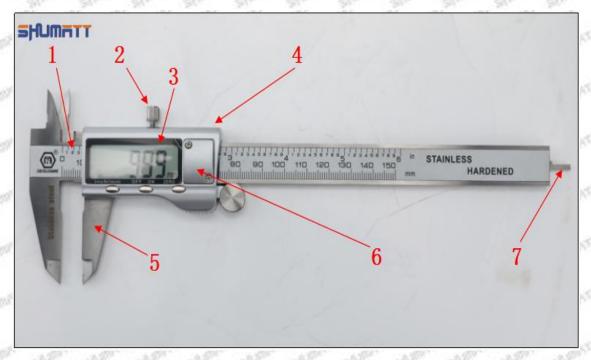

|

# (3) 095000-6592 Injector Orifice Plate 9# Liwei Orifice Plate's Multi-angle Pictures

Mob/WhatsApp: +86 13410541523 Tel: +8675523215133

Email: ruby@shumatt.com Website: www.shumatt.com



Mob/WhatsApp: +86 13410541523 Tel: +8675523215133

Email: ruby@shumatt.com

© 2022 Shenzhen Shumatt Technology Co., Ltd

# (4) 095000-6592 Injector Orifice Plate 10# Neutral Orifice Plate's Multi-angle Pictures



Mob/WhatsApp: +86 13410541523 Tel: +8675523215133

Email: ruby@shumatt.com

© 2022 Shenzhen Shumatt Technology Co., Ltd



### 1.8.095000-6592 Injector Orifice Plate 10# Thickness Measurement Tool's Introduction

#### (1) Electronic Vernier Caliper

#### Technical Parameters

1. Made of stainless steel.

2. Resolution: 0.01mm/0.001.

3. Can set on zero at any location.

#### Parts' Name



Pic No.1

| 1: Caliper Body     | 2: Caliper Frame<br>Fastening Screw | 3: LCD       | 4: Data Output Port |
|---------------------|-------------------------------------|--------------|---------------------|
| 5: Data Output Port | 6: Battery Cover                    | 7: Depth Bar |                     |

#### (2) Electronic Digital Display Micrometer

#### Technical Parameters

1. Range: 0-25mm,25-50mm,50-75mm,75-100mm

2. Resolution: 0.001mm

3. Power: Voltage 1.5V button battery 4. Working Temperature: 0 \sim +40 °C 5. Storage Temperature: -20 \sim +70 °C 6. Environment Humidity: ≤80%

Parts' Name

Mob/WhatsApp: +86 13410541523 Tel: +8675523215133 Email: ruby@shumatt.com

© 2022 Shenzhen Shumatt Technology Co., Ltd





Pic No.2

| 1: Micro-tube                  | 2:Ratchet Force