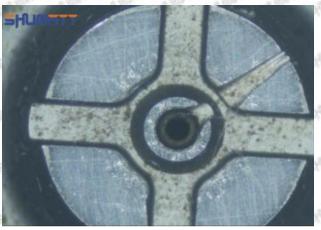

uses gap between semi ball and orifice plate, and causes the orifice plate to be washed out by high-pressure oil

ģģ

/

#### (3) Highly Damaged



Obvious Wear marks on edge



The misalignment of the semi ball causes damage to the orifice plate when installing it

Mob/WhatsApp: +86 13410541523

Email: ruby@shumatt.com

© 2022 Shenzhen Shumatt Technology Co., Ltd

Tel: +8675523215133

# SHUMATT

# Shenzhen Shumatt Technology Co., Ltd



The wear of the middle oil back-flow hole causes gap between semi ball and orifice plate, and causes the orifice plate to be washed out by high-pressure oil

/

#### (4) More Pictures of Orifice Plate's Damage Details



The misalignment of the semi ball



Marks of the misalignment of the semi ball



The indentation of the misalignment of the semi ball



Washout marks caused by the presence of impurities in the fuel

Mob/WhatsApp: +86 13410541523

Email: ruby@shumatt.com

© 2022 Shenzhen Shumatt Technology Co., Ltd

Tel: +8675523215133





(5) Impact Classification According to The Degree of Damage to The Orifice Plate

| Damage Type                      | Severe Damaged                                                                                | General Damaged                                                                                          | C Cause Excessive oi return of injector and the vehicle engine shaking |  |
|----------------------------------|-----------------------------------------------------------------------------------------------|------------------------------------------------------------------------------