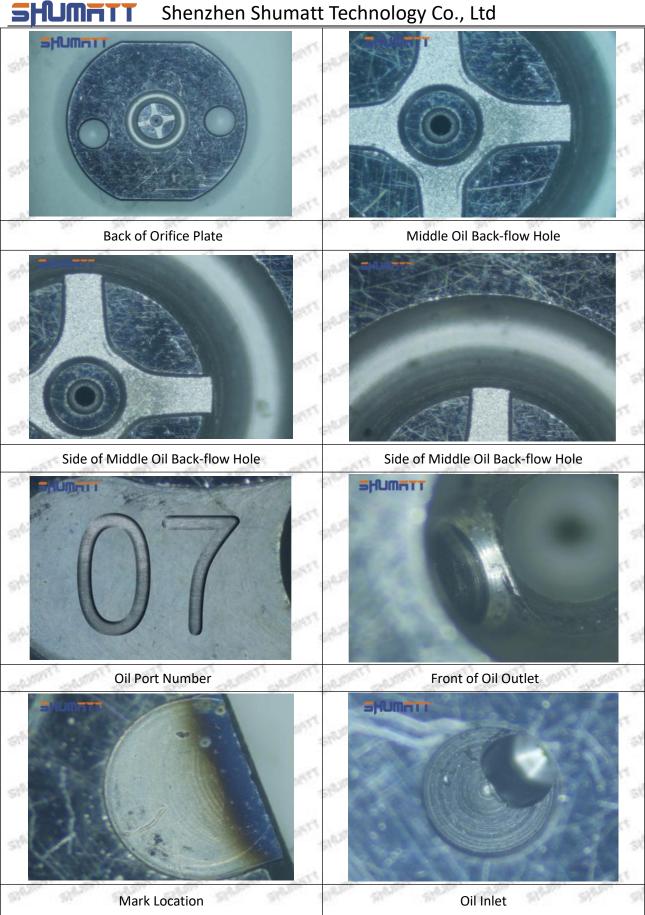

.com

© 2022 Shenzhen Shumatt Technology Co., Ltd





Pic No. 1

| 1: Oil Port Number | 2: Grade Recognition Number | 3: Manufacture Number | 177 Last 1 |
|--------------------|-----------------------------|-----------------------|------------|

### (2) Orifice Plate's Structure



Pic No. 2

| 4: Oil Inlet      | 5: Stabilizing Pin  | 6: Front of Oil | 7: Mark Location                         |
|-------------------|---------------------|-----------------|------------------------------------------|
| Story Story Story | 21/27 21/27 21/27 2 | Back-flow Hole  | 24 24 24 24 24 24 24 24 24 24 24 24 24 2 |

# (3) 095000-6592 Injector Orifice Plate 9# Liwei Orifice Plate's Multi-angle Pictures

Mob/WhatsApp: +86 13410541523 Tel: +8675523215133

Email: ruby@shumatt.com Website: www.shumatt.com



Mob/WhatsApp: +86 13410541523 Tel: +8675523215133

Email: ruby@shumatt.com

© 2022 Shenzhen Shumatt Technology Co., Ltd

# (4) 095000-6592 Injector Orifice Plate 10# Neutral Orifice Plate's Multi-angle Pictures



Mob/WhatsApp: +86 13410541523 Tel: +8675523215133

Email: ruby@shumatt.com

© 2022 Shenzhen Shumatt Technology Co., Ltd



### 1.8.095000-6592 Injector Orifice Plate 10# Thickness Measurement Tool's Introduction

#### (1) Electronic Vernier Caliper

#### Technical Parameters

1. Made of stainless steel.

2. Resolution: 0.01mm/0.001.

3. Can set on zero at any location.

#### Parts' Name



Pic No.1

| 1: Caliper Body     | 2: Caliper Frame<br>Fastening Screw | 3: LCD       | 4: Data Output Port |
|---------------------|-------------------------------------|--------------|------