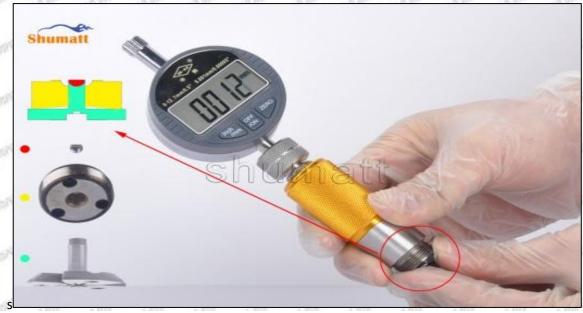

#### (2) 095000-6592 Injector Orifice Plate 10# Customized Items

| No.         | 1                                                          | 2                                                                                                                                                                                                                                                                                                                                                                                                                                                                                                                                                                                                                                                                                                                                                                                                                                                                                                                                                                                                                                                                                                                                                                                                                                                                                                                                                                                                                                                                                                                                                                                                                                                                                                                                                                                                                                                                                                                                                                                                                                                                                                                              |
|-------------|------------------------------------------------------------|--------------------------------------------------------------------------------------------------------------------------------------------------------------------------------------------------------------------------------------------------------------------------------------------------------------------------------------------------------------------------------------------------------------------------------------------------------------------------------------------------------------------------------------------------------------------------------------------------------------------------------------------------------------------------------------------------------------------------------------------------------------------------------------------------------------------------------------------------------------------------------------------------------------------------------------------------------------------------------------------------------------------------------------------------------------------------------------------------------------------------------------------------------------------------------------------------------------------------------------------------------------------------------------------------------------------------------------------------------------------------------------------------------------------------------------------------------------------------------------------------------------------------------------------------------------------------------------------------------------------------------------------------------------------------------------------------------------------------------------------------------------------------------------------------------------------------------------------------------------------------------------------------------------------------------------------------------------------------------------------------------------------------------------------------------------------------------------------------------------------------------|
| Image       | SHUMATT                                                    | SHUMATT A                                                                                                                                                                                                                                                                                                                                                                                                                                                                                                                                                                                                                                                                                                                                                                                                                                                                                                                                                                                                                                                                                                                                                                                                                                                                                                                                                                                                                                                                                                                                                                                                                                                                                                                                                                                                                                                                                                                                                                                                                                                                                                                      |
| Name        | Injector Orifice Plate's Front Lettering                   | Injector Orifice Plate's Side Lettering                                                                                                                                                                                                                                                                                                                                                                                                                                                                                                                                                                                                                                                                                                                                                                                                                                                                                                                                                                                                                                                                                                                                                                                                                                                                                                                                                                                                                                                                                                                                                                                                                                                                                                                                                                                                                                                                                                                                                                                                                                                                                        |
| Description | Orifice plate part number: 10#                             | - COUNTY - COUNTY - COUNTY - COUNTY - COUNTY -                                                                                                                                                                                                                                                                                                                                                                                                                                                                                                                                                                                                                                                                                                                                                                                                                                                                                                                                                                                                                                                                                                                                                                                                                                                                                                                                                                                                                                                                                                                                                                                                                                                                                                                                                                                                                                                                                                                                                                                                                                                                                 |
| No.         | 3                                                          | 4                                                                                                                                                                                                                                                                                                                                                                                                                                                                                                                                                                                                                                                                                                                                                                                                                                                                                                                                                                                                                                                                                                                                                                                                                                                                                                                                                                                                                                                                                                                                                                                                                                                                                                                                                                                                                                                                                                                                                                                                                                                                                                                              |
| lmage       | 0-25mm<br>0.001mm                                          | SHUMATT CONTRACTOR OF THE PROPERTY OF THE PROP |
| Name        | Injector Orifice Plate's Thickness                         | 9-Grid Plastic Box                                                                                                                                                                                                                                                                                                                                                                                                                                                                                                                                                                                                                                                                                                                                                                                                                                                                                                                                                                                                                                                                                                                                                                                                                                                                                                                                                                                                                                                                                                                                                                                                                                                                                                                                                                                                                                                                                                                                                                                                                                                                                                             |
| Description | Injector orifice plate's thickness range: 4.02mm∽4.108mm.  | Prevent damage to the orifice plates during transportation                                                                                                                                                                                                                                                                                                                                                                                                                                                                                                                                                                                                                                                                                                                                                                                                                                                                                                                                                                                                                                                                                                                                                                                                                                                                                                                                                                                                                                                                                                                                                                                                                                                                                                                                                                                                                                                                                                                                                                                                                                                                     |
| No.         | 5                                                          | 6                                                                                                                                                                                                                                                                                                                                                                                                                                                                                                                                                                                                                                                                                                                                                                                                                                                                                                                                                                                                                                                                                                                                                                                                                                                                                                                                                                                                                                                                                                                                                                                                                                                                                                                                                                                                                                                                                                                                                                                                                                                                                                                              |
| lmage       | SHUMATT                                                    | SHUMATT  TO LINE  TO  |
| Name        | Neutral Injector Orifice Plate's Individual<br>Box         | Orifice Plate's 10pcs Packing Box                                                                                                                                                                                                                                                                                                                                                                                                                                                                                                                                                                                                                                                                                                                                                                                                                                                                                                                                                                                                                                                                                                                                                                                                                                                                                                                                                                                                                                                                                                                                                                                                                                                                                                                                                                                                                                                                                                                                                                                                                                                                                              |
| Description | Prevent damage to the orifice plates during transportation | Liwei orifice plate's 10PCS plastic box to prevent damage to the orifice plates during transportation                                                                                                                                                                                                                                                                                                                                                                                                                                                                                                                                                                                                                                                                                                                                                                                                                                                                                                                                                                                                                                                                                                                                                                                                                                                                                                                                                                                                                                                                                                                                                                                                                                                                                                                                                                                                                                                                                                                                                                                                                          |
| A1577 K-10  | W 2017 W 2017 W 2017 W 2017 W 2017                         | transportation                                                                                                                                                                                                                                                                                                                                                                                                                                                                                                                                                                                                                                                                                                                                                                                                                                                                                                                                                                                                                                                                                                                                                                                                                                                                                                                                                                                                                                                                                                                                                                                                                                                                                                                                                                                                                                                                                                                                                                                                                                                                                                                 |