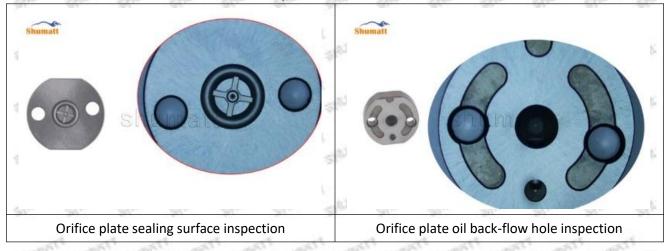

#### (2) 095000-6592 Injector Orifice Plate 10# Inspection

The factory inspection of 095000-6592 injector orifice plate 10# is undergone three inspections - full inspection, random inspection, and batch inspection. Different brands of test benches are used to test 095000-6592 injector orifice plate 10# for a total of no less than three times for factory inspection, and 095000-6592 injector orifice plate 10# installation testing environment are progressed in dust-free workshop.