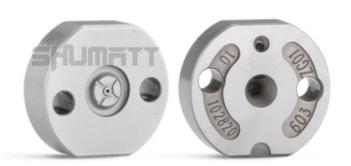

#### (2) 095000-6592 Injector Orifice Plate 10# Part Number Common Writing

10#, 10, 295040-6830, 2950406830, 2950406830