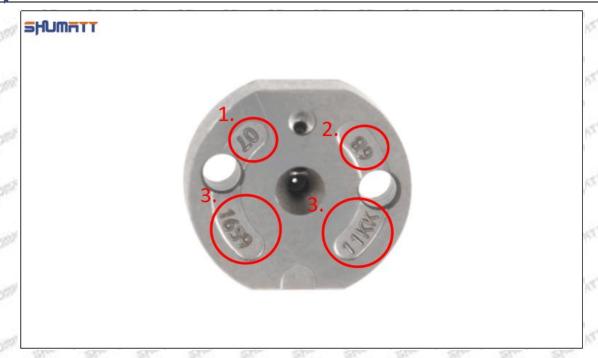

#### (2) 095000-6592 Injector Orifice Plate 10# Part Number Common Writing

10#, 10, 295040-6830, 2950406830, 2950406830