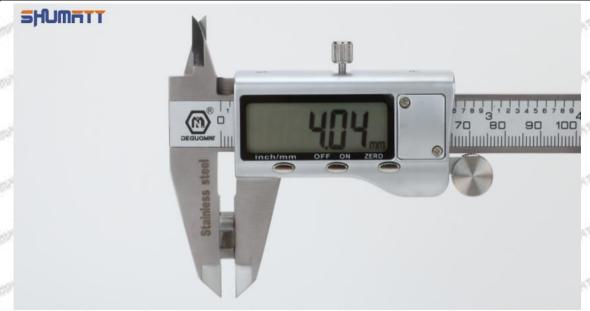

#### (2) 095000-6592 Injector Orifice Plate 10# Customized Items

| No.         | 1                                                          | 2                                                                                                                                                                                                                                                                                                                                                                                                                                                                                                                                                                                                                                                                                                                                                                                                                                                                                                                                                                                                                                                                                                                                                                                                                                                                                                                                                                                                                                                                                                                                                                                                                                                                                                                                                                                                                                                                                                                                                                                                                                                                                                                              |
|-------------|------------------------------------------------------------|--------------------------------------------------------------------------------------------------------------------------------------------------------------------------------------------------------------------------------------------------------------------------------------------------------------------------------------------------------------------------------------------------------------------------------------------------------------------------------------------------------------------------------------------------------------------------------------------------------------------------------------------------------------------------------------------------------------------------------------------------------------------------------------------------------------------------------------------------------------------------------------------------------------------------------------------------------------------------------------------------------------------------------------------------------------------------------------------------------------------------------------------------------------------------------------------------------------------------------------------------------------------------------------------------------------------------------------------------------------------------------------------------------------------------------------------------------------------------------------------------------------------------------------------------------------------------------------------------------------------------------------------------------------------------------------------------------------------------------------------------------------------------------------------------------------------------------------------------------------------------------------------------------------------------------------------------------------------------------------------------------------------------------------------------------------------------------------------------------------------------------|
| Image       | SHUMATT                                                    | SHUMATT A                                                                                                                                                                                                                                                                                                                                                                                                                                                                                                                                                                                                                                                                                                                                                                                                                                                                                                                                                                                                                                                                                                                                                                                                                                                                                                                                                                                                                                                                                                                                                                                                                                                                                                                                                                                                                                                                                                                                                                                                                                                                                                                      |
| Name        | Injector Orifice Plate's Front Lettering                   | Injector Orifice Plate's Side Lettering                                                                                                                                                                                                                                                                                                                                                                                                                                                                                                                                                                                                                                                                                                                                                                                                                                                                                                                                                                                                                                                                                                                                                                                                                                                                                                                                                                                                                                                                                                                                                                                                                                                                                                                                                                                                                                                                                                                                                                                                                                                                                        |
| Description | Orifice plate part number: 10#                             | - COUNTY - COUNTY - COUNTY - COUNTY - COUNTY -                                                                                                                                                                                                                                                                                                                                                                                                                                                                                                                                                                                                                                                                                                                                                                                                                                                                                                                                                                                                                                                                                                                                                                                                                                                                                                                                                                                                                                                                                                                                                                                                                                                                                                                                                                                                                                                                                                                                                                                                                                                                                 |
| No.         | 3                                                          | 4                                                                                                                                                                                                                                                                                                                                                                                                                                                                                                                                                                                                                                                                                                                                                                                                                                                                                                                                                                                                                                                                                                                                                                                                                                                                                                                                                                                                                                                                                                                                                                                                                                                                                                                                                                                                                                                                                                                                                                                                                                                                                                                              |
| lmage       | 0-25mm<br>0.001mm                                          | SHUMATT CONTRACTOR OF THE PROPERTY OF THE PROP |
| Name        | Injector Orifice Plate's Thickness                         | 9-Grid Plastic Box                                                                                                                                                                                                                                                                                                                                                                                                                                                                                                                                                                                                                                                                                                                                                                                                                                                                                                                                                                                                                                                                                                                                                                                                                                                                                                                                                                                                                                                                                                                                                                                                                                                                                                                                                                                                                                                                                                                                                                                                                                                                                                             |
| Description | Injector orifice plate's thickness range: 4.02mm∽4.108mm.  | Prevent damage to the orifice plates during transportation                                                                                                                                                                                                                                                                                                                                                                                                                                                                                                                                                                                                                                                                                                                                                                                                                                                                                                                                                                                                                                                                                                                                                                                                                                                                                                                                                                                                                                                                                                                                                                                                                                                                                                                                                                                                                                                                                                                                                                                                                                                                     |
| No.         | 5                                                          | 6                                                                                                                                                                                                                                                                                                                                                                                                                                                                                                                                                                                                                                                                                                                                                                                                                                                                                                                                                                                                                                                                                                                                                                                                                                                                                                                                                                                                                                                                                                                                                                                                                                                                                                                                                                                                                                                                                                                                                                                                                                                                                                                              |
| lmage       | SHUMATT                                                    | SHUMATT  TO LINE  TO  |
| Name        | Neutral Injector Orifice Plate's Individual<br>Box         | Orifice Plate's 10pcs Packing Box                                                                                                                                                                                                                                                                                                                                                                                                                                                                                                                                                                                                                                                                                                                                                                                                                                                                                                                                                                                                                                                                                                                                                                                                                                                                                                                                                                                                                                                                                                                                                                                                                                                                                                                                                                                                                                                                                                                                                                                                                                                                                              |
| Description | Prevent damage to the orifice plates during transportation | Liwei orifice plate's 10PCS plastic box to prevent damage to the orifice plates during transportation                                                                                                                                                                                                                                                                                                                                                                                                                                                                                                                                                                                                                                                                                                                                                                                                                                                                                                                                                                                                                                                                                                                                                                                                                                                                                                                                                                                                                                                                                                                                                                                                                                                                                                                                                                                                                                                                                                                                                                                                                          |
| A1577 K-10  | W 2017 W 2017 W 2017 W 2017 W 2017                         | transportation                                                                                                                                                                                                                                                                                                                                                                                                                                                                                                                                                                                                                                                                                                                                                                                                                                                                                                                                                                                                                                                                                                                                                                                                                                                                                                                                                                                                                                                                                                                                                                                                                                                                                                                                                                                                                                                                                                                                                                                                                                                                                                                 |