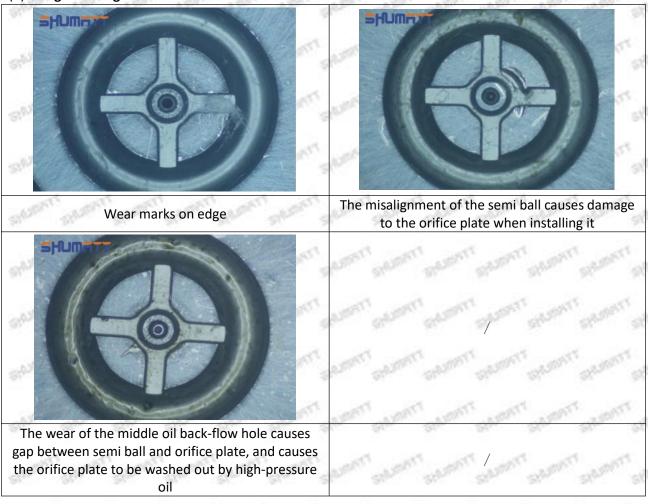

d, then the fuel injector cannot work normally.

⚠ The wear on orifice plate's surface causes gap to the semi ball, which leads to large volume of oil return, in serious cases, the pressure can not be built up and nozzle will spray oil directly.

The blockage of the oil inlet hole (side hole) will cause small amount of oil return, the blockage of oil inlet side hole will cause the injector cannot build a pressure chamber, as a result, the injector cannot work normally.

(2) Magnified 500 times under the microscope, check the plane position of the semi ball, if there is any scratch, it is recommended to replace it.

Mob/WhatsApp: +86 13410541523 Tel: +8675523215133

Email: ruby@shumatt.com



### 2.2.095000-6592 Injector Orifice Plate 10# Level of Damage Inspection

### (1) Slight Damaged



Mob/WhatsApp: +86 13410541523 Tel: +8675523215133

Email: ruby@shumatt.com

© 2022 Shenzhen Shumatt Technology Co., Ltd

#### (2) Moderate Damaged



Wear marks on edge



The misalignment of the semi ball causes damage to the orifice plate when installing it



The wear of the middle oil back-flow hole causes gap between semi ball and orifice plate, and causes the orifice plate to be washed out by high-pressure oil

ģģ

/

#### (3) Highly Damaged



Obvious Wear marks on edge



The misalignment of the semi ball causes damage to the orifice plate when installing it

Mob/WhatsApp: +86 13410541523

Email: ruby@shumatt.com

© 2022 Shenzhen Shumatt Technology Co., Ltd

Tel: +8675523215133

# SHUMATT

# Shenzhen Shumatt Technology Co., Ltd



The wear of the middle oil back-flow hole causes