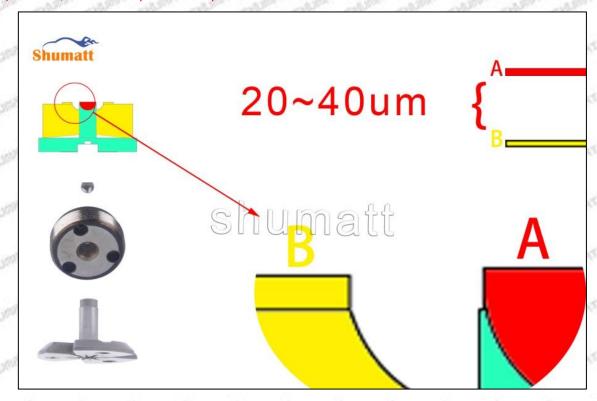

#### (2) 095000-6592 Injector Orifice Plate 10# Customized Items

| No.         | 1                                                          | 2                                                                                                                                                                                                                                                                                                                                                                                                                                                                                                                                                                                                                                                                                                                                                                                                                                                                                                                                                                                                                                                                                                                                                                                                                                                                                                                                                                                                                                                                                                                                                                                                                                                                                                                                                                                                                                                                                                                                                                                                                                                                                                                              |
|-------------|------------------------------------------------------------|--------------------------------------------------------------------------------------------------------------------------------------------------------------------------------------------------------------------------------------------------------------------------------------------------------------------------------------------------------------------------------------------------------------------------------------------------------------------------------------------------------------------------------------------------------------------------------------------------------------------------------------------------------------------------------------------------------------------------------------------------------------------------------------------------------------------------------------------------------------------------------------------------------------------------------------------------------------------------------------------------------------------------------------------------------------------------------------------------------------------------------------------------------------------------------------------------------------------------------------------------------------------------------------------------------------------------------------------------------------------------------------------------------------------------------------------------------------------------------------------------------------------------------------------------------------------------------------------------------------------------------------------------------------------------------------------------------------------------------------------------------------------------------------------------------------------------------------------------------------------------------------------------------------------------------------------------------------------------------------------------------------------------------------------------------------------------------------------------------------------------------|
| Image       | SHUMATT                                                    | SHUMATT A                                                                                                                                                                                                                                                                                                                                                                                                                                                                                                                                                                                                                                                                                                                                                                                                                                                                                                                                                                                                                                                                                                                                                                                                                                                                                                                                                                                                                                                                                                                                                                                                                                                                                                                                                                                                                                                                                                                                                                                                                                                                                                                      |
| Name        | Injector Orifice Plate's Front Lettering                   | Injector Orifice Plate's Side Lettering                                                                                                                                                                                                                                                                                                                                                                                                                                                                                                                                                                                                                                                                                                                                                                                                                                                                                                                                                                                                                                                                                                                                                                                                                                                                                                                                                                                                                                                                                                                                                                                                                                                                                                                                                                                                                                                                                                                                                                                                                                                                                        |
| Description | Orifice plate part number: 10#                             | - COUNTY - COUNTY - COUNTY - COUNTY - COUNTY -                                                                                                                                                                                                                                                                                                                                                                                                                                                                                                                                                                                                                                                                                                                                                                                                                                                                                                                                                                                                                                                                                                                                                                                                                                                                                                                                                                                                                                                                                                                                                                                                                                                                                                                                                                                                                                                                                                                                                                                                                                                                                 |
| No.         | 3                                                          | 4                                                                                                                                                                                                                                                                                                                                                                                                                                                                                                                                                                                                                                                                                                                                                                                                                                                                                                                                                                                                                                                                                                                                                                                                                                                                                                                                                                                                                                                                                                                                                                                                                                                                                                                                                                                                                                                                                                                                                                                                                                                                                                                              |
| lmage       | 0-25mm<br>0.001mm                                          | SHUMATT CONTRACTOR OF THE PROPERTY OF THE PROP |
| Name        | Injector Orifice Plate's Thickness                         | 9-Grid Plastic Box                                                                                                                                                                                                                                                                                                                                                                                                                                                                                                                                                                                                                                                                                                                                                                                                                                                                                                                                                                                                                                                                                                                                                                                                                                                                                                                                                                                                                                                                                                                                                                                                                                                                                                                                                                                                                                                                                                                                                                                                                                                                                                             |
| Description | Injector orifice plate's thickness range: 4.02mm∽4.108mm.  | Prevent damage to the orifice plates during transportation                                                                                                                                                                                                                                                                                                                                                                                                                                                                                                                                                                                                                                                                                                                                                                                                                                                                                                                                                                                                                                                                                                                                                                                                                                                                                                                                                                                                                                                                                                                                                                                                                                                                                                                                                                                                                                                                                                                                                                                                                                                                     |
| No.         | 5                                                          | 6                                                                                                                                                                                                                                                                                                                                                                                                                                                                                                                                                                                                                                                                                                                                                                                                                                                                                                                                                                                                                                                                                                                                                                                                                                                                                                                                                                                                                                                                                                                                                                                                                                                                                                                                                                                                                                                                                                                                                                                                                                                                                                                              |
| lmage       | SHUMATT                                                    | SHUMATT  TO LINE  TO  |
| Name        | Neutral Injector Orifice Plate's Individual<br>Box         | Orifice Plate's 10pcs Packing Box                                                                                                                                                                                                                                                                                                                                                                                                                                                                                                                                                                                                                                                                                                                                                                                                                                                                                                                                                                                                                                                                                                                                                                                                                                                                                                                                                                                                                                                                                                                                                                                                                                                                                                                                                                                                                                                                                                                                                                                                                                                                                              |
| Description | Prevent damage to the orifice plates during transportation | Liwei orifice plate's 10PCS plastic box to prevent damage to the orifice plates during transportation                                                                                                                                                                                                                                                                                                                                                                                                                                                                                                                                                                                                                                                                                                                                                                                                                                                                                                                                                                                                                                                                                                                                                                                                                                                                                                                                                                                                                                                                                                                                                                                                                                                                                                                                                                                                                                                                                                                                                                                                                          |
| A1577 K-10  | W 2017 W 2017 W 2017 W 2017 W 2017                         | transportation                                                                                                                                                                                                                                                                                                                                                                                                                                                                                                                                                                                                                                                                                                                                                                                                                                                                                                                                                                                                                                                                                                                                                                                                                                                                                                                                                                                                                                                                                                                                                                                                                                                                                                                                                                                                                                                                                                                                                                                                                                                                                                                 |