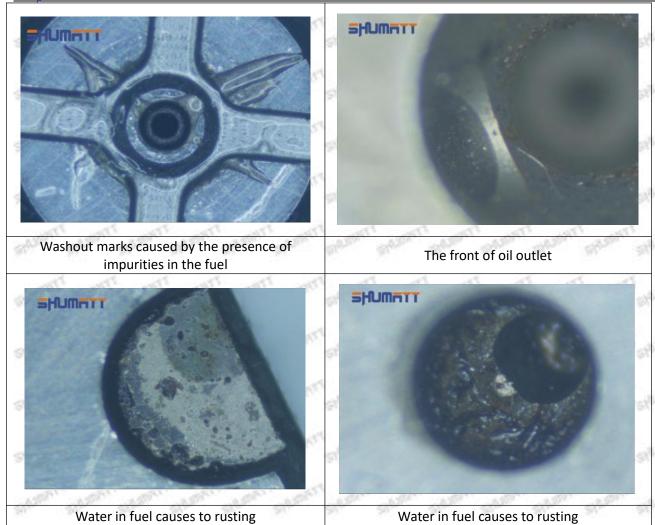

ment of the semi ball causes damage to the orifice plate when installing it

Mob/WhatsApp: +86 13410541523

Email: ruby@shumatt.com

© 2022 Shenzhen Shumatt Technology Co., Ltd

Tel: +8675523215133

# SHUMATT

# Shenzhen Shumatt Technology Co., Ltd



The wear of the middle oil back-flow hole causes gap between semi ball and orifice plate, and causes the orifice plate to be washed out by high-pressure oil

/

#### (4) More Pictures of Orifice Plate's Damage Details



The misalignment of the semi ball



Marks of the misalignment of the semi ball



The indentation of the misalignment of the semi ball



Washout marks caused by the presence of impurities in the fuel

Mob/WhatsApp: +86 13410541523

Email: ruby@shumatt.com

© 2022 Shenzhen Shumatt Technology Co., Ltd

Tel: +8675523215133





(5) Impact Classification According to The Degree of Damage to The Orifice Plate

| Damage Type                      | Severe Damaged                                                                                | General Damaged                                                                                          | C Cause Excessive oi return of injector and the vehicle engine shaking |  |
|----------------------------------|-----------------------------------------------------------------------------------------------|----------------------------------------------------------------------------------------------------------|------------------------------------------------------------------------|--|
| Classification                   | Α