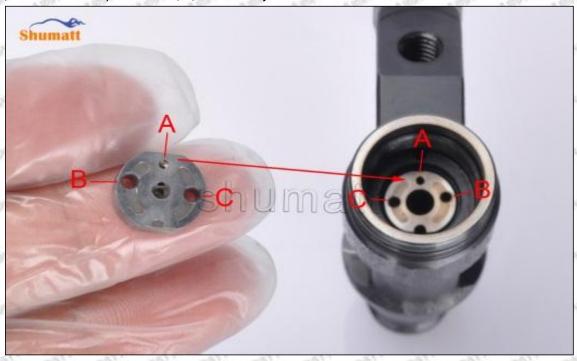

#### (2) 095000-6592 Injector Orifice Plate 10# Part Number Common Writing

10#, 10, 295040-6830, 2950406830, 2950406830

#### 1.3. 095000-6592 Injector Orifice Plate 10# Specifications and Dimensions

Injector Orifice Plate's Size: 2cm\*2 cm \*1 cm
Injector Orifice Plate's Box Size: 7cm \*7 cm \*2 cm
Injector Orifice Plate's Package Size: 8 cm \* 8cm
Injector Orifice Plate's Net Weight: 0.015kg
Injector Orifice Plate's Gross Weight: 0.03kg