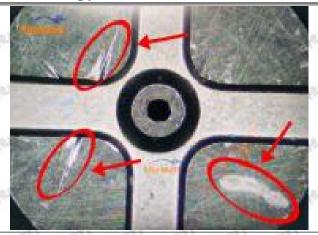

#### (1) 095000-6592 Injector Orifice Plate 10# Testing

All 095000-6592 injector orifice plate 10# parts are subjected to A-hole flow test, Z-hole flow test, precision test, high temperature test, low temperature test, pressure test, leakage test, durability test, and various working condition tests.

#### (2) 095000-6592 Injector Orifice Plate 10# Inspection

The factory inspection of 095000-6592 injector orifice plate 10# is undergone three inspections - full inspection, random inspection, and batch inspection. Different brands of test benches are used to test 095000-6592 injector orifice plate 10# for a total of no less than three times for factory inspection, and 095000-6592 injector orifice plate 10# installation testing environment are progressed in dust-free workshop.