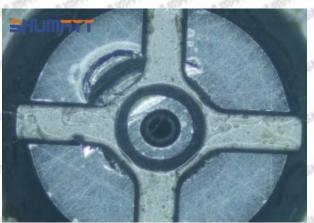

causes damage to the orifice plate when installing it



The wear of the middle oil back-flow hole causes gap between semi ball and orifice plate, and causes the orifice plate to be washed out by high-pressure oil

ģģ

/

#### (3) Highly Damaged



Obvious Wear marks on edge



The misalignment of the semi ball causes damage to the orifice plate when installing it

Mob/WhatsApp: +86 13410541523

Email: ruby@shumatt.com

© 2022 Shenzhen Shumatt Technology Co., Ltd

Tel: +8675523215133

# SHUMATT

# Shenzhen Shumatt Technology Co., Ltd



The wear of the middle oil back-flow hole causes gap between semi ball and orifice plate, and causes the orifice plate to be washed out by high-pressure oil

/

#### (4) More Pictures of Orifice Plate's Damage Details



The misalignment of the semi ball



Marks of the misalignment of the semi ball



The indentation of the misalignment of the semi ball



Washout marks caused by the presence of impurities in the fuel

Mob/WhatsApp: +86 13410541523

Email: ruby@shumatt.com

© 2022 Shenzhen Shumatt Technology Co., Ltd

Tel: +8675523215133





(5) Impact Classification According to The Degree of Damage to The Orifice Plate

| Damage Type                      | Severe Damaged                                                                                | General Damaged                                                                                          | C Cause Excessive oi return of injector and the vehicle engine shaking |  |
|----------------------------------|------------------------------------------------------------------------