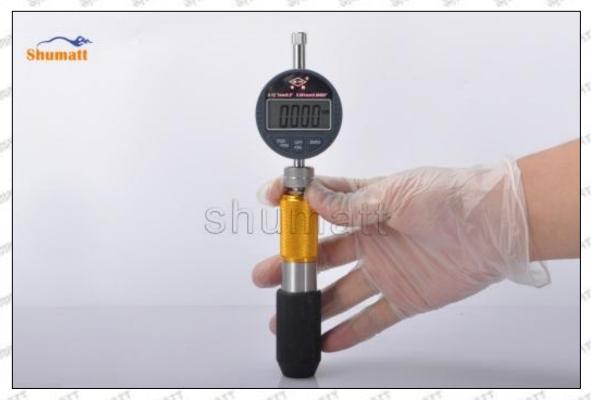

#### (2) 095000-6592 Injector Orifice Plate 10# Customized Items

| No.         | 1                                                          | 2                                                                                                                                                                                                                                                                                                                                                                                                                                                                                                                                                                                                                                                                                                                                                                                                                                                                                                                                                                                                                                                                                                                                                                                                                                                                                                                                                                                                                                                                                                                                                                                                                                                                                                                                                                                                                                                                                                                                                                                                                                                                                                                              |
|-------------|------------------------------------------------------------|--------------------------------------------------------------------------------------------------------------------------------------------------------------------------------------------------------------------------------------------------------------------------------------------------------------------------------------------------------------------------------------------------------------------------------------------------------------------------------------------------------------------------------------------------------------------------------------------------------------------------------------------------------------------------------------------------------------------------------------------------------------------------------------------------------------------------------------------------------------------------------------------------------------------------------------------------------------------------------------------------------------------------------------------------------------------------------------------------------------------------------------------------------------------------------------------------------------------------------------------------------------------------------------------------------------------------------------------------------------------------------------------------------------------------------------------------------------------------------------------------------------------------------------------------------------------------------------------------------------------------------------------------------------------------------------------------------------------------------------------------------------------------------------------------------------------------------------------------------------------------------------------------------------------------------------------------------------------------------------------------------------------------------------------------------------------------------------------------------------------------------|
| Image       | SHUMATT                                                    | SHUMATT A                                                                                                                                                                                                                                                                                                                                                                                                                                                                                                                                                                                                                                                                                                                                                                                                                                                                                                                                                                                                                                                                                                                                                                                                                                                                                                                                                                                                                                                                                                                                                                                                                                                                                                                                                                                                                                                                                                                                                                                                                                                                                                                      |
| Name        | Injector Orifice Plate's Front Lettering                   | Injector Orifice Plate's Side Lettering                                                                                                                                                                                                                                                                                                                                                                                                                                                                                                                                                                                                                                                                                                                                                                                                                                                                                                                                                                                                                                                                                                                                                                                                                                                                                                                                                                                                                                                                                                                                                                                                                                                                                                                                                                                                                                                                                                                                                                                                                                                                                        |
| Description | Orifice plate part number: 10#                             | - COUNTY - COUNTY - COUNTY - COUNTY - COUNTY -                                                                                                                                                                                                                                                                                                                                                                                                                                                                                                                                                                                                                                                                                                                                                                                                                                                                                                                                                                                                                                                                                                                                                                                                                                                                                                                                                                                                                                                                                                                                                                                                                                                                                                                                                                                                                                                                                                                                                                                                                                                                                 |
| No.         | 3                                                          | 4                                                                                                                                                                                                                                                                                                                                                                                                                                                                                                                                                                                                                                                                                                                                                                                                                                                                                                                                                                                                                                                                                                                                                                                                                                                                                                                                                                                                                                                                                                                                                                                                                                                                                                                                                                                                                                                                                                                                                                                                                                                                                                                              |
| lmage       | 0-25mm<br>0.001mm                                          | SHUMATT CONTRACTOR OF THE PROPERTY OF THE PROP |
| Name        | Injector Orifice Plate's Thickness                         | 9-Grid Plastic Box                                                                                                                                                                                                                                                                                                                                                                                                                                                                                                                                                                                                                                                                                                                                                                                                                                                                                                                                                                                                                                                                                                                                                                                                                                                                                                                                                                                                                                                                                                                                                                                                                                                                                                                                                                                                                                                                                                                                                                                                                                                                                                             |
| Description | Injector orifice plate's thickness range: 4.02mm∽4.108mm.  | Prevent damage to the orifice plates during transportation                                                                                                                                                                                                                                                                                                                                                                                                                                                                                                                                                                                                                                                                                                                                                                                                                                                                                                                                                                                                                                                                                                                                                                                                                                                                                                                                                                                                                                                                                                                                                                                                                                                                                                                                                                                                                                                                                                                                                                                                                                                                     |
| No.         | 5                                                          | 6                                                                                                                                                                                                                                                                                                                                                                                                                                                                                                                                                                                                                                                                                                                                                                                                                                                                                                                                                                                                                                                                                                                                                                                                                                                                                                                                                                                                                                                                                                                                                                                                                                                                                                                                                                                                                                                                                                                                                                                                                                                                                                                              |
| lmage       | SHUMATT                                                    | SHUMATT  TO LINE  TO  |
| Name        | Neutral Injector Orifice Plate's Individual<br>Box         | Orifice Plate's 10pcs Packing Box                                                                                                                                                                                                                                                                                                                                                                                                                                                                                                                                                                                                                                                                                                                                                                                                                                                                                                                                                                                                                                                                                                                                                                                                                                                                                                                                                                                                                                                                                                                                                                                                                                                                                                                                                                                                                                                                                                                                                                                                                                                                                              |
| Description | Prevent damage to the orifice plates during transportation | Liwei orifice plate's 10PCS plastic box to prevent damage to the orifice plates during transportation                                                                                                                                                                                                                                                                                                                                                                                                                                                                                                                                                                                                                                                                                                                                                                                                                                                                                                                                                                                                                                                                                                                                                                                                                                                                                                                                                                                                                                                                                                                                                                                                                                                                                                                                                                                                                                                                                                                                                                                                                          |
| A1577 K-10  | W 2017 W 2017 W 2017 W 2017 W 2017                         | transportation                                                                                                                                                                                                                                                                                                                                                                                                                                                                                                                                                                                                                                                                                                                                                                                                                                                                                                                                                                                                                                                                                                                                                                                                                                                                                                                                                                                                                                                                                                                                                                                                                                                                                                                                                                                                                                                                                                                                                                                                                                                                                                                 |