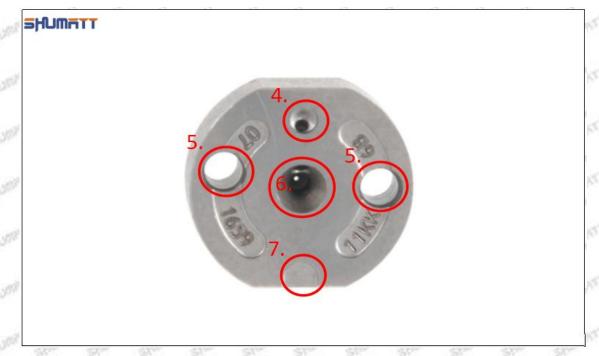

#### (2) 095000-6592 Injector Orifice Plate 10# Part Number Common Writing

10#, 10, 295040-6830, 2950406830, 2950406830