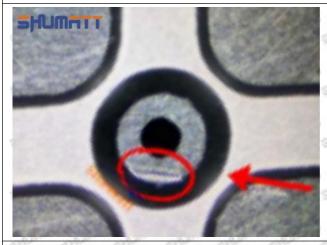

#### (1) 095000-6592 Injector Orifice Plate 10# Testing

All 095000-6592 injector orifice plate 10# parts are subjected to A-hole flow test, Z-hole flow test, precision test, high temperature test, low temperature test, pressure test, leakage test, durability test, and various working condition tests.

#### (2) 095000-6592 Injector Orifice Plate 10# Inspection

The factory inspection of 095000-6592 injector orifice plate 10# is undergone three inspections - full inspection, random inspection, and batch inspection. Different brands of test benches are used to test 095000-6592 injector orifice plate 10# for a total of no less than three times for factory inspection, and 095000-6592 injector orifice plate 10# installation testing environment are progressed in dust-free workshop.