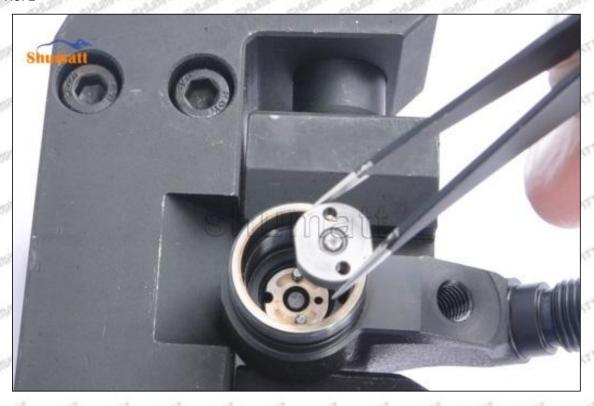

#### (2) 095000-6592 Injector Orifice Plate 10# Inspection

The factory inspection of 095000-6592 injector orifice plate 10# is undergone three inspections - full inspection, random inspection, and batch inspection. Different brands of test benches are used to test 095000-6592 injector orifice plate 10# for a total of no less than three times for factory inspection, and 095000-6592 injector orifice plate 10# installation testing environment are progressed in dust-free workshop.