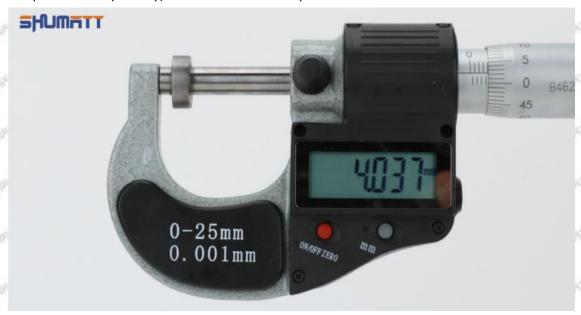

#### (2) 095000-6592 Injector Orifice Plate 10# Customized Items

| No.         | 1                                                          | 2                                                                                                                                                                                                                                                                                                                                                                                                                                                                                                                                                                                                                                                                                                                                                                                                                                                                                                                                                                                                                                                                                                                                                                                                                                                                                                                                                                                                                                                                                                                                                                                                                                                                                                                                                                                                                                                                                                                                                                                                                                                                                                                              |
|-------------|------------------------------------------------------------|--------------------------------------------------------------------------------------------------------------------------------------------------------------------------------------------------------------------------------------------------------------------------------------------------------------------------------------------------------------------------------------------------------------------------------------------------------------------------------------------------------------------------------------------------------------------------------------------------------------------------------------------------------------------------------------------------------------------------------------------------------------------------------------------------------------------------------------------------------------------------------------------------------------------------------------------------------------------------------------------------------------------------------------------------------------------------------------------------------------------------------------------------------------------------------------------------------------------------------------------------------------------------------------------------------------------------------------------------------------------------------------------------------------------------------------------------------------------------------------------------------------------------------------------------------------------------------------------------------------------------------------------------------------------------------------------------------------------------------------------------------------------------------------------------------------------------------------------------------------------------------------------------------------------------------------------------------------------------------------------------------------------------------------------------------------------------------------------------------------------------------|
| Image       | SHUMATT                                                    | SHUMATT A                                                                                                                                                                                                                                                                                                                                                                                                                                                                                                                                                                                                                                                                                                                                                                                                                                                                                                                                                                                                                                                                                                                                                                                                                                                                                                                                                                                                                                                                                                                                                                                                                                                                                                                                                                                                                                                                                                                                                                                                                                                                                                                      |
| Name        | Injector Orifice Plate's Front Lettering                   | Injector Orifice Plate's Side Lettering                                                                                                                                                                                                                                                                                                                                                                                                                                                                                                                                                                                                                                                                                                                                                                                                                                                                                                                                                                                                                                                                                                                                                                                                                                                                                                                                                                                                                                                                                                                                                                                                                                                                                                                                                                                                                                                                                                                                                                                                                                                                                        |
| Description | Orifice plate part number: 10#                             | - COUNTY - COUNTY - COUNTY - COUNTY - COUNTY -                                                                                                                                                                                                                                                                                                                                                                                                                                                                                                                                                                                                                                                                                                                                                                                                                                                                                                                                                                                                                                                                                                                                                                                                                                                                                                                                                                                                                                                                                                                                                                                                                                                                                                                                                                                                                                                                                                                                                                                                                                                                                 |
| No.         | 3                                                          | 4                                                                                                                                                                                                                                                                                                                                                                                                                                                                                                                                                                                                                                                                                                                                                                                                                                                                                                                                                                                                                                                                                                                                                                                                                                                                                                                                                                                                                                                                                                                                                                                                                                                                                                                                                                                                                                                                                                                                                                                                                                                                                                                              |
| lmage       | 0-25mm<br>0.001mm                                          | SHUMATT CONTRACTOR OF THE PROPERTY OF THE PROP |
| Name        | Injector Orifice Plate's Thickness                         | 9-Grid Plastic Box                                                                                                                                                                                                                                                                                                                                                                                                                                                                                                                                                                                                                                                                                                                                                                                                                                                                                                                                                                                                                                                                                                                                                                                                                                                                                                                                                                                                                                                                                                                                                                                                                                                                                                                                                                                                                                                                                                                                                                                                                                                                                                             |
| Description | Injector orifice plate's thickness range: 4.02mm∽4.108mm.  | Prevent damage to the orifice plates during transportation                                                                                                                                                                                                                                                                                                                                                                                                                                                                                                                                                                                                                                                                                                                                                                                                                                                                                                                                                                                                                                                                                                                                                                                                                                                                                                                                                                                                                                                                                                                                                                                                                                                                                                                                                                                                                                                                                                                                                                                                                                                                     |
| No.         | 5                                                          | 6                                                                                                                                                                                                                                                                                                                                                                                                                                                                                                                                                                                                                                                                                                                                                                                                                                                                                                                                                                                                                                                                                                                                                                                                                                                                                                                                                                                                                                                                                                                                                                                                                                                                                                                                                                                                                                                                                                                                                                                                                                                                                                                              |
| lmage       | SHUMATT                                                    | SHUMATT  TO LINE  TO  |
| Name        | Neutral Injector Orifice Plate's Individual<br>Box         | Orifice Plate's 10pcs Packing Box                                                                                                                                                                                                                                                                                                                                                                                                                                                                                                                                                                                                                                                                                                                                                                                                                                                                                                                                                                                                                                                                                                                                                                                                                                                                                                                                                                                                                                                                                                                                                                                                                                                                                                                                                                                                                                                                                                                                                                                                                                                                                              |
| Description | Prevent damage to the orifice plates during transportation | Liwei orifice plate's 10PCS plastic box to prevent damage to the orifice plates during transportation                                                                                                                                                                                                                                                                                                                                                                                                                                                                                                                                                                                                                                                                                                                                                                                                                                                                                                                                                                                                                                                                                                                                                                                                                                                                                                                                                                                                                                                                                                                                                                                                                                                                                                                                                                                                                                                                                                                                                                                                                          |
| A1577 K-10  | W 2017 W 2017 W 2017 W 2017 W 2017                         | transportation                                                                                                                                                                                                                                                                                                                                                                                                                                                                                                                                                                                                                                                                                                                                                                                                                                                                                                                                                                                                                                                                                                                                                                                                                                                                                                                                                                                                                                                                                                                                                                                                                                                                                                                                                                                                                                                                                                                                                                                                                                                                                                                 |