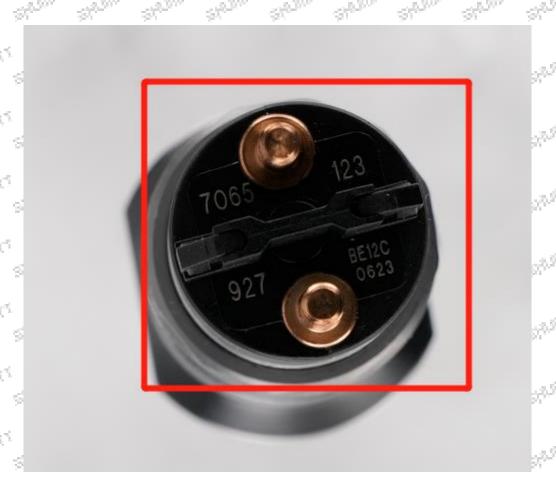

#### 1.1. F00RJ02702 Injector Solenoid Valve Basic Information

| Title   | China Made New 0445120 Series Injector Solenoid Valve F00RJ02702 |  |  |  |  |  |
|---------|------------------------------------------------------------------|--|--|--|--|--|
| <br>SKU | B20000J02702DCF                                                  |  |  |  |  |  |

#### 1.3. F00RJ02702 Injector Solenoid Valve Parameters

Adaptation System: Common Rail System

Injector Solenoid Valve Series: 120 series CRIN2-16

Injector Solenoid Valve Type: Solenoid Type