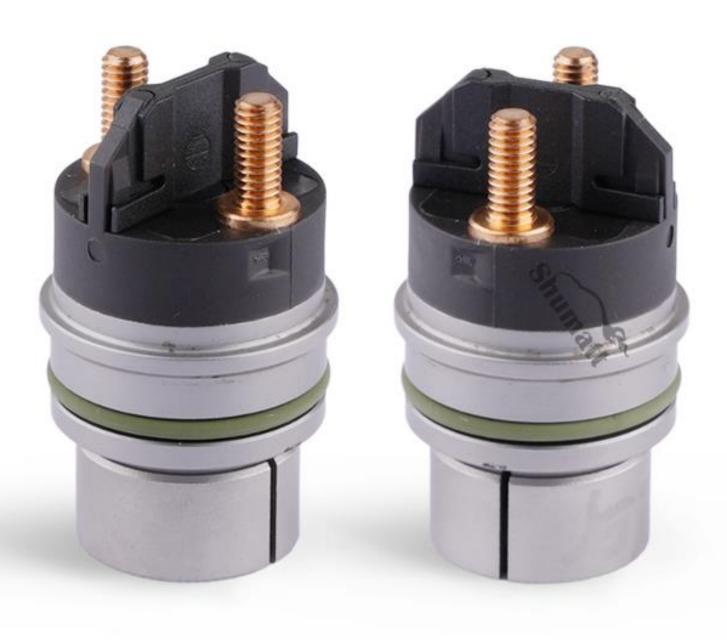

#### (1) Injector Solenoid Valve Parts List

|           | 0.1.1 |                        |       | 45/3      | Charles Control    | Charles Transport |              | - Ch. 1: 1       |
|-----------|-------|------------------------|-------|-----------|--------------------|-------------------|--------------|------------------|
| NO.       |       | 1                      |       | 2         |                    |                   | 3            |                  |
| Picture A |       |                        | gg fr | 1         | St. O.             |                   |              | ) (1<br>8)<br>8) |
| Name      |       | olenoid Valve<br>embly | 2001  | Clapboard | 58 <sub>2000</sub> | Sole              | noid Valve O | -Ring            |

Mob/Whatsapp: +86 13410541523

Email: ruby@shumatt.com

SHUMS!

© 2022 Shenzhen Shumatt Technology Co., Ltd.

3 / 15

Tel: +8675523215133

Website: www.shumatt.com

| Description | Injector solenoid valve part<br>number: F00RJ02702 | Prevent contact between the positive and negative poles of the solenoid valve | Ensure that the sealing performance between the solenoid valve and the injector reaches the standard |
|-------------|----------------------------------------------------|-------------------------------------------------------------------------------|------------------------------------------------------------------------------------------------------|
| NO.         | 4                                                  | 5                                                                             | 6                                                                                                    |
| Picture     |                                                    |                                                                               |                                                                                                      |
| Name        | Green Anti-Rust Bag                                | Lining                                                                        | Injector Solenoid Valve<br>Packaging Box                                                             |
| Description | Prevent injector solenoid valve from rusting       | Prevent the injector solenoid valve from being damaged by external forces     | Place the injector solenoid valve and accessories                                                    |