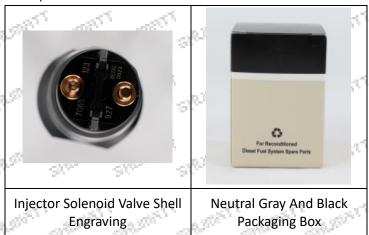

#### 1.6. F00RJ02702 Injector Solenoid Valve Customization Service

(1) Injector Solenoid Valve Customization Service Coverage: Meet OEM manufacturers' customization needs for shell engraving, logo engraving, injector solenoid valve internal packaging, injector solenoid valve external packaging and labels, etc.