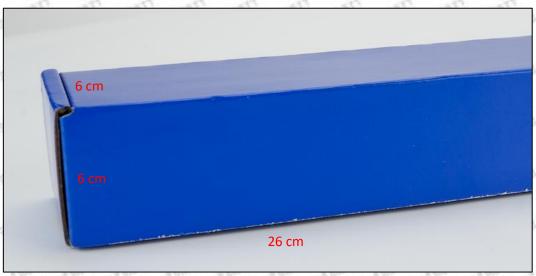

#### (2) Injector Box Size

| No.  | Name         | Injector Package Size (cm) |
|------|--------------|----------------------------|
| 1001 | Injector Box | 26*6*6                     |