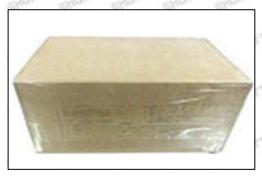

#### **3.7.28397569** Injector's Packing

Domestic express packaging: Usually wrapped in waterproof scotch tape, such as picture No.2.

International express packaging: Wrapped with waterproof yellow tape After wrapping the black protective film, such as picture No. 3.

A Minors are prohibited from using transparent tape, yellow tape, black wrapping protective film, and white wrapping protective film to avoid personal injury.

Pic No. 2 Domestic express packaging: Wrapped with Transparent tape