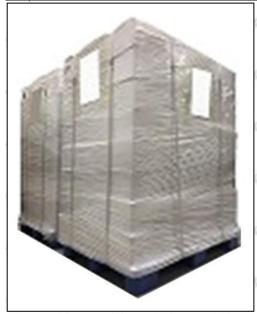

Pallet Shipping: Use fumigation free and recycling trays that meet export requirements, and use white wrapping protective film to wrap and bind with cable ties for the outside, such as picture No. 4, also, the products can be packaged according to customers' requirements.

Website: www.shumatt.com

Pic No. 4

**Pallet Shipping:** Use pallet that meet export requirements, and use white wrapping protective film to wrap and bind with cable ties