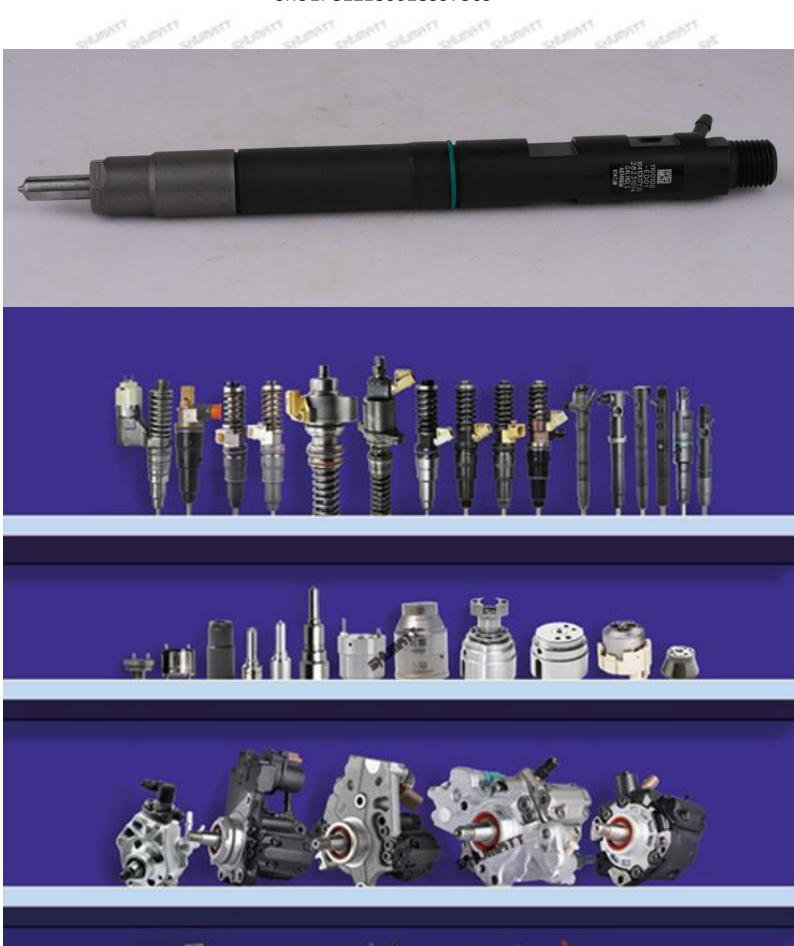

#### 1.1. 28397569 Injector's Basic Information

| Title | China made new high quality CR series 28397569 diesel injector | 5   |
|-------|----------------------------------------------------------------|-----|
| SKU1  | G2Z180028397569                                                | -91 |

#### 1.4.28397569 Injector's Parameter

Adaptation System: DFI1.5 **Injector Series:** CR Series

Injector Type: Electromagnetic Injector

Vehicle Configuration Information: GREAT WALL

#### 1.5.28397569 Injector's Specifications and Dimensions

Injector Size:  $23cm*4 cm*4 cm = 368cm^3 (L*W*H=V)$ 

Injector Net Weight: 0.22kg Gross Weight: 0.26kg

Injector Quality: China made brand new

**Package Size:** 26cm\*6 cm \*6 cm = 936 cm<sup>3</sup> Injector Type: Diesel Common Rail Injector