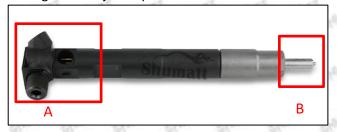

#### 1) E.g.: The injector part number see as follows

| No.     | Name                      |
|---------|---------------------------|
| 20. 20. | brand, logo, part number, |
| A       | series number             |
| В       | nozzle part number        |