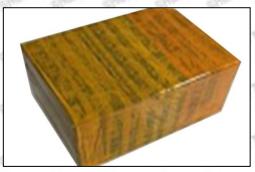

#### **3.7.28397569** Injector's Packing

Domestic express packaging: Usually wrapped in waterproof scotch tape, such as picture No.2.

International express packaging: Wrapped with waterproof yellow tape After wrapping the black protective film, such as picture No. 3.

Pic No. 3 International express packaging: Wrapped with yellow tape after wrapping black protective film

Mob/WhatsApp: +86 13410541523 Tel: +8675523215133

Email: ruby@shumatt.com

© 2022 Shenzhen Shumatt Technology Co., Ltd