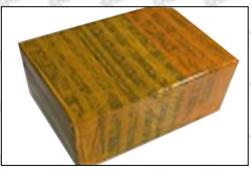

#### 3.7.EJBR04401D Injector's Packing

Domestic express packaging: Usually wrapped in waterproof scotch tape, such as picture No.2.

International express packaging: Wrapped with waterproof yellow tape After wrapping the black protective film, such as picture No. 3.

Pic No. 3 International express packaging: Wrapped with yellow tape after wrapping black protective film

Mob/WhatsApp: +86 13410541523 Tel: +8675523215133

Email: ruby@shumatt.com © 2022 Shenzhen Shumatt Technology Co., Ltd Website: www.shumatt.com