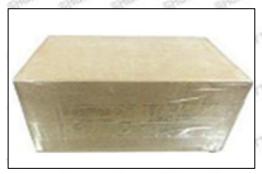

#### 3.7.EJBR04401D Injector's Packing

Domestic express packaging: Usually wrapped in waterproof scotch tape, such as picture No.2.

International express packaging: Wrapped with waterproof yellow tape After wrapping the black protective film, such as picture No. 3.

A Minors are prohibited from using transparent tape, yellow tape, black wrapping protective film, and white wrapping protective film to avoid personal injury.

Pic No. 2 Domestic express packaging: Wrapped with Transparent tape