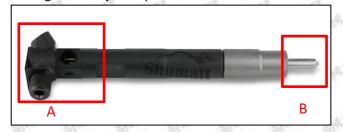

#### 1.5.EJBR04401D Injector's Specifications and Dimensions

Injector Size:  $23cm*4 cm *4 cm = 368cm^3 (L*W*H=V)$ 

Injector Net Weight: 0.22kg

Gross Weight: 0.26kg

**Package Size:** 26cm\*6 cm \*6 cm = 936 cm<sup>3</sup> **Injector Type:** Diesel Common Rail Injector

#### (2) Injector Box Size

| No. | Name         | Injector Package Size (cm) |
|-----|--------------|----------------------------|
| 100 | Injector Box | 26*6*6                     |