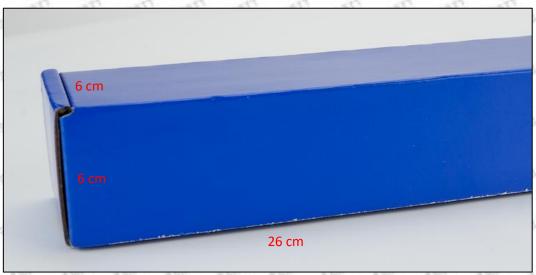

#### 2.1.EJBR04401D Injector's Part Number Location

#### 1) E.g.: The injector part number see as follows

| No. | Name                      |
|-----|---------------------------|
| 200 | brand, logo, part number, |
| A   | series number             |
| В   | nozzle part number        |