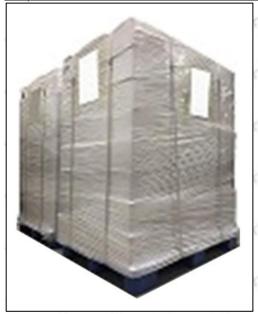

Pallet Shipping: Use fumigation free and recycling trays that meet export requirements, and use white wrapping protective film to wrap and bind with cable ties for the outside, such as picture No. 4, also, the products can be packaged according to customers' requirements.

Pic No. 4

**Pallet Shipping:** Use pallet that meet export requirements, and use white wrapping protective film to wrap and bind with cable ties