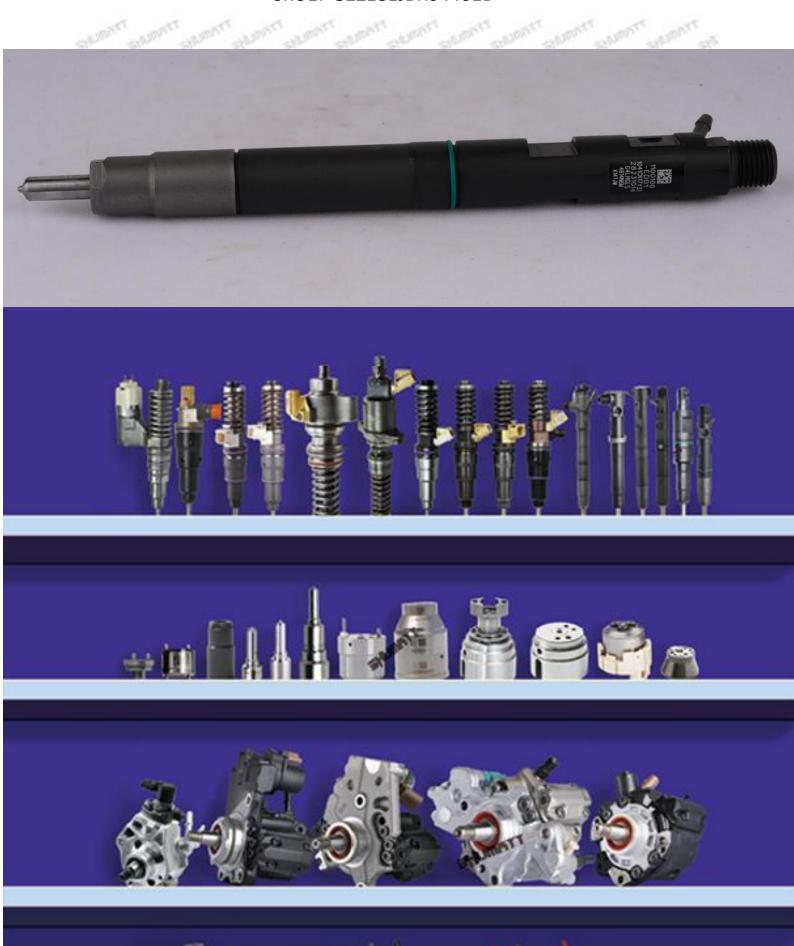

#### 1.1. EJBR04401D Injector's Basic Information

| Title | China made new high quality CR series EJBR04401D diesel injector |  |  |  |
|-------|------------------------------------------------------------------|--|--|--|
| SKU1  | G2Z18EJBR04401D                                                  |  |  |  |