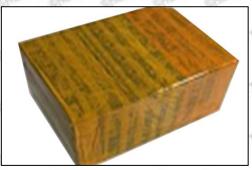

#### 3.7.EJBR04901D Injector's Packing

Domestic express packaging: Usually wrapped in waterproof scotch tape, such as picture No.2.

International express packaging: Wrapped with waterproof yellow tape After wrapping the black protective film, such as picture No. 3.

© 2022 Shenzhen Shumatt Technology Co., Ltd

Pic No. 3 International express packaging: Wrapped with yellow tape after wrapping black protective film

Mob/WhatsApp: +86 13410541523 Tel: +8675523215133

Email: ruby@shumatt.com Website: www.shumatt.com