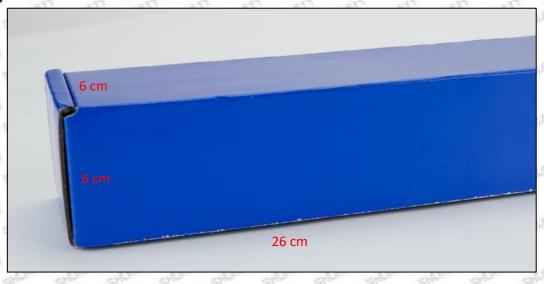

#### 1.5.EJBR04901D Injector's Specifications and Dimensions

Injector Size: 23cm\*4 cm \*4 cm = 368cm3 (L\*W\*H=V)

Injector Net Weight: 0.22kg

Gross Weight: 0.26kg

Injector Quality: China made brand new **Package Size:** 26cm\*6 cm \*6 cm = 936 cm<sup>3</sup> Injector Type: Diesel Common Rail Injector

#### (2) Injector Box Size

| No.  | Name         | Injector Package Size (cm) |
|------|--------------|----------------------------|
| 1001 | Injector Box | 26*6*6                     |