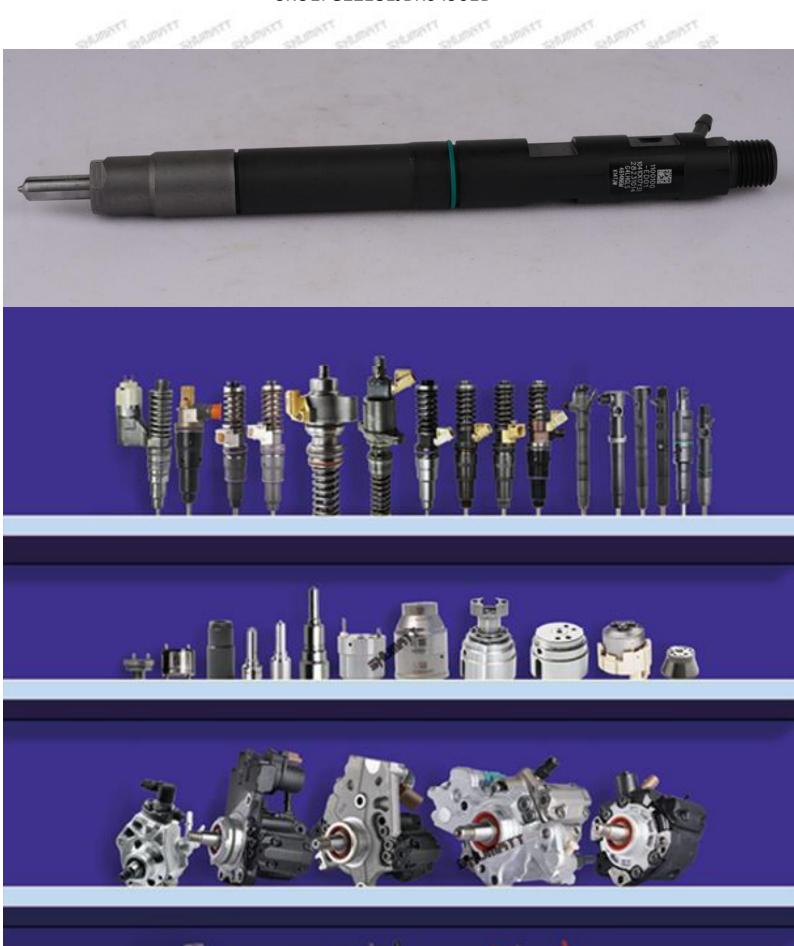

#### 1.1. EJBR04901D Injector's Basic Information

| Title | China made new high quality CR series <b>EJBR04901D</b> diesel injector |  |
|-------|-------------------------------------------------------------------------|--|
| SKU1  | G2Z18EJBR04901D                                                         |  |