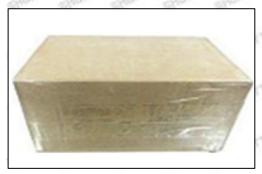

#### 3.7.EJBR04901D Injector's Packing

Domestic express packaging: Usually wrapped in waterproof scotch tape, such as picture No.2.

International express packaging: Wrapped with waterproof yellow tape After wrapping the black protective film, such as picture No. 3.

A Minors are prohibited from using transparent tape, yellow tape, black wrapping protective film, and white wrapping protective film to avoid personal injury.

Pic No. 2 Domestic express packaging: Wrapped with Transparent tape