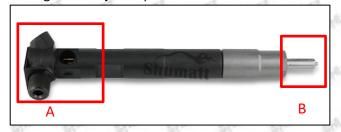

#### 2.1.EJBR04901D Injector's Part Number Location

#### 1) E.g.: The injector part number see as follows

| No.     | Name                      |
|---------|---------------------------|
| 20. 20. | brand, logo, part number, |
| Α       | series number             |
| В       | nozzle part number        |