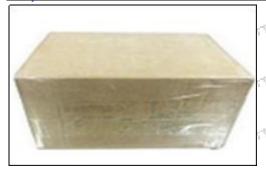

# 3.7. 188-1320 Injector Packing

**Domestic express packaging:** Usually wrapped in waterproof scotch tape, such as picture No.2.

International express packaging: Wrapped with waterproof yellow tape After wrapping the black protective film, such as picture No. 3.

Mob/Whatsapp: +86 13410541523

Email:ruby@shumatt.com

Pic No. 1

Domestic express packaging:

Wrapped by Transparent tape

Pic No. 2
International express packaging:
Wrapped with yellow tape after wrapping
black protective film