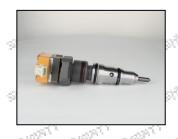

# 3126 Injector 188-1320 Technical File

SKU:K30001881320CAT

3126 INJECTOR

#### 1.1. 188-1320 Injector Basic Information

| Title | China made new 3126 injector 188-1320 fuel injector |       |
|-------|-----------------------------------------------------|-------|
| SKU 1 | K30001881320CAT                                     | in in |