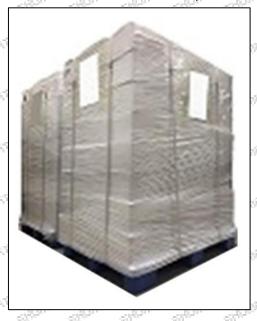

Pallet Shipping: Use fumigation free and recycling trays that meet export requirements, and use white wrapping protective film to wrap and bind with cable ties for the outside, such as picture No. 4, also, the products can be packaged according to customers' requirements.

Pic No. 3

Pallet Shipping: Use pallet that meet export requirements, and use white wrapping protective film to wrap and bind with cable ties