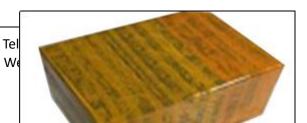

# 3.7. 188-1320 Injector Packing

**Domestic express packaging:** Usually wrapped in waterproof scotch tape, such as picture No.2.

International express packaging: Wrapped with waterproof yellow tape After wrapping the black protective film, such as picture No. 3.

Mob/Whatsapp: +86 13410541523

Email:ruby@shumatt.com

Pic No. 1

Domestic express packaging:

Wrapped by Transparent tape

Pic No. 2
International express packaging:
Wrapped with yellow tape after wrapping
black protective film