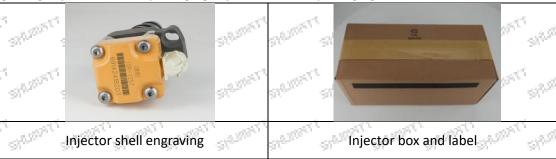

#### 1.7. 188-1320 Injector Customized Service

(1) Injector Customized Service: Meet the customized needs of OEM manufacturers for shell lettering, logo engraving, injector internal packaging, injector external packaging and labels customized, etc.