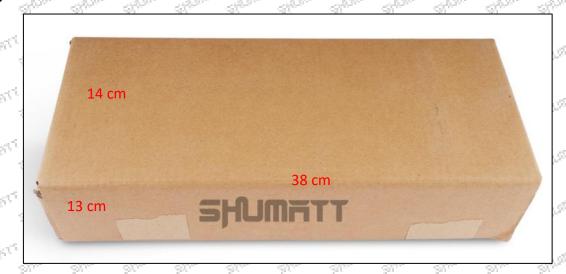

Package Size: 38 cm\* 14 cm \*13 cm =6916cm<sup>3</sup>

Injector Type: Electromagnetic Injector

MOQ: 4 Pieces

# (2) Injector Box Size

| No.   | Name         | Injector Package Size (cm) |             |            |          |      |          |            |  |
|-------|--------------|----------------------------|-------------|------------|----------|------|----------|------------|--|
| 1,000 | Injector Box |                            | . with 15th | . with the | 38*14*13 | 1000 | - 100 TO | - 100 Page |  |