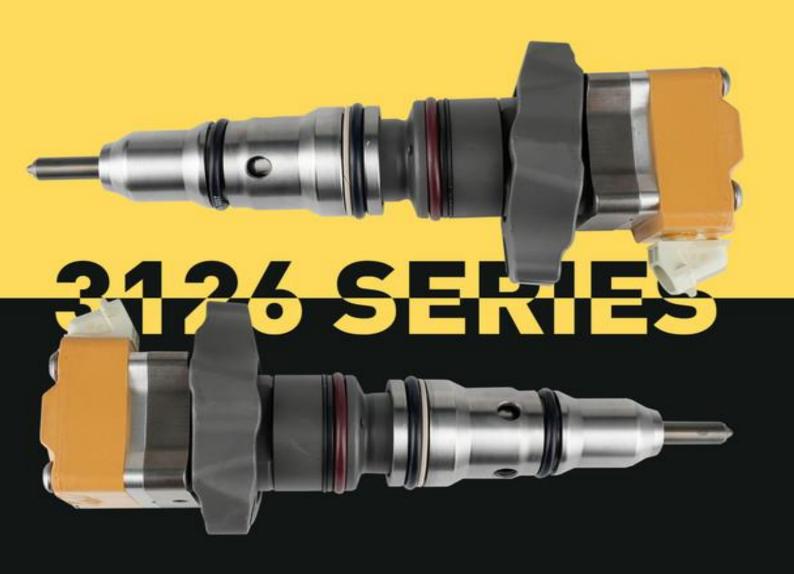

# 3126 Injector 188-1320 Technical File

SKU:K30001881320CAT

3126 INJECTOR

### 3126 Injector 188-1320 Technical File

#### 1.4. 188-1320 Injector Parameter

Adaptation System: Common Rail System

**Injector Series: 3126 Series** 

Injector Type: Electromagnetic Injector

Vehicle Configuration Information: 3126 Engines