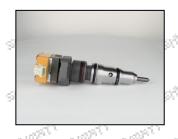

#### 1.1. 218-4109 Injector Basic Information

| Title | China made new 3126 injector 218-4109 fuel injector |
|-------|-----------------------------------------------------|
| SKU 1 | T10000K2K003126                                     |

#### 1.4. 218-4109 Injector Parameter

Adaptation System: Common Rail System

**Injector Series: 3126 Series** 

Injector Type: Electromagnetic Injector
Vehicle Configuration Information: 3126 Engines

#### 1.5. 218-4109 Injector Specifications and Dimensions

Injector Size: 36 cm\* 12 cm \*11 cm =4752 cm<sup>3</sup> (L\*W\*H=V)

Injector Net Weight: 1.5kg
Injector Gross Weight: 1.7kg
Injector Quality: China Made New