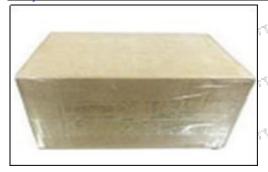

# 3.7. 218-4109 Injector Packing

**Domestic express packaging:** Usually wrapped in waterproof scotch tape, such as picture No.2.

International express packaging: Wrapped with waterproof yellow tape After wrapping the black protective film, such as picture No. 3.

Email:ruby@shumatt.com

© 2023 Shenzhen Shumatt Technology Co., Ltd

Pic No. 1

Domestic express packaging:

Wrapped by Transparent tape

Pic No. 2
International express packaging:
Wrapped with yellow tape after wrapping
black protective film