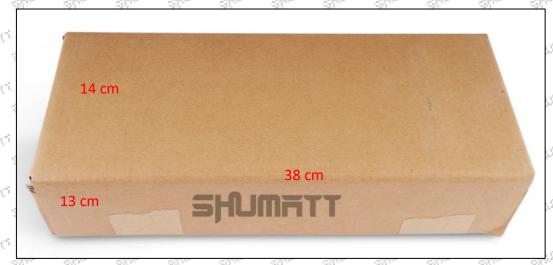

Package Size: 38 cm\* 14 cm \*13 cm =6916cm

Injector Type: Electromagnetic Injector

MOQ: 4 Pieces

# (2) Injector Box Size

| 54.1 | D41 D41      | 277   | 200   | 25.0           | 75.5              | 24.5      | 241      | 241 |       |     | 277 |
|------|--------------|-------|-------|----------------|-------------------|-----------|----------|-----|-------|-----|-----|
| No.  | Name         |       |       | 1              | Injector          | Package S | Size (cm | 1)  |       |     |     |
| 1.45 | Injector Box | C 2.5 | N Lan | 5 <sup>5</sup> | gr <sup>a</sup> u | 38*14*1   | 13       | di. | 100 T | 200 | -2  |