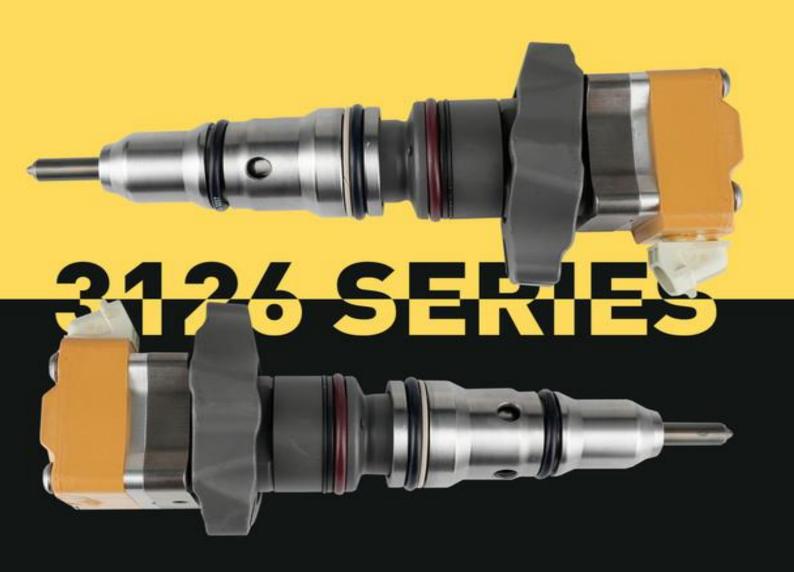

# 3126 Injector 218-4109 Technical File

SKU:T10000K2K003126

3126 INJECTOR

#### 1.1. 218-4109 Injector Basic Information

| Title | China made new 3126 injector 218-4109 fuel injector |
|-------|-----------------------------------------------------|
| SKU 1 | T10000K2K003126                                     |

#### 1.4. 218-4109 Injector Parameter

Adaptation System: Common Rail System

**Injector Series: 3126 Series** 

Injector Type: Electromagnetic Injector
Vehicle Configuration Information: 3126 Engines