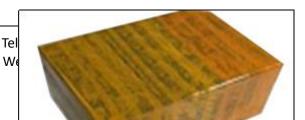

# 3.7. 218-4109 Injector Packing

**Domestic express packaging:** Usually wrapped in waterproof scotch tape, such as picture No.2.

International express packaging: Wrapped with waterproof yellow tape After wrapping the black protective film, such as picture No. 3.

Email:ruby@shumatt.com

© 2023 Shenzhen Shumatt Technology Co., Ltd

Pic No. 1

Domestic express packaging:

Wrapped by Transparent tape

Pic No. 2
International express packaging:
Wrapped with yellow tape after wrapping
black protective film