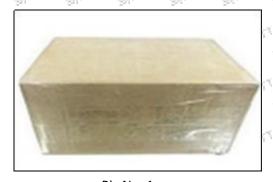

### 3.7. 100-7562 Injector Packing

Domestic express packaging: Usually wrapped in waterproof scotch tape, such as picture No.2.

International express packaging: Wrapped with waterproof yellow tape After wrapping the black protective film, such as picture No. 3.

A Minors are prohibited from using transparent tape, yellow tape, black wrapping protective film, and white wrapping protective film to avoid personal injury.

Pic No. 1 Domestic express packaging: Wrapped by Transparent tape