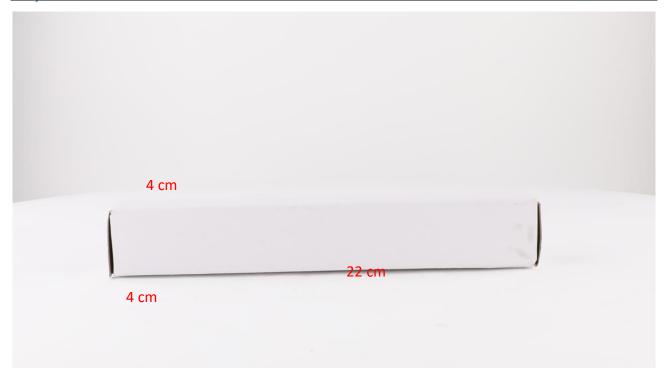

Package Size: 22cm\* 4cm \*4cm = 352cm³
Injector Type: Diesel Common Rail Injector

MOQ: 4 Pieces

#### (2) Injector Box Size

Mob/Whatsapp: +86 13410541523 Tel: +8675523215133

Email:ruby@shumatt.com Website: www.shumatt.com

| No.                  | Name         |     | Injector Package Size (cm) |        |          |        |            |           |     |       |
|----------------------|--------------|-----|----------------------------|--------|----------|--------|------------|-----------|-----|-------|
| 10 <sup>(0)(0)</sup> | Injector Box | -35 | 135                        | -43500 | -180 EEE | 22*4*4 | All filler | - Allegar | -35 | -3500 |