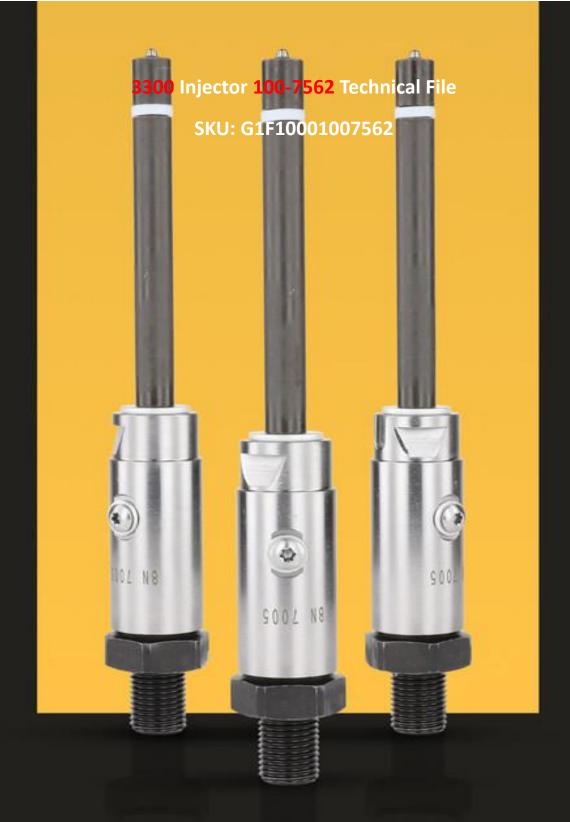

## 3300 Injector 100-7562 Technical File , .... Avo 7 JUZ TECHNICAL File

#### 3300 Injector 100-7562 Technical File

#### 1.1. 100-7562 Injector Basic Information

| Title | China made new 3300 injector 100-7562 fuel injector | - 1911 |
|-------|-----------------------------------------------------|--------|
| SKU 1 | G1F10001007562                                      | 3      |