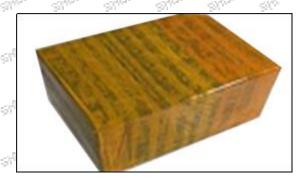

### 3.7. 100-7562 Injector Packing

Domestic express packaging: Usually wrapped in waterproof scotch tape, such as picture No.2.

International express packaging: Wrapped with waterproof yellow tape After wrapping the black protective film, such as picture No. 3.

International express packaging: Wrapped with yellow tape after wrapping black protective film

Mob/Whatsapp: +86 13410541523 Tel: +8675523215133

Email:ruby@shumatt.com

© 2023 Shenzhen Shumatt Technology Co., Ltd