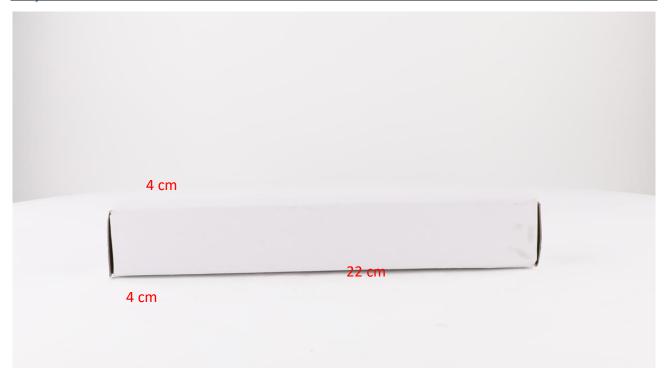

Package Size: 22cm\* 4cm \*4cm = 352cm³
Injector Type: Diesel Common Rail Injector

MOQ: 4 Pieces

#### (2) Injector Box Size

Mob/Whatsapp: +86 13410541523 Tel: +8675523215133

Email:ruby@shumatt.com Website: www.shumatt.com

| No.  | Name         |     | Injector Package Size (cm) |        |          |        |            |           |     |       |
|------|--------------|-----|----------------------------|--------|----------|--------|------------|-----------|-----|-------|
| 1000 | Injector Box | -35 | 135                        | -43500 | -180 EEE | 22*4*4 | All filler | - Allegar | -35 | -3500 |