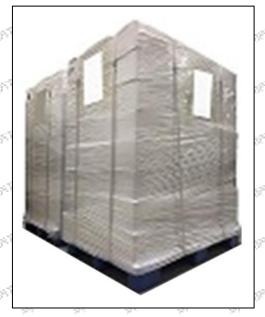

Pallet Shipping: Use fumigation free and recycling trays that meet export requirements, and use white wrapping protective film to wrap and bind with cable ties for the outside, such as picture No. 4, also, the products can be packaged according to customers' requirements.

Website: www.shumatt.com

9 / 14

Pic No. 3

Pallet Shipping: Use pallet that meet export requirements, and use white wrapping protective film to wrap and bind with cable ties