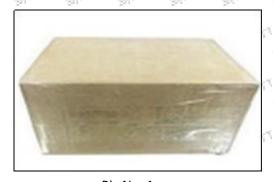

## 3.7. 7W-7026 Injector Packing

**Domestic express packaging:** Usually wrapped in waterproof scotch tape, such as picture No.2.

International express packaging: Wrapped with waterproof yellow tape After wrapping the black protective film, such as picture No. 3.

A Minors are prohibited from using transparent tape, yellow tape, black wrapping protective film, and white wrapping protective film to avoid personal injury.

Pic No. 1 Domestic express packaging: Wrapped by Transparent tape