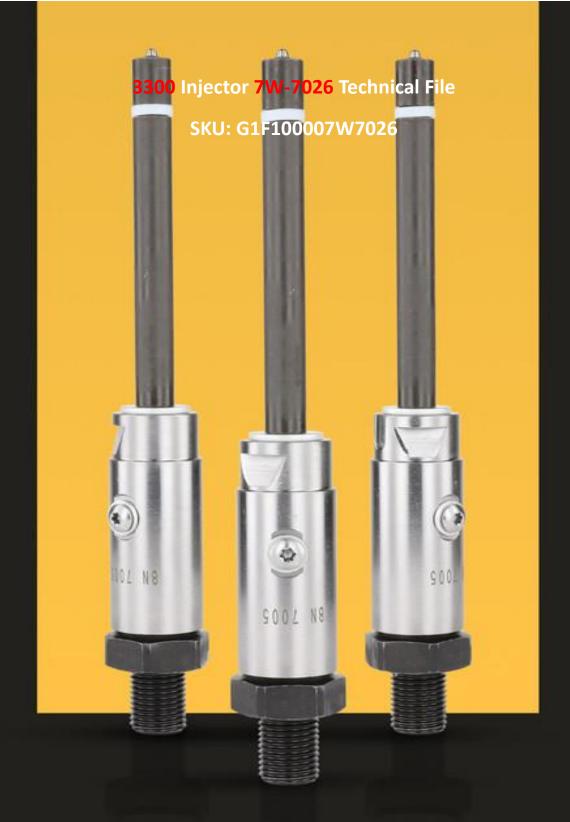

## 3300 Injector 7W-7026 Technical File TO SECURIOR FILE

#### 3300 Injector 7W-7026 Technical File

#### 1.1. 7W-7026 Injector Basic Information

| Title | China made new 3300 injector 7W-7026 fuel injector |
|-------|----------------------------------------------------|
| SKU 1 | G1F100007W7026                                     |