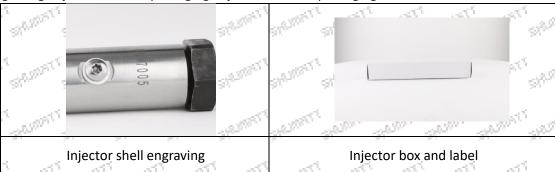

#### 1) E.g.: The injector part number see as follows

| 1  | No.       | Name        |
|----|-----------|-------------|
| 36 | T SPECIAL | part number |