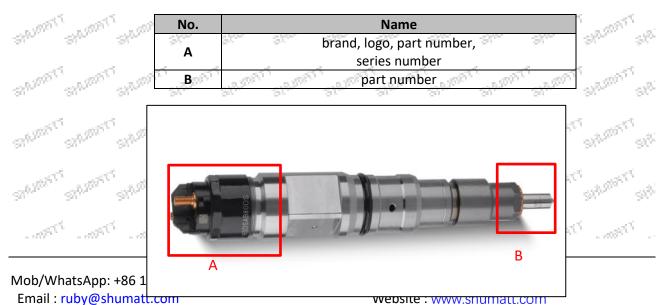

ual.
- Injector working failure caused by failure to replace consumable parts as specified in the vehicle engine maintenance manual.
- Injector working failure caused by not complying with the intake system fit clearance and exhaust system fit clearance requirements specified in the vehicle engine maintenance manual.
- Failure to replace the consumable parts and the fitting clearance of the oil inlet system pipeline and the injector connection in accordance with the fuel intake system specified in the vehicle engine maintenance manual.

# 1.11. 33800-2U000 Injector Manufacturer

Injector manufacturer: Shenzhen Shumatt Technology Co., Ltd

# 2. 33800-2U000 Injector Technical Support

# 2.1. 33800-2U000 Injector Part Number Location

1) E.g.: The injector part number location is as follows



© 2024 Shenzhen Shumatt Technology Co., Ltd

# 2.2. 33800-2U000 Injector's Application Scenarios

SAUCH SIN SI States Common rail system is an oil supply method refers to the diesel oil from the fuel tank sucked out by the gear pump through the oil-water separator and the gear pump to diesel fine filter, high-pressure pump, common rail pipe, and fuel injector, all together with the closed-loop fuel supply system composed of sensors and ECU that completely separates the generation of injection pressure and the injection process from each st<sup>ale</sup>  $\mathcal{D}^{n,2}$  $\mathcal{G}^{\mathbb{R}^{2^{1}}}$  $s^{h^{2}}$ other.

 $S^{(0)}$ 



| 301.    | -301 301.             | 2011    | - 1 K                          | . 110. 1               | 30. 30. 30.                    | 201