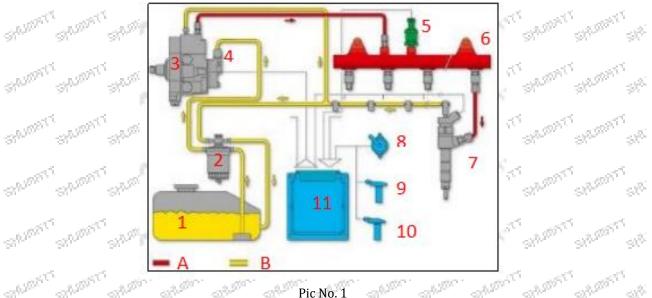

# 1. 33800-2U000 Injector Introduction

| 1.1.33800- | -2U000 Inje | ctor Basi | c Inforn              | nation     | -Store    | Store.    | Store.  | State  | Sec. | S. S. Same | Stor. |
|------------|-------------|-----------|-----------------------|------------|-----------|-----------|---------|--------|------|------------|-------|
| Title      |             | Origin    | al new <mark>P</mark> | iezo Serie | es 33800· | -2U000 li | njector |        |      | Quality    | /     |
| SKU 🥯      |             | - 60°     | -950                  | Y1T3338    | 0020000   | - 90° -   | Star.   | 32,000 | 330  | Original N | lew   |