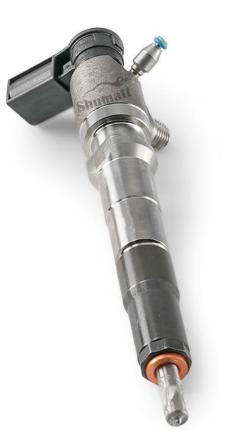

# 1. 33800-2U000 Injector Introduction

| 1.1.33800- | -2U000 Inje | ctor Basi | c Inforn              | nation     | -Store    | Store.    | Store.  | State  | Sec. | S. S. Same | Stor. |
|------------|-------------|-----------|-----------------------|------------|-----------|-----------|---------|--------|------|------------|-------|
| Title      |             | Origin    | al new <mark>P</mark> | iezo Serie | es 33800· | -2U000 li | njector |        |      | Quality    | /     |
| SKU 🥯      |             | - 60°     | -950                  | Y1T3338    | 0020000   | - 90° -   | Star.   | 32,000 | 330  | Original N | lew   |