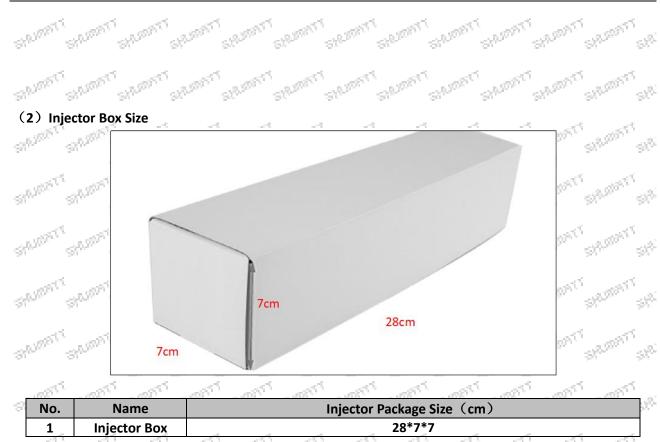

|

Minors are forbidden to use the injector assembly, O-ring, gasket, protective cover, injector house protective cover, solenoid valve protective cover, VCI anti-rust bag, and air bubble bag to avoid personal injury.

O-ring and gasket are disposable installation accessories, and need to be replaced for
re-installation.

The nozzle protective cover、injector house cover and solenoid valve cover are recyclable accessories that can be reused.

A VCI anti-rust bag and bubble bag are non-degradable materials, please dispose of them properly after using.

The injector and the installation parts should be coated with appropriate sealing oil during installation.

Mob/WhatsApp: +86 13410541523 Tel: +8675523215133

Email: <u>ruby@shumatt.com</u> Website: <u>www.shumatt.com</u>





### 1.9. A2C3999700080 Injector Testing Standard and Certificate

Shumatt can provide the factory quality inspection test report of each injector to ensure that each injector delivered meets the engine performance indicators.



Mob/WhatsApp: +86 13410541523 Tel: +8675523215133 Email: ruby@shumatt.com

© 2024 Shenzhen Shumatt Technology Co., Ltd





### 1.10. A2C3999700080 Injector Warranty Instructions

#### (1) Product Warranty Conditions and Instructions

It is necessary to provide pictures, videos, or test reports detected by the injector inspection equipment when the injector is abnormal during use as evidence to feed back to the salesman.

Abnormal conditions are properly explained such as: 1.Smoke, 2. Engine shake, 3. Difficulty starting the engine, 4. Engine noise, 5. oil leakag