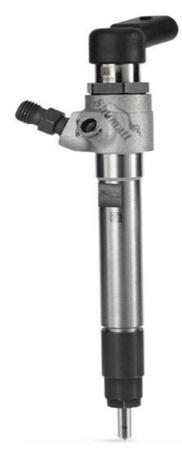

# **A2C3999700080** Injector Piezo Series Technical File

SKU: Y2T32C39997000

| . nymerich       | A PROPERTY.        | . n. 5555-77          | . 15 TO SERVICE STATE OF THE S | 100000                 | Co          | ntent              | 1.<br>. 1.15583 | 1.<br>                      | 5<br>                | 5                 | T                                     | ٠<br>اين.             |
|------------------|--------------------|-----------------------|--------------------------------------------------------------------------------------------------------------------------------------------------------------------------------------------------------------------------------------------------------------------------------------------------------------------------------------------------------------------------------------------------------------------------------------------------------------------------------------------------------------------------------------------------------------------------------------------------------------------------------------------------------------------------------------------------------------------------------------------------------------------------------------------------------------------------------------------------------------------------------------------------------------------------------------------------------------------------------------------------------------------------------------------------------------------------------------------------------------------------------------------------------------------------------------------------------------------------------------------------------------------------------------------------------------------------------------------------------------------------------------------------------------------------------------------------------------------------------------------------------------------------------------------------------------------------------------------------------------------------------------------------------------------------------------------------------------------------------------------------------------------------------------------------------------------------------------------------------------------------------------------------------------------------------------------------------------------------------------------------------------------------------------------------------------------------------------------------------------------------------|------------------------|-------------|--------------------|-----------------|-----------------------------|----------------------|-------------------|---------------------------------------|-----------------------|
| 1. A2C399        | 99700080           | ) Injecto             | r Introdu                                                                                                                                                                                                                                                                                                                                                                                                                                                                                                                                                                                                                                                                                                                                                                                                                                                                                                                                                                                                                                                                                                                                                                                                                                                                                                                                                                                                                                                                                                                                                                                                                                                                                                                                                                                                                                                                                                                                                                                                                                                                                                                      | uction                 | -Silver     | -84                | -825-           | -57"                        | ST                   | - GT              | 257                                   | 2                     |
| 1.1              | A2C3999            | 700080                | ) Injecto                                                                                                                                                                                                                                                                                                                                                                                                                                                                                                                                                                                                                                                                                                                                                                                                                                                                                                                                                                                                                                                                                                                                                                                                                                                                                                                                                                                                                                                                                                                                                                                                                                                                                                                                                                                                                                                                                                                                                                                                                                                                                                                      | r Basic Ir             | formatio    | on                 | i               | i                           | i                    | i                 | S                                     | 52                    |
| 1.2.             | A2C3999            | 700080                | Injector                                                                                                                                                                                                                                                                                                                                                                                                                                                                                                                                                                                                                                                                                                                                                                                                                                                                                                                                                                                                                                                                                                                                                                                                                                                                                                                                                                                                                                                                                                                                                                                                                                                                                                                                                                                                                                                                                                                                                                                                                                                                                                                       | Commor                 | n Part Nu   | mber               | Sign,           | Sign.                       | Strane.              | 38 Jan .          | 28,500                                | 2                     |
| 1 2              | V3C3000            | 70008                 | Injecto                                                                                                                                                                                                                                                                                                                                                                                                                                                                                                                                                                                                                                                                                                                                                                                                                                                                                                                                                                                                                                                                                                                                                                                                                                                                                                                                                                                                                                                                                                                                                                                                                                                                                                                                                                                                                                                                                                                                                                                                                                                                                                                        | r Matchi               | na Inforn   | nation             |                 |                             |                      |                   |                                       | 2                     |
| 1.4.             | A2C3999            | 700080                | ) Injecto                                                                                                                                                                                                                                                                                                                                                                                                                                                                                                                                                                                                                                                                                                                                                                                                                                                                                                                                                                                                                                                                                                                                                                                                                                                                                                                                                                                                                                                                                                                                                                                                                                                                                                                                                                                                                                                                                                                                                                                                                                                                                                                      | r Parame               | eter        |                    | ·               |                             |                      |                   |                                       | 2                     |
| 1.5.             | A2C3999            | 700080                | ) Injecto                                                                                                                                                                                                                                                                                                                                                                                                                                                                                                                                                                                                                                                                                                                                                                                                                                                                                                                                                                                                                                                                                                                                                                                                                                                                                                                                                                                                                                                                                                                                                                                                                                                                                                                                                                                                                                                                                                                                                                                                                                                                                                                      | r Specific             | cations a   | nd Dime            | nsions          |                             | 30                   | 30                | 34.                                   | 2                     |
|                  |                    |                       |                                                                                                                                                                                                                                                                                                                                                                                                                                                                                                                                                                                                                                                                                                                                                                                                                                                                                                                                                                                                                                                                                                                                                                                                                                                                                                                                                                                                                                                                                                                                                                                                                                                                                                                                                                                                                                                                                                                                                                                                                                                                                                                                |                        |             |                    |                 |                             |                      |                   |                                       |                       |
| 1.7.             | A2C3999<br>A2C3999 | 700080                | ) Injecto                                                                                                                                                                                                                                                                                                                                                                                                                                                                                                                                                                                                                                                                                                                                                                                                                                                                                                                                                                                                                                                                                                                                                                                                                                                                                                                                                                                                                                                                                                                                                                                                                                                                                                                                                                                                                                                                                                                                                                                                                                                                                                                      | r Custom               | ized Ser    | vice               | .30             | 30,550                      |                      | 57,500            | - 52 <sup>2,300</sup>                 | 3                     |
|                  | A2C3999            |                       |                                                                                                                                                                                                                                                                                                                                                                                                                                                                                                                                                                                                                                                                                                                                                                                                                                                                                                                                                                                                                                                                                                                                                                                                                                                                                                                                                                                                                                                                                                                                                                                                                                                                                                                                                                                                                                                                                                                                                                                                                                                                                                                                |                        |             |                    |                 |                             |                      |                   |                                       |                       |
| 1.9.             | A2C3999            | 700080                | ) Injecto                                                                                                                                                                                                                                                                                                                                                                                                                                                                                                                                                                                                                                                                                                                                                                                                                                                                                                                                                                                                                                                                                                                                                                                                                                                                                                                                                                                                                                                                                                                                                                                                                                                                                                                                                                                                                                                                                                                                                                                                                                                                                                                      | r Testing              | Standar     | d and Ce           | rtificate .     |                             |                      |                   |                                       | 5                     |
| NOTE: 1          | . A2C399           |                       | Self-dig 1                                                                                                                                                                                                                                                                                                                                                                                                                                                                                                                                                                                                                                                                                                                                                                                                                                                                                                                                                                                                                                                                                                                                                                                                                                                                                                                                                                                                                                                                                                                                                                                                                                                                                                                                                                                                                                                                                                                                                                                                                                                                                                                     | 740-4                  | 14004       | 1400-5             | 140 L           | 74000                       | 74000                | 24000             | 1900                                  | 6                     |
| 1.11             | . A2C399           | 970008                | 30 Inject                                                                                                                                                                                                                                                                                                                                                                                                                                                                                                                                                                                                                                                                                                                                                                                                                                                                                                                                                                                                                                                                                                                                                                                                                                                                                                                                                                                                                                                                                                                                                                                                                                                                                                                                                                                                                                                                                                                                                                                                                                                                                                                      | or Manu                | facturer    | i                  | l               | اتوپرا                      | اتوپيسندان           | يتهويرأذ          |                                       | 57                    |
| 1.11<br>2. A2C39 | 9970008            | 30 Inject             | or Techr                                                                                                                                                                                                                                                                                                                                                                                                                                                                                                                                                                                                                                                                                                                                                                                                                                                                                                                                                                                                                                                                                                                                                                                                                                                                                                                                                                                                                                                                                                                                                                                                                                                                                                                                                                                                                                                                                                                                                                                                                                                                                                                       | nical Supp             | ort         | 51 S               | . ST            | 357,500                     | 355                  | 201               | 257                                   | 7                     |
|                  | A2C399             |                       |                                                                                                                                                                                                                                                                                                                                                                                                                                                                                                                                                                                                                                                                                                                                                                                                                                                                                                                                                                                                                                                                                                                                                                                                                                                                                                                                                                                                                                                                                                                                                                                                                                                                                                                                                                                                                                                                                                                                                                                                                                                                                                                                |                        |             |                    |                 |                             |                      |                   |                                       | 7                     |
| 2.2.             | A2C3999            | 700080                | ) Injecto                                                                                                                                                                                                                                                                                                                                                                                                                                                                                                                                                                                                                                                                                                                                                                                                                                                                                                                                                                                                                                                                                                                                                                                                                                                                                                                                                                                                                                                                                                                                                                                                                                                                                                                                                                                                                                                                                                                                                                                                                                                                                                                      | r's Applio             | cation Sc   | enarios            | `               |                             |                      |                   | )<br>                                 | 8                     |
| 2.3.             | A2C3999            | 700080                | )<br>Injecto                                                                                                                                                                                                                                                                                                                                                                                                                                                                                                                                                                                                                                                                                                                                                                                                                                                                                                                                                                                                                                                                                                                                                                                                                                                                                                                                                                                                                                                                                                                                                                                                                                                                                                                                                                                                                                                                                                                                                                                                                                                                                                                   | r İnstalla             | tion        | -0-                |                 |                             | (21)                 | -1001             | 100                                   | 8                     |
| 2.4.             | Reasons f          | or A2C3               | 3999700                                                                                                                                                                                                                                                                                                                                                                                                                                                                                                                                                                                                                                                                                                                                                                                                                                                                                                                                                                                                                                                                                                                                                                                                                                                                                                                                                                                                                                                                                                                                                                                                                                                                                                                                                                                                                                                                                                                                                                                                                                                                                                                        | 0080 <sub>-</sub> Inje | ector No    | t Workii           | ng Norm         | ally                        | i                    | i                 |                                       | 9                     |
| 2.5.             | Causes of          | A2C39                 | 997000                                                                                                                                                                                                                                                                                                                                                                                                                                                                                                                                                                                                                                                                                                                                                                                                                                                                                                                                                                                                                                                                                                                                                                                                                                                                                                                                                                                                                                                                                                                                                                                                                                                                                                                                                                                                                                                                                                                                                                                                                                                                                                                         | )80 Injec              | tor Being   | g Damag            | e <b>d</b>      | . 57 <sup>5000</sup>        | :50 <sup>000</sup>   | - 50 <sup>1</sup> | 25 Jan                                | 9                     |
| 2.6.             | A2C3999            | 700080                | ) Injecto                                                                                                                                                                                                                                                                                                                                                                                                                                                                                                                                                                                                                                                                                                                                                                                                                                                                                                                                                                                                                                                                                                                                                                                                                                                                                                                                                                                                                                                                                                                                                                                                                                                                                                                                                                                                                                                                                                                                                                                                                                                                                                                      | r Technic              | al Suppo    | rt Obtai           | ning Met        | hods                        | <u></u>              | <u>.</u>          | · · · · · · · · · · · · · · · · · · · | 10                    |
| 3. A2C39         | 9970008            | 30 Inject             | or Purch                                                                                                                                                                                                                                                                                                                                                                                                                                                                                                                                                                                                                                                                                                                                                                                                                                                                                                                                                                                                                                                                                                                                                                                                                                                                                                                                                                                                                                                                                                                                                                                                                                                                                                                                                                                                                                                                                                                                                                                                                                                                                                                       | ase and                | Delivery    | `                  |                 |                             |                      |                   |                                       | 10                    |
| 3.1.             | A2C3999            | 700080                | ) Injecto                                                                                                                                                                                                                                                                                                                                                                                                                                                                                                                                                                                                                                                                                                                                                                                                                                                                                                                                                                                                                                                                                                                                                                                                                                                                                                                                                                                                                                                                                                                                                                                                                                                                                                                                                                                                                                                                                                                                                                                                                                                                                                                      | r Purcha               | se Payme    | ent Term           |                 |                             |                      |                   |                                       | 10                    |
| 3.2.             | A2C3999            | 700080                | ) Injecto                                                                                                                                                                                                                                                                                                                                                                                                                                                                                                                                                                                                                                                                                                                                                                                                                                                                                                                                                                                                                                                                                                                                                                                                                                                                                                                                                                                                                                                                                                                                                                                                                                                                                                                                                                                                                                                                                                                                                                                                                                                                                                                      | r Main S               | ales Mar    | kets               |                 | i                           | i                    | i                 |                                       | 10                    |
| 3.3.             | A2C3999            | 700080                | ) Injecto                                                                                                                                                                                                                                                                                                                                                                                                                                                                                                                                                                                                                                                                                                                                                                                                                                                                                                                                                                                                                                                                                                                                                                                                                                                                                                                                                                                                                                                                                                                                                                                                                                                                                                                                                                                                                                                                                                                                                                                                                                                                                                                      | r Declara              | ition Req   | Juiremen           | ts              | 38/200                      | 27,300               | 25,300            | 2000                                  | 10                    |
|                  |                    |                       |                                                                                                                                                                                                                                                                                                                                                                                                                                                                                                                                                                                                                                                                                                                                                                                                                                                                                                                                                                                                                                                                                                                                                                                                                                                                                                                                                                                                                                                                                                                                                                                                                                                                                                                                                                                                                                                                                                                                                                                                                                                                                                                                |                        |             |                    |                 |                             |                      |                   |                                       |                       |
| 3.5.             | A2C3999<br>A2C3999 | 700080                | ) Injecto                                                                                                                                                                                                                                                                                                                                                                                                                                                                                                                                                                                                                                                                                                                                                                                                                                                                                                                                                                                                                                                                                                                                                                                                                                                                                                                                                                                                                                                                                                                                                                                                                                                                                                                                                                                                                                                                                                                                                                                                                                                                                                                      | r Lead tii             | ne          |                    |                 |                             |                      |                   |                                       | 10                    |
|                  | A2C3999            |                       |                                                                                                                                                                                                                                                                                                                                                                                                                                                                                                                                                                                                                                                                                                                                                                                                                                                                                                                                                                                                                                                                                                                                                                                                                                                                                                                                                                                                                                                                                                                                                                                                                                                                                                                                                                                                                                                                                                                                                                                                                                                                                                                                |                        |             |                    |                 |                             |                      |                   |                                       |                       |
| 3.7.             | A2C3999            | 700080                | ) Injecto                                                                                                                                                                                                                                                                                                                                                                                                                                                                                                                                                                                                                                                                                                                                                                                                                                                                                                                                                                                                                                                                                                                                                                                                                                                                                                                                                                                                                                                                                                                                                                                                                                                                                                                                                                                                                                                                                                                                                                                                                                                                                                                      | r Packing              |             | <u></u>            | 1               | i                           | المهيينيسة           | ii.               | <u>:</u>                              | 11                    |
| 4. A2C39         | 9970008            | 30 Inject             | or Stora                                                                                                                                                                                                                                                                                                                                                                                                                                                                                                                                                                                                                                                                                                                                                                                                                                                                                                                                                                                                                                                                                                                                                                                                                                                                                                                                                                                                                                                                                                                                                                                                                                                                                                                                                                                                                                                                                                                                                                                                                                                                                                                       | ge Stand               | ard         | 51 <sup>0</sup> .5 | 50 mm           | 20000                       | 200000               | 2000              | 591                                   | 12                    |
|                  |                    |                       |                                                                                                                                                                                                                                                                                                                                                                                                                                                                                                                                                                                                                                                                                                                                                                                                                                                                                                                                                                                                                                                                                                                                                                                                                                                                                                                                                                                                                                                                                                                                                                                                                                                                                                                                                                                                                                                                                                                                                                                                                                                                                                                                |                        |             |                    |                 |                             |                      |                   |                                       |                       |
| 5. Compa<br>5.1. | Company            | Introdu               | ction                                                                                                                                                                                                                                                                                                                                                                                                                                                                                                                                                                                                                                                                                                                                                                                                                                                                                                                                                                                                                                                                                                                                                                                                                                                                                                                                                                                                                                                                                                                                                                                                                                                                                                                                                                                                                                                                                                                                                                                                                                                                                                                          |                        |             |                    |                 |                             |                      |                   |                                       | 13                    |
| 5.2.             | Salesmen           | s Conta               | ct Inforr                                                                                                                                                                                                                                                                                                                                                                                                                                                                                                                                                                                                                                                                                                                                                                                                                                                                                                                                                                                                                                                                                                                                                                                                                                                                                                                                                                                                                                                                                                                                                                                                                                                                                                                                                                                                                                                                                                                                                                                                                                                                                                                      | nation                 |             |                    |                 |                             |                      |                   | - The I                               | 14                    |
| 6. Copyrig       | ght Stater         | nent                  |                                                                                                                                                                                                                                                                                                                                                                                                                                                                                                                                                                                                                                                                                                                                                                                                                                                                                                                                                                                                                                                                                                                                                                                                                                                                                                                                                                                                                                                                                                                                                                                                                                                                                                                                                                                                                                                                                                                                                                                                                                                                                                                                |                        | کتوپیرییس   | التوريب الأ        | التوريب الأ     | i                           | i                    |                   | i                                     |                       |
| Stor.            | Signar :           | 2000                  | 21/200                                                                                                                                                                                                                                                                                                                                                                                                                                                                                                                                                                                                                                                                                                                                                                                                                                                                                                                                                                                                                                                                                                                                                                                                                                                                                                                                                                                                                                                                                                                                                                                                                                                                                                                                                                                                                                                                                                                                                                                                                                                                                                                         | 93.00m                 | Stan        | 2/8-1              | 24              | 24/000                      | 24,000               | 3/100             | 34,200                                | \$3°                  |
| -6               | -3                 |                       |                                                                                                                                                                                                                                                                                                                                                                                                                                                                                                                                                                                                                                                                                                                                                                                                                                                                                                                                                                                                                                                                                                                                                                                                                                                                                                                                                                                                                                                                                                                                                                                                                                                                                                                                                                                                                                                                                                                                                                                                                                                                                                                                |                        |             | 1                  | 1               | 4                           | 1                    | 4                 | 5                                     | -0                    |
| Salahan .        |                    | A STORM               | 200 Jan.                                                                                                                                                                                                                                                                                                                                                                                                                                                                                                                                                                                                                                                                                                                                                                                                                                                                                                                                                                                                                                                                                                                                                                                                                                                                                                                                                                                                                                                                                                                                                                                                                                                                                                                                                                                                                                                                                                                                                                                                                                                                                                                       | 100 May 1              | STATES OF   | -SHOPPEN           | SINDER.         | September 1                 | -575500              | 2000              | 2000                                  | 48                    |
|                  |                    |                       |                                                                                                                                                                                                                                                                                                                                                                                                                                                                                                                                                                                                                                                                                                                                                                                                                                                                                                                                                                                                                                                                                                                                                                                                                                                                                                                                                                                                                                                                                                                                                                                                                                                                                                                                                                                                                                                                                                                                                                                                                                                                                                                                |                        |             |                    |                 |                             | 0                    | 5                 |                                       |                       |
| SHAMMENT.        | w. 0000000         | 4.0055                | 4000                                                                                                                                                                                                                                                                                                                                                                                                                                                                                                                                                                                                                                                                                                                                                                                                                                                                                                                                                                                                                                                                                                                                                                                                                                                                                                                                                                                                                                                                                                                                                                                                                                                                                                                                                                                                                                                                                                                                                                                                                                                                                                                           | SPRING                 | 20 th Table | SHAMMA             | SUDDEL          | sn <sup>toppi</sup>         | SALUTURA<br>SALUTURA | 5 LOSS            | 5 20055                               | 5                     |
| 1837°°           | 811,000            | Olive.                |                                                                                                                                                                                                                                                                                                                                                                                                                                                                                                                                                                                                                                                                                                                                                                                                                                                                                                                                                                                                                                                                                                                                                                                                                                                                                                                                                                                                                                                                                                                                                                                                                                                                                                                                                                                                                                                                                                                                                                                                                                                                                                                                |                        |             | Str.               | Sto.            | Billian                     | 8000                 | 80000             | 800.                                  | 200                   |
| 200              | 1700               |                       | and C                                                                                                                                                                                                                                                                                                                                                                                                                                                                                                                                                                                                                                                                                                                                                                                                                                                                                                                                                                                                                                                                                                                                                                                                                                                                                                                                                                                                                                                                                                                                                                                                                                                                                                                                                                                                                                                                                                                                                                                                                                                                                                                          | \$1/12.2001.C          | SIR SHEET   | SHOWEN             | t<br>STÅLITETST | t<br>Sh <sup>alifer</sup> i | 5 20                 | 5 ,50             | Par P                                 | S.                    |
| SHANGER.         | Shipper.           | 51 <sup>30</sup> 5000 | STATUTE C                                                                                                                                                                                                                                                                                                                                                                                                                                                                                                                                                                                                                                                                                                                                                                                                                                                                                                                                                                                                                                                                                                                                                                                                                                                                                                                                                                                                                                                                                                                                                                                                                                                                                                                                                                                                                                                                                                                                                                                                                                                                                                                      | 200 July 2000          | Shipper.    | diffigur.          | Suppley.        | Suppley.                    | Shipping.            | Ship Sen          | SHOW.                                 | $-c_{j}(t_{j}^{(i)})$ |
|                  |                    |                       | _                                                                                                                                                                                                                                                                                                                                                                                                                                                                                                                                                                                                                                                                                                                                                                                                                                                                                                                                                                                                                                                                                                                                                                                                                                                                                                                                                                                                                                                                                                                                                                                                                                                                                                                                                                                                                                                                                                                                                                                                                                                                                                                              |                        |             |                    | -               | -                           | -                    |                   |                                       |                       |
| - 100 E.C.       | - 100,000          | - 1000000             | . 1000                                                                                                                                                                                                                                                                                                                                                                                                                                                                                                                                                                                                                                                                                                                                                                                                                                                                                                                                                                                                                                                                                                                                                                                                                                                                                                                                                                                                                                                                                                                                                                                                                                                                                                                                                                                                                                                                                                                                                                                                                                                                                                                         |                        | 1000        | 1000               |                 |                             |                      | 1000              |                                       | 1                     |