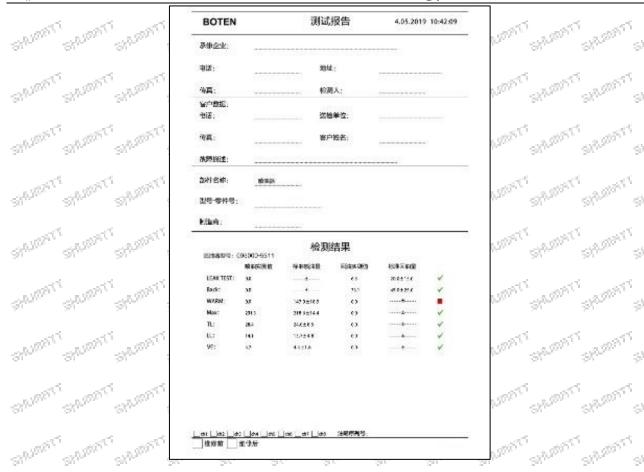

# **A2C3999700080** Injector Piezo Series Technical File

SKU: Y2T32C39997000

| . nymerich       | A PROPERTY.        | . n. 5555-77          | . 15 TO SERVICE STATE OF THE S | 100000                 | Co          | ntent              | 1.<br>. 1.15583 | 1.<br>                      | 5<br>                | 5                 | T                                     | ٠<br>اين.             |
|------------------|--------------------|-----------------------|--------------------------------------------------------------------------------------------------------------------------------------------------------------------------------------------------------------------------------------------------------------------------------------------------------------------------------------------------------------------------------------------------------------------------------------------------------------------------------------------------------------------------------------------------------------------------------------------------------------------------------------------------------------------------------------------------------------------------------------------------------------------------------------------------------------------------------------------------------------------------------------------------------------------------------------------------------------------------------------------------------------------------------------------------------------------------------------------------------------------------------------------------------------------------------------------------------------------------------------------------------------------------------------------------------------------------------------------------------------------------------------------------------------------------------------------------------------------------------------------------------------------------------------------------------------------------------------------------------------------------------------------------------------------------------------------------------------------------------------------------------------------------------------------------------------------------------------------------------------------------------------------------------------------------------------------------------------------------------------------------------------------------------------------------------------------------------------------------------------------------------|------------------------|-------------|--------------------|-----------------|-----------------------------|----------------------|-------------------|---------------------------------------|-----------------------|
| 1. A2C399        | 99700080           | ) Injecto             | r Introdu                                                                                                                                                                                                                                                                                                                                                                                                                                                                                                                                                                                                                                                                                                                                                                                                                                                                                                                                                                                                                                                                                                                                                                                                                                                                                                                                                                                                                                                                                                                                                                                                                                                                                                                                                                                                                                                                                                                                                                                                                                                                                                                      | uction                 | -Silver     | -84                | -825-           | -57"                        | ST                   | - GT              | 257                                   | 2                     |
| 1.1              | A2C3999            | 700080                | ) Injecto                                                                                                                                                                                                                                                                                                                                                                                                                                                                                                                                                                                                                                                                                                                                                                                                                                                                                                                                                                                                                                                                                                                                                                                                                                                                                                                                                                                                                                                                                                                                                                                                                                                                                                                                                                                                                                                                                                                                                                                                                                                                                                                      | r Basic Ir             | formatio    | on                 | i               | i                           | i                    | i                 | S                                     | 52                    |
| 1.2.             | A2C3999            | 700080                | Injector                                                                                                                                                                                                                                                                                                                                                                                                                                                                                                                                                                                                                                                                                                                                                                                                                                                                                                                                                                                                                                                                                                                                                                                                                                                                                                                                                                                                                                                                                                                                                                                                                                                                                                                                                                                                                                                                                                                                                                                                                                                                                                                       | Commor                 | n Part Nu   | mber               | Sign,           | Sign.                       | Strane.              | 38 Jan .          | 28,500                                | 2                     |
| 1 2              | V3C3000            | 70008                 | Injecto                                                                                                                                                                                                                                                                                                                                                                                                                                                                                                                                                                                                                                                                                                                                                                                                                                                                                                                                                                                                                                                                                                                                                                                                                                                                                                                                                                                                                                                                                                                                                                                                                                                                                                                                                                                                                                                                                                                                                                                                                                                                                                                        | r Matchi               | na Inforn   | nation             |                 |                             |                      |                   |                                       | 2                     |
| 1.4.             | A2C3999            | 700080                | ) Injecto                                                                                                                                                                                                                                                                                                                                                                                                                                                                                                                                                                                                                                                                                                                                                                                                                                                                                                                                                                                                                                                                                                                                                                                                                                                                                                                                                                                                                                                                                                                                                                                                                                                                                                                                                                                                                                                                                                                                                                                                                                                                                                                      | r Parame               | eter        |                    | ·               |                             |                      |                   |                                       | 2                     |
| 1.5.             | A2C3999            | 700080                | ) Injecto                                                                                                                                                                                                                                                                                                                                                                                                                                                                                                                                                                                                                                                                                                                                                                                                                                                                                                                                                                                                                                                                                                                                                                                                                                                                                                                                                                                                                                                                                                                                                                                                                                                                                                                                                                                                                                                                                                                                                                                                                                                                                                                      | r Specific             | cations a   | nd Dime            | nsions          |                             | 30                   | 30                | 34.                                   | 2                     |
|                  |                    |                       |                                                                                                                                                                                                                                                                                                                                                                                                                                                                                                                                                                                                                                                                                                                                                                                                                                                                                                                                                                                                                                                                                                                                                                                                                                                                                                                                                                                                                                                                                                                                                                                                                                                                                                                                                                                                                                                                                                                                                                                                                                                                                                                                |                        |             |                    |                 |                             |                      |                   |                                       |                       |
| 1.7.             | A2C3999<br>A2C3999 | 700080                | ) Injecto                                                                                                                                                                                                                                                                                                                                                                                                                                                                                                                                                                                                                                                                                                                                                                                                                                                                                                                                                                                                                                                                                                                                                                                                                                                                                                                                                                                                                                                                                                                                                                                                                                                                                                                                                                                                                                                                                                                                                                                                                                                                                                                      | r Custom               | ized Ser    | vice               | .30             | 30,550                      |                      | 57,500            | - 52 <sup>2,300</sup>                 | 3                     |
|                  | A2C3999            |                       |                                                                                                                                                                                                                                                                                                                                                                                                                                                                                                                                                                                                                                                                                                                                                                                                                                                                                                                                                                                                                                                                                                                                                                                                                                                                                                                                                                                                                                                                                                                                                                                                                                                                                                                                                                                                                                                                                                                                                                                                                                                                                                                                |                        |             |                    |                 |                             |                      |                   |                                       |                       |
| 1.9.             | A2C3999            | 700080                | ) Injecto                                                                                                                                                                                                                                                                                                                                                                                                                                                                                                                                                                                                                                                                                                                                                                                                                                                                                                                                                                                                                                                                                                                                                                                                                                                                                                                                                                                                                                                                                                                                                                                                                                                                                                                                                                                                                                                                                                                                                                                                                                                                                                                      | r Testing              | Standar     | d and Ce           | rtificate .     |                             |                      |                   |                                       | 5                     |
| NOTE: 1          | . A2C399           |                       | Self-dig 1                                                                                                                                                                                                                                                                                                                                                                                                                                                                                                                                                                                                                                                                                                                                                                                                                                                                                                                                                                                                                                                                                                                                                                                                                                                                                                                                                                                                                                                                                                                                                                                                                                                                                                                                                                                                                                                                                                                                                                                                                                                                                                                     | 740-4                  | 14004       | 1400-5             | 140 L           | 74000                       | 74000                | 24000             | 1900                                  | 6                     |
| 1.11             | . A2C399           | 970008                | 30 Inject                                                                                                                                                                                                                                                                                                                                                                                                                                                                                                                                                                                                                                                                                                                                                                                                                                                                                                                                                                                                                                                                                                                                                                                                                                                                                                                                                                                                                                                                                                                                                                                                                                                                                                                                                                                                                                                                                                                                                                                                                                                                                                                      | or Manu                | facturer    | i                  | l               | اتوپرا                      | اتوپيسندان           | يتهويرأذ          |                                       | 57                    |
| 1.11<br>2. A2C39 | 9970008            | 30 Inject             | or Techr                                                                                                                                                                                                                                                                                                                                                                                                                                                                                                                                                                                                                                                                                                                                                                                                                                                                                                                                                                                                                                                                                                                                                                                                                                                                                                                                                                                                                                                                                                                                                                                                                                                                                                                                                                                                                                                                                                                                                                                                                                                                                                                       | nical Supp             | ort         | 51 S               | . ST            | 357,500                     | 355                  | 201               | 257                                   | 7                     |
|                  | A2C399             |                       |                                                                                                                                                                                                                                                                                                                                                                                                                                                                                                                                                                                                                                                                                                                                                                                                                                                                                                                                                                                                                                                                                                                                                                                                                                                                                                                                                                                                                                                                                                                                                                                                                                                                                                                                                                                                                                                                                                                                                                                                                                                                                                                                |                        |             |                    |                 |                             |                      |                   |                                       | 7                     |
| 2.2.             | A2C3999            | 700080                | ) Injecto                                                                                                                                                                                                                                                                                                                                                                                                                                                                                                                                                                                                                                                                                                                                                                                                                                                                                                                                                                                                                                                                                                                                                                                                                                                                                                                                                                                                                                                                                                                                                                                                                                                                                                                                                                                                                                                                                                                                                                                                                                                                                                                      | r's Applio             | cation Sc   | enarios            | `               |                             |                      |                   | )<br>                                 | 8                     |
| 2.3.             | A2C3999            | 700080                | )<br>Injecto                                                                                                                                                                                                                                                                                                                                                                                                                                                                                                                                                                                                                                                                                                                                                                                                                                                                                                                                                                                                                                                                                                                                                                                                                                                                                                                                                                                                                                                                                                                                                                                                                                                                                                                                                                                                                                                                                                                                                                                                                                                                                                                   | r İnstalla             | tion        | -0-                |                 |                             | (21)                 | -1001             | 100                                   | 8                     |
| 2.4.             | Reasons f          | or A2C3               | 3999700                                                                                                                                                                                                                                                                                                                                                                                                                                                                                                                                                                                                                                                                                                                                                                                                                                                                                                                                                                                                                                                                                                                                                                                                                                                                                                                                                                                                                                                                                                                                                                                                                                                                                                                                                                                                                                                                                                                                                                                                                                                                                                                        | 0080 <sub>-</sub> Inje | ector No    | t Workii           | ng Norm         | ally                        | i                    | i                 |                                       | 9                     |
| 2.5.             | Causes of          | A2C39                 | 997000                                                                                                                                                                                                                                                                                                                                                                                                                                                                                                                                                                                                                                                                                                                                                                                                                                                                                                                                                                                                                                                                                                                                                                                                                                                                                                                                                                                                                                                                                                                                                                                                                                                                                                                                                                                                                                                                                                                                                                                                                                                                                                                         | )80 Injec              | tor Being   | g Damag            | e <b>d</b>      | . 57 <sup>5000</sup>        | :50 <sup>000</sup>   | - 50 <sup>1</sup> | 25 Jan                                | 9                     |
| 2.6.             | A2C3999            | 700080                | ) Injecto                                                                                                                                                                                                                                                                                                                                                                                                                                                                                                                                                                                                                                                                                                                                                                                                                                                                                                                                                                                                                                                                                                                                                                                                                                                                                                                                                                                                                                                                                                                                                                                                                                                                                                                                                                                                                                                                                                                                                                                                                                                                                                                      | r Technic              | al Suppo    | rt Obtai           | ning Met        | hods                        | <u></u>              | <u>.</u>          | · · · · · · · · · · · · · · · · · · · | 10                    |
| 3. A2C39         | 9970008            | 30 Inject             | or Purch                                                                                                                                                                                                                                                                                                                                                                                                                                                                                                                                                                                                                                                                                                                                                                                                                                                                                                                                                                                                                                                                                                                                                                                                                                                                                                                                                                                                                                                                                                                                                                                                                                                                                                                                                                                                                                                                                                                                                                                                                                                                                                                       | ase and                | Delivery    | `                  |                 |                             |                      |                   |                                       | 10                    |
| 3.1.             | A2C3999            | 700080                | ) Injecto                                                                                                                                                                                                                                                                                                                                                                                                                                                                                                                                                                                                                                                                                                                                                                                                                                                                                                                                                                                                                                                                                                                                                                                                                                                                                                                                                                                                                                                                                                                                                                                                                                                                                                                                                                                                                                                                                                                                                                                                                                                                                                                      | r Purcha               | se Payme    | ent Term           |                 |                             |                      |                   |                                       | 10                    |
| 3.2.             | A2C3999            | 700080                | ) Injecto                                                                                                                                                                                                                                                                                                                                                                                                                                                                                                                                                                                                                                                                                                                                                                                                                                                                                                                                                                                                                                                                                                                                                                                                                                                                                                                                                                                                                                                                                                                                                                                                                                                                                                                                                                                                                                                                                                                                                                                                                                                                                                                      | r Main S               | ales Mar    | kets               |                 | i                           | i                    | i                 |                                       | 10                    |
| 3.3.             | A2C3999            | 700080                | ) Injecto                                                                                                                                                                                                                                                                                                                                                                                                                                                                                                                                                                                                                                                                                                                                                                                                                                                                                                                                                                                                                                                                                                                                                                                                                                                                                                                                                                                                                                                                                                                                                                                                                                                                                                                                                                                                                                                                                                                                                                                                                                                                                                                      | r Declara              | ition Req   | Juiremen           | ts              | 38/200                      | 27,300               | 25,300            | 2000                                  | 10                    |
|                  |                    |                       |                                                                                                                                                                                                                                                                                                                                                                                                                                                                                                                                                                                                                                                                                                                                                                                                                                                                                                                                                                                                                                                                                                                                                                                                                                                                                                                                                                                                                                                                                                                                                                                                                                                                                                                                                                                                                                                                                                                                                                                                                                                                                                                                |                        |             |                    |                 |                             |                      |                   |                                       |                       |
| 3.5.             | A2C3999<br>A2C3999 | 700080                | ) Injecto                                                                                                                                                                                                                                                                                                                                                                                                                                                                                                                                                                                                                                                                                                                                                                                                                                                                                                                                                                                                                                                                                                                                                                                                                                                                                                                                                                                                                                                                                                                                                                                                                                                                                                                                                                                                                                                                                                                                                                                                                                                                                                                      | r Lead tii             | ne          |                    |                 |                             |                      |                   |                                       | 10                    |
|                  | A2C3999            |                       |                                                                                                                                                                                                                                                                                                                                                                                                                                                                                                                                                                                                                                                                                                                                                                                                                                                                                                                                                                                                                                                                                                                                                                                                                                                                                                                                                                                                                                                                                                                                                                                                                                                                                                                                                                                                                                                                                                                                                                                                                                                                                                                                |                        |             |                    |                 |                             |                      |                   |                                       |                       |
| 3.7.             | A2C3999            | 700080                | ) Injecto                                                                                                                                                                                                                                                                                                                                                                                                                                                                                                                                                                                                                                                                                                                                                                                                                                                                                                                                                                                                                                                                                                                                                                                                                                                                                                                                                                                                                                                                                                                                                                                                                                                                                                                                                                                                                                                                                                                                                                                                                                                                                                                      | r Packing              |             | <u></u>            | 1               | i                           | المهيينيسة           | ii.               | <u>:</u>                              | 11                    |
| 4. A2C39         | 9970008            | 30 Inject             | or Stora                                                                                                                                                                                                                                                                                                                                                                                                                                                                                                                                                                                                                                                                                                                                                                                                                                                                                                                                                                                                                                                                                                                                                                                                                                                                                                                                                                                                                                                                                                                                                                                                                                                                                                                                                                                                                                                                                                                                                                                                                                                                                                                       | ge Stand               | ard         | 51 <sup>0</sup> .5 | 50 mm           | 20000                       | 200000               | 2000              | 591                                   | 12                    |
|                  |                    |                       |                                                                                                                                                                                                                                                                                                                                                                                                                                                                                                                                                                                                                                                                                                                                                                                                                                                                                                                                                                                                                                                                                                                                                                                                                                                                                                                                                                                                                                                                                                                                                                                                                                                                                                                                                                                                                                                                                                                                                                                                                                                                                                                                |                        |             |                    |                 |                             |                      |                   |                                       |                       |
| 5. Compa<br>5.1. | Company            | Introdu               | ction                                                                                                                                                                                                                                                                                                                                                                                                                                                                                                                                                                                                                                                                                                                                                                                                                                                                                                                                                                                                                                                                                                                                                                                                                                                                                                                                                                                                                                                                                                                                                                                                                                                                                                                                                                                                                                                                                                                                                                                                                                                                                                                          |                        |             |                    |                 |                             |                      |                   |                                       | 13                    |
| 5.2.             | Salesmen           | s Conta               | ct Inforr                                                                                                                                                                                                                                                                                                                                                                                                                                                                                                                                                                                                                                                                                                                                                                                                                                                                                                                                                                                                                                                                                                                                                                                                                                                                                                                                                                                                                                                                                                                                                                                                                                                                                                                                                                                                                                                                                                                                                                                                                                                                                                                      | nation                 |             |                    |                 |                             |                      |                   | - The I                               | 14                    |
| 6. Copyrig       | ght Stater         | nent                  |                                                                                                                                                                                                                                                                                                                                                                                                                                                                                                                                                                                                                                                                                                                                                                                                                                                                                                                                                                                                                                                                                                                                                                                                                                                                                                                                                                                                                                                                                                                                                                                                                                                                                                                                                                                                                                                                                                                                                                                                                                                                                                                                |                        | کتوپیرییس   | التوريب الأ        | التوريب الأ     | i                           | i                    |                   | i                                     |                       |
| Stor.            | Signar :           | 2000                  | 21/200                                                                                                                                                                                                                                                                                                                                                                                                                                                                                                                                                                                                                                                                                                                                                                                                                                                                                                                                                                                                                                                                                                                                                                                                                                                                                                                                                                                                                                                                                                                                                                                                                                                                                                                                                                                                                                                                                                                                                                                                                                                                                                                         | 93.00m                 | Stan        | 2/8-1              | 24              | 24/000                      | 24,000               | 3/100             | 34,200                                | \$3°                  |
| -6               | -3                 |                       |                                                                                                                                                                                                                                                                                                                                                                                                                                                                                                                                                                                                                                                                                                                                                                                                                                                                                                                                                                                                                                                                                                                                                                                                                                                                                                                                                                                                                                                                                                                                                                                                                                                                                                                                                                                                                                                                                                                                                                                                                                                                                                                                |                        |             | 1                  | 1               | 4                           | 1                    | 4                 | 5                                     | -0                    |
| Salahan .        |                    | A STORM               | 200 Jan.                                                                                                                                                                                                                                                                                                                                                                                                                                                                                                                                                                                                                                                                                                                                                                                                                                                                                                                                                                                                                                                                                                                                                                                                                                                                                                                                                                                                                                                                                                                                                                                                                                                                                                                                                                                                                                                                                                                                                                                                                                                                                                                       | 100 May 1              | STATES OF   | -SHOPPEN           | SINDER.         | September 1                 | -575500              | 2000              | 2000                                  | 48                    |
|                  |                    |                       |                                                                                                                                                                                                                                                                                                                                                                                                                                                                                                                                                                                                                                                                                                                                                                                                                                                                                                                                                                                                                                                                                                                                                                                                                                                                                                                                                                                                                                                                                                                                                                                                                                                                                                                                                                                                                                                                                                                                                                                                                                                                                                                                |                        |             |                    |                 |                             | 0                    | 5                 |                                       |                       |
| SHAMMENT.        | w. 0000000         | 4.0055                | 4000                                                                                                                                                                                                                                                                                                                                                                                                                                                                                                                                                                                                                                                                                                                                                                                                                                                                                                                                                                                                                                                                                                                                                                                                                                                                                                                                                                                                                                                                                                                                                                                                                                                                                                                                                                                                                                                                                                                                                                                                                                                                                                                           | SPRING                 | 20 th Table | SHAMMA             | SUDDEL          | sn <sup>toppi</sup>         | SALUTURA<br>SALUTURA | 5 LOSS            | 5 20055                               | 5                     |
| 1837°°           | 811,000            | Olive.                |                                                                                                                                                                                                                                                                                                                                                                                                                                                                                                                                                                                                                                                                                                                                                                                                                                                                                                                                                                                                                                                                                                                                                                                                                                                                                                                                                                                                                                                                                                                                                                                                                                                                                                                                                                                                                                                                                                                                                                                                                                                                                                                                |                        |             | Str.               | Sto.            | Billian                     | 8000                 | 80000             | 800.                                  | 200                   |
| 200              | 1700               |                       | and C                                                                                                                                                                                                                                                                                                                                                                                                                                                                                                                                                                                                                                                                                                                                                                                                                                                                                                                                                                                                                                                                                                                                                                                                                                                                                                                                                                                                                                                                                                                                                                                                                                                                                                                                                                                                                                                                                                                                                                                                                                                                                                                          | \$1/12.2001.C          | SIR SHEET   | SHOWEN             | t<br>STÅLITETST | t<br>Sh <sup>alifer</sup> i | 5 20                 | 5 ,50             | Par P                                 | S.                    |
| SHANGER.         | Shipper.           | 51 <sup>30</sup> 5000 | STATUTE C                                                                                                                                                                                                                                                                                                                                                                                                                                                                                                                                                                                                                                                                                                                                                                                                                                                                                                                                                                                                                                                                                                                                                                                                                                                                                                                                                                                                                                                                                                                                                                                                                                                                                                                                                                                                                                                                                                                                                                                                                                                                                                                      | 200 July 2000          | Shipper.    | diffigur.          | Suppley.        | Suppley.                    | Shipping.            | Ship Sen          | SHOW.                                 | $-c_{j}(t_{j}^{(i)})$ |
|                  |                    |                       | _                                                                                                                                                                                                                                                                                                                                                                                                                                                                                                                                                                                                                                                                                                                                                                                                                                                                                                                                                                                                                                                                                                                                                                                                                                                                                                                                                                                                                                                                                                                                                                                                                                                                                                                                                                                                                                                                                                                                                                                                                                                                                                                              |                        |             |                    | -               | -                           | -                    |                   |                                       |                       |
| - 100 E.C.       | - 100,000          | - 1000000             | . 1000                                                                                                                                                                                                                                                                                                                                                                                                                                                                                                                                                                                                                                                                                                                                                                                                                                                                                                                                                                                                                                                                                                                                                                                                                                                                                                                                                                                                                                                                                                                                                                                                                                                                                                                                                                                                                                                                                                                                                                                                                                                                                                                         |                        | 1000        | 1000               |                 |                             |                      | 1000              |                                       | 1                     |