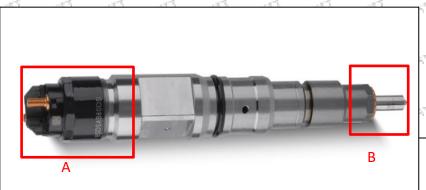

# **A2C3999700080** Injector Piezo Series Technical File

SKU: Y2T32C39997000

| . nymerich       | A PROPERTY.        | . n. 5555-77          | . 15 TO SERVICE STATE OF THE S | 100000                 | Co          | ntent              | 1.<br>. 1.15583 | 1.<br>                      | 5<br>                | 5                 | T                                     | ٠<br>اين.             |
|------------------|--------------------|-----------------------|--------------------------------------------------------------------------------------------------------------------------------------------------------------------------------------------------------------------------------------------------------------------------------------------------------------------------------------------------------------------------------------------------------------------------------------------------------------------------------------------------------------------------------------------------------------------------------------------------------------------------------------------------------------------------------------------------------------------------------------------------------------------------------------------------------------------------------------------------------------------------------------------------------------------------------------------------------------------------------------------------------------------------------------------------------------------------------------------------------------------------------------------------------------------------------------------------------------------------------------------------------------------------------------------------------------------------------------------------------------------------------------------------------------------------------------------------------------------------------------------------------------------------------------------------------------------------------------------------------------------------------------------------------------------------------------------------------------------------------------------------------------------------------------------------------------------------------------------------------------------------------------------------------------------------------------------------------------------------------------------------------------------------------------------------------------------------------------------------------------------------------|------------------------|-------------|--------------------|-----------------|-----------------------------|----------------------|-------------------|---------------------------------------|-----------------------|
| 1. A2C399        | 99700080           | ) Injecto             | r Introdu                                                                                                                                                                                                                                                                                                                                                                                                                                                                                                                                                                                                                                                                                                                                                                                                                                                                                                                                                                                                                                                                                                                                                                                                                                                                                                                                                                                                                                                                                                                                                                                                                                                                                                                                                                                                                                                                                                                                                                                                                                                                                                                      | uction                 | -Silver     | -84                | -825-           | -57"                        | ST                   | - GT              | 257                                   | 2                     |
| 1.1              | A2C3999            | 700080                | ) Injecto                                                                                                                                                                                                                                                                                                                                                                                                                                                                                                                                                                                                                                                                                                                                                                                                                                                                                                                                                                                                                                                                                                                                                                                                                                                                                                                                                                                                                                                                                                                                                                                                                                                                                                                                                                                                                                                                                                                                                                                                                                                                                                                      | r Basic Ir             | formatio    | on                 | i               | i                           | i                    | i                 | S                                     | 52                    |
| 1.2.             | A2C3999            | 700080                | Injector                                                                                                                                                                                                                                                                                                                                                                                                                                                                                                                                                                                                                                                                                                                                                                                                                                                                                                                                                                                                                                                                                                                                                                                                                                                                                                                                                                                                                                                                                                                                                                                                                                                                                                                                                                                                                                                                                                                                                                                                                                                                                                                       | Commor                 | n Part Nu   | mber               | Sign,           | Sign.                       | Strane.              | 38 Jan .          | 28,500                                | 2                     |
| 1 2              | V3C3000            | 70008                 | Injecto                                                                                                                                                                                                                                                                                                                                                                                                                                                                                                                                                                                                                                                                                                                                                                                                                                                                                                                                                                                                                                                                                                                                                                                                                                                                                                                                                                                                                                                                                                                                                                                                                                                                                                                                                                                                                                                                                                                                                                                                                                                                                                                        | r Matchi               | na Inforn   | nation             |                 |                             |                      |                   |                                       | 2                     |
| 1.4.             | A2C3999            | 700080                | ) Injecto                                                                                                                                                                                                                                                                                                                                                                                                                                                                                                                                                                                                                                                                                                                                                                                                                                                                                                                                                                                                                                                                                                                                                                                                                                                                                                                                                                                                                                                                                                                                                                                                                                                                                                                                                                                                                                                                                                                                                                                                                                                                                                                      | r Parame               | eter        |                    | ·               |                             |                      |                   |                                       | 2                     |
| 1.5.             | A2C3999            | 700080                | ) Injecto                                                                                                                                                                                                                                                                                                                                                                                                                                                                                                                                                                                                                                                                                                                                                                                                                                                                                                                                                                                                                                                                                                                                                                                                                                                                                                                                                                                                                                                                                                                                                                                                                                                                                                                                                                                                                                                                                                                                                                                                                                                                                                                      | r Specific             | cations a   | nd Dime            | nsions          |                             | 30                   | 30                | 34.                                   | 2                     |
|                  |                    |                       |                                                                                                                                                                                                                                                                                                                                                                                                                                                                                                                                                                                                                                                                                                                                                                                                                                                                                                                                                                                                                                                                                                                                                                                                                                                                                                                                                                                                                                                                                                                                                                                                                                                                                                                                                                                                                                                                                                                                                                                                                                                                                                                                |                        |             |                    |                 |                             |                      |                   |                                       |                       |
| 1.7.             | A2C3999<br>A2C3999 | 700080                | ) Injecto                                                                                                                                                                                                                                                                                                                                                                                                                                                                                                                                                                                                                                                                                                                                                                                                                                                                                                                                                                                                                                                                                                                                                                                                                                                                                                                                                                                                                                                                                                                                                                                                                                                                                                                                                                                                                                                                                                                                                                                                                                                                                                                      | r Custom               | ized Ser    | vice               | .30             | 30,550                      |                      | 57,500            | - 52 <sup>2,300</sup>                 | 3                     |
|                  | A2C3999            |                       |                                                                                                                                                                                                                                                                                                                                                                                                                                                                                                                                                                                                                                                                                                                                                                                                                                                                                                                                                                                                                                                                                                                                                                                                                                                                                                                                                                                                                                                                                                                                                                                                                                                                                                                                                                                                                                                                                                                                                                                                                                                                                                                                |                        |             |                    |                 |                             |                      |                   |                                       |                       |
| 1.9.             | A2C3999            | 700080                | ) Injecto                                                                                                                                                                                                                                                                                                                                                                                                                                                                                                                                                                                                                                                                                                                                                                                                                                                                                                                                                                                                                                                                                                                                                                                                                                                                                                                                                                                                                                                                                                                                                                                                                                                                                                                                                                                                                                                                                                                                                                                                                                                                                                                      | r Testing              | Standar     | d and Ce           | rtificate .     |                             |                      |                   |                                       | 5                     |
| NOTE: 1          | . A2C399           |                       | Self-dig 1                                                                                                                                                                                                                                                                                                                                                                                                                                                                                                                                                                                                                                                                                                                                                                                                                                                                                                                                                                                                                                                                                                                                                                                                                                                                                                                                                                                                                                                                                                                                                                                                                                                                                                                                                                                                                                                                                                                                                                                                                                                                                                                     | 740-4                  | 14004       | 1400-5             | 140 L           | 74000                       | 74000                | 24000             | 1900                                  | 6                     |
| 1.11             | . A2C399           | 970008                | 30 Inject                                                                                                                                                                                                                                                                                                                                                                                                                                                                                                                                                                                                                                                                                                                                                                                                                                                                                                                                                                                                                                                                                                                                                                                                                                                                                                                                                                                                                                                                                                                                                                                                                                                                                                                                                                                                                                                                                                                                                                                                                                                                                                                      | or Manu                | facturer    | i                  | l               | اتوپرا                      | اتوپيسندان           | يتهويرأذ          |                                       | 57                    |
| 1.11<br>2. A2C39 | 9970008            | 30 Inject             | or Techr                                                                                                                                                                                                                                                                                                                                                                                                                                                                                                                                                                                                                                                                                                                                                                                                                                                                                                                                                                                                                                                                                                                                                                                                                                                                                                                                                                                                                                                                                                                                                                                                                                                                                                                                                                                                                                                                                                                                                                                                                                                                                                                       | nical Supp             | ort         | 51 S               | . ST            | 357,500                     | 355                  | 201               | 257                                   | 7                     |
|                  | A2C399             |                       |                                                                                                                                                                                                                                                                                                                                                                                                                                                                                                                                                                                                                                                                                                                                                                                                                                                                                                                                                                                                                                                                                                                                                                                                                                                                                                                                                                                                                                                                                                                                                                                                                                                                                                                                                                                                                                                                                                                                                                                                                                                                                                                                |                        |             |                    |                 |                             |                      |                   |                                       | 7                     |
| 2.2.             | A2C3999            | 700080                | ) Injecto                                                                                                                                                                                                                                                                                                                                                                                                                                                                                                                                                                                                                                                                                                                                                                                                                                                                                                                                                                                                                                                                                                                                                                                                                                                                                                                                                                                                                                                                                                                                                                                                                                                                                                                                                                                                                                                                                                                                                                                                                                                                                                                      | r's Applio             | cation Sc   | enarios            | `               |                             |                      |                   | )<br>                                 | 8                     |
| 2.3.             | A2C3999            | 700080                | )<br>Injecto                                                                                                                                                                                                                                                                                                                                                                                                                                                                                                                                                                                                                                                                                                                                                                                                                                                                                                                                                                                                                                                                                                                                                                                                                                                                                                                                                                                                                                                                                                                                                                                                                                                                                                                                                                                                                                                                                                                                                                                                                                                                                                                   | r İnstalla             | tion        | -0-                |                 |                             | (21)                 | -1001             | 100                                   | 8                     |
| 2.4.             | Reasons f          | or A2C3               | 3999700                                                                                                                                                                                                                                                                                                                                                                                                                                                                                                                                                                                                                                                                                                                                                                                                                                                                                                                                                                                                                                                                                                                                                                                                                                                                                                                                                                                                                                                                                                                                                                                                                                                                                                                                                                                                                                                                                                                                                                                                                                                                                                                        | 0080 <sub>-</sub> Inje | ector No    | t Workii           | ng Norm         | ally                        | i                    | i                 |                                       | 9                     |
| 2.5.             | Causes of          | A2C39                 | 997000                                                                                                                                                                                                                                                                                                                                                                                                                                                                                                                                                                                                                                                                                                                                                                                                                                                                                                                                                                                                                                                                                                                                                                                                                                                                                                                                                                                                                                                                                                                                                                                                                                                                                                                                                                                                                                                                                                                                                                                                                                                                                                                         | )80 Injec              | tor Being   | g Damag            | e <b>d</b>      | . 57 <sup>5000</sup>        | :50 <sup>000</sup>   | - 50 <sup>1</sup> | 25 Jan                                | 9                     |
| 2.6.             | A2C3999            | 700080                | ) Injecto                                                                                                                                                                                                                                                                                                                                                                                                                                                                                                                                                                                                                                                                                                                                                                                                                                                                                                                                                                                                                                                                                                                                                                                                                                                                                                                                                                                                                                                                                                                                                                                                                                                                                                                                                                                                                                                                                                                                                                                                                                                                                                                      | r Technic              | al Suppo    | rt Obtai           | ning Met        | hods                        | <u></u>              | <u>.</u>          | · · · · · · · · · · · · · · · · · · · | 10                    |
| 3. A2C39         | 9970008            | 30 Inject             | or Purch                                                                                                                                                                                                                                                                                                                                                                                                                                                                                                                                                                                                                                                                                                                                                                                                                                                                                                                                                                                                                                                                                                                                                                                                                                                                                                                                                                                                                                                                                                                                                                                                                                                                                                                                                                                                                                                                                                                                                                                                                                                                                                                       | ase and                | Delivery    | `                  |                 |                             |                      |                   |                                       | 10                    |
| 3.1.             | A2C3999            | 700080                | ) Injecto                                                                                                                                                                                                                                                                                                                                                                                                                                                                                                                                                                                                                                                                                                                                                                                                                                                                                                                                                                                                                                                                                                                                                                                                                                                                                                                                                                                                                                                                                                                                                                                                                                                                                                                                                                                                                                                                                                                                                                                                                                                                                                                      | r Purcha               | se Payme    | ent Term           |                 |                             |                      |                   |                                       | 10                    |
| 3.2.             | A2C3999            | 700080                | ) Injecto                                                                                                                                                                                                                                                                                                                                                                                                                                                                                                                                                                                                                                                                                                                                                                                                                                                                                                                                                                                                                                                                                                                                                                                                                                                                                                                                                                                                                                                                                                                                                                                                                                                                                                                                                                                                                                                                                                                                                                                                                                                                                                                      | r Main S               | ales Mar    | kets               |                 | i                           | i                    | i                 |                                       | 10                    |
| 3.3.             | A2C3999            | 700080                | ) Injecto                                                                                                                                                                                                                                                                                                                                                                                                                                                                                                                                                                                                                                                                                                                                                                                                                                                                                                                                                                                                                                                                                                                                                                                                                                                                                                                                                                                                                                                                                                                                                                                                                                                                                                                                                                                                                                                                                                                                                                                                                                                                                                                      | r Declara              | ition Req   | Juiremen           | ts              | 38/200                      | 27,300               | 25,300            | 2000                                  | 10                    |
|                  |                    |                       |                                                                                                                                                                                                                                                                                                                                                                                                                                                                                                                                                                                                                                                                                                                                                                                                                                                                                                                                                                                                                                                                                                                                                                                                                                                                                                                                                                                                                                                                                                                                                                                                                                                                                                                                                                                                                                                                                                                                                                                                                                                                                                                                |                        |             |                    |                 |                             |                      |                   |                                       |                       |
| 3.5.             | A2C3999<br>A2C3999 | 700080                | ) Injecto                                                                                                                                                                                                                                                                                                                                                                                                                                                                                                                                                                                                                                                                                                                                                                                                                                                                                                                                                                                                                                                                                                                                                                                                                                                                                                                                                                                                                                                                                                                                                                                                                                                                                                                                                                                                                                                                                                                                                                                                                                                                                                                      | r Lead tii             | ne          |                    |                 |                             |                      |                   |                                       | 10                    |
|                  | A2C3999            |                       |                                                                                                                                                                                                                                                                                                                                                                                                                                                                                                                                                                                                                                                                                                                                                                                                                                                                                                                                                                                                                                                                                                                                                                                                                                                                                                                                                                                                                                                                                                                                                                                                                                                                                                                                                                                                                                                                                                                                                                                                                                                                                                                                |                        |             |                    |                 |                             |                      |                   |                                       |                       |
| 3.7.             | A2C3999            | 700080                | ) Injecto                                                                                                                                                                                                                                                                                                                                                                                                                                                                                                                                                                                                                                                                                                                                                                                                                                                                                                                                                                                                                                                                                                                                                                                                                                                                                                                                                                                                                                                                                                                                                                                                                                                                                                                                                                                                                                                                                                                                                                                                                                                                                                                      | r Packing              |             | <u></u>            | 1               | i                           | المهيينيسة           | ii.               | <u>:</u>                              | 11                    |
| 4. A2C39         | 9970008            | 30 Inject             | or Stora                                                                                                                                                                                                                                                                                                                                                                                                                                                                                                                                                                                                                                                                                                                                                                                                                                                                                                                                                                                                                                                                                                                                                                                                                                                                                                                                                                                                                                                                                                                                                                                                                                                                                                                                                                                                                                                                                                                                                                                                                                                                                                                       | ge Stand               | ard         | 51 <sup>0</sup> .5 | 50 mm           | 20000                       | 200000               | 2000              | 591                                   | 12                    |
|                  |                    |                       |                                                                                                                                                                                                                                                                                                                                                                                                                                                                                                                                                                                                                                                                                                                                                                                                                                                                                                                                                                                                                                                                                                                                                                                                                                                                                                                                                                                                                                                                                                                                                                                                                                                                                                                                                                                                                                                                                                                                                                                                                                                                                                                                |                        |             |                    |                 |                             |                      |                   |                                       |                       |
| 5. Compa<br>5.1. | Company            | Introdu               | ction                                                                                                                                                                                                                                                                                                                                                                                                                                                                                                                                                                                                                                                                                                                                                                                                                                                                                                                                                                                                                                                                                                                                                                                                                                                                                                                                                                                                                                                                                                                                                                                                                                                                                                                                                                                                                                                                                                                                                                                                                                                                                                                          |                        |             |                    |                 |                             |                      |                   |                                       | 13                    |
| 5.2.             | Salesmen           | s Conta               | ct Inforr                                                                                                                                                                                                                                                                                                                                                                                                                                                                                                                                                                                                                                                                                                                                                                                                                                                                                                                                                                                                                                                                                                                                                                                                                                                                                                                                                                                                                                                                                                                                                                                                                                                                                                                                                                                                                                                                                                                                                                                                                                                                                                                      | nation                 |             |                    |                 |                             |                      |                   | - The I                               | 14                    |
| 6. Copyrig       | ght Stater         | nent                  |                                                                                                                                                                                                                                                                                                                                                                                                                                                                                                                                                                                                                                                                                                                                                                                                                                                                                                                                                                                                                                                                                                                                                                                                                                                                                                                                                                                                                                                                                                                                                                                                                                                                                                                                                                                                                                                                                                                                                                                                                                                                                                                                |                        | کتوپیرییس   | التوريب الأ        | التوريب الأ     | i                           | i                    |                   | i                                     |                       |
| Stor.            | Signar :           | 2000                  | 21/200                                                                                                                                                                                                                                                                                                                                                                                                                                                                                                                                                                                                                                                                                                                                                                                                                                                                                                                                                                                                                                                                                                                                                                                                                                                                                                                                                                                                                                                                                                                                                                                                                                                                                                                                                                                                                                                                                                                                                                                                                                                                                                                         | 93.00m                 | Stan        | 2/8-1              | 24              | 24/000                      | 24,000               | 3/100             | 34,200                                | \$3°                  |
| -6               | -3                 |                       |                                                                                                                                                                                                                                                                                                                                                                                                                                                                                                                                                                                                                                                                                                                                                                                                                                                                                                                                                                                                                                                                                                                                                                                                                                                                                                                                                                                                                                                                                                                                                                                                                                                                                                                                                                                                                                                                                                                                                                                                                                                                                                                                |                        |             | 1                  | 1               | 4                           | 1                    | 4                 | 5                                     | -0                    |
| Salahan .        |                    | A STORM               | 200 Jan.                                                                                                                                                                                                                                                                                                                                                                                                                                                                                                                                                                                                                                                                                                                                                                                                                                                                                                                                                                                                                                                                                                                                                                                                                                                                                                                                                                                                                                                                                                                                                                                                                                                                                                                                                                                                                                                                                                                                                                                                                                                                                                                       | 100 May 1              | STATES OF   | -SHOPPEN           | SINDER.         | September 1                 | -575500              | 2000              | 2000                                  | 48                    |
|                  |                    |                       |                                                                                                                                                                                                                                                                                                                                                                                                                                                                                                                                                                                                                                                                                                                                                                                                                                                                                                                                                                                                                                                                                                                                                                                                                                                                                                                                                                                                                                                                                                                                                                                                                                                                                                                                                                                                                                                                                                                                                                                                                                                                                                                                |                        |             |                    |                 |                             | 0                    | 5                 |                                       |                       |
| SHAMMENT.        | w. 0000000         | 4.0055                | 4000                                                                                                                                                                                                                                                                                                                                                                                                                                                                                                                                                                                                                                                                                                                                                                                                                                                                                                                                                                                                                                                                                                                                                                                                                                                                                                                                                                                                                                                                                                                                                                                                                                                                                                                                                                                                                                                                                                                                                                                                                                                                                                                           | SPRING                 | 20 th Table | SHAMMA             | SUDDEL          | sn <sup>toppi</sup>         | SALUTURA<br>SALUTURA | 5 LOSS            | 5 20055                               | 5                     |
| 1837°°           | 811,000            | Olive.                |                                                                                                                                                                                                                                                                                                                                                                                                                                                                                                                                                                                                                                                                                                                                                                                                                                                                                                                                                                                                                                                                                                                                                                                                                                                                                                                                                                                                                                                                                                                                                                                                                                                                                                                                                                                                                                                                                                                                                                                                                                                                                                                                |                        |             | Str.               | Sto.            | Billian                     | 8000                 | 80000             | 800.                                  | 200                   |
| 200              | 1700               |                       | and C                                                                                                                                                                                                                                                                                                                                                                                                                                                                                                                                                                                                                                                                                                                                                                                                                                                                                                                                                                                                                                                                                                                                                                                                                                                                                                                                                                                                                                                                                                                                                                                                                                                                                                                                                                                                                                                                                                                                                                                                                                                                                                                          | \$1/12.2001.C          | SIR SHEET   | SHOWEN             | t<br>STÅLITETST | t<br>Sh <sup>alifer</sup> i | 5 20                 | 5 ,50             | Par P                                 | S.                    |
| SHANGER.         | Shipper.           | 51 <sup>30</sup> 5000 | STATUTE C                                                                                                                                                                                                                                                                                                                                                                                                                                                                                                                                                                                                                                                                                                                                                                                                                                                                                                                                                                                                                                                                                                                                                                                                                                                                                                                                                                                                                                                                                                                                                                                                                                                                                                                                                                                                                                                                                                                                                                                                                                                                                                                      | 200 July 2000          | Shipper.    | diffigur.          | Suppley.        | Suppley.                    | Shipping.            | Ship Sen          | SHOW.                                 | $-c_{j}(t_{j}^{(i)})$ |
|                  |                    |                       | _                                                                                                                                                                                                                                                                                                                                                                                                                                                                                                                                                                                                                                                                                                                                                                                                                                                                                                                                                                                                                                                                                                                                                                                                                                                                                                                                                                                                                                                                                                                                                                                                                                                                                                                                                                                                                                                                                                                                                                                                                                                                                                                              |                        |             |                    | -               | -                           | -                    |                   |                                       |                       |
| - 100 E.C.       | - 100,000          | - 1000000             | . 1000                                                                                                                                                                                                                                                                                                                                                                                                                                                                                                                                                                                                                                                                                                                                                                                                                                                                                                                                                                                                                                                                                                                                                                                                                                                                                                                                                                                                                                                                                                                                                                                                                                                                                                                                                                                                                                                                                                                                                                                                                                                                                                                         |                        | 1000        | 1000               |                 |                             |                      | 1000              |                                       | 1                     |